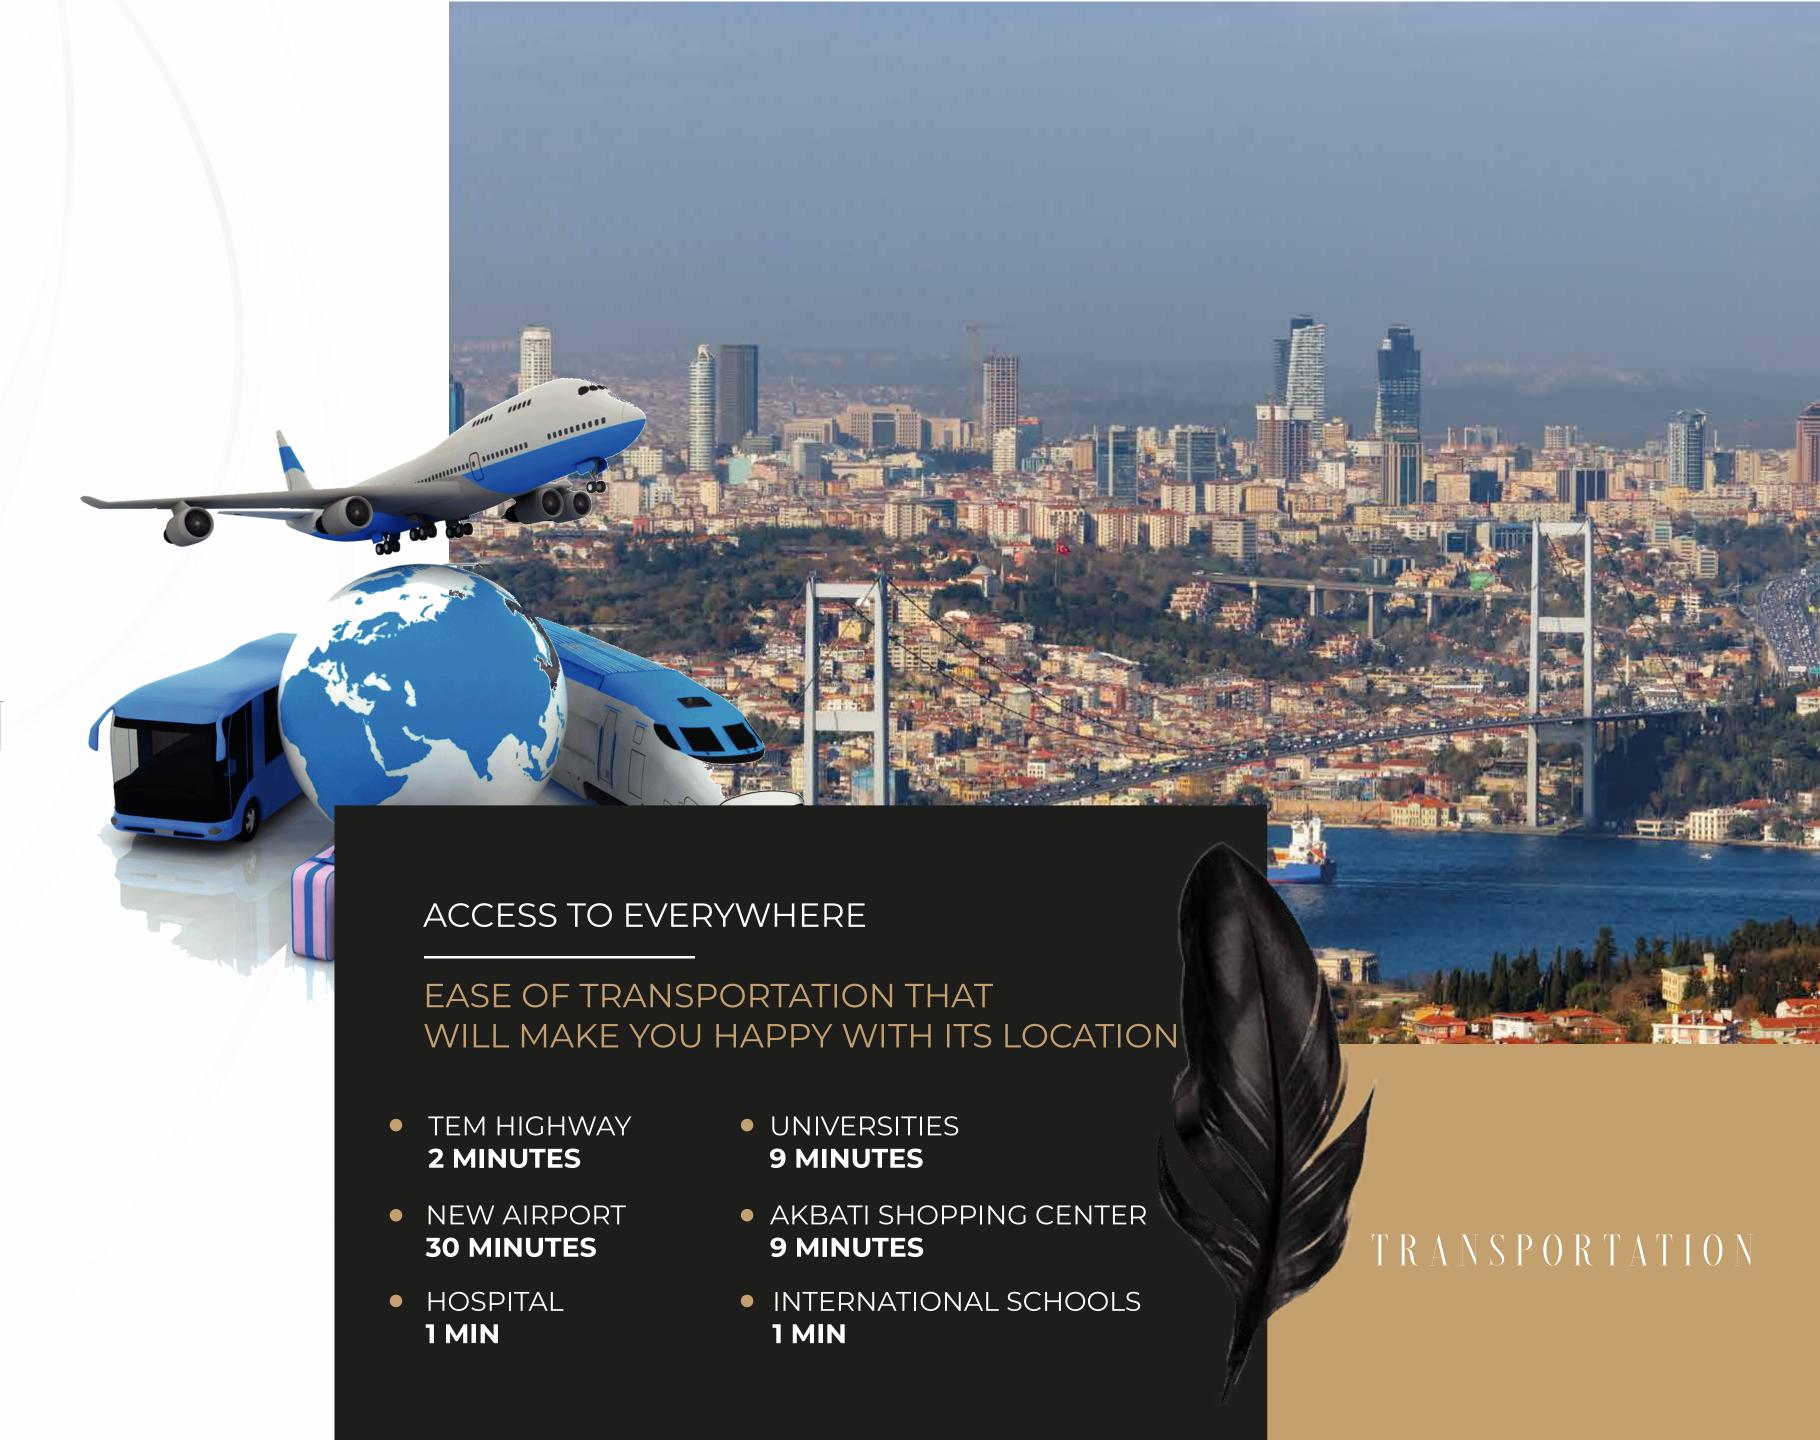

## Residence Inn DELUXIA MATAR PROJE PAZARLAMA



01

CONCEPT

PRIVILEGES ARE WAITING FOR YOU IN DELUXIA







\_\_\_\_



OPENS ALL DOORS RESIDENCE INN BY DELUXIA



## THE AVAILABLE LIFE CHOICE THAT CAN MAKE EVERYONE HAPPY

Everyone's dreams are different. There are those who dream big and those who are happy with little dreams. Consisting of a total of 178 flats, Residence Inn by Deluxia opens the doors of a happy life for people of all ages with flat options ranging from 35 m2 to 171 m2 and varying from 1+0 to 3+1.



MATAR
PROJE PAZARLAMA



03

## TRANSPORTATION

EVERYWHERE YOU WANT TO GO

MATAR
PROJE PAZARLAMA





04

## PRICE

FLAT OPTIONS
SUITABLE FOR
EVERY FAMILY

PEOPLE OF ALL AGES

THERE ARE OPTIONS THAT CAN APPEAL
TO EVERYONE'S DREAMS

- 1+0 Flat Options Starting at \$224,000!
  - 1+1 Flat Options •
- **Starting at \$222,000!**
- 2+1 Flat Options Starting at \$317,000!
  - **3+1** Flat Options •
- **Starting at \$583,000!**
- **6+1** Flat Options •

Starting at \$2.242,000!