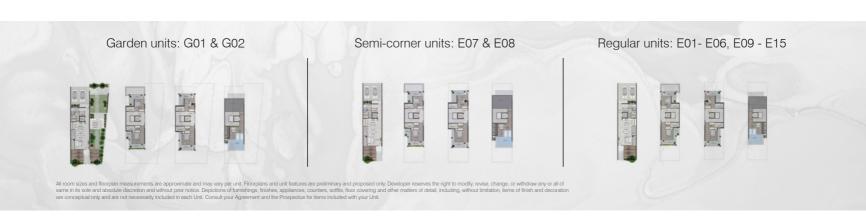

Strategically located in JVC District 10 & 12

Featuring 4 corner, 4 semi-corner and 22 regular units

13 units in District 10 and 17 units in District 12

Estimated completion in Q1 2024

Choose between 13 townhouses in this district – 9 regular units, 2 corner homes, and 2 semi-corner layouts.

### Floorplans – La Perla Homes 10