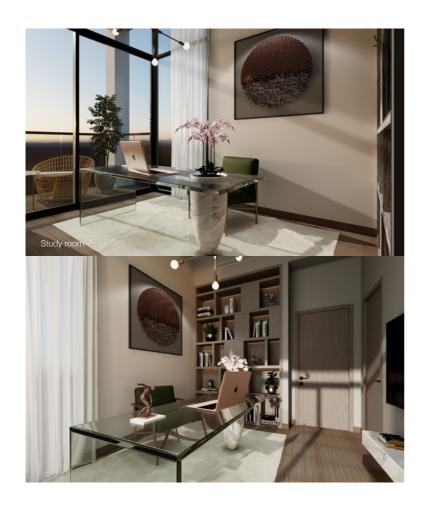

### Functionality and privacy in mind

Working at home? Create the perfect workplace by converting the fourth bedroom into a study. Floor-to-ceiling windows invite natural light inside, and the built-in storage space makes it easy to store your belongings and organise the room to your liking. Designed with functionality and privacy in mind, your new home office will transform the way you work.