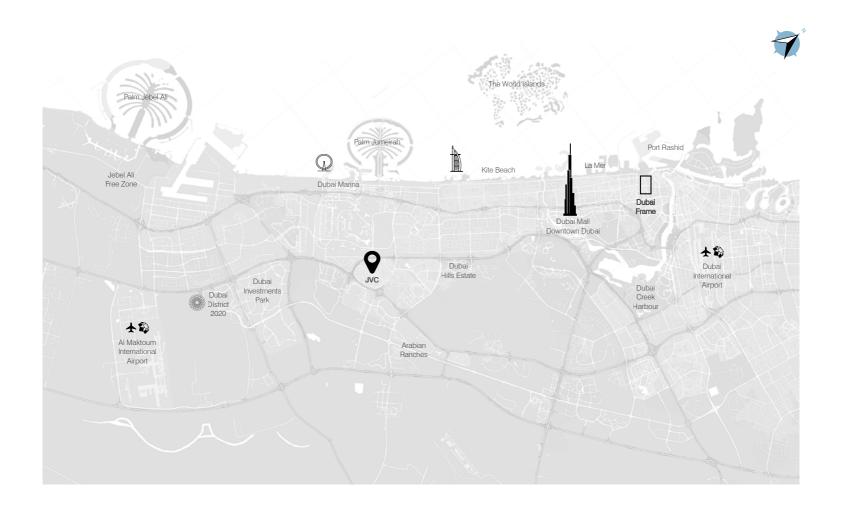

#### Your new home awaits in JVC

Jumeirah Village Circle is one of Dubai's most sought after neighbourhoods. Centrally located 15 minutes from Dubai Marina, JVC combines essential amenities and a vibrant community in a tranquil village setting.

Enjoy a host of exceptional dining, retail, leisure experiences, and verdant parks just minutes away.

Renowned schools and supermarkets are also within close reach – and the stylish Circle Mall will bring plenty of entertainment options for the whole family.

### **JVC Highlights**

Circle Mall

Novo cinema

ENOC petrol station

Over 30 landscaped parks

Easy access to main roads

15 mins to Mall of the Emirates

15 mins Dubai Marina

10 mins to Palm Jumeirah

20 mins to the beach

25 mins to Downtown Dubai

25-30 mins to Dubai airports

La Perla Homes 10

La Perla Homes 12