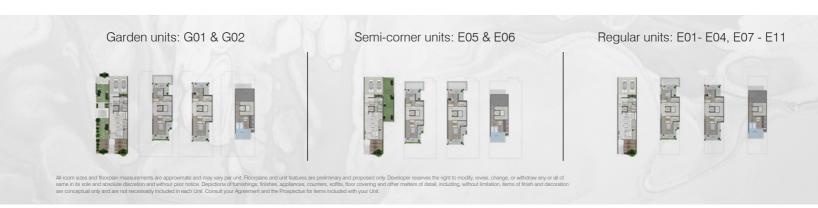

Strategically located in JVC District 10 & 12

Featuring 4 corner, 4 semi-corner and 22 regular units

13 units in District 10 and 17 units in District 12

Estimated completion in Q1 2024

Choose between 13 townhouses in this district – 9 regular units, 2 corner homes, and 2 semi-corner layouts.