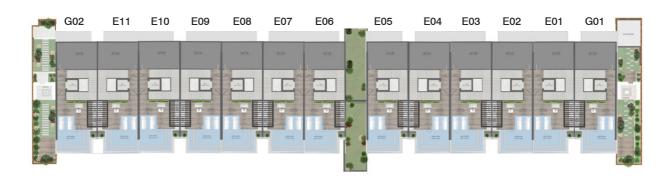

Strategically located in JVC District 10 & 12

Featuring 4 corner, 4 semi-corner and 22 regular units

13 units in District 10 and 17 units in District 12

Estimated completion in Q1 2024

Choose between 13 townhouses in this district – 9 regular units, 2 corner homes, and 2 semi-corner layouts.