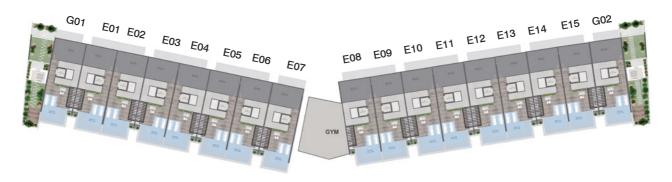

Strategically located in JVC District 10 & 12

Featuring 4 corner, 4 semi-corner and 22 regular units

13 units in District 10 and 17 units in District 12

Estimated completion in Q1 2024

Choose between 13 townhouses in this district – 9 regular units, 2 corner homes, and 2 semi-corner layouts.

### Floorplans – La Perla Homes 10