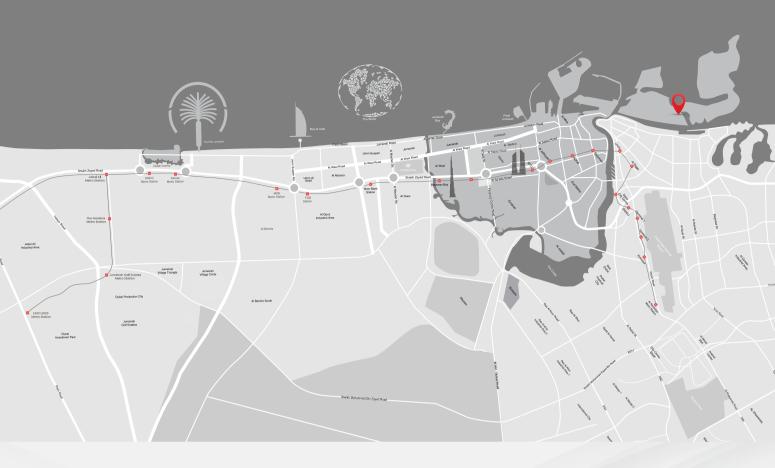

20 MIN

JBR The Walk

Port Rashid

20 MIN Dubai International Airport

15 MIN

Dubai Creek

15 MIN Deira