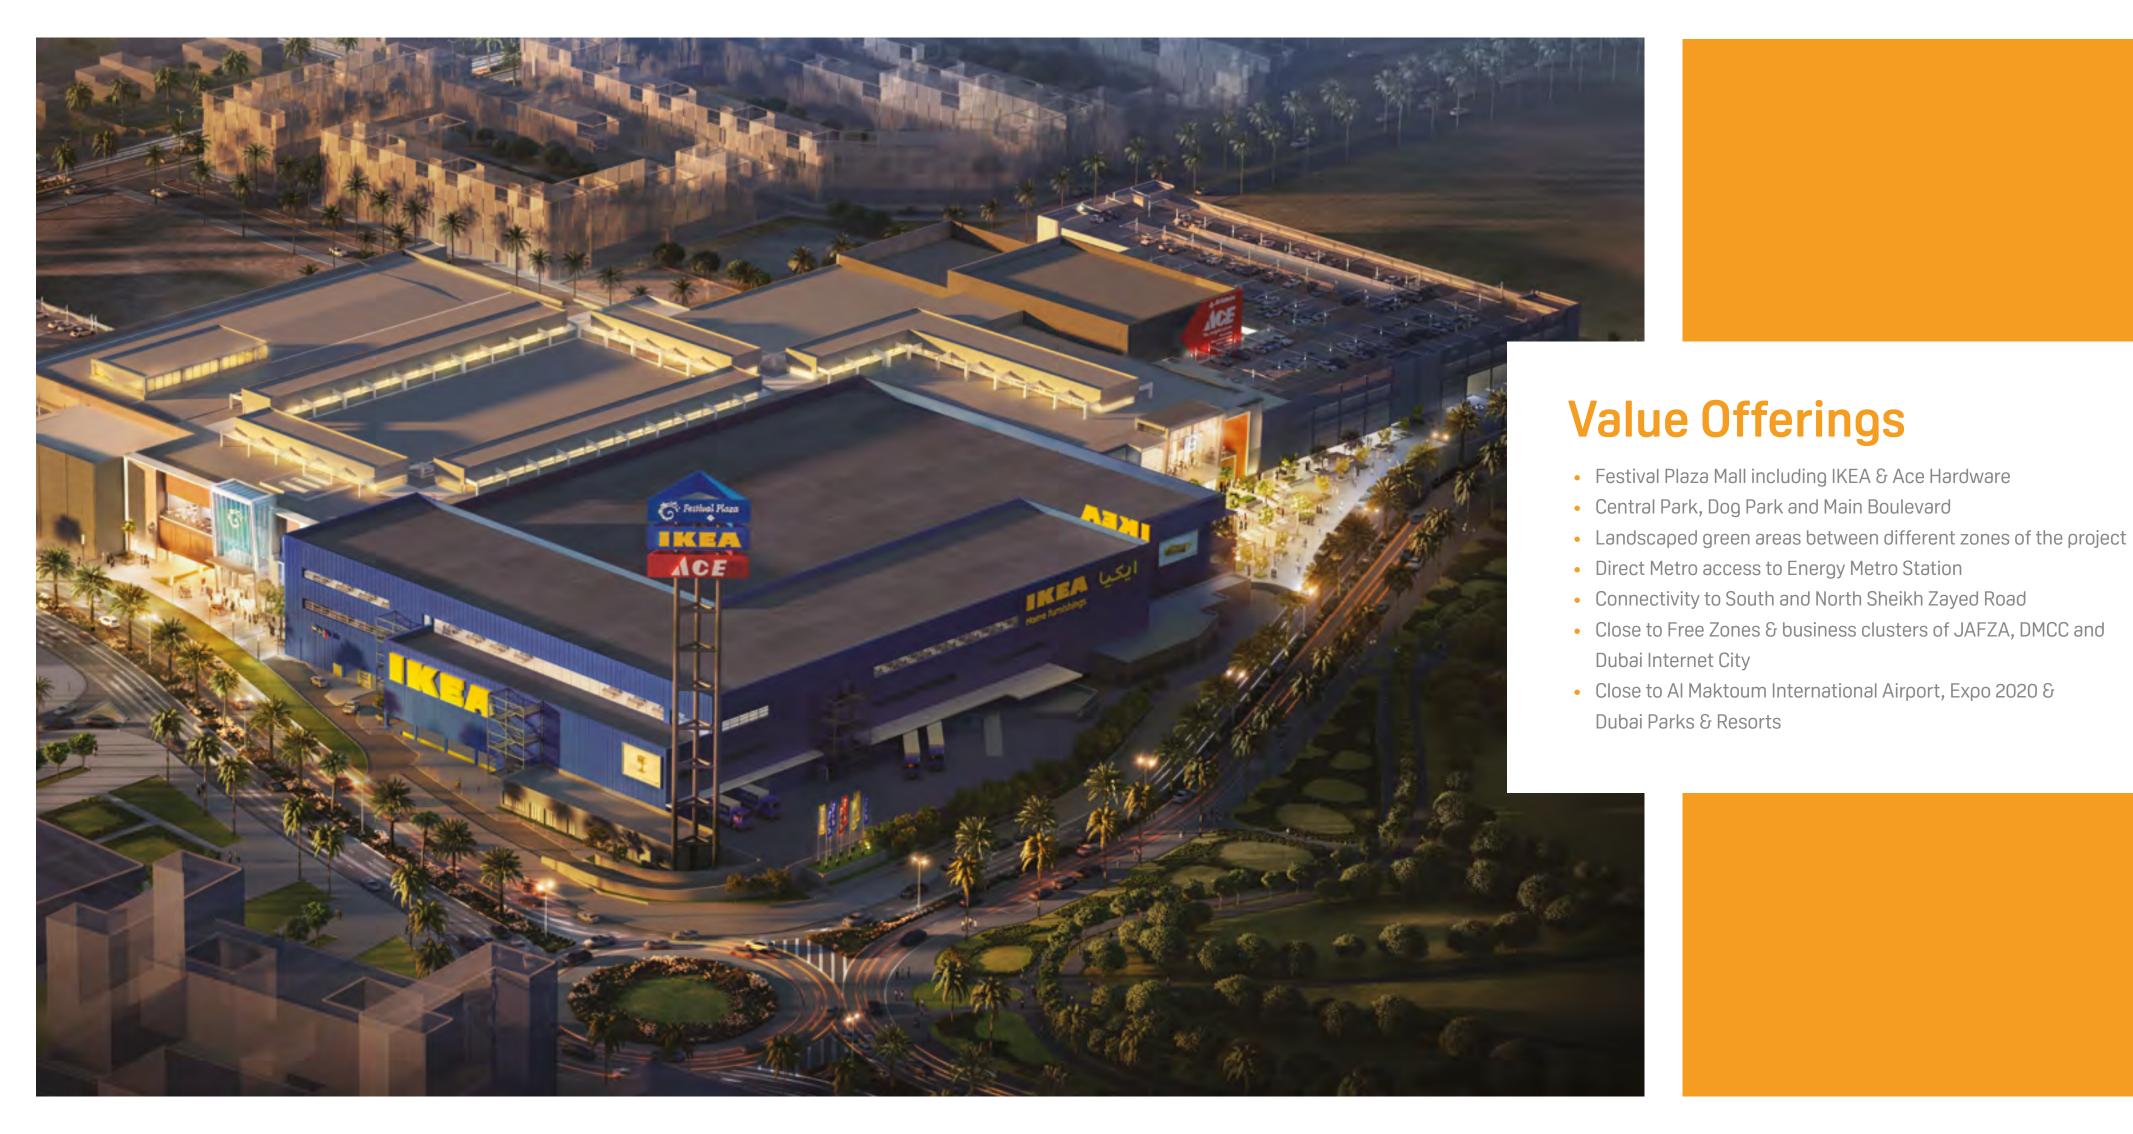

Discover a place where bustling boulevards, schools and the Festival Plaza Mall by Al Futtaim including lkea and Ace are at your doorstep, and where the central park with all its activities can be your own backyard.

wasl gate offers a perfect location in Jebel Ali, on Sheikh Zayed Road, with immediate access to the Energy Metro Station. It is also in close proximity to Al Maktoum International Airport and the highly anticipated Expo 2020.