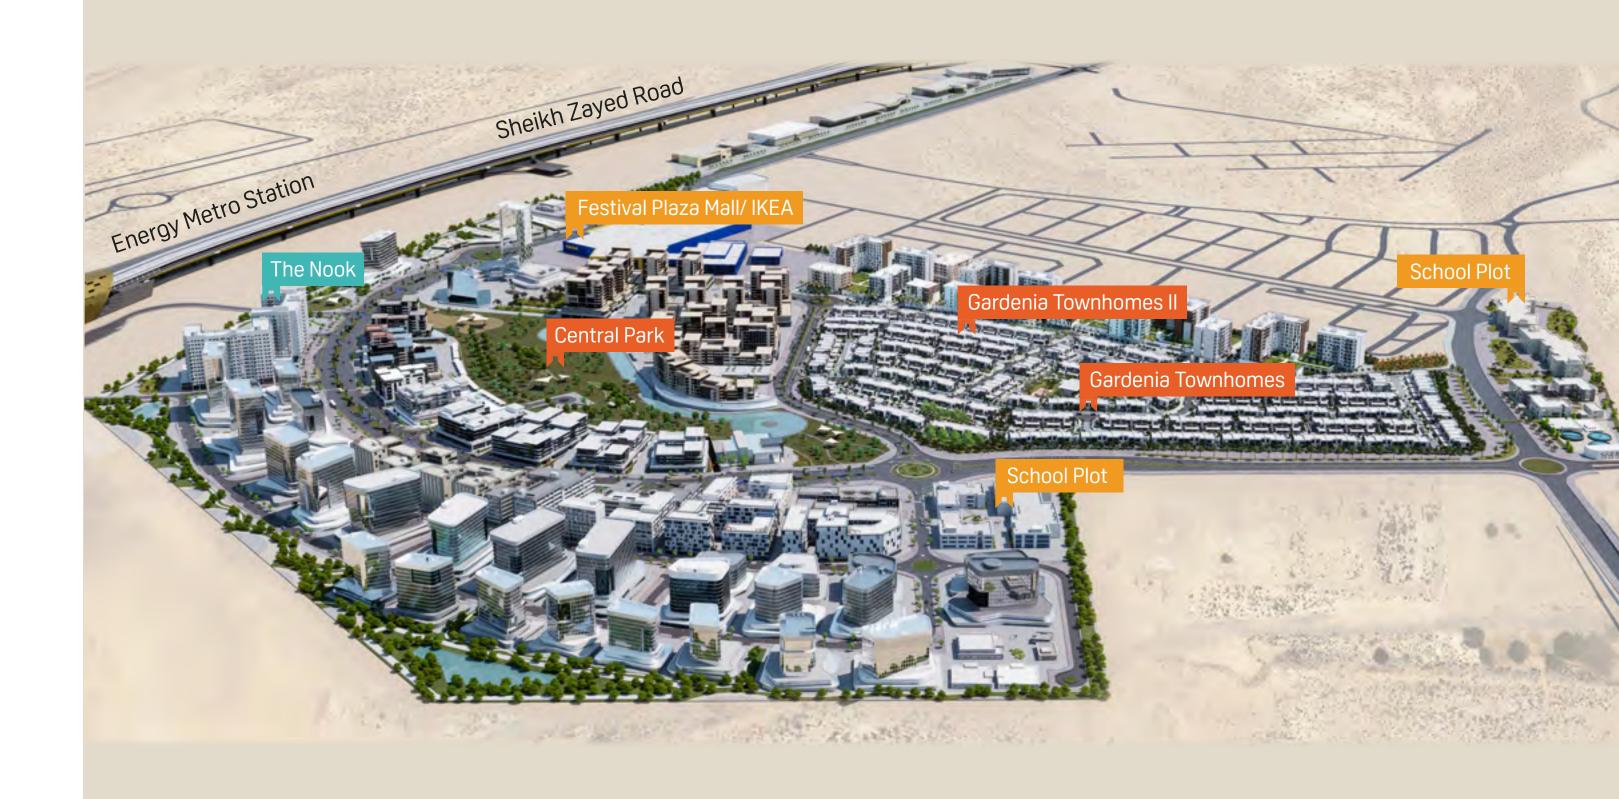

### A sneak peek

Zoom in and find the perfect match to your need and taste. We make sure your comfort is our everything, every day.

The Nook

Gardenia Townhomes

Gardenia Townhomes II

#### The Nook

Contemporary, cosy apartments are the hallmark of The Nook

Choose from studio, 1, 2, and 3-bedroom apartments that match every budget and taste. These homes come with all the amenities you need for a comfortable lifestyle including a pool, a state-of-the-art gym, a play area for kids, and lush landscaping.

#### **Gardenia Townhomes**

Step into the family home you've always wished for

At Gardenia Townhomes the whole family has the opportunity to have fun and be active together. You'll enjoy plenty of quality time whether it's within your spacious home, on the lush green lawns or in the dedicated children's play area at the community centre. With 3 and 4-bedroom townhome options, you can pick the family home that best suits your loved ones.

### Gardenia Townhomes II

Your dream home is on its way

Gardenia Townhomes II is the choice for families looking for a home with green scenic surroundings. Our 3- and 4-BR villas offer a modern yet cosy atmosphere for those who like to kick back and relax at home. At the same time, our clubhouse, community swimming pool, and fully-equipped gym are perfect for the active residents of our community.