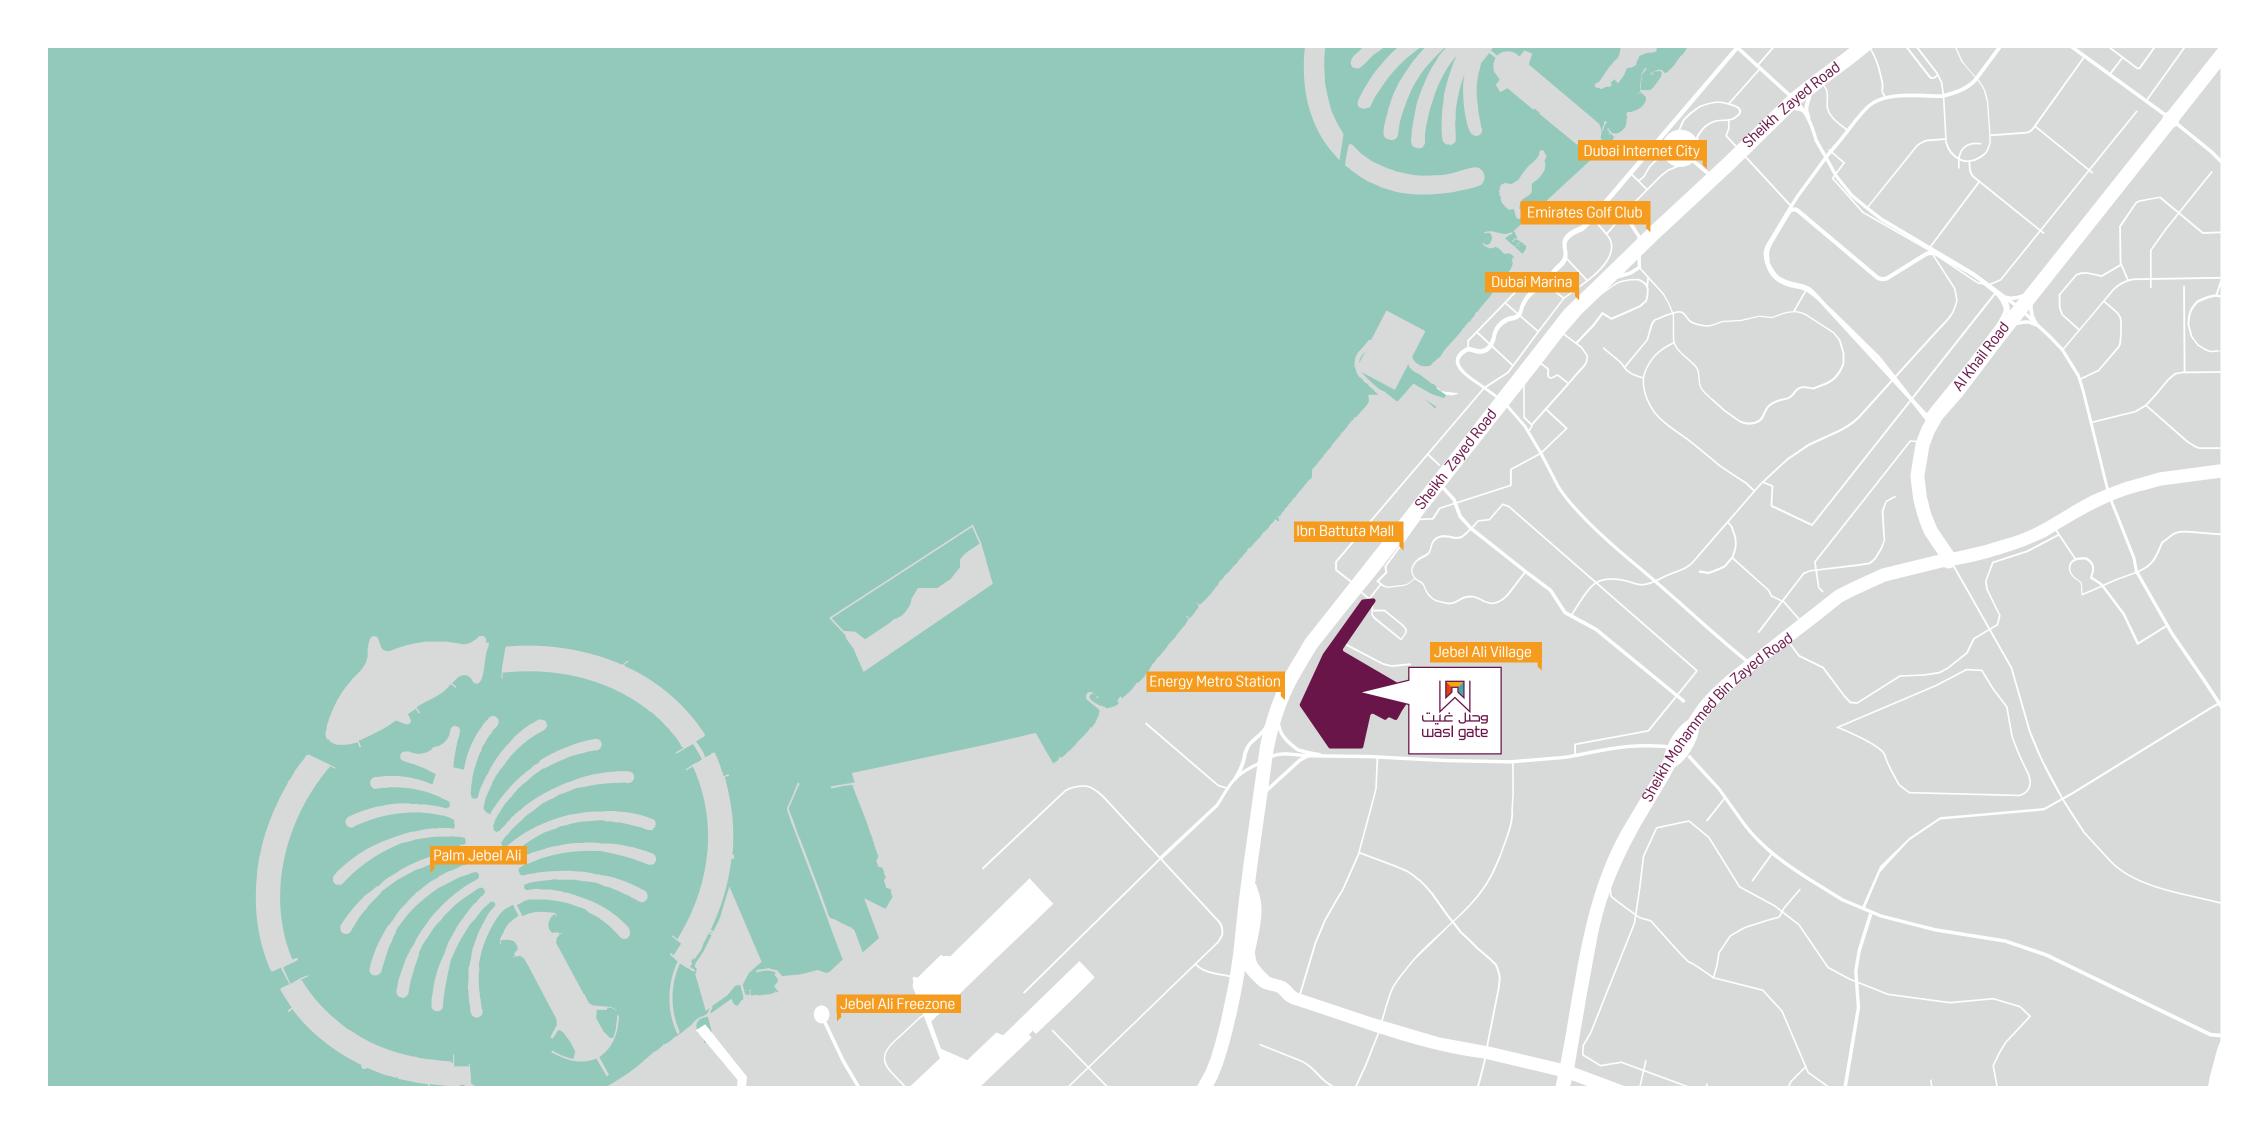

wasl gate offers a perfect location in Jebel Ali, on Sheikh Zayed Road, with immediate access to the Energy Metro Station. It is also in close proximity to Al Maktoum International Airport and the highly anticipated Expo 2020.