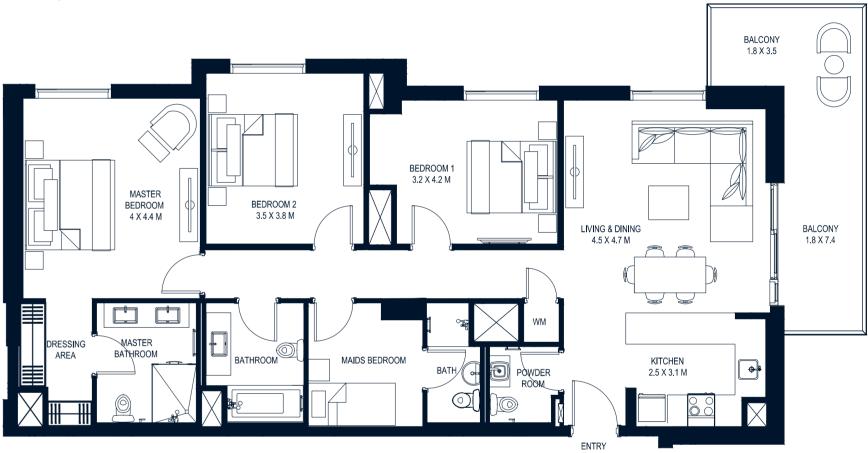

# FLOOR PLANS

#### AVERAGE AREA: 140m<sup>2</sup>\*

\*Apartment sizes are indicative only and are based on Aldar's Internal measurement guidelines.

**B**EDROOM

Disclaimer: Note that this floor plan was produced prior to the completion of construction and is indicative only and not to scale. Changes may be made during the development and areas, fittings, finishes and specifications are subject to change without notice in accordance with the provision of the Contract of Scale. The furniture depicted is not included with any sale and should not be taken to indicate the final positions of power points, TV connections and the like. Prospective purchasers must reply on their own enquiries. Bulkheads necessary for services and structure are not depicted.