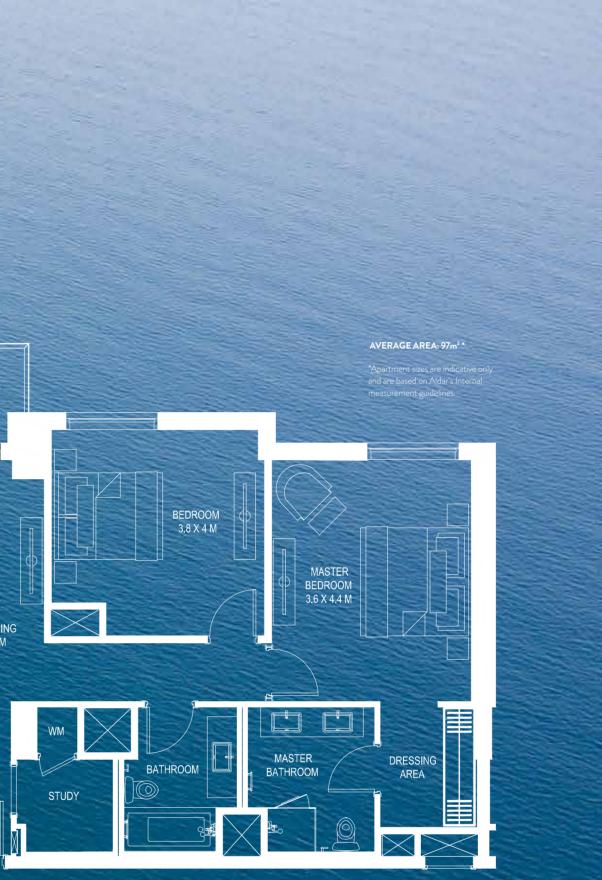

# FLOOR PLANS

#### AVERAGE AREA: 140m<sup>2</sup>\*

\*Apartment sizes are indicative only and are based on Aldar's Internal measurement guidelines.

**B**EDROOM

Disclaimer: Note that this floor plan was produced prior to the completion of construction and is indicative only and not to scale. Changes may be made during the development and areas, fittings, finishes and specifications are subject to change without notice in accordance with the provision of the Contract of Scale. The furniture depicted is not included with any sale and should not be taken to indicate the final positions of power points, TV connections and the like. Prospective purchasers must reply on their own enquiries. Bulkheads necessary for services and structure are not depicted.