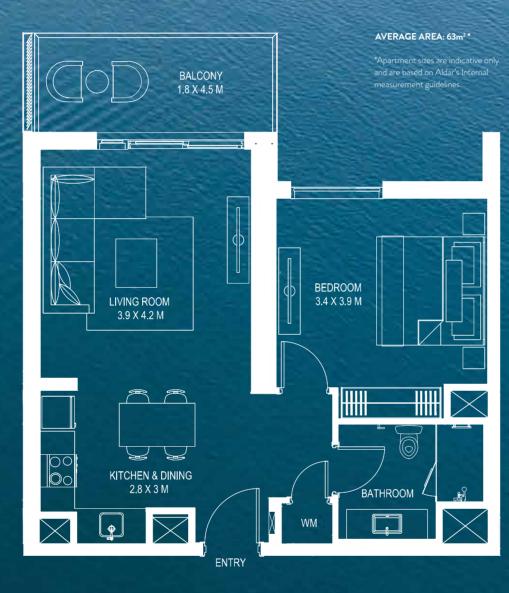

# FLOOR PLANS

#### AVERAGE AREA: 43m<sup>2\*</sup>

\*Apartment sizes are indicative only and are based on Aldar's Internal measurement guidelines.

S studio 24

BEDROOM