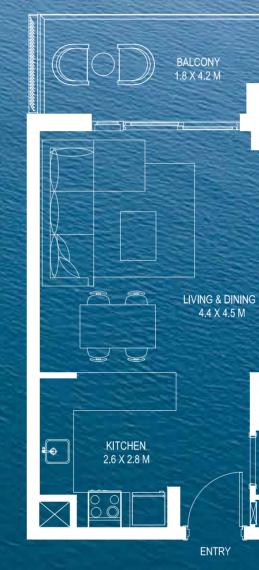

canal and 800m promenade, in the heart of Yas Island. From modern studios to spacious three bedroom apartments, every home brings you the best of Yas at affordable prices, with beautiful views over the canal and beyond.



The destination will feature landscaped gardens, fully equipped gyms, pools and a jogging track. Residents can also enjoy a waterfront boardwalk lined with cafes, restaurants and shops.

## THE VIEW FROM THE TOP

All of the waterfront apartments are designed around private courtyards with pools. Just steps away is Yas Park, where residents can find the perfect shaded spot for picnics and barbecues.





# FLOOR PLANS



#### AVERAGE AREA: 43m<sup>2\*</sup>

\*Apartment sizes are indicative only and are based on Aldar's Internal measurement guidelines.



S studio 24







BEDROOM





#### AVERAGE AREA: 140m<sup>2</sup>\*

\*Apartment sizes are indicative only and are based on Aldar's Internal measurement guidelines.





**B**EDROOM

Disclaimer: Note that this floor plan was produced prior to the completion of construction and is indicative only and not to scale. Changes may be made during the development and areas, fittings, finishes and specifications are subject to change without notice in accordance with the provision of the Contract of Scale. The furniture depicted is not included with any sale and should not be taken to indicate the final positions of power points, TV connections and the like. Prospective purchasers must reply on their own enquiries. Bulkheads necessary for services and structure are not depicted.

25









# GO WITH YOUR FLOW