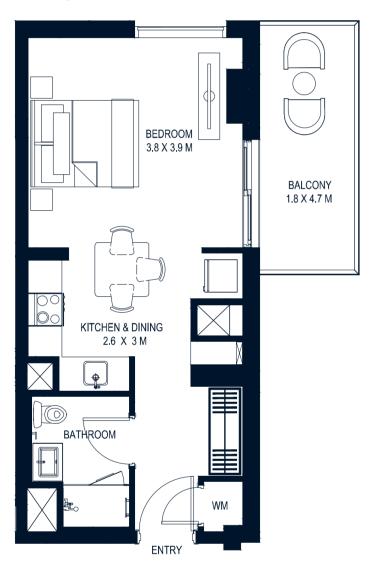

# FLOOR PLANS

#### AVERAGE AREA: 43m<sup>2\*</sup>

\*Apartment sizes are indicative only and are based on Aldar's Internal measurement guidelines.

S studio 24

BEDROOM