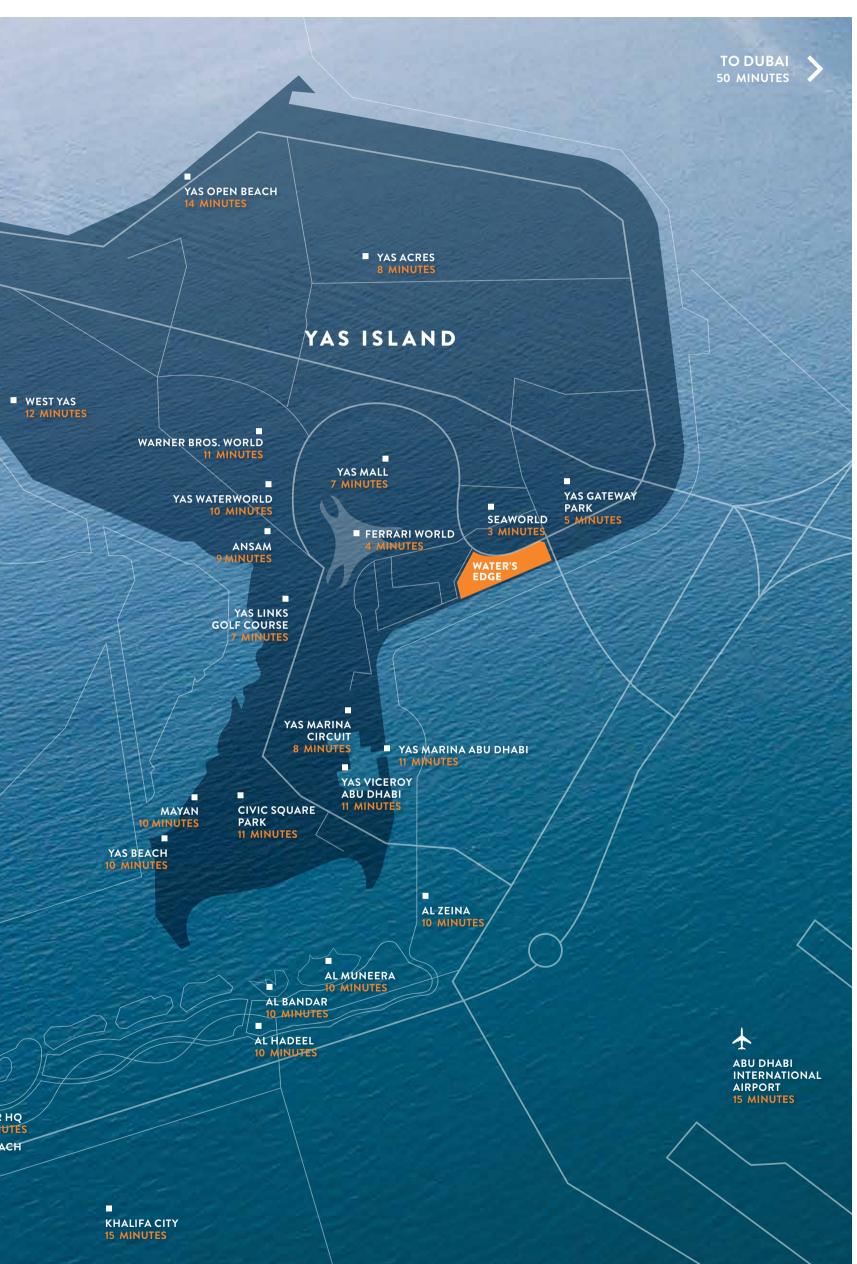

# YAS AT A GLANCE

# YAS BEACH

ONLY 10 MINUTES AWAY

Sail, kayak, windsurf, paddle board, or simply kick back with friends in your cabana. Whatever 'beach day' means to you, Yas Beach serves it up on a chilled platter.

# SAADIYAT BEACH CLUB

ONLY 20 MINUTES AWAY

A natural playground where grassy dunes blend into blue waters, this is the perfect spot to lay back and enjoy life to the rhythm of the DJ's mellow tunes. The infinity pool, gym, spa and selection of chic restaurants allow you to spend the day just the way you like it – with everything at your fingertips and the waves lapping at your toes.