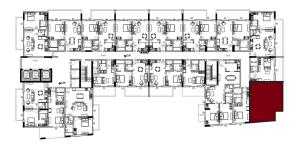

# EQUITI APARTMENTS

UNIT LAYOUTS

| 1 Bedroom Apartment |     |  |
|---------------------|-----|--|
| Unit Number         | 101 |  |
| Floor               | 1st |  |
| Net Area (Sq.ft)    | 644 |  |
| Balcony (Sq.ft)     | 140 |  |
| Total (Sq.ft)       | 784 |  |

| _ | 1 |  |
|---|---|--|
|   |   |  |

| 1 Bedroom Apartment |                                 |  |
|---------------------|---------------------------------|--|
| Unit Number         | 201, 301, 401, 501,<br>601, 701 |  |
| Floor               | 2nd to 7th                      |  |
| Net Area (Sq.ft)    | 657                             |  |
| Balcony (Sq.ft)     | 150                             |  |
| Total (Sq.ft)       | 807                             |  |

| 1 Bedroom Apartment |       |
|---------------------|-------|
| Unit Number         | 102   |
| Floor               | 1st   |
| Net Area (Sq.ft)    | 569   |
| Balcony (Sq.ft)     | 743   |
| Total (Sq.ft)       | 1,312 |

| 1 Bedroom Apartment |                                 |  |
|---------------------|---------------------------------|--|
| Unit Number         | 202, 302, 402,<br>502, 602, 702 |  |
| Floor               | 2nd to 7th                      |  |
| Net Area (Sq.ft)    | 586                             |  |
| Balcony (Sq.ft)     | 194                             |  |
| Total (Sq.ft)       | 779                             |  |

| 1 Bedroom Apartment |       |  |
|---------------------|-------|--|
| Unit Number         | 103   |  |
| Floor               | 1st   |  |
| Net Area (Sq.ft)    | 568   |  |
| Balcony (Sq.ft)     | 500   |  |
| Total (Sq.ft)       | 1,068 |  |

| 1 Bedroom Apartment |     |  |
|---------------------|-----|--|
| Unit Number         | 203 |  |
| Floor               | 2nd |  |
| Net Area (Sq.ft)    | 585 |  |
| Balcony (Sq.ft)     | 139 |  |
| Total (Sq.ft)       | 724 |  |

| 1 Bedroom Apartment |                            |  |
|---------------------|----------------------------|--|
| Unit Number         | 303, 403, 503,<br>603, 703 |  |
| Floor               | 3rd to 7th                 |  |
| Net Area (Sq.ft)    | 585                        |  |
| Balcony (Sq.ft)     | 139                        |  |
| Total (Sq.ft)       | 724                        |  |

| 1 Bedroom Apartment |       |  |
|---------------------|-------|--|
| Unit Number         | 104   |  |
| Floor               | 1st   |  |
| Net Area (Sq.ft)    | 569   |  |
| Balcony (Sq.ft)     | 500   |  |
| Total (Sq.ft)       | 1,068 |  |

| 1 Bedroom Apartment |     |  |
|---------------------|-----|--|
| Unit Number         | 204 |  |
| Floor               | 2nd |  |
| Net Area (Sq.ft)    | 585 |  |
| Balcony (Sq.ft)     | 193 |  |
| Total (Sq.ft)       | 779 |  |

| _ |  |
|---|--|
|   |  |

| 1 Bedroom Apartment |                            |  |
|---------------------|----------------------------|--|
| Unit Number         | 304, 404, 504,<br>604, 704 |  |
| Floor               | 3rd to 7th                 |  |
| Net Area (Sq.ft)    | 585                        |  |
| Balcony (Sq.ft)     | 193                        |  |
| Total (Sq.ft)       | 779                        |  |

| 1 Bedroom Apartment |     |
|---------------------|-----|
| Unit Number         | 105 |
| Floor               | 1st |
| Net Area (Sq.ft)    | 569 |
| Balcony (Sq.ft)     | 500 |

1,068

Total (Sq.ft)

#### DISCLAIMER:

| 1 Bedroom Apartment |     |
|---------------------|-----|
| Unit Number         | 205 |
| Floor               | 2nd |
| Net Area (Sq.ft)    | 585 |
| Balcony (Sq.ft)     | 193 |
| Total (Sq.ft)       | 779 |

| 1 Bedroom Apartment |                            |
|---------------------|----------------------------|
| Unit Number         | 305, 405, 505,<br>605, 705 |
| Floor               | 3rd to 7th                 |
| Net Area (Sq.ft)    | 585                        |
| Balcony (Sq.ft)     | 193                        |
| Total (Sq.ft)       | 779                        |

| 1 Bedroom Apartment |       |
|---------------------|-------|
| Unit Number         | 106   |
| Floor               | 1st   |
| Net Area (Sq.ft)    | 571   |
| Balcony (Sq.ft)     | 500   |
| Total (Sq.ft)       | 1,070 |

| 1 Bedroom Apartment |     |
|---------------------|-----|
| Unit Number         | 206 |
| Floor               | 2nd |
| Net Area (Sq.ft)    | 587 |
| Balcony (Sq.ft)     | 139 |
| Total (Sq.ft)       | 726 |

| 1 Bedroom Apartment |                            |  |
|---------------------|----------------------------|--|
| Unit Number         | 306, 406, 506,<br>606, 706 |  |
| Floor               | 3rd to 7th                 |  |
| Net Area (Sq.ft)    | 587                        |  |
| Balcony (Sq.ft)     | 139                        |  |
| Total (Sq.ft)       | 726                        |  |

| 1 Bedroom Apartment |       |
|---------------------|-------|
| Unit Number         | 107   |
| Floor               | 1st   |
| Net Area (Sq.ft)    | 563   |
| Balcony (Sq.ft)     | 497   |
| Total (Sq.ft)       | 1,060 |

| 1 Bedroom Apartment |                                 |
|---------------------|---------------------------------|
| Unit Number         | 207, 307, 407,<br>507, 607, 707 |
| Floor               | 2nd to 7th                      |
| Net Area (Sq.ft)    | 580                             |
| Balcony (Sq.ft)     | 194                             |
| Total (Sq.ft)       | 773                             |

| 1 Bedroom Apartment |       |
|---------------------|-------|
| Unit Number         | 108   |
| Floor               | 1st   |
| Net Area (Sq.ft)    | 642   |
| Balcony (Sq.ft)     | 524   |
| Total (Sq.ft)       | 1,166 |

| 1 Bedroom Apartment |                                 |  |
|---------------------|---------------------------------|--|
| Unit Number         | 208, 308, 408,<br>508, 608, 708 |  |
| Floor               | 2nd to 7th                      |  |
| Net Area (Sq.ft)    | 654                             |  |
| Balcony (Sq.ft)     | 173                             |  |
| Total (Sq.ft)       | 827                             |  |

| Studio Apartment |     |
|------------------|-----|
| Unit Number      | 109 |
| Floor            | 1st |
| Net Area (Sq.ft) | 340 |
| Balcony (Sq.ft)  | 112 |
| Total (Sq.ft)    | 452 |

| Studio Apartment |                                  |  |
|------------------|----------------------------------|--|
| Unit Number      | 209, 309, 409,<br>509, 609, 709, |  |
| Floor            | 2nd to 7th                       |  |
| Net Area (Sq.ft) | 340                              |  |
| Balcony (Sq.ft)  | 115                              |  |
| Total (Sq.ft)    | 455                              |  |

| 1 Bedroom Apartment |     |  |
|---------------------|-----|--|
| Unit Number         | 110 |  |
| Floor               | 1st |  |
| Net Area (Sq.ft)    | 568 |  |
| Balcony (Sq.ft)     | 172 |  |
| Total (Sq.ft)       | 740 |  |

| 1 Bedroom Apartment |                                 |  |
|---------------------|---------------------------------|--|
| Unit Number         | 210, 310, 410,<br>510, 610, 710 |  |
| Floor               | 2nd to 7th                      |  |
| Net Area (Sq.ft)    | 567                             |  |
| Balcony (Sq.ft)     | 135                             |  |
| Total (Sq.ft)       | 702                             |  |

| Studio Apartment |     |  |
|------------------|-----|--|
| Unit Number      | 111 |  |
| Floor            | 1st |  |
| Net Area (Sq.ft) | 324 |  |
| Balcony (Sq.ft)  | NA  |  |
| Total (Sq.ft)    | 324 |  |

| Studio Apartment |                                 |  |
|------------------|---------------------------------|--|
| Unit Number      | 211, 311, 411,<br>511, 611, 711 |  |
| Floor            | 2nd to 7th                      |  |
| Net Area (Sq.ft) | 320                             |  |
| Balcony (Sq.ft)  | NA                              |  |
| Total (Sq.ft)    | 320                             |  |

| 2 Bedroom Apartment |       |  |
|---------------------|-------|--|
| Unit Number         | 112   |  |
| Floor               | 1st   |  |
| Net Area (Sq.ft)    | 959   |  |
| Balcony (Sq.ft)     | 147   |  |
| Total (Sq.ft)       | 1,107 |  |

| 2 Bedroom Apartment |                                 |  |
|---------------------|---------------------------------|--|
| Unit Number         | 212, 312, 412,<br>512, 612, 712 |  |
| Floor               | 2nd to 7th                      |  |
| Net Area (Sq.ft)    | 960                             |  |
| Balcony (Sq.ft)     | 65                              |  |
| Total (Sq.ft)       | 1,025                           |  |

| Studio Apartment |     |  |
|------------------|-----|--|
| Unit Number      | 113 |  |
| Floor            | 1st |  |
| Net Area (Sq.ft) | 312 |  |
| Balcony (Sq.ft)  | 116 |  |
| Total (Sq.ft)    | 428 |  |

| Studio Apartment |                                 |  |
|------------------|---------------------------------|--|
| Unit Number      | 213, 313, 413,<br>513, 613, 713 |  |
| Floor            | 2nd to 7th                      |  |
| Net Area (Sq.ft) | 323                             |  |
| Balcony (Sq.ft)  | 132                             |  |
| Total (Sq.ft)    | 456                             |  |

|  | _ |
|--|---|

| 1 Bedroom Apartment |     |  |
|---------------------|-----|--|
| Unit Number         | 114 |  |
| Floor               | 1st |  |
| Net Area (Sq.ft)    | 496 |  |
| Balcony (Sq.ft)     | 172 |  |
| Total (Sq.ft)       | 668 |  |

| - |  |
|---|--|
|   |  |

| 1 Bedroom Apartment |                                 |  |
|---------------------|---------------------------------|--|
| Unit Number         | 214, 314, 414,<br>514, 614, 714 |  |
| Floor               | 2nd to 7th                      |  |
| Net Area (Sq.ft)    | 512                             |  |
| Balcony (Sq.ft)     | 139                             |  |
| Total (Sq.ft)       | 651                             |  |

| Studio Apartment |     |  |
|------------------|-----|--|
| Unit Number      | 115 |  |
| Floor            | 1st |  |
| Net Area (Sq.ft) | 296 |  |
| Balcony (Sq.ft)  | 116 |  |
| Total (Sq.ft)    | 412 |  |

| . ' |  |
|-----|--|
|     |  |
|     |  |

| 1 Bedroom Apartment |                                 |  |
|---------------------|---------------------------------|--|
| Unit Number         | 215, 315, 415,<br>515, 615, 715 |  |
| Floor               | 2nd to 7th                      |  |
| Net Area (Sq.ft)    | 513                             |  |
| Balcony (Sq.ft)     | 139                             |  |
| Total (Sq.ft)       | 652                             |  |

| - ( |  |
|-----|--|
|     |  |

| 1 Bedroom Apartment |     |  |
|---------------------|-----|--|
| Unit Number         | 116 |  |
| Floor               | 1st |  |
| Net Area (Sq.ft)    | 765 |  |
| Balcony (Sq.ft)     | 188 |  |
| Total (Sq.ft)       | 953 |  |

| _ |  |
|---|--|
|   |  |

| Studio Apartment |                                 |  |
|------------------|---------------------------------|--|
| Unit Number      | 216, 316, 416,<br>516, 616, 716 |  |
| Floor            | 2nd to 7th                      |  |
| Net Area (Sq.ft) | 307                             |  |
| Balcony (Sq.ft)  | 133                             |  |
| Total (Sq.ft)    | 440                             |  |

| _ |  |
|---|--|
|   |  |

| Studio Apartment |     |  |
|------------------|-----|--|
| Unit Number      | 117 |  |
| Floor            | 1st |  |
| Net Area (Sq.ft) | 364 |  |
| Balcony (Sq.ft)  | 282 |  |
| Total (Sq.ft)    | 646 |  |

| 1 Bedroom Apartment |                                 |
|---------------------|---------------------------------|
| Unit Number         | 217, 317, 417,<br>517, 617, 717 |
| Floor               | 2nd to 7th                      |
| Net Area (Sq.ft)    | 767                             |
| Balcony (Sq.ft)     | 98                              |
| Total (Sq.ft)       | 865                             |

| 1 Bedroom Apartment |     |  |
|---------------------|-----|--|
| Unit Number         | 118 |  |
| Floor               | 1st |  |
| Net Area (Sq.ft)    | 661 |  |
| Balcony (Sq.ft)     | 141 |  |
| Total (Sq.ft)       | 801 |  |

| Studio Apartment |                                 |  |
|------------------|---------------------------------|--|
| Unit Number      | 218, 318, 418,<br>518, 618, 718 |  |
| Floor            | 2nd to 7th                      |  |
| Net Area (Sq.ft) | 356                             |  |
| Balcony (Sq.ft)  | 172                             |  |
| Total (Sq.ft)    | 528                             |  |

| 1 Bedroom Apartment |                                 |  |
|---------------------|---------------------------------|--|
| Unit Number         | 219, 319, 419, 519,<br>619, 719 |  |
| Floor               | 2nd to 7th                      |  |
| Net Area (Sq.ft)    | 644                             |  |
| Balcony (Sq.ft)     | 146                             |  |
| Total (Sq.ft)       | 790                             |  |