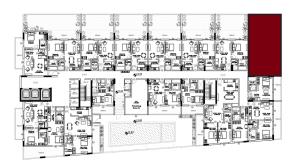

### UNIT DETAILS

440 SQFT

STUDIO AVERAGE SIZE 724 SQFT

1 BEDROOM AVERAGE SIZE 1025 SQFT

2 BEDROOM AVERAGE SIZE

# EQUITI APARTMENTS

UNIT LAYOUTS

| 1 Bedroom Apartment |     |  |
|---------------------|-----|--|
| Unit Number         | 101 |  |
| Floor               | 1st |  |
| Net Area (Sq.ft)    | 644 |  |
| Balcony (Sq.ft)     | 140 |  |
| Total (Sq.ft)       | 784 |  |