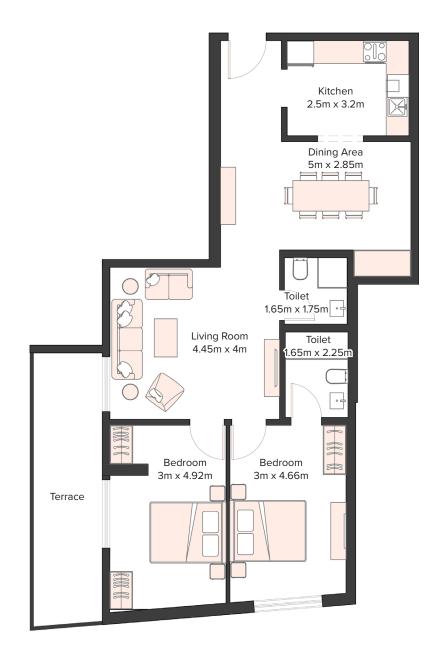

## Amazing **Spacious Layouts**

Studio, 1 and 2-bedroom apartments in Equiti Apartments have builtin wardrobes, ceramic flooring, and beautiful windows that offer serene community views. The units have open-style fitted kitchens. In addition, these apartments have living and dining areas that provide access to the balcony. The apartments also have attached bathrooms with modern fixtures for comfort.

| 2 Bedroom Apartment |       |  |
|---------------------|-------|--|
| Unit Number         | 112   |  |
| Floor               | 1st   |  |
| Net Area (Sq.ft)    | 959   |  |
| Balcony (Sq.ft)     | 147   |  |
| Total (Sq.ft)       | 1,107 |  |

| 2 Bedroom Apartment |                                 |  |
|---------------------|---------------------------------|--|
| Unit Number         | 212, 312, 412,<br>512, 612, 712 |  |
| Floor               | 2nd to 7th                      |  |
| Net Area (Sq.ft)    | 960                             |  |
| Balcony (Sq.ft)     | 65                              |  |
| Total (Sq.ft)       | 1,025                           |  |