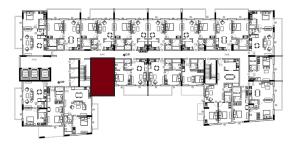

# EQUITI APARTMENTS

UNIT LAYOUTS

| 1 Bedroom Apartment |     |  |
|---------------------|-----|--|
| Unit Number         | 101 |  |
| Floor               | 1st |  |
| Net Area (Sq.ft)    | 644 |  |
| Balcony (Sq.ft)     | 140 |  |
| Total (Sq.ft)       | 784 |  |

| _ | 1 |  |
|---|---|--|
|   |   |  |

| 1 Bedroom Apartment |                                 |  |
|---------------------|---------------------------------|--|
| Unit Number         | 201, 301, 401, 501,<br>601, 701 |  |
| Floor               | 2nd to 7th                      |  |
| Net Area (Sq.ft)    | 657                             |  |
| Balcony (Sq.ft)     | 150                             |  |
| Total (Sq.ft)       | 807                             |  |

| 1 Bedroom Apartment |       |
|---------------------|-------|
| Unit Number         | 102   |
| Floor               | 1st   |
| Net Area (Sq.ft)    | 569   |
| Balcony (Sq.ft)     | 743   |
| Total (Sq.ft)       | 1,312 |

| 1 Bedroom Apartment |                                 |  |
|---------------------|---------------------------------|--|
| Unit Number         | 202, 302, 402,<br>502, 602, 702 |  |
| Floor               | 2nd to 7th                      |  |
| Net Area (Sq.ft)    | 586                             |  |
| Balcony (Sq.ft)     | 194                             |  |
| Total (Sq.ft)       | 779                             |  |

| 1 Bedroom Apartment |       |  |
|---------------------|-------|--|
| Unit Number         | 103   |  |
| Floor               | 1st   |  |
| Net Area (Sq.ft)    | 568   |  |
| Balcony (Sq.ft)     | 500   |  |
| Total (Sq.ft)       | 1,068 |  |

| 1 Bedroom Apartment |     |  |
|---------------------|-----|--|
| Unit Number         | 203 |  |
| Floor               | 2nd |  |
| Net Area (Sq.ft)    | 585 |  |
| Balcony (Sq.ft)     | 139 |  |
| Total (Sq.ft)       | 724 |  |

| 1 Bedroom Apartment |                            |  |
|---------------------|----------------------------|--|
| Unit Number         | 303, 403, 503,<br>603, 703 |  |
| Floor               | 3rd to 7th                 |  |
| Net Area (Sq.ft)    | 585                        |  |
| Balcony (Sq.ft)     | 139                        |  |
| Total (Sq.ft)       | 724                        |  |

| 1 Bedroom Apartment |       |  |
|---------------------|-------|--|
| Unit Number         | 104   |  |
| Floor               | 1st   |  |
| Net Area (Sq.ft)    | 569   |  |
| Balcony (Sq.ft)     | 500   |  |
| Total (Sq.ft)       | 1,068 |  |

| 1 Bedroom Apartment |     |  |
|---------------------|-----|--|
| Unit Number         | 204 |  |
| Floor               | 2nd |  |
| Net Area (Sq.ft)    | 585 |  |
| Balcony (Sq.ft)     | 193 |  |
| Total (Sq.ft)       | 779 |  |

| _ |  |
|---|--|
|   |  |

| 1 Bedroom Apartment |                            |  |
|---------------------|----------------------------|--|
| Unit Number         | 304, 404, 504,<br>604, 704 |  |
| Floor               | 3rd to 7th                 |  |
| Net Area (Sq.ft)    | 585                        |  |
| Balcony (Sq.ft)     | 193                        |  |
| Total (Sq.ft)       | 779                        |  |

| 1 Bedroom Apartment |     |
|---------------------|-----|
| Unit Number         | 105 |
| Floor               | 1st |
| Net Area (Sq.ft)    | 569 |
| Balcony (Sq.ft)     | 500 |

1,068

Total (Sq.ft)

#### DISCLAIMER:

| 1 Bedroom Apartment |     |
|---------------------|-----|
| Unit Number         | 205 |
| Floor               | 2nd |
| Net Area (Sq.ft)    | 585 |
| Balcony (Sq.ft)     | 193 |
| Total (Sq.ft)       | 779 |

| 1 Bedroom Apartment |                            |
|---------------------|----------------------------|
| Unit Number         | 305, 405, 505,<br>605, 705 |
| Floor               | 3rd to 7th                 |
| Net Area (Sq.ft)    | 585                        |
| Balcony (Sq.ft)     | 193                        |
| Total (Sq.ft)       | 779                        |

| 1 Bedroom Apartment |       |
|---------------------|-------|
| Unit Number         | 106   |
| Floor               | 1st   |
| Net Area (Sq.ft)    | 571   |
| Balcony (Sq.ft)     | 500   |
| Total (Sq.ft)       | 1,070 |

| 1 Bedroom Apartment |     |
|---------------------|-----|
| Unit Number         | 206 |
| Floor               | 2nd |
| Net Area (Sq.ft)    | 587 |
| Balcony (Sq.ft)     | 139 |
| Total (Sq.ft)       | 726 |

| 1 Bedroom Apartment |                            |  |
|---------------------|----------------------------|--|
| Unit Number         | 306, 406, 506,<br>606, 706 |  |
| Floor               | 3rd to 7th                 |  |
| Net Area (Sq.ft)    | 587                        |  |
| Balcony (Sq.ft)     | 139                        |  |
| Total (Sq.ft)       | 726                        |  |

| 1 Bedroom Apartment |       |
|---------------------|-------|
| Unit Number         | 107   |
| Floor               | 1st   |
| Net Area (Sq.ft)    | 563   |
| Balcony (Sq.ft)     | 497   |
| Total (Sq.ft)       | 1,060 |

| 1 Bedroom Apartment |                                 |
|---------------------|---------------------------------|
| Unit Number         | 207, 307, 407,<br>507, 607, 707 |
| Floor               | 2nd to 7th                      |
| Net Area (Sq.ft)    | 580                             |
| Balcony (Sq.ft)     | 194                             |
| Total (Sq.ft)       | 773                             |

| 1 Bedroom Apartment |       |
|---------------------|-------|
| Unit Number         | 108   |
| Floor               | 1st   |
| Net Area (Sq.ft)    | 642   |
| Balcony (Sq.ft)     | 524   |
| Total (Sq.ft)       | 1,166 |

| 1 Bedroom Apartment |                                 |  |
|---------------------|---------------------------------|--|
| Unit Number         | 208, 308, 408,<br>508, 608, 708 |  |
| Floor               | 2nd to 7th                      |  |
| Net Area (Sq.ft)    | 654                             |  |
| Balcony (Sq.ft)     | 173                             |  |
| Total (Sq.ft)       | 827                             |  |

| Studio Apartment |     |
|------------------|-----|
| Unit Number      | 109 |
| Floor            | 1st |
| Net Area (Sq.ft) | 340 |
| Balcony (Sq.ft)  | 112 |
| Total (Sq.ft)    | 452 |

| Studio Apartment |                                  |  |
|------------------|----------------------------------|--|
| Unit Number      | 209, 309, 409,<br>509, 609, 709, |  |
| Floor            | 2nd to 7th                       |  |
| Net Area (Sq.ft) | 340                              |  |
| Balcony (Sq.ft)  | 115                              |  |
| Total (Sq.ft)    | 455                              |  |

| 1 Bedroom Apartment |     |  |
|---------------------|-----|--|
| Unit Number         | 110 |  |
| Floor               | 1st |  |
| Net Area (Sq.ft)    | 568 |  |
| Balcony (Sq.ft)     | 172 |  |
| Total (Sq.ft)       | 740 |  |

| 1 Bedroom Apartment |                                 |  |
|---------------------|---------------------------------|--|
| Unit Number         | 210, 310, 410,<br>510, 610, 710 |  |
| Floor               | 2nd to 7th                      |  |
| Net Area (Sq.ft)    | 567                             |  |
| Balcony (Sq.ft)     | 135                             |  |
| Total (Sq.ft)       | 702                             |  |

| Studio Apartment |     |  |
|------------------|-----|--|
| Unit Number      | 111 |  |
| Floor            | 1st |  |
| Net Area (Sq.ft) | 324 |  |
| Balcony (Sq.ft)  | NA  |  |
| Total (Sq.ft)    | 324 |  |

| Studio Apartment |                                 |  |
|------------------|---------------------------------|--|
| Unit Number      | 211, 311, 411,<br>511, 611, 711 |  |
| Floor            | 2nd to 7th                      |  |
| Net Area (Sq.ft) | 320                             |  |
| Balcony (Sq.ft)  | NA                              |  |
| Total (Sq.ft)    | 320                             |  |

| 2 Bedroom Apartment |       |  |
|---------------------|-------|--|
| Unit Number         | 112   |  |
| Floor               | 1st   |  |
| Net Area (Sq.ft)    | 959   |  |
| Balcony (Sq.ft)     | 147   |  |
| Total (Sq.ft)       | 1,107 |  |

| 2 Bedroom Apartment |                                 |  |
|---------------------|---------------------------------|--|
| Unit Number         | 212, 312, 412,<br>512, 612, 712 |  |
| Floor               | 2nd to 7th                      |  |
| Net Area (Sq.ft)    | 960                             |  |
| Balcony (Sq.ft)     | 65                              |  |
| Total (Sq.ft)       | 1,025                           |  |

| Studio Apartment |     |  |
|------------------|-----|--|
| Unit Number      | 113 |  |
| Floor            | 1st |  |
| Net Area (Sq.ft) | 312 |  |
| Balcony (Sq.ft)  | 116 |  |
| Total (Sq.ft)    | 428 |  |

| Studio Apartment |                                 |  |
|------------------|---------------------------------|--|
| Unit Number      | 213, 313, 413,<br>513, 613, 713 |  |
| Floor            | 2nd to 7th                      |  |
| Net Area (Sq.ft) | 323                             |  |
| Balcony (Sq.ft)  | 132                             |  |
| Total (Sq.ft)    | 456                             |  |

|  | _ |
|--|---|

| 1 Bedroom Apartment |     |  |
|---------------------|-----|--|
| Unit Number         | 114 |  |
| Floor               | 1st |  |
| Net Area (Sq.ft)    | 496 |  |
| Balcony (Sq.ft)     | 172 |  |
| Total (Sq.ft)       | 668 |  |

| - |  |
|---|--|
|   |  |

| 1 Bedroom Apartment |                                 |  |
|---------------------|---------------------------------|--|
| Unit Number         | 214, 314, 414,<br>514, 614, 714 |  |
| Floor               | 2nd to 7th                      |  |
| Net Area (Sq.ft)    | 512                             |  |
| Balcony (Sq.ft)     | 139                             |  |
| Total (Sq.ft)       | 651                             |  |

| Studio Apartment |     |  |
|------------------|-----|--|
| Unit Number      | 115 |  |
| Floor            | 1st |  |
| Net Area (Sq.ft) | 296 |  |
| Balcony (Sq.ft)  | 116 |  |
| Total (Sq.ft)    | 412 |  |

| . ' |  |
|-----|--|
|     |  |
|     |  |

| 1 Bedroom Apartment |                                 |  |
|---------------------|---------------------------------|--|
| Unit Number         | 215, 315, 415,<br>515, 615, 715 |  |
| Floor               | 2nd to 7th                      |  |
| Net Area (Sq.ft)    | 513                             |  |
| Balcony (Sq.ft)     | 139                             |  |
| Total (Sq.ft)       | 652                             |  |

| - ( |  |
|-----|--|
|     |  |

| 1 Bedroom Apartment |     |  |
|---------------------|-----|--|
| Unit Number         | 116 |  |
| Floor               | 1st |  |
| Net Area (Sq.ft)    | 765 |  |
| Balcony (Sq.ft)     | 188 |  |
| Total (Sq.ft)       | 953 |  |

| _ |  |
|---|--|
|   |  |

| Studio Apartment |                                 |  |
|------------------|---------------------------------|--|
| Unit Number      | 216, 316, 416,<br>516, 616, 716 |  |
| Floor            | 2nd to 7th                      |  |
| Net Area (Sq.ft) | 307                             |  |
| Balcony (Sq.ft)  | 133                             |  |
| Total (Sq.ft)    | 440                             |  |

| _ |  |
|---|--|
|   |  |

| Studio Apartment |     |  |
|------------------|-----|--|
| Unit Number      | 117 |  |
| Floor            | 1st |  |
| Net Area (Sq.ft) | 364 |  |
| Balcony (Sq.ft)  | 282 |  |
| Total (Sq.ft)    | 646 |  |

| 1 Bedroom Apartment |                                 |
|---------------------|---------------------------------|
| Unit Number         | 217, 317, 417,<br>517, 617, 717 |
| Floor               | 2nd to 7th                      |
| Net Area (Sq.ft)    | 767                             |
| Balcony (Sq.ft)     | 98                              |
| Total (Sq.ft)       | 865                             |

| 1 Bedroom Apartment |     |  |
|---------------------|-----|--|
| Unit Number         | 118 |  |
| Floor               | 1st |  |
| Net Area (Sq.ft)    | 661 |  |
| Balcony (Sq.ft)     | 141 |  |
| Total (Sq.ft)       | 801 |  |

| Studio Apartment |                                 |  |
|------------------|---------------------------------|--|
| Unit Number      | 218, 318, 418,<br>518, 618, 718 |  |
| Floor            | 2nd to 7th                      |  |
| Net Area (Sq.ft) | 356                             |  |
| Balcony (Sq.ft)  | 172                             |  |
| Total (Sq.ft)    | 528                             |  |

| 1 Bedroom Apartment |                                 |  |
|---------------------|---------------------------------|--|
| Unit Number         | 219, 319, 419, 519,<br>619, 719 |  |
| Floor               | 2nd to 7th                      |  |
| Net Area (Sq.ft)    | 644                             |  |
| Balcony (Sq.ft)     | 146                             |  |
| Total (Sq.ft)       | 790                             |  |