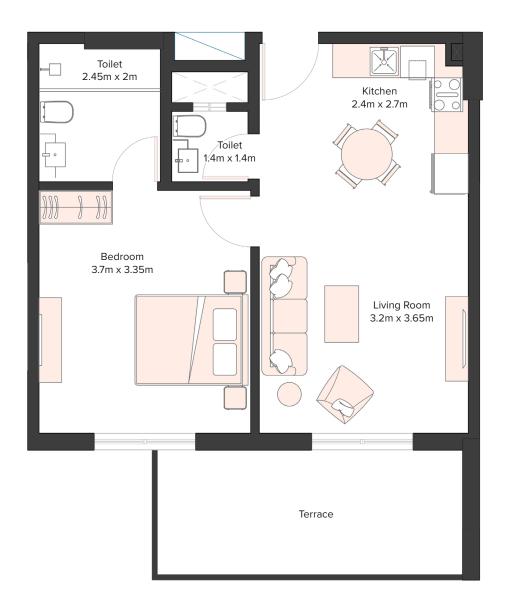

## Amazing **Spacious Layouts**

Studio, 1 and 2-bedroom apartments in Equiti Apartments have builtin wardrobes, ceramic flooring, and beautiful windows that offer serene community views. The units have open-style fitted kitchens. In addition, these apartments have living and dining areas that provide access to the balcony. The apartments also have attached bathrooms with modern fixtures for comfort.

### UNIT DETAILS

440 SQFT

STUDIO AVERAGE SIZE 724 SQFT

1 BEDROOM AVERAGE SIZE 1025 SQFT

2 BEDROOM AVERAGE SIZE