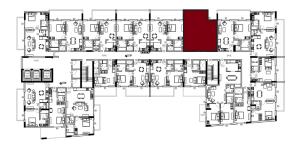

### UNIT DETAILS

440 SQFT

STUDIO AVERAGE SIZE 724 SQFT

1 BEDROOM AVERAGE SIZE 1025 SQFT

2 BEDROOM AVERAGE SIZE