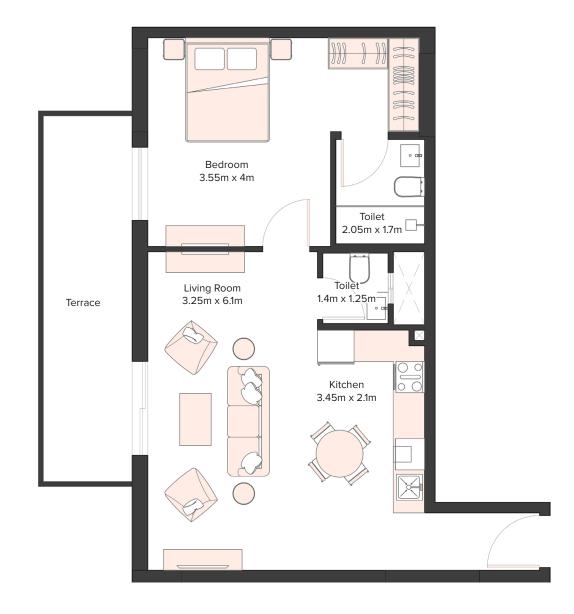

### UNIT DETAILS

440 SQFT

STUDIO AVERAGE SIZE 724 SQFT

1 BEDROOM AVERAGE SIZE 1025 SQFT

2 BEDROOM AVERAGE SIZE

# EQUITI APARTMENTS

UNIT LAYOUTS

| 1 Bedroom Apartment |     |  |
|---------------------|-----|--|
| Unit Number         | 101 |  |
| Floor               | 1st |  |
| Net Area (Sq.ft)    | 644 |  |
| Balcony (Sq.ft)     | 140 |  |
| Total (Sq.ft)       | 784 |  |