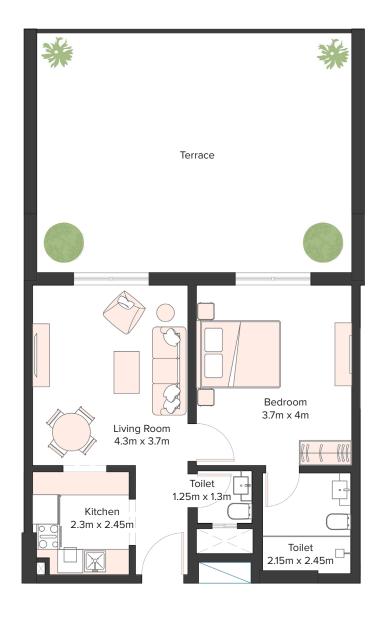

## Amazing **Spacious Layouts**

Studio, 1 and 2-bedroom apartments in Equiti Apartments have builtin wardrobes, ceramic flooring, and beautiful windows that offer serene community views. The units have open-style fitted kitchens. In addition, these apartments have living and dining areas that provide access to the balcony. The apartments also have attached bathrooms with modern fixtures for comfort.

# EQUITI APARTMENTS

UNIT LAYOUTS

| 1 Bedroom Apartment |     |  |
|---------------------|-----|--|
| Unit Number         | 101 |  |
| Floor               | 1st |  |
| Net Area (Sq.ft)    | 644 |  |
| Balcony (Sq.ft)     | 140 |  |
| Total (Sq.ft)       | 784 |  |

| _ | 1 |  |
|---|---|--|
|   |   |  |

| 1 Bedroom Apartment |                                 |  |
|---------------------|---------------------------------|--|
| Unit Number         | 201, 301, 401, 501,<br>601, 701 |  |
| Floor               | 2nd to 7th                      |  |
| Net Area (Sq.ft)    | 657                             |  |
| Balcony (Sq.ft)     | 150                             |  |
| Total (Sq.ft)       | 807                             |  |