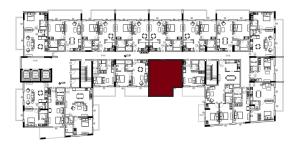

# EQUITI APARTMENTS

UNIT LAYOUTS

| 1 Bedroom Apartment |     |  |
|---------------------|-----|--|
| Unit Number         | 101 |  |
| Floor               | 1st |  |
| Net Area (Sq.ft)    | 644 |  |
| Balcony (Sq.ft)     | 140 |  |
| Total (Sq.ft)       | 784 |  |