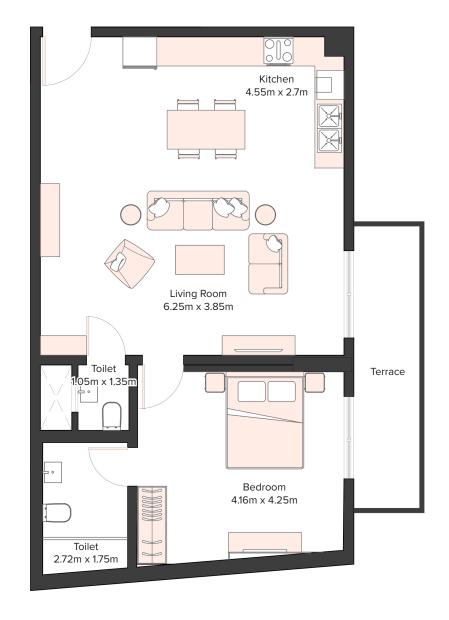

## Amazing **Spacious Layouts**

Studio, 1 and 2-bedroom apartments in Equiti Apartments have builtin wardrobes, ceramic flooring, and beautiful windows that offer serene community views. The units have open-style fitted kitchens. In addition, these apartments have living and dining areas that provide access to the balcony. The apartments also have attached bathrooms with modern fixtures for comfort.