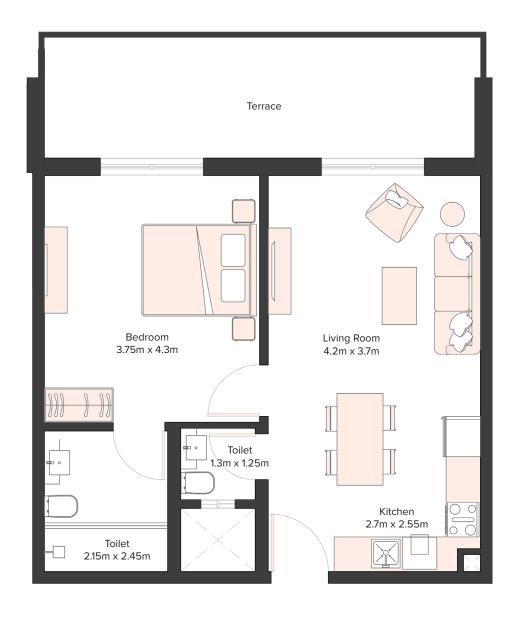

## Amazing **Spacious Layouts**

Studio, 1 and 2-bedroom apartments in Equiti Apartments have builtin wardrobes, ceramic flooring, and beautiful windows that offer serene community views. The units have open-style fitted kitchens. In addition, these apartments have living and dining areas that provide access to the balcony. The apartments also have attached bathrooms with modern fixtures for comfort.

### UNIT DETAILS

440 SQFT

STUDIO AVERAGE SIZE 724 SQFT

1 BEDROOM AVERAGE SIZE 1025 SQFT

2 BEDROOM AVERAGE SIZE