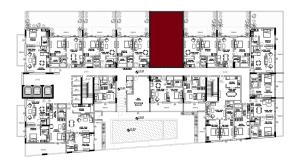

# EQUITI APARTMENTS

UNIT LAYOUTS

| 1 Bedroom Apartment |     |  |
|---------------------|-----|--|
| Unit Number         | 101 |  |
| Floor               | 1st |  |
| Net Area (Sq.ft)    | 644 |  |
| Balcony (Sq.ft)     | 140 |  |
| Total (Sq.ft)       | 784 |  |

| _ | 1 |  |
|---|---|--|
|   |   |  |

| 1 Bedroom Apartment |                                 |  |
|---------------------|---------------------------------|--|
| Unit Number         | 201, 301, 401, 501,<br>601, 701 |  |
| Floor               | 2nd to 7th                      |  |
| Net Area (Sq.ft)    | 657                             |  |
| Balcony (Sq.ft)     | 150                             |  |
| Total (Sq.ft)       | 807                             |  |