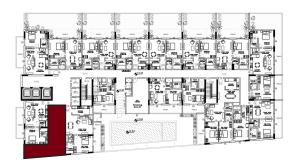

# EQUITI APARTMENTS

UNIT LAYOUTS

| 1 Bedroom Apartment |     |  |
|---------------------|-----|--|
| Unit Number         | 101 |  |
| Floor               | 1st |  |
| Net Area (Sq.ft)    | 644 |  |
| Balcony (Sq.ft)     | 140 |  |
| Total (Sq.ft)       | 784 |  |

| _ | 1 |  |
|---|---|--|
|   |   |  |

| 1 Bedroom Apartment |                                 |  |
|---------------------|---------------------------------|--|
| Unit Number         | 201, 301, 401, 501,<br>601, 701 |  |
| Floor               | 2nd to 7th                      |  |
| Net Area (Sq.ft)    | 657                             |  |
| Balcony (Sq.ft)     | 150                             |  |
| Total (Sq.ft)       | 807                             |  |

| 1 Bedroom Apartment |       |
|---------------------|-------|
| Unit Number         | 102   |
| Floor               | 1st   |
| Net Area (Sq.ft)    | 569   |
| Balcony (Sq.ft)     | 743   |
| Total (Sq.ft)       | 1,312 |

| 1 Bedroom Apartment |                                 |  |
|---------------------|---------------------------------|--|
| Unit Number         | 202, 302, 402,<br>502, 602, 702 |  |
| Floor               | 2nd to 7th                      |  |
| Net Area (Sq.ft)    | 586                             |  |
| Balcony (Sq.ft)     | 194                             |  |
| Total (Sq.ft)       | 779                             |  |

| 1 Bedroom Apartment |       |  |
|---------------------|-------|--|
| Unit Number         | 103   |  |
| Floor               | 1st   |  |
| Net Area (Sq.ft)    | 568   |  |
| Balcony (Sq.ft)     | 500   |  |
| Total (Sq.ft)       | 1,068 |  |

| 1 Bedroom Apartment |     |  |
|---------------------|-----|--|
| Unit Number         | 203 |  |
| Floor               | 2nd |  |
| Net Area (Sq.ft)    | 585 |  |
| Balcony (Sq.ft)     | 139 |  |
| Total (Sq.ft)       | 724 |  |

| 1 Bedroom Apartment |                            |  |
|---------------------|----------------------------|--|
| Unit Number         | 303, 403, 503,<br>603, 703 |  |
| Floor               | 3rd to 7th                 |  |
| Net Area (Sq.ft)    | 585                        |  |
| Balcony (Sq.ft)     | 139                        |  |
| Total (Sq.ft)       | 724                        |  |

| 1 Bedroom Apartment |       |  |
|---------------------|-------|--|
| Unit Number         | 104   |  |
| Floor               | 1st   |  |
| Net Area (Sq.ft)    | 569   |  |
| Balcony (Sq.ft)     | 500   |  |
| Total (Sq.ft)       | 1,068 |  |

| 1 Bedroom Apartment |     |  |
|---------------------|-----|--|
| Unit Number         | 204 |  |
| Floor               | 2nd |  |
| Net Area (Sq.ft)    | 585 |  |
| Balcony (Sq.ft)     | 193 |  |
| Total (Sq.ft)       | 779 |  |

| _ |  |
|---|--|
|   |  |

| 1 Bedroom Apartment |                            |  |
|---------------------|----------------------------|--|
| Unit Number         | 304, 404, 504,<br>604, 704 |  |
| Floor               | 3rd to 7th                 |  |
| Net Area (Sq.ft)    | 585                        |  |
| Balcony (Sq.ft)     | 193                        |  |
| Total (Sq.ft)       | 779                        |  |

| 1 Bedroom Apartment |     |
|---------------------|-----|
| Unit Number         | 105 |
| Floor               | 1st |
| Net Area (Sq.ft)    | 569 |
| Balcony (Sq.ft)     | 500 |

1,068

Total (Sq.ft)

#### DISCLAIMER:

| 1 Bedroom Apartment |     |
|---------------------|-----|
| Unit Number         | 205 |
| Floor               | 2nd |
| Net Area (Sq.ft)    | 585 |
| Balcony (Sq.ft)     | 193 |
| Total (Sq.ft)       | 779 |

| 1 Bedroom Apartment |                            |
|---------------------|----------------------------|
| Unit Number         | 305, 405, 505,<br>605, 705 |
| Floor               | 3rd to 7th                 |
| Net Area (Sq.ft)    | 585                        |
| Balcony (Sq.ft)     | 193                        |
| Total (Sq.ft)       | 779                        |

| 1 Bedroom Apartment |       |
|---------------------|-------|
| Unit Number         | 106   |
| Floor               | 1st   |
| Net Area (Sq.ft)    | 571   |
| Balcony (Sq.ft)     | 500   |
| Total (Sq.ft)       | 1,070 |

| 1 Bedroom Apartment |     |
|---------------------|-----|
| Unit Number         | 206 |
| Floor               | 2nd |
| Net Area (Sq.ft)    | 587 |
| Balcony (Sq.ft)     | 139 |
| Total (Sq.ft)       | 726 |

| 1 Bedroom Apartment |                            |  |
|---------------------|----------------------------|--|
| Unit Number         | 306, 406, 506,<br>606, 706 |  |
| Floor               | 3rd to 7th                 |  |
| Net Area (Sq.ft)    | 587                        |  |
| Balcony (Sq.ft)     | 139                        |  |
| Total (Sq.ft)       | 726                        |  |

| 1 Bedroom Apartment |       |
|---------------------|-------|
| Unit Number         | 107   |
| Floor               | 1st   |
| Net Area (Sq.ft)    | 563   |
| Balcony (Sq.ft)     | 497   |
| Total (Sq.ft)       | 1,060 |

| 1 Bedroom Apartment |                                 |
|---------------------|---------------------------------|
| Unit Number         | 207, 307, 407,<br>507, 607, 707 |
| Floor               | 2nd to 7th                      |
| Net Area (Sq.ft)    | 580                             |
| Balcony (Sq.ft)     | 194                             |
| Total (Sq.ft)       | 773                             |

| 1 Bedroom Apartment |       |
|---------------------|-------|
| Unit Number         | 108   |
| Floor               | 1st   |
| Net Area (Sq.ft)    | 642   |
| Balcony (Sq.ft)     | 524   |
| Total (Sq.ft)       | 1,166 |

| 1 Bedroom Apartment |                                 |  |
|---------------------|---------------------------------|--|
| Unit Number         | 208, 308, 408,<br>508, 608, 708 |  |
| Floor               | 2nd to 7th                      |  |
| Net Area (Sq.ft)    | 654                             |  |
| Balcony (Sq.ft)     | 173                             |  |
| Total (Sq.ft)       | 827                             |  |

| Studio Apartment |     |
|------------------|-----|
| Unit Number      | 109 |
| Floor            | 1st |
| Net Area (Sq.ft) | 340 |
| Balcony (Sq.ft)  | 112 |
| Total (Sq.ft)    | 452 |

| Studio Apartment |                                  |  |
|------------------|----------------------------------|--|
| Unit Number      | 209, 309, 409,<br>509, 609, 709, |  |
| Floor            | 2nd to 7th                       |  |
| Net Area (Sq.ft) | 340                              |  |
| Balcony (Sq.ft)  | 115                              |  |
| Total (Sq.ft)    | 455                              |  |

| 1 Bedroom Apartment |     |  |
|---------------------|-----|--|
| Unit Number         | 110 |  |
| Floor               | 1st |  |
| Net Area (Sq.ft)    | 568 |  |
| Balcony (Sq.ft)     | 172 |  |
| Total (Sq.ft)       | 740 |  |

| 1 Bedroom Apartment |                                 |  |
|---------------------|---------------------------------|--|
| Unit Number         | 210, 310, 410,<br>510, 610, 710 |  |
| Floor               | 2nd to 7th                      |  |
| Net Area (Sq.ft)    | 567                             |  |
| Balcony (Sq.ft)     | 135                             |  |
| Total (Sq.ft)       | 702                             |  |

| Studio Apartment |     |  |
|------------------|-----|--|
| Unit Number      | 111 |  |
| Floor            | 1st |  |
| Net Area (Sq.ft) | 324 |  |
| Balcony (Sq.ft)  | NA  |  |
| Total (Sq.ft)    | 324 |  |

| Studio Apartment |                                 |  |
|------------------|---------------------------------|--|
| Unit Number      | 211, 311, 411,<br>511, 611, 711 |  |
| Floor            | 2nd to 7th                      |  |
| Net Area (Sq.ft) | 320                             |  |
| Balcony (Sq.ft)  | NA                              |  |
| Total (Sq.ft)    | 320                             |  |

| 2 Bedroom Apartment |       |  |
|---------------------|-------|--|
| Unit Number         | 112   |  |
| Floor               | 1st   |  |
| Net Area (Sq.ft)    | 959   |  |
| Balcony (Sq.ft)     | 147   |  |
| Total (Sq.ft)       | 1,107 |  |

| 2 Bedroom Apartment |                                 |  |
|---------------------|---------------------------------|--|
| Unit Number         | 212, 312, 412,<br>512, 612, 712 |  |
| Floor               | 2nd to 7th                      |  |
| Net Area (Sq.ft)    | 960                             |  |
| Balcony (Sq.ft)     | 65                              |  |
| Total (Sq.ft)       | 1,025                           |  |

| Studio Apartment |     |  |
|------------------|-----|--|
| Unit Number      | 113 |  |
| Floor            | 1st |  |
| Net Area (Sq.ft) | 312 |  |
| Balcony (Sq.ft)  | 116 |  |
| Total (Sq.ft)    | 428 |  |

| Studio Apartment |                                 |  |
|------------------|---------------------------------|--|
| Unit Number      | 213, 313, 413,<br>513, 613, 713 |  |
| Floor            | 2nd to 7th                      |  |
| Net Area (Sq.ft) | 323                             |  |
| Balcony (Sq.ft)  | 132                             |  |
| Total (Sq.ft)    | 456                             |  |

|  | _ |
|--|---|

| 1 Bedroom Apartment |     |  |
|---------------------|-----|--|
| Unit Number         | 114 |  |
| Floor               | 1st |  |
| Net Area (Sq.ft)    | 496 |  |
| Balcony (Sq.ft)     | 172 |  |
| Total (Sq.ft)       | 668 |  |

| - |  |
|---|--|
|   |  |

| 1 Bedroom Apartment |                                 |  |
|---------------------|---------------------------------|--|
| Unit Number         | 214, 314, 414,<br>514, 614, 714 |  |
| Floor               | 2nd to 7th                      |  |
| Net Area (Sq.ft)    | 512                             |  |
| Balcony (Sq.ft)     | 139                             |  |
| Total (Sq.ft)       | 651                             |  |

| Studio Apartment |     |  |
|------------------|-----|--|
| Unit Number      | 115 |  |
| Floor            | 1st |  |
| Net Area (Sq.ft) | 296 |  |
| Balcony (Sq.ft)  | 116 |  |
| Total (Sq.ft)    | 412 |  |

| . ' |  |
|-----|--|
|     |  |
|     |  |

| 1 Bedroom Apartment |                                 |  |
|---------------------|---------------------------------|--|
| Unit Number         | 215, 315, 415,<br>515, 615, 715 |  |
| Floor               | 2nd to 7th                      |  |
| Net Area (Sq.ft)    | 513                             |  |
| Balcony (Sq.ft)     | 139                             |  |
| Total (Sq.ft)       | 652                             |  |

| - ( |  |
|-----|--|
|     |  |

| 1 Bedroom Apartment |     |  |
|---------------------|-----|--|
| Unit Number         | 116 |  |
| Floor               | 1st |  |
| Net Area (Sq.ft)    | 765 |  |
| Balcony (Sq.ft)     | 188 |  |
| Total (Sq.ft)       | 953 |  |

| _ |  |
|---|--|
|   |  |

| Studio Apartment |                                 |  |
|------------------|---------------------------------|--|
| Unit Number      | 216, 316, 416,<br>516, 616, 716 |  |
| Floor            | 2nd to 7th                      |  |
| Net Area (Sq.ft) | 307                             |  |
| Balcony (Sq.ft)  | 133                             |  |
| Total (Sq.ft)    | 440                             |  |

| _ |  |
|---|--|
|   |  |

| Studio Apartment |     |  |
|------------------|-----|--|
| Unit Number      | 117 |  |
| Floor            | 1st |  |
| Net Area (Sq.ft) | 364 |  |
| Balcony (Sq.ft)  | 282 |  |
| Total (Sq.ft)    | 646 |  |

| 1 Bedroom Apartment |                                 |
|---------------------|---------------------------------|
| Unit Number         | 217, 317, 417,<br>517, 617, 717 |
| Floor               | 2nd to 7th                      |
| Net Area (Sq.ft)    | 767                             |
| Balcony (Sq.ft)     | 98                              |
| Total (Sq.ft)       | 865                             |

| 1 Bedroom Apartment |     |  |
|---------------------|-----|--|
| Unit Number         | 118 |  |
| Floor               | 1st |  |
| Net Area (Sq.ft)    | 661 |  |
| Balcony (Sq.ft)     | 141 |  |
| Total (Sq.ft)       | 801 |  |

| Studio Apartment |                                 |  |
|------------------|---------------------------------|--|
| Unit Number      | 218, 318, 418,<br>518, 618, 718 |  |
| Floor            | 2nd to 7th                      |  |
| Net Area (Sq.ft) | 356                             |  |
| Balcony (Sq.ft)  | 172                             |  |
| Total (Sq.ft)    | 528                             |  |

| 1 Bedroom Apartment |                                 |  |
|---------------------|---------------------------------|--|
| Unit Number         | 219, 319, 419, 519,<br>619, 719 |  |
| Floor               | 2nd to 7th                      |  |
| Net Area (Sq.ft)    | 644                             |  |
| Balcony (Sq.ft)     | 146                             |  |
| Total (Sq.ft)       | 790                             |  |