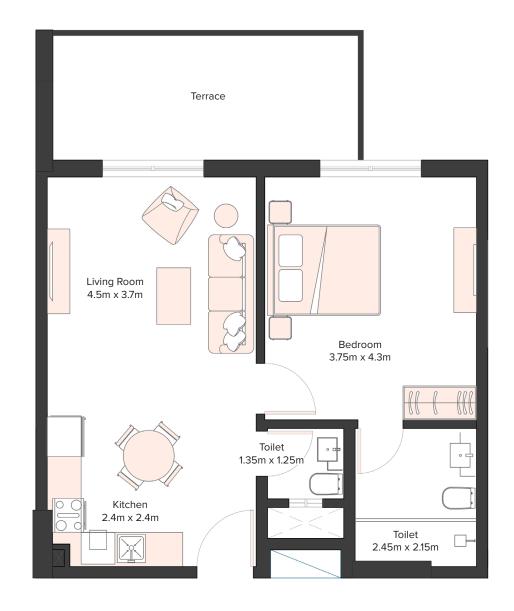

## Amazing **Spacious Layouts**

Studio, 1 and 2-bedroom apartments in Equiti Apartments have builtin wardrobes, ceramic flooring, and beautiful windows that offer serene community views. The units have open-style fitted kitchens. In addition, these apartments have living and dining areas that provide access to the balcony. The apartments also have attached bathrooms with modern fixtures for comfort.