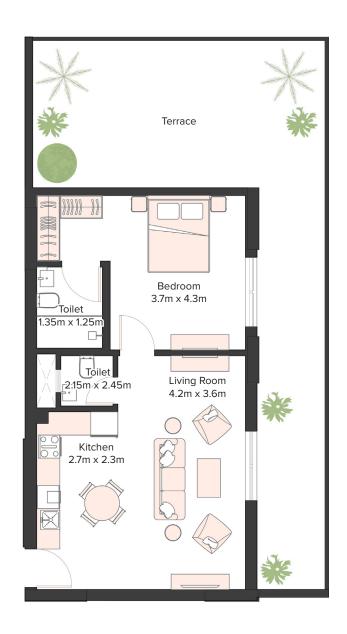

## Amazing **Spacious Layouts**

Studio, 1 and 2-bedroom apartments in Equiti Apartments have builtin wardrobes, ceramic flooring, and beautiful windows that offer serene community views. The units have open-style fitted kitchens. In addition, these apartments have living and dining areas that provide access to the balcony. The apartments also have attached bathrooms with modern fixtures for comfort.

### UNIT DETAILS

440 SQFT

STUDIO AVERAGE SIZE 724 SQFT

1 BEDROOM AVERAGE SIZE 1025 SQFT

2 BEDROOM AVERAGE SIZE

| 2 Bedroom Apartment |       |  |
|---------------------|-------|--|
| Unit Number         | 112   |  |
| Floor               | 1st   |  |
| Net Area (Sq.ft)    | 959   |  |
| Balcony (Sq.ft)     | 147   |  |
| Total (Sq.ft)       | 1,107 |  |

| 2 Bedroom Apartment |                                 |  |
|---------------------|---------------------------------|--|
| Unit Number         | 212, 312, 412,<br>512, 612, 712 |  |
| Floor               | 2nd to 7th                      |  |
| Net Area (Sq.ft)    | 960                             |  |
| Balcony (Sq.ft)     | 65                              |  |
| Total (Sq.ft)       | 1,025                           |  |