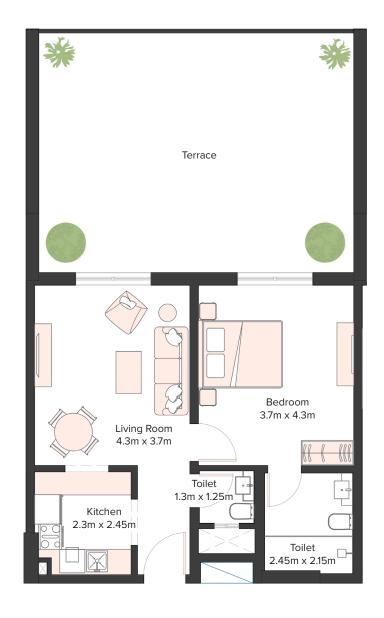

## Amazing **Spacious Layouts**

Studio, 1 and 2-bedroom apartments in Equiti Apartments have builtin wardrobes, ceramic flooring, and beautiful windows that offer serene community views. The units have open-style fitted kitchens. In addition, these apartments have living and dining areas that provide access to the balcony. The apartments also have attached bathrooms with modern fixtures for comfort.

### UNIT DETAILS

440 SQFT

STUDIO AVERAGE SIZE 724 SQFT

1 BEDROOM AVERAGE SIZE 1025 SQFT

2 BEDROOM AVERAGE SIZE