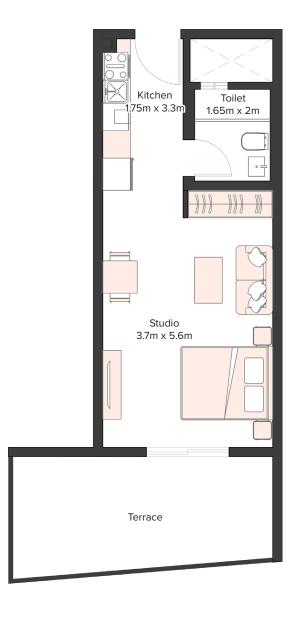

| Studio Apartment |     |
|------------------|-----|
| Unit Number      | 109 |
| Floor            | 1st |
| Net Area (Sq.ft) | 340 |
| Balcony (Sq.ft)  | 112 |
| Total (Sq.ft)    | 452 |

| Studio Apartment |                                  |  |
|------------------|----------------------------------|--|
| Unit Number      | 209, 309, 409,<br>509, 609, 709, |  |
| Floor            | 2nd to 7th                       |  |
| Net Area (Sq.ft) | 340                              |  |
| Balcony (Sq.ft)  | 115                              |  |
| Total (Sq.ft)    | 455                              |  |

| Studio Apartment |                                 |  |
|------------------|---------------------------------|--|
| Unit Number      | 211, 311, 411,<br>511, 611, 711 |  |
| Floor            | 2nd to 7th                      |  |
| Net Area (Sq.ft) | 320                             |  |
| Balcony (Sq.ft)  | NA                              |  |
| Total (Sq.ft)    | 320                             |  |

| Studio Apartment |                                 |  |
|------------------|---------------------------------|--|
| Unit Number      | 213, 313, 413,<br>513, 613, 713 |  |
| Floor            | 2nd to 7th                      |  |
| Net Area (Sq.ft) | 323                             |  |
| Balcony (Sq.ft)  | 132                             |  |
| Total (Sq.ft)    | 456                             |  |