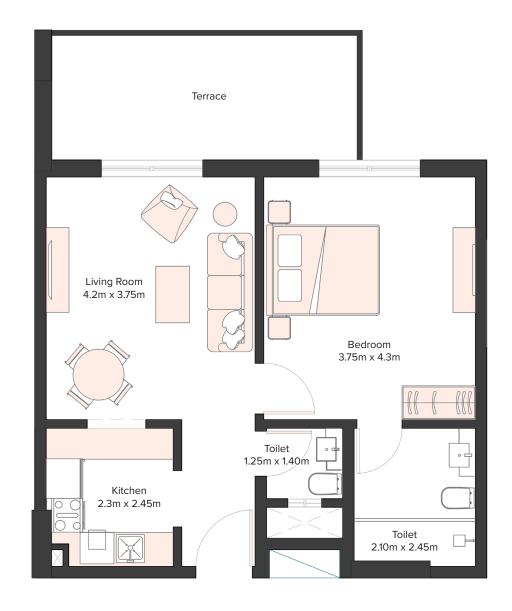

## Amazing **Spacious Layouts**

Studio, 1 and 2-bedroom apartments in Equiti Apartments have builtin wardrobes, ceramic flooring, and beautiful windows that offer serene community views. The units have open-style fitted kitchens. In addition, these apartments have living and dining areas that provide access to the balcony. The apartments also have attached bathrooms with modern fixtures for comfort.

# EQUITI APARTMENTS

UNIT LAYOUTS

| 1 Bedroom Apartment |     |  |
|---------------------|-----|--|
| Unit Number         | 101 |  |
| Floor               | 1st |  |
| Net Area (Sq.ft)    | 644 |  |
| Balcony (Sq.ft)     | 140 |  |
| Total (Sq.ft)       | 784 |  |

| _ | 1 |  |
|---|---|--|
|   |   |  |

| 1 Bedroom Apartment |                                 |  |
|---------------------|---------------------------------|--|
| Unit Number         | 201, 301, 401, 501,<br>601, 701 |  |
| Floor               | 2nd to 7th                      |  |
| Net Area (Sq.ft)    | 657                             |  |
| Balcony (Sq.ft)     | 150                             |  |
| Total (Sq.ft)       | 807                             |  |