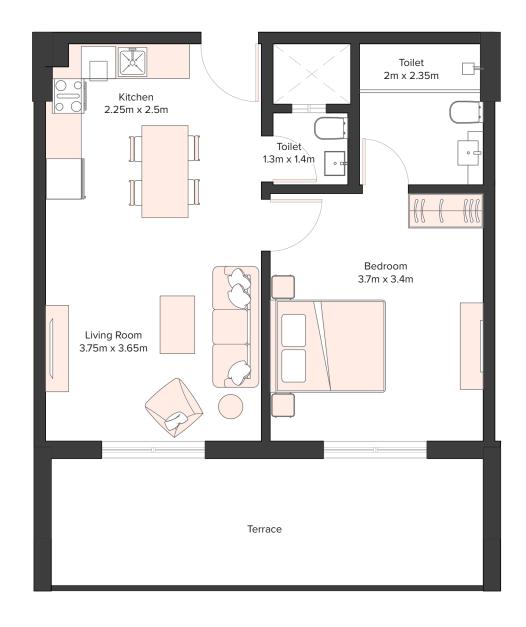

## Amazing **Spacious Layouts**

Studio, 1 and 2-bedroom apartments in Equiti Apartments have builtin wardrobes, ceramic flooring, and beautiful windows that offer serene community views. The units have open-style fitted kitchens. In addition, these apartments have living and dining areas that provide access to the balcony. The apartments also have attached bathrooms with modern fixtures for comfort.

### UNIT DETAILS

440 SQFT

STUDIO AVERAGE SIZE 724 SQFT

1 BEDROOM AVERAGE SIZE 1025 SQFT

2 BEDROOM AVERAGE SIZE

| 2 Bedroom Apartment |       |  |
|---------------------|-------|--|
| Unit Number         | 112   |  |
| Floor               | 1st   |  |
| Net Area (Sq.ft)    | 959   |  |
| Balcony (Sq.ft)     | 147   |  |
| Total (Sq.ft)       | 1,107 |  |