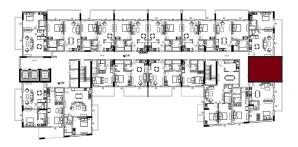

# EQUITI APARTMENTS

UNIT LAYOUTS

| 1 Bedroom Apartment |     |  |
|---------------------|-----|--|
| Unit Number         | 101 |  |
| Floor               | 1st |  |
| Net Area (Sq.ft)    | 644 |  |
| Balcony (Sq.ft)     | 140 |  |
| Total (Sq.ft)       | 784 |  |