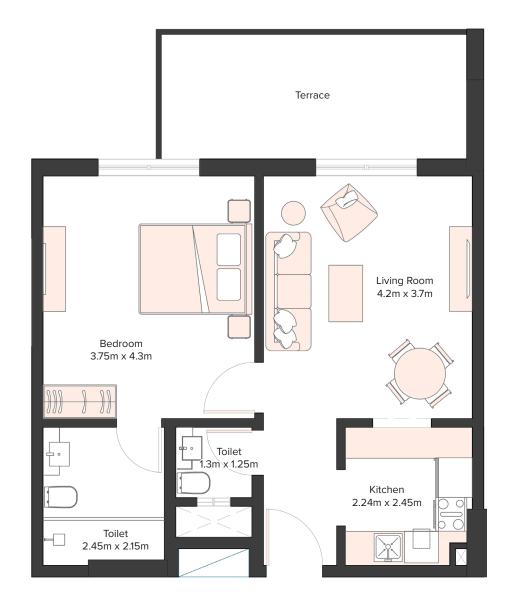

# EQUITI APARTMENTS

UNIT LAYOUTS

| 1 Bedroom Apartment |     |  |
|---------------------|-----|--|
| Unit Number         | 101 |  |
| Floor               | 1st |  |
| Net Area (Sq.ft)    | 644 |  |
| Balcony (Sq.ft)     | 140 |  |
| Total (Sq.ft)       | 784 |  |