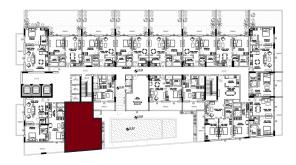

# EQUITI APARTMENTS

UNIT LAYOUTS

| 1 Bedroom Apartment |     |  |
|---------------------|-----|--|
| Unit Number         | 101 |  |
| Floor               | 1st |  |
| Net Area (Sq.ft)    | 644 |  |
| Balcony (Sq.ft)     | 140 |  |
| Total (Sq.ft)       | 784 |  |

| _ | 1 |  |
|---|---|--|
|   |   |  |

| 1 Bedroom Apartment |                                 |  |
|---------------------|---------------------------------|--|
| Unit Number         | 201, 301, 401, 501,<br>601, 701 |  |
| Floor               | 2nd to 7th                      |  |
| Net Area (Sq.ft)    | 657                             |  |
| Balcony (Sq.ft)     | 150                             |  |
| Total (Sq.ft)       | 807                             |  |

| 1 Bedroom Apartment |       |
|---------------------|-------|
| Unit Number         | 102   |
| Floor               | 1st   |
| Net Area (Sq.ft)    | 569   |
| Balcony (Sq.ft)     | 743   |
| Total (Sq.ft)       | 1,312 |

| 1 Bedroom Apartment |                                 |  |
|---------------------|---------------------------------|--|
| Unit Number         | 202, 302, 402,<br>502, 602, 702 |  |
| Floor               | 2nd to 7th                      |  |
| Net Area (Sq.ft)    | 586                             |  |
| Balcony (Sq.ft)     | 194                             |  |
| Total (Sq.ft)       | 779                             |  |

| 1 Bedroom Apartment |       |  |
|---------------------|-------|--|
| Unit Number         | 103   |  |
| Floor               | 1st   |  |
| Net Area (Sq.ft)    | 568   |  |
| Balcony (Sq.ft)     | 500   |  |
| Total (Sq.ft)       | 1,068 |  |

| 1 Bedroom Apartment |     |  |
|---------------------|-----|--|
| Unit Number         | 203 |  |
| Floor               | 2nd |  |
| Net Area (Sq.ft)    | 585 |  |
| Balcony (Sq.ft)     | 139 |  |
| Total (Sq.ft)       | 724 |  |

| 1 Bedroom Apartment |                            |  |
|---------------------|----------------------------|--|
| Unit Number         | 303, 403, 503,<br>603, 703 |  |
| Floor               | 3rd to 7th                 |  |
| Net Area (Sq.ft)    | 585                        |  |
| Balcony (Sq.ft)     | 139                        |  |
| Total (Sq.ft)       | 724                        |  |

| 1 Bedroom Apartment |       |  |
|---------------------|-------|--|
| Unit Number         | 104   |  |
| Floor               | 1st   |  |
| Net Area (Sq.ft)    | 569   |  |
| Balcony (Sq.ft)     | 500   |  |
| Total (Sq.ft)       | 1,068 |  |

| 1 Bedroom Apartment |     |  |
|---------------------|-----|--|
| Unit Number         | 204 |  |
| Floor               | 2nd |  |
| Net Area (Sq.ft)    | 585 |  |
| Balcony (Sq.ft)     | 193 |  |
| Total (Sq.ft)       | 779 |  |

| _ |  |
|---|--|
|   |  |

| 1 Bedroom Apartment |                            |  |
|---------------------|----------------------------|--|
| Unit Number         | 304, 404, 504,<br>604, 704 |  |
| Floor               | 3rd to 7th                 |  |
| Net Area (Sq.ft)    | 585                        |  |
| Balcony (Sq.ft)     | 193                        |  |
| Total (Sq.ft)       | 779                        |  |

| 1 Bedroom Apartment |     |
|---------------------|-----|
| Unit Number         | 105 |
| Floor               | 1st |
| Net Area (Sq.ft)    | 569 |
| Balcony (Sq.ft)     | 500 |

1,068

Total (Sq.ft)

#### DISCLAIMER:

| 1 Bedroom Apartment |     |
|---------------------|-----|
| Unit Number         | 205 |
| Floor               | 2nd |
| Net Area (Sq.ft)    | 585 |
| Balcony (Sq.ft)     | 193 |
| Total (Sq.ft)       | 779 |

| 1 Bedroom Apartment |                            |
|---------------------|----------------------------|
| Unit Number         | 305, 405, 505,<br>605, 705 |
| Floor               | 3rd to 7th                 |
| Net Area (Sq.ft)    | 585                        |
| Balcony (Sq.ft)     | 193                        |
| Total (Sq.ft)       | 779                        |

| 1 Bedroom Apartment |       |
|---------------------|-------|
| Unit Number         | 106   |
| Floor               | 1st   |
| Net Area (Sq.ft)    | 571   |
| Balcony (Sq.ft)     | 500   |
| Total (Sq.ft)       | 1,070 |

| 1 Bedroom Apartment |     |
|---------------------|-----|
| Unit Number         | 206 |
| Floor               | 2nd |
| Net Area (Sq.ft)    | 587 |
| Balcony (Sq.ft)     | 139 |
| Total (Sq.ft)       | 726 |

| 1 Bedroom Apartment |                            |  |
|---------------------|----------------------------|--|
| Unit Number         | 306, 406, 506,<br>606, 706 |  |
| Floor               | 3rd to 7th                 |  |
| Net Area (Sq.ft)    | 587                        |  |
| Balcony (Sq.ft)     | 139                        |  |
| Total (Sq.ft)       | 726                        |  |

| 1 Bedroom Apartment |       |
|---------------------|-------|
| Unit Number         | 107   |
| Floor               | 1st   |
| Net Area (Sq.ft)    | 563   |
| Balcony (Sq.ft)     | 497   |
| Total (Sq.ft)       | 1,060 |

| 1 Bedroom Apartment |                                 |
|---------------------|---------------------------------|
| Unit Number         | 207, 307, 407,<br>507, 607, 707 |
| Floor               | 2nd to 7th                      |
| Net Area (Sq.ft)    | 580                             |
| Balcony (Sq.ft)     | 194                             |
| Total (Sq.ft)       | 773                             |

| 1 Bedroom Apartment |       |
|---------------------|-------|
| Unit Number         | 108   |
| Floor               | 1st   |
| Net Area (Sq.ft)    | 642   |
| Balcony (Sq.ft)     | 524   |
| Total (Sq.ft)       | 1,166 |

| 1 Bedroom Apartment |                                 |  |
|---------------------|---------------------------------|--|
| Unit Number         | 208, 308, 408,<br>508, 608, 708 |  |
| Floor               | 2nd to 7th                      |  |
| Net Area (Sq.ft)    | 654                             |  |
| Balcony (Sq.ft)     | 173                             |  |
| Total (Sq.ft)       | 827                             |  |

| Studio Apartment |     |
|------------------|-----|
| Unit Number      | 109 |
| Floor            | 1st |
| Net Area (Sq.ft) | 340 |
| Balcony (Sq.ft)  | 112 |
| Total (Sq.ft)    | 452 |

| Studio Apartment |                                  |  |
|------------------|----------------------------------|--|
| Unit Number      | 209, 309, 409,<br>509, 609, 709, |  |
| Floor            | 2nd to 7th                       |  |
| Net Area (Sq.ft) | 340                              |  |
| Balcony (Sq.ft)  | 115                              |  |
| Total (Sq.ft)    | 455                              |  |

| 1 Bedroom Apartment |     |  |
|---------------------|-----|--|
| Unit Number         | 110 |  |
| Floor               | 1st |  |
| Net Area (Sq.ft)    | 568 |  |
| Balcony (Sq.ft)     | 172 |  |
| Total (Sq.ft)       | 740 |  |

| 1 Bedroom Apartment |                                 |  |
|---------------------|---------------------------------|--|
| Unit Number         | 210, 310, 410,<br>510, 610, 710 |  |
| Floor               | 2nd to 7th                      |  |
| Net Area (Sq.ft)    | 567                             |  |
| Balcony (Sq.ft)     | 135                             |  |
| Total (Sq.ft)       | 702                             |  |

| Studio Apartment |     |  |
|------------------|-----|--|
| Unit Number      | 111 |  |
| Floor            | 1st |  |
| Net Area (Sq.ft) | 324 |  |
| Balcony (Sq.ft)  | NA  |  |
| Total (Sq.ft)    | 324 |  |

| Studio Apartment |                                 |  |
|------------------|---------------------------------|--|
| Unit Number      | 211, 311, 411,<br>511, 611, 711 |  |
| Floor            | 2nd to 7th                      |  |
| Net Area (Sq.ft) | 320                             |  |
| Balcony (Sq.ft)  | NA                              |  |
| Total (Sq.ft)    | 320                             |  |

| 2 Bedroom Apartment |       |  |
|---------------------|-------|--|
| Unit Number         | 112   |  |
| Floor               | 1st   |  |
| Net Area (Sq.ft)    | 959   |  |
| Balcony (Sq.ft)     | 147   |  |
| Total (Sq.ft)       | 1,107 |  |

| 2 Bedroom Apartment |                                 |  |
|---------------------|---------------------------------|--|
| Unit Number         | 212, 312, 412,<br>512, 612, 712 |  |
| Floor               | 2nd to 7th                      |  |
| Net Area (Sq.ft)    | 960                             |  |
| Balcony (Sq.ft)     | 65                              |  |
| Total (Sq.ft)       | 1,025                           |  |

| Studio Apartment |     |  |
|------------------|-----|--|
| Unit Number      | 113 |  |
| Floor            | 1st |  |
| Net Area (Sq.ft) | 312 |  |
| Balcony (Sq.ft)  | 116 |  |
| Total (Sq.ft)    | 428 |  |

| Studio Apartment |                                 |  |
|------------------|---------------------------------|--|
| Unit Number      | 213, 313, 413,<br>513, 613, 713 |  |
| Floor            | 2nd to 7th                      |  |
| Net Area (Sq.ft) | 323                             |  |
| Balcony (Sq.ft)  | 132                             |  |
| Total (Sq.ft)    | 456                             |  |

|  | _ |
|--|---|

| 1 Bedroom Apartment |     |  |
|---------------------|-----|--|
| Unit Number         | 114 |  |
| Floor               | 1st |  |
| Net Area (Sq.ft)    | 496 |  |
| Balcony (Sq.ft)     | 172 |  |
| Total (Sq.ft)       | 668 |  |

| - |  |
|---|--|
|   |  |

| 1 Bedroom Apartment |                                 |  |
|---------------------|---------------------------------|--|
| Unit Number         | 214, 314, 414,<br>514, 614, 714 |  |
| Floor               | 2nd to 7th                      |  |
| Net Area (Sq.ft)    | 512                             |  |
| Balcony (Sq.ft)     | 139                             |  |
| Total (Sq.ft)       | 651                             |  |

| Studio Apartment |     |  |
|------------------|-----|--|
| Unit Number      | 115 |  |
| Floor            | 1st |  |
| Net Area (Sq.ft) | 296 |  |
| Balcony (Sq.ft)  | 116 |  |
| Total (Sq.ft)    | 412 |  |

| . ' |  |
|-----|--|
|     |  |
|     |  |

| 1 Bedroom Apartment |                                 |  |
|---------------------|---------------------------------|--|
| Unit Number         | 215, 315, 415,<br>515, 615, 715 |  |
| Floor               | 2nd to 7th                      |  |
| Net Area (Sq.ft)    | 513                             |  |
| Balcony (Sq.ft)     | 139                             |  |
| Total (Sq.ft)       | 652                             |  |

| - ( |  |
|-----|--|
|     |  |

| 1 Bedroom Apartment |     |  |
|---------------------|-----|--|
| Unit Number         | 116 |  |
| Floor               | 1st |  |
| Net Area (Sq.ft)    | 765 |  |
| Balcony (Sq.ft)     | 188 |  |
| Total (Sq.ft)       | 953 |  |

| _ |  |
|---|--|
|   |  |

| Studio Apartment |                                 |  |
|------------------|---------------------------------|--|
| Unit Number      | 216, 316, 416,<br>516, 616, 716 |  |
| Floor            | 2nd to 7th                      |  |
| Net Area (Sq.ft) | 307                             |  |
| Balcony (Sq.ft)  | 133                             |  |
| Total (Sq.ft)    | 440                             |  |

| _ |  |
|---|--|
|   |  |

| Studio Apartment |     |  |
|------------------|-----|--|
| Unit Number      | 117 |  |
| Floor            | 1st |  |
| Net Area (Sq.ft) | 364 |  |
| Balcony (Sq.ft)  | 282 |  |
| Total (Sq.ft)    | 646 |  |

| 1 Bedroom Apartment |                                 |
|---------------------|---------------------------------|
| Unit Number         | 217, 317, 417,<br>517, 617, 717 |
| Floor               | 2nd to 7th                      |
| Net Area (Sq.ft)    | 767                             |
| Balcony (Sq.ft)     | 98                              |
| Total (Sq.ft)       | 865                             |

| 1 Bedroom Apartment |     |  |
|---------------------|-----|--|
| Unit Number         | 118 |  |
| Floor               | 1st |  |
| Net Area (Sq.ft)    | 661 |  |
| Balcony (Sq.ft)     | 141 |  |
| Total (Sq.ft)       | 801 |  |

| Studio Apartment |                                 |  |
|------------------|---------------------------------|--|
| Unit Number      | 218, 318, 418,<br>518, 618, 718 |  |
| Floor            | 2nd to 7th                      |  |
| Net Area (Sq.ft) | 356                             |  |
| Balcony (Sq.ft)  | 172                             |  |
| Total (Sq.ft)    | 528                             |  |

| 1 Bedroom Apartment |                                 |  |
|---------------------|---------------------------------|--|
| Unit Number         | 219, 319, 419, 519,<br>619, 719 |  |
| Floor               | 2nd to 7th                      |  |
| Net Area (Sq.ft)    | 644                             |  |
| Balcony (Sq.ft)     | 146                             |  |
| Total (Sq.ft)       | 790                             |  |