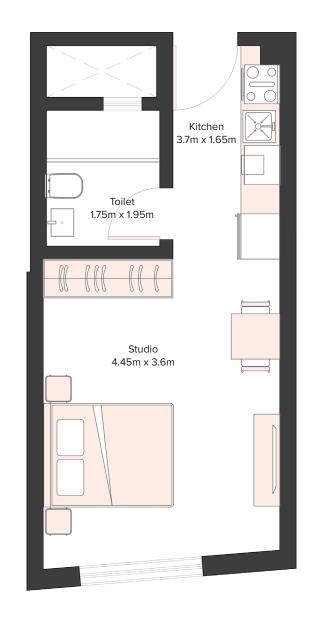

| Studio Apartment |     |
|------------------|-----|
| Unit Number      | 109 |
| Floor            | 1st |
| Net Area (Sq.ft) | 340 |
| Balcony (Sq.ft)  | 112 |
| Total (Sq.ft)    | 452 |

| Studio Apartment |                                  |  |
|------------------|----------------------------------|--|
| Unit Number      | 209, 309, 409,<br>509, 609, 709, |  |
| Floor            | 2nd to 7th                       |  |
| Net Area (Sq.ft) | 340                              |  |
| Balcony (Sq.ft)  | 115                              |  |
| Total (Sq.ft)    | 455                              |  |

| Studio Apartment |     |  |
|------------------|-----|--|
| Unit Number      | 111 |  |
| Floor            | 1st |  |
| Net Area (Sq.ft) | 324 |  |
| Balcony (Sq.ft)  | NA  |  |
| Total (Sq.ft)    | 324 |  |

| Studio Apartment |                                 |  |
|------------------|---------------------------------|--|
| Unit Number      | 211, 311, 411,<br>511, 611, 711 |  |
| Floor            | 2nd to 7th                      |  |
| Net Area (Sq.ft) | 320                             |  |
| Balcony (Sq.ft)  | NA                              |  |
| Total (Sq.ft)    | 320                             |  |

| Studio Apartment |     |  |
|------------------|-----|--|
| Unit Number      | 113 |  |
| Floor            | 1st |  |
| Net Area (Sq.ft) | 312 |  |
| Balcony (Sq.ft)  | 116 |  |
| Total (Sq.ft)    | 428 |  |

| Studio Apartment |                                 |  |
|------------------|---------------------------------|--|
| Unit Number      | 213, 313, 413,<br>513, 613, 713 |  |
| Floor            | 2nd to 7th                      |  |
| Net Area (Sq.ft) | 323                             |  |
| Balcony (Sq.ft)  | 132                             |  |
| Total (Sq.ft)    | 456                             |  |

| Studio Apartment |     |  |
|------------------|-----|--|
| Unit Number      | 115 |  |
| Floor            | 1st |  |
| Net Area (Sq.ft) | 296 |  |
| Balcony (Sq.ft)  | 116 |  |
| Total (Sq.ft)    | 412 |  |

| _ |  |
|---|--|
|   |  |

| Studio Apartment |                                 |  |
|------------------|---------------------------------|--|
| Unit Number      | 216, 316, 416,<br>516, 616, 716 |  |
| Floor            | 2nd to 7th                      |  |
| Net Area (Sq.ft) | 307                             |  |
| Balcony (Sq.ft)  | 133                             |  |
| Total (Sq.ft)    | 440                             |  |