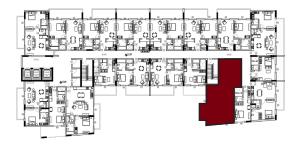

# EQUITI APARTMENTS

UNIT LAYOUTS

| 1 Bedroom Apartment |     |  |
|---------------------|-----|--|
| Unit Number         | 101 |  |
| Floor               | 1st |  |
| Net Area (Sq.ft)    | 644 |  |
| Balcony (Sq.ft)     | 140 |  |
| Total (Sq.ft)       | 784 |  |