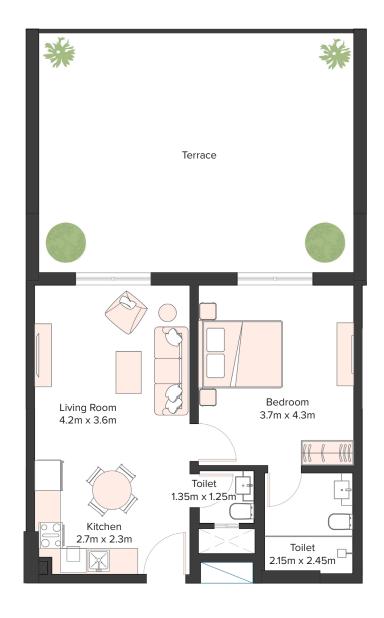

## Amazing **Spacious Layouts**

Studio, 1 and 2-bedroom apartments in Equiti Apartments have builtin wardrobes, ceramic flooring, and beautiful windows that offer serene community views. The units have open-style fitted kitchens. In addition, these apartments have living and dining areas that provide access to the balcony. The apartments also have attached bathrooms with modern fixtures for comfort.