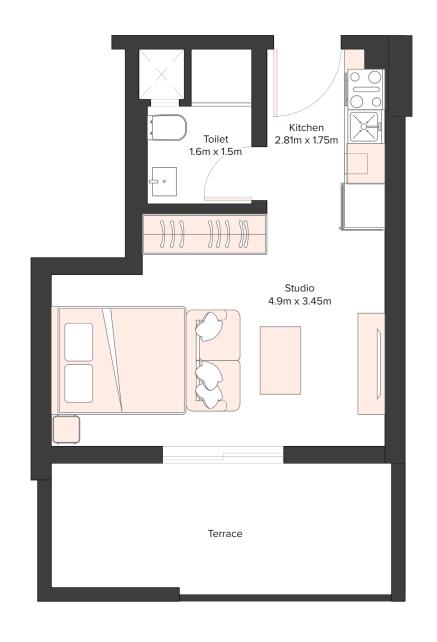

| Studio Apartment |     |
|------------------|-----|
| Unit Number      | 109 |
| Floor            | 1st |
| Net Area (Sq.ft) | 340 |
| Balcony (Sq.ft)  | 112 |
| Total (Sq.ft)    | 452 |

| Studio Apartment |                                  |  |
|------------------|----------------------------------|--|
| Unit Number      | 209, 309, 409,<br>509, 609, 709, |  |
| Floor            | 2nd to 7th                       |  |
| Net Area (Sq.ft) | 340                              |  |
| Balcony (Sq.ft)  | 115                              |  |
| Total (Sq.ft)    | 455                              |  |

| Studio Apartment |     |  |
|------------------|-----|--|
| Unit Number      | 111 |  |
| Floor            | 1st |  |
| Net Area (Sq.ft) | 324 |  |
| Balcony (Sq.ft)  | NA  |  |
| Total (Sq.ft)    | 324 |  |

| Studio Apartment |                                 |  |
|------------------|---------------------------------|--|
| Unit Number      | 211, 311, 411,<br>511, 611, 711 |  |
| Floor            | 2nd to 7th                      |  |
| Net Area (Sq.ft) | 320                             |  |
| Balcony (Sq.ft)  | NA                              |  |
| Total (Sq.ft)    | 320                             |  |

| Studio Apartment |     |  |
|------------------|-----|--|
| Unit Number      | 113 |  |
| Floor            | 1st |  |
| Net Area (Sq.ft) | 312 |  |
| Balcony (Sq.ft)  | 116 |  |
| Total (Sq.ft)    | 428 |  |

| Studio Apartment |                                 |  |
|------------------|---------------------------------|--|
| Unit Number      | 213, 313, 413,<br>513, 613, 713 |  |
| Floor            | 2nd to 7th                      |  |
| Net Area (Sq.ft) | 323                             |  |
| Balcony (Sq.ft)  | 132                             |  |
| Total (Sq.ft)    | 456                             |  |

| Studio Apartment |     |  |
|------------------|-----|--|
| Unit Number      | 115 |  |
| Floor            | 1st |  |
| Net Area (Sq.ft) | 296 |  |
| Balcony (Sq.ft)  | 116 |  |
| Total (Sq.ft)    | 412 |  |

| _ |  |
|---|--|
|   |  |

| Studio Apartment |                                 |  |
|------------------|---------------------------------|--|
| Unit Number      | 216, 316, 416,<br>516, 616, 716 |  |
| Floor            | 2nd to 7th                      |  |
| Net Area (Sq.ft) | 307                             |  |
| Balcony (Sq.ft)  | 133                             |  |
| Total (Sq.ft)    | 440                             |  |

| _ |  |
|---|--|
|   |  |

| Studio Apartment |     |  |
|------------------|-----|--|
| Unit Number      | 117 |  |
| Floor            | 1st |  |
| Net Area (Sq.ft) | 364 |  |
| Balcony (Sq.ft)  | 282 |  |
| Total (Sq.ft)    | 646 |  |

| Studio Apartment |                                 |  |
|------------------|---------------------------------|--|
| Unit Number      | 218, 318, 418,<br>518, 618, 718 |  |
| Floor            | 2nd to 7th                      |  |
| Net Area (Sq.ft) | 356                             |  |
| Balcony (Sq.ft)  | 172                             |  |
| Total (Sq.ft)    | 528                             |  |