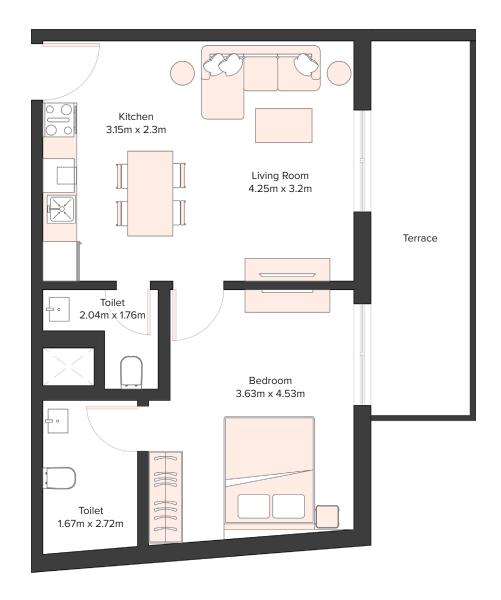

## Amazing **Spacious Layouts**

Studio, 1 and 2-bedroom apartments in Equiti Apartments have builtin wardrobes, ceramic flooring, and beautiful windows that offer serene community views. The units have open-style fitted kitchens. In addition, these apartments have living and dining areas that provide access to the balcony. The apartments also have attached bathrooms with modern fixtures for comfort.

### UNIT DETAILS

440 SQFT

STUDIO AVERAGE SIZE 724 SQFT

1 BEDROOM AVERAGE SIZE 1025 SQFT

2 BEDROOM AVERAGE SIZE