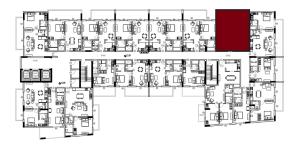

### UNIT DETAILS

440 SQFT

STUDIO AVERAGE SIZE 724 SQFT

1 BEDROOM AVERAGE SIZE 1025 SQFT

2 BEDROOM AVERAGE SIZE

# EQUITI APARTMENTS

UNIT LAYOUTS

| 1 Bedroom Apartment |     |  |
|---------------------|-----|--|
| Unit Number         | 101 |  |
| Floor               | 1st |  |
| Net Area (Sq.ft)    | 644 |  |
| Balcony (Sq.ft)     | 140 |  |
| Total (Sq.ft)       | 784 |  |