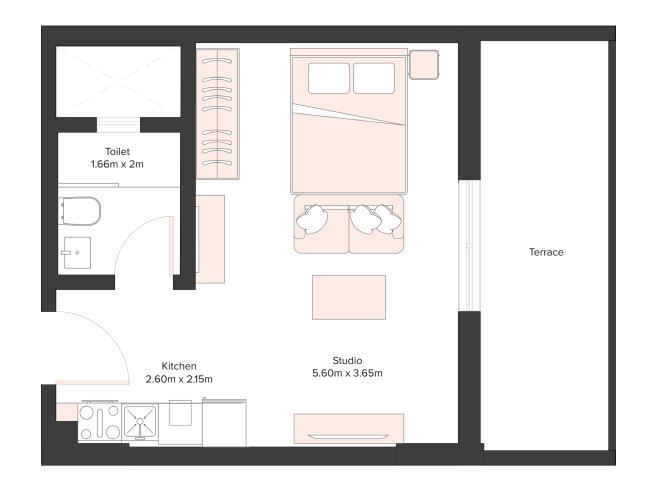

| Studio Apartment |     |
|------------------|-----|
| Unit Number      | 109 |
| Floor            | 1st |
| Net Area (Sq.ft) | 340 |
| Balcony (Sq.ft)  | 112 |
| Total (Sq.ft)    | 452 |

| Studio Apartment |                                  |  |
|------------------|----------------------------------|--|
| Unit Number      | 209, 309, 409,<br>509, 609, 709, |  |
| Floor            | 2nd to 7th                       |  |
| Net Area (Sq.ft) | 340                              |  |
| Balcony (Sq.ft)  | 115                              |  |
| Total (Sq.ft)    | 455                              |  |

| Studio Apartment |     |  |
|------------------|-----|--|
| Unit Number      | 111 |  |
| Floor            | 1st |  |
| Net Area (Sq.ft) | 324 |  |
| Balcony (Sq.ft)  | NA  |  |
| Total (Sq.ft)    | 324 |  |

| Studio Apartment |                                 |  |
|------------------|---------------------------------|--|
| Unit Number      | 211, 311, 411,<br>511, 611, 711 |  |
| Floor            | 2nd to 7th                      |  |
| Net Area (Sq.ft) | 320                             |  |
| Balcony (Sq.ft)  | NA                              |  |
| Total (Sq.ft)    | 320                             |  |

| Studio Apartment |     |  |
|------------------|-----|--|
| Unit Number      | 113 |  |
| Floor            | 1st |  |
| Net Area (Sq.ft) | 312 |  |
| Balcony (Sq.ft)  | 116 |  |
| Total (Sq.ft)    | 428 |  |

| Studio Apartment |                                 |  |
|------------------|---------------------------------|--|
| Unit Number      | 213, 313, 413,<br>513, 613, 713 |  |
| Floor            | 2nd to 7th                      |  |
| Net Area (Sq.ft) | 323                             |  |
| Balcony (Sq.ft)  | 132                             |  |
| Total (Sq.ft)    | 456                             |  |

| Studio Apartment |     |  |
|------------------|-----|--|
| Unit Number      | 115 |  |
| Floor            | 1st |  |
| Net Area (Sq.ft) | 296 |  |
| Balcony (Sq.ft)  | 116 |  |
| Total (Sq.ft)    | 412 |  |

| _ |  |
|---|--|
|   |  |

| Studio Apartment |                                 |  |
|------------------|---------------------------------|--|
| Unit Number      | 216, 316, 416,<br>516, 616, 716 |  |
| Floor            | 2nd to 7th                      |  |
| Net Area (Sq.ft) | 307                             |  |
| Balcony (Sq.ft)  | 133                             |  |
| Total (Sq.ft)    | 440                             |  |