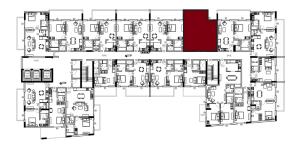

# EQUITI APARTMENTS

UNIT LAYOUTS

| 1 Bedroom Apartment |     |  |
|---------------------|-----|--|
| Unit Number         | 101 |  |
| Floor               | 1st |  |
| Net Area (Sq.ft)    | 644 |  |
| Balcony (Sq.ft)     | 140 |  |
| Total (Sq.ft)       | 784 |  |