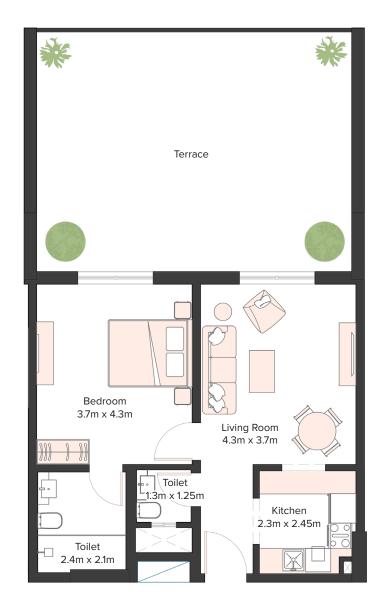

### UNIT DETAILS

440 SQFT

STUDIO AVERAGE SIZE 724 SQFT

1 BEDROOM AVERAGE SIZE 1025 SQFT

2 BEDROOM AVERAGE SIZE