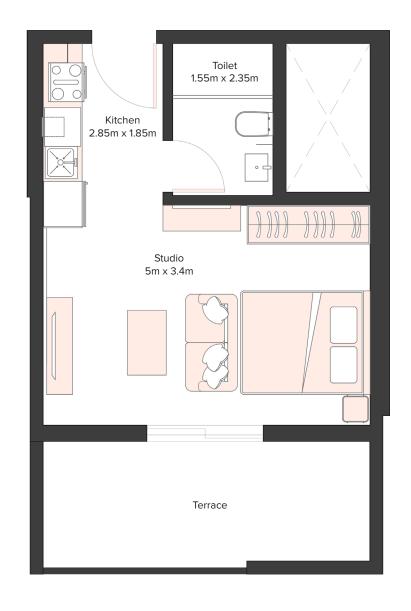

## Amazing **Spacious Layouts**

Studio, 1 and 2-bedroom apartments in Equiti Apartments have builtin wardrobes, ceramic flooring, and beautiful windows that offer serene community views. The units have open-style fitted kitchens. In addition, these apartments have living and dining areas that provide access to the balcony. The apartments also have attached bathrooms with modern fixtures for comfort.

| Studio Apartment |     |
|------------------|-----|
| Unit Number      | 109 |
| Floor            | 1st |
| Net Area (Sq.ft) | 340 |
| Balcony (Sq.ft)  | 112 |
| Total (Sq.ft)    | 452 |

| Studio Apartment |                                  |  |
|------------------|----------------------------------|--|
| Unit Number      | 209, 309, 409,<br>509, 609, 709, |  |
| Floor            | 2nd to 7th                       |  |
| Net Area (Sq.ft) | 340                              |  |
| Balcony (Sq.ft)  | 115                              |  |
| Total (Sq.ft)    | 455                              |  |

| Studio Apartment |                                 |  |
|------------------|---------------------------------|--|
| Unit Number      | 211, 311, 411,<br>511, 611, 711 |  |
| Floor            | 2nd to 7th                      |  |
| Net Area (Sq.ft) | 320                             |  |
| Balcony (Sq.ft)  | NA                              |  |
| Total (Sq.ft)    | 320                             |  |

| Studio Apartment |                                 |  |
|------------------|---------------------------------|--|
| Unit Number      | 213, 313, 413,<br>513, 613, 713 |  |
| Floor            | 2nd to 7th                      |  |
| Net Area (Sq.ft) | 323                             |  |
| Balcony (Sq.ft)  | 132                             |  |
| Total (Sq.ft)    | 456                             |  |