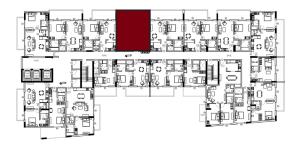

# EQUITI APARTMENTS

UNIT LAYOUTS

| 1 Bedroom Apartment |     |  |
|---------------------|-----|--|
| Unit Number         | 101 |  |
| Floor               | 1st |  |
| Net Area (Sq.ft)    | 644 |  |
| Balcony (Sq.ft)     | 140 |  |
| Total (Sq.ft)       | 784 |  |

| _ | 1 |  |
|---|---|--|
|   |   |  |

| 1 Bedroom Apartment |                                 |  |
|---------------------|---------------------------------|--|
| Unit Number         | 201, 301, 401, 501,<br>601, 701 |  |
| Floor               | 2nd to 7th                      |  |
| Net Area (Sq.ft)    | 657                             |  |
| Balcony (Sq.ft)     | 150                             |  |
| Total (Sq.ft)       | 807                             |  |