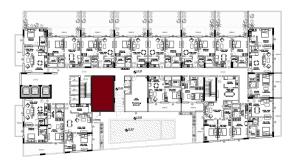

# EQUITI APARTMENTS

UNIT LAYOUTS

| 1 Bedroom Apartment |     |  |
|---------------------|-----|--|
| Unit Number         | 101 |  |
| Floor               | 1st |  |
| Net Area (Sq.ft)    | 644 |  |
| Balcony (Sq.ft)     | 140 |  |
| Total (Sq.ft)       | 784 |  |