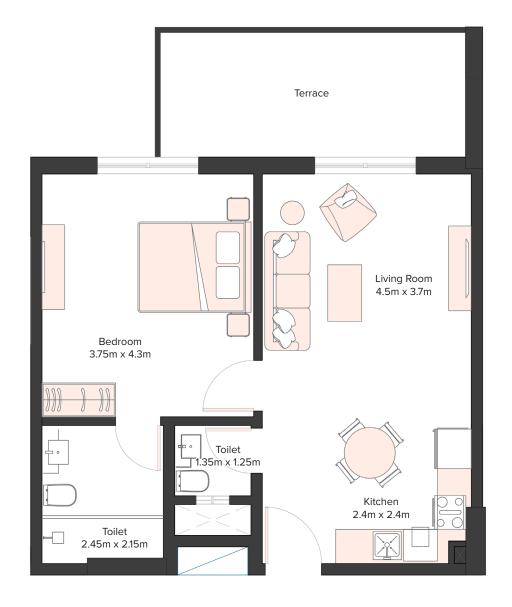

### UNIT DETAILS

440 SQFT

STUDIO AVERAGE SIZE 724 SQFT

1 BEDROOM AVERAGE SIZE 1025 SQFT

2 BEDROOM AVERAGE SIZE

# EQUITI APARTMENTS

UNIT LAYOUTS

| 1 Bedroom Apartment |     |  |
|---------------------|-----|--|
| Unit Number         | 101 |  |
| Floor               | 1st |  |
| Net Area (Sq.ft)    | 644 |  |
| Balcony (Sq.ft)     | 140 |  |
| Total (Sq.ft)       | 784 |  |