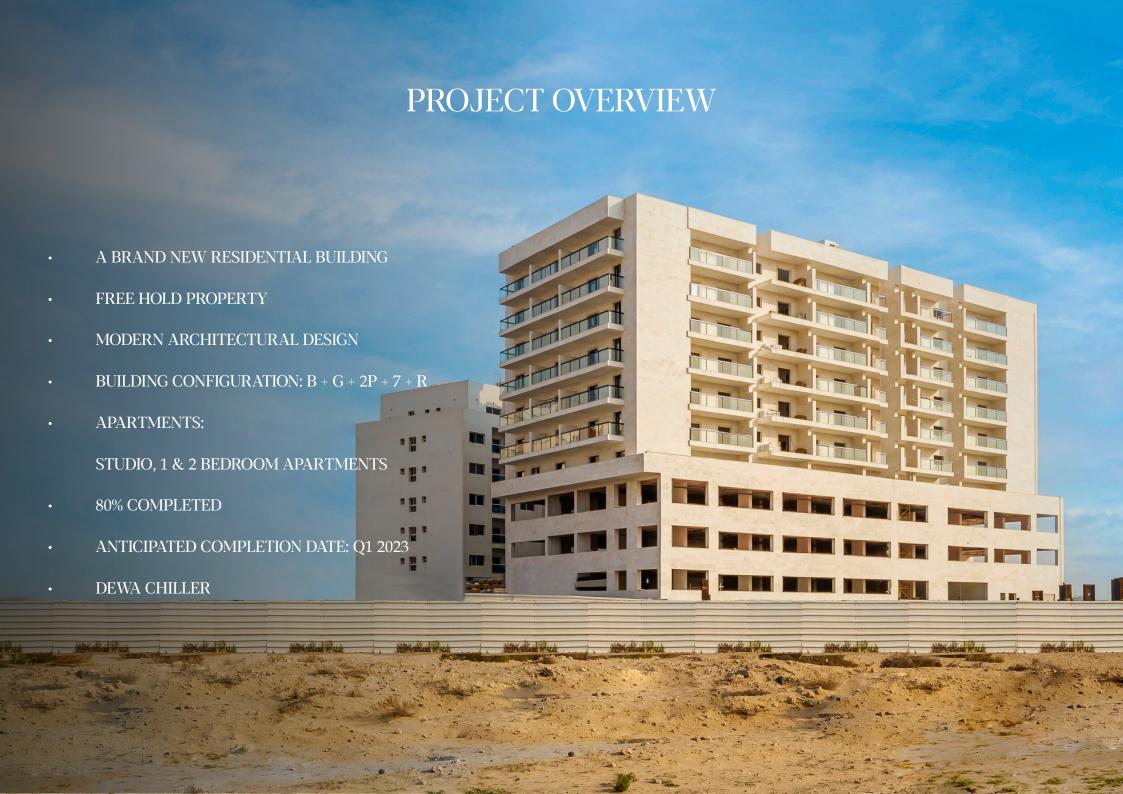

## Modern Apartments in Thriving Community

Equiti Apartments is a brand-new residential project in Warsan, Dubai. Most Warsan properties are offered to UAE and GCC Nationals only. However, Equiti Apartments is a freehold property. It offers studio, 1 and 2-bedroom apartments with contemporary architectural designs. The building provides a DEWA chiller and various well-equipped facilities for its residents, such as a swimming pool, gym, retail shops, and a play area for kids. In addition, there is spacious parking in Equiti Apartments. Every apartment in the building is given parking as per its size. Once the development is completed, the security staff of the building will ensure its safety with the help of CCTV cameras. The building also will have maintenance staff for quick fixes.