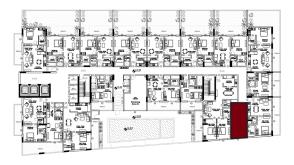

# EQUITI APARTMENTS

UNIT LAYOUTS

| 1 Bedroom Apartment |     |  |
|---------------------|-----|--|
| Unit Number         | 101 |  |
| Floor               | 1st |  |
| Net Area (Sq.ft)    | 644 |  |
| Balcony (Sq.ft)     | 140 |  |
| Total (Sq.ft)       | 784 |  |

| _ | 1 |  |
|---|---|--|
|   |   |  |

| 1 Bedroom Apartment |                                 |  |
|---------------------|---------------------------------|--|
| Unit Number         | 201, 301, 401, 501,<br>601, 701 |  |
| Floor               | 2nd to 7th                      |  |
| Net Area (Sq.ft)    | 657                             |  |
| Balcony (Sq.ft)     | 150                             |  |
| Total (Sq.ft)       | 807                             |  |

| 1 Bedroom Apartment |       |
|---------------------|-------|
| Unit Number         | 102   |
| Floor               | 1st   |
| Net Area (Sq.ft)    | 569   |
| Balcony (Sq.ft)     | 743   |
| Total (Sq.ft)       | 1,312 |

| 1 Bedroom Apartment |                                 |  |
|---------------------|---------------------------------|--|
| Unit Number         | 202, 302, 402,<br>502, 602, 702 |  |
| Floor               | 2nd to 7th                      |  |
| Net Area (Sq.ft)    | 586                             |  |
| Balcony (Sq.ft)     | 194                             |  |
| Total (Sq.ft)       | 779                             |  |

| 1 Bedroom Apartment |       |  |
|---------------------|-------|--|
| Unit Number         | 103   |  |
| Floor               | 1st   |  |
| Net Area (Sq.ft)    | 568   |  |
| Balcony (Sq.ft)     | 500   |  |
| Total (Sq.ft)       | 1,068 |  |

| 1 Bedroom Apartment |     |  |
|---------------------|-----|--|
| Unit Number         | 203 |  |
| Floor               | 2nd |  |
| Net Area (Sq.ft)    | 585 |  |
| Balcony (Sq.ft)     | 139 |  |
| Total (Sq.ft)       | 724 |  |

| 1 Bedroom Apartment |                            |  |
|---------------------|----------------------------|--|
| Unit Number         | 303, 403, 503,<br>603, 703 |  |
| Floor               | 3rd to 7th                 |  |
| Net Area (Sq.ft)    | 585                        |  |
| Balcony (Sq.ft)     | 139                        |  |
| Total (Sq.ft)       | 724                        |  |

| 1 Bedroom Apartment |       |  |
|---------------------|-------|--|
| Unit Number         | 104   |  |
| Floor               | 1st   |  |
| Net Area (Sq.ft)    | 569   |  |
| Balcony (Sq.ft)     | 500   |  |
| Total (Sq.ft)       | 1,068 |  |

| 1 Bedroom Apartment |     |  |
|---------------------|-----|--|
| Unit Number         | 204 |  |
| Floor               | 2nd |  |
| Net Area (Sq.ft)    | 585 |  |
| Balcony (Sq.ft)     | 193 |  |
| Total (Sq.ft)       | 779 |  |

| _ |  |
|---|--|
|   |  |

| 1 Bedroom Apartment |                            |  |
|---------------------|----------------------------|--|
| Unit Number         | 304, 404, 504,<br>604, 704 |  |
| Floor               | 3rd to 7th                 |  |
| Net Area (Sq.ft)    | 585                        |  |
| Balcony (Sq.ft)     | 193                        |  |
| Total (Sq.ft)       | 779                        |  |

| 1 Bedroom Apartment |     |
|---------------------|-----|
| Unit Number         | 105 |
| Floor               | 1st |
| Net Area (Sq.ft)    | 569 |
| Balcony (Sq.ft)     | 500 |

1,068

Total (Sq.ft)

#### DISCLAIMER:

| 1 Bedroom Apartment |     |
|---------------------|-----|
| Unit Number         | 205 |
| Floor               | 2nd |
| Net Area (Sq.ft)    | 585 |
| Balcony (Sq.ft)     | 193 |
| Total (Sq.ft)       | 779 |

| 1 Bedroom Apartment |                            |
|---------------------|----------------------------|
| Unit Number         | 305, 405, 505,<br>605, 705 |
| Floor               | 3rd to 7th                 |
| Net Area (Sq.ft)    | 585                        |
| Balcony (Sq.ft)     | 193                        |
| Total (Sq.ft)       | 779                        |

| 1 Bedroom Apartment |       |
|---------------------|-------|
| Unit Number         | 106   |
| Floor               | 1st   |
| Net Area (Sq.ft)    | 571   |
| Balcony (Sq.ft)     | 500   |
| Total (Sq.ft)       | 1,070 |

| 1 Bedroom Apartment |     |
|---------------------|-----|
| Unit Number         | 206 |
| Floor               | 2nd |
| Net Area (Sq.ft)    | 587 |
| Balcony (Sq.ft)     | 139 |
| Total (Sq.ft)       | 726 |

| 1 Bedroom Apartment |                            |  |
|---------------------|----------------------------|--|
| Unit Number         | 306, 406, 506,<br>606, 706 |  |
| Floor               | 3rd to 7th                 |  |
| Net Area (Sq.ft)    | 587                        |  |
| Balcony (Sq.ft)     | 139                        |  |
| Total (Sq.ft)       | 726                        |  |

| 1 Bedroom Apartment |       |
|---------------------|-------|
| Unit Number         | 107   |
| Floor               | 1st   |
| Net Area (Sq.ft)    | 563   |
| Balcony (Sq.ft)     | 497   |
| Total (Sq.ft)       | 1,060 |

| 1 Bedroom Apartment |                                 |
|---------------------|---------------------------------|
| Unit Number         | 207, 307, 407,<br>507, 607, 707 |
| Floor               | 2nd to 7th                      |
| Net Area (Sq.ft)    | 580                             |
| Balcony (Sq.ft)     | 194                             |
| Total (Sq.ft)       | 773                             |

| 1 Bedroom Apartment |       |
|---------------------|-------|
| Unit Number         | 108   |
| Floor               | 1st   |
| Net Area (Sq.ft)    | 642   |
| Balcony (Sq.ft)     | 524   |
| Total (Sq.ft)       | 1,166 |

| 1 Bedroom Apartment |                                 |  |
|---------------------|---------------------------------|--|
| Unit Number         | 208, 308, 408,<br>508, 608, 708 |  |
| Floor               | 2nd to 7th                      |  |
| Net Area (Sq.ft)    | 654                             |  |
| Balcony (Sq.ft)     | 173                             |  |
| Total (Sq.ft)       | 827                             |  |

| Studio Apartment |     |
|------------------|-----|
| Unit Number      | 109 |
| Floor            | 1st |
| Net Area (Sq.ft) | 340 |
| Balcony (Sq.ft)  | 112 |
| Total (Sq.ft)    | 452 |

| Studio Apartment |                                  |  |
|------------------|----------------------------------|--|
| Unit Number      | 209, 309, 409,<br>509, 609, 709, |  |
| Floor            | 2nd to 7th                       |  |
| Net Area (Sq.ft) | 340                              |  |
| Balcony (Sq.ft)  | 115                              |  |
| Total (Sq.ft)    | 455                              |  |

| 1 Bedroom Apartment |     |  |
|---------------------|-----|--|
| Unit Number         | 110 |  |
| Floor               | 1st |  |
| Net Area (Sq.ft)    | 568 |  |
| Balcony (Sq.ft)     | 172 |  |
| Total (Sq.ft)       | 740 |  |

| 1 Bedroom Apartment |                                 |  |
|---------------------|---------------------------------|--|
| Unit Number         | 210, 310, 410,<br>510, 610, 710 |  |
| Floor               | 2nd to 7th                      |  |
| Net Area (Sq.ft)    | 567                             |  |
| Balcony (Sq.ft)     | 135                             |  |
| Total (Sq.ft)       | 702                             |  |

| Studio Apartment |     |  |
|------------------|-----|--|
| Unit Number      | 111 |  |
| Floor            | 1st |  |
| Net Area (Sq.ft) | 324 |  |
| Balcony (Sq.ft)  | NA  |  |
| Total (Sq.ft)    | 324 |  |

| Studio Apartment |                                 |  |
|------------------|---------------------------------|--|
| Unit Number      | 211, 311, 411,<br>511, 611, 711 |  |
| Floor            | 2nd to 7th                      |  |
| Net Area (Sq.ft) | 320                             |  |
| Balcony (Sq.ft)  | NA                              |  |
| Total (Sq.ft)    | 320                             |  |

| 2 Bedroom Apartment |       |  |
|---------------------|-------|--|
| Unit Number         | 112   |  |
| Floor               | 1st   |  |
| Net Area (Sq.ft)    | 959   |  |
| Balcony (Sq.ft)     | 147   |  |
| Total (Sq.ft)       | 1,107 |  |

| 2 Bedroom Apartment |                                 |  |
|---------------------|---------------------------------|--|
| Unit Number         | 212, 312, 412,<br>512, 612, 712 |  |
| Floor               | 2nd to 7th                      |  |
| Net Area (Sq.ft)    | 960                             |  |
| Balcony (Sq.ft)     | 65                              |  |
| Total (Sq.ft)       | 1,025                           |  |

| Studio Apartment |     |  |
|------------------|-----|--|
| Unit Number      | 113 |  |
| Floor            | 1st |  |
| Net Area (Sq.ft) | 312 |  |
| Balcony (Sq.ft)  | 116 |  |
| Total (Sq.ft)    | 428 |  |

| Studio Apartment |                                 |  |
|------------------|---------------------------------|--|
| Unit Number      | 213, 313, 413,<br>513, 613, 713 |  |
| Floor            | 2nd to 7th                      |  |
| Net Area (Sq.ft) | 323                             |  |
| Balcony (Sq.ft)  | 132                             |  |
| Total (Sq.ft)    | 456                             |  |

|  | _ |
|--|---|

| 1 Bedroom Apartment |     |  |
|---------------------|-----|--|
| Unit Number         | 114 |  |
| Floor               | 1st |  |
| Net Area (Sq.ft)    | 496 |  |
| Balcony (Sq.ft)     | 172 |  |
| Total (Sq.ft)       | 668 |  |

| - |  |
|---|--|
|   |  |

| 1 Bedroom Apartment |                                 |  |
|---------------------|---------------------------------|--|
| Unit Number         | 214, 314, 414,<br>514, 614, 714 |  |
| Floor               | 2nd to 7th                      |  |
| Net Area (Sq.ft)    | 512                             |  |
| Balcony (Sq.ft)     | 139                             |  |
| Total (Sq.ft)       | 651                             |  |

| Studio Apartment |     |  |
|------------------|-----|--|
| Unit Number      | 115 |  |
| Floor            | 1st |  |
| Net Area (Sq.ft) | 296 |  |
| Balcony (Sq.ft)  | 116 |  |
| Total (Sq.ft)    | 412 |  |

| . ' |  |
|-----|--|
|     |  |
|     |  |

| 1 Bedroom Apartment |                                 |  |
|---------------------|---------------------------------|--|
| Unit Number         | 215, 315, 415,<br>515, 615, 715 |  |
| Floor               | 2nd to 7th                      |  |
| Net Area (Sq.ft)    | 513                             |  |
| Balcony (Sq.ft)     | 139                             |  |
| Total (Sq.ft)       | 652                             |  |

| - ( |  |
|-----|--|
|     |  |

| 1 Bedroom Apartment |     |  |
|---------------------|-----|--|
| Unit Number         | 116 |  |
| Floor               | 1st |  |
| Net Area (Sq.ft)    | 765 |  |
| Balcony (Sq.ft)     | 188 |  |
| Total (Sq.ft)       | 953 |  |

| _ |  |
|---|--|
|   |  |

| Studio Apartment |                                 |  |
|------------------|---------------------------------|--|
| Unit Number      | 216, 316, 416,<br>516, 616, 716 |  |
| Floor            | 2nd to 7th                      |  |
| Net Area (Sq.ft) | 307                             |  |
| Balcony (Sq.ft)  | 133                             |  |
| Total (Sq.ft)    | 440                             |  |

| _ |  |
|---|--|
|   |  |

| Studio Apartment |     |  |
|------------------|-----|--|
| Unit Number      | 117 |  |
| Floor            | 1st |  |
| Net Area (Sq.ft) | 364 |  |
| Balcony (Sq.ft)  | 282 |  |
| Total (Sq.ft)    | 646 |  |

| 1 Bedroom Apartment |                                 |
|---------------------|---------------------------------|
| Unit Number         | 217, 317, 417,<br>517, 617, 717 |
| Floor               | 2nd to 7th                      |
| Net Area (Sq.ft)    | 767                             |
| Balcony (Sq.ft)     | 98                              |
| Total (Sq.ft)       | 865                             |

| 1 Bedroom Apartment |     |  |
|---------------------|-----|--|
| Unit Number         | 118 |  |
| Floor               | 1st |  |
| Net Area (Sq.ft)    | 661 |  |
| Balcony (Sq.ft)     | 141 |  |
| Total (Sq.ft)       | 801 |  |

| Studio Apartment |                                 |  |
|------------------|---------------------------------|--|
| Unit Number      | 218, 318, 418,<br>518, 618, 718 |  |
| Floor            | 2nd to 7th                      |  |
| Net Area (Sq.ft) | 356                             |  |
| Balcony (Sq.ft)  | 172                             |  |
| Total (Sq.ft)    | 528                             |  |

| 1 Bedroom Apartment |                                 |  |
|---------------------|---------------------------------|--|
| Unit Number         | 219, 319, 419, 519,<br>619, 719 |  |
| Floor               | 2nd to 7th                      |  |
| Net Area (Sq.ft)    | 644                             |  |
| Balcony (Sq.ft)     | 146                             |  |
| Total (Sq.ft)       | 790                             |  |