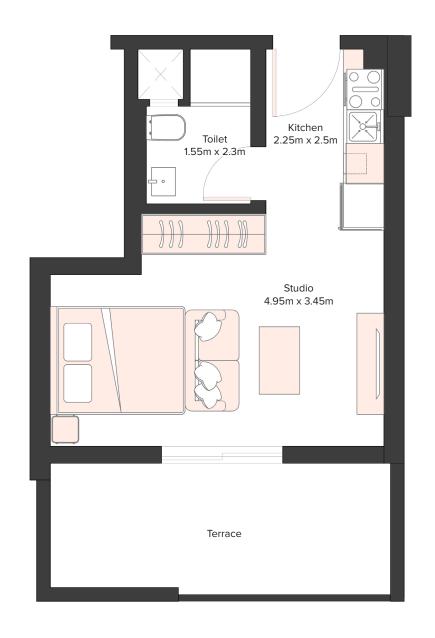

| Studio Apartment |     |
|------------------|-----|
| Unit Number      | 109 |
| Floor            | 1st |
| Net Area (Sq.ft) | 340 |
| Balcony (Sq.ft)  | 112 |
| Total (Sq.ft)    | 452 |

| Studio Apartment |                                  |  |
|------------------|----------------------------------|--|
| Unit Number      | 209, 309, 409,<br>509, 609, 709, |  |
| Floor            | 2nd to 7th                       |  |
| Net Area (Sq.ft) | 340                              |  |
| Balcony (Sq.ft)  | 115                              |  |
| Total (Sq.ft)    | 455                              |  |

| Studio Apartment |                                 |  |
|------------------|---------------------------------|--|
| Unit Number      | 211, 311, 411,<br>511, 611, 711 |  |
| Floor            | 2nd to 7th                      |  |
| Net Area (Sq.ft) | 320                             |  |
| Balcony (Sq.ft)  | NA                              |  |
| Total (Sq.ft)    | 320                             |  |

| Studio Apartment |                                 |  |
|------------------|---------------------------------|--|
| Unit Number      | 213, 313, 413,<br>513, 613, 713 |  |
| Floor            | 2nd to 7th                      |  |
| Net Area (Sq.ft) | 323                             |  |
| Balcony (Sq.ft)  | 132                             |  |
| Total (Sq.ft)    | 456                             |  |