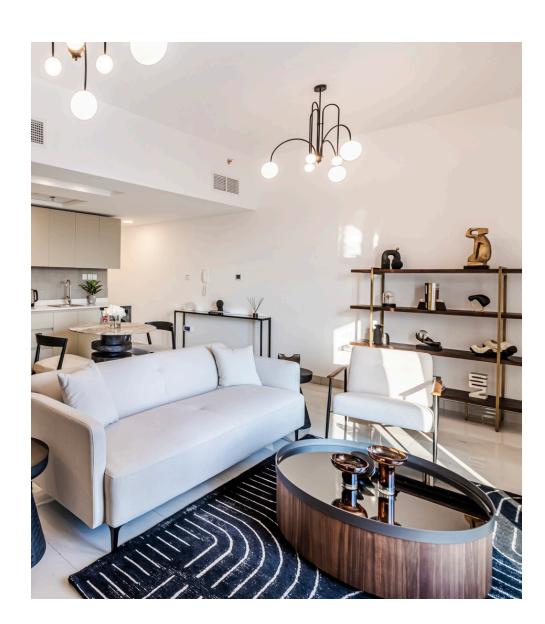

## Amazing **Spacious Layouts**

Studio, 1 and 2-bedroom apartments in Equiti Apartments have builtin wardrobes, ceramic flooring, and beautiful windows that offer serene community views. The units have open-style fitted kitchens. In addition, these apartments have living and dining areas that provide access to the balcony. The apartments also have attached bathrooms with modern fixtures for comfort.