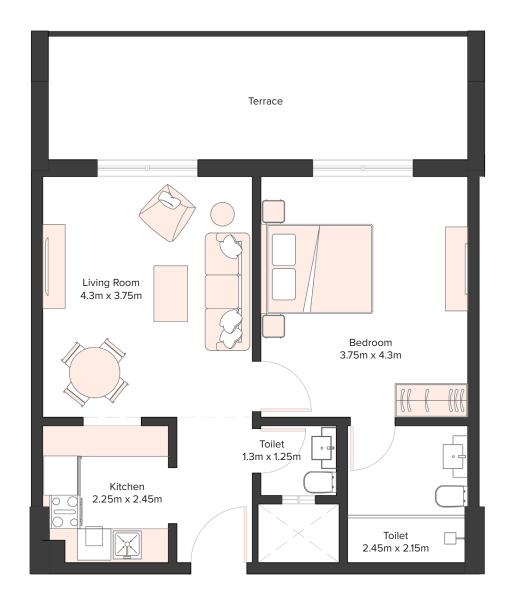

## Amazing **Spacious Layouts**

Studio, 1 and 2-bedroom apartments in Equiti Apartments have builtin wardrobes, ceramic flooring, and beautiful windows that offer serene community views. The units have open-style fitted kitchens. In addition, these apartments have living and dining areas that provide access to the balcony. The apartments also have attached bathrooms with modern fixtures for comfort.

### UNIT DETAILS

440 SQFT

STUDIO AVERAGE SIZE 724 SQFT

1 BEDROOM AVERAGE SIZE 1025 SQFT

2 BEDROOM AVERAGE SIZE