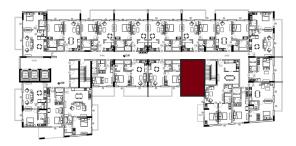

### UNIT DETAILS

440 SQFT

STUDIO AVERAGE SIZE 724 SQFT

1 BEDROOM AVERAGE SIZE 1025 SQFT

2 BEDROOM AVERAGE SIZE

# EQUITI APARTMENTS

UNIT LAYOUTS

| 1 Bedroom Apartment |     |  |
|---------------------|-----|--|
| Unit Number         | 101 |  |
| Floor               | 1st |  |
| Net Area (Sq.ft)    | 644 |  |
| Balcony (Sq.ft)     | 140 |  |
| Total (Sq.ft)       | 784 |  |