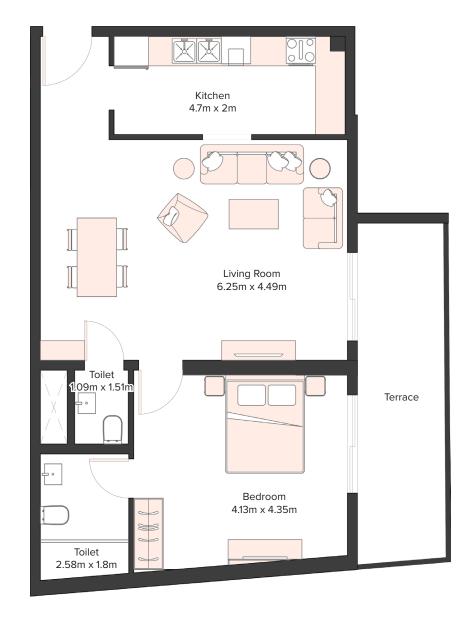

## Amazing **Spacious Layouts**

Studio, 1 and 2-bedroom apartments in Equiti Apartments have builtin wardrobes, ceramic flooring, and beautiful windows that offer serene community views. The units have open-style fitted kitchens. In addition, these apartments have living and dining areas that provide access to the balcony. The apartments also have attached bathrooms with modern fixtures for comfort.

### UNIT DETAILS

440 SQFT

STUDIO AVERAGE SIZE 724 SQFT

1 BEDROOM AVERAGE SIZE 1025 SQFT

2 BEDROOM AVERAGE SIZE