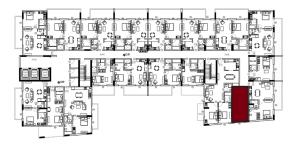

### UNIT DETAILS

440 SQFT

STUDIO AVERAGE SIZE 724 SQFT

1 BEDROOM AVERAGE SIZE 1025 SQFT

2 BEDROOM AVERAGE SIZE

# EQUITI APARTMENTS

UNIT LAYOUTS

| 1 Bedroom Apartment |     |  |
|---------------------|-----|--|
| Unit Number         | 101 |  |
| Floor               | 1st |  |
| Net Area (Sq.ft)    | 644 |  |
| Balcony (Sq.ft)     | 140 |  |
| Total (Sq.ft)       | 784 |  |

| _ | 1 |  |
|---|---|--|
|   |   |  |

| 1 Bedroom Apartment |                                 |  |
|---------------------|---------------------------------|--|
| Unit Number         | 201, 301, 401, 501,<br>601, 701 |  |
| Floor               | 2nd to 7th                      |  |
| Net Area (Sq.ft)    | 657                             |  |
| Balcony (Sq.ft)     | 150                             |  |
| Total (Sq.ft)       | 807                             |  |