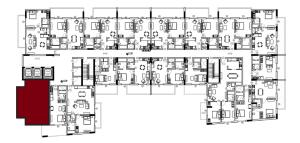

# EQUITI APARTMENTS

UNIT LAYOUTS

| 1 Bedroom Apartment |     |  |
|---------------------|-----|--|
| Unit Number         | 101 |  |
| Floor               | 1st |  |
| Net Area (Sq.ft)    | 644 |  |
| Balcony (Sq.ft)     | 140 |  |
| Total (Sq.ft)       | 784 |  |

| _ | 1 |  |
|---|---|--|
|   |   |  |

| 1 Bedroom Apartment |                                 |  |
|---------------------|---------------------------------|--|
| Unit Number         | 201, 301, 401, 501,<br>601, 701 |  |
| Floor               | 2nd to 7th                      |  |
| Net Area (Sq.ft)    | 657                             |  |
| Balcony (Sq.ft)     | 150                             |  |
| Total (Sq.ft)       | 807                             |  |

| 1 Bedroom Apartment |       |
|---------------------|-------|
| Unit Number         | 102   |
| Floor               | 1st   |
| Net Area (Sq.ft)    | 569   |
| Balcony (Sq.ft)     | 743   |
| Total (Sq.ft)       | 1,312 |

| 1 Bedroom Apartment |                                 |  |
|---------------------|---------------------------------|--|
| Unit Number         | 202, 302, 402,<br>502, 602, 702 |  |
| Floor               | 2nd to 7th                      |  |
| Net Area (Sq.ft)    | 586                             |  |
| Balcony (Sq.ft)     | 194                             |  |
| Total (Sq.ft)       | 779                             |  |