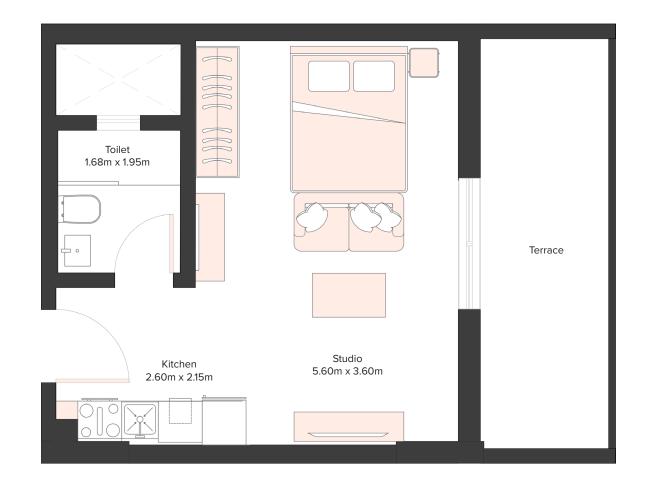

## Amazing **Spacious Layouts**

Studio, 1 and 2-bedroom apartments in Equiti Apartments have builtin wardrobes, ceramic flooring, and beautiful windows that offer serene community views. The units have open-style fitted kitchens. In addition, these apartments have living and dining areas that provide access to the balcony. The apartments also have attached bathrooms with modern fixtures for comfort.

| Studio Apartment |     |
|------------------|-----|
| Unit Number      | 109 |
| Floor            | 1st |
| Net Area (Sq.ft) | 340 |
| Balcony (Sq.ft)  | 112 |
| Total (Sq.ft)    | 452 |

| Studio Apartment |                                  |  |
|------------------|----------------------------------|--|
| Unit Number      | 209, 309, 409,<br>509, 609, 709, |  |
| Floor            | 2nd to 7th                       |  |
| Net Area (Sq.ft) | 340                              |  |
| Balcony (Sq.ft)  | 115                              |  |
| Total (Sq.ft)    | 455                              |  |