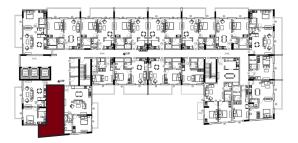

# EQUITI APARTMENTS

UNIT LAYOUTS

| 1 Bedroom Apartment |     |  |
|---------------------|-----|--|
| Unit Number         | 101 |  |
| Floor               | 1st |  |
| Net Area (Sq.ft)    | 644 |  |
| Balcony (Sq.ft)     | 140 |  |
| Total (Sq.ft)       | 784 |  |

| _ | 1 |  |
|---|---|--|
|   |   |  |

| 1 Bedroom Apartment |                                 |  |
|---------------------|---------------------------------|--|
| Unit Number         | 201, 301, 401, 501,<br>601, 701 |  |
| Floor               | 2nd to 7th                      |  |
| Net Area (Sq.ft)    | 657                             |  |
| Balcony (Sq.ft)     | 150                             |  |
| Total (Sq.ft)       | 807                             |  |

| 1 Bedroom Apartment |       |
|---------------------|-------|
| Unit Number         | 102   |
| Floor               | 1st   |
| Net Area (Sq.ft)    | 569   |
| Balcony (Sq.ft)     | 743   |
| Total (Sq.ft)       | 1,312 |

| 1 Bedroom Apartment |                                 |  |
|---------------------|---------------------------------|--|
| Unit Number         | 202, 302, 402,<br>502, 602, 702 |  |
| Floor               | 2nd to 7th                      |  |
| Net Area (Sq.ft)    | 586                             |  |
| Balcony (Sq.ft)     | 194                             |  |
| Total (Sq.ft)       | 779                             |  |