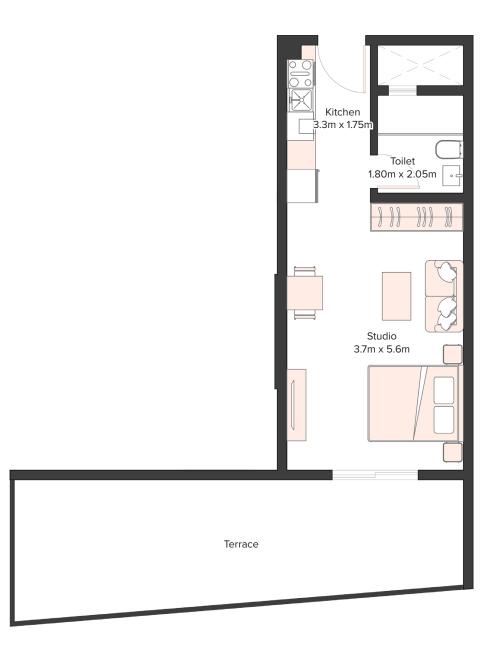

| 2 Bedroom Apartment |       |  |
|---------------------|-------|--|
| Unit Number         | 112   |  |
| Floor               | 1st   |  |
| Net Area (Sq.ft)    | 959   |  |
| Balcony (Sq.ft)     | 147   |  |
| Total (Sq.ft)       | 1,107 |  |

| 2 Bedroom Apartment |                                 |  |
|---------------------|---------------------------------|--|
| Unit Number         | 212, 312, 412,<br>512, 612, 712 |  |
| Floor               | 2nd to 7th                      |  |
| Net Area (Sq.ft)    | 960                             |  |
| Balcony (Sq.ft)     | 65                              |  |
| Total (Sq.ft)       | 1,025                           |  |