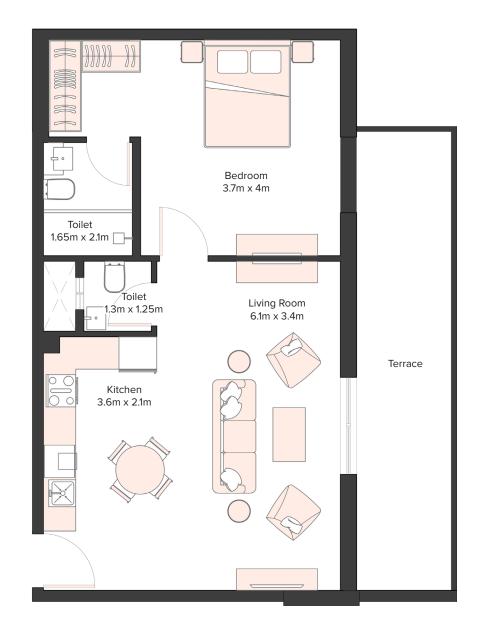

## Amazing **Spacious Layouts**

Studio, 1 and 2-bedroom apartments in Equiti Apartments have builtin wardrobes, ceramic flooring, and beautiful windows that offer serene community views. The units have open-style fitted kitchens. In addition, these apartments have living and dining areas that provide access to the balcony. The apartments also have attached bathrooms with modern fixtures for comfort.