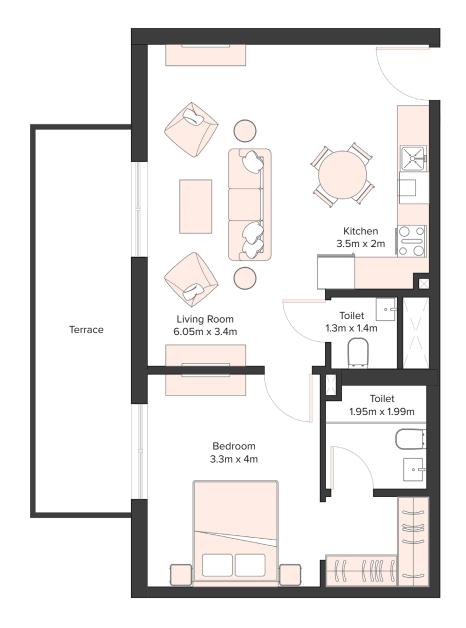

| 2 Bedroom Apartment |       |  |
|---------------------|-------|--|
| Unit Number         | 112   |  |
| Floor               | 1st   |  |
| Net Area (Sq.ft)    | 959   |  |
| Balcony (Sq.ft)     | 147   |  |
| Total (Sq.ft)       | 1,107 |  |

| 2 Bedroom Apartment |                                 |  |
|---------------------|---------------------------------|--|
| Unit Number         | 212, 312, 412,<br>512, 612, 712 |  |
| Floor               | 2nd to 7th                      |  |
| Net Area (Sq.ft)    | 960                             |  |
| Balcony (Sq.ft)     | 65                              |  |
| Total (Sq.ft)       | 1,025                           |  |