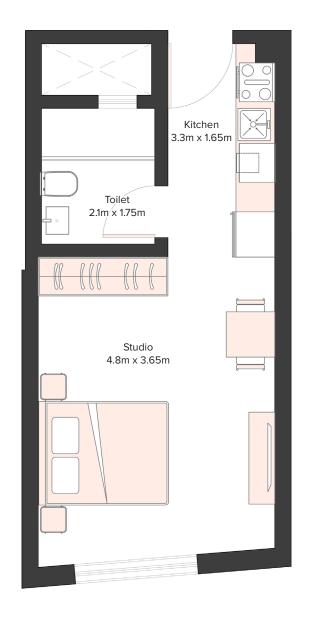

## Amazing **Spacious Layouts**

Studio, 1 and 2-bedroom apartments in Equiti Apartments have builtin wardrobes, ceramic flooring, and beautiful windows that offer serene community views. The units have open-style fitted kitchens. In addition, these apartments have living and dining areas that provide access to the balcony. The apartments also have attached bathrooms with modern fixtures for comfort.

### UNIT DETAILS

440 SQFT

STUDIO AVERAGE SIZE 724 SQFT

1 BEDROOM AVERAGE SIZE 1025 SQFT

2 BEDROOM AVERAGE SIZE

| Studio Apartment |     |
|------------------|-----|
| Unit Number      | 109 |
| Floor            | 1st |
| Net Area (Sq.ft) | 340 |
| Balcony (Sq.ft)  | 112 |
| Total (Sq.ft)    | 452 |

| Studio Apartment |                                  |  |
|------------------|----------------------------------|--|
| Unit Number      | 209, 309, 409,<br>509, 609, 709, |  |
| Floor            | 2nd to 7th                       |  |
| Net Area (Sq.ft) | 340                              |  |
| Balcony (Sq.ft)  | 115                              |  |
| Total (Sq.ft)    | 455                              |  |