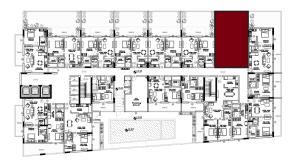

# EQUITI APARTMENTS

UNIT LAYOUTS

| 1 Bedroom Apartment |     |  |
|---------------------|-----|--|
| Unit Number         | 101 |  |
| Floor               | 1st |  |
| Net Area (Sq.ft)    | 644 |  |
| Balcony (Sq.ft)     | 140 |  |
| Total (Sq.ft)       | 784 |  |