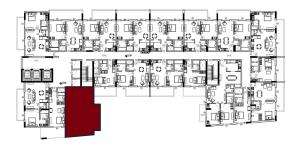

# EQUITI APARTMENTS

UNIT LAYOUTS

| 1 Bedroom Apartment |     |  |
|---------------------|-----|--|
| Unit Number         | 101 |  |
| Floor               | 1st |  |
| Net Area (Sq.ft)    | 644 |  |
| Balcony (Sq.ft)     | 140 |  |
| Total (Sq.ft)       | 784 |  |

| _ | 1 |  |
|---|---|--|
|   |   |  |

| 1 Bedroom Apartment |                                 |  |
|---------------------|---------------------------------|--|
| Unit Number         | 201, 301, 401, 501,<br>601, 701 |  |
| Floor               | 2nd to 7th                      |  |
| Net Area (Sq.ft)    | 657                             |  |
| Balcony (Sq.ft)     | 150                             |  |
| Total (Sq.ft)       | 807                             |  |

| 1 Bedroom Apartment |       |
|---------------------|-------|
| Unit Number         | 102   |
| Floor               | 1st   |
| Net Area (Sq.ft)    | 569   |
| Balcony (Sq.ft)     | 743   |
| Total (Sq.ft)       | 1,312 |

| 1 Bedroom Apartment |                                 |  |
|---------------------|---------------------------------|--|
| Unit Number         | 202, 302, 402,<br>502, 602, 702 |  |
| Floor               | 2nd to 7th                      |  |
| Net Area (Sq.ft)    | 586                             |  |
| Balcony (Sq.ft)     | 194                             |  |
| Total (Sq.ft)       | 779                             |  |

| 1 Bedroom Apartment |       |  |
|---------------------|-------|--|
| Unit Number         | 103   |  |
| Floor               | 1st   |  |
| Net Area (Sq.ft)    | 568   |  |
| Balcony (Sq.ft)     | 500   |  |
| Total (Sq.ft)       | 1,068 |  |

| 1 Bedroom Apartment |     |  |
|---------------------|-----|--|
| Unit Number         | 203 |  |
| Floor               | 2nd |  |
| Net Area (Sq.ft)    | 585 |  |
| Balcony (Sq.ft)     | 139 |  |
| Total (Sq.ft)       | 724 |  |

| 1 Bedroom Apartment |                            |  |
|---------------------|----------------------------|--|
| Unit Number         | 303, 403, 503,<br>603, 703 |  |
| Floor               | 3rd to 7th                 |  |
| Net Area (Sq.ft)    | 585                        |  |
| Balcony (Sq.ft)     | 139                        |  |
| Total (Sq.ft)       | 724                        |  |

| 1 Bedroom Apartment |       |  |
|---------------------|-------|--|
| Unit Number         | 104   |  |
| Floor               | 1st   |  |
| Net Area (Sq.ft)    | 569   |  |
| Balcony (Sq.ft)     | 500   |  |
| Total (Sq.ft)       | 1,068 |  |

| 1 Bedroom Apartment |     |  |
|---------------------|-----|--|
| Unit Number         | 204 |  |
| Floor               | 2nd |  |
| Net Area (Sq.ft)    | 585 |  |
| Balcony (Sq.ft)     | 193 |  |
| Total (Sq.ft)       | 779 |  |

| _ |  |
|---|--|
|   |  |

| 1 Bedroom Apartment |                            |  |
|---------------------|----------------------------|--|
| Unit Number         | 304, 404, 504,<br>604, 704 |  |
| Floor               | 3rd to 7th                 |  |
| Net Area (Sq.ft)    | 585                        |  |
| Balcony (Sq.ft)     | 193                        |  |
| Total (Sq.ft)       | 779                        |  |

| 1 Bedroom Apartment |     |
|---------------------|-----|
| Unit Number         | 105 |
| Floor               | 1st |
| Net Area (Sq.ft)    | 569 |
| Balcony (Sq.ft)     | 500 |

1,068

Total (Sq.ft)

#### DISCLAIMER:

| 1 Bedroom Apartment |     |
|---------------------|-----|
| Unit Number         | 205 |
| Floor               | 2nd |
| Net Area (Sq.ft)    | 585 |
| Balcony (Sq.ft)     | 193 |
| Total (Sq.ft)       | 779 |

| 1 Bedroom Apartment |                            |
|---------------------|----------------------------|
| Unit Number         | 305, 405, 505,<br>605, 705 |
| Floor               | 3rd to 7th                 |
| Net Area (Sq.ft)    | 585                        |
| Balcony (Sq.ft)     | 193                        |
| Total (Sq.ft)       | 779                        |

| 1 Bedroom Apartment |       |
|---------------------|-------|
| Unit Number         | 106   |
| Floor               | 1st   |
| Net Area (Sq.ft)    | 571   |
| Balcony (Sq.ft)     | 500   |
| Total (Sq.ft)       | 1,070 |

| 1 Bedroom Apartment |     |
|---------------------|-----|
| Unit Number         | 206 |
| Floor               | 2nd |
| Net Area (Sq.ft)    | 587 |
| Balcony (Sq.ft)     | 139 |
| Total (Sq.ft)       | 726 |

| 1 Bedroom Apartment |                            |  |
|---------------------|----------------------------|--|
| Unit Number         | 306, 406, 506,<br>606, 706 |  |
| Floor               | 3rd to 7th                 |  |
| Net Area (Sq.ft)    | 587                        |  |
| Balcony (Sq.ft)     | 139                        |  |
| Total (Sq.ft)       | 726                        |  |

| 1 Bedroom Apartment |       |
|---------------------|-------|
| Unit Number         | 107   |
| Floor               | 1st   |
| Net Area (Sq.ft)    | 563   |
| Balcony (Sq.ft)     | 497   |
| Total (Sq.ft)       | 1,060 |

| 1 Bedroom Apartment |                                 |
|---------------------|---------------------------------|
| Unit Number         | 207, 307, 407,<br>507, 607, 707 |
| Floor               | 2nd to 7th                      |
| Net Area (Sq.ft)    | 580                             |
| Balcony (Sq.ft)     | 194                             |
| Total (Sq.ft)       | 773                             |

| 1 Bedroom Apartment |       |
|---------------------|-------|
| Unit Number         | 108   |
| Floor               | 1st   |
| Net Area (Sq.ft)    | 642   |
| Balcony (Sq.ft)     | 524   |
| Total (Sq.ft)       | 1,166 |

| 1 Bedroom Apartment |                                 |  |
|---------------------|---------------------------------|--|
| Unit Number         | 208, 308, 408,<br>508, 608, 708 |  |
| Floor               | 2nd to 7th                      |  |
| Net Area (Sq.ft)    | 654                             |  |
| Balcony (Sq.ft)     | 173                             |  |
| Total (Sq.ft)       | 827                             |  |

| Studio Apartment |     |
|------------------|-----|
| Unit Number      | 109 |
| Floor            | 1st |
| Net Area (Sq.ft) | 340 |
| Balcony (Sq.ft)  | 112 |
| Total (Sq.ft)    | 452 |

| Studio Apartment |                                  |  |
|------------------|----------------------------------|--|
| Unit Number      | 209, 309, 409,<br>509, 609, 709, |  |
| Floor            | 2nd to 7th                       |  |
| Net Area (Sq.ft) | 340                              |  |
| Balcony (Sq.ft)  | 115                              |  |
| Total (Sq.ft)    | 455                              |  |

| 1 Bedroom Apartment |     |  |
|---------------------|-----|--|
| Unit Number         | 110 |  |
| Floor               | 1st |  |
| Net Area (Sq.ft)    | 568 |  |
| Balcony (Sq.ft)     | 172 |  |
| Total (Sq.ft)       | 740 |  |

| 1 Bedroom Apartment |                                 |  |
|---------------------|---------------------------------|--|
| Unit Number         | 210, 310, 410,<br>510, 610, 710 |  |
| Floor               | 2nd to 7th                      |  |
| Net Area (Sq.ft)    | 567                             |  |
| Balcony (Sq.ft)     | 135                             |  |
| Total (Sq.ft)       | 702                             |  |

| Studio Apartment |     |  |
|------------------|-----|--|
| Unit Number      | 111 |  |
| Floor            | 1st |  |
| Net Area (Sq.ft) | 324 |  |
| Balcony (Sq.ft)  | NA  |  |
| Total (Sq.ft)    | 324 |  |

| Studio Apartment |                                 |  |
|------------------|---------------------------------|--|
| Unit Number      | 211, 311, 411,<br>511, 611, 711 |  |
| Floor            | 2nd to 7th                      |  |
| Net Area (Sq.ft) | 320                             |  |
| Balcony (Sq.ft)  | NA                              |  |
| Total (Sq.ft)    | 320                             |  |

| 2 Bedroom Apartment |       |  |
|---------------------|-------|--|
| Unit Number         | 112   |  |
| Floor               | 1st   |  |
| Net Area (Sq.ft)    | 959   |  |
| Balcony (Sq.ft)     | 147   |  |
| Total (Sq.ft)       | 1,107 |  |

| 2 Bedroom Apartment |                                 |  |
|---------------------|---------------------------------|--|
| Unit Number         | 212, 312, 412,<br>512, 612, 712 |  |
| Floor               | 2nd to 7th                      |  |
| Net Area (Sq.ft)    | 960                             |  |
| Balcony (Sq.ft)     | 65                              |  |
| Total (Sq.ft)       | 1,025                           |  |

| Studio Apartment |     |  |
|------------------|-----|--|
| Unit Number      | 113 |  |
| Floor            | 1st |  |
| Net Area (Sq.ft) | 312 |  |
| Balcony (Sq.ft)  | 116 |  |
| Total (Sq.ft)    | 428 |  |

| Studio Apartment |                                 |  |
|------------------|---------------------------------|--|
| Unit Number      | 213, 313, 413,<br>513, 613, 713 |  |
| Floor            | 2nd to 7th                      |  |
| Net Area (Sq.ft) | 323                             |  |
| Balcony (Sq.ft)  | 132                             |  |
| Total (Sq.ft)    | 456                             |  |

|  | _ |
|--|---|

| 1 Bedroom Apartment |     |  |
|---------------------|-----|--|
| Unit Number         | 114 |  |
| Floor               | 1st |  |
| Net Area (Sq.ft)    | 496 |  |
| Balcony (Sq.ft)     | 172 |  |
| Total (Sq.ft)       | 668 |  |

| - |  |
|---|--|
|   |  |

| 1 Bedroom Apartment |                                 |  |
|---------------------|---------------------------------|--|
| Unit Number         | 214, 314, 414,<br>514, 614, 714 |  |
| Floor               | 2nd to 7th                      |  |
| Net Area (Sq.ft)    | 512                             |  |
| Balcony (Sq.ft)     | 139                             |  |
| Total (Sq.ft)       | 651                             |  |

| Studio Apartment |     |  |
|------------------|-----|--|
| Unit Number      | 115 |  |
| Floor            | 1st |  |
| Net Area (Sq.ft) | 296 |  |
| Balcony (Sq.ft)  | 116 |  |
| Total (Sq.ft)    | 412 |  |

| . ' |  |
|-----|--|
|     |  |
|     |  |

| 1 Bedroom Apartment |                                 |  |
|---------------------|---------------------------------|--|
| Unit Number         | 215, 315, 415,<br>515, 615, 715 |  |
| Floor               | 2nd to 7th                      |  |
| Net Area (Sq.ft)    | 513                             |  |
| Balcony (Sq.ft)     | 139                             |  |
| Total (Sq.ft)       | 652                             |  |

| - ( |  |
|-----|--|
|     |  |

| 1 Bedroom Apartment |     |  |
|---------------------|-----|--|
| Unit Number         | 116 |  |
| Floor               | 1st |  |
| Net Area (Sq.ft)    | 765 |  |
| Balcony (Sq.ft)     | 188 |  |
| Total (Sq.ft)       | 953 |  |

| _ |  |
|---|--|
|   |  |

| Studio Apartment |                                 |  |
|------------------|---------------------------------|--|
| Unit Number      | 216, 316, 416,<br>516, 616, 716 |  |
| Floor            | 2nd to 7th                      |  |
| Net Area (Sq.ft) | 307                             |  |
| Balcony (Sq.ft)  | 133                             |  |
| Total (Sq.ft)    | 440                             |  |

| _ |  |
|---|--|
|   |  |

| Studio Apartment |     |  |
|------------------|-----|--|
| Unit Number      | 117 |  |
| Floor            | 1st |  |
| Net Area (Sq.ft) | 364 |  |
| Balcony (Sq.ft)  | 282 |  |
| Total (Sq.ft)    | 646 |  |

| 1 Bedroom Apartment |                                 |
|---------------------|---------------------------------|
| Unit Number         | 217, 317, 417,<br>517, 617, 717 |
| Floor               | 2nd to 7th                      |
| Net Area (Sq.ft)    | 767                             |
| Balcony (Sq.ft)     | 98                              |
| Total (Sq.ft)       | 865                             |

| 1 Bedroom Apartment |     |  |
|---------------------|-----|--|
| Unit Number         | 118 |  |
| Floor               | 1st |  |
| Net Area (Sq.ft)    | 661 |  |
| Balcony (Sq.ft)     | 141 |  |
| Total (Sq.ft)       | 801 |  |

| Studio Apartment |                                 |  |
|------------------|---------------------------------|--|
| Unit Number      | 218, 318, 418,<br>518, 618, 718 |  |
| Floor            | 2nd to 7th                      |  |
| Net Area (Sq.ft) | 356                             |  |
| Balcony (Sq.ft)  | 172                             |  |
| Total (Sq.ft)    | 528                             |  |

| 1 Bedroom Apartment |                                 |  |
|---------------------|---------------------------------|--|
| Unit Number         | 219, 319, 419, 519,<br>619, 719 |  |
| Floor               | 2nd to 7th                      |  |
| Net Area (Sq.ft)    | 644                             |  |
| Balcony (Sq.ft)     | 146                             |  |
| Total (Sq.ft)       | 790                             |  |