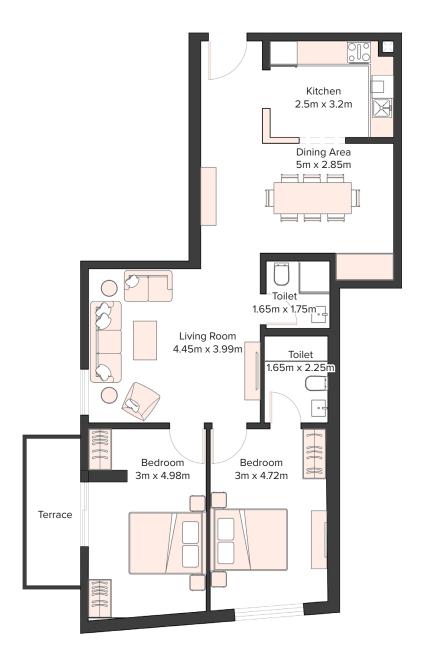

## Amazing **Spacious Layouts**

Studio, 1 and 2-bedroom apartments in Equiti Apartments have builtin wardrobes, ceramic flooring, and beautiful windows that offer serene community views. The units have open-style fitted kitchens. In addition, these apartments have living and dining areas that provide access to the balcony. The apartments also have attached bathrooms with modern fixtures for comfort.

| 2 Bedroom Apartment |       |  |
|---------------------|-------|--|
| Unit Number         | 112   |  |
| Floor               | 1st   |  |
| Net Area (Sq.ft)    | 959   |  |
| Balcony (Sq.ft)     | 147   |  |
| Total (Sq.ft)       | 1,107 |  |

| 2 Bedroom Apartment |                                 |  |
|---------------------|---------------------------------|--|
| Unit Number         | 212, 312, 412,<br>512, 612, 712 |  |
| Floor               | 2nd to 7th                      |  |
| Net Area (Sq.ft)    | 960                             |  |
| Balcony (Sq.ft)     | 65                              |  |
| Total (Sq.ft)       | 1,025                           |  |