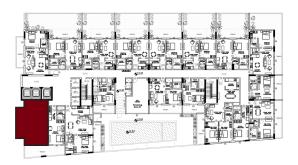

# EQUITI APARTMENTS

UNIT LAYOUTS

| 1 Bedroom Apartment |     |  |
|---------------------|-----|--|
| Unit Number         | 101 |  |
| Floor               | 1st |  |
| Net Area (Sq.ft)    | 644 |  |
| Balcony (Sq.ft)     | 140 |  |
| Total (Sq.ft)       | 784 |  |

| _ | 1 |  |
|---|---|--|
|   |   |  |

| 1 Bedroom Apartment |                                 |  |
|---------------------|---------------------------------|--|
| Unit Number         | 201, 301, 401, 501,<br>601, 701 |  |
| Floor               | 2nd to 7th                      |  |
| Net Area (Sq.ft)    | 657                             |  |
| Balcony (Sq.ft)     | 150                             |  |
| Total (Sq.ft)       | 807                             |  |

| 1 Bedroom Apartment |       |
|---------------------|-------|
| Unit Number         | 102   |
| Floor               | 1st   |
| Net Area (Sq.ft)    | 569   |
| Balcony (Sq.ft)     | 743   |
| Total (Sq.ft)       | 1,312 |

| 1 Bedroom Apartment |                                 |  |
|---------------------|---------------------------------|--|
| Unit Number         | 202, 302, 402,<br>502, 602, 702 |  |
| Floor               | 2nd to 7th                      |  |
| Net Area (Sq.ft)    | 586                             |  |
| Balcony (Sq.ft)     | 194                             |  |
| Total (Sq.ft)       | 779                             |  |

| 1 Bedroom Apartment |       |  |
|---------------------|-------|--|
| Unit Number         | 103   |  |
| Floor               | 1st   |  |
| Net Area (Sq.ft)    | 568   |  |
| Balcony (Sq.ft)     | 500   |  |
| Total (Sq.ft)       | 1,068 |  |

| 1 Bedroom Apartment |     |  |
|---------------------|-----|--|
| Unit Number         | 203 |  |
| Floor               | 2nd |  |
| Net Area (Sq.ft)    | 585 |  |
| Balcony (Sq.ft)     | 139 |  |
| Total (Sq.ft)       | 724 |  |

| 1 Bedroom Apartment |                            |  |
|---------------------|----------------------------|--|
| Unit Number         | 303, 403, 503,<br>603, 703 |  |
| Floor               | 3rd to 7th                 |  |
| Net Area (Sq.ft)    | 585                        |  |
| Balcony (Sq.ft)     | 139                        |  |
| Total (Sq.ft)       | 724                        |  |

| 1 Bedroom Apartment |       |  |
|---------------------|-------|--|
| Unit Number         | 104   |  |
| Floor               | 1st   |  |
| Net Area (Sq.ft)    | 569   |  |
| Balcony (Sq.ft)     | 500   |  |
| Total (Sq.ft)       | 1,068 |  |

| 1 Bedroom Apartment |     |  |
|---------------------|-----|--|
| Unit Number         | 204 |  |
| Floor               | 2nd |  |
| Net Area (Sq.ft)    | 585 |  |
| Balcony (Sq.ft)     | 193 |  |
| Total (Sq.ft)       | 779 |  |

| _ |  |
|---|--|
|   |  |

| 1 Bedroom Apartment |                            |  |
|---------------------|----------------------------|--|
| Unit Number         | 304, 404, 504,<br>604, 704 |  |
| Floor               | 3rd to 7th                 |  |
| Net Area (Sq.ft)    | 585                        |  |
| Balcony (Sq.ft)     | 193                        |  |
| Total (Sq.ft)       | 779                        |  |

| 1 Bedroom Apartment |     |
|---------------------|-----|
| Unit Number         | 105 |
| Floor               | 1st |
| Net Area (Sq.ft)    | 569 |
| Balcony (Sq.ft)     | 500 |

1,068

Total (Sq.ft)

#### DISCLAIMER:

| 1 Bedroom Apartment |     |
|---------------------|-----|
| Unit Number         | 205 |
| Floor               | 2nd |
| Net Area (Sq.ft)    | 585 |
| Balcony (Sq.ft)     | 193 |
| Total (Sq.ft)       | 779 |

| 1 Bedroom Apartment |                            |
|---------------------|----------------------------|
| Unit Number         | 305, 405, 505,<br>605, 705 |
| Floor               | 3rd to 7th                 |
| Net Area (Sq.ft)    | 585                        |
| Balcony (Sq.ft)     | 193                        |
| Total (Sq.ft)       | 779                        |

| 1 Bedroom Apartment |       |
|---------------------|-------|
| Unit Number         | 106   |
| Floor               | 1st   |
| Net Area (Sq.ft)    | 571   |
| Balcony (Sq.ft)     | 500   |
| Total (Sq.ft)       | 1,070 |

| 1 Bedroom Apartment |     |
|---------------------|-----|
| Unit Number         | 206 |
| Floor               | 2nd |
| Net Area (Sq.ft)    | 587 |
| Balcony (Sq.ft)     | 139 |
| Total (Sq.ft)       | 726 |

| 1 Bedroom Apartment |                            |  |
|---------------------|----------------------------|--|
| Unit Number         | 306, 406, 506,<br>606, 706 |  |
| Floor               | 3rd to 7th                 |  |
| Net Area (Sq.ft)    | 587                        |  |
| Balcony (Sq.ft)     | 139                        |  |
| Total (Sq.ft)       | 726                        |  |

| 1 Bedroom Apartment |       |
|---------------------|-------|
| Unit Number         | 107   |
| Floor               | 1st   |
| Net Area (Sq.ft)    | 563   |
| Balcony (Sq.ft)     | 497   |
| Total (Sq.ft)       | 1,060 |

| 1 Bedroom Apartment |                                 |
|---------------------|---------------------------------|
| Unit Number         | 207, 307, 407,<br>507, 607, 707 |
| Floor               | 2nd to 7th                      |
| Net Area (Sq.ft)    | 580                             |
| Balcony (Sq.ft)     | 194                             |
| Total (Sq.ft)       | 773                             |

| 1 Bedroom Apartment |       |
|---------------------|-------|
| Unit Number         | 108   |
| Floor               | 1st   |
| Net Area (Sq.ft)    | 642   |
| Balcony (Sq.ft)     | 524   |
| Total (Sq.ft)       | 1,166 |

| 1 Bedroom Apartment |                                 |  |
|---------------------|---------------------------------|--|
| Unit Number         | 208, 308, 408,<br>508, 608, 708 |  |
| Floor               | 2nd to 7th                      |  |
| Net Area (Sq.ft)    | 654                             |  |
| Balcony (Sq.ft)     | 173                             |  |
| Total (Sq.ft)       | 827                             |  |

| Studio Apartment |     |
|------------------|-----|
| Unit Number      | 109 |
| Floor            | 1st |
| Net Area (Sq.ft) | 340 |
| Balcony (Sq.ft)  | 112 |
| Total (Sq.ft)    | 452 |

| Studio Apartment |                                  |  |
|------------------|----------------------------------|--|
| Unit Number      | 209, 309, 409,<br>509, 609, 709, |  |
| Floor            | 2nd to 7th                       |  |
| Net Area (Sq.ft) | 340                              |  |
| Balcony (Sq.ft)  | 115                              |  |
| Total (Sq.ft)    | 455                              |  |

| 1 Bedroom Apartment |     |  |
|---------------------|-----|--|
| Unit Number         | 110 |  |
| Floor               | 1st |  |
| Net Area (Sq.ft)    | 568 |  |
| Balcony (Sq.ft)     | 172 |  |
| Total (Sq.ft)       | 740 |  |

| 1 Bedroom Apartment |                                 |  |
|---------------------|---------------------------------|--|
| Unit Number         | 210, 310, 410,<br>510, 610, 710 |  |
| Floor               | 2nd to 7th                      |  |
| Net Area (Sq.ft)    | 567                             |  |
| Balcony (Sq.ft)     | 135                             |  |
| Total (Sq.ft)       | 702                             |  |

| Studio Apartment |     |  |
|------------------|-----|--|
| Unit Number      | 111 |  |
| Floor            | 1st |  |
| Net Area (Sq.ft) | 324 |  |
| Balcony (Sq.ft)  | NA  |  |
| Total (Sq.ft)    | 324 |  |

| Studio Apartment |                                 |  |
|------------------|---------------------------------|--|
| Unit Number      | 211, 311, 411,<br>511, 611, 711 |  |
| Floor            | 2nd to 7th                      |  |
| Net Area (Sq.ft) | 320                             |  |
| Balcony (Sq.ft)  | NA                              |  |
| Total (Sq.ft)    | 320                             |  |

| 2 Bedroom Apartment |       |  |
|---------------------|-------|--|
| Unit Number         | 112   |  |
| Floor               | 1st   |  |
| Net Area (Sq.ft)    | 959   |  |
| Balcony (Sq.ft)     | 147   |  |
| Total (Sq.ft)       | 1,107 |  |

| 2 Bedroom Apartment |                                 |  |
|---------------------|---------------------------------|--|
| Unit Number         | 212, 312, 412,<br>512, 612, 712 |  |
| Floor               | 2nd to 7th                      |  |
| Net Area (Sq.ft)    | 960                             |  |
| Balcony (Sq.ft)     | 65                              |  |
| Total (Sq.ft)       | 1,025                           |  |

| Studio Apartment |     |  |
|------------------|-----|--|
| Unit Number      | 113 |  |
| Floor            | 1st |  |
| Net Area (Sq.ft) | 312 |  |
| Balcony (Sq.ft)  | 116 |  |
| Total (Sq.ft)    | 428 |  |

| Studio Apartment |                                 |  |
|------------------|---------------------------------|--|
| Unit Number      | 213, 313, 413,<br>513, 613, 713 |  |
| Floor            | 2nd to 7th                      |  |
| Net Area (Sq.ft) | 323                             |  |
| Balcony (Sq.ft)  | 132                             |  |
| Total (Sq.ft)    | 456                             |  |

|  | _ |
|--|---|

| 1 Bedroom Apartment |     |  |
|---------------------|-----|--|
| Unit Number         | 114 |  |
| Floor               | 1st |  |
| Net Area (Sq.ft)    | 496 |  |
| Balcony (Sq.ft)     | 172 |  |
| Total (Sq.ft)       | 668 |  |

| - |  |
|---|--|
|   |  |

| 1 Bedroom Apartment |                                 |  |
|---------------------|---------------------------------|--|
| Unit Number         | 214, 314, 414,<br>514, 614, 714 |  |
| Floor               | 2nd to 7th                      |  |
| Net Area (Sq.ft)    | 512                             |  |
| Balcony (Sq.ft)     | 139                             |  |
| Total (Sq.ft)       | 651                             |  |

| Studio Apartment |     |  |
|------------------|-----|--|
| Unit Number      | 115 |  |
| Floor            | 1st |  |
| Net Area (Sq.ft) | 296 |  |
| Balcony (Sq.ft)  | 116 |  |
| Total (Sq.ft)    | 412 |  |

| . ' |  |
|-----|--|
|     |  |
|     |  |

| 1 Bedroom Apartment |                                 |  |
|---------------------|---------------------------------|--|
| Unit Number         | 215, 315, 415,<br>515, 615, 715 |  |
| Floor               | 2nd to 7th                      |  |
| Net Area (Sq.ft)    | 513                             |  |
| Balcony (Sq.ft)     | 139                             |  |
| Total (Sq.ft)       | 652                             |  |

| - ( |  |
|-----|--|
|     |  |

| 1 Bedroom Apartment |     |  |
|---------------------|-----|--|
| Unit Number         | 116 |  |
| Floor               | 1st |  |
| Net Area (Sq.ft)    | 765 |  |
| Balcony (Sq.ft)     | 188 |  |
| Total (Sq.ft)       | 953 |  |

| _ |  |
|---|--|
|   |  |

| Studio Apartment |                                 |  |
|------------------|---------------------------------|--|
| Unit Number      | 216, 316, 416,<br>516, 616, 716 |  |
| Floor            | 2nd to 7th                      |  |
| Net Area (Sq.ft) | 307                             |  |
| Balcony (Sq.ft)  | 133                             |  |
| Total (Sq.ft)    | 440                             |  |

| _ |  |
|---|--|
|   |  |

| Studio Apartment |     |  |
|------------------|-----|--|
| Unit Number      | 117 |  |
| Floor            | 1st |  |
| Net Area (Sq.ft) | 364 |  |
| Balcony (Sq.ft)  | 282 |  |
| Total (Sq.ft)    | 646 |  |

| 1 Bedroom Apartment |                                 |
|---------------------|---------------------------------|
| Unit Number         | 217, 317, 417,<br>517, 617, 717 |
| Floor               | 2nd to 7th                      |
| Net Area (Sq.ft)    | 767                             |
| Balcony (Sq.ft)     | 98                              |
| Total (Sq.ft)       | 865                             |

| 1 Bedroom Apartment |     |  |
|---------------------|-----|--|
| Unit Number         | 118 |  |
| Floor               | 1st |  |
| Net Area (Sq.ft)    | 661 |  |
| Balcony (Sq.ft)     | 141 |  |
| Total (Sq.ft)       | 801 |  |

| Studio Apartment |                                 |  |
|------------------|---------------------------------|--|
| Unit Number      | 218, 318, 418,<br>518, 618, 718 |  |
| Floor            | 2nd to 7th                      |  |
| Net Area (Sq.ft) | 356                             |  |
| Balcony (Sq.ft)  | 172                             |  |
| Total (Sq.ft)    | 528                             |  |

| 1 Bedroom Apartment |                                 |  |
|---------------------|---------------------------------|--|
| Unit Number         | 219, 319, 419, 519,<br>619, 719 |  |
| Floor               | 2nd to 7th                      |  |
| Net Area (Sq.ft)    | 644                             |  |
| Balcony (Sq.ft)     | 146                             |  |
| Total (Sq.ft)       | 790                             |  |