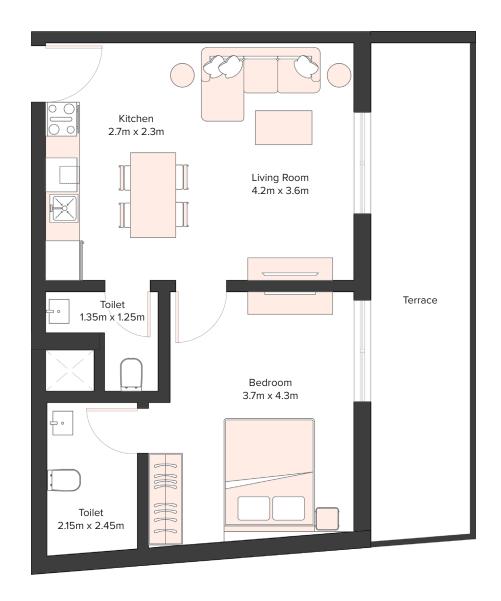

# EQUITI APARTMENTS

UNIT LAYOUTS

| 1 Bedroom Apartment |     |  |
|---------------------|-----|--|
| Unit Number         | 101 |  |
| Floor               | 1st |  |
| Net Area (Sq.ft)    | 644 |  |
| Balcony (Sq.ft)     | 140 |  |
| Total (Sq.ft)       | 784 |  |

| _ | 1 |  |
|---|---|--|
|   |   |  |

| 1 Bedroom Apartment |                                 |  |
|---------------------|---------------------------------|--|
| Unit Number         | 201, 301, 401, 501,<br>601, 701 |  |
| Floor               | 2nd to 7th                      |  |
| Net Area (Sq.ft)    | 657                             |  |
| Balcony (Sq.ft)     | 150                             |  |
| Total (Sq.ft)       | 807                             |  |

| 1 Bedroom Apartment |       |
|---------------------|-------|
| Unit Number         | 102   |
| Floor               | 1st   |
| Net Area (Sq.ft)    | 569   |
| Balcony (Sq.ft)     | 743   |
| Total (Sq.ft)       | 1,312 |

| 1 Bedroom Apartment |                                 |  |
|---------------------|---------------------------------|--|
| Unit Number         | 202, 302, 402,<br>502, 602, 702 |  |
| Floor               | 2nd to 7th                      |  |
| Net Area (Sq.ft)    | 586                             |  |
| Balcony (Sq.ft)     | 194                             |  |
| Total (Sq.ft)       | 779                             |  |

| 1 Bedroom Apartment |       |  |
|---------------------|-------|--|
| Unit Number         | 103   |  |
| Floor               | 1st   |  |
| Net Area (Sq.ft)    | 568   |  |
| Balcony (Sq.ft)     | 500   |  |
| Total (Sq.ft)       | 1,068 |  |