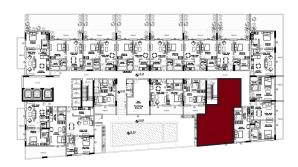

### UNIT DETAILS

440 SQFT

STUDIO AVERAGE SIZE 724 SQFT

1 BEDROOM AVERAGE SIZE 1025 SQFT

2 BEDROOM AVERAGE SIZE

| 2 Bedroom Apartment |       |  |
|---------------------|-------|--|
| Unit Number         | 112   |  |
| Floor               | 1st   |  |
| Net Area (Sq.ft)    | 959   |  |
| Balcony (Sq.ft)     | 147   |  |
| Total (Sq.ft)       | 1,107 |  |

| 2 Bedroom Apartment |                                 |  |
|---------------------|---------------------------------|--|
| Unit Number         | 212, 312, 412,<br>512, 612, 712 |  |
| Floor               | 2nd to 7th                      |  |
| Net Area (Sq.ft)    | 960                             |  |
| Balcony (Sq.ft)     | 65                              |  |
| Total (Sq.ft)       | 1,025                           |  |