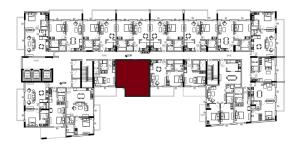

# EQUITI APARTMENTS

UNIT LAYOUTS

| 1 Bedroom Apartment |     |  |
|---------------------|-----|--|
| Unit Number         | 101 |  |
| Floor               | 1st |  |
| Net Area (Sq.ft)    | 644 |  |
| Balcony (Sq.ft)     | 140 |  |
| Total (Sq.ft)       | 784 |  |

| _ | 1 |  |
|---|---|--|
|   |   |  |

| 1 Bedroom Apartment |                                 |  |
|---------------------|---------------------------------|--|
| Unit Number         | 201, 301, 401, 501,<br>601, 701 |  |
| Floor               | 2nd to 7th                      |  |
| Net Area (Sq.ft)    | 657                             |  |
| Balcony (Sq.ft)     | 150                             |  |
| Total (Sq.ft)       | 807                             |  |

| 1 Bedroom Apartment |       |
|---------------------|-------|
| Unit Number         | 102   |
| Floor               | 1st   |
| Net Area (Sq.ft)    | 569   |
| Balcony (Sq.ft)     | 743   |
| Total (Sq.ft)       | 1,312 |

| 1 Bedroom Apartment |                                 |  |
|---------------------|---------------------------------|--|
| Unit Number         | 202, 302, 402,<br>502, 602, 702 |  |
| Floor               | 2nd to 7th                      |  |
| Net Area (Sq.ft)    | 586                             |  |
| Balcony (Sq.ft)     | 194                             |  |
| Total (Sq.ft)       | 779                             |  |

| 1 Bedroom Apartment |       |  |
|---------------------|-------|--|
| Unit Number         | 103   |  |
| Floor               | 1st   |  |
| Net Area (Sq.ft)    | 568   |  |
| Balcony (Sq.ft)     | 500   |  |
| Total (Sq.ft)       | 1,068 |  |

| 1 Bedroom Apartment |     |  |
|---------------------|-----|--|
| Unit Number         | 203 |  |
| Floor               | 2nd |  |
| Net Area (Sq.ft)    | 585 |  |
| Balcony (Sq.ft)     | 139 |  |
| Total (Sq.ft)       | 724 |  |

| 1 Bedroom Apartment |                            |  |
|---------------------|----------------------------|--|
| Unit Number         | 303, 403, 503,<br>603, 703 |  |
| Floor               | 3rd to 7th                 |  |
| Net Area (Sq.ft)    | 585                        |  |
| Balcony (Sq.ft)     | 139                        |  |
| Total (Sq.ft)       | 724                        |  |

| 1 Bedroom Apartment |       |  |
|---------------------|-------|--|
| Unit Number         | 104   |  |
| Floor               | 1st   |  |
| Net Area (Sq.ft)    | 569   |  |
| Balcony (Sq.ft)     | 500   |  |
| Total (Sq.ft)       | 1,068 |  |

| 1 Bedroom Apartment |     |  |
|---------------------|-----|--|
| Unit Number         | 204 |  |
| Floor               | 2nd |  |
| Net Area (Sq.ft)    | 585 |  |
| Balcony (Sq.ft)     | 193 |  |
| Total (Sq.ft)       | 779 |  |

| _ |  |
|---|--|
|   |  |

| 1 Bedroom Apartment |                            |  |
|---------------------|----------------------------|--|
| Unit Number         | 304, 404, 504,<br>604, 704 |  |
| Floor               | 3rd to 7th                 |  |
| Net Area (Sq.ft)    | 585                        |  |
| Balcony (Sq.ft)     | 193                        |  |
| Total (Sq.ft)       | 779                        |  |

| 1 Bedroom Apartment |     |
|---------------------|-----|
| Unit Number         | 105 |
| Floor               | 1st |
| Net Area (Sq.ft)    | 569 |
| Balcony (Sq.ft)     | 500 |

1,068

Total (Sq.ft)

#### DISCLAIMER:

| 1 Bedroom Apartment |     |
|---------------------|-----|
| Unit Number         | 205 |
| Floor               | 2nd |
| Net Area (Sq.ft)    | 585 |
| Balcony (Sq.ft)     | 193 |
| Total (Sq.ft)       | 779 |

| 1 Bedroom Apartment |                            |
|---------------------|----------------------------|
| Unit Number         | 305, 405, 505,<br>605, 705 |
| Floor               | 3rd to 7th                 |
| Net Area (Sq.ft)    | 585                        |
| Balcony (Sq.ft)     | 193                        |
| Total (Sq.ft)       | 779                        |

| 1 Bedroom Apartment |       |
|---------------------|-------|
| Unit Number         | 106   |
| Floor               | 1st   |
| Net Area (Sq.ft)    | 571   |
| Balcony (Sq.ft)     | 500   |
| Total (Sq.ft)       | 1,070 |

| 1 Bedroom Apartment |     |
|---------------------|-----|
| Unit Number         | 206 |
| Floor               | 2nd |
| Net Area (Sq.ft)    | 587 |
| Balcony (Sq.ft)     | 139 |
| Total (Sq.ft)       | 726 |

| 1 Bedroom Apartment |                            |  |
|---------------------|----------------------------|--|
| Unit Number         | 306, 406, 506,<br>606, 706 |  |
| Floor               | 3rd to 7th                 |  |
| Net Area (Sq.ft)    | 587                        |  |
| Balcony (Sq.ft)     | 139                        |  |
| Total (Sq.ft)       | 726                        |  |

| 1 Bedroom Apartment |       |
|---------------------|-------|
| Unit Number         | 107   |
| Floor               | 1st   |
| Net Area (Sq.ft)    | 563   |
| Balcony (Sq.ft)     | 497   |
| Total (Sq.ft)       | 1,060 |

| 1 Bedroom Apartment |                                 |
|---------------------|---------------------------------|
| Unit Number         | 207, 307, 407,<br>507, 607, 707 |
| Floor               | 2nd to 7th                      |
| Net Area (Sq.ft)    | 580                             |
| Balcony (Sq.ft)     | 194                             |
| Total (Sq.ft)       | 773                             |

| 1 Bedroom Apartment |       |
|---------------------|-------|
| Unit Number         | 108   |
| Floor               | 1st   |
| Net Area (Sq.ft)    | 642   |
| Balcony (Sq.ft)     | 524   |
| Total (Sq.ft)       | 1,166 |

| 1 Bedroom Apartment |                                 |  |
|---------------------|---------------------------------|--|
| Unit Number         | 208, 308, 408,<br>508, 608, 708 |  |
| Floor               | 2nd to 7th                      |  |
| Net Area (Sq.ft)    | 654                             |  |
| Balcony (Sq.ft)     | 173                             |  |
| Total (Sq.ft)       | 827                             |  |

| Studio Apartment |     |
|------------------|-----|
| Unit Number      | 109 |
| Floor            | 1st |
| Net Area (Sq.ft) | 340 |
| Balcony (Sq.ft)  | 112 |
| Total (Sq.ft)    | 452 |

| Studio Apartment |                                  |  |
|------------------|----------------------------------|--|
| Unit Number      | 209, 309, 409,<br>509, 609, 709, |  |
| Floor            | 2nd to 7th                       |  |
| Net Area (Sq.ft) | 340                              |  |
| Balcony (Sq.ft)  | 115                              |  |
| Total (Sq.ft)    | 455                              |  |

| 1 Bedroom Apartment |     |  |
|---------------------|-----|--|
| Unit Number         | 110 |  |
| Floor               | 1st |  |
| Net Area (Sq.ft)    | 568 |  |
| Balcony (Sq.ft)     | 172 |  |
| Total (Sq.ft)       | 740 |  |

| 1 Bedroom Apartment |                                 |  |
|---------------------|---------------------------------|--|
| Unit Number         | 210, 310, 410,<br>510, 610, 710 |  |
| Floor               | 2nd to 7th                      |  |
| Net Area (Sq.ft)    | 567                             |  |
| Balcony (Sq.ft)     | 135                             |  |
| Total (Sq.ft)       | 702                             |  |

| Studio Apartment |     |  |
|------------------|-----|--|
| Unit Number      | 111 |  |
| Floor            | 1st |  |
| Net Area (Sq.ft) | 324 |  |
| Balcony (Sq.ft)  | NA  |  |
| Total (Sq.ft)    | 324 |  |

| Studio Apartment |                                 |  |
|------------------|---------------------------------|--|
| Unit Number      | 211, 311, 411,<br>511, 611, 711 |  |
| Floor            | 2nd to 7th                      |  |
| Net Area (Sq.ft) | 320                             |  |
| Balcony (Sq.ft)  | NA                              |  |
| Total (Sq.ft)    | 320                             |  |

| 2 Bedroom Apartment |       |  |
|---------------------|-------|--|
| Unit Number         | 112   |  |
| Floor               | 1st   |  |
| Net Area (Sq.ft)    | 959   |  |
| Balcony (Sq.ft)     | 147   |  |
| Total (Sq.ft)       | 1,107 |  |

| 2 Bedroom Apartment |                                 |  |
|---------------------|---------------------------------|--|
| Unit Number         | 212, 312, 412,<br>512, 612, 712 |  |
| Floor               | 2nd to 7th                      |  |
| Net Area (Sq.ft)    | 960                             |  |
| Balcony (Sq.ft)     | 65                              |  |
| Total (Sq.ft)       | 1,025                           |  |

| Studio Apartment |     |  |
|------------------|-----|--|
| Unit Number      | 113 |  |
| Floor            | 1st |  |
| Net Area (Sq.ft) | 312 |  |
| Balcony (Sq.ft)  | 116 |  |
| Total (Sq.ft)    | 428 |  |

| Studio Apartment |                                 |  |
|------------------|---------------------------------|--|
| Unit Number      | 213, 313, 413,<br>513, 613, 713 |  |
| Floor            | 2nd to 7th                      |  |
| Net Area (Sq.ft) | 323                             |  |
| Balcony (Sq.ft)  | 132                             |  |
| Total (Sq.ft)    | 456                             |  |

|  | _ |
|--|---|

| 1 Bedroom Apartment |     |  |
|---------------------|-----|--|
| Unit Number         | 114 |  |
| Floor               | 1st |  |
| Net Area (Sq.ft)    | 496 |  |
| Balcony (Sq.ft)     | 172 |  |
| Total (Sq.ft)       | 668 |  |

| - |  |
|---|--|
|   |  |

| 1 Bedroom Apartment |                                 |  |
|---------------------|---------------------------------|--|
| Unit Number         | 214, 314, 414,<br>514, 614, 714 |  |
| Floor               | 2nd to 7th                      |  |
| Net Area (Sq.ft)    | 512                             |  |
| Balcony (Sq.ft)     | 139                             |  |
| Total (Sq.ft)       | 651                             |  |

| Studio Apartment |     |  |
|------------------|-----|--|
| Unit Number      | 115 |  |
| Floor            | 1st |  |
| Net Area (Sq.ft) | 296 |  |
| Balcony (Sq.ft)  | 116 |  |
| Total (Sq.ft)    | 412 |  |

| . ' |  |
|-----|--|
|     |  |
|     |  |

| 1 Bedroom Apartment |                                 |  |
|---------------------|---------------------------------|--|
| Unit Number         | 215, 315, 415,<br>515, 615, 715 |  |
| Floor               | 2nd to 7th                      |  |
| Net Area (Sq.ft)    | 513                             |  |
| Balcony (Sq.ft)     | 139                             |  |
| Total (Sq.ft)       | 652                             |  |

| - ( |  |
|-----|--|
|     |  |

| 1 Bedroom Apartment |     |  |
|---------------------|-----|--|
| Unit Number         | 116 |  |
| Floor               | 1st |  |
| Net Area (Sq.ft)    | 765 |  |
| Balcony (Sq.ft)     | 188 |  |
| Total (Sq.ft)       | 953 |  |

| _ |  |
|---|--|
|   |  |

| Studio Apartment |                                 |  |
|------------------|---------------------------------|--|
| Unit Number      | 216, 316, 416,<br>516, 616, 716 |  |
| Floor            | 2nd to 7th                      |  |
| Net Area (Sq.ft) | 307                             |  |
| Balcony (Sq.ft)  | 133                             |  |
| Total (Sq.ft)    | 440                             |  |

| _ |  |
|---|--|
|   |  |

| Studio Apartment |     |  |
|------------------|-----|--|
| Unit Number      | 117 |  |
| Floor            | 1st |  |
| Net Area (Sq.ft) | 364 |  |
| Balcony (Sq.ft)  | 282 |  |
| Total (Sq.ft)    | 646 |  |

| 1 Bedroom Apartment |                                 |
|---------------------|---------------------------------|
| Unit Number         | 217, 317, 417,<br>517, 617, 717 |
| Floor               | 2nd to 7th                      |
| Net Area (Sq.ft)    | 767                             |
| Balcony (Sq.ft)     | 98                              |
| Total (Sq.ft)       | 865                             |

| 1 Bedroom Apartment |     |  |
|---------------------|-----|--|
| Unit Number         | 118 |  |
| Floor               | 1st |  |
| Net Area (Sq.ft)    | 661 |  |
| Balcony (Sq.ft)     | 141 |  |
| Total (Sq.ft)       | 801 |  |

| Studio Apartment |                                 |  |
|------------------|---------------------------------|--|
| Unit Number      | 218, 318, 418,<br>518, 618, 718 |  |
| Floor            | 2nd to 7th                      |  |
| Net Area (Sq.ft) | 356                             |  |
| Balcony (Sq.ft)  | 172                             |  |
| Total (Sq.ft)    | 528                             |  |

| 1 Bedroom Apartment |                                 |  |
|---------------------|---------------------------------|--|
| Unit Number         | 219, 319, 419, 519,<br>619, 719 |  |
| Floor               | 2nd to 7th                      |  |
| Net Area (Sq.ft)    | 644                             |  |
| Balcony (Sq.ft)     | 146                             |  |
| Total (Sq.ft)       | 790                             |  |