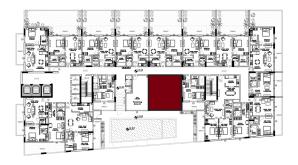

### UNIT DETAILS

440 SQFT

STUDIO AVERAGE SIZE 724 SQFT

1 BEDROOM AVERAGE SIZE 1025 SQFT

2 BEDROOM AVERAGE SIZE

# EQUITI APARTMENTS

UNIT LAYOUTS

| 1 Bedroom Apartment |     |  |
|---------------------|-----|--|
| Unit Number         | 101 |  |
| Floor               | 1st |  |
| Net Area (Sq.ft)    | 644 |  |
| Balcony (Sq.ft)     | 140 |  |
| Total (Sq.ft)       | 784 |  |