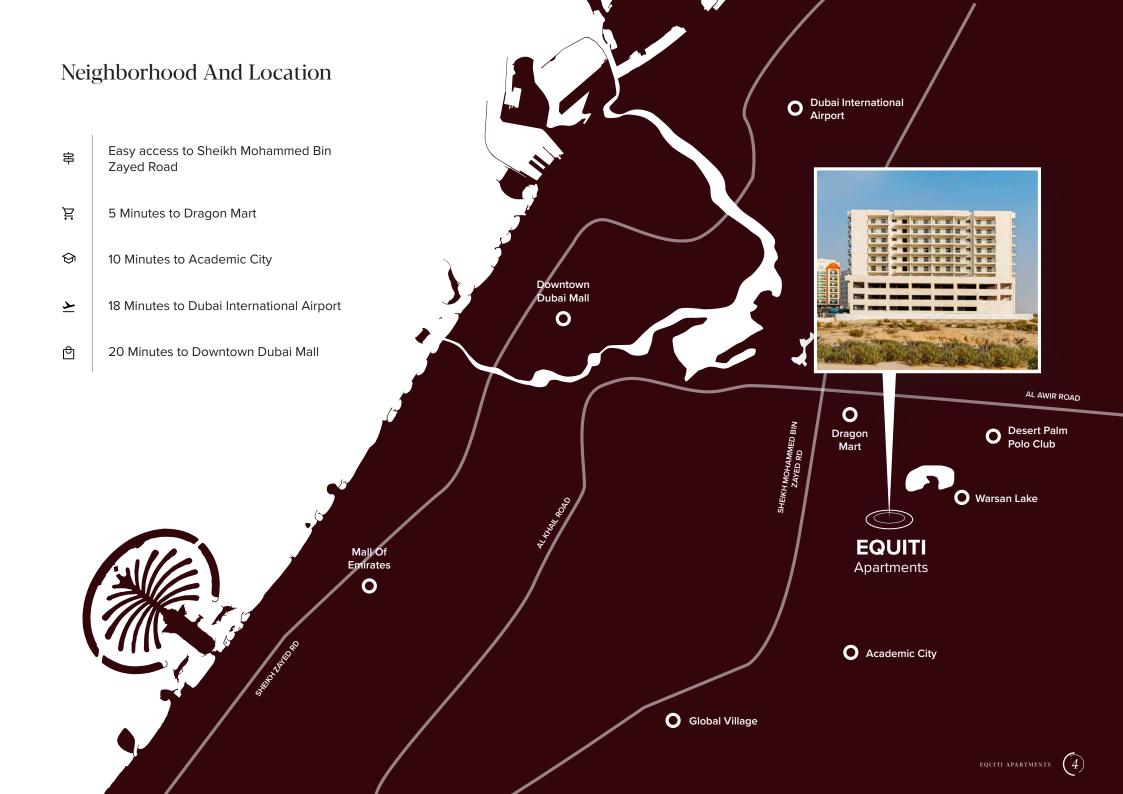

### An Address to Impress

Warsan, a surreal community, developed on the outskirts of Dubai. Its growth over the years has meant that more and more people are now looking for new lavish, modern residences in Dubai. As a result, the locality is ideally serviced. In addition, major nearby landmarks to visit with the family are the Palm Polo Club, Global Village, and Warsan Lake Desert, which is a minute's drive from the location.

## Serenity & Privacy, But Connected in Every Way That Matters

Part of Warsan is now the International City, home to the quintessential Warsan Lake, featuring a few residential villas and a good range of apartments. On the other hand, the central part of the master development hosts Dubai Palm Polo Club and the headquarters of DEWA. In addition, amenities like a pet market, Dubai Plant Souq, and Dubai Municipality Nursery are concentrated in the sub-community of Warsan. Furthermore, Equiti Apartments homeowners will enjoy easy access to Sheikh Mohammed Bin Zayed Road, only 10 minutes from Academic City, and 5 minutes away from DragonMart Mall.

## **NEARBY**

JUMEIRAH BEACH

25 MINUTES AWAY

AL WARSAN BIRD SANCTUARY

12 MINUTES AWAY

DUBAI INTERNATIONAL AIRPORT

18 MINUTES AWAY

DUBAI FESTIVAL CITY MALL