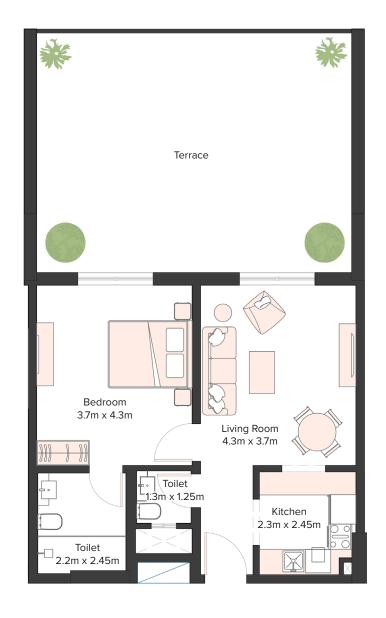

### UNIT DETAILS

440 SQFT

STUDIO AVERAGE SIZE 724 SQFT

1 BEDROOM AVERAGE SIZE 1025 SQFT

2 BEDROOM AVERAGE SIZE

# EQUITI APARTMENTS

UNIT LAYOUTS

| 1 Bedroom Apartment |     |  |
|---------------------|-----|--|
| Unit Number         | 101 |  |
| Floor               | 1st |  |
| Net Area (Sq.ft)    | 644 |  |
| Balcony (Sq.ft)     | 140 |  |
| Total (Sq.ft)       | 784 |  |