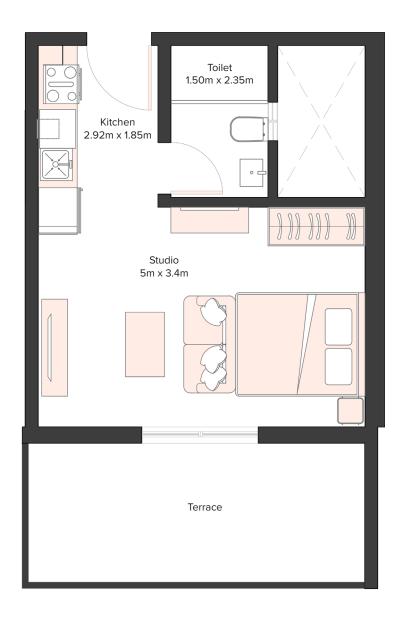

## Amazing **Spacious Layouts**

Studio, 1 and 2-bedroom apartments in Equiti Apartments have builtin wardrobes, ceramic flooring, and beautiful windows that offer serene community views. The units have open-style fitted kitchens. In addition, these apartments have living and dining areas that provide access to the balcony. The apartments also have attached bathrooms with modern fixtures for comfort.

### UNIT DETAILS

440 SQFT

STUDIO AVERAGE SIZE 724 SQFT

1 BEDROOM AVERAGE SIZE 1025 SQFT

2 BEDROOM AVERAGE SIZE

| Studio Apartment |     |
|------------------|-----|
| Unit Number      | 109 |
| Floor            | 1st |
| Net Area (Sq.ft) | 340 |
| Balcony (Sq.ft)  | 112 |
| Total (Sq.ft)    | 452 |

| Studio Apartment |                                  |  |
|------------------|----------------------------------|--|
| Unit Number      | 209, 309, 409,<br>509, 609, 709, |  |
| Floor            | 2nd to 7th                       |  |
| Net Area (Sq.ft) | 340                              |  |
| Balcony (Sq.ft)  | 115                              |  |
| Total (Sq.ft)    | 455                              |  |