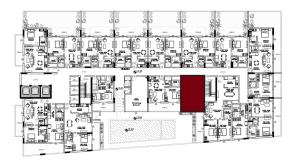

# EQUITI APARTMENTS

UNIT LAYOUTS

| 1 Bedroom Apartment |     |  |
|---------------------|-----|--|
| Unit Number         | 101 |  |
| Floor               | 1st |  |
| Net Area (Sq.ft)    | 644 |  |
| Balcony (Sq.ft)     | 140 |  |
| Total (Sq.ft)       | 784 |  |