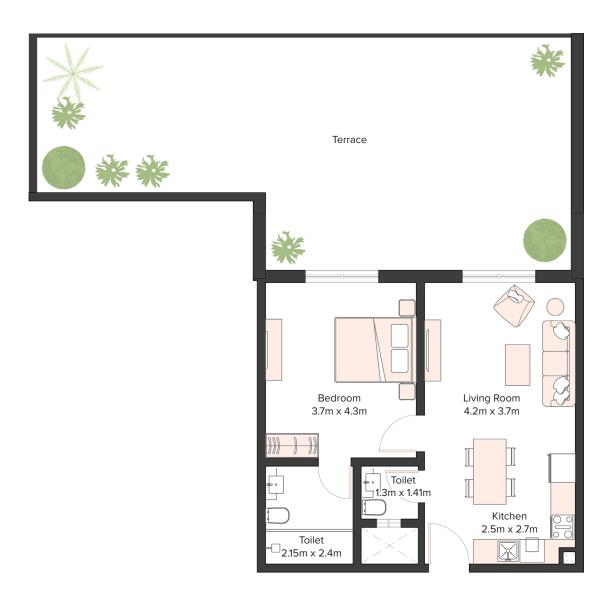

### UNIT DETAILS

440 SQFT

STUDIO AVERAGE SIZE 724 SQFT

1 BEDROOM AVERAGE SIZE 1025 SQFT

2 BEDROOM AVERAGE SIZE