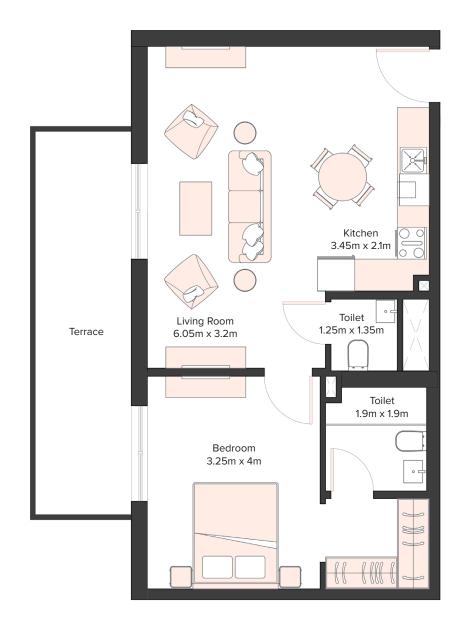

## Amazing **Spacious Layouts**

Studio, 1 and 2-bedroom apartments in Equiti Apartments have builtin wardrobes, ceramic flooring, and beautiful windows that offer serene community views. The units have open-style fitted kitchens. In addition, these apartments have living and dining areas that provide access to the balcony. The apartments also have attached bathrooms with modern fixtures for comfort.