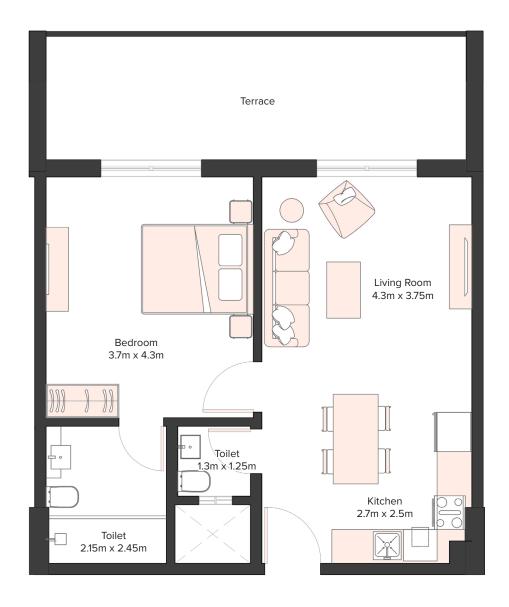

## Amazing **Spacious Layouts**

Studio, 1 and 2-bedroom apartments in Equiti Apartments have builtin wardrobes, ceramic flooring, and beautiful windows that offer serene community views. The units have open-style fitted kitchens. In addition, these apartments have living and dining areas that provide access to the balcony. The apartments also have attached bathrooms with modern fixtures for comfort.

### UNIT DETAILS

440 SQFT

STUDIO AVERAGE SIZE 724 SQFT

1 BEDROOM AVERAGE SIZE 1025 SQFT

2 BEDROOM AVERAGE SIZE