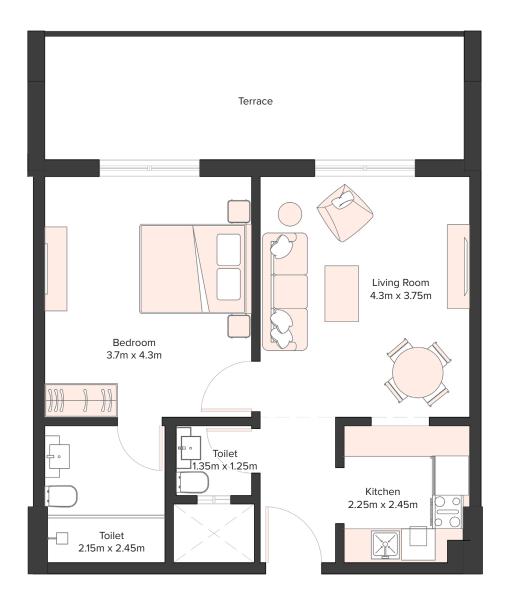

## Amazing **Spacious Layouts**

Studio, 1 and 2-bedroom apartments in Equiti Apartments have builtin wardrobes, ceramic flooring, and beautiful windows that offer serene community views. The units have open-style fitted kitchens. In addition, these apartments have living and dining areas that provide access to the balcony. The apartments also have attached bathrooms with modern fixtures for comfort.

### UNIT DETAILS

440 SQFT

STUDIO AVERAGE SIZE 724 SQFT

1 BEDROOM AVERAGE SIZE 1025 SQFT

2 BEDROOM AVERAGE SIZE