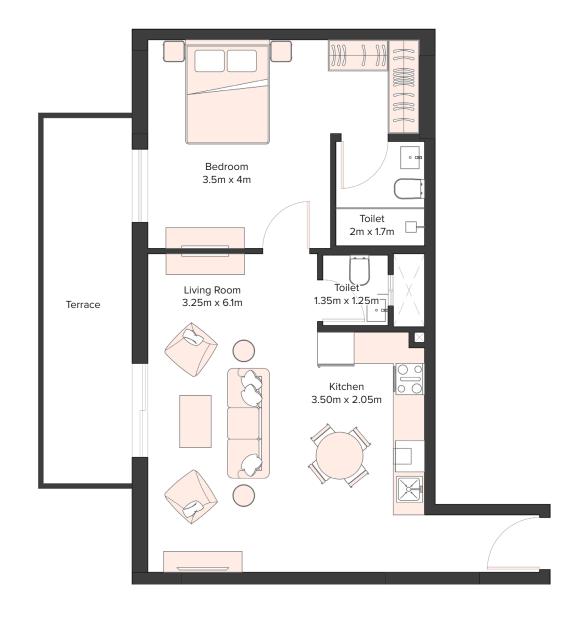

### UNIT DETAILS

440 SQFT

STUDIO AVERAGE SIZE 724 SQFT

1 BEDROOM AVERAGE SIZE 1025 SQFT

2 BEDROOM AVERAGE SIZE

# EQUITI APARTMENTS

UNIT LAYOUTS

| 1 Bedroom Apartment |     |  |
|---------------------|-----|--|
| Unit Number         | 101 |  |
| Floor               | 1st |  |
| Net Area (Sq.ft)    | 644 |  |
| Balcony (Sq.ft)     | 140 |  |
| Total (Sq.ft)       | 784 |  |