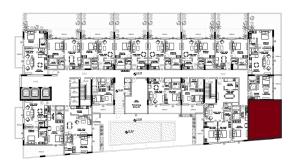

# EQUITI APARTMENTS

UNIT LAYOUTS

| 1 Bedroom Apartment |     |  |
|---------------------|-----|--|
| Unit Number         | 101 |  |
| Floor               | 1st |  |
| Net Area (Sq.ft)    | 644 |  |
| Balcony (Sq.ft)     | 140 |  |
| Total (Sq.ft)       | 784 |  |