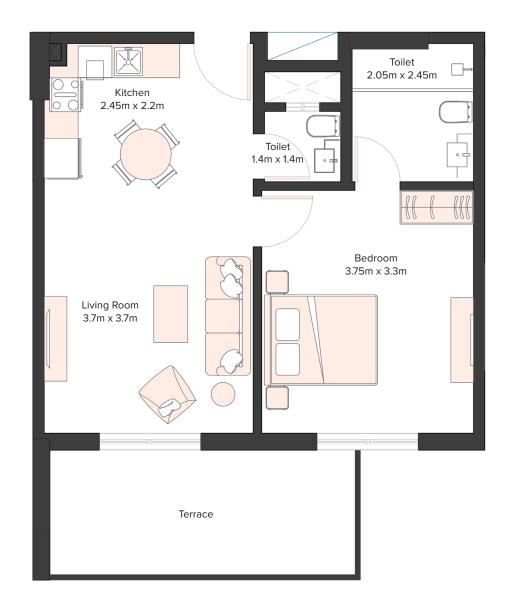

| _ | 1 |  |
|---|---|--|
|   |   |  |

| 1 Bedroom Apartment |                                 |  |
|---------------------|---------------------------------|--|
| Unit Number         | 201, 301, 401, 501,<br>601, 701 |  |
| Floor               | 2nd to 7th                      |  |
| Net Area (Sq.ft)    | 657                             |  |
| Balcony (Sq.ft)     | 150                             |  |
| Total (Sq.ft)       | 807                             |  |

| 1 Bedroom Apartment |                                 |  |
|---------------------|---------------------------------|--|
| Unit Number         | 202, 302, 402,<br>502, 602, 702 |  |
| Floor               | 2nd to 7th                      |  |
| Net Area (Sq.ft)    | 586                             |  |
| Balcony (Sq.ft)     | 194                             |  |
| Total (Sq.ft)       | 779                             |  |