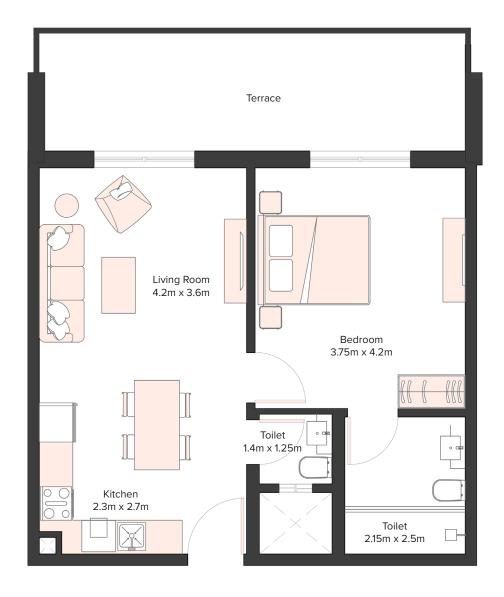

## Amazing **Spacious Layouts**

Studio, 1 and 2-bedroom apartments in Equiti Apartments have builtin wardrobes, ceramic flooring, and beautiful windows that offer serene community views. The units have open-style fitted kitchens. In addition, these apartments have living and dining areas that provide access to the balcony. The apartments also have attached bathrooms with modern fixtures for comfort.

### UNIT DETAILS

440 SQFT

STUDIO AVERAGE SIZE 724 SQFT

1 BEDROOM AVERAGE SIZE 1025 SQFT

2 BEDROOM AVERAGE SIZE

# EQUITI APARTMENTS

UNIT LAYOUTS

| 1 Bedroom Apartment |     |  |
|---------------------|-----|--|
| Unit Number         | 101 |  |
| Floor               | 1st |  |
| Net Area (Sq.ft)    | 644 |  |
| Balcony (Sq.ft)     | 140 |  |
| Total (Sq.ft)       | 784 |  |

| _ | 1 |  |
|---|---|--|
|   |   |  |

| 1 Bedroom Apartment |                                 |  |
|---------------------|---------------------------------|--|
| Unit Number         | 201, 301, 401, 501,<br>601, 701 |  |
| Floor               | 2nd to 7th                      |  |
| Net Area (Sq.ft)    | 657                             |  |
| Balcony (Sq.ft)     | 150                             |  |
| Total (Sq.ft)       | 807                             |  |