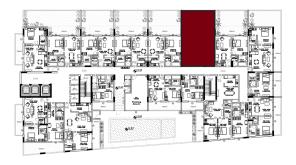

### UNIT DETAILS

440 SQFT

STUDIO AVERAGE SIZE 724 SQFT

1 BEDROOM AVERAGE SIZE 1025 SQFT

2 BEDROOM AVERAGE SIZE