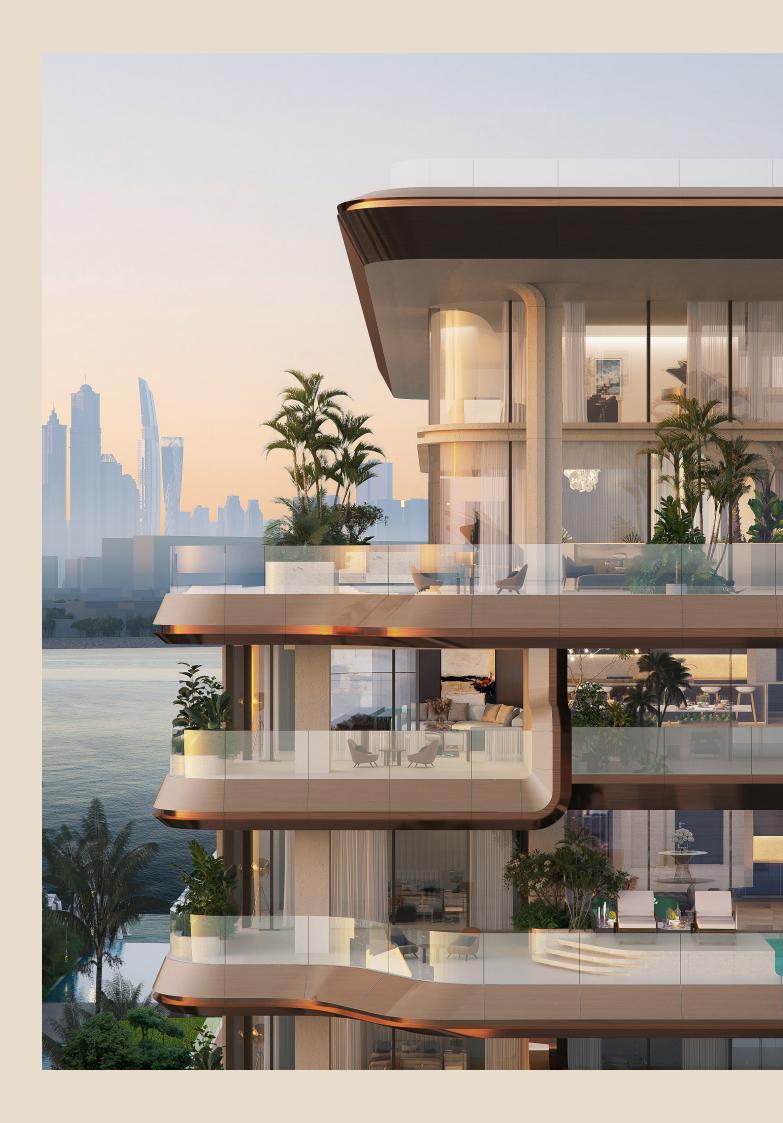

### PROJECT FEATURES

- Architecture by Zaha Hadid
- Managed by Dorchester Collection
- Expansive resort style landscaping by Vladimir Djurovic
- 60 Luxury apartments
- 3 Super penthouses
- 3 & 4 Bedroom residences
- Diverse mix of duplex units and dual-aspect layouts
- Full suite of private amenities exclusive to ELA residents
- 250 metres of private beachfront
- Uninterrupted all day sun flowing through the residences, amenities and landscaped gardens
- Branded spa & wellness operator
- Breathtaking views of the Arabian Gulf, Burj Al Arab, to Burj Khalifa

### RESIDENCE FEATURES

- Expansive outdoor terraces designed to entertain
- Seamless indoor outdoor living spaces
- Private pools in each residence
- Elevated sun lounging platforms

- Private balcony to master wing
- Outdoor jacuzzi to master wing for selected units
- Juliette balconies for each bedroom
- Dual balconies in selected simplex and duplex units