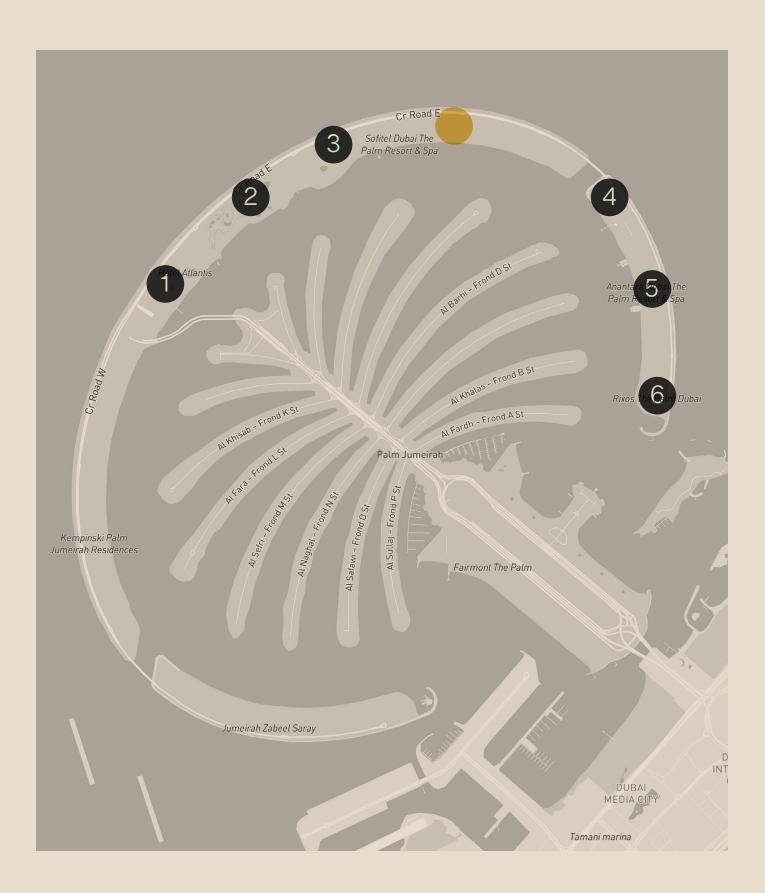

Perfectly positioned on Palm Jumeirah, secluded and soaked in immortal light, this is the culmination of opulence and elegance, retreat and serenity.

An enclave designed to be eternally yours.

Embrace the seclusion of ELA Residences uninterrupted beach front, reaching for more than 250 metres along the Eastern Crescent of the Palm Jumeriah. ELA Residences is the final, defining development on the Palm Jumeirah, occupying one of the last exclusive locations remaining on this global icon. This is your opportunity to be part of a secret piece of paradise founded upon an instantly recognisable symbol of luxury.

- 1 ATLANTIS, THE PALM
- 2 THE ROYAL ATLANTIS
- 3 THE SOFITEL
- 4 WALDORF ASTORIA
- 5 ANANTARA, THE PALM
- 6 THE RIXOS, THE PALM
- ELA RESIDENCES