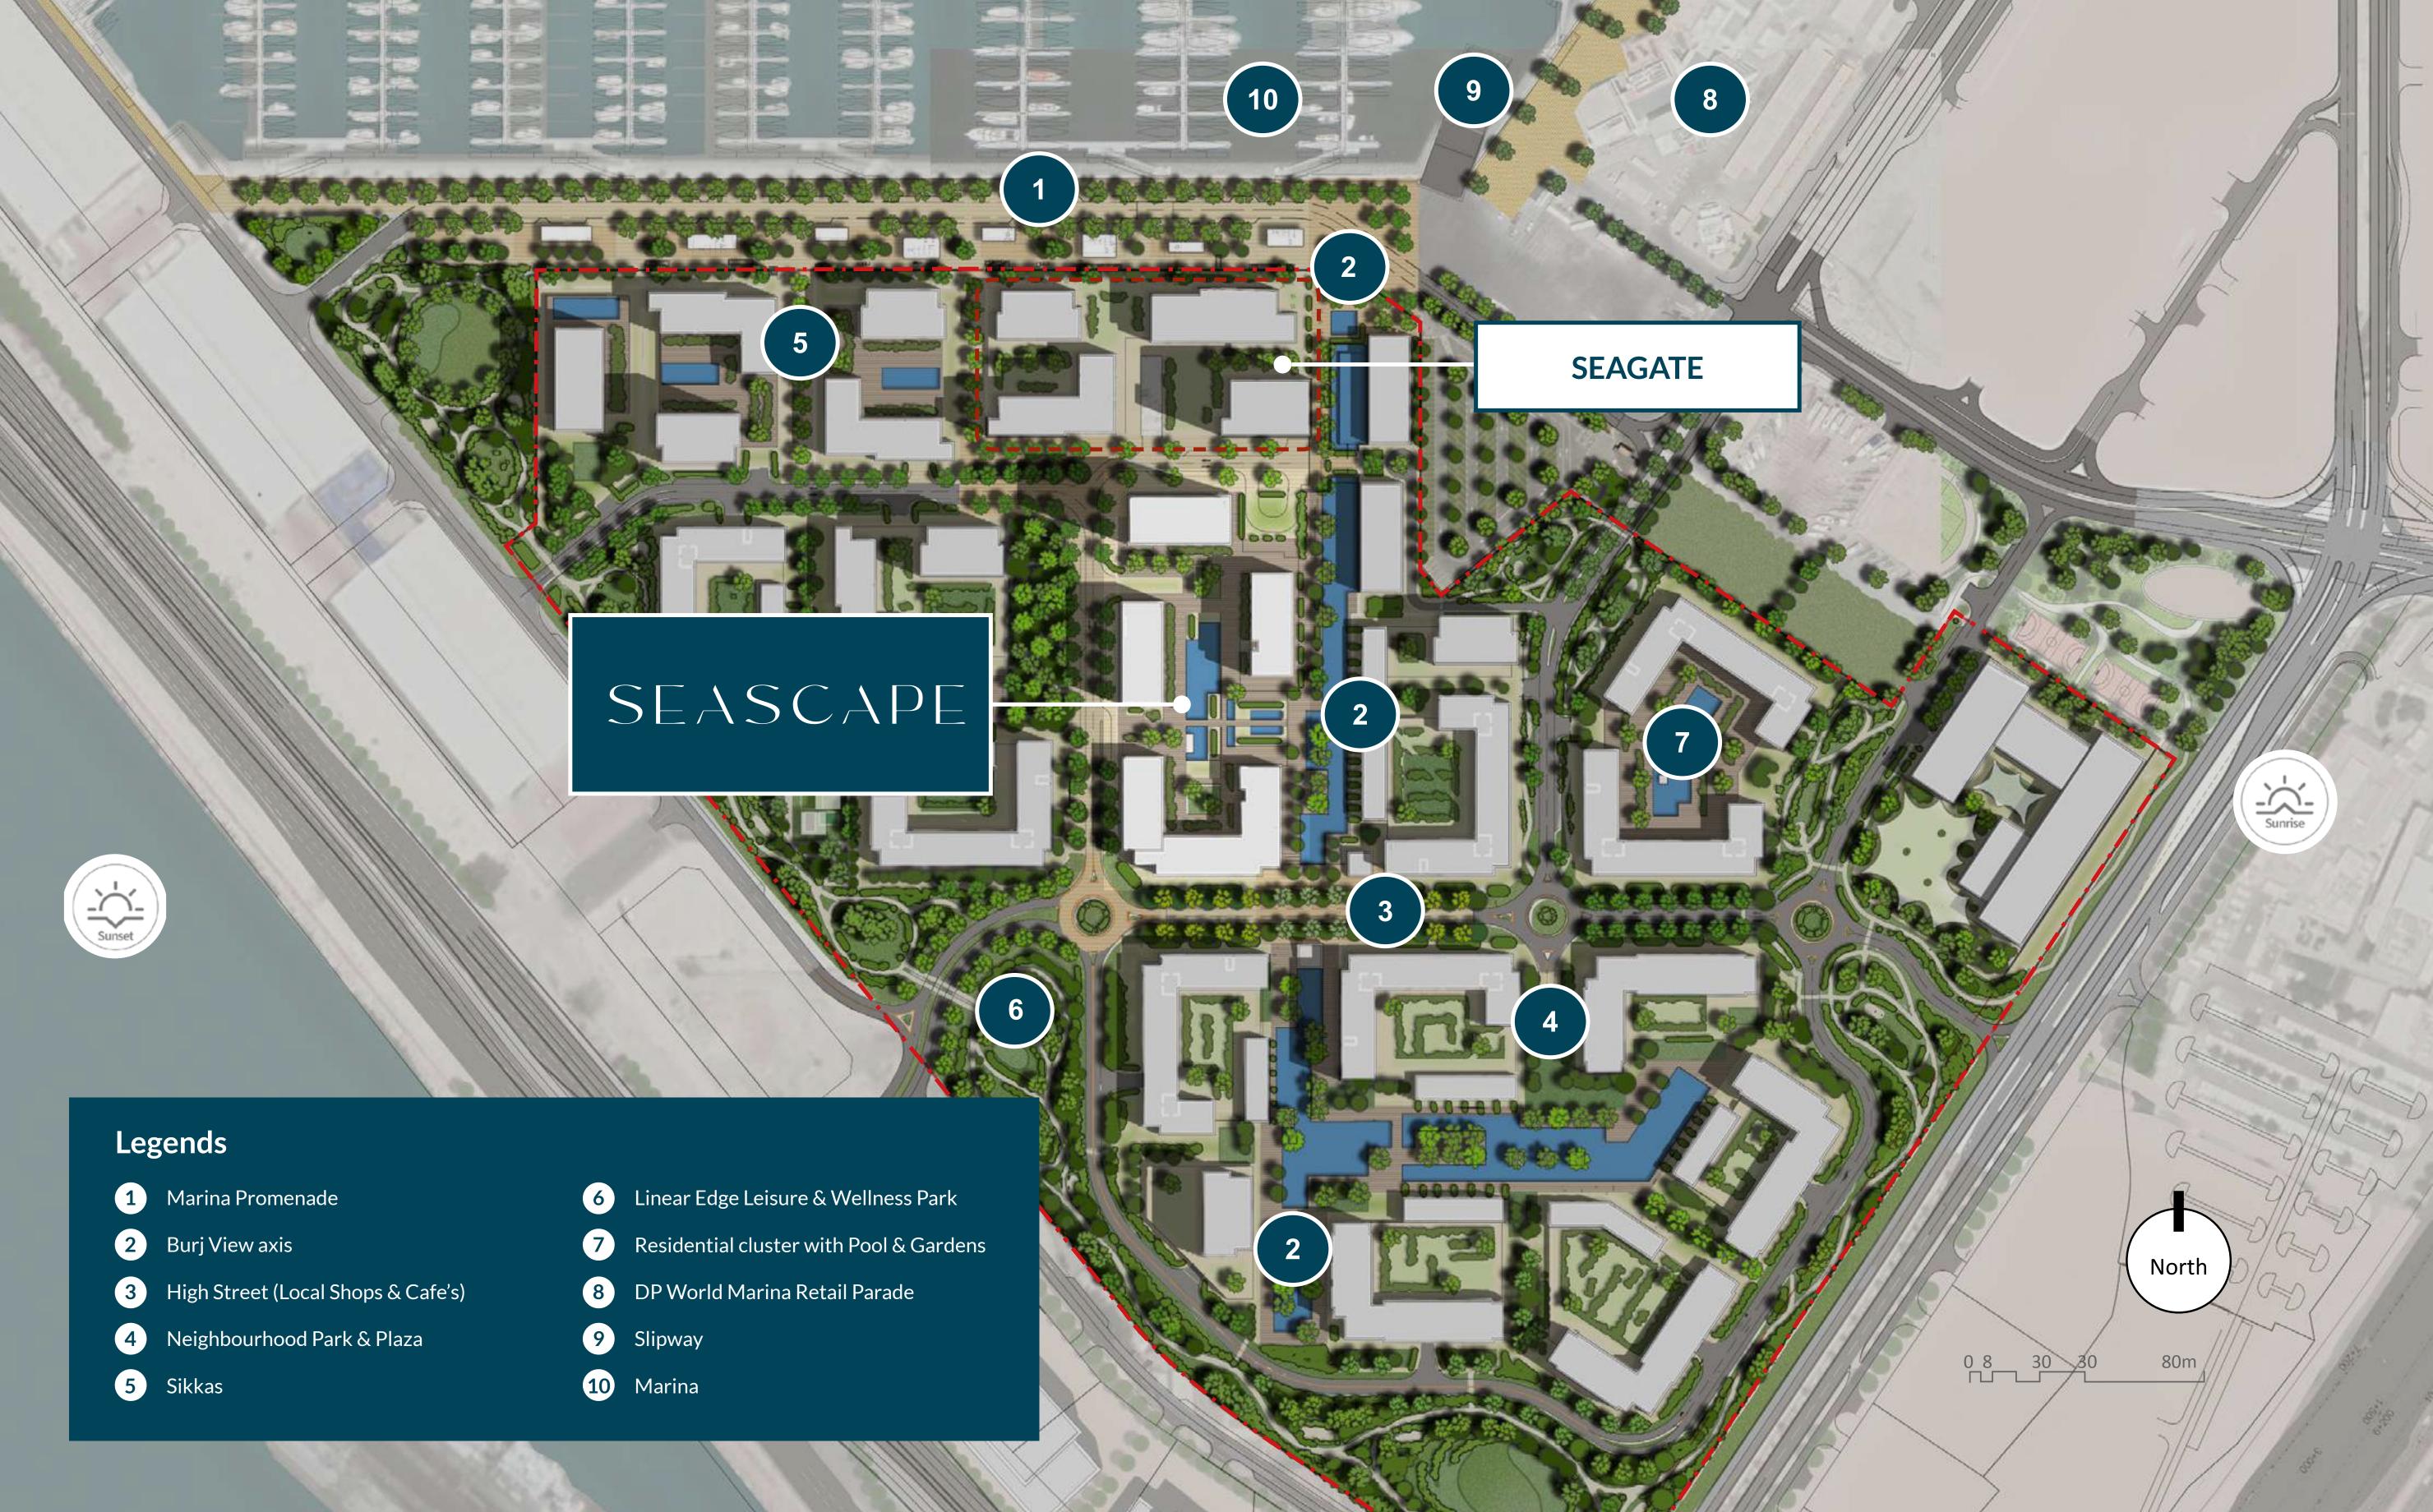

# A Inniving Promenade

Seascape offers a fine collection of premium 1, 2, & 3-bedroom homes steps away from the Marina, the Promenade and Dubai's longest swimmable canal pool. Dive into the good life in a contemporary residential oasis offering sophisticated amenities, tranquil surroundings, and exciting nearby attractions.

With a location just minutes from Dubai's many offerings, and carefully curated world-class amenities, Seascape provides the benefits of both retreat and adventure.

Coastal Living at its Best

## Leisure & Relaxation

The four-building complex is directly adjacent to the community park and the canal pool, with direct access to the lushly landscaped promenade brimming with life and offering excellent views of the marina and the Dubai skyline. Dip your toes in the 500-metre-long canal pool lined with palm trees and cabanas, or benefit from the complex's own gym and pool facilities. Seascape is the place where you can do all that and much more.

The Canal Pool

Fitness Gym

Boardwalk Promenade

#### Recreational Courts

Community
Park

## Retail & Dining Options