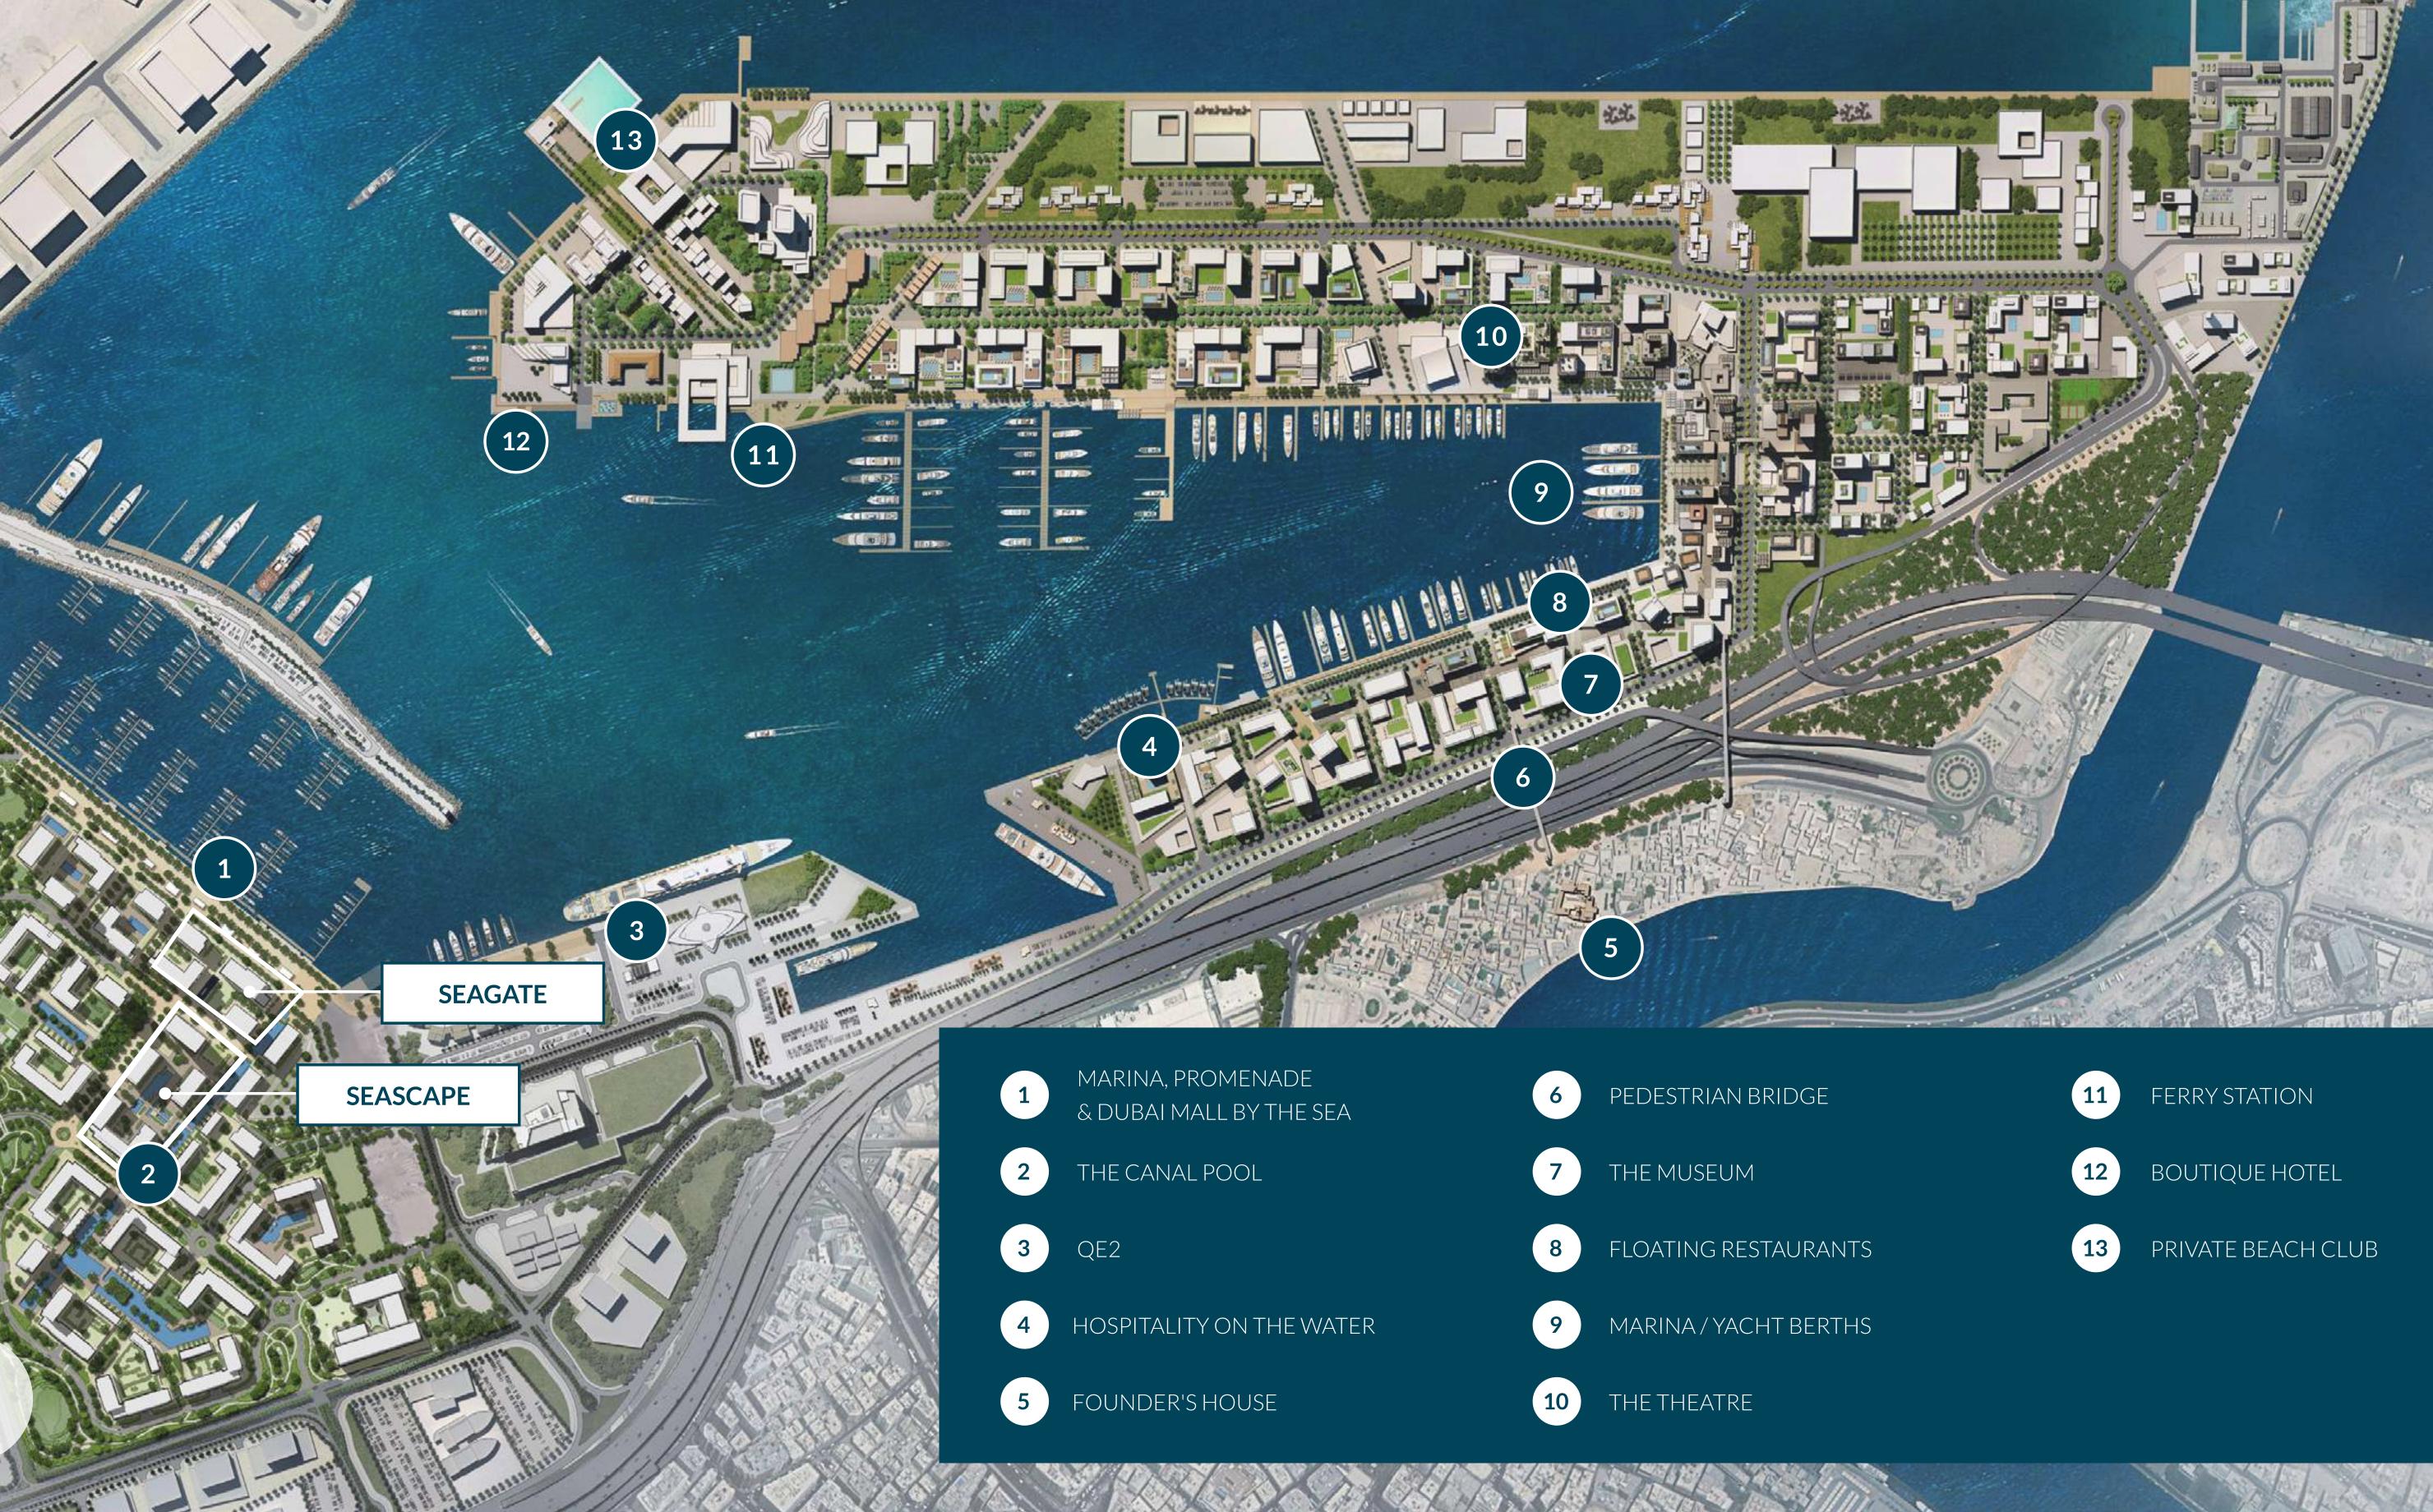

### SEASCAPE

RASHID YACHTS & MARINA

EMAAR

A theatre, a museum, and the former palace of Sheikh Saeed Al Maktoum are all within walking distance, making this one of the most culturally rich areas in all of Dubai.

Shopping, Dining & Inspiration

Harbour Bridge

A Floating

Views of Burj Khalifa 4 The Sea

6 Interconnected District Parks

# A Inniving Promenade

Seascape offers a fine collection of premium 1, 2, & 3-bedroom homes steps away from the Marina, the Promenade and Dubai's longest swimmable canal pool. Dive into the good life in a contemporary residential oasis offering sophisticated amenities, tranquil surroundings, and exciting nearby attractions.

## Leisure & Relaxation

The four-building complex is directly adjacent to the community park and the canal pool, with direct access to the lushly landscaped promenade brimming with life and offering excellent views of the marina and the Dubai skyline. Dip your toes in the 500-metre-long canal pool lined with palm trees and cabanas, or benefit from the complex's own gym and pool facilities. Seascape is the place where you can do all that and much more.

The Canal Pool

Fitness Gym

Boardwalk Promenade

#### Recreational Courts

Community
Park