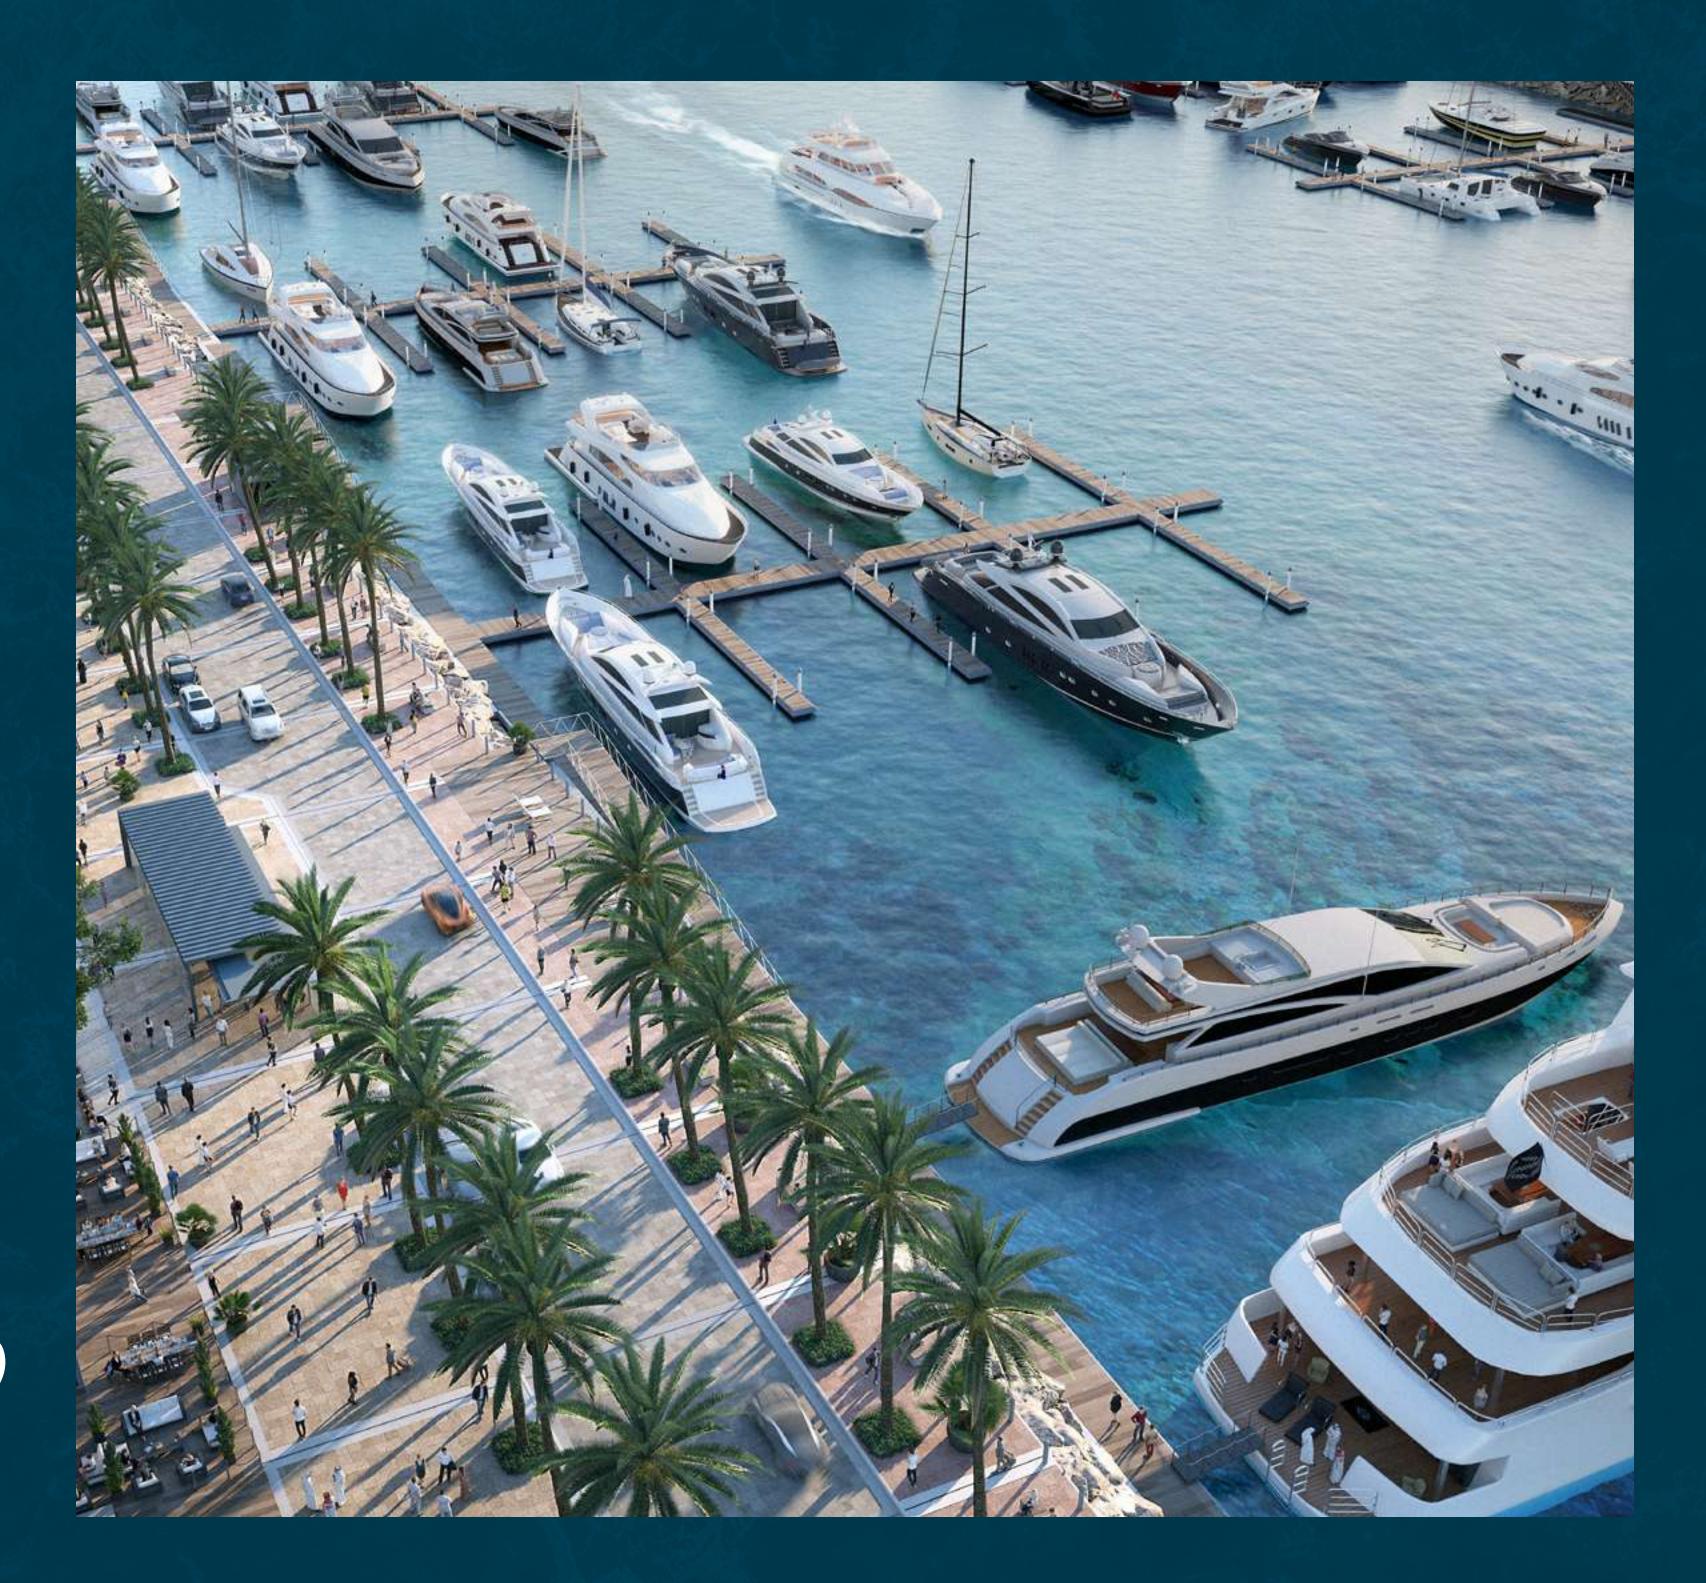

The new marina at Rashid Yachts & Marina offers *convenient*, *hassle-free access to Dubai*, accommodating 430 wet berths for yachts up to 100m long with a range of flexible berthing options, from a single night through to seasonal and annual stays.

You will benefit from the marina's state-of-the art facilities and an expert, multilingual marina team offering yacht assistance around the clock, in addition to a host of amenities and services that you will find at your disposal.