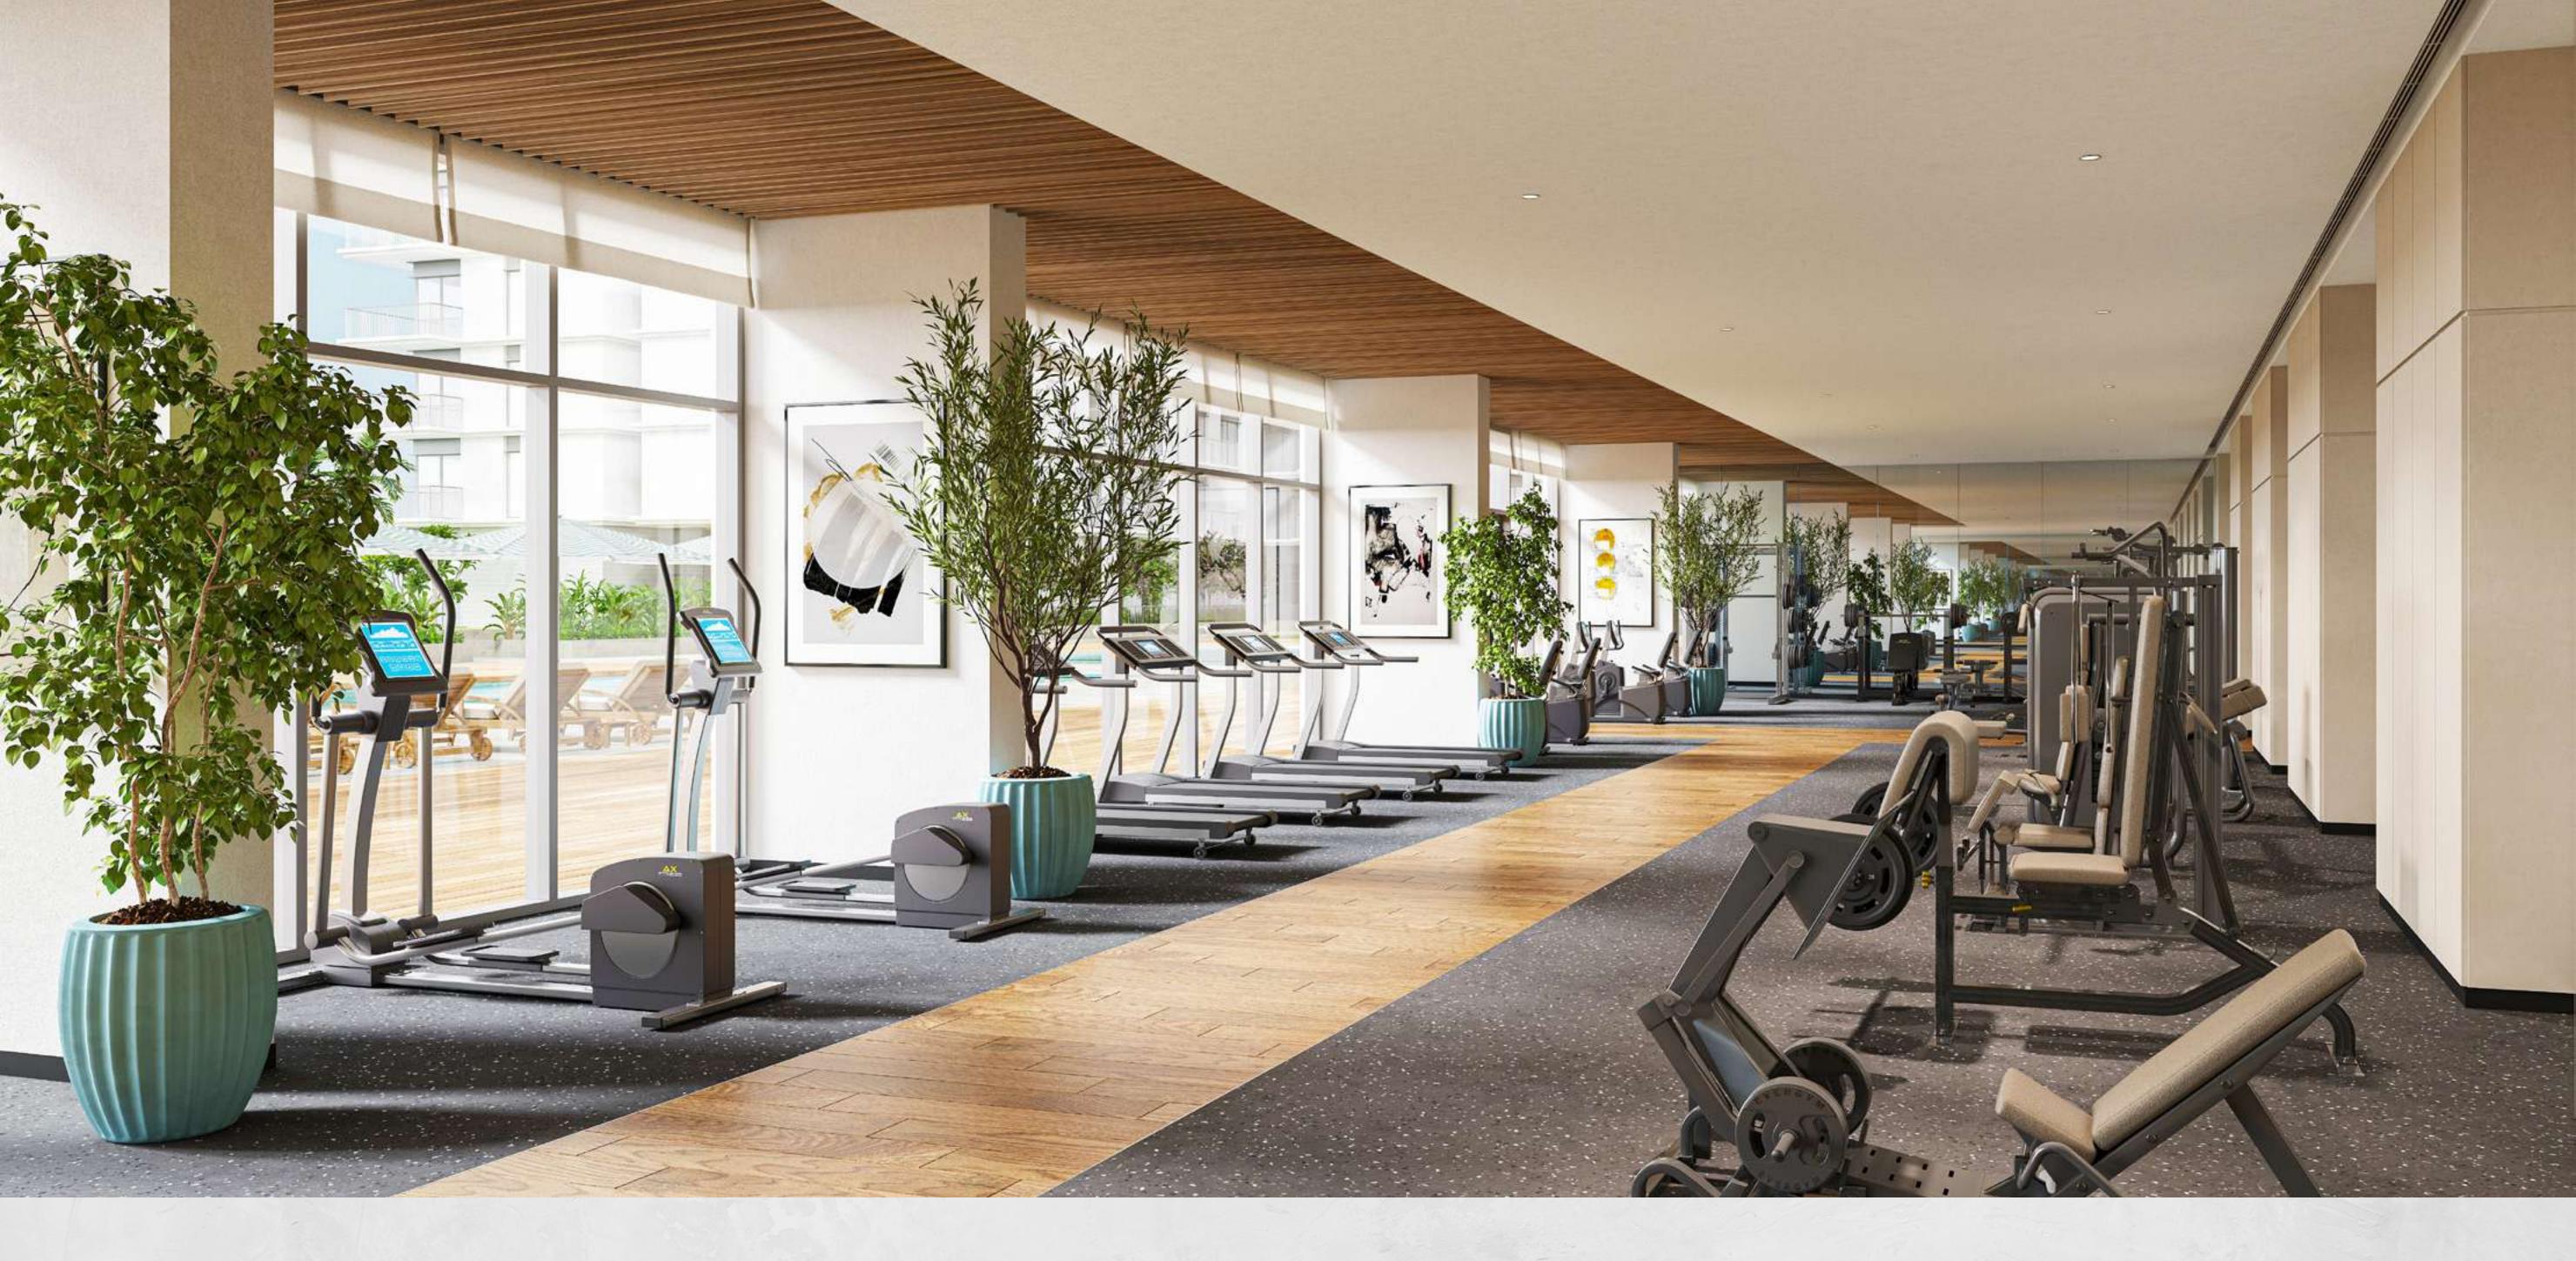

## Leisure & Relaxation

The four-building complex is directly adjacent to the community park and the canal pool, with direct access to the lushly landscaped promenade brimming with life and offering excellent views of the marina and the Dubai skyline. Dip your toes in the 500-metre-long canal pool lined with palm trees and cabanas, or benefit from the complex's own gym and pool facilities. Seascape is the place where you can do all that and much more.

The Canal Pool

Fitness Gym

Boardwalk Promenade