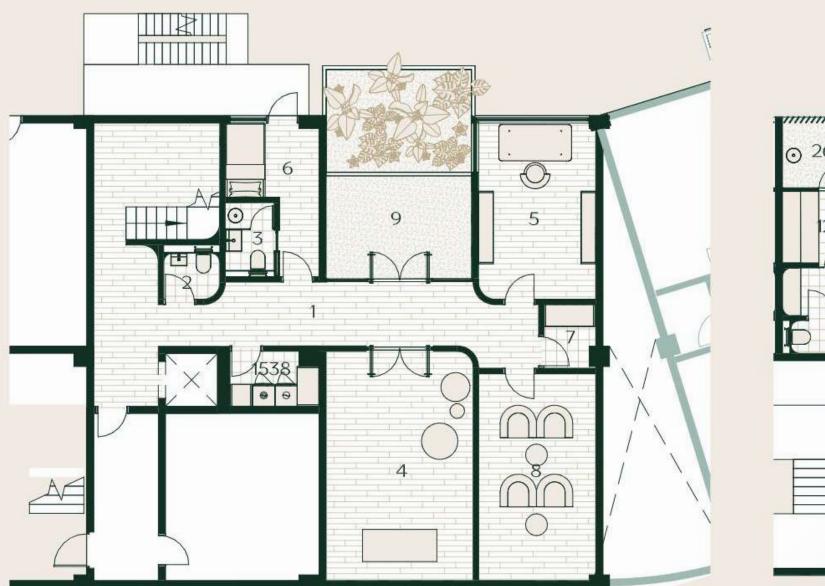

## 4-BEDROOM | LUXURY | 597 M<sup>2</sup>

FIRST FLOOR

#### SECOND FLOOR

THIRD FLOOR