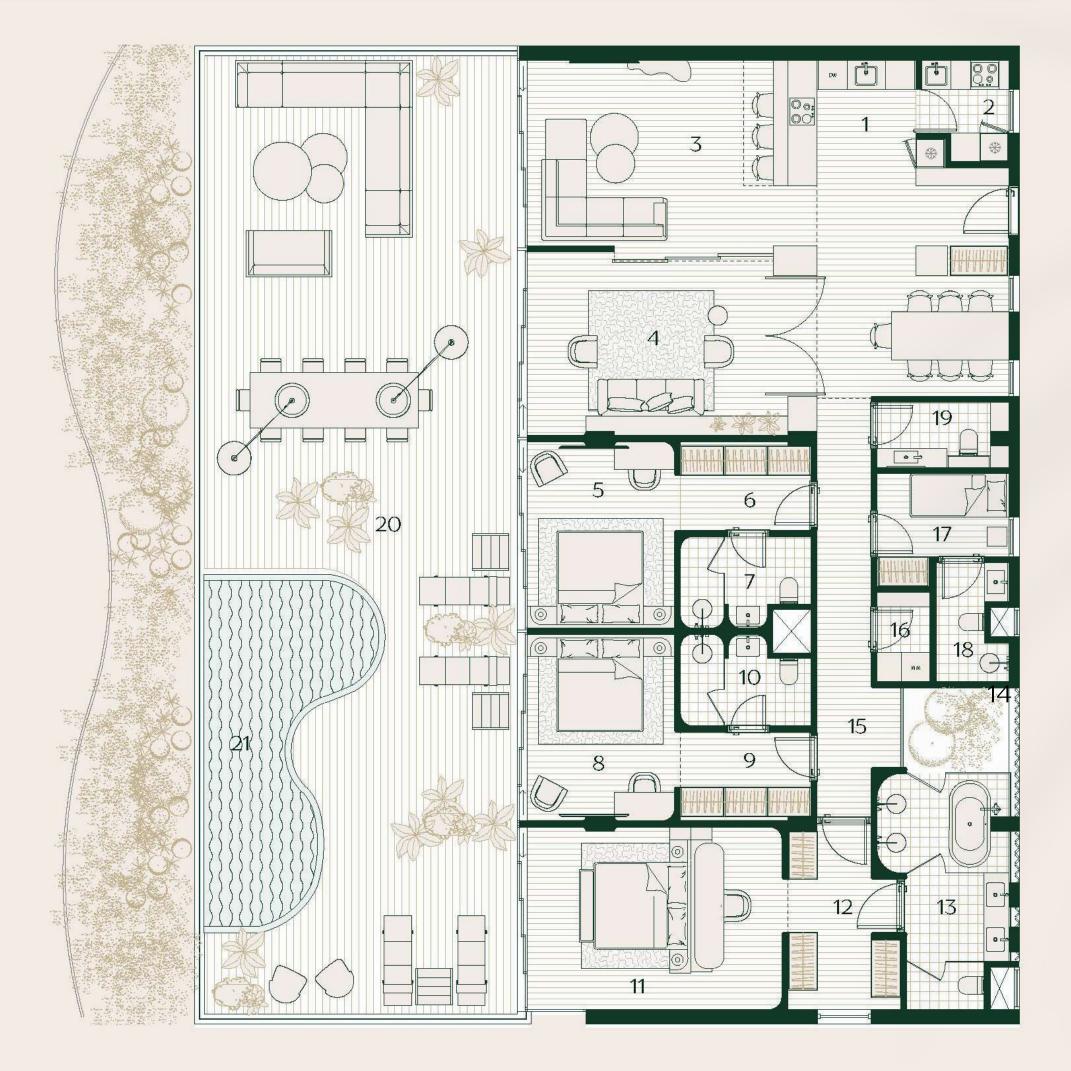

## 3-BEDROOM | LUXURY | 332 M<sup>2</sup>

| 1. KITCHEN AND DINING AREA | 12. WALK-IN CLOSET |
|----------------------------|--------------------|
| 2. CHEF KITCHEN            | 13. BATHROOM       |
| 3. LIVING AREA             | 14. PRIVATE GARDEN |
| 4. SMALL LIVING ROOM       | 15. CORRIDOR       |
| 5. BEDROOM                 | 16. LAUNDRY ROOM   |
| 6. WALK-IN CLOSET          | 17. MAID`S BEDROOM |
| 7. BATHROOM                | 18. BATHROOM       |
| 8. BEDROOM                 | 19. WC             |
| 9. WALK-IN CLOSET          | 20. TERRACE        |
| 10. BATHROOM               | 21. SWIMMING POOL  |
|                            |                    |

11. MASTER BEDROOM