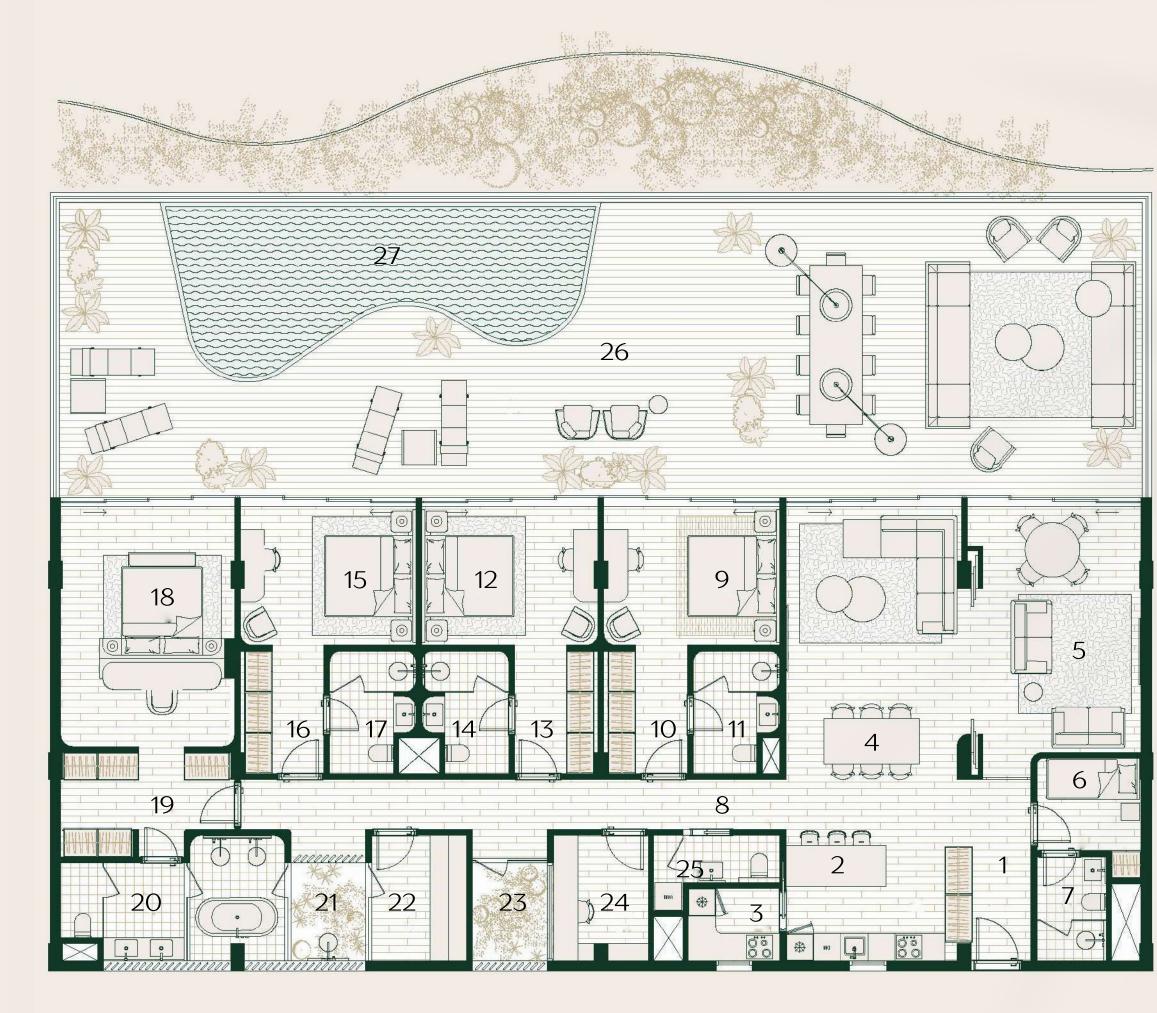

## 4-BEDROOM | LUXURY | 395 M<sup>2</sup>

| 1. HALL            | 15. BEDROOM        |
|--------------------|--------------------|
| 2. KITCHEN         | 16. WALK-IN CLOSET |
| 3. CHEF KITCHEN    | 17. BATHROOM       |
| 4. DINING AREA     | 18. MASTER BEDROOM |
| 5. LIVING AREA     | 19. WALK-IN CLOSET |
| 6. MAID'S BEDROOM  | 20. BATHROOM       |
| 7. BATHROOM        | 21. SAUNA GARDEN   |
| 8. CORRIDOR        | 22. SAUNA          |
| 9. BEDROOM         | 23. PRIVATE GARDEN |
| 10. WALK-IN CLOSET | 24. STUDY ROOM     |
| 11. BATHROOM       | 25. WC             |
| 12. BEDROOM        | 26. TERRACE        |
| 13. WALK-IN CLOSET | 27. SWIMMING POOL  |
| 14. BATHROOM       |                    |