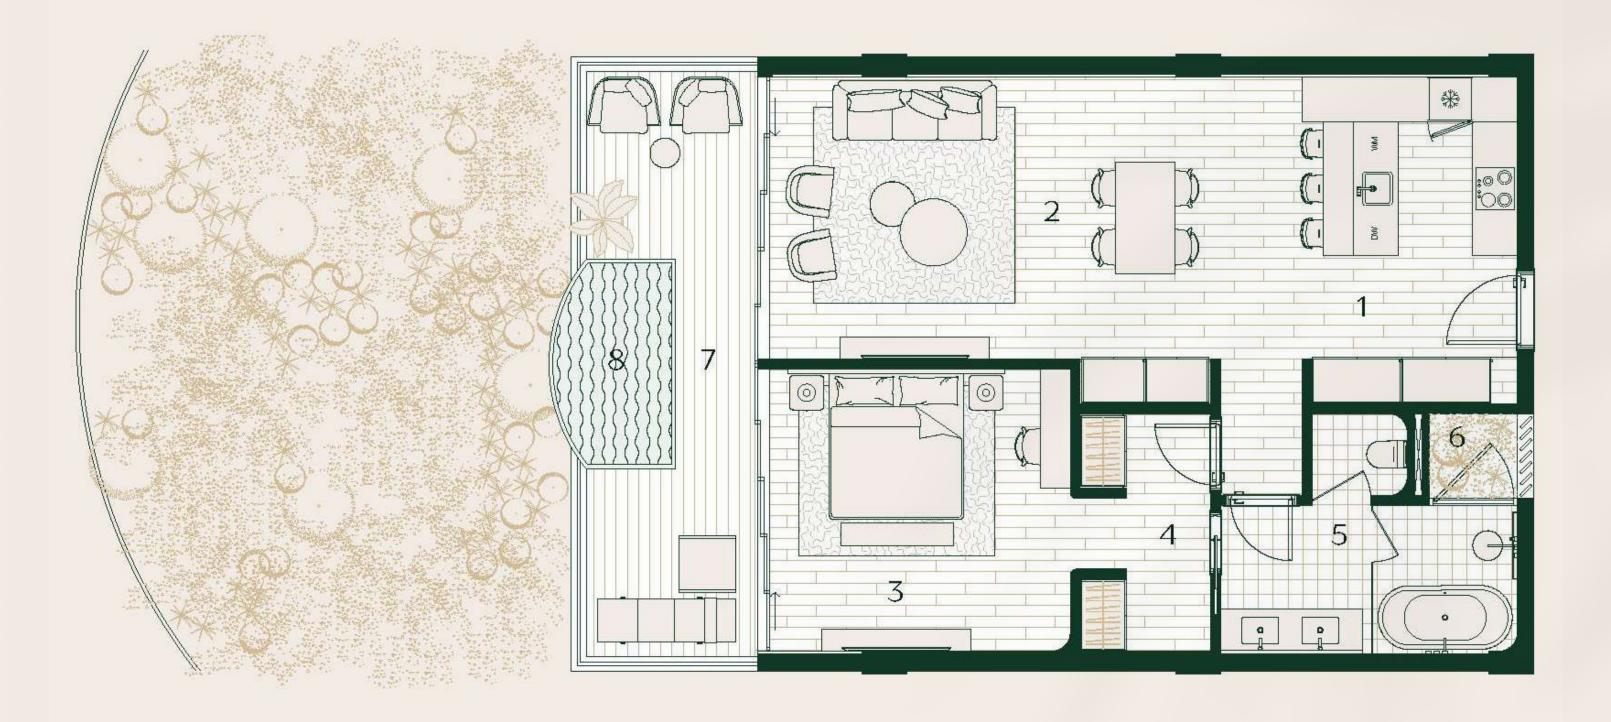

## 1-BEDROOM | LUXURY | 104 M<sup>2</sup>

- 1. KITCHEN
- 2. LIVING AREA
- 3. BEDROOM
- 4. WALK-IN CLOSET
- 5. BATHROOM
- 6. PRIVATE GARDEN
- 7. TERRACE
- 8. SWIMMING POOL