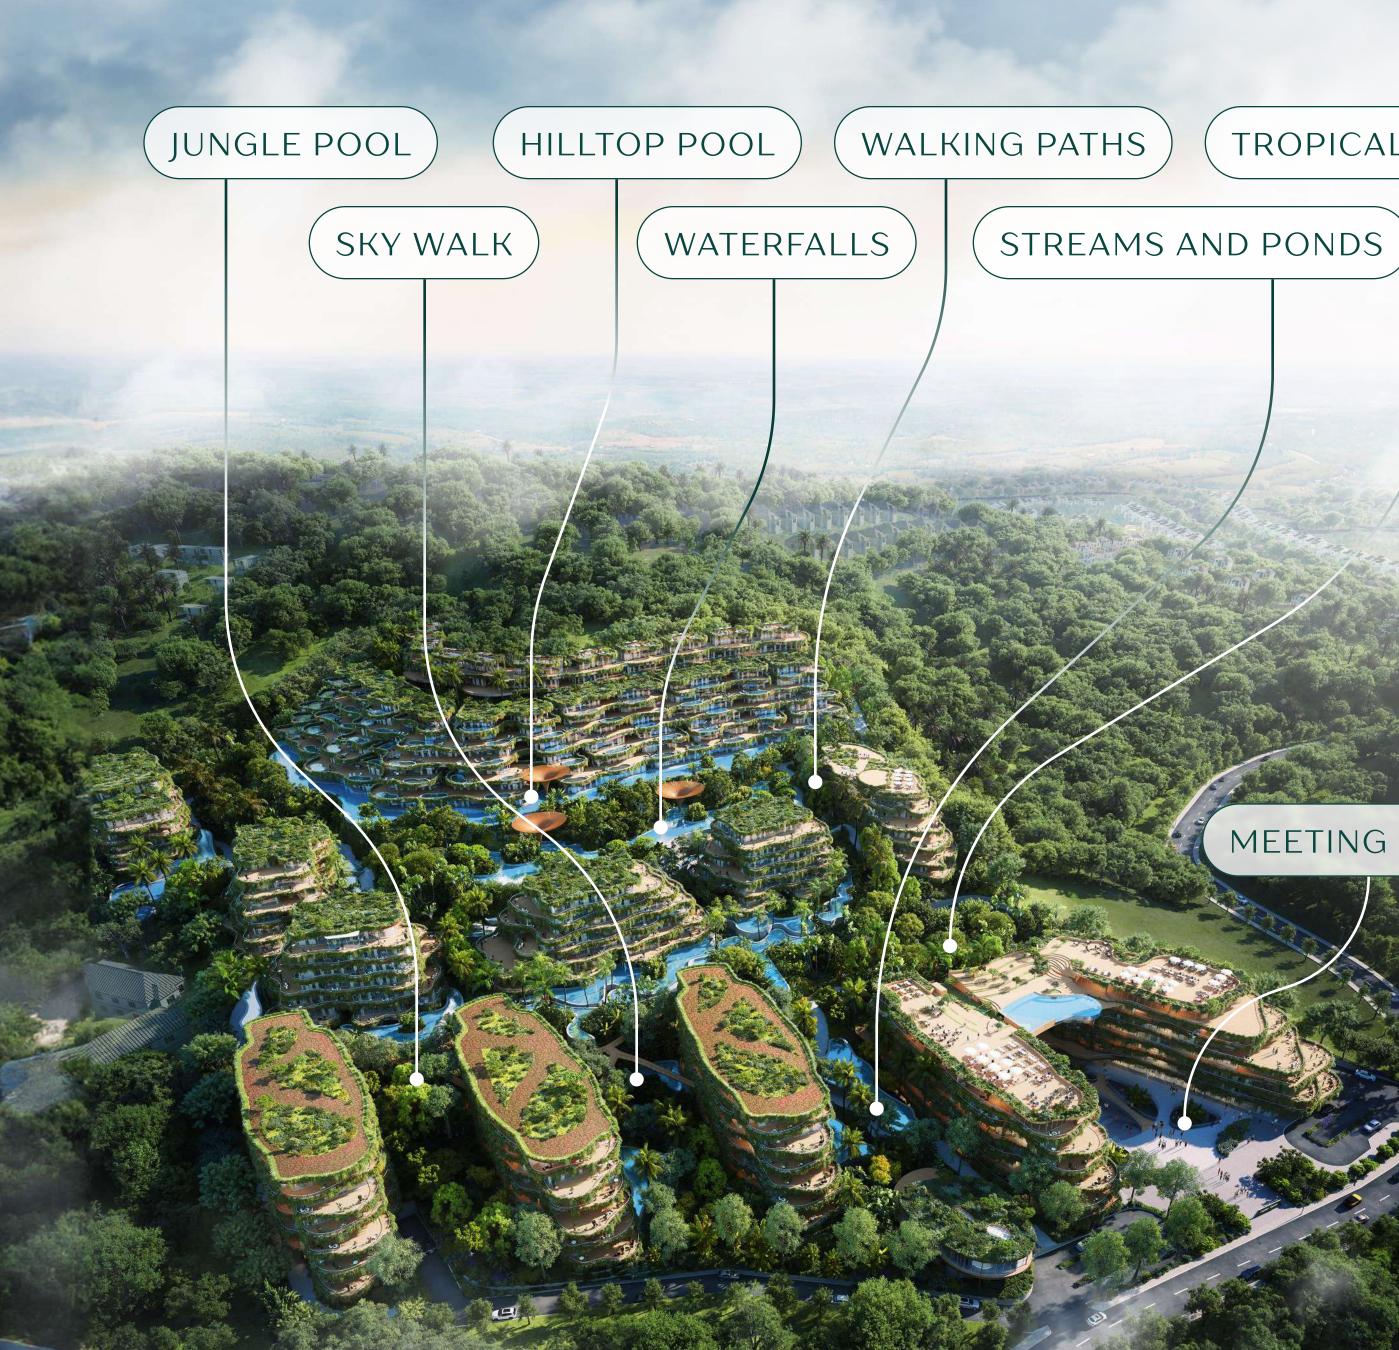

|         |
| P  | KAMALA BEACH   | 12 KM   |
| P  | PATONG BEACH   | 22 KM   |
| P  | KARON BEACH    | 31 KM   |
| P. | ΚΑΤΑ ΒΕΑCΗ     | 32 KM   |
| P. | RAWAI BEACH    | 35 KM   |
| P. | NAI HARN BEACH | 40 KM   |
|    |                |         |

#### DECENT SURROUNDINGS THE MOST IN-DEMAND AREA OF THE ISLAND



## TO THE BEACH

7 KILOMETERS OF SANDY COASTLINE SURROUNDED BY A NATIONAL PARK

800m

#### XANA BEACH CLUB





## LAYAN BEACH DEVELOPMENT

NEW TREES AND PLANTS PLANTING

COASTAL ZONING

PUBLIC INFRASTRUCTURE DEVELOPMENT

WC | SHOWER | CAFE | PARKING | INFORMATION CENTER | SPECIALLY ALLOCATED COMMERCIAL AREAS

#### EDUCATIONAL CENTER

#### SCOUTCAMP

#### CAMPSITE FOR MOTORHOMES

CAMPING

PUBLIC PARK



#### ABOUT THE PROJECT

# LAYAN VERDE





# LANDSCAPE DESIGN









## LAYAN VERDE LANDSCAPE



## 10+ DIVERSE LANDSCAPE ZONES











# BIONIC ARCHITECTURE





## BIONIC ARCHITECTURE

LAYAN VERDE ADHERES TO THE CONCEPT OF BIONIC ARCHITECTURE WITH A FOCUS ON ENERGY EFFICIENCY, SUSTAINABILITY, AND INSPIRATION FROM NATURE

Organic, flowing facades

A natural extension of organic forms

Cutting-edge technologies in construction

Panoramic glazing



## TERRACED CONSTRUCTION: A BALANCE BETWEEN INTERIOR AND EXTERIOR



# A SELF-SUFFICIENT MINI-CITY







## EVERYTHING YOU NEED FOR LIVING IS WITHIN WALKING DISTANCE

The complex's infrastructure allows for easy and convenient movement for people with disabilities and strollers









## 16+ RESTAURANTS, BARS, AND CAFES

#### SHOPPING CENTER









# over 40%

#### OF THE PROJECT AREA IS DEDICATED TO