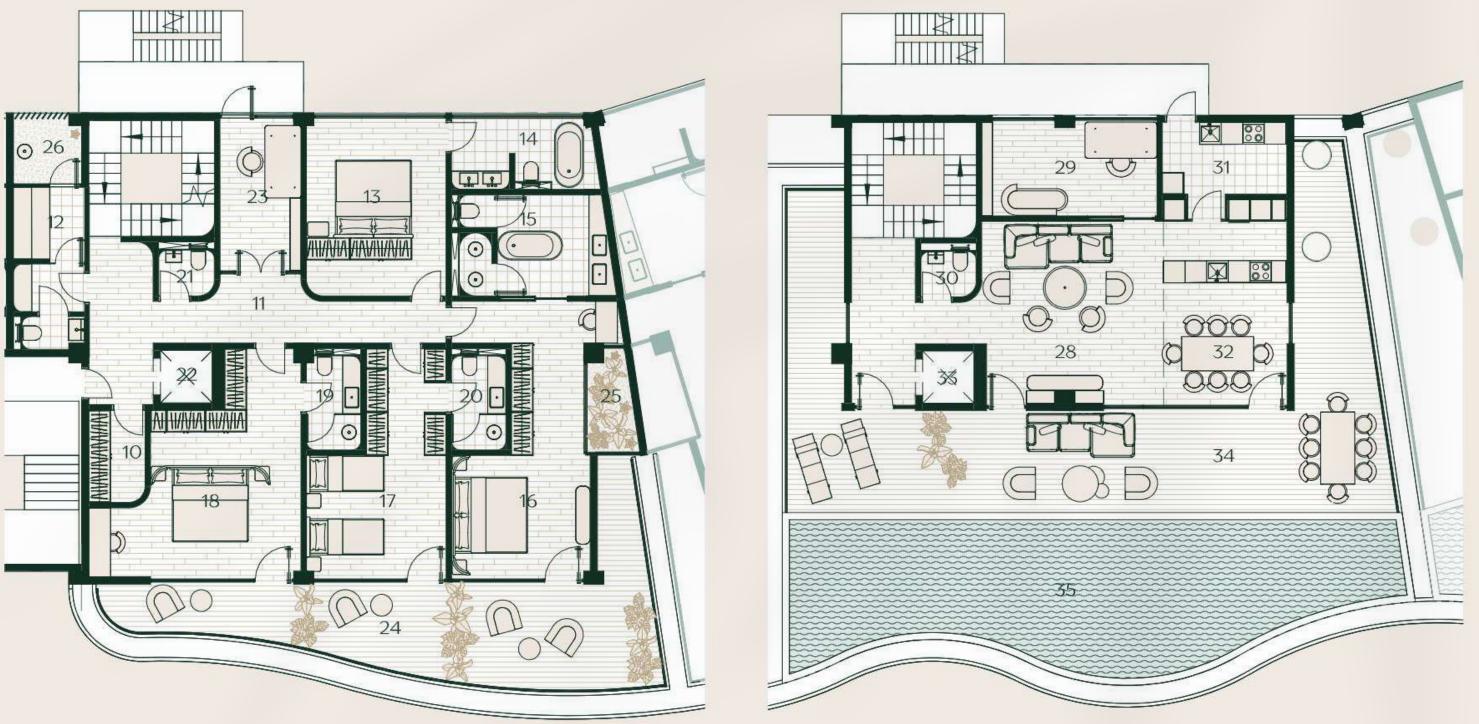

# 5-BEDROOM | LUXURY | 620 M<sup>2</sup>

FIRST FLOOR

#### SECOND FLOOR

THIRD FLOOR