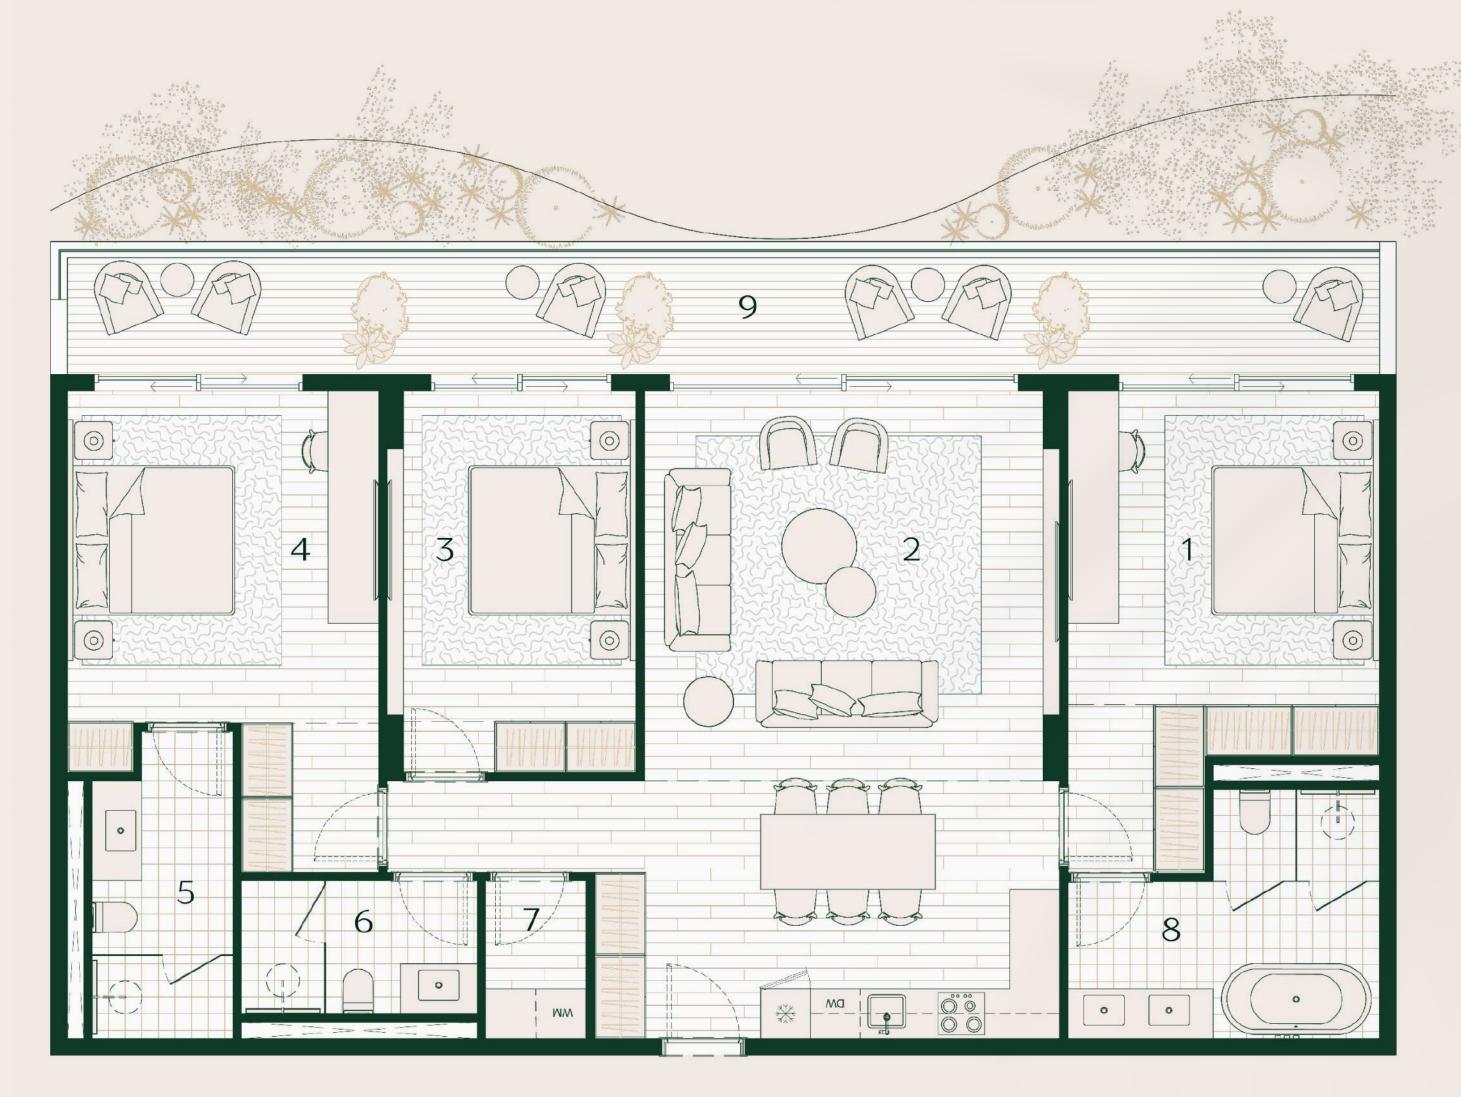

## 4-BEDROOM | LUXURY | 395 M<sup>2</sup>

| 1. HALL            | 15. BEDROOM        |
|--------------------|--------------------|
| 2. KITCHEN         | 16. WALK-IN CLOSET |
| 3. CHEF KITCHEN    | 17. BATHROOM       |
| 4. DINING AREA     | 18. MASTER BEDROOM |
| 5. LIVING AREA     | 19. WALK-IN CLOSET |
| 6. MAID'S BEDROOM  | 20. BATHROOM       |
| 7. BATHROOM        | 21. SAUNA GARDEN   |
| 8. CORRIDOR        | 22. SAUNA          |
| 9. BEDROOM         | 23. PRIVATE GARDEN |
| 10. WALK-IN CLOSET | 24. STUDY ROOM     |
| 11. BATHROOM       | 25. WC             |
| 12. BEDROOM        | 26. TERRACE        |
| 13. WALK-IN CLOSET | 27. SWIMMING POOL  |
| 14. BATHROOM       |                    |