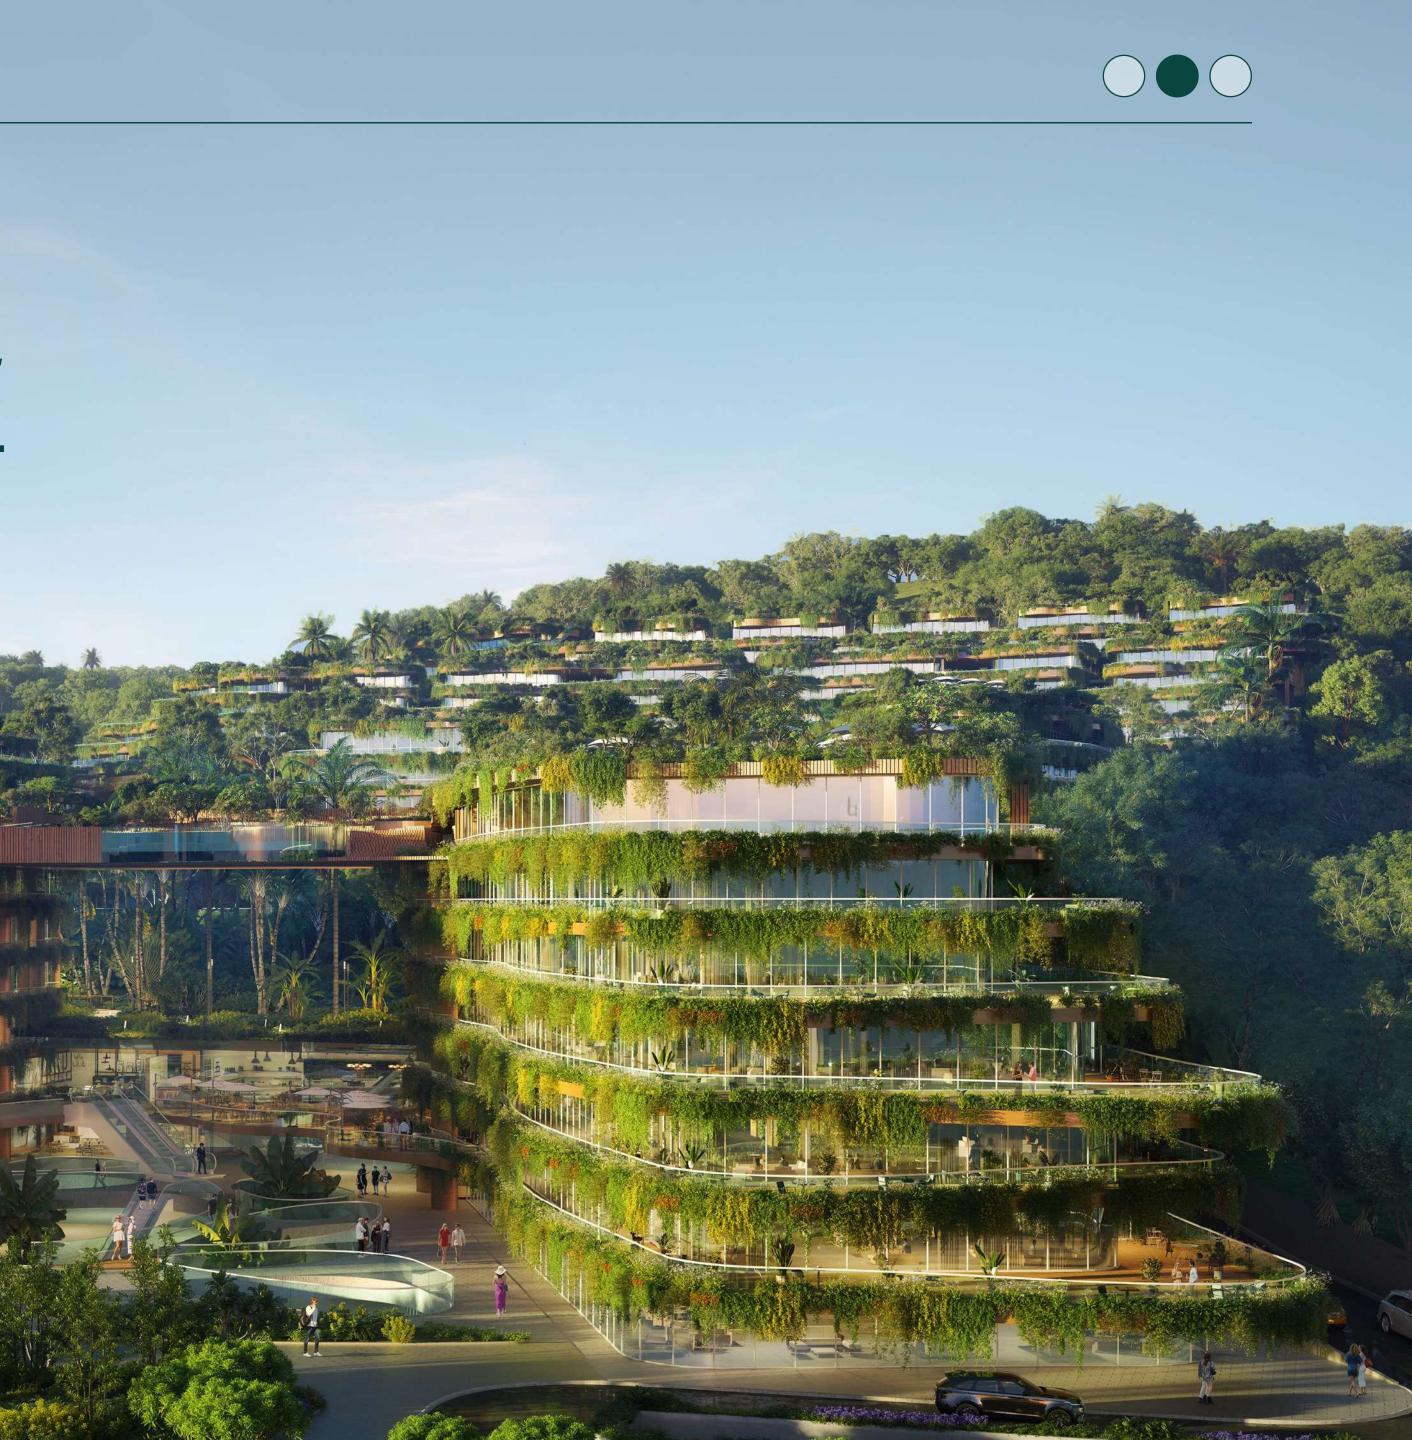

# BIONIC ARCHITECTURE

## BIONIC ARCHITECTURE

LAYAN VERDE ADHERES TO THE CONCEPT OF BIONIC ARCHITECTURE WITH A FOCUS ON ENERGY EFFICIENCY, SUSTAINABILITY, AND INSPIRATION FROM NATURE

Organic, flowing facades

A natural extension of organic forms

## TERRACED CONSTRUCTION: A BALANCE BETWEEN INTERIOR AND EXTERIOR