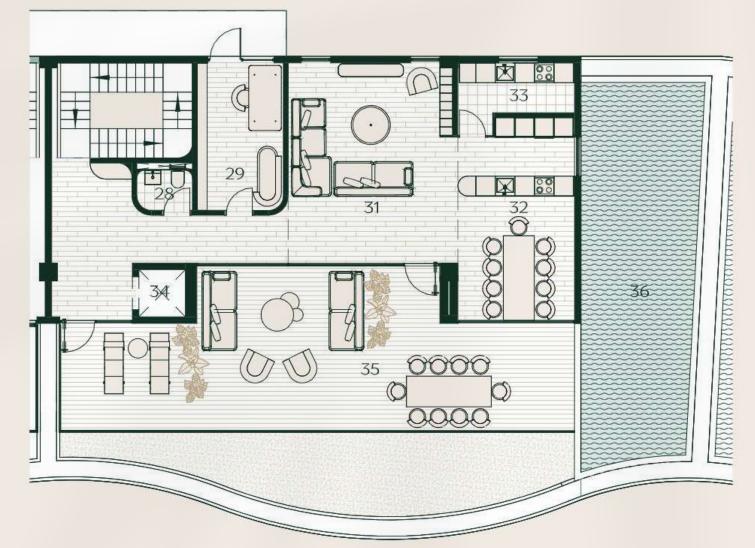

## 4-BEDROOM | LUXURY | 597 M<sup>2</sup>

FIRST FLOOR

#### SECOND FLOOR

THIRD FLOOR