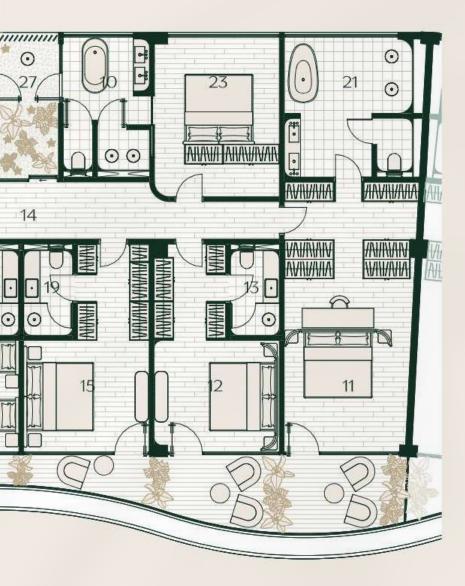

## 4-BEDROOM | LUXURY | 395 M<sup>2</sup>

| 1. HALL            | 15. BEDROOM        |
|--------------------|--------------------|
| 2. KITCHEN         | 16. WALK-IN CLOSET |
| 3. CHEF KITCHEN    | 17. BATHROOM       |
| 4. DINING AREA     | 18. MASTER BEDROOM |
| 5. LIVING AREA     | 19. WALK-IN CLOSET |
| 6. MAID'S BEDROOM  | 20. BATHROOM       |
| 7. BATHROOM        | 21. SAUNA GARDEN   |
| 8. CORRIDOR        | 22. SAUNA          |
| 9. BEDROOM         | 23. PRIVATE GARDEN |
| 10. WALK-IN CLOSET | 24. STUDY ROOM     |
| 11. BATHROOM       | 25. WC             |
| 12. BEDROOM        | 26. TERRACE        |
| 13. WALK-IN CLOSET | 27. SWIMMING POOL  |
| 14. BATHROOM       |                    |