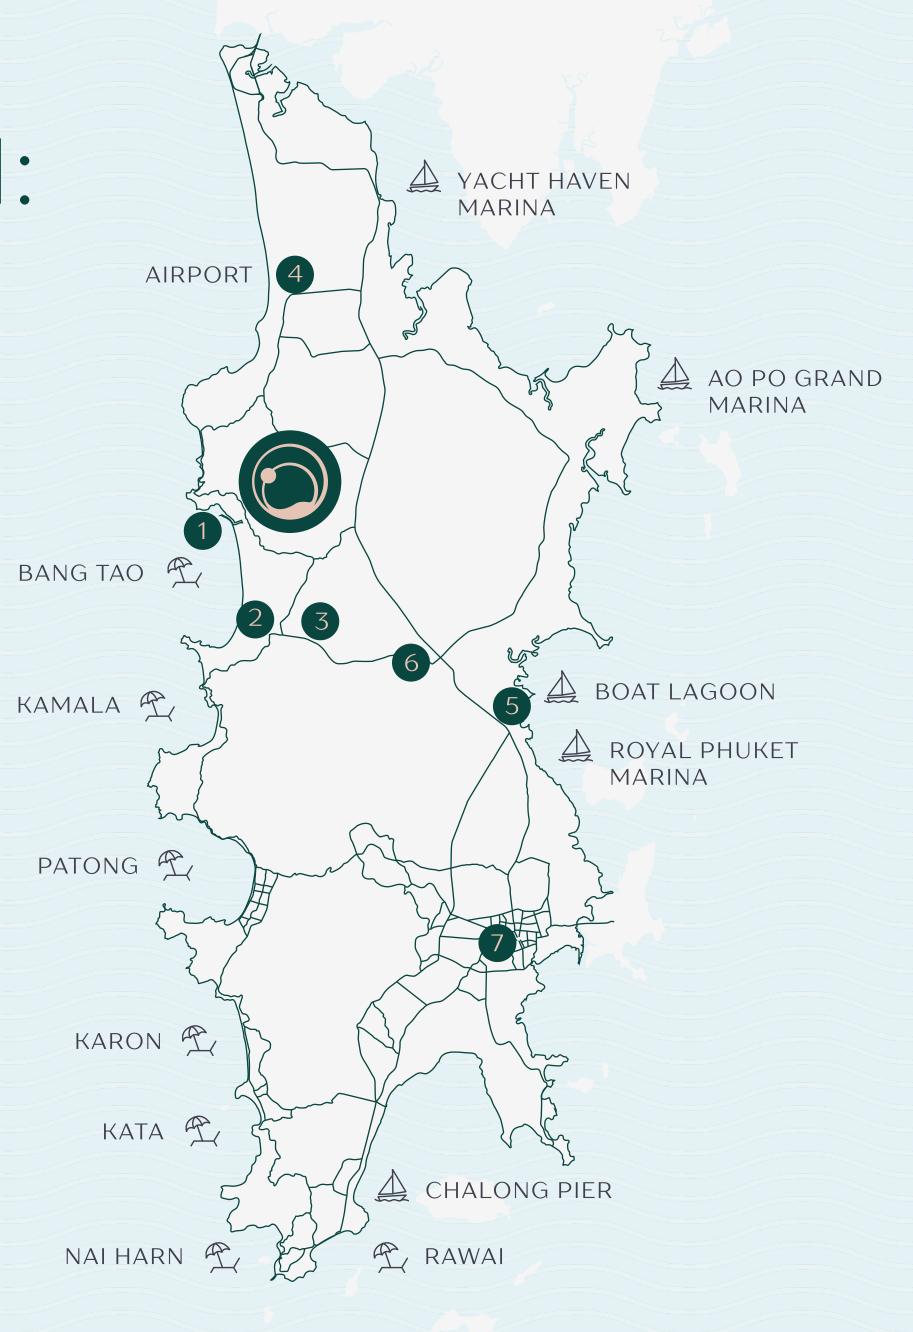

## LOCATION: LAYAN

| 1  | BANG TAO BEACH | 1-3 MIN |
|----|----------------|---------|
| 2  | LAGUNA         | 5 MIN   |
| 3  | AQUAPARK       | 10 MIN  |
| 4  | AIRPORT        | 20 MIN  |
| 5  | PIER           | 25 MIN  |
| 6  | ROBINSON       | 20 MIN  |
| 7  | PHUKET TOWN    | 35 MIN  |
|    |                |         |
| P  | KAMALA BEACH   | 12 KM   |
| P  | PATONG BEACH   | 22 KM   |
| P  | KARON BEACH    | 31 KM   |
| P. | ΚΑΤΑ ΒΕΑCΗ     | 32 KM   |
| P. | RAWAI BEACH    | 35 KM   |
| P. | NAI HARN BEACH | 40 KM   |
|    |                |         |

#### DECENT SURROUNDINGS THE MOST IN-DEMAND AREA OF THE ISLAND

## TO THE BEACH

7 KILOMETERS OF SANDY COASTLINE SURROUNDED BY A NATIONAL PARK

800m