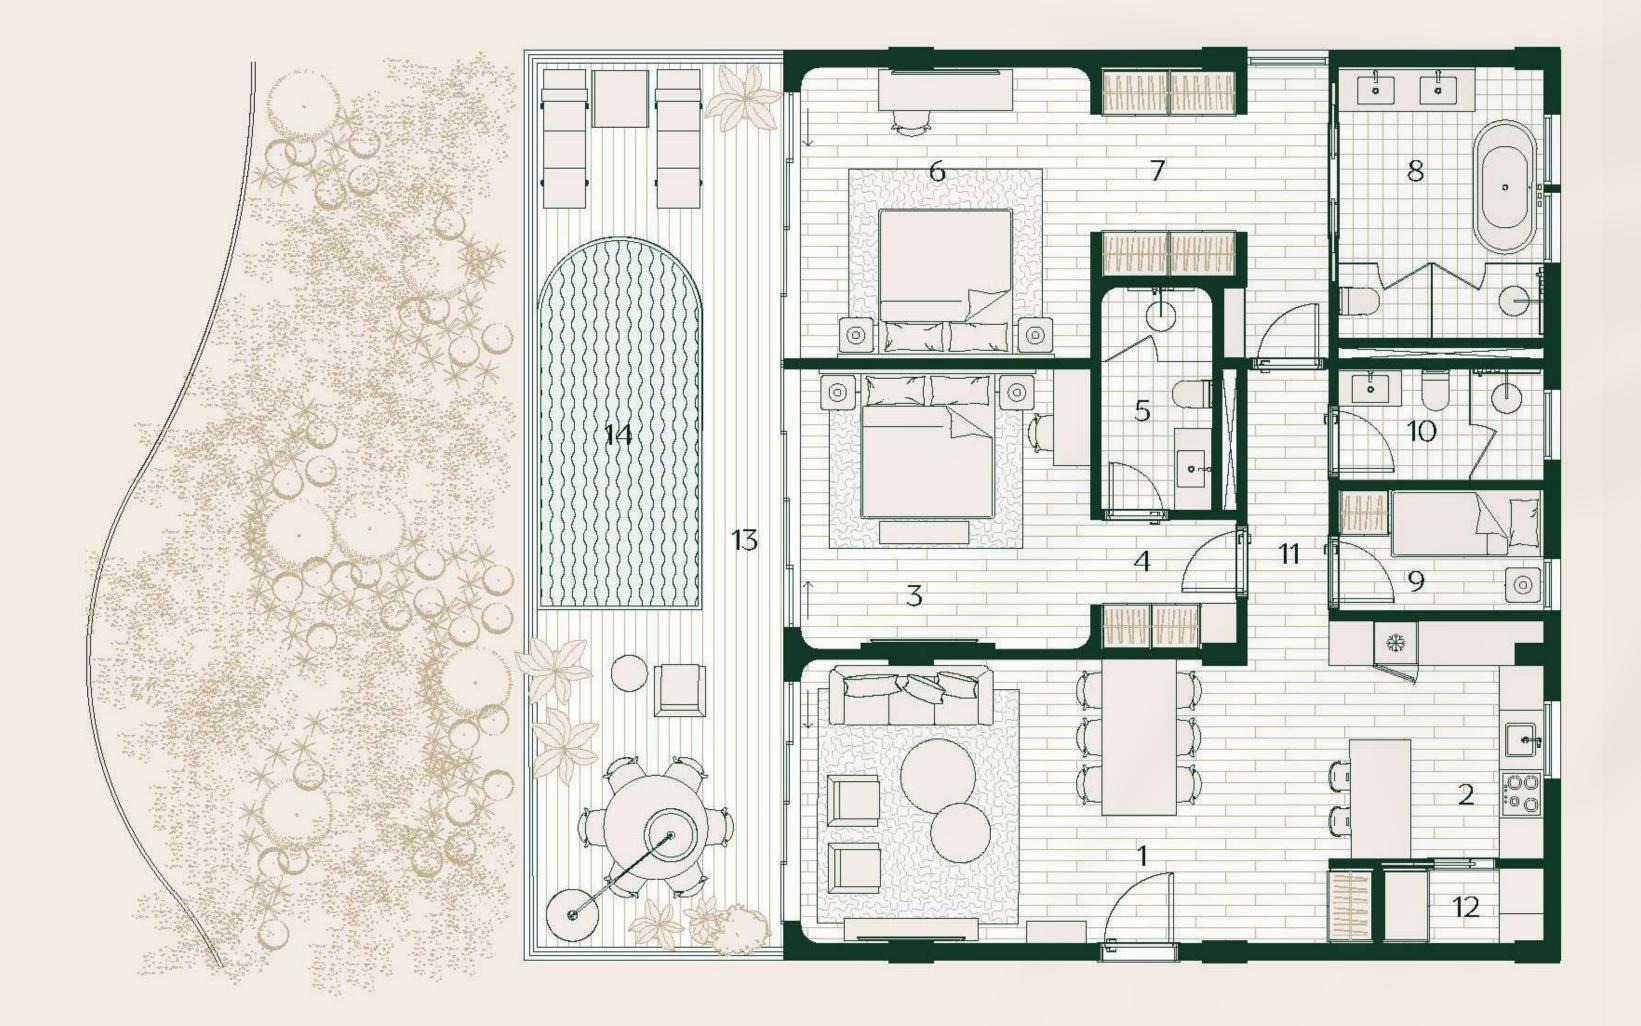

## 2-BEDROOM | LUXURY | 167 M<sup>2</sup>

| 1. LIVING AREA |
|----------------|
|----------------|

2. KITCHEN

3. BEDROOM

4. WALK-IN CLOSET

5. BATHROOM

6. MASTER BEDROOM

7. WALK-IN CLOSET

8. BATHROOM

9. MAID'S BEDROOM

10. BATHROOM

11. CORRIDOR

12. LAUNDRY ROOM

13. TERRACE

14. SWIMMING POOL