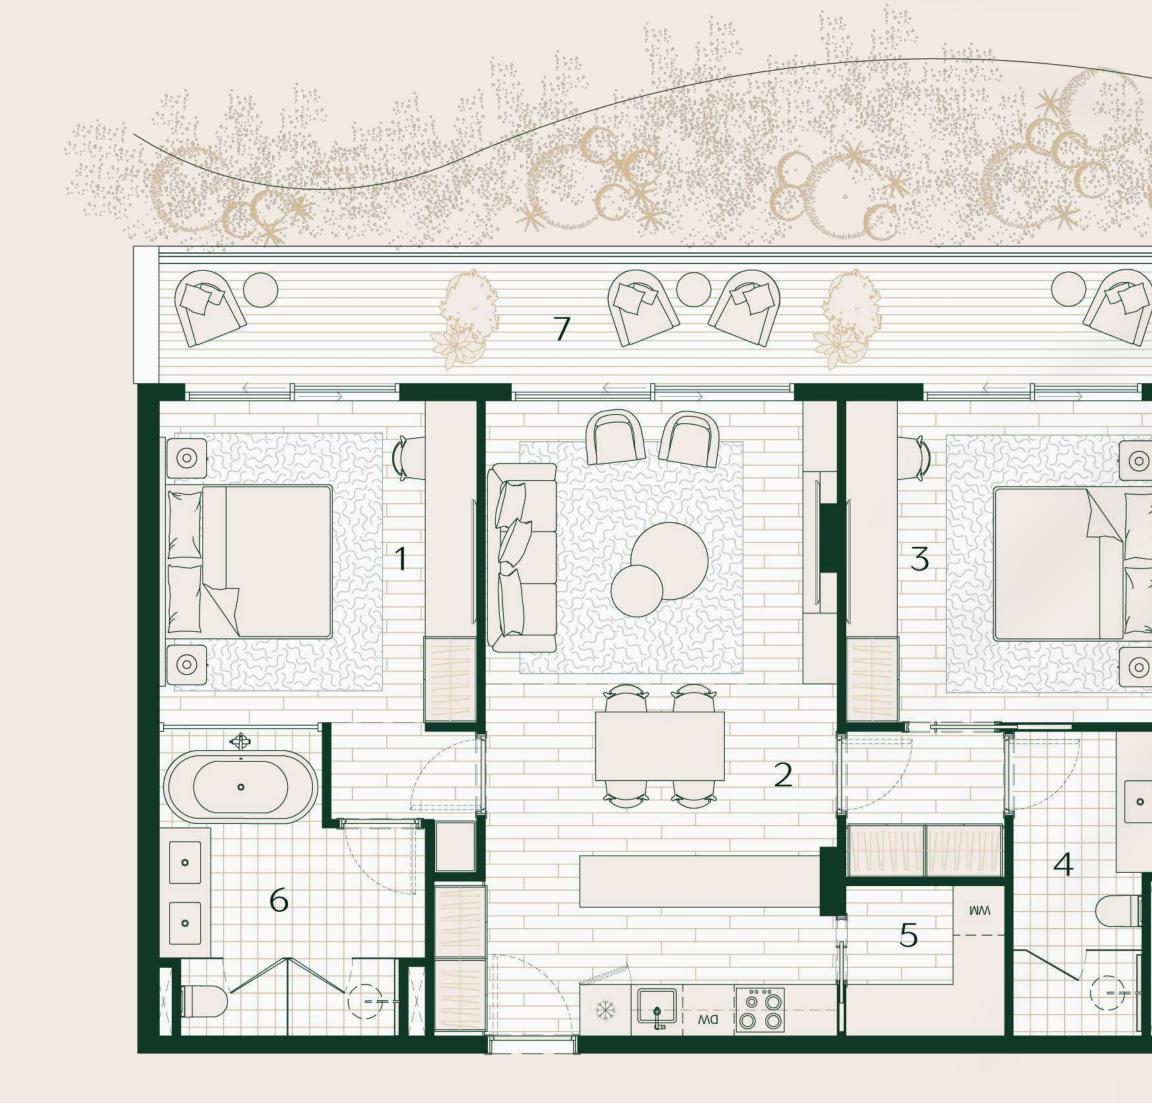

## 3-BEDROOM | LUXURY | 332 M<sup>2</sup>

| 1. KITCHEN AND DINING AREA | 12. WALK-IN CLOSET |
|----------------------------|--------------------|
| 2. CHEF KITCHEN            | 13. BATHROOM       |
| 3. LIVING AREA             | 14. PRIVATE GARDEN |
| 4. SMALL LIVING ROOM       | 15. CORRIDOR       |
| 5. BEDROOM                 | 16. LAUNDRY ROOM   |
| 6. WALK-IN CLOSET          | 17. MAID`S BEDROOM |
| 7. BATHROOM                | 18. BATHROOM       |
| 8. BEDROOM                 | 19. WC             |
| 9. WALK-IN CLOSET          | 20. TERRACE        |
| 10. BATHROOM               | 21. SWIMMING POOL  |
|                            |                    |

11. MASTER BEDROOM