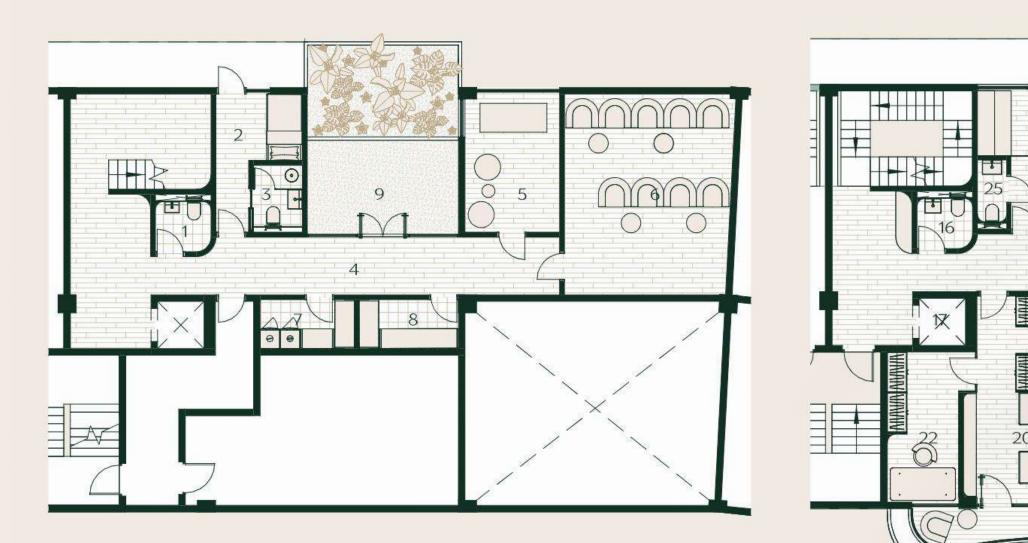

## 3-BEDROOM | LUXURY | 332 M<sup>2</sup>

| 1. KITCHEN AND DINING AREA | 12. WALK-IN CLOSET |
|----------------------------|--------------------|
| 2. CHEF KITCHEN            | 13. BATHROOM       |
| 3. LIVING AREA             | 14. PRIVATE GARDEN |
| 4. SMALL LIVING ROOM       | 15. CORRIDOR       |
| 5. BEDROOM                 | 16. LAUNDRY ROOM   |
| 6. WALK-IN CLOSET          | 17. MAID`S BEDROOM |
| 7. BATHROOM                | 18. BATHROOM       |
| 8. BEDROOM                 | 19. WC             |
| 9. WALK-IN CLOSET          | 20. TERRACE        |
| 10. BATHROOM               | 21. SWIMMING POOL  |
|                            |                    |

11. MASTER BEDROOM