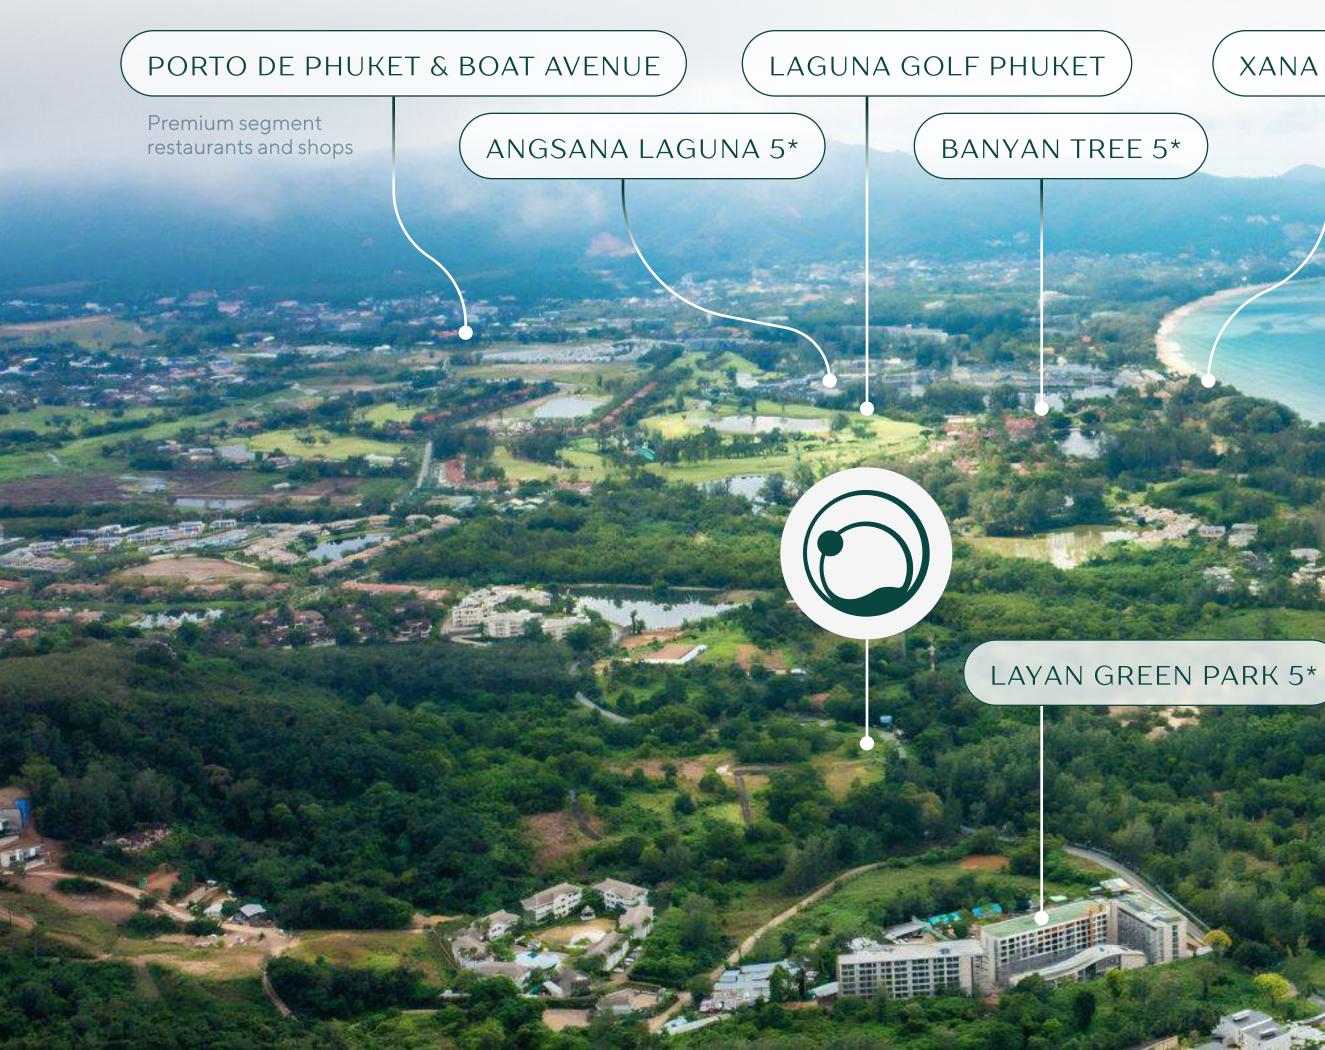

#### DECENT SURROUNDINGS THE MOST IN-DEMAND AREA OF THE ISLAND

## TO THE BEACH

7 KILOMETERS OF SANDY COASTLINE SURROUNDED BY A NATIONAL PARK

800m

#### XANA BEACH CLUB