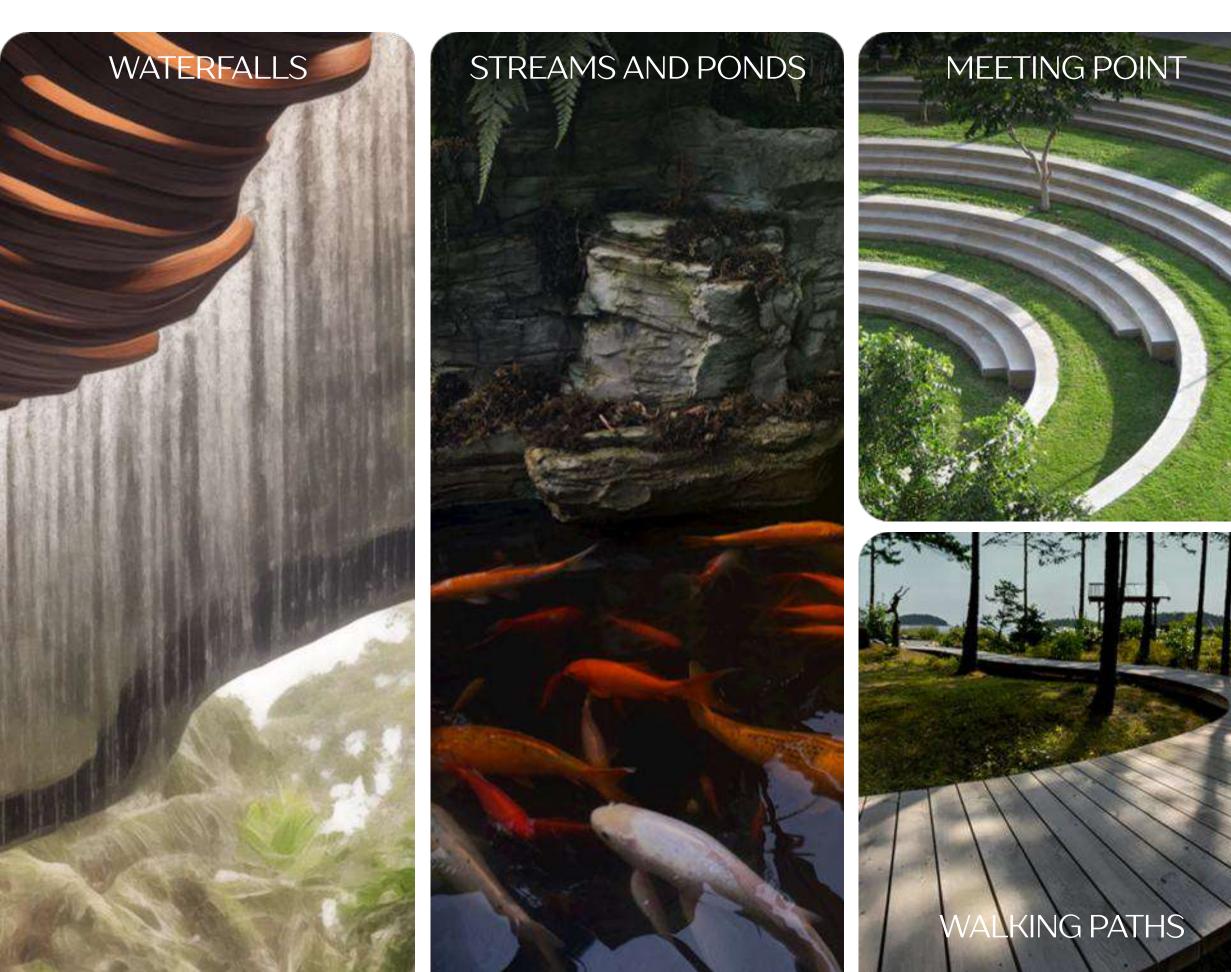

TONG BEACH   | 22 KM   |
| P  | KARON BEACH    | 31 KM   |
| P. | ΚΑΤΑ ΒΕΑCΗ     | 32 KM   |
| P. | RAWAI BEACH    | 35 KM   |
| P. | NAI HARN BEACH | 40 KM   |
|    |                |         |

#### DECENT SURROUNDINGS THE MOST IN-DEMAND AREA OF THE ISLAND



## TO THE BEACH

7 KILOMETERS OF SANDY COASTLINE SURROUNDED BY A NATIONAL PARK

800m

#### XANA BEACH CLUB





## LAYAN BEACH DEVELOPMENT

NEW TREES AND PLANTS PLANTING

COASTAL ZONING

PUBLIC INFRASTRUCTURE DEVELOPMENT

WC | SHOWER | CAFE | PARKING | INFORMATION CENTER | SPECIALLY ALLOCATED COMMERCIAL AREAS

#### EDUCATIONAL CENTER

#### SCOUTCAMP

#### CAMPSITE FOR MOTORHOMES

CAMPING

PUBLIC PARK



#### ABOUT THE PROJECT

# LAYAN VERDE





# LANDSCAPE DESIGN









## LAYAN VERDE LANDSCAPE



## 10+ DIVERSE LANDSCAPE ZONES











# BIONIC ARCHITECTURE





## BIONIC ARCHITECTURE

LAYAN VERDE ADHERES TO THE CONCEPT OF BIONIC ARCHITECTURE WITH A FOCUS ON ENERGY EFFICIENCY, SUSTAINABILITY, AND INSPIRATION FROM NATURE

Organic, flowing facades

A natural extension of organic forms

Cutting-edge technologies in construction

Panoramic glazing



## TERRACED CONSTRUCTION: A BALANCE BETWEEN INTERIOR AND EXTERIOR



# A SELF-SUFFICIENT MINI-CITY







## EVERYTHING YOU NEED FOR LIVING IS WITHIN WALKING DISTANCE

The complex's infrastructure allows for easy and convenient movement for people with disabilities and strollers









## 16+ RESTAURANTS, BARS, AND CAFES

#### SHOPPING CENTER









# over 40%

#### OF THE PROJECT AREA IS DEDICATED TO INTERNAL INFRASTRUCTURE



# ECO-FRIENDLINESS AND TECHNOLOGICALL