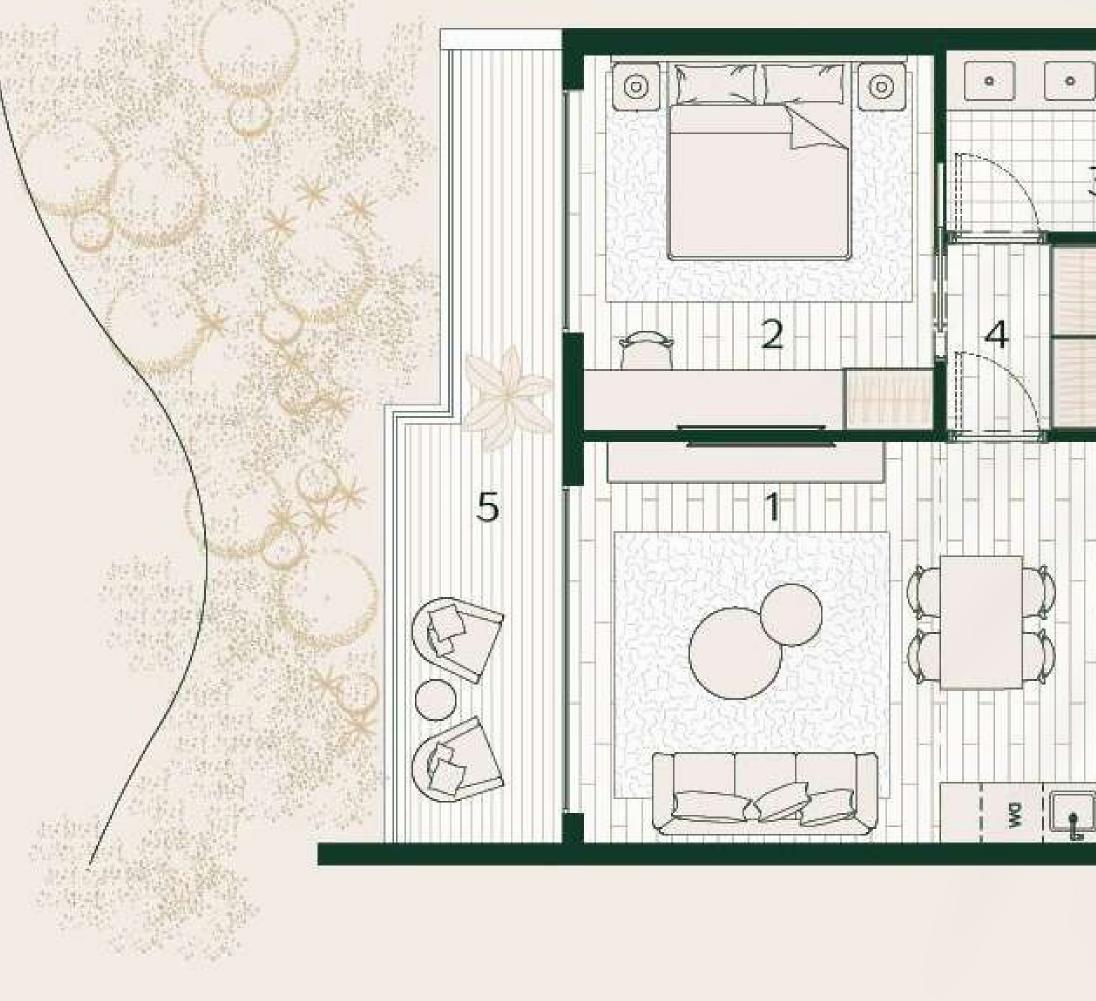

# 1-BEDROOM | PREMIUM | 60.6 M<sup>2</sup>

1. KITCHEN AND LIVING AREA

2. BEDROOM

3. BATHROOM

4. WALK-IN CLOSET

5. TERRACE