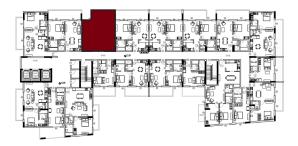

### UNIT LAYOUTS

| 1 Bedroom Apartment |     |  |
|---------------------|-----|--|
| Unit Number         | 101 |  |
| Floor               | 1st |  |
| Net Area (Sq.ft)    | 644 |  |
| Balcony (Sq.ft)     | 140 |  |
| Total (Sq.ft)       | 784 |  |

| 1 Bedroom Apartment |                                 |  |
|---------------------|---------------------------------|--|
| Unit Number         | 201, 301, 401, 501,<br>601, 701 |  |
| Floor               | 2nd to 7th                      |  |
| Net Area (Sq.ft)    | 657                             |  |
| Balcony (Sq.ft)     | 150                             |  |
| Total (Sq.ft)       | 807                             |  |

| 1 Bedroom Apartment |       |
|---------------------|-------|
| Unit Number         | 102   |
| Floor               | 1st   |
| Net Area (Sq.ft)    | 569   |
| Balcony (Sq.ft)     | 743   |
| Total (Sq.ft)       | 1,312 |

| 1 Bedroom Apartment |                                 |  |
|---------------------|---------------------------------|--|
| Unit Number         | 202, 302, 402,<br>502, 602, 702 |  |
| Floor               | 2nd to 7th                      |  |
| Net Area (Sq.ft)    | 586                             |  |
| Balcony (Sq.ft)     | 194                             |  |
| Total (Sq.ft)       | 779                             |  |

| 1 Bedroom Apartment |       |  |
|---------------------|-------|--|
| Unit Number         | 103   |  |
| Floor               | 1st   |  |
| Net Area (Sq.ft)    | 568   |  |
| Balcony (Sq.ft)     | 500   |  |
| Total (Sq.ft)       | 1,068 |  |

| 1 Bedroom Apartment |     |  |
|---------------------|-----|--|
| Unit Number         | 203 |  |
| Floor               | 2nd |  |
| Net Area (Sq.ft)    | 585 |  |
| Balcony (Sq.ft)     | 139 |  |
| Total (Sq.ft)       | 724 |  |

| 1 Bedroom Apartment |                            |  |
|---------------------|----------------------------|--|
| Unit Number         | 303, 403, 503,<br>603, 703 |  |
| Floor               | 3rd to 7th                 |  |
| Net Area (Sq.ft)    | 585                        |  |
| Balcony (Sq.ft)     | 139                        |  |
| Total (Sq.ft)       | 724                        |  |

| 1 Bedroom Apartment |       |  |
|---------------------|-------|--|
| Unit Number         | 104   |  |
| Floor               | 1st   |  |
| Net Area (Sq.ft)    | 569   |  |
| Balcony (Sq.ft)     | 500   |  |
| Total (Sq.ft)       | 1,068 |  |

| 1 Bedroom Apartment |     |  |
|---------------------|-----|--|
| Unit Number         | 204 |  |
| Floor               | 2nd |  |
| Net Area (Sq.ft)    | 585 |  |
| Balcony (Sq.ft)     | 193 |  |
| Total (Sq.ft)       | 779 |  |

| 1 Bedroom Apartment |                            |  |
|---------------------|----------------------------|--|
| Unit Number         | 304, 404, 504,<br>604, 704 |  |
| Floor               | 3rd to 7th                 |  |
| Net Area (Sq.ft)    | 585                        |  |
| Balcony (Sq.ft)     | 193                        |  |
| Total (Sq.ft)       | 779                        |  |