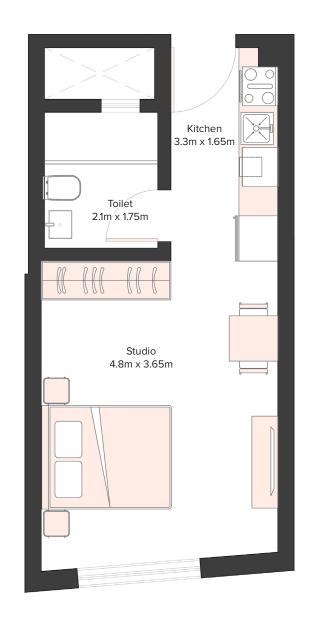

| Studio Apartment |     |
|------------------|-----|
| Unit Number      | 109 |
| Floor            | 1st |
| Net Area (Sq.ft) | 340 |
| Balcony (Sq.ft)  | 112 |
| Total (Sq.ft)    | 452 |

| Studio Apartment |                                  |  |
|------------------|----------------------------------|--|
| Unit Number      | 209, 309, 409,<br>509, 609, 709, |  |
| Floor            | 2nd to 7th                       |  |
| Net Area (Sq.ft) | 340                              |  |
| Balcony (Sq.ft)  | 115                              |  |
| Total (Sq.ft)    | 455                              |  |

| Studio Apartment |     |  |
|------------------|-----|--|
| Unit Number      | 111 |  |
| Floor            | 1st |  |
| Net Area (Sq.ft) | 324 |  |
| Balcony (Sq.ft)  | NA  |  |
| Total (Sq.ft)    | 324 |  |

| Studio Apartment |                                 |  |
|------------------|---------------------------------|--|
| Unit Number      | 211, 311, 411,<br>511, 611, 711 |  |
| Floor            | 2nd to 7th                      |  |
| Net Area (Sq.ft) | 320                             |  |
| Balcony (Sq.ft)  | NA                              |  |
| Total (Sq.ft)    | 320                             |  |

| Studio Apartment |     |  |
|------------------|-----|--|
| Unit Number      | 113 |  |
| Floor            | 1st |  |
| Net Area (Sq.ft) | 312 |  |
| Balcony (Sq.ft)  | 116 |  |
| Total (Sq.ft)    | 428 |  |

| Studio Apartment |                                 |  |
|------------------|---------------------------------|--|
| Unit Number      | 213, 313, 413,<br>513, 613, 713 |  |
| Floor            | 2nd to 7th                      |  |
| Net Area (Sq.ft) | 323                             |  |
| Balcony (Sq.ft)  | 132                             |  |
| Total (Sq.ft)    | 456                             |  |