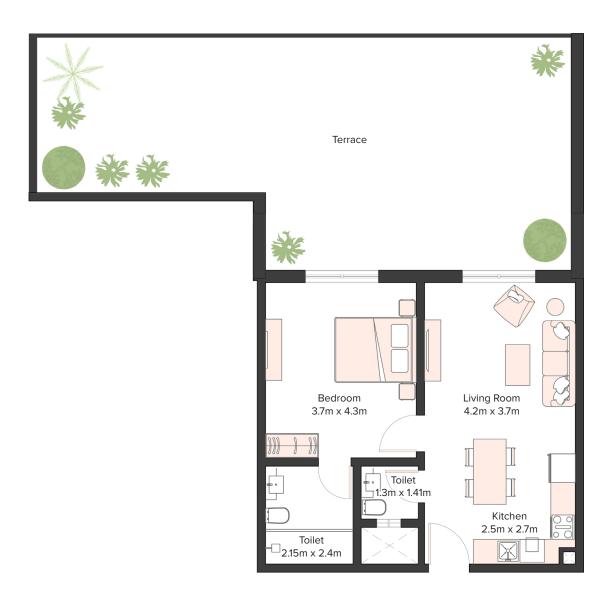

| 1 Bedroom Apartment |                                 |  |
|---------------------|---------------------------------|--|
| Unit Number         | 201, 301, 401, 501,<br>601, 701 |  |
| Floor               | 2nd to 7th                      |  |
| Net Area (Sq.ft)    | 657                             |  |
| Balcony (Sq.ft)     | 150                             |  |
| Total (Sq.ft)       | 807                             |  |

| 1 Bedroom Apartment |                                 |  |
|---------------------|---------------------------------|--|
| Unit Number         | 202, 302, 402,<br>502, 602, 702 |  |
| Floor               | 2nd to 7th                      |  |
| Net Area (Sq.ft)    | 586                             |  |
| Balcony (Sq.ft)     | 194                             |  |
| Total (Sq.ft)       | 779                             |  |