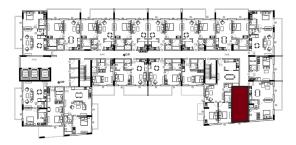

| Studio Apartment |     |
|------------------|-----|
| Unit Number      | 109 |
| Floor            | 1st |
| Net Area (Sq.ft) | 340 |
| Balcony (Sq.ft)  | 112 |
| Total (Sq.ft)    | 452 |

| Studio Apartment |                                  |  |
|------------------|----------------------------------|--|
| Unit Number      | 209, 309, 409,<br>509, 609, 709, |  |
| Floor            | 2nd to 7th                       |  |
| Net Area (Sq.ft) | 340                              |  |
| Balcony (Sq.ft)  | 115                              |  |
| Total (Sq.ft)    | 455                              |  |

| Studio Apartment |     |  |
|------------------|-----|--|
| Unit Number      | 111 |  |
| Floor            | 1st |  |
| Net Area (Sq.ft) | 324 |  |
| Balcony (Sq.ft)  | NA  |  |
| Total (Sq.ft)    | 324 |  |

| Studio Apartment |                                 |  |
|------------------|---------------------------------|--|
| Unit Number      | 211, 311, 411,<br>511, 611, 711 |  |
| Floor            | 2nd to 7th                      |  |
| Net Area (Sq.ft) | 320                             |  |
| Balcony (Sq.ft)  | NA                              |  |
| Total (Sq.ft)    | 320                             |  |

| Studio Apartment |     |  |
|------------------|-----|--|
| Unit Number      | 113 |  |
| Floor            | 1st |  |
| Net Area (Sq.ft) | 312 |  |
| Balcony (Sq.ft)  | 116 |  |
| Total (Sq.ft)    | 428 |  |

| Studio Apartment |                                 |  |
|------------------|---------------------------------|--|
| Unit Number      | 213, 313, 413,<br>513, 613, 713 |  |
| Floor            | 2nd to 7th                      |  |
| Net Area (Sq.ft) | 323                             |  |
| Balcony (Sq.ft)  | 132                             |  |
| Total (Sq.ft)    | 456                             |  |