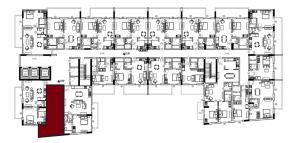

### UNIT LAYOUTS

| 1 Bedroom Apartment |     |  |
|---------------------|-----|--|
| Unit Number         | 101 |  |
| Floor               | 1st |  |
| Net Area (Sq.ft)    | 644 |  |
| Balcony (Sq.ft)     | 140 |  |
| Total (Sq.ft)       | 784 |  |

| 1 Bedroom Apartment |                                 |  |
|---------------------|---------------------------------|--|
| Unit Number         | 201, 301, 401, 501,<br>601, 701 |  |
| Floor               | 2nd to 7th                      |  |
| Net Area (Sq.ft)    | 657                             |  |
| Balcony (Sq.ft)     | 150                             |  |
| Total (Sq.ft)       | 807                             |  |

| 1 Bedroom Apartment |       |
|---------------------|-------|
| Unit Number         | 102   |
| Floor               | 1st   |
| Net Area (Sq.ft)    | 569   |
| Balcony (Sq.ft)     | 743   |
| Total (Sq.ft)       | 1,312 |

| 1 Bedroom Apartment |                                 |  |
|---------------------|---------------------------------|--|
| Unit Number         | 202, 302, 402,<br>502, 602, 702 |  |
| Floor               | 2nd to 7th                      |  |
| Net Area (Sq.ft)    | 586                             |  |
| Balcony (Sq.ft)     | 194                             |  |
| Total (Sq.ft)       | 779                             |  |

| 1 Bedroom Apartment |       |  |
|---------------------|-------|--|
| Unit Number         | 103   |  |
| Floor               | 1st   |  |
| Net Area (Sq.ft)    | 568   |  |
| Balcony (Sq.ft)     | 500   |  |
| Total (Sq.ft)       | 1,068 |  |

| 1 Bedroom Apartment |     |  |
|---------------------|-----|--|
| Unit Number         | 203 |  |
| Floor               | 2nd |  |
| Net Area (Sq.ft)    | 585 |  |
| Balcony (Sq.ft)     | 139 |  |
| Total (Sq.ft)       | 724 |  |

| 1 Bedroom Apartment |                            |  |
|---------------------|----------------------------|--|
| Unit Number         | 303, 403, 503,<br>603, 703 |  |
| Floor               | 3rd to 7th                 |  |
| Net Area (Sq.ft)    | 585                        |  |
| Balcony (Sq.ft)     | 139                        |  |
| Total (Sq.ft)       | 724                        |  |

| 1 Bedroom Apartment |       |  |
|---------------------|-------|--|
| Unit Number         | 104   |  |
| Floor               | 1st   |  |
| Net Area (Sq.ft)    | 569   |  |
| Balcony (Sq.ft)     | 500   |  |
| Total (Sq.ft)       | 1,068 |  |

| 1 Bedroom Apartment |     |  |
|---------------------|-----|--|
| Unit Number         | 204 |  |
| Floor               | 2nd |  |
| Net Area (Sq.ft)    | 585 |  |
| Balcony (Sq.ft)     | 193 |  |
| Total (Sq.ft)       | 779 |  |

| 1 Bedroom Apartment |                            |  |
|---------------------|----------------------------|--|
| Unit Number         | 304, 404, 504,<br>604, 704 |  |
| Floor               | 3rd to 7th                 |  |
| Net Area (Sq.ft)    | 585                        |  |
| Balcony (Sq.ft)     | 193                        |  |
| Total (Sq.ft)       | 779                        |  |