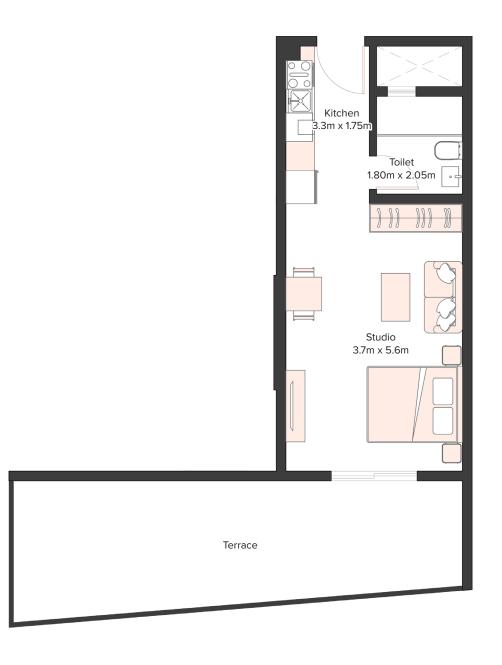

| Studio Apartment |     |
|------------------|-----|
| Unit Number      | 109 |
| Floor            | 1st |
| Net Area (Sq.ft) | 340 |
| Balcony (Sq.ft)  | 112 |
| Total (Sq.ft)    | 452 |

| Studio Apartment |                                  |  |
|------------------|----------------------------------|--|
| Unit Number      | 209, 309, 409,<br>509, 609, 709, |  |
| Floor            | 2nd to 7th                       |  |
| Net Area (Sq.ft) | 340                              |  |
| Balcony (Sq.ft)  | 115                              |  |
| Total (Sq.ft)    | 455                              |  |

| Studio Apartment |     |  |
|------------------|-----|--|
| Unit Number      | 111 |  |
| Floor            | 1st |  |
| Net Area (Sq.ft) | 324 |  |
| Balcony (Sq.ft)  | NA  |  |
| Total (Sq.ft)    | 324 |  |

| Studio Apartment |                                 |  |
|------------------|---------------------------------|--|
| Unit Number      | 211, 311, 411,<br>511, 611, 711 |  |
| Floor            | 2nd to 7th                      |  |
| Net Area (Sq.ft) | 320                             |  |
| Balcony (Sq.ft)  | NA                              |  |
| Total (Sq.ft)    | 320                             |  |

| Studio Apartment |     |  |
|------------------|-----|--|
| Unit Number      | 113 |  |
| Floor            | 1st |  |
| Net Area (Sq.ft) | 312 |  |
| Balcony (Sq.ft)  | 116 |  |
| Total (Sq.ft)    | 428 |  |

| Studio Apartment |                                 |  |
|------------------|---------------------------------|--|
| Unit Number      | 213, 313, 413,<br>513, 613, 713 |  |
| Floor            | 2nd to 7th                      |  |
| Net Area (Sq.ft) | 323                             |  |
| Balcony (Sq.ft)  | 132                             |  |
| Total (Sq.ft)    | 456                             |  |