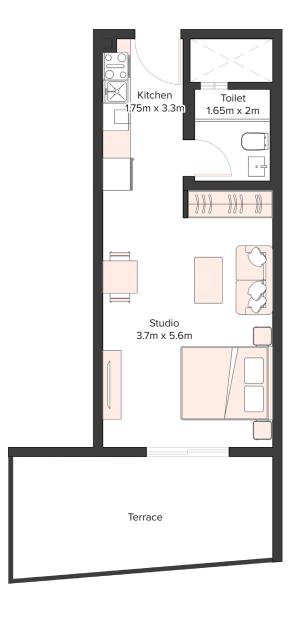

| Studio Apartment |     |
|------------------|-----|
| Unit Number      | 109 |
| Floor            | 1st |
| Net Area (Sq.ft) | 340 |
| Balcony (Sq.ft)  | 112 |
| Total (Sq.ft)    | 452 |

| Studio Apartment |                                  |  |
|------------------|----------------------------------|--|
| Unit Number      | 209, 309, 409,<br>509, 609, 709, |  |
| Floor            | 2nd to 7th                       |  |
| Net Area (Sq.ft) | 340                              |  |
| Balcony (Sq.ft)  | 115                              |  |
| Total (Sq.ft)    | 455                              |  |

| Studio Apartment |                                 |  |
|------------------|---------------------------------|--|
| Unit Number      | 211, 311, 411,<br>511, 611, 711 |  |
| Floor            | 2nd to 7th                      |  |
| Net Area (Sq.ft) | 320                             |  |
| Balcony (Sq.ft)  | NA                              |  |
| Total (Sq.ft)    | 320                             |  |

| Studio Apartment |                                 |  |
|------------------|---------------------------------|--|
| Unit Number      | 213, 313, 413,<br>513, 613, 713 |  |
| Floor            | 2nd to 7th                      |  |
| Net Area (Sq.ft) | 323                             |  |
| Balcony (Sq.ft)  | 132                             |  |
| Total (Sq.ft)    | 456                             |  |

| Studio Apartment |                                 |  |
|------------------|---------------------------------|--|
| Unit Number      | 216, 316, 416,<br>516, 616, 716 |  |
| Floor            | 2nd to 7th                      |  |
| Net Area (Sq.ft) | 307                             |  |
| Balcony (Sq.ft)  | 133                             |  |
| Total (Sq.ft)    | 440                             |  |

| Studio Apartment |                                 |  |
|------------------|---------------------------------|--|
| Unit Number      | 218, 318, 418,<br>518, 618, 718 |  |
| Floor            | 2nd to 7th                      |  |
| Net Area (Sq.ft) | 356                             |  |
| Balcony (Sq.ft)  | 172                             |  |
| Total (Sq.ft)    | 528                             |  |