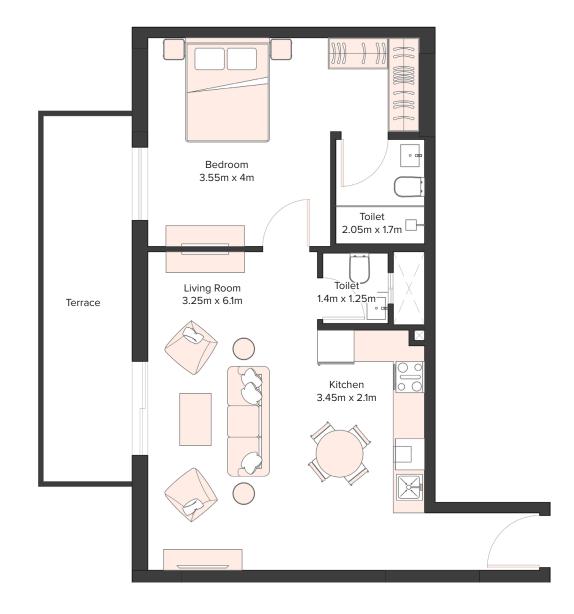

| 1 Bedroom Apartment |                                 |  |
|---------------------|---------------------------------|--|
| Unit Number         | 201, 301, 401, 501,<br>601, 701 |  |
| Floor               | 2nd to 7th                      |  |
| Net Area (Sq.ft)    | 657                             |  |
| Balcony (Sq.ft)     | 150                             |  |
| Total (Sq.ft)       | 807                             |  |

| 1 Bedroom Apartment |                                 |  |
|---------------------|---------------------------------|--|
| Unit Number         | 202, 302, 402,<br>502, 602, 702 |  |
| Floor               | 2nd to 7th                      |  |
| Net Area (Sq.ft)    | 586                             |  |
| Balcony (Sq.ft)     | 194                             |  |
| Total (Sq.ft)       | 779                             |  |

| 1 Bedroom Apartment |                                 |
|---------------------|---------------------------------|
| Unit Number         | 207, 307, 407,<br>507, 607, 707 |
| Floor               | 2nd to 7th                      |
| Net Area (Sq.ft)    | 580                             |
| Balcony (Sq.ft)     | 194                             |
| Total (Sq.ft)       | 773                             |

| 1 Bedroom Apartment |                                 |  |
|---------------------|---------------------------------|--|
| Unit Number         | 208, 308, 408,<br>508, 608, 708 |  |
| Floor               | 2nd to 7th                      |  |
| Net Area (Sq.ft)    | 654                             |  |
| Balcony (Sq.ft)     | 173                             |  |
| Total (Sq.ft)       | 827                             |  |