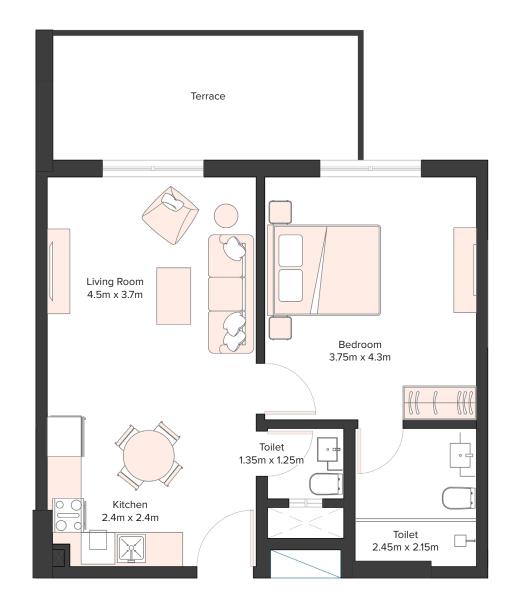

### UNIT LAYOUTS

| 1 Bedroom Apartment |     |  |
|---------------------|-----|--|
| Unit Number         | 101 |  |
| Floor               | 1st |  |
| Net Area (Sq.ft)    | 644 |  |
| Balcony (Sq.ft)     | 140 |  |
| Total (Sq.ft)       | 784 |  |

| 1 Bedroom Apartment |                                 |  |
|---------------------|---------------------------------|--|
| Unit Number         | 201, 301, 401, 501,<br>601, 701 |  |
| Floor               | 2nd to 7th                      |  |
| Net Area (Sq.ft)    | 657                             |  |
| Balcony (Sq.ft)     | 150                             |  |
| Total (Sq.ft)       | 807                             |  |