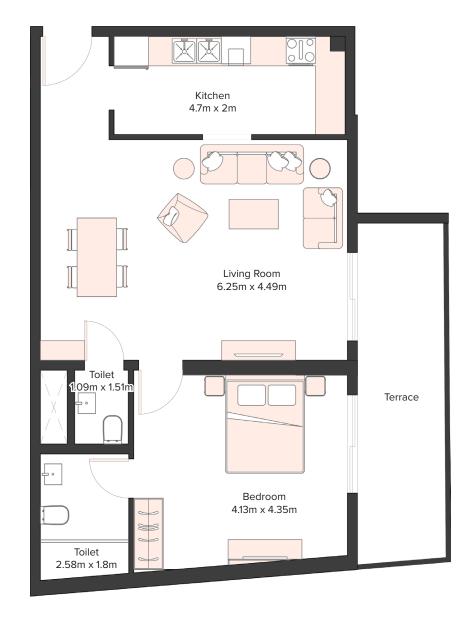

| 1 Bedroom Apartment |                                 |  |
|---------------------|---------------------------------|--|
| Unit Number         | 201, 301, 401, 501,<br>601, 701 |  |
| Floor               | 2nd to 7th                      |  |
| Net Area (Sq.ft)    | 657                             |  |
| Balcony (Sq.ft)     | 150                             |  |
| Total (Sq.ft)       | 807                             |  |

| 1 Bedroom Apartment |                                 |  |
|---------------------|---------------------------------|--|
| Unit Number         | 202, 302, 402,<br>502, 602, 702 |  |
| Floor               | 2nd to 7th                      |  |
| Net Area (Sq.ft)    | 586                             |  |
| Balcony (Sq.ft)     | 194                             |  |
| Total (Sq.ft)       | 779                             |  |

| 1 Bedroom Apartment |                                 |
|---------------------|---------------------------------|
| Unit Number         | 207, 307, 407,<br>507, 607, 707 |
| Floor               | 2nd to 7th                      |
| Net Area (Sq.ft)    | 580                             |
| Balcony (Sq.ft)     | 194                             |
| Total (Sq.ft)       | 773                             |

| 1 Bedroom Apartment |                                 |  |
|---------------------|---------------------------------|--|
| Unit Number         | 208, 308, 408,<br>508, 608, 708 |  |
| Floor               | 2nd to 7th                      |  |
| Net Area (Sq.ft)    | 654                             |  |
| Balcony (Sq.ft)     | 173                             |  |
| Total (Sq.ft)       | 827                             |  |