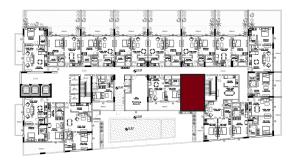

### UNIT LAYOUTS

| 1 Bedroom Apartment |     |  |
|---------------------|-----|--|
| Unit Number         | 101 |  |
| Floor               | 1st |  |
| Net Area (Sq.ft)    | 644 |  |
| Balcony (Sq.ft)     | 140 |  |
| Total (Sq.ft)       | 784 |  |

| 1 Bedroom Apartment |       |
|---------------------|-------|
| Unit Number         | 102   |
| Floor               | 1st   |
| Net Area (Sq.ft)    | 569   |
| Balcony (Sq.ft)     | 743   |
| Total (Sq.ft)       | 1,312 |

| 1 Bedroom Apartment |       |  |
|---------------------|-------|--|
| Unit Number         | 103   |  |
| Floor               | 1st   |  |
| Net Area (Sq.ft)    | 568   |  |
| Balcony (Sq.ft)     | 500   |  |
| Total (Sq.ft)       | 1,068 |  |

| 1 Bedroom Apartment |       |  |
|---------------------|-------|--|
| Unit Number         | 104   |  |
| Floor               | 1st   |  |
| Net Area (Sq.ft)    | 569   |  |
| Balcony (Sq.ft)     | 500   |  |
| Total (Sq.ft)       | 1,068 |  |

| 1 Bedroom Apartment |     |
|---------------------|-----|
| Unit Number         | 105 |
| Floor               | 1st |
| Net Area (Sq.ft)    | 569 |
| Balcony (Sq.ft)     | 500 |

1,068

Total (Sq.ft)

| 1 Bedroom Apartment |       |
|---------------------|-------|
| Unit Number         | 106   |
| Floor               | 1st   |
| Net Area (Sq.ft)    | 571   |
| Balcony (Sq.ft)     | 500   |
| Total (Sq.ft)       | 1,070 |

| 1 Bedroom Apartment |       |
|---------------------|-------|
| Unit Number         | 107   |
| Floor               | 1st   |
| Net Area (Sq.ft)    | 563   |
| Balcony (Sq.ft)     | 497   |
| Total (Sq.ft)       | 1,060 |

| 1 Bedroom Apartment |       |
|---------------------|-------|
| Unit Number         | 108   |
| Floor               | 1st   |
| Net Area (Sq.ft)    | 642   |
| Balcony (Sq.ft)     | 524   |
| Total (Sq.ft)       | 1,166 |

| Studio Apartment |     |
|------------------|-----|
| Unit Number      | 109 |
| Floor            | 1st |
| Net Area (Sq.ft) | 340 |
| Balcony (Sq.ft)  | 112 |
| Total (Sq.ft)    | 452 |

| Studio Apartment |                                  |  |
|------------------|----------------------------------|--|
| Unit Number      | 209, 309, 409,<br>509, 609, 709, |  |
| Floor            | 2nd to 7th                       |  |
| Net Area (Sq.ft) | 340                              |  |
| Balcony (Sq.ft)  | 115                              |  |
| Total (Sq.ft)    | 455                              |  |

| 1 Bedroom Apartment |     |  |
|---------------------|-----|--|
| Unit Number         | 110 |  |
| Floor               | 1st |  |
| Net Area (Sq.ft)    | 568 |  |
| Balcony (Sq.ft)     | 172 |  |
| Total (Sq.ft)       | 740 |  |

| Studio Apartment |     |  |
|------------------|-----|--|
| Unit Number      | 111 |  |
| Floor            | 1st |  |
| Net Area (Sq.ft) | 324 |  |
| Balcony (Sq.ft)  | NA  |  |
| Total (Sq.ft)    | 324 |  |

| 2 Bedroom Apartment |       |  |
|---------------------|-------|--|
| Unit Number         | 112   |  |
| Floor               | 1st   |  |
| Net Area (Sq.ft)    | 959   |  |
| Balcony (Sq.ft)     | 147   |  |
| Total (Sq.ft)       | 1,107 |  |

| Studio Apartment |     |  |
|------------------|-----|--|
| Unit Number      | 113 |  |
| Floor            | 1st |  |
| Net Area (Sq.ft) | 312 |  |
| Balcony (Sq.ft)  | 116 |  |
| Total (Sq.ft)    | 428 |  |

|  | _ |
|--|---|

| 1 Bedroom Apartment |     |  |
|---------------------|-----|--|
| Unit Number         | 114 |  |
| Floor               | 1st |  |
| Net Area (Sq.ft)    | 496 |  |
| Balcony (Sq.ft)     | 172 |  |
| Total (Sq.ft)       | 668 |  |

| Studio Apartment |     |  |
|------------------|-----|--|
| Unit Number      | 115 |  |
| Floor            | 1st |  |
| Net Area (Sq.ft) | 296 |  |
| Balcony (Sq.ft)  | 116 |  |
| Total (Sq.ft)    | 412 |  |

| - ( |  |
|-----|--|
|     |  |

| 1 Bedroom Apartment |     |  |
|---------------------|-----|--|
| Unit Number         | 116 |  |
| Floor               | 1st |  |
| Net Area (Sq.ft)    | 765 |  |
| Balcony (Sq.ft)     | 188 |  |
| Total (Sq.ft)       | 953 |  |

| - | J |
|---|---|
|   |   |

| Studio Apartment |     |  |
|------------------|-----|--|
| Unit Number      | 117 |  |
| Floor            | 1st |  |
| Net Area (Sq.ft) | 364 |  |
| Balcony (Sq.ft)  | 282 |  |
| Total (Sq.ft)    | 646 |  |

| 1 Bedroom Apartment |     |  |
|---------------------|-----|--|
| Unit Number         | 118 |  |
| Floor               | 1st |  |
| Net Area (Sq.ft)    | 661 |  |
| Balcony (Sq.ft)     | 141 |  |
| Total (Sq.ft)       | 801 |  |