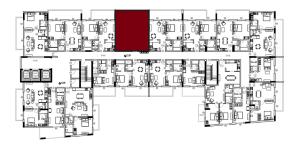

| 1 Bedroom Apartment |                                 |  |
|---------------------|---------------------------------|--|
| Unit Number         | 201, 301, 401, 501,<br>601, 701 |  |
| Floor               | 2nd to 7th                      |  |
| Net Area (Sq.ft)    | 657                             |  |
| Balcony (Sq.ft)     | 150                             |  |
| Total (Sq.ft)       | 807                             |  |

| 1 Bedroom Apartment |                                 |  |
|---------------------|---------------------------------|--|
| Unit Number         | 202, 302, 402,<br>502, 602, 702 |  |
| Floor               | 2nd to 7th                      |  |
| Net Area (Sq.ft)    | 586                             |  |
| Balcony (Sq.ft)     | 194                             |  |
| Total (Sq.ft)       | 779                             |  |

| 1 Bedroom Apartment |     |  |
|---------------------|-----|--|
| Unit Number         | 203 |  |
| Floor               | 2nd |  |
| Net Area (Sq.ft)    | 585 |  |
| Balcony (Sq.ft)     | 139 |  |
| Total (Sq.ft)       | 724 |  |

| 1 Bedroom Apartment |                            |  |
|---------------------|----------------------------|--|
| Unit Number         | 303, 403, 503,<br>603, 703 |  |
| Floor               | 3rd to 7th                 |  |
| Net Area (Sq.ft)    | 585                        |  |
| Balcony (Sq.ft)     | 139                        |  |
| Total (Sq.ft)       | 724                        |  |

| 1 Bedroom Apartment |     |  |
|---------------------|-----|--|
| Unit Number         | 204 |  |
| Floor               | 2nd |  |
| Net Area (Sq.ft)    | 585 |  |
| Balcony (Sq.ft)     | 193 |  |
| Total (Sq.ft)       | 779 |  |

| 1 Bedroom Apartment |                            |  |
|---------------------|----------------------------|--|
| Unit Number         | 304, 404, 504,<br>604, 704 |  |
| Floor               | 3rd to 7th                 |  |
| Net Area (Sq.ft)    | 585                        |  |
| Balcony (Sq.ft)     | 193                        |  |
| Total (Sq.ft)       | 779                        |  |

### DISCLAIMER:

| 1 Bedroom Apartment |     |
|---------------------|-----|
| Unit Number         | 205 |
| Floor               | 2nd |
| Net Area (Sq.ft)    | 585 |
| Balcony (Sq.ft)     | 193 |
| Total (Sq.ft)       | 779 |

| 1 Bedroom Apartment |                            |
|---------------------|----------------------------|
| Unit Number         | 305, 405, 505,<br>605, 705 |
| Floor               | 3rd to 7th                 |
| Net Area (Sq.ft)    | 585                        |
| Balcony (Sq.ft)     | 193                        |
| Total (Sq.ft)       | 779                        |

| 1 Bedroom Apartment |     |
|---------------------|-----|
| Unit Number         | 206 |
| Floor               | 2nd |
| Net Area (Sq.ft)    | 587 |
| Balcony (Sq.ft)     | 139 |
| Total (Sq.ft)       | 726 |

| 1 Bedroom Apartment |                            |  |
|---------------------|----------------------------|--|
| Unit Number         | 306, 406, 506,<br>606, 706 |  |
| Floor               | 3rd to 7th                 |  |
| Net Area (Sq.ft)    | 587                        |  |
| Balcony (Sq.ft)     | 139                        |  |
| Total (Sq.ft)       | 726                        |  |

| 1 Bedroom Apartment |                                 |
|---------------------|---------------------------------|
| Unit Number         | 207, 307, 407,<br>507, 607, 707 |
| Floor               | 2nd to 7th                      |
| Net Area (Sq.ft)    | 580                             |
| Balcony (Sq.ft)     | 194                             |
| Total (Sq.ft)       | 773                             |

| 1 Bedroom Apartment |                                 |  |
|---------------------|---------------------------------|--|
| Unit Number         | 208, 308, 408,<br>508, 608, 708 |  |
| Floor               | 2nd to 7th                      |  |
| Net Area (Sq.ft)    | 654                             |  |
| Balcony (Sq.ft)     | 173                             |  |
| Total (Sq.ft)       | 827                             |  |

| Studio Apartment |     |
|------------------|-----|
| Unit Number      | 109 |
| Floor            | 1st |
| Net Area (Sq.ft) | 340 |
| Balcony (Sq.ft)  | 112 |
| Total (Sq.ft)    | 452 |

| Studio Apartment |                                  |  |
|------------------|----------------------------------|--|
| Unit Number      | 209, 309, 409,<br>509, 609, 709, |  |
| Floor            | 2nd to 7th                       |  |
| Net Area (Sq.ft) | 340                              |  |
| Balcony (Sq.ft)  | 115                              |  |
| Total (Sq.ft)    | 455                              |  |

| 1 Bedroom Apartment |                                 |  |
|---------------------|---------------------------------|--|
| Unit Number         | 210, 310, 410,<br>510, 610, 710 |  |
| Floor               | 2nd to 7th                      |  |
| Net Area (Sq.ft)    | 567                             |  |
| Balcony (Sq.ft)     | 135                             |  |
| Total (Sq.ft)       | 702                             |  |

| Studio Apartment |                                 |  |
|------------------|---------------------------------|--|
| Unit Number      | 211, 311, 411,<br>511, 611, 711 |  |
| Floor            | 2nd to 7th                      |  |
| Net Area (Sq.ft) | 320                             |  |
| Balcony (Sq.ft)  | NA                              |  |
| Total (Sq.ft)    | 320                             |  |

| 2 Bedroom Apartment |                                 |  |
|---------------------|---------------------------------|--|
| Unit Number         | 212, 312, 412,<br>512, 612, 712 |  |
| Floor               | 2nd to 7th                      |  |
| Net Area (Sq.ft)    | 960                             |  |
| Balcony (Sq.ft)     | 65                              |  |
| Total (Sq.ft)       | 1,025                           |  |

| Studio Apartment |                                 |  |
|------------------|---------------------------------|--|
| Unit Number      | 213, 313, 413,<br>513, 613, 713 |  |
| Floor            | 2nd to 7th                      |  |
| Net Area (Sq.ft) | 323                             |  |
| Balcony (Sq.ft)  | 132                             |  |
| Total (Sq.ft)    | 456                             |  |

| 1 |  |
|---|--|
|   |  |

| 1 Bedroom Apartment |                                 |  |
|---------------------|---------------------------------|--|
| Unit Number         | 214, 314, 414,<br>514, 614, 714 |  |
| Floor               | 2nd to 7th                      |  |
| Net Area (Sq.ft)    | 512                             |  |
| Balcony (Sq.ft)     | 139                             |  |
| Total (Sq.ft)       | 651                             |  |

| . ' |  |
|-----|--|
|     |  |
|     |  |

| 1 Bedroom Apartment |                                 |  |
|---------------------|---------------------------------|--|
| Unit Number         | 215, 315, 415,<br>515, 615, 715 |  |
| Floor               | 2nd to 7th                      |  |
| Net Area (Sq.ft)    | 513                             |  |
| Balcony (Sq.ft)     | 139                             |  |
| Total (Sq.ft)       | 652                             |  |

| Studio Apartment |                                 |  |
|------------------|---------------------------------|--|
| Unit Number      | 216, 316, 416,<br>516, 616, 716 |  |
| Floor            | 2nd to 7th                      |  |
| Net Area (Sq.ft) | 307                             |  |
| Balcony (Sq.ft)  | 133                             |  |
| Total (Sq.ft)    | 440                             |  |

| 1 Bedroom Apartment |                                 |  |
|---------------------|---------------------------------|--|
| Unit Number         | 217, 317, 417,<br>517, 617, 717 |  |
| Floor               | 2nd to 7th                      |  |
| Net Area (Sq.ft)    | 767                             |  |
| Balcony (Sq.ft)     | 98                              |  |
| Total (Sq.ft)       | 865                             |  |

| Studio Apartment |                                 |  |
|------------------|---------------------------------|--|
| Unit Number      | 218, 318, 418,<br>518, 618, 718 |  |
| Floor            | 2nd to 7th                      |  |
| Net Area (Sq.ft) | 356                             |  |
| Balcony (Sq.ft)  | 172                             |  |
| Total (Sq.ft)    | 528                             |  |

| 1 Bedroom Apartment |                                 |
|---------------------|---------------------------------|
| Unit Number         | 219, 319, 419, 519,<br>619, 719 |
| Floor               | 2nd to 7th                      |
| Net Area (Sq.ft)    | 644                             |
| Balcony (Sq.ft)     | 146                             |
| Total (Sq.ft)       | 790                             |