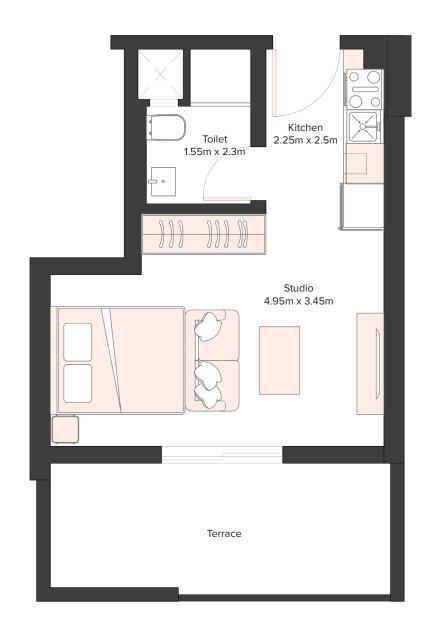

| Studio Apartment |     |
|------------------|-----|
| Unit Number      | 109 |
| Floor            | 1st |
| Net Area (Sq.ft) | 340 |
| Balcony (Sq.ft)  | 112 |
| Total (Sq.ft)    | 452 |

| Studio Apartment |                                  |  |
|------------------|----------------------------------|--|
| Unit Number      | 209, 309, 409,<br>509, 609, 709, |  |
| Floor            | 2nd to 7th                       |  |
| Net Area (Sq.ft) | 340                              |  |
| Balcony (Sq.ft)  | 115                              |  |
| Total (Sq.ft)    | 455                              |  |

| Studio Apartment |     |  |
|------------------|-----|--|
| Unit Number      | 111 |  |
| Floor            | 1st |  |
| Net Area (Sq.ft) | 324 |  |
| Balcony (Sq.ft)  | NA  |  |
| Total (Sq.ft)    | 324 |  |

| Studio Apartment |                                 |  |
|------------------|---------------------------------|--|
| Unit Number      | 211, 311, 411,<br>511, 611, 711 |  |
| Floor            | 2nd to 7th                      |  |
| Net Area (Sq.ft) | 320                             |  |
| Balcony (Sq.ft)  | NA                              |  |
| Total (Sq.ft)    | 320                             |  |

| Studio Apartment |     |  |
|------------------|-----|--|
| Unit Number      | 113 |  |
| Floor            | 1st |  |
| Net Area (Sq.ft) | 312 |  |
| Balcony (Sq.ft)  | 116 |  |
| Total (Sq.ft)    | 428 |  |

| Studio Apartment |                                 |  |
|------------------|---------------------------------|--|
| Unit Number      | 213, 313, 413,<br>513, 613, 713 |  |
| Floor            | 2nd to 7th                      |  |
| Net Area (Sq.ft) | 323                             |  |
| Balcony (Sq.ft)  | 132                             |  |
| Total (Sq.ft)    | 456                             |  |

| Studio Apartment |     |  |
|------------------|-----|--|
| Unit Number      | 115 |  |
| Floor            | 1st |  |
| Net Area (Sq.ft) | 296 |  |
| Balcony (Sq.ft)  | 116 |  |
| Total (Sq.ft)    | 412 |  |

| Studio Apartment |                                 |  |
|------------------|---------------------------------|--|
| Unit Number      | 216, 316, 416,<br>516, 616, 716 |  |
| Floor            | 2nd to 7th                      |  |
| Net Area (Sq.ft) | 307                             |  |
| Balcony (Sq.ft)  | 133                             |  |
| Total (Sq.ft)    | 440                             |  |

| - | J |
|---|---|
|   |   |

| Studio Apartment |     |  |
|------------------|-----|--|
| Unit Number      | 117 |  |
| Floor            | 1st |  |
| Net Area (Sq.ft) | 364 |  |
| Balcony (Sq.ft)  | 282 |  |
| Total (Sq.ft)    | 646 |  |

| Studio Apartment |                                 |  |
|------------------|---------------------------------|--|
| Unit Number      | 218, 318, 418,<br>518, 618, 718 |  |
| Floor            | 2nd to 7th                      |  |
| Net Area (Sq.ft) | 356                             |  |
| Balcony (Sq.ft)  | 172                             |  |
| Total (Sq.ft)    | 528                             |  |