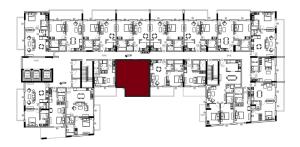

### UNIT LAYOUTS

| 1 Bedroom Apartment |     |  |
|---------------------|-----|--|
| Unit Number         | 101 |  |
| Floor               | 1st |  |
| Net Area (Sq.ft)    | 644 |  |
| Balcony (Sq.ft)     | 140 |  |
| Total (Sq.ft)       | 784 |  |

| 1 Bedroom Apartment |                                 |  |
|---------------------|---------------------------------|--|
| Unit Number         | 201, 301, 401, 501,<br>601, 701 |  |
| Floor               | 2nd to 7th                      |  |
| Net Area (Sq.ft)    | 657                             |  |
| Balcony (Sq.ft)     | 150                             |  |
| Total (Sq.ft)       | 807                             |  |

| 1 Bedroom Apartment |       |
|---------------------|-------|
| Unit Number         | 102   |
| Floor               | 1st   |
| Net Area (Sq.ft)    | 569   |
| Balcony (Sq.ft)     | 743   |
| Total (Sq.ft)       | 1,312 |

| 1 Bedroom Apartment |                                 |  |
|---------------------|---------------------------------|--|
| Unit Number         | 202, 302, 402,<br>502, 602, 702 |  |
| Floor               | 2nd to 7th                      |  |
| Net Area (Sq.ft)    | 586                             |  |
| Balcony (Sq.ft)     | 194                             |  |
| Total (Sq.ft)       | 779                             |  |

| 1 Bedroom Apartment |       |  |
|---------------------|-------|--|
| Unit Number         | 103   |  |
| Floor               | 1st   |  |
| Net Area (Sq.ft)    | 568   |  |
| Balcony (Sq.ft)     | 500   |  |
| Total (Sq.ft)       | 1,068 |  |

| 1 Bedroom Apartment |     |  |
|---------------------|-----|--|
| Unit Number         | 203 |  |
| Floor               | 2nd |  |
| Net Area (Sq.ft)    | 585 |  |
| Balcony (Sq.ft)     | 139 |  |
| Total (Sq.ft)       | 724 |  |

| 1 Bedroom Apartment |                            |  |
|---------------------|----------------------------|--|
| Unit Number         | 303, 403, 503,<br>603, 703 |  |
| Floor               | 3rd to 7th                 |  |
| Net Area (Sq.ft)    | 585                        |  |
| Balcony (Sq.ft)     | 139                        |  |
| Total (Sq.ft)       | 724                        |  |

| 1 Bedroom Apartment |       |  |
|---------------------|-------|--|
| Unit Number         | 104   |  |
| Floor               | 1st   |  |
| Net Area (Sq.ft)    | 569   |  |
| Balcony (Sq.ft)     | 500   |  |
| Total (Sq.ft)       | 1,068 |  |

| 1 Bedroom Apartment |     |  |
|---------------------|-----|--|
| Unit Number         | 204 |  |
| Floor               | 2nd |  |
| Net Area (Sq.ft)    | 585 |  |
| Balcony (Sq.ft)     | 193 |  |
| Total (Sq.ft)       | 779 |  |

| 1 Bedroom Apartment |                            |  |
|---------------------|----------------------------|--|
| Unit Number         | 304, 404, 504,<br>604, 704 |  |
| Floor               | 3rd to 7th                 |  |
| Net Area (Sq.ft)    | 585                        |  |
| Balcony (Sq.ft)     | 193                        |  |
| Total (Sq.ft)       | 779                        |  |