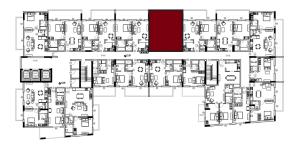

### UNIT LAYOUTS

| 1 Bedroom Apartment |     |  |
|---------------------|-----|--|
| Unit Number         | 101 |  |
| Floor               | 1st |  |
| Net Area (Sq.ft)    | 644 |  |
| Balcony (Sq.ft)     | 140 |  |
| Total (Sq.ft)       | 784 |  |

| 1 Bedroom Apartment |                                 |  |
|---------------------|---------------------------------|--|
| Unit Number         | 201, 301, 401, 501,<br>601, 701 |  |
| Floor               | 2nd to 7th                      |  |
| Net Area (Sq.ft)    | 657                             |  |
| Balcony (Sq.ft)     | 150                             |  |
| Total (Sq.ft)       | 807                             |  |

| 1 Bedroom Apartment |       |
|---------------------|-------|
| Unit Number         | 102   |
| Floor               | 1st   |
| Net Area (Sq.ft)    | 569   |
| Balcony (Sq.ft)     | 743   |
| Total (Sq.ft)       | 1,312 |

| 1 Bedroom Apartment |                                 |  |
|---------------------|---------------------------------|--|
| Unit Number         | 202, 302, 402,<br>502, 602, 702 |  |
| Floor               | 2nd to 7th                      |  |
| Net Area (Sq.ft)    | 586                             |  |
| Balcony (Sq.ft)     | 194                             |  |
| Total (Sq.ft)       | 779                             |  |

| 1 Bedroom Apartment |       |  |
|---------------------|-------|--|
| Unit Number         | 103   |  |
| Floor               | 1st   |  |
| Net Area (Sq.ft)    | 568   |  |
| Balcony (Sq.ft)     | 500   |  |
| Total (Sq.ft)       | 1,068 |  |

| 1 Bedroom Apartment |     |  |
|---------------------|-----|--|
| Unit Number         | 203 |  |
| Floor               | 2nd |  |
| Net Area (Sq.ft)    | 585 |  |
| Balcony (Sq.ft)     | 139 |  |
| Total (Sq.ft)       | 724 |  |

| 1 Bedroom Apartment |                            |  |
|---------------------|----------------------------|--|
| Unit Number         | 303, 403, 503,<br>603, 703 |  |
| Floor               | 3rd to 7th                 |  |
| Net Area (Sq.ft)    | 585                        |  |
| Balcony (Sq.ft)     | 139                        |  |
| Total (Sq.ft)       | 724                        |  |

| 1 Bedroom Apartment |       |  |
|---------------------|-------|--|
| Unit Number         | 104   |  |
| Floor               | 1st   |  |
| Net Area (Sq.ft)    | 569   |  |
| Balcony (Sq.ft)     | 500   |  |
| Total (Sq.ft)       | 1,068 |  |

| 1 Bedroom Apartment |     |  |
|---------------------|-----|--|
| Unit Number         | 204 |  |
| Floor               | 2nd |  |
| Net Area (Sq.ft)    | 585 |  |
| Balcony (Sq.ft)     | 193 |  |
| Total (Sq.ft)       | 779 |  |

| 1 Bedroom Apartment |                            |  |
|---------------------|----------------------------|--|
| Unit Number         | 304, 404, 504,<br>604, 704 |  |
| Floor               | 3rd to 7th                 |  |
| Net Area (Sq.ft)    | 585                        |  |
| Balcony (Sq.ft)     | 193                        |  |
| Total (Sq.ft)       | 779                        |  |