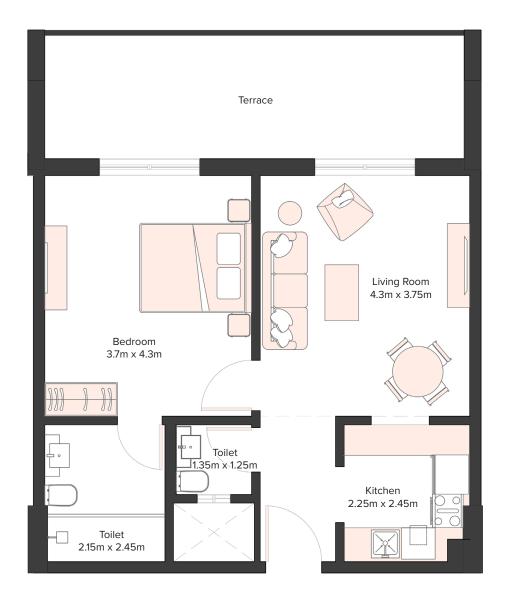

### UNIT LAYOUTS

| 1 Bedroom Apartment |     |  |
|---------------------|-----|--|
| Unit Number         | 101 |  |
| Floor               | 1st |  |
| Net Area (Sq.ft)    | 644 |  |
| Balcony (Sq.ft)     | 140 |  |
| Total (Sq.ft)       | 784 |  |

| 1 Bedroom Apartment |                                 |  |
|---------------------|---------------------------------|--|
| Unit Number         | 201, 301, 401, 501,<br>601, 701 |  |
| Floor               | 2nd to 7th                      |  |
| Net Area (Sq.ft)    | 657                             |  |
| Balcony (Sq.ft)     | 150                             |  |
| Total (Sq.ft)       | 807                             |  |