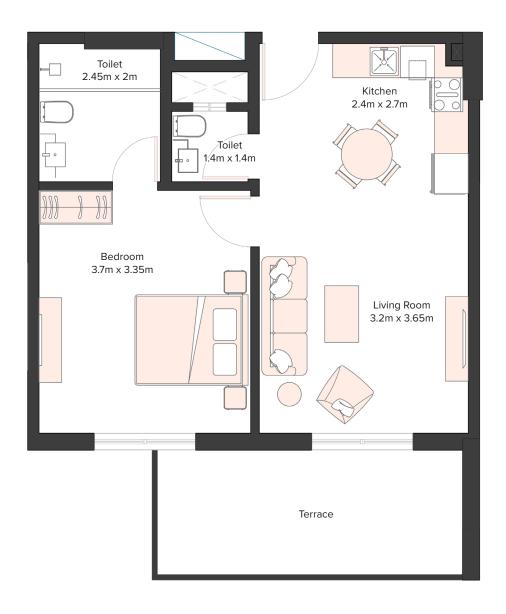

### UNIT LAYOUTS

| 1 Bedroom Apartment |     |  |
|---------------------|-----|--|
| Unit Number         | 101 |  |
| Floor               | 1st |  |
| Net Area (Sq.ft)    | 644 |  |
| Balcony (Sq.ft)     | 140 |  |
| Total (Sq.ft)       | 784 |  |

| 1 Bedroom Apartment |                                 |  |
|---------------------|---------------------------------|--|
| Unit Number         | 201, 301, 401, 501,<br>601, 701 |  |
| Floor               | 2nd to 7th                      |  |
| Net Area (Sq.ft)    | 657                             |  |
| Balcony (Sq.ft)     | 150                             |  |
| Total (Sq.ft)       | 807                             |  |

| 1 Bedroom Apartment |       |
|---------------------|-------|
| Unit Number         | 102   |
| Floor               | 1st   |
| Net Area (Sq.ft)    | 569   |
| Balcony (Sq.ft)     | 743   |
| Total (Sq.ft)       | 1,312 |

| 1 Bedroom Apartment |                                 |  |
|---------------------|---------------------------------|--|
| Unit Number         | 202, 302, 402,<br>502, 602, 702 |  |
| Floor               | 2nd to 7th                      |  |
| Net Area (Sq.ft)    | 586                             |  |
| Balcony (Sq.ft)     | 194                             |  |
| Total (Sq.ft)       | 779                             |  |

| 1 Bedroom Apartment |       |  |
|---------------------|-------|--|
| Unit Number         | 103   |  |
| Floor               | 1st   |  |
| Net Area (Sq.ft)    | 568   |  |
| Balcony (Sq.ft)     | 500   |  |
| Total (Sq.ft)       | 1,068 |  |

| 1 Bedroom Apartment |     |  |
|---------------------|-----|--|
| Unit Number         | 203 |  |
| Floor               | 2nd |  |
| Net Area (Sq.ft)    | 585 |  |
| Balcony (Sq.ft)     | 139 |  |
| Total (Sq.ft)       | 724 |  |

| 1 Bedroom Apartment |                            |  |
|---------------------|----------------------------|--|
| Unit Number         | 303, 403, 503,<br>603, 703 |  |
| Floor               | 3rd to 7th                 |  |
| Net Area (Sq.ft)    | 585                        |  |
| Balcony (Sq.ft)     | 139                        |  |
| Total (Sq.ft)       | 724                        |  |

| 1 Bedroom Apartment |       |  |
|---------------------|-------|--|
| Unit Number         | 104   |  |
| Floor               | 1st   |  |
| Net Area (Sq.ft)    | 569   |  |
| Balcony (Sq.ft)     | 500   |  |
| Total (Sq.ft)       | 1,068 |  |

| 1 Bedroom Apartment |     |  |
|---------------------|-----|--|
| Unit Number         | 204 |  |
| Floor               | 2nd |  |
| Net Area (Sq.ft)    | 585 |  |
| Balcony (Sq.ft)     | 193 |  |
| Total (Sq.ft)       | 779 |  |

| 1 Bedroom Apartment |                            |  |
|---------------------|----------------------------|--|
| Unit Number         | 304, 404, 504,<br>604, 704 |  |
| Floor               | 3rd to 7th                 |  |
| Net Area (Sq.ft)    | 585                        |  |
| Balcony (Sq.ft)     | 193                        |  |
| Total (Sq.ft)       | 779                        |  |