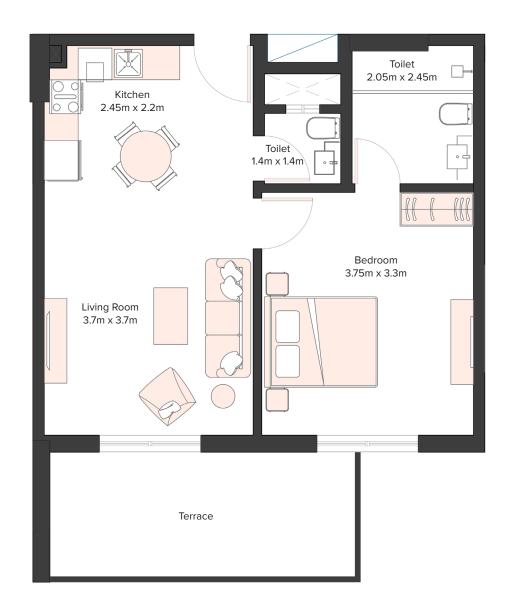

| 1 Bedroom Apartment |     |  |
|---------------------|-----|--|
| Unit Number         | 203 |  |
| Floor               | 2nd |  |
| Net Area (Sq.ft)    | 585 |  |
| Balcony (Sq.ft)     | 139 |  |
| Total (Sq.ft)       | 724 |  |

| 1 Bedroom Apartment |                            |  |
|---------------------|----------------------------|--|
| Unit Number         | 303, 403, 503,<br>603, 703 |  |
| Floor               | 3rd to 7th                 |  |
| Net Area (Sq.ft)    | 585                        |  |
| Balcony (Sq.ft)     | 139                        |  |
| Total (Sq.ft)       | 724                        |  |

| 1 Bedroom Apartment |     |  |
|---------------------|-----|--|
| Unit Number         | 204 |  |
| Floor               | 2nd |  |
| Net Area (Sq.ft)    | 585 |  |
| Balcony (Sq.ft)     | 193 |  |
| Total (Sq.ft)       | 779 |  |

| 1 Bedroom Apartment |                            |  |
|---------------------|----------------------------|--|
| Unit Number         | 304, 404, 504,<br>604, 704 |  |
| Floor               | 3rd to 7th                 |  |
| Net Area (Sq.ft)    | 585                        |  |
| Balcony (Sq.ft)     | 193                        |  |
| Total (Sq.ft)       | 779                        |  |