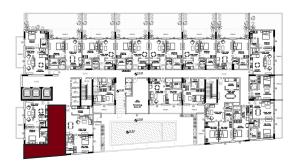

| Studio Apartment |     |
|------------------|-----|
| Unit Number      | 109 |
| Floor            | 1st |
| Net Area (Sq.ft) | 340 |
| Balcony (Sq.ft)  | 112 |
| Total (Sq.ft)    | 452 |

| Studio Apartment |                                  |  |
|------------------|----------------------------------|--|
| Unit Number      | 209, 309, 409,<br>509, 609, 709, |  |
| Floor            | 2nd to 7th                       |  |
| Net Area (Sq.ft) | 340                              |  |
| Balcony (Sq.ft)  | 115                              |  |
| Total (Sq.ft)    | 455                              |  |

| Studio Apartment |     |  |
|------------------|-----|--|
| Unit Number      | 111 |  |
| Floor            | 1st |  |
| Net Area (Sq.ft) | 324 |  |
| Balcony (Sq.ft)  | NA  |  |
| Total (Sq.ft)    | 324 |  |

| Studio Apartment |                                 |  |
|------------------|---------------------------------|--|
| Unit Number      | 211, 311, 411,<br>511, 611, 711 |  |
| Floor            | 2nd to 7th                      |  |
| Net Area (Sq.ft) | 320                             |  |
| Balcony (Sq.ft)  | NA                              |  |
| Total (Sq.ft)    | 320                             |  |

| Studio Apartment |     |  |
|------------------|-----|--|
| Unit Number      | 113 |  |
| Floor            | 1st |  |
| Net Area (Sq.ft) | 312 |  |
| Balcony (Sq.ft)  | 116 |  |
| Total (Sq.ft)    | 428 |  |

| Studio Apartment |                                 |  |
|------------------|---------------------------------|--|
| Unit Number      | 213, 313, 413,<br>513, 613, 713 |  |
| Floor            | 2nd to 7th                      |  |
| Net Area (Sq.ft) | 323                             |  |
| Balcony (Sq.ft)  | 132                             |  |
| Total (Sq.ft)    | 456                             |  |