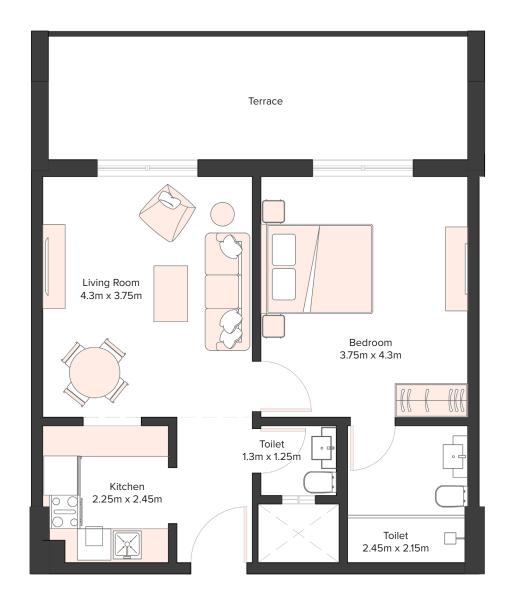

### UNIT LAYOUTS

| 1 Bedroom Apartment |     |  |
|---------------------|-----|--|
| Unit Number         | 101 |  |
| Floor               | 1st |  |
| Net Area (Sq.ft)    | 644 |  |
| Balcony (Sq.ft)     | 140 |  |
| Total (Sq.ft)       | 784 |  |

| 1 Bedroom Apartment |                                 |  |
|---------------------|---------------------------------|--|
| Unit Number         | 201, 301, 401, 501,<br>601, 701 |  |
| Floor               | 2nd to 7th                      |  |
| Net Area (Sq.ft)    | 657                             |  |
| Balcony (Sq.ft)     | 150                             |  |
| Total (Sq.ft)       | 807                             |  |