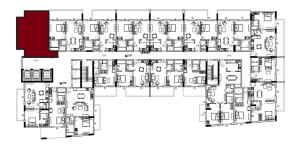

### UNIT LAYOUTS

| 1 Bedroom Apartment |     |  |
|---------------------|-----|--|
| Unit Number         | 101 |  |
| Floor               | 1st |  |
| Net Area (Sq.ft)    | 644 |  |
| Balcony (Sq.ft)     | 140 |  |
| Total (Sq.ft)       | 784 |  |

| 1 Bedroom Apartment |                                 |  |
|---------------------|---------------------------------|--|
| Unit Number         | 201, 301, 401, 501,<br>601, 701 |  |
| Floor               | 2nd to 7th                      |  |
| Net Area (Sq.ft)    | 657                             |  |
| Balcony (Sq.ft)     | 150                             |  |
| Total (Sq.ft)       | 807                             |  |

| 1 Bedroom Apartment |       |
|---------------------|-------|
| Unit Number         | 102   |
| Floor               | 1st   |
| Net Area (Sq.ft)    | 569   |
| Balcony (Sq.ft)     | 743   |
| Total (Sq.ft)       | 1,312 |

| 1 Bedroom Apartment |                                 |  |
|---------------------|---------------------------------|--|
| Unit Number         | 202, 302, 402,<br>502, 602, 702 |  |
| Floor               | 2nd to 7th                      |  |
| Net Area (Sq.ft)    | 586                             |  |
| Balcony (Sq.ft)     | 194                             |  |
| Total (Sq.ft)       | 779                             |  |

| 1 Bedroom Apartment |       |  |
|---------------------|-------|--|
| Unit Number         | 103   |  |
| Floor               | 1st   |  |
| Net Area (Sq.ft)    | 568   |  |
| Balcony (Sq.ft)     | 500   |  |
| Total (Sq.ft)       | 1,068 |  |

| 1 Bedroom Apartment |     |  |
|---------------------|-----|--|
| Unit Number         | 203 |  |
| Floor               | 2nd |  |
| Net Area (Sq.ft)    | 585 |  |
| Balcony (Sq.ft)     | 139 |  |
| Total (Sq.ft)       | 724 |  |

| 1 Bedroom Apartment |                            |  |
|---------------------|----------------------------|--|
| Unit Number         | 303, 403, 503,<br>603, 703 |  |
| Floor               | 3rd to 7th                 |  |
| Net Area (Sq.ft)    | 585                        |  |
| Balcony (Sq.ft)     | 139                        |  |
| Total (Sq.ft)       | 724                        |  |

| 1 Bedroom Apartment |       |  |
|---------------------|-------|--|
| Unit Number         | 104   |  |
| Floor               | 1st   |  |
| Net Area (Sq.ft)    | 569   |  |
| Balcony (Sq.ft)     | 500   |  |
| Total (Sq.ft)       | 1,068 |  |

| 1 Bedroom Apartment |     |  |
|---------------------|-----|--|
| Unit Number         | 204 |  |
| Floor               | 2nd |  |
| Net Area (Sq.ft)    | 585 |  |
| Balcony (Sq.ft)     | 193 |  |
| Total (Sq.ft)       | 779 |  |

| 1 Bedroom Apartment |                            |  |
|---------------------|----------------------------|--|
| Unit Number         | 304, 404, 504,<br>604, 704 |  |
| Floor               | 3rd to 7th                 |  |
| Net Area (Sq.ft)    | 585                        |  |
| Balcony (Sq.ft)     | 193                        |  |
| Total (Sq.ft)       | 779                        |  |