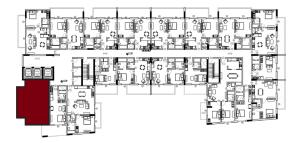

### UNIT LAYOUTS

| 1 Bedroom Apartment |     |  |
|---------------------|-----|--|
| Unit Number         | 101 |  |
| Floor               | 1st |  |
| Net Area (Sq.ft)    | 644 |  |
| Balcony (Sq.ft)     | 140 |  |
| Total (Sq.ft)       | 784 |  |

| 1 Bedroom Apartment |                                 |  |
|---------------------|---------------------------------|--|
| Unit Number         | 201, 301, 401, 501,<br>601, 701 |  |
| Floor               | 2nd to 7th                      |  |
| Net Area (Sq.ft)    | 657                             |  |
| Balcony (Sq.ft)     | 150                             |  |
| Total (Sq.ft)       | 807                             |  |

| 1 Bedroom Apartment |       |
|---------------------|-------|
| Unit Number         | 102   |
| Floor               | 1st   |
| Net Area (Sq.ft)    | 569   |
| Balcony (Sq.ft)     | 743   |
| Total (Sq.ft)       | 1,312 |

| 1 Bedroom Apartment |                                 |  |
|---------------------|---------------------------------|--|
| Unit Number         | 202, 302, 402,<br>502, 602, 702 |  |
| Floor               | 2nd to 7th                      |  |
| Net Area (Sq.ft)    | 586                             |  |
| Balcony (Sq.ft)     | 194                             |  |
| Total (Sq.ft)       | 779                             |  |

| 1 Bedroom Apartment |       |  |
|---------------------|-------|--|
| Unit Number         | 103   |  |
| Floor               | 1st   |  |
| Net Area (Sq.ft)    | 568   |  |
| Balcony (Sq.ft)     | 500   |  |
| Total (Sq.ft)       | 1,068 |  |

| 1 Bedroom Apartment |     |  |
|---------------------|-----|--|
| Unit Number         | 203 |  |
| Floor               | 2nd |  |
| Net Area (Sq.ft)    | 585 |  |
| Balcony (Sq.ft)     | 139 |  |
| Total (Sq.ft)       | 724 |  |

| 1 Bedroom Apartment |                            |  |
|---------------------|----------------------------|--|
| Unit Number         | 303, 403, 503,<br>603, 703 |  |
| Floor               | 3rd to 7th                 |  |
| Net Area (Sq.ft)    | 585                        |  |
| Balcony (Sq.ft)     | 139                        |  |
| Total (Sq.ft)       | 724                        |  |

| 1 Bedroom Apartment |       |  |
|---------------------|-------|--|
| Unit Number         | 104   |  |
| Floor               | 1st   |  |
| Net Area (Sq.ft)    | 569   |  |
| Balcony (Sq.ft)     | 500   |  |
| Total (Sq.ft)       | 1,068 |  |

| 1 Bedroom Apartment |     |  |
|---------------------|-----|--|
| Unit Number         | 204 |  |
| Floor               | 2nd |  |
| Net Area (Sq.ft)    | 585 |  |
| Balcony (Sq.ft)     | 193 |  |
| Total (Sq.ft)       | 779 |  |

| 1 Bedroom Apartment |                            |  |
|---------------------|----------------------------|--|
| Unit Number         | 304, 404, 504,<br>604, 704 |  |
| Floor               | 3rd to 7th                 |  |
| Net Area (Sq.ft)    | 585                        |  |
| Balcony (Sq.ft)     | 193                        |  |
| Total (Sq.ft)       | 779                        |  |