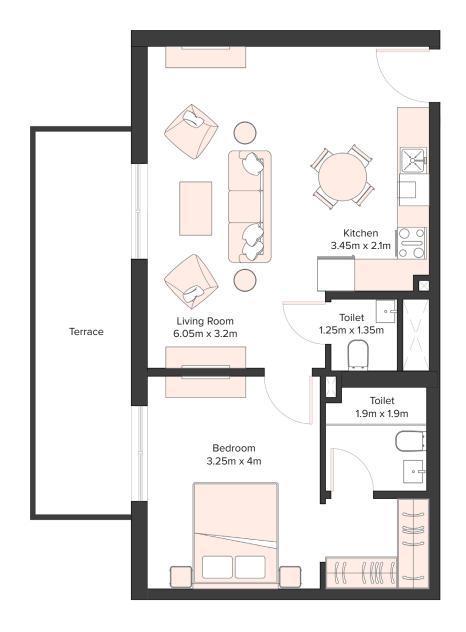

| 1 Bedroom Apartment |                                 |  |
|---------------------|---------------------------------|--|
| Unit Number         | 201, 301, 401, 501,<br>601, 701 |  |
| Floor               | 2nd to 7th                      |  |
| Net Area (Sq.ft)    | 657                             |  |
| Balcony (Sq.ft)     | 150                             |  |
| Total (Sq.ft)       | 807                             |  |

| 1 Bedroom Apartment |                                 |  |
|---------------------|---------------------------------|--|
| Unit Number         | 202, 302, 402,<br>502, 602, 702 |  |
| Floor               | 2nd to 7th                      |  |
| Net Area (Sq.ft)    | 586                             |  |
| Balcony (Sq.ft)     | 194                             |  |
| Total (Sq.ft)       | 779                             |  |

| 1 Bedroom Apartment |                                 |
|---------------------|---------------------------------|
| Unit Number         | 207, 307, 407,<br>507, 607, 707 |
| Floor               | 2nd to 7th                      |
| Net Area (Sq.ft)    | 580                             |
| Balcony (Sq.ft)     | 194                             |
| Total (Sq.ft)       | 773                             |

| 1 Bedroom Apartment |                                 |  |
|---------------------|---------------------------------|--|
| Unit Number         | 208, 308, 408,<br>508, 608, 708 |  |
| Floor               | 2nd to 7th                      |  |
| Net Area (Sq.ft)    | 654                             |  |
| Balcony (Sq.ft)     | 173                             |  |
| Total (Sq.ft)       | 827                             |  |