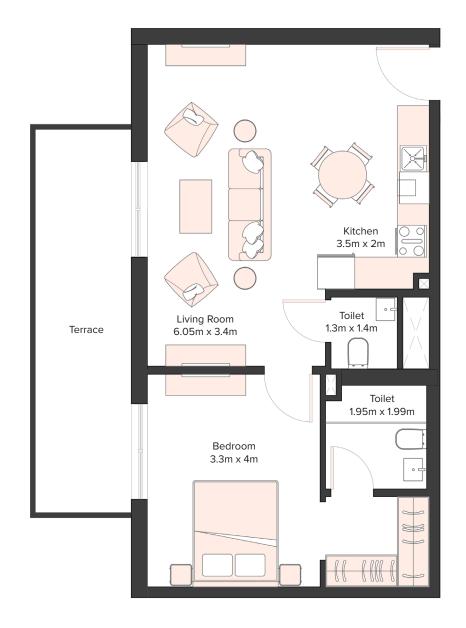

|  |
|------------------|---------------------------------|--|
| Unit Number      | 218, 318, 418,<br>518, 618, 718 |  |
| Floor            | 2nd to 7th                      |  |
| Net Area (Sq.ft) | 356                             |  |
| Balcony (Sq.ft)  | 172                             |  |
| Total (Sq.ft)    | 528                             |  |







| 1 Bedroom Apartment |                                 |
|---------------------|---------------------------------|
| Unit Number         | 219, 319, 419, 519,<br>619, 719 |
| Floor               | 2nd to 7th                      |
| Net Area (Sq.ft)    | 644                             |
| Balcony (Sq.ft)     | 146                             |
| Total (Sq.ft)       | 790                             |







# EQUITI APARTMENTS