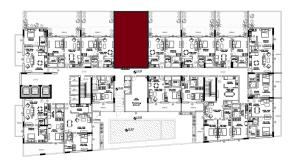

| 1 Bedroom Apartment |                                 |  |
|---------------------|---------------------------------|--|
| Unit Number         | 201, 301, 401, 501,<br>601, 701 |  |
| Floor               | 2nd to 7th                      |  |
| Net Area (Sq.ft)    | 657                             |  |
| Balcony (Sq.ft)     | 150                             |  |
| Total (Sq.ft)       | 807                             |  |

| 1 Bedroom Apartment |                                 |  |
|---------------------|---------------------------------|--|
| Unit Number         | 202, 302, 402,<br>502, 602, 702 |  |
| Floor               | 2nd to 7th                      |  |
| Net Area (Sq.ft)    | 586                             |  |
| Balcony (Sq.ft)     | 194                             |  |
| Total (Sq.ft)       | 779                             |  |

| 1 Bedroom Apartment |     |  |
|---------------------|-----|--|
| Unit Number         | 203 |  |
| Floor               | 2nd |  |
| Net Area (Sq.ft)    | 585 |  |
| Balcony (Sq.ft)     | 139 |  |
| Total (Sq.ft)       | 724 |  |

| 1 Bedroom Apartment |                            |  |
|---------------------|----------------------------|--|
| Unit Number         | 303, 403, 503,<br>603, 703 |  |
| Floor               | 3rd to 7th                 |  |
| Net Area (Sq.ft)    | 585                        |  |
| Balcony (Sq.ft)     | 139                        |  |
| Total (Sq.ft)       | 724                        |  |

| 1 Bedroom Apartment |     |  |
|---------------------|-----|--|
| Unit Number         | 204 |  |
| Floor               | 2nd |  |
| Net Area (Sq.ft)    | 585 |  |
| Balcony (Sq.ft)     | 193 |  |
| Total (Sq.ft)       | 779 |  |

| 1 Bedroom Apartment |                            |  |
|---------------------|----------------------------|--|
| Unit Number         | 304, 404, 504,<br>604, 704 |  |
| Floor               | 3rd to 7th                 |  |
| Net Area (Sq.ft)    | 585                        |  |
| Balcony (Sq.ft)     | 193                        |  |
| Total (Sq.ft)       | 779                        |  |

### DISCLAIMER:

| 1 Bedroom Apartment |     |
|---------------------|-----|
| Unit Number         | 205 |
| Floor               | 2nd |
| Net Area (Sq.ft)    | 585 |
| Balcony (Sq.ft)     | 193 |
| Total (Sq.ft)       | 779 |

| 1 Bedroom Apartment |                            |
|---------------------|----------------------------|
| Unit Number         | 305, 405, 505,<br>605, 705 |
| Floor               | 3rd to 7th                 |
| Net Area (Sq.ft)    | 585                        |
| Balcony (Sq.ft)     | 193                        |
| Total (Sq.ft)       | 779                        |

| 1 Bedroom Apartment |     |
|---------------------|-----|
| Unit Number         | 206 |
| Floor               | 2nd |
| Net Area (Sq.ft)    | 587 |
| Balcony (Sq.ft)     | 139 |
| Total (Sq.ft)       | 726 |

| 1 Bedroom Apartment |                            |  |
|---------------------|----------------------------|--|
| Unit Number         | 306, 406, 506,<br>606, 706 |  |
| Floor               | 3rd to 7th                 |  |
| Net Area (Sq.ft)    | 587                        |  |
| Balcony (Sq.ft)     | 139                        |  |
| Total (Sq.ft)       | 726                        |  |

| 1 Bedroom Apartment |                                 |
|---------------------|---------------------------------|
| Unit Number         | 207, 307, 407,<br>507, 607, 707 |
| Floor               | 2nd to 7th                      |
| Net Area (Sq.ft)    | 580                             |
| Balcony (Sq.ft)     | 194                             |
| Total (Sq.ft)       | 773                             |

| 1 Bedroom Apartment |                                 |  |
|---------------------|---------------------------------|--|
| Unit Number         | 208, 308, 408,<br>508, 608, 708 |  |
| Floor               | 2nd to 7th                      |  |
| Net Area (Sq.ft)    | 654                             |  |
| Balcony (Sq.ft)     | 173                             |  |
| Total (Sq.ft)       | 827                             |  |

| Studio Apartment |     |
|------------------|-----|
| Unit Number      | 109 |
| Floor            | 1st |
| Net Area (Sq.ft) | 340 |
| Balcony (Sq.ft)  | 112 |
| Total (Sq.ft)    | 452 |

| Studio Apartment |                                  |  |
|------------------|----------------------------------|--|
| Unit Number      | 209, 309, 409,<br>509, 609, 709, |  |
| Floor            | 2nd to 7th                       |  |
| Net Area (Sq.ft) | 340                              |  |
| Balcony (Sq.ft)  | 115                              |  |
| Total (Sq.ft)    | 455                              |  |

| 1 Bedroom Apartment |                                 |  |
|---------------------|---------------------------------|--|
| Unit Number         | 210, 310, 410,<br>510, 610, 710 |  |
| Floor               | 2nd to 7th                      |  |
| Net Area (Sq.ft)    | 567                             |  |
| Balcony (Sq.ft)     | 135                             |  |
| Total (Sq.ft)       | 702                             |  |

| Studio Apartment |                                 |  |
|------------------|---------------------------------|--|
| Unit Number      | 211, 311, 411,<br>511, 611, 711 |  |
| Floor            | 2nd to 7th                      |  |
| Net Area (Sq.ft) | 320                             |  |
| Balcony (Sq.ft)  | NA                              |  |
| Total (Sq.ft)    | 320                             |  |

| 2 Bedroom Apartment |                                 |  |
|---------------------|---------------------------------|--|
| Unit Number         | 212, 312, 412,<br>512, 612, 712 |  |
| Floor               | 2nd to 7th                      |  |
| Net Area (Sq.ft)    | 960                             |  |
| Balcony (Sq.ft)     | 65                              |  |
| Total (Sq.ft)       | 1,025                           |  |

| Studio Apartment |                                 |  |
|------------------|---------------------------------|--|
| Unit Number      | 213, 313, 413,<br>513, 613, 713 |  |
| Floor            | 2nd to 7th                      |  |
| Net Area (Sq.ft) | 323                             |  |
| Balcony (Sq.ft)  | 132                             |  |
| Total (Sq.ft)    | 456                             |  |

| 1 |  |
|---|--|
|   |  |

| 1 Bedroom Apartment |                                 |  |
|---------------------|---------------------------------|--|
| Unit Number         | 214, 314, 414,<br>514, 614, 714 |  |
| Floor               | 2nd to 7th                      |  |
| Net Area (Sq.ft)    | 512                             |  |
| Balcony (Sq.ft)     | 139                             |  |
| Total (Sq.ft)       | 651                             |  |

| . ' |  |
|-----|--|
|     |  |
|     |  |

| 1 Bedroom Apartment |                                 |  |
|---------------------|---------------------------------|--|
| Unit Number         | 215, 315, 415,<br>515, 615, 715 |  |
| Floor               | 2nd to 7th                      |  |
| Net Area (Sq.ft)    | 513                             |  |
| Balcony (Sq.ft)     | 139                             |  |
| Total (Sq.ft)       | 652                             |  |

| Studio Apartment |                                 |  |
|------------------|---------------------------------|--|
| Unit Number      | 216, 316, 416,<br>516, 616, 716 |  |
| Floor            | 2nd to 7th                      |  |
| Net Area (Sq.ft) | 307                             |  |
| Balcony (Sq.ft)  | 133                             |  |
| Total (Sq.ft)    | 440                             |  |

| 1 Bedroom Apartment |                                 |  |
|---------------------|---------------------------------|--|
| Unit Number         | 217, 317, 417,<br>517, 617, 717 |  |
| Floor               | 2nd to 7th                      |  |
| Net Area (Sq.ft)    | 767                             |  |
| Balcony (Sq.ft)     | 98                              |  |
| Total (Sq.ft)       | 865                             |  |

| Studio Apartment |                                 |  |
|------------------|---------------------------------|--|
| Unit Number      | 218, 318, 418,<br>518, 618, 718 |  |
| Floor            | 2nd to 7th                      |  |
| Net Area (Sq.ft) | 356                             |  |
| Balcony (Sq.ft)  | 172                             |  |
| Total (Sq.ft)    | 528                             |  |

| 1 Bedroom Apartment |                                 |
|---------------------|---------------------------------|
| Unit Number         | 219, 319, 419, 519,<br>619, 719 |
| Floor               | 2nd to 7th                      |
| Net Area (Sq.ft)    | 644                             |
| Balcony (Sq.ft)     | 146                             |
| Total (Sq.ft)       | 790                             |