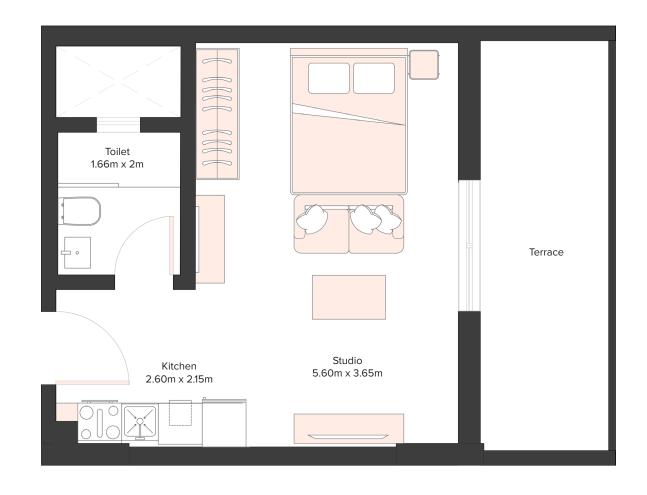

| Studio Apartment |     |
|------------------|-----|
| Unit Number      | 109 |
| Floor            | 1st |
| Net Area (Sq.ft) | 340 |
| Balcony (Sq.ft)  | 112 |
| Total (Sq.ft)    | 452 |

| Studio Apartment |                                  |  |
|------------------|----------------------------------|--|
| Unit Number      | 209, 309, 409,<br>509, 609, 709, |  |
| Floor            | 2nd to 7th                       |  |
| Net Area (Sq.ft) | 340                              |  |
| Balcony (Sq.ft)  | 115                              |  |
| Total (Sq.ft)    | 455                              |  |