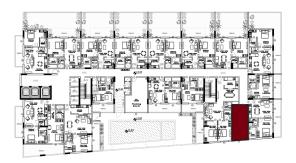

### UNIT LAYOUTS

| 1 Bedroom Apartment |     |  |
|---------------------|-----|--|
| Unit Number         | 101 |  |
| Floor               | 1st |  |
| Net Area (Sq.ft)    | 644 |  |
| Balcony (Sq.ft)     | 140 |  |
| Total (Sq.ft)       | 784 |  |

| 1 Bedroom Apartment |                                 |  |
|---------------------|---------------------------------|--|
| Unit Number         | 201, 301, 401, 501,<br>601, 701 |  |
| Floor               | 2nd to 7th                      |  |
| Net Area (Sq.ft)    | 657                             |  |
| Balcony (Sq.ft)     | 150                             |  |
| Total (Sq.ft)       | 807                             |  |

| 1 Bedroom Apartment |       |
|---------------------|-------|
| Unit Number         | 102   |
| Floor               | 1st   |
| Net Area (Sq.ft)    | 569   |
| Balcony (Sq.ft)     | 743   |
| Total (Sq.ft)       | 1,312 |

| 1 Bedroom Apartment |                                 |  |
|---------------------|---------------------------------|--|
| Unit Number         | 202, 302, 402,<br>502, 602, 702 |  |
| Floor               | 2nd to 7th                      |  |
| Net Area (Sq.ft)    | 586                             |  |
| Balcony (Sq.ft)     | 194                             |  |
| Total (Sq.ft)       | 779                             |  |

| 1 Bedroom Apartment |       |  |
|---------------------|-------|--|
| Unit Number         | 103   |  |
| Floor               | 1st   |  |
| Net Area (Sq.ft)    | 568   |  |
| Balcony (Sq.ft)     | 500   |  |
| Total (Sq.ft)       | 1,068 |  |

| 1 Bedroom Apartment |     |  |
|---------------------|-----|--|
| Unit Number         | 203 |  |
| Floor               | 2nd |  |
| Net Area (Sq.ft)    | 585 |  |
| Balcony (Sq.ft)     | 139 |  |
| Total (Sq.ft)       | 724 |  |

| 1 Bedroom Apartment |                            |  |
|---------------------|----------------------------|--|
| Unit Number         | 303, 403, 503,<br>603, 703 |  |
| Floor               | 3rd to 7th                 |  |
| Net Area (Sq.ft)    | 585                        |  |
| Balcony (Sq.ft)     | 139                        |  |
| Total (Sq.ft)       | 724                        |  |

| 1 Bedroom Apartment |       |  |
|---------------------|-------|--|
| Unit Number         | 104   |  |
| Floor               | 1st   |  |
| Net Area (Sq.ft)    | 569   |  |
| Balcony (Sq.ft)     | 500   |  |
| Total (Sq.ft)       | 1,068 |  |

| 1 Bedroom Apartment |     |  |
|---------------------|-----|--|
| Unit Number         | 204 |  |
| Floor               | 2nd |  |
| Net Area (Sq.ft)    | 585 |  |
| Balcony (Sq.ft)     | 193 |  |
| Total (Sq.ft)       | 779 |  |

| 1 Bedroom Apartment |                            |  |
|---------------------|----------------------------|--|
| Unit Number         | 304, 404, 504,<br>604, 704 |  |
| Floor               | 3rd to 7th                 |  |
| Net Area (Sq.ft)    | 585                        |  |
| Balcony (Sq.ft)     | 193                        |  |
| Total (Sq.ft)       | 779                        |  |