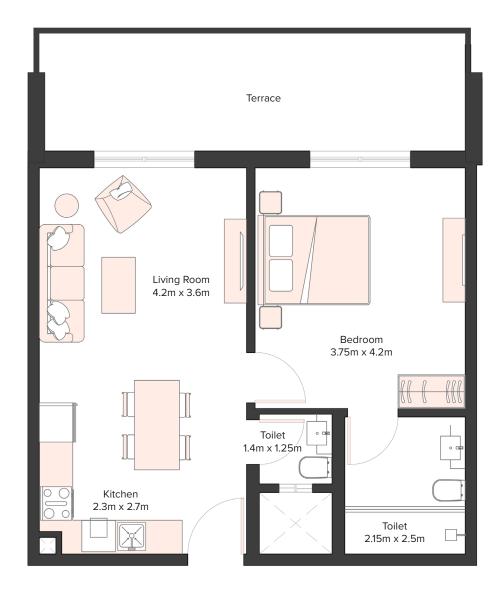

| 1 Bedroom Apartment |                                 |  |
|---------------------|---------------------------------|--|
| Unit Number         | 201, 301, 401, 501,<br>601, 701 |  |
| Floor               | 2nd to 7th                      |  |
| Net Area (Sq.ft)    | 657                             |  |
| Balcony (Sq.ft)     | 150                             |  |
| Total (Sq.ft)       | 807                             |  |

| 1 Bedroom Apartment |                                 |  |
|---------------------|---------------------------------|--|
| Unit Number         | 202, 302, 402,<br>502, 602, 702 |  |
| Floor               | 2nd to 7th                      |  |
| Net Area (Sq.ft)    | 586                             |  |
| Balcony (Sq.ft)     | 194                             |  |
| Total (Sq.ft)       | 779                             |  |