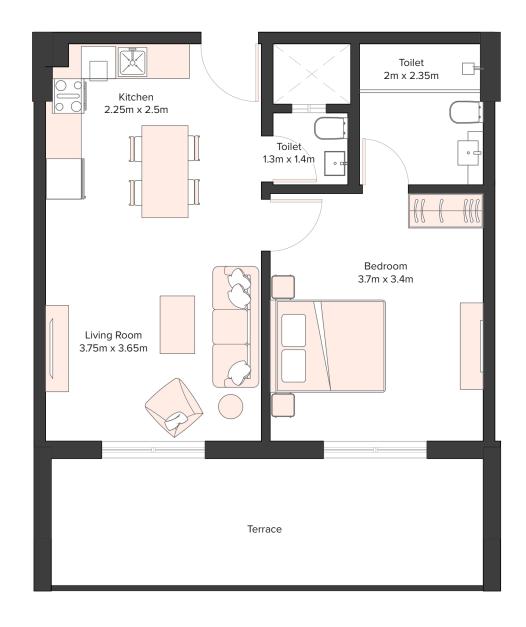

### UNIT LAYOUTS

| 1 Bedroom Apartment |     |  |
|---------------------|-----|--|
| Unit Number         | 101 |  |
| Floor               | 1st |  |
| Net Area (Sq.ft)    | 644 |  |
| Balcony (Sq.ft)     | 140 |  |
| Total (Sq.ft)       | 784 |  |

| 1 Bedroom Apartment |                                 |  |
|---------------------|---------------------------------|--|
| Unit Number         | 201, 301, 401, 501,<br>601, 701 |  |
| Floor               | 2nd to 7th                      |  |
| Net Area (Sq.ft)    | 657                             |  |
| Balcony (Sq.ft)     | 150                             |  |
| Total (Sq.ft)       | 807                             |  |