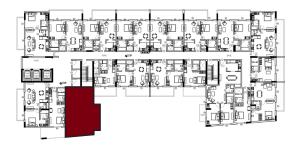

| 2 Bedroom Apartment |       |  |
|---------------------|-------|--|
| Unit Number         | 112   |  |
| Floor               | 1st   |  |
| Net Area (Sq.ft)    | 959   |  |
| Balcony (Sq.ft)     | 147   |  |
| Total (Sq.ft)       | 1,107 |  |

| 2 Bedroom Apartment |                                 |  |
|---------------------|---------------------------------|--|
| Unit Number         | 212, 312, 412,<br>512, 612, 712 |  |
| Floor               | 2nd to 7th                      |  |
| Net Area (Sq.ft)    | 960                             |  |
| Balcony (Sq.ft)     | 65                              |  |
| Total (Sq.ft)       | 1,025                           |  |