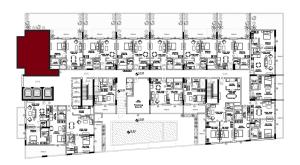

### UNIT LAYOUTS

| 1 Bedroom Apartment |     |  |
|---------------------|-----|--|
| Unit Number         | 101 |  |
| Floor               | 1st |  |
| Net Area (Sq.ft)    | 644 |  |
| Balcony (Sq.ft)     | 140 |  |
| Total (Sq.ft)       | 784 |  |

| 1 Bedroom Apartment |                                 |  |
|---------------------|---------------------------------|--|
| Unit Number         | 201, 301, 401, 501,<br>601, 701 |  |
| Floor               | 2nd to 7th                      |  |
| Net Area (Sq.ft)    | 657                             |  |
| Balcony (Sq.ft)     | 150                             |  |
| Total (Sq.ft)       | 807                             |  |

| 1 Bedroom Apartment |       |
|---------------------|-------|
| Unit Number         | 102   |
| Floor               | 1st   |
| Net Area (Sq.ft)    | 569   |
| Balcony (Sq.ft)     | 743   |
| Total (Sq.ft)       | 1,312 |

| 1 Bedroom Apartment |                                 |  |
|---------------------|---------------------------------|--|
| Unit Number         | 202, 302, 402,<br>502, 602, 702 |  |
| Floor               | 2nd to 7th                      |  |
| Net Area (Sq.ft)    | 586                             |  |
| Balcony (Sq.ft)     | 194                             |  |
| Total (Sq.ft)       | 779                             |  |

| 1 Bedroom Apartment |       |  |
|---------------------|-------|--|
| Unit Number         | 103   |  |
| Floor               | 1st   |  |
| Net Area (Sq.ft)    | 568   |  |
| Balcony (Sq.ft)     | 500   |  |
| Total (Sq.ft)       | 1,068 |  |

| 1 Bedroom Apartment |     |  |
|---------------------|-----|--|
| Unit Number         | 203 |  |
| Floor               | 2nd |  |
| Net Area (Sq.ft)    | 585 |  |
| Balcony (Sq.ft)     | 139 |  |
| Total (Sq.ft)       | 724 |  |

| 1 Bedroom Apartment |                            |  |
|---------------------|----------------------------|--|
| Unit Number         | 303, 403, 503,<br>603, 703 |  |
| Floor               | 3rd to 7th                 |  |
| Net Area (Sq.ft)    | 585                        |  |
| Balcony (Sq.ft)     | 139                        |  |
| Total (Sq.ft)       | 724                        |  |

| 1 Bedroom Apartment |       |  |
|---------------------|-------|--|
| Unit Number         | 104   |  |
| Floor               | 1st   |  |
| Net Area (Sq.ft)    | 569   |  |
| Balcony (Sq.ft)     | 500   |  |
| Total (Sq.ft)       | 1,068 |  |

| 1 Bedroom Apartment |     |  |
|---------------------|-----|--|
| Unit Number         | 204 |  |
| Floor               | 2nd |  |
| Net Area (Sq.ft)    | 585 |  |
| Balcony (Sq.ft)     | 193 |  |
| Total (Sq.ft)       | 779 |  |

| 1 Bedroom Apartment |                            |  |
|---------------------|----------------------------|--|
| Unit Number         | 304, 404, 504,<br>604, 704 |  |
| Floor               | 3rd to 7th                 |  |
| Net Area (Sq.ft)    | 585                        |  |
| Balcony (Sq.ft)     | 193                        |  |
| Total (Sq.ft)       | 779                        |  |