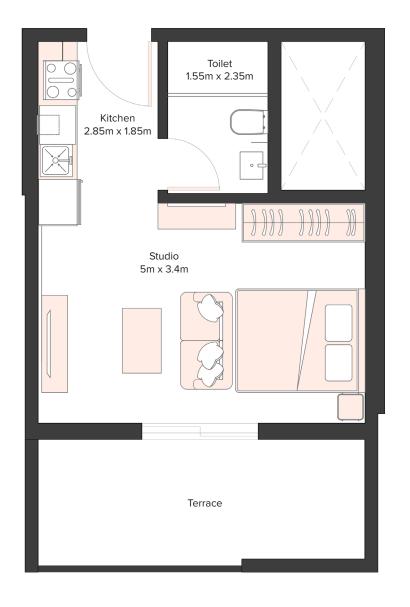

| Studio Apartment |     |
|------------------|-----|
| Unit Number      | 109 |
| Floor            | 1st |
| Net Area (Sq.ft) | 340 |
| Balcony (Sq.ft)  | 112 |
| Total (Sq.ft)    | 452 |

| Studio Apartment |                                  |  |
|------------------|----------------------------------|--|
| Unit Number      | 209, 309, 409,<br>509, 609, 709, |  |
| Floor            | 2nd to 7th                       |  |
| Net Area (Sq.ft) | 340                              |  |
| Balcony (Sq.ft)  | 115                              |  |
| Total (Sq.ft)    | 455                              |  |

| Studio Apartment |                                 |  |
|------------------|---------------------------------|--|
| Unit Number      | 211, 311, 411,<br>511, 611, 711 |  |
| Floor            | 2nd to 7th                      |  |
| Net Area (Sq.ft) | 320                             |  |
| Balcony (Sq.ft)  | NA                              |  |
| Total (Sq.ft)    | 320                             |  |

| Studio Apartment |                                 |  |
|------------------|---------------------------------|--|
| Unit Number      | 213, 313, 413,<br>513, 613, 713 |  |
| Floor            | 2nd to 7th                      |  |
| Net Area (Sq.ft) | 323                             |  |
| Balcony (Sq.ft)  | 132                             |  |
| Total (Sq.ft)    | 456                             |  |

| Studio Apartment |                                 |  |
|------------------|---------------------------------|--|
| Unit Number      | 216, 316, 416,<br>516, 616, 716 |  |
| Floor            | 2nd to 7th                      |  |
| Net Area (Sq.ft) | 307                             |  |
| Balcony (Sq.ft)  | 133                             |  |
| Total (Sq.ft)    | 440                             |  |

| Studio Apartment |                                 |  |
|------------------|---------------------------------|--|
| Unit Number      | 218, 318, 418,<br>518, 618, 718 |  |
| Floor            | 2nd to 7th                      |  |
| Net Area (Sq.ft) | 356                             |  |
| Balcony (Sq.ft)  | 172                             |  |
| Total (Sq.ft)    | 528                             |  |