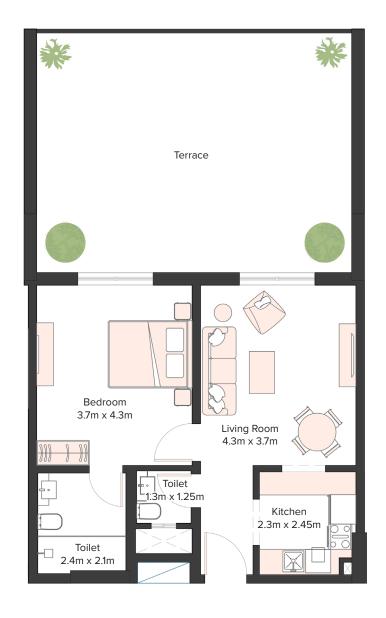

| 1 Bedroom Apartment |                                 |  |
|---------------------|---------------------------------|--|
| Unit Number         | 201, 301, 401, 501,<br>601, 701 |  |
| Floor               | 2nd to 7th                      |  |
| Net Area (Sq.ft)    | 657                             |  |
| Balcony (Sq.ft)     | 150                             |  |
| Total (Sq.ft)       | 807                             |  |

| 1 Bedroom Apartment |                                 |  |
|---------------------|---------------------------------|--|
| Unit Number         | 202, 302, 402,<br>502, 602, 702 |  |
| Floor               | 2nd to 7th                      |  |
| Net Area (Sq.ft)    | 586                             |  |
| Balcony (Sq.ft)     | 194                             |  |
| Total (Sq.ft)       | 779                             |  |