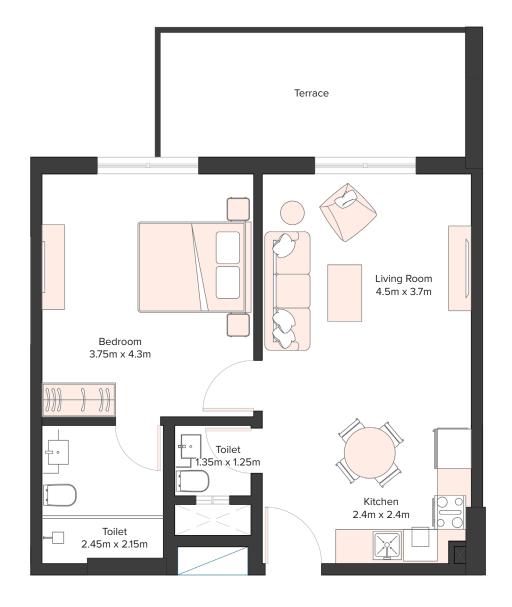

### UNIT LAYOUTS

| 1 Bedroom Apartment |     |  |
|---------------------|-----|--|
| Unit Number         | 101 |  |
| Floor               | 1st |  |
| Net Area (Sq.ft)    | 644 |  |
| Balcony (Sq.ft)     | 140 |  |
| Total (Sq.ft)       | 784 |  |

| 1 Bedroom Apartment |       |
|---------------------|-------|
| Unit Number         | 102   |
| Floor               | 1st   |
| Net Area (Sq.ft)    | 569   |
| Balcony (Sq.ft)     | 743   |
| Total (Sq.ft)       | 1,312 |

| 1 Bedroom Apartment |       |  |
|---------------------|-------|--|
| Unit Number         | 103   |  |
| Floor               | 1st   |  |
| Net Area (Sq.ft)    | 568   |  |
| Balcony (Sq.ft)     | 500   |  |
| Total (Sq.ft)       | 1,068 |  |

| 1 Bedroom Apartment |       |  |
|---------------------|-------|--|
| Unit Number         | 104   |  |
| Floor               | 1st   |  |
| Net Area (Sq.ft)    | 569   |  |
| Balcony (Sq.ft)     | 500   |  |
| Total (Sq.ft)       | 1,068 |  |

| 1 Bedroom Apartment |     |
|---------------------|-----|
| Unit Number         | 105 |
| Floor               | 1st |
| Net Area (Sq.ft)    | 569 |
| Balcony (Sq.ft)     | 500 |

1,068

Total (Sq.ft)

| 1 Bedroom Apartment |       |
|---------------------|-------|
| Unit Number         | 106   |
| Floor               | 1st   |
| Net Area (Sq.ft)    | 571   |
| Balcony (Sq.ft)     | 500   |
| Total (Sq.ft)       | 1,070 |

| 1 Bedroom Apartment |       |
|---------------------|-------|
| Unit Number         | 107   |
| Floor               | 1st   |
| Net Area (Sq.ft)    | 563   |
| Balcony (Sq.ft)     | 497   |
| Total (Sq.ft)       | 1,060 |

| 1 Bedroom Apartment |       |
|---------------------|-------|
| Unit Number         | 108   |
| Floor               | 1st   |
| Net Area (Sq.ft)    | 642   |
| Balcony (Sq.ft)     | 524   |
| Total (Sq.ft)       | 1,166 |

| Studio Apartment |     |
|------------------|-----|
| Unit Number      | 109 |
| Floor            | 1st |
| Net Area (Sq.ft) | 340 |
| Balcony (Sq.ft)  | 112 |
| Total (Sq.ft)    | 452 |

| Studio Apartment |                                  |  |
|------------------|----------------------------------|--|
| Unit Number      | 209, 309, 409,<br>509, 609, 709, |  |
| Floor            | 2nd to 7th                       |  |
| Net Area (Sq.ft) | 340                              |  |
| Balcony (Sq.ft)  | 115                              |  |
| Total (Sq.ft)    | 455                              |  |

| 1 Bedroom Apartment |     |  |
|---------------------|-----|--|
| Unit Number         | 110 |  |
| Floor               | 1st |  |
| Net Area (Sq.ft)    | 568 |  |
| Balcony (Sq.ft)     | 172 |  |
| Total (Sq.ft)       | 740 |  |

| Studio Apartment |     |  |
|------------------|-----|--|
| Unit Number      | 111 |  |
| Floor            | 1st |  |
| Net Area (Sq.ft) | 324 |  |
| Balcony (Sq.ft)  | NA  |  |
| Total (Sq.ft)    | 324 |  |

| 2 Bedroom Apartment |       |  |
|---------------------|-------|--|
| Unit Number         | 112   |  |
| Floor               | 1st   |  |
| Net Area (Sq.ft)    | 959   |  |
| Balcony (Sq.ft)     | 147   |  |
| Total (Sq.ft)       | 1,107 |  |

| Studio Apartment |     |  |
|------------------|-----|--|
| Unit Number      | 113 |  |
| Floor            | 1st |  |
| Net Area (Sq.ft) | 312 |  |
| Balcony (Sq.ft)  | 116 |  |
| Total (Sq.ft)    | 428 |  |

|  | _ |
|--|---|

| 1 Bedroom Apartment |     |  |
|---------------------|-----|--|
| Unit Number         | 114 |  |
| Floor               | 1st |  |
| Net Area (Sq.ft)    | 496 |  |
| Balcony (Sq.ft)     | 172 |  |
| Total (Sq.ft)       | 668 |  |

| Studio Apartment |     |  |
|------------------|-----|--|
| Unit Number      | 115 |  |
| Floor            | 1st |  |
| Net Area (Sq.ft) | 296 |  |
| Balcony (Sq.ft)  | 116 |  |
| Total (Sq.ft)    | 412 |  |

| - ( |  |
|-----|--|
|     |  |

| 1 Bedroom Apartment |     |  |
|---------------------|-----|--|
| Unit Number         | 116 |  |
| Floor               | 1st |  |
| Net Area (Sq.ft)    | 765 |  |
| Balcony (Sq.ft)     | 188 |  |
| Total (Sq.ft)       | 953 |  |

| - | J |
|---|---|
|   |   |

| Studio Apartment |     |  |
|------------------|-----|--|
| Unit Number      | 117 |  |
| Floor            | 1st |  |
| Net Area (Sq.ft) | 364 |  |
| Balcony (Sq.ft)  | 282 |  |
| Total (Sq.ft)    | 646 |  |

| 1 Bedroom Apartment |     |  |
|---------------------|-----|--|
| Unit Number         | 118 |  |
| Floor               | 1st |  |
| Net Area (Sq.ft)    | 661 |  |
| Balcony (Sq.ft)     | 141 |  |
| Total (Sq.ft)       | 801 |  |