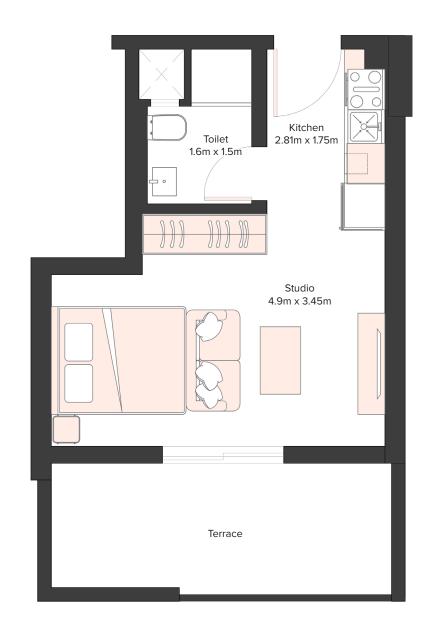

| Studio Apartment |     |
|------------------|-----|
| Unit Number      | 109 |
| Floor            | 1st |
| Net Area (Sq.ft) | 340 |
| Balcony (Sq.ft)  | 112 |
| Total (Sq.ft)    | 452 |

| Studio Apartment |                                  |  |
|------------------|----------------------------------|--|
| Unit Number      | 209, 309, 409,<br>509, 609, 709, |  |
| Floor            | 2nd to 7th                       |  |
| Net Area (Sq.ft) | 340                              |  |
| Balcony (Sq.ft)  | 115                              |  |
| Total (Sq.ft)    | 455                              |  |

| Studio Apartment |                                 |  |
|------------------|---------------------------------|--|
| Unit Number      | 211, 311, 411,<br>511, 611, 711 |  |
| Floor            | 2nd to 7th                      |  |
| Net Area (Sq.ft) | 320                             |  |
| Balcony (Sq.ft)  | NA                              |  |
| Total (Sq.ft)    | 320                             |  |

| Studio Apartment |                                 |  |
|------------------|---------------------------------|--|
| Unit Number      | 213, 313, 413,<br>513, 613, 713 |  |
| Floor            | 2nd to 7th                      |  |
| Net Area (Sq.ft) | 323                             |  |
| Balcony (Sq.ft)  | 132                             |  |
| Total (Sq.ft)    | 456                             |  |