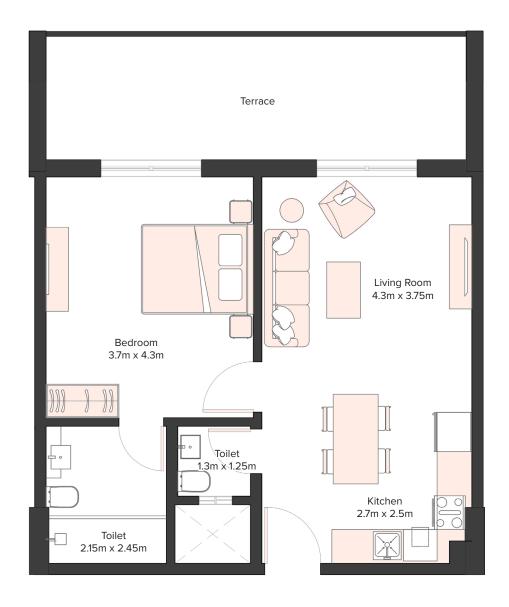

| 1 Bedroom Apartment |     |  |
|---------------------|-----|--|
| Unit Number         | 203 |  |
| Floor               | 2nd |  |
| Net Area (Sq.ft)    | 585 |  |
| Balcony (Sq.ft)     | 139 |  |
| Total (Sq.ft)       | 724 |  |

| 1 Bedroom Apartment |                            |  |
|---------------------|----------------------------|--|
| Unit Number         | 303, 403, 503,<br>603, 703 |  |
| Floor               | 3rd to 7th                 |  |
| Net Area (Sq.ft)    | 585                        |  |
| Balcony (Sq.ft)     | 139                        |  |
| Total (Sq.ft)       | 724                        |  |