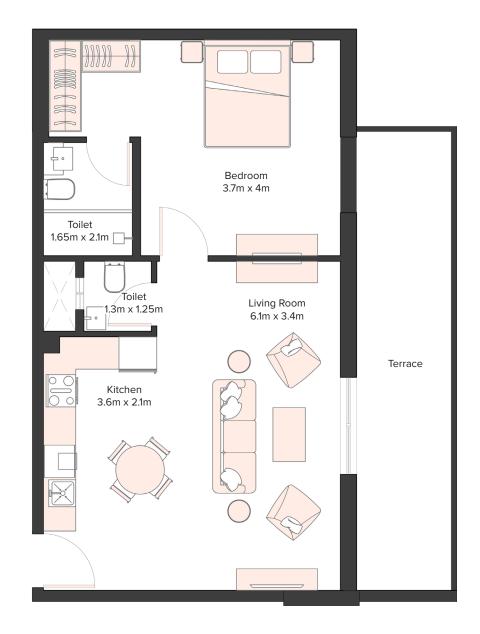

### UNIT LAYOUTS

| 1 Bedroom Apartment |     |  |
|---------------------|-----|--|
| Unit Number         | 101 |  |
| Floor               | 1st |  |
| Net Area (Sq.ft)    | 644 |  |
| Balcony (Sq.ft)     | 140 |  |
| Total (Sq.ft)       | 784 |  |

| 1 Bedroom Apartment |                                 |  |
|---------------------|---------------------------------|--|
| Unit Number         | 201, 301, 401, 501,<br>601, 701 |  |
| Floor               | 2nd to 7th                      |  |
| Net Area (Sq.ft)    | 657                             |  |
| Balcony (Sq.ft)     | 150                             |  |
| Total (Sq.ft)       | 807                             |  |