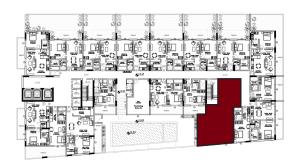

### UNIT LAYOUTS

| 1 Bedroom Apartment |     |  |
|---------------------|-----|--|
| Unit Number         | 101 |  |
| Floor               | 1st |  |
| Net Area (Sq.ft)    | 644 |  |
| Balcony (Sq.ft)     | 140 |  |
| Total (Sq.ft)       | 784 |  |

| 1 Bedroom Apartment |                                 |  |
|---------------------|---------------------------------|--|
| Unit Number         | 201, 301, 401, 501,<br>601, 701 |  |
| Floor               | 2nd to 7th                      |  |
| Net Area (Sq.ft)    | 657                             |  |
| Balcony (Sq.ft)     | 150                             |  |
| Total (Sq.ft)       | 807                             |  |

| 1 Bedroom Apartment |       |
|---------------------|-------|
| Unit Number         | 102   |
| Floor               | 1st   |
| Net Area (Sq.ft)    | 569   |
| Balcony (Sq.ft)     | 743   |
| Total (Sq.ft)       | 1,312 |

| 1 Bedroom Apartment |                                 |  |
|---------------------|---------------------------------|--|
| Unit Number         | 202, 302, 402,<br>502, 602, 702 |  |
| Floor               | 2nd to 7th                      |  |
| Net Area (Sq.ft)    | 586                             |  |
| Balcony (Sq.ft)     | 194                             |  |
| Total (Sq.ft)       | 779                             |  |