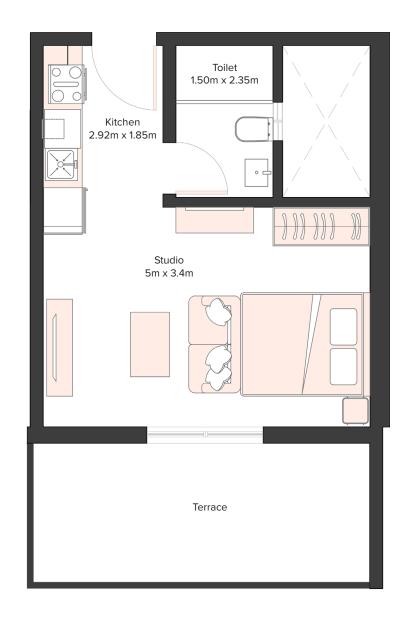

| Studio Apartment |     |
|------------------|-----|
| Unit Number      | 109 |
| Floor            | 1st |
| Net Area (Sq.ft) | 340 |
| Balcony (Sq.ft)  | 112 |
| Total (Sq.ft)    | 452 |

| Studio Apartment |                                  |  |
|------------------|----------------------------------|--|
| Unit Number      | 209, 309, 409,<br>509, 609, 709, |  |
| Floor            | 2nd to 7th                       |  |
| Net Area (Sq.ft) | 340                              |  |
| Balcony (Sq.ft)  | 115                              |  |
| Total (Sq.ft)    | 455                              |  |

| Studio Apartment |                                 |  |
|------------------|---------------------------------|--|
| Unit Number      | 211, 311, 411,<br>511, 611, 711 |  |
| Floor            | 2nd to 7th                      |  |
| Net Area (Sq.ft) | 320                             |  |
| Balcony (Sq.ft)  | NA                              |  |
| Total (Sq.ft)    | 320                             |  |

| Studio Apartment |                                 |  |
|------------------|---------------------------------|--|
| Unit Number      | 213, 313, 413,<br>513, 613, 713 |  |
| Floor            | 2nd to 7th                      |  |
| Net Area (Sq.ft) | 323                             |  |
| Balcony (Sq.ft)  | 132                             |  |
| Total (Sq.ft)    | 456                             |  |

| Studio Apartment |                                 |  |
|------------------|---------------------------------|--|
| Unit Number      | 216, 316, 416,<br>516, 616, 716 |  |
| Floor            | 2nd to 7th                      |  |
| Net Area (Sq.ft) | 307                             |  |
| Balcony (Sq.ft)  | 133                             |  |
| Total (Sq.ft)    | 440                             |  |

| Studio Apartment |                                 |  |
|------------------|---------------------------------|--|
| Unit Number      | 218, 318, 418,<br>518, 618, 718 |  |
| Floor            | 2nd to 7th                      |  |
| Net Area (Sq.ft) | 356                             |  |
| Balcony (Sq.ft)  | 172                             |  |
| Total (Sq.ft)    | 528                             |  |