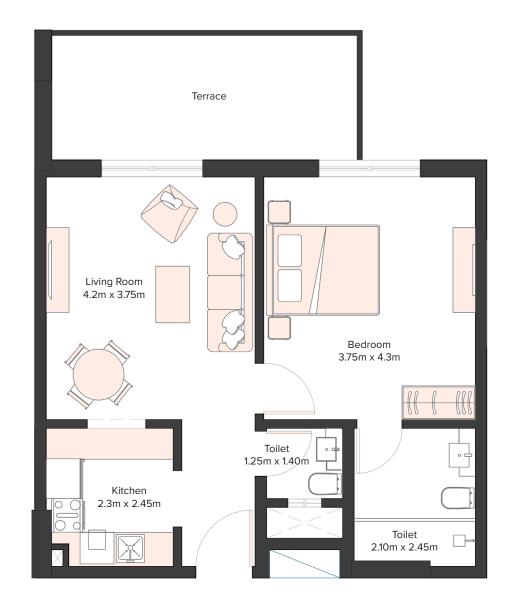

| 1 Bedroom Apartment |                                 |  |
|---------------------|---------------------------------|--|
| Unit Number         | 202, 302, 402,<br>502, 602, 702 |  |
| Floor               | 2nd to 7th                      |  |
| Net Area (Sq.ft)    | 586                             |  |
| Balcony (Sq.ft)     | 194                             |  |
| Total (Sq.ft)       | 779                             |  |