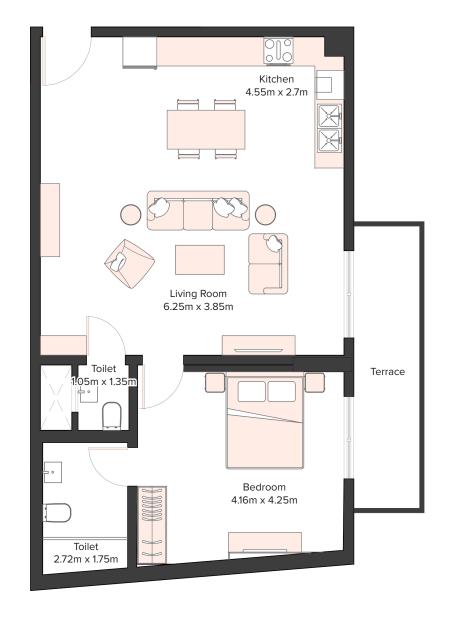

| 2 Bedroom Apartment |       |  |
|---------------------|-------|--|
| Unit Number         | 112   |  |
| Floor               | 1st   |  |
| Net Area (Sq.ft)    | 959   |  |
| Balcony (Sq.ft)     | 147   |  |
| Total (Sq.ft)       | 1,107 |  |

| 2 Bedroom Apartment |                                 |  |
|---------------------|---------------------------------|--|
| Unit Number         | 212, 312, 412,<br>512, 612, 712 |  |
| Floor               | 2nd to 7th                      |  |
| Net Area (Sq.ft)    | 960                             |  |
| Balcony (Sq.ft)     | 65                              |  |
| Total (Sq.ft)       | 1,025                           |  |