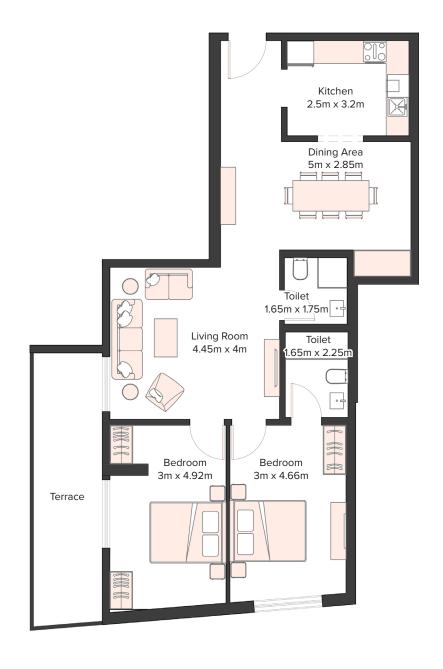

| 2 Bedroom Apartment |       |  |
|---------------------|-------|--|
| Unit Number         | 112   |  |
| Floor               | 1st   |  |
| Net Area (Sq.ft)    | 959   |  |
| Balcony (Sq.ft)     | 147   |  |
| Total (Sq.ft)       | 1,107 |  |

| 2 Bedroom Apartment |                                 |  |
|---------------------|---------------------------------|--|
| Unit Number         | 212, 312, 412,<br>512, 612, 712 |  |
| Floor               | 2nd to 7th                      |  |
| Net Area (Sq.ft)    | 960                             |  |
| Balcony (Sq.ft)     | 65                              |  |
| Total (Sq.ft)       | 1,025                           |  |