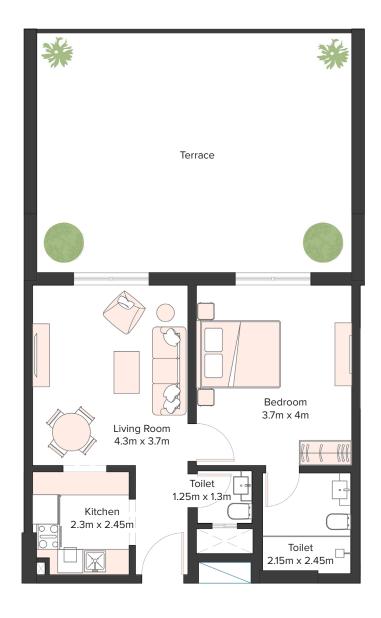

| 1 Bedroom Apartment |                                 |  |
|---------------------|---------------------------------|--|
| Unit Number         | 201, 301, 401, 501,<br>601, 701 |  |
| Floor               | 2nd to 7th                      |  |
| Net Area (Sq.ft)    | 657                             |  |
| Balcony (Sq.ft)     | 150                             |  |
| Total (Sq.ft)       | 807                             |  |