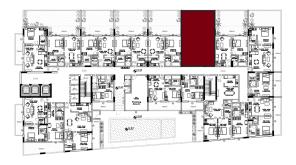

### UNIT LAYOUTS

| 1 Bedroom Apartment |     |  |
|---------------------|-----|--|
| Unit Number         | 101 |  |
| Floor               | 1st |  |
| Net Area (Sq.ft)    | 644 |  |
| Balcony (Sq.ft)     | 140 |  |
| Total (Sq.ft)       | 784 |  |

| 1 Bedroom Apartment |                                 |  |
|---------------------|---------------------------------|--|
| Unit Number         | 201, 301, 401, 501,<br>601, 701 |  |
| Floor               | 2nd to 7th                      |  |
| Net Area (Sq.ft)    | 657                             |  |
| Balcony (Sq.ft)     | 150                             |  |
| Total (Sq.ft)       | 807                             |  |

| 1 Bedroom Apartment |       |
|---------------------|-------|
| Unit Number         | 102   |
| Floor               | 1st   |
| Net Area (Sq.ft)    | 569   |
| Balcony (Sq.ft)     | 743   |
| Total (Sq.ft)       | 1,312 |

| 1 Bedroom Apartment |                                 |  |
|---------------------|---------------------------------|--|
| Unit Number         | 202, 302, 402,<br>502, 602, 702 |  |
| Floor               | 2nd to 7th                      |  |
| Net Area (Sq.ft)    | 586                             |  |
| Balcony (Sq.ft)     | 194                             |  |
| Total (Sq.ft)       | 779                             |  |

| 1 Bedroom Apartment |       |  |
|---------------------|-------|--|
| Unit Number         | 103   |  |
| Floor               | 1st   |  |
| Net Area (Sq.ft)    | 568   |  |
| Balcony (Sq.ft)     | 500   |  |
| Total (Sq.ft)       | 1,068 |  |

| 1 Bedroom Apartment |     |  |
|---------------------|-----|--|
| Unit Number         | 203 |  |
| Floor               | 2nd |  |
| Net Area (Sq.ft)    | 585 |  |
| Balcony (Sq.ft)     | 139 |  |
| Total (Sq.ft)       | 724 |  |

| 1 Bedroom Apartment |                            |  |
|---------------------|----------------------------|--|
| Unit Number         | 303, 403, 503,<br>603, 703 |  |
| Floor               | 3rd to 7th                 |  |
| Net Area (Sq.ft)    | 585                        |  |
| Balcony (Sq.ft)     | 139                        |  |
| Total (Sq.ft)       | 724                        |  |

| 1 Bedroom Apartment |       |  |
|---------------------|-------|--|
| Unit Number         | 104   |  |
| Floor               | 1st   |  |
| Net Area (Sq.ft)    | 569   |  |
| Balcony (Sq.ft)     | 500   |  |
| Total (Sq.ft)       | 1,068 |  |

| 1 Bedroom Apartment |     |  |
|---------------------|-----|--|
| Unit Number         | 204 |  |
| Floor               | 2nd |  |
| Net Area (Sq.ft)    | 585 |  |
| Balcony (Sq.ft)     | 193 |  |
| Total (Sq.ft)       | 779 |  |

| 1 Bedroom Apartment |                            |  |
|---------------------|----------------------------|--|
| Unit Number         | 304, 404, 504,<br>604, 704 |  |
| Floor               | 3rd to 7th                 |  |
| Net Area (Sq.ft)    | 585                        |  |
| Balcony (Sq.ft)     | 193                        |  |
| Total (Sq.ft)       | 779                        |  |