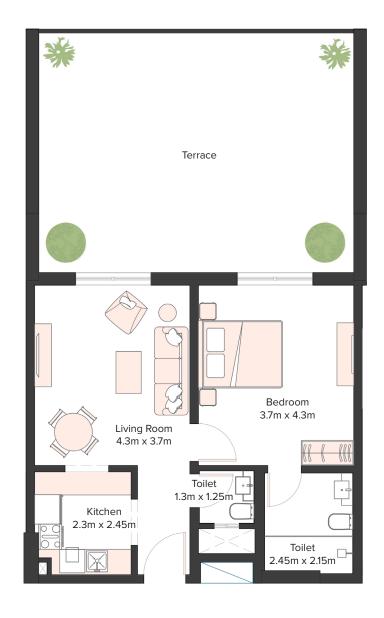

| 1 Bedroom Apartment |                                 |  |
|---------------------|---------------------------------|--|
| Unit Number         | 201, 301, 401, 501,<br>601, 701 |  |
| Floor               | 2nd to 7th                      |  |
| Net Area (Sq.ft)    | 657                             |  |
| Balcony (Sq.ft)     | 150                             |  |
| Total (Sq.ft)       | 807                             |  |

| 1 Bedroom Apartment |                                 |  |
|---------------------|---------------------------------|--|
| Unit Number         | 202, 302, 402,<br>502, 602, 702 |  |
| Floor               | 2nd to 7th                      |  |
| Net Area (Sq.ft)    | 586                             |  |
| Balcony (Sq.ft)     | 194                             |  |
| Total (Sq.ft)       | 779                             |  |