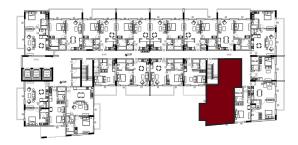

### UNIT LAYOUTS

| 1 Bedroom Apartment |     |  |
|---------------------|-----|--|
| Unit Number         | 101 |  |
| Floor               | 1st |  |
| Net Area (Sq.ft)    | 644 |  |
| Balcony (Sq.ft)     | 140 |  |
| Total (Sq.ft)       | 784 |  |

| 1 Bedroom Apartment |                                 |  |
|---------------------|---------------------------------|--|
| Unit Number         | 201, 301, 401, 501,<br>601, 701 |  |
| Floor               | 2nd to 7th                      |  |
| Net Area (Sq.ft)    | 657                             |  |
| Balcony (Sq.ft)     | 150                             |  |
| Total (Sq.ft)       | 807                             |  |

| 1 Bedroom Apartment |       |
|---------------------|-------|
| Unit Number         | 102   |
| Floor               | 1st   |
| Net Area (Sq.ft)    | 569   |
| Balcony (Sq.ft)     | 743   |
| Total (Sq.ft)       | 1,312 |

| 1 Bedroom Apartment |                                 |  |
|---------------------|---------------------------------|--|
| Unit Number         | 202, 302, 402,<br>502, 602, 702 |  |
| Floor               | 2nd to 7th                      |  |
| Net Area (Sq.ft)    | 586                             |  |
| Balcony (Sq.ft)     | 194                             |  |
| Total (Sq.ft)       | 779                             |  |