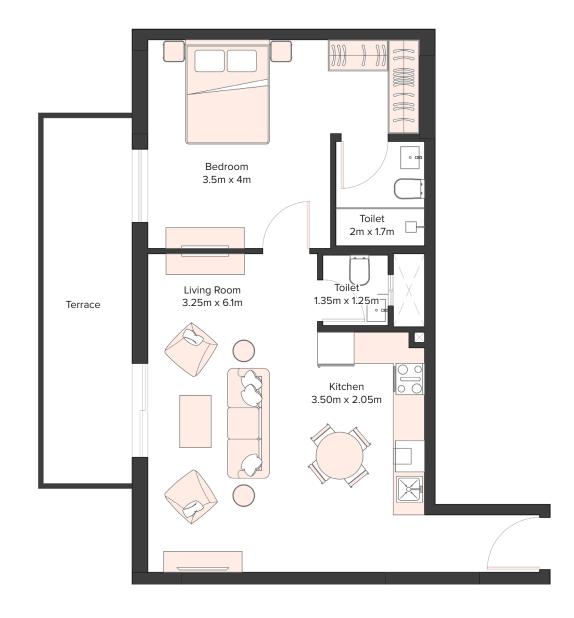

| 1 Bedroom Apartment |                                 |  |
|---------------------|---------------------------------|--|
| Unit Number         | 201, 301, 401, 501,<br>601, 701 |  |
| Floor               | 2nd to 7th                      |  |
| Net Area (Sq.ft)    | 657                             |  |
| Balcony (Sq.ft)     | 150                             |  |
| Total (Sq.ft)       | 807                             |  |

| 1 Bedroom Apartment |                                 |  |
|---------------------|---------------------------------|--|
| Unit Number         | 202, 302, 402,<br>502, 602, 702 |  |
| Floor               | 2nd to 7th                      |  |
| Net Area (Sq.ft)    | 586                             |  |
| Balcony (Sq.ft)     | 194                             |  |
| Total (Sq.ft)       | 779                             |  |

| 1 Bedroom Apartment |                                 |
|---------------------|---------------------------------|
| Unit Number         | 207, 307, 407,<br>507, 607, 707 |
| Floor               | 2nd to 7th                      |
| Net Area (Sq.ft)    | 580                             |
| Balcony (Sq.ft)     | 194                             |
| Total (Sq.ft)       | 773                             |

| 1 Bedroom Apartment |                                 |  |
|---------------------|---------------------------------|--|
| Unit Number         | 208, 308, 408,<br>508, 608, 708 |  |
| Floor               | 2nd to 7th                      |  |
| Net Area (Sq.ft)    | 654                             |  |
| Balcony (Sq.ft)     | 173                             |  |
| Total (Sq.ft)       | 827                             |  |