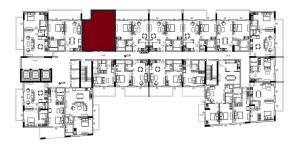

### UNIT LAYOUTS

| 1 Bedroom Apartment |     |  |
|---------------------|-----|--|
| Unit Number         | 101 |  |
| Floor               | 1st |  |
| Net Area (Sq.ft)    | 644 |  |
| Balcony (Sq.ft)     | 140 |  |
| Total (Sq.ft)       | 784 |  |

| 1 Bedroom Apartment |       |
|---------------------|-------|
| Unit Number         | 102   |
| Floor               | 1st   |
| Net Area (Sq.ft)    | 569   |
| Balcony (Sq.ft)     | 743   |
| Total (Sq.ft)       | 1,312 |

| 1 Bedroom Apartment |       |  |
|---------------------|-------|--|
| Unit Number         | 103   |  |
| Floor               | 1st   |  |
| Net Area (Sq.ft)    | 568   |  |
| Balcony (Sq.ft)     | 500   |  |
| Total (Sq.ft)       | 1,068 |  |

| 1 Bedroom Apartment |       |  |
|---------------------|-------|--|
| Unit Number         | 104   |  |
| Floor               | 1st   |  |
| Net Area (Sq.ft)    | 569   |  |
| Balcony (Sq.ft)     | 500   |  |
| Total (Sq.ft)       | 1,068 |  |

| 1 Bedroom Apartment |     |
|---------------------|-----|
| Unit Number         | 105 |
| Floor               | 1st |
| Net Area (Sq.ft)    | 569 |
| Balcony (Sq.ft)     | 500 |

1,068

Total (Sq.ft)

| 1 Bedroom Apartment |       |
|---------------------|-------|
| Unit Number         | 106   |
| Floor               | 1st   |
| Net Area (Sq.ft)    | 571   |
| Balcony (Sq.ft)     | 500   |
| Total (Sq.ft)       | 1,070 |

| 1 Bedroom Apartment |       |
|---------------------|-------|
| Unit Number         | 107   |
| Floor               | 1st   |
| Net Area (Sq.ft)    | 563   |
| Balcony (Sq.ft)     | 497   |
| Total (Sq.ft)       | 1,060 |

| 1 Bedroom Apartment |       |
|---------------------|-------|
| Unit Number         | 108   |
| Floor               | 1st   |
| Net Area (Sq.ft)    | 642   |
| Balcony (Sq.ft)     | 524   |
| Total (Sq.ft)       | 1,166 |

| Studio Apartment |     |
|------------------|-----|
| Unit Number      | 109 |
| Floor            | 1st |
| Net Area (Sq.ft) | 340 |
| Balcony (Sq.ft)  | 112 |
| Total (Sq.ft)    | 452 |

| Studio Apartment |                                  |  |
|------------------|----------------------------------|--|
| Unit Number      | 209, 309, 409,<br>509, 609, 709, |  |
| Floor            | 2nd to 7th                       |  |
| Net Area (Sq.ft) | 340                              |  |
| Balcony (Sq.ft)  | 115                              |  |
| Total (Sq.ft)    | 455                              |  |

| 1 Bedroom Apartment |     |  |
|---------------------|-----|--|
| Unit Number         | 110 |  |
| Floor               | 1st |  |
| Net Area (Sq.ft)    | 568 |  |
| Balcony (Sq.ft)     | 172 |  |
| Total (Sq.ft)       | 740 |  |

| Studio Apartment |     |  |
|------------------|-----|--|
| Unit Number      | 111 |  |
| Floor            | 1st |  |
| Net Area (Sq.ft) | 324 |  |
| Balcony (Sq.ft)  | NA  |  |
| Total (Sq.ft)    | 324 |  |

| 2 Bedroom Apartment |       |  |
|---------------------|-------|--|
| Unit Number         | 112   |  |
| Floor               | 1st   |  |
| Net Area (Sq.ft)    | 959   |  |
| Balcony (Sq.ft)     | 147   |  |
| Total (Sq.ft)       | 1,107 |  |

| Studio Apartment |     |  |
|------------------|-----|--|
| Unit Number      | 113 |  |
| Floor            | 1st |  |
| Net Area (Sq.ft) | 312 |  |
| Balcony (Sq.ft)  | 116 |  |
| Total (Sq.ft)    | 428 |  |

|  | _ |
|--|---|

| 1 Bedroom Apartment |     |  |
|---------------------|-----|--|
| Unit Number         | 114 |  |
| Floor               | 1st |  |
| Net Area (Sq.ft)    | 496 |  |
| Balcony (Sq.ft)     | 172 |  |
| Total (Sq.ft)       | 668 |  |

| Studio Apartment |     |  |
|------------------|-----|--|
| Unit Number      | 115 |  |
| Floor            | 1st |  |
| Net Area (Sq.ft) | 296 |  |
| Balcony (Sq.ft)  | 116 |  |
| Total (Sq.ft)    | 412 |  |

| - ( |  |
|-----|--|
|     |  |

| 1 Bedroom Apartment |     |  |
|---------------------|-----|--|
| Unit Number         | 116 |  |
| Floor               | 1st |  |
| Net Area (Sq.ft)    | 765 |  |
| Balcony (Sq.ft)     | 188 |  |
| Total (Sq.ft)       | 953 |  |

| - | J |
|---|---|
|   |   |

| Studio Apartment |     |  |
|------------------|-----|--|
| Unit Number      | 117 |  |
| Floor            | 1st |  |
| Net Area (Sq.ft) | 364 |  |
| Balcony (Sq.ft)  | 282 |  |
| Total (Sq.ft)    | 646 |  |

| 1 Bedroom Apartment |     |  |
|---------------------|-----|--|
| Unit Number         | 118 |  |
| Floor               | 1st |  |
| Net Area (Sq.ft)    | 661 |  |
| Balcony (Sq.ft)     | 141 |  |
| Total (Sq.ft)       | 801 |  |