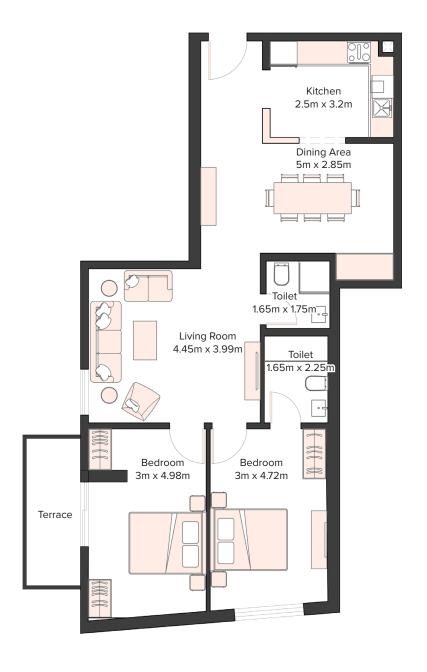

| 2 Bedroom Apartment |       |  |
|---------------------|-------|--|
| Unit Number         | 112   |  |
| Floor               | 1st   |  |
| Net Area (Sq.ft)    | 959   |  |
| Balcony (Sq.ft)     | 147   |  |
| Total (Sq.ft)       | 1,107 |  |

| 2 Bedroom Apartment |                                 |  |
|---------------------|---------------------------------|--|
| Unit Number         | 212, 312, 412,<br>512, 612, 712 |  |
| Floor               | 2nd to 7th                      |  |
| Net Area (Sq.ft)    | 960                             |  |
| Balcony (Sq.ft)     | 65                              |  |
| Total (Sq.ft)       | 1,025                           |  |