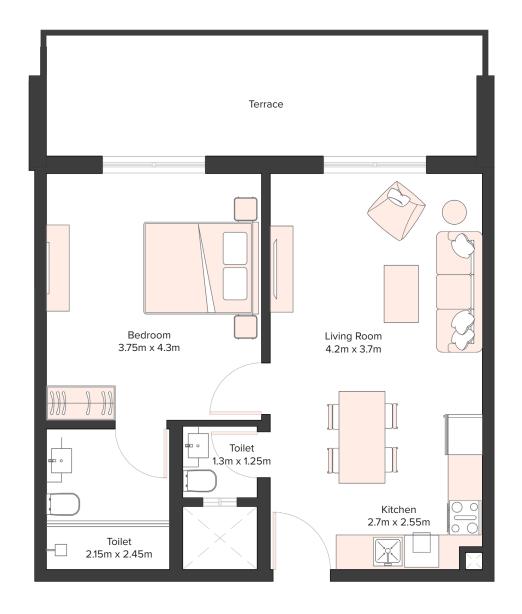

### UNIT LAYOUTS

| 1 Bedroom Apartment |     |  |
|---------------------|-----|--|
| Unit Number         | 101 |  |
| Floor               | 1st |  |
| Net Area (Sq.ft)    | 644 |  |
| Balcony (Sq.ft)     | 140 |  |
| Total (Sq.ft)       | 784 |  |

| 1 Bedroom Apartment |                                 |  |
|---------------------|---------------------------------|--|
| Unit Number         | 201, 301, 401, 501,<br>601, 701 |  |
| Floor               | 2nd to 7th                      |  |
| Net Area (Sq.ft)    | 657                             |  |
| Balcony (Sq.ft)     | 150                             |  |
| Total (Sq.ft)       | 807                             |  |