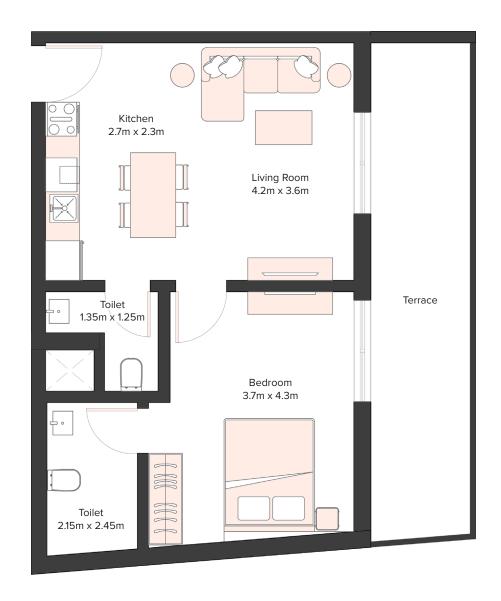

| 1 Bedroom Apartment |                                 |  |
|---------------------|---------------------------------|--|
| Unit Number         | 201, 301, 401, 501,<br>601, 701 |  |
| Floor               | 2nd to 7th                      |  |
| Net Area (Sq.ft)    | 657                             |  |
| Balcony (Sq.ft)     | 150                             |  |
| Total (Sq.ft)       | 807                             |  |

| 1 Bedroom Apartment |                                 |  |
|---------------------|---------------------------------|--|
| Unit Number         | 217, 317, 417,<br>517, 617, 717 |  |
| Floor               | 2nd to 7th                      |  |
| Net Area (Sq.ft)    | 767                             |  |
| Balcony (Sq.ft)     | 98                              |  |
| Total (Sq.ft)       | 865                             |  |