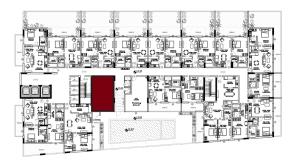

### UNIT LAYOUTS

| 1 Bedroom Apartment |     |  |
|---------------------|-----|--|
| Unit Number         | 101 |  |
| Floor               | 1st |  |
| Net Area (Sq.ft)    | 644 |  |
| Balcony (Sq.ft)     | 140 |  |
| Total (Sq.ft)       | 784 |  |

| 1 Bedroom Apartment |                                 |  |
|---------------------|---------------------------------|--|
| Unit Number         | 201, 301, 401, 501,<br>601, 701 |  |
| Floor               | 2nd to 7th                      |  |
| Net Area (Sq.ft)    | 657                             |  |
| Balcony (Sq.ft)     | 150                             |  |
| Total (Sq.ft)       | 807                             |  |

| 1 Bedroom Apartment |       |
|---------------------|-------|
| Unit Number         | 102   |
| Floor               | 1st   |
| Net Area (Sq.ft)    | 569   |
| Balcony (Sq.ft)     | 743   |
| Total (Sq.ft)       | 1,312 |

| 1 Bedroom Apartment |                                 |  |
|---------------------|---------------------------------|--|
| Unit Number         | 202, 302, 402,<br>502, 602, 702 |  |
| Floor               | 2nd to 7th                      |  |
| Net Area (Sq.ft)    | 586                             |  |
| Balcony (Sq.ft)     | 194                             |  |
| Total (Sq.ft)       | 779                             |  |

| 1 Bedroom Apartment |       |  |
|---------------------|-------|--|
| Unit Number         | 103   |  |
| Floor               | 1st   |  |
| Net Area (Sq.ft)    | 568   |  |
| Balcony (Sq.ft)     | 500   |  |
| Total (Sq.ft)       | 1,068 |  |

| 1 Bedroom Apartment |     |  |
|---------------------|-----|--|
| Unit Number         | 203 |  |
| Floor               | 2nd |  |
| Net Area (Sq.ft)    | 585 |  |
| Balcony (Sq.ft)     | 139 |  |
| Total (Sq.ft)       | 724 |  |

| 1 Bedroom Apartment |                            |  |
|---------------------|----------------------------|--|
| Unit Number         | 303, 403, 503,<br>603, 703 |  |
| Floor               | 3rd to 7th                 |  |
| Net Area (Sq.ft)    | 585                        |  |
| Balcony (Sq.ft)     | 139                        |  |
| Total (Sq.ft)       | 724                        |  |

| 1 Bedroom Apartment |       |  |
|---------------------|-------|--|
| Unit Number         | 104   |  |
| Floor               | 1st   |  |
| Net Area (Sq.ft)    | 569   |  |
| Balcony (Sq.ft)     | 500   |  |
| Total (Sq.ft)       | 1,068 |  |

| 1 Bedroom Apartment |     |  |
|---------------------|-----|--|
| Unit Number         | 204 |  |
| Floor               | 2nd |  |
| Net Area (Sq.ft)    | 585 |  |
| Balcony (Sq.ft)     | 193 |  |
| Total (Sq.ft)       | 779 |  |

| 1 Bedroom Apartment |                            |  |
|---------------------|----------------------------|--|
| Unit Number         | 304, 404, 504,<br>604, 704 |  |
| Floor               | 3rd to 7th                 |  |
| Net Area (Sq.ft)    | 585                        |  |
| Balcony (Sq.ft)     | 193                        |  |
| Total (Sq.ft)       | 779                        |  |