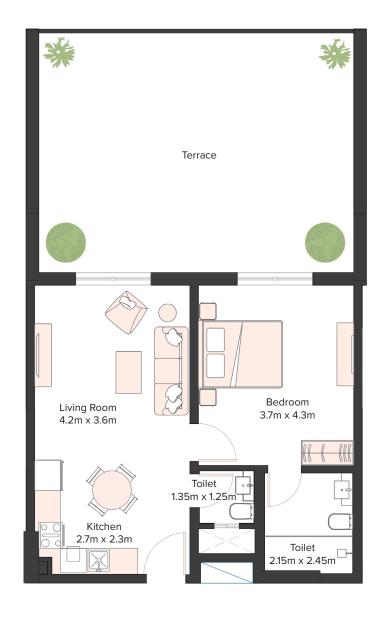

| 1 Bedroom Apartment |                                 |  |
|---------------------|---------------------------------|--|
| Unit Number         | 201, 301, 401, 501,<br>601, 701 |  |
| Floor               | 2nd to 7th                      |  |
| Net Area (Sq.ft)    | 657                             |  |
| Balcony (Sq.ft)     | 150                             |  |
| Total (Sq.ft)       | 807                             |  |