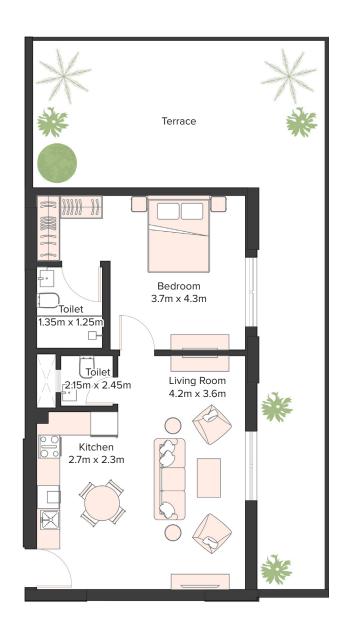

| 1 Bedroom Apartment |       |
|---------------------|-------|
| Unit Number         | 108   |
| Floor               | 1st   |
| Net Area (Sq.ft)    | 642   |
| Balcony (Sq.ft)     | 524   |
| Total (Sq.ft)       | 1,166 |

| 1 Bedroom Apartment |     |  |
|---------------------|-----|--|
| Unit Number         | 118 |  |
| Floor               | 1st |  |
| Net Area (Sq.ft)    | 661 |  |
| Balcony (Sq.ft)     | 141 |  |
| Total (Sq.ft)       | 801 |  |