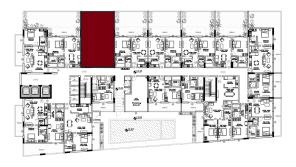

### UNIT LAYOUTS

| 1 Bedroom Apartment |     |  |
|---------------------|-----|--|
| Unit Number         | 101 |  |
| Floor               | 1st |  |
| Net Area (Sq.ft)    | 644 |  |
| Balcony (Sq.ft)     | 140 |  |
| Total (Sq.ft)       | 784 |  |

| 1 Bedroom Apartment |                                 |  |
|---------------------|---------------------------------|--|
| Unit Number         | 201, 301, 401, 501,<br>601, 701 |  |
| Floor               | 2nd to 7th                      |  |
| Net Area (Sq.ft)    | 657                             |  |
| Balcony (Sq.ft)     | 150                             |  |
| Total (Sq.ft)       | 807                             |  |

| 1 Bedroom Apartment |       |
|---------------------|-------|
| Unit Number         | 102   |
| Floor               | 1st   |
| Net Area (Sq.ft)    | 569   |
| Balcony (Sq.ft)     | 743   |
| Total (Sq.ft)       | 1,312 |

| 1 Bedroom Apartment |                                 |  |
|---------------------|---------------------------------|--|
| Unit Number         | 202, 302, 402,<br>502, 602, 702 |  |
| Floor               | 2nd to 7th                      |  |
| Net Area (Sq.ft)    | 586                             |  |
| Balcony (Sq.ft)     | 194                             |  |
| Total (Sq.ft)       | 779                             |  |

| 1 Bedroom Apartment |       |  |
|---------------------|-------|--|
| Unit Number         | 103   |  |
| Floor               | 1st   |  |
| Net Area (Sq.ft)    | 568   |  |
| Balcony (Sq.ft)     | 500   |  |
| Total (Sq.ft)       | 1,068 |  |

| 1 Bedroom Apartment |     |  |
|---------------------|-----|--|
| Unit Number         | 203 |  |
| Floor               | 2nd |  |
| Net Area (Sq.ft)    | 585 |  |
| Balcony (Sq.ft)     | 139 |  |
| Total (Sq.ft)       | 724 |  |

| 1 Bedroom Apartment |                            |  |
|---------------------|----------------------------|--|
| Unit Number         | 303, 403, 503,<br>603, 703 |  |
| Floor               | 3rd to 7th                 |  |
| Net Area (Sq.ft)    | 585                        |  |
| Balcony (Sq.ft)     | 139                        |  |
| Total (Sq.ft)       | 724                        |  |

| 1 Bedroom Apartment |       |  |
|---------------------|-------|--|
| Unit Number         | 104   |  |
| Floor               | 1st   |  |
| Net Area (Sq.ft)    | 569   |  |
| Balcony (Sq.ft)     | 500   |  |
| Total (Sq.ft)       | 1,068 |  |

| 1 Bedroom Apartment |     |  |
|---------------------|-----|--|
| Unit Number         | 204 |  |
| Floor               | 2nd |  |
| Net Area (Sq.ft)    | 585 |  |
| Balcony (Sq.ft)     | 193 |  |
| Total (Sq.ft)       | 779 |  |

| 1 Bedroom Apartment |                            |  |
|---------------------|----------------------------|--|
| Unit Number         | 304, 404, 504,<br>604, 704 |  |
| Floor               | 3rd to 7th                 |  |
| Net Area (Sq.ft)    | 585                        |  |
| Balcony (Sq.ft)     | 193                        |  |
| Total (Sq.ft)       | 779                        |  |