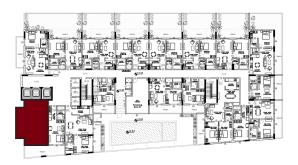

### UNIT LAYOUTS

| 1 Bedroom Apartment |     |  |
|---------------------|-----|--|
| Unit Number         | 101 |  |
| Floor               | 1st |  |
| Net Area (Sq.ft)    | 644 |  |
| Balcony (Sq.ft)     | 140 |  |
| Total (Sq.ft)       | 784 |  |

| 1 Bedroom Apartment |                                 |  |
|---------------------|---------------------------------|--|
| Unit Number         | 201, 301, 401, 501,<br>601, 701 |  |
| Floor               | 2nd to 7th                      |  |
| Net Area (Sq.ft)    | 657                             |  |
| Balcony (Sq.ft)     | 150                             |  |
| Total (Sq.ft)       | 807                             |  |

| 1 Bedroom Apartment |       |
|---------------------|-------|
| Unit Number         | 102   |
| Floor               | 1st   |
| Net Area (Sq.ft)    | 569   |
| Balcony (Sq.ft)     | 743   |
| Total (Sq.ft)       | 1,312 |

| 1 Bedroom Apartment |                                 |  |
|---------------------|---------------------------------|--|
| Unit Number         | 202, 302, 402,<br>502, 602, 702 |  |
| Floor               | 2nd to 7th                      |  |
| Net Area (Sq.ft)    | 586                             |  |
| Balcony (Sq.ft)     | 194                             |  |
| Total (Sq.ft)       | 779                             |  |

| 1 Bedroom Apartment |       |  |
|---------------------|-------|--|
| Unit Number         | 103   |  |
| Floor               | 1st   |  |
| Net Area (Sq.ft)    | 568   |  |
| Balcony (Sq.ft)     | 500   |  |
| Total (Sq.ft)       | 1,068 |  |

| 1 Bedroom Apartment |     |  |
|---------------------|-----|--|
| Unit Number         | 203 |  |
| Floor               | 2nd |  |
| Net Area (Sq.ft)    | 585 |  |
| Balcony (Sq.ft)     | 139 |  |
| Total (Sq.ft)       | 724 |  |

| 1 Bedroom Apartment |                            |  |
|---------------------|----------------------------|--|
| Unit Number         | 303, 403, 503,<br>603, 703 |  |
| Floor               | 3rd to 7th                 |  |
| Net Area (Sq.ft)    | 585                        |  |
| Balcony (Sq.ft)     | 139                        |  |
| Total (Sq.ft)       | 724                        |  |

| 1 Bedroom Apartment |       |  |
|---------------------|-------|--|
| Unit Number         | 104   |  |
| Floor               | 1st   |  |
| Net Area (Sq.ft)    | 569   |  |
| Balcony (Sq.ft)     | 500   |  |
| Total (Sq.ft)       | 1,068 |  |

| 1 Bedroom Apartment |     |  |
|---------------------|-----|--|
| Unit Number         | 204 |  |
| Floor               | 2nd |  |
| Net Area (Sq.ft)    | 585 |  |
| Balcony (Sq.ft)     | 193 |  |
| Total (Sq.ft)       | 779 |  |

| 1 Bedroom Apartment |                            |  |
|---------------------|----------------------------|--|
| Unit Number         | 304, 404, 504,<br>604, 704 |  |
| Floor               | 3rd to 7th                 |  |
| Net Area (Sq.ft)    | 585                        |  |
| Balcony (Sq.ft)     | 193                        |  |
| Total (Sq.ft)       | 779                        |  |