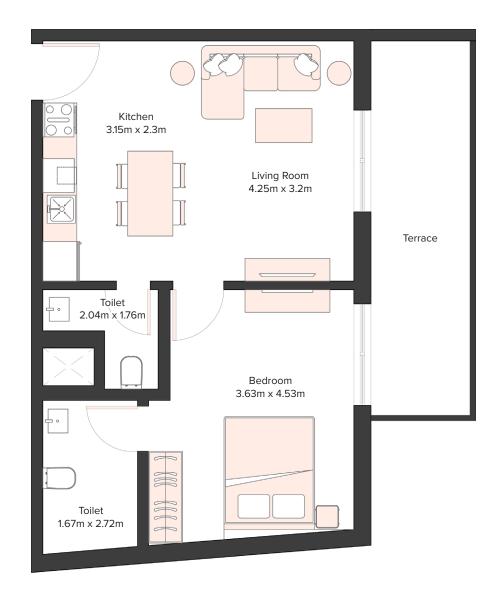

### UNIT LAYOUTS

| 1 Bedroom Apartment |     |  |
|---------------------|-----|--|
| Unit Number         | 101 |  |
| Floor               | 1st |  |
| Net Area (Sq.ft)    | 644 |  |
| Balcony (Sq.ft)     | 140 |  |
| Total (Sq.ft)       | 784 |  |

| 1 Bedroom Apartment |                                 |  |
|---------------------|---------------------------------|--|
| Unit Number         | 201, 301, 401, 501,<br>601, 701 |  |
| Floor               | 2nd to 7th                      |  |
| Net Area (Sq.ft)    | 657                             |  |
| Balcony (Sq.ft)     | 150                             |  |
| Total (Sq.ft)       | 807                             |  |