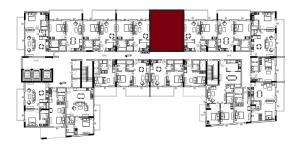

### UNIT LAYOUTS

| 1 Bedroom Apartment |     |  |
|---------------------|-----|--|
| Unit Number         | 101 |  |
| Floor               | 1st |  |
| Net Area (Sq.ft)    | 644 |  |
| Balcony (Sq.ft)     | 140 |  |
| Total (Sq.ft)       | 784 |  |

| 1 Bedroom Apartment |                                 |  |
|---------------------|---------------------------------|--|
| Unit Number         | 201, 301, 401, 501,<br>601, 701 |  |
| Floor               | 2nd to 7th                      |  |
| Net Area (Sq.ft)    | 657                             |  |
| Balcony (Sq.ft)     | 150                             |  |
| Total (Sq.ft)       | 807                             |  |

| 1 Bedroom Apartment |       |
|---------------------|-------|
| Unit Number         | 102   |
| Floor               | 1st   |
| Net Area (Sq.ft)    | 569   |
| Balcony (Sq.ft)     | 743   |
| Total (Sq.ft)       | 1,312 |

| 1 Bedroom Apartment |                                 |  |
|---------------------|---------------------------------|--|
| Unit Number         | 202, 302, 402,<br>502, 602, 702 |  |
| Floor               | 2nd to 7th                      |  |
| Net Area (Sq.ft)    | 586                             |  |
| Balcony (Sq.ft)     | 194                             |  |
| Total (Sq.ft)       | 779                             |  |

| 1 Bedroom Apartment |       |  |
|---------------------|-------|--|
| Unit Number         | 103   |  |
| Floor               | 1st   |  |
| Net Area (Sq.ft)    | 568   |  |
| Balcony (Sq.ft)     | 500   |  |
| Total (Sq.ft)       | 1,068 |  |

| 1 Bedroom Apartment |     |  |
|---------------------|-----|--|
| Unit Number         | 203 |  |
| Floor               | 2nd |  |
| Net Area (Sq.ft)    | 585 |  |
| Balcony (Sq.ft)     | 139 |  |
| Total (Sq.ft)       | 724 |  |

| 1 Bedroom Apartment |                            |  |
|---------------------|----------------------------|--|
| Unit Number         | 303, 403, 503,<br>603, 703 |  |
| Floor               | 3rd to 7th                 |  |
| Net Area (Sq.ft)    | 585                        |  |
| Balcony (Sq.ft)     | 139                        |  |
| Total (Sq.ft)       | 724                        |  |

| 1 Bedroom Apartment |       |  |
|---------------------|-------|--|
| Unit Number         | 104   |  |
| Floor               | 1st   |  |
| Net Area (Sq.ft)    | 569   |  |
| Balcony (Sq.ft)     | 500   |  |
| Total (Sq.ft)       | 1,068 |  |

| 1 Bedroom Apartment |     |  |
|---------------------|-----|--|
| Unit Number         | 204 |  |
| Floor               | 2nd |  |
| Net Area (Sq.ft)    | 585 |  |
| Balcony (Sq.ft)     | 193 |  |
| Total (Sq.ft)       | 779 |  |

| 1 Bedroom Apartment |                            |  |
|---------------------|----------------------------|--|
| Unit Number         | 304, 404, 504,<br>604, 704 |  |
| Floor               | 3rd to 7th                 |  |
| Net Area (Sq.ft)    | 585                        |  |
| Balcony (Sq.ft)     | 193                        |  |
| Total (Sq.ft)       | 779                        |  |