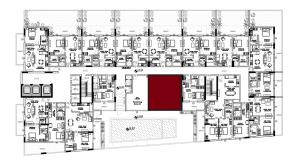

### UNIT LAYOUTS

| 1 Bedroom Apartment |     |  |
|---------------------|-----|--|
| Unit Number         | 101 |  |
| Floor               | 1st |  |
| Net Area (Sq.ft)    | 644 |  |
| Balcony (Sq.ft)     | 140 |  |
| Total (Sq.ft)       | 784 |  |

| 1 Bedroom Apartment |                                 |  |
|---------------------|---------------------------------|--|
| Unit Number         | 201, 301, 401, 501,<br>601, 701 |  |
| Floor               | 2nd to 7th                      |  |
| Net Area (Sq.ft)    | 657                             |  |
| Balcony (Sq.ft)     | 150                             |  |
| Total (Sq.ft)       | 807                             |  |

| 1 Bedroom Apartment |       |
|---------------------|-------|
| Unit Number         | 102   |
| Floor               | 1st   |
| Net Area (Sq.ft)    | 569   |
| Balcony (Sq.ft)     | 743   |
| Total (Sq.ft)       | 1,312 |

| 1 Bedroom Apartment |                                 |  |
|---------------------|---------------------------------|--|
| Unit Number         | 202, 302, 402,<br>502, 602, 702 |  |
| Floor               | 2nd to 7th                      |  |
| Net Area (Sq.ft)    | 586                             |  |
| Balcony (Sq.ft)     | 194                             |  |
| Total (Sq.ft)       | 779                             |  |

| 1 Bedroom Apartment |       |  |
|---------------------|-------|--|
| Unit Number         | 103   |  |
| Floor               | 1st   |  |
| Net Area (Sq.ft)    | 568   |  |
| Balcony (Sq.ft)     | 500   |  |
| Total (Sq.ft)       | 1,068 |  |

| 1 Bedroom Apartment |     |  |
|---------------------|-----|--|
| Unit Number         | 203 |  |
| Floor               | 2nd |  |
| Net Area (Sq.ft)    | 585 |  |
| Balcony (Sq.ft)     | 139 |  |
| Total (Sq.ft)       | 724 |  |

| 1 Bedroom Apartment |                            |  |
|---------------------|----------------------------|--|
| Unit Number         | 303, 403, 503,<br>603, 703 |  |
| Floor               | 3rd to 7th                 |  |
| Net Area (Sq.ft)    | 585                        |  |
| Balcony (Sq.ft)     | 139                        |  |
| Total (Sq.ft)       | 724                        |  |

| 1 Bedroom Apartment |       |  |
|---------------------|-------|--|
| Unit Number         | 104   |  |
| Floor               | 1st   |  |
| Net Area (Sq.ft)    | 569   |  |
| Balcony (Sq.ft)     | 500   |  |
| Total (Sq.ft)       | 1,068 |  |

| 1 Bedroom Apartment |     |  |
|---------------------|-----|--|
| Unit Number         | 204 |  |
| Floor               | 2nd |  |
| Net Area (Sq.ft)    | 585 |  |
| Balcony (Sq.ft)     | 193 |  |
| Total (Sq.ft)       | 779 |  |

| 1 Bedroom Apartment |                            |  |
|---------------------|----------------------------|--|
| Unit Number         | 304, 404, 504,<br>604, 704 |  |
| Floor               | 3rd to 7th                 |  |
| Net Area (Sq.ft)    | 585                        |  |
| Balcony (Sq.ft)     | 193                        |  |
| Total (Sq.ft)       | 779                        |  |