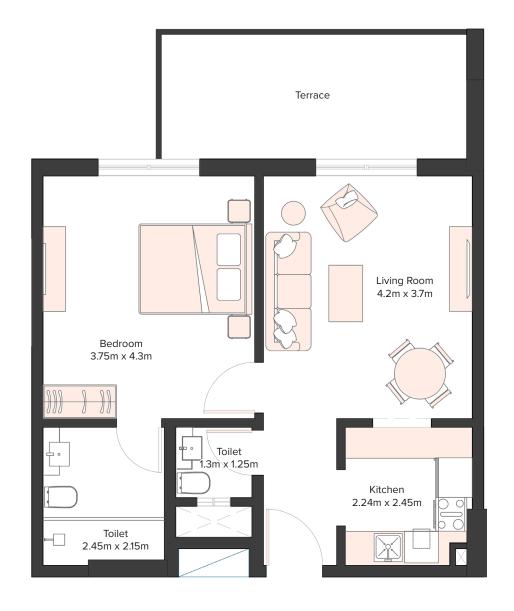

| 1 Bedroom Apartment |                                 |  |
|---------------------|---------------------------------|--|
| Unit Number         | 201, 301, 401, 501,<br>601, 701 |  |
| Floor               | 2nd to 7th                      |  |
| Net Area (Sq.ft)    | 657                             |  |
| Balcony (Sq.ft)     | 150                             |  |
| Total (Sq.ft)       | 807                             |  |

| 1 Bedroom Apartment |                                 |  |
|---------------------|---------------------------------|--|
| Unit Number         | 202, 302, 402,<br>502, 602, 702 |  |
| Floor               | 2nd to 7th                      |  |
| Net Area (Sq.ft)    | 586                             |  |
| Balcony (Sq.ft)     | 194                             |  |
| Total (Sq.ft)       | 779                             |  |