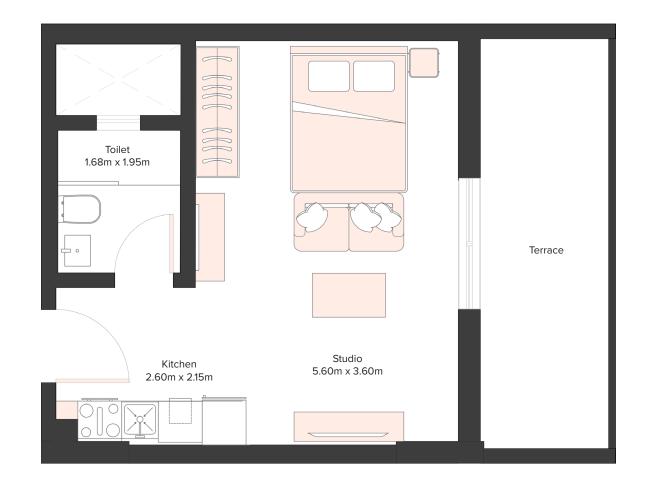

| Studio Apartment |     |
|------------------|-----|
| Unit Number      | 109 |
| Floor            | 1st |
| Net Area (Sq.ft) | 340 |
| Balcony (Sq.ft)  | 112 |
| Total (Sq.ft)    | 452 |

| Studio Apartment |                                  |  |
|------------------|----------------------------------|--|
| Unit Number      | 209, 309, 409,<br>509, 609, 709, |  |
| Floor            | 2nd to 7th                       |  |
| Net Area (Sq.ft) | 340                              |  |
| Balcony (Sq.ft)  | 115                              |  |
| Total (Sq.ft)    | 455                              |  |