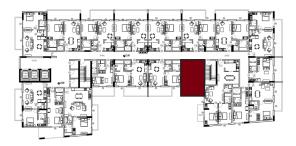

| 1 Bedroom Apartment |                                 |  |
|---------------------|---------------------------------|--|
| Unit Number         | 201, 301, 401, 501,<br>601, 701 |  |
| Floor               | 2nd to 7th                      |  |
| Net Area (Sq.ft)    | 657                             |  |
| Balcony (Sq.ft)     | 150                             |  |
| Total (Sq.ft)       | 807                             |  |

| 1 Bedroom Apartment |                                 |  |
|---------------------|---------------------------------|--|
| Unit Number         | 202, 302, 402,<br>502, 602, 702 |  |
| Floor               | 2nd to 7th                      |  |
| Net Area (Sq.ft)    | 586                             |  |
| Balcony (Sq.ft)     | 194                             |  |
| Total (Sq.ft)       | 779                             |  |

| 1 Bedroom Apartment |     |  |
|---------------------|-----|--|
| Unit Number         | 203 |  |
| Floor               | 2nd |  |
| Net Area (Sq.ft)    | 585 |  |
| Balcony (Sq.ft)     | 139 |  |
| Total (Sq.ft)       | 724 |  |

| 1 Bedroom Apartment |                            |  |
|---------------------|----------------------------|--|
| Unit Number         | 303, 403, 503,<br>603, 703 |  |
| Floor               | 3rd to 7th                 |  |
| Net Area (Sq.ft)    | 585                        |  |
| Balcony (Sq.ft)     | 139                        |  |
| Total (Sq.ft)       | 724                        |  |

| 1 Bedroom Apartment |     |  |
|---------------------|-----|--|
| Unit Number         | 204 |  |
| Floor               | 2nd |  |
| Net Area (Sq.ft)    | 585 |  |
| Balcony (Sq.ft)     | 193 |  |
| Total (Sq.ft)       | 779 |  |

| 1 Bedroom Apartment |                            |  |
|---------------------|----------------------------|--|
| Unit Number         | 304, 404, 504,<br>604, 704 |  |
| Floor               | 3rd to 7th                 |  |
| Net Area (Sq.ft)    | 585                        |  |
| Balcony (Sq.ft)     | 193                        |  |
| Total (Sq.ft)       | 779                        |  |

### DISCLAIMER:

| 1 Bedroom Apartment |     |
|---------------------|-----|
| Unit Number         | 205 |
| Floor               | 2nd |
| Net Area (Sq.ft)    | 585 |
| Balcony (Sq.ft)     | 193 |
| Total (Sq.ft)       | 779 |

| 1 Bedroom Apartment |                            |
|---------------------|----------------------------|
| Unit Number         | 305, 405, 505,<br>605, 705 |
| Floor               | 3rd to 7th                 |
| Net Area (Sq.ft)    | 585                        |
| Balcony (Sq.ft)     | 193                        |
| Total (Sq.ft)       | 779                        |

| 1 Bedroom Apartment |     |
|---------------------|-----|
| Unit Number         | 206 |
| Floor               | 2nd |
| Net Area (Sq.ft)    | 587 |
| Balcony (Sq.ft)     | 139 |
| Total (Sq.ft)       | 726 |

| 1 Bedroom Apartment |                            |  |
|---------------------|----------------------------|--|
| Unit Number         | 306, 406, 506,<br>606, 706 |  |
| Floor               | 3rd to 7th                 |  |
| Net Area (Sq.ft)    | 587                        |  |
| Balcony (Sq.ft)     | 139                        |  |
| Total (Sq.ft)       | 726                        |  |

| 1 Bedroom Apartment |                                 |
|---------------------|---------------------------------|
| Unit Number         | 207, 307, 407,<br>507, 607, 707 |
| Floor               | 2nd to 7th                      |
| Net Area (Sq.ft)    | 580                             |
| Balcony (Sq.ft)     | 194                             |
| Total (Sq.ft)       | 773                             |

| 1 Bedroom Apartment |                                 |  |
|---------------------|---------------------------------|--|
| Unit Number         | 208, 308, 408,<br>508, 608, 708 |  |
| Floor               | 2nd to 7th                      |  |
| Net Area (Sq.ft)    | 654                             |  |
| Balcony (Sq.ft)     | 173                             |  |
| Total (Sq.ft)       | 827                             |  |

| 1 Bedroom Apartment |                                 |  |
|---------------------|---------------------------------|--|
| Unit Number         | 210, 310, 410,<br>510, 610, 710 |  |
| Floor               | 2nd to 7th                      |  |
| Net Area (Sq.ft)    | 567                             |  |
| Balcony (Sq.ft)     | 135                             |  |
| Total (Sq.ft)       | 702                             |  |

| 2 Bedroom Apartment |                                 |  |
|---------------------|---------------------------------|--|
| Unit Number         | 212, 312, 412,<br>512, 612, 712 |  |
| Floor               | 2nd to 7th                      |  |
| Net Area (Sq.ft)    | 960                             |  |
| Balcony (Sq.ft)     | 65                              |  |
| Total (Sq.ft)       | 1,025                           |  |

| 1 |  |
|---|--|
|   |  |

| 1 Bedroom Apartment |                                 |  |
|---------------------|---------------------------------|--|
| Unit Number         | 214, 314, 414,<br>514, 614, 714 |  |
| Floor               | 2nd to 7th                      |  |
| Net Area (Sq.ft)    | 512                             |  |
| Balcony (Sq.ft)     | 139                             |  |
| Total (Sq.ft)       | 651                             |  |

| . ' |  |
|-----|--|
|     |  |
|     |  |

| 1 Bedroom Apartment |                                 |  |
|---------------------|---------------------------------|--|
| Unit Number         | 215, 315, 415,<br>515, 615, 715 |  |
| Floor               | 2nd to 7th                      |  |
| Net Area (Sq.ft)    | 513                             |  |
| Balcony (Sq.ft)     | 139                             |  |
| Total (Sq.ft)       | 652                             |  |

| 1 Bedroom Apartment |                                 |  |
|---------------------|---------------------------------|--|
| Unit Number         | 217, 317, 417,<br>517, 617, 717 |  |
| Floor               | 2nd to 7th                      |  |
| Net Area (Sq.ft)    | 767                             |  |
| Balcony (Sq.ft)     | 98                              |  |
| Total (Sq.ft)       | 865                             |  |

| 1 Bedroom Apartment |                                 |
|---------------------|---------------------------------|
| Unit Number         | 219, 319, 419, 519,<br>619, 719 |
| Floor               | 2nd to 7th                      |
| Net Area (Sq.ft)    | 644                             |
| Balcony (Sq.ft)     | 146                             |
| Total (Sq.ft)       | 790                             |