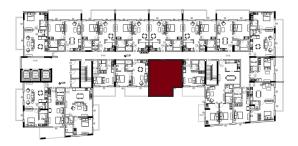

| 1 Bedroom Apartment |     |
|---------------------|-----|
| Unit Number         | 105 |
| Floor               | 1st |
| Net Area (Sq.ft)    | 569 |
| Balcony (Sq.ft)     | 500 |

1,068

Total (Sq.ft)

### DISCLAIMER:

| 1 Bedroom Apartment |     |
|---------------------|-----|
| Unit Number         | 205 |
| Floor               | 2nd |
| Net Area (Sq.ft)    | 585 |
| Balcony (Sq.ft)     | 193 |
| Total (Sq.ft)       | 779 |

| 1 Bedroom Apartment |                            |
|---------------------|----------------------------|
| Unit Number         | 305, 405, 505,<br>605, 705 |
| Floor               | 3rd to 7th                 |
| Net Area (Sq.ft)    | 585                        |
| Balcony (Sq.ft)     | 193                        |
| Total (Sq.ft)       | 779                        |

| 1 Bedroom Apartment |       |
|---------------------|-------|
| Unit Number         | 106   |
| Floor               | 1st   |
| Net Area (Sq.ft)    | 571   |
| Balcony (Sq.ft)     | 500   |
| Total (Sq.ft)       | 1,070 |

| 1 Bedroom Apartment |     |
|---------------------|-----|
| Unit Number         | 206 |
| Floor               | 2nd |
| Net Area (Sq.ft)    | 587 |
| Balcony (Sq.ft)     | 139 |
| Total (Sq.ft)       | 726 |

| 1 Bedroom Apartment |                            |  |
|---------------------|----------------------------|--|
| Unit Number         | 306, 406, 506,<br>606, 706 |  |
| Floor               | 3rd to 7th                 |  |
| Net Area (Sq.ft)    | 587                        |  |
| Balcony (Sq.ft)     | 139                        |  |
| Total (Sq.ft)       | 726                        |  |