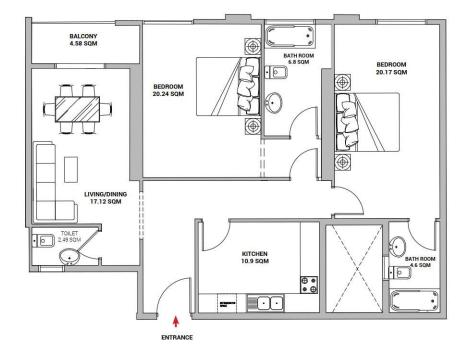

## 3 BEDROOM

UNIT 07 | LEVEL 02

| 52 | APARTMENT AREA | 1334.67 SQ.FT  | 124.04 SQM |
|----|----------------|----------------|------------|
|    | BALCONY AREA   | 46.16 SQ.FT    | 4.29 SQM   |
| 5  | TOTAL AREA     | 2 222 36 SO FT | 206.46 SOM |