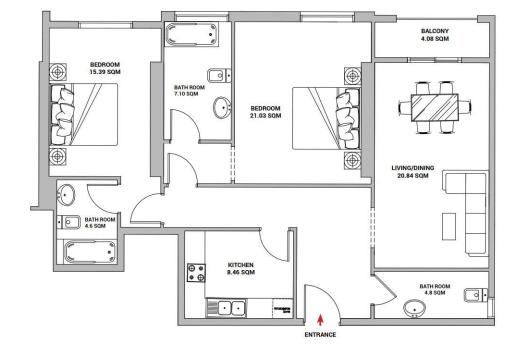

## 2 BEDROOM

UNIT 01 | LEVEL 02

| APARTMENT AREA | 841.43 SQ.FT   | 78.2 SQM   |
|----------------|----------------|------------|
| BALCONY AREA   | 44.86 SQ.FT    | 4.7 SQM    |
| TOTAL AREA     | 1,395.54 SQ.FT | 129.65 SQM |