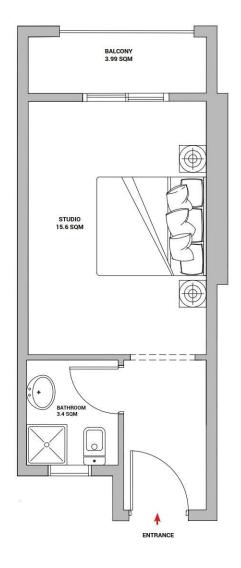

## STUDIO

UNIT 05 | LEVEL 02

| _ | APARTMENT AREA | 252.75 SQ.FT | 23.49 SQM |
|---|----------------|--------------|-----------|
|   | BALCONY AREA   | 42.93 SQ.FT  | 3.99 SQM  |
| - | TOTAL AREA     | 465.54 SQ.FT | 43.25 SQM |