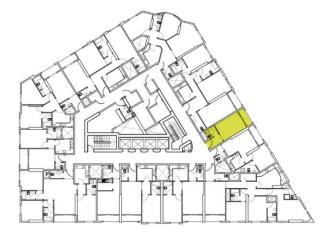

| 1,650.58 SQ.FT | 153.34 SQM |









TYPICAL FLOOR

## 2 BEDROOM

UNIT 03 | LEVEL 02

| APARTMENT AREA | 888.56 SQ.FT  | 82.58 SQM   |
|----------------|---------------|-------------|
| TOTAL ADEA     | 1405 04 00 FT | 100 56 0014 |
| TOTAL AREA     | 1405.34 SQ.FT | 130.56 SQM  |









TYPICAL FLOOR

### 2 BEDROOM

UNIT 04 | LEVEL 02

| APARTMENT AREA | 1030 SQ.FT     | 95.76 SQM  |
|----------------|----------------|------------|
| BALCONY AREA   | 43.90 SQ.FT    | 4.08 SQM   |
| TOTAL AREA     | 1,687.93 SQ.FT | 156.81 SQM |









TYPICAL FLOOR

## STUDIO

UNIT 05 | LEVEL 02

| _ | APARTMENT AREA | 252.75 SQ.FT | 23.49 SQM |
|---|----------------|--------------|-----------|
|   | BALCONY AREA   | 42.93 SQ.FT  | 3.99 SQM  |
| - | TOTAL AREA     | 465.54 SQ.FT | 43.25 SQM |









TYPICAL FLOOR

## 1 BEDROOM

UNIT 06 | LEVEL 02

| APARTMENT AREA | 135.57 SQ.FT | 48.09 SQM |  |
|----------------|--------------|-----------|--|
| BALCONY AREA   | 47.77 SQ.FT  | 4.44 SQM  |  |
| TOTAL AREA     | 896.02 SQ.FT | 83.24 SQM |  |









TYPICAL FLOOR

## 3 BEDROOM

UNIT 07 | LEVEL 02

| 52 | APARTMENT AREA | 1334.67 SQ.FT  | 124.04 SQM |
|----|----------------|----------------|------------|
|    | BALCONY AREA   | 46.16 SQ.FT    | 4.29 SQM   |
| 5  | TOTAL AREA     | 2 222 36 SO FT | 206.46 SOM |









TYPICAL FLOOR

## 1 BEDROOM

UNIT 08 | LEVEL 02

| APARTMENT AREA | 655.60 SQ.FT   | 60.93 SQM  |  |
|----------------|----------------|------------|--|
| BALCONY AREA   | 46.16 SQ.FT    | 4.29 SQM   |  |
| TOTAL AREA     | 1 104 52 S0 FT | 102 61 SOM |  |