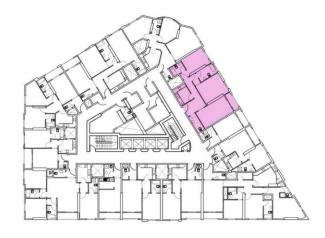

| 1,395.54 SQ.FT | 129.65 SQM |









TYPICAL FLOOR

## 2 BEDROOM

UNIT 02 | LEVEL 02

| APARTMENT AREA | 1018.43 SQ.FT  | 94.65 SQM  |
|----------------|----------------|------------|
| BALCONY AREA   | 49.28 SQ.FT    | 4.58 SQM   |
| TOTAL AREA     | 1,650.58 SQ.FT | 153.34 SQM |









TYPICAL FLOOR

## 2 BEDROOM

UNIT 03 | LEVEL 02

| APARTMENT AREA | 888.56 SQ.FT  | 82.58 SQM   |
|----------------|---------------|-------------|
| TOTAL ADEA     | 1405 04 00 FT | 100 56 0014 |
| TOTAL AREA     | 1405.34 SQ.FT | 130.56 SQM  |









TYPICAL FLOOR

### 2 BEDROOM

UNIT 04 | LEVEL 02

| APARTMENT AREA | 1030 SQ.FT     | 95.76 SQM  |
|----------------|----------------|------------|
| BALCONY AREA   | 43.90 SQ.FT    | 4.08 SQM   |
| TOTAL AREA     | 1,687.93 SQ.FT | 156.81 SQM |









TYPICAL FLOOR

## STUDIO

UNIT 05 | LEVEL 02

| _ | APARTMENT AREA | 252.75 SQ.FT | 23.49 SQM |
|---|----------------|--------------|-----------|
|   | BALCONY AREA   | 42.93 SQ.FT  | 3.99 SQM  |
| - | TOTAL AREA     | 465.54 SQ.FT | 43.25 SQM |









TYPICAL FLOOR

## 1 BEDROOM

UNIT 06 | LEVEL 02

| APARTMENT AREA | 135.57 SQ.FT | 48.09 SQM |  |
|----------------|--------------|-----------|--|
| BALCONY AREA   | 47.77 SQ.FT  | 4.44 SQM  |  |
| TOTAL AREA     | 896.02 SQ.FT | 83.24 SQM |  |









TYPICAL FLOOR

## 3 BEDROOM

UNIT 07 | LEVEL 02

| 52 | APARTMENT AREA | 1334.67 SQ.FT  | 124.04 SQM |
|----|----------------|----------------|------------|
|    | BALCONY AREA   | 46.16 SQ.FT    | 4.29 SQM   |
| 5  | TOTAL AREA     | 2 222 36 SO FT | 206.46 SOM |









TYPICAL FLO