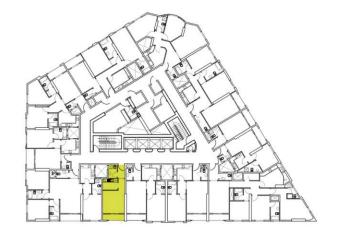

## 2 BEDROOM

UNIT 01 | LEVEL 02

| APARTMENT AREA | 841.43 SQ.FT   | 78.2 SQM   |
|----------------|----------------|------------|
| BALCONY AREA   | 44.86 SQ.FT    | 4.7 SQM    |
| TOTAL AREA     | 1,395.54 SQ.FT | 129.65 SQM |