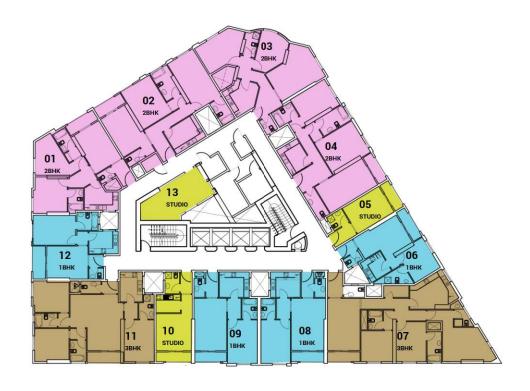

# FLOOR PLAN

## TYPICAL FLOOR PLAN

TYPICAL FLOOR

## 2 BEDROOM

UNIT 01 | LEVEL 02

| APARTMENT AREA | 841.43 SQ.FT   | 78.2 SQM   |
|----------------|----------------|------------|
| BALCONY AREA   | 44.86 SQ.FT    | 4.7 SQM    |
| TOTAL AREA     | 1,395.54 SQ.FT | 129.65 SQM |

## 2 BEDROOM

UNIT 02 | LEVEL 02

| APARTMENT AREA | 1018.43 SQ.FT  | 94.65 SQM  |
|----------------|----------------|------------|
| BALCONY AREA   | 49.28 SQ.FT    | 4.58 SQM   |
| TOTAL AREA     | 1,650.58 SQ.FT | 153.34 SQM |

## 2 BEDROOM

UNIT 03 | LEVEL 02

| APARTMENT AREA | 888.56 SQ.FT  | 82.58 SQM   |
|----------------|---------------|-------------|
| TOTAL ADEA     | 1405 04 00 FT | 100 56 0014 |
| TOTAL AREA     | 1405.34 SQ.FT | 130.56 SQM  |

### 2 BEDROOM

UNIT 04 | LEVEL 02

| APARTMENT AREA | 1030 SQ.FT     | 95.76 SQM  |
|----------------|----------------|------------|
| BALCONY AREA   | 43.90 SQ.FT    | 4.08 SQM   |
| TOTAL AREA     | 1,687.93 SQ.FT | 156.81 SQM |

## STUDIO

UNIT 05 | LEVEL 02

| _ | APARTMENT AREA | 252.75 SQ.FT | 23.49 SQM |
|---|----------------|--------------|-----------|
|   | BALCONY AREA   | 42.93 SQ.FT  | 3.99 SQM  |
| - | TOTAL AREA     | 465.54 SQ.FT | 43.25 SQM |

## 1 BEDROOM

UNIT 06 | LEVEL 02

| APARTMENT AREA | 135.57 SQ.FT | 48.09 SQM |  |
|----------------|--------------|-----------|--|
| BALCONY AREA   | 47.77 SQ.FT  | 4.44 SQM  |  |
| TOTAL AREA     | 896.02 SQ.FT | 83.24 SQM |  |

## 3 BEDROOM

UNIT 07 | LEVEL 02

| 52 | APARTMENT AREA | 1334.67 SQ.FT  | 124.04 SQM |
|----|----------------|----------------|------------|
|    | BALCONY AREA   | 46.16 SQ.FT    | 4.29 SQM   |
| 5  | TOTAL AREA     | 2 222 36 SO FT | 206.46 SOM |

## 1 BEDROOM

UNIT 08 | LEVEL 02

| APARTMENT AREA | 655.60 SQ.FT   | 60.93 SQM  |  |
|----------------|----------------|------------|--|
| BALCONY AREA   | 46.16 SQ.FT    | 4.29 SQM   |  |
| TOTAL AREA     | 1 104 52 S0 FT | 102 61 SOM |  |

## 1 BEDROOM

UNIT 09 | LEVEL 02

| APARTMENT AREA | 648.61 SQ.FT   | 60.23 SQM  |
|----------------|----------------|------------|
| BALCONY AREA   | 46.16 SQ.FT    | 4.29 SQM   |
| TOTAL AREA     | 1,089.29 SQ.FT | 101.25 SQM |

## STUDIO

UNIT 10 | LEVEL 02

| APARTMENT AREA | 338.07 SQ.FT | 31.42 SQM |
|----------------|--------------|-----------|
| BALCONY AREA   | 48.95 SQ.FT  | 4.55 SQM  |
| TOTAL AREA     | 625.51 SQ.FT | 58.11 SQM |

## 3 BEDROOM

UNIT 11 | LEVEL 02

| APARTMENT AREA | 1143.89 SQ.FT  | 106.31 SQM |
|----------------|----------------|------------|
| BALCONY AREA   | 51.86 SQ.FT    | 4.82 SQM   |
| TOTAL AREA     | 1,875.77 SQ.FT | 174.26 SQM |

## 1 BEDROOM

UNIT 12 | LEVEL 02

| APARTMENT AREA | 555.21 SQ.FT | 51.6 SQM  |
|----------------|--------------|-----------|
| BALCONY AREA   | 59.18 SQ.FT  | 5.5 SQM   |
| TOTAL AREA     | 940.87 SQ.FT | 87.41 SQM |

## STUDIO

UNIT 13 | LEVEL 02

| APARTMENT AREA | 281.05 SQ.FT | 26.12 SQM |
|----------------|--------------|-----------|
| TOTAL AREA     | 399.71 SQ.FT | 37.13 SQM |

RECOGNIZED AS THE BEST REAL ESTATE AGENCY BY THE ARABIAN PROPERTY AWARDS 2020-21, GJ PROPERTIES IS EMBARKED ON SEVERAL NEW INITIATIVES WITH A DEFINITE VISION AND COMMITMENT TO PROVIDE EXCELLENCE IN EVERY SERVICE WE DELIVER. BY IMPLEMENTING QUALITY CONSTRUCTION STANDARDS IN OUR PROJECTS, WE ENDEAVOR TO PROVIDE OUR CLIENTS WITH FACILITIES WHICH ARE TRULY UNIQUE ACROSS ALL PARAMETERS OF CONSTRUCTION. MOREOVER, A GREAT CONCERN IS PAID TO THE COMFORT AND CONVENIENCE BY DEVELOPING DESIGNS BASED ON THE PRINCIPLES OF ERGONOMICS.