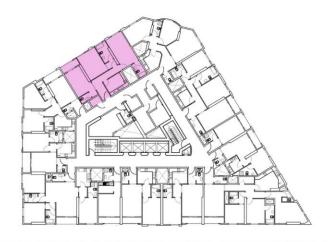

الوصول إلى كل شيء فما عليك إلا بعجمان هايت، فهيا لمكان المناسبلك.



















# CONNECTIVITY

دقائق م 15 MINUTES



دقائق MINUTES



دقائق 12 MINUTES

من جامعة عجمان FROM AJMAN UNIVERSITY

دقائق 25 MINUTES



دڤائق 80 MINUTES



دقائق MINUTES





# FLOOR PLAN

## TYPICAL FLOOR PLAN







TYPICAL FLOOR

## 2 BEDROOM

UNIT 01 | LEVEL 02

| APARTMENT AREA | 841.43 SQ.FT   | 78.2 SQM   |
|----------------|----------------|------------|
| BALCONY AREA   | 44.86 SQ.FT    | 4.7 SQM    |
| TOTAL AREA     | 1,395.54 SQ.FT | 129.65 SQM |









TYPICAL FLOOR

## 2 BEDROOM

UNIT 02 | LEVEL 02

| APARTMENT AREA | 1018.43 SQ.FT  | 94.65 SQM  |
|----------------|----------------|------------|
| BALCONY AREA   | 49.28 SQ.FT    | 4.58 SQM   |
| TOTAL AREA     | 1,650.58 SQ.FT | 153.34 SQM |









TYPICAL FLOOR

## 2 BEDROOM

UNIT 03 | LEVEL 02

| APARTMENT AREA | 888.56 SQ.FT  | 82.58 SQM   |
|----------------|---------------|-------------|
| TOTAL ADEA     | 1405 04 00 FT | 100 56 0014 |
| TOTAL AREA     | 1405.34 SQ.FT | 130.56 SQM  |









TYPICAL FLOOR

### 2 BEDROOM

UNIT 04 | LEVEL 02

| APARTMENT AREA | 1030 SQ.FT     | 95.76 SQM  |
|----------------|----------------|------------|
| BALCONY AREA   | 43.90 SQ.FT    | 4.08 SQM   |
| TOTAL AREA     | 1,687.93 SQ.FT | 156.81 SQM |









TYPICAL FLOOR

## STUDIO

UNIT 05 | LEVEL 02

| _ | APARTMENT AREA | 252.75 SQ.FT | 23.49 SQM |
|---|----------------|--------------|-----------|
|   | BALCONY AREA   | 42.93 SQ.FT  | 3.99 SQM  |
| - | TOTAL AREA     | 465.54 SQ.FT | 43.25 SQM |









TYPICAL FLOOR

## 1 BEDROOM

U