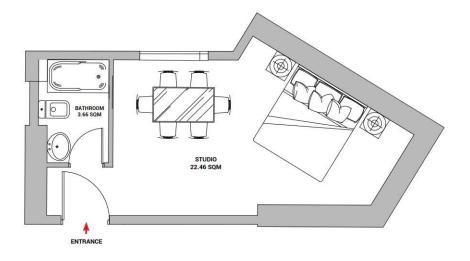

## STUDIO

UNIT 05 | LEVEL 02

| _ | APARTMENT AREA | 252.75 SQ.FT | 23.49 SQM |
|---|----------------|--------------|-----------|
|   | BALCONY AREA   | 42.93 SQ.FT  | 3.99 SQM  |
| - | TOTAL AREA     | 465.54 SQ.FT | 43.25 SQM |

## STUDIO

UNIT 10 | LEVEL 02

| APARTMENT AREA | 338.07 SQ.FT | 31.42 SQM |
|----------------|--------------|-----------|
| BALCONY AREA   | 48.95 SQ.FT  | 4.55 SQM  |
| TOTAL AREA     | 625.51 SQ.FT | 58.11 SQM |

## STUDIO

UNIT 13 | LEVEL 02

| APARTMENT AREA | 281.05 SQ.FT | 26.12 SQM |
|----------------|--------------|-----------|
| TOTAL AREA     | 399.71 SQ.FT | 37.13 SQM |

RECOGNIZED AS THE BEST REAL ESTATE AGENCY BY THE ARABIAN PROPERTY AWARDS 2020-21, GJ PROPERTIES IS EMBARKED ON SEVERAL NEW INITIATIVES WITH A DEFINITE VISION AND COMMITMENT TO PROVIDE EXCELLENCE IN EVERY SERVICE WE DELIVER. BY IMPLEMENTING QUALITY CONSTRUCTION STANDARDS IN OUR PROJECTS, WE ENDEAVOR TO PROVIDE OUR CLIENTS WITH FACILITIES WHICH ARE TRULY UNIQUE ACROSS ALL PARAMETERS OF CONSTRUCTION. MOREOVER, A GREAT CONCERN IS PAID TO THE COMFORT AND CONVENIENCE BY DEVELOPING DESIGNS BASED ON THE PRINCIPLES OF ERGONOMICS.