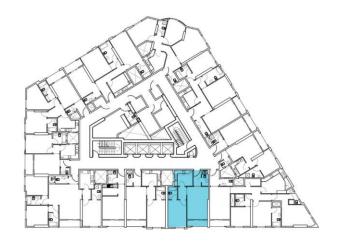

|









TYPICAL FLOOR

## 1 BEDROOM

UNIT 06 | LEVEL 02

| APARTMENT AREA | 135.57 SQ.FT | 48.09 SQM |  |
|----------------|--------------|-----------|--|
| BALCONY AREA   | 47.77 SQ.FT  | 4.44 SQM  |  |
| TOTAL AREA     | 896.02 SQ.FT | 83.24 SQM |  |









TYPICAL FLOOR

## 3 BEDROOM

UNIT 07 | LEVEL 02

| 52 | APARTMENT AREA | 1334.67 SQ.FT  | 124.04 SQM |
|----|----------------|----------------|------------|
|    | BALCONY AREA   | 46.16 SQ.FT    | 4.29 SQM   |
| 5  | TOTAL AREA     | 2 222 36 SO FT | 206.46 SOM |









TYPICAL FLOOR

## 1 BEDROOM

UNIT 08 | LEVEL 02

| APARTMENT AREA | 655.60 SQ.FT   | 60.93 SQM  |  |
|----------------|----------------|------------|--|
| BALCONY AREA   | 46.16 SQ.FT    | 4.29 SQM   |  |
| TOTAL AREA     | 1 104 52 S0 FT | 102 61 SOM |  |









TYPICAL FLOOR

## 1 BEDROOM

UNIT 09 | LEVEL 02

| APARTMENT AREA | 648.61 SQ.FT   | 60.23 SQM  |
|----------------|----------------|------------|
| BALCONY AREA   | 46.16 SQ.FT    | 4.29 SQM   |
| TOTAL AREA     | 1,089.29 SQ.FT | 101.25 SQM |









TYPICAL FLOOR

## STUDIO

UNIT 10 | LEVEL 02

| APARTMENT AREA | 338.07 SQ.FT | 31.42 SQM |
|----------------|--------------|-----------|
| BALCONY AREA   | 48.95 SQ.FT  | 4.55 SQM  |
| TOTAL AREA     | 625.51 SQ.FT | 58.11 SQM |









TYPICAL FLOOR

## 3 BEDROOM

UNIT 11 | LEVEL 02

| APARTMENT AREA | 1143.89 SQ.FT  | 106.31 SQM |
|----------------|----------------|------------|
| BALCONY AREA   | 51.86 SQ.FT    | 4.82 SQM   |
| TOTAL AREA     | 1,875.77 SQ.FT | 174.26 SQM |









TYPICAL FLOOR

## 1 BEDROOM

UNIT 12 | LEVEL 02