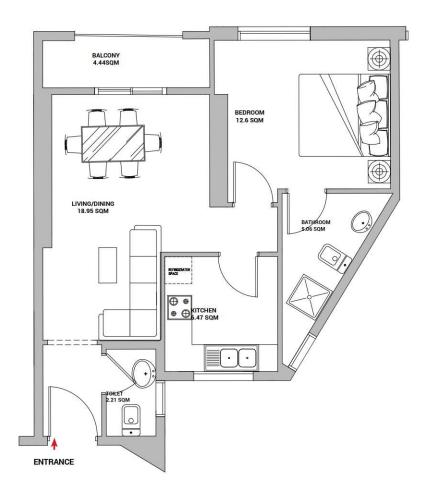

## 2 BEDROOM

UNIT 01 | LEVEL 02

| APARTMENT AREA | 841.43 SQ.FT   | 78.2 SQM   |
|----------------|----------------|------------|
| BALCONY AREA   | 44.86 SQ.FT    | 4.7 SQM    |
| TOTAL AREA     | 1,395.54 SQ.FT | 129.65 SQM |