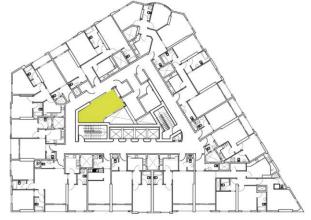

--|-----------|
| BALCONY AREA   | 48.95 SQ.FT  | 4.55 SQM  |
| TOTAL AREA     | 625.51 SQ.FT | 58.11 SQM |









TYPICAL FLOOR

## 3 BEDROOM

UNIT 11 | LEVEL 02

| APARTMENT AREA | 1143.89 SQ.FT  | 106.31 SQM |
|----------------|----------------|------------|
| BALCONY AREA   | 51.86 SQ.FT    | 4.82 SQM   |
| TOTAL AREA     | 1,875.77 SQ.FT | 174.26 SQM |









TYPICAL FLOOR

## 1 BEDROOM

UNIT 12 | LEVEL 02

| APARTMENT AREA | 555.21 SQ.FT | 51.6 SQM  |
|----------------|--------------|-----------|
| BALCONY AREA   | 59.18 SQ.FT  | 5.5 SQM   |
| TOTAL AREA     | 940.87 SQ.FT | 87.41 SQM |









TYPICAL FLOOR

## STUDIO

UNIT 13 | LEVEL 02

| APARTMENT AREA | 281.05 SQ.FT | 26.12 SQM |
|----------------|--------------|-----------|
| TOTAL AREA     | 399.71 SQ.FT | 37.13 SQM |











RECOGNIZED AS THE BEST REAL ESTATE AGENCY BY THE ARABIAN PROPERTY AWARDS 2020-21, GJ PROPERTIES IS EMBARKED ON SEVERAL NEW INITIATIVES WITH A DEFINITE VISION AND COMMITMENT TO PROVIDE EXCELLENCE IN EVERY SERVICE WE DELIVER. BY IMPLEMENTING QUALITY CONSTRUCTION STANDARDS IN OUR PROJECTS, WE ENDEAVOR TO PROVIDE OUR CLIENTS WITH FACILITIES WHICH ARE TRULY UNIQUE ACROSS ALL PARAMETERS OF CONSTRUCTION. MOREOVER, A GREAT CONCERN IS PAID TO THE COMFORT AND CONVENIENCE BY DEVELOPING DESIGNS BASED ON THE PRINCIPLES OF ERGONOMICS.

OUR FOCUSED TEAM OF HIGHLY QUALIFIED ENGINEERS, ARCHITECTS, AND CONSTRUCTION IS PERSISTENTLY WORKING TO LAUNCH VARIOUS MEGA PROJECTS IN AJMAN AND DEMON STRATE OUR SUPERIOR PERFORMANCE IN THE REAL ESTATE INDUSTRY, DEMAND OF LUXU RIOUS RESIDENTIAL UNITS IS QUITE HIG