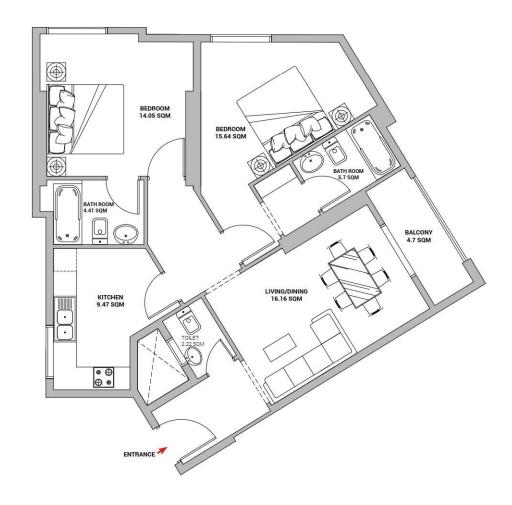

## 2 BEDROOM

UNIT 01 | LEVEL 02

| APARTMENT AREA | 841.43 SQ.FT   | 78.2 SQM   |
|----------------|----------------|------------|
| BALCONY AREA   | 44.86 SQ.FT    | 4.7 SQM    |
| TOTAL AREA     | 1,395.54 SQ.FT | 129.65 SQM |