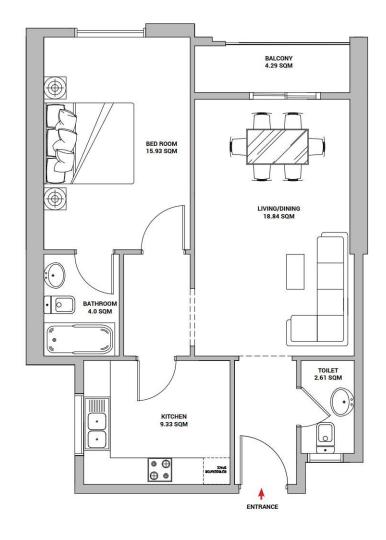

## 2 BEDROOM

UNIT 01 | LEVEL 02

| APARTMENT AREA | 841.43 SQ.FT   | 78.2 SQM   |
|----------------|----------------|------------|
| BALCONY AREA   | 44.86 SQ.FT    | 4.7 SQM    |
| TOTAL AREA     | 1,395.54 SQ.FT | 129.65 SQM |