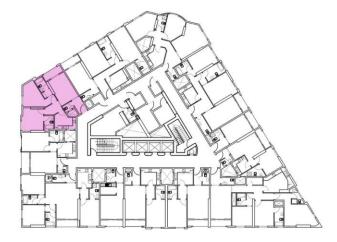

محاذية بشكل وثيق في الطابق الأرضي بما يوفر الضروريات والمستلزمات من مسافة قصيرة سيراً على الأقدام. فقد عمدت على استخدام التصاميم المبتكرة الإنشاء غرف وشرفات واسعة ذات إطلالات بانورامية. فإذا كنت تبحث عن الهروب من ازدحام العاصمة المستمر وتريد أيضاً سهولة الوصول إلى كل شيء فما عليك إلا بعجمان هايت، فهيا لمكان المناسبلك.



















# CONNECTIVITY

دقائق م 15 MINUTES



دقائق MINUTES



دقائق 12 MINUTES

من جامعة عجمان FROM AJMAN UNIVERSITY

دقائق 25 MINUTES



دڤائق 80 MINUTES



دقائق MINUTES





# FLOOR PLAN

## TYPICAL FLOOR PLAN







TYPICAL FLOOR

## 2 BEDROOM

UNIT 01 | LEVEL 02

| APARTMENT AREA | 841.43 SQ.FT   | 78.2 SQM   |
|----------------|----------------|------------|
| BALCONY AREA   | 44.86 SQ.FT    | 4.7 SQM    |
| TOTAL AREA     | 1,395.54 SQ.FT | 129.65 SQM |









TYPICAL FLOOR

## 2 BEDROOM

UNIT 02 | LEVEL 02

| APARTMENT AREA | 1018.43 SQ.FT  | 94.65 SQM  |
|----------------|----------------|------------|
| BALCONY AREA   | 49.28 SQ.FT    | 4.58 SQM   |
| TOTAL AREA     | 1,650.58 SQ.FT | 153.34 SQM |









TYPICAL FLOOR

## 2 BEDROOM

UNIT 03 | LEVEL 02

| APARTMENT AREA | 888.56 SQ.FT  | 82.58 SQM   |
|----------------|---------------|-------------|
| TOTAL ADEA     | 1405 04 00 FT | 100 56 0014 |
| TOTAL AREA     | 1405.34 SQ.FT | 130.56 SQM  |









TYPICAL FLOOR

### 2 BEDROOM

UNIT 04 | LEVEL 02

| APARTMENT AREA | 1030 SQ.FT     | 95.76 SQM  |
|----------------|----------------|------------|
| BALCONY AREA   | 43.90 SQ.FT    | 4.08 SQM   |
| TOTAL AREA     | 1,687.93 SQ.FT | 156.81 SQM |









TYPICAL FLOOR

## STUDIO

UNIT