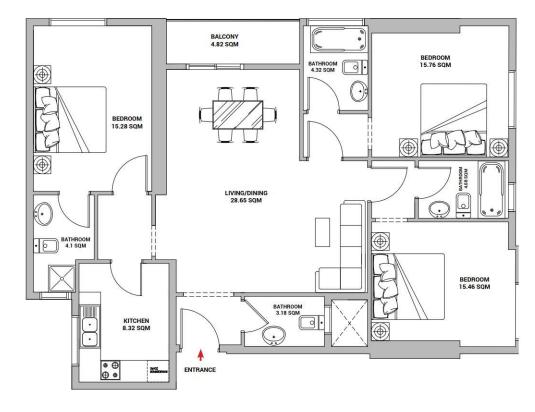

## 3 BEDROOM

UNIT 11 | LEVEL 02

| APARTMENT AREA | 1143.89 SQ.FT  | 106.31 SQM |
|----------------|----------------|------------|
| BALCONY AREA   | 51.86 SQ.FT    | 4.82 SQM   |
| TOTAL AREA     | 1,875.77 SQ.FT | 174.26 SQM |