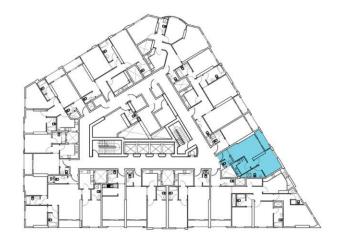

| 1405.34 SQ.FT | 130.56 SQM  |









TYPICAL FLOOR

### 2 BEDROOM

UNIT 04 | LEVEL 02

| APARTMENT AREA | 1030 SQ.FT     | 95.76 SQM  |
|----------------|----------------|------------|
| BALCONY AREA   | 43.90 SQ.FT    | 4.08 SQM   |
| TOTAL AREA     | 1,687.93 SQ.FT | 156.81 SQM |









TYPICAL FLOOR

## STUDIO

UNIT 05 | LEVEL 02

| _ | APARTMENT AREA | 252.75 SQ.FT | 23.49 SQM |
|---|----------------|--------------|-----------|
|   | BALCONY AREA   | 42.93 SQ.FT  | 3.99 SQM  |
| - | TOTAL AREA     | 465.54 SQ.FT | 43.25 SQM |









TYPICAL FLOOR

## 1 BEDROOM

UNIT 06 | LEVEL 02

| APARTMENT AREA | 135.57 SQ.FT | 48.09 SQM |  |
|----------------|--------------|-----------|--|
| BALCONY AREA   | 47.77 SQ.FT  | 4.44 SQM  |  |
| TOTAL AREA     | 896.02 SQ.FT | 83.24 SQM |  |









TYPICAL FLOOR

## 3 BEDROOM

UNIT 07 | LEVEL 02

| 52 | APARTMENT AREA | 1334.67 SQ.FT  | 124.04 SQM |
|----|----------------|----------------|------------|
|    | BALCONY AREA   | 46.16 SQ.FT    | 4.29 SQM   |
| 5  | TOTAL AREA     | 2 222 36 SO FT | 206.46 SOM |









TYPICAL FLOOR

## 1 BEDROOM

UNIT 08 | LEVEL 02

| APARTMENT AREA | 655.60 SQ.FT   | 60.93 SQM  |  |
|----------------|----------------|------------|--|
| BALCONY AREA   | 46.16 SQ.FT    | 4.29 SQM   |  |
| TOTAL AREA     | 1 104 52 S0 FT | 102 61 SOM |  |









TYPICAL FLOOR

## 1 BEDROOM

UNIT 09 | LEVEL 02

| APARTMENT AREA | 648.61 SQ.FT   | 60.23 SQM  |
|----------------|----------------|------------|
| BALCONY AREA   | 46.16 SQ.FT    | 4.29 SQM   |
| TOTAL AREA     | 1,089.29 SQ.FT | 101.25 SQM |