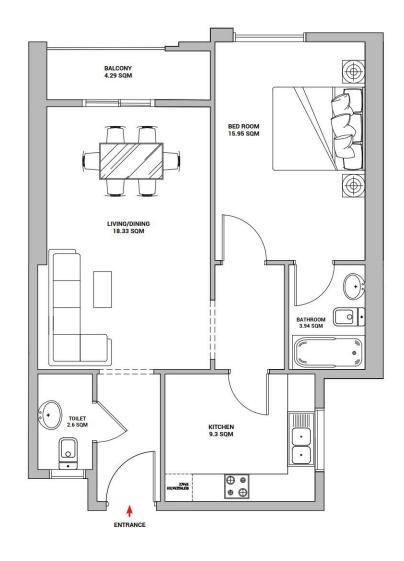

## 2 BEDROOM

UNIT 02 | LEVEL 02

| APARTMENT AREA | 1018.43 SQ.FT  | 94.65 SQM  |
|----------------|----------------|------------|
| BALCONY AREA   | 49.28 SQ.FT    | 4.58 SQM   |
| TOTAL AREA     | 1,650.58 SQ.FT | 153.34 SQM |