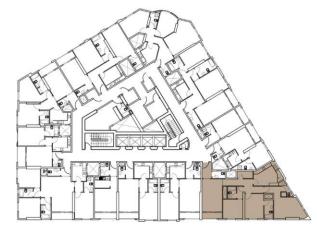

156.81 SQM |









TYPICAL FLOOR

## STUDIO

UNIT 05 | LEVEL 02

| _ | APARTMENT AREA | 252.75 SQ.FT | 23.49 SQM |
|---|----------------|--------------|-----------|
|   | BALCONY AREA   | 42.93 SQ.FT  | 3.99 SQM  |
| - | TOTAL AREA     | 465.54 SQ.FT | 43.25 SQM |









TYPICAL FLOOR

## 1 BEDROOM

UNIT 06 | LEVEL 02

| APARTMENT AREA | 135.57 SQ.FT | 48.09 SQM |  |
|----------------|--------------|-----------|--|
| BALCONY AREA   | 47.77 SQ.FT  | 4.44 SQM  |  |
| TOTAL AREA     | 896.02 SQ.FT | 83.24 SQM |  |









TYPICAL FLOOR

## 3 BEDROOM

UNIT 07 | LEVEL 02

| 52 | APARTMENT AREA | 1334.67 SQ.FT  | 124.04 SQM |
|----|----------------|----------------|------------|
|    | BALCONY AREA   | 46.16 SQ.FT    | 4.29 SQM   |
| 5  | TOTAL AREA     | 2 222 36 SO FT | 206.46 SOM |









TYPICAL FLOOR

## 1 BEDROOM

UNIT 08 | LEVEL 02

| APARTMENT AREA | 655.60 SQ.FT   | 60.93 SQM  |  |
|----------------|----------------|------------|--|
| BALCONY AREA   | 46.16 SQ.FT    | 4.29 SQM   |  |
| TOTAL AREA     | 1 104 52 S0 FT | 102 61 SOM |  |









TYPICAL FLOOR

## 1 BEDROOM

UNIT 09 | LEVEL 02

| APARTMENT AREA | 648.61 SQ.FT   | 60.23 SQM  |
|----------------|----------------|------------|
| BALCONY AREA   | 46.16 SQ.FT    | 4.29 SQM   |
| TOTAL AREA     | 1,089.29 SQ.FT | 101.25 SQM |









TYPICAL FLOOR

## STUDIO

UNIT 10 | LEVEL 02

| APARTMENT AREA | 338.07 SQ.FT | 31.42 SQM |
|----------------|--------------|-----------|
| BALCONY AREA   | 48.95 SQ.FT  | 4.55 SQM  |
| TOTAL AREA     | 625.51 SQ.FT | 58.11 SQM |









TYPICAL FLOOR

## 3 BEDROOM

UNIT 1