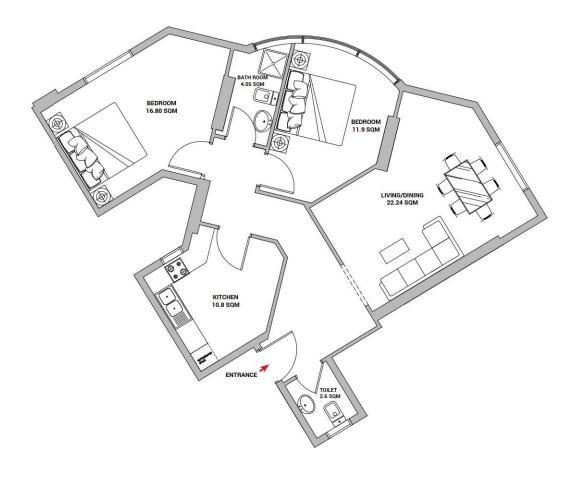

## 3 BEDROOM

UNIT 11 | LEVEL 02

| APARTMENT AREA | 1143.89 SQ.FT  | 106.31 SQM |
|----------------|----------------|------------|
| BALCONY AREA   | 51.86 SQ.FT    | 4.82 SQM   |
| TOTAL AREA     | 1,875.77 SQ.FT | 174.26 SQM |