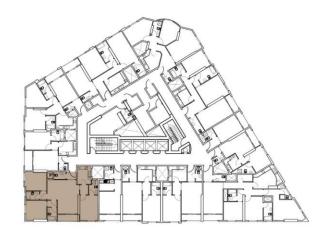

TOTAL AREA     | 1 104 52 S0 FT | 102 61 SOM |  |









TYPICAL FLOOR

## 1 BEDROOM

UNIT 09 | LEVEL 02

| APARTMENT AREA | 648.61 SQ.FT   | 60.23 SQM  |
|----------------|----------------|------------|
| BALCONY AREA   | 46.16 SQ.FT    | 4.29 SQM   |
| TOTAL AREA     | 1,089.29 SQ.FT | 101.25 SQM |









TYPICAL FLOOR

## STUDIO

UNIT 10 | LEVEL 02

| APARTMENT AREA | 338.07 SQ.FT | 31.42 SQM |
|----------------|--------------|-----------|
| BALCONY AREA   | 48.95 SQ.FT  | 4.55 SQM  |
| TOTAL AREA     | 625.51 SQ.FT | 58.11 SQM |









TYPICAL FLOOR

## 3 BEDROOM

UNIT 11 | LEVEL 02

| APARTMENT AREA | 1143.89 SQ.FT  | 106.31 SQM |
|----------------|----------------|------------|
| BALCONY AREA   | 51.86 SQ.FT    | 4.82 SQM   |
| TOTAL AREA     | 1,875.77 SQ.FT | 174.26 SQM |









TYPICAL FLOOR

## 1 BEDROOM

UNIT 12 | LEVEL 02

| APARTMENT AREA | 555.21 SQ.FT | 51.6 SQM  |
|----------------|--------------|-----------|
| BALCONY AREA   | 59.18 SQ.FT  | 5.5 SQM   |
| TOTAL AREA     | 940.87 SQ.FT | 87.41 SQM |









TYPICAL FLOOR

## STUDIO

UNIT 13 | LEVEL 02

| APARTMENT AREA | 281.05 SQ.FT | 26.12 SQM |
|----------------|--------------|-----------|
| TOTAL AREA     | 399.71 SQ.FT | 37.13 SQM |











RECOGNIZED AS THE BEST REAL ESTATE AGENCY BY THE ARABIAN PROPERTY AWARDS 2020-21, GJ PROPERTIES IS EMBARKED ON SEVERAL NEW INITIATIVES WITH A DEFINITE VISION AND COMMITMENT TO PROVIDE EXCELLENCE IN EVERY SERVICE WE DELIVER. BY IMPLEMENTING QUALITY CONSTRUCTION STANDARDS IN OUR PROJECTS, WE ENDEAVOR TO PROVIDE OUR CLIENTS WITH FACILITIES WHICH ARE TRULY UN