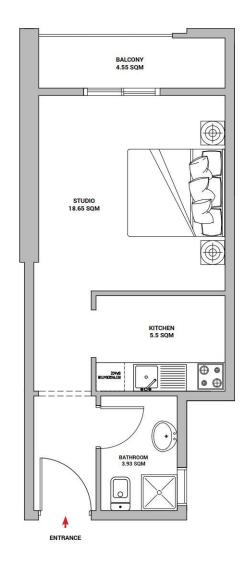

## STUDIO

UNIT 05 | LEVEL 02

| _ | APARTMENT AREA | 252.75 SQ.FT | 23.49 SQM |
|---|----------------|--------------|-----------|
|   | BALCONY AREA   | 42.93 SQ.FT  | 3.99 SQM  |
| - | TOTAL AREA     | 465.54 SQ.FT | 43.25 SQM |