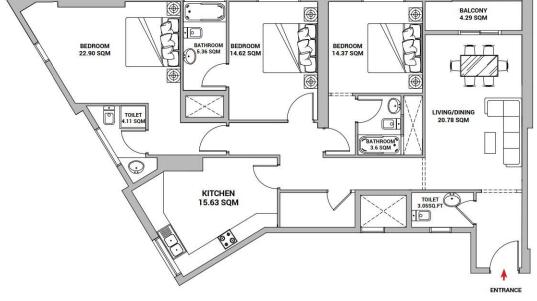

## 3 BEDROOM

UNIT 07 | LEVEL 02

| 52 | APARTMENT AREA | 1334.67 SQ.FT  | 124.04 SQM |
|----|----------------|----------------|------------|
|    | BALCONY AREA   | 46.16 SQ.FT    | 4.29 SQM   |
| 5  | TOTAL AREA     | 2 222 36 SO FT | 206.46 SOM |