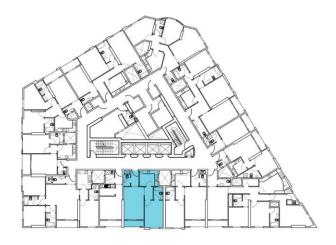

|









TYPICAL FLOOR

## 3 BEDROOM

UNIT 07 | LEVEL 02

| 52 | APARTMENT AREA | 1334.67 SQ.FT  | 124.04 SQM |
|----|----------------|----------------|------------|
|    | BALCONY AREA   | 46.16 SQ.FT    | 4.29 SQM   |
| 5  | TOTAL AREA     | 2 222 36 SO FT | 206.46 SOM |









TYPICAL FLOOR

## 1 BEDROOM

UNIT 08 | LEVEL 02

| APARTMENT AREA | 655.60 SQ.FT   | 60.93 SQM  |  |
|----------------|----------------|------------|--|
| BALCONY AREA   | 46.16 SQ.FT    | 4.29 SQM   |  |
| TOTAL AREA     | 1 104 52 S0 FT | 102 61 SOM |  |









TYPICAL FLOOR

## 1 BEDROOM

UNIT 09 | LEVEL 02

| APARTMENT AREA | 648.61 SQ.FT   | 60.23 SQM  |
|----------------|----------------|------------|
| BALCONY AREA   | 46.16 SQ.FT    | 4.29 SQM   |
| TOTAL AREA     | 1,089.29 SQ.FT | 101.25 SQM |









TYPICAL FLOOR

## STUDIO

UNIT 10 | LEVEL 02

| APARTMENT AREA | 338.07 SQ.FT | 31.42 SQM |
|----------------|--------------|-----------|
| BALCONY AREA   | 48.95 SQ.FT  | 4.55 SQM  |
| TOTAL AREA     | 625.51 SQ.FT | 58.11 SQM |









TYPICAL FLOOR

## 3 BEDROOM

UNIT 11 | LEVEL 02

| APARTMENT AREA | 1143.89 SQ.FT  | 106.31 SQM |
|----------------|----------------|------------|
| BALCONY AREA   | 51.86 SQ.FT    | 4.82 SQM   |
| TOTAL AREA     | 1,875.77 SQ.FT | 174.26 SQM |









TYPICAL FLOOR

## 1 BEDROOM

UNIT 12 | LEVEL 02

| APARTMENT AREA | 555.21 SQ.FT | 51.6 SQM  |
|----------------|--------------|-----------|
| BALCONY AREA   | 59.18 SQ.FT  | 5.5 SQM   |
| TOTAL AREA     | 940.87 SQ.FT | 87.41 SQM |









TYPICAL FLOOR

## STUDIO

UNIT 13 | LEVEL 02

| APARTMENT A