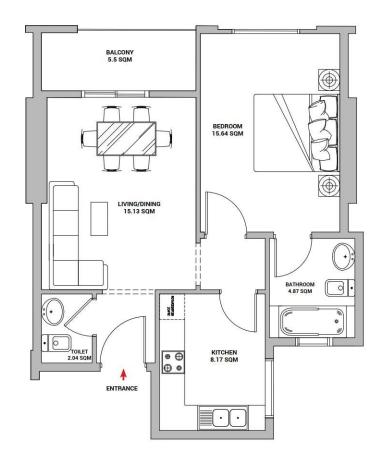

## 2 BEDROOM

UNIT 01 | LEVEL 02

| APARTMENT AREA | 841.43 SQ.FT   | 78.2 SQM   |
|----------------|----------------|------------|
| BALCONY AREA   | 44.86 SQ.FT    | 4.7 SQM    |
| TOTAL AREA     | 1,395.54 SQ.FT | 129.65 SQM |