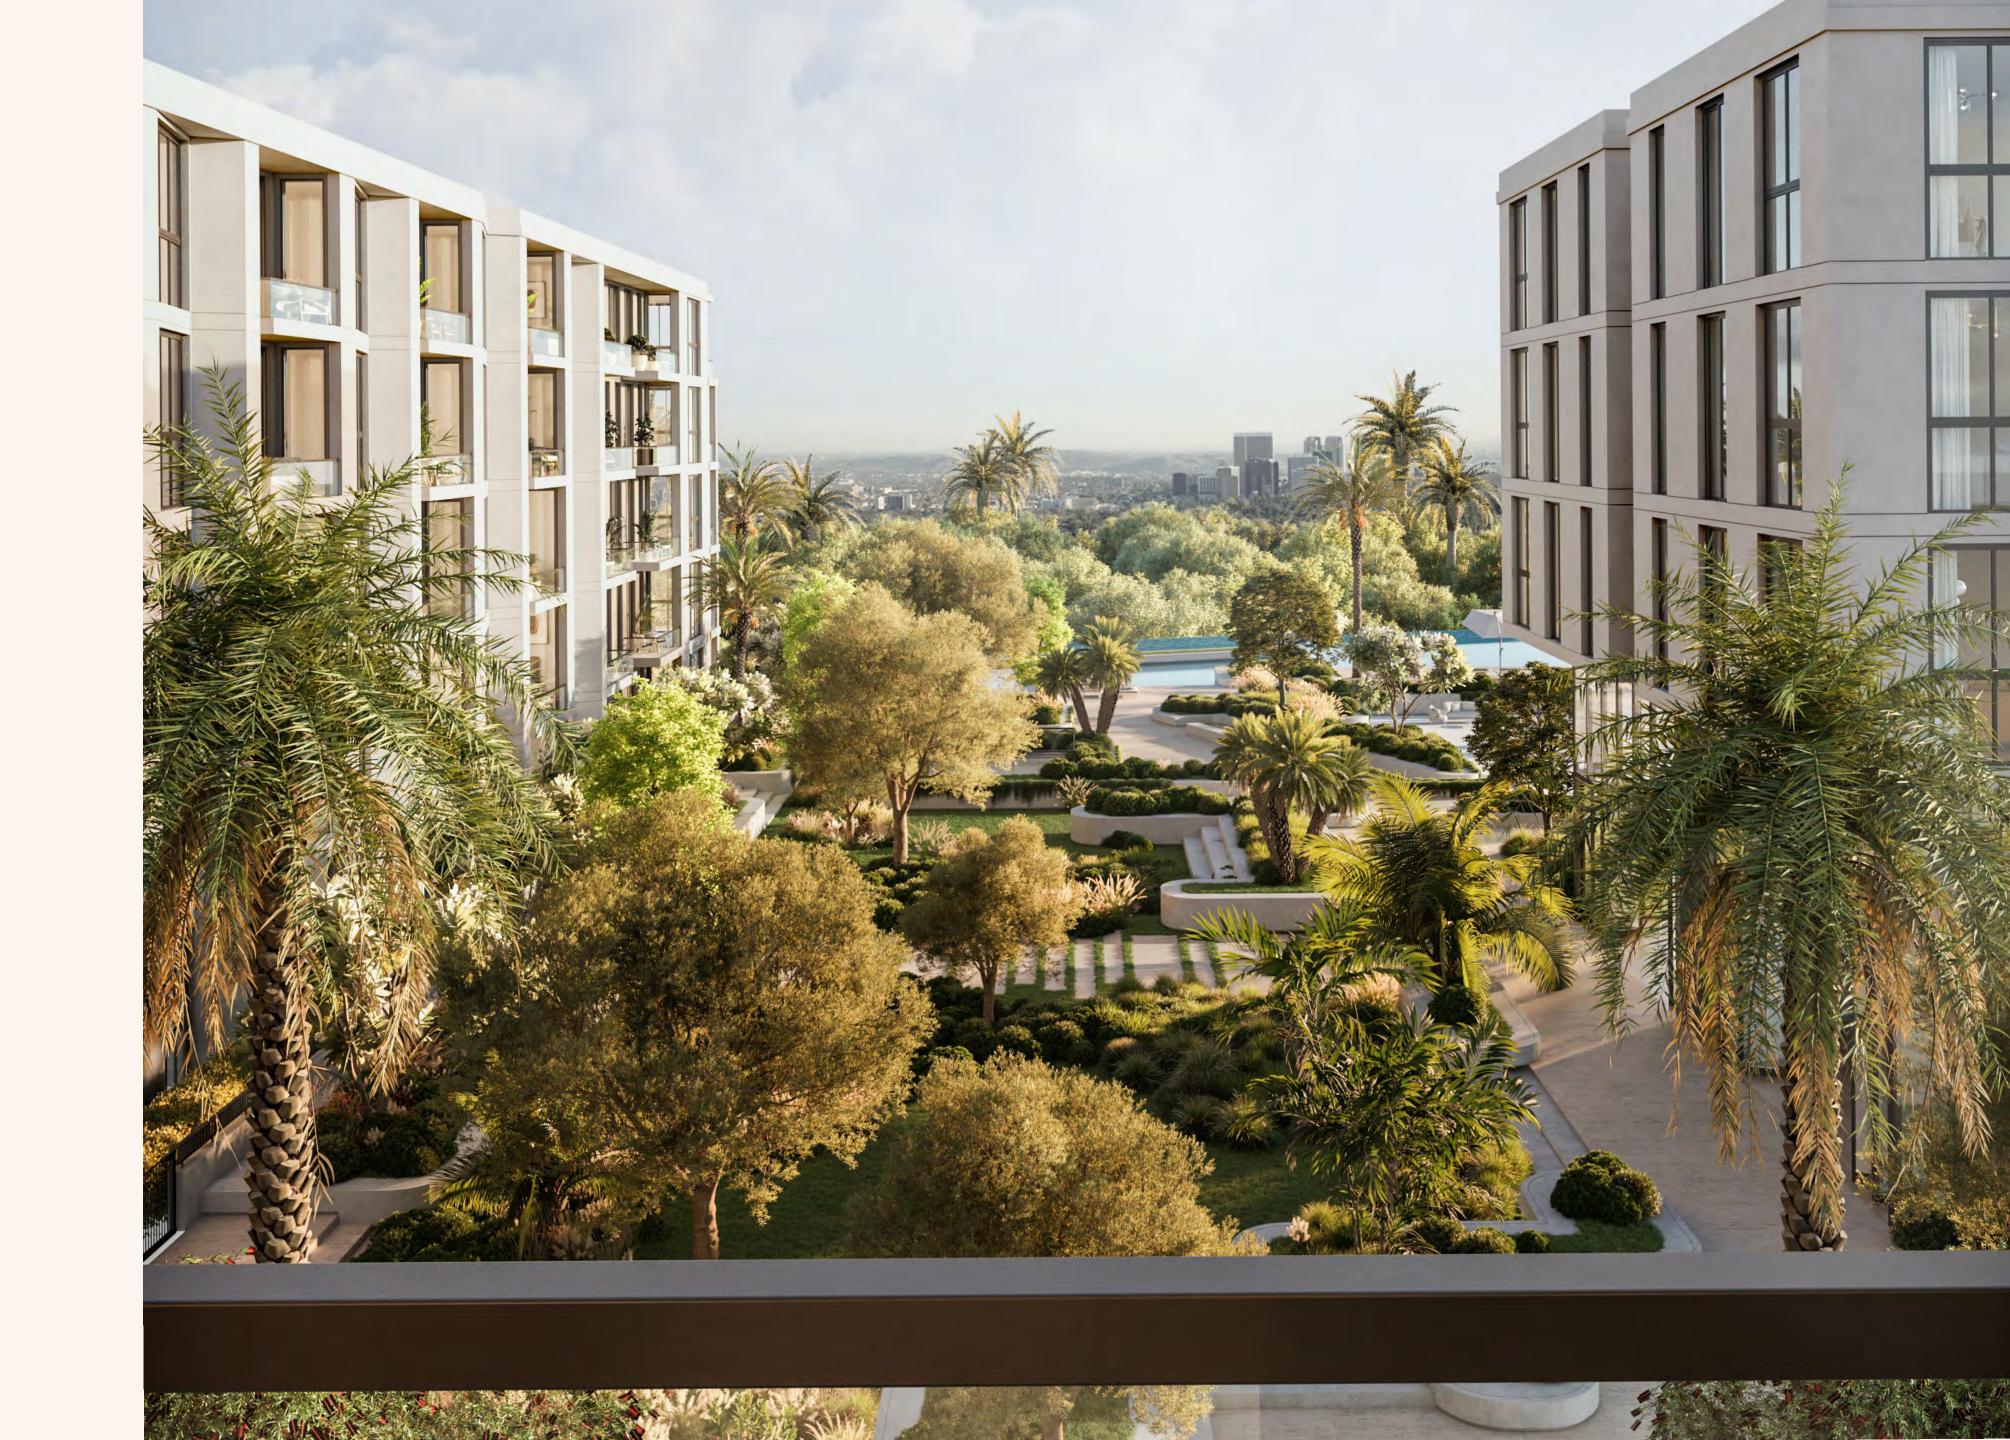

### Stay Connected

Terrazzo's prime location offers easy access to Al Khail Road and Hessa Street, putting the whole city within your reach.

- Connected to three main highways such as Al Khail, Hessa, and MBZ road
- 5 min away from circle mall and JVC park
- 15 min drive from Dubai's top beaches: JBR, Dubai Marina, Palm Jumeirah.
- Right across from JVC biggest community park offering 360 views of lush greenery and absolute serenity.
- Facilities: THE CIRCLE MALL, JSS
   International School, Ladybird Nursery JVC,
   Right Health.