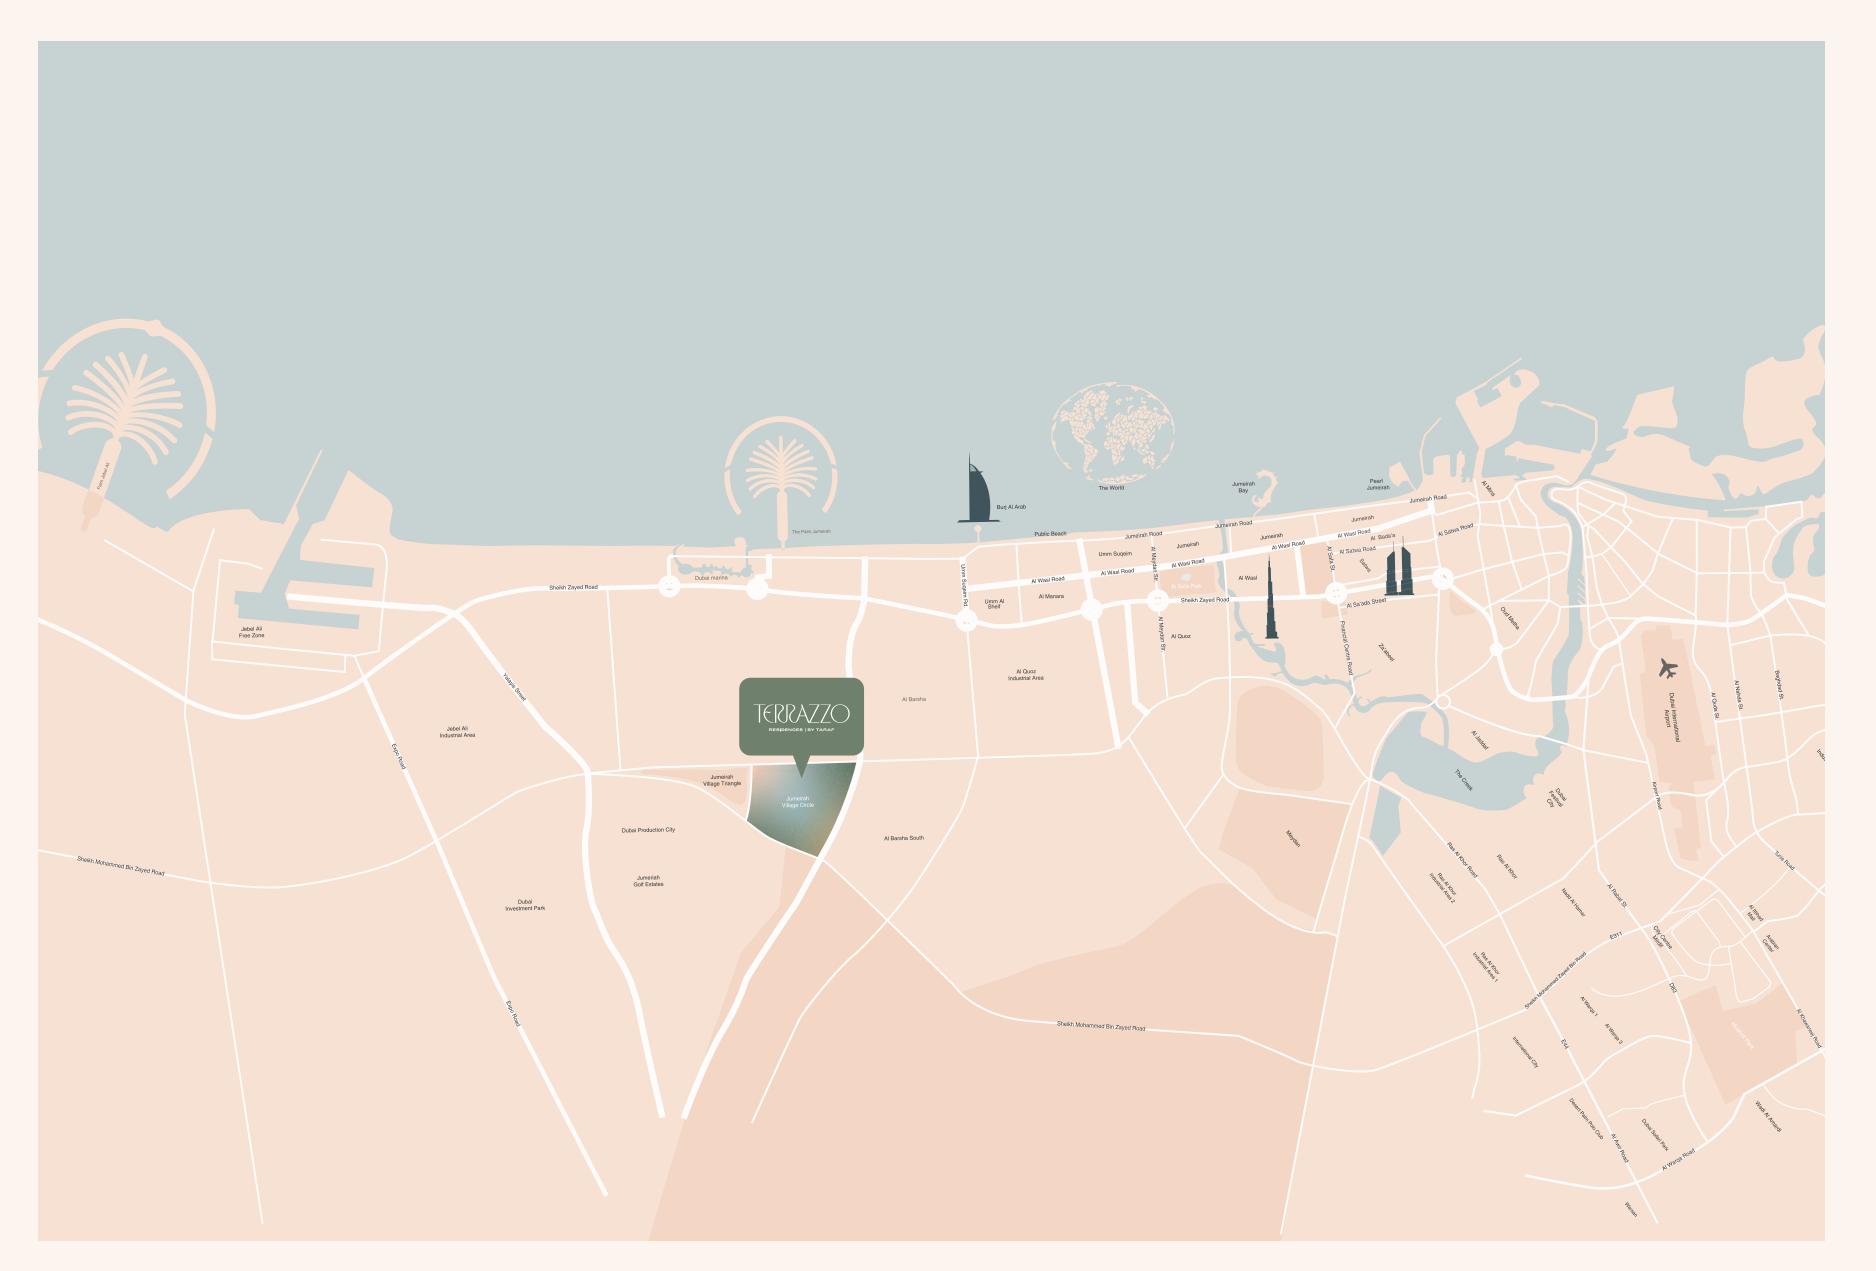

#### About JVC

Jumeirah Village Circle is home to a wealth of man-made parks for its residents to enjoy.

With more than 40 well-kept green areas, JVC has become the place to be for those looking to get back to nature. Its location is well connected to major roads such as Al Khail Road and Hessa Street, so travelling around Dubai for business or pleasure is accessible. It has an abundance of retail stores at Circle Mall and an exhaustive list of restaurants, bars, and cafe options. JVC has become an increasingly popular area to live in Dubai.

### Stay Connected

Terrazzo's prime location offers easy access to Al Khail Road and Hessa Street, putting the whole city within your reach.

- Connected to three main highways such as Al Khail, Hessa, and MBZ road
- 5 min away from circle mall and JVC park
- 15 min drive from Dubai's top beaches: JBR, Dubai Marina, Palm Jumeirah.
- Right across from JVC biggest community park offering 360 views of lush greenery and absolute serenity.
- Facilities: THE CIRCLE MALL, JSS
   International School, Ladybird Nursery JVC,
   Right Health.