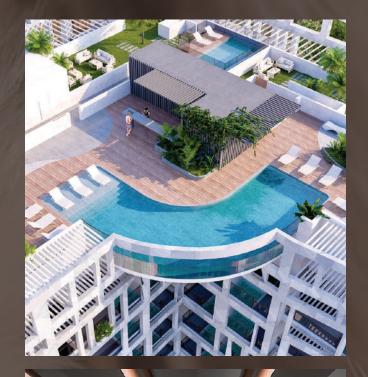

# **AMENITIES**

Sky Suites is Designed to offer a superior quality of life. With ample spaces to hangout and unwind, residents can enjoy a true sense of community.

Sauna/Steam Room

area

(C) (D)

Jacuzzi

Beds

Open Cinema

Mocktail Bar

Multiple Sports Area

Gym

Business Lounge

24 Hours Security

Shaded Pavilion

Station