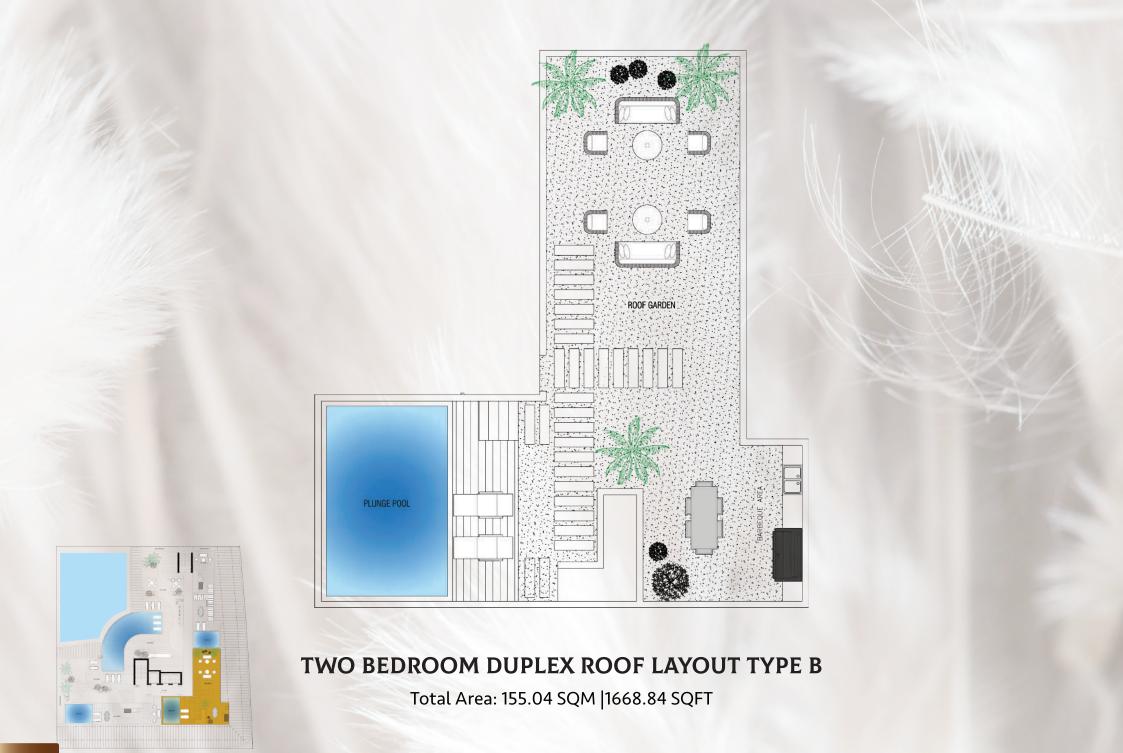

### 2 BEDROOM DUPLEX ROOFTOP PARADISE

Indulge in exclusive luxury with private access to the rooftop's captivating private pool, Complemented by an enticing barbeque area and stylish seating.