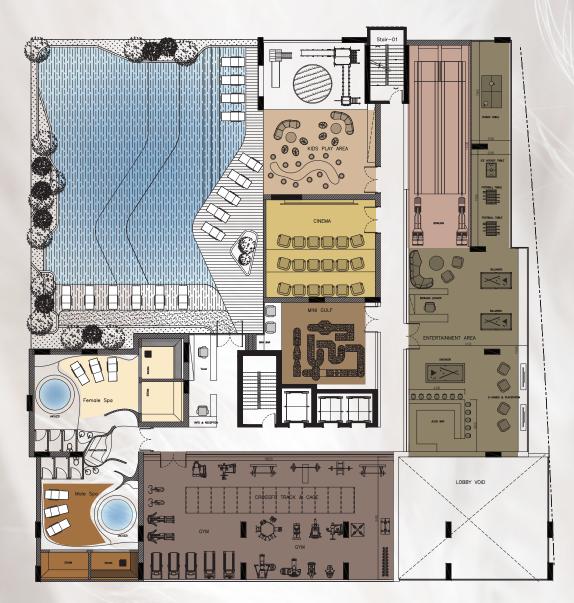

# **AMENITIES**

Sky Suites is Designed to offer a superior quality of life. With ample spaces to hangout and unwind, residents can enjoy a true sense of community.

Sauna/Steam Room

area

(C) (D)

Jacuzzi

Beds

Open Cinema

Mocktail Bar

Multiple Sports Area

Gym

Business Lounge

24 Hours Security

Shaded Pavilion

Station