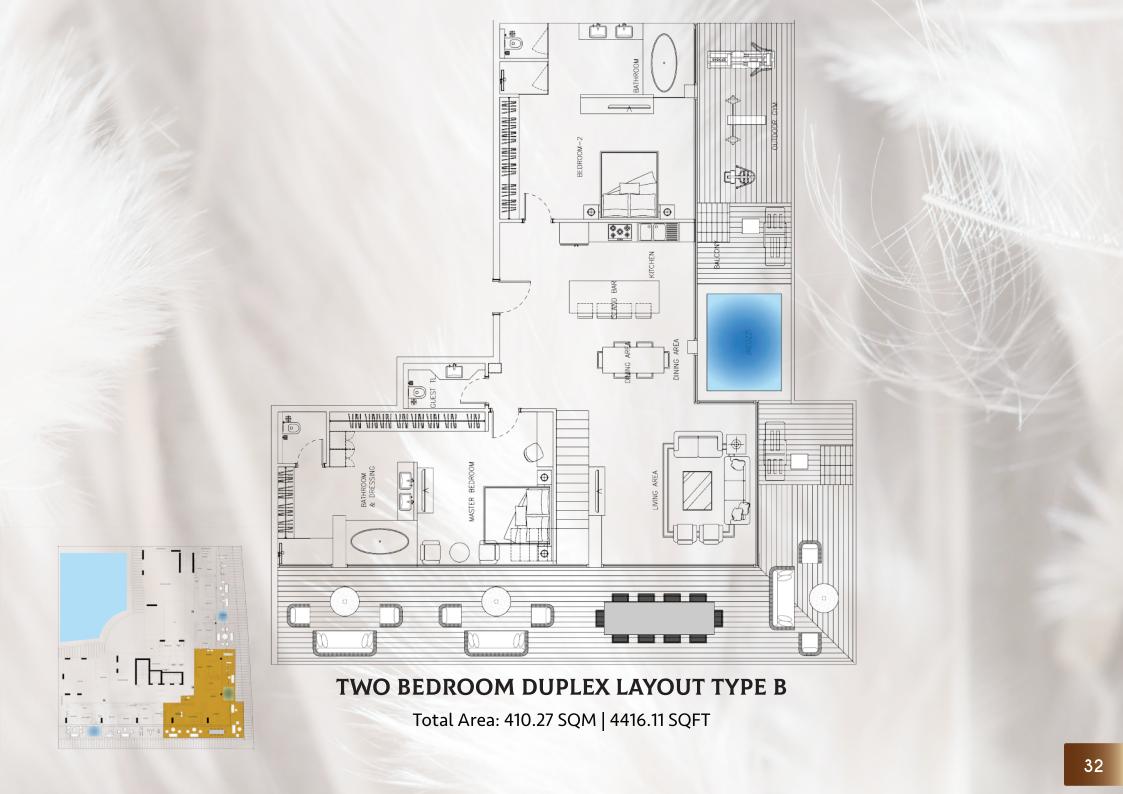

# TWO BEDROOM DUPLEX APARTMENT With A Private Pool, Jacuzzi, Outdoor Cinema, And Private Rooftop

### FULLY INTEGRATED SMART HOME AUTOMATION SYSTEM