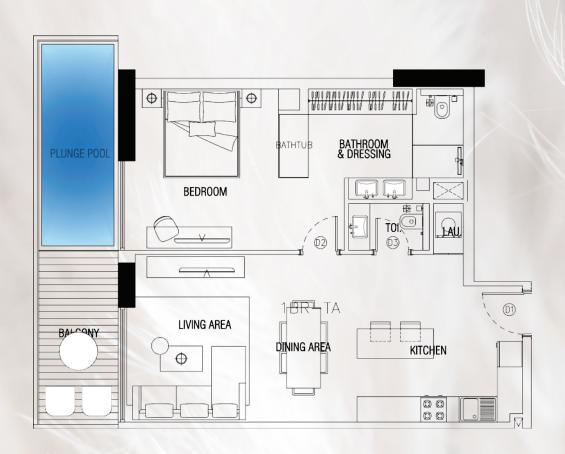

Beds

Open Cinema



Mocktail Bar

Multiple Sports Area





Gym



Business Lounge









24 Hours Security





Shaded Pavilion







Station

















# **APARTMENT LAYOUT**

Explore Two Bedroom Duplex, featuring apartment details including area & dimensions.

- Two Bedroom Duplex Type A
- Two Bedroom Duplex Type B
- Two Bedroom Duplex Type C
- Pool





# **APARTMENT LAYOUT**

Explore the One Bedroom & Studio, featuring apartment details including area & dimensions.

- Studio
- One Bedroom Type A
- One Bedroom Type B
- One Bedroom Type C
- One Bedroom Type D
- One Bedroom Type E
- One Bedroom Type F
- Pool





Studio Pool View T01, T02, T03, T017, T018

Studio Community View T07, T08, T09, T010





#### STUDIO APARTMENT LAYOUT

Total Area: 43.67 SQM | 470.06 SQFT







#### ONE BEDROOM APARTMENT LAYOUT TYPE A

Total Area: 90.04 SQM | 969.18 SQFT







#### ONE BEDROOM APARTMENT LAYOUT TYPE B

Total Area: 82.86 SQM | 891.90 SQFT



1 BHK Type C Community View T06, T12, T13, T014



#### ONE BEDROOM APARTMENT LAYOUT TYPE C

Total Area: 77.28 SQM | 831.83 SQFT







#### ONE BEDROOM APARTMENT LAYOUT TYPE D

Total Area: 94.43 SQM | 1016.44 SQFT







#### ONE BEDROOM APARTMENT LAYOUT TYPE E

Total Area: 85.78 SQM | 923.33 SQFT







### ONE BEDROOM APARTMENT LAYOUT TYPE F

Total Area: 81.92 SQM | 881.78 SQFT







#### TWO BEDROOM DUPLEX LAYOUT TYPE A

Total Area: 288.79 SQM | 3108.51 SQFT









#### TWO BEDROOM DUPLEX LAYOUT TYPE C

Total Area: 288.84 SQM | 3109.04 SQFT



### TWO BEDROOM DUPLEX ROOF LAYOUT TYPE C

Total Area: 111.94 SQM | 1204.91