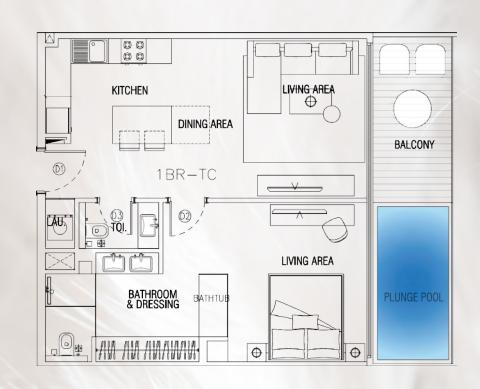

# **APARTMENT LAYOUT**

Explore the One Bedroom & Studio, featuring apartment details including area & dimensions.

- Studio
- One Bedroom Type A
- One Bedroom Type B
- One Bedroom Type C
- One Bedroom Type D
- One Bedroom Type E
- One Bedroom Type F
- Pool