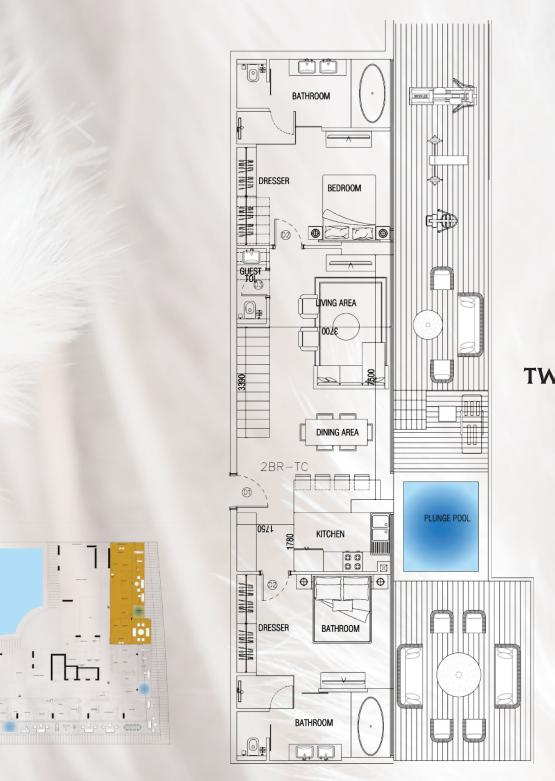

# TWO BEDROOM DUPLEX APARTMENT With A Private Pool, Jacuzzi, Outdoor Cinema, And Private Rooftop

# **APARTMENT LAYOUT**

Explore Two Bedroom Duplex, featuring apartment details including area & dimensions.

- Two Bedroom Duplex Type A
- Two Bedroom Duplex Type B
- Two Bedroom Duplex Type C
- Pool