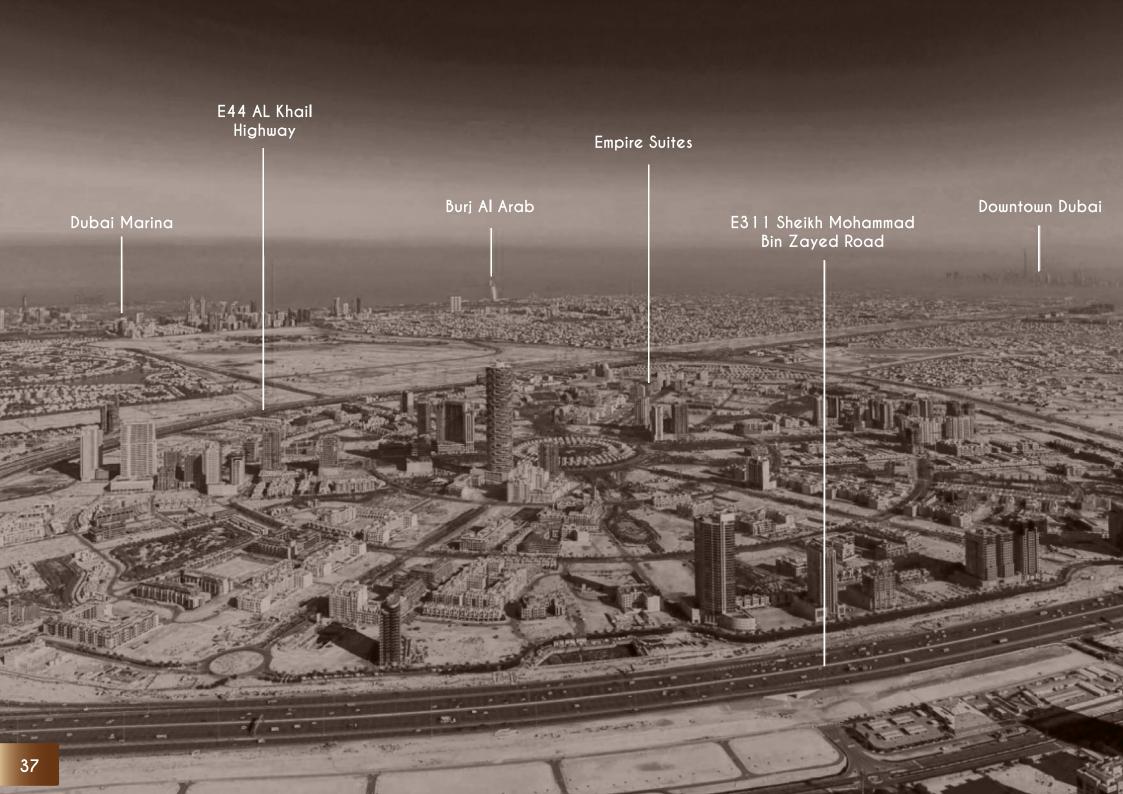

# THE NEAREST LANDMARKS

- 10 Mins

Downtown

Miracle Garden

| Malls                                                                                     |                                                                                              | Schools                                                                                                                                 |                                                                                                          | Medical Facilities                                                                                                                      |                                                                                                                                 |
|-------------------------------------------------------------------------------------------|----------------------------------------------------------------------------------------------|-----------------------------------------------------------------------------------------------------------------------------------------|----------------------------------------------------------------------------------------------------------|-----------------------------------------------------------------------------------------------------------------------------------------|---------------------------------------------------------------------------------------------------------------------------------|
| Circle Mall<br>Dubai Hills Mall<br>City Centre Meaisem<br>Mall of Emirates<br>Marina Mall | <ul><li> 3 Mins</li><li> 7 Mins</li><li> 14 Mins</li><li> 17 Mins</li><li> 20 Mins</li></ul> | Sunmarke School (JVT) Gems Founders Gems Al Barsha (National School) Brighten College Dubai Bloom World Academy Repton School Al Barsha | <ul><li>7 Mins</li><li>10 Mins</li><li>10 Mins</li><li>13 Mins</li><li>13 Mins</li><li>16 Mins</li></ul> | Aster Clinic Medcare Medical Centre Saudi German Hospital NMC Royal Hospital Al Zahra Hospital Neuro Spinal Hospital Mediclinic Meadows | <ul> <li>5 Mins</li> <li>8 Mins</li> <li>10 Mins</li> <li>14 Mins</li> <li>15 Mins</li> <li>15 Mins</li> <li>20 Mins</li> </ul> |
| Entertainment                                                                             |                                                                                              | Beaches                                                                                                                                 |                                                                                                          | Roads                                                                                                                                   |                                                                                                                                 |
| Miracle Garden<br>Jumeirah Golf<br>The Els Club<br>Global Village<br>IMG World            | - 10 Mins<br>- 10 Mins<br>- 12 Mins<br>- 15 Mins<br>- 15 Mins                                | The Walk<br>JBR<br>Sufouh Beach<br>Marina Beach<br>Sunset Beach                                                                         | - 20 Mins<br>- 20 Mins<br>- 20 Mins<br>- 15 Mins<br>- 25 Mins                                            | Al Khail Road<br>Hessa Road<br>Mohammad Bin Zayed<br>Dubai Hills                                                                        | <ul><li>9 Mins</li><li>7 Mins</li><li>6 Mins</li><li>15 Mins</li></ul>                                                          |
| Community Parks                                                                           |                                                                                              | Areas:                                                                                                                                  |                                                                                                          | Airports                                                                                                                                |                                                                                                                                 |
| Sabat Park<br>Dokhon Park<br>Sabar Park<br>Slider Park                                    | <ul><li>2 Mins</li><li>5 Mins</li><li>5 Mins</li><li>10 Mins</li></ul>                       | Arabian Ranches<br>Arjan<br>Marina<br>Palm Jumeirah                                                                                     | <ul><li>5 Mins</li><li>10 Mins</li><li>12 Mins</li><li>15 Mins</li></ul>                                 | Dubai International Airport<br>Al Makhtoum International                                                                                |                                                                                                                                 |

- 20 Mins