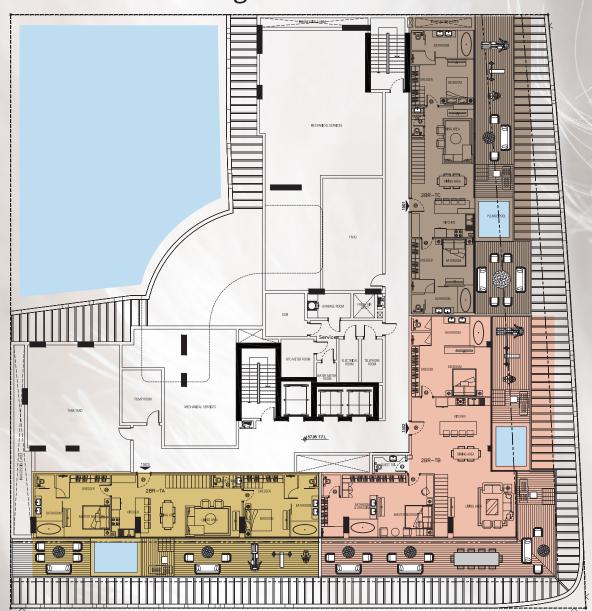

# **APARTMENT LAYOUT**

Explore Two Bedroom Duplex, featuring apartment details including area & dimensions.

- Two Bedroom Duplex Type A
- Two Bedroom Duplex Type B
- Two Bedroom Duplex Type C
- Pool

#### TWO BEDROOM DUPLEX LAYOUT TYPE A

Total Area: 288.79 SQM | 3108.51 SQFT

#### TWO BEDROOM DUPLEX LAYOUT TYPE C

Total Area: 288.84 SQM | 3109.04 SQFT

### TWO BEDROOM DUPLEX ROOF LAYOUT TYPE C

Total Area: 111.94 SQM | 1204.91 SQFT