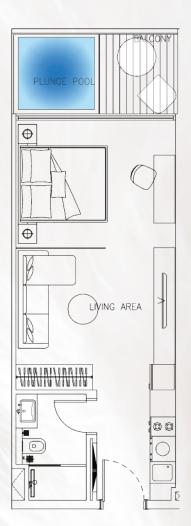

ense of community.









Sauna/Steam Room



area



(C) (D)

Jacuzzi





Beds

Open Cinema



Mocktail Bar

Multiple Sports Area





Gym



Business Lounge









24 Hours Security





Shaded Pavilion







Station

















# **APARTMENT LAYOUT**

Explore Two Bedroom Duplex, featuring apartment details including area & dimensions.

- Two Bedroom Duplex Type A
- Two Bedroom Duplex Type B
- Two Bedroom Duplex Type C
- Pool





# **APARTMENT LAYOUT**

Explore the One Bedroom & Studio, featuring apartment details including area & dimensions.

- Studio
- One Bedroom Type A
- One Bedroom Type B
- One Bedroom Type C
- One Bedroom Type D
- One Bedroom Type E
- One Bedroom Type F
- Pool





Studio Pool View T01, T02, T03, T017, T018

Studio Community View T07, T08, T09, T010





#### STUDIO APARTMENT LAYOUT

Total Area: 43.67 SQM | 470.06 SQFT







#### ONE BEDROOM APARTMENT LAYOUT TYPE A

Total Area: 90.04 SQM | 969.18 SQFT







#### ONE BEDROOM APARTMENT LAYOUT TYPE B

Total Area: 82.86 SQM | 891.90 SQFT



1 BHK Type C Community View T06, T12, T13, T014



#### ONE BEDROOM APARTMENT LAYOUT TYPE C

Total Area: 77.28 SQM | 831.83 SQFT







#### ONE BEDROOM APARTMENT LAYOUT TYPE D

Total Area: 94.43 SQM | 1016.44 SQFT







#### ONE BEDROOM APARTMENT LAYOUT TYPE E

Total Area: 85.78 SQM | 923.33 SQFT







### ONE BEDROOM APARTMENT LAYOUT TYPE F

Total Area: 81.92 SQM | 881.78 SQFT







#### TWO BEDROOM DUPLEX LAYOUT TYPE A

Total Area: 288.79 SQM | 3108.51 SQFT









#### TWO BEDROOM DUPLEX LAYOUT TYPE C

Total Area: 288.84 SQM | 3109.04 SQFT



##