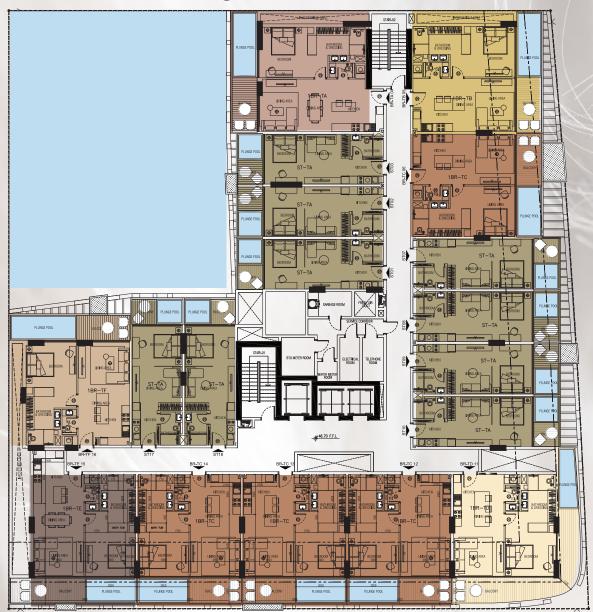

# **APARTMENT LAYOUT**

Explore the One Bedroom & Studio, featuring apartment details including area & dimensions.

- Studio
- One Bedroom Type A
- One Bedroom Type B
- One Bedroom Type C
- One Bedroom Type D
- One Bedroom Type E
- One Bedroom Type F
- Pool

#### STUDIO APARTMENT LAYOUT

Total Area: 43.67 SQM | 470.06 SQFT

#### ONE BEDROOM APARTMENT LAYOUT TYPE A

Total Area: 90.04 SQM | 969.18 SQFT

#### ONE BEDROOM APARTMENT LAYOUT TYPE B

Total Area: 82.86 SQM | 891.90 SQFT

1 BHK Type C Community View T06, T12, T13, T014

#### ONE BEDROOM APARTMENT LAYOUT TYPE C

Total Area: 77.28 SQM | 831.83 SQFT

#### ONE BEDROOM APARTMENT LAYOUT TYPE D

Total Area: 94.43 SQM | 1016.44 SQFT

#### ONE BEDROOM APARTMENT LAYOUT TYPE E

Total Area: 85.78 SQM | 923.33 SQFT

### ONE BEDROOM APARTMENT LAYOUT TYPE F

Total Area: 81.92 SQM | 881.78 SQFT