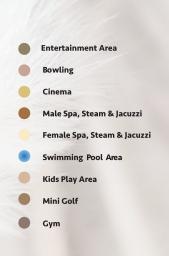

# **AMENITIES**

Sky Suites is Designed to offer a superior quality of life. With ample spaces to hangout and unwind, residents can enjoy a true sense of community.

Sauna/Steam Room

area

(C) (D)

Jacuzzi

Beds

Open Cinema

Mocktail Bar

Multiple Sports Area

Gym

Business Lounge

24 Hours Security

Shaded Pavilion

Station