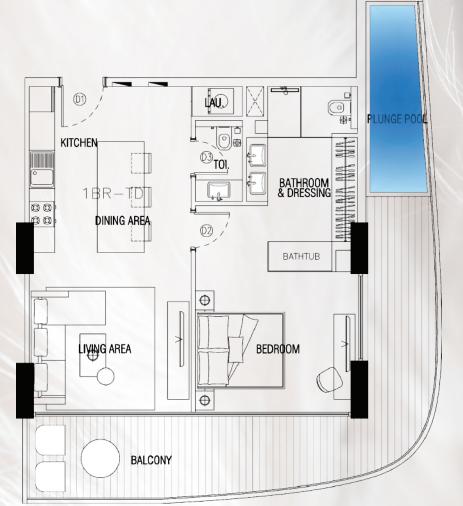

#### ONE BEDROOM APARTMENT LAYOUT TYPE A

Total Area: 90.04 SQM | 969.18 SQFT

#### ONE BEDROOM APARTMENT LAYOUT TYPE B

Total Area: 82.86 SQM | 891.90 SQFT

1 BHK Type C Community View T06, T12, T13, T014

#### ONE BEDROOM APARTMENT LAYOUT TYPE C

Total Area: 77.28 SQM | 831.83 SQFT

#### ONE BEDROOM APARTMENT LAYOUT TYPE D

Total Area: 94.43 SQM | 1016.44 SQFT

#### ONE BEDROOM APARTMENT LAYOUT TYPE E

Total Area: 85.78 SQM | 923.33 SQFT

### ONE BEDROOM APARTMENT LAYOUT TYPE F

Total Area: 81.92 SQM | 881.78 SQFT