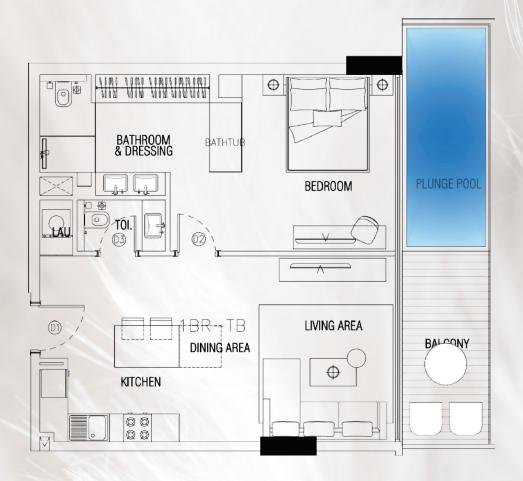

nge









24 Hours Security





Shaded Pavilion







Station

















# **APARTMENT LAYOUT**

Explore Two Bedroom Duplex, featuring apartment details including area & dimensions.

- Two Bedroom Duplex Type A
- Two Bedroom Duplex Type B
- Two Bedroom Duplex Type C
- Pool





# **APARTMENT LAYOUT**

Explore the One Bedroom & Studio, featuring apartment details including area & dimensions.

- Studio
- One Bedroom Type A
- One Bedroom Type B
- One Bedroom Type C
- One Bedroom Type D
- One Bedroom Type E
- One Bedroom Type F
- Pool





Studio Pool View T01, T02, T03, T017, T018

Studio Community View T07, T08, T09, T010





#### STUDIO APARTMENT LAYOUT

Total Area: 43.67 SQM | 470.06 SQFT







#### ONE BEDROOM APARTMENT LAYOUT TYPE A

Total Area: 90.04 SQM | 969.18 SQFT







#### ONE BEDROOM APARTMENT LAYOUT TYPE B

Total Area: 82.86 SQM | 891.90 SQFT



1 BHK Type C Community View T06, T12, T13, T014



#### ONE BEDROOM APARTMENT LAYOUT TYPE C

Total Area: 77.28 SQM | 831.83 SQFT







#### ONE BEDROOM APARTMENT LAYOUT TYPE D

Total Area: 94.43 SQM | 1016.44 SQFT







#### ONE BEDROOM APARTMENT LAYOUT TYPE E

Total Area: 85.78 SQM | 923.33 SQFT







### ONE BEDROOM APARTMENT LAYOUT TYPE F

Total Area: 81.92 SQM | 881.78 SQFT







#### TWO BEDROOM DUPLEX LAYOUT TYPE A

Total Area: 288.79 SQM | 3108.51 SQFT









#### TWO BEDROOM DUPLEX LAYOUT TYPE C

Total Area: 288.84 SQM | 3109.04 SQFT



### TWO BEDROOM DUPLEX ROOF LAYOUT TYPE C

Total Area: 111.94 SQM | 1204.91 SQFT

# THE NEAREST LANDMARKS

- 10 Mins

Downtown

Miracle Garden

| Malls