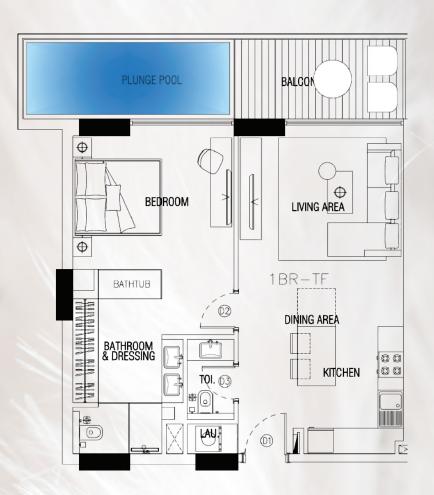

ea & dimensions.

- Studio
- One Bedroom Type A
- One Bedroom Type B
- One Bedroom Type C
- One Bedroom Type D
- One Bedroom Type E
- One Bedroom Type F
- Pool





Studio Pool View T01, T02, T03, T017, T018

Studio Community View T07, T08, T09, T010





#### STUDIO APARTMENT LAYOUT

Total Area: 43.67 SQM | 470.06 SQFT







#### ONE BEDROOM APARTMENT LAYOUT TYPE A

Total Area: 90.04 SQM | 969.18 SQFT







#### ONE BEDROOM APARTMENT LAYOUT TYPE B

Total Area: 82.86 SQM | 891.90 SQFT



1 BHK Type C Community View T06, T12, T13, T014



#### ONE BEDROOM APARTMENT LAYOUT TYPE C

Total Area: 77.28 SQM | 831.83 SQFT







#### ONE BEDROOM APARTMENT LAYOUT TYPE D

Total Area: 94.43 SQM | 1016.44 SQFT







#### ONE BEDROOM APARTMENT LAYOUT TYPE E

Total Area: 85.78 SQM | 923.33 SQFT







### ONE BEDROOM APARTMENT LAYOUT TYPE F

Total Area: 81.92 SQM | 881.78 SQFT







#### TWO BEDROOM DUPLEX LAYOUT TYPE A

Total Area: 288.79 SQM | 3108.51 SQFT









#### TWO BEDROOM DUPLEX LAYOUT TYPE C

Total Area: 288.84 SQM | 3109.04 SQFT



### TWO BEDROOM DUPLEX ROOF LAYOUT TYPE C

Total Area: 111.94 SQM | 1204.91 SQFT

# THE NEAREST LANDMARKS

- 10 Mins

Downtown

Miracle Garden

| Malls                                                                                     |                                                                                              | Schools                                                                                                                                 |