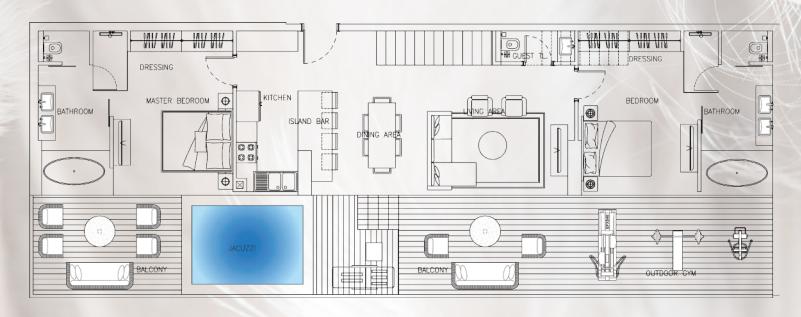

# TWO BEDROOM DUPLEX APARTMENT With A Private Pool, Jacuzzi, Outdoor Cinema, And Private Rooftop

### FULLY INTEGRATED SMART HOME AUTOMATION SYSTEM