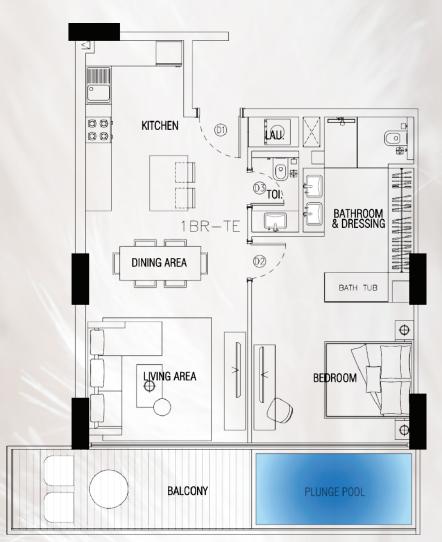

#### ONE BEDROOM APARTMENT LAYOUT TYPE A

Total Area: 90.04 SQM | 969.18 SQFT

#### ONE BEDROOM APARTMENT LAYOUT TYPE B

Total Area: 82.86 SQM | 891.90 SQFT

1 BHK Type C Community View T06, T12, T13, T014

#### ONE BEDROOM APARTMENT LAYOUT TYPE C

Total Area: 77.28 SQM | 831.83 SQFT

#### ONE BEDROOM APARTMENT LAYOUT TYPE D

Total Area: 94.43 SQM | 1016.44 SQFT

#### ONE BEDROOM APARTMENT LAYOUT TYPE E

Total Area: 85.78 SQM | 923.33 SQFT

### ONE BEDROOM APARTMENT LAYOUT TYPE F

Total Area: 81.92 SQM | 881.78 SQFT