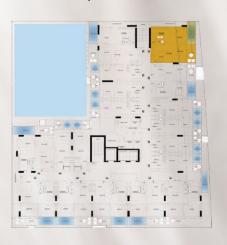

#### ONE BEDROOM APARTMENT LAYOUT TYPE B

Total Area: 82.86 SQM | 891.90 SQFT

1 BHK Type C Community View T06, T12, T13, T014