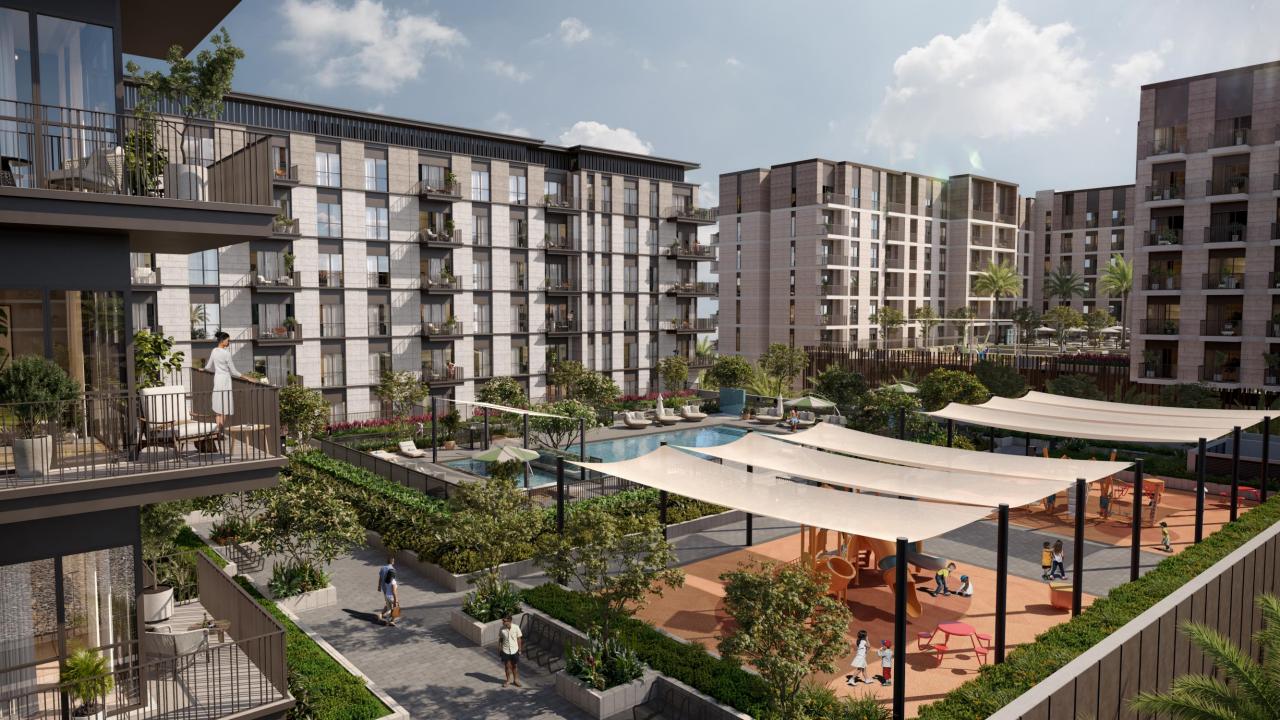

#### Facts:

Building Name: Layla

No. of Floors: G+6

Total no. of Units: 131

Mix: 1 to 3 Bedrooms

**Amenities:** Gym

Pool

Playground Area

## **Exterior Renders**