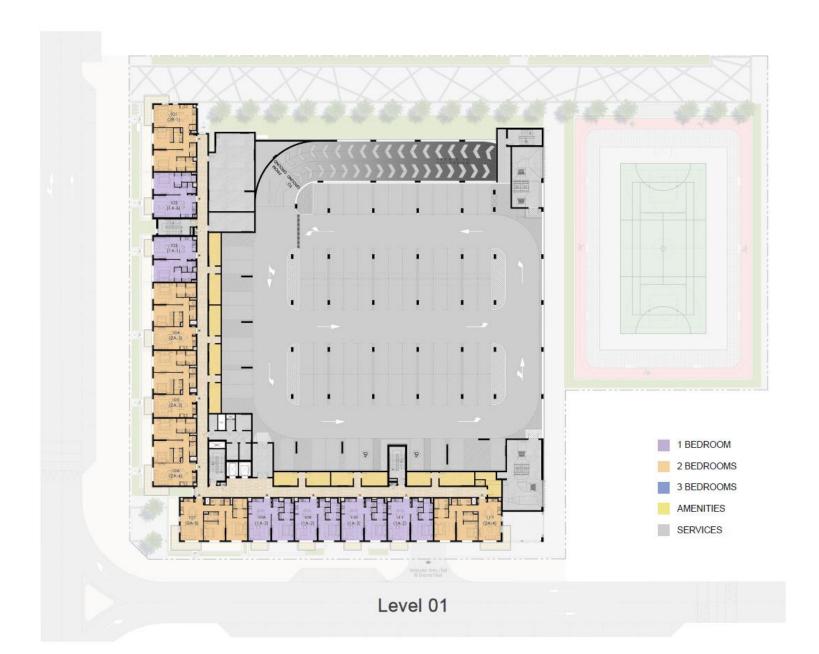

### **Ground Floor**

Total no. of units: Unit Mix: 7 Units 1 BDR (2) 2 BDR (5)

Total no. of units: 12 Units Unit Mix: 1 BDR (6)

2 BDR (6)

Total no. of units: 18 Units
Unit Mix: 1 BDR (8)

2 BDR (8)

3 BDR (2)