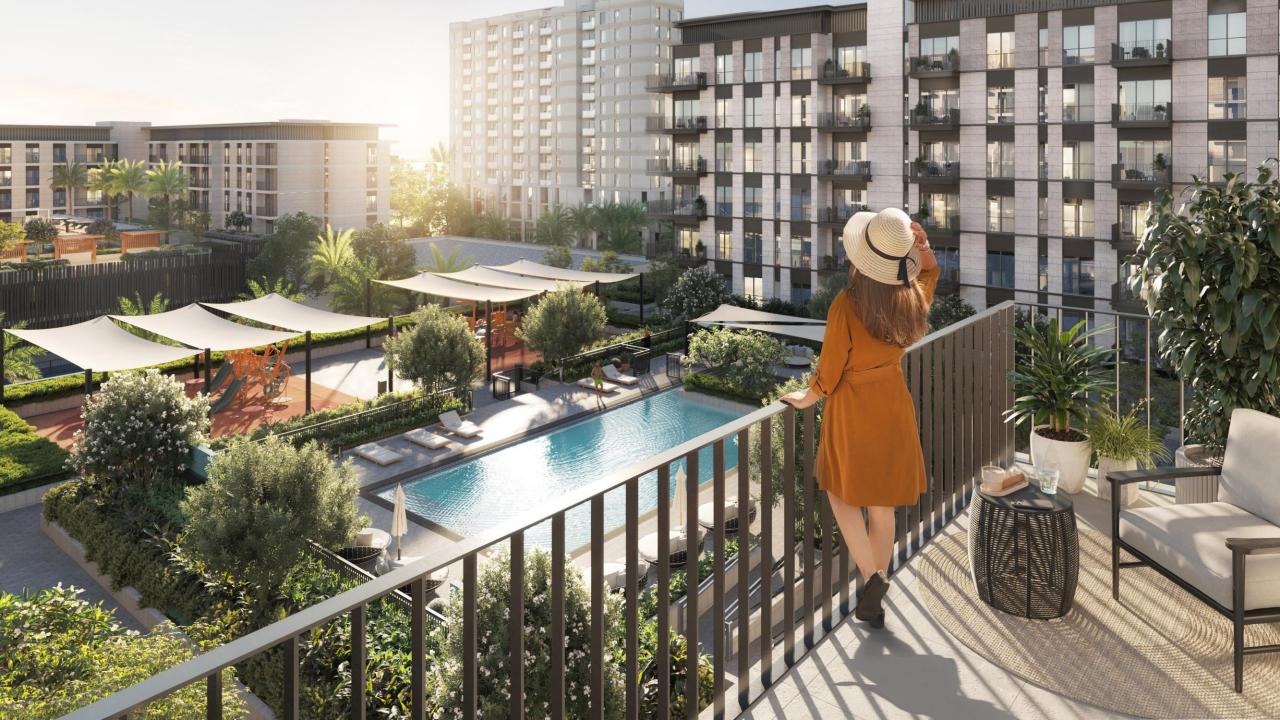

#### Facts:

Building Name: Layla

No. of Floors: G+6

Total no. of Units: 131

Mix: 1 to 3 Bedrooms

**Amenities:** Gym

Pool

Playground Area

## **Exterior Renders**