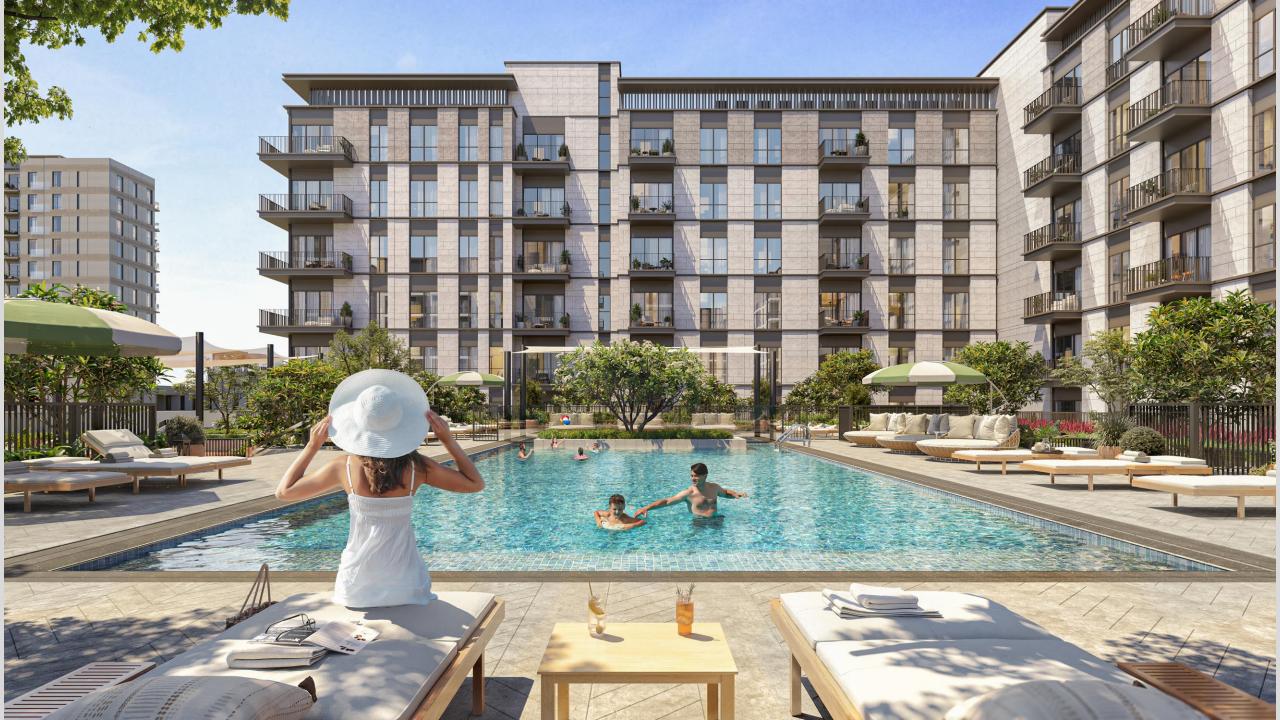

#### موقع مثالي

الوجهة المثالية للرفاهية ونمط الحياة المترف في الشارقة. يتجلى حجـم جزيرة مريـم وفخامتهـا ببلاغـة مـن خـلال الممشى الممتـد على مسـاحة ٩٠٠ متـر، متفـردا بإطـلالات خلابـة على البحـر والشـاطئ ومرافـق ترفيهيـة متكاملـة، ومحـلات الـتسوق والمطاعم والمقاهي الراقية التي تقدم تجربة استثنائية.

وتكتمـل القيمـة الغريـدة التي تضيفهـا الجزيـرة لتجربـة المقيميـن والـزوار مـن خـلال مجموعـة مــن الفنــادق والســوق والمنتجـــ الصحـي والنــادي الرياضـي وأحــواض السباحة ومناطق لعـب الأطفال.

#### IDEAL LOCATION

The ultimate leisure and lifestyle destination in Sharjah, Maryam Island's scale and grandeur is eloquently expressed by its 900m promenade, with stunning sea and beach views, fabulous entertainment, alluring shopping and dining experiences.

A range of outstanding hotels, a Souq, spa, fitness club, swimming pools and children's play areas complement the Island's unique value proposition for residents and visitors.

**15**KM مطار الشارقة الدولي

#### Facts:

Building Name: Layla

No. of Floors: G+6

Total no. of Units: 131

Mix: 1 to 3 Bedrooms

**Amenities:** Gym

Pool

Playground Area

## **Exterior Renders**