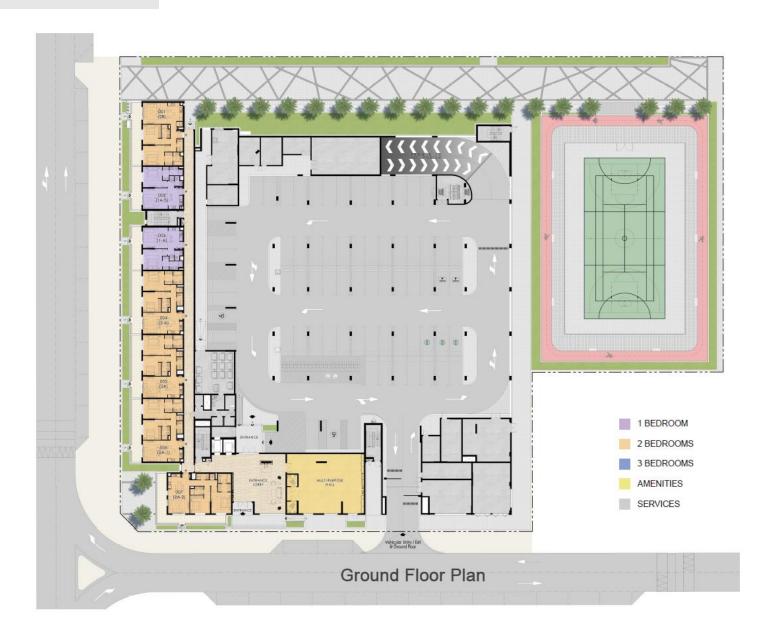

# **Floor Plans**

### **Ground Floor**

Total no. of units: Unit Mix: 7 Units 1 BDR (2) 2 BDR (5)

Total no. of units: 12 Units Unit Mix: 1 BDR (6)

2 BDR (6)

Total no. of units: 18 Units
Unit Mix: 1 BDR (8)

2 BDR (8)

3 BDR (2)