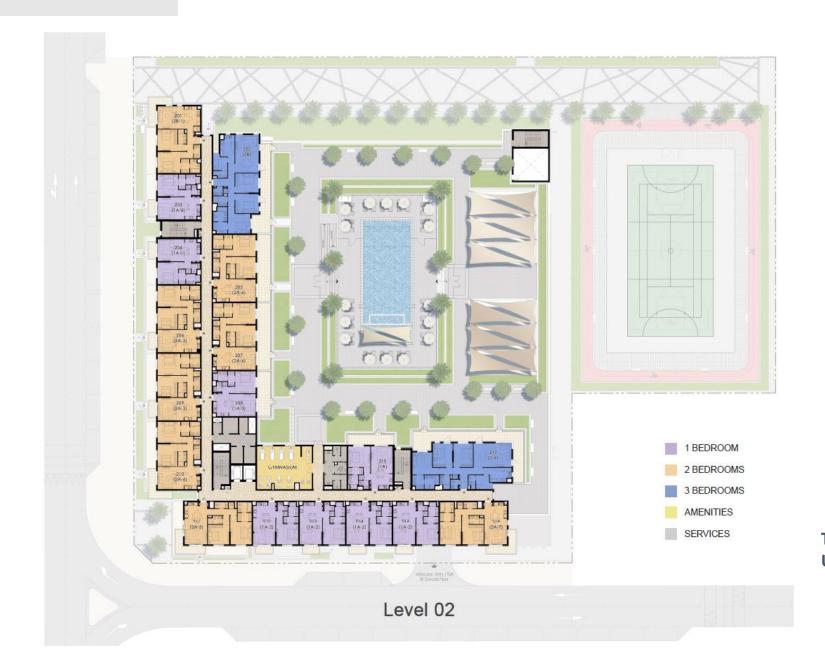

### **Ground Floor**

Total no. of units: Unit Mix: 7 Units 1 BDR (2) 2 BDR (5)

Total no. of units: 12 Units Unit Mix: 1 BDR (6)

2 BDR (6)

Total no. of units: 18 Units
Unit Mix: 1 BDR (8)

2 BDR (8)

3 BDR (2)

Total no. of units: Unit Mix: 19 Units 1 BDR (7)

2 BDR (10)

3 BDR (2)

Total no. of units: Unit Mix: 18 Units 1 BDR (7)

2 BDR (9)

3 BDR (2)