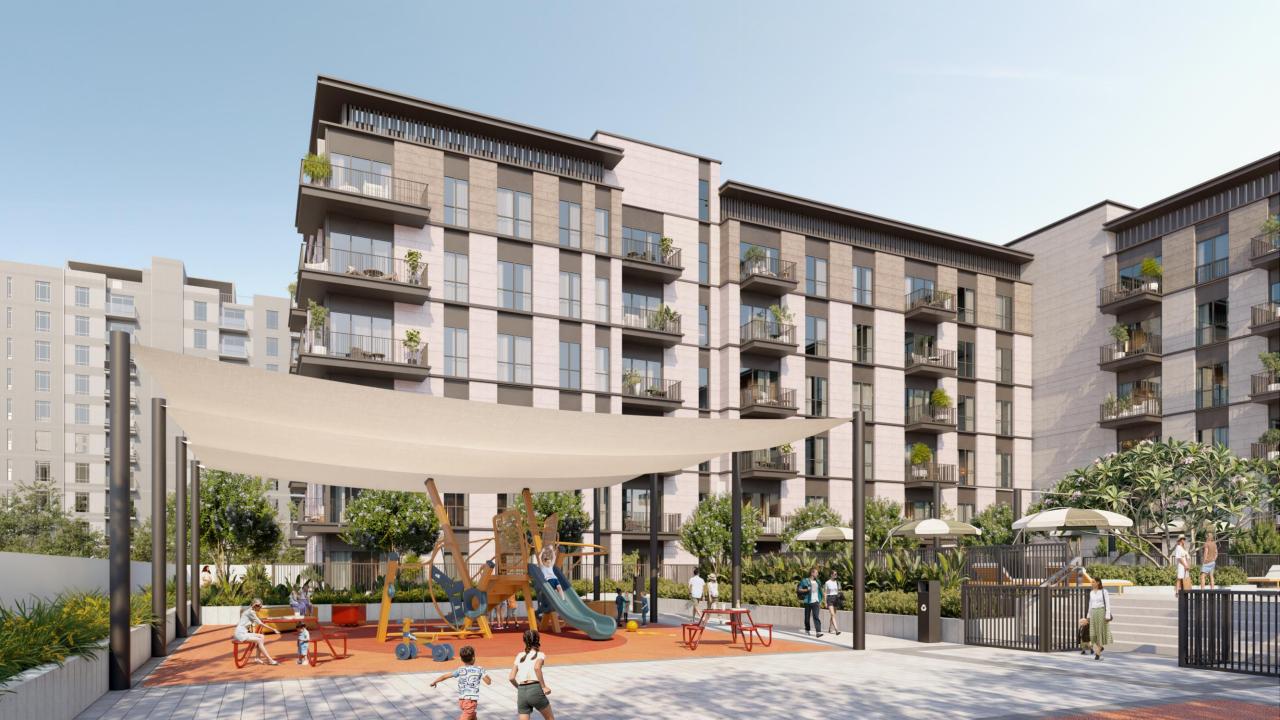

#### Facts:

Building Name: Layla

No. of Floors: G+6

Total no. of Units: 131

Mix: 1 to 3 Bedrooms

**Amenities:** Gym

Pool

Playground Area

## **Exterior Renders**