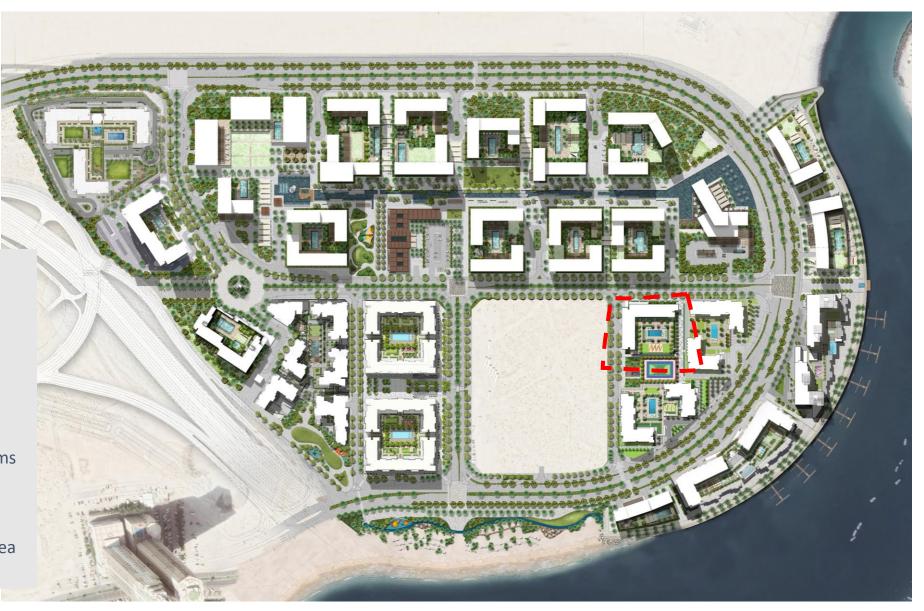

لنــادي الرياضـي وأحــواض السباحة ومناطق لعـب الأطفال.

#### IDEAL LOCATION

The ultimate leisure and lifestyle destination in Sharjah, Maryam Island's scale and grandeur is eloquently expressed by its 900m promenade, with stunning sea and beach views, fabulous entertainment, alluring shopping and dining experiences.

A range of outstanding hotels, a Souq, spa, fitness club, swimming pools and children's play areas complement the Island's unique value proposition for residents and visitors.



**15**KM مطار الشارقة الدولي

Sharjah International Airport

盒

15<sub>KM</sub>

جامعة الشارقة

University of Sharjah

### **Building Location & Facts**



#### Facts:

Building Name: Layla

No. of Floors: G+6

Total no. of Units: 131

Mix: 1 to 3 Bedrooms

**Amenities:** Gym

Pool

Playground Area





# **Floor Plans**

### **Ground Floor**





Total no. of units: Unit Mix: 7 Units 1 BDR (2) 2 BDR (5)





Total no. of units: 12 Units Unit Mix: 1 BDR (6)

2 BDR (6)





Total no. of units: 18 Units
Unit Mix: 1 BDR (8)

2 BDR (8)

3 BDR (2)





Total no. of units: Unit Mix: 19 Units 1 BDR (7)

2 BDR (10)

3 BDR (2)





Total no. of units: Unit Mix: 18 Units 1 BDR (7)

2 BDR (9)

3 BDR (2)



## **Exterior Renders**













# **Interior Renders**