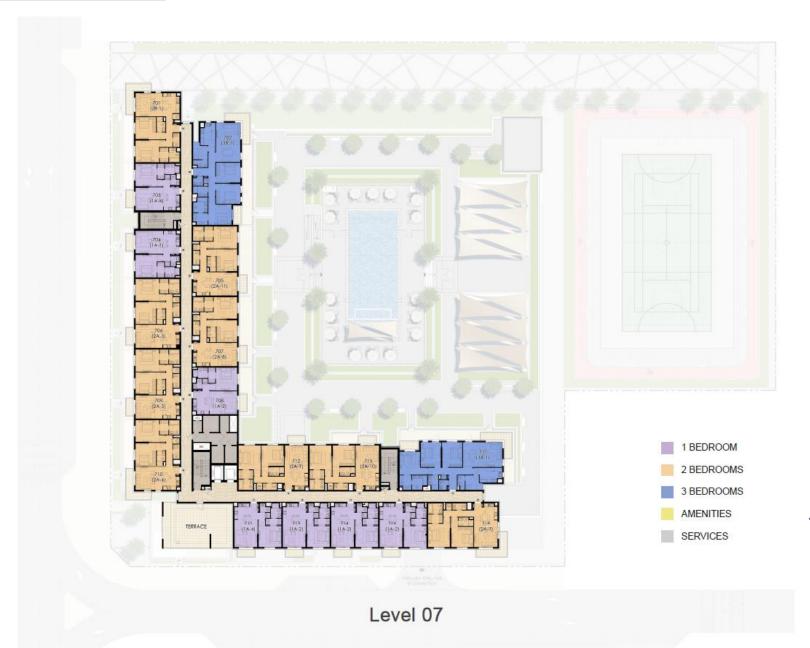

Total no. of units: Unit Mix: 19 Units 1 BDR (7)

2 BDR (10)

3 BDR (2)

Total no. of units: Unit Mix: 18 Units 1 BDR (7)

2 BDR (9)

3 BDR (2)