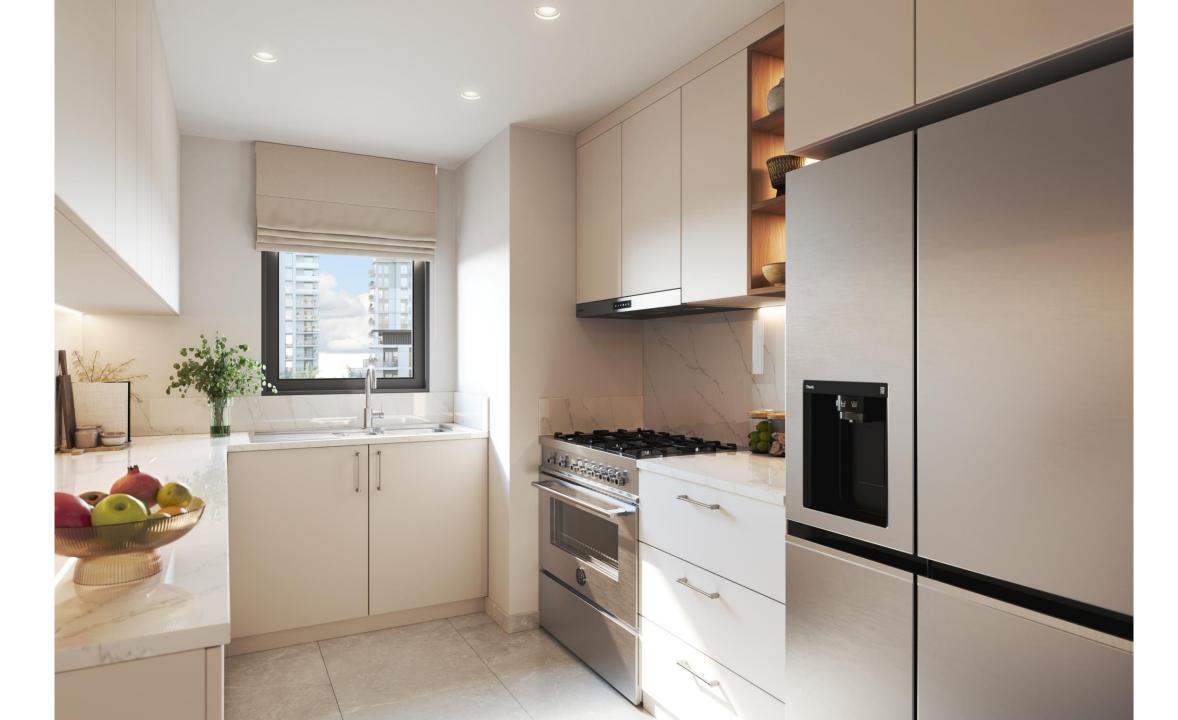

idents and visitors.



**15**KM مطار الشارقة الدولي

Sharjah International Airport

盒

15<sub>KM</sub>

جامعة الشارقة

University of Sharjah

### **Building Location & Facts**



#### Facts:

Building Name: Layla

No. of Floors: G+6

Total no. of Units: 131

Mix: 1 to 3 Bedrooms

**Amenities:** Gym

Pool

Playground Area





# **Floor Plans**

### **Ground Floor**





Total no. of units: Unit Mix: 7 Units 1 BDR (2) 2 BDR (5)





Total no. of units: 12 Units Unit Mix: 1 BDR (6)

2 BDR (6)





Total no. of units: 18 Units
Unit Mix: 1 BDR (8)

2 BDR (8)

3 BDR (2)





Total no. of units: Unit Mix: 19 Units 1 BDR (7)

2 BDR (10)

3 BDR (2)





Total no. of units: Unit Mix: 18 Units 1 BDR (7)

2 BDR (9)

3 BDR (2)



## **Exterior Renders**













# **Interior Renders**