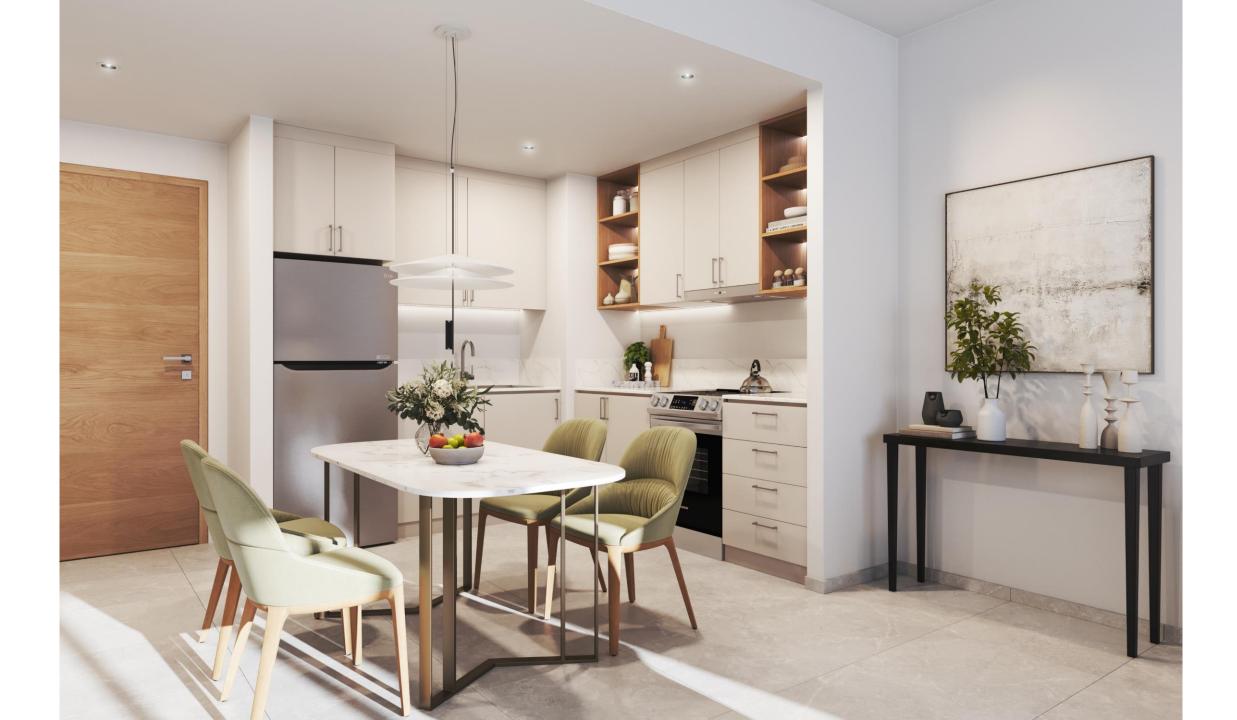

esidents and visitors.



**15**KM مطار الشارقة الدولي

Sharjah International Airport

盒

15<sub>KM</sub>

جامعة الشارقة

University of Sharjah

### **Building Location & Facts**



#### Facts:

Building Name: Layla

No. of Floors: G+6

Total no. of Units: 131

Mix: 1 to 3 Bedrooms

**Amenities:** Gym

Pool

Playground Area





# **Floor Plans**

### **Ground Floor**





Total no. of units: Unit Mix: 7 Units 1 BDR (2) 2 BDR (5)





Total no. of units: 12 Units Unit Mix: 1 BDR (6)

2 BDR (6)





Total no. of units: 18 Units
Unit Mix: 1 BDR (8)

2 BDR (8)

3 BDR (2)





Total no. of units: Unit Mix: 19 Units 1 BDR (7)

2 BDR (10)

3 BDR (2)





Total no. of units: Unit Mix: 18 Units 1 BDR (7)

2 BDR (9)

3 BDR (2)



## **Exterior Renders**













# **Interior Renders**