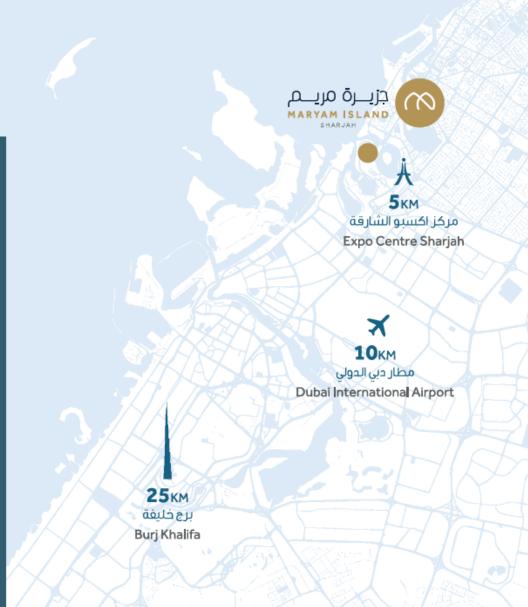

#### موقع مثالي

الوجهة المثالية للرفاهية ونمط الحياة المترف في الشارقة. يتجلى حجـم جزيرة مريـم وفخامتهـا ببلاغـة مـن خـلال الممشى الممتـد على مسـاحة ٩٠٠ متـر، متفـردا بإطـلالات خلابـة على البحـر والشـاطئ ومرافـق ترفيهيـة متكاملـة، ومحـلات الـتسوق والمطاعم والمقاهي الراقية التي تقدم تجربة استثنائية.

وتكتمـل القيمـة الغريـدة التي تضيفهـا الجزيـرة لتجربـة المقيميـن والـزوار مـن خـلال مجموعـة مــن الفنــادق والســوق والمنتجـــ الصحـي والنــادي الرياضـي وأحــواض السباحة ومناطق لعـب الأطفال.

#### IDEAL LOCATION

The ultimate leisure and lifestyle destination in Sharjah, Maryam Island's scale and grandeur is eloquently expressed by its 900m promenade, with stunning sea and beach views, fabulous entertainment, alluring shopping and dining experiences.

A range of outstanding hotels, a Souq, spa, fitness club, swimming pools and children's play areas complement the Island's unique value proposition for residents and visitors.

**15**KM مطار الشارقة الدولي