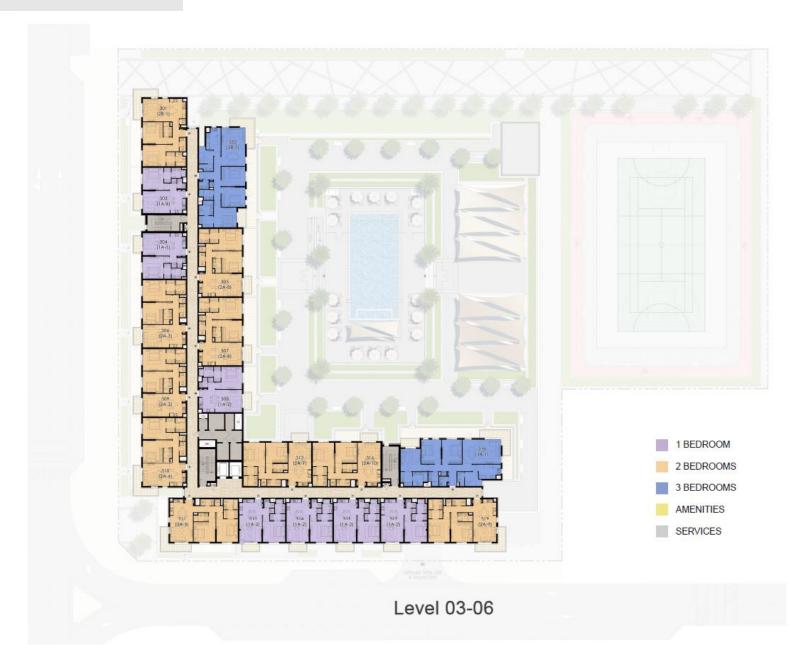

Total no. of units: Unit Mix: 19 Units 1 BDR (7)

2 BDR (10)

3 BDR (2)

Total no. of units: Unit Mix: 18 Units 1 BDR (7)

2 BDR (9)

3 BDR (2)