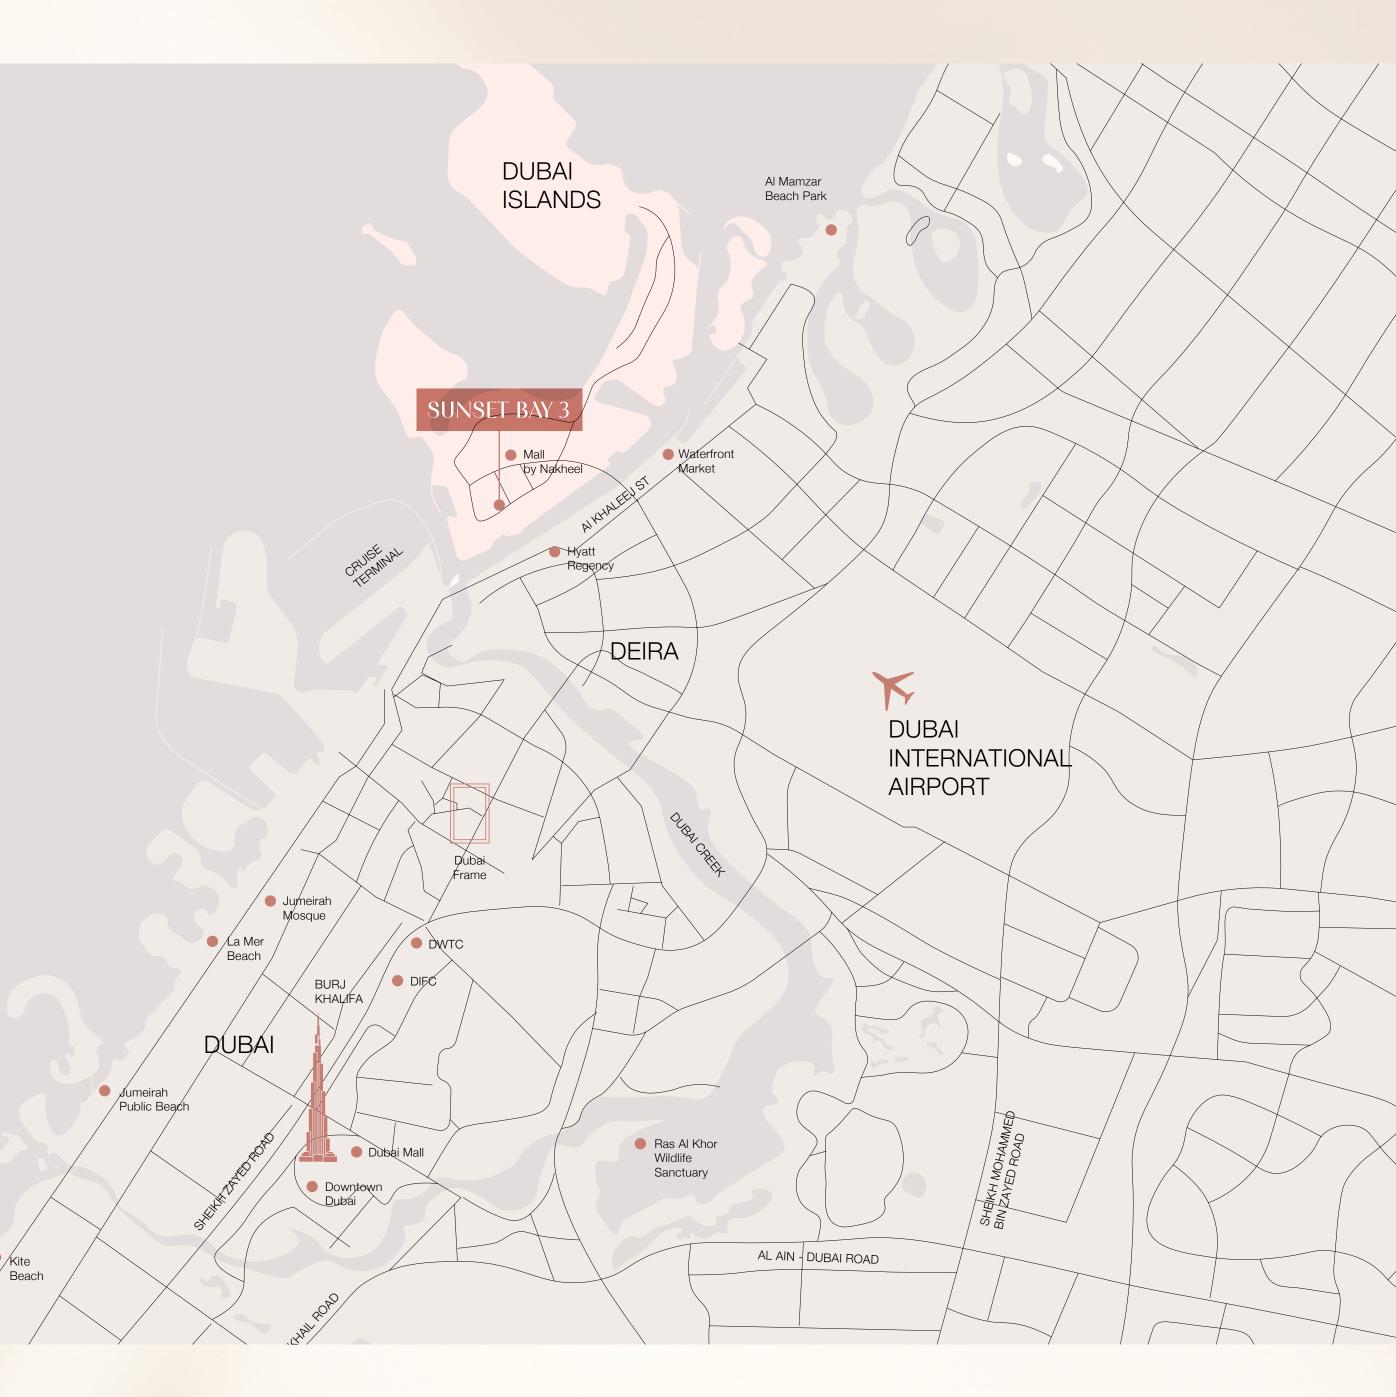

## LOCATION **OVERVIEW**

| Infinity Bridge:             | 5 min  |
|------------------------------|--------|
| Waterfront Market:           | 5 min  |
| Nearest Metro Station:       | 8 min  |
| Al Mamzar Beach:             | 8 min  |
| Dubai International Airport: | 12 min |
| The Elite English School:    | 12 min |
| Cruise Terminal:             | 15 min |
| La Mer Beach:                | 15 min |
| Jumeirah Public Beach:       | 20 min |
| Dubai Frame:                 | 20 min |
| Downtown Dubai:              | 24 min |
| Dubai Mall:                  | 24 min |