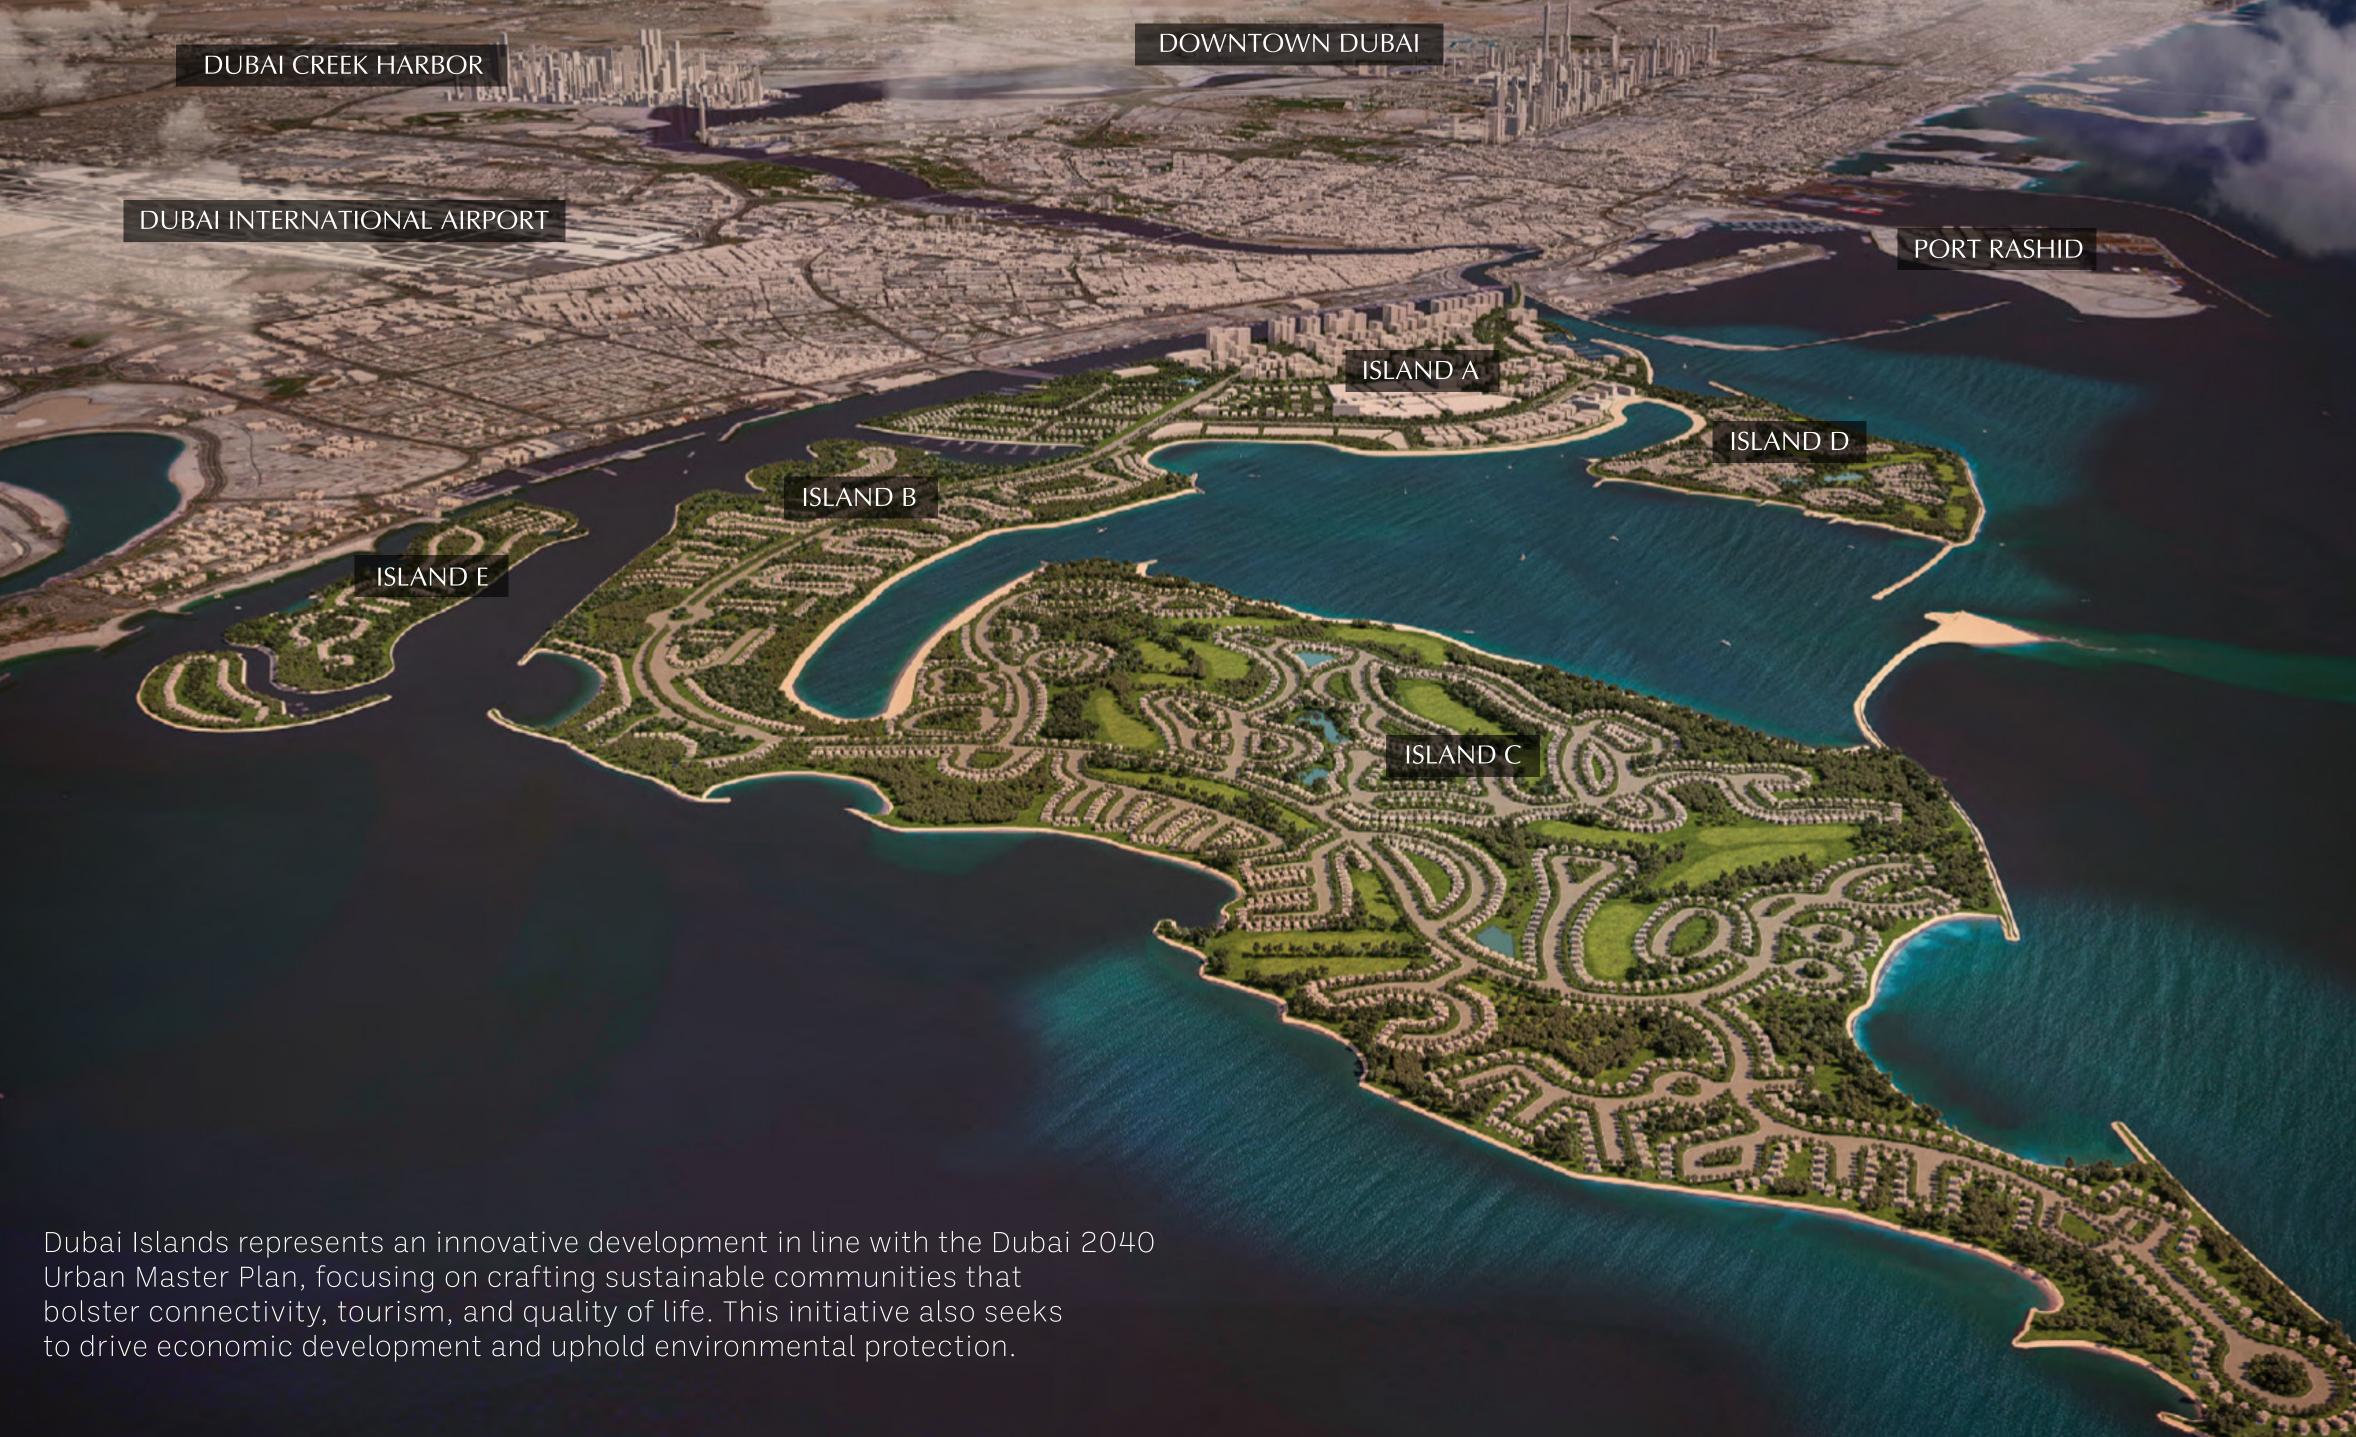

## LOCATION **OVERVIEW**

| Infinity Bridge:             | 5 min  |
|------------------------------|--------|
| Waterfront Market:           | 5 min  |
| Nearest Metro Station:       | 8 min  |
| Al Mamzar Beach:             | 8 min  |
| Dubai International Airport: | 12 min |
| The Elite English School:    | 12 min |
| Cruise Terminal:             | 15 min |
| La Mer Beach:                | 15 min |
| Jumeirah Public Beach:       | 20 min |
| Dubai Frame:                 | 20 min |
| Downtown Dubai:              | 24 min |
| Dubai Mall:                  | 24 min |

## IDYLLIC LOCATION

Breathtaking Sunset Views

S Marinas

21 km Beachfront

86 Resorts & Hotels

2 Golf Courses