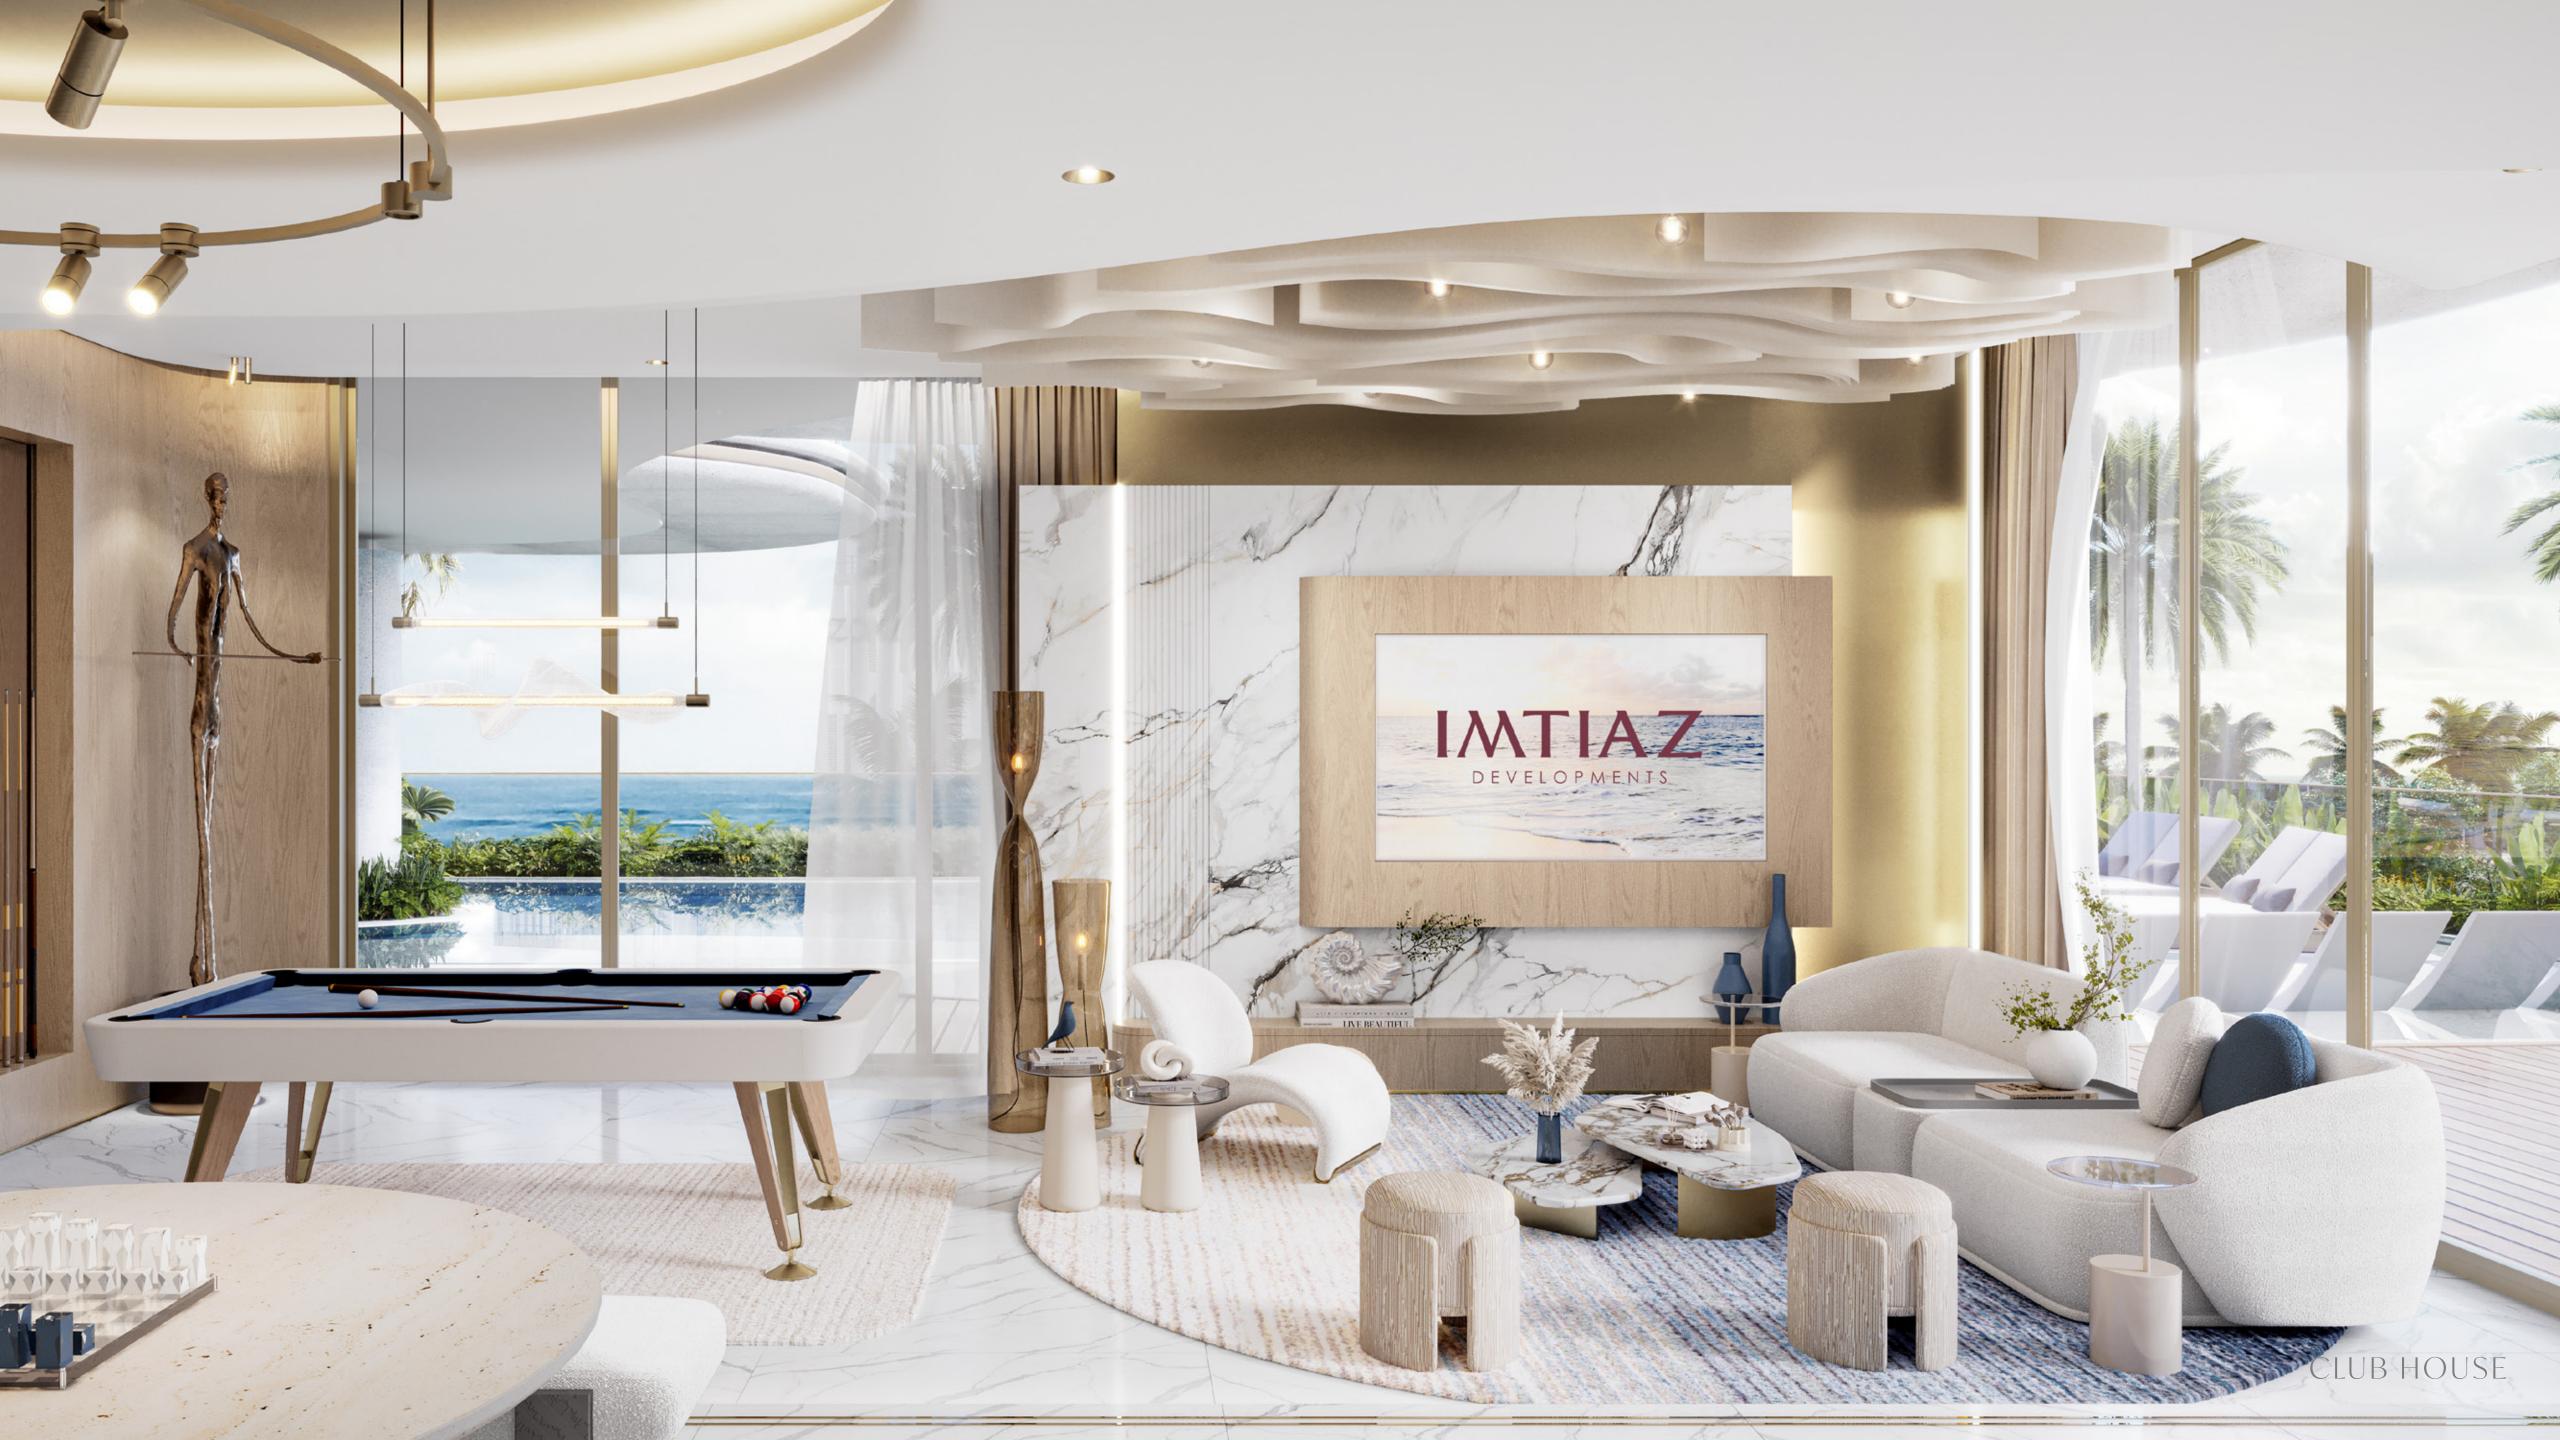

## LIVING SPACE

An inviting space where indoor games bring joy and connection, blending style with the spirit of togetherness.

A sunlit haven where sea breezes whisper, books and laughter mingle, and every corner invites quiet or joy.