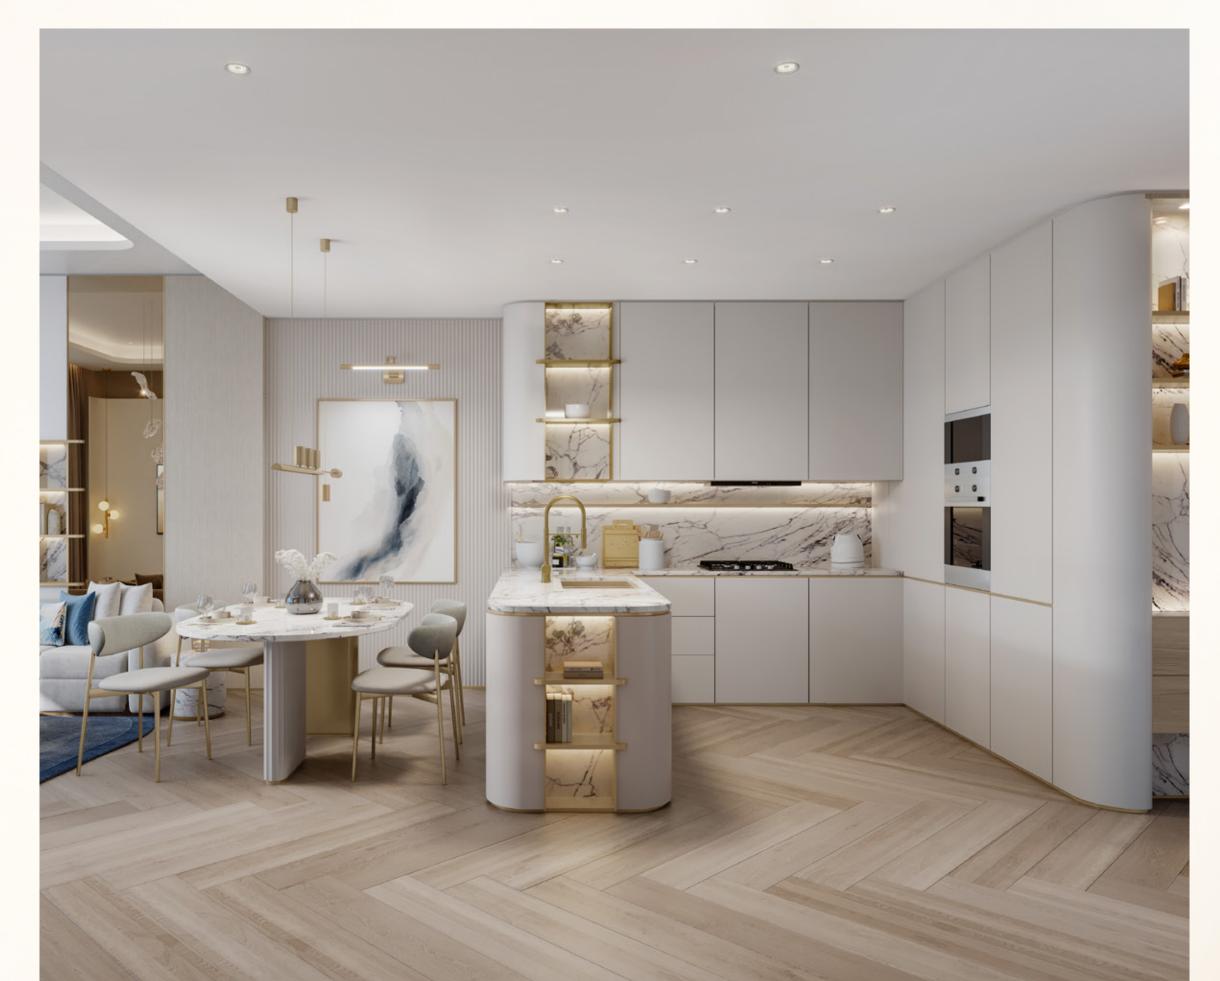

### GOURMET HAVEN

Illuminated spaces for seamless organization and bold display.

Dining space designed for refined living, seamlessly blending modern functionality with timeless design aesthetics.