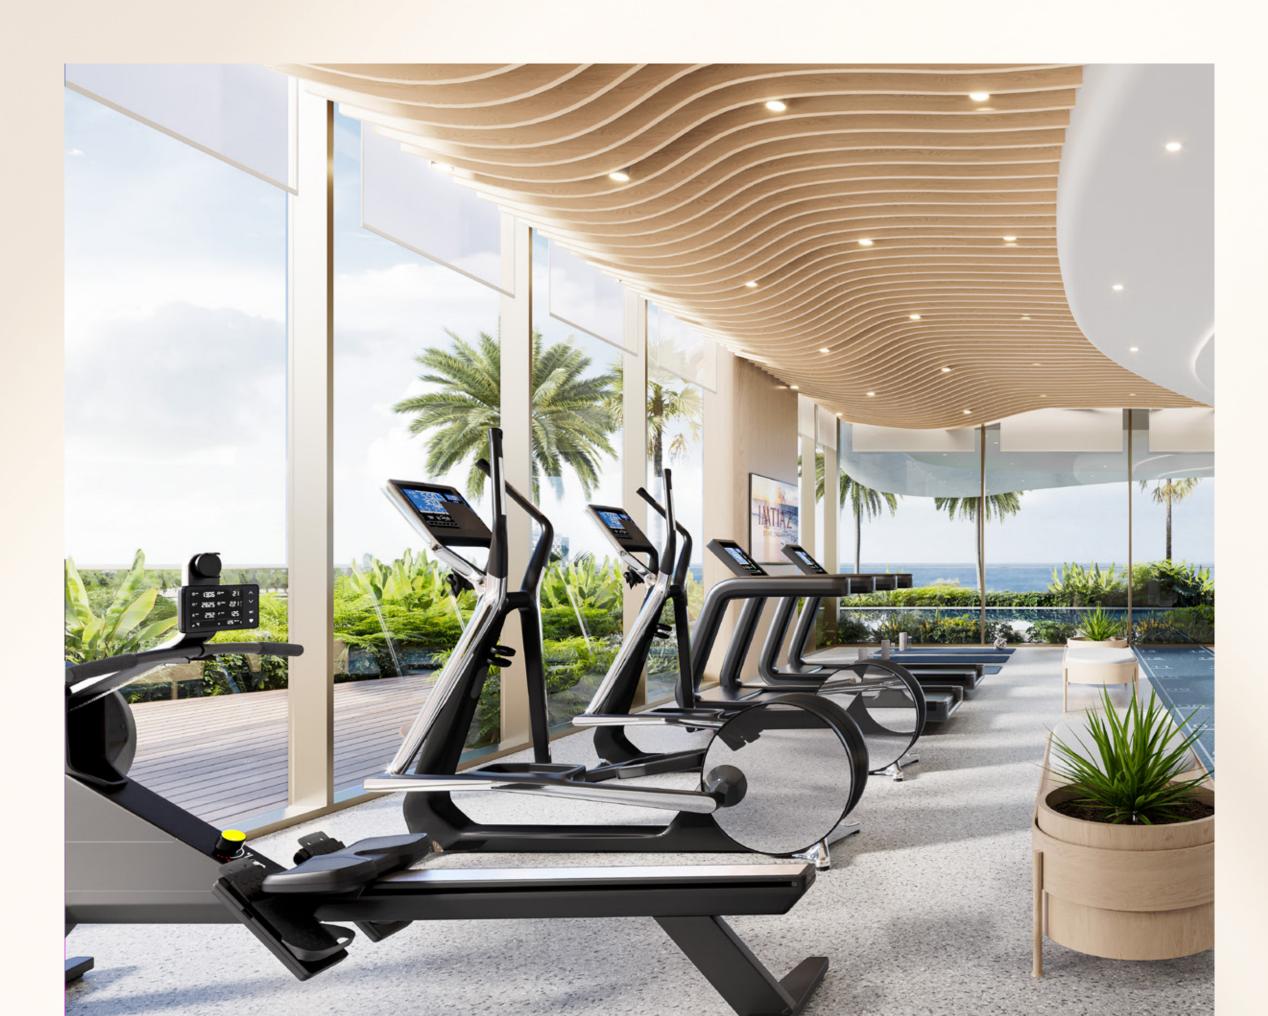

### MODERN GYMNASIUM

A meticulously designed fitness space blending cutting-edge equipment with panoramic views, inspiring a balance of strength and composure in every workout.

Step into a dedicated strength and training zone equipped with premium gear, tailored to energize and elevate your fitness journey.