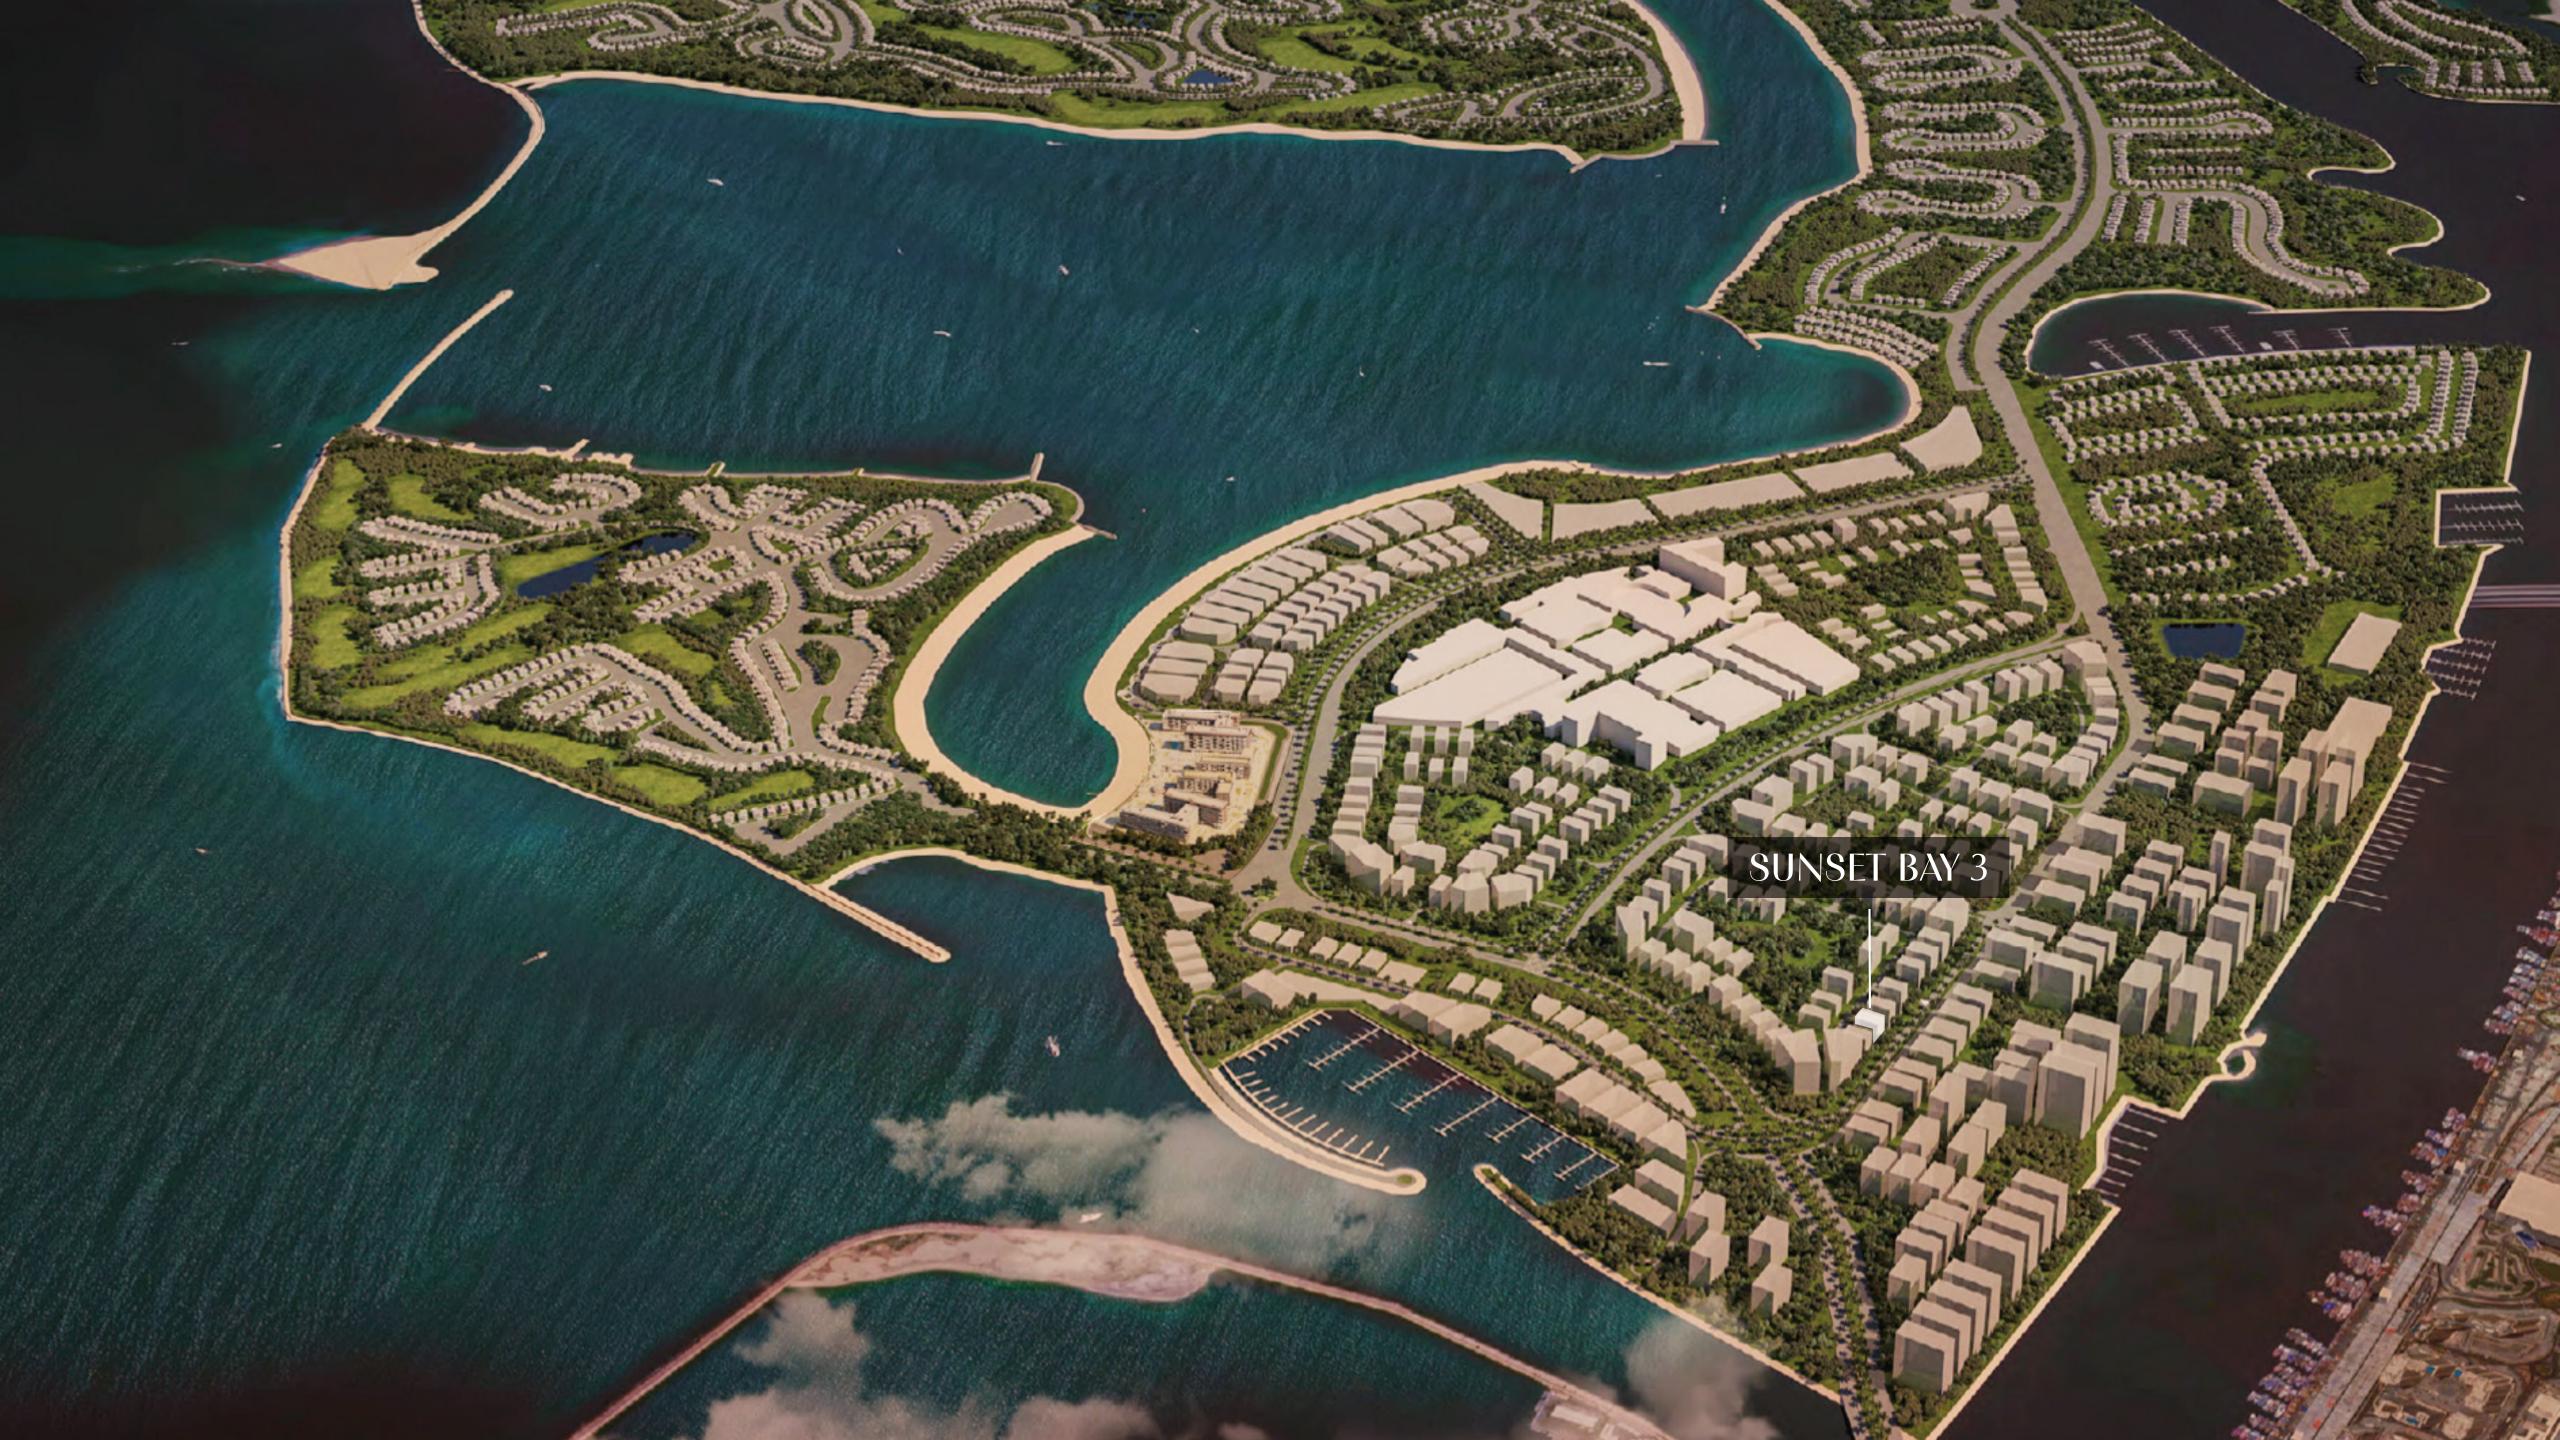

## LOCATION **OVERVIEW**

| Infinity Bridge:             | 5 min  |
|------------------------------|--------|
| Waterfront Market:           | 5 min  |
| Nearest Metro Station:       | 8 min  |
| Al Mamzar Beach:             | 8 min  |
| Dubai International Airport: | 12 min |
| The Elite English School:    | 12 min |
| Cruise Terminal:             | 15 min |
| La Mer Beach:                | 15 min |
| Jumeirah Public Beach:       | 20 min |
| Dubai Frame:                 | 20 min |
| Downtown Dubai:              | 24 min |
| Dubai Mall:                  | 24 min |

## IDYLLIC LOCATION

Breathtaking Sunset Views

S Marinas

21 km Beachfront

86 Resorts & Hotels

2 Golf Courses