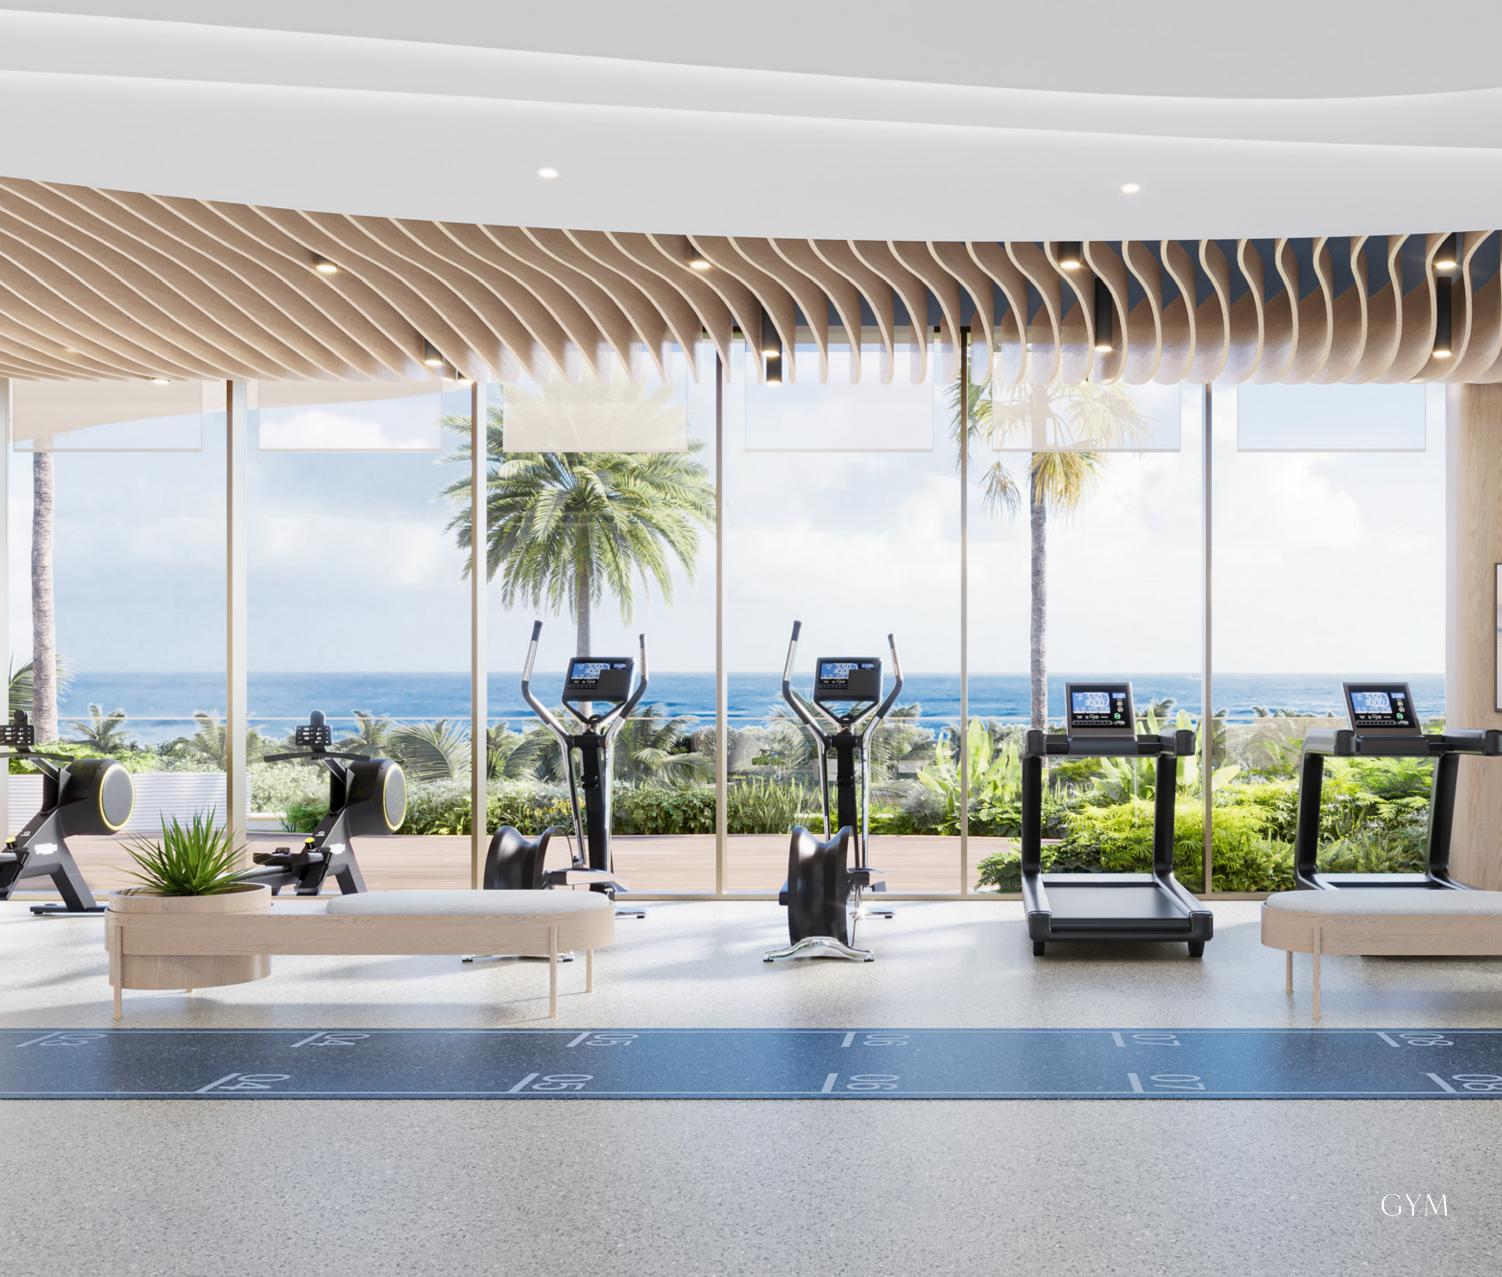

### MODERN GYMNASIUM

A meticulously designed fitness space blending cutting-edge equipment with panoramic views, inspiring a balance of strength and composure in every workout.

Step into a dedicated strength and training zone equipped with premium gear, tailored to energize and elevate your fitness journey.