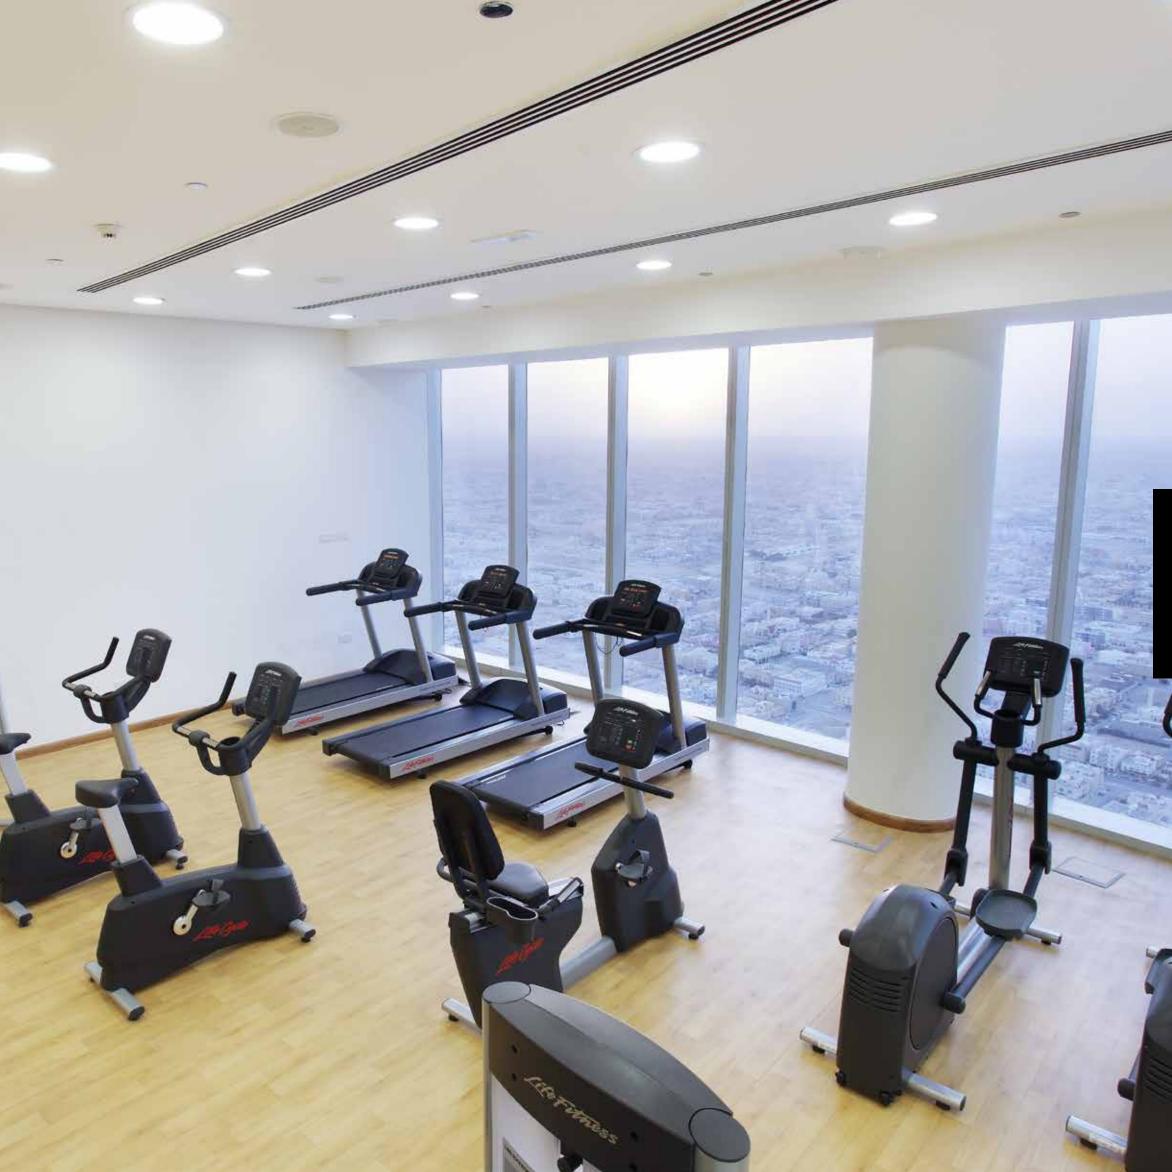

### **Residential Private Club**

- Private and exclusive club
- Gym
- Swimming pool
- Lounge
- Coffee shop

## Gym, swimming pool and lounge

The club is situated on the highest story of Rafal Residence. The facilities were designed to the highest international standards for your convenience and safety. The club is exclusively for Rafal residents. It is on the roof-top and includes a gym and a swimming pool, in addition to a lounge to relax and enjoy a very beautiful scenery which gives a panoramic view of Riyadh city.