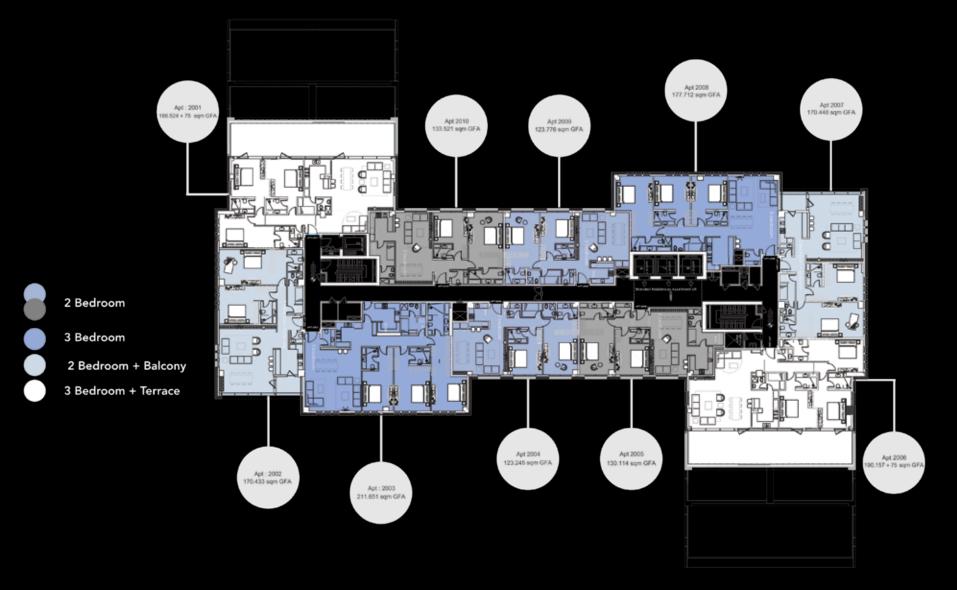

### Scope of view on King Fahed Road

Scope of view on Olaya Street

Plan of 21 – 22 sorties