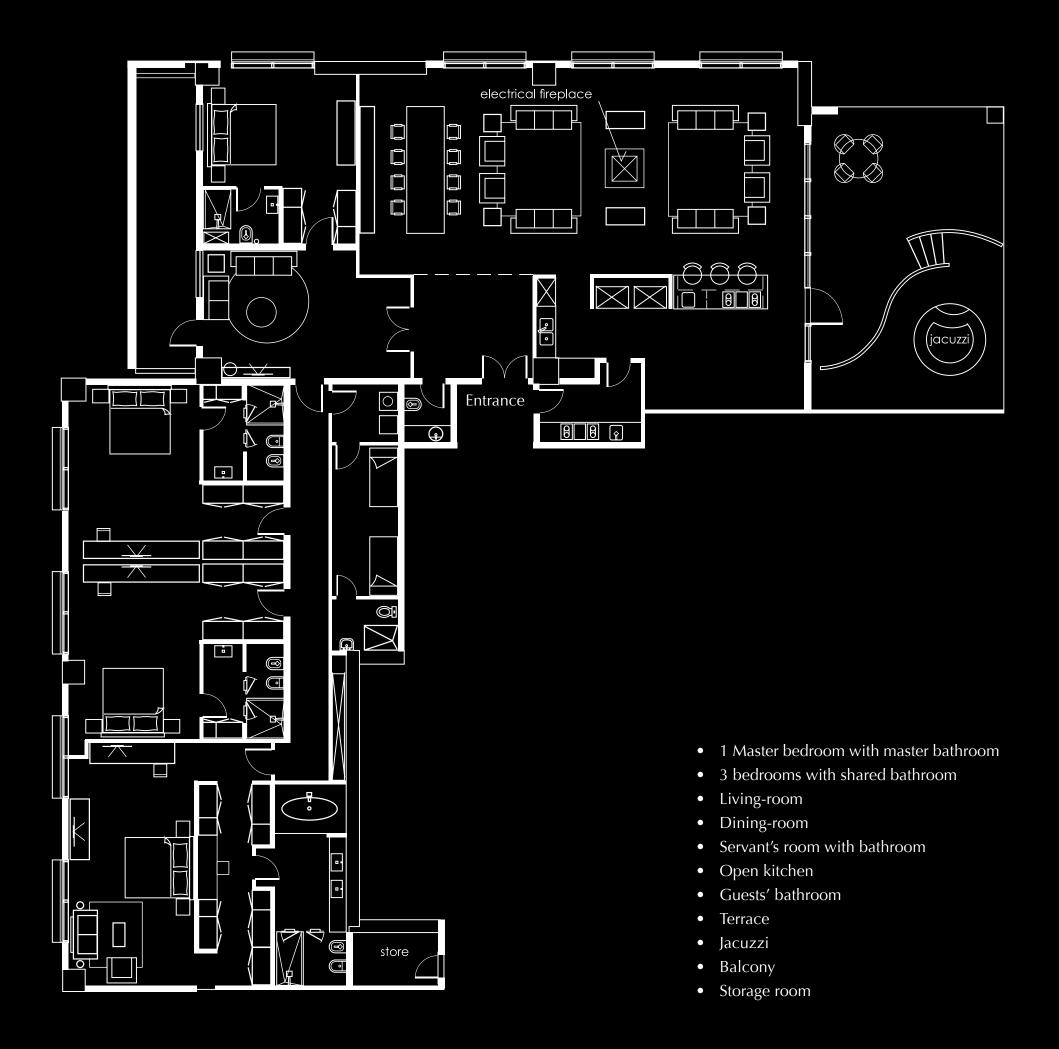

#### 3 bedrooms + terrace

Penthouses are in the upper floors with 3 bedrooms, designed with a modern and unique style to match your luxurious lifestyle. Area starts from: 326.135 m<sup>2</sup>

#### 4 bedrooms + terrace

Penthouses are in the upper floors with 4 bedrooms, designed with a modern and unique style to match your luxurious lifestyle. Area starts from: 480.29 m<sup>2</sup>