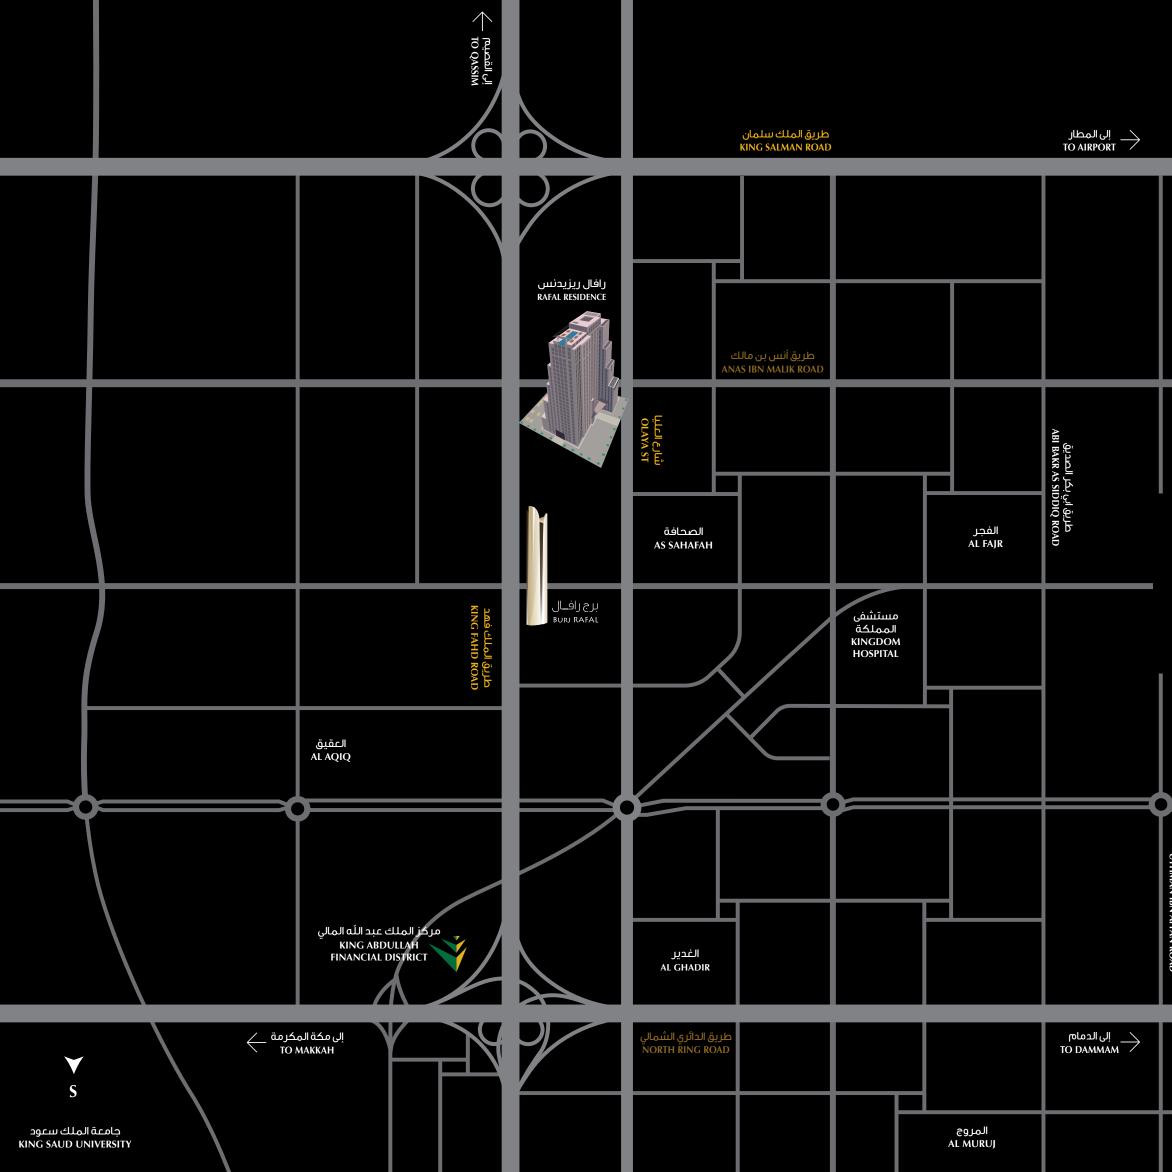

## **Strategic Location**

Rafal Residence is located on Olaya Street, at Sahafa Quarter, North of Riyadh and not far from Rafal Tower and King Abdullah Financial Center. It is situated on an area of 10,975 square meter, in the most developed quarters of Riyadh. Rafal Residence is distinguished by its elegant building, rich services and facilities which will enrich your life.