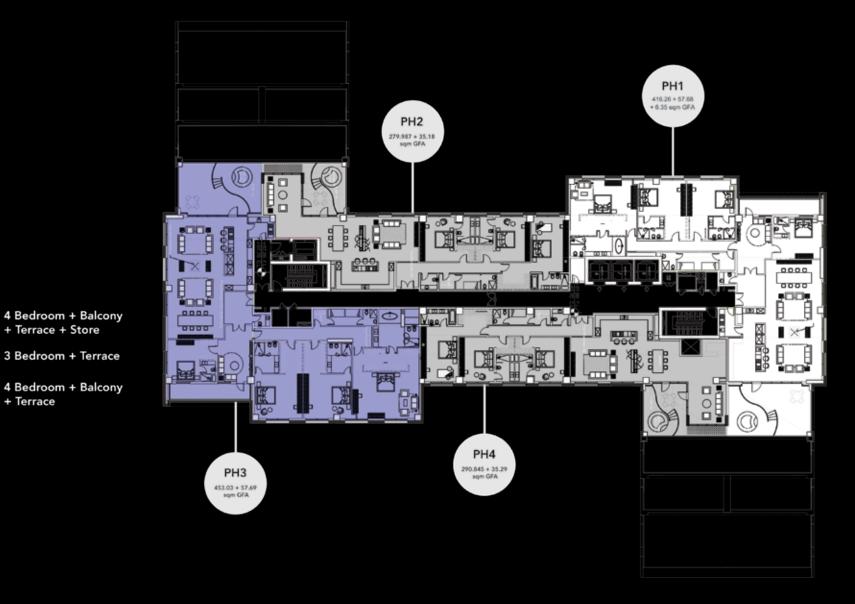

### Scope of view on King Fahed Road

Scope of view on Olaya Street

26th story plan: The Penthouse

#### 3 bedrooms + terrace

Penthouses are in the upper floors with 3 bedrooms, designed with a modern and unique style to match your luxurious lifestyle. Area starts from: 326.135 m<sup>2</sup>

#### 4 bedrooms + terrace

Penthouses are in the upper floors with 4 bedrooms, designed with a modern and unique style to match your luxurious lifestyle. Area starts from: 480.29 m<sup>2</sup>