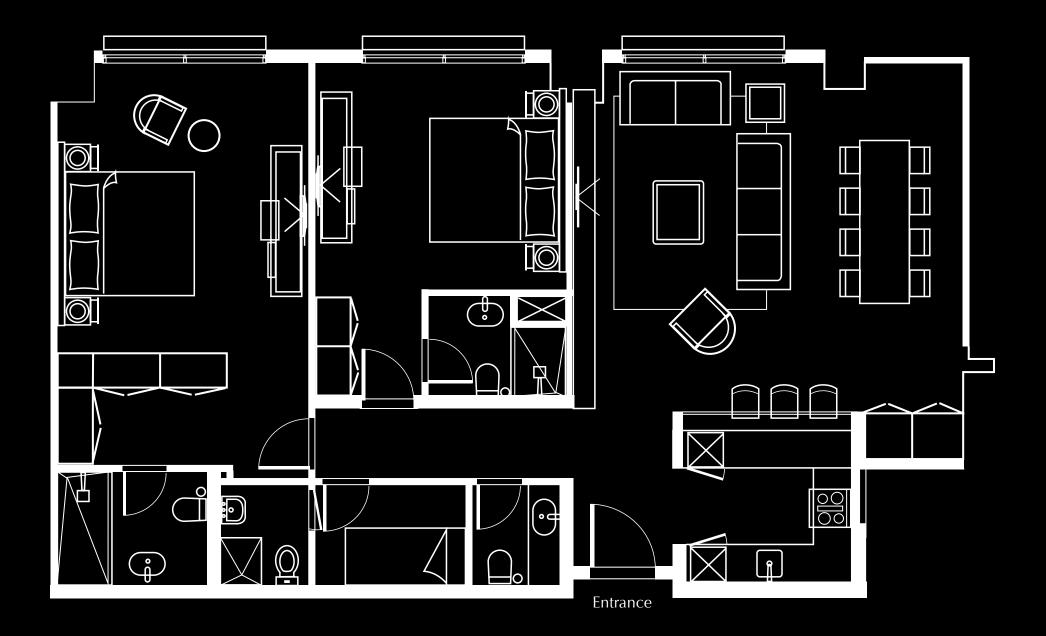

## TYPES OF APARTMENTS

2 bedroom apartment

No. 2,80 bedroom apartments, area 123.776 m<sup>2</sup>

- 1 Master bedroom with bathroom
- 1 bedroom with bathroom
- Living-room
- Dining-room

- Servant's room with bathroom
- Open kitchen
- Guests' bathroom
- Balcony