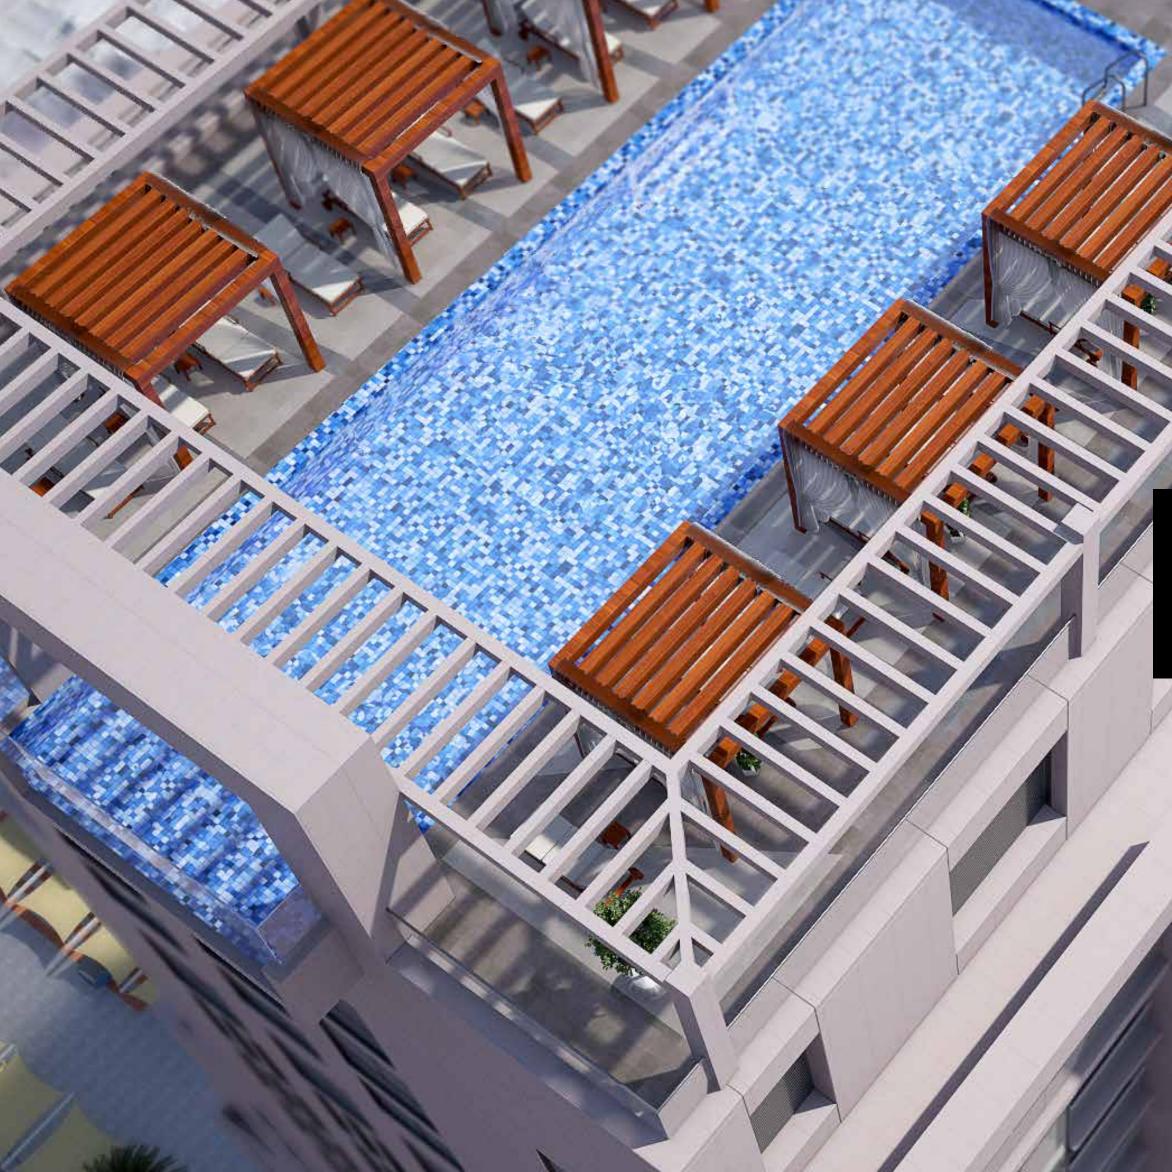

## Gym, swimming pool and lounge

The club is situated on the highest story of Rafal Residence. The facilities were designed to the highest international standards for your convenience and safety. The club is exclusively for Rafal residents. It is on the roof-top and includes a gym and a swimming pool, in addition to a lounge to relax and enjoy a very beautiful scenery which gives a panoramic view of Riyadh city.