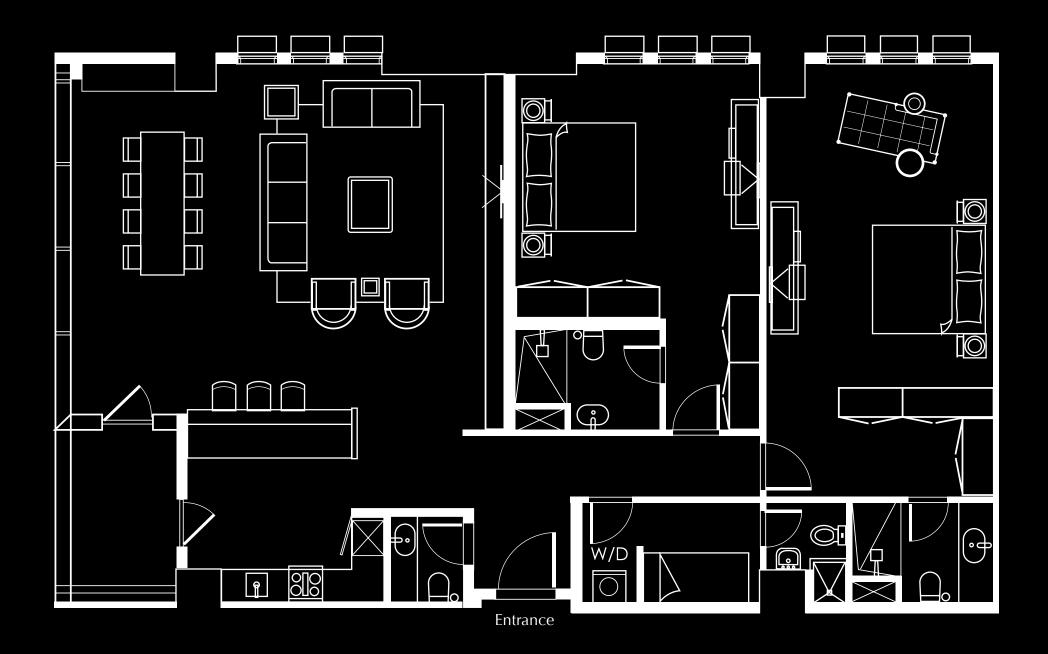

#### 3 bedroom apartment + balcony or terrace

No.3 ,8 bedroom apartments, area 265.157 m<sup>2</sup>

- 1 Master bedroom with master bathroom
- 2 bedroom with shared bathroom
- Living-room
- Dining-room
- Servant's room with bathroom
- Open kitchen
- Guests' bathroom
- Terrace
- Jacuzzi