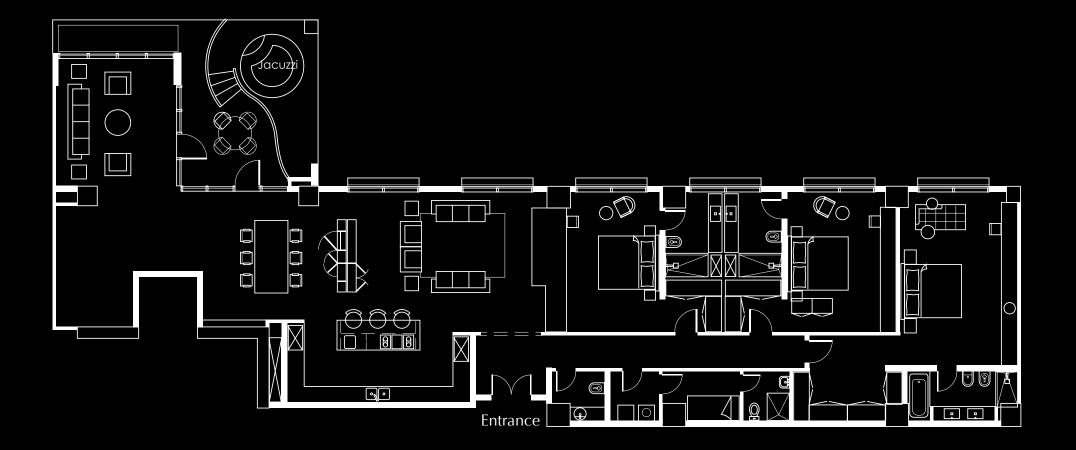

#### 3 bedroom apartment + balcony or terrace

No.3 ,8 bedroom apartments, area 265.157 m<sup>2</sup>

- 1 Master bedroom with master bathroom
- 2 bedroom with shared bathroom
- Living-room
- Dining-room
- Servant's room with bathroom
- Open kitchen
- Guests' bathroom
- Terrace
- Jacuzzi

#### 3 bedrooms + terrace

Penthouses are in the upper floors with 3 bedrooms, designed with a modern and unique style to match your luxurious lifestyle. Area starts from: 326.135 m<sup>2</sup>

#### 4 bedrooms + terrace

Penthouses are in the upper floors with 4 bedrooms, designed with a modern and unique style to match your luxurious lifestyle. Area starts from: 480.29 m<sup>2</sup>