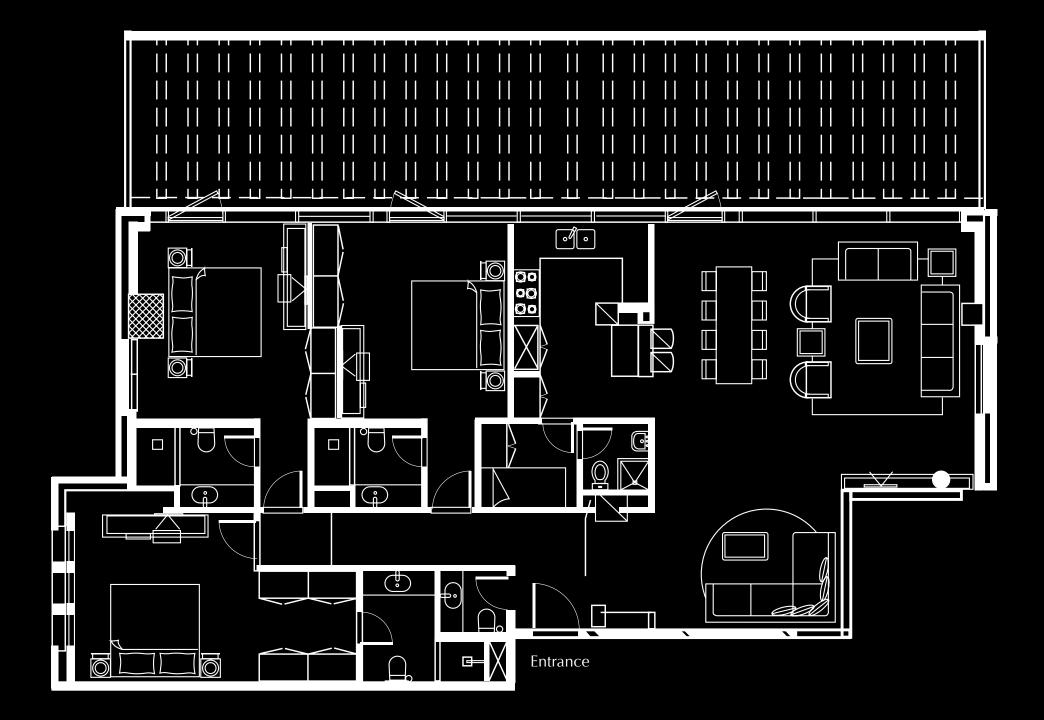

#### 3 bedrooms + terrace

Penthouses are in the upper floors with 3 bedrooms, designed with a modern and unique style to match your luxurious lifestyle. Area starts from: 326.135 m<sup>2</sup>

#### 4 bedrooms + terrace

Penthouses are in the upper floors with 4 bedrooms, designed with a modern and unique style to match your luxurious lifestyle. Area starts from: 480.29 m<sup>2</sup>