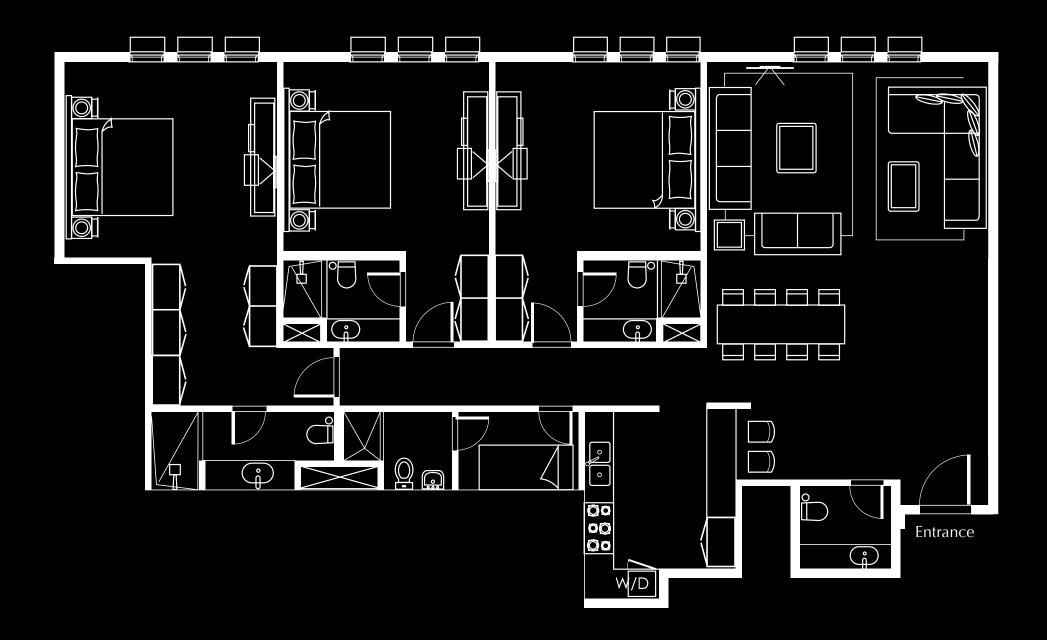

#### 3 bedroom apartment + balcony or terrace

No.3 ,8 bedroom apartments, area 265.157 m<sup>2</sup>

- 1 Master bedroom with master bathroom
- 2 bedroom with shared bathroom
- Living-room
- Dining-room
- Servant's room with bathroom
- Open kitchen
- Guests' bathroom
- Terrace
- Jacuzzi