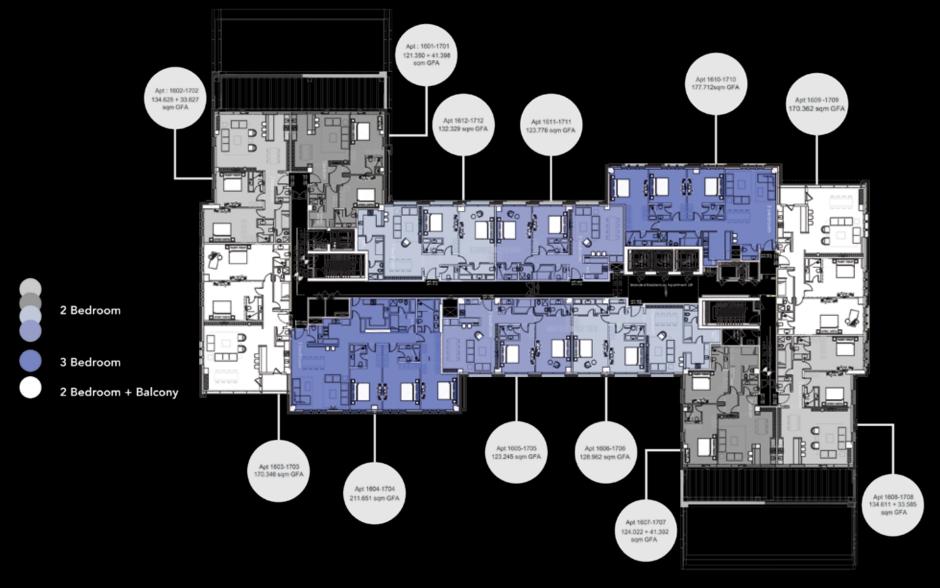

### 16th -17th story plan

Scope of view on Olaya Street

Terrace plan: 20th story