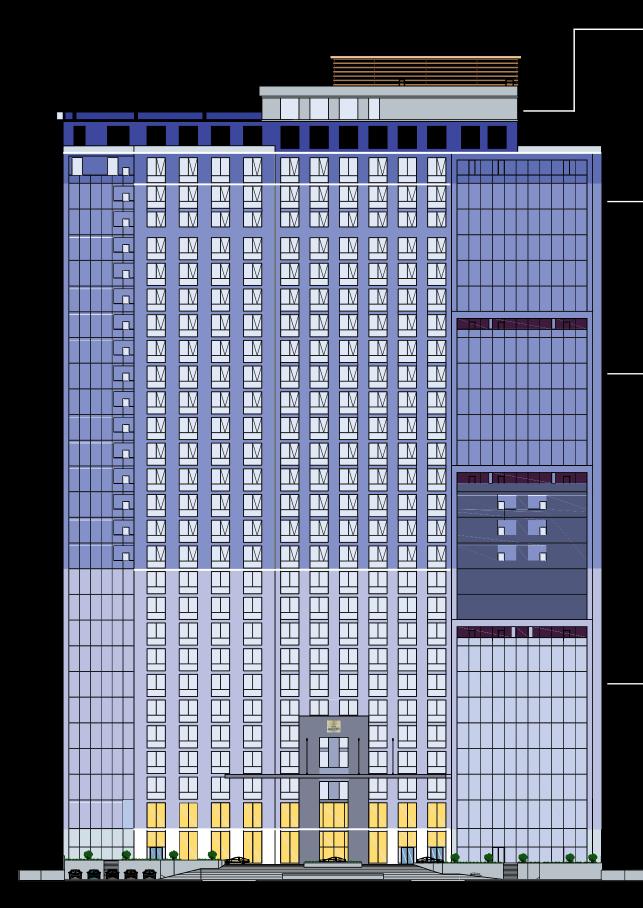

#### Rafal Residence Complex is composed of:

27 stories, out of which 10 for the Hotel, and 17 for the residential part which is composed of 172 apartment. Each apartment has its special entrance and an elegant lounge in addition to the optimal exploitation of the area and benefiting from the natural light.

### **10 stories ASCOTT**

234 apartment with 5 stars services from ASCOTT, which includes

- 71 studios
- 145 apartments with 1 bedroom
- 18 apartment with 2 bedrooms

#### **10 stories ASCOTT**

234 apartment with 5 stars services from ASCOTT, which includes

- 71 studios
- 145 apartments with 1 bedroom
- 18 apartment with 2 bedrooms

#### **Residential apartments**

17 luxurious story including 172elegant residential apartment120 apartments with 2 bedrooms48 apartments with 3 bedrooms4 Penthouse with 3 or 4 bedrooms