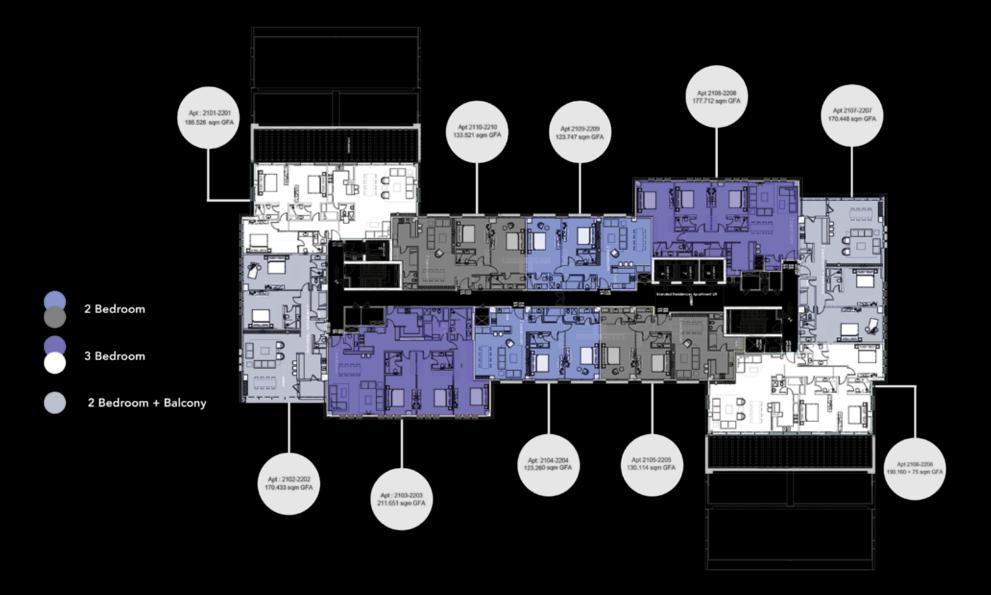

### Scope of view on King Fahed Road

Scope of view on Olaya Street

Plan of 21 – 22 sorties