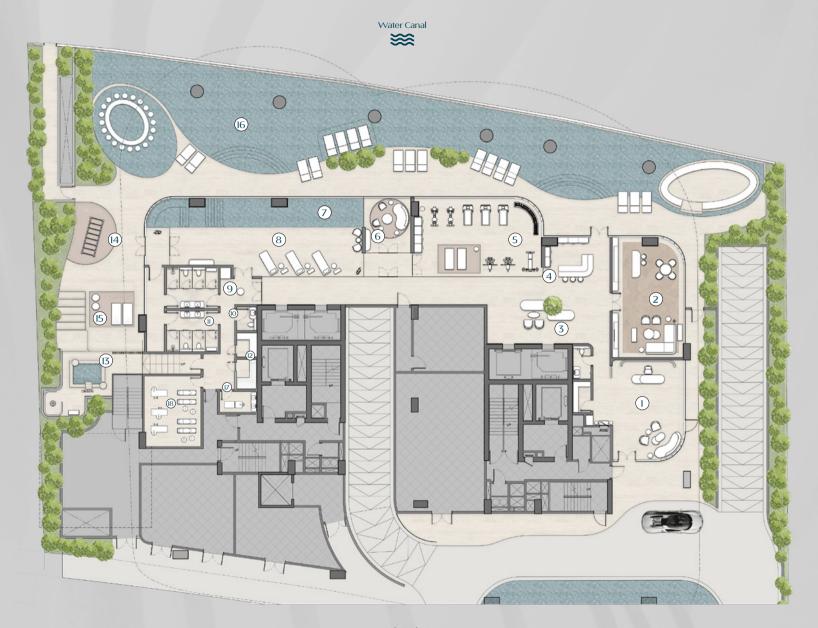

#### **AMENITIES**

#### **LEGEND**

- I. Entrance Lobby
- 2. Cigar Lounge
- 3. Lift Lobby Lounge
- 4. Juice Bar / Cafe
- 5. Indoor Gym
- 6. Massage Room
- 7. Indoor Pool
- 8. Pool Lounge
- 9. Wellness Area Lobby
- 10. Powder Room
- II. Shower / Changing Room
- 12. Steam / Sauna Room
- 13. Onsen
- 14. Outdoor Gym
- 15. Outdoor Yoga
- 16. Outdoor Pool
- 17. SPA
- 18. Pilates/Yoga Studio