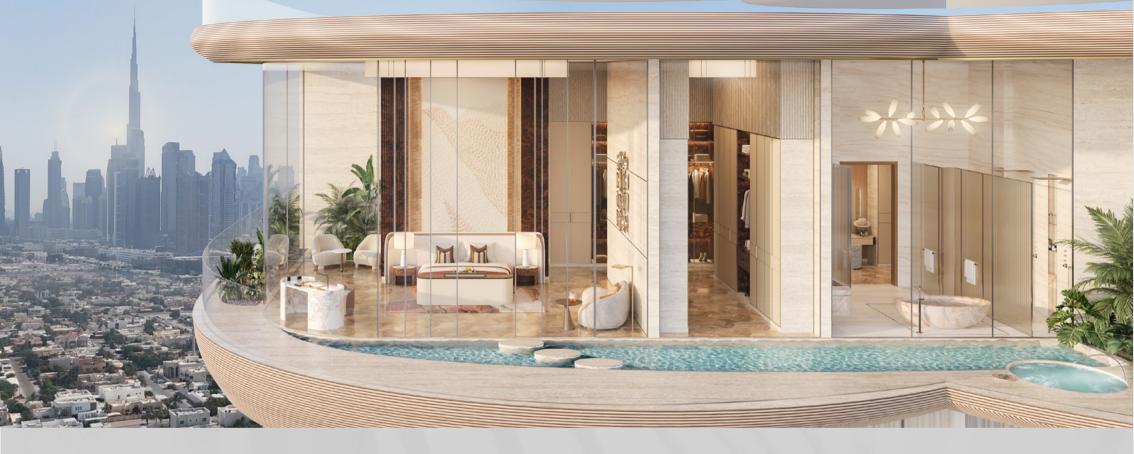

#### **RESIDENCE FEATURES**

Developed by AHS Properties.

Architecture by Killa Design.

Interior Design by **HBA**.

Featuring wide layouts, panoramic patios, and private elevators for all Sky Villas & Sky Mansions and Sky Palaces.

Floor-to-ceiling windows provide natural light into each open-plan area.

Sliding doors offer an open connection to the major living rooms and a smooth movement

between inside and outdoors.

Located on the iconic Dubai Water Canal adjacent to Safa Park.