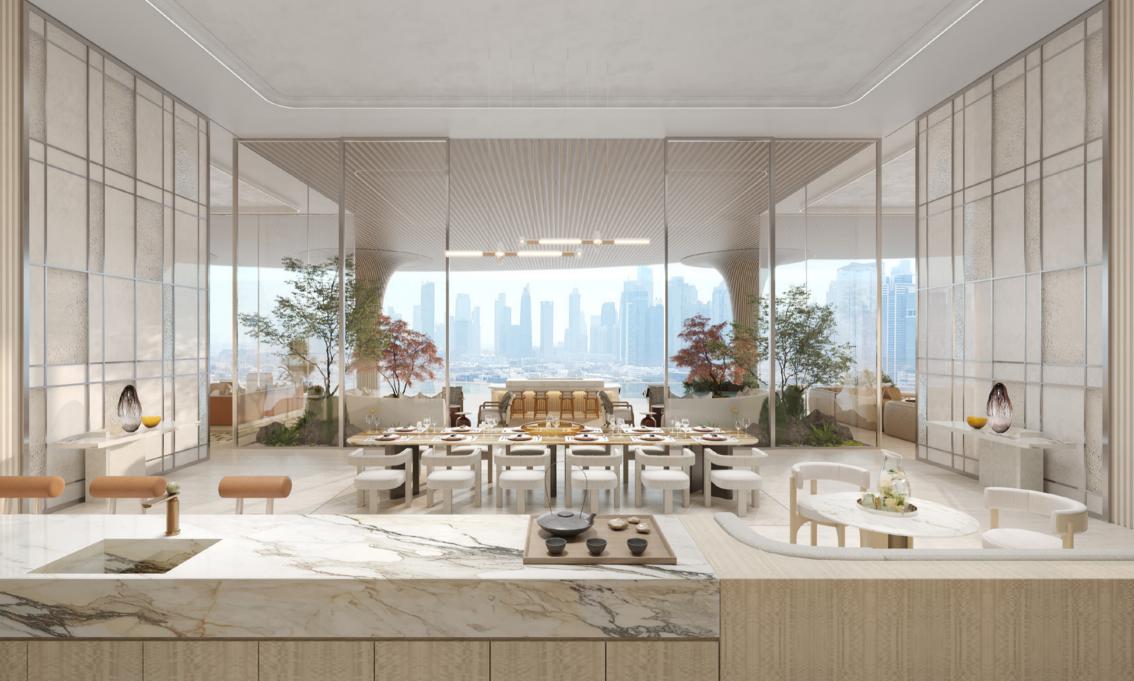

#### **RESIDENCE FEATURES**

Developed by AHS Properties.

Architecture by Killa Design.

Interior Design by **HBA**.

Featuring wide layouts, panoramic patios, and private elevators for all Sky Villas & Sky Mansions and Sky Palaces.

Floor-to-ceiling windows provide natural light into each open-plan area.

Sliding doors offer an open connection to the major living rooms and a smooth movement

between inside and outdoors.

Located on the iconic Dubai Water Canal adjacent to Safa Park.