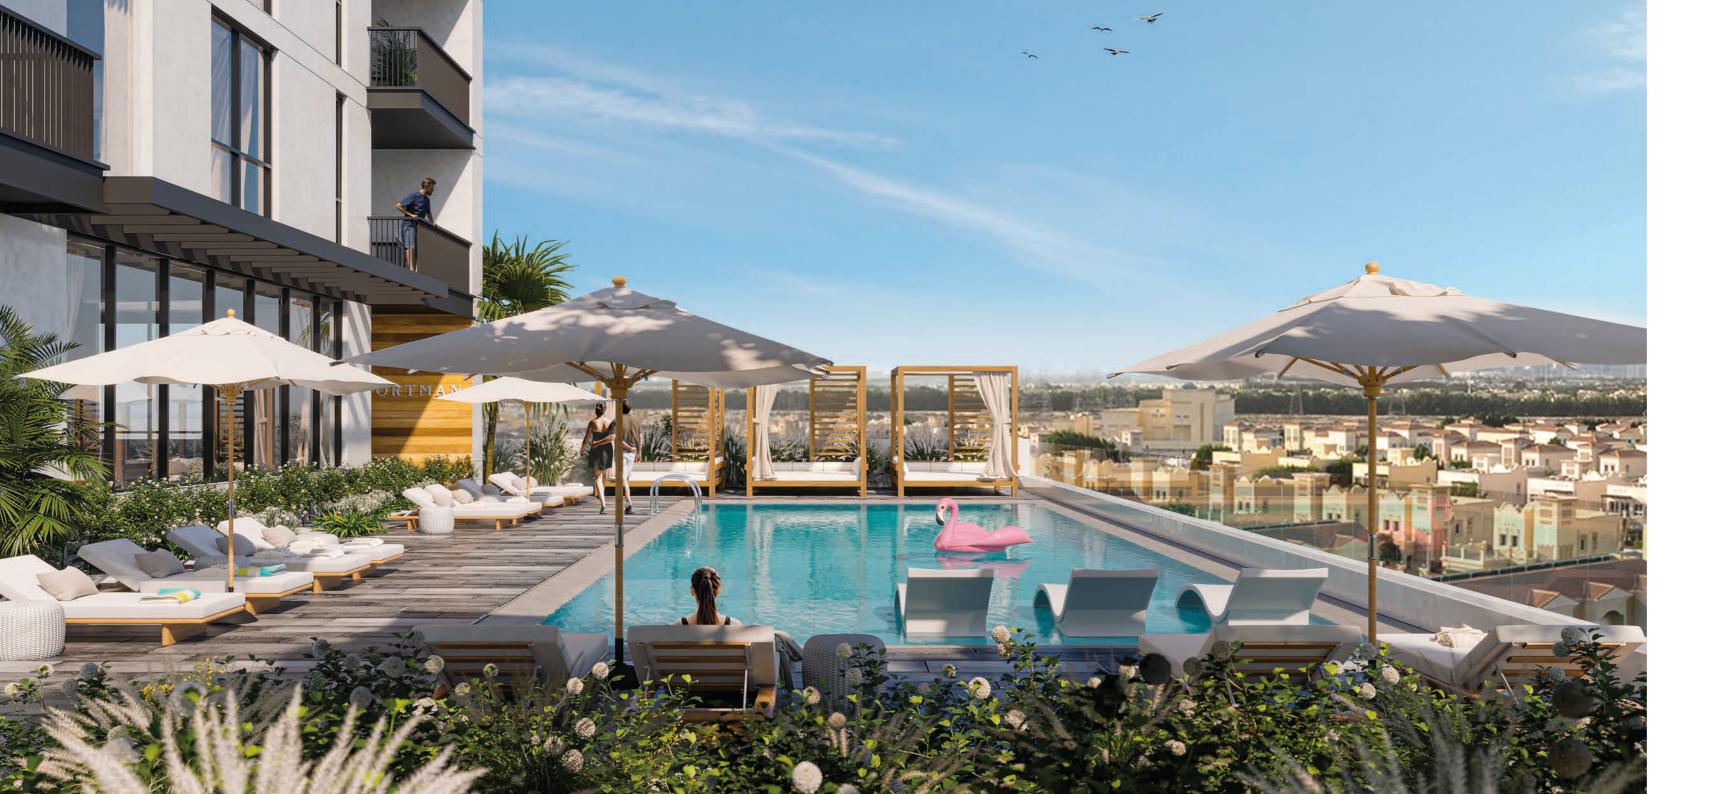

# INDULGE IN A RESORT-STYLE EXPERIENCE

The pool deck is one of the most beautiful spaces in The Portman, it features cabanas, Baja shelf, plenty of sun-loungers, and an outdoor shower. It has also change rooms that include spa-inspired steam and sauna rooms. More than an outdoor area, the space is a place for leisure as well as relaxing and socializing while enjoying the view.