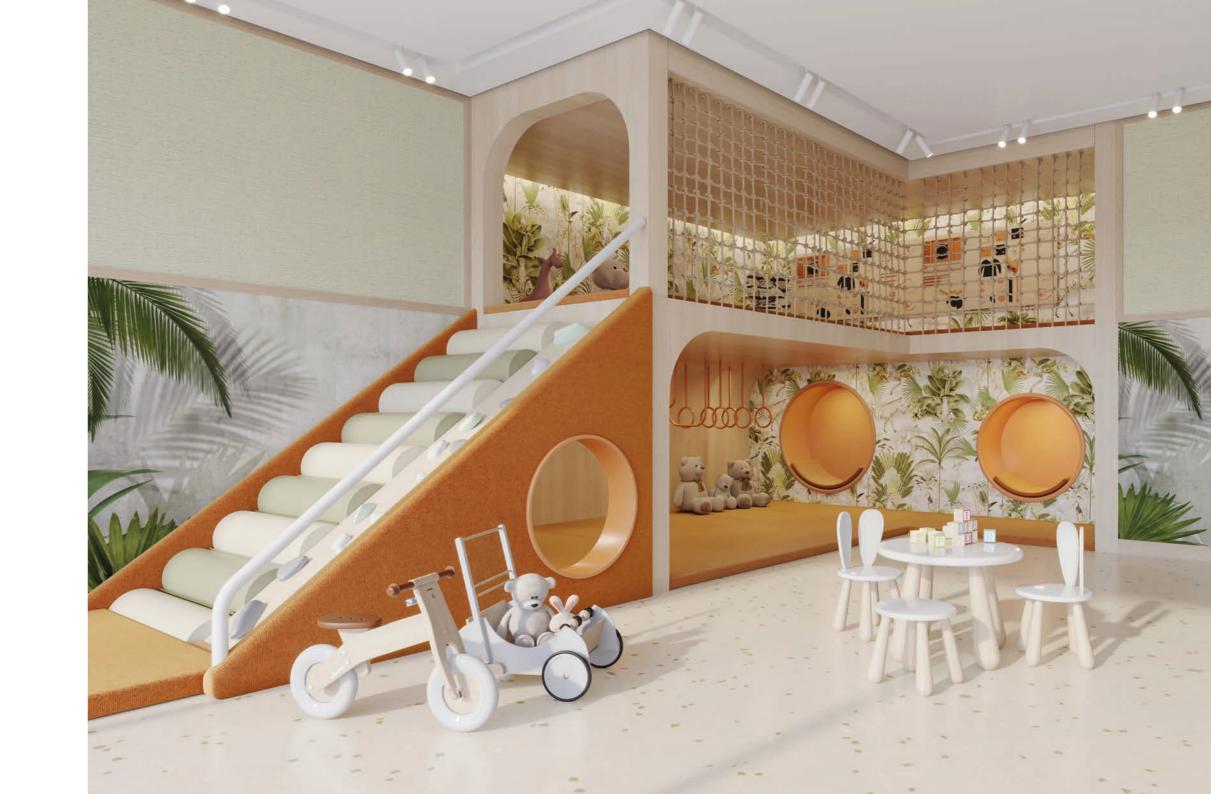

## WHERE IMAGINATION STARTS

The children's playroom is a child-centered and an eco-friendly place. An idyllic playroom that lays the foundation for a happy, healthy childhood with its reading, coloring, and craft areas. A dedicated children's bathroom with baby change complements the space. Designed to nurture lifetime memories, it is a healthy space for kids of all ages to enjoy and learn.