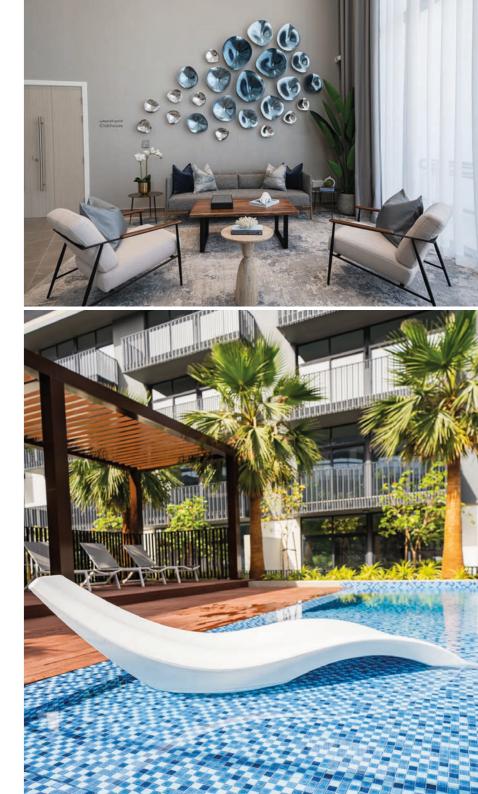

# A WELCOMING & REASSURING SPACE

The lobby gives you a feeling of comfort and hospitality and it serves as a living space for both residents and visitors. It features bespoke art pieces by regional artists and provides the perfect balance between form and function.

# INDULGE IN A RESORT-STYLE EXPERIENCE

The pool deck is one of the most beautiful spaces in The Portman, it features cabanas, Baja shelf, plenty of sun-loungers, and an outdoor shower. It has also change rooms that include spa-inspired steam and sauna rooms. More than an outdoor area, the space is a place for leisure as well as relaxing and socializing while enjoying the view.