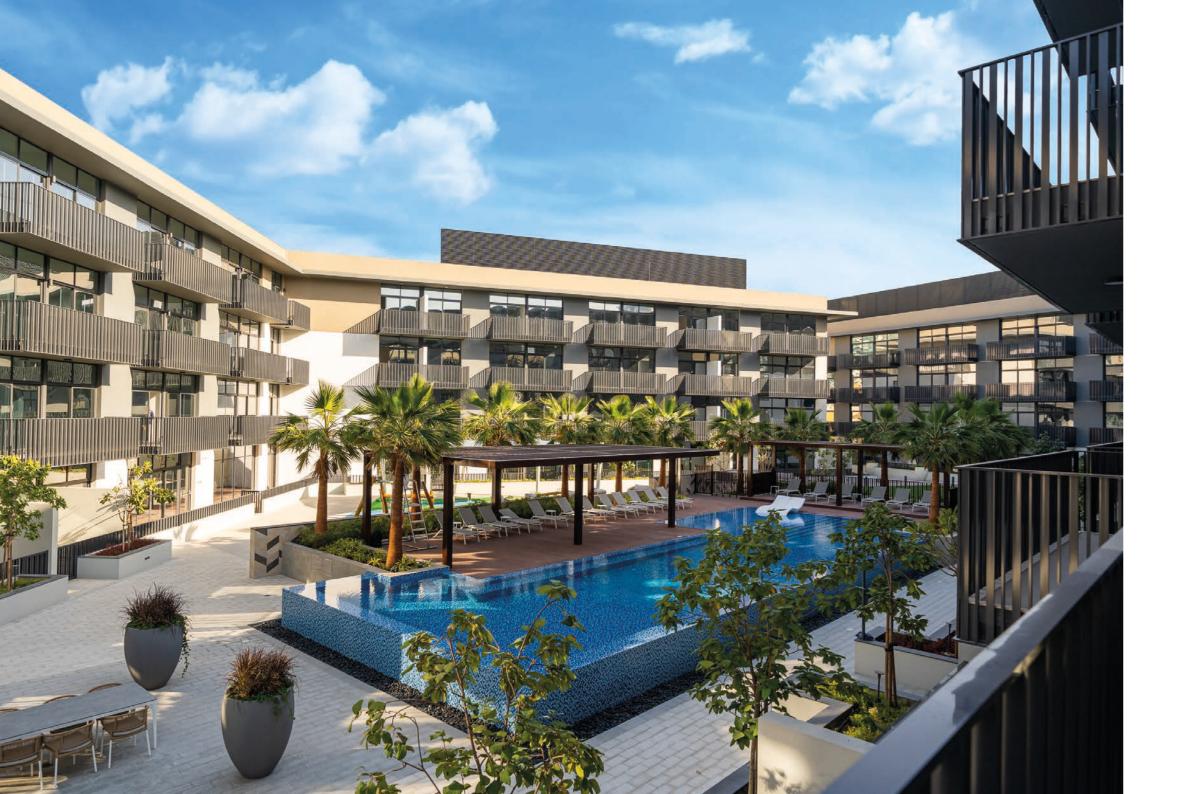

# INDULGE IN A RESORT-STYLE EXPERIENCE

The pool deck is one of the most beautiful spaces in The Portman, it features cabanas, Baja shelf, plenty of sun-loungers, and an outdoor shower. It has also change rooms that include spa-inspired steam and sauna rooms. More than an outdoor area, the space is a place for leisure as well as relaxing and socializing while enjoying the view.