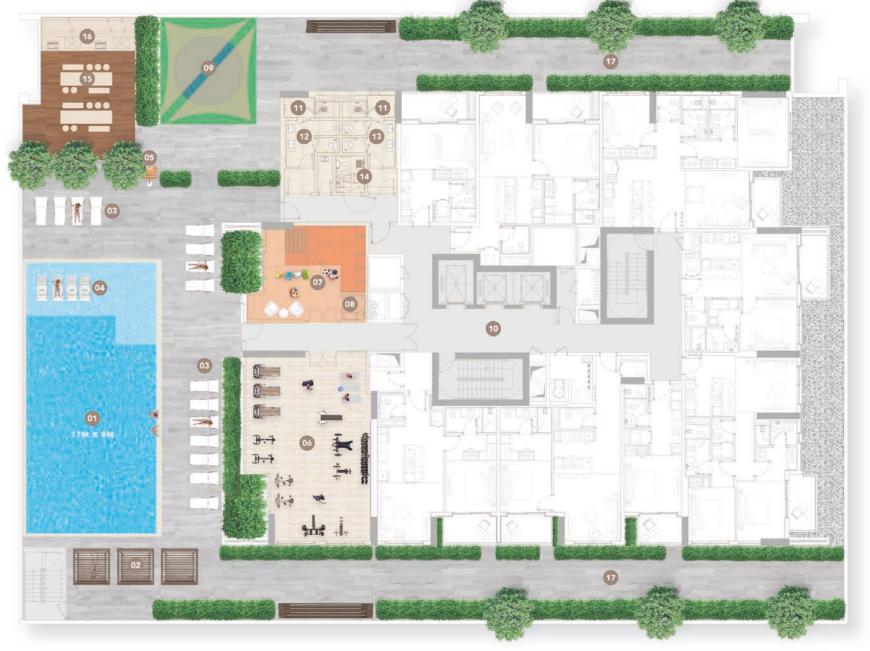

## FIRST FLOOR AMENITIES PLAN

| 01 | LEISURE & LOUNGE POOL  | 10 | LIFT LOBBY                                    |
|----|------------------------|----|-----------------------------------------------|
| 02 | CABANAS                | 11 | STEAM SHOWER                                  |
| 03 | POOL SUN LOUNGERS AREA | 12 | MALE CHANGING ROOM                            |
| 04 | BAJA SHELF             | 13 | FEMALE CHANGING ROOM                          |
| 05 | OUTDOOR SHOWER AREA    | 14 | BATHROOM FOR FAMILY & PEOPLE OF DETERMINATION |
| 06 | FITNESS STUDIO         | 15 | OUTDOOR LOUNGE & DINING AREA                  |
| 07 | KIDS' PLAY AREA        | 16 | BARBEQUE AREA WITH KITCHEN FACILITIES         |
| 08 | KIDS' BATHROOM         | 17 | ACTIVITY AREA                                 |
| 09 | OUTDOOR KIDS PLAY AREA |    |                                               |