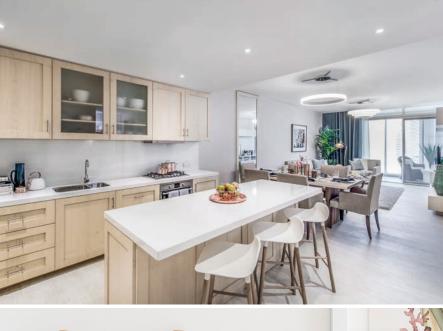

## THOROUGH DETAILS FOR A MEMORABLE CULINARY EXPERIENCE

The kitchen is built on meticulous details, great finishing, and a strong understanding of form and function, with built-in appliances and a modern breakfast counter that can also be used as a workstation. The kitchen is a practical place that greets you into a world of originality and creativity.

## WELCOMING & COMFORTING

Amazing décor, elevated ceilings, and connection to the outdoors, the living room is an open area where living, dining, and kitchen are combined into a practical lifestyle. The Portman living area offers a warm and inviting setting for interactions and gathering with friends and family.