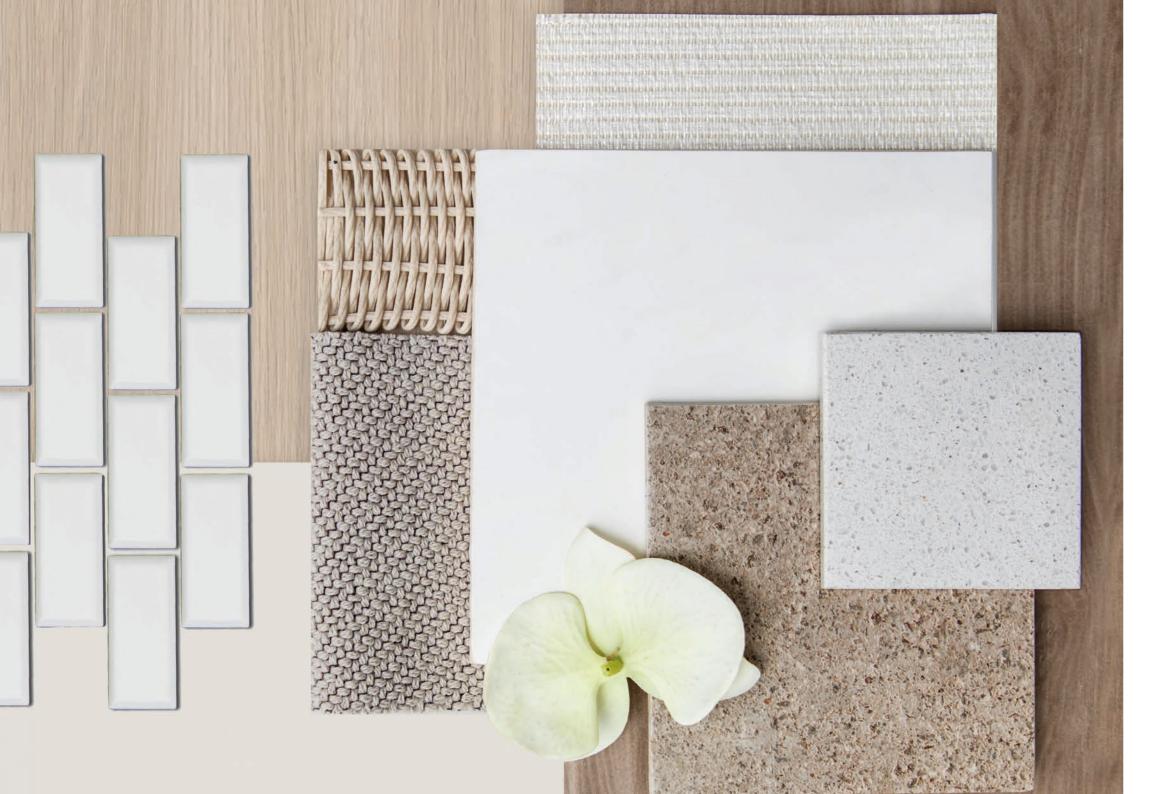

### BRIGHT AND NEUTRAL PALETTE

The Portman is a modern perspective on vibrant urban living with peaceful and bright vibes. The light palette, with its beach connotations, provides a neutral and reassuring environment to the residents' active lives.

The color scheme is a mix of bright white, neutral coffee tones, and warm wood accented with delicate touches of black, textural compositions, and art.