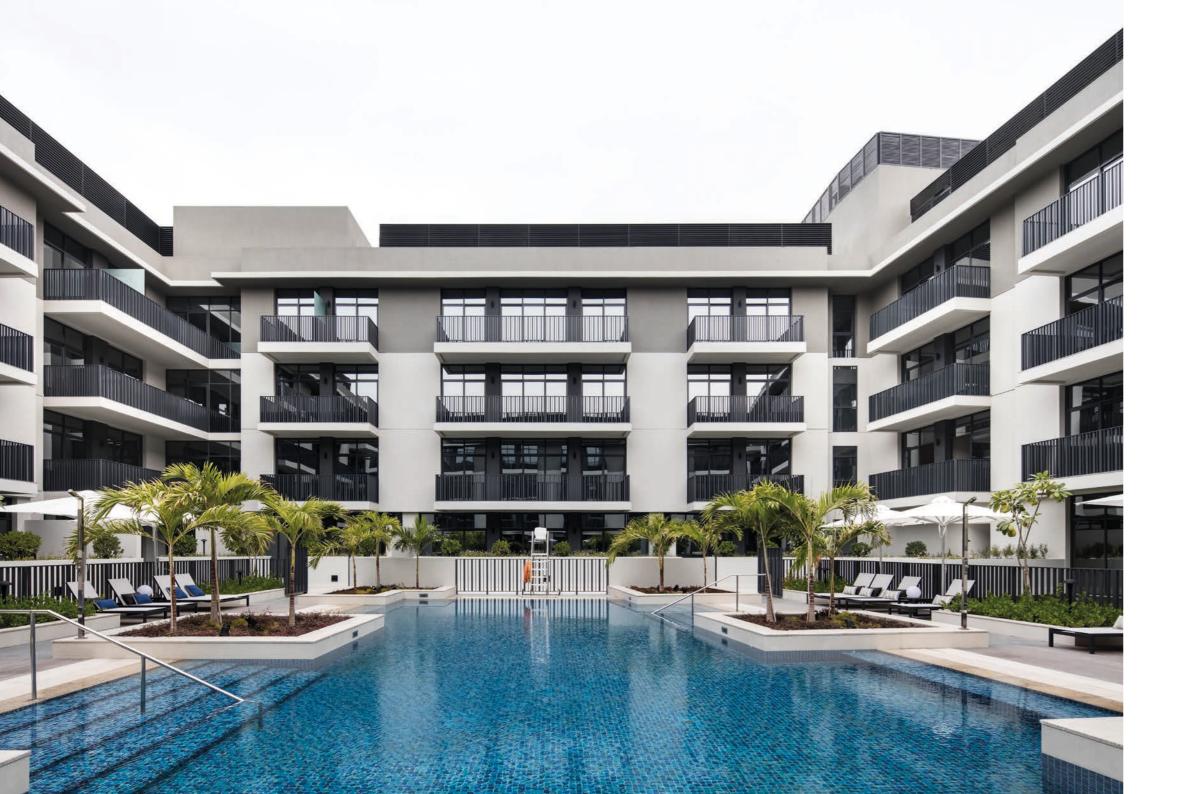

# INDULGE IN A RESORT-STYLE EXPERIENCE

The pool deck is one of the most beautiful spaces in The Portman, it features cabanas, Baja shelf, plenty of sun-loungers, and an outdoor shower. It has also change rooms that include spa-inspired steam and sauna rooms. More than an outdoor area, the space is a place for leisure as well as relaxing and socializing while enjoying the view.