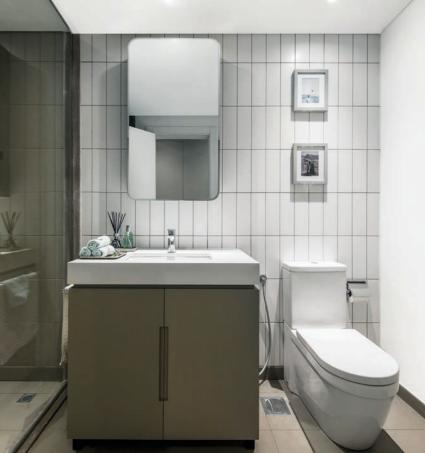

#### COZY & RESTFUL

Elegant, tranquil, sophisticated, and inviting are the words that describe the bedrooms in The Portman. The bedrooms are created to be a gateway where you unwind and recharge after a long day providing each individual with a sense of warmth and well-being.

With wood look flooring, heightened ceilings, big sunlight windows and plenty of storage spaces to Ellington style wardrobes, the spacious bedrooms make you at ease in a natural-inspired setting.

### RELAXING & REFRESHING PLACE

With plenty of cabinet and display space, as well as high-quality fixtures and accessories, the bathroom is both chic and practical. The bright white wall tiling, as well as the soft, warm porcelain flooring, draw attention to the feature walls. The bathroom also include mirror cabinets and shelves offering useful storage to maintain your bathroom tidy. All of these exclusive aspects contribute to the room's spa-like ambience.