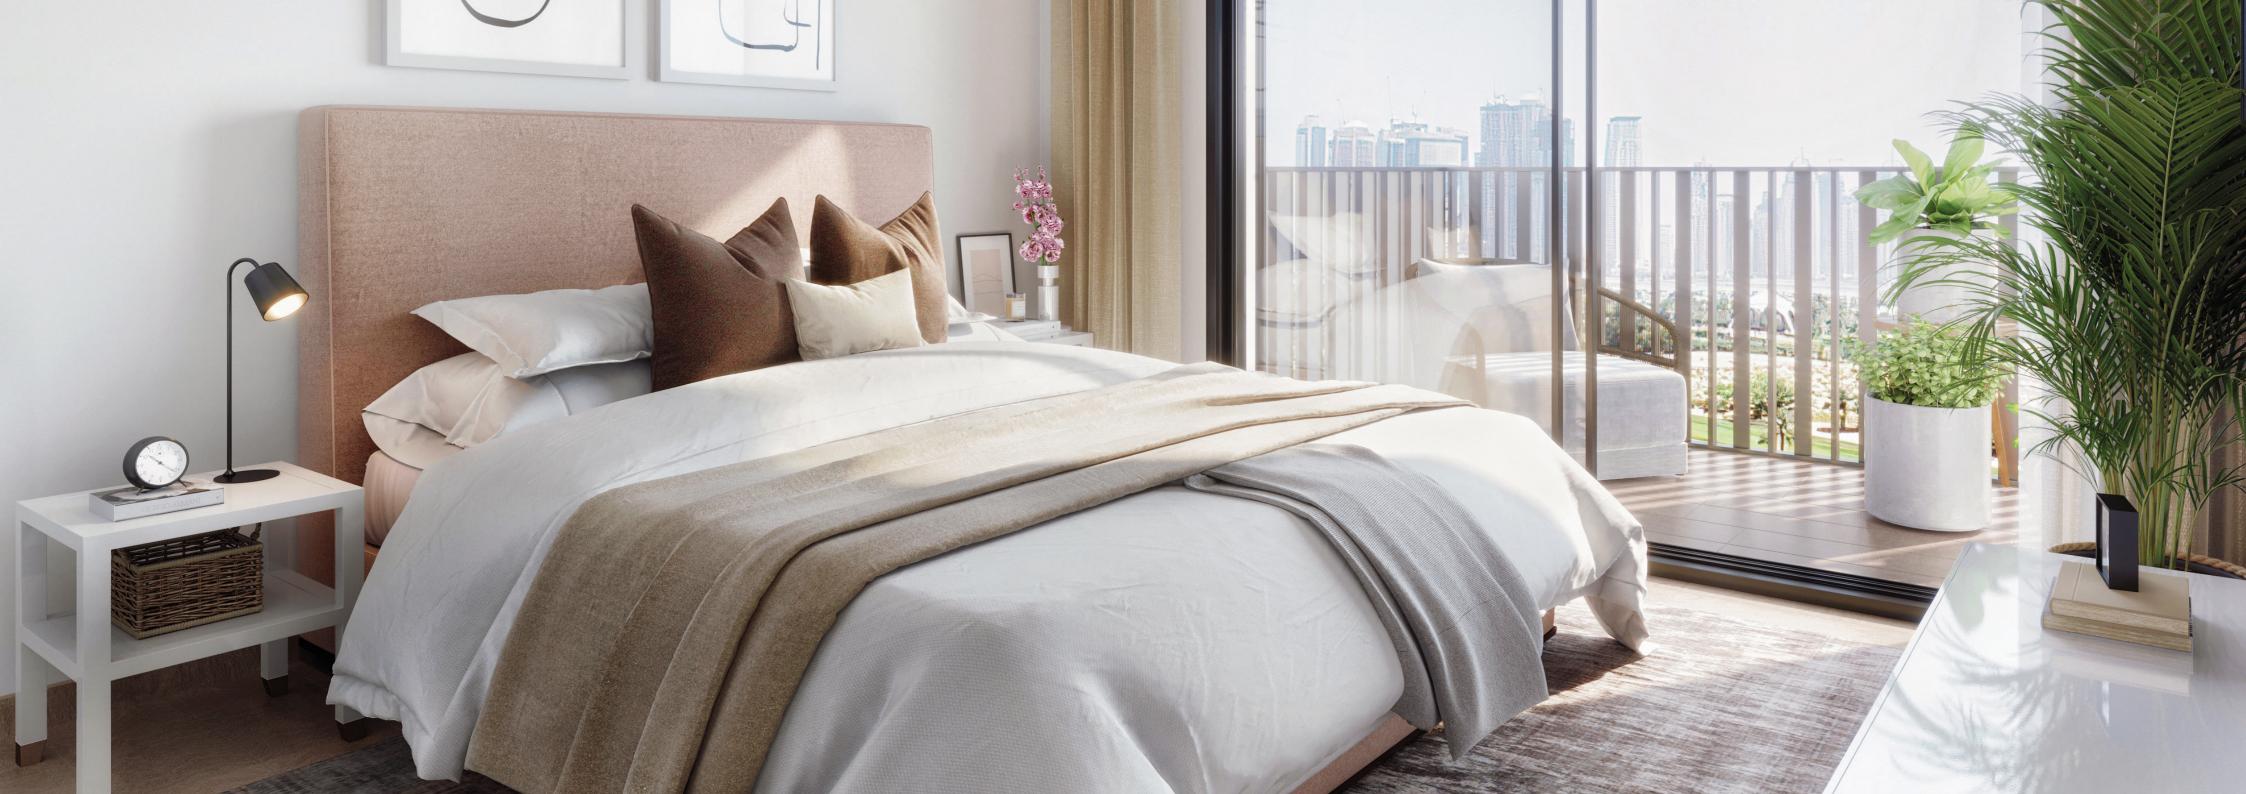

#### COZY & RESTFUL

Elegant, tranquil, sophisticated, and inviting are the words that describe the bedrooms in The Portman. The bedrooms are created to be a gateway where you unwind and recharge after a long day providing each individual with a sense of warmth and well-being.

With wood look flooring, heightened ceilings, big sunlight windows and plenty of storage spaces to Ellington style wardrobes, the spacious bedrooms make you at ease in a natural-inspired setting.