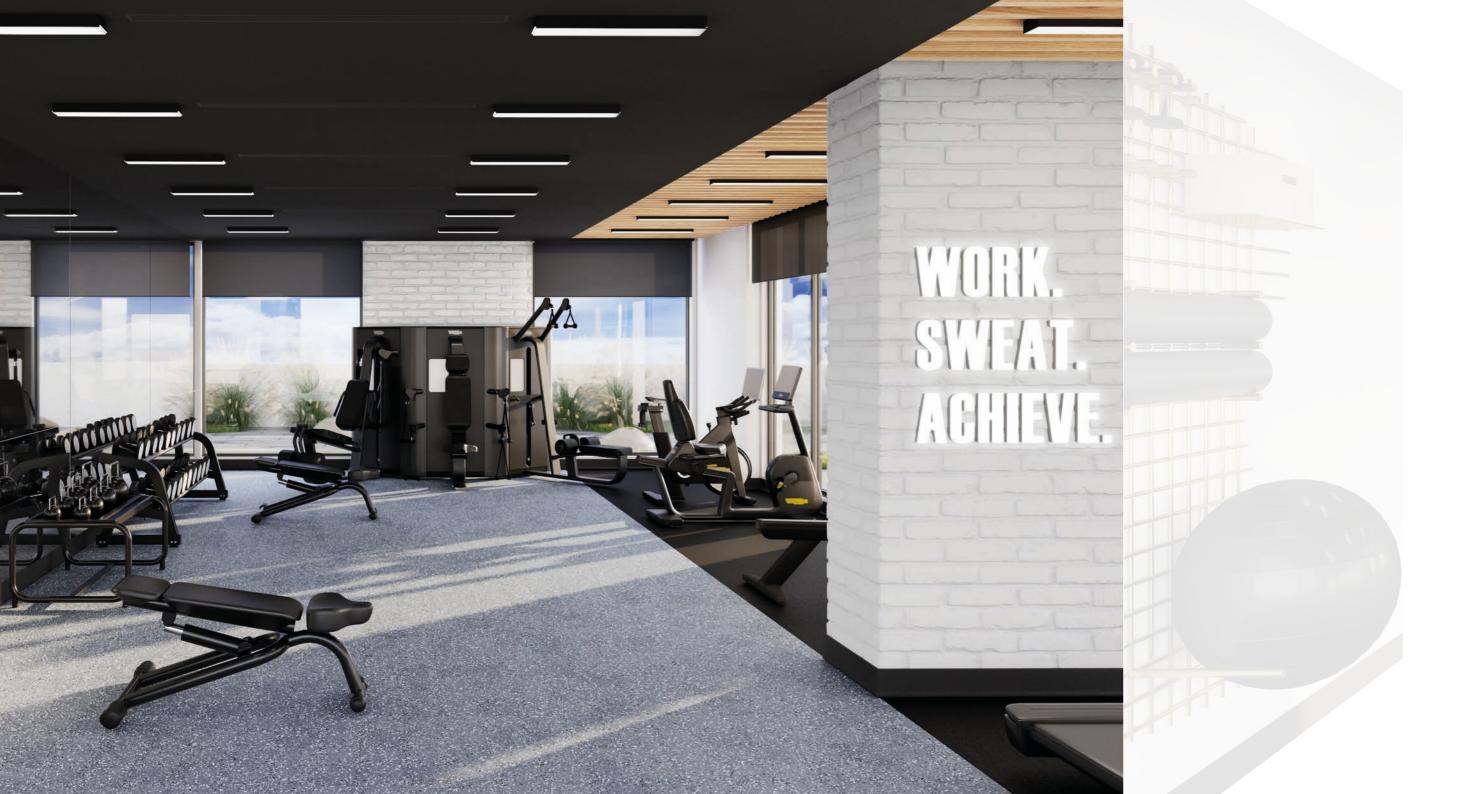

## INSPIRING & ENERGIZING

The fitness studio has all the aspects you need for a full body workout, with modern fitness equipment and unobstructed pool views for a pleasant experience.

The studio opens to a full-height volumetric space providing ample natural daylight making it an ideal place for individual fitness or training sessions. A leap towards a healthy and balanced lifestyle.