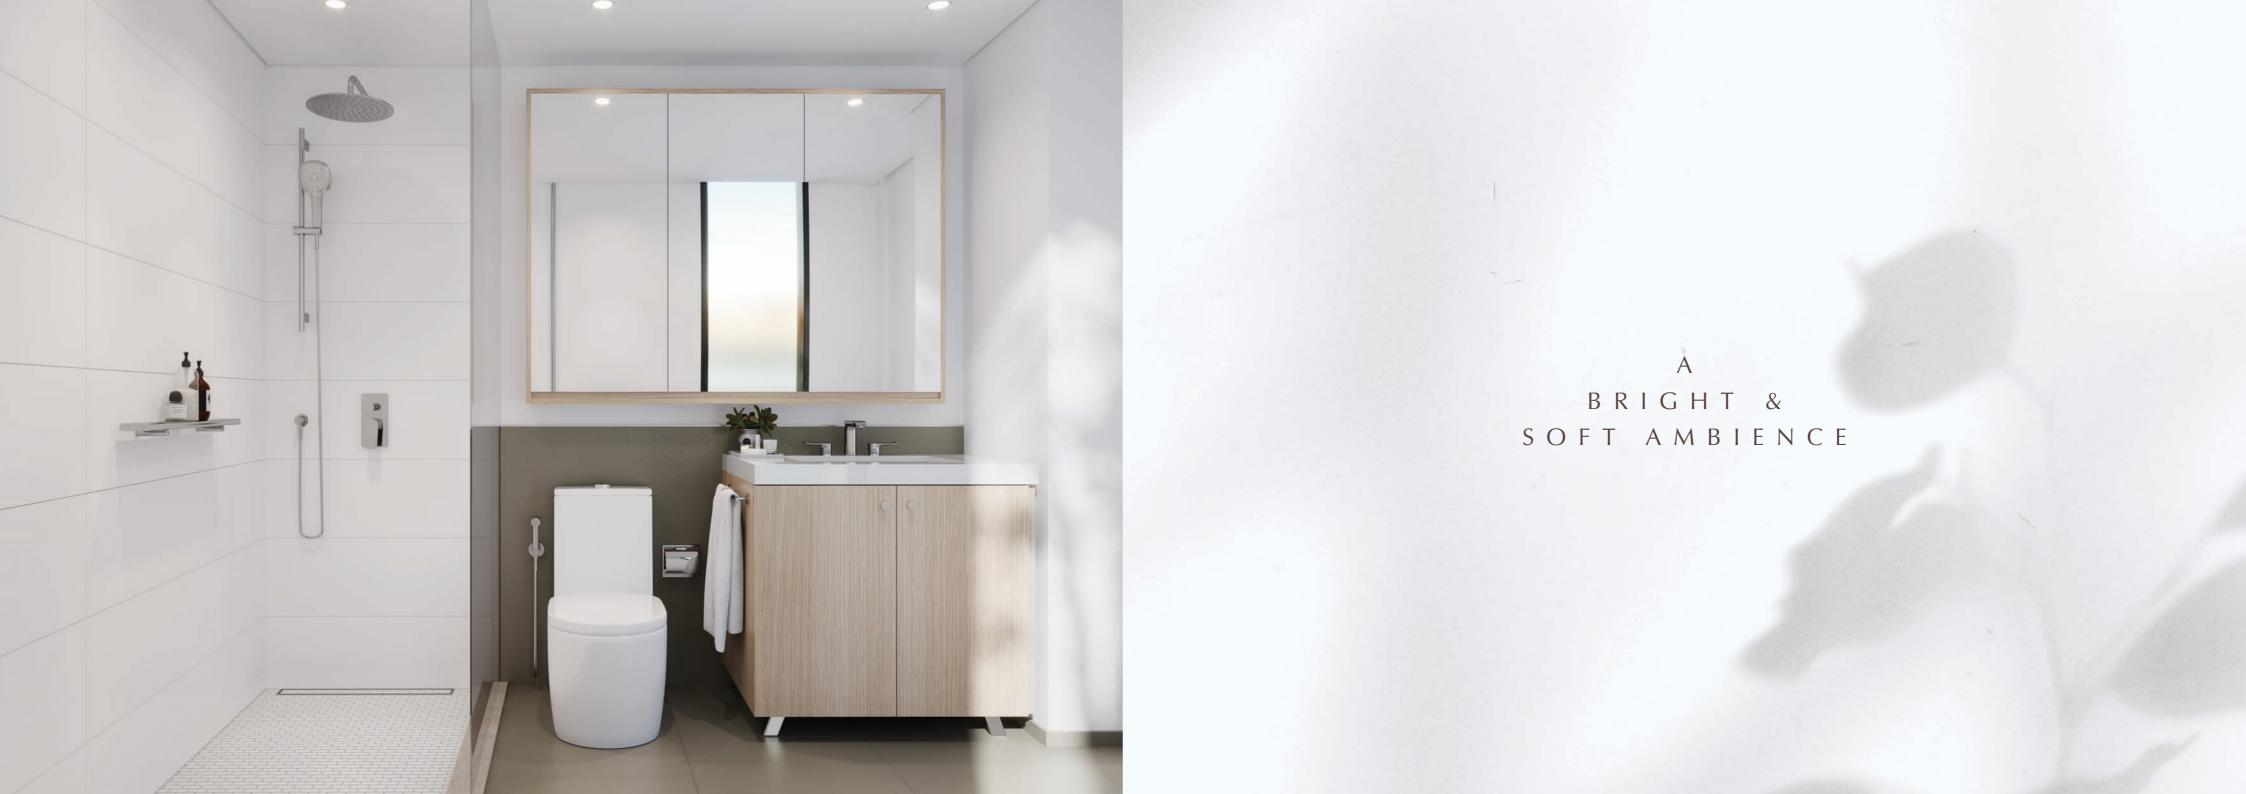

### RELAXING & REFRESHING PLACE

With plenty of cabinet and display space, as well as high-quality fixtures and accessories, the bathroom is both chic and practical. The bright white wall tiling, as well as the soft, warm porcelain flooring, draw attention to the feature walls. The bathroom also include mirror cabinets and shelves offering useful storage to maintain your bathroom tidy. All of these exclusive aspects contribute to the room's spa-like ambience.

CHIC & PRACTICAL