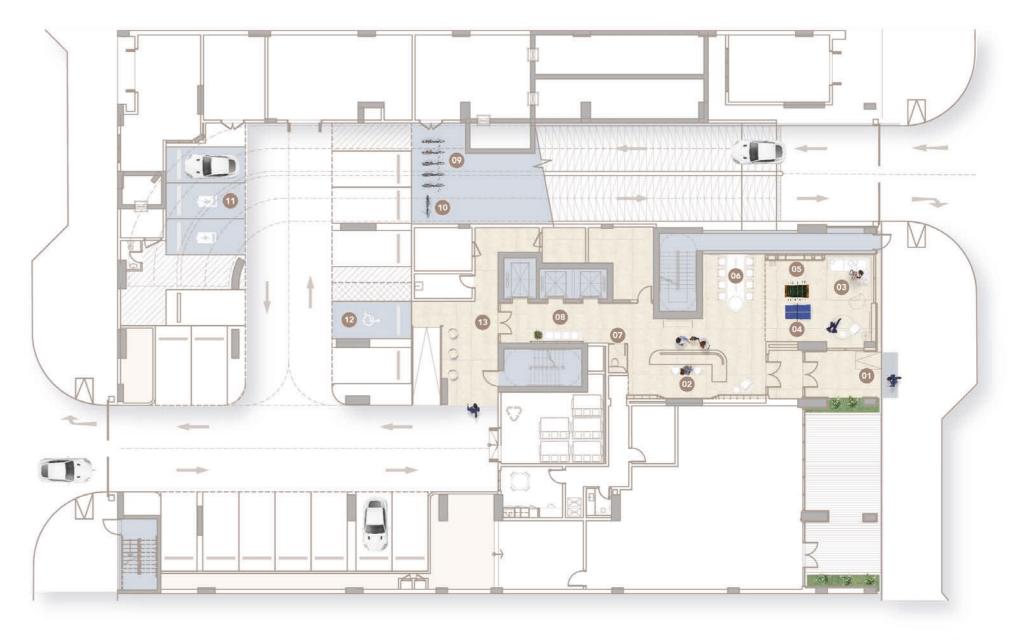

#### GROUND FLOOR AMENITIES PLAN

| 1 | MAIN ENTRANCE            | 80 |
|---|--------------------------|----|
| 2 | LOBBY RECEPTION          | 09 |
| 3 | LOBBY LOUNGE AREA        | 10 |
| 4 | LOBBY ENTERTAINMENT AREA | 11 |
| 5 | LIBRARY WALL             | 12 |
| 6 | WORK & COMMUNAL TABLE    | 13 |

TELEPHONE BOOTH

| 08 | LIFT LOBBY        |
|----|-------------------|
| 09 | BICYCLE PARKING   |
| 10 | BICYCLE WASH AREA |

1 EV CHARGING STATIONS

12 PARKING FOR PEOPLE OF DETERMINATION

RESIDENTS' ACCESS TO PARKING & AMENITIES