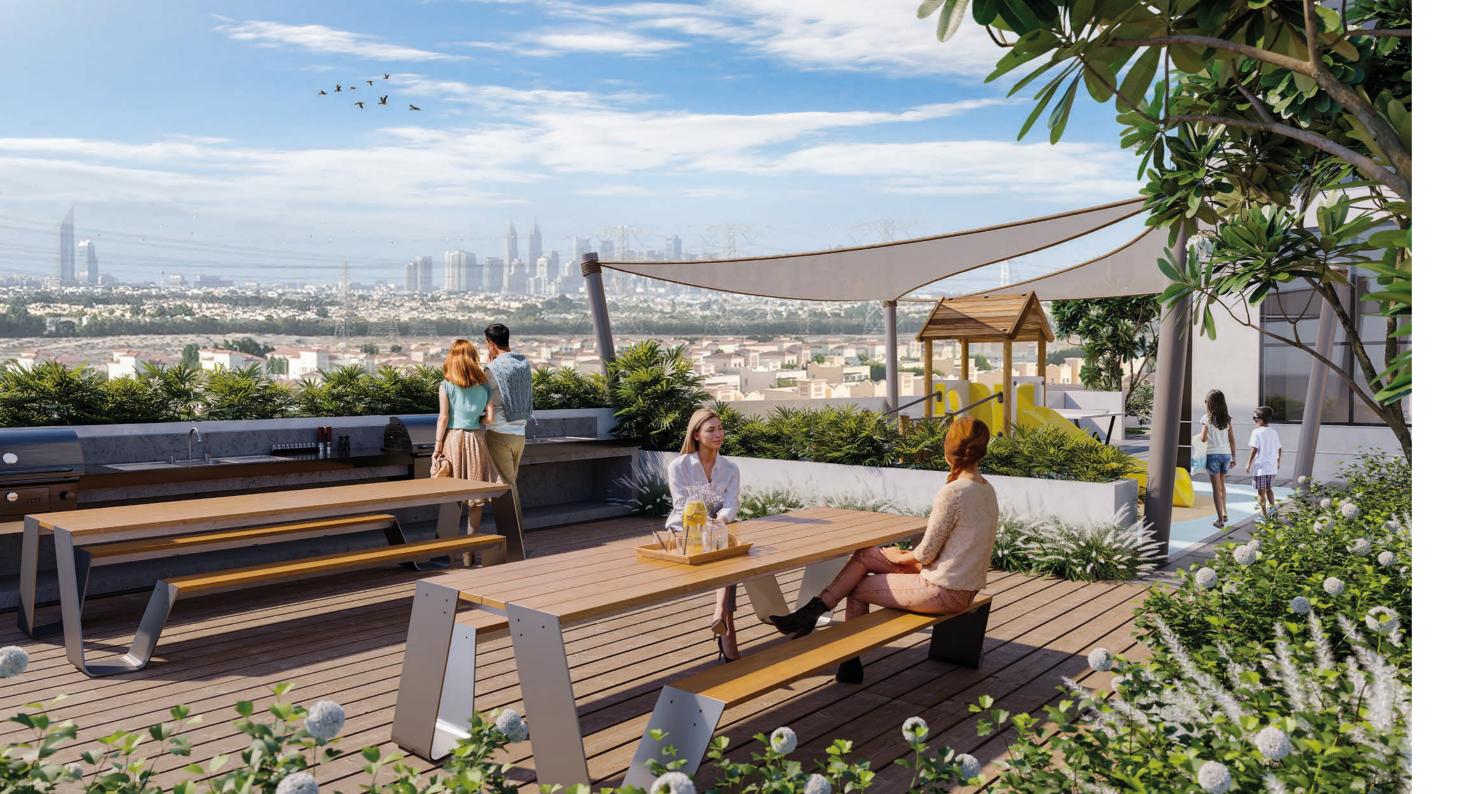

## A C T I V I T Y A R E A

The Activity Area at The Portman is a peaceful outdoor area with a mix of social, wellbeing and entertainment spaces. It features a shaded kitchen, a lounge area and multiple dining tables for BBQ. Residents will also enjoy a shaded seating area and an outdoor kids' play area with equipment that are sustainably produced.