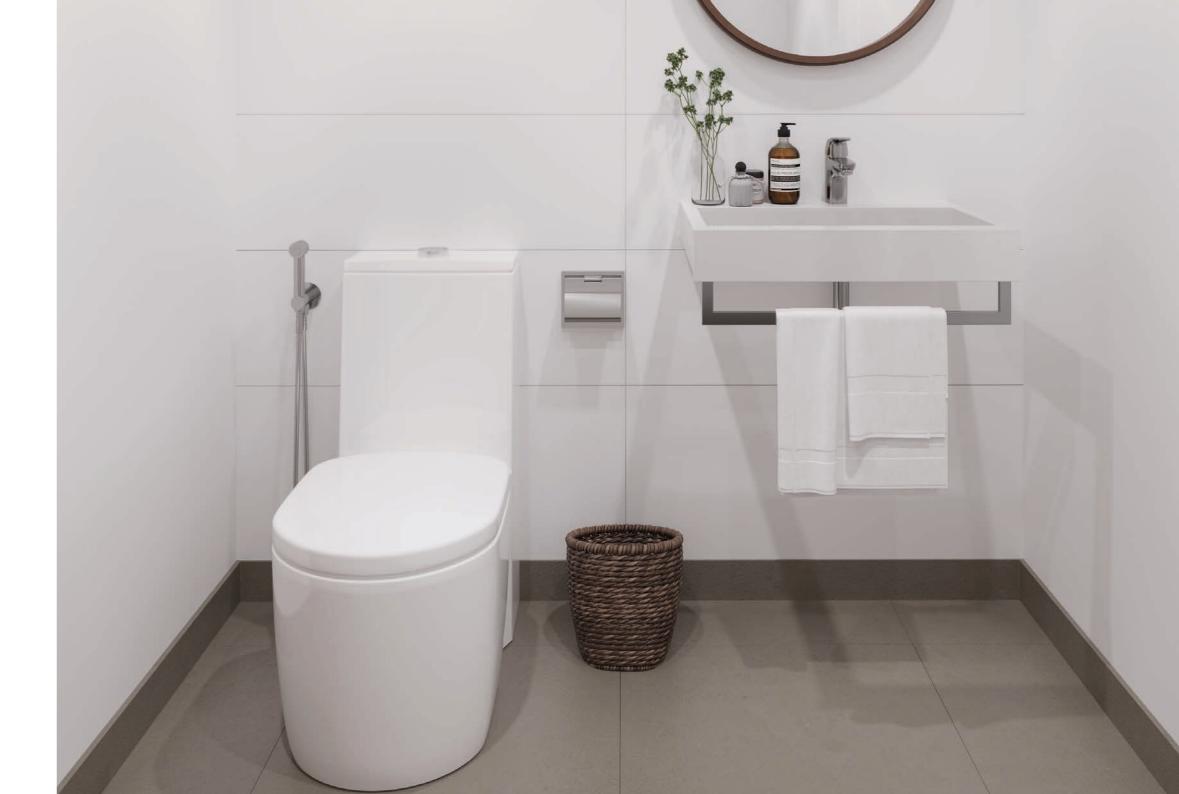

### RELAXING & REFRESHING PLACE

With plenty of cabinet and display space, as well as high-quality fixtures and accessories, the bathroom is both chic and practical. The bright white wall tiling, as well as the soft, warm porcelain flooring, draw attention to the feature walls. The bathroom also include mirror cabinets and shelves offering useful storage to maintain your bathroom tidy. All of these exclusive aspects contribute to the room's spa-like ambience.

CHIC & PRACTICAL