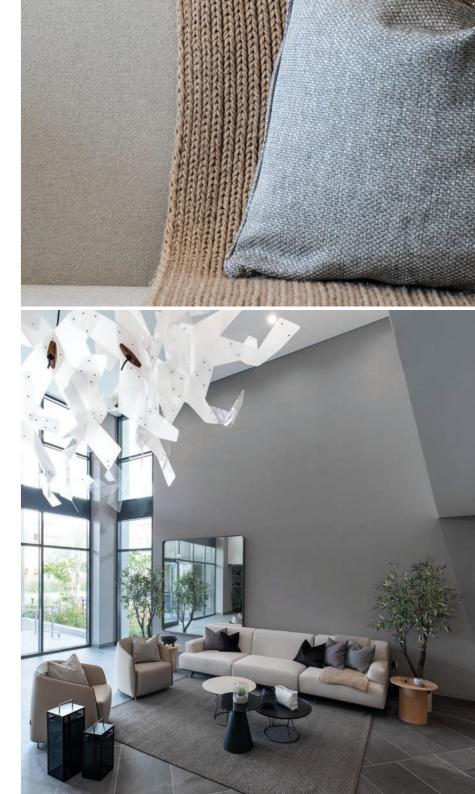

### BRIGHT AND NEUTRAL PALETTE

The Portman is a modern perspective on vibrant urban living with peaceful and bright vibes. The light palette, with its beach connotations, provides a neutral and reassuring environment to the residents' active lives.

The color scheme is a mix of bright white, neutral coffee tones, and warm wood accented with delicate touches of black, textural compositions, and art.