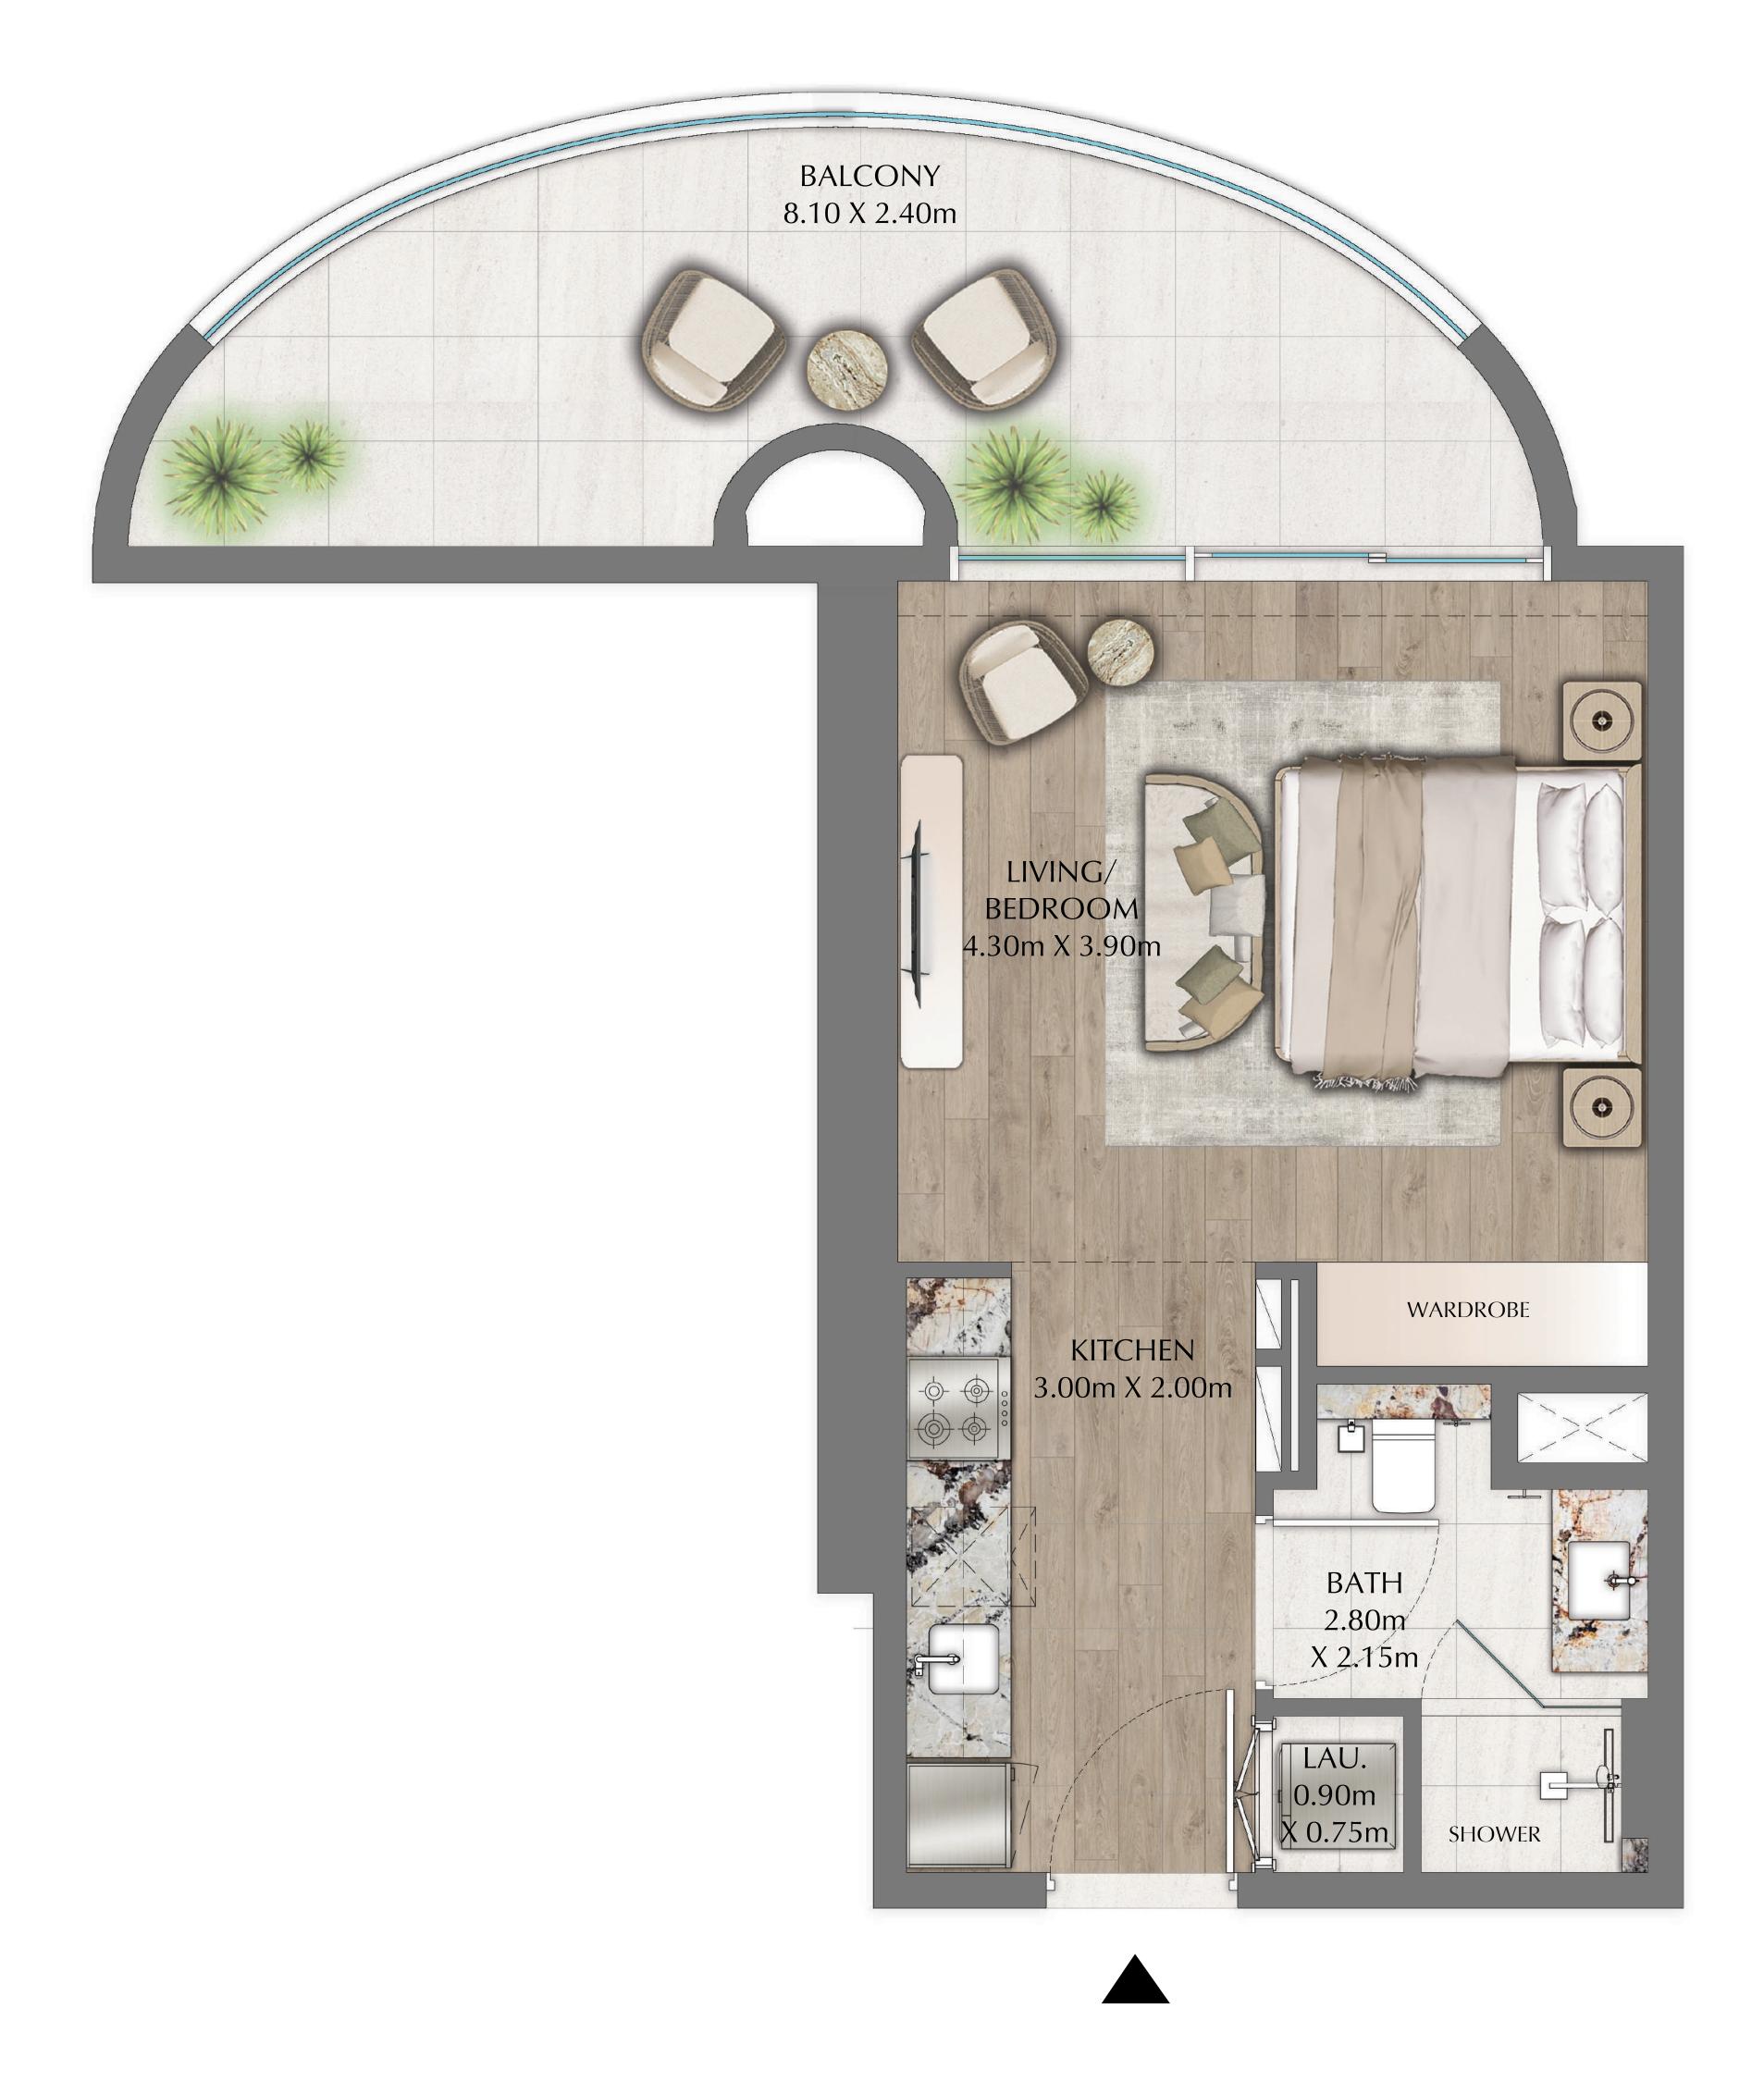

#### STUDIO

EVEN LEVELS 02-26 UNITS 10, 17

SUITE AREA

BALCONY AREA

TOTAL AREA

379.32 SQ.FT.

90.74 SQ.FT.

470.06 SQ.FT.

KEY PLAN

FLOOR PLAN 1. All dimensions are in imperial and metric, and measured from finish to finish excluding construction tolerances. 2. All materials, dimensions, and drawings are approximate only. 3. Information is subject to change without notice, at developer's absolute discretion. 4. Actual area may vary from the stated area. 5. Drawings not to scale. 6. All images used are for illustrative purposes only and do not represent the actual size, features, specifications, fittings, and furnishings. 7. The developer reserves the right to make revisions / alterations, at it's absolute discretion, without any liability whatsoever.

35.24 SQ.M.

8.43 SQ.M.

43.67 SQ.M.

**KEY SECTION** 

DOWNTOWN DUBAI