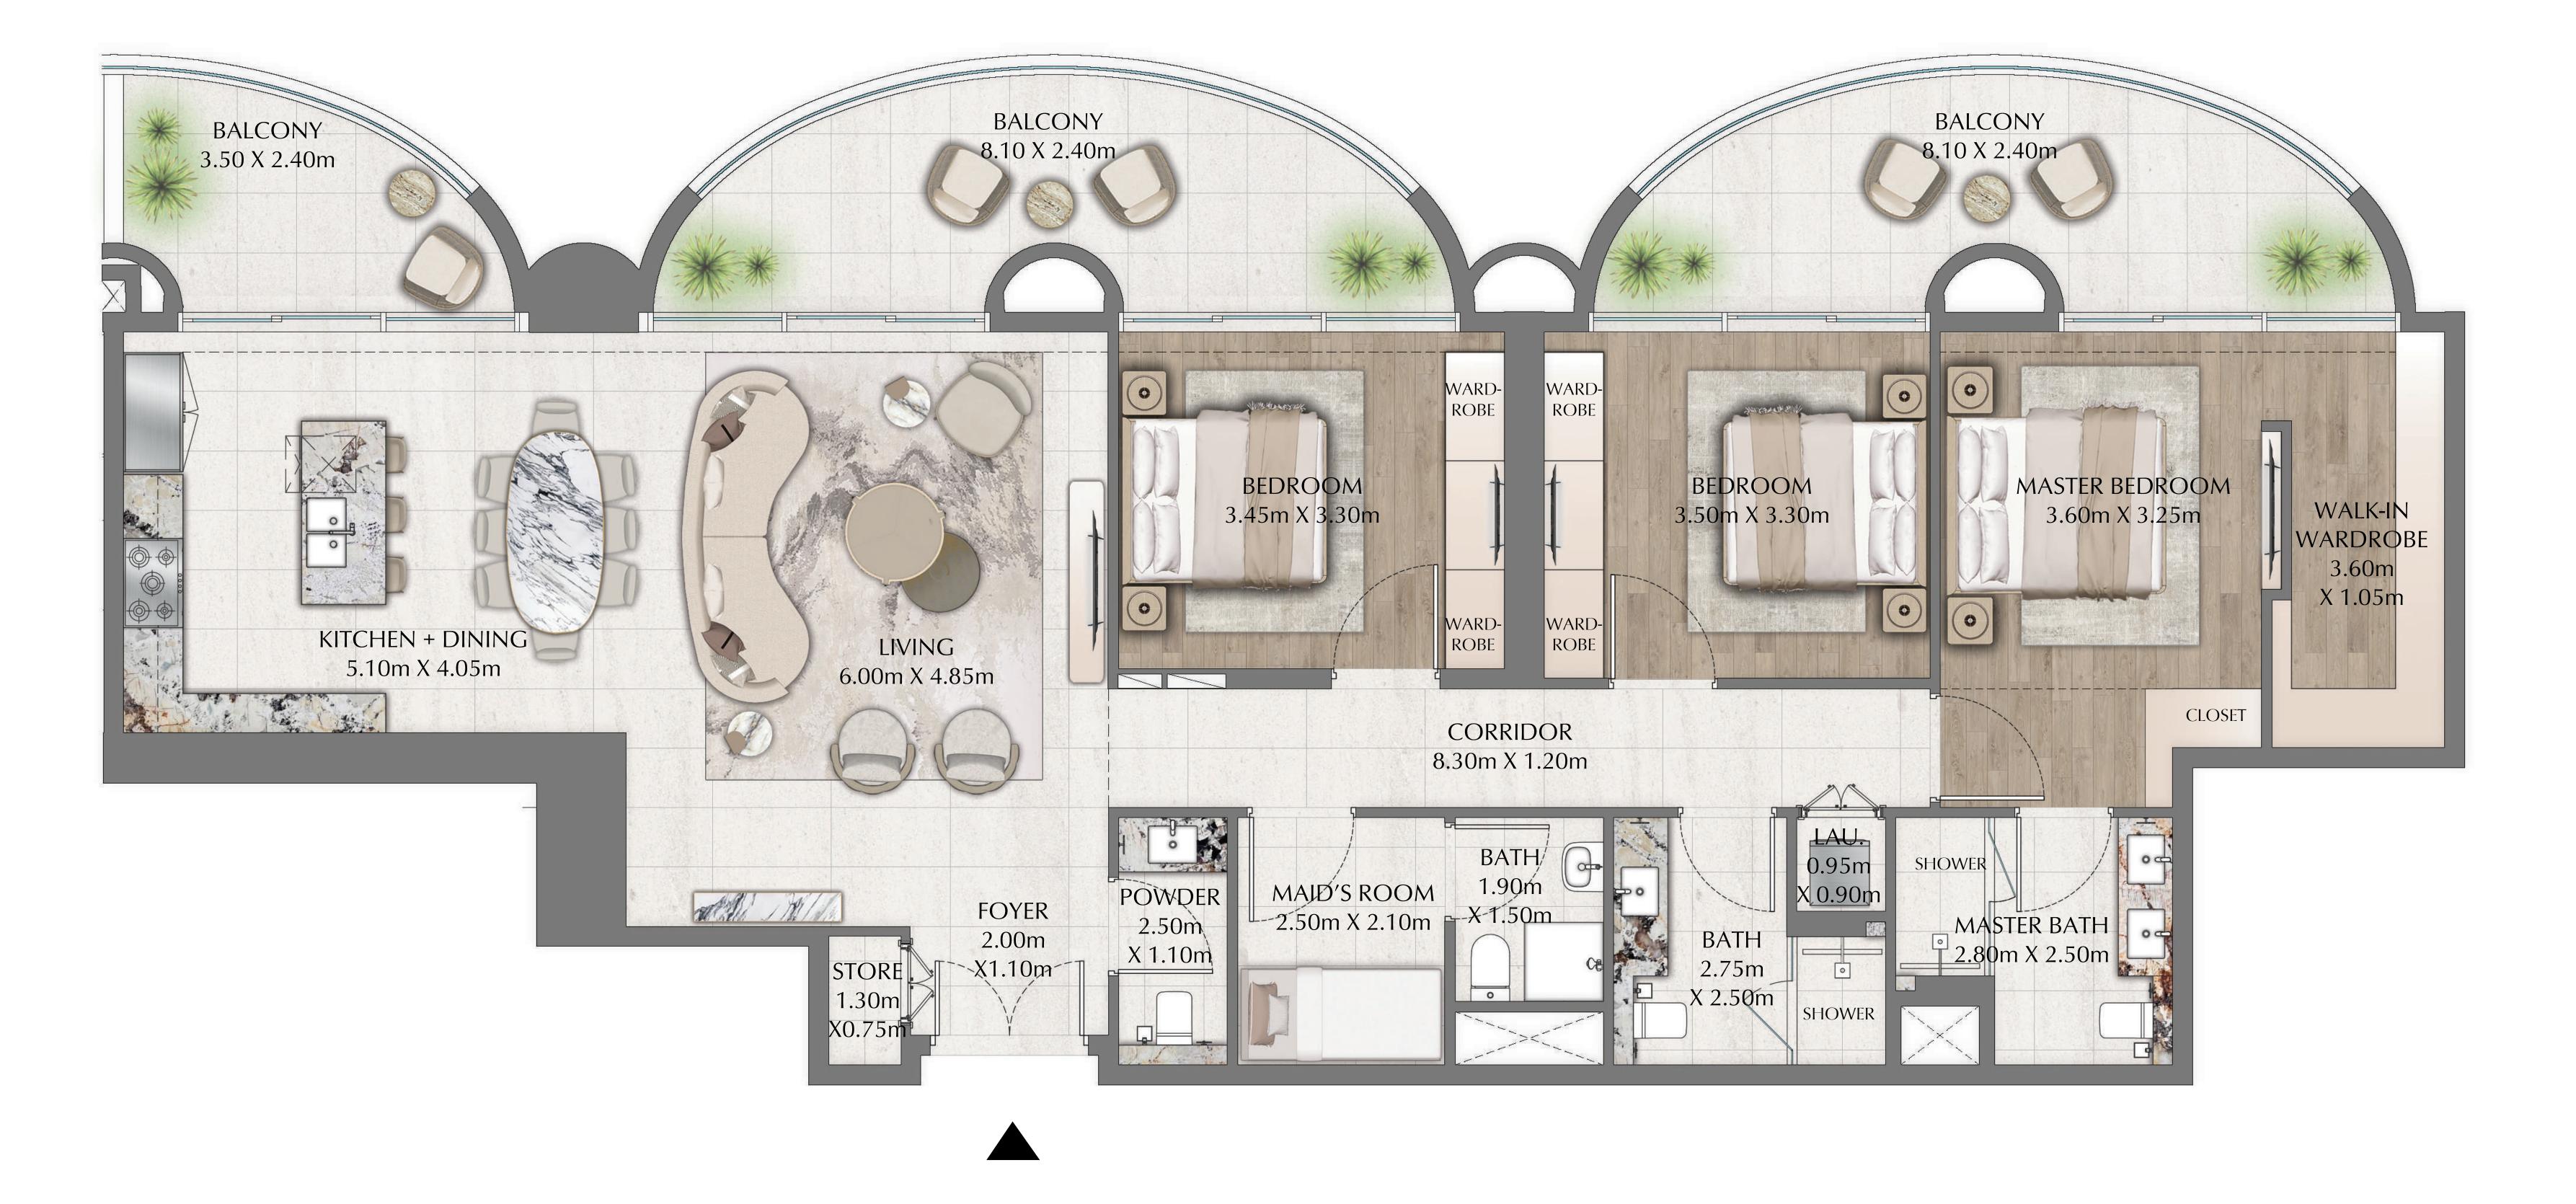

## 1 BEDROOM

EVEN LEVEL 14 UNITS 3 & 4

SUITE AREA

BALCONY AREA

TOTAL AREA

661.55 SQ.FT.

181.59 SQ.FT.

843.14 SQ.FT.

KEY PLAN

FLOOR PLAN 1. All dimensions are in imperial and metric, and measured from finish to finish excluding construction tolerances. 2. All materials, dimensions, and drawings are approximate only. 3. Information is subject to change without notice, at developer's absolute discretion. 4. Actual area may vary from the stated area. 5. Drawings not to scale. 6. All images used are for illustrative purposes only and do not represent the actual size, features, specifications, fittings, and furnishings. 7. The developer reserves the right to make revisions / alterations, at it's absolute discretion, without any liability whatsoever.

- 61.46 SQ.M.
- 16.87 SQ.M.
- 78.33 SQ.M.

**KEY SECTION** 

DOWNTOWN DUBAI