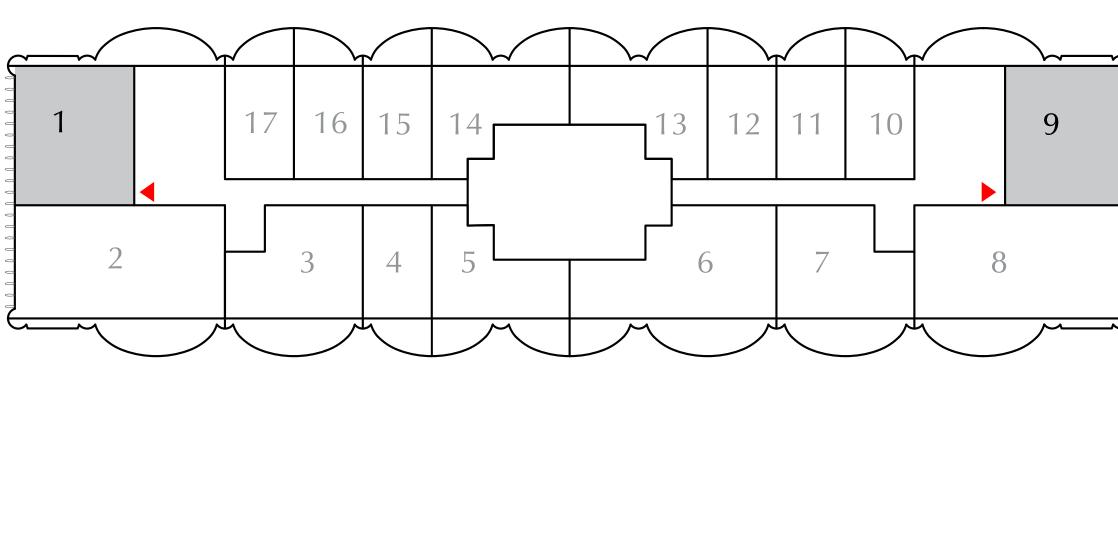

# DOWNTOWN DUBAI

## ONE RESIDENCE DOWNTOWN DUBAI

## EVEN LEVELS 02 - 26

UNIT PLANS

GINCO PROPERTIES

DOWNTOWN DUBAI