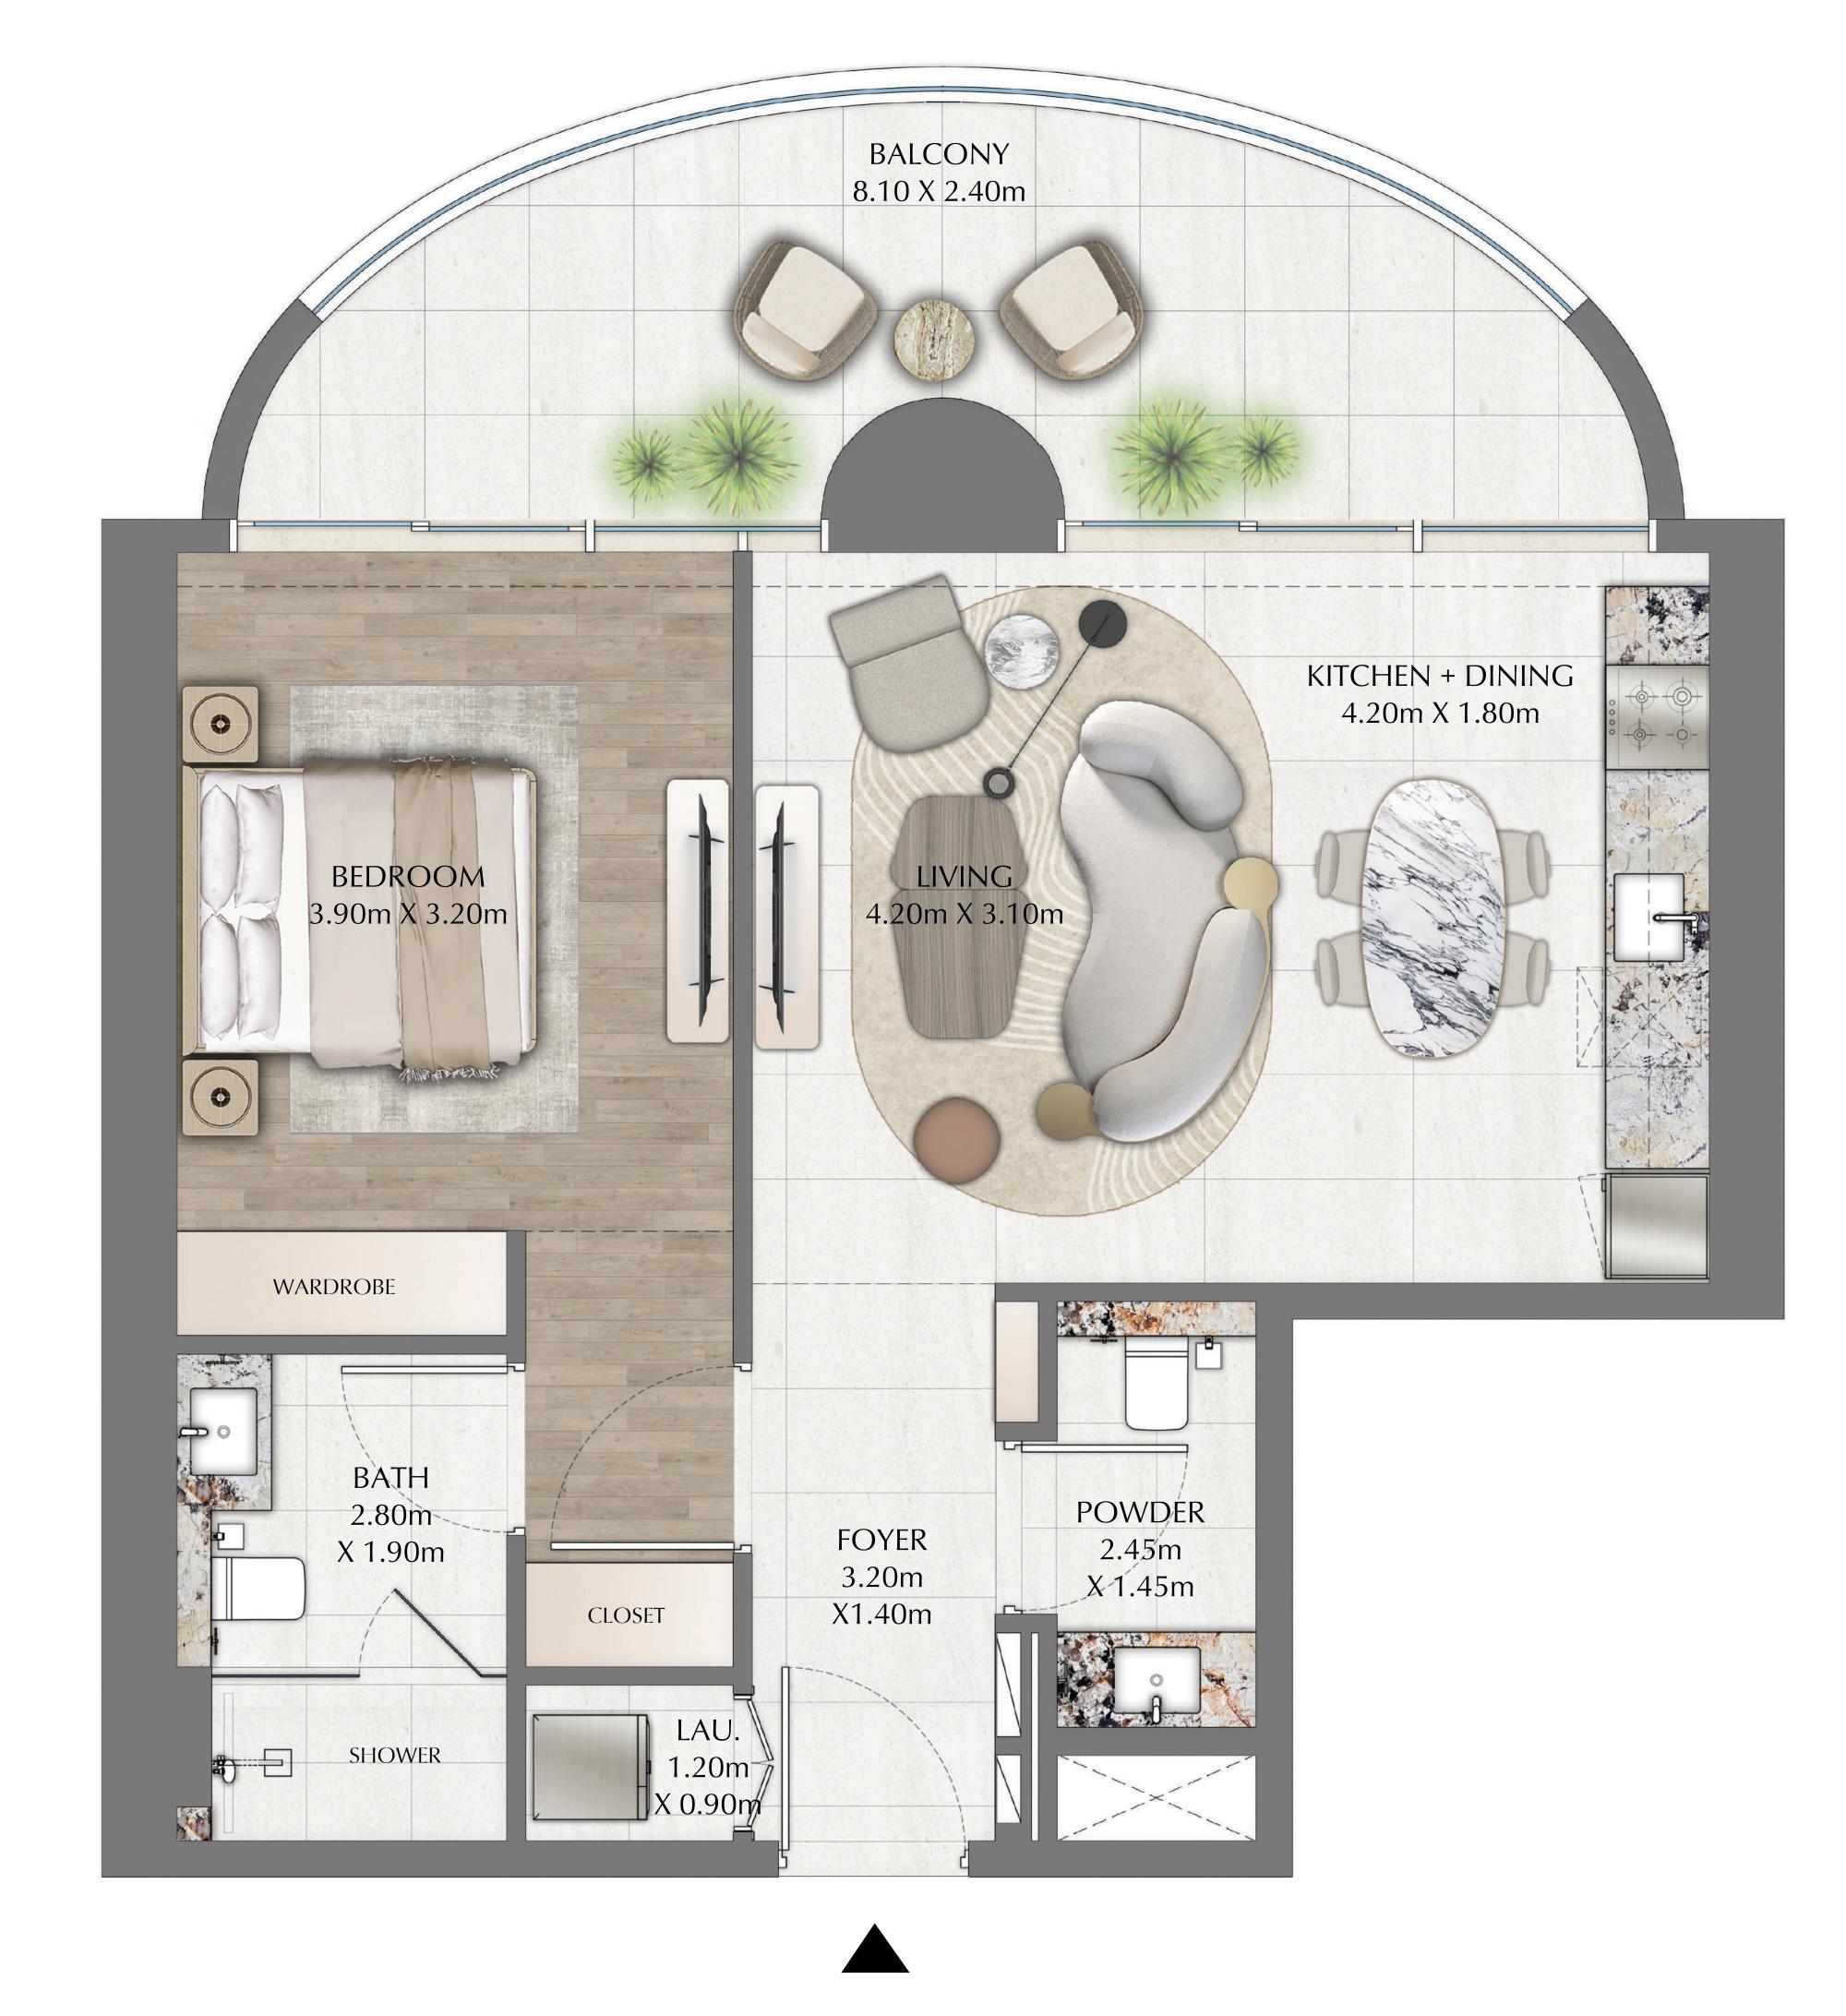

#### STUDIO

EVEN LEVELS 02-26 UNITS 4, 12, 15

SUITE AREA

BALCONY AREA

TOTAL AREA

378.67 SQ.FT.

90.85 SQ.FT.

469.52 SQ.FT.

KEY PLAN

#### 

FLOOR PLAN 1. All dimensions are in imperial and metric, and measured from finish to finish excluding construction tolerances. 2. All materials, dimensions, and drawings are approximate only. 3. Information is subject to change without notice, at developer's absolute discretion. 4. Actual area may vary from the stated area. 5. Drawings not to scale. 6. All images used are for illustrative purposes only and do not represent the actual size, features, specifications, fittings, and furnishings. 7. The developer reserves the right to make revisions / alterations, at it's absolute discretion, without any liability whatsoever.

35.18 SQ.M.

8.44 SQ.M.

43.62 SQ.M.

**KEY SECTION** 

DOWNTOWN DUBAI

1 BEDROOM

EVEN LEVELS 02-26 UNITS 5, 13 & 14

SUITE AREA