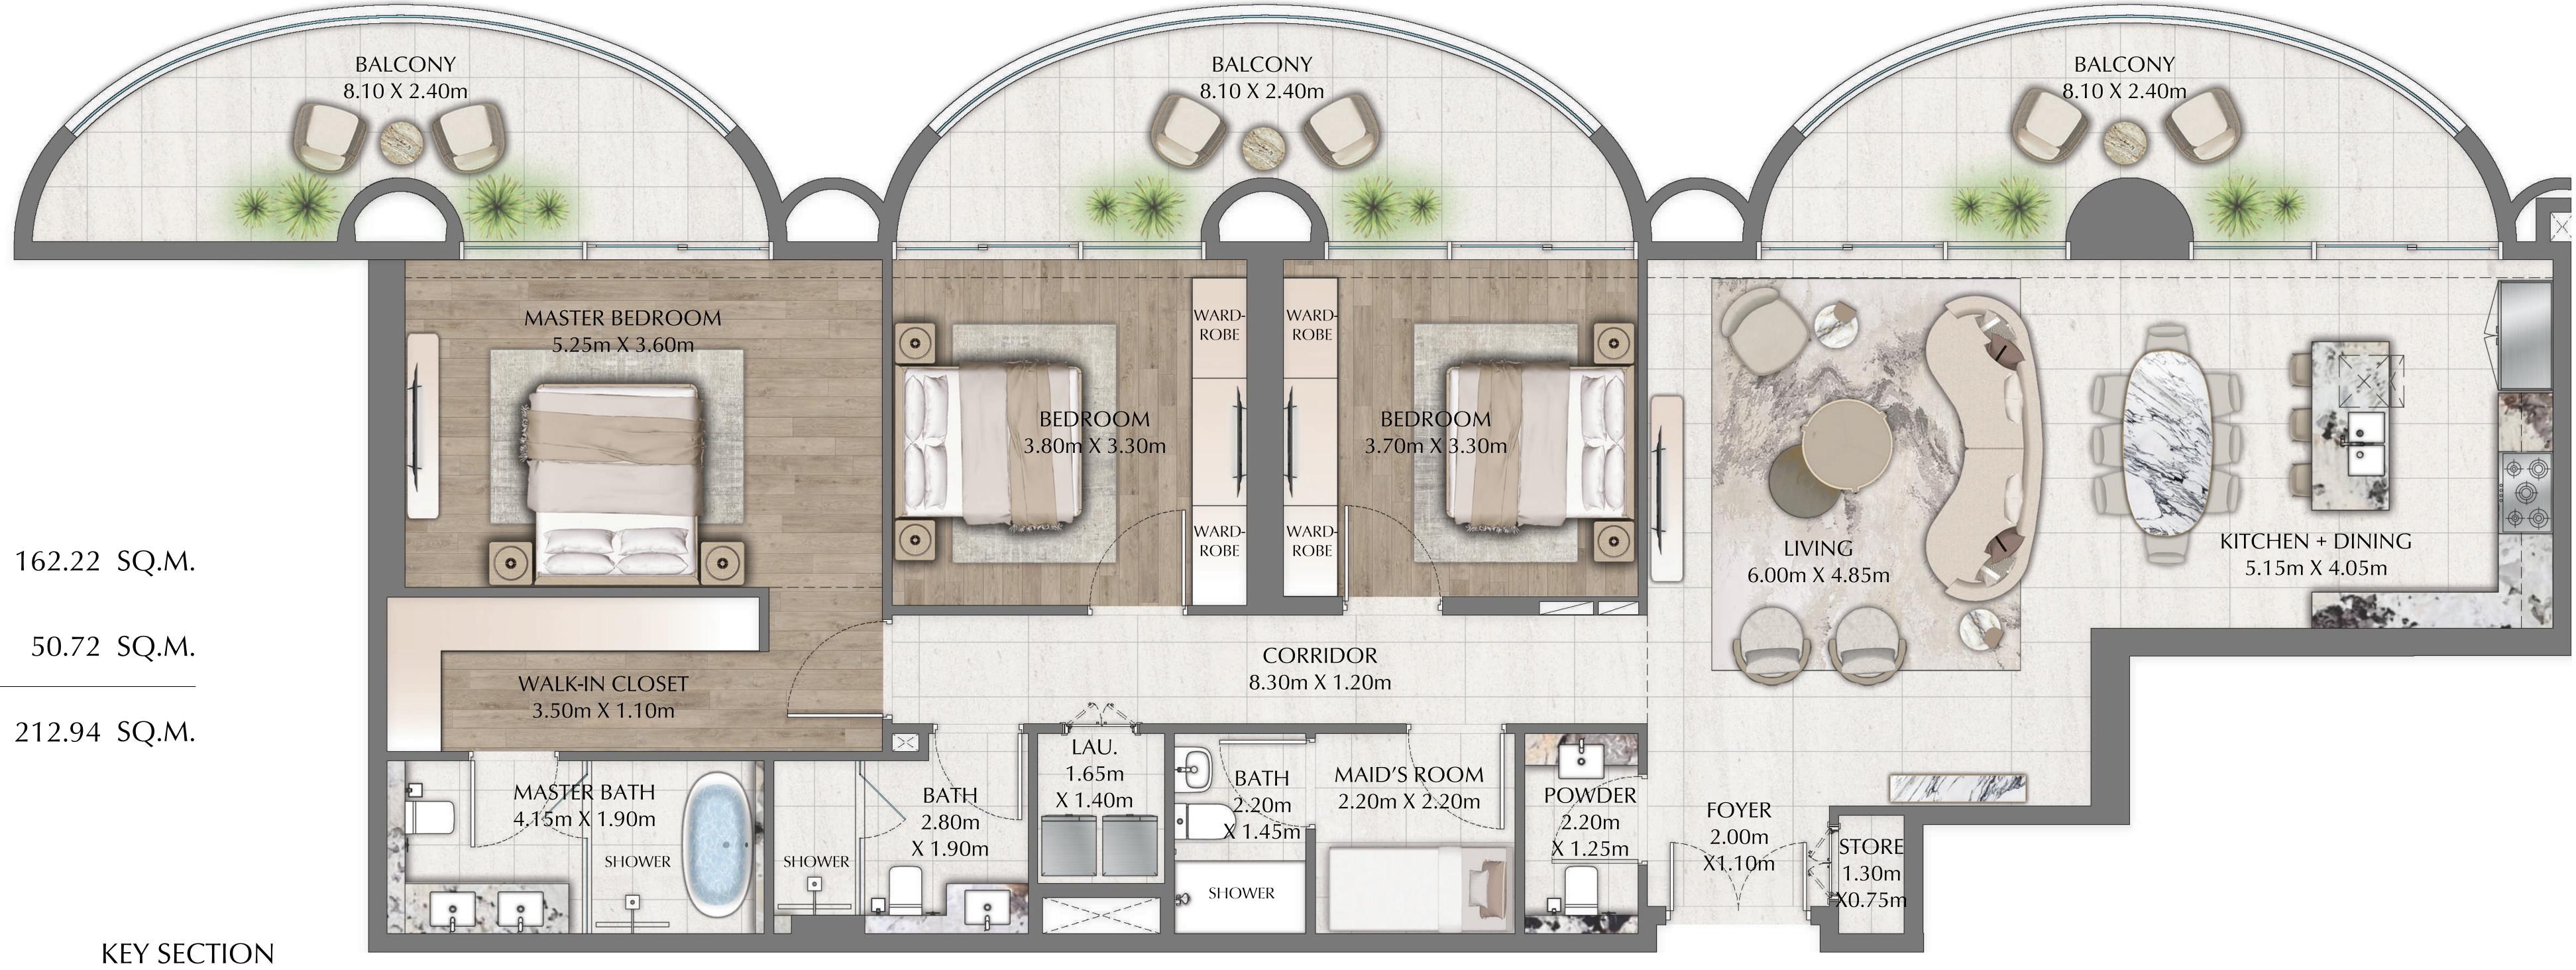

1746.12 SQ.FT.

451.33 SQ.FT.

2197.45 SQ.FT.

KEY PLAN

FLOOR PLAN 1. All dimensions are in imperial and metric, and measured from finish to finish excluding construction tolerances. 2. All materials, dimensions, and drawings are approximate only. 3. Information is subject to change without notice, at developer's absolute discretion. 4. Actual area may vary from the stated area. 5. Drawings not to scale. 6. All images used are for illustrative purposes only and do not represent the actual size, features, specifications, fittings, and furnishings. 7. The developer reserves the right to make revisions / alterations, at it's absolute discretion, without any liability whatsoever.

#### 162.22 SQ.M.

41.93 SQ.M.

204.15 SQ.M.

#### **KEY SECTION**

DOWNTOWN DUBAI