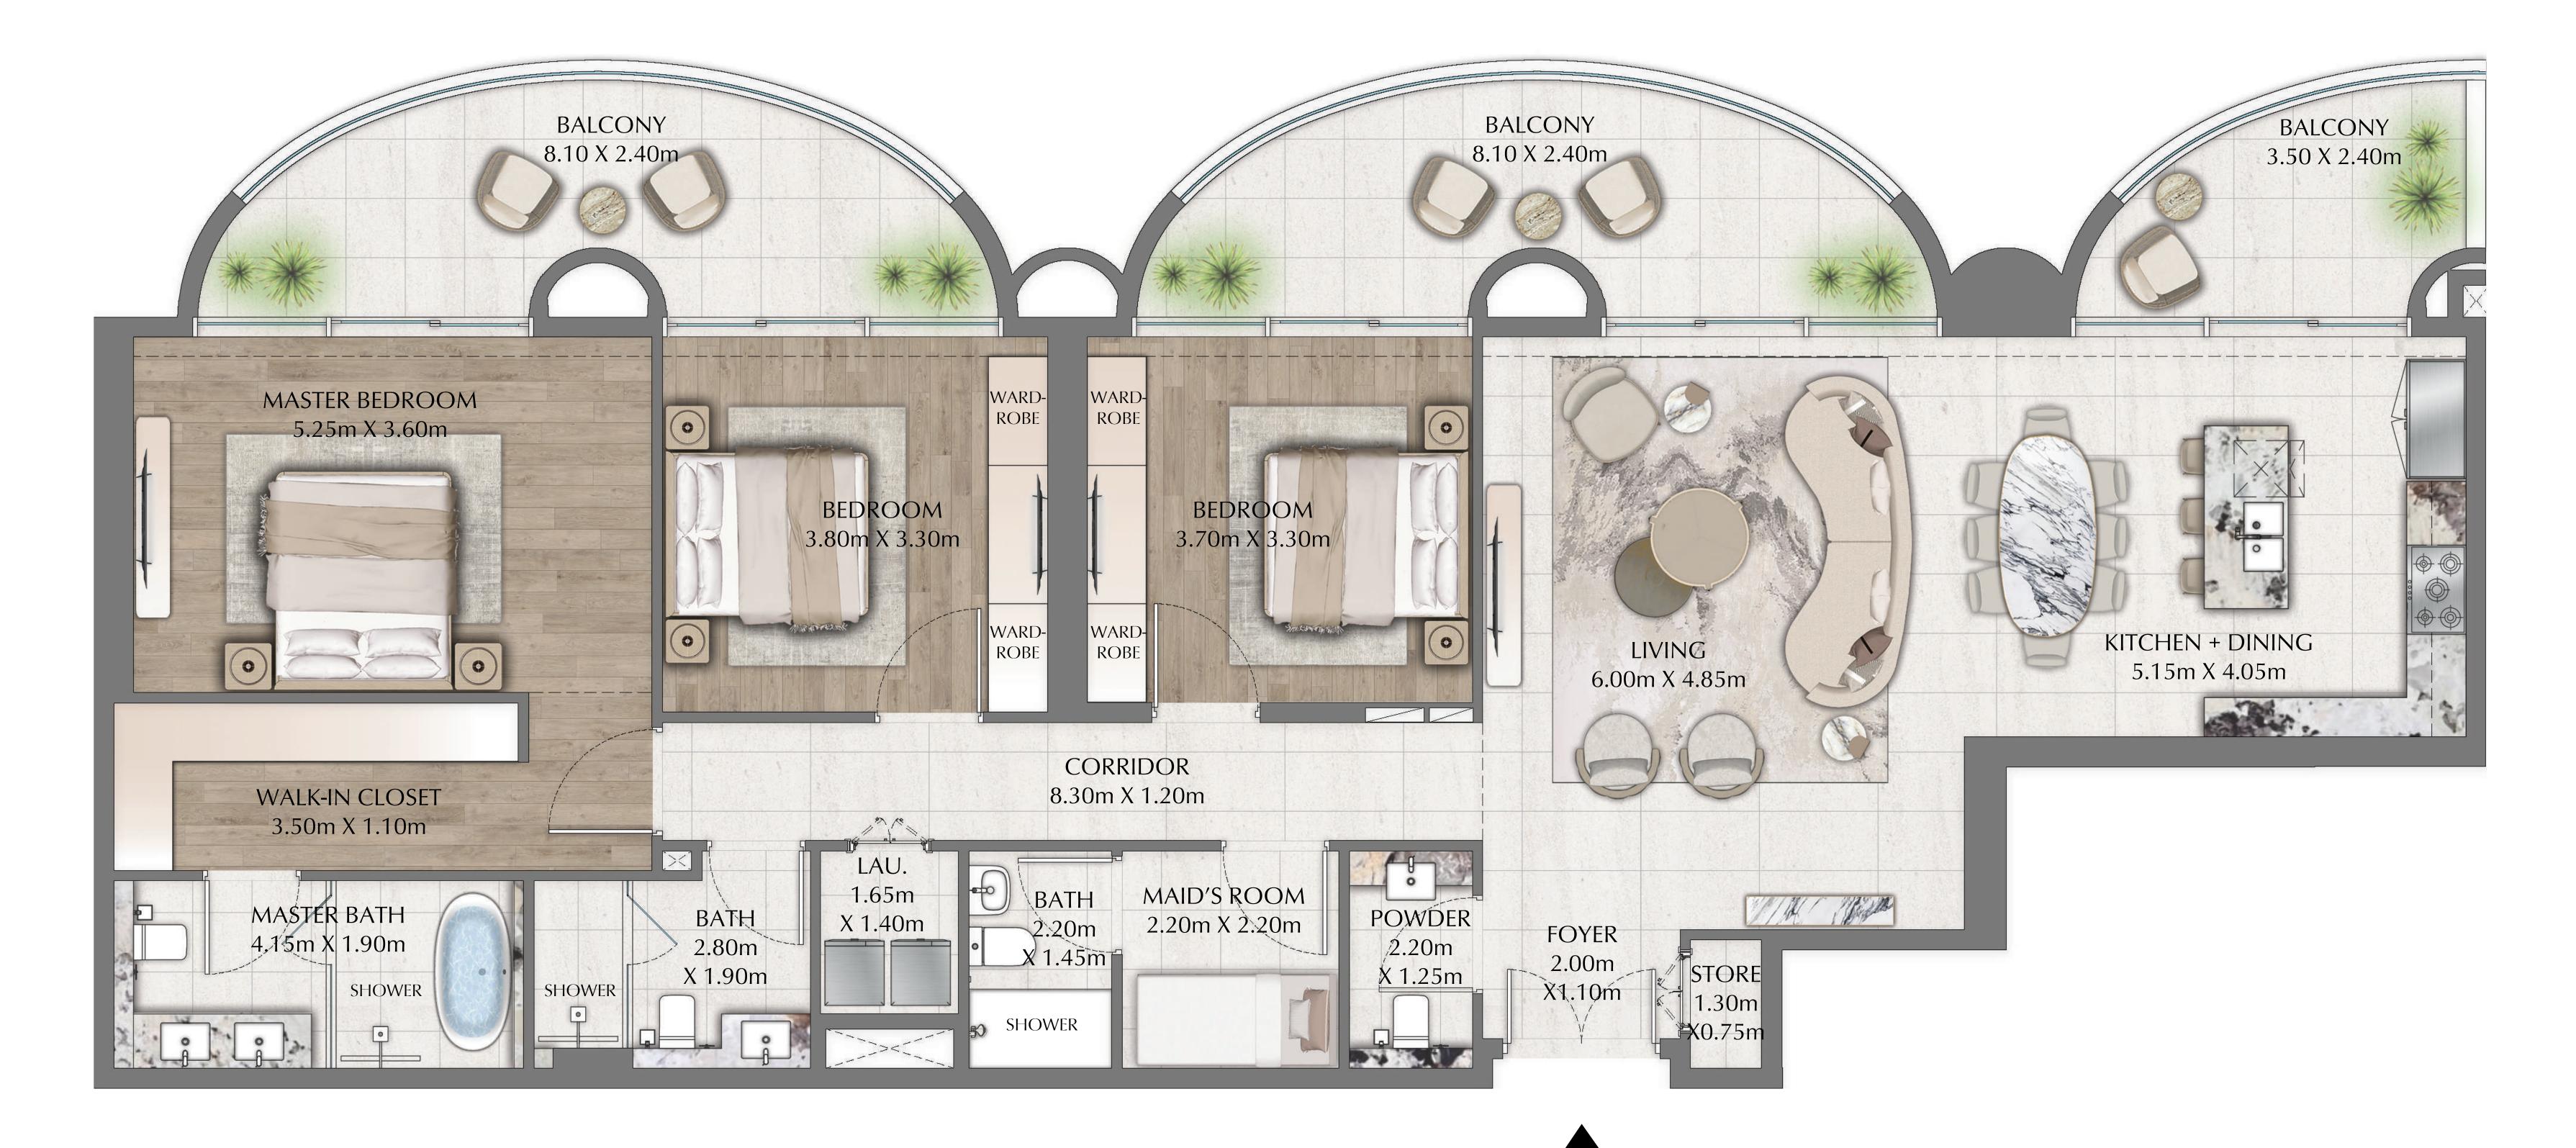

## 2 BEDROOM

844.97 SQ.FT.

208.07 SQ.FT.

1053.03 SQ.FT.

EVEN LEVELS 02-26 UNITS 1 & 9

SUITE AREA

BALCONY AREA

TOTAL AREA

KEY PLAN

N

#### 

FLOOR PLAN 1. All dimensions are in imperial and metric, and measured from finish to finish excluding construction tolerances. 2. All materials, dimensions, and drawings are approximate only. 3. Information is subject to change without notice, at developer's absolute discretion. 4. Actual area may vary from the stated area. 5. Drawings not to scale. 6. All images used are for illustrative purposes only and do not represent the actual size, features, specifications, fittings, and furnishings. 7. The developer reserves the right to make revisions / alterations, at it's absolute discretion, without any liability whatsoever.

- 78.50 SQ.M.
- 19.33 SQ.M.
- 97.83 SQ.M.

**KEY SECTION** 

DOWNTOWN DUBAI