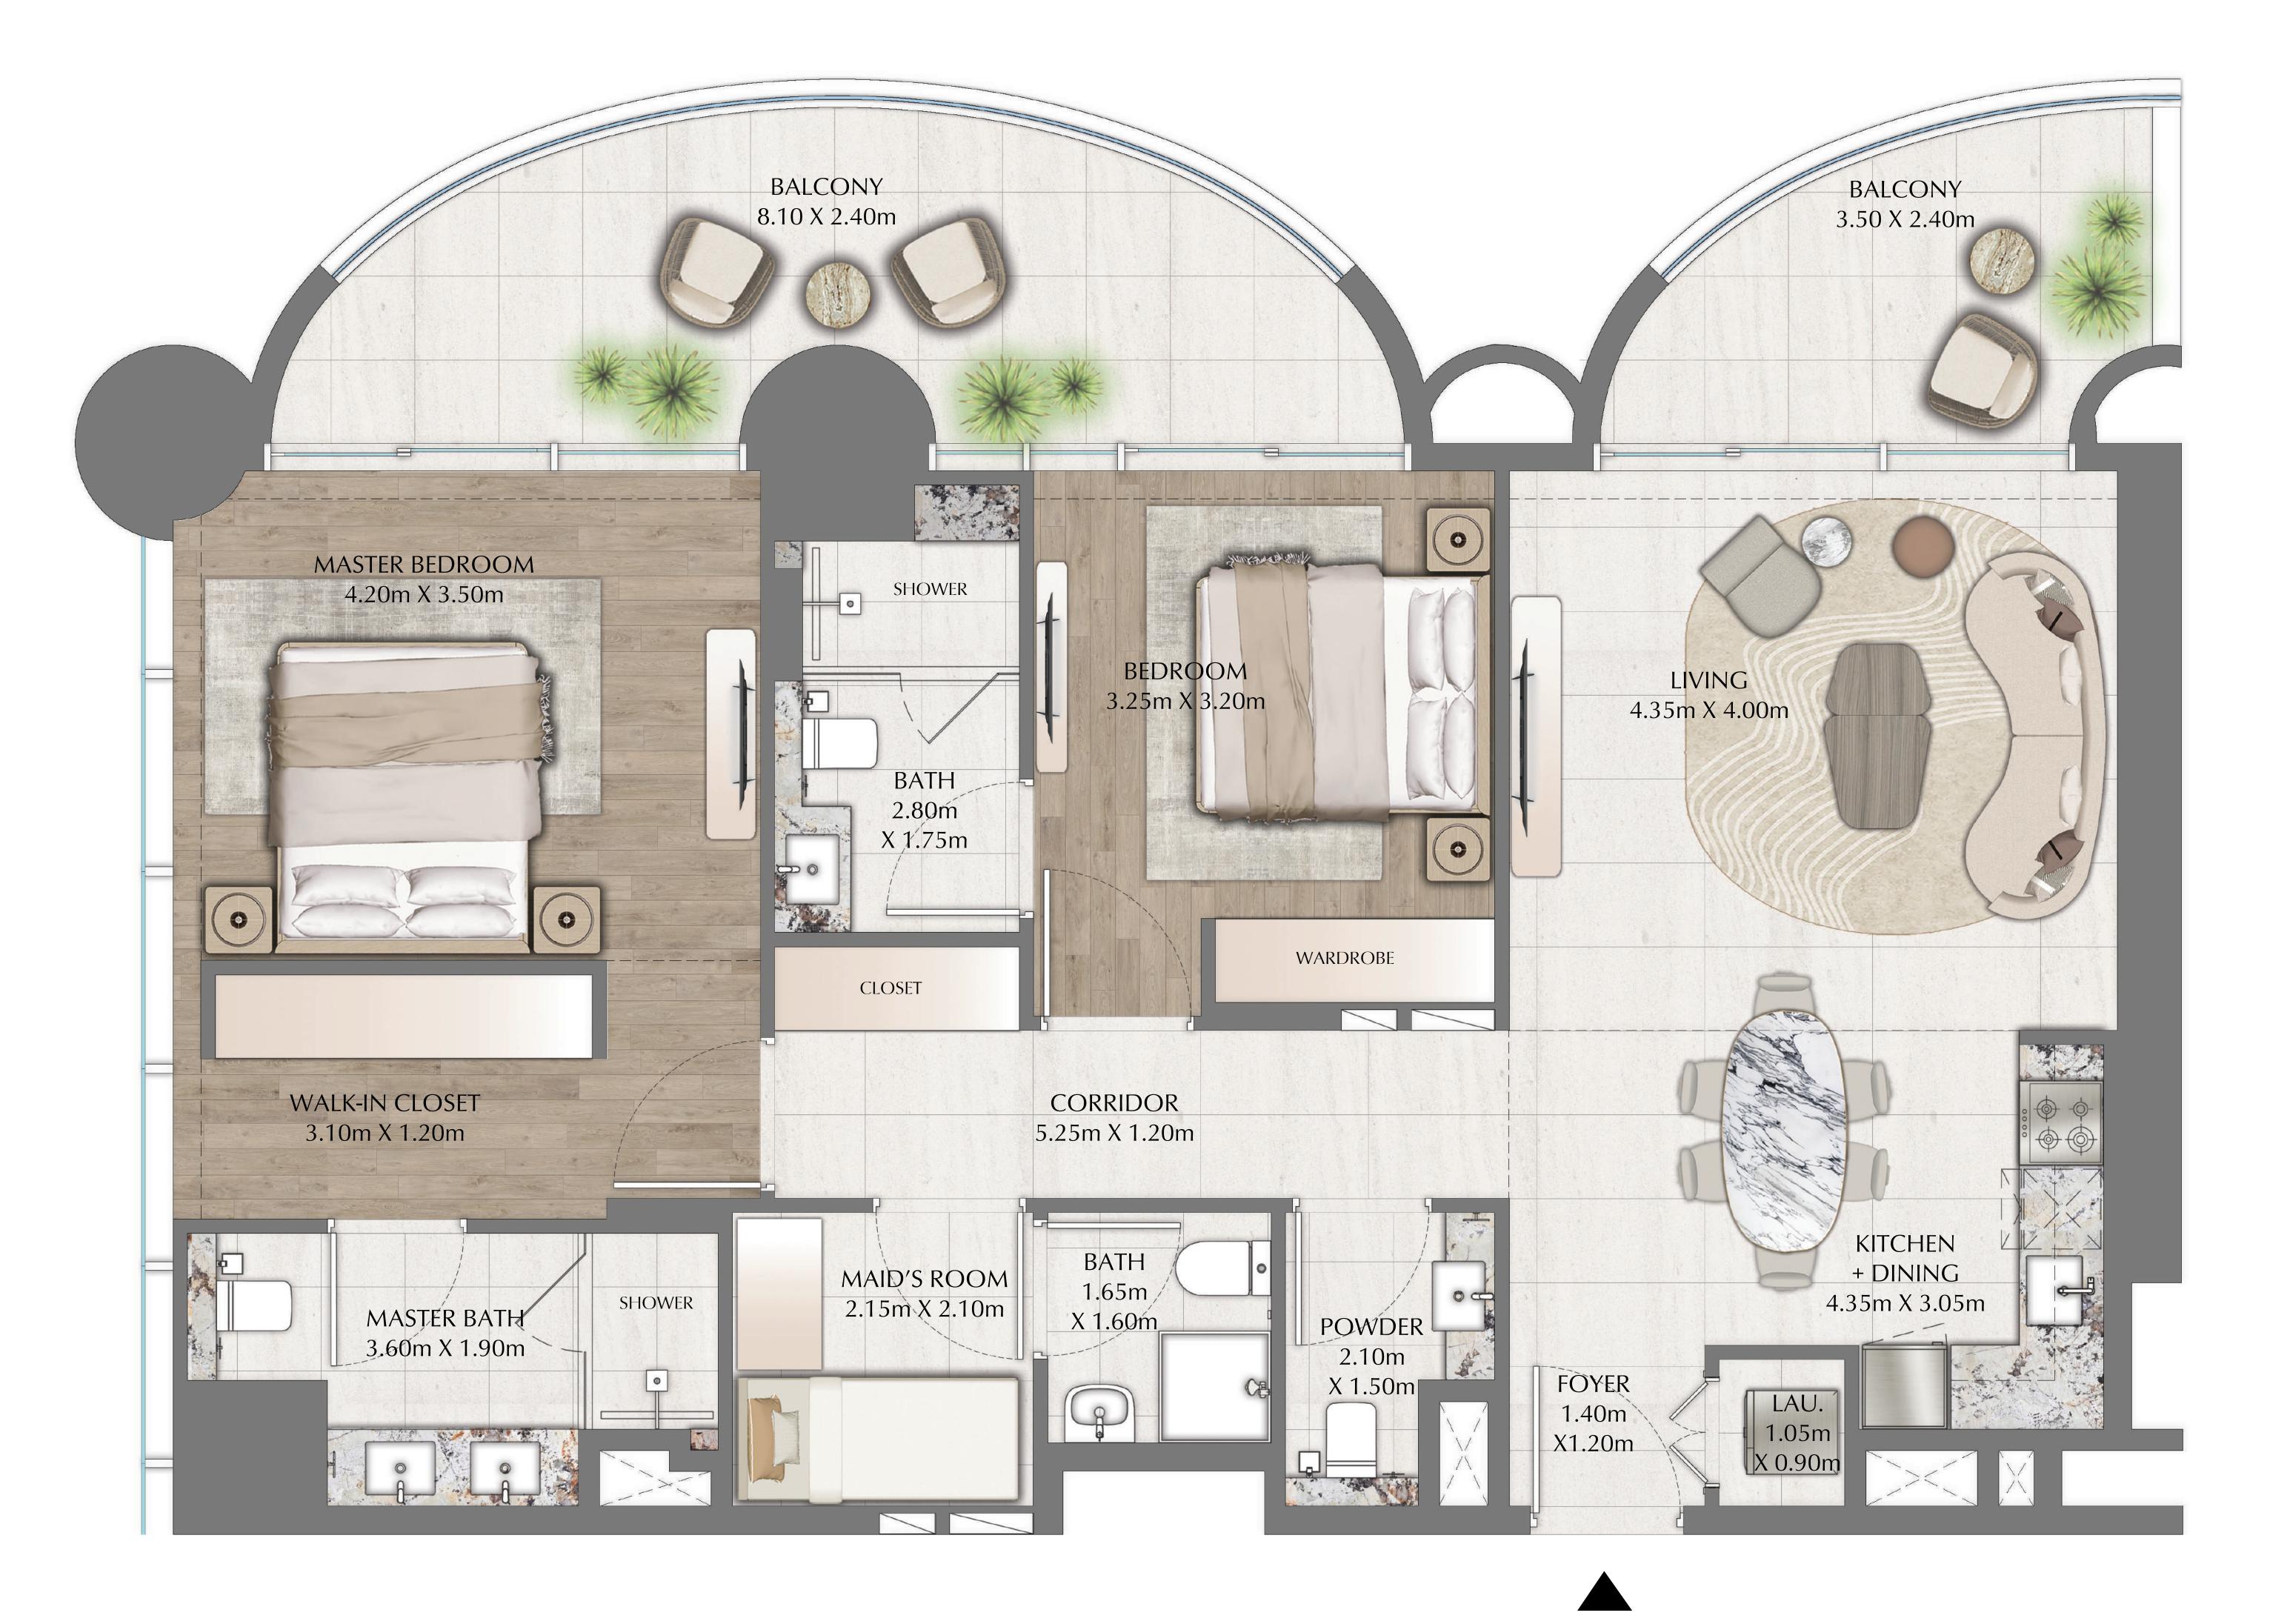

## 4 BEDROOM

PENTHOUSES LEVEL 28 UNITS 1 & 4

SUITE AREA

1980.67 SQ.FT.

BALCONY AREA

TOTAL AREA

2393.36 SQ.FT.

412.69 SQ.FT.

KEY PLAN

FLOOR PLAN 1. All dimensions are in imperial and metric, and measured from finish to finish excluding construction tolerances. 2. All materials, dimensions, and drawings are approximate only. 3. Information is subject to change without notice, at developer's absolute discretion. 4. Actual area may vary from the stated area. 5. Drawings not to scale. 6. All images used are for illustrative purposes only and do not represent the actual size, features, specifications, fittings, and furnishings. 7. The developer reserves the right to make revisions / alterations, at it's absolute discretion, without any liability whatsoever.

- 184.01 SQ.M.
- 38.34 SQ.M.
- 222.35 SQ.M.

**KEY SECTION** 