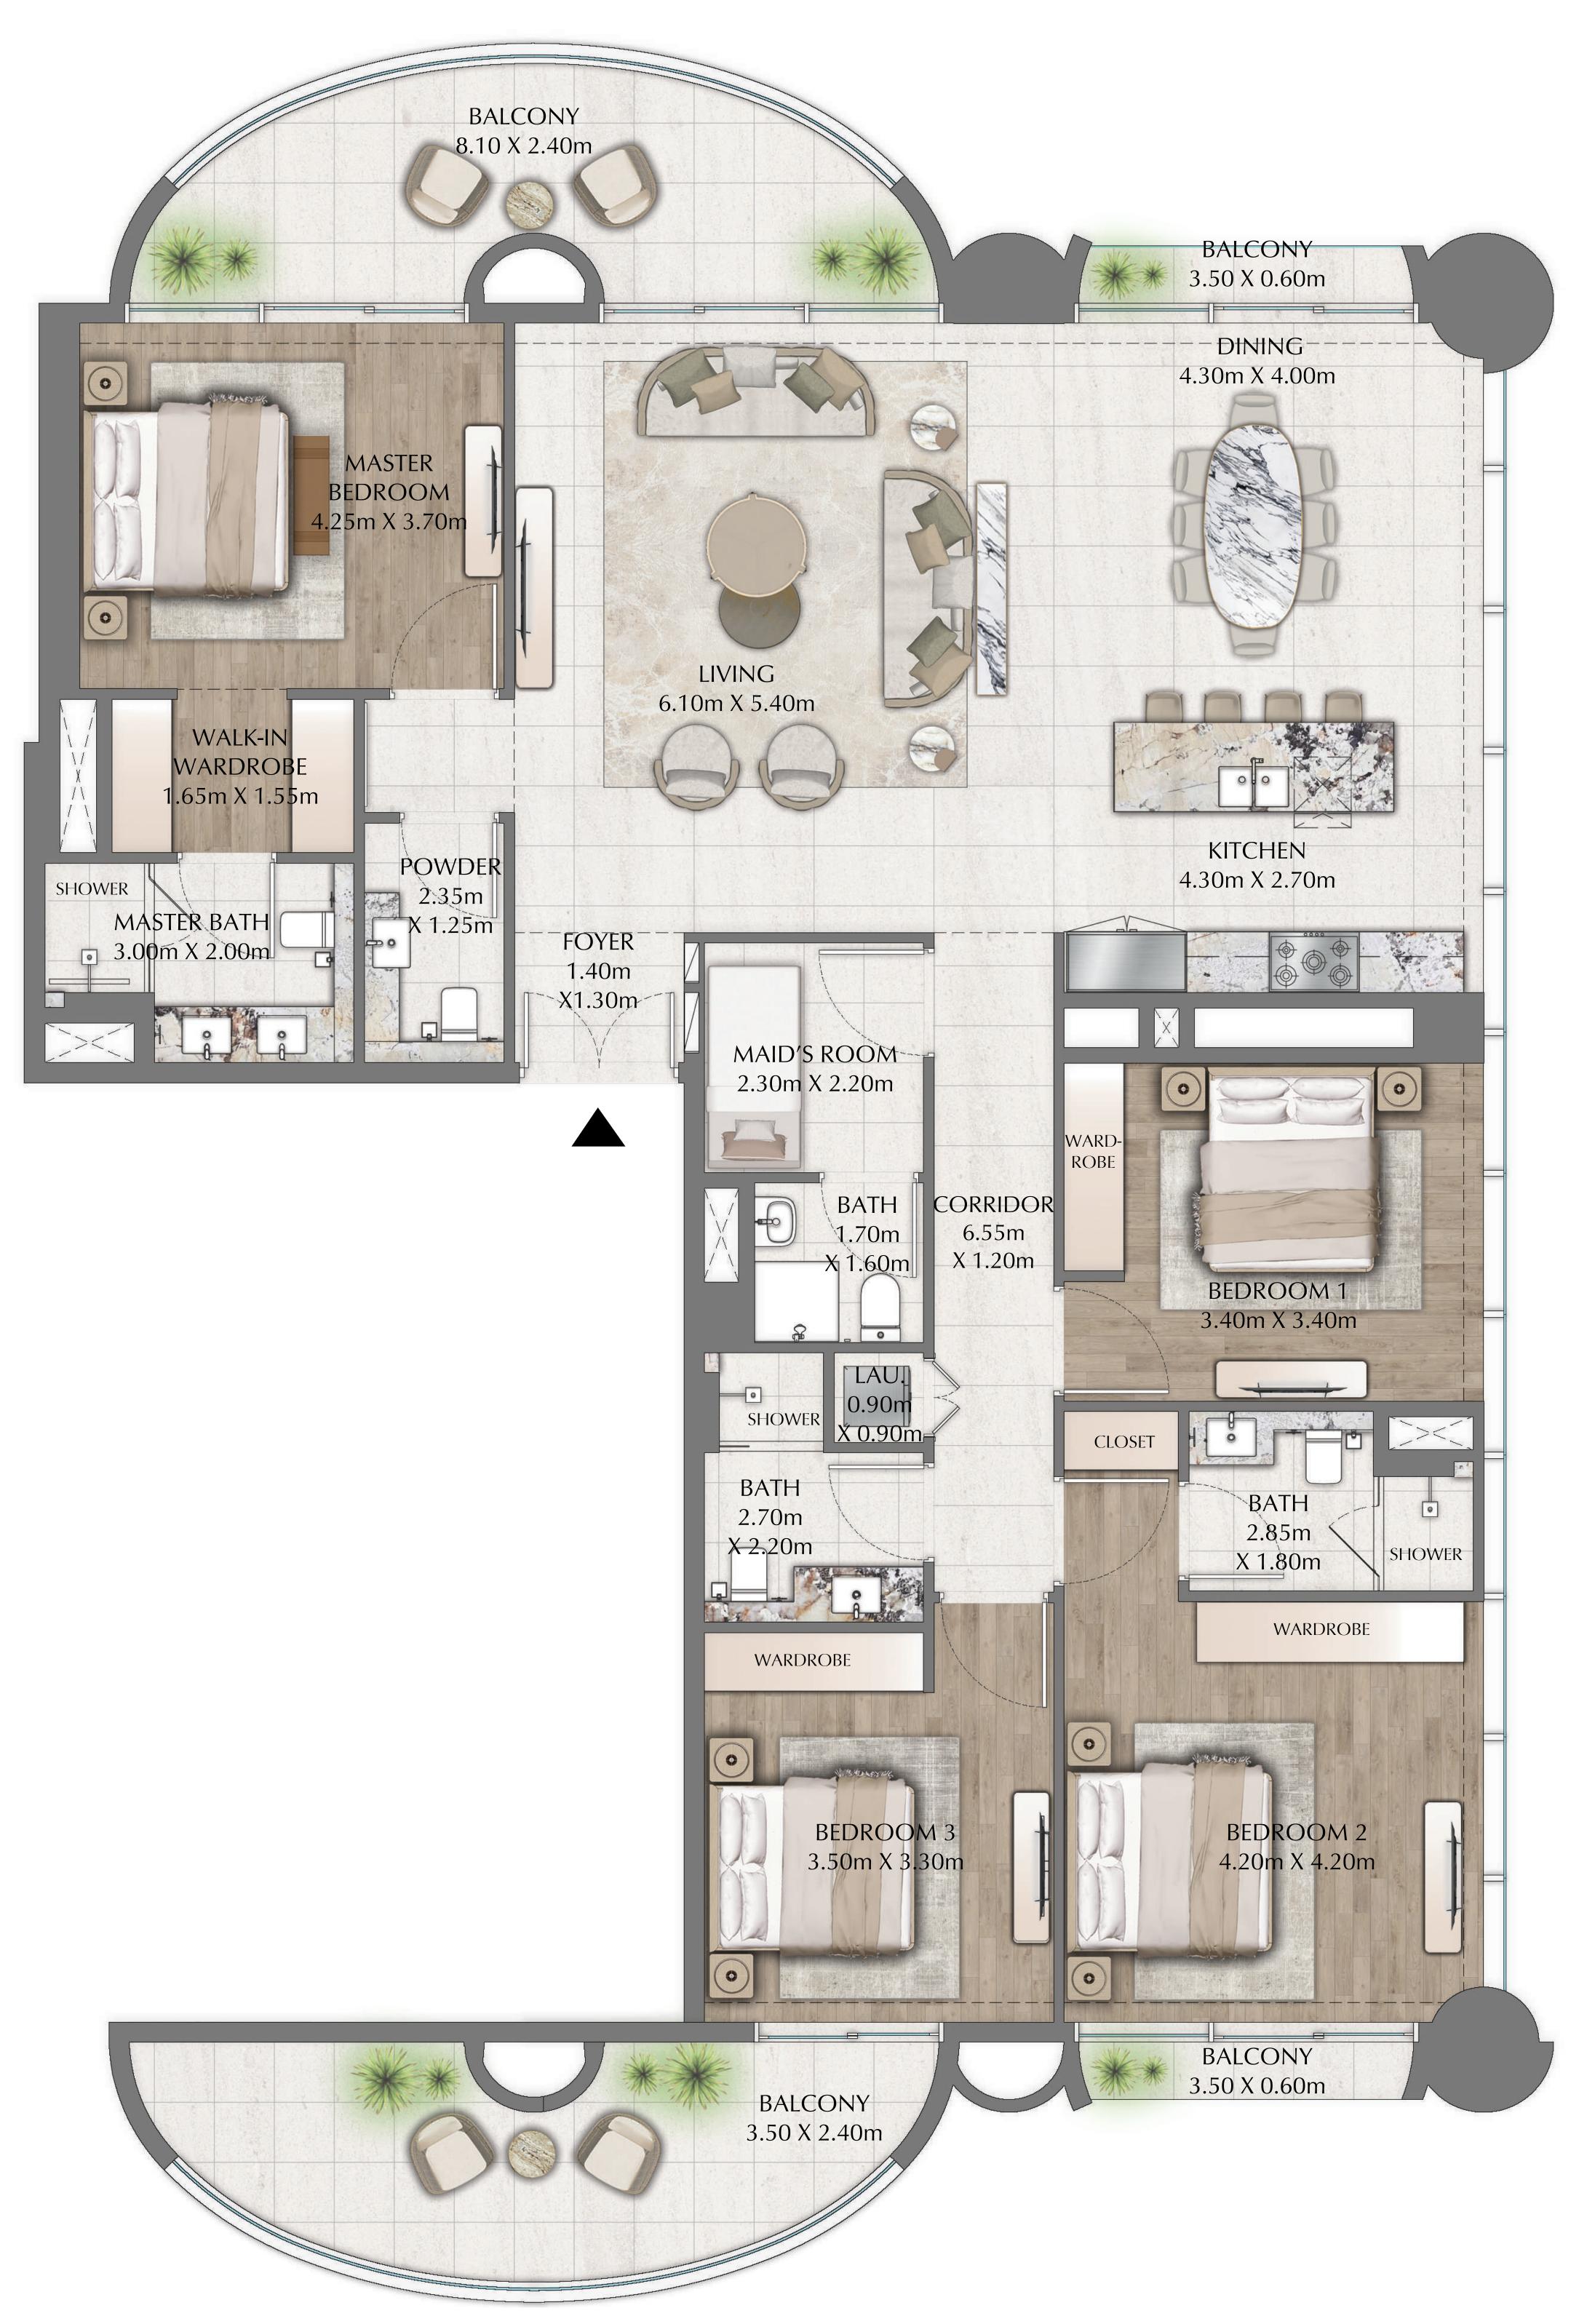

## 2 BEDROOM

844.97 SQ.FT.

208.07 SQ.FT.

1053.03 SQ.FT.

EVEN LEVELS 02-26 UNITS 1 & 9

SUITE AREA

BALCONY AREA

TOTAL AREA

KEY PLAN

N

#### 

FLOOR PLAN 1. All dimensions are in imperial and metric, and measured from finish to finish excluding construction tolerances. 2. All materials, dimensions, and drawings are approximate only. 3. Information is subject to change without notice, at developer's absolute discretion. 4. Actual area may vary from the stated area. 5. Drawings not to scale. 6. All images used are for illustrative purposes only and do not represent the actual size, features, specifications, fittings, and furnishings. 7. The developer reserves the right to make revisions / alterations, at it's absolute discretion, without any liability whatsoever.

- 78.50 SQ.M.
- 19.33 SQ.M.
- 97.83 SQ.M.

**KEY SECTION** 

DOWNTOWN DUBAI