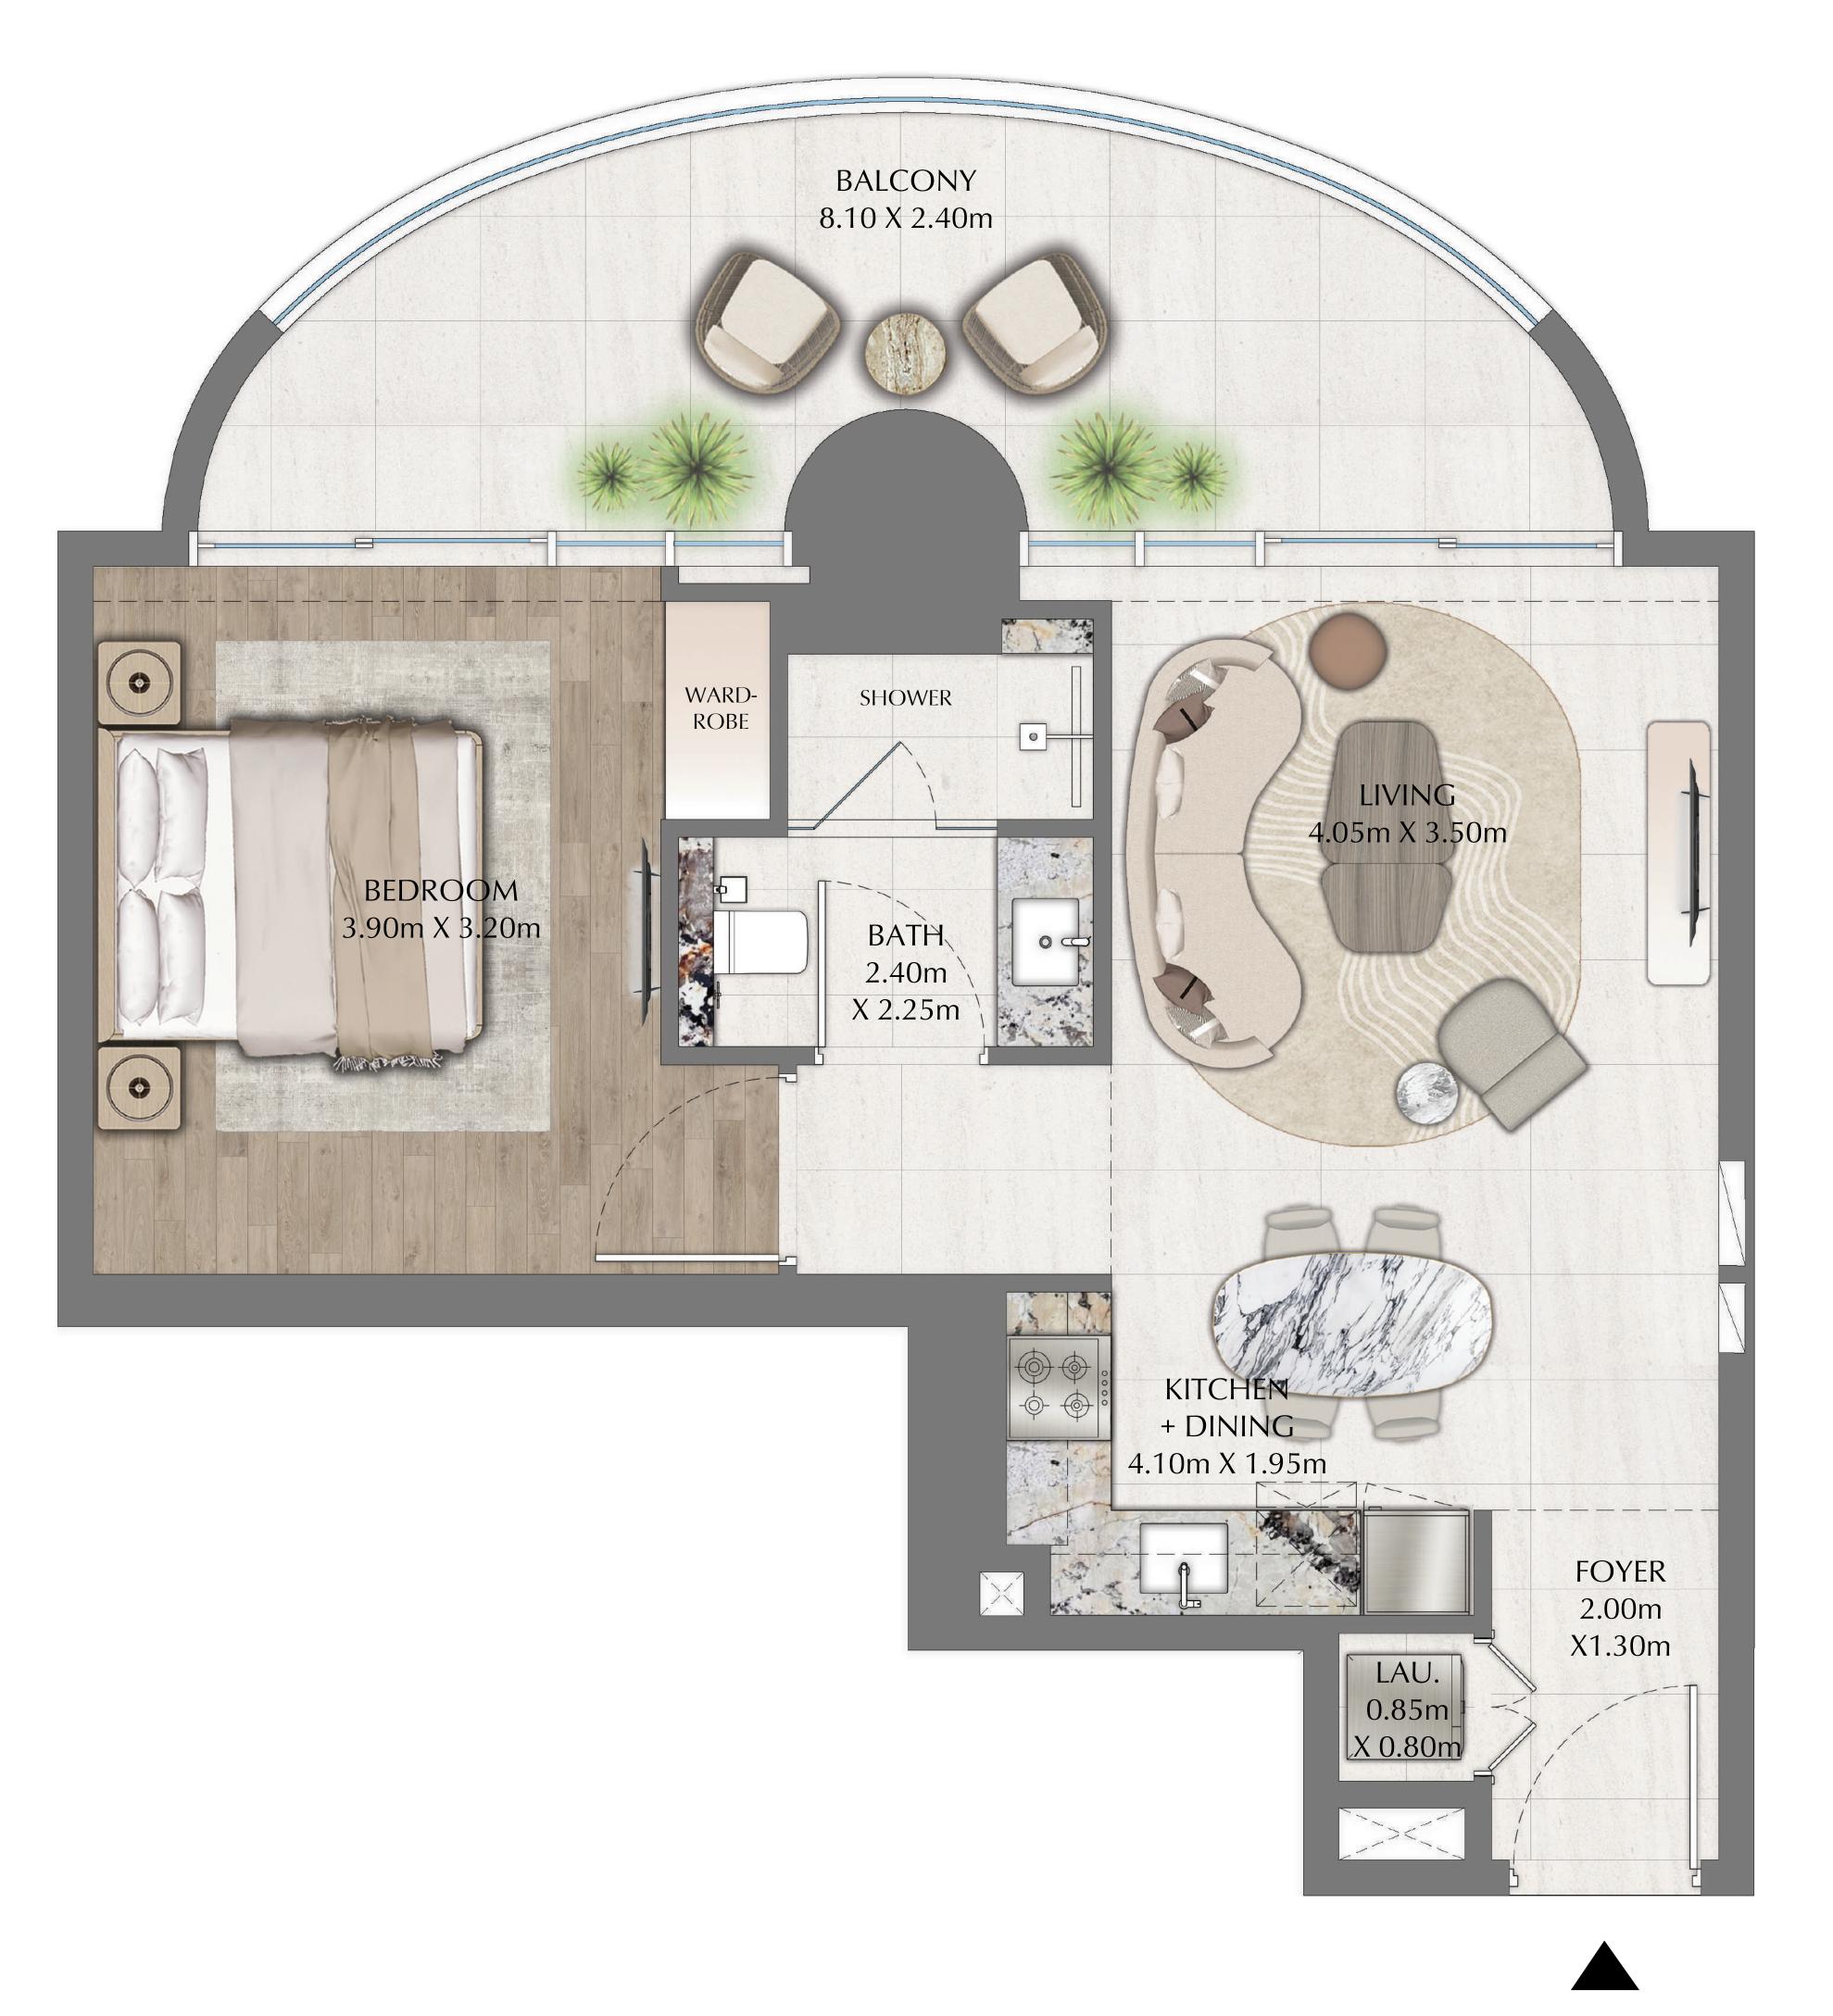

35.18 SQ.M.

8.44 SQ.M.

43.62 SQ.M.

**KEY SECTION** 

DOWNTOWN DUBAI

1 BEDROOM

ODD LEVELS 03-27 UNITS 5, 13 & 14

SUITE AREA

BALCONY AREA

TOTAL AREA

570.27 SQ.FT.

181.59 SQ.FT.

751.86 SQ.FT.

KEY PLAN

FLOOR PLAN 1. All dimensions are in imperial and metric, and measured from finish to finish excluding construction tolerances. 2. All materials, dimensions, and drawings are approximate only. 3. Information is subject to change without notice, at developer's absolute discretion. 4. Actual area may vary from the stated area. 5. Drawings not to scale. 6. All images used are for illustrative purposes only and do not represent the actual size, features, specifications, fittings, and furnishings. 7. The developer reserves the right to make revisions / alterations, at it's absolute discretion, without any liability whatsoever.