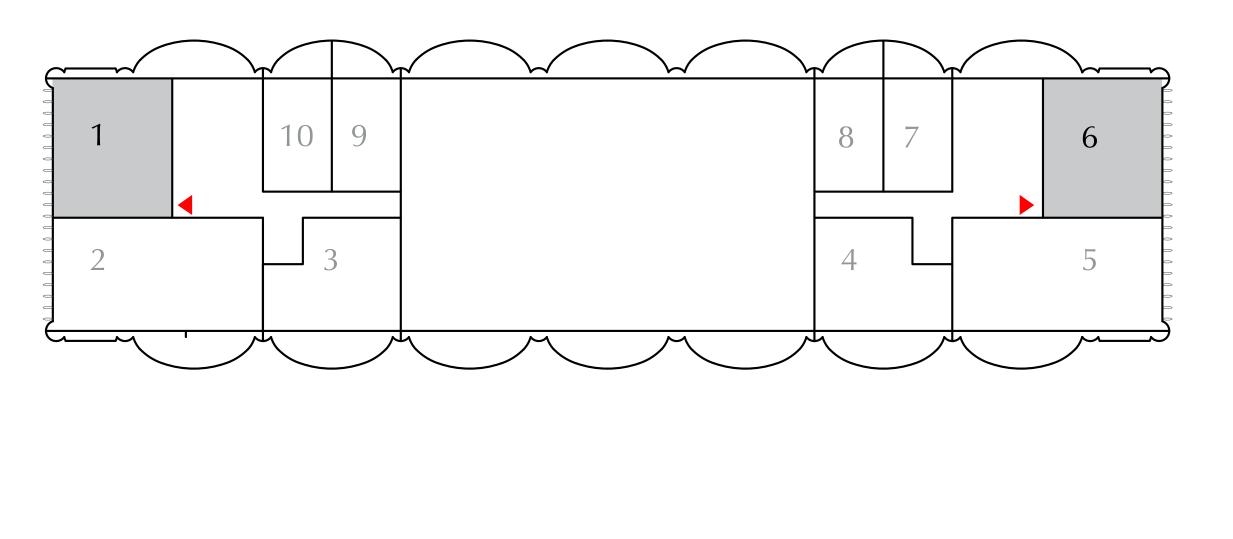

## EVEN LEVELS 02 - 26

UNIT PLANS

GINCO PROPERTIES

DOWNTOWN DUBAI

#### STUDIO

EVEN LEVELS 02-26 UNITS 10, 17

SUITE AREA

BALCONY AREA

TOTAL AREA

379.32 SQ.FT.

90.74 SQ.FT.

470.06 SQ.FT.

KEY PLAN

FLOOR PLAN 1. All dimensions are in imperial and metric, and measured from finish to finish excluding construction tolerances. 2. All materials, dimensions, and drawings are approximate only. 3. Information is subject to change without notice, at developer's absolute discretion. 4. Actual area may vary from the stated area. 5. Drawings not to scale. 6. All images used are for illustrative purposes only and do not represent the actual size, features, specifications, fittings, and furnishings. 7. The developer reserves the right to make revisions / alterations, at it's absolute discretion, without any liability whatsoever.