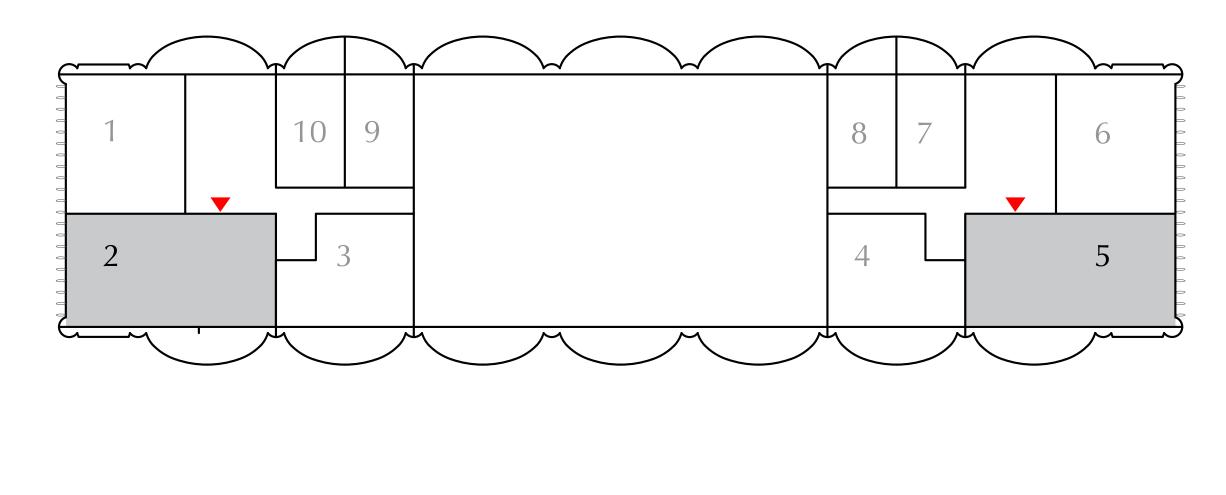

#### 2 BEDROOM

ODD LEVELS 03-27 UNITS 2 & 8

SUITE AREA

1137.75 SQ.FT.

BALCONY AREA

TOTAL AREA

1411.58 SQ.FT.

273.83 SQ.FT.

KEY PLAN

FLOOR PLAN 1. All dimensions are in imperial and metric, and measured from finish to finish excluding construction tolerances. 2. All materials, dimensions, and drawings are approximate only. 3. Information is subject to change without notice, at developer's absolute discretion. 4. Actual area may vary from the stated area. 5. Drawings not to scale. 6. All images used are for illustrative purposes only and do not represent the actual size, features, specifications, fittings, and furnishings. 7. The developer reserves the right to make revisions / alterations, at it's absolute discretion, without any liability whatsoever.

105.70 SQ.M.

25.44 SQ.M.

131.14 SQ.M.

**KEY SECTION** 