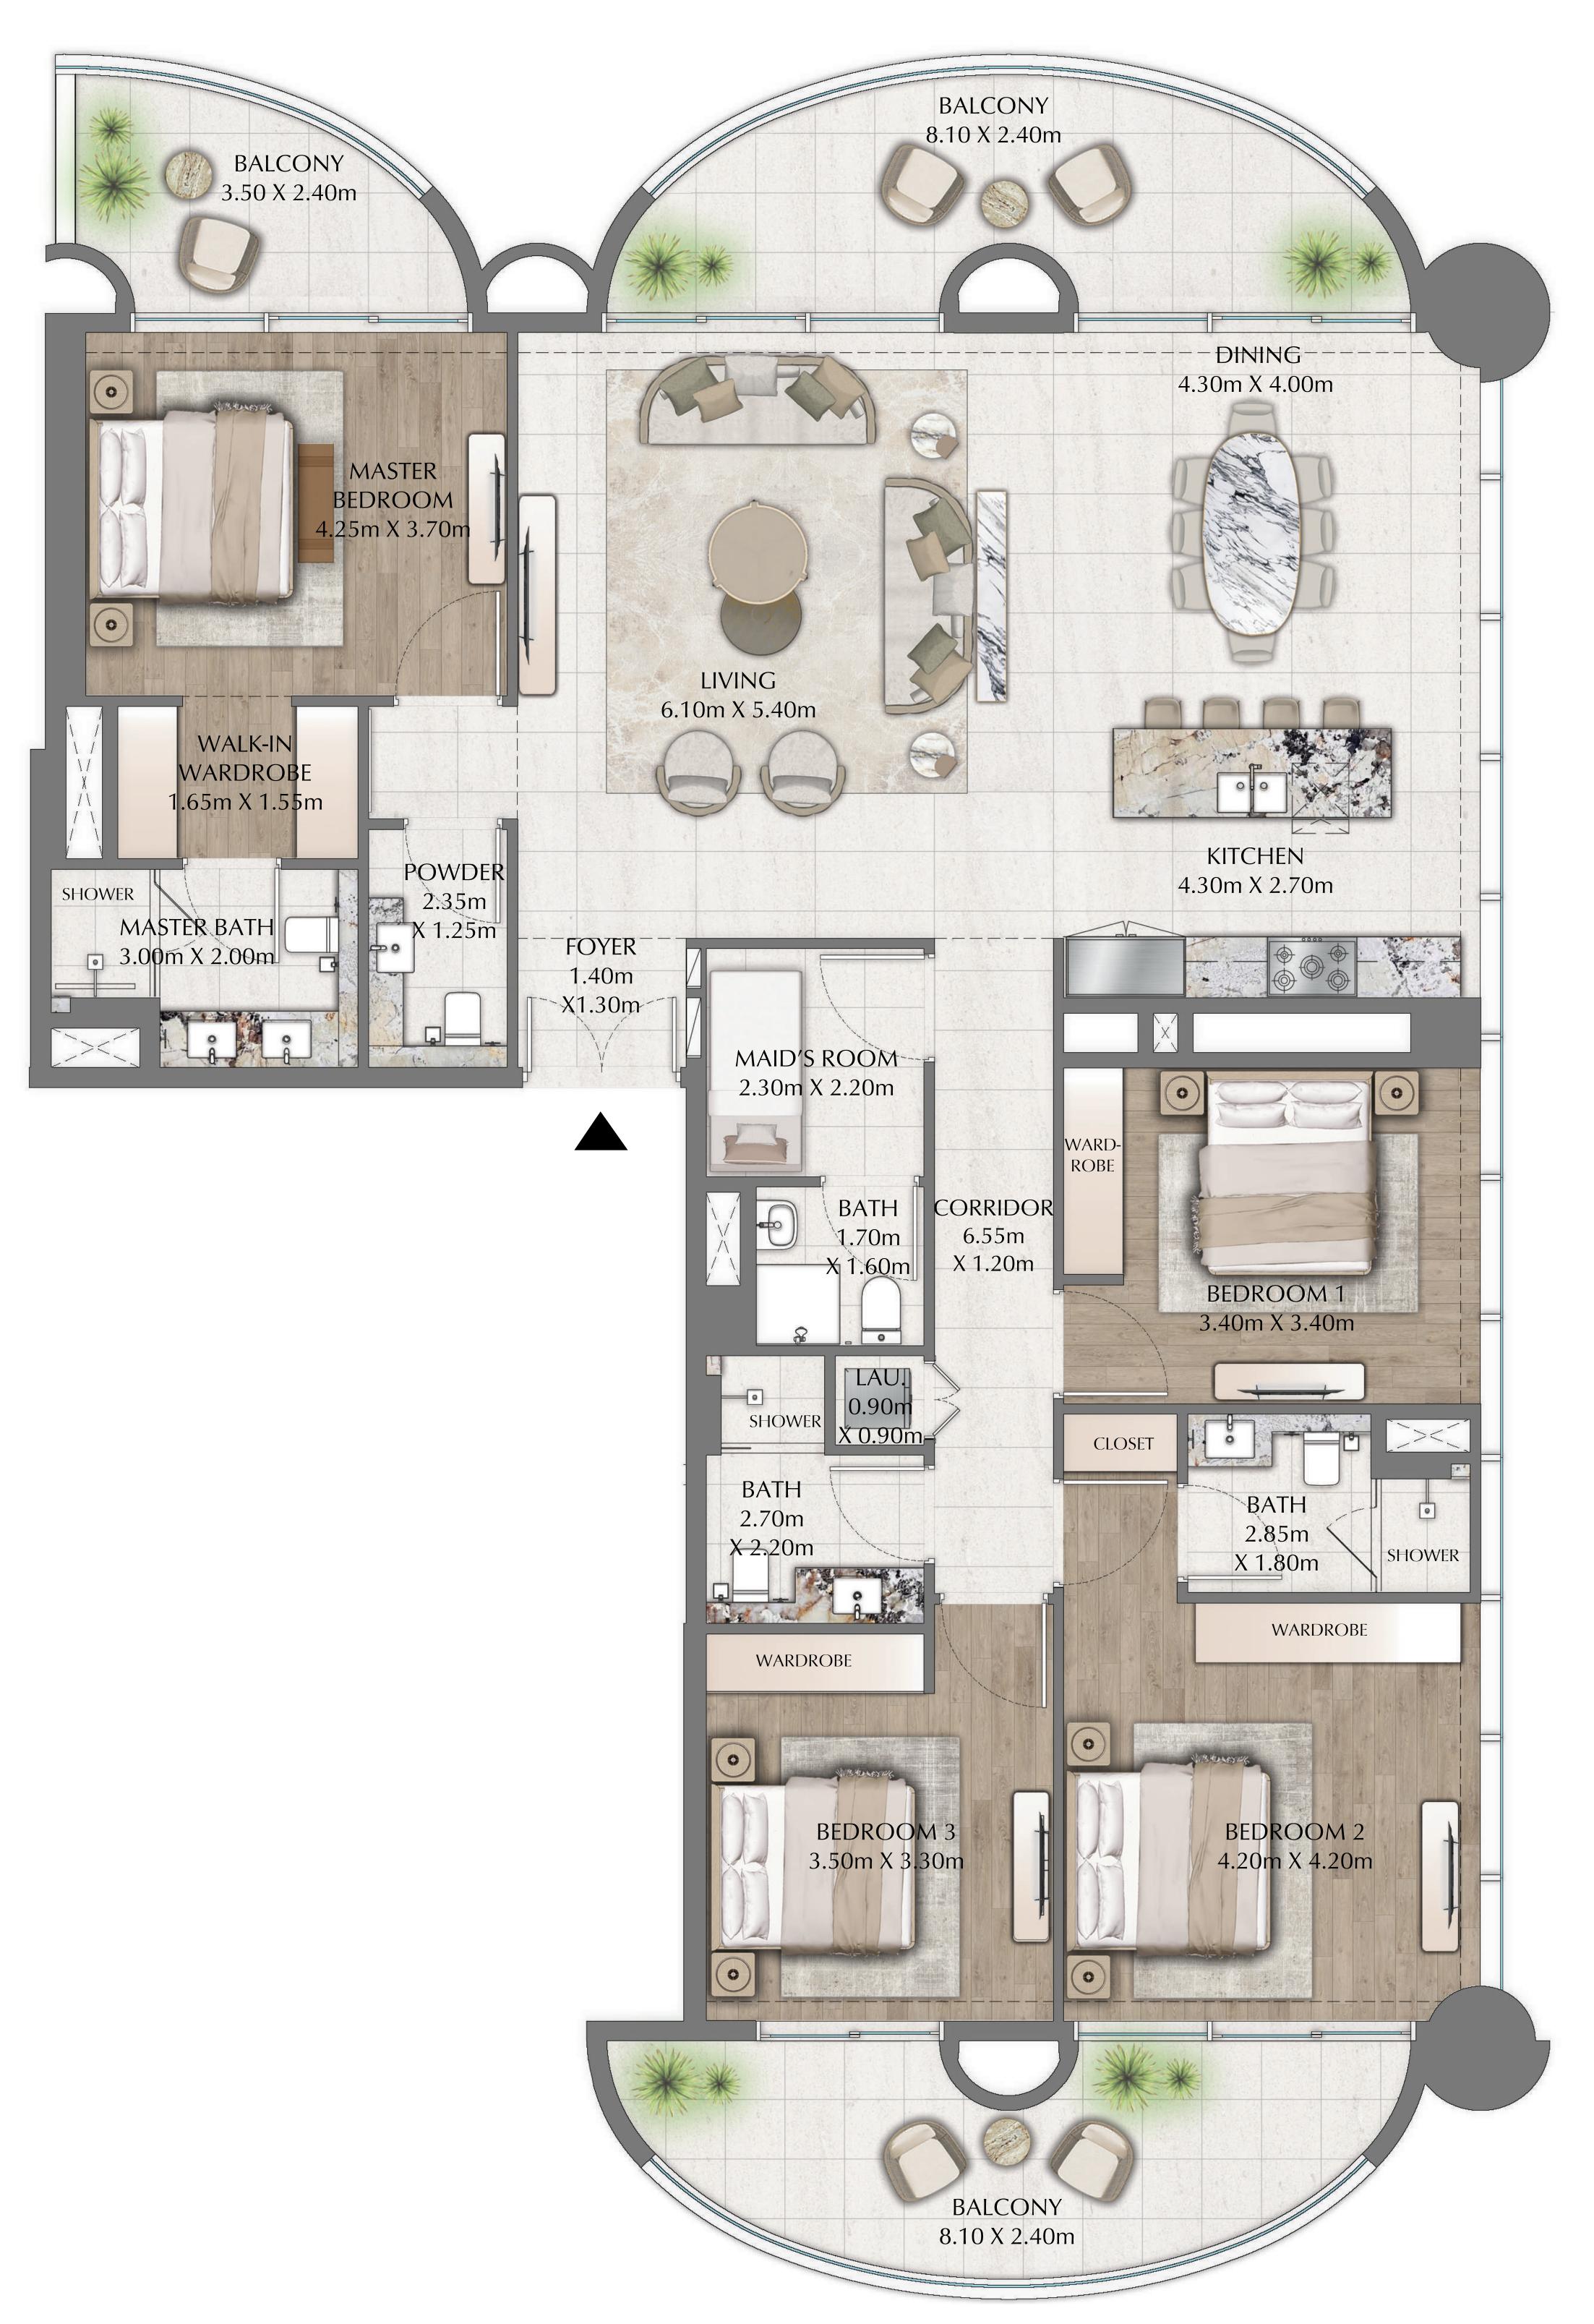

## 2 BEDROOM

844.97 SQ.FT.

208.07 SQ.FT.

1053.03 SQ.FT.

EVEN LEVELS 02-26 UNITS 1 & 9

SUITE AREA

BALCONY AREA

TOTAL AREA

KEY PLAN

N

#### 

FLOOR PLAN 1. All dimensions are in imperial and metric, and measured from finish to finish excluding construction tolerances. 2. All materials, dimensions, and drawings are approximate only. 3. Information is subject to change without notice, at developer's absolute discretion. 4. Actual area may vary from the stated area. 5. Drawings not to scale. 6. All images used are for illustrative purposes only and do not represent the actual size, features, specifications, fittings, and furnishings. 7. The developer reserves the right to make revisions / alterations, at it's absolute discretion, without any liability whatsoever.

- 78.50 SQ.M.
- 19.33 SQ.M.
- 97.83 SQ.M.

**KEY SECTION** 

DOWNTOWN DUBAI