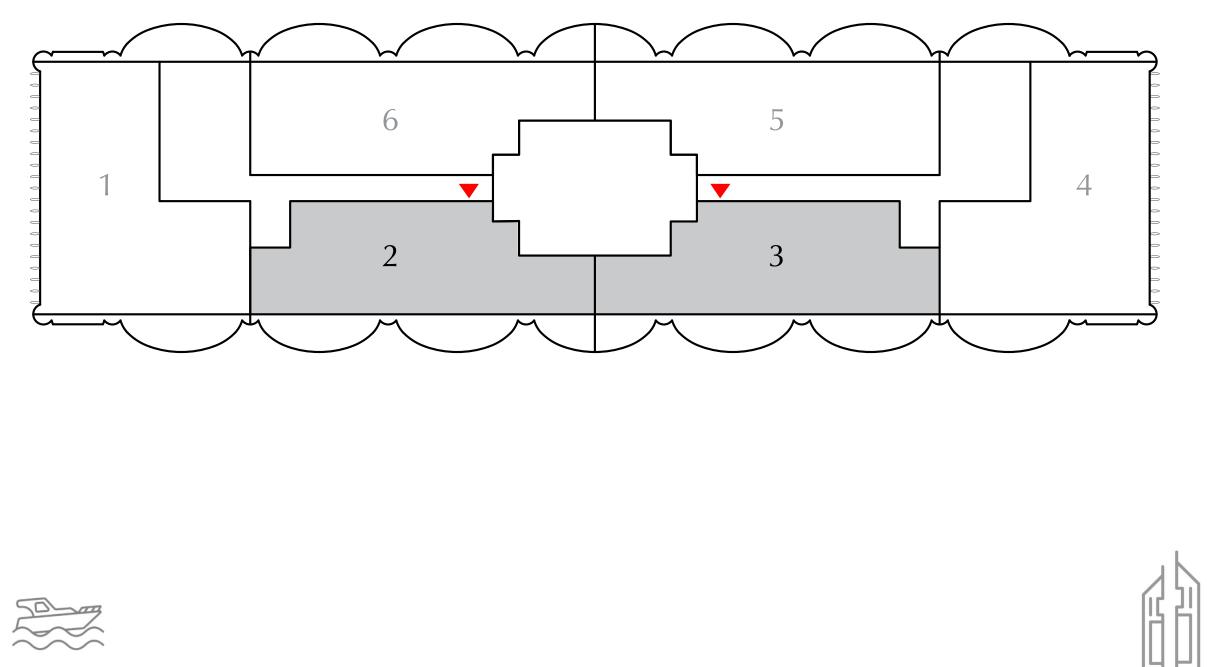

#### 

FLOOR PLAN 1. All dimensions are in imperial and metric, and measured from finish to finish excluding construction tolerances. 2. All materials, dimensions, and drawings are approximate only. 3. Information is subject to change without notice, at developer's absolute discretion. 4. Actual area may vary from the stated area. 5. Drawings not to scale. 6. All images used are for illustrative purposes only and do not represent the actual size, features, specifications, fittings, and furnishings. 7. The developer reserves the right to make revisions / alterations, at it's absolute discretion, without any liability whatsoever.

35.18 SQ.M.

8.44 SQ.M.

43.62 SQ.M.

**KEY SECTION** 

DOWNTOWN DUBAI

1 BEDROOM

EVEN LEVELS 02-26 UNITS 5, 13 & 14

SUITE AREA