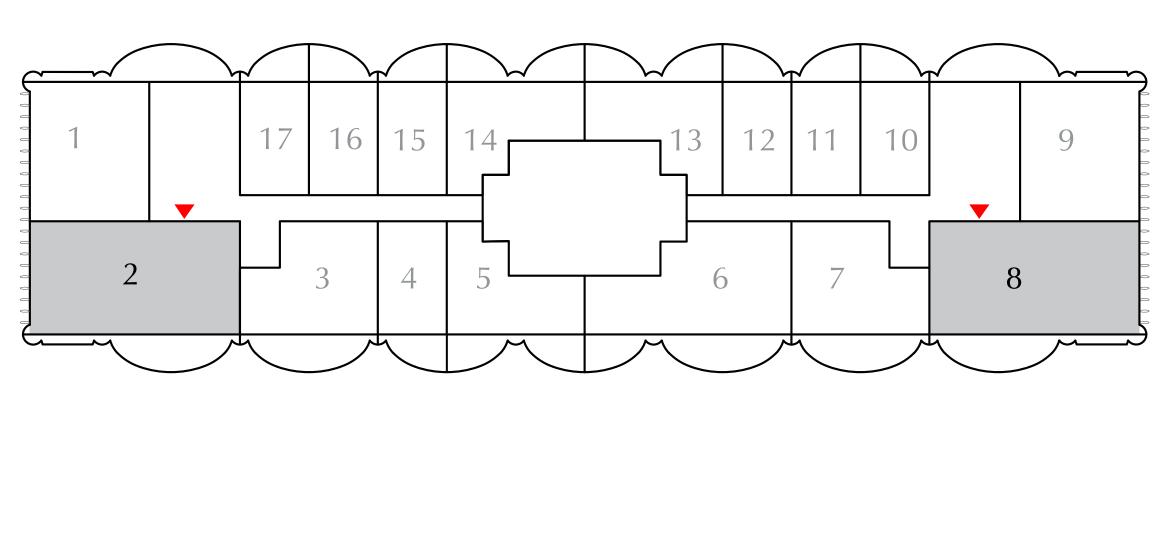

## EVEN LEVELS 02 - 26

UNIT PLANS

GINCO PROPERTIES

DOWNTOWN DUBAI

KEY PLAN

FLOOR PLAN 1. All dimensions are in imperial and metric, and measured from finish to finish excluding construction tolerances. 2. All materials, dimensions, and drawings are approximate only. 3. Information is subject to change without notice, at developer's absolute discretion. 4. Actual area may vary from the stated area. 5. Drawings not to scale. 6. All images used are for illustrative purposes only and do not represent the actual size, features, specifications, fittings, and furnishings. 7. The developer reserves the right to make revisions / alterations, at it's absolute discretion, without any liability whatsoever.