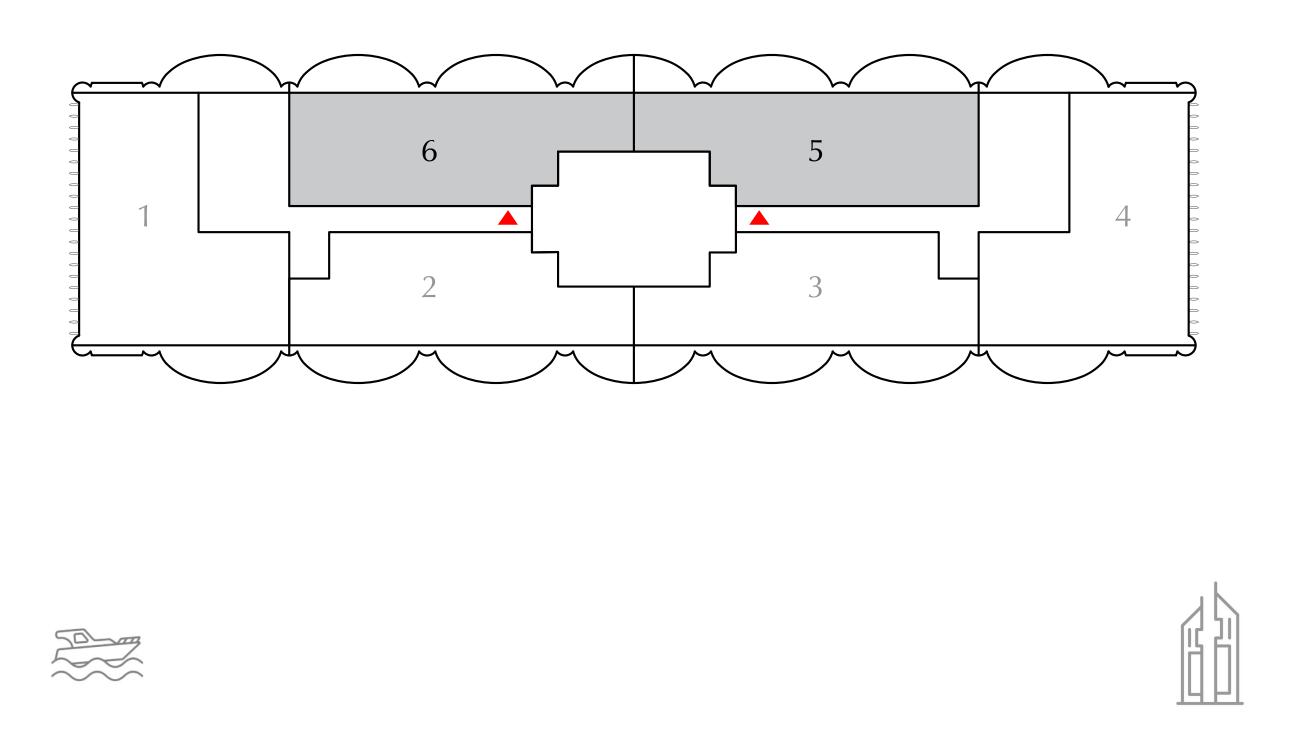

KEY PLAN

FLOOR PLAN 1. All dimensions are in imperial and metric, and measured from finish to finish excluding construction tolerances. 2. All materials, dimensions, and drawings are approximate only. 3. Information is subject to change without notice, at developer's absolute discretion. 4. Actual area may vary from the stated area. 5. Drawings not to scale. 6. All images used are for illustrative purposes only and do not represent the actual size, features, specifications, fittings, and furnishings. 7. The developer reserves the right to make revisions / alterations, at it's absolute discretion, without any liability whatsoever.

35.24 SQ.M.

8.43 SQ.M.

43.67 SQ.M.

**KEY SECTION** 

DOWNTOWN DUBAI