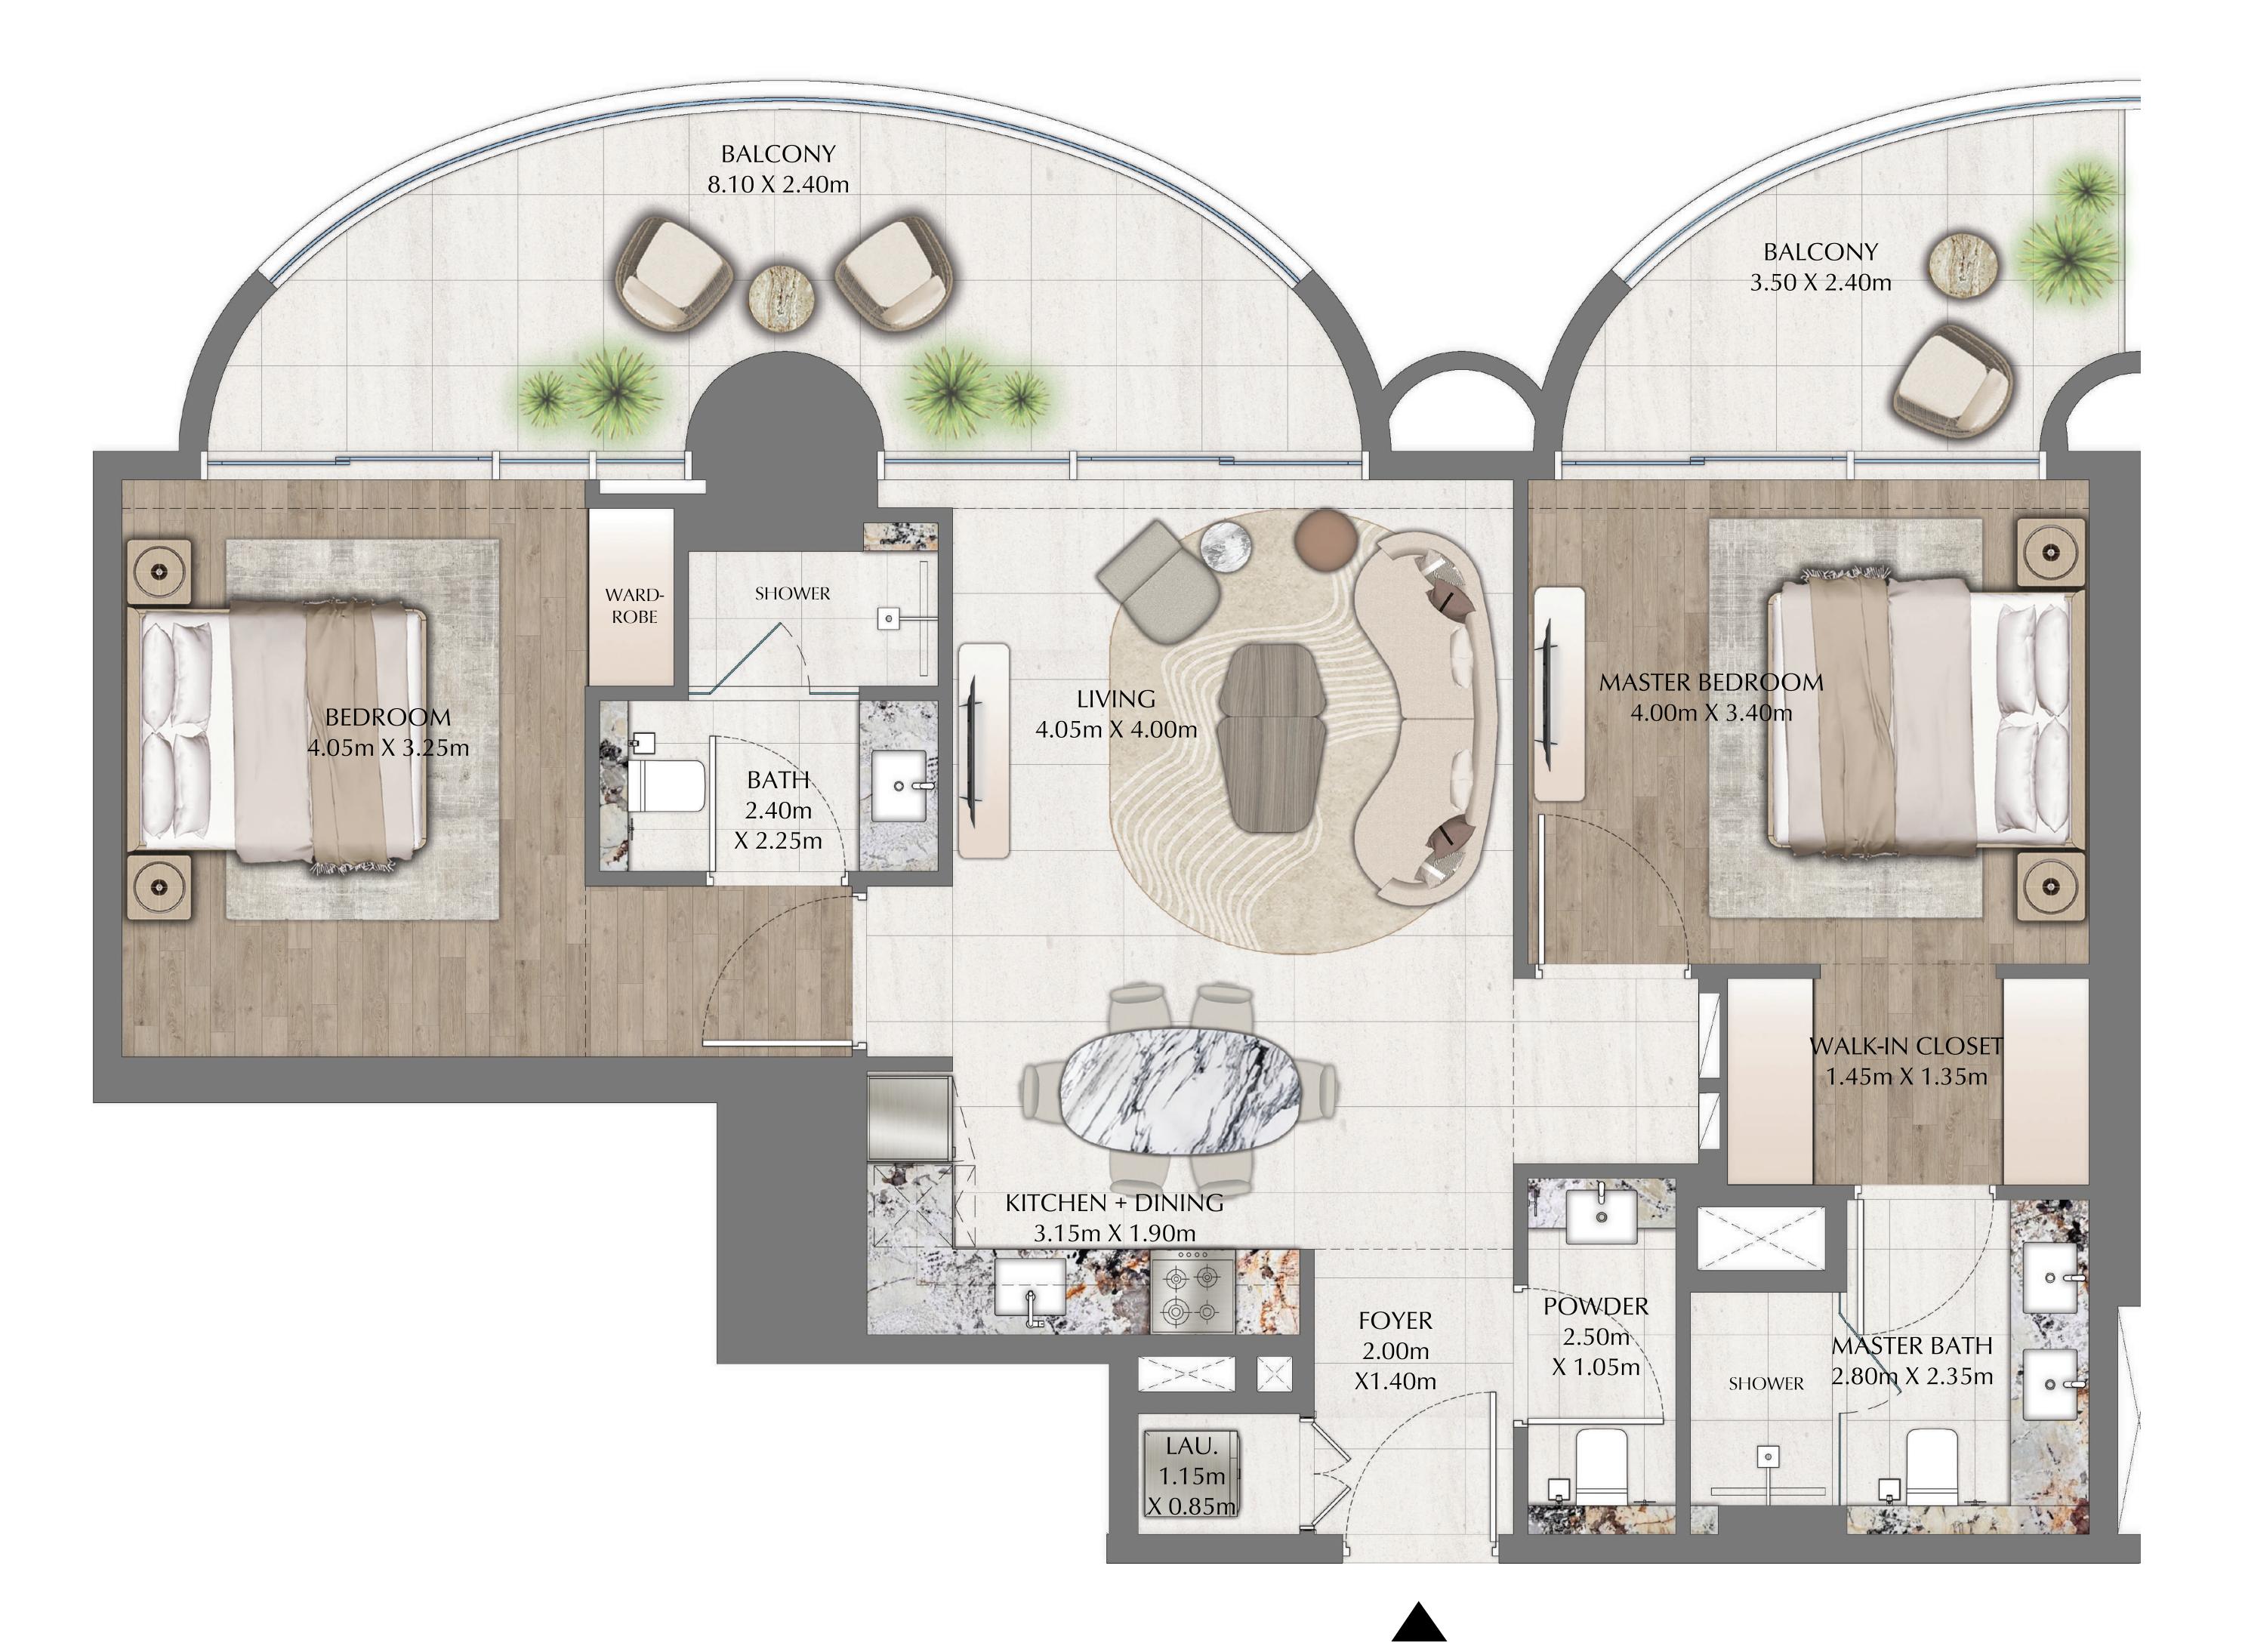

## 2 BEDROOM

844.97 SQ.FT.

208.07 SQ.FT.

1053.03 SQ.FT.

EVEN LEVELS 02-26 UNITS 1 & 9

SUITE AREA

BALCONY AREA

TOTAL AREA

KEY PLAN

N

#### 

FLOOR PLAN 1. All dimensions are in imperial and metric, and measured from finish to finish excluding construction tolerances. 2. All materials, dimensions, and drawings are approximate only. 3. Information is subject to change without notice, at developer's absolute discretion. 4. Actual area may vary from the stated area. 5. Drawings not to scale. 6. All images used are for illustrative purposes only and do not represent the actual size, features, specifications, fittings, and furnishings. 7. The developer reserves the right to make revisions / alterations, at it's absolute discretion, without any liability whatsoever.

- 78.50 SQ.M.
- 19.33 SQ.M.
- 97.83 SQ.M.

**KEY SECTION** 

DOWNTOWN DUBAI