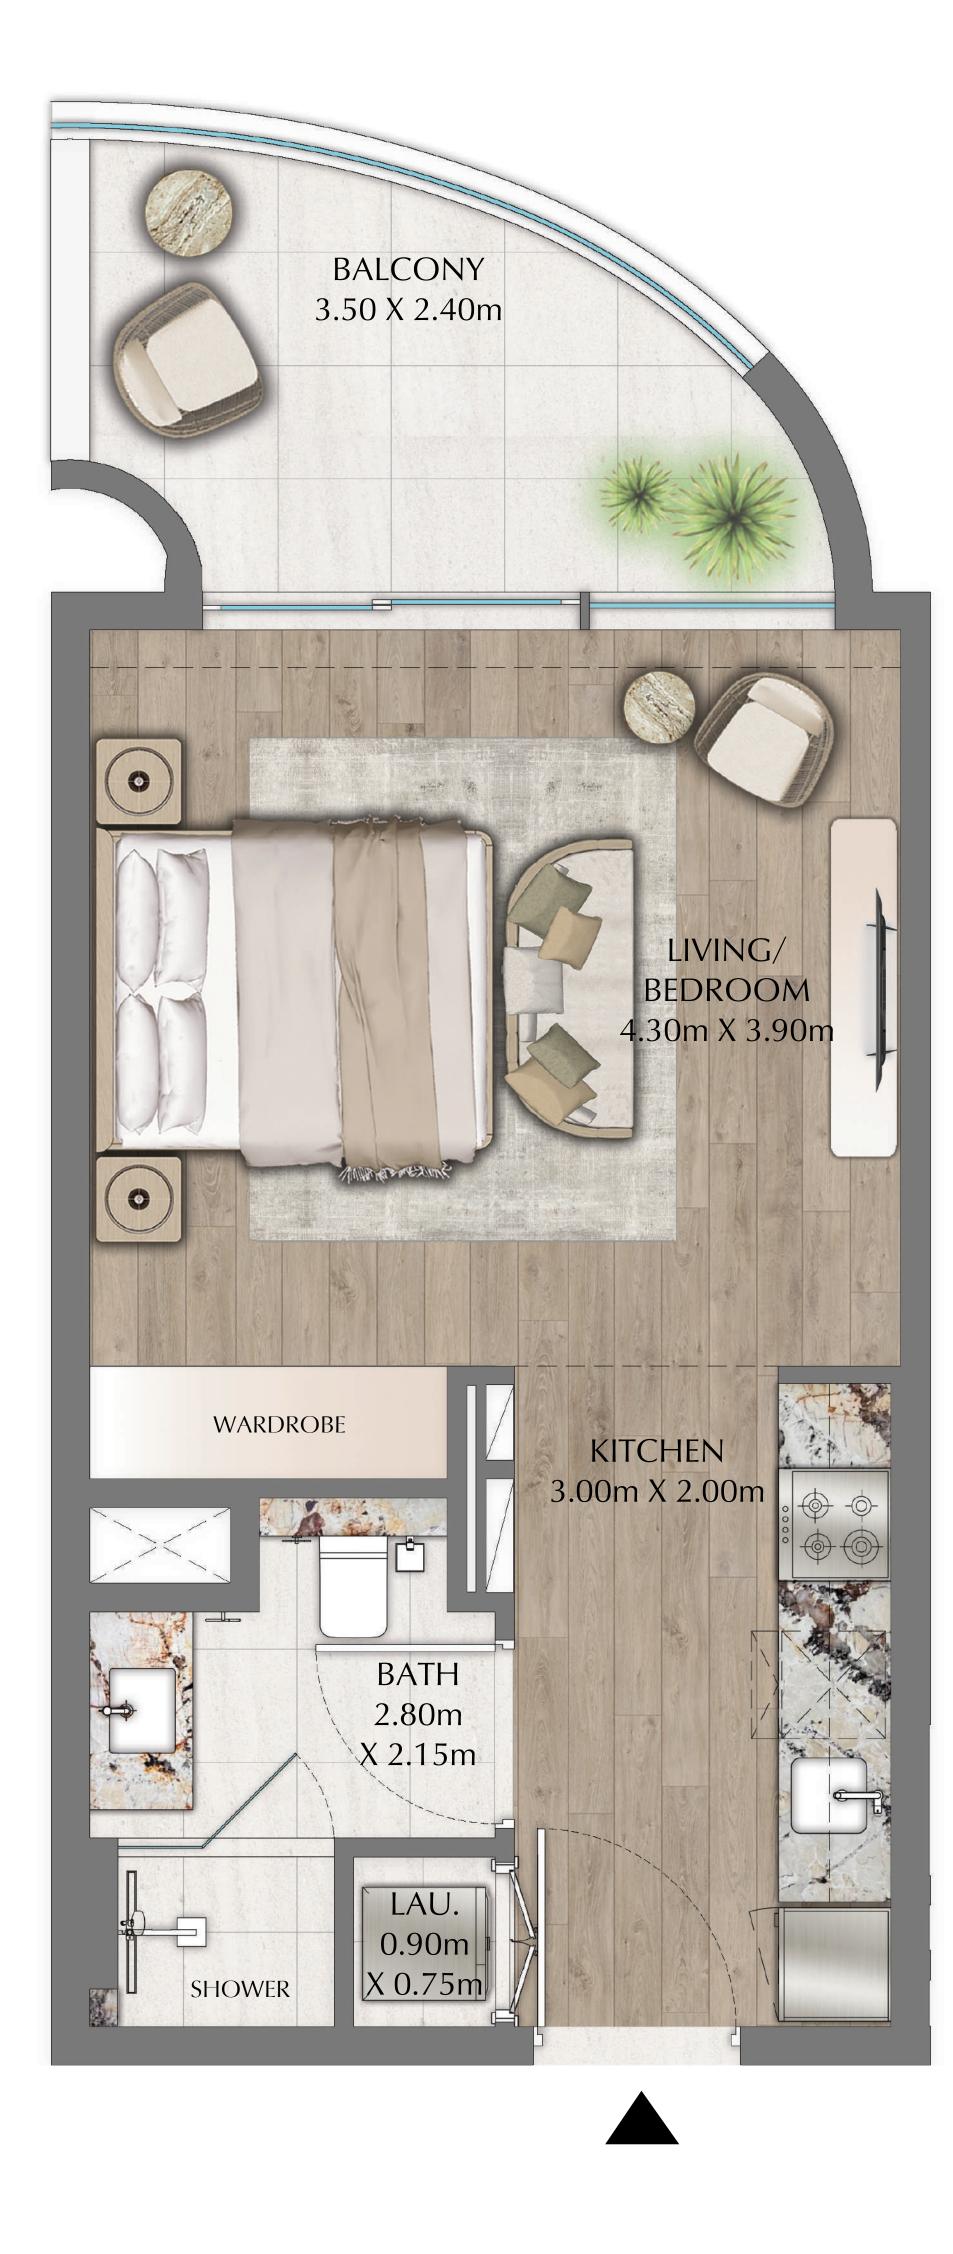

#### STUDIO

EVEN LEVELS 02-26 UNITS 10, 17

SUITE AREA

BALCONY AREA

TOTAL AREA

379.32 SQ.FT.

90.74 SQ.FT.

470.06 SQ.FT.

KEY PLAN

FLOOR PLAN 1. All dimensions are in imperial and metric, and measured from finish to finish excluding construction tolerances. 2. All materials, dimensions, and drawings are approximate only. 3. Information is subject to change without notice, at developer's absolute discretion. 4. Actual area may vary from the stated area. 5. Drawings not to scale. 6. All images used are for illustrative purposes only and do not represent the actual size, features, specifications, fittings, and furnishings. 7. The developer reserves the right to make revisions / alterations, at it's absolute discretion, without any liability whatsoever.

35.24 SQ.M.

8.43 SQ.M.

43.67 SQ.M.

**KEY SECTION** 

DOWNTOWN DUBAI