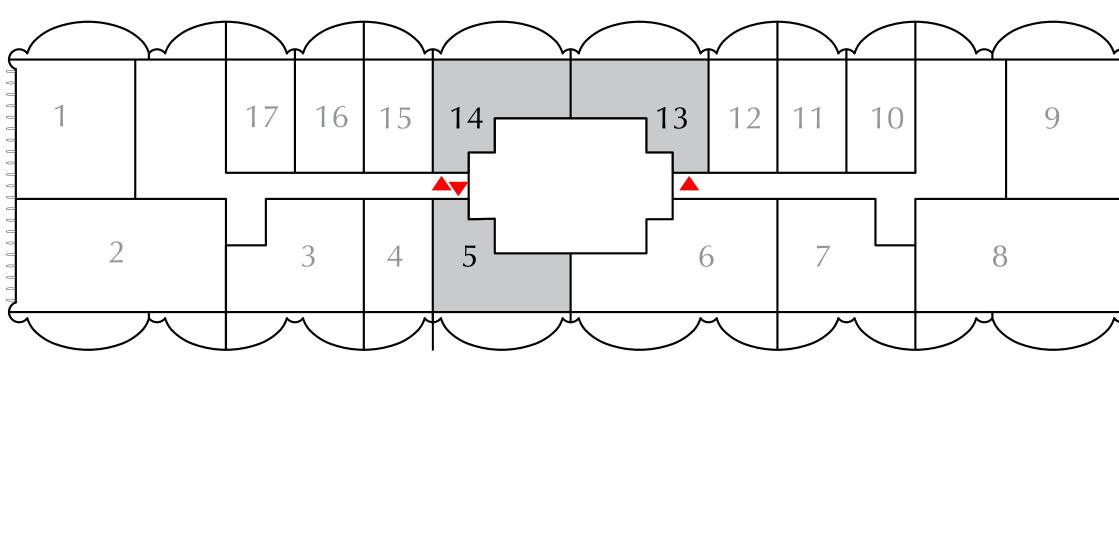

metric, and measured from finish to finish excluding construction tolerances. 2. All materials, dimensions, and drawings are approximate only. 3. Information is subject to change without notice, at developer's absolute discretion. 4. Actual area may vary from the stated area. 5. Drawings not to scale. 6. All images used are for illustrative purposes only and do not represent the actual size, features, specifications, fittings, and furnishings. 7. The developer reserves the right to make revisions / alterations, at it's absolute discretion, without any liability whatsoever.

35.18 SQ.M.

8.44 SQ.M.

43.62 SQ.M.

**KEY SECTION** 







DOWNTOWN DUBAI

1 BEDROOM

ODD LEVELS 03-27 UNITS 5, 13 & 14

SUITE AREA

BALCONY AREA

TOTAL AREA

570.27 SQ.FT.

181.59 SQ.FT.

751.86 SQ.FT.

KEY PLAN





FLOOR PLAN 1. All dimensions are in imperial and metric, and measured from finish to finish excluding construction tolerances. 2. All materials, dimensions, and drawings are approximate only. 3. Information is subject to change without notice, at developer's absolute discretion. 4. Actual area may vary from the stated area. 5. Drawings not to scale. 6. All images used are for illustrative purposes only and do not represent the actual size, features, specifications, fittings, and furnishings. 7. The developer reserves the right to make revisions / alterations, at it's absolute discretion, without any liability whatsoever.

- 52.98 SQ.M.
- 16.87 SQ.M.
- 69.85 SQ.M.

**KEY SECTION** 







DOWNTOWN DUBAI

## 1 BEDROOM

ODD LEVELS 03-27 UNITS 3 & 7

SUITE AREA

661.55 SQ.FT.

BALCONY AREA