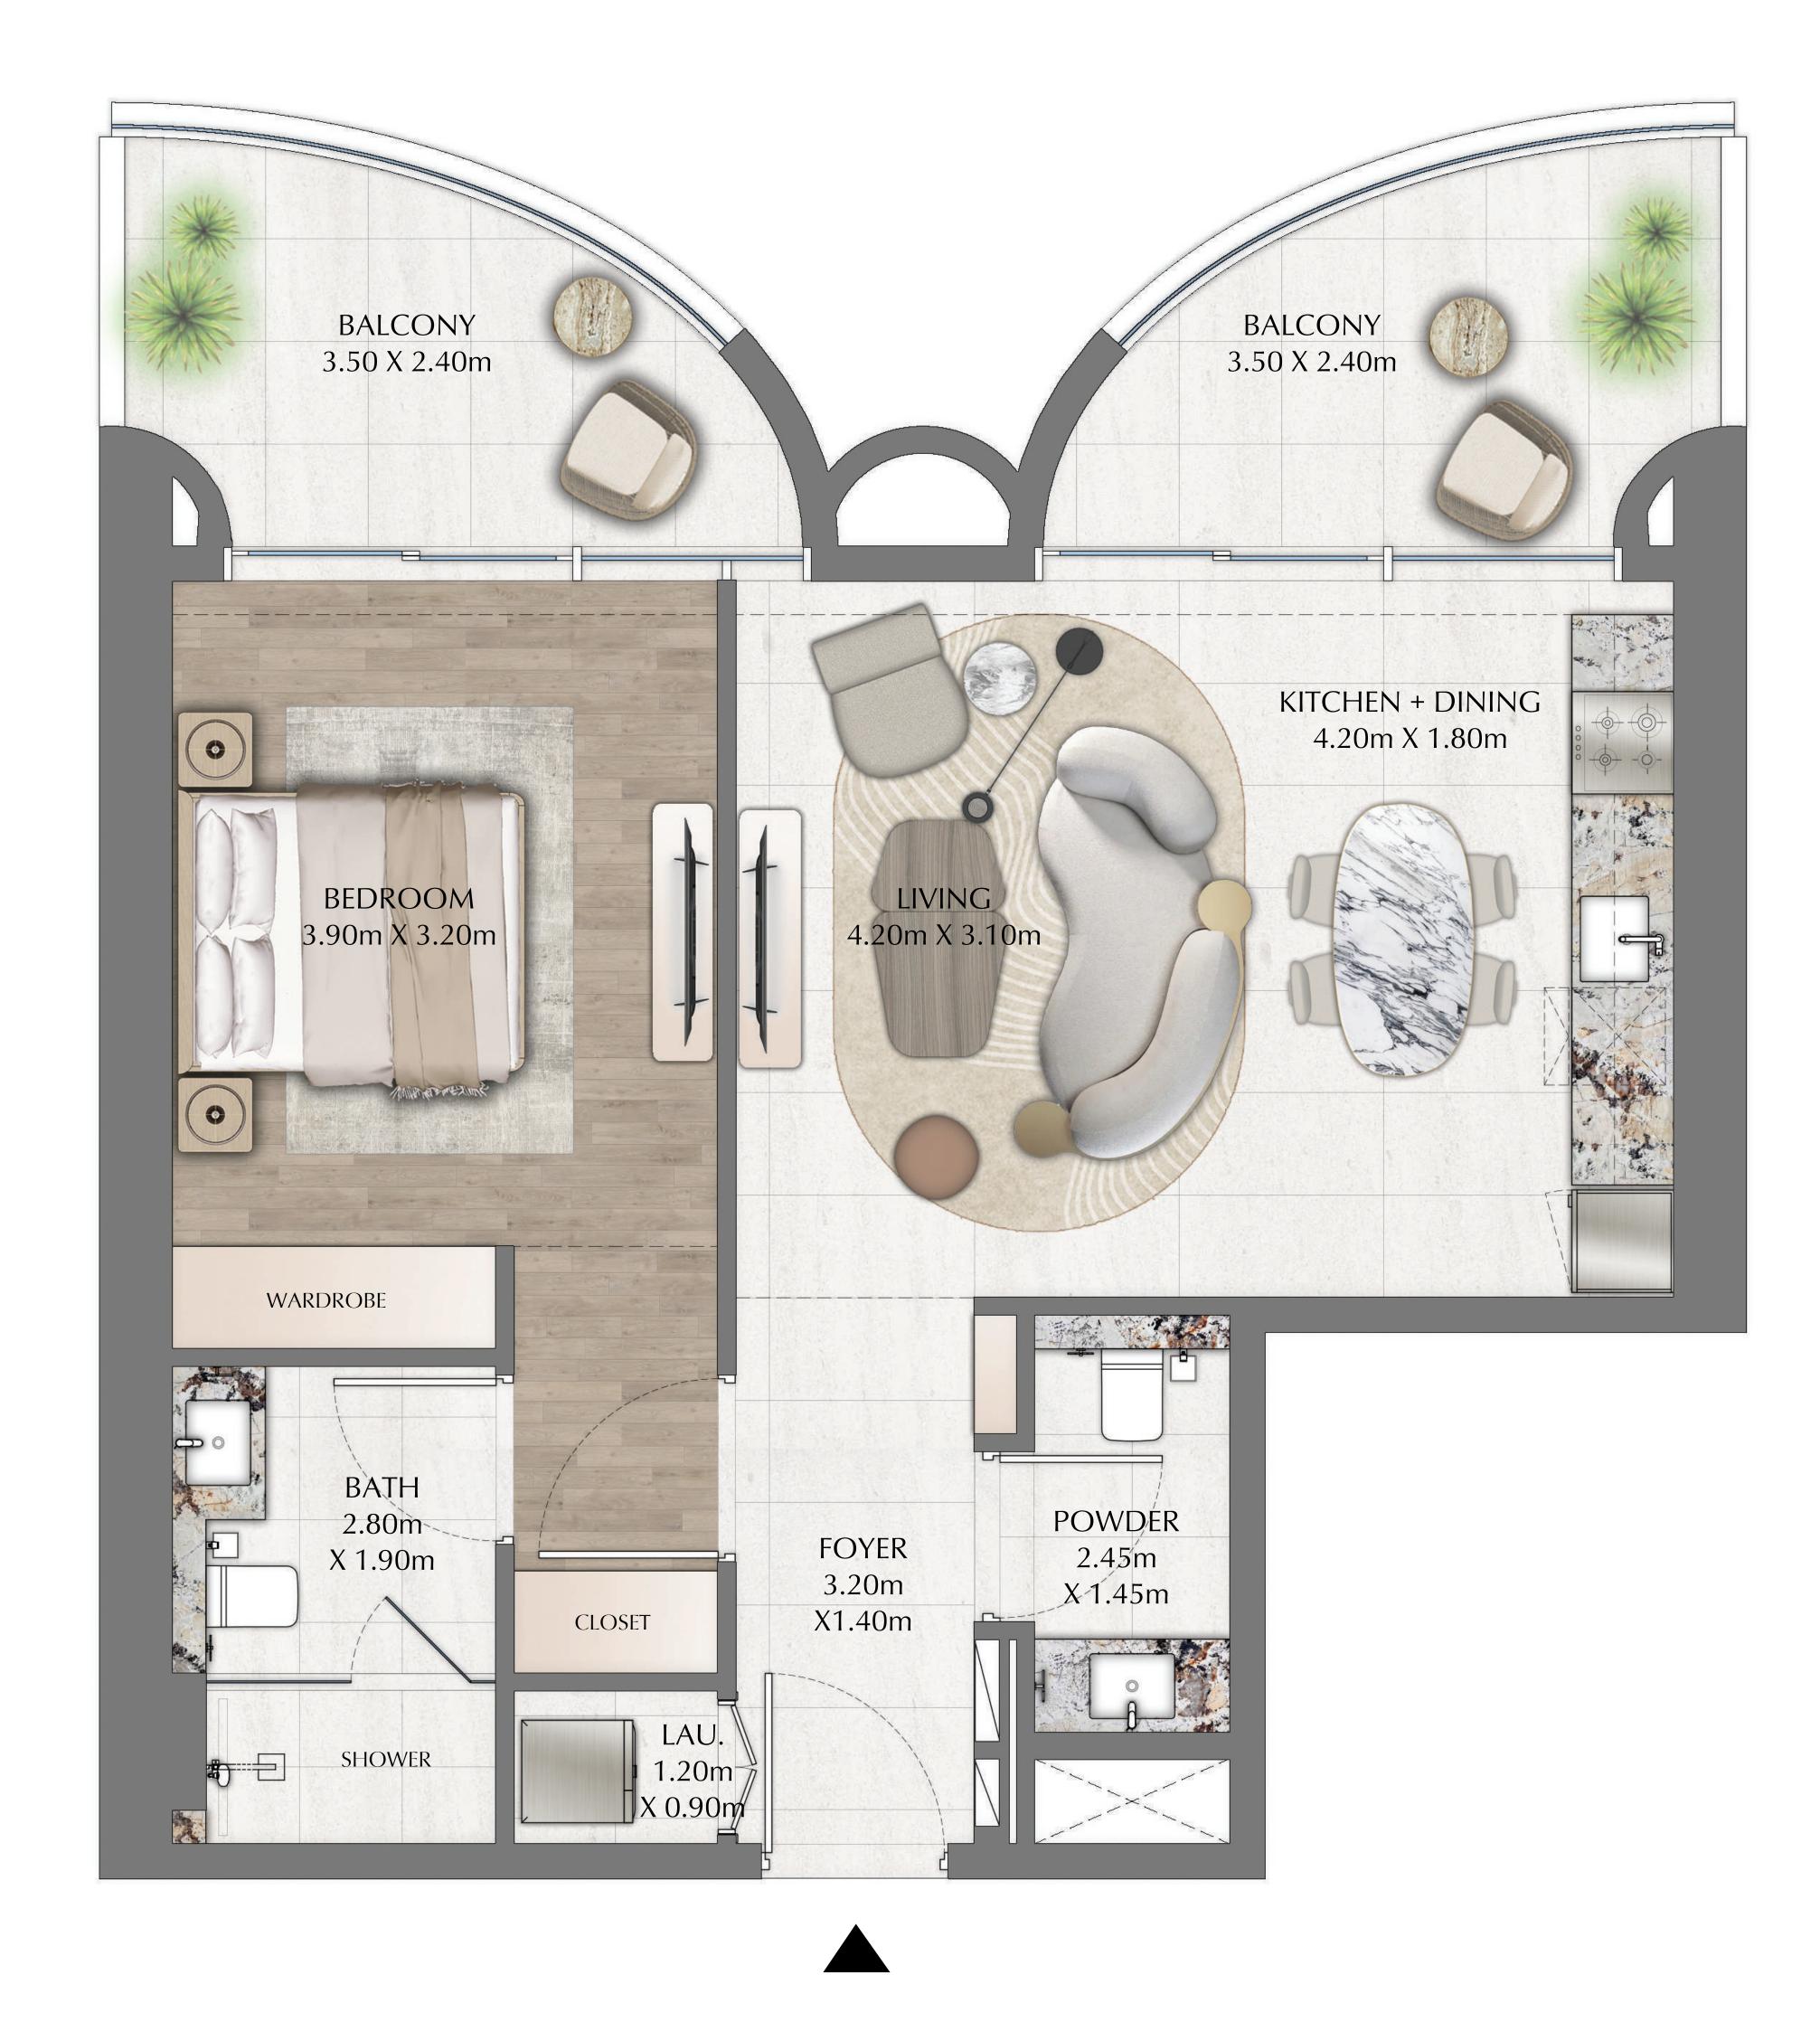

#### 2 BEDROOM

1222.13 SQ.FT.

ODD LEVELS 03-27 UNIT 6

SUITE AREA949.70 SQ.FT.BALCONY AREA272.43 SQ.FT.

TOTAL AREA

KEY PLAN

FLOOR PLAN 1. All dimensions are in imperial and metric, and measured from finish to finish excluding construction tolerances. 2. All materials, dimensions, and drawings are approximate only. 3. Information is subject to change without notice, at developer's absolute discretion. 4. Actual area may vary from the stated area. 5. Drawings not to scale. 6. All images used are for illustrative purposes only and do not represent the actual size, features, specifications, fittings, and furnishings. 7. The developer reserves the right to make revisions / alterations, at it's absolute discretion, without any liability whatsoever.