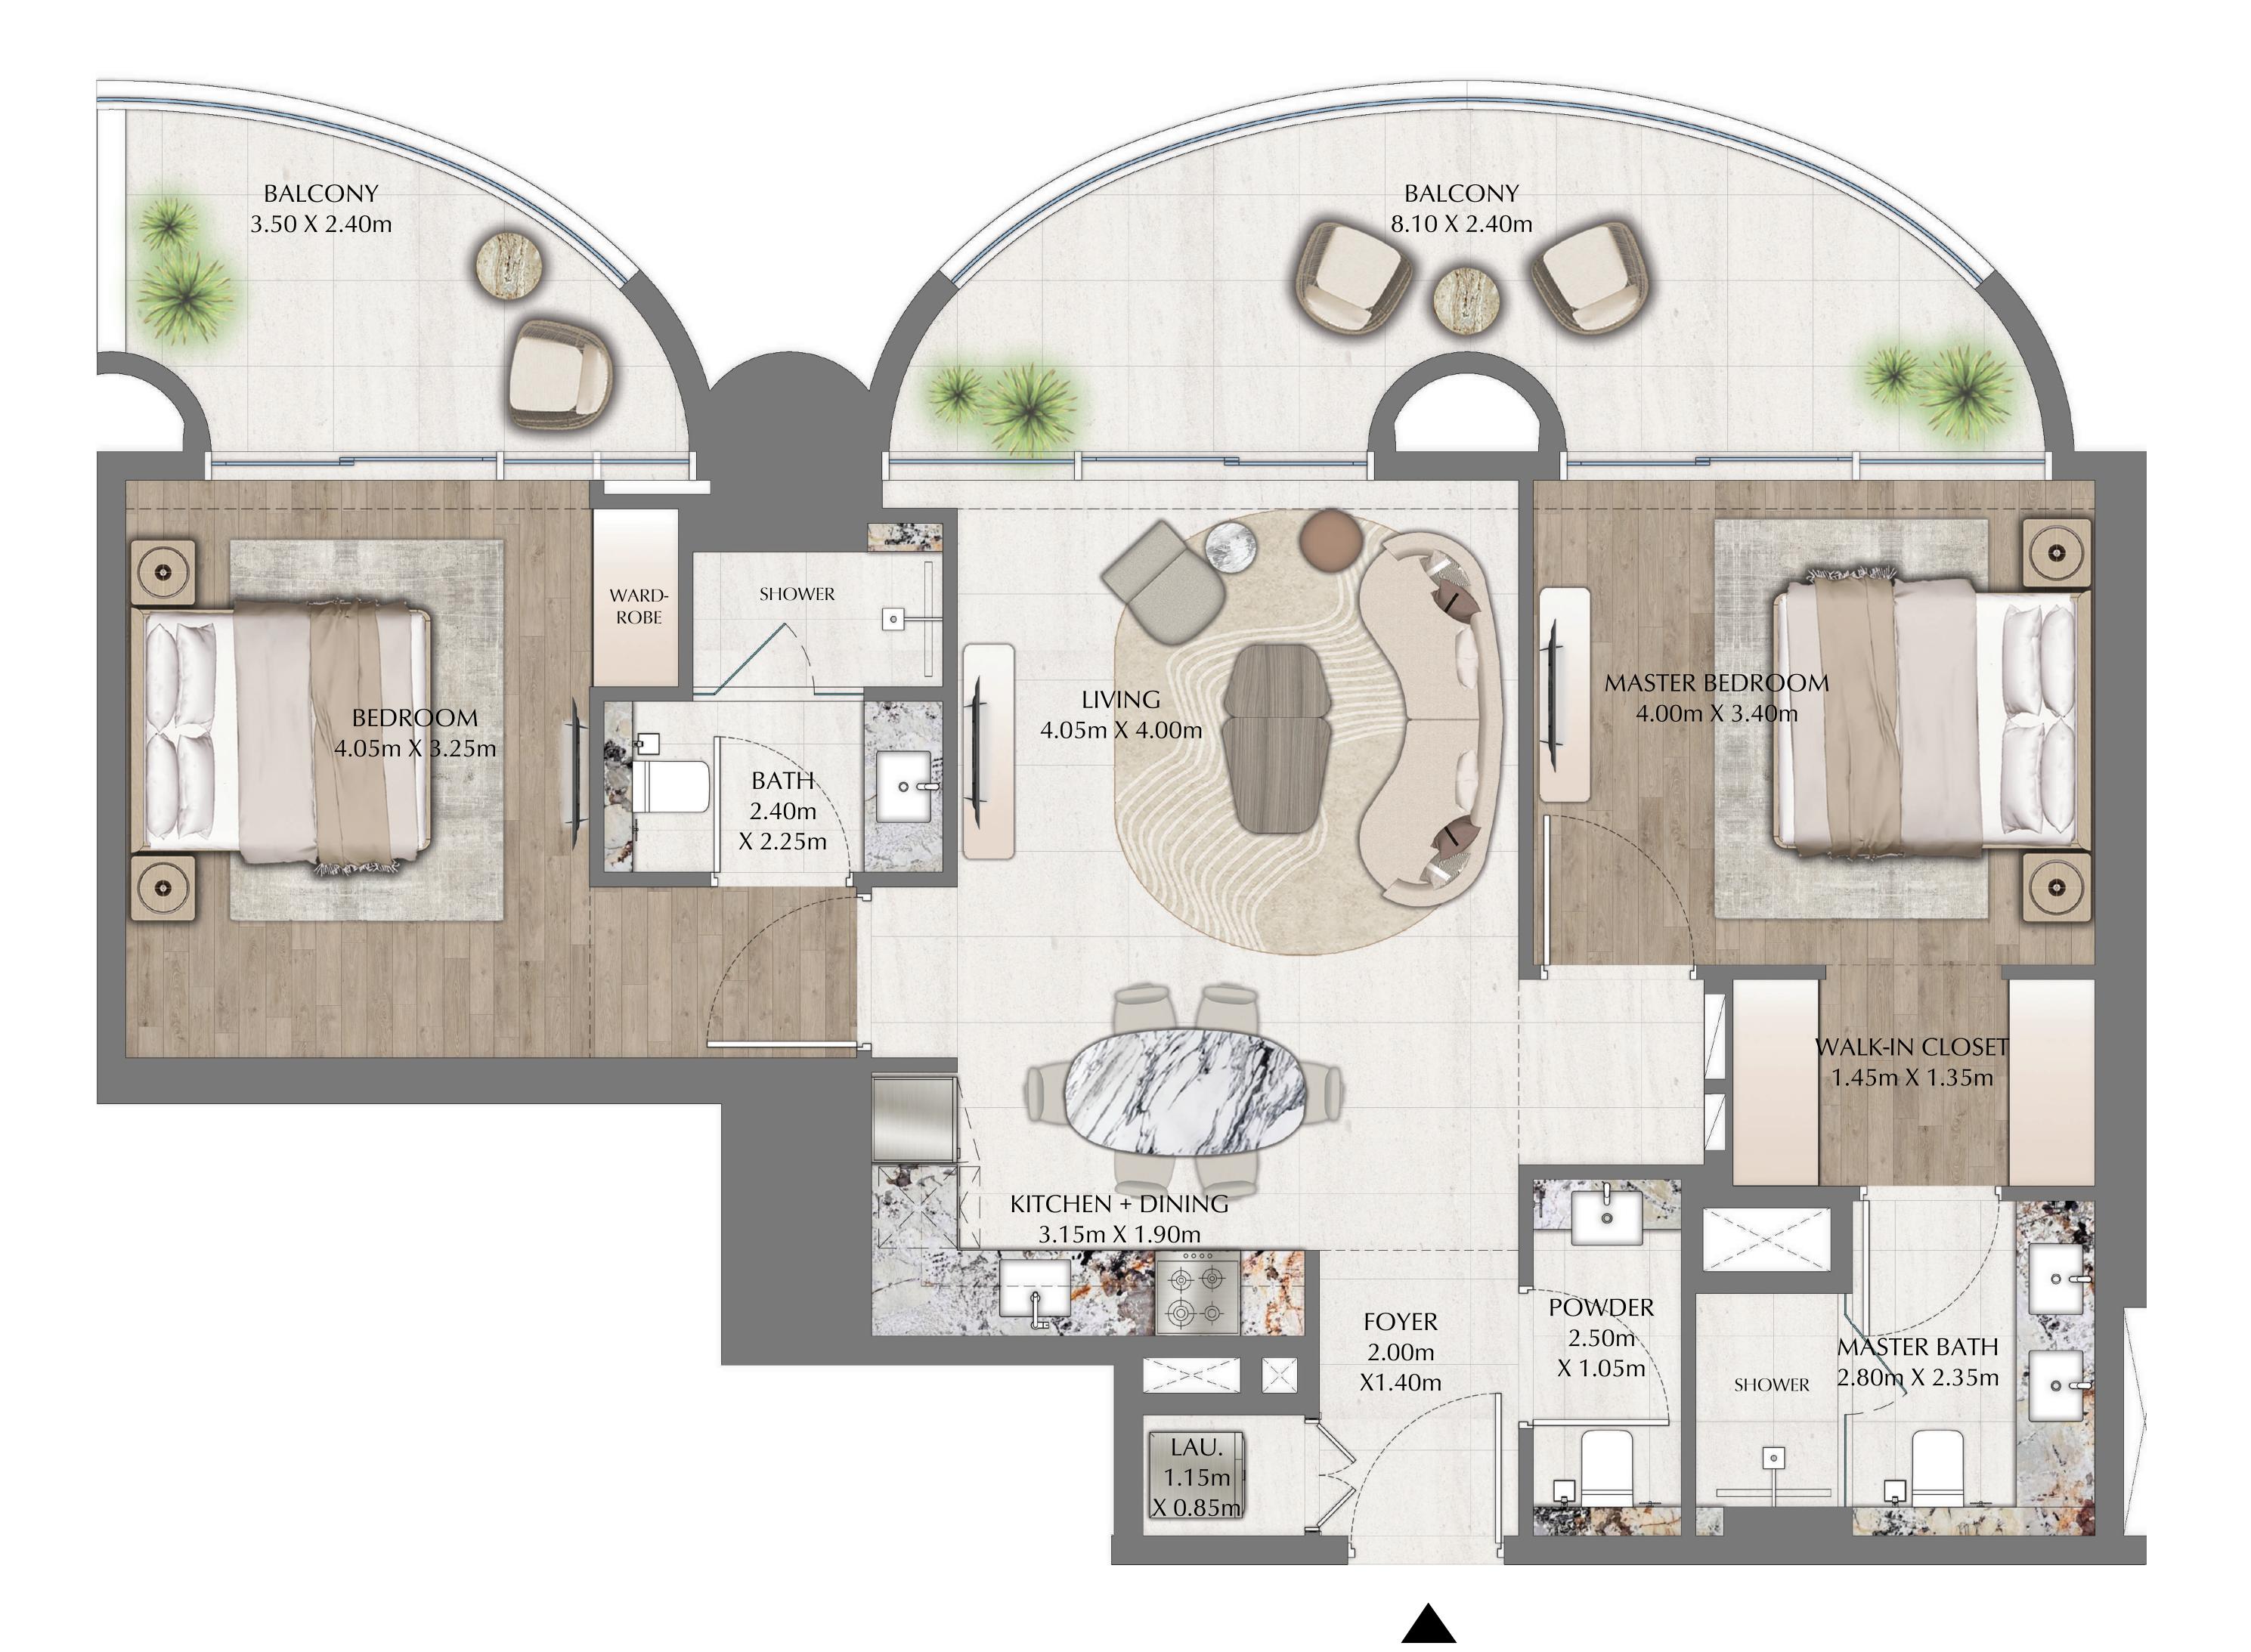

## 2 BEDROOM

844.97 SQ.FT.

208.07 SQ.FT.

1053.03 SQ.FT.

EVEN LEVELS 02-26 UNITS 1 & 9

SUITE AREA

BALCONY AREA

TOTAL AREA

KEY PLAN

N

#### 

FLOOR PLAN 1. All dimensions are in imperial and metric, and measured from finish to finish excluding construction tolerances. 2. All materials, dimensions, and drawings are approximate only. 3. Information is subject to change without notice, at developer's absolute discretion. 4. Actual area may vary from the stated area. 5. Drawings not to scale. 6. All images used are for illustrative purposes only and do not represent the actual size, features, specifications, fittings, and furnishings. 7. The developer reserves the right to make revisions / alterations, at it's absolute discretion, without any liability whatsoever.

- 78.50 SQ.M.
- 19.33 SQ.M.
- 97.83 SQ.M.

**KEY SECTION** 

DOWNTOWN DUBAI