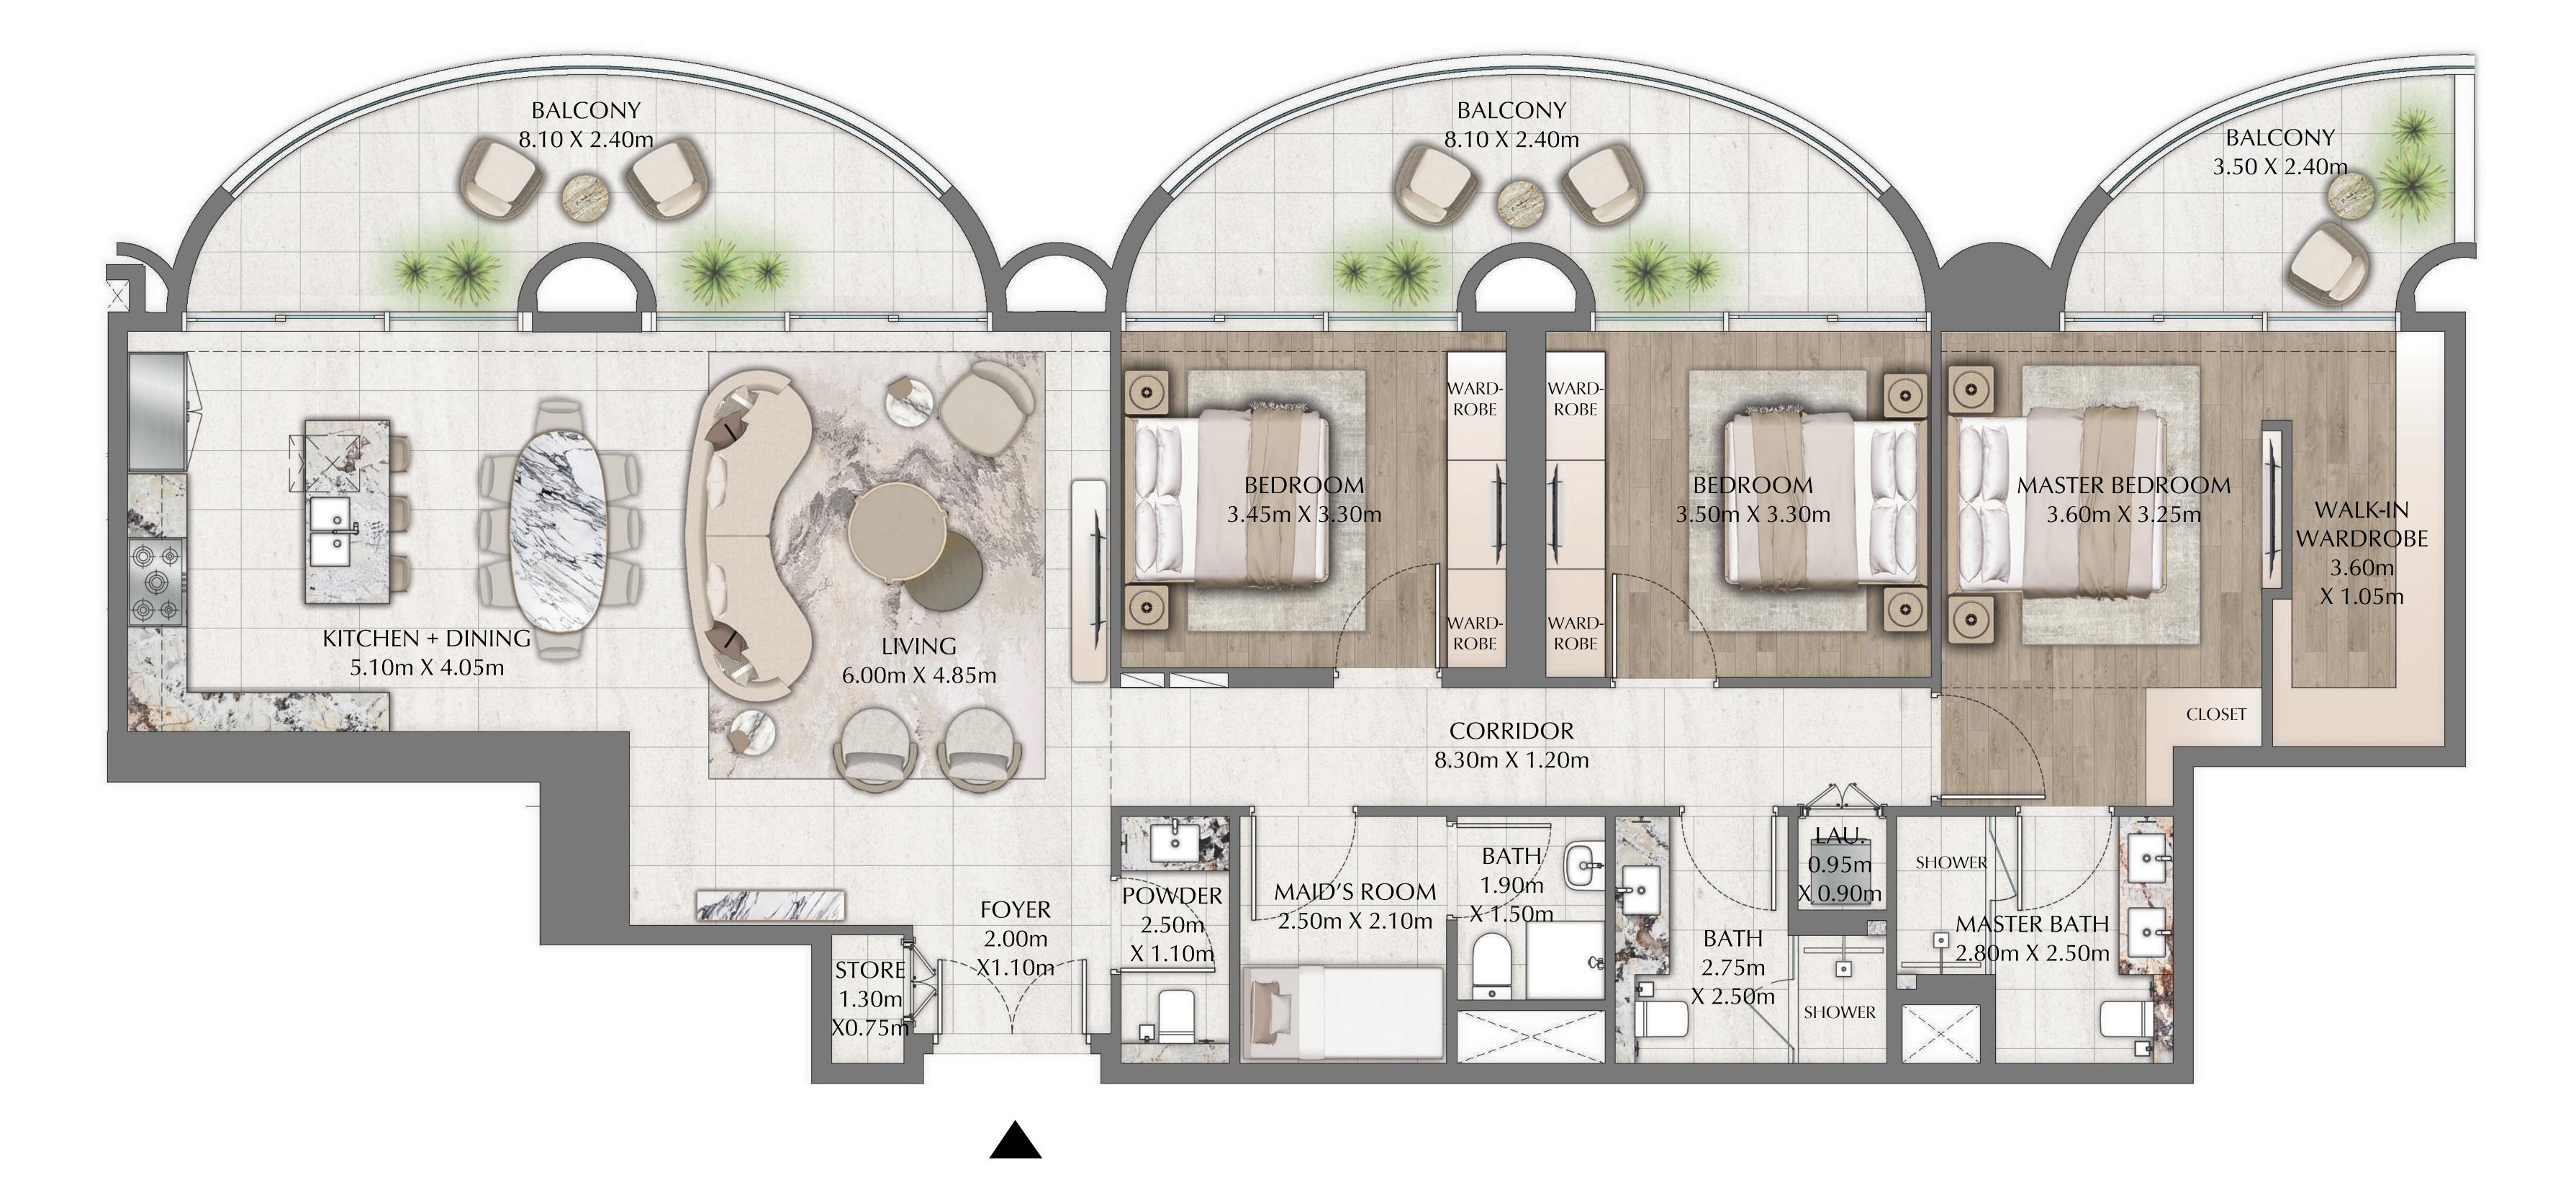

## 2 BEDROOM

949.70 SQ.FT.

269.85 SQ.FT.

1219.55 SQ.FT.

EVEN LEVELS 02-26 UNIT 6

SUITE AREA

BALCONY AREA

TOTAL AREA

KEY PLAN

M

#### 

FLOOR PLAN 1. All dimensions are in imperial and metric, and measured from finish to finish excluding construction tolerances. 2. All materials, dimensions, and drawings are approximate only. 3. Information is subject to change without notice, at developer's absolute discretion. 4. Actual area may vary from the stated area. 5. Drawings not to scale. 6. All images used are for illustrative purposes only and do not represent the actual size, features, specifications, fittings, and furnishings. 7. The developer reserves the right to make revisions / alterations, at it's absolute discretion, without any liability whatsoever.

- 88.23 SQ.M.
- 25.07 SQ.M.
- 113.30 SQ.M.

**KEY SECTION** 

DOWNTOWN DUBAI