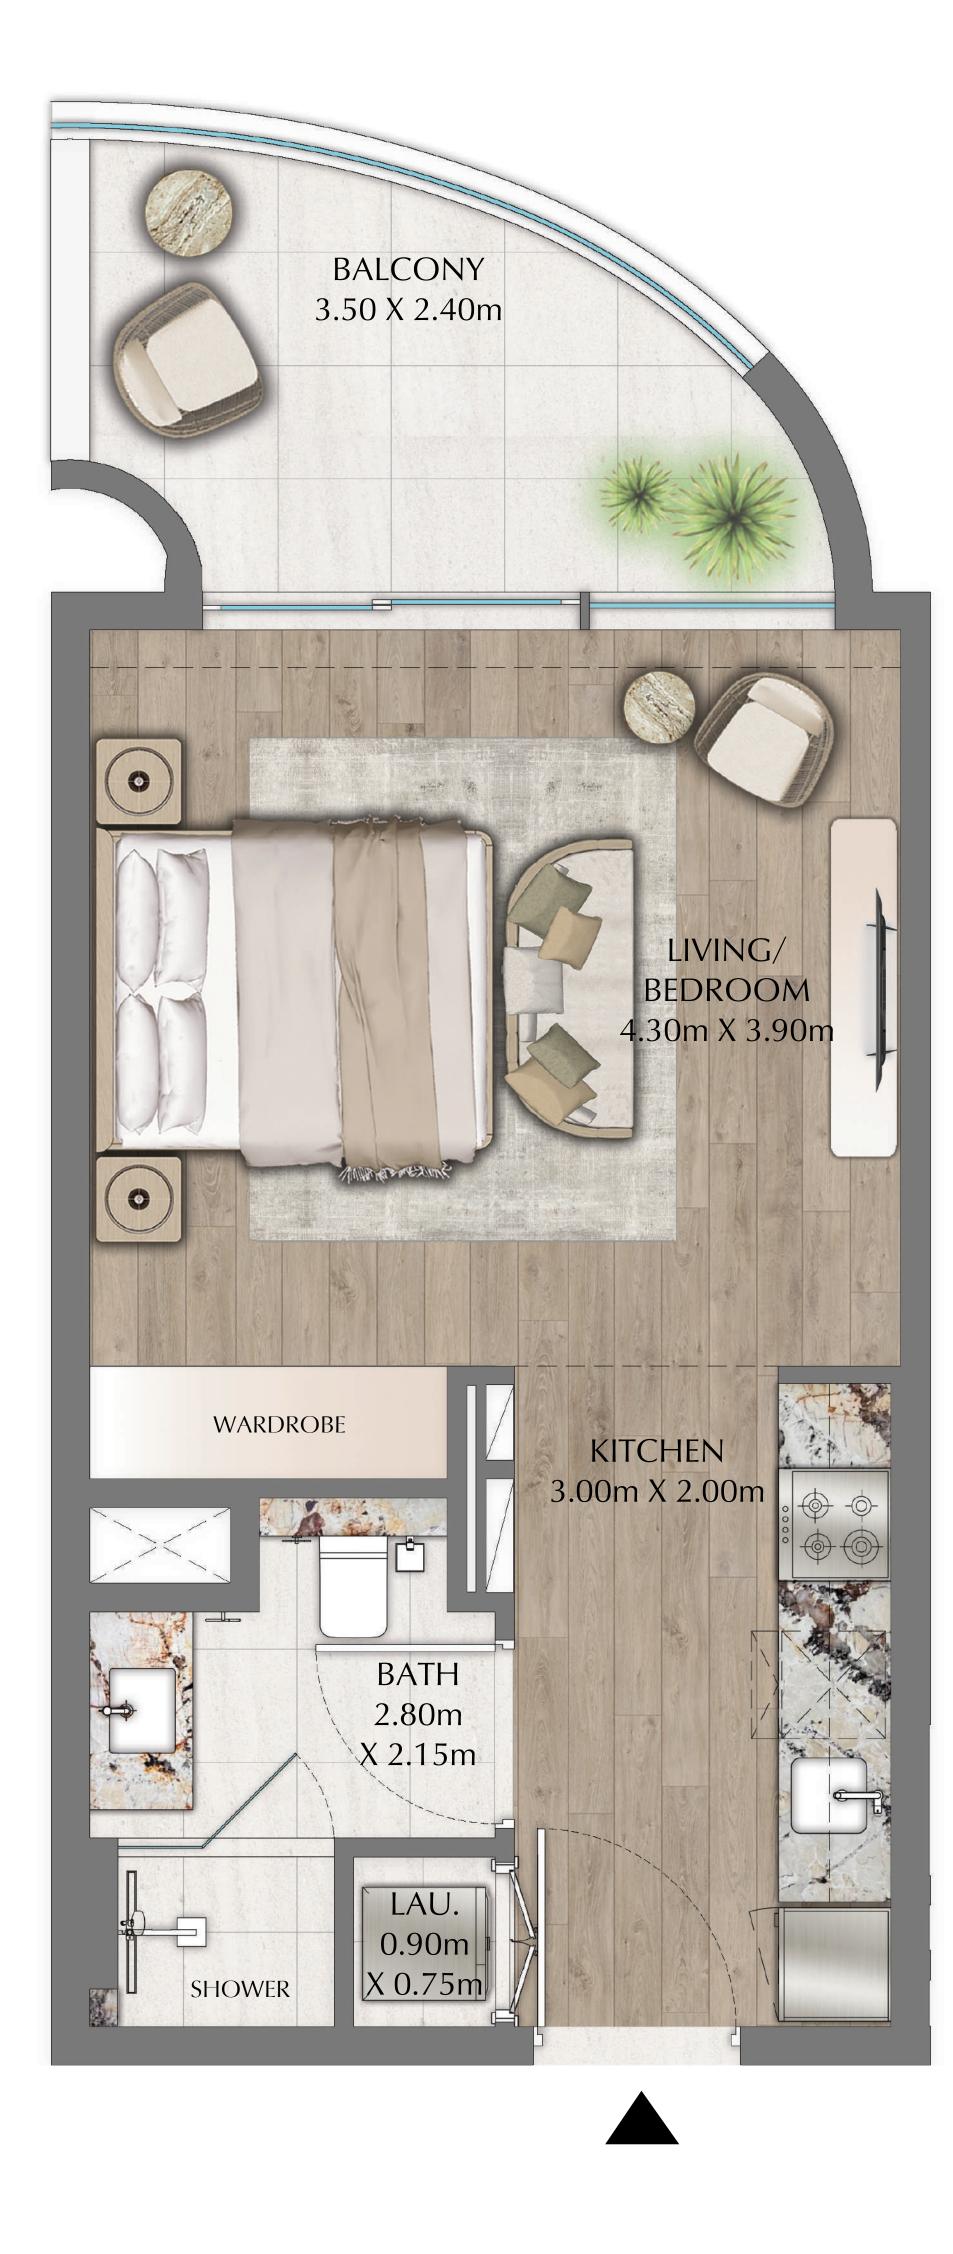

## STUDIO

EVEN LEVELS 02-26 UNITS 11,16

SUITE AREA

BALCONY AREA

TOTAL AREA

379.32 SQ.FT.

90.85 SQ.FT.

470.17 SQ.FT.

35.24 SQ.M.

8.44 SQ.M.

43.68 SQ.M.

**KEY SECTION** 

DOWNTOWN DUBAI