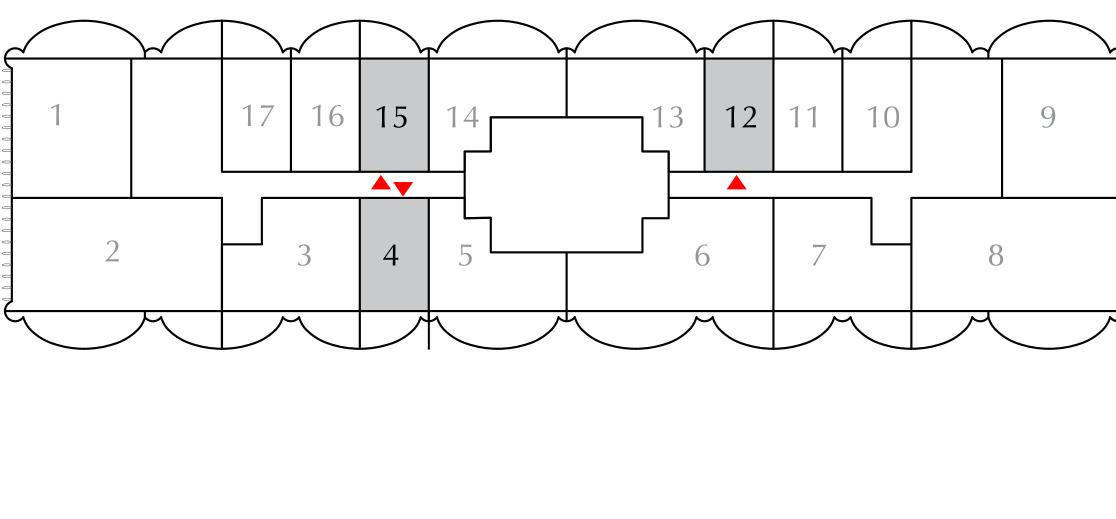

#### STUDIO

EVEN LEVELS 02-26 UNITS 4, 12, 15

SUITE AREA

BALCONY AREA

TOTAL AREA

378.67 SQ.FT.

90.85 SQ.FT.

469.52 SQ.FT.