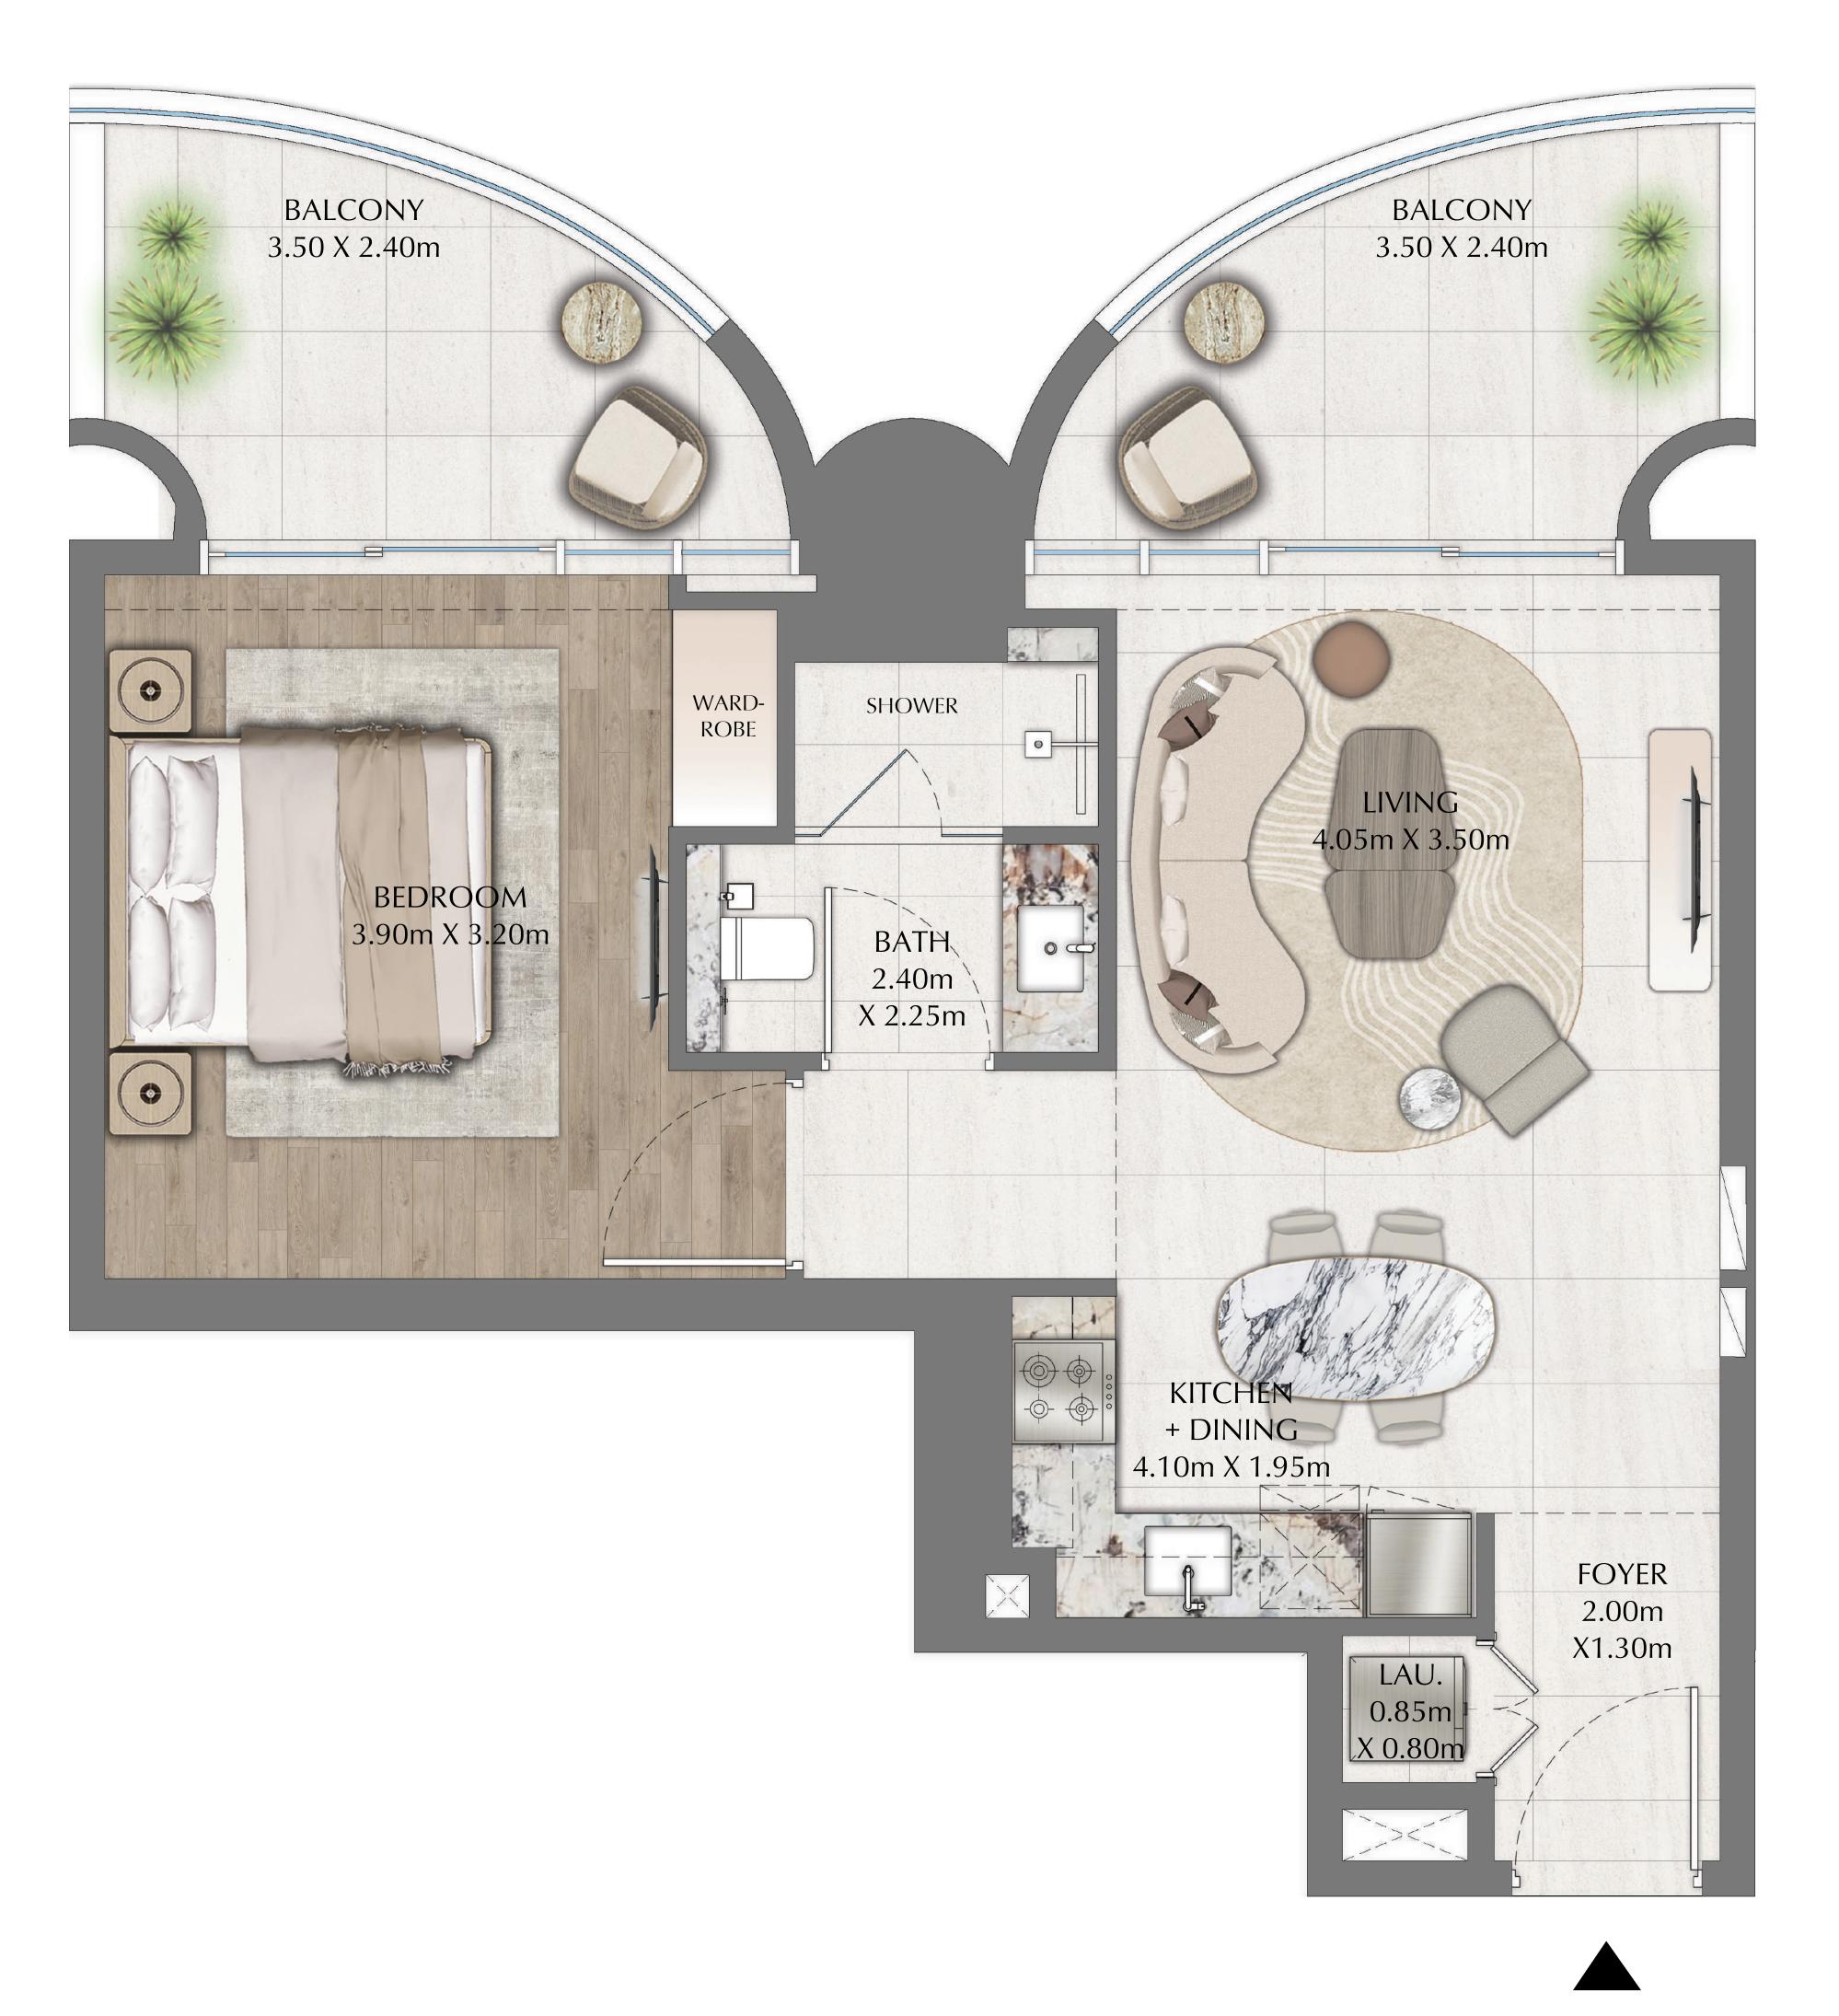

35.18 SQ.M.

8.44 SQ.M.

43.62 SQ.M.

**KEY SECTION** 

DOWNTOWN DUBAI

1 BEDROOM

EVEN LEVELS 02-26 UNITS 5, 13 & 14

SUITE AREA

570.27 SQ.FT.

BALCONY AREA

TOTAL AREA

748.95 SQ.FT.

178.68 SQ.FT.

KEY PLAN

FLOOR PLAN 1. All dimensions are in imperial and metric, and measured from finish to finish excluding construction tolerances. 2. All materials, dimensions, and drawings are approximate only. 3. Information is subject to change without notice, at developer's absolute discretion. 4. Actual area may vary from the stated area. 5. Drawings not to scale. 6. All images used are for illustrative purposes only and do not represent the actual size, features, specifications, fittings, and furnishings. 7. The developer reserves the right to make revisions / alterations, at it's absolute discretion, without any liability whatsoever.

- 52.98 SQ.M.
- 16.60 SQ.M.
- 69.58 SQ.M.

**KEY SECTION** 

DOWNTOWN DUBAI

1 BEDROOM

EVEN LEVELS 02-26 UNITS 3 & 7

SUITE AREA

661.55 SQ.FT.

181.48 SQ.FT.