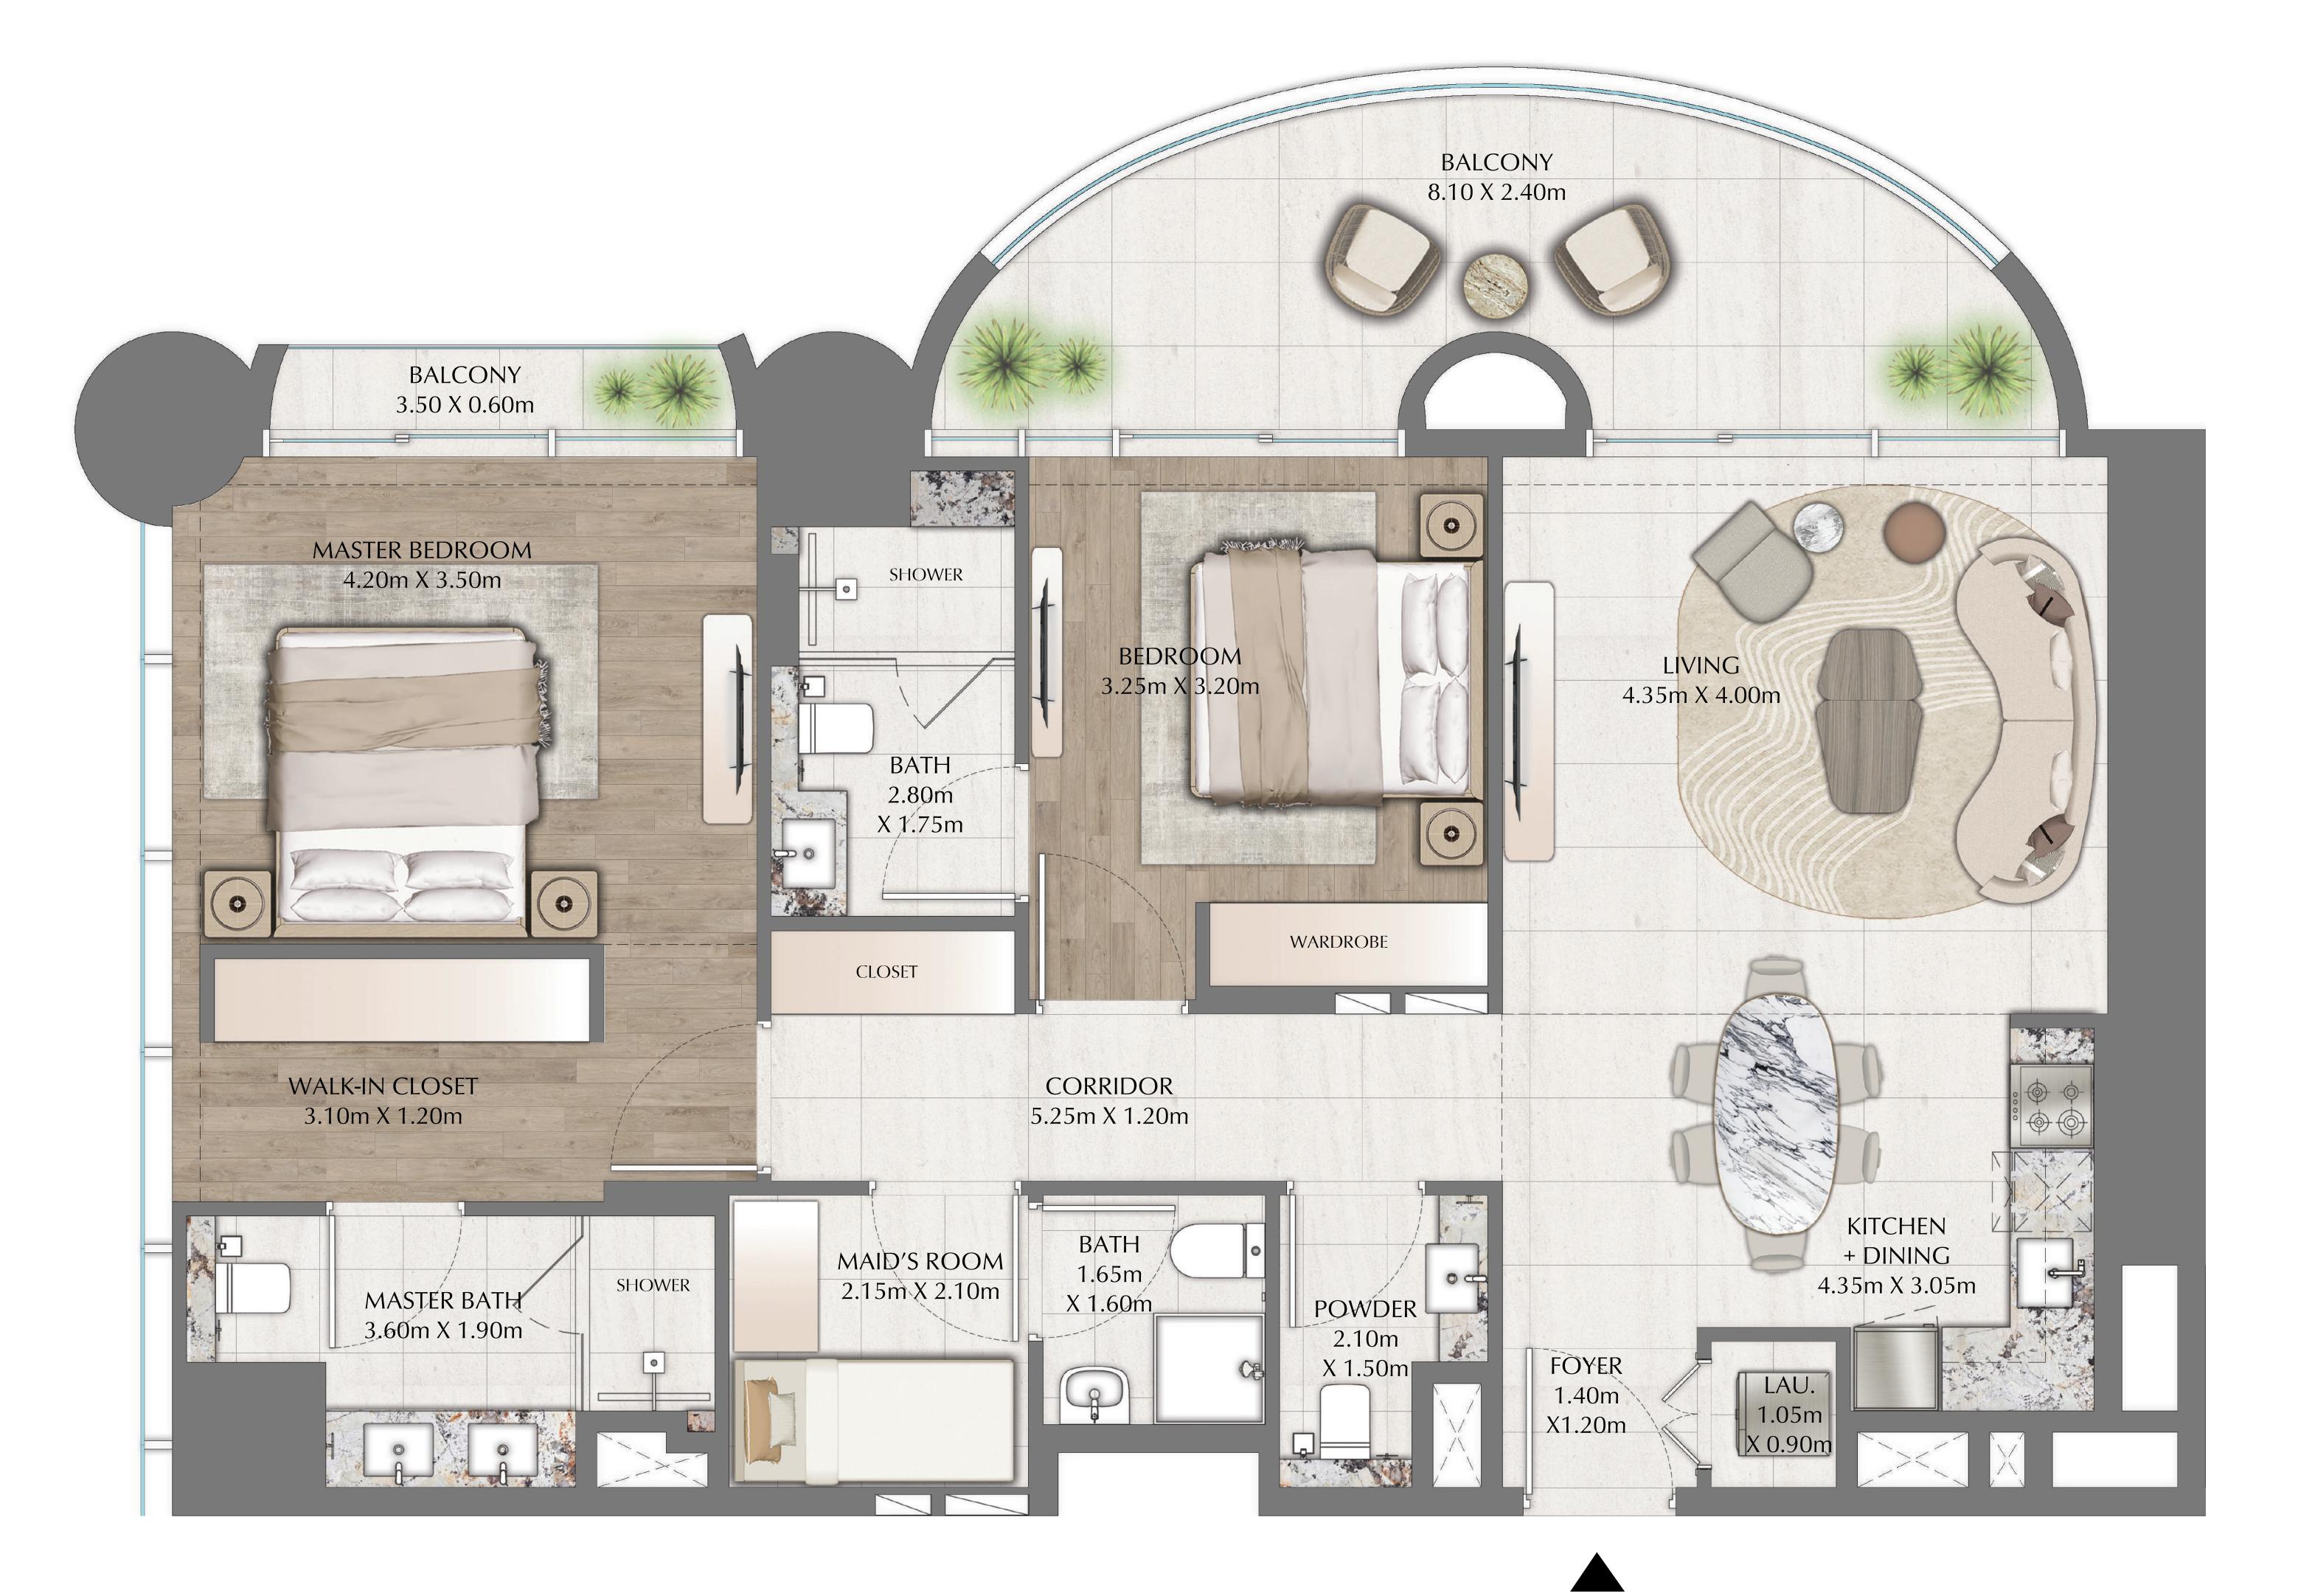

#### 2 BEDROOM

EVEN LEVELS 02-26 UNITS 2 & 8

| SUITE AREA | 1137.21 SQ.FT. |
|------------|----------------|
|            |                |

BALCONY AREA

TOTAL AREA

1344.52 SQ.FT.

207.31 SQ.FT.

KEY PLAN

#### 

FLOOR PLAN 1. All dimensions are in imperial and metric, and measured from finish to finish excluding construction tolerances. 2. All materials, dimensions, and drawings are approximate only. 3. Information is subject to change without notice, at developer's absolute discretion. 4. Actual area may vary from the stated area. 5. Drawings not to scale. 6. All images used are for illustrative purposes only and do not represent the actual size, features, specifications, fittings, and furnishings. 7. The developer reserves the right to make revisions / alterations, at it's absolute discretion, without any liability whatsoever.

105.65 SQ.M.

19.26 SQ.M.

124.91 SQ.M.

**KEY SECTION** 