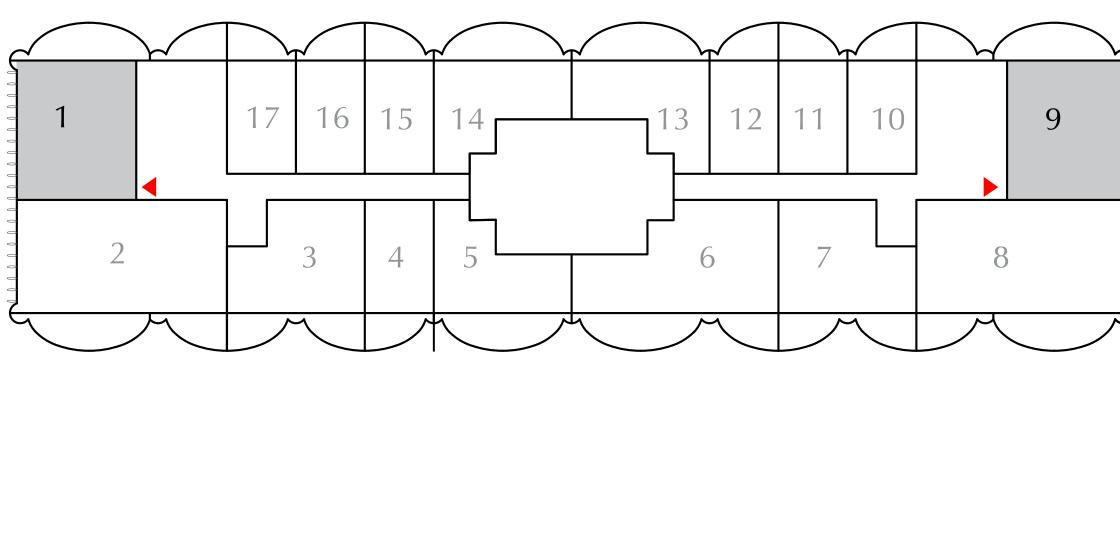

and measured from finish to finish excluding construction tolerances. 2. All materials, dimensions, and drawings are approximate only. 3. Information is subject to change without notice, at developer's absolute discretion. 4. Actual area may vary from the stated area. 5. Drawings not to scale. 6. All images used are for illustrative purposes only and do not represent the actual size, features, specifications, fittings, and furnishings. 7. The developer reserves the right to make revisions / alterations, at it's absolute discretion, without any liability whatsoever.



- 88.23 SQ.M.
- 25.31 SQ.M.
- 113.54 SQ.M.

**KEY SECTION** 





DOWNTOWN DUBAI

#### 2 BEDROOM

ODD LEVELS 03-27 UNITS 1 & 9

SUITE AREA

844.97 SQ.FT.

BALCONY AREA

TOTAL AREA

1027.09 SQ.FT.

182.13 SQ.FT.

KEY PLAN





FLOOR PLAN 1. All dimensions are in imperial and metric, and measured from finish to finish excluding construction tolerances. 2. All materials, dimensions, and drawings are approximate only. 3. Information is subject to change without notice, at developer's absolute discretion. 4. Actual area may vary from the stated area. 5. Drawings not to scale. 6. All images used are for illustrative purposes only and do not represent the actual size, features, specifications, fittings, and furnishings. 7. The developer reserves the right to make revisions / alterations, at it's absolute discretion, without any liability whatsoever.

78.50 SQ.M.

16.92 SQ.M.

95.42 SQ.M.

**KEY SECTION** 





DOWNTOWN DUBAI

#### 2 BEDROOM

ODD LEVELS 03-27 UNITS 2 & 8

SUITE AREA

1137.75 SQ.FT.

BALCONY AREA

TOT