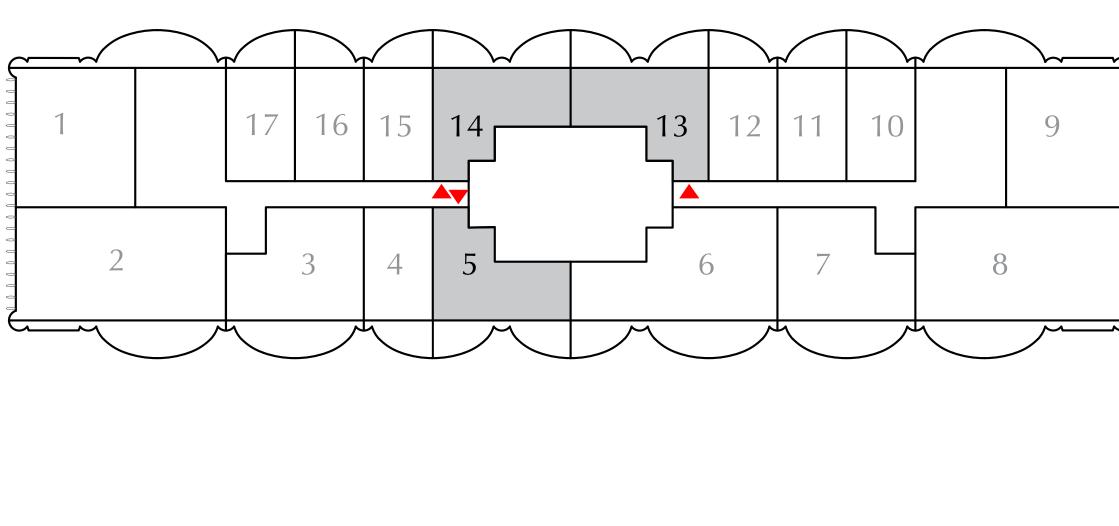

#### STUDIO

EVEN LEVELS 02-26 UNITS 4, 12, 15

SUITE AREA

BALCONY AREA

TOTAL AREA

378.67 SQ.FT.

90.85 SQ.FT.

469.52 SQ.FT.

KEY PLAN

#### 

FLOOR PLAN 1. All dimensions are in imperial and metric, and measured from finish to finish excluding construction tolerances. 2. All materials, dimensions, and drawings are approximate only. 3. Information is subject to change without notice, at developer's absolute discretion. 4. Actual area may vary from the stated area. 5. Drawings not to scale. 6. All images used are for illustrative purposes only and do not represent the actual size, features, specifications, fittings, and furnishings. 7. The developer reserves the right to make revisions / alterations, at it's absolute discretion, without any liability whatsoever.

35.18 SQ.M.

8.44 SQ.M.

43.62 SQ.M.

**KEY SECTION** 

DOWNTOWN DUBAI

1 BEDROOM

EVEN LEVELS 02-26 UNITS 5, 13 & 14

SUITE AREA