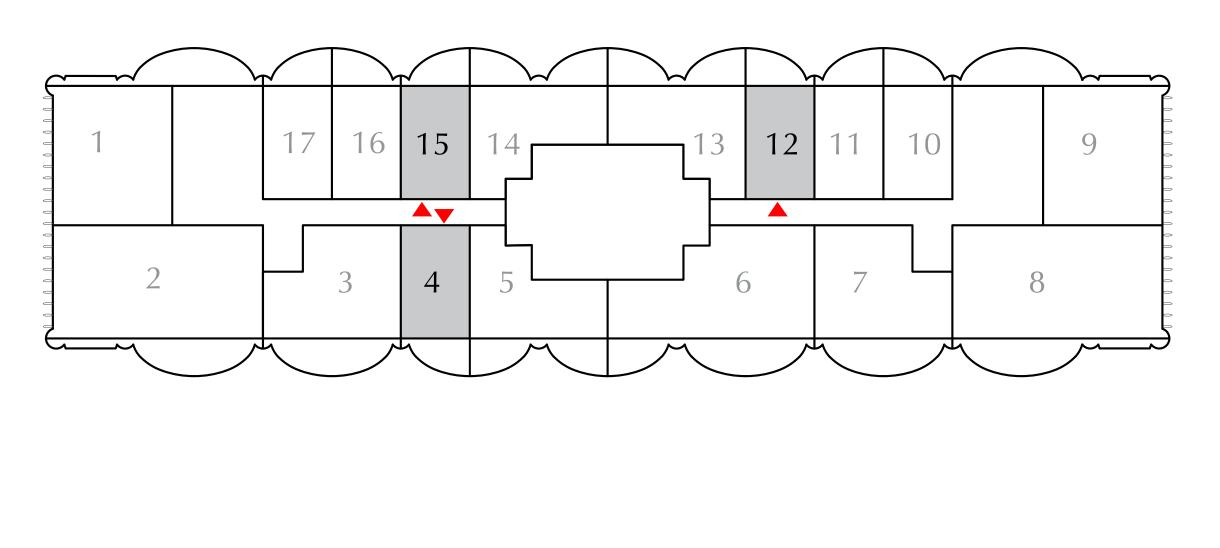

#### STUDIO

EVEN LEVELS 02-26 UNITS 4, 12, 15

SUITE AREA

BALCONY AREA

TOTAL AREA

378.67 SQ.FT.

90.85 SQ.FT.

469.52 SQ.FT.

KEY PLAN

#### 

FLOOR PLAN 1. All dimensions are in imperial and metric, and measured from finish to finish excluding construction tolerances. 2. All materials, dimensions, and drawings are approximate only. 3. Information is subject to change without notice, at developer's absolute discretion. 4. Actual area may vary from the stated area. 5. Drawings not to scale. 6. All images used are for illustrative purposes only and do not represent the actual size, features, specifications, fittings, and furnishings. 7. The developer reserves the right to make revisions / alterations, at it's absolute discretion, without any liability whatsoever.

35.18 SQ.M.

8.44 SQ.M.

43.62 SQ.M.

**KEY SECTION** 

DOWNTOWN DUBAI

1 BEDROOM

EVEN LEVELS 02-26 UNITS 5, 13 & 14

SUITE AREA