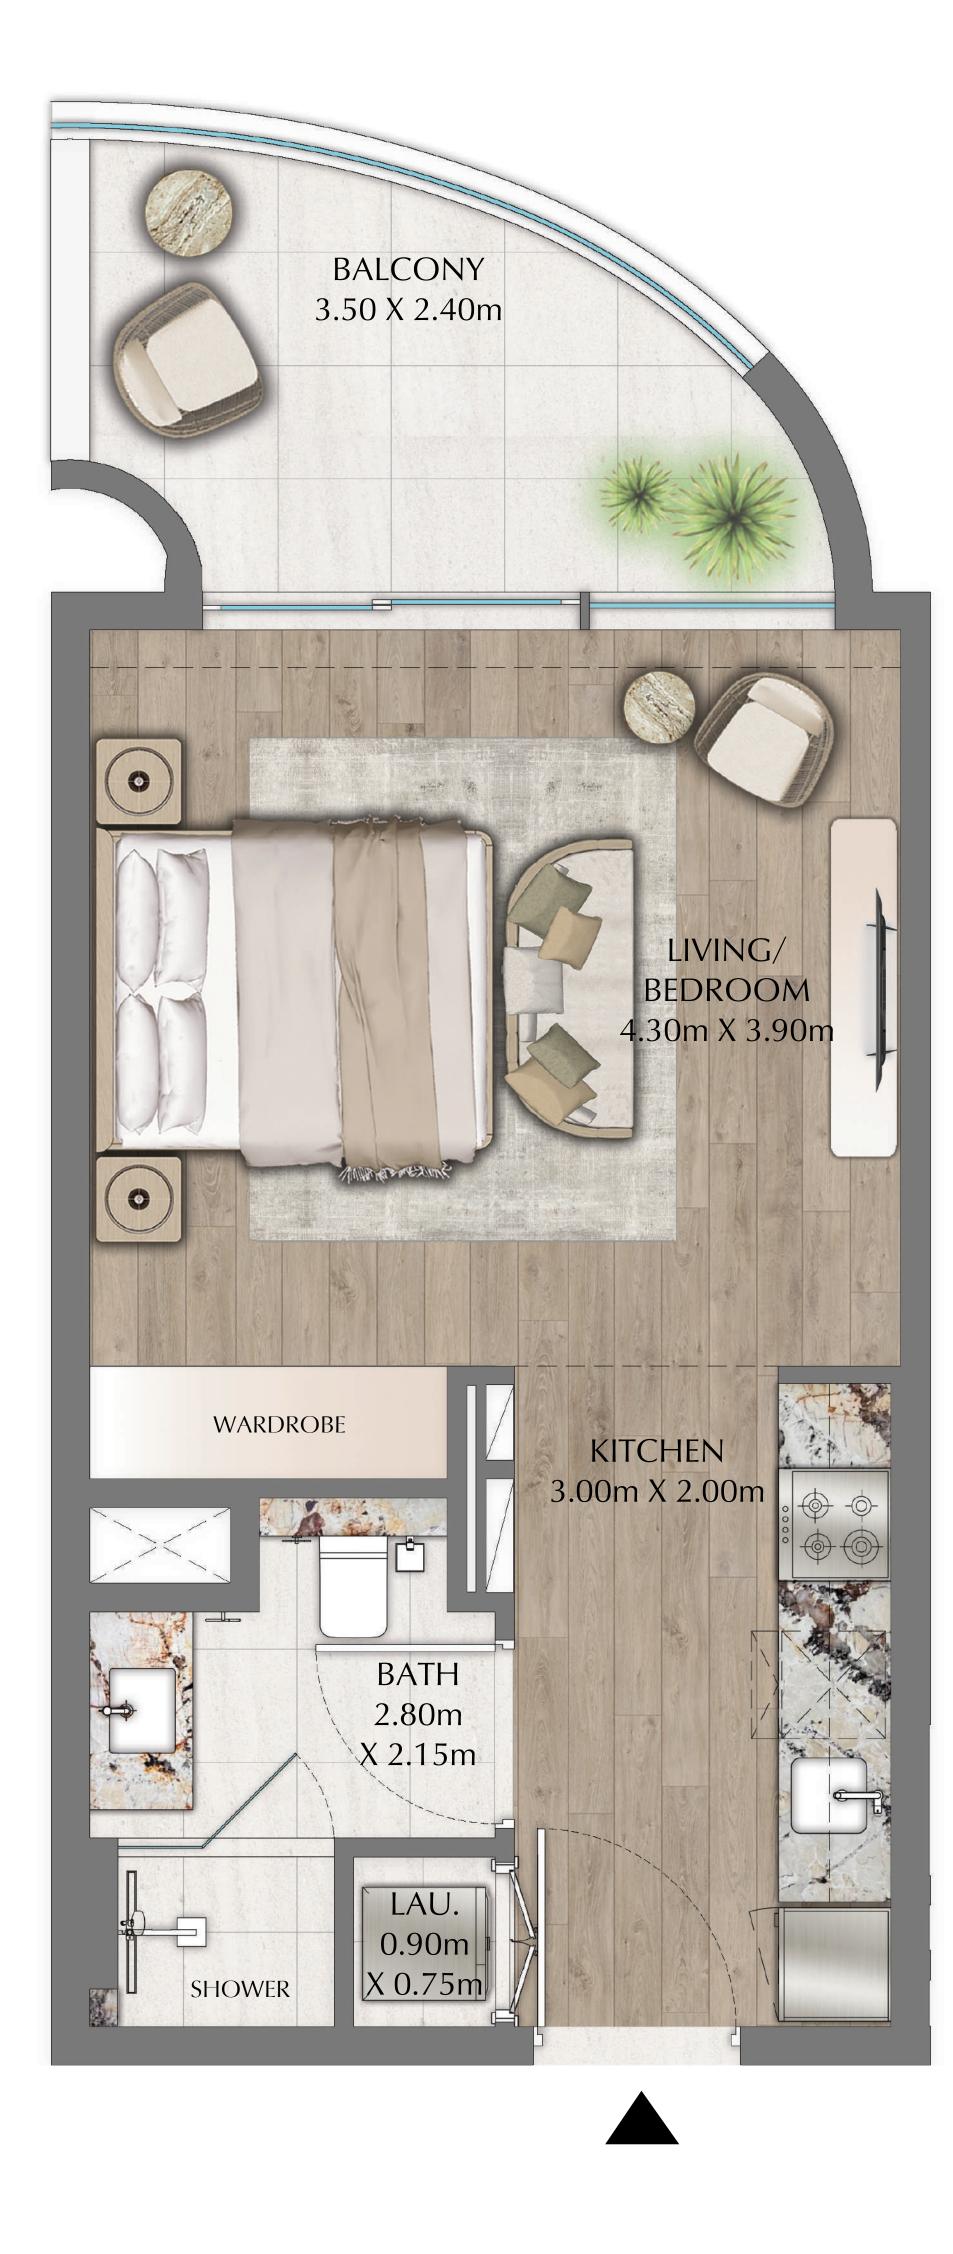

35.18 SQ.M.

8.44 SQ.M.

43.62 SQ.M.

**KEY SECTION** 

DOWNTOWN DUBAI

1 BEDROOM

EVEN LEVELS 02-26 UNITS 5, 13 & 14

SUITE AREA

570.27 SQ.FT.

BALCONY AREA

TOTAL AREA

748.95 SQ.FT.

178.68 SQ.FT.

KEY PLAN

FLOOR PLAN 1. All dimensions are in imperial and metric, and measured from finish to finish excluding construction tolerances. 2. All materials, dimensions, and drawings are approximate only. 3. Information is subject to change without notice, at developer's absolute discretion. 4. Actual area may vary from the stated area. 5. Drawings not to scale. 6. All images used are for illustrative purposes only and do not represent the actual size, features, specifications, fittings, and furnishings. 7. The developer reserves the right to make revisions / alterations, at it's absolute discretion, without any liability whatsoever.

- 52.98 SQ.M.
- 16.60 SQ.M.
- 69.58 SQ.M.

**KEY SECTION** 

DOWNTOWN DUBAI

1 BEDROOM

EVEN LEVELS 02-26 UNITS 3 & 7

SUITE AREA

661.55 SQ.FT.

181.48 SQ.FT.