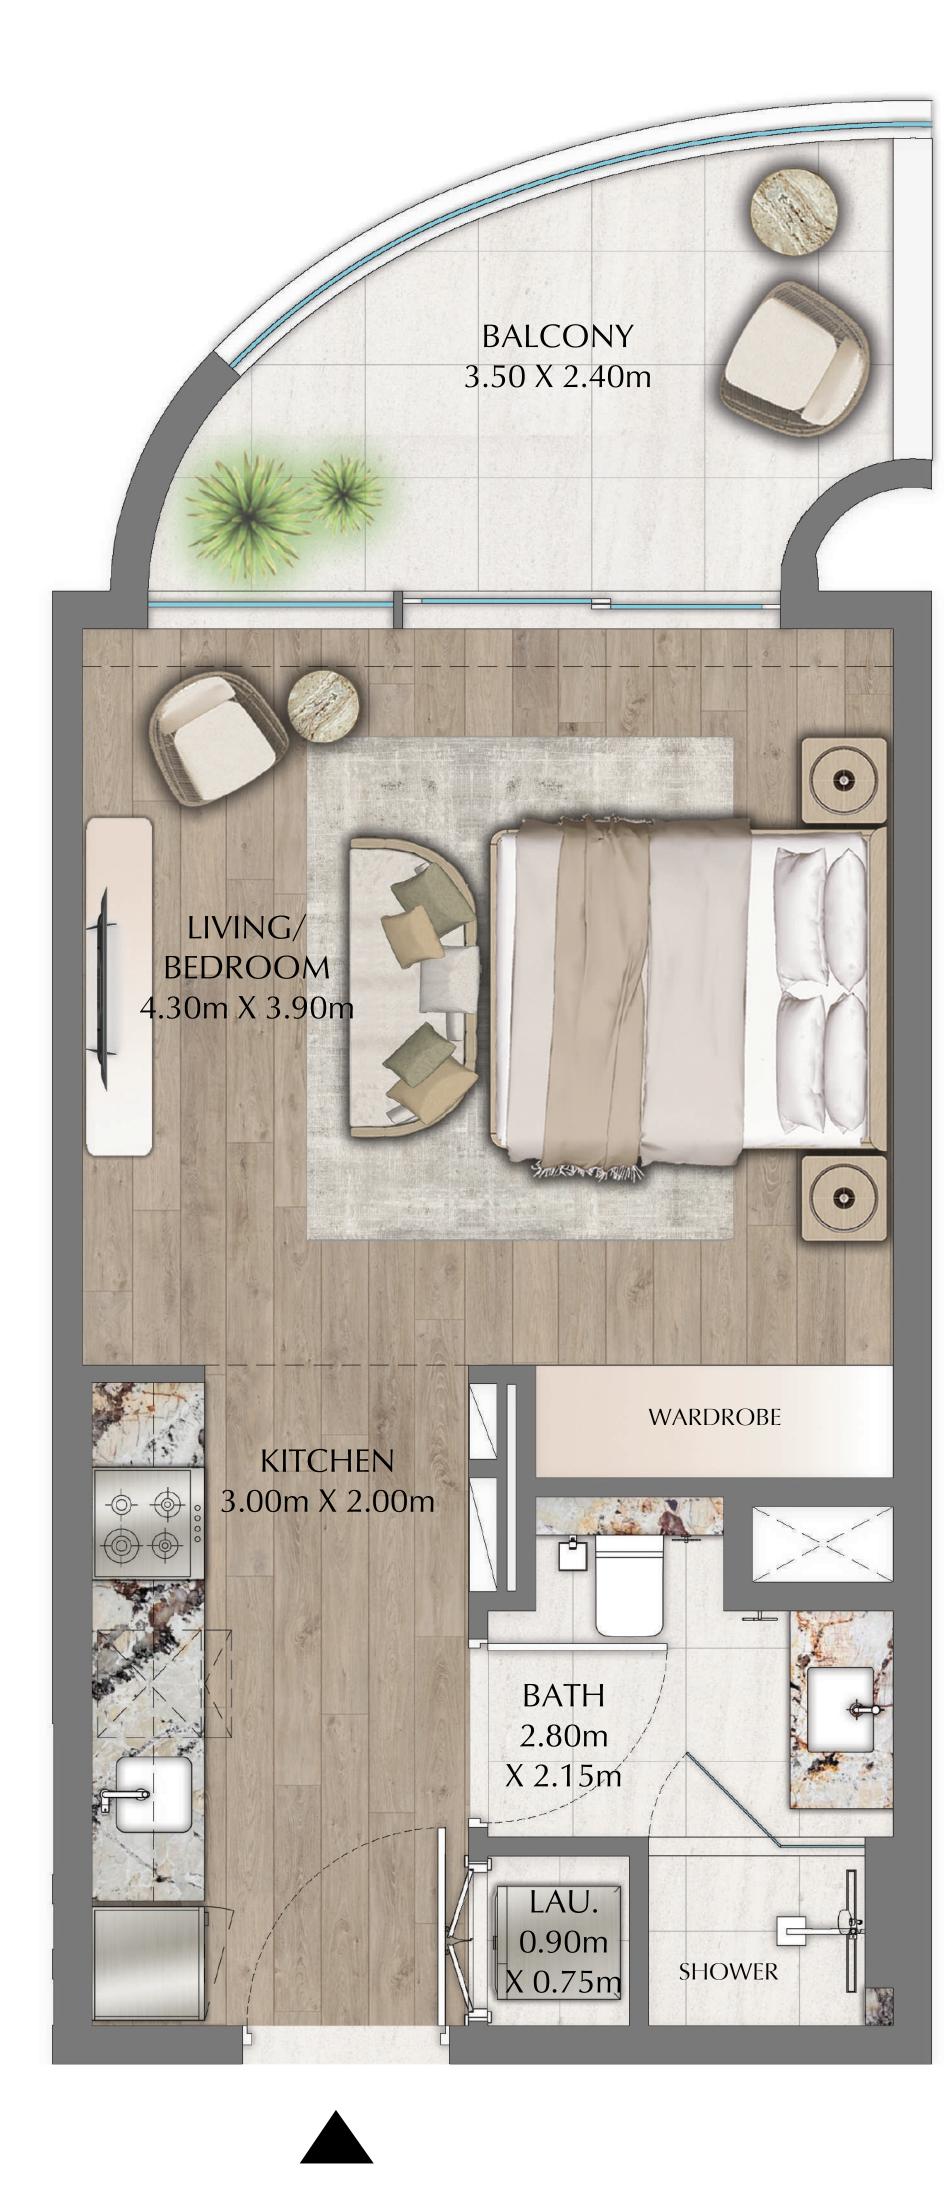

#### STUDIO

EVEN LEVELS 02-26 UNITS 10, 17

SUITE AREA

BALCONY AREA

TOTAL AREA

379.32 SQ.FT.

90.74 SQ.FT.

470.06 SQ.FT.

KEY PLAN

FLOOR PLAN 1. All dimensions are in imperial and metric, and measured from finish to finish excluding construction tolerances. 2. All materials, dimensions, and drawings are approximate only. 3. Information is subject to change without notice, at developer's absolute discretion. 4. Actual area may vary from the stated area. 5. Drawings not to scale. 6. All images used are for illustrative purposes only and do not represent the actual size, features, specifications, fittings, and furnishings. 7. The developer reserves the right to make revisions / alterations, at it's absolute discretion, without any liability whatsoever.

35.24 SQ.M.

8.43 SQ.M.

43.67 SQ.M.

**KEY SECTION** 

DOWNTOWN DUBAI