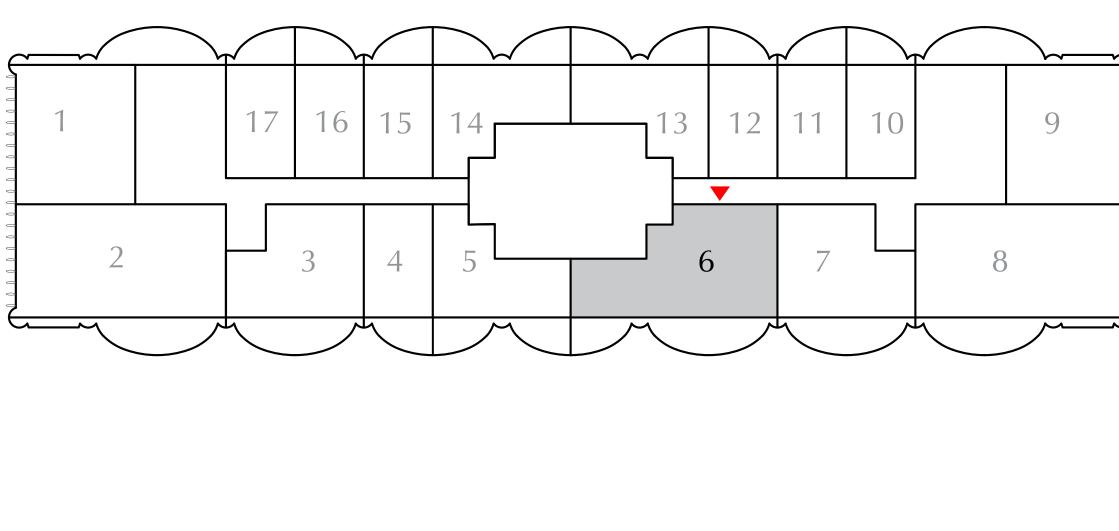

## 2 BEDROOM

949.70 SQ.FT.

269.85 SQ.FT.

1219.55 SQ.FT.

EVEN LEVELS 02-26 UNIT 6

SUITE AREA

BALCONY AREA

TOTAL AREA

KEY PLAN

M

#### 

FLOOR PLAN 1. All dimensions are in imperial and metric, and measured from finish to finish excluding construction tolerances. 2. All materials, dimensions, and drawings are approximate only. 3. Information is subject to change without notice, at developer's absolute discretion. 4. Actual area may vary from the stated area. 5. Drawings not to scale. 6. All images used are for illustrative purposes only and do not represent the actual size, features, specifications, fittings, and furnishings. 7. The developer reserves the right to make revisions / alterations, at it's absolute discretion, without any liability whatsoever.

- 88.23 SQ.M.
- 25.07 SQ.M.
- 113.30 SQ.M.

**KEY SECTION** 

DOWNTOWN DUBAI