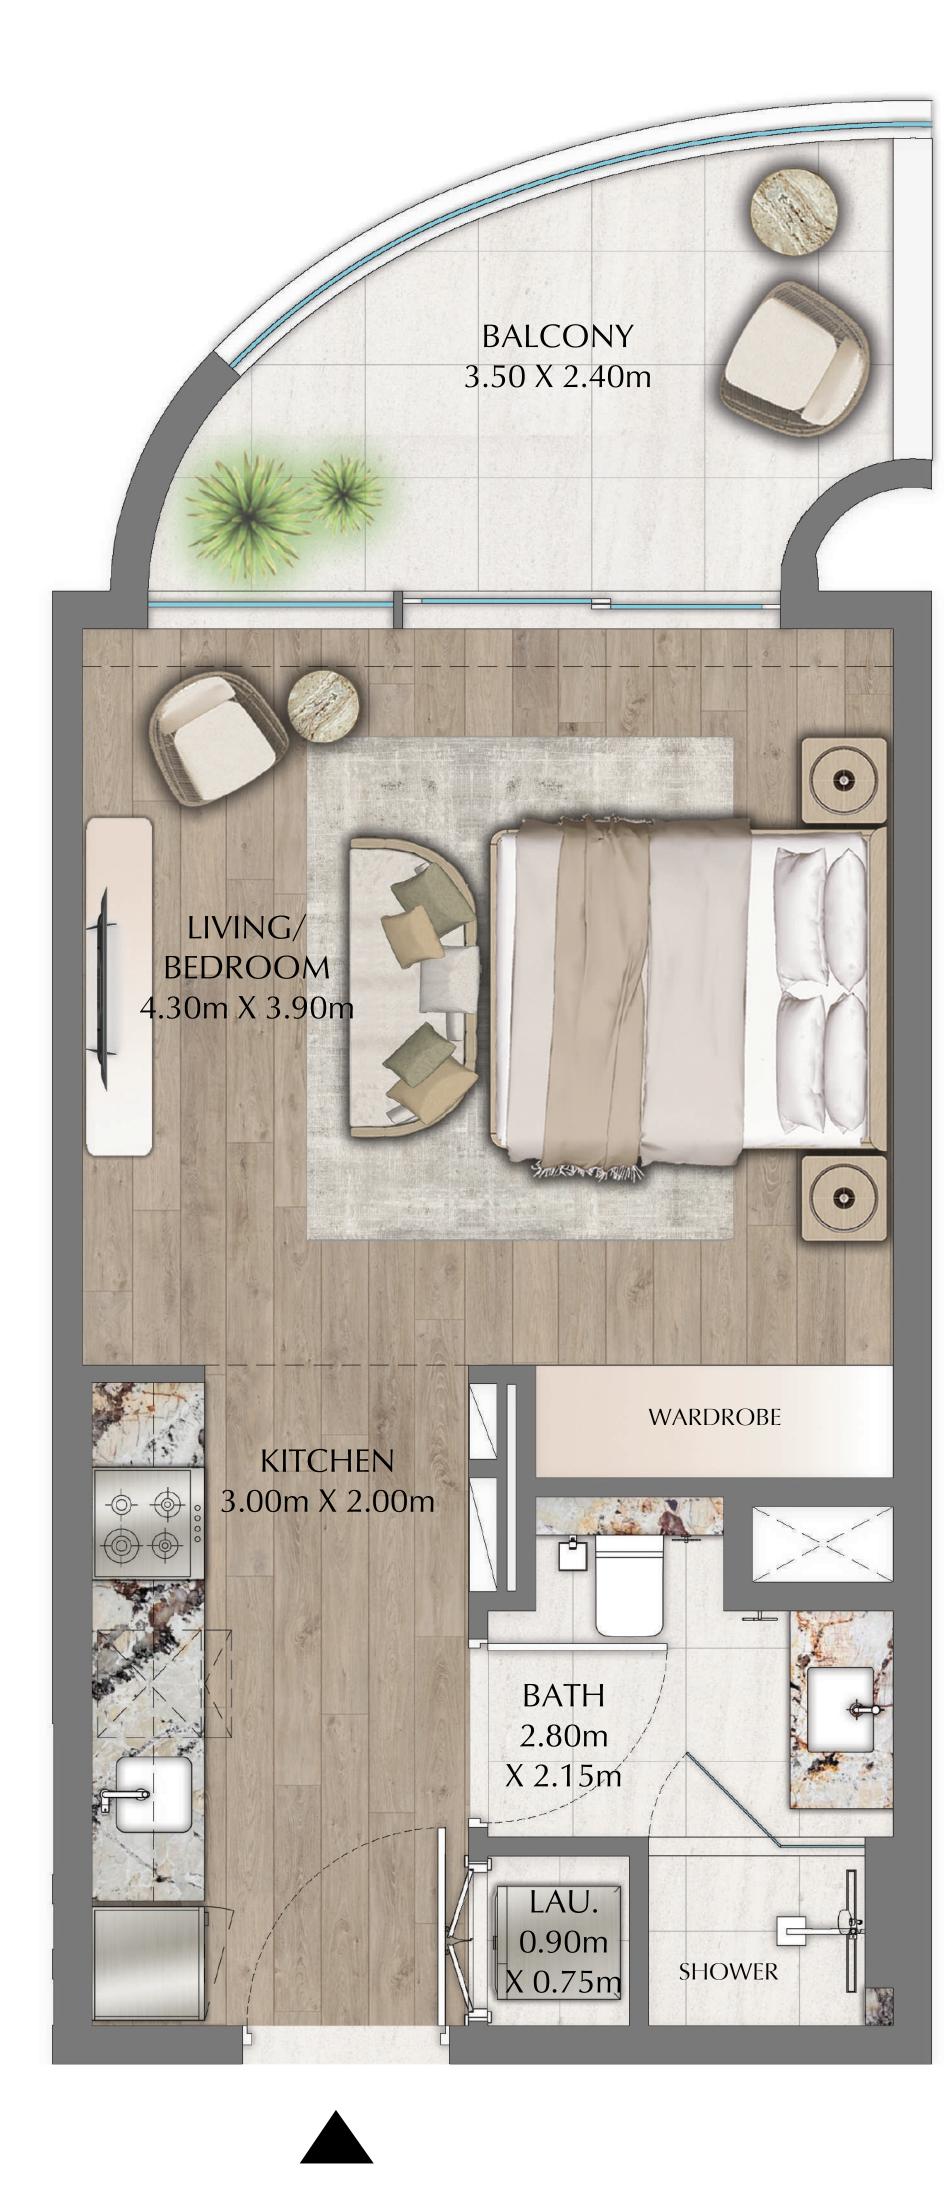

#### STUDIO

EVEN LEVELS 02-26 UNITS 4, 12, 15

SUITE AREA

BALCONY AREA

TOTAL AREA

378.67 SQ.FT.

90.85 SQ.FT.

469.52 SQ.FT.

35.18 SQ.M.

8.44 SQ.M.

43.62 SQ.M.

**KEY SECTION** 

DOWNTOWN DUBAI

1 BEDROOM

EVEN LEVELS 02-26 UNITS 5, 13 & 14

SUITE AREA