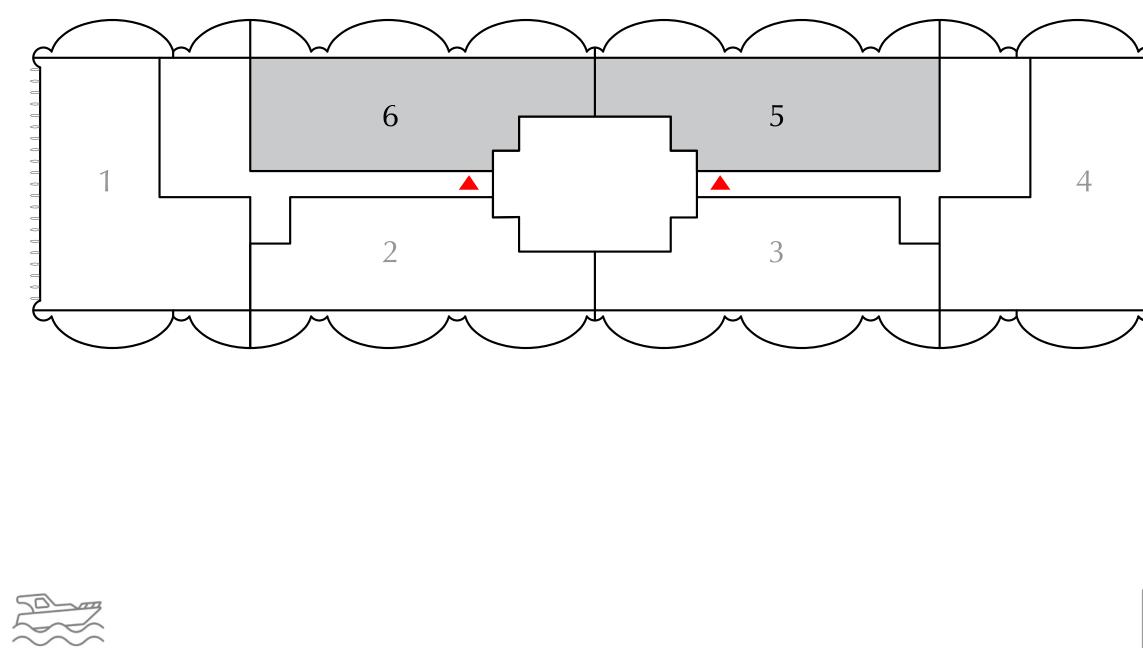

KEY PLAN

FLOOR PLAN 1. All dimensions are in imperial and metric, and measured from finish to finish excluding construction tolerances. 2. All materials, dimensions, and drawings are approximate only. 3. Information is subject to change without notice, at developer's absolute discretion. 4. Actual area may vary from the stated area. 5. Drawings not to scale. 6. All images used are for illustrative purposes only and do not represent the actual size, features, specifications, fittings, and furnishings. 7. The developer reserves the right to make revisions / alterations, at it's absolute discretion, without any liability whatsoever.

35.24 SQ.M.

8.43 SQ.M.

43.67 SQ.M.

**KEY SECTION** 

DOWNTOWN DUBAI