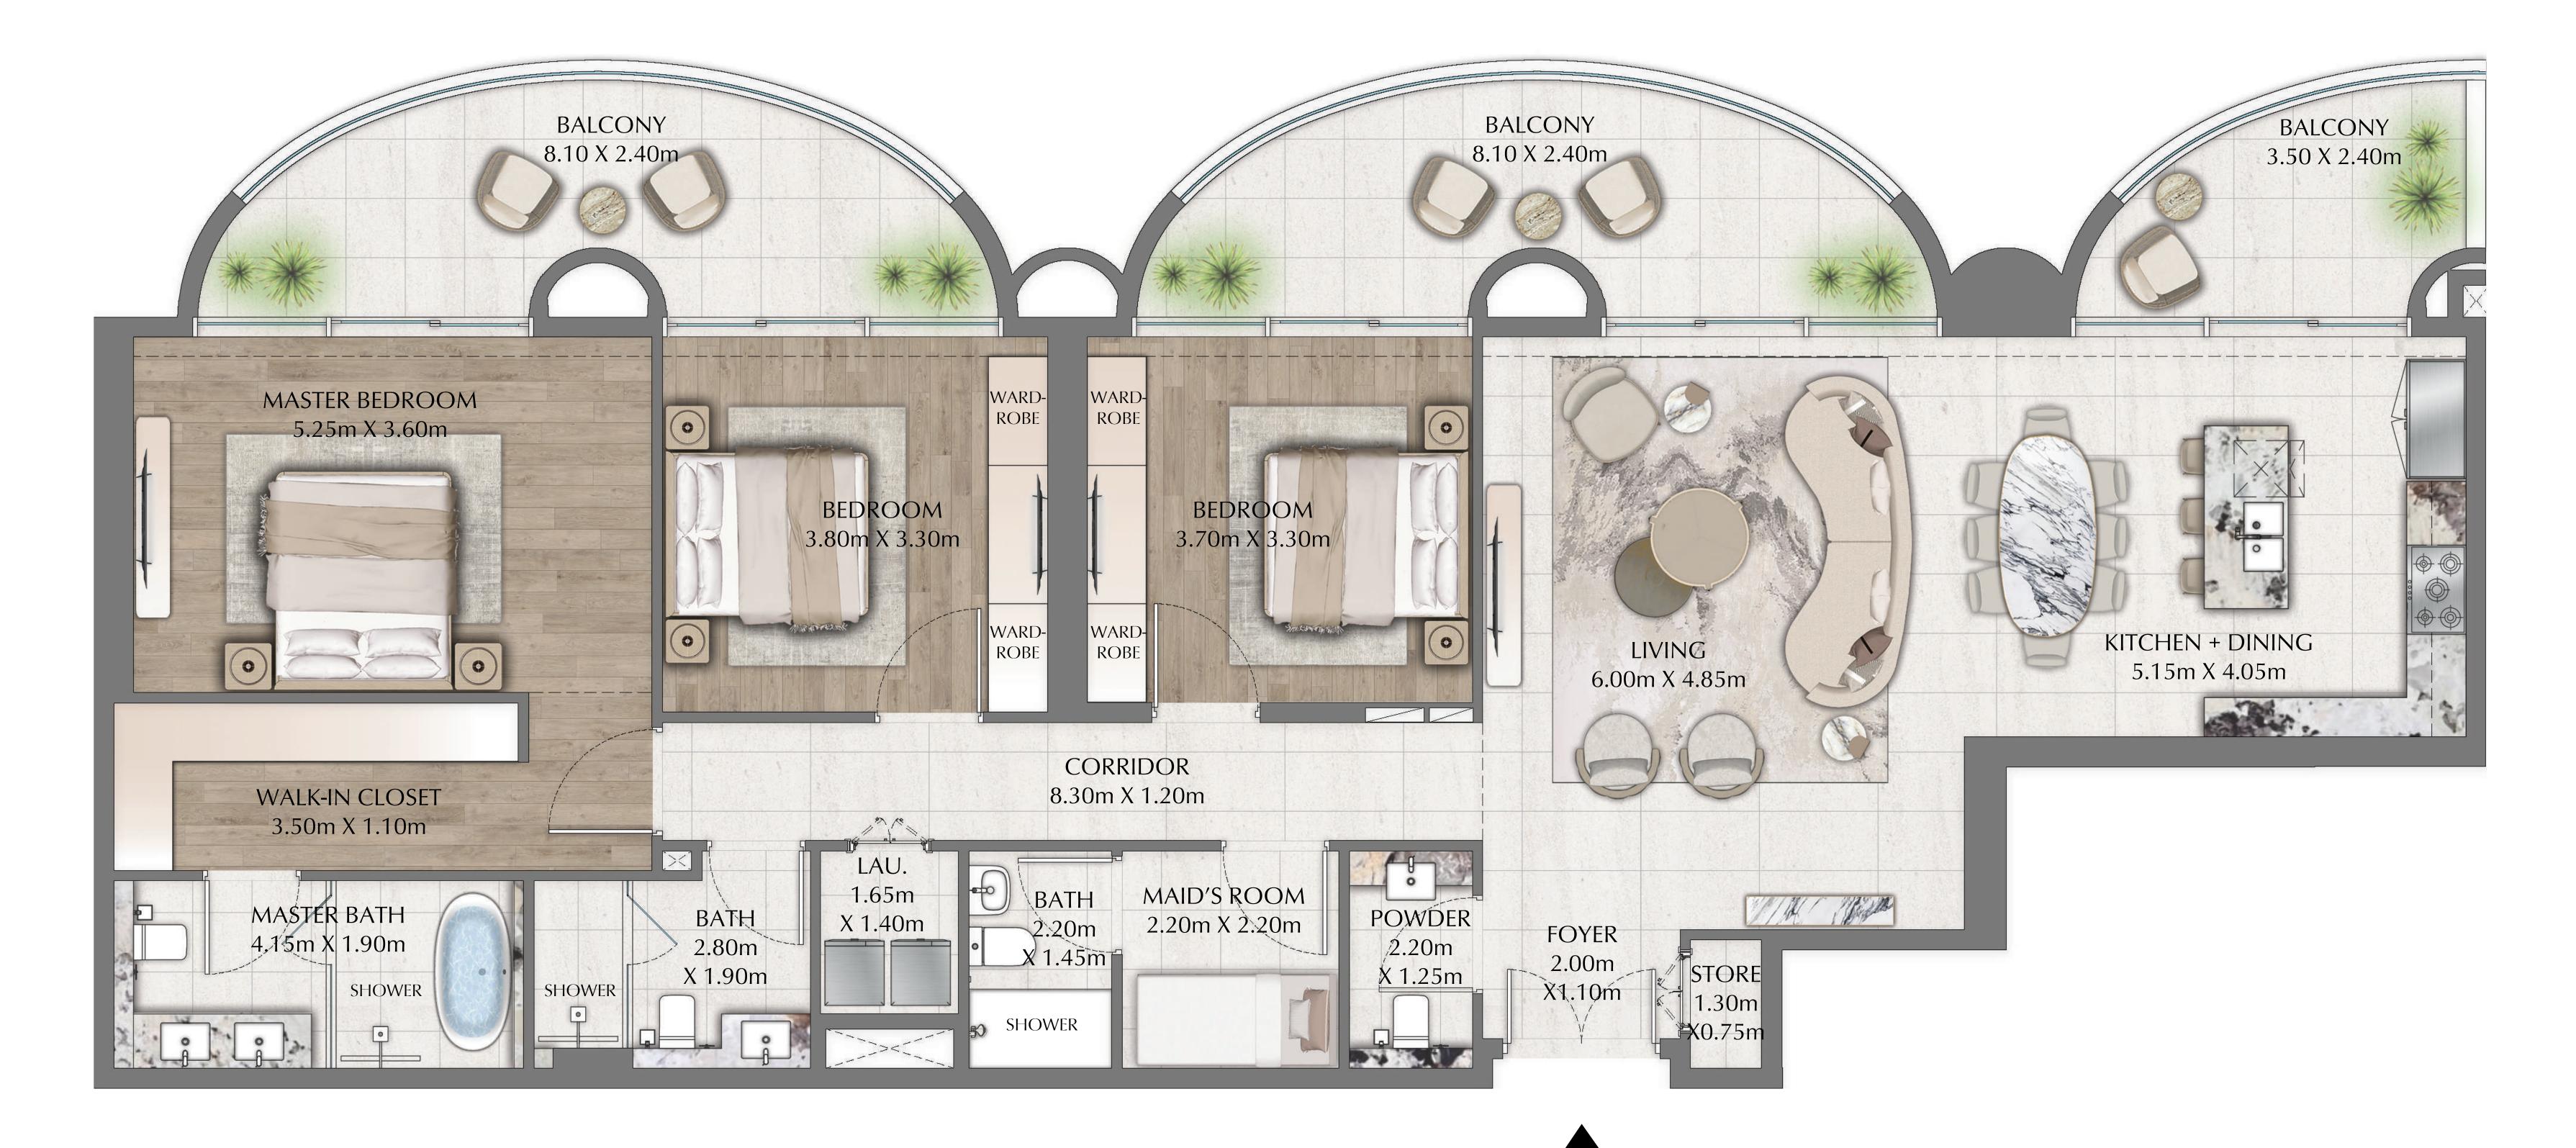

## 2 BEDROOM

844.97 SQ.FT.

208.07 SQ.FT.

1053.03 SQ.FT.

EVEN LEVELS 02-26 UNITS 1 & 9

SUITE AREA

BALCONY AREA

TOTAL AREA

#### 

FLOOR PLAN 1. All dimensions are in imperial and metric, and measured from finish to finish excluding construction tolerances. 2. All materials, dimensions, and drawings are approximate only. 3. Information is subject to change without notice, at developer's absolute discretion. 4. Actual area may vary from the stated area. 5. Drawings not to scale. 6. All images used are for illustrative purposes only and do not represent the actual size, features, specifications, fittings, and furnishings. 7. The developer reserves the right to make revisions / alterations, at it's absolute discretion, without any liability whatsoever.

- 78.50 SQ.M.
- 19.33 SQ.M.
- 97.83 SQ.M.

**KEY SECTION** 

DOWNTOWN DUBAI