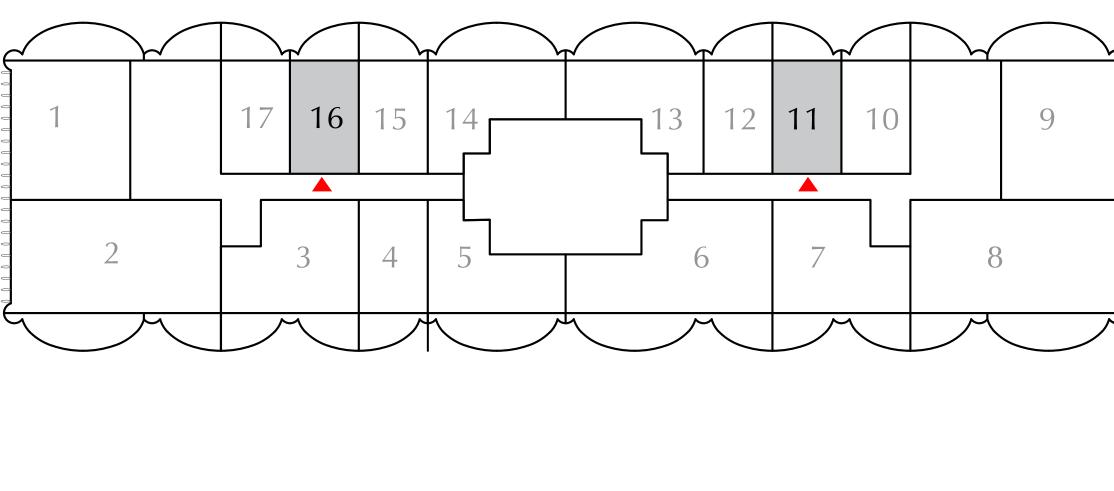

## STUDIO

EVEN LEVELS 02-26 UNITS 11,16

SUITE AREA

BALCONY AREA

TOTAL AREA

379.32 SQ.FT.

90.85 SQ.FT.

470.17 SQ.FT.

KEY PLAN

#### 

FLOOR PLAN 1. All dimensions are in imperial and metric, and measured from finish to finish excluding construction tolerances. 2. All materials, dimensions, and drawings are approximate only. 3. Information is subject to change without notice, at developer's absolute discretion. 4. Actual area may vary from the stated area. 5. Drawings not to scale. 6. All images used are for illustrative purposes only and do not represent the actual size, features, specifications, fittings, and furnishings. 7. The developer reserves the right to make revisions / alterations, at it's absolute discretion, without any liability whatsoever.

35.24 SQ.M.

8.44 SQ.M.

43.68 SQ.M.

**KEY SECTION** 

DOWNTOWN DUBAI