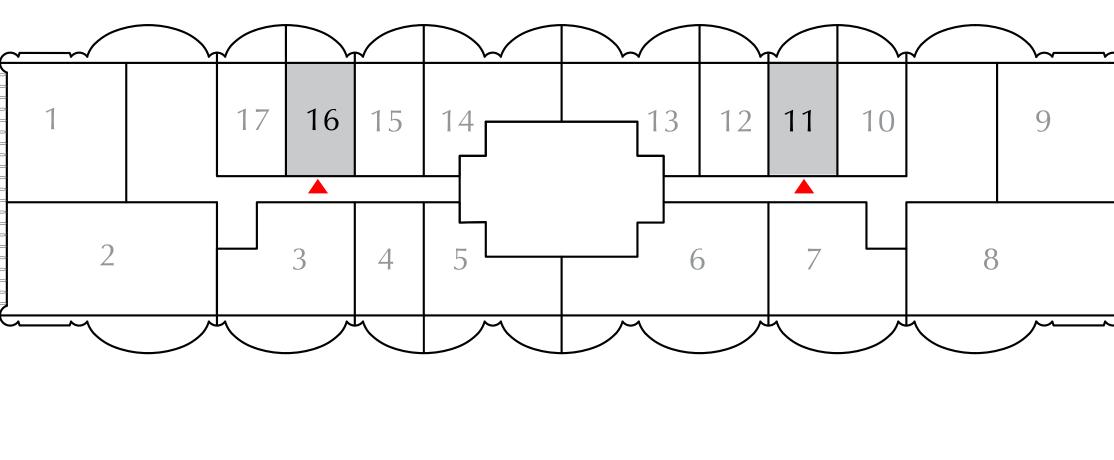

## STUDIO

EVEN LEVELS 02-26 UNITS 11,16

SUITE AREA

BALCONY AREA

TOTAL AREA

379.32 SQ.FT.

90.85 SQ.FT.

470.17 SQ.FT.

KEY PLAN

#### 

FLOOR PLAN 1. All dimensions are in imperial and metric, and measured from finish to finish excluding construction tolerances. 2. All materials, dimensions, and drawings are approximate only. 3. Information is subject to change without notice, at developer's absolute discretion. 4. Actual area may vary from the stated area. 5. Drawings not to scale. 6. All images used are for illustrative purposes only and do not represent the actual size, features, specifications, fittings, and furnishings. 7. The developer reserves the right to make revisions / alterations, at it's absolute discretion, without any liability whatsoever.

35.24 SQ.M.

8.44 SQ.M.

43.68 SQ.M.

**KEY SECTION** 

DOWNTOWN DUBAI