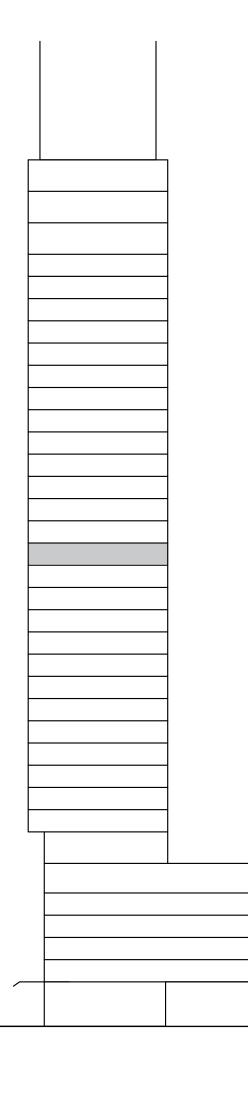

14 UNITS 7 & 10

SUITE AREA

BALCONY AREA

TOTAL AREA

379.32 SQ.FT.

90.85 SQ.FT.

470.17 SQ.FT.

KEY PLAN





FLOOR PLAN 1. All dimensions are in imperial and metric, and measured from finish to finish excluding construction tolerances. 2. All materials, dimensions, and drawings are approximate only. 3. Information is subject to change without notice, at developer's absolute discretion. 4. Actual area may vary from the stated area. 5. Drawings not to scale. 6. All images used are for illustrative purposes only and do not represent the actual size, features, specifications, fittings, and furnishings. 7. The developer reserves the right to make revisions / alterations, at it's absolute discretion, without any liability whatsoever.

35.24 SQ.M.

8.44 SQ.M.

43.68 SQ.M.

**KEY SECTION** 







DOWNTOWN DUBAI

## STUDIO

EVEN LEVEL 14

UNITS 8 & 9

SUITE AREA

BALCONY AREA

TOTAL AREA

379.32 SQ.FT.

90.74 SQ.FT.

470.06 SQ.FT.

KEY PLAN





#### 

FLOOR PLAN 1. All dimensions are in imperial and metric, and measured from finish to finish excluding construction tolerances. 2. All materials, dimensions, and drawings are approximate only. 3. Information is subject to change without notice, at developer's absolute discretion. 4. Actual area may vary from the stated area. 5. Drawings not to scale. 6. All images used are for illustrative purposes only and do not represent the actual size, features, specifications, fittings, and furnishings. 7. The developer reserves the right to make revisions / alterations, at it's absolute discretion, without any liability whatsoever.

35.24