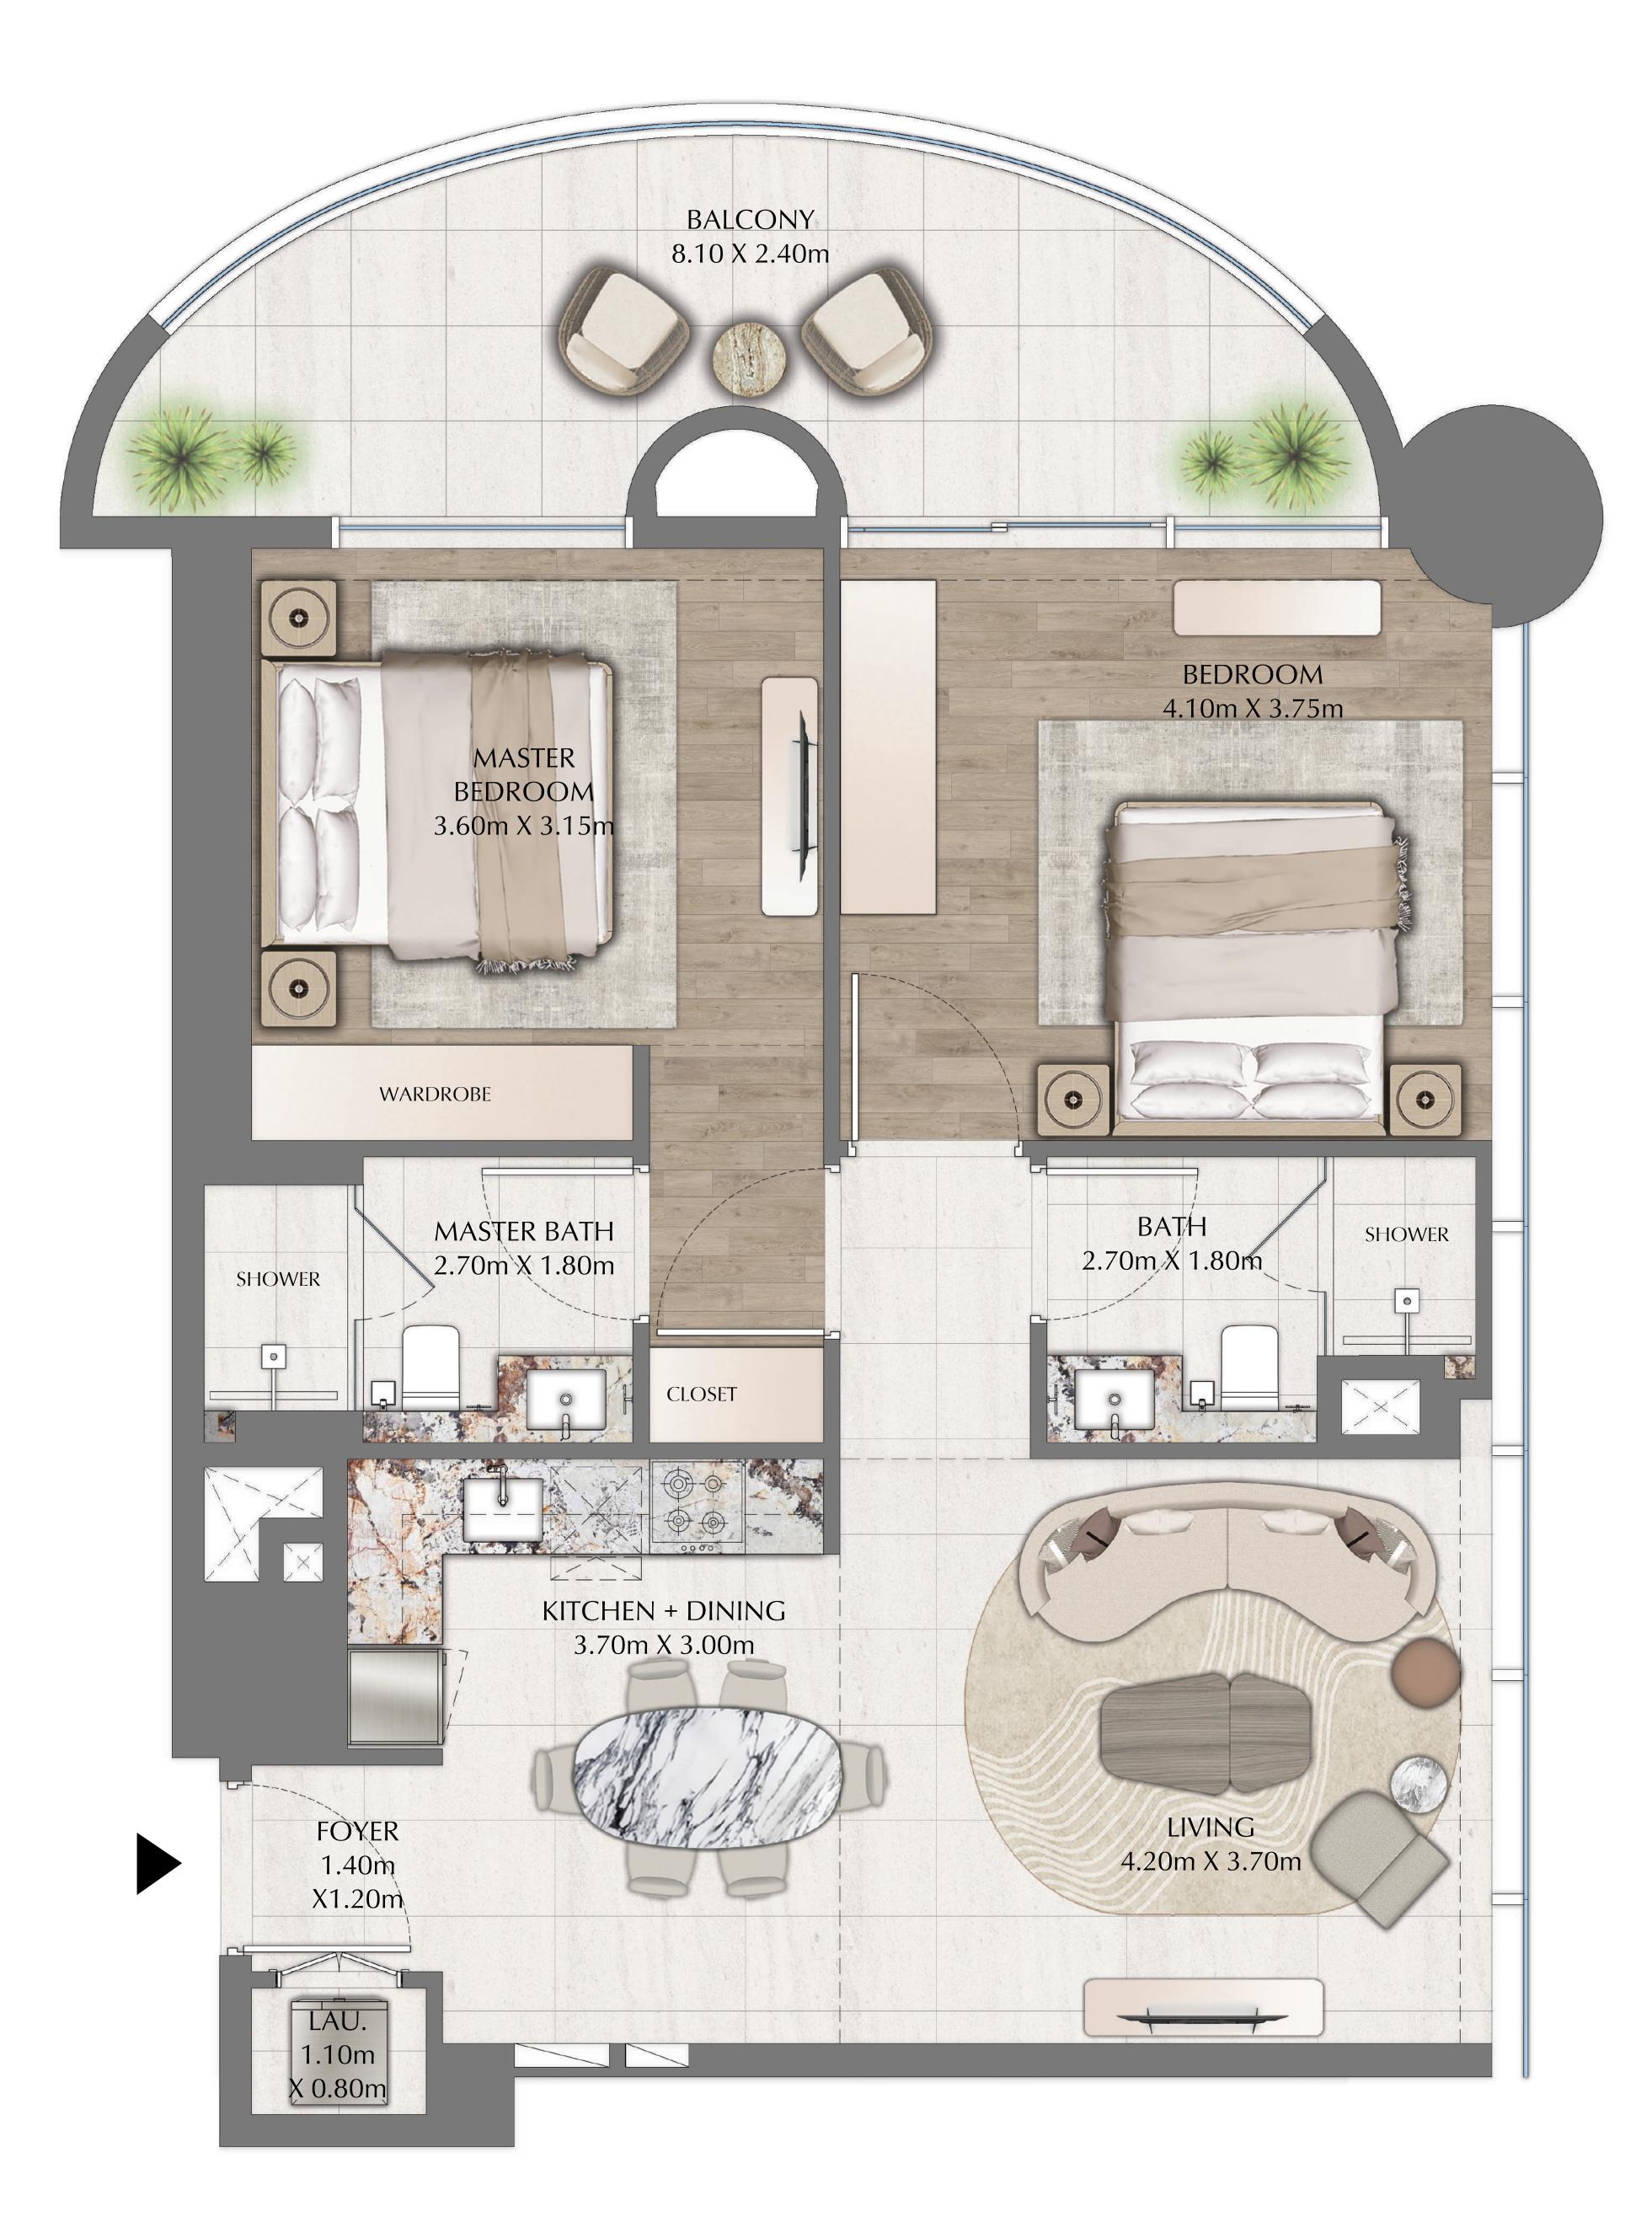

## 2 BEDROOM

844.97 SQ.FT.

208.07 SQ.FT.

1053.03 SQ.FT.

EVEN LEVELS 02-26 UNITS 1 & 9

SUITE AREA

BALCONY AREA

TOTAL AREA

KEY PLAN

N

#### 

FLOOR PLAN 1. All dimensions are in imperial and metric, and measured from finish to finish excluding construction tolerances. 2. All materials, dimensions, and drawings are approximate only. 3. Information is subject to change without notice, at developer's absolute discretion. 4. Actual area may vary from the stated area. 5. Drawings not to scale. 6. All images used are for illustrative purposes only and do not represent the actual size, features, specifications, fittings, and furnishings. 7. The developer reserves the right to make revisions / alterations, at it's absolute discretion, without any liability whatsoever.

- 78.50 SQ.M.
- 19.33 SQ.M.
- 97.83 SQ.M.

**KEY SECTION** 

DOWNTOWN DUBAI