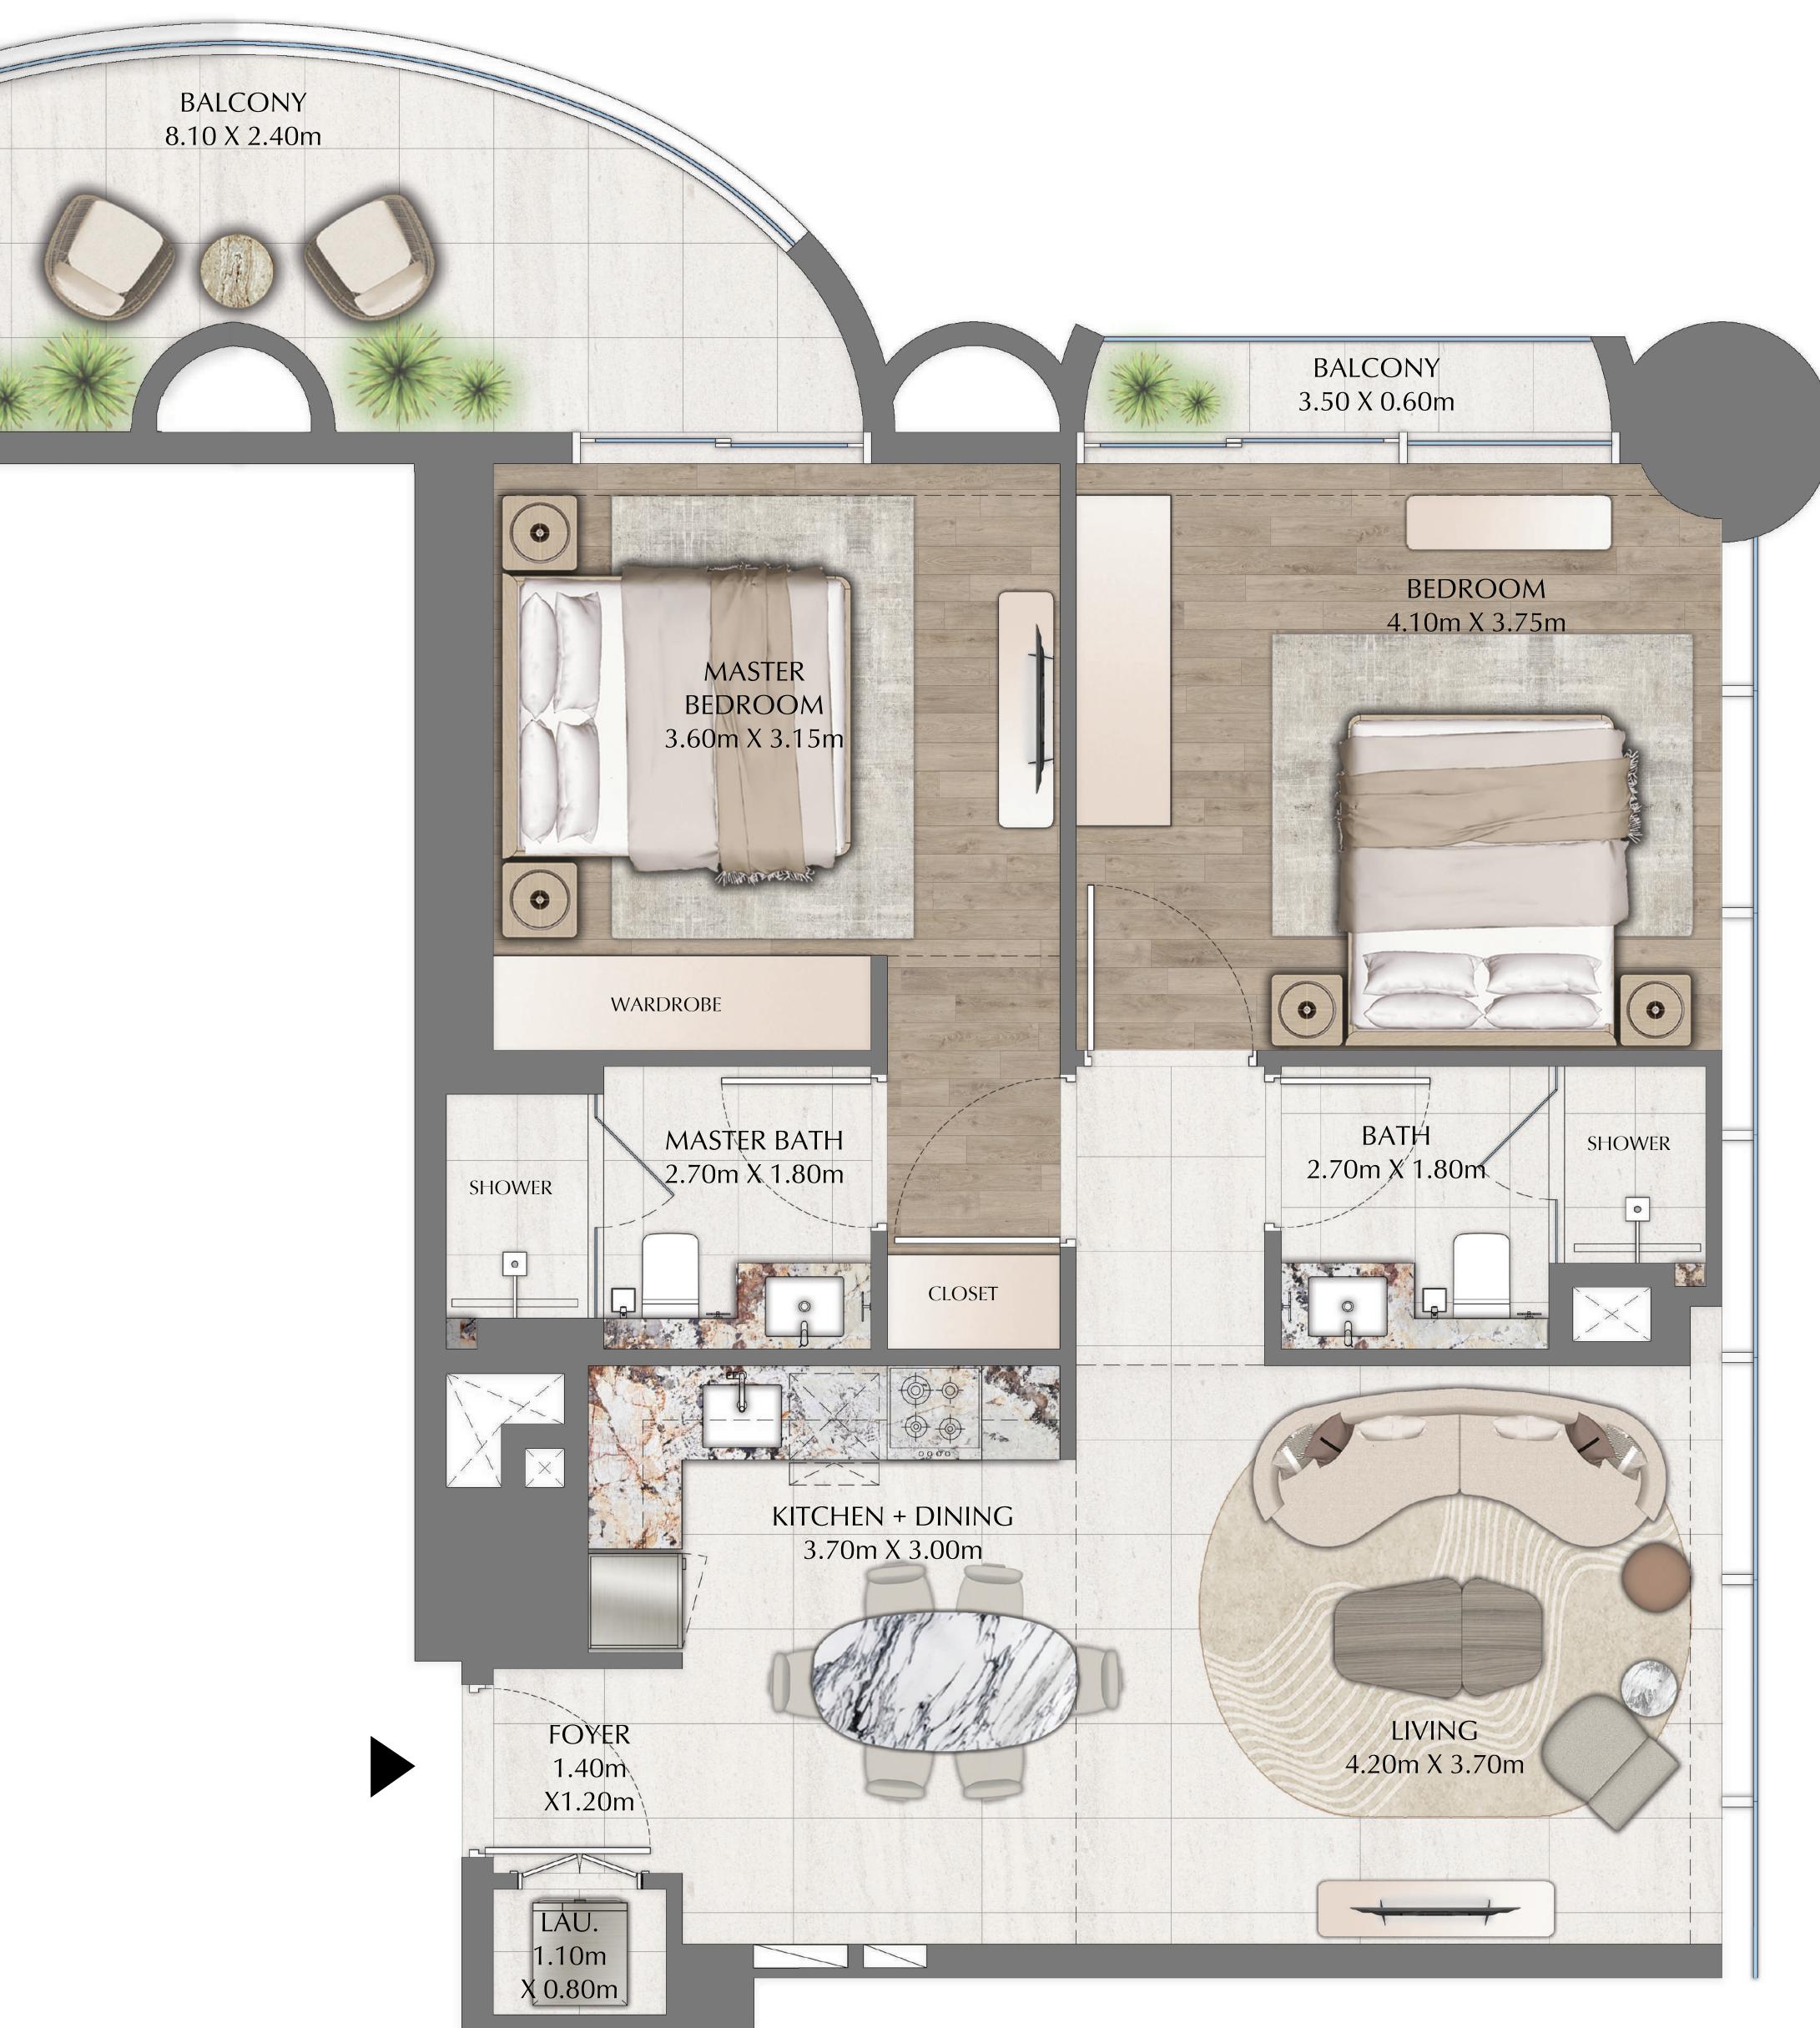

#### STUDIO

EVEN LEVELS 02-26 UNITS 10, 17

SUITE AREA

BALCONY AREA

TOTAL AREA

379.32 SQ.FT.

90.74 SQ.FT.

470.06 SQ.FT.

KEY PLAN

FLOOR PLAN 1. All dimensions are in imperial and metric, and measured from finish to finish excluding construction tolerances. 2. All materials, dimensions, and drawings are approximate only. 3. Information is subject to change without notice, at developer's absolute discretion. 4. Actual area may vary from the stated area. 5. Drawings not to scale. 6. All images used are for illustrative purposes only and do not represent the actual size, features, specifications, fittings, and furnishings. 7. The developer reserves the right to make revisions / alterations, at it's absolute discretion, without any liability whatsoever.

35.24 SQ.M.

8.43 SQ.M.

43.67 SQ.M.

**KEY SECTION** 

DOWNTOWN DUBAI