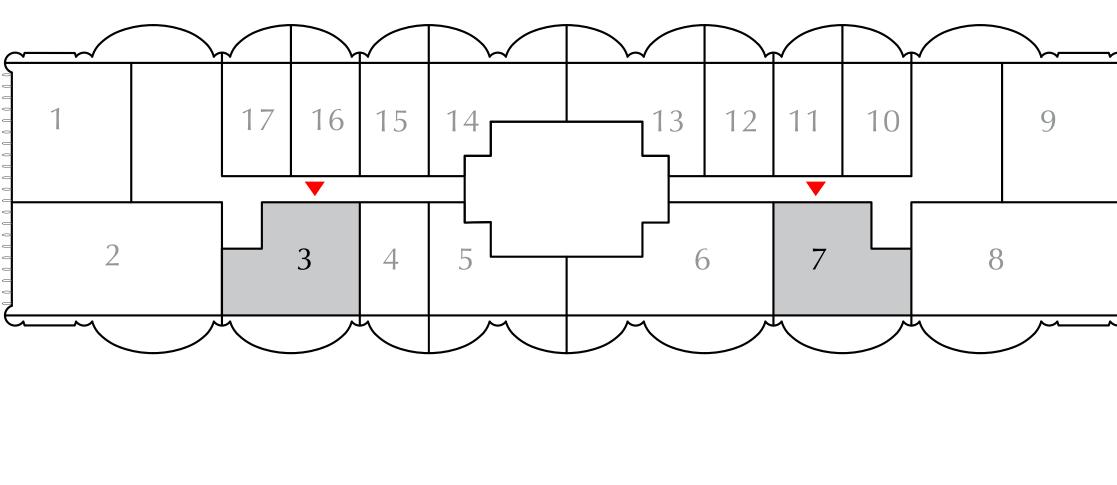

- 52.98 SQ.M.
- 16.60 SQ.M.
- 69.58 SQ.M.

**KEY SECTION** 

DOWNTOWN DUBAI

1 BEDROOM

EVEN LEVELS 02-26 UNITS 3 & 7

SUITE AREA

661.55 SQ.FT.

181.48 SQ.FT.

BALCONY AREA

TOTAL AREA

843.03 SQ.FT.

KEY PLAN

#### 

FLOOR PLAN 1. All dimensions are in imperial and metric, and measured from finish to finish excluding construction tolerances. 2. All materials, dimensions, and drawings are approximate only. 3. Information is subject to change without notice, at developer's absolute discretion. 4. Actual area may vary from the stated area. 5. Drawings not to scale. 6. All images used are for illustrative purposes only and do not represent the actual size, features, specifications, fittings, and furnishings. 7. The developer reserves the right to make revisions / alterations, at it's absolute discretion, without any liability whatsoever.

61.46 SQ.M.

16.86 SQ.M.

78.32 SQ.M.

**KEY SECTION** 