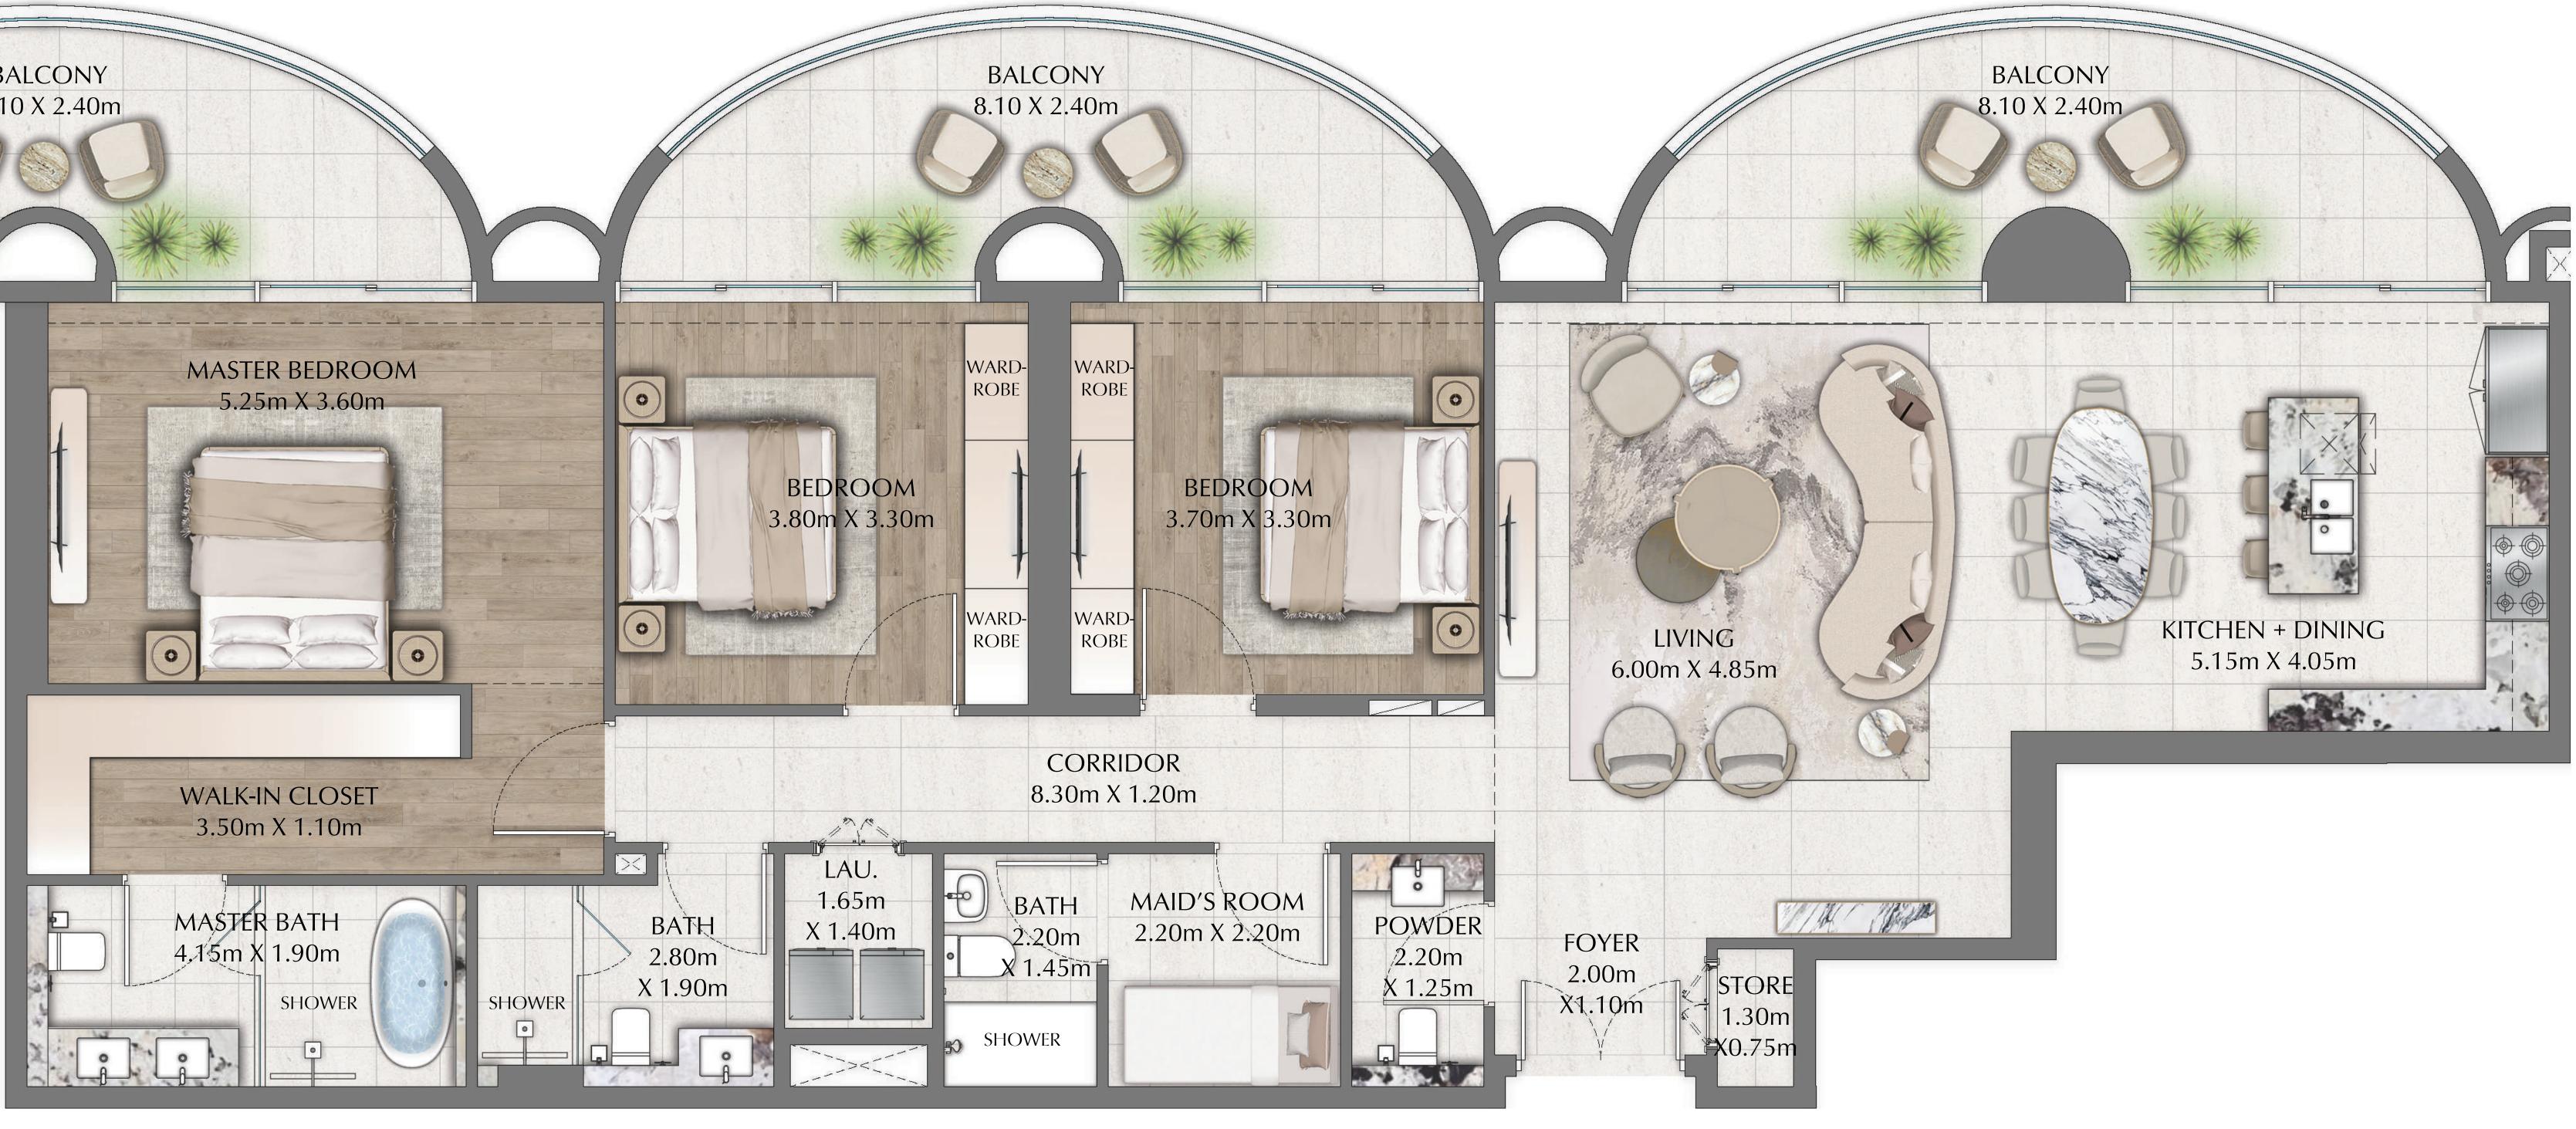

1746.12 SQ.FT.

451.33 SQ.FT.

2197.45 SQ.FT.

KEY PLAN

FLOOR PLAN 1. All dimensions are in imperial and metric, and measured from finish to finish excluding construction tolerances. 2. All materials, dimensions, and drawings are approximate only. 3. Information is subject to change without notice, at developer's absolute discretion. 4. Actual area may vary from the stated area. 5. Drawings not to scale. 6. All images used are for illustrative purposes only and do not represent the actual size, features, specifications, fittings, and furnishings. 7. The developer reserves the right to make revisions / alterations, at it's absolute discretion, without any liability whatsoever.

#### 162.22 SQ.M.

41.93 SQ.M.

204.15 SQ.M.

#### **KEY SECTION**

DOWNTOWN DUBAI