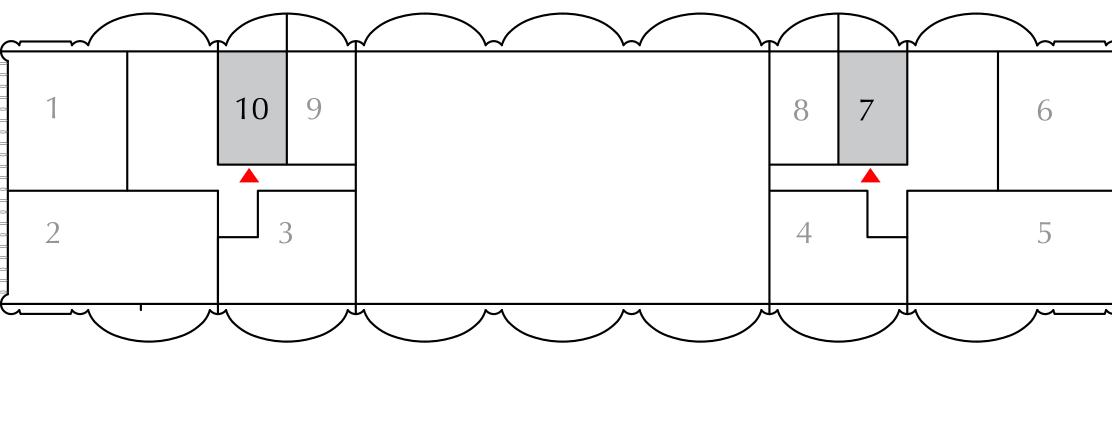

#### STUDIO

EVEN LEVELS 02-26 UNITS 10, 17

SUITE AREA

BALCONY AREA

TOTAL AREA

379.32 SQ.FT.

90.74 SQ.FT.

470.06 SQ.FT.

KEY PLAN

FLOOR PLAN 1. All dimensions are in imperial and metric, and measured from finish to finish excluding construction tolerances. 2. All materials, dimensions, and drawings are approximate only. 3. Information is subject to change without notice, at developer's absolute discretion. 4. Actual area may vary from the stated area. 5. Drawings not to scale. 6. All images used are for illustrative purposes only and do not represent the actual size, features, specifications, fittings, and furnishings. 7. The developer reserves the right to make revisions / alterations, at it's absolute discretion, without any liability whatsoever.

35.24 SQ.M.

8.43 SQ.M.

43.67 SQ.M.

**KEY SECTION** 

DOWNTOWN DUBAI