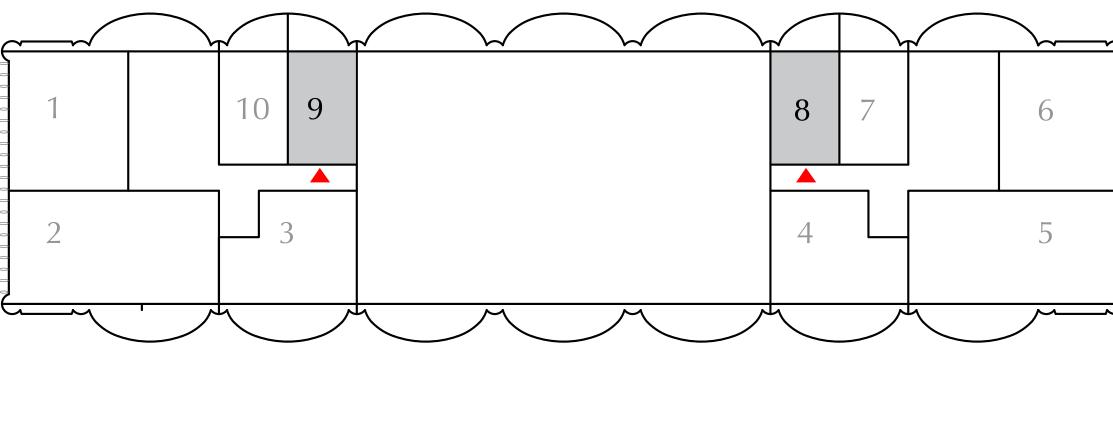

## STUDIO

EVEN LEVELS 02-26 UNITS 11,16

SUITE AREA

BALCONY AREA

TOTAL AREA

379.32 SQ.FT.

90.85 SQ.FT.

470.17 SQ.FT.

KEY PLAN

#### 

FLOOR PLAN 1. All dimensions are in imperial and metric, and measured from finish to finish excluding construction tolerances. 2. All materials, dimensions, and drawings are approximate only. 3. Information is subject to change without notice, at developer's absolute discretion. 4. Actual area may vary from the stated area. 5. Drawings not to scale. 6. All images used are for illustrative purposes only and do not represent the actual size, features, specifications, fittings, and furnishings. 7. The developer reserves the right to make revisions / alterations, at it's absolute discretion, without any liability whatsoever.

35.24 SQ.M.

8.44 SQ.M.

43.68 SQ.M.

**KEY SECTION** 

DOWNTOWN DUBAI