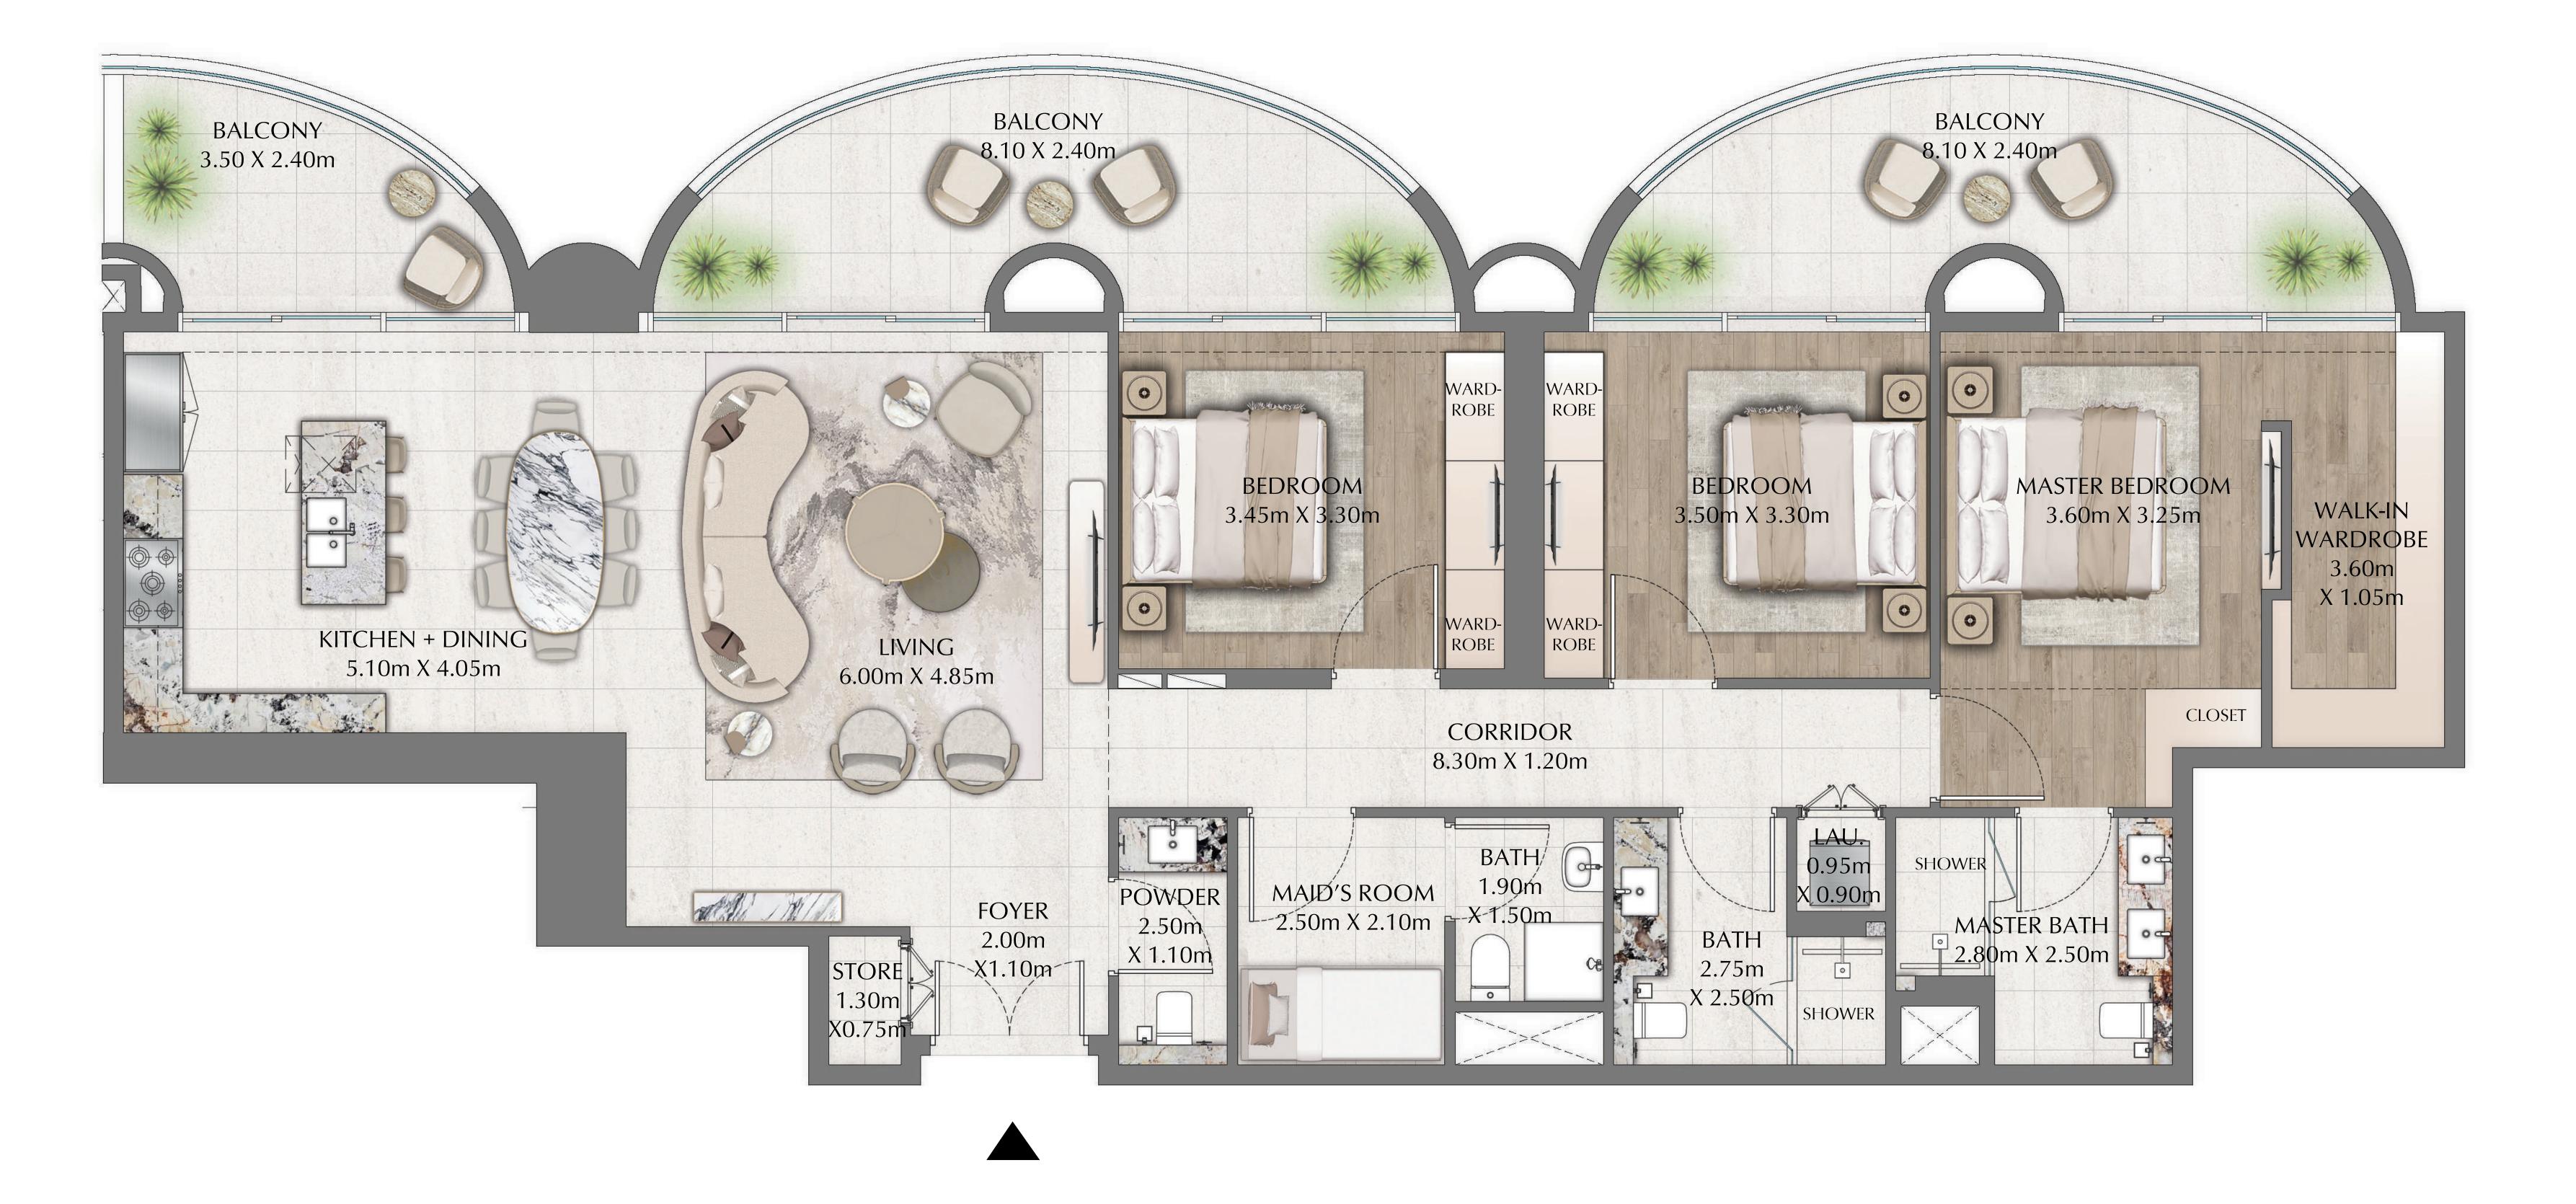

## 2 BEDROOM

949.70 SQ.FT.

269.85 SQ.FT.

1219.55 SQ.FT.

EVEN LEVELS 02-26 UNIT 6

SUITE AREA

BALCONY AREA

TOTAL AREA

## 2 BEDROOM

844.97 SQ.FT.

208.07 SQ.FT.

1053.03 SQ.FT.

EVEN LEVELS 02-26 UNITS 1 & 9

SUITE AREA

BALCONY AREA

TOTAL AREA

#### 2 BEDROOM

EVEN LEVELS 02-26 UNITS 2 & 8

| SUITE AREA | 1137.21 SQ.FT. |
|------------|----------------|
|            |                |

BALCONY AREA

TOTAL AREA

1344.52 SQ.FT.

207.31 SQ.FT.

KEY PLAN