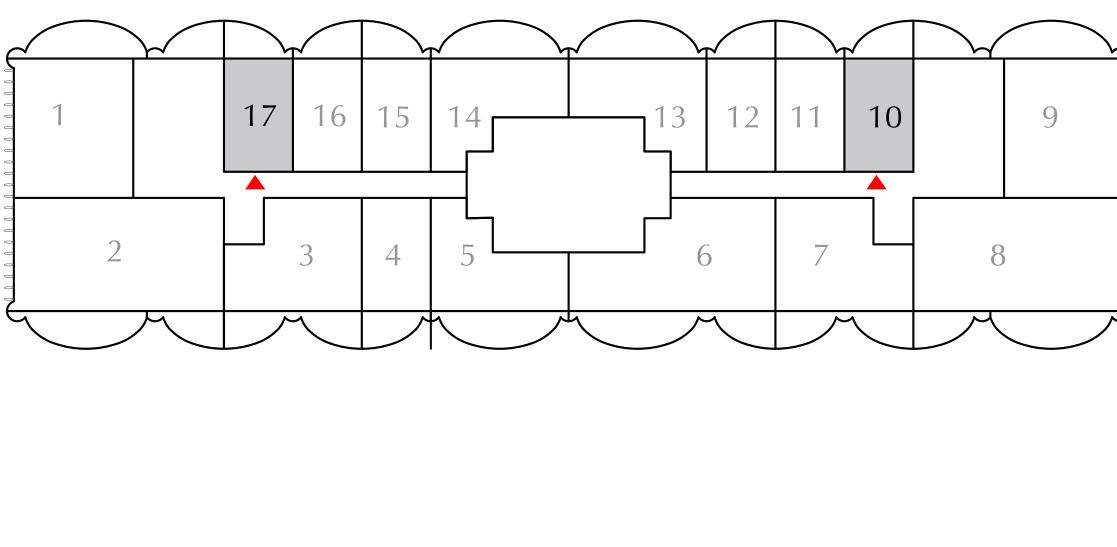

#### STUDIO

EVEN LEVELS 02-26 UNITS 10, 17

SUITE AREA

BALCONY AREA

TOTAL AREA

379.32 SQ.FT.

90.74 SQ.FT.

470.06 SQ.FT.

KEY PLAN

FLOOR PLAN 1. All dimensions are in imperial and metric, and measured from finish to finish excluding construction tolerances. 2. All materials, dimensions, and drawings are approximate only. 3. Information is subject to change without notice, at developer's absolute discretion. 4. Actual area may vary from the stated area. 5. Drawings not to scale. 6. All images used are for illustrative purposes only and do not represent the actual size, features, specifications, fittings, and furnishings. 7. The developer reserves the right to make revisions / alterations, at it's absolute discretion, without any liability whatsoever.

35.24 SQ.M.

8.43 SQ.M.

43.67 SQ.M.

**KEY SECTION** 

DOWNTOWN DUBAI