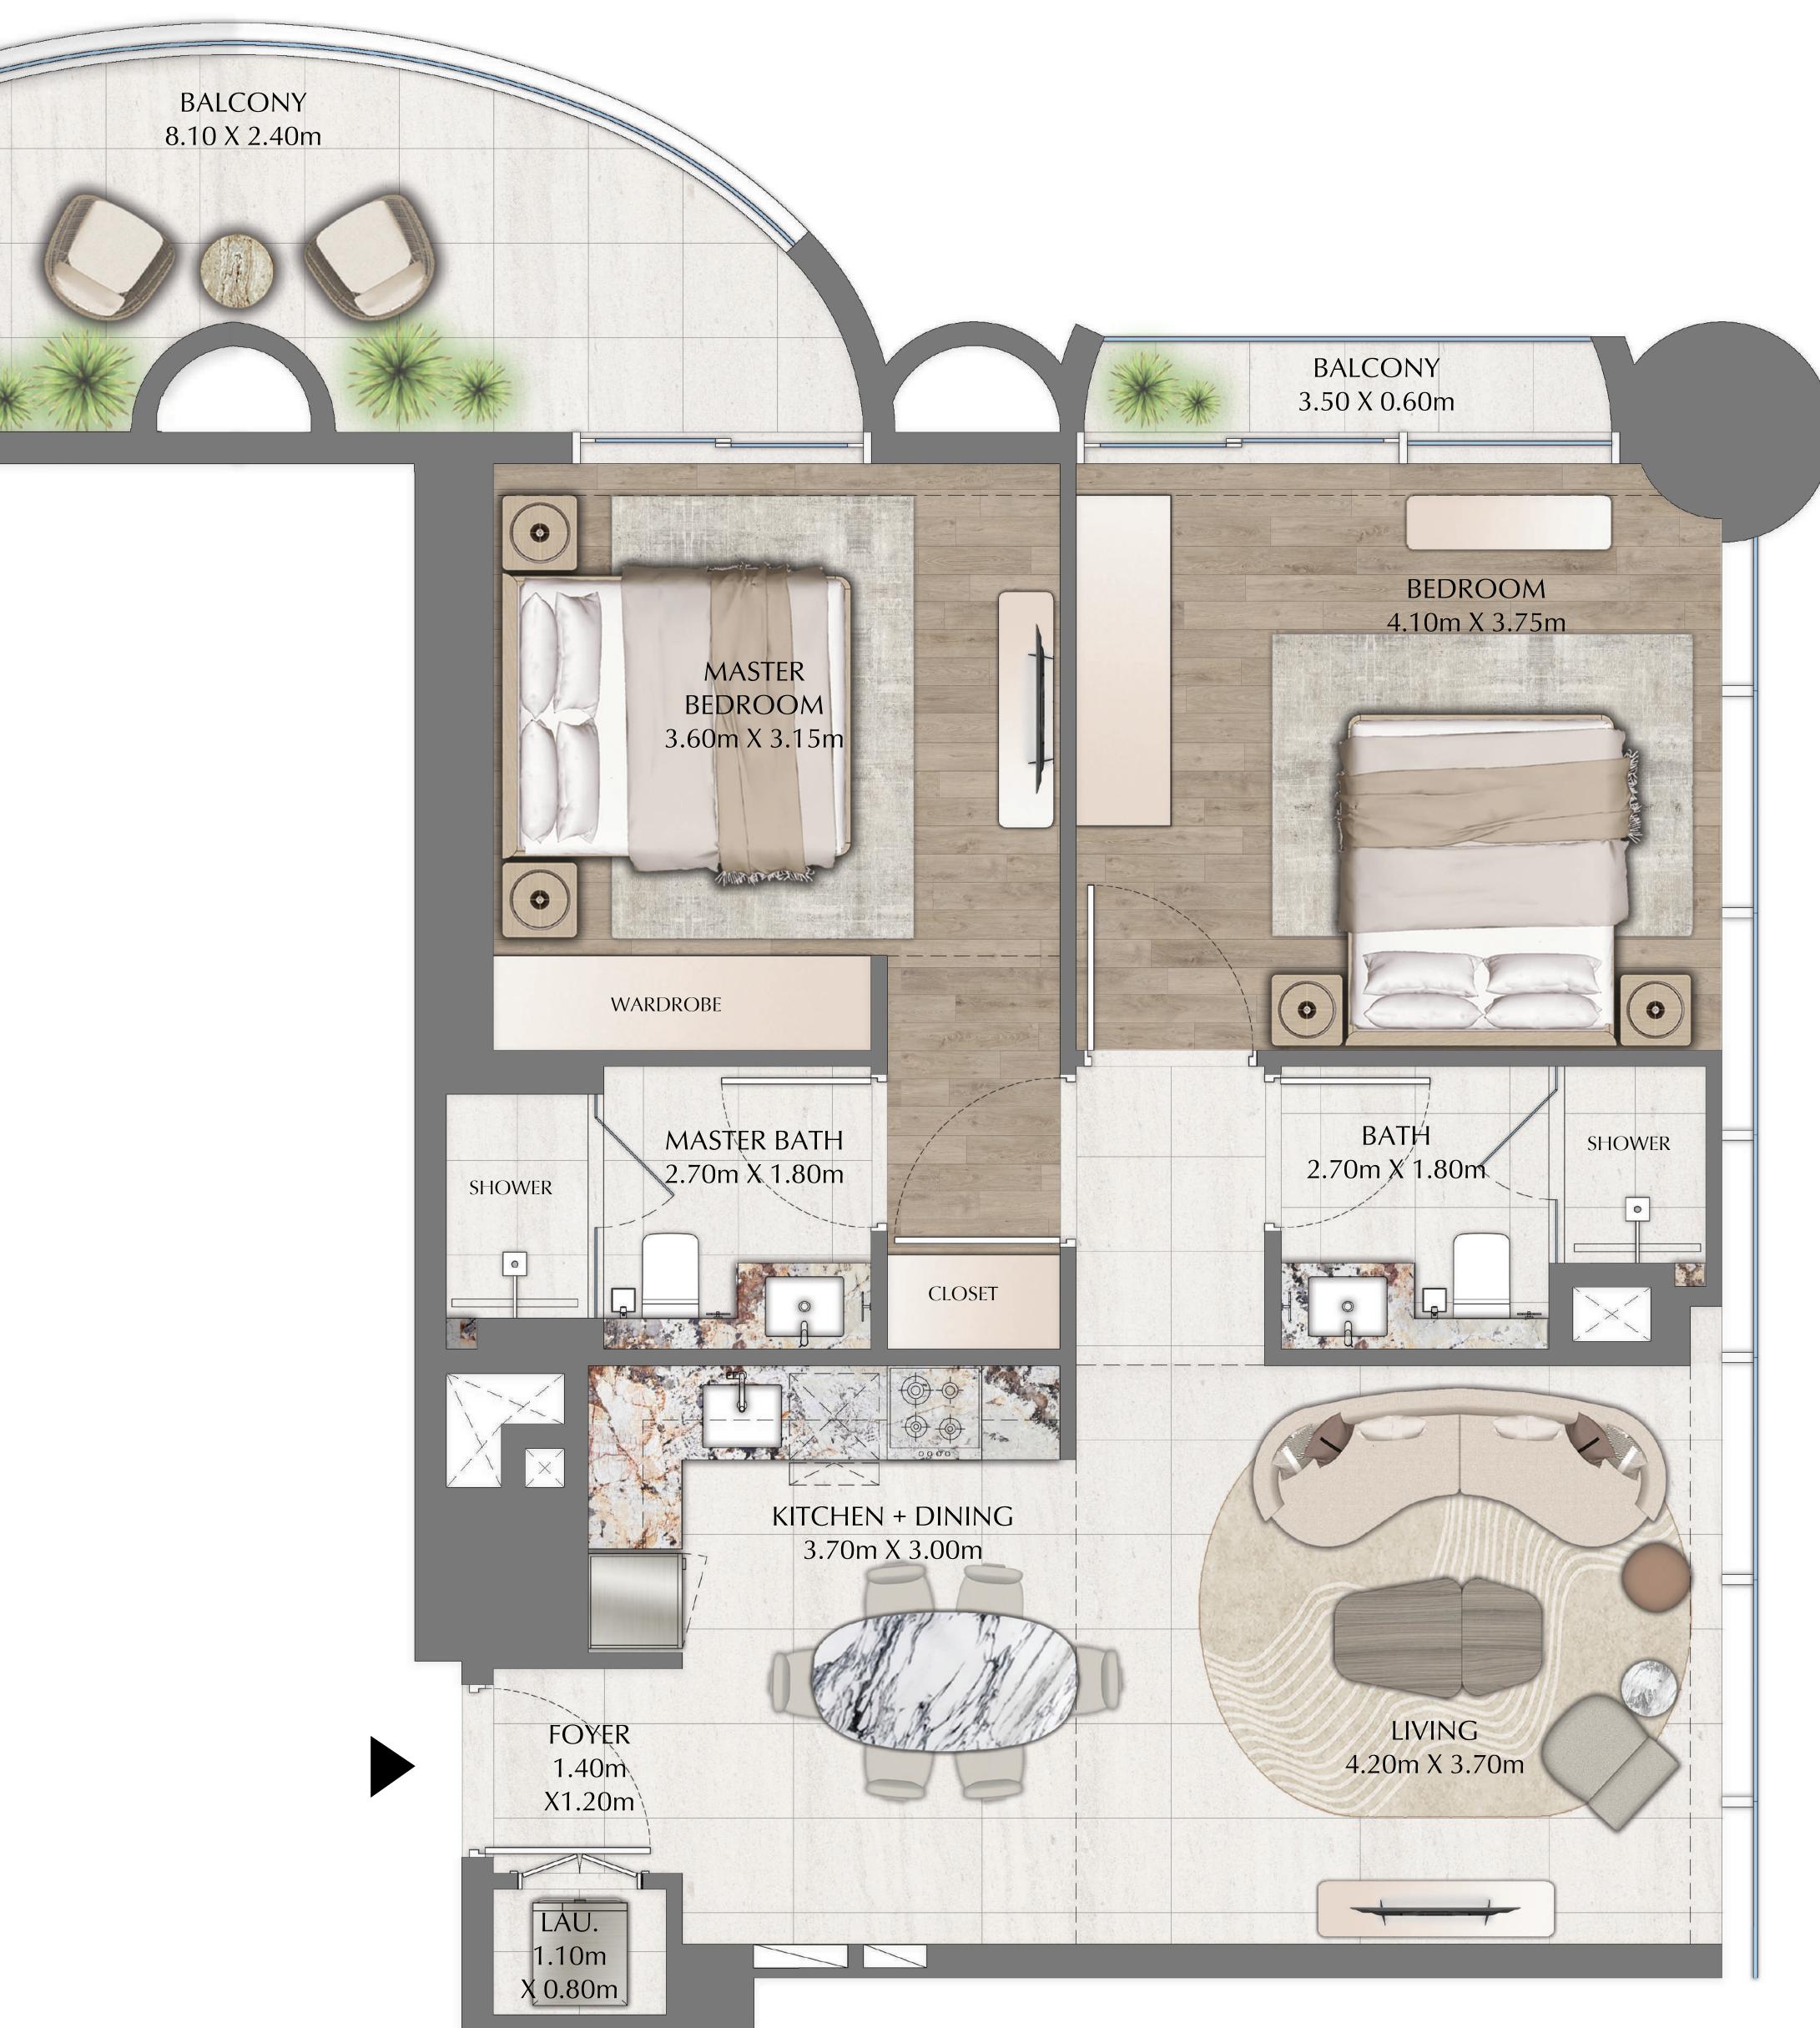

## 2 BEDROOM

949.70 SQ.FT.

269.85 SQ.FT.

1219.55 SQ.FT.

EVEN LEVELS 02-26 UNIT 6

SUITE AREA

BALCONY AREA

TOTAL AREA

KEY PLAN

M

#### 

FLOOR PLAN 1. All dimensions are in imperial and metric, and measured from finish to finish excluding construction tolerances. 2. All materials, dimensions, and drawings are approximate only. 3. Information is subject to change without notice, at developer's absolute discretion. 4. Actual area may vary from the stated area. 5. Drawings not to scale. 6. All images used are for illustrative purposes only and do not represent the actual size, features, specifications, fittings, and furnishings. 7. The developer reserves the right to make revisions / alterations, at it's absolute discretion, without any liability whatsoever.

- 88.23 SQ.M.
- 25.07 SQ.M.
- 113.30 SQ.M.

**KEY SECTION** 

DOWNTOWN DUBAI