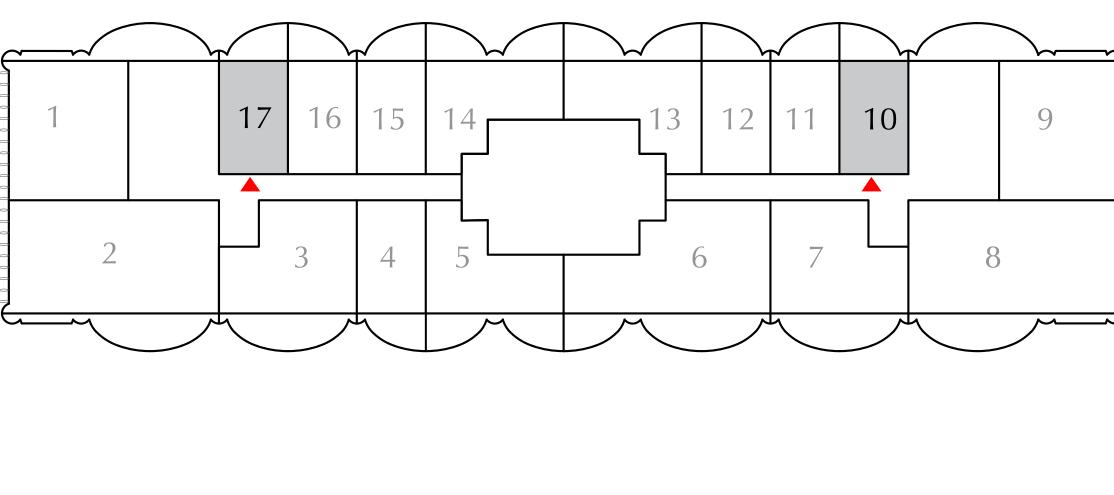

#### STUDIO

EVEN LEVELS 02-26 UNITS 10, 17

SUITE AREA

BALCONY AREA

TOTAL AREA

379.32 SQ.FT.

90.74 SQ.FT.

470.06 SQ.FT.

KEY PLAN

FLOOR PLAN 1. All dimensions are in imperial and metric, and measured from finish to finish excluding construction tolerances. 2. All materials, dimensions, and drawings are approximate only. 3. Information is subject to change without notice, at developer's absolute discretion. 4. Actual area may vary from the stated area. 5. Drawings not to scale. 6. All images used are for illustrative purposes only and do not represent the actual size, features, specifications, fittings, and furnishings. 7. The developer reserves the right to make revisions / alterations, at it's absolute discretion, without any liability whatsoever.

35.24 SQ.M.

8.43 SQ.M.

43.67 SQ.M.

**KEY SECTION** 

DOWNTOWN DUBAI