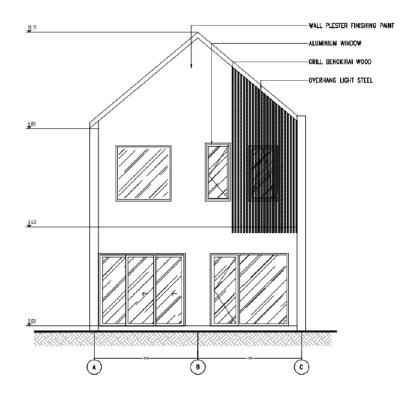

## 3 LEVELS ELEVATION

WALL PLESTER FINISHING
OVERHANG LIGHT STEEL

GRILL BENGKIRAI WOOD

**FRONT ELEVATION** 

**REAR ELEVATION** 

**3 LEVELS ENTRANCE VIEW** 

3 LEVELS LIVING ROOM VIEW

3 LEVELS BEDROOM VIEW