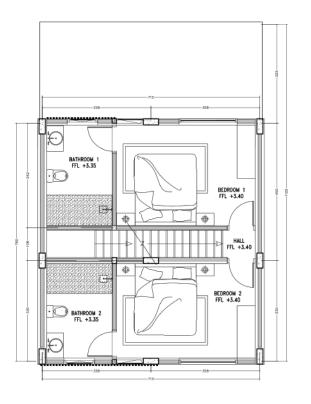

alan Pratu Rai Madra Cemagi, Mengwi, Badung, Bali

Project Site

Canggu Area

★ Ngurah Rai International Airport

## **MASTERPLAN**





**GENERAL VIEW 1** 



**GENERAL VIEW 2** 



**GENERAL VIEW 3** 



**GENERAL VIEW 4** 



**GENERAL VIEW 5** 

# MOOD BOARD

#### LIVING. DINING. KITCHEN











#### **BEDROOM**

Wall White Paint



#### TOILET. BATHROOM







#### POOL. DECK









#### **PARKING**



## 3 LEVELS FLOOR PLAN







GROUND FLOOR 1<sup>ST</sup> FLOOR 2<sup>ND</sup> FLOOR

## 3 LEVELS ELEVATION



WALL PLESTER FINISHING
OVERHANG LIGHT STEEL

GRILL BENGKIRAI WOOD

**FRONT ELEVATION** 

**REAR ELEVATION** 



**3 LEVELS ENTRANCE VIEW** 



3 LEVELS LIVING ROOM VIEW



3 LEVELS BEDROOM VIEW



**3 LEVELS POOL VIEW** 



3 LEVELS BATHROOM VIEW

# 2 LEVELS FLOOR PLAN





GROUND FLOOR 1<sup>ST</sup> FLOOR

## 2 LEVELS ELEVATION



**FRONT ELEVATION** 



**REAR ELEVATION** 



2 LEVELS ENTRANCE VIEW



2 LEVELS LIVING ROOM VIEW



2 LEVELS BEDROOM VIEW



**2 LEVELS POOL VIEW** 



2 LEVELS BATHROOM VIEW