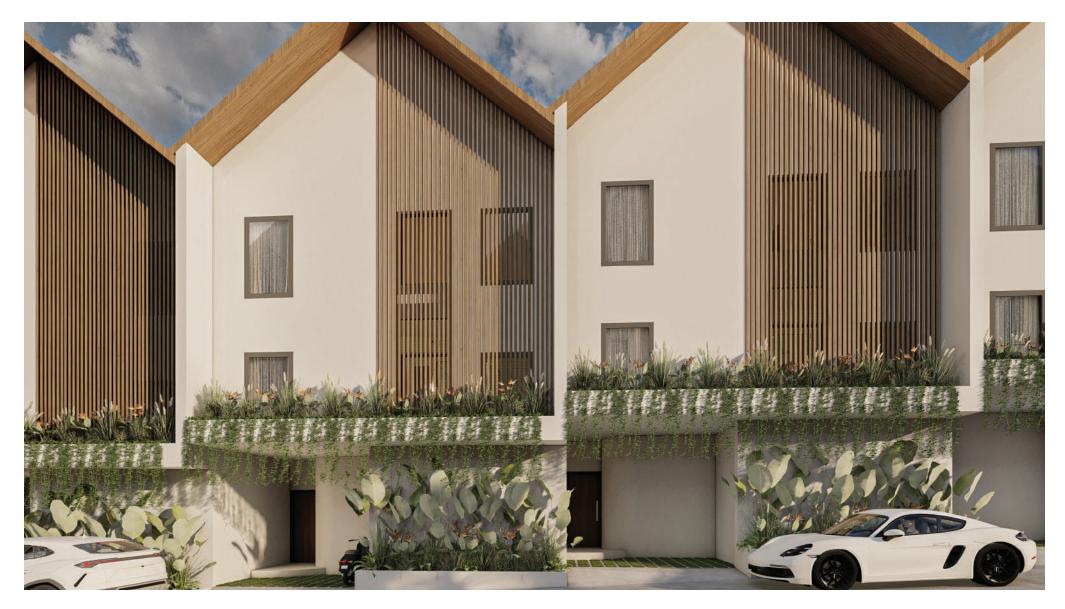

## 3 LEVELS ELEVATION

WALL PLESTER FINISHING
OVERHANG LIGHT STEEL

GRILL BENGKIRAI WOOD

**FRONT ELEVATION** 

**REAR ELEVATION** 

**3 LEVELS ENTRANCE VIEW** 

3 LEVELS LIVING ROOM VIEW

3 LEVELS BEDROOM VIEW