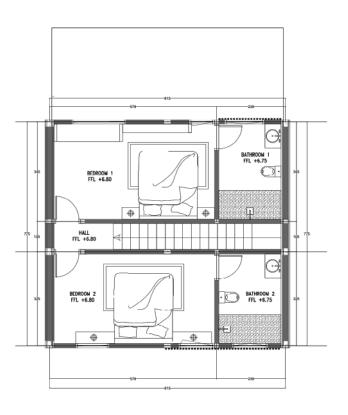

# CEMAGI TOWNHOUSE

by CANGGU PROPERTI

# LOCATION

Jalan Pratu Rai Madra Cemagi, Mengwi, Badung, Bali

Project Site

Canggu Area

★ Ngurah Rai International Airport

## **MASTERPLAN**





**GENERAL VIEW 1** 



**GENERAL VIEW 2** 



**GENERAL VIEW 3** 



**GENERAL VIEW 4** 



**GENERAL VIEW 5** 

# MOOD BOARD

#### LIVING. DINING. KITCHEN











#### **BEDROOM**

Wall White Paint



#### TOILET. BATHROOM







#### POOL. DECK









#### **PARKING**



## 3 LEVELS FLOOR PLAN







GROUND FLOOR 1<sup>ST</sup> FLOOR 2<sup>ND</sup> FLOOR

## 3 LEVELS ELEVATION



WALL PLESTER FINISHING
OVERHANG LIGHT STEEL

GRILL BENGKIRAI WOOD

**FRONT ELEVATION** 

**REAR ELEVATION** 



**3 LEVELS ENTRANCE VIEW** 



3 LEVELS LIVING ROOM VIEW



3 LEVELS BEDROOM VIEW



**3 LEVELS POOL VIEW** 



3 LEVELS BATHROOM VIEW

# 2 LEVELS FLOOR PLAN





GROUND FLOOR 1<sup>ST</sup> FLOOR

## 2 LEVELS ELEVATION



**FRONT ELEVATION** 



**REAR ELEVATION** 



2 LEVELS ENTRANCE VIEW



2 LEVELS LIVING ROOM VIEW



2 LEVELS BEDROOM VIEW



**2 LEVELS POOL VIEW** 



2 LEVELS BATHROOM VIEW