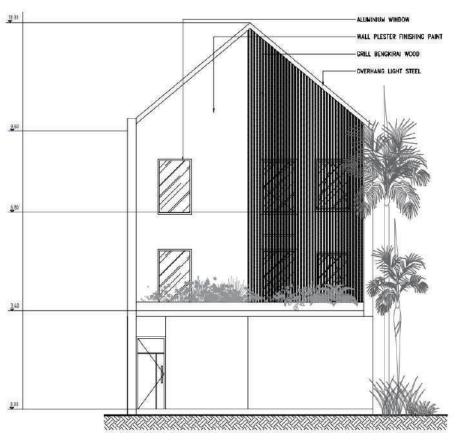

## 3 LEVELS ELEVATION

WALL PLESTER FINISHING
OVERHANG LIGHT STEEL

GRILL BENGKIRAI WOOD

**FRONT ELEVATION** 

**REAR ELEVATION** 

**3 LEVELS ENTRANCE VIEW** 

3 LEVELS LIVING ROOM VIEW

3 LEVELS BEDROOM VIEW