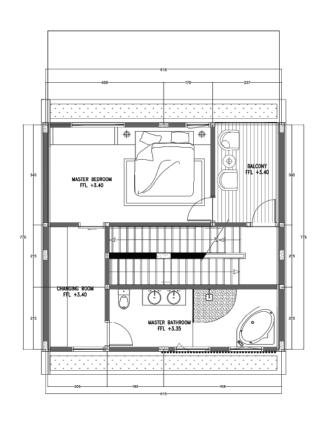

# CEMAGI TOWNHOUSE

by CANGGU PROPERTI

# LOCATION

Jalan Pratu Rai Madra Cemagi, Mengwi, Badung, Bali

Project Site

Canggu Area

★ Ngurah Rai International Airport

## **MASTERPLAN**





**GENERAL VIEW 1** 



**GENERAL VIEW 2** 



**GENERAL VIEW 3** 



**GENERAL VIEW 4** 



**GENERAL VIEW 5** 

# MOOD BOARD

#### LIVING. DINING. KITCHEN











#### **BEDROOM**

Wall White Paint



#### TOILET. BATHROOM







#### POOL. DECK









#### **PARKING**



## 3 LEVELS FLOOR PLAN







GROUND FLOOR 1<sup>ST</sup> FLOOR 2<sup>ND</sup> FLOOR

## 3 LEVELS ELEVATION



WALL PLESTER FINISHING
OVERHANG LIGHT STEEL

GRILL BENGKIRAI WOOD

**FRONT ELEVATION** 

**REAR ELEVATION** 



**3 LEVELS ENTRANCE VIEW** 



3 LEVELS LIVING ROOM VIEW



3 LEVELS BEDROOM VIEW



**3 LEVELS POOL VIEW** 



3 LEVELS BATHROOM VIEW

# 2 LEVELS FLOOR PLAN





GROUND FLOOR 1<sup>ST</sup> FLOOR

## 2 LEVELS ELEVATION



**FRONT ELEVATION** 



**REAR ELEVATION** 



2 LEVELS ENTRANCE VIEW



2 LEVELS LIVING ROOM VIEW



2 LEVELS BEDROOM VIEW



**2 LEVELS POOL VIEW** 



2 LEVELS BATHROOM VIEW