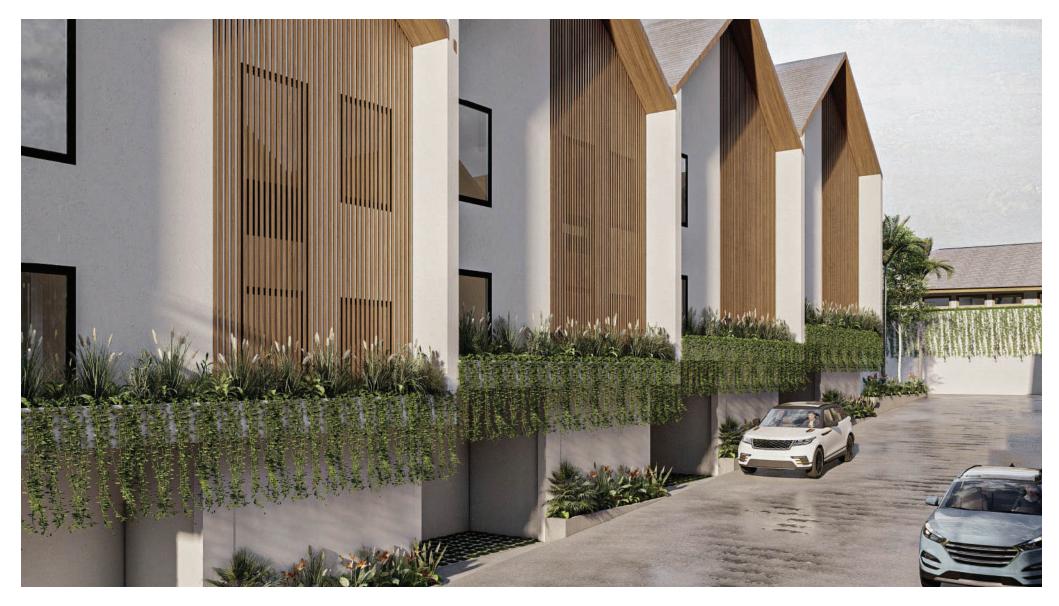

## 3 LEVELS ELEVATION

WALL PLESTER FINISHING
OVERHANG LIGHT STEEL

GRILL BENGKIRAI WOOD

**FRONT ELEVATION** 

**REAR ELEVATION** 

**3 LEVELS ENTRANCE VIEW** 

3 LEVELS LIVING ROOM VIEW

3 LEVELS BEDROOM VIEW