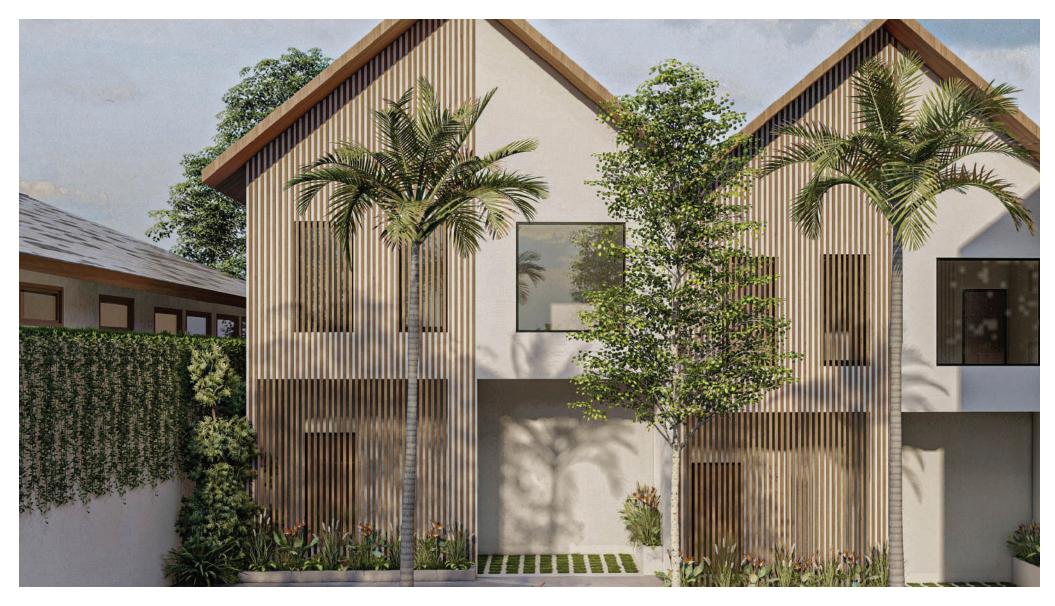

## 3 LEVELS ELEVATION

WALL PLESTER FINISHING
OVERHANG LIGHT STEEL

GRILL BENGKIRAI WOOD

**FRONT ELEVATION** 

**REAR ELEVATION** 

**3 LEVELS ENTRANCE VIEW** 

3 LEVELS LIVING ROOM VIEW

3 LEVELS BEDROOM VIEW