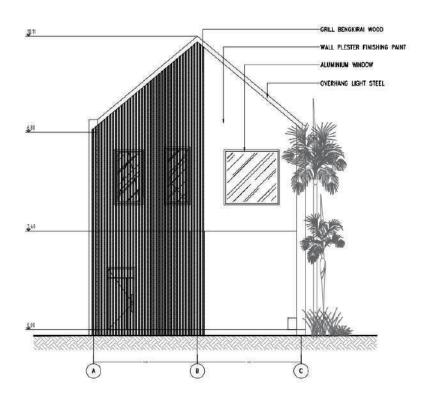

## 3 LEVELS ELEVATION

WALL PLESTER FINISHING
OVERHANG LIGHT STEEL

GRILL BENGKIRAI WOOD

**FRONT ELEVATION** 

**REAR ELEVATION** 

**3 LEVELS ENTRANCE VIEW** 

3 LEVELS LIVING ROOM VIEW

3 LEVELS BEDROOM VIEW