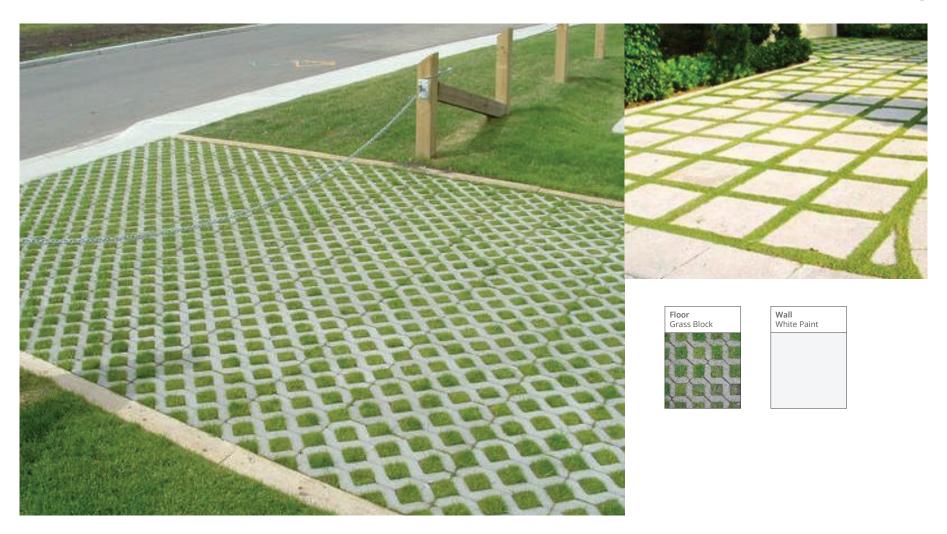

# CEMAGI TOWNHOUSE

by CANGGU PROPERTI

# LOCATION

Jalan Pratu Rai Madra Cemagi, Mengwi, Badung, Bali

Project Site

Canggu Area

★ Ngurah Rai International Airport

## **MASTERPLAN**





**GENERAL VIEW 1** 



**GENERAL VIEW 2** 



**GENERAL VIEW 3** 



**GENERAL VIEW 4** 



**GENERAL VIEW 5** 

# MOOD BOARD

#### LIVING. DINING. KITCHEN











#### **BEDROOM**

Wall White Paint



#### TOILET. BATHROOM







#### POOL. DECK









#### **PARKING**



## 3 LEVELS FLOOR PLAN







GROUND FLOOR 1<sup>ST</sup> FLOOR 2<sup>ND</sup> FLOOR

## 3 LEVELS ELEVATION



WALL PLESTER FINISHING
OVERHANG LIGHT STEEL

GRILL BENGKIRAI WOOD

**FRONT ELEVATION** 

**REAR ELEVATION** 



**3 LEVELS ENTRANCE VIEW** 



3 LEVELS LIVING ROOM VIEW



3 LEVELS BEDROOM VIEW



**3 LEVELS POOL VIEW** 



3 LEVELS BATHROOM VIEW

# 2 LEVELS FLOOR PLAN





GROUND FLOOR 1<sup>ST</sup> FLOOR

## 2 LEVELS ELEVATION



**FRONT ELEVATION** 



**REAR ELEVATION** 



2 LEVELS ENTRANCE VIEW



2 LEVELS LIVING ROOM VIEW



2 LEVELS BEDROOM VIEW



**2 LEVELS POOL VIEW** 



2 LEVELS BATHROOM VIEW