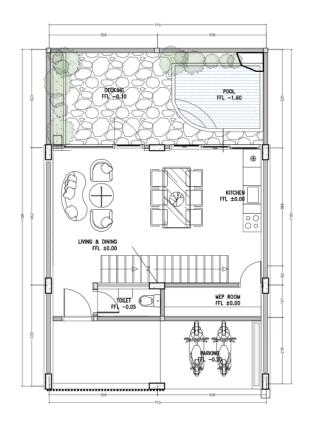

Jalan Pratu Rai Madra Cemagi, Mengwi, Badung, Bali

Project Site

Canggu Area

★ Ngurah Rai International Airport

## **MASTERPLAN**





**GENERAL VIEW 1** 



**GENERAL VIEW 2** 



**GENERAL VIEW 3** 



**GENERAL VIEW 4** 



**GENERAL VIEW 5** 

# MOOD BOARD

#### LIVING. DINING. KITCHEN











#### **BEDROOM**

Wall White Paint



#### TOILET. BATHROOM







#### POOL. DECK









#### **PARKING**



## 3 LEVELS FLOOR PLAN







GROUND FLOOR 1<sup>ST</sup> FLOOR 2<sup>ND</sup> FLOOR

## 3 LEVELS ELEVATION



WALL PLESTER FINISHING
OVERHANG LIGHT STEEL

GRILL BENGKIRAI WOOD

**FRONT ELEVATION** 

**REAR ELEVATION** 



**3 LEVELS ENTRANCE VIEW** 



3 LEVELS LIVING ROOM VIEW



3 LEVELS BEDROOM VIEW



**3 LEVELS POOL VIEW** 



3 LEVELS BATHROOM VIEW

# 2 LEVELS FLOOR PLAN





GROUND FLOOR 1<sup>ST</sup> FLOOR

## 2 LEVELS ELEVATION



**FRONT ELEVATION** 



**REAR ELEVATION** 



2 LEVELS ENTRANCE VIEW



2 LEVELS LIVING ROOM VIEW



2 LEVELS BEDROOM VIEW



**2 LEVELS POOL VIEW** 



2 LEVELS BATHROOM VIEW