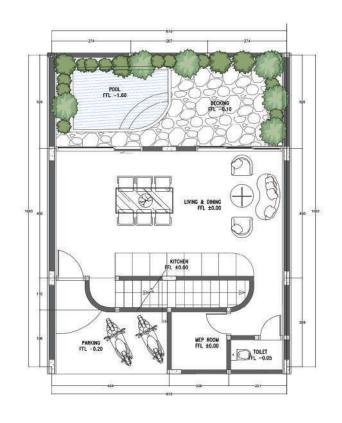

# CEMAGI TOWNHOUSE

by CANGGU PROPERTI

# LOCATION

Jalan Pratu Rai Madra Cemagi, Mengwi, Badung, Bali

Project Site

Canggu Area

★ Ngurah Rai International Airport

## **MASTERPLAN**





**GENERAL VIEW 1** 



**GENERAL VIEW 2** 



**GENERAL VIEW 3** 



**GENERAL VIEW 4** 



**GENERAL VIEW 5** 

# MOOD BOARD

#### LIVING. DINING. KITCHEN











#### **BEDROOM**

Wall White Paint



#### TOILET. BATHROOM







#### POOL. DECK









#### **PARKING**



## 3 LEVELS FLOOR PLAN







GROUND FLOOR 1<sup>ST</sup> FLOOR 2<sup>ND</sup> FLOOR

## 3 LEVELS ELEVATION



WALL PLESTER FINISHING
OVERHANG LIGHT STEEL

GRILL BENGKIRAI WOOD

**FRONT ELEVATION** 

**REAR ELEVATION** 



**3 LEVELS ENTRANCE VIEW** 



3 LEVELS LIVING ROOM VIEW



3 LEVELS BEDROOM VIEW



**3 LEVELS POOL VIEW** 



3 LEVELS BATHROOM VIEW

# 2 LEVELS FLOOR PLAN





GROUND FLOOR 1<sup>ST</sup> FLOOR

## 2 LEVELS ELEVATION



**FRONT ELEVATION** 



**REAR ELEVATION** 



2 LEVELS ENTRANCE VIEW



2 LEVELS LIVING ROOM VIEW



2 LEVELS BEDROOM VIEW



**2 LEVELS POOL VIEW** 



2 LEVELS BATHROOM VIEW