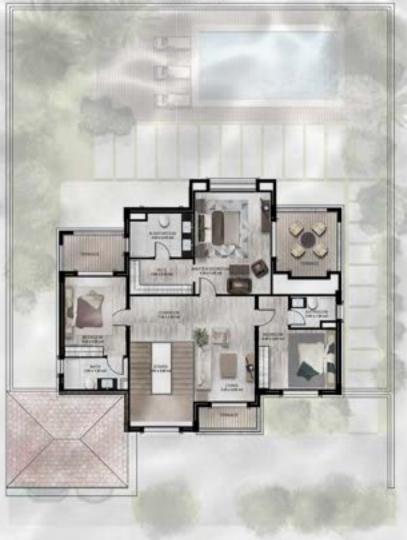

## VILLA KALEA

Modern Type 340 soм lot Area Options: 500/600

GROUND FLOOR

| 4 | Plot Area Options    | FLOOR PLANS |
|---|----------------------|-------------|
|   | Ground Floor         | 190 sq.m    |
| 3 | First Floor          | 150 sq.m    |
| 5 | Balconies / Terraces | 14 sq.m     |
|   | Car Port             | 40 sq.m     |
| 2 | Total Area           | 340 sq.m    |