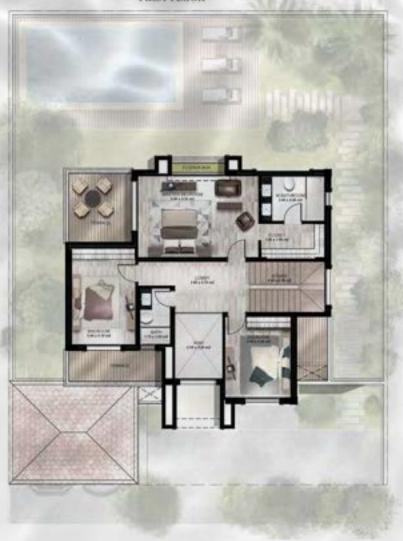

## VILLA NOHEA

Modern Type 460 soм Plot Area Options: 701/702

| 6 | Plot Area Options    | FLOOR PLANS<br>701/702 sq.m |
|---|----------------------|-----------------------------|
|   | Ground Floor         | 196 sq.m                    |
| 3 | First Floor          | 187 sq.m                    |
| 6 | Balconies / Terraces | 40 sq.m                     |
|   | Car Port             | 37 sq.m                     |
| 2 | Total Area           | 460 sg.m                    |

FIRST FLOOR