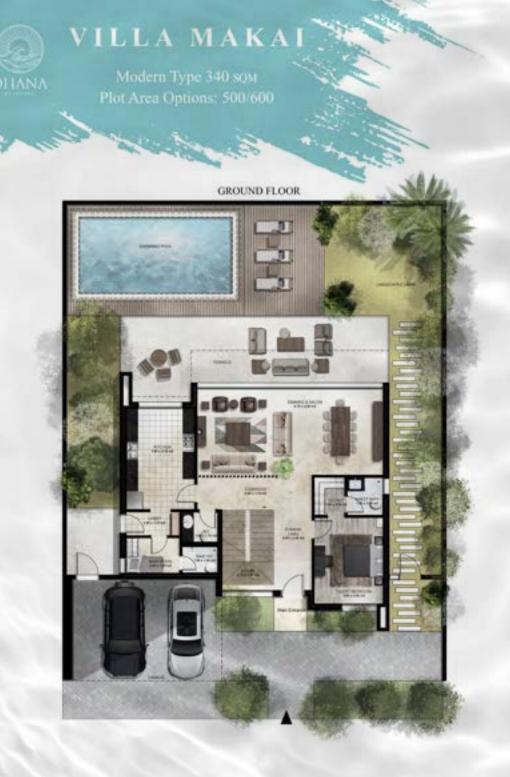

# THE MODERN VILLAS

VILLA MAKAI 340 SQM - THE MODERN- FRONT

Star William

With a name that means Towards The Sea, villa Makai is the ideal choice for those with an affinity for the ocean and for modern villas architecture.

5

Ö

Ζ

VILLA MAKAI 340 SQM - THE MODERN- BACK

-

A. CA.

| 4 | Plot Area Options    | FLOOR PLANS |
|---|----------------------|-------------|
|   | Ground Floor         | 150 sq.m    |
| 3 | First Floor          | 136 sq.m    |
| 5 | Balconies / Terraces | 14 sq.m     |
|   | Car Port             | 40 sq.m     |
| 2 | Total Area           | 340 sq.m.   |