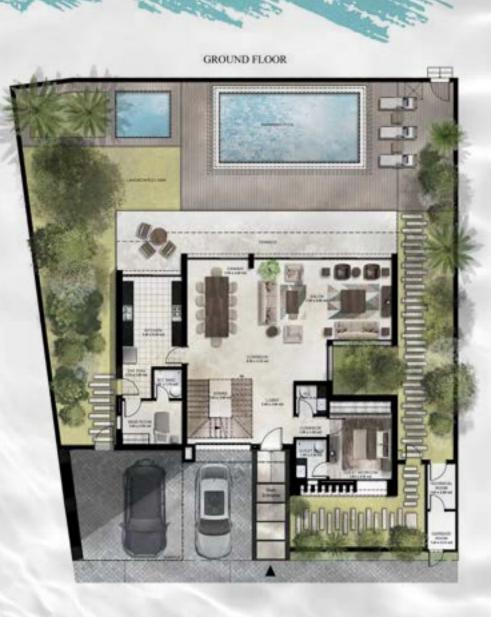

5

Ö

Ζ

VILLA MAKAI 340 SQM - THE MODERN- BACK

-

A. CA.

| 4 | Plot Area Options    | FLOOR PLANS |
|---|----------------------|-------------|
|   | Ground Floor         | 150 sq.m    |
| 3 | First Floor          | 136 sq.m    |
| 5 | Balconies / Terraces | 14 sq.m     |
|   | Car Port             | 40 sq.m     |
| 2 | Total Area           | 340 sq.m.   |