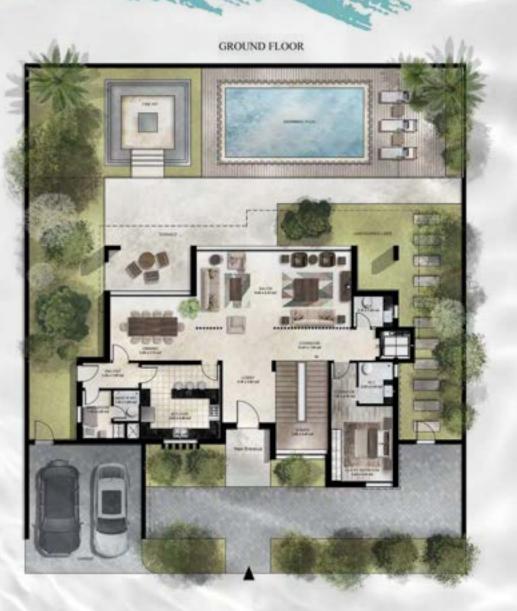

## VILLA KALEA

Modern Type 340 soм lot Area Options: 500/600

GROUND FLOOR

| 4 | Plot Area Options    | FLOOR PLANS |
|---|----------------------|-------------|
|   | Ground Floor         | 190 sq.m    |
| 3 | First Floor          | 150 sq.m    |
| 5 | Balconies / Terraces | 14 sq.m     |
|   | Car Port             | 40 sq.m     |
| 2 | Total Area           | 340 sq.m    |