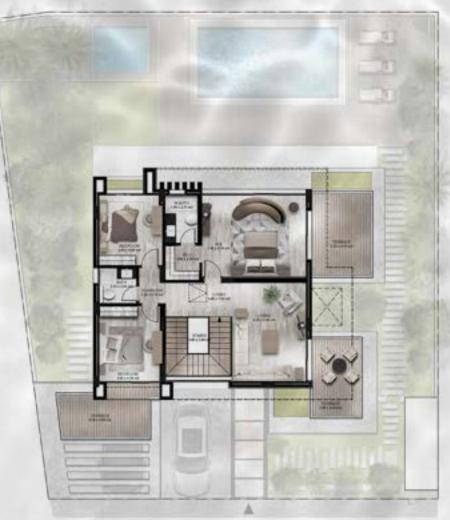

5

Ö

Ζ

VILLA MAKAI 340 SQM - THE MODERN- BACK

-

A. CA.

| 4 | Plot Area Options    | FLOOR PLANS |
|---|----------------------|-------------|
|   | Ground Floor         | 150 sq.m    |
| 3 | First Floor          | 136 sq.m    |
| 5 | Balconies / Terraces | 14 sq.m     |
|   | Car Port             | 40 sq.m     |
| 2 | Total Area           | 340 sq.m.   |