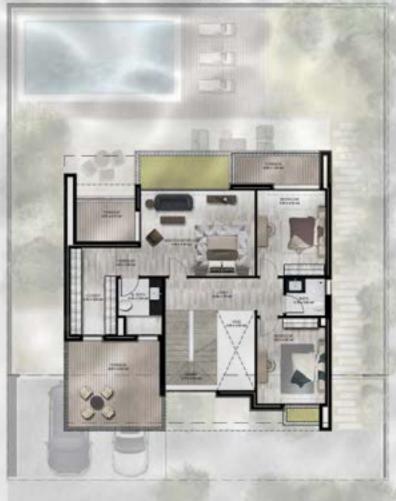

5

Ö

Ζ

VILLA MAKAI 340 SQM - THE MODERN- BACK

-

A. CA.

| 4 | Plot Area Options    | FLOOR PLANS |
|---|----------------------|-------------|
|   | Ground Floor         | 150 sq.m    |
| 3 | First Floor          | 136 sq.m    |
| 5 | Balconies / Terraces | 14 sq.m     |
|   | Car Port             | 40 sq.m     |
| 2 | Total Area           | 340 sq.m.   |