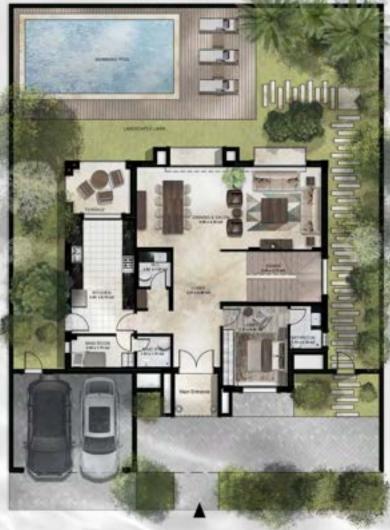

## VILLA NOHEA

Modern Type 460 soм Plot Area Options: 701/702

| 6 | Plot Area Options    | FLOOR PLANS<br>701/702 sq.m |
|---|----------------------|-----------------------------|
|   | Ground Floor         | 196 sq.m                    |
| 3 | First Floor          | 187 sq.m                    |
| 6 | Balconies / Terraces | 40 sq.m                     |
|   | Car Port             | 37 sq.m                     |
| 2 | Total Area           | 460 sg.m                    |

FIRST FLOOR