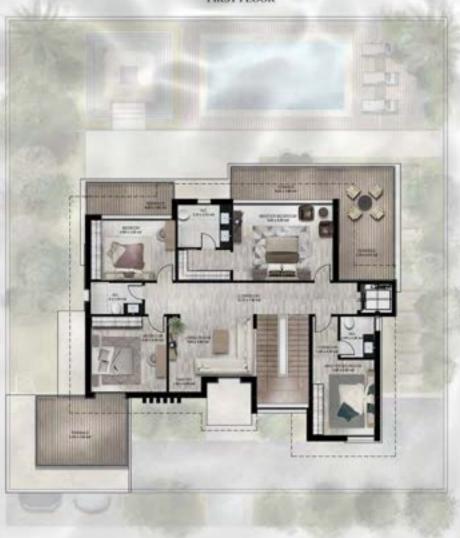

5

Ö

Ζ

VILLA MAKAI 340 SQM - THE MODERN- BACK

-

A. CA.

| 4 | Plot Area Options    | FLOOR PLANS |
|---|----------------------|-------------|
|   | Ground Floor         | 150 sq.m    |
| 3 | First Floor          | 136 sq.m    |
| 5 | Balconies / Terraces | 14 sq.m     |
|   | Car Port             | 40 sq.m     |
| 2 | Total Area           | 340 sq.m.   |

FIRST FLOOR

VILLA MOANA 425 SQM - THE MODERN- FRONT

Sellin Contraction

Living up to their name, each of our villas by the sea embodies the true essence of Beauty with unique designs and state of the art amenities that satisfy all tastes.