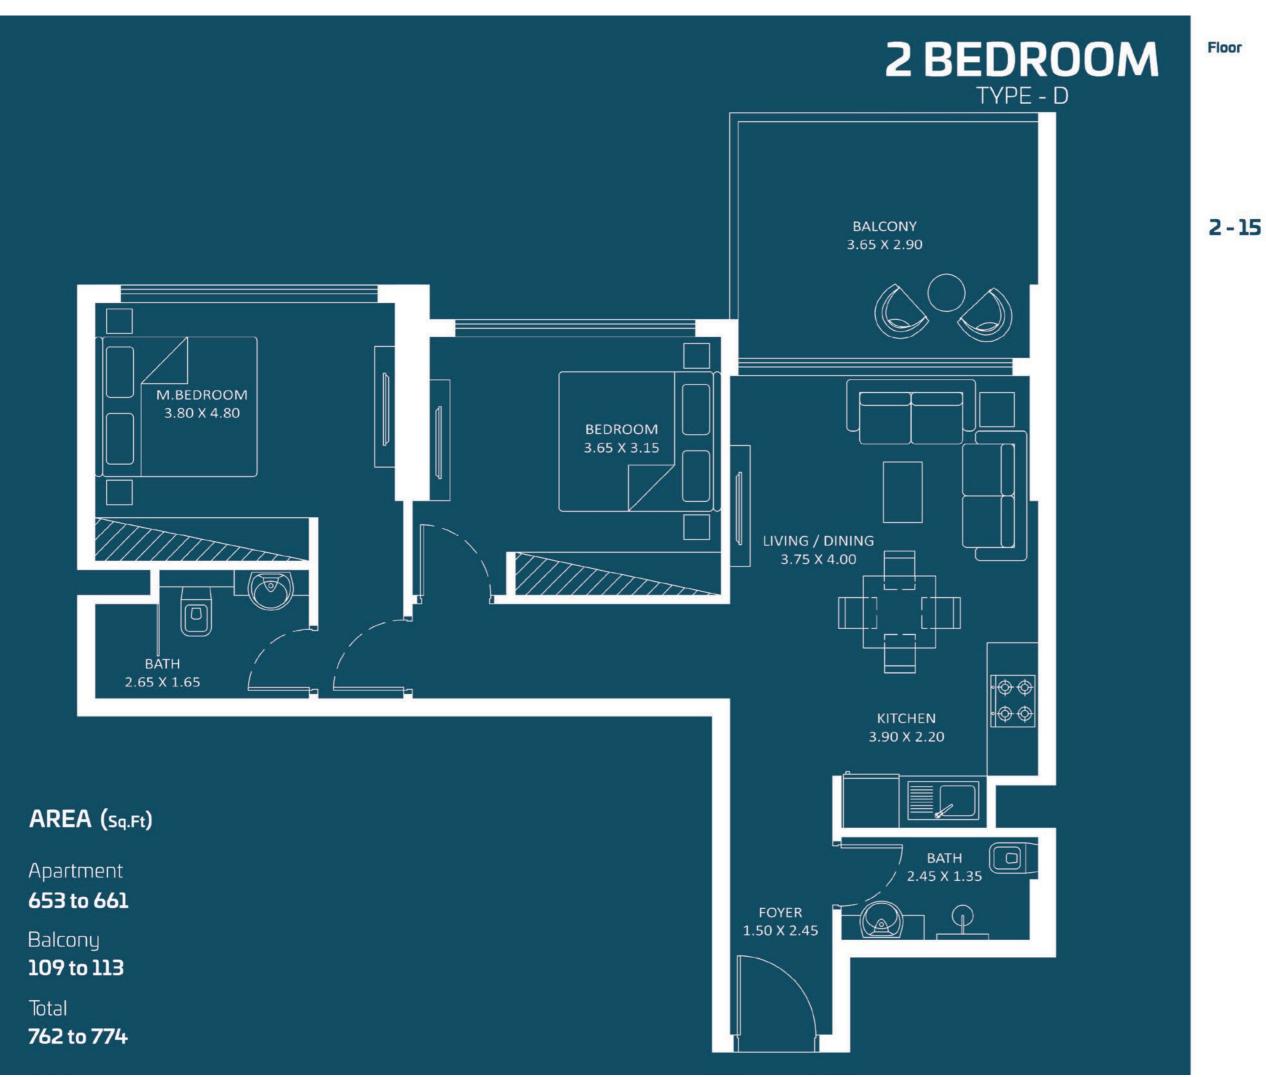

# Oasiz2 Panube

**Floor Plans** 

Floor

Oasiz 2

Q

AREA (sq.Ft)

Apartment

289 to 297

Balcony

78 to 82

Total

367 to 379

STUDIO TYPE - B

AREA (sq.Ft)

Apartment

310 to 317

Balcony

77 to 81

Total

387 to 398

AREA (sq.Ft)

Apartment

308 to 316

Balcony

82 to 86

390 to 402

Total

Floor

**PRESIDENTIAL** 

STUDIO - B

Oasiz 2

Floor

Q

AREA (sq.Ft)

Apartment

310 to 318

Balcony

77 to 81

Total

387 to 399

☑ Pool

**FEATURES:** 

Oasiz 2

17 - 27