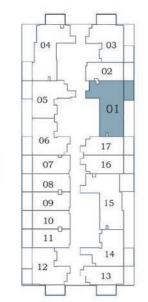

# Oasiz2 Panube

**Floor Plans** 



Floor

Oasiz 2

Q

AREA (sq.Ft)

Apartment

289 to 297

Balcony

78 to 82

Total

367 to 379





STUDIO TYPE - B

AREA (sq.Ft)

Apartment

310 to 317

Balcony

77 to 81

Total

387 to 398



AREA (sq.Ft)

Apartment

308 to 316

Balcony

82 to 86

390 to 402

Total

Floor









**PRESIDENTIAL** 

STUDIO - B

Oasiz 2

Floor

Q

AREA (sq.Ft)

Apartment

310 to 318

Balcony

77 to 81

Total

387 to 399

☑ Pool

**FEATURES:** 







Oasiz 2







17 - 27









































# **3 BEDROOM**



Floor

Oasiz 2

Q













**OASIZ COMMUNITY VIEW** 

Oasiz 2



### **WATER ZONE**

- 1. Infinity Anticurrent Pool
- 2. Jaquzzi / Shallow Pool
- 3. Aqua Gym
- 4. Kids Oasiz
- 5. Toddlers Splash Pad
- 6. Rain Shower
- 7. Pool Deck Seating

### **FAMILY ZONE**

- 8. Grill Grove
- 9. Cabana Cove

### **KIDS ZONE**

- 10. Kids Play Area
- 11. Trampoline Sphere
- 12. Wall Climbing
- 13. Kids Daycare

### **ACTIVITY ZONE**

- 14. Cricket Pitch
- 15. Mini Golf
- 16. Basketball
- 17. Badminton Court
- 18. Outdoor Gym
- 19. Indoor Gym
- 20. Chess / Table Tennis / Snooker
- 21. Arcade Room
- 22. Joggers' Arena

### **FACILITY ZONE**

- 23. Library
- 24. Doctor's On Call
- 25. Business Centre
- 26. Spa & Therapy
- 27. Male / Female Makeover Room





## PARTY /