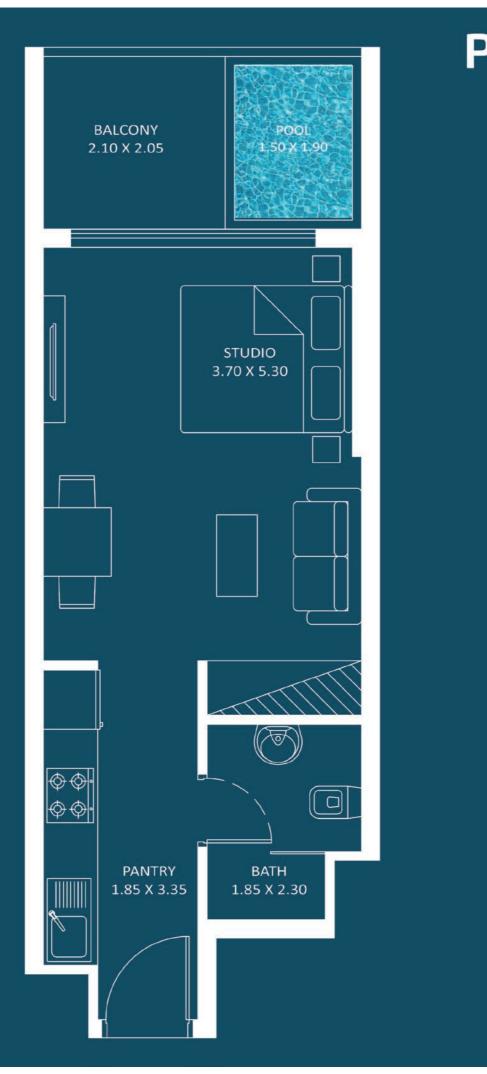

82 to 86

390 to 402

Total

Floor

**PRESIDENTIAL** 

STUDIO - B

Oasiz 2

Floor