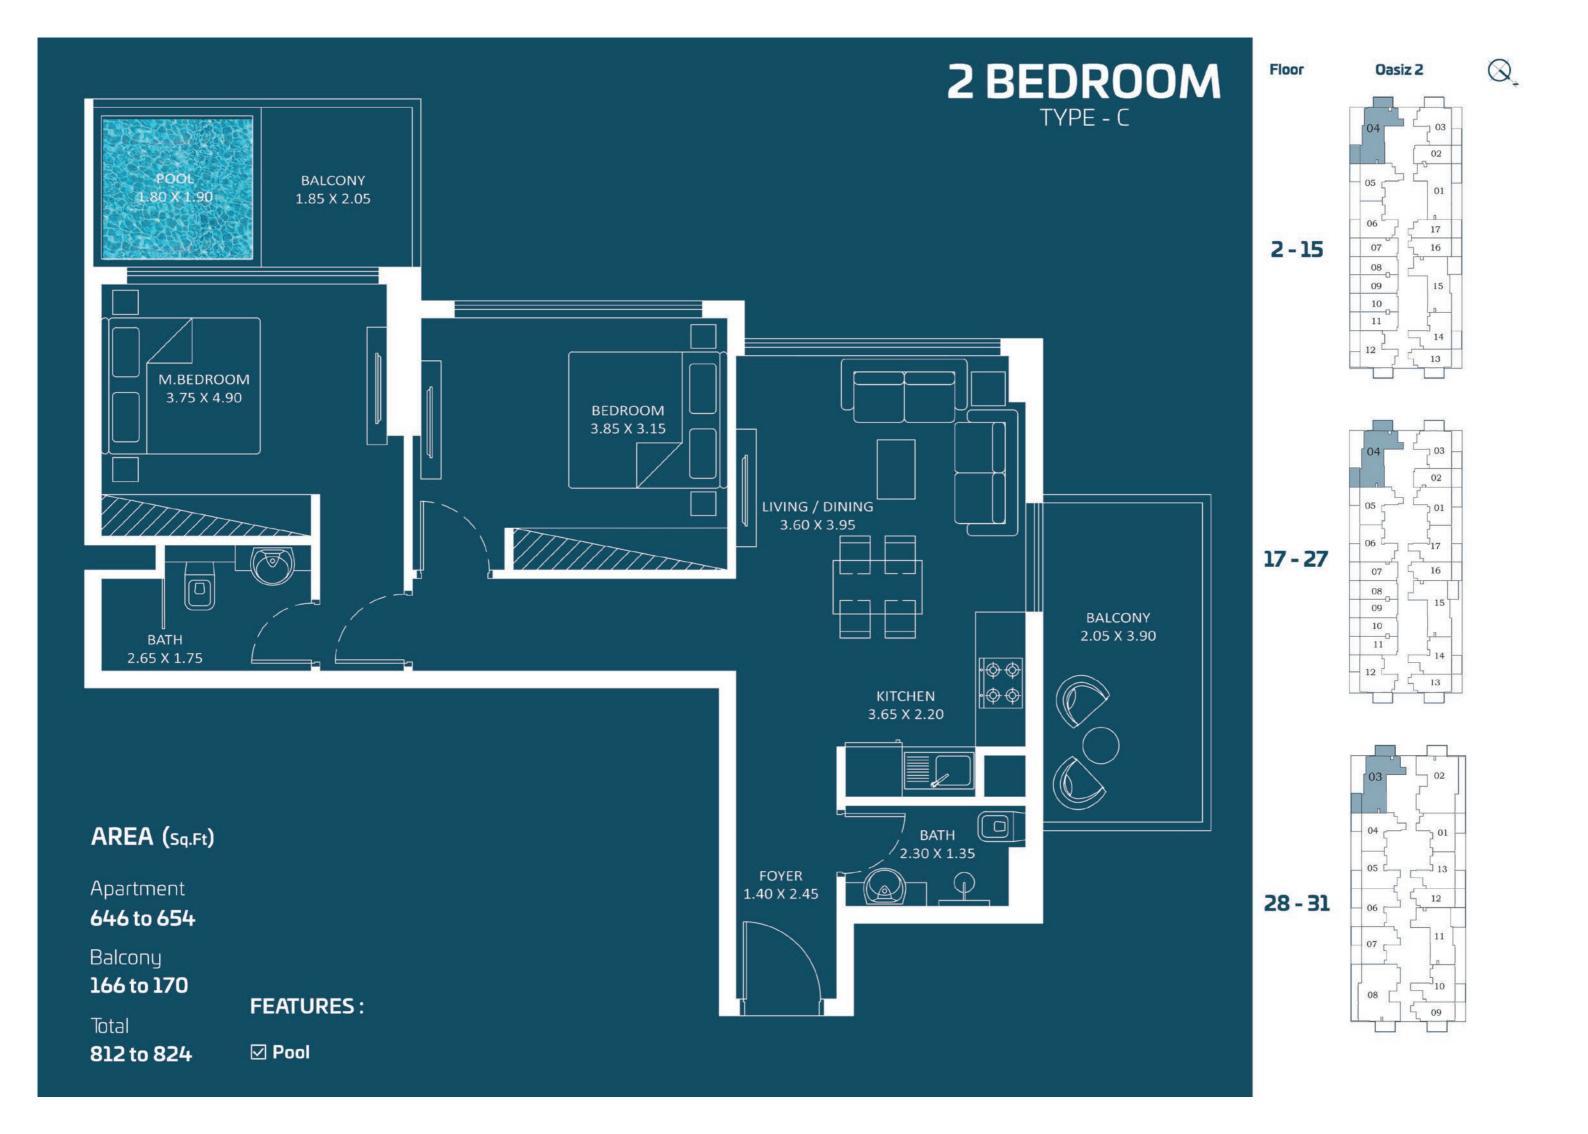

# Oasiz2 Panube

**Floor Plans** 



Floor

Oasiz 2

Q

AREA (sq.Ft)

Apartment

289 to 297

Balcony

78 to 82

Total

367 to 379





STUDIO TYPE - B

AREA (sq.Ft)

Apartment

310 to 317

Balcony

77 to 81

Total

387 to 398



AREA (sq.Ft)

Apartment

308 to 316

Balcony

82 to 86

390 to 402

Total

Floor









**PRESIDENTIAL** 

STUDIO - B

Oasiz 2

Floor

Q

AREA (sq.Ft)

Apartment

310 to 318

Balcony

77 to 81

Total

387 to 399

☑ Pool

**FEATURES:** 







Oasiz 2







17 - 27









































# **3 BEDROOM**



Floor

Oasiz 2

Q













**OASIZ COMMUNITY VIEW** 

Oasiz 2



### **WATER ZONE**

- 1. Infinity Anticurrent Pool
- 2. Jaquzzi / Shallow Pool
- 3. Aqua Gym
- 4. Kids Oasiz
- 5. Toddlers Splash Pad
- 6. Rain Shower
- 7. Pool Deck Seating

### **FAMILY ZONE**

- 8. Grill Grove
- 9. Cabana Cove

### **KIDS ZONE**

- 10. Kids Play Area
- 11. Trampoline Sphere
- 12. Wall Climbing
- 13. Kids Daycare

### **ACTIVITY ZONE**

- 14. Cricket Pitch
- 15. Mini Golf
- 16. Basketball
- 17. Badminton Court
- 18. Outdoor Gym
- 19. Indoor Gym
- 20. Chess / Table Tennis / Snooker
- 21. Arcade Room
- 22. Joggers' Arena

### **FACILITY ZONE**

- 23. Library
- 24. Doctor's On Call
- 25. Business Centre
- 26. Spa & Therapy
- 27. Male / Female Makeover Room





## PARTY / F