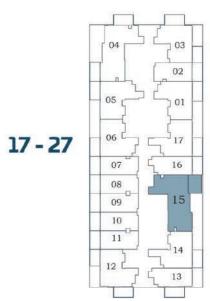

# Oasiz2 Panube

**Floor Plans** 



Floor

Oasiz 2

Q

AREA (sq.Ft)

Apartment

289 to 297

Balcony

78 to 82

Total

367 to 379





STUDIO TYPE - B

AREA (sq.Ft)

Apartment

310 to 317

Balcony

77 to 81

Total

387 to 398



AREA (sq.Ft)

Apartment

308 to 316

Balcony

82 to 86

390 to 402

Total

Floor









**PRESIDENTIAL** 

STUDIO - B

Oasiz 2

Floor

Q

AREA (sq.Ft)

Apartment

310 to 318

Balcony

77 to 81

Total

387 to 399

☑ Pool

**FEATURES:** 







Oasiz 2







17 - 27









































# **3 BEDROOM**



Floor

Oasiz 2

Q













**OASIZ COMMUNITY VIEW** 

Oasiz 2



### **WATER ZONE**

- 1. Infinity Anticurrent Pool
- 2. Jaquzzi / Shallow Pool
- 3. Aqua Gym
- 4. Kids Oasiz
- 5. Toddlers Splash Pad
- 6. Rain Shower
- 7. Pool Deck Seating

### **FAMILY ZONE**

- 8. Grill Grove
- 9. Cabana Cove

### **KIDS ZONE**

- 10. Kids Play Area
- 11. Trampoline Sphere
- 12. Wall Climbing
- 13. Kids Daycare

### **ACTIVITY ZONE**

- 14. Cricket Pitch
- 15. Mini Golf
- 16. Basketball
- 17. Badminton Court
- 18. Outdoor Gym
- 19. Indoor Gym
- 20. Chess / Table Tennis / Snooker
- 21. Arcade Room
- 22. Joggers' Arena

### **FACILITY ZONE**

- 23. Library
- 24. Doctor's On Call
- 25. Business Centre
- 26. Spa & Therapy
- 27. Male / Female Makeover Room





## P