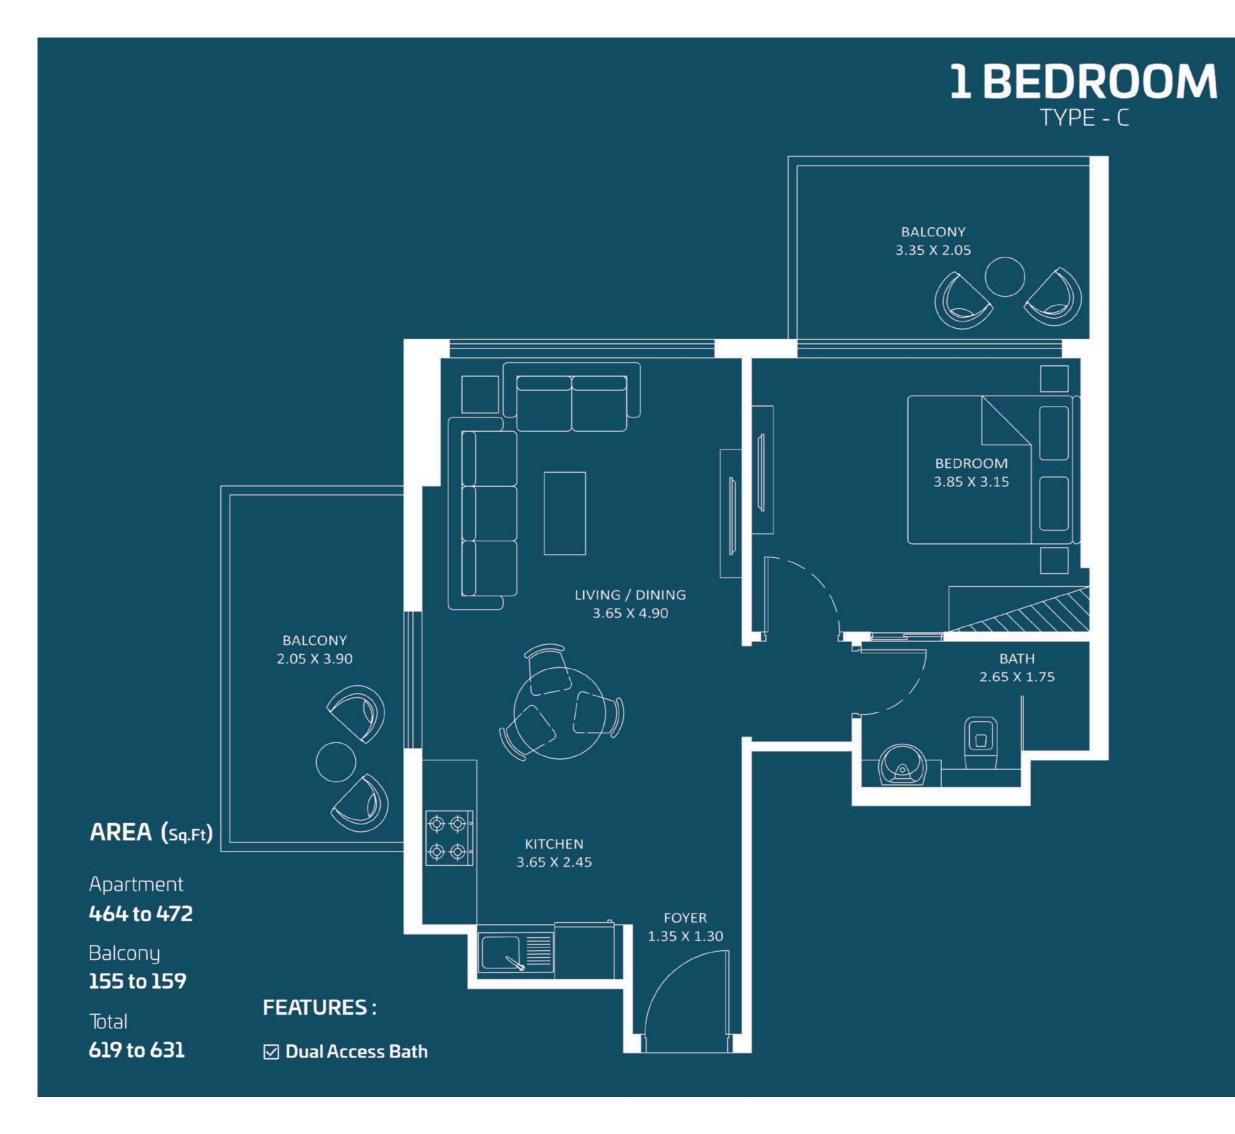

Balcony

77 to 81

Total

387 to 398

AREA (sq.Ft)

Apartment

308 to 316

Balcony

82 to 86

390 to 402

Total

Floor

**PRESIDENTIAL** 

STUDIO - B

Oasiz 2

Floor