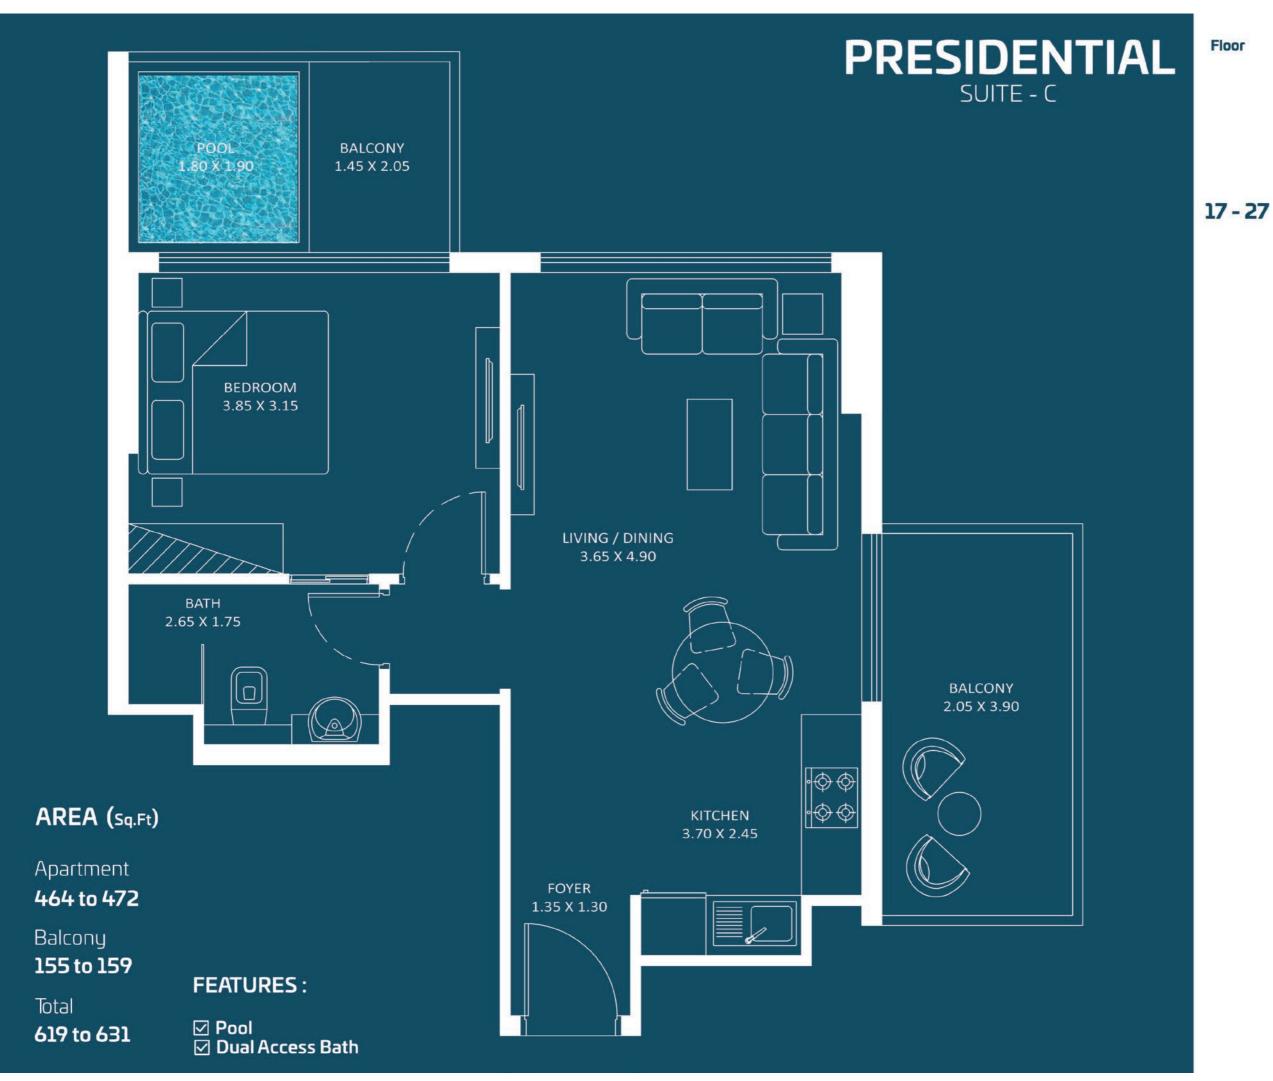

Q

AREA (sq.Ft)

Apartment

310 to 318

Balcony

77 to 81

Total

387 to 399

☑ Pool

**FEATURES:** 

Oasiz 2

17 - 27