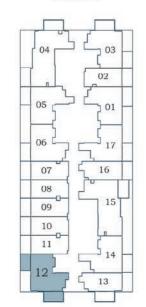

# Oasiz2 Panube

**Floor Plans** 



Floor

Oasiz 2

Q

AREA (sq.Ft)

Apartment

289 to 297

Balcony

78 to 82

Total

367 to 379





STUDIO TYPE - B

AREA (sq.Ft)

Apartment

310 to 317

Balcony

77 to 81

Total

387 to 398



AREA (sq.Ft)

Apartment

308 to 316

Balcony

82 to 86

390 to 402

Total

Floor









**PRESIDENTIAL** 

STUDIO - B

Oasiz 2

Floor

Q

AREA (sq.Ft)

Apartment

310 to 318

Balcony

77 to 81

Total

387 to 399

☑ Pool

**FEATURES:** 







Oasiz 2







17 - 27









































# **3 BEDROOM**



Floor

Oasiz 2

Q













**OASIZ COMMUNITY VIEW** 

Oasiz 2



### **WATER ZONE**

- 1. Infinity Anticurrent Pool
- 2. Jaquzzi / Shallow Pool
- 3. Aqua Gym
- 4. Kids Oasiz
- 5. Toddlers Splash Pad
- 6. Rain Shower
- 7. Pool Deck Seating

### **FAMILY ZONE**

- 8. Grill Grove
- 9. Cabana Cove

### **KIDS ZONE**

- 10. Kids Play Area
- 11. Trampoline Sphere
- 12. Wall Climbing
- 13. Kids Daycare

### **ACTIVITY ZONE**

- 14. Cricket Pitch
- 15. Mini Golf
- 16. Basketball
- 17. Badminton Court
- 18. Outdoor Gym
- 19. Indoor Gym
- 20. Chess / Table Tennis / Snooker
- 21. Arcade Room
- 22. Joggers' Arena

### **FACILITY ZONE**

- 23. Library
- 24. Doctor's On Call
- 25. Business Centre
- 26. Spa & Therapy
- 27. Male / Female Makeover Room