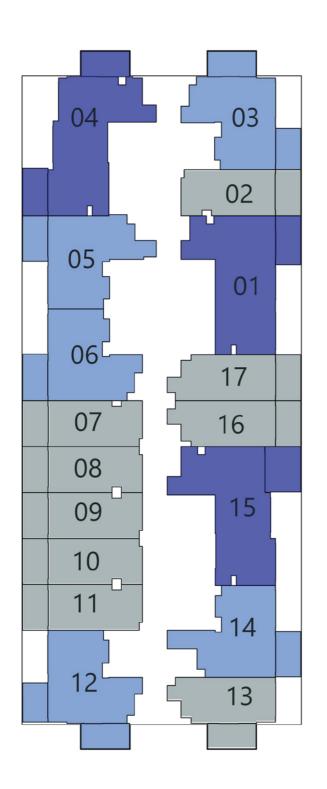

# Oasiz2 Panube

**Floor Plans** 

Floor

Oasiz 2

Q

AREA (sq.Ft)

Apartment

289 to 297

☑ Pool

**FEATURES:** 

Oasiz 2

17 - 27

# **3 BEDROOM**

Floor

Oasiz 2

Q

**OASIZ COMMUNITY VIEW** 

Oasiz 2