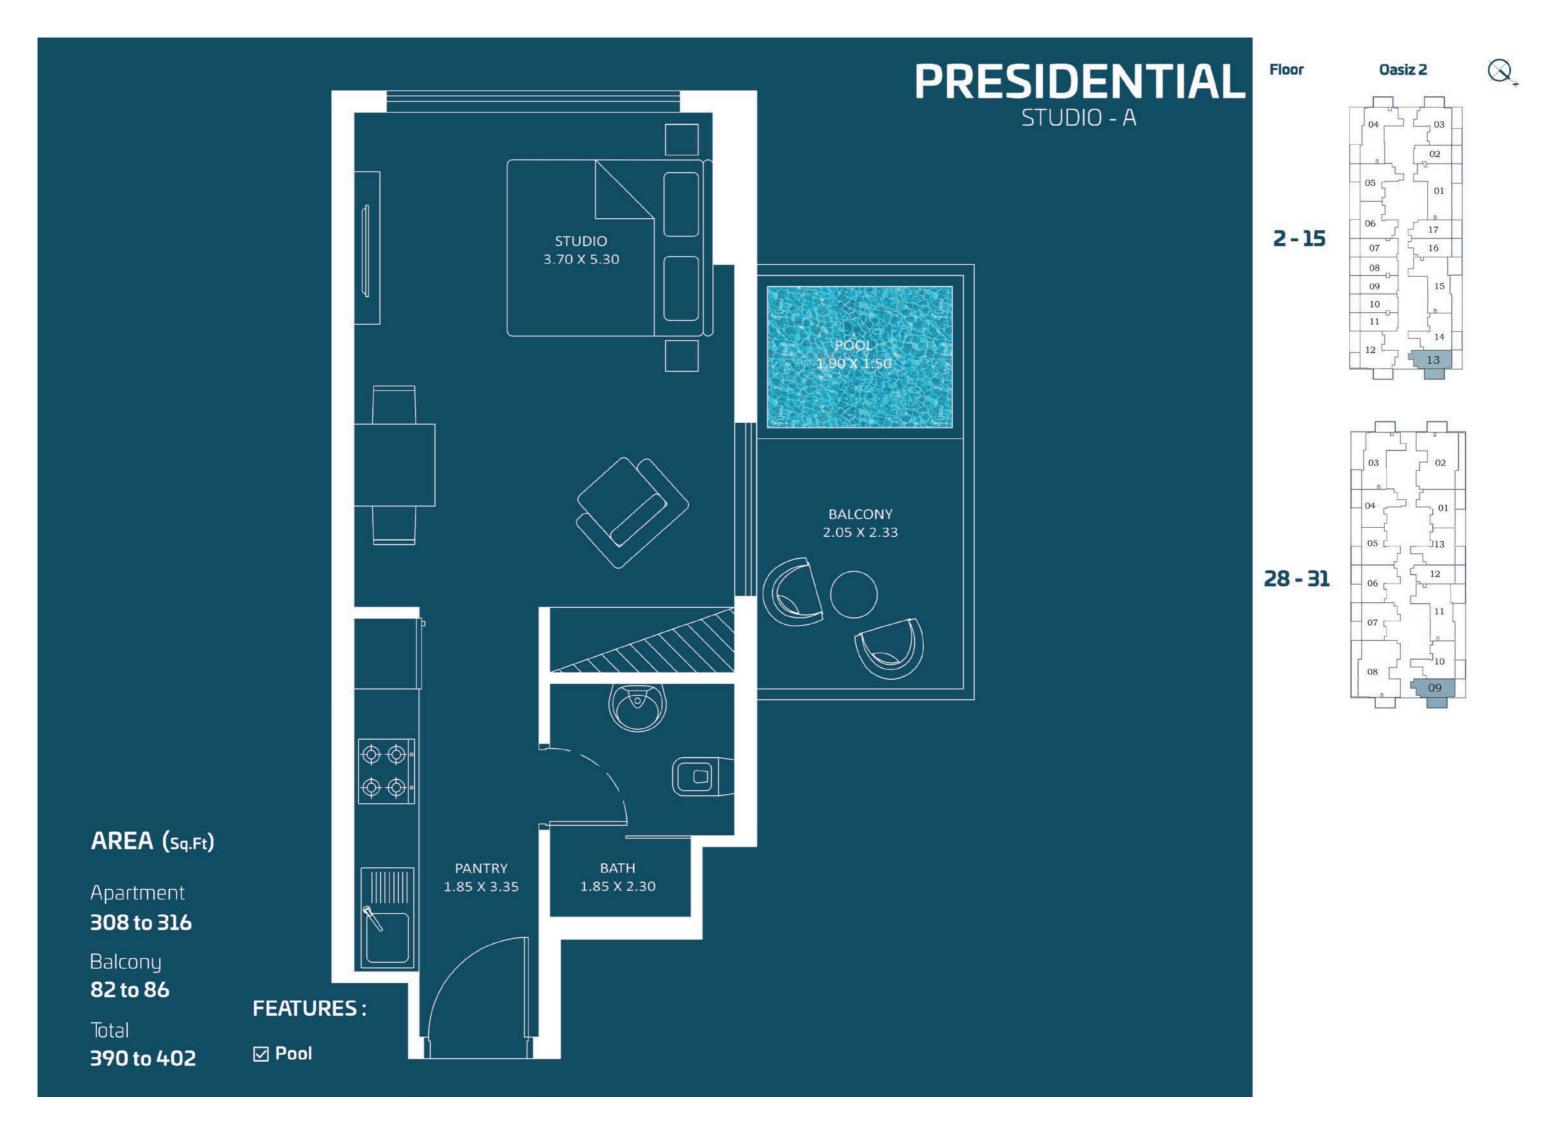

82 to 86

390 to 402

Total

Floor

**PRESIDENTIAL** 

STUDIO - B

Oasiz 2

Floor

☑ Pool

**FEATURES:** 

Oasiz 2

17 - 27