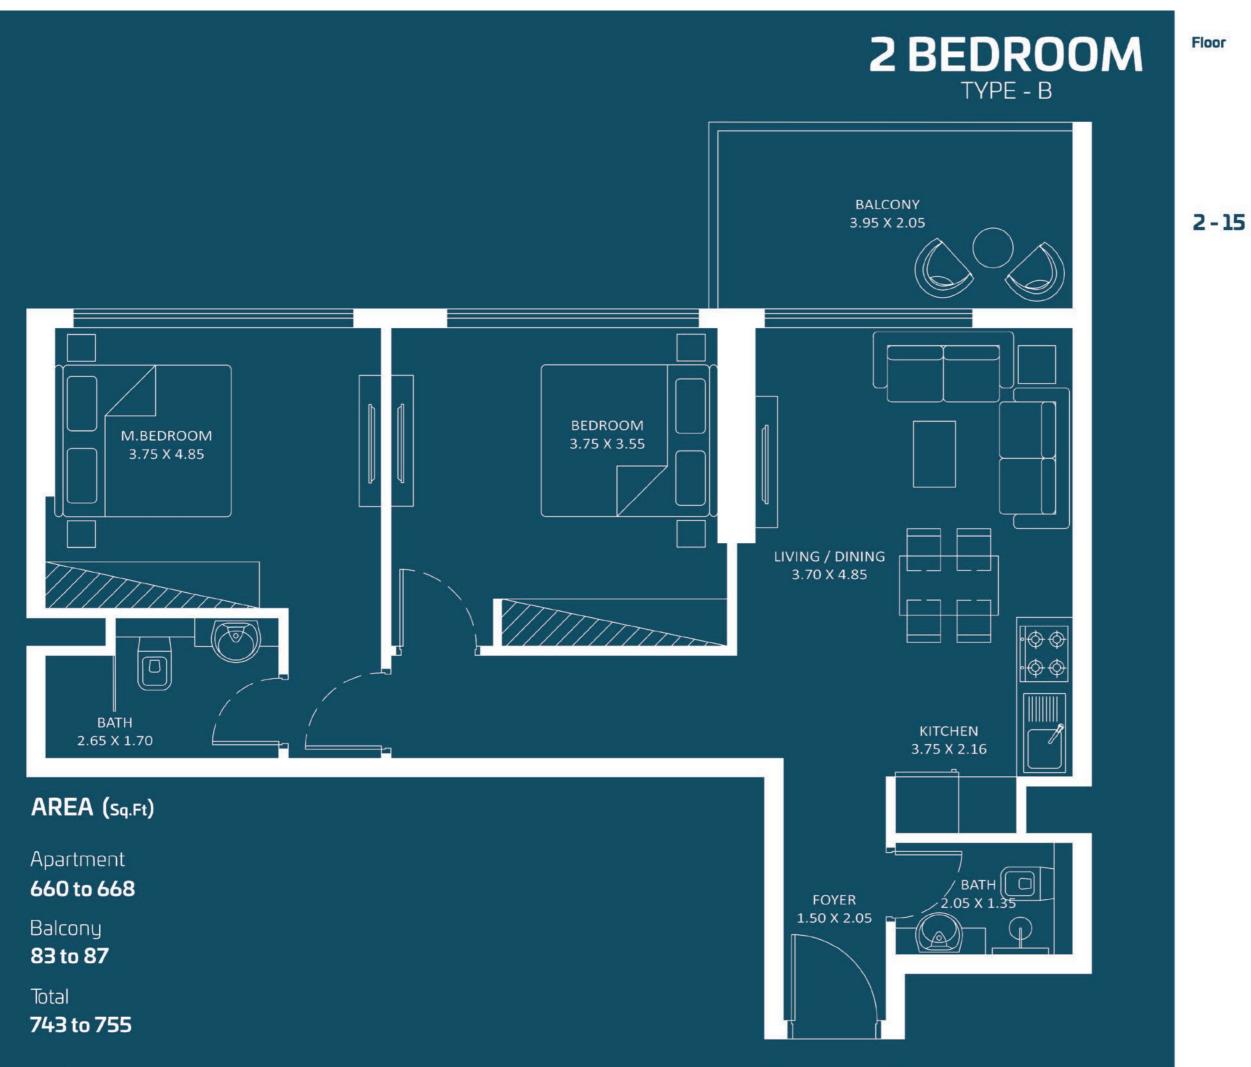

# Oasiz2 Panube

**Floor Plans** 



Floor

Oasiz 2

Q

AREA (sq.Ft)

Apartment

289 to 297

Balcony

78 to 82

Total

367 to 379





STUDIO TYPE - B

AREA (sq.Ft)

Apartment

310 to 317

Balcony

77 to 81

Total

387 to 398



AREA (sq.Ft)

Apartment

308 to 316

Balcony

82 to 86

390 to 402

Total

Floor









**PRESIDENTIAL** 

STUDIO - B

Oasiz 2

Floor

Q

AREA (sq.Ft)

Apartment

310 to 318

Balcony

77 to 81

Total

387 to 399

☑ Pool

**FEATURES:** 







Oasiz 2







17 - 27









































# **3 BEDROOM**



Floor

Oasiz 2

Q













**OASIZ COMMUNITY VIEW** 

Oasiz 2



### **WATER ZONE**

- 1. Infinity Anticurrent Pool
- 2. Jaquzzi / Shallow Pool
- 3. Aqua Gym
- 4. Kids Oasiz
- 5. Toddlers Splash Pad
- 6. Rain Shower
- 7. Pool Deck Seating

### **FAMILY ZONE**

- 8. Grill Grove
- 9. Cabana Cove

### **KIDS ZONE**

- 10. Kids Play Area
- 11. Trampoline Sphere
- 12. Wall Climbing
- 13. Kids Daycare

### **ACTIVITY ZONE**

- 14. Cricket Pitch
- 15. Mini Golf
- 16. Basketball
- 17. Badminton Court
- 18. Outdoor Gym
- 19. Indoor Gym
- 20. Chess / Table Tennis / Snooker
- 21. Arcade Room
- 22. Joggers' Arena

### **FACILITY ZONE**

- 23. Library
- 24. Doctor's On Call
- 25. Business Centre
- 26. Spa & Therapy
- 27. Male / Female Makeover Room





## PAR