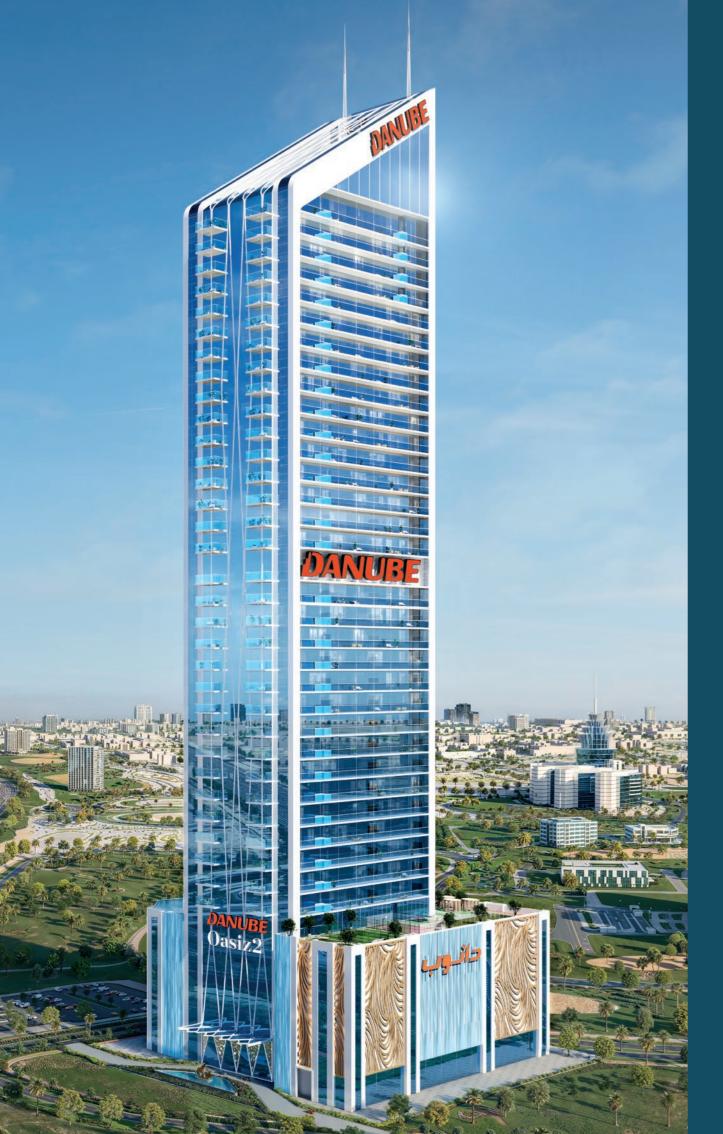

# Oasiz2 Panube

**Floor Plans** 

Floor

Oasiz 2

Q

AREA (sq.Ft)

Apartment

289 to 297

Balcony

78 to 82

Total

367 to 379

STUDIO TYPE - B

AREA (sq.Ft)

Apartment

310 to 317