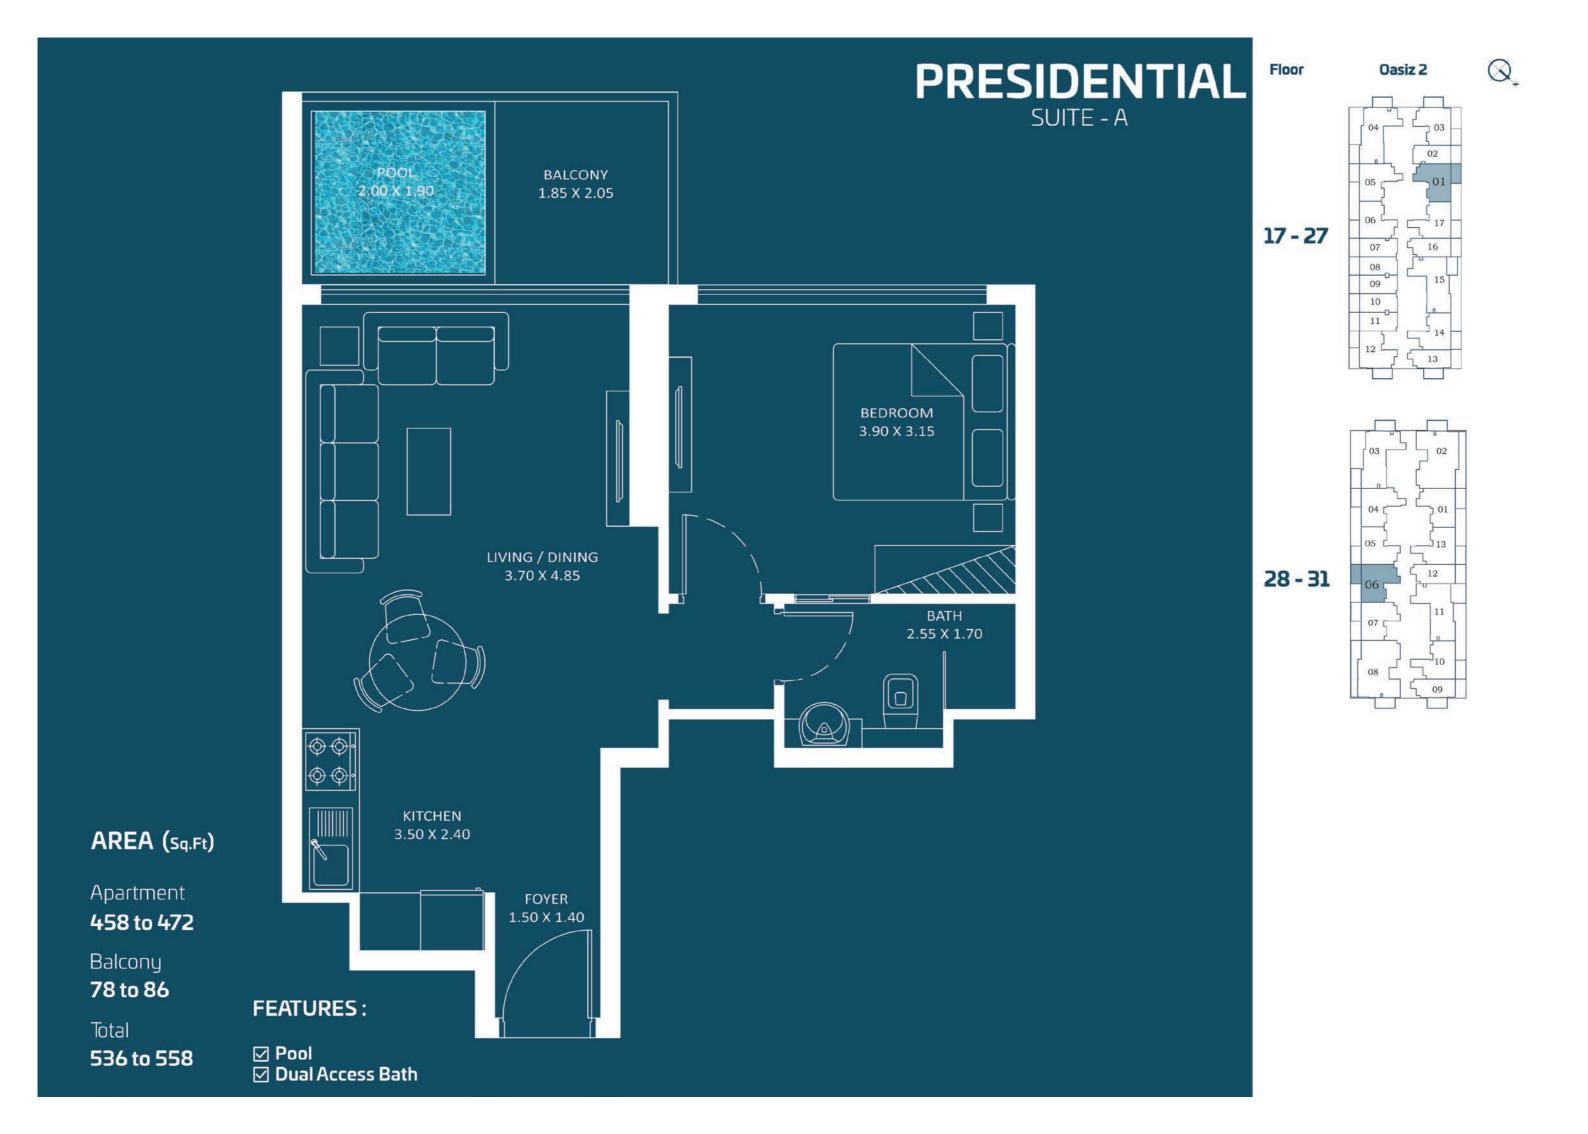

# Oasiz2 Panube

**Floor Plans** 



Floor

Oasiz 2

Q

AREA (sq.Ft)

Apartment

289 to 297

Balcony

78 to 82

Total

367 to 379





STUDIO TYPE - B

AREA (sq.Ft)

Apartment

310 to 317

Balcony

77 to 81

Total

387 to 398



AREA (sq.Ft)

Apartment

308 to 316

Balcony

82 to 86

390 to 402

Total

Floor









**PRESIDENTIAL** 

STUDIO - B

Oasiz 2

Floor

Q

AREA (sq.Ft)

Apartment

310 to 318

Balcony

77 to 81

Total

387 to 399

☑ Pool

**FEATURES:** 







Oasiz 2







17 - 27









































# **3 BEDROOM**



Floor

Oasiz 2

Q













**OASIZ COMMUNITY VIEW** 

Oasiz 2



### **WATER ZONE**

- 1. Infinity Anticurrent Pool
- 2. Jaquzzi / Shallow Pool
- 3. Aqua Gym
- 4. Kids Oasiz
- 5. Toddlers Splash Pad
- 6. Rain Shower
- 7. Pool Deck Seating

### **FAMILY ZONE**

- 8. Grill Grove
- 9. Cabana Cove

### **KIDS ZONE**

- 10. Kids Play Area
- 11. Trampoline Sphere
- 12. Wall Climbing
- 13. Kids Daycare

### **ACTIVITY ZONE**

- 14. Cricket Pitch
- 15. Mini Golf
- 16. Basketball
- 17. Badminton Court
- 18. Outdoor Gym
- 19. Indoor Gym
- 20. Chess / Table Tennis / Snooker
- 21. Arcade Room
- 22. Joggers' Arena

### **FACILITY ZONE**

- 23. Library
- 24. Doctor's On Call
- 25. Business Centre
- 26. Spa & Therapy
- 27. Male / Female Makeo