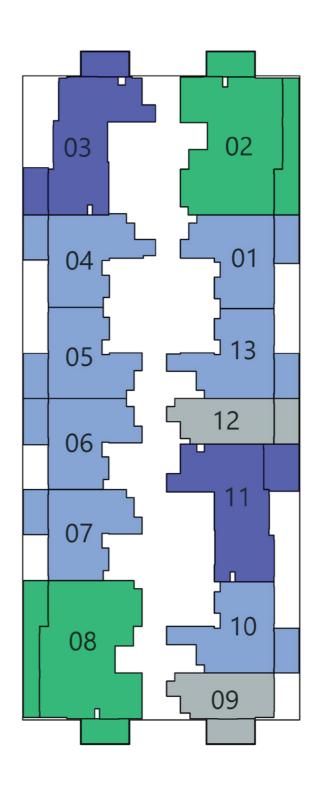

# Oasiz2 Panube

**Floor Plans** 

Floor

Oasiz 2

Q

AREA (sq.Ft)

Apartment

289 to 297

☑ Pool

**FEATURES:** 

Oasiz 2

17 - 27

# **3 BEDROOM**

Floor

Oasiz 2

Q

**OASIZ COMMUNITY VIEW** 

Oasiz 2