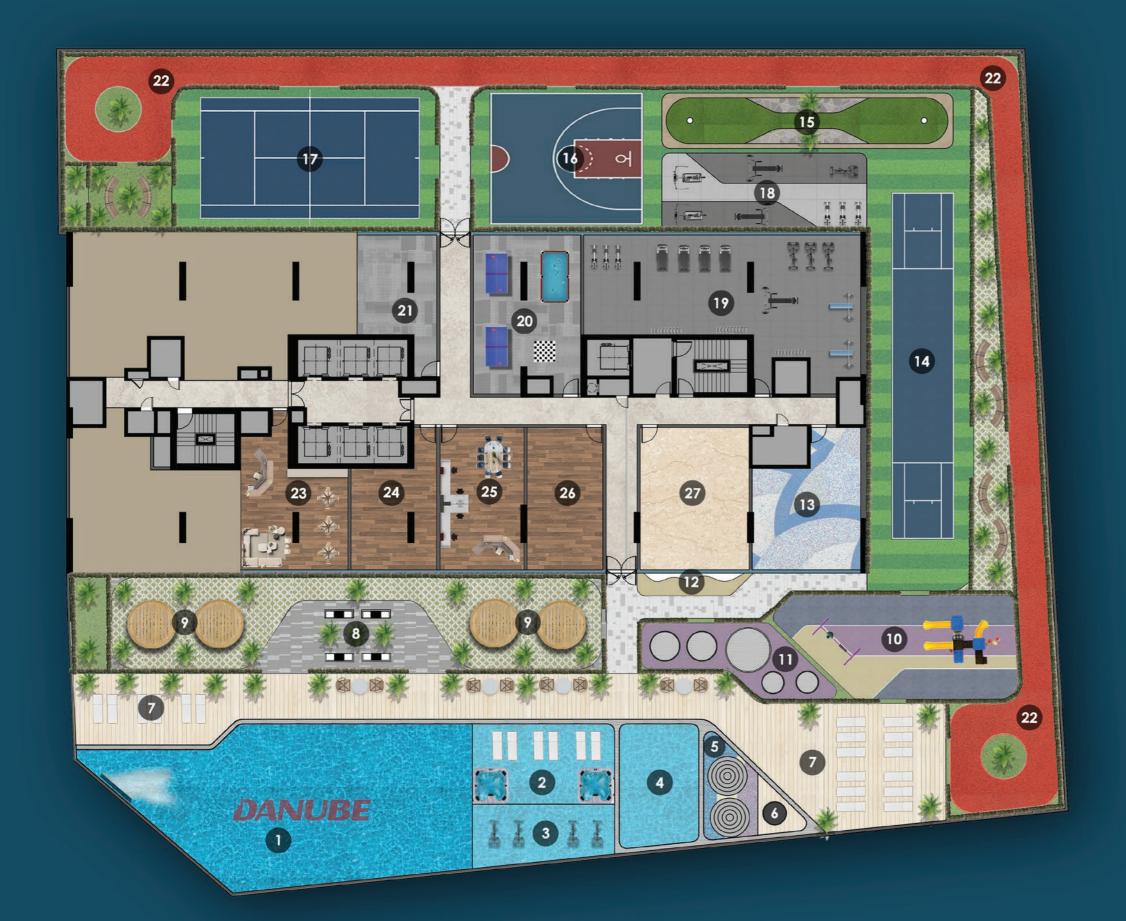

### **WATER ZONE**

- 1. Infinity Anticurrent Pool
- 2. Jaquzzi / Shallow Pool
- 3. Aqua Gym
- 4. Kids Oasiz
- 5. Toddlers Splash Pad
- 6. Rain Shower
- 7. Pool Deck Seating

### **FAMILY ZONE**

- 8. Grill Grove
- 9. Cabana Cove

### **KIDS ZONE**

- 10. Kids Play Area
- 11. Trampoline Sphere
- 12. Wall Climbing
- 13. Kids Daycare

### **ACTIVITY ZONE**

- 14. Cricket Pitch
- 15. Mini Golf
- 16. Basketball
- 17. Badminton Court
- 18. Outdoor Gym
- 19. Indoor Gym
- 20. Chess / Table Tennis / Snooker
- 21. Arcade Room
- 22. Joggers' Arena

### **FACILITY ZONE**

- 23. Library
- 24. Doctor's On Call
- 25. Business Centre
- 26. Spa & Therapy
- 27. Male / Female Makeover Room