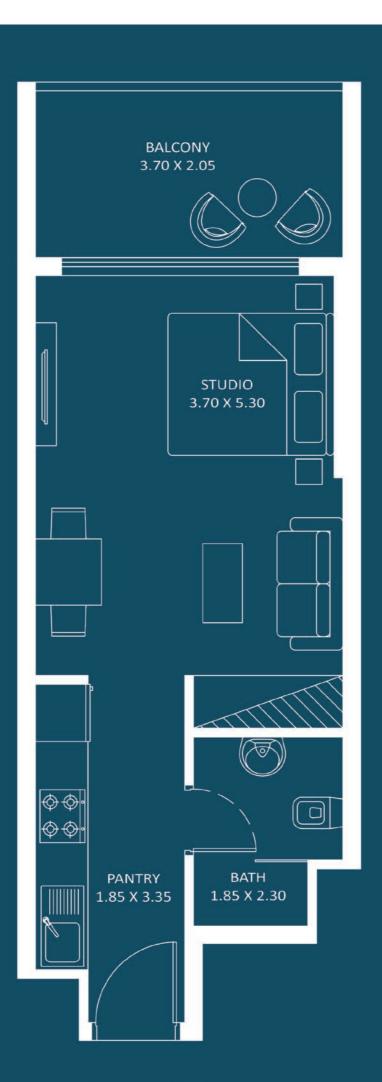

Q

AREA (sq.Ft)

Apartment

310 to 318

Balcony

77 to 81

Total

387 to 399

☑ Pool

**FEATURES:** 

Oasiz 2

17 - 27