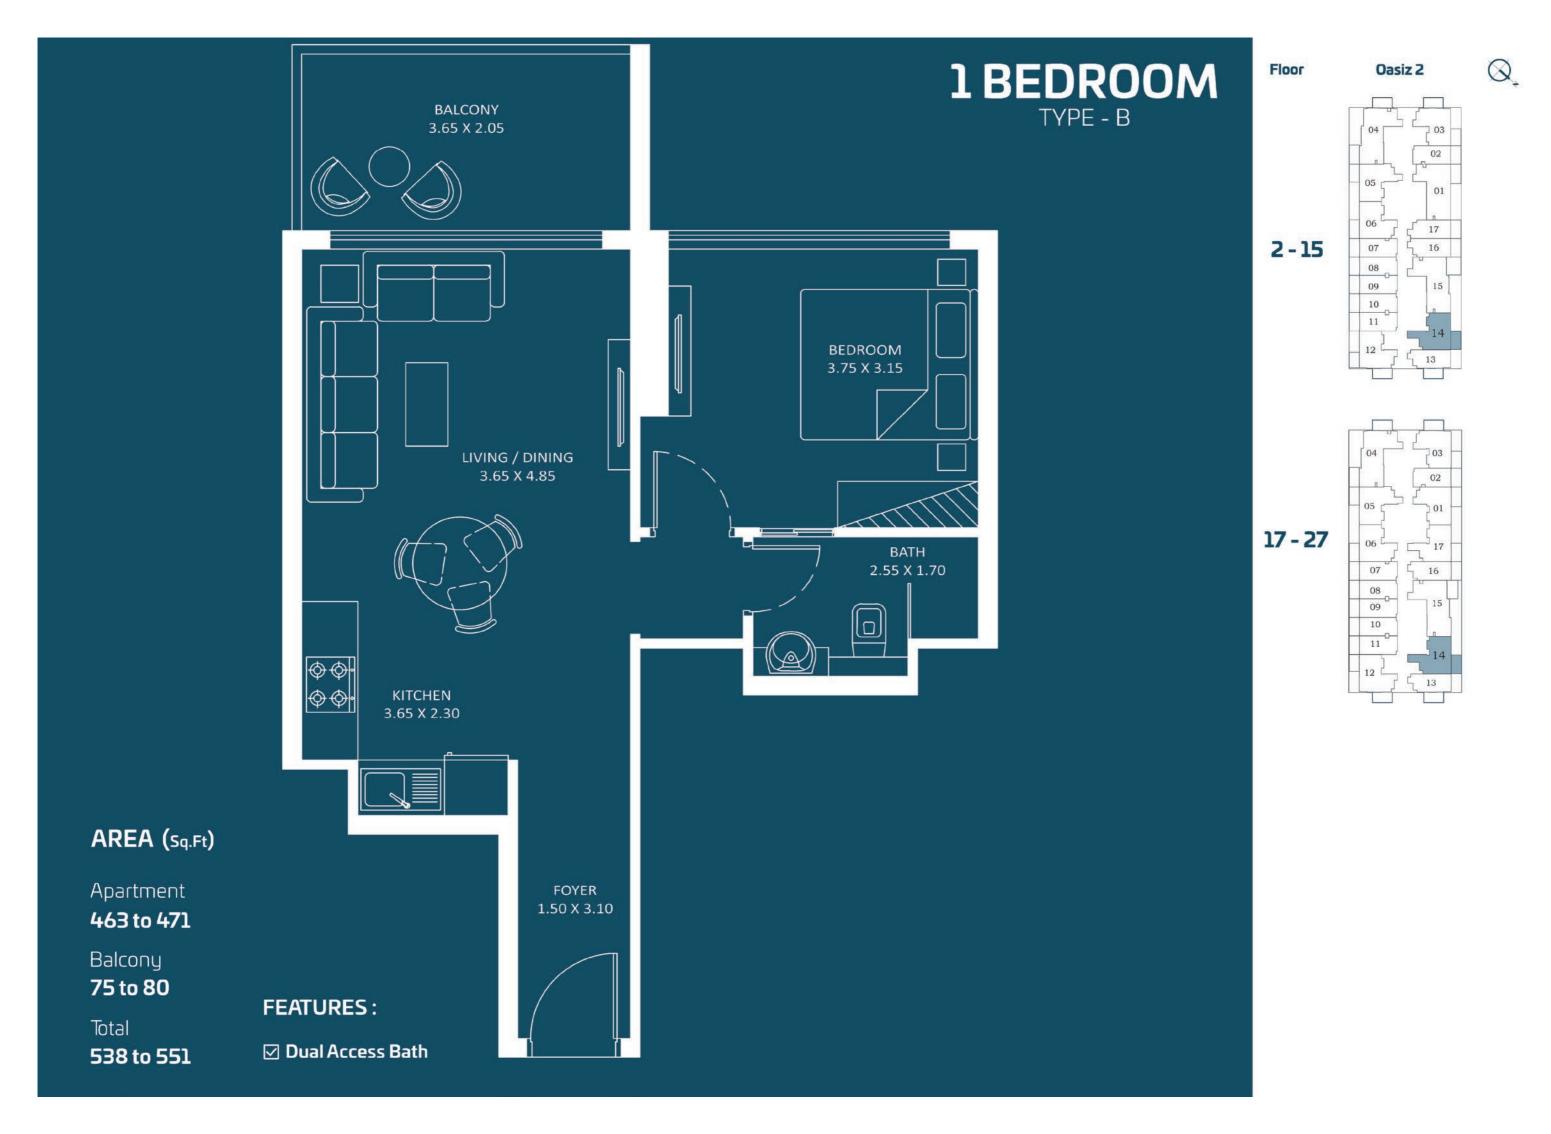

Balcony

78 to 82

Total

367 to 379

STUDIO TYPE - B

AREA (sq.Ft)

Apartment

310 to 317

Balcony

77 to 81

Total

387 to 398

AREA (sq.Ft)

Apartment

308 to 316

Balcony