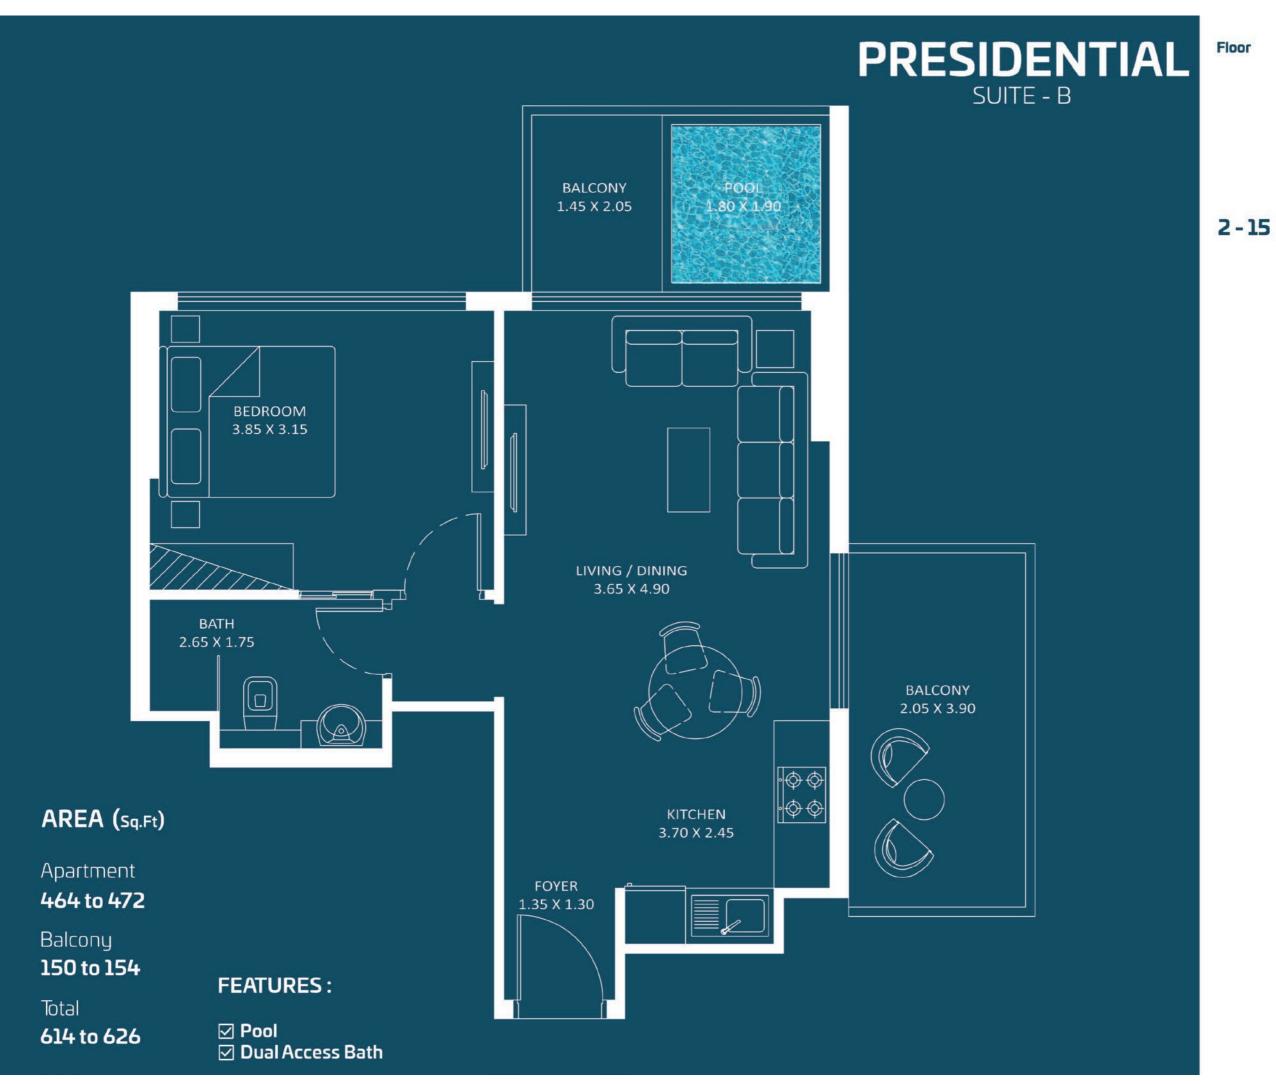

82 to 86

390 to 402

Total

Floor

**PRESIDENTIAL** 

STUDIO - B

Oasiz 2

Floor