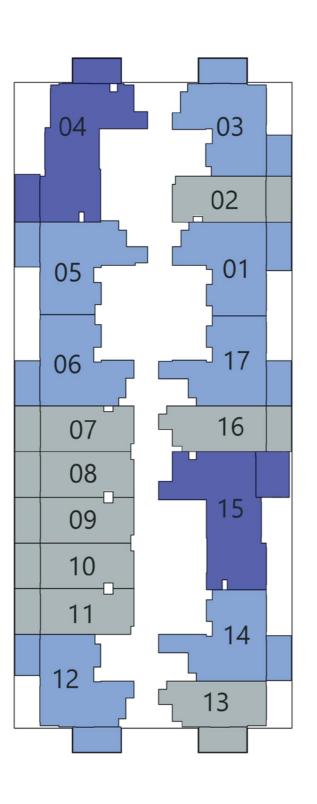

# Oasiz2 Panube

**Floor Plans** 

Floor

Oasiz 2

Q

AREA (sq.Ft)

Apartment

289 to 297

☑ Pool

**FEATURES:** 

Oasiz 2

17 - 27

# **3 BEDROOM**

Floor

Oasiz 2

Q

**OASIZ COMMUNITY VIEW** 

Oasiz 2