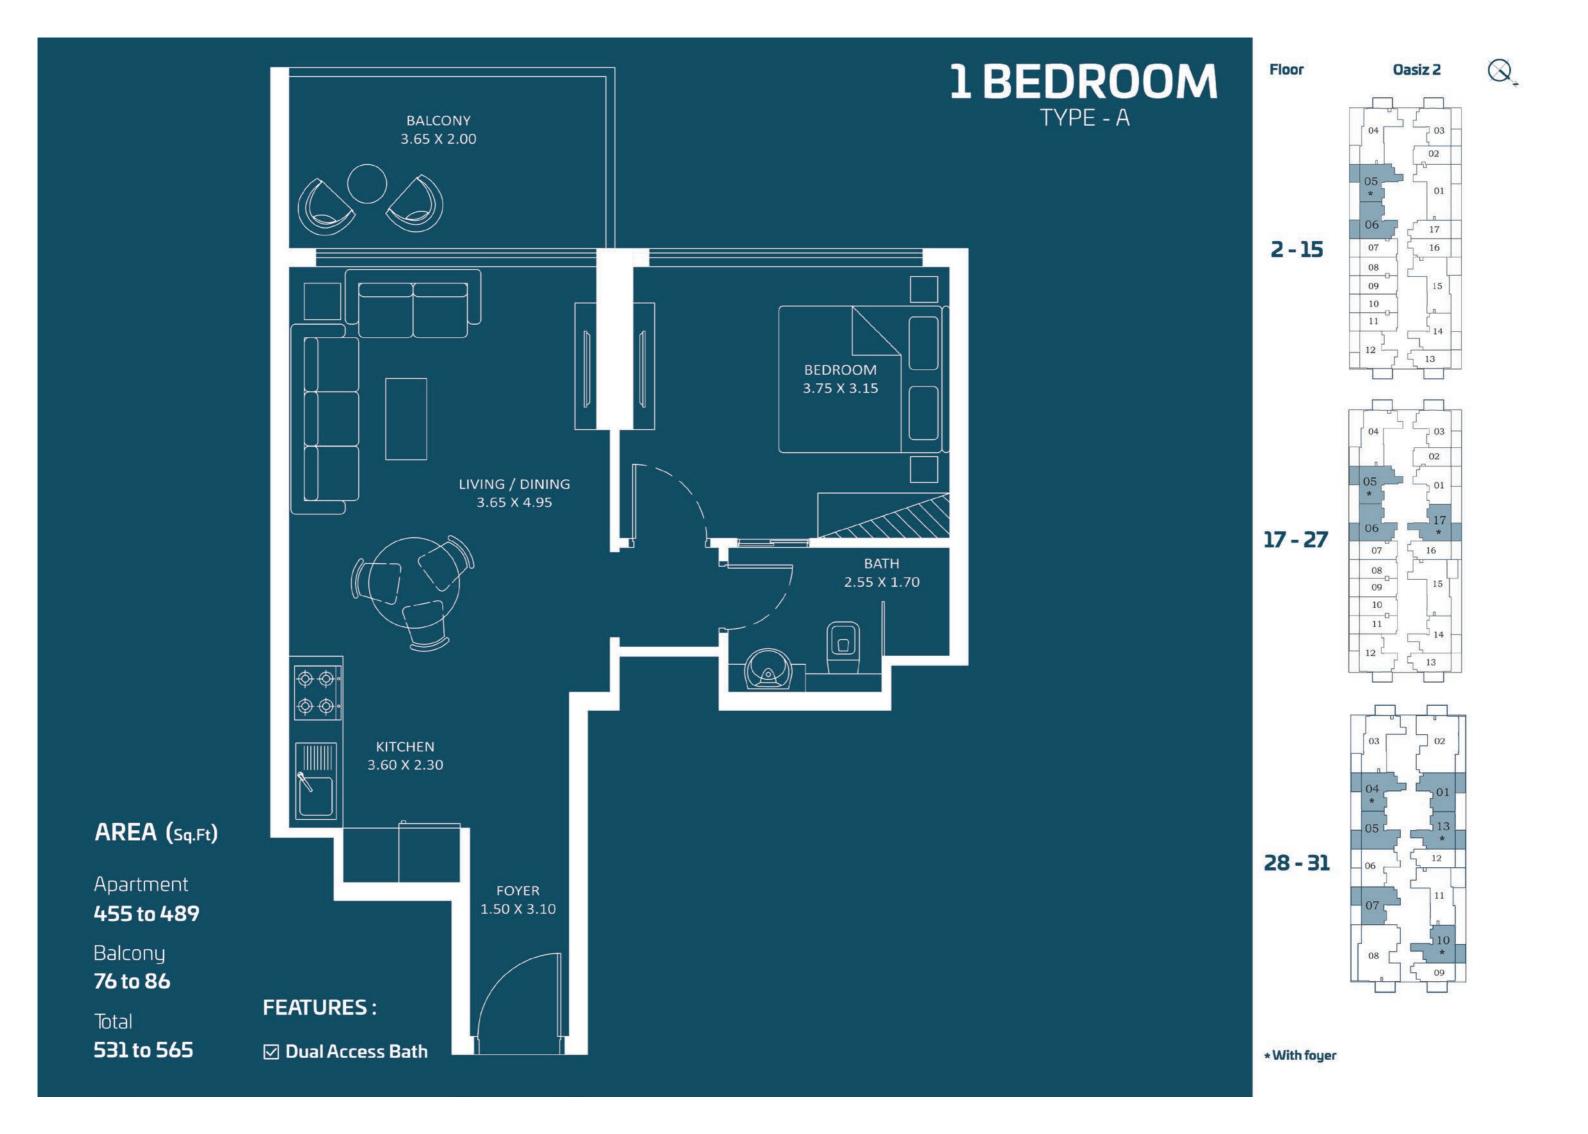

# Oasiz2 Panube

**Floor Plans** 

Floor

Oasiz 2

Q

AREA (sq.Ft)

Apartment

289 to 297

Balcony

78 to 82

Total

367 to 379

STUDIO TYPE - B

AREA (sq.Ft)

Apartment

310 to 317