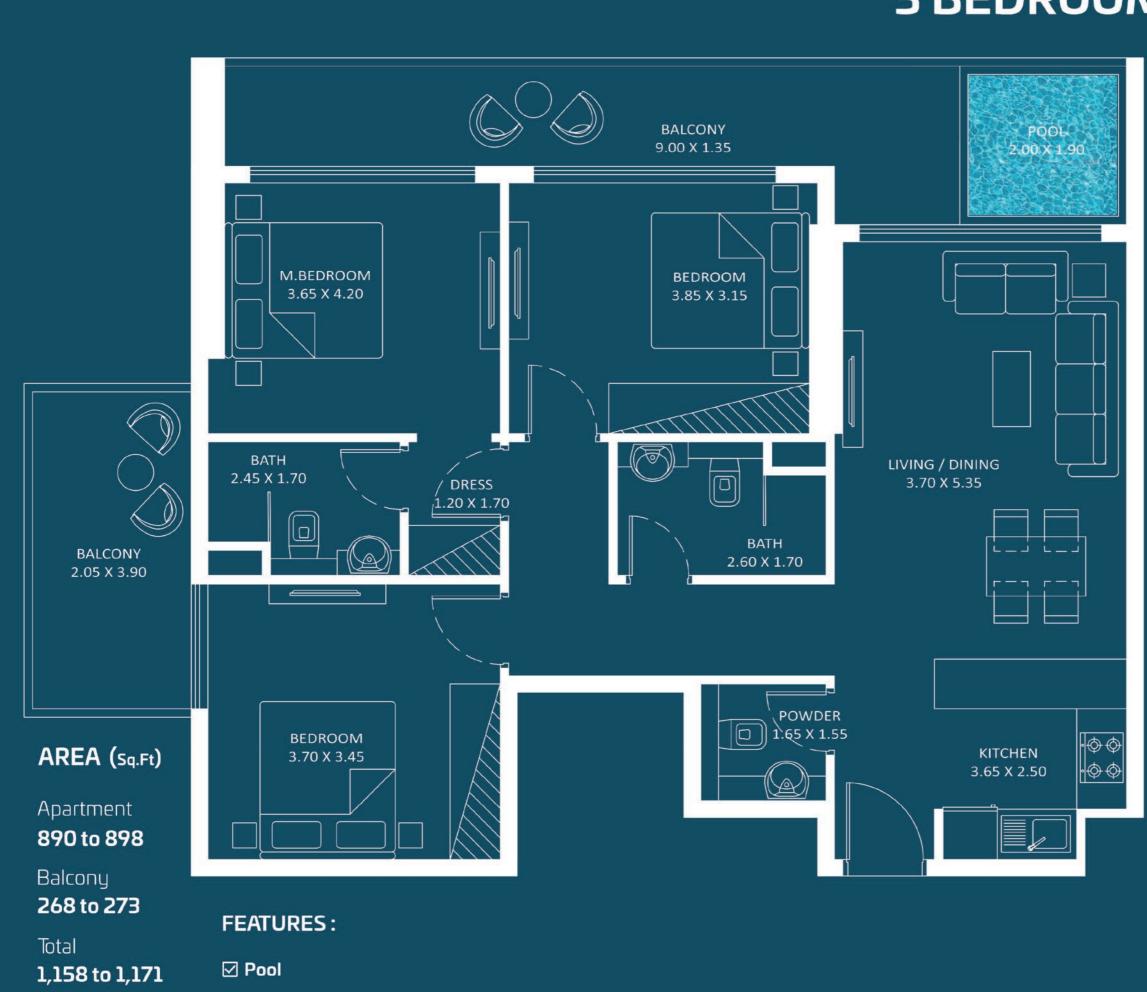

☑ Pool

**FEATURES:** 

Oasiz 2

17 - 27

# **3 BEDROOM**

Floor

Oasiz 2

Q

**OASIZ COMMUNITY VIEW** 

Oasiz 2