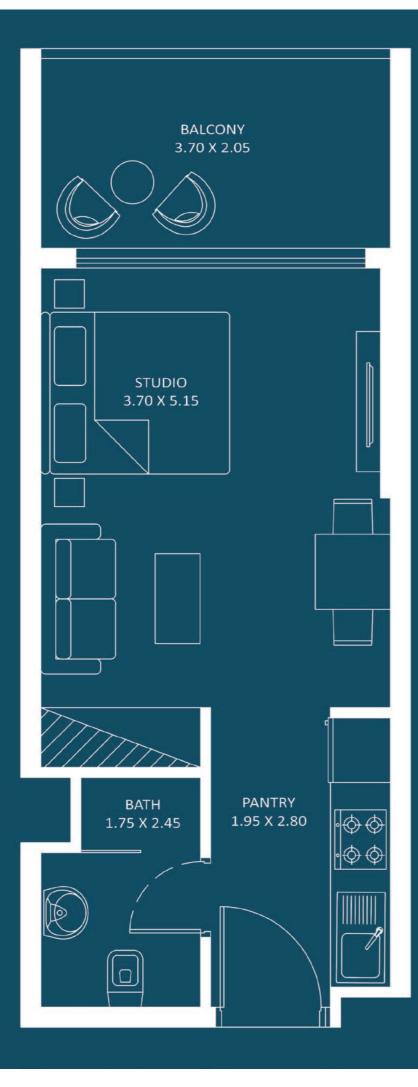

Balcony

77 to 81

Total

387 to 398

AREA (sq.Ft)

Apartment

308 to 316

Balcony

82 to 86

390 to 402

Total

Floor

**PRESIDENTIAL** 

STUDIO - B

Oasiz 2

Floor