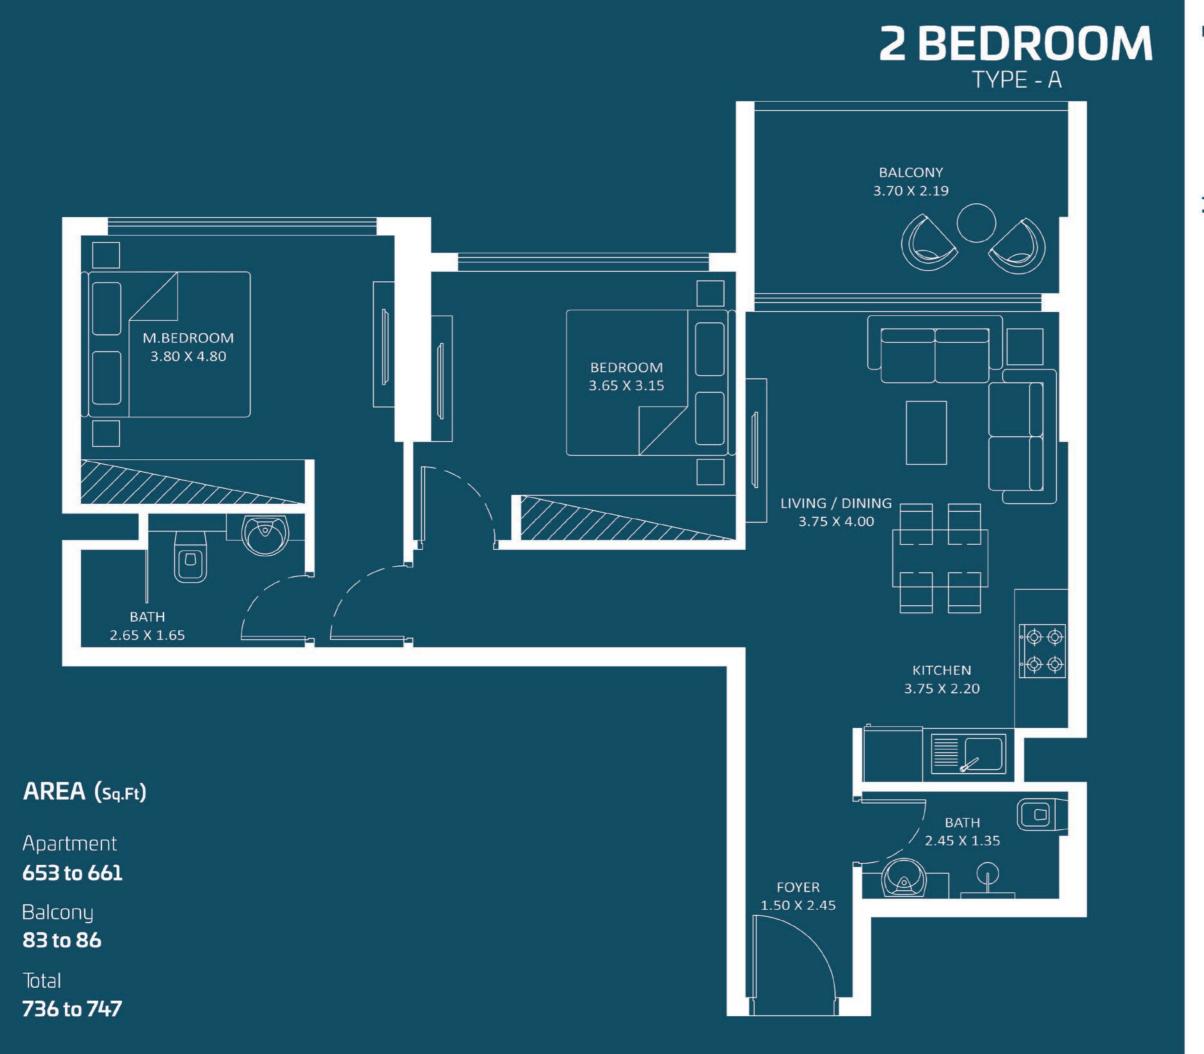

# Oasiz2 Panube

**Floor Plans** 



Floor

Oasiz 2

Q

AREA (sq.Ft)

Apartment

289 to 297

Balcony

78 to 82

Total

367 to 379





STUDIO TYPE - B

AREA (sq.Ft)

Apartment

310 to 317

Balcony

77 to 81

Total

387 to 398



AREA (sq.Ft)

Apartment

308 to 316

Balcony

82 to 86

390 to 402

Total

Floor









**PRESIDENTIAL** 

STUDIO - B

Oasiz 2

Floor

Q

AREA (sq.Ft)

Apartment

310 to 318

Balcony

77 to 81

Total

387 to 399

☑ Pool

**FEATURES:** 







Oasiz 2







17 - 27









































# **3 BEDROOM**



Floor

Oasiz 2

Q













**OASIZ COMMUNITY VIEW** 

Oasiz 2



### **WATER ZONE**

- 1. Infinity Anticurrent Pool
- 2. Jaquzzi / Shallow Pool
- 3. Aqua Gym
- 4. Kids Oasiz
- 5. Toddlers Splash Pad
- 6. Rain Shower
- 7. Pool Deck Seating

### **FAMILY ZONE**

- 8. Grill Grove
- 9. Cabana Cove

### **KIDS ZONE**

- 10. Kids Play Area
- 11. Trampoline Sphere
- 12. Wall Climbing
- 13. Kids Daycare

### **ACTIVITY ZONE**

- 14. Cricket Pitch
- 15. Mini Golf
- 16. Basketball
- 17. Badminton Court
- 18. Outdoor Gym
- 19. Indoor Gym
- 20. Chess / Table Tennis / Snooker
- 21. Arcade Room
- 22. Joggers' Arena

### **FACILITY ZONE**

- 23. Library
- 24. Doctor's On Call
- 25. Business Centre
- 26. Spa & Therapy
- 27. Male / Female Makeover Room