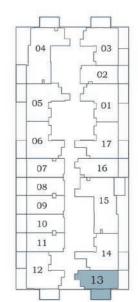

82 to 86

390 to 402

Total

Floor

**PRESIDENTIAL** 

STUDIO - B

Oasiz 2

Floor