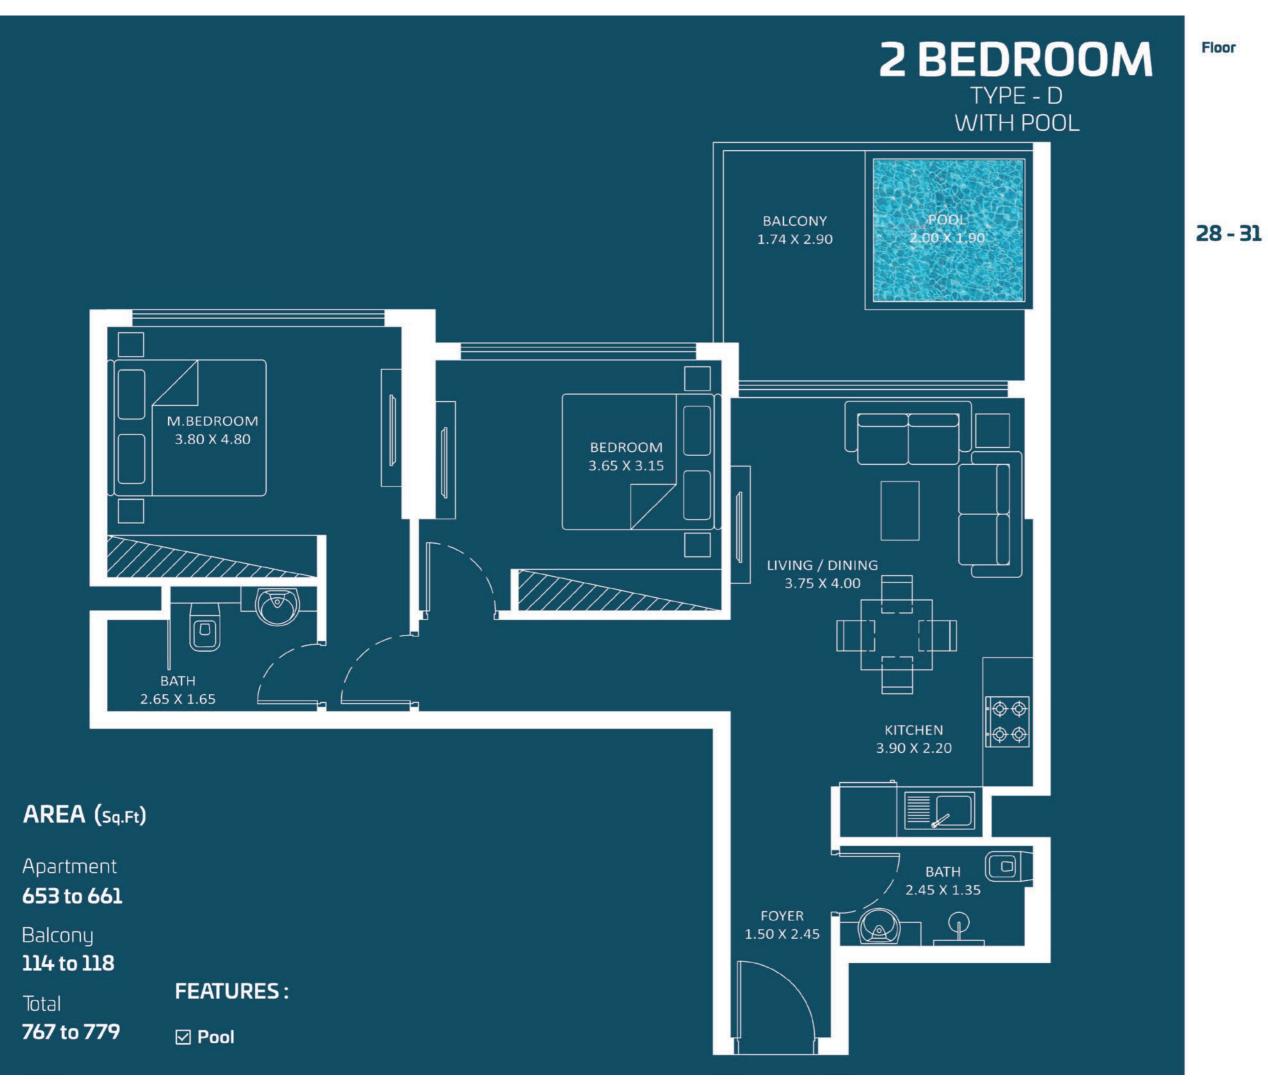

# Oasiz2 Panube

**Floor Plans** 



Floor

Oasiz 2

Q

AREA (sq.Ft)

Apartment

289 to 297

Balcony

78 to 82

Total

367 to 379





STUDIO TYPE - B

AREA (sq.Ft)

Apartment

310 to 317

Balcony

77 to 81

Total

387 to 398



AREA (sq.Ft)

Apartment

308 to 316

Balcony

82 to 86

390 to 402

Total

Floor









**PRESIDENTIAL** 

STUDIO - B

Oasiz 2

Floor

Q

AREA (sq.Ft)

Apartment

310 to 318

Balcony

77 to 81

Total

387 to 399

☑ Pool

**FEATURES:** 







Oasiz 2







17 - 27









































# **3 BEDROOM**



Floor

Oasiz 2

Q













**OASIZ COMMUNITY VIEW** 

Oasiz 2



### **WATER ZONE**

- 1. Infinity Anticurrent Pool
- 2. Jaquzzi / Shallow Pool
- 3. Aqua Gym
- 4. Kids Oasiz
- 5. Toddlers Splash Pad
- 6. Rain Shower
- 7. Pool Deck Seating

### **FAMILY ZONE**

- 8. Grill Grove
- 9. Cabana Cove

### **KIDS ZONE**

- 10. Kids Play Area
- 11. Trampoline Sphere
- 12. Wall Climbing
- 13. Kids Daycare

### **ACTIVITY ZONE**

- 14. Cricket Pitch
- 15. Mini Golf
- 16. Basketball
- 17. Badminton Court
- 18. Outdoor Gym
- 19. Indoor Gym
- 20. Chess / Table Tennis / Snooker
- 21. Arcade Room
- 22. Joggers' Arena

### **FACILITY ZONE**

- 23. Library
- 24. Doctor's On Call
- 25. Business Centre
- 26. Spa & Therapy
- 27. Male / Female Makeover Room





## PARTY / FAM