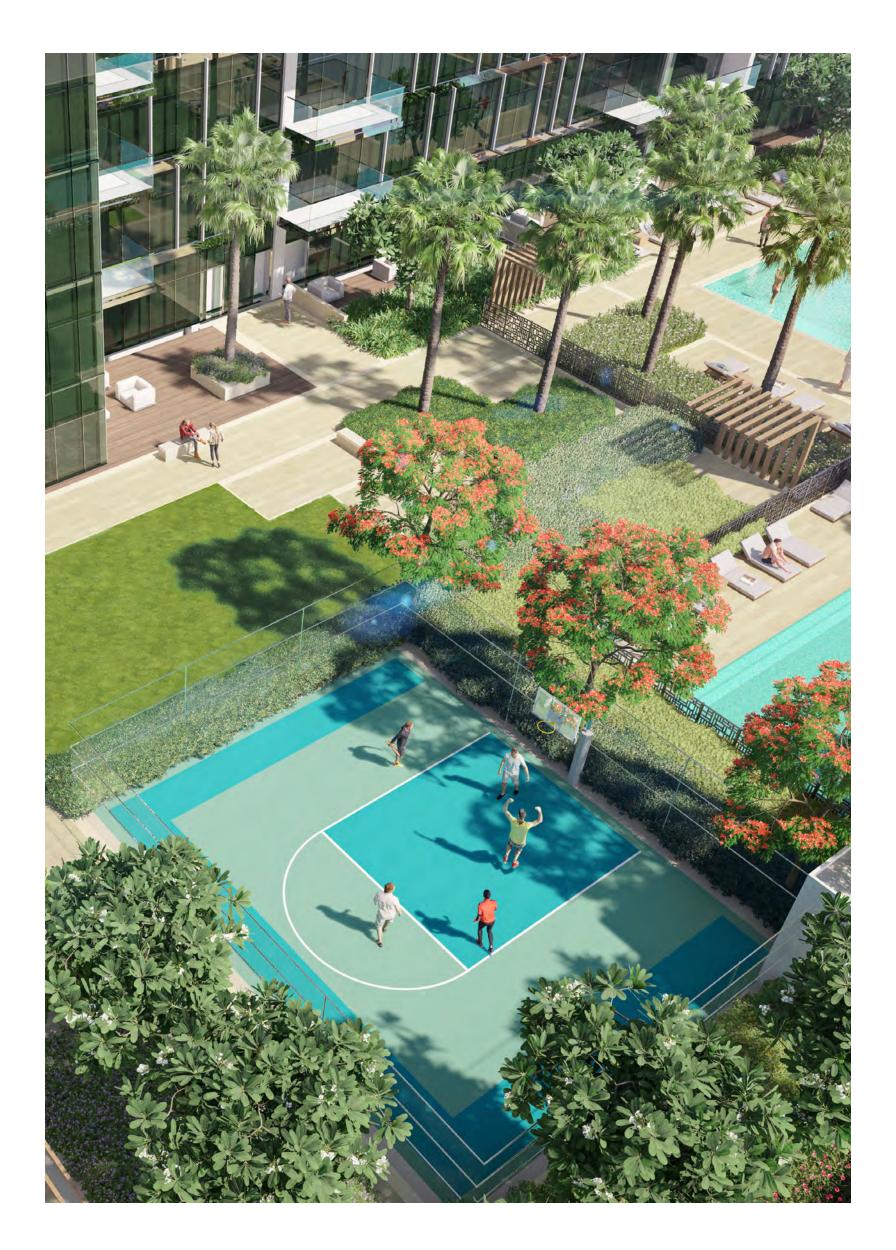

## MORE THAN ONE OR TWO FEATURES

Residents of Park Views Residences have access to retail, dining, and leisure outlets, along with entertainment facilities for every family member. Among the exclusive amenities for residents for the towers comprise a pool, and gym.

Children's play areas

Barbeque area

Swimming pool

Gym

Splash pad

Retail outlets

### LUXURIES TIMES TWO.

As part of wasl1's unparalleled vision of a mixed-use master development, the two towers of Park Views Residences boast comfort for the residents' privileged access to a number of facilities that include retail, dining, and leisure outlets, along with entertainment facilities for every family member.