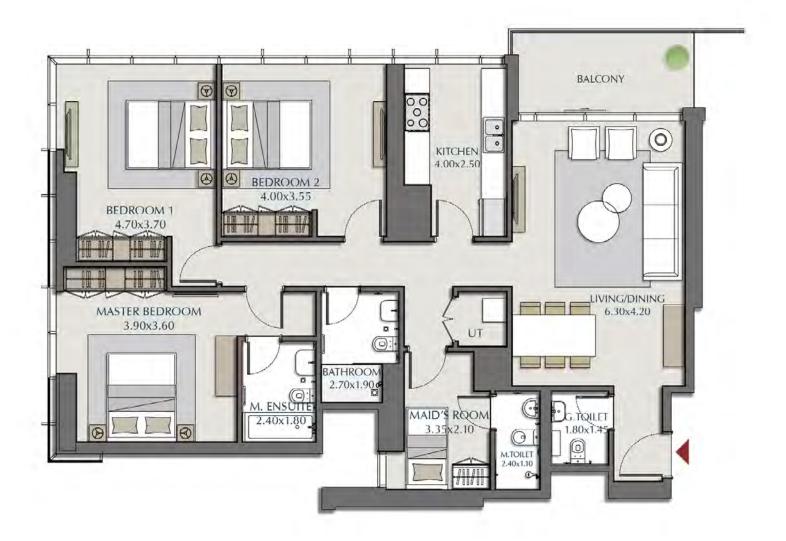

#### 3-BEDROOM 1A

SUITE AREA 1538.38 ft<sup>2</sup> = 142.92 m<sup>2</sup>

BALCONY AREA 93.54 ft<sup>2</sup> = 8.69 m<sup>2</sup>

TOTAL AREA 1631.92 ft<sup>2</sup> = 151.61 m<sup>2</sup>

LEVELS: (5<sup>TH</sup> TO 18<sup>TH</sup>, 21<sup>ST</sup>, 22<sup>ND</sup> TO 44<sup>th</sup>)

#### 3-BEDROOM 1A - 2

SUITE AREA 1538.38 ft<sup>2</sup> = 142.92 m<sup>2</sup> TERRACE AREA 295.47 ft<sup>2</sup> = 27.45 m<sup>2</sup>

TOTAL AREA  $1833.85 \text{ft}^2 = 170.37 \text{ m}^2$ 

LEVELS: (4<sup>TH</sup>)