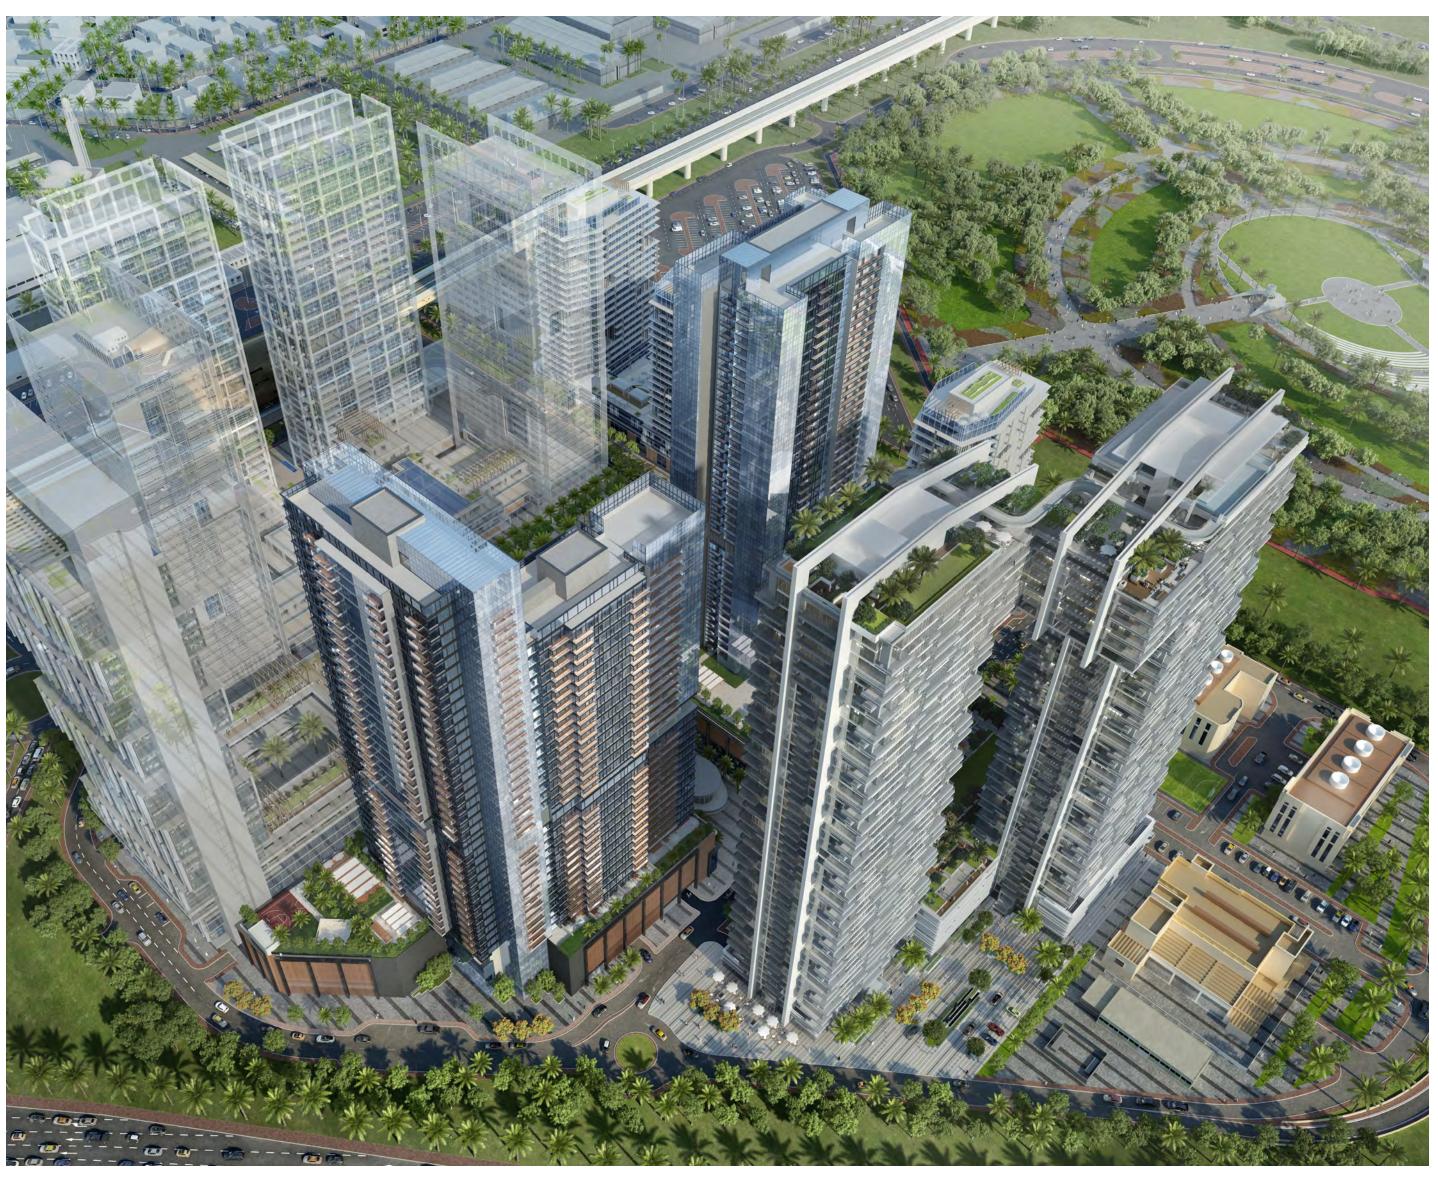

# TWO TOWERS. BOUNDLESS SOPHISTICATION.

Park Views Residences, under the wasl1 master development, are made up of two towers that rely on a wealth of amenities and spectacular features in 1, 2, and 3-bedroom apartments to indulge in, along with being in close proximity to Max Metro Station.

## THE ADDRESS IS CONNECTIVITY

Park Views Residences enjoys accessibility in the heart of Dubai, in the middle of the city's old and new, unlike any other with very close proximity to Max Metro Station.