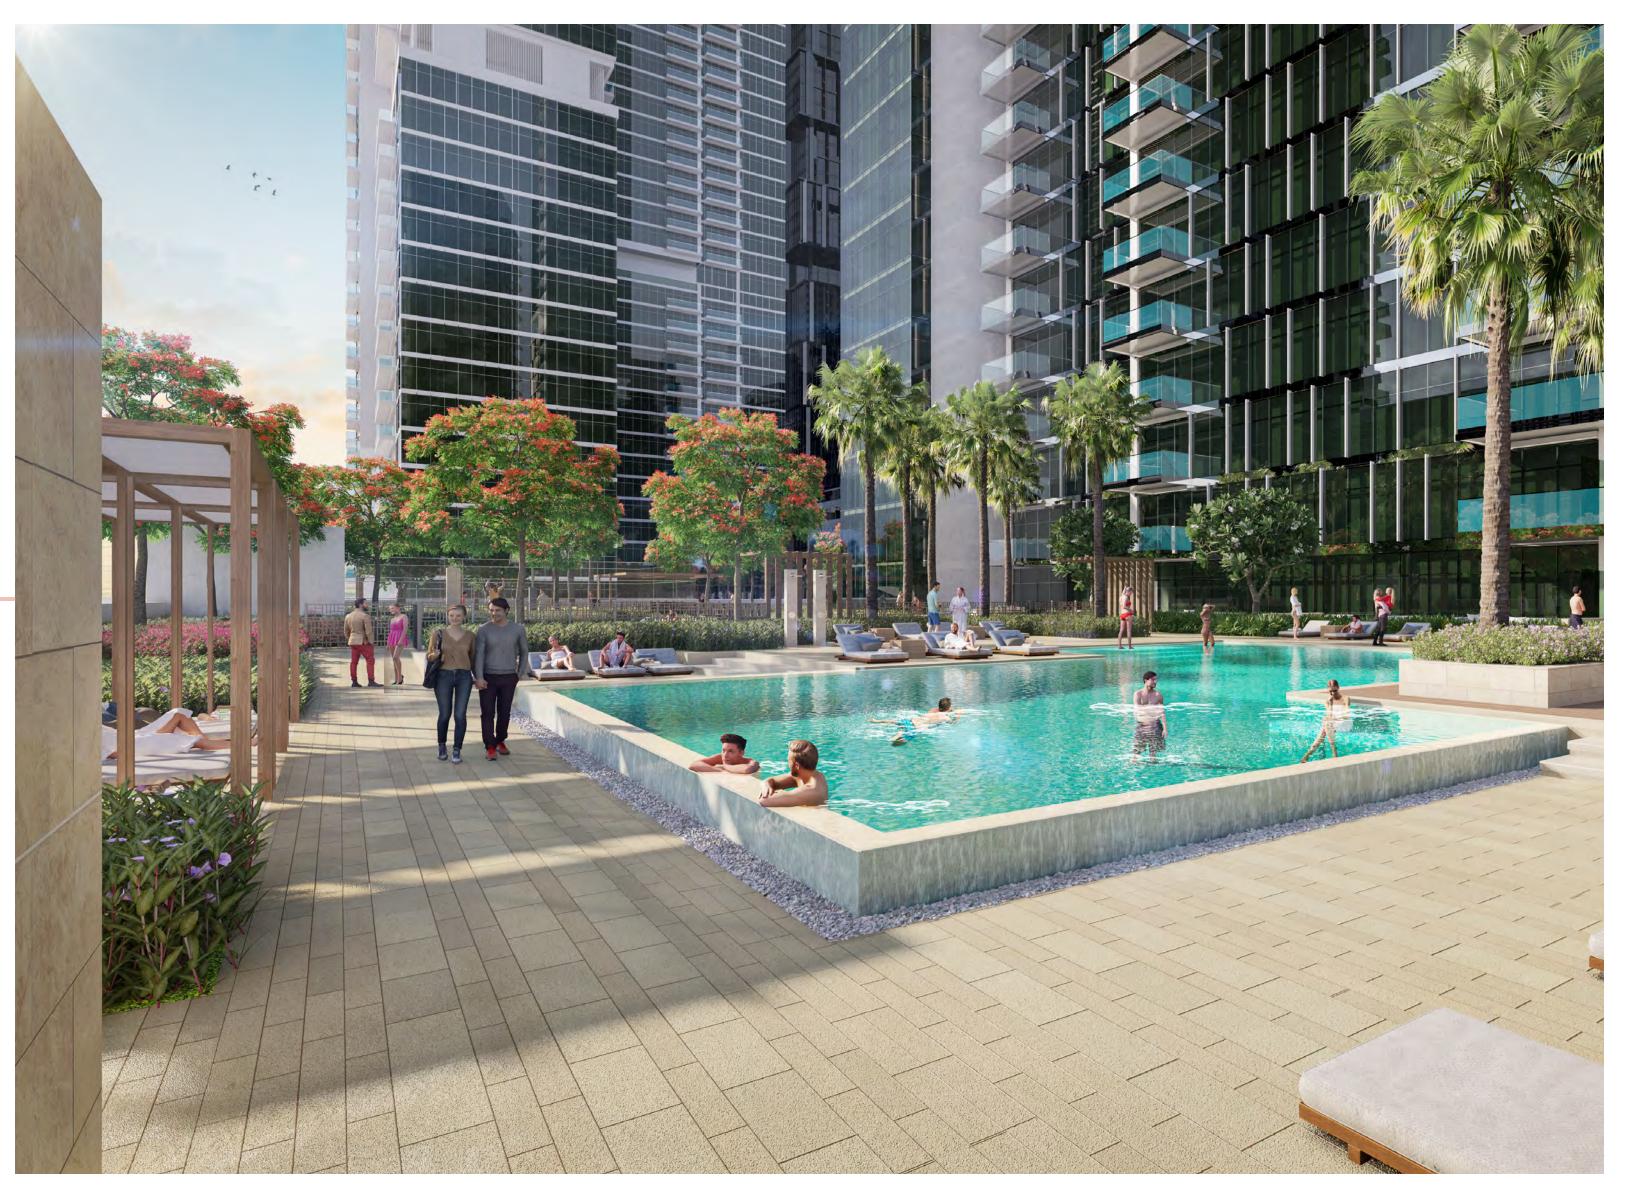

## MORE THAN ONE OR TWO FEATURES

Residents of Park Views Residences have access to retail, dining, and leisure outlets, along with entertainment facilities for every family member. Among the exclusive amenities for residents for the towers comprise a pool, and gym.

Children's play areas

Barbeque area

Swimming pool

Gym

Splash pad

Retail outlets

### LUXURIES TIMES TWO.

As part of wasl1's unparalleled vision of a mixed-use master development, the two towers of Park Views Residences boast comfort for the residents' privileged access to a number of facilities that include retail, dining, and leisure outlets, along with entertainment facilities for every family member.