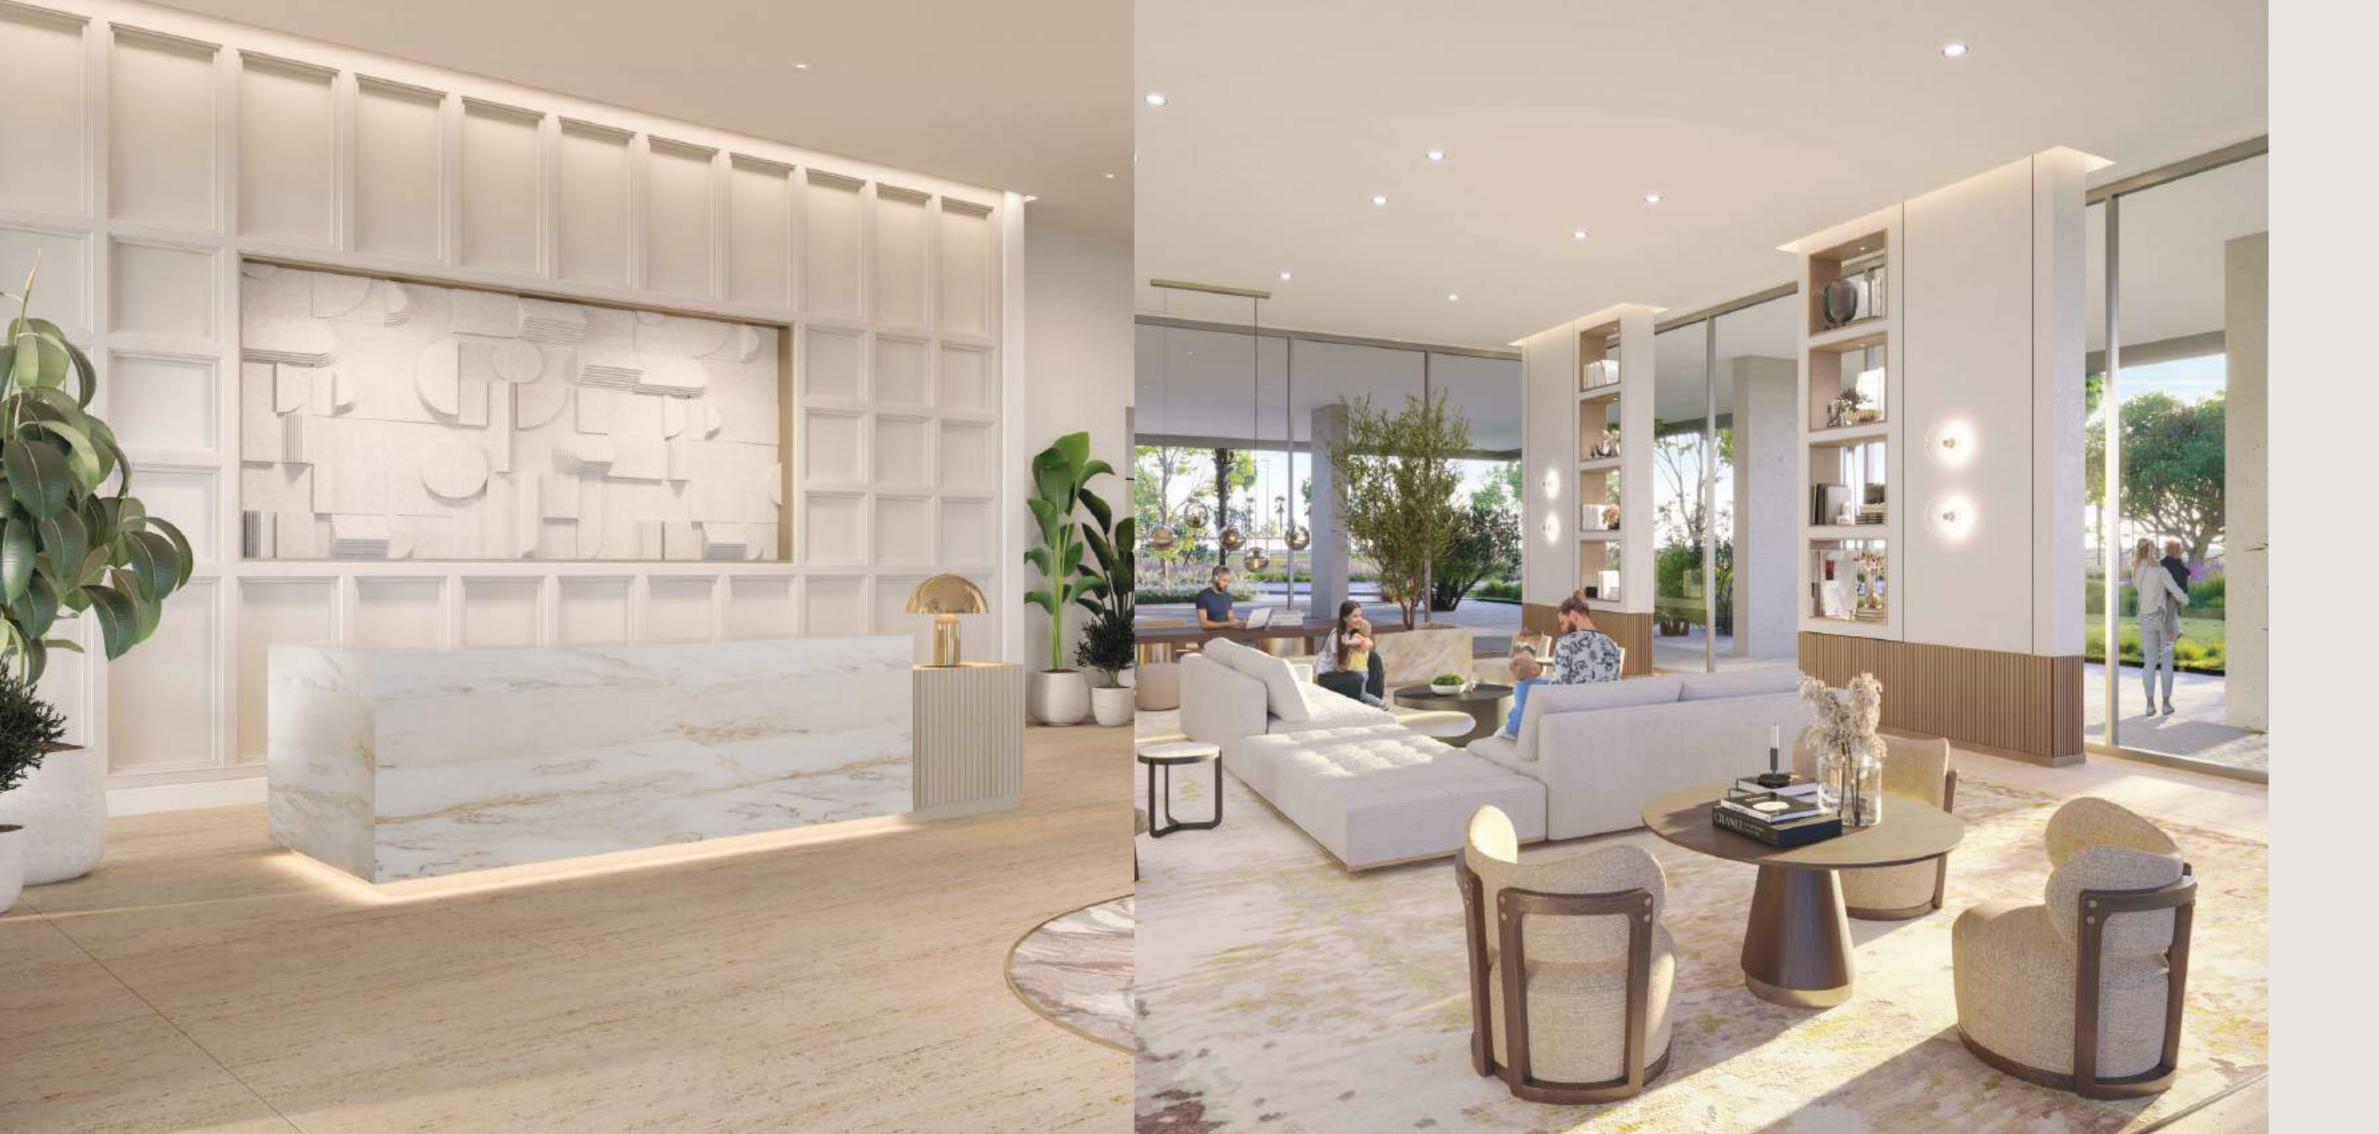

## A PERFECT HARMONY

Berkeley Place is a gateway to an exceptional world. The hotel-style lobby is fully connected to the adjacent park, rife with greenery and lush flora. Evolving through the seasons and growing with our residents, the look and feel of the building offer plenty of space, indoor greenery, modern lines and natural lighting.

To accommodate the needs of residents and visitors, the lobby's impressive volumetric atrium, natural daylight and cascading greenery invite residents to an urban sanctuary, complete with social spaces and quieter nooks, refreshment stations, work spaces, and floor-to-ceiling transparent varnish.