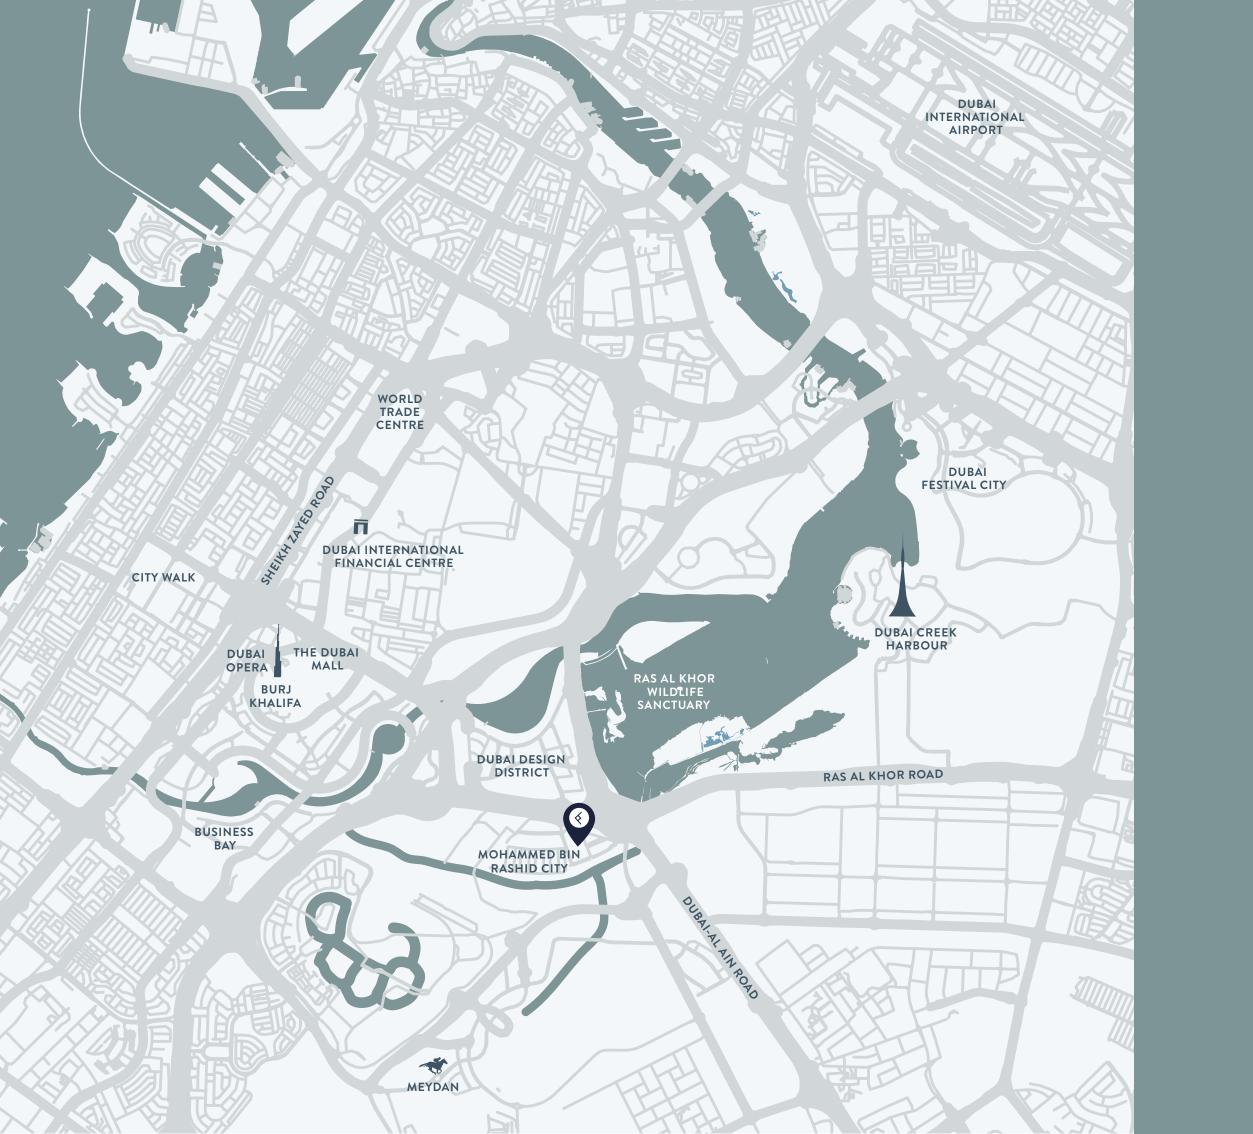

## ADVENTURE AT YOUR DOOR

A thriving neighbourhood that inspires life, comfort and convenience in every corner, Mohammed Bin Rashid City is a beautiful waterfront community spread across 8 million sq. ft. of beautiful, lush and rich landscapes. With expanses of green space, world-class amenities, and a fully integrated community with recreational facilities, schools, and parks, this vibrant community is the perfect home.

Located within the lively community, Berkeley Place is in close proximity to some of the city's most iconic landmarks and breathtaking destinations.

4 MINUTES

North London Collegiate School

4 MINUTES

10 MINUTES Meydan One Mall

10 MINUTES

10 MINUTES

**12 MINUTES**Dubai Opera

12 MINUTES

Downtown Dubai

**12 MINUTES** The Dubai Mall & Burj Khalifa

15 MINUTES
Dubai International Financial Con

**17 MINUTES**Dubai International Airport

18 MINUTES

Museum of the Future

20 MINUTES Emirates Golf Club