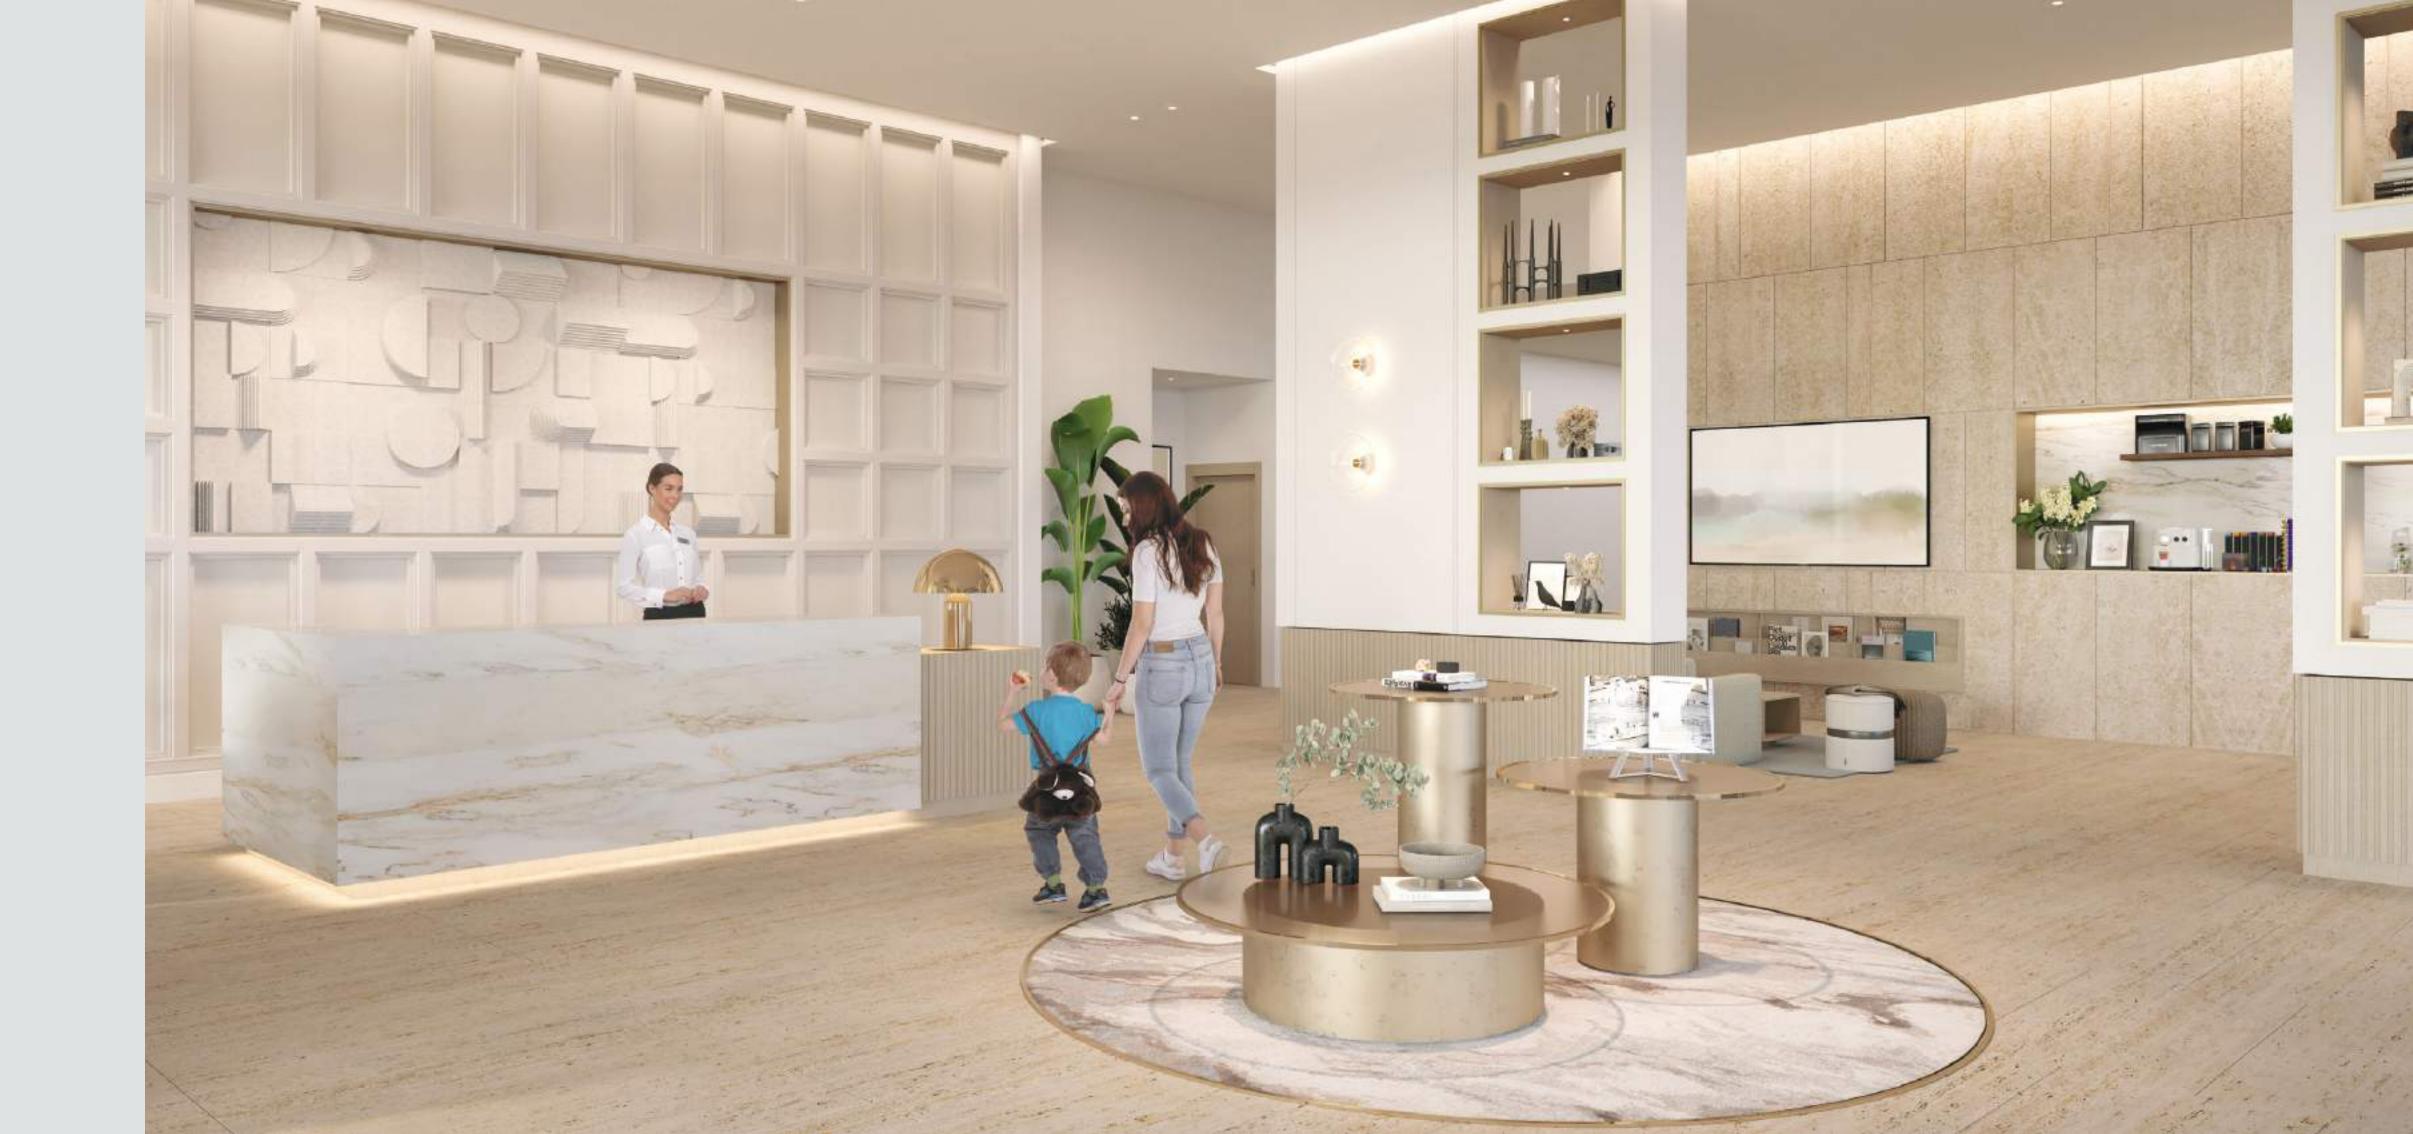

## A PERFECT HARMONY

Berkeley Place is a gateway to an exceptional world. The hotel-style lobby is fully connected to the adjacent park, rife with greenery and lush flora. Evolving through the seasons and growing with our residents, the look and feel of the building offer plenty of space, indoor greenery, modern lines and natural lighting.

To accommodate the needs of residents and visitors, the lobby's impressive volumetric atrium, natural daylight and cascading greenery invite residents to an urban sanctuary, complete with social spaces and quieter nooks, refreshment stations, work spaces, and floor-to-ceiling transparent varnish.