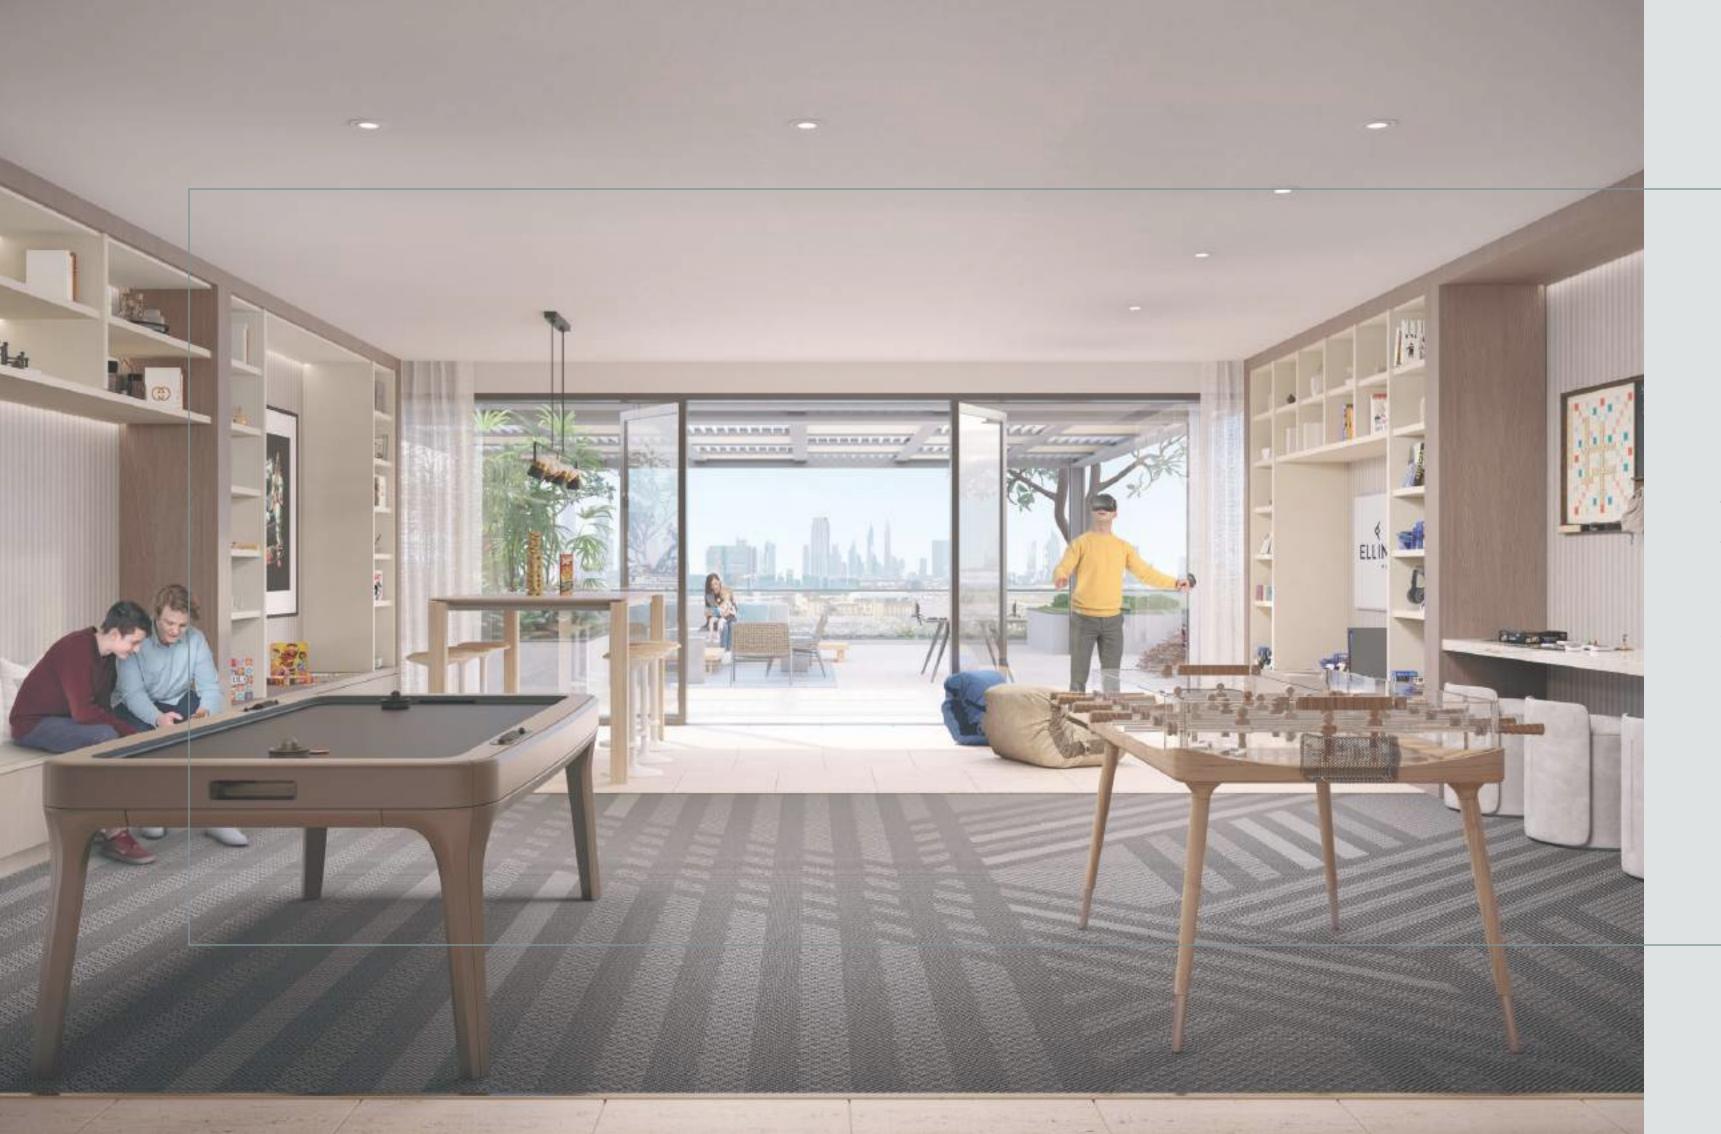

#### ARCADE ROOM

A space where residents can unwind and relax after a long day, the arcade room is perfect for socialising away from the all-encompassing buzz of today. With a selection of board games, video games, game tables, and pinball machines, a community library and a generous outdoor space, it's about to become your favourite space in Berkeley Place.