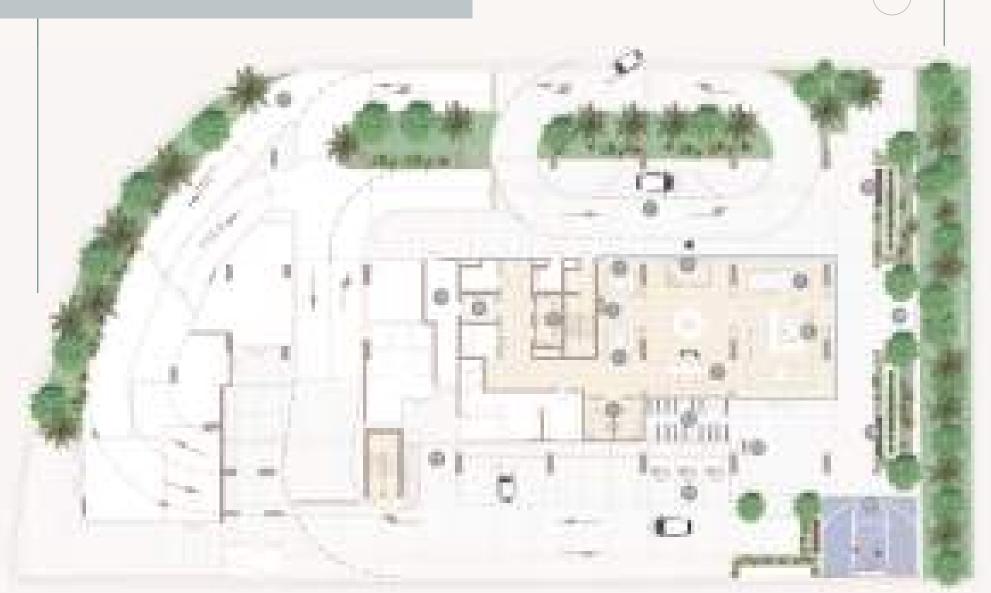

### AMENITIES PLAN

GROUND FLOOR

- 1 Drop-off Area
- 2 Lobby Entrance
- 3 Lobby Reception
- 4 Family & Kids Seating Area 9 Lifts
- 5 Coffee Station
- 6 Reading Area
- 7 Lobby Workstation
- 8 Lobby Lounge Area
- 10 Double-sided Service Lift
- - 12 Bicycle Parking
    - 13 Bicycle Maintenance Stand
    - 14 EV Charging Stations
  - Move-in Truck Parking
- 11 Restrooms
- 16 Secured Loading Zone
- 17 Residents Parking Entrance 18 Access to Outdoor Leisure Park
- Outdoor Seating Areas
- Outdoor Urban Basketball Area