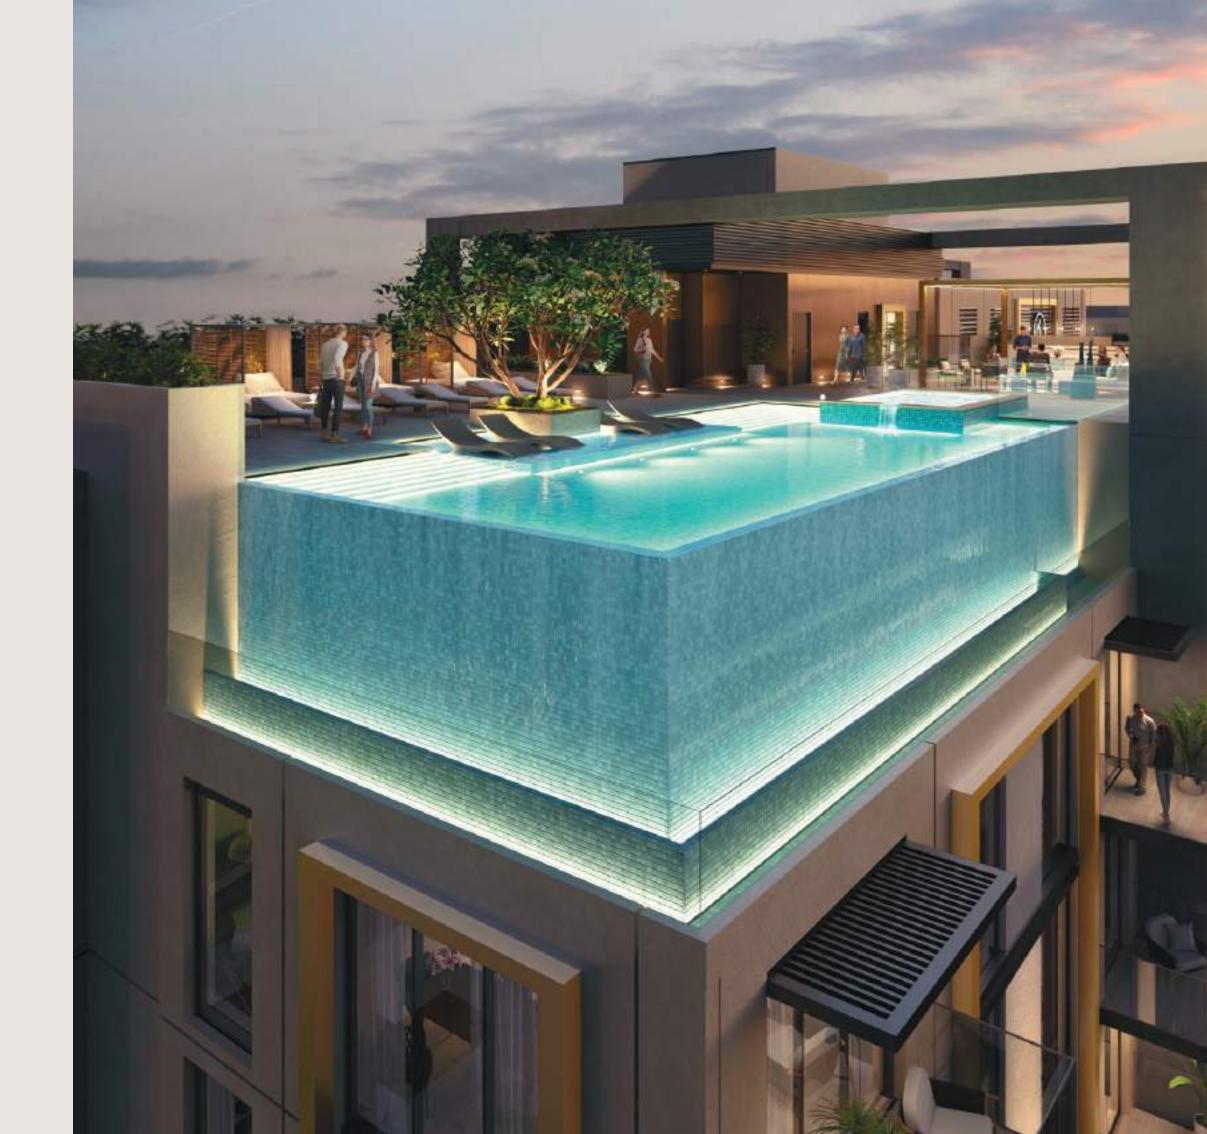

#### ROOFTOP

- 2 Infinity Lap Pool
- 3 Leisure Lounge Pool

4 Baja Shelf

5 Pool Sun Loungers Area

- 7 Changing Rooms
- 8 Outdoor Shower Area
- 11 Kitchen & BBQ Area 9 Lounge Area & Viewing Deck 12 Lift Lobby

The journey starts in the spacious lobby and continues across the residences, where a host of amenities await our residents. The rooftop pool and lounge overlook the mesmerizing Dubai skyline, making them the quintessential evening and weekend escape, and a perfect destination to host barbecues and family celebrations, or just enjoy sunny days and bask in the sparkling water.