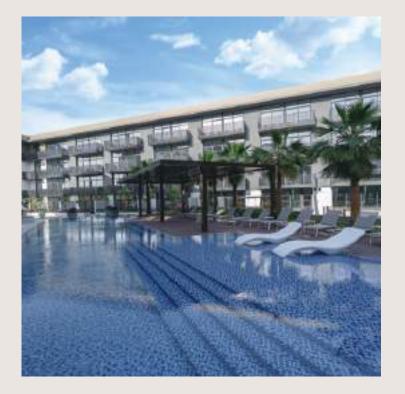

#### BELGRAVIA III

Belgravia III comes with fresh, cool palette with penny-round tiles, white joinery and light wood accents, creating an enjoyable and relaxing retreat. The project is home to our largest courtyard yet, alongside two spacious, double-heighted lobbies. As a uniquely designed community, it offers 260 modern studio, 1-, and 2-bedroom apartments, and townhouses, with a host of excellent amenities such as a swimming pool, a gym, indoor and outdoor children's playing areas, and landscaped greenery.

#### **CRAFTED FOR LIVING**

A beautiful, thriving community of 260 modern studio, 1-, and 2-bedroom apartments and townhouses, Belgravia III is a modern escape in the beating heart of a fast-moving city. With a cool colour palette and light wood accents, the development echoes a relaxed atmosphere through a large courtyard, double-heighted lobbies, and a host of facilities and amenities that revolve around the residents' wellness, wellbeing and health.