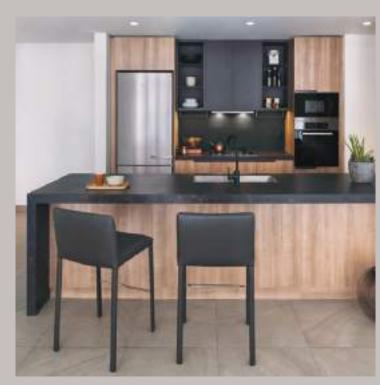

Fully-equipped and conveniently sectioned, the apartments' kitchen areas are at once highly functional and optimally designed. The space is decked with the highest-quality appliances, durable manufactured quartz countertops with high sustainability points and LED lighting. Optimal comfort and convenience is complemented with Ellington Properties' signature tip-out, stainless-steel, under-sink trays, kitchen faucets with a pull-out spray, full-height pull-out pantry cabinets, and wood-look porcelain tile flooring.