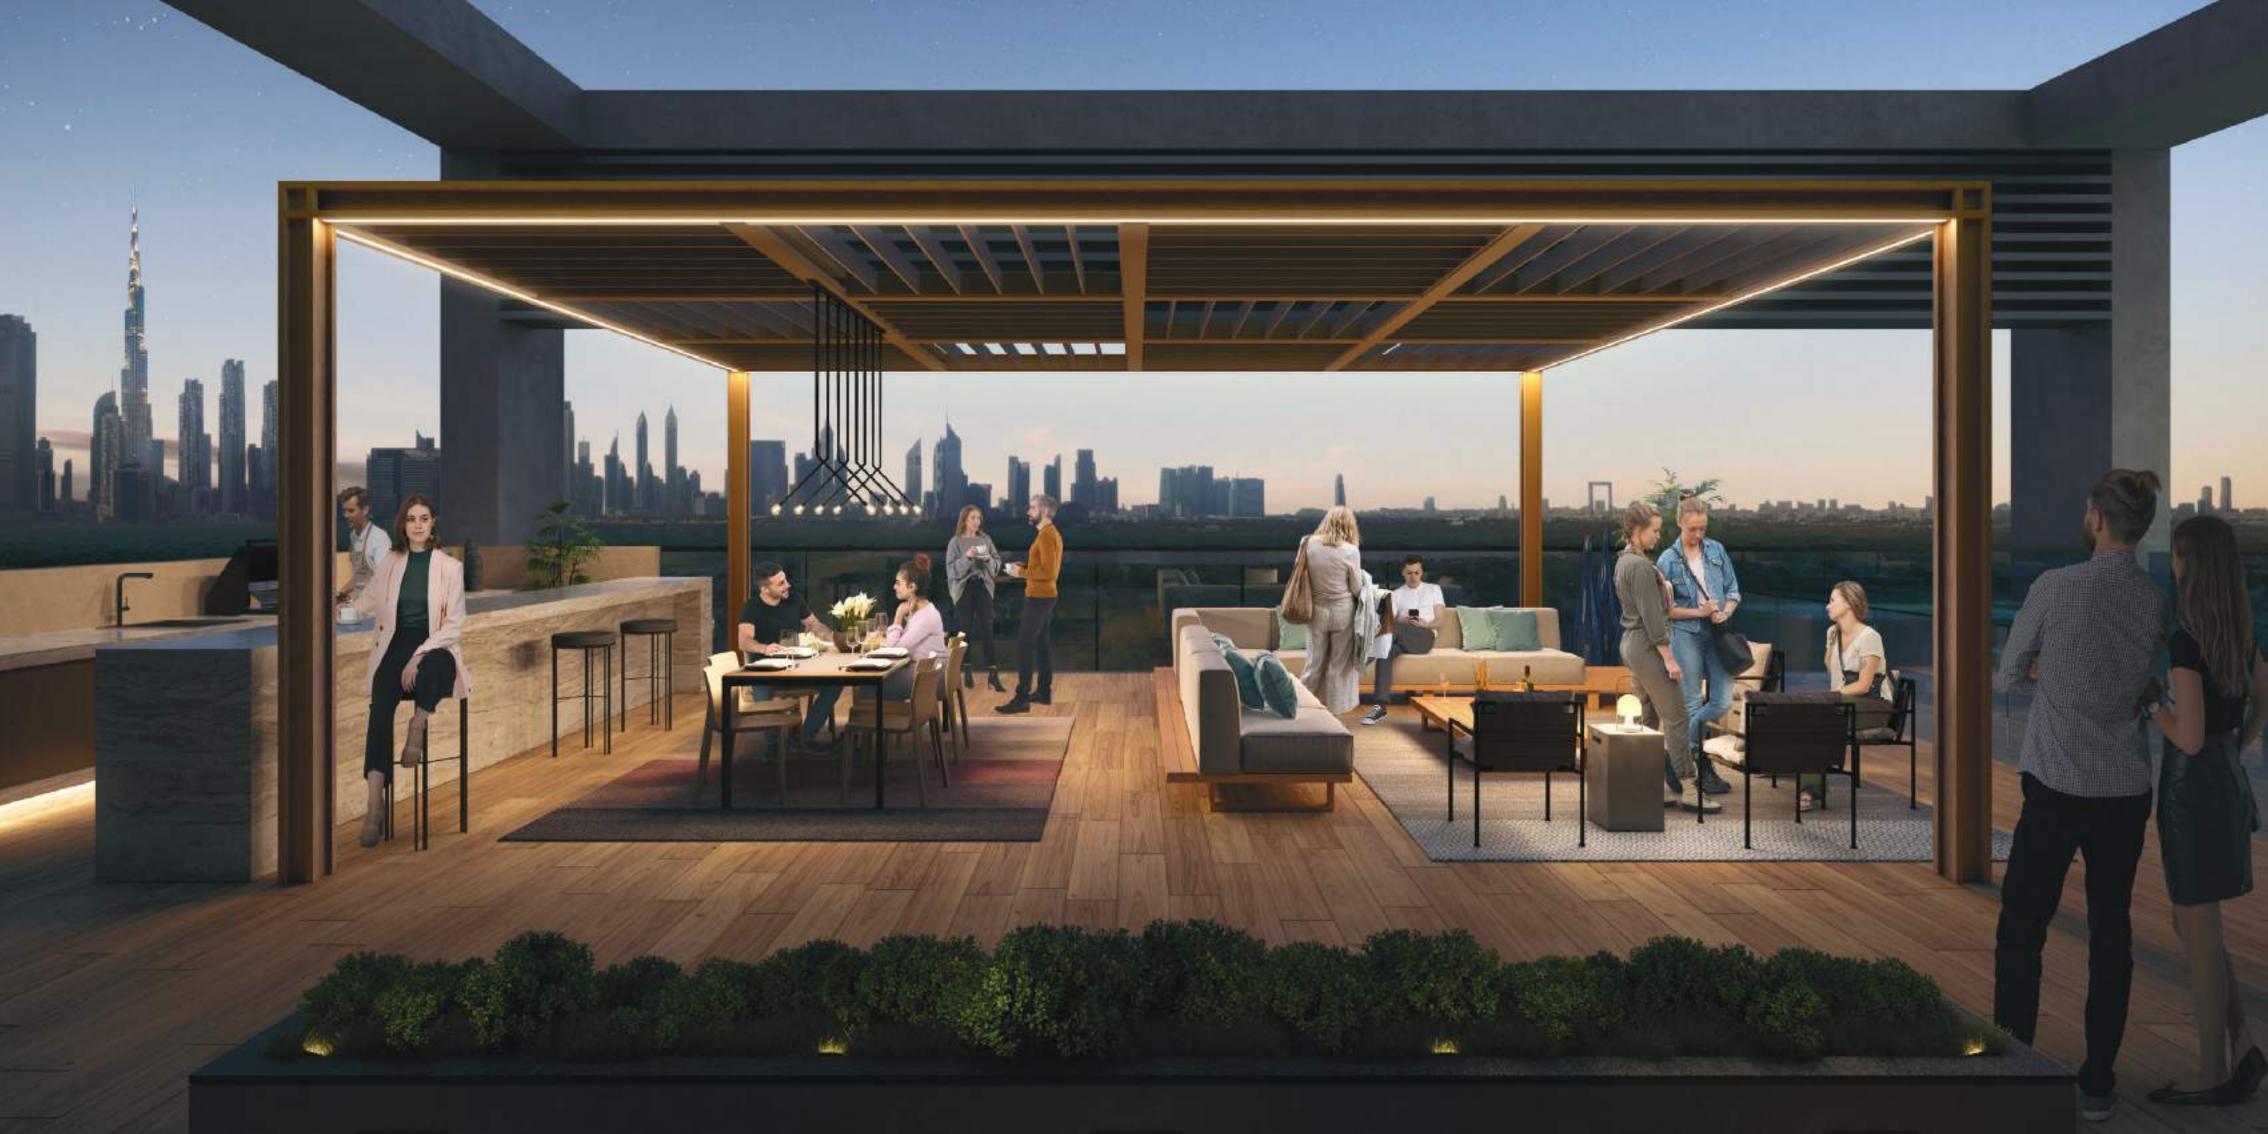

#### ROOFTOP

- 2 Infinity Lap Pool
- 3 Leisure Lounge Pool

4 Baja Shelf

5 Pool Sun Loungers Area

- 7 Changing Rooms
- 8 Outdoor Shower Area
- 11 Kitchen & BBQ Area 9 Lounge Area & Viewing Deck 12 Lift Lobby

10 Dining Area

The journey starts in the spacious lobby and continues across the residences, where a host of amenities await our residents. The rooftop pool and lounge overlook the mesmerizing Dubai skyline, making them the quintessential evening and weekend escape, and a perfect destination to host barbecues and family celebrations, or just enjoy sunny days and bask in the sparkling water.