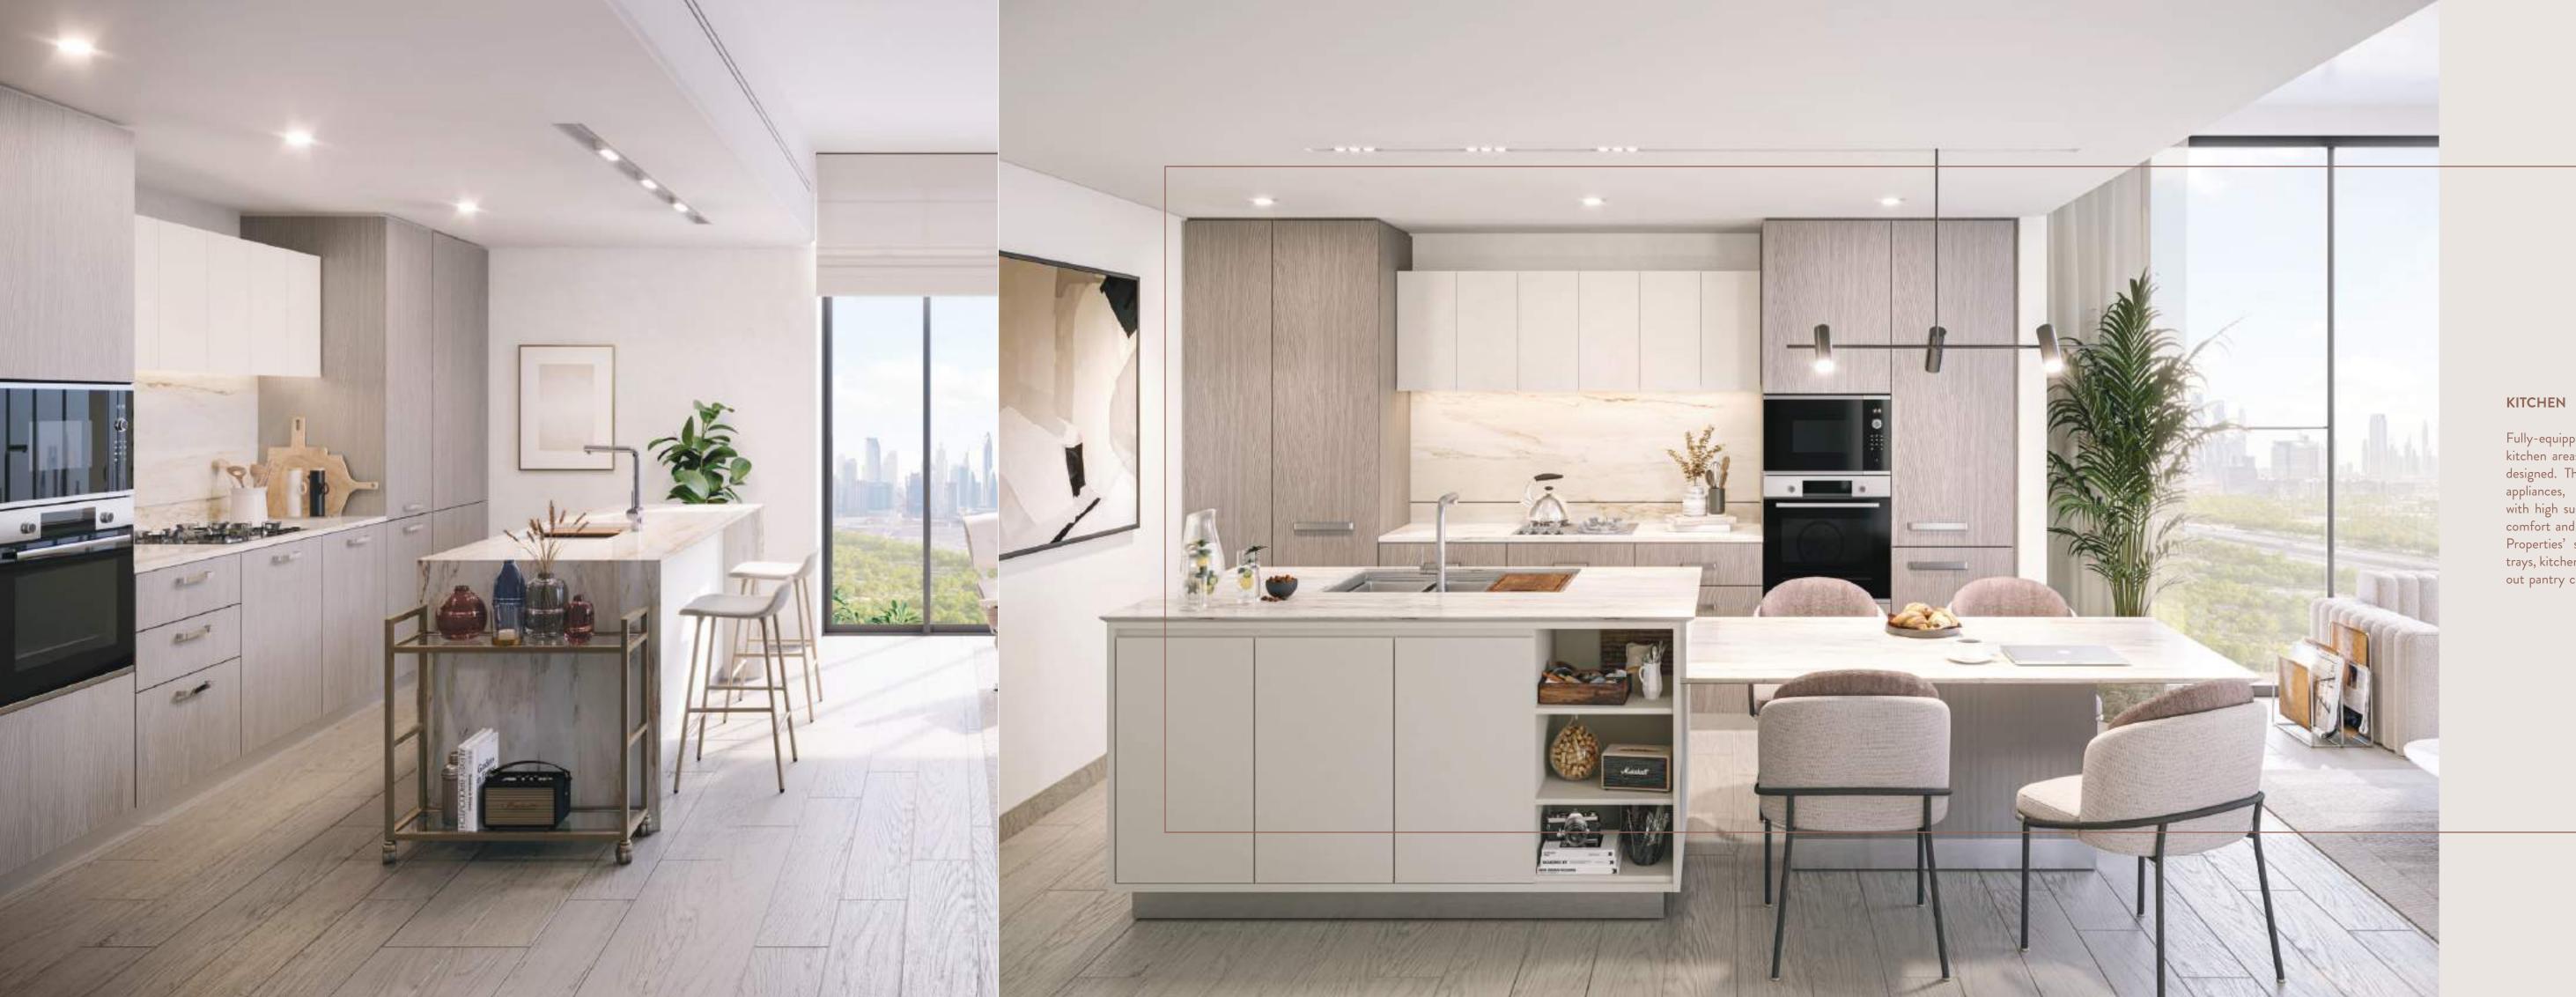

Fully-equipped and conveniently sectioned, the apartments' kitchen areas are at once highly functional and optimally designed. The space is decked with the highest-quality appliances, durable manufactured quartz countertops with high sustainability points and LED lighting. Optimal comfort and convenience is complemented with Ellington Properties' signature tip-out, stainless-steel, under-sink trays, kitchen faucets with a pull-out spray, full-height pull-out pantry cabinets, and wood-look porcelain tile flooring.