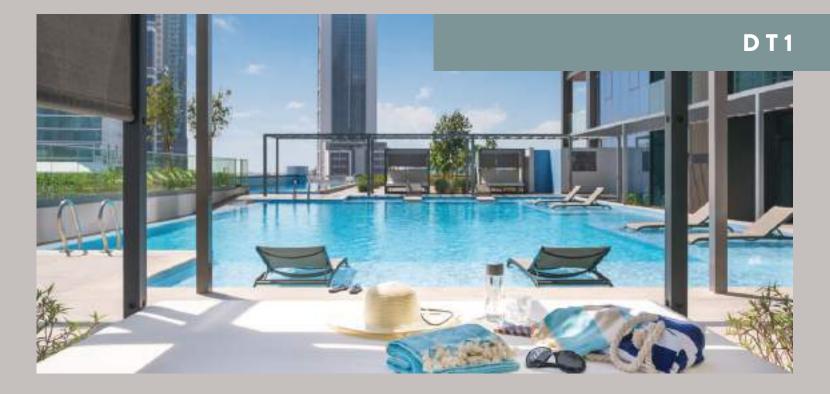

#### DOWNTOWN DUBAI

DT1 is a trendsetter for the new market standard, incorporating art and amenities in the heart of Dubai. The project reflects the unique and luxurious expression of residences, wrapped in an understated yet elegant façade, and offering a truly distinct setting inside out. It includes 131 units including penthouses, ranging from 534 sq. ft to 5,642 sq. ft. With amenities including a lap and leisure pool, club lounge, gym, children's play area, landscaped areas and a retail strip, DT1 offers the most impressive lifestyle opportunities.