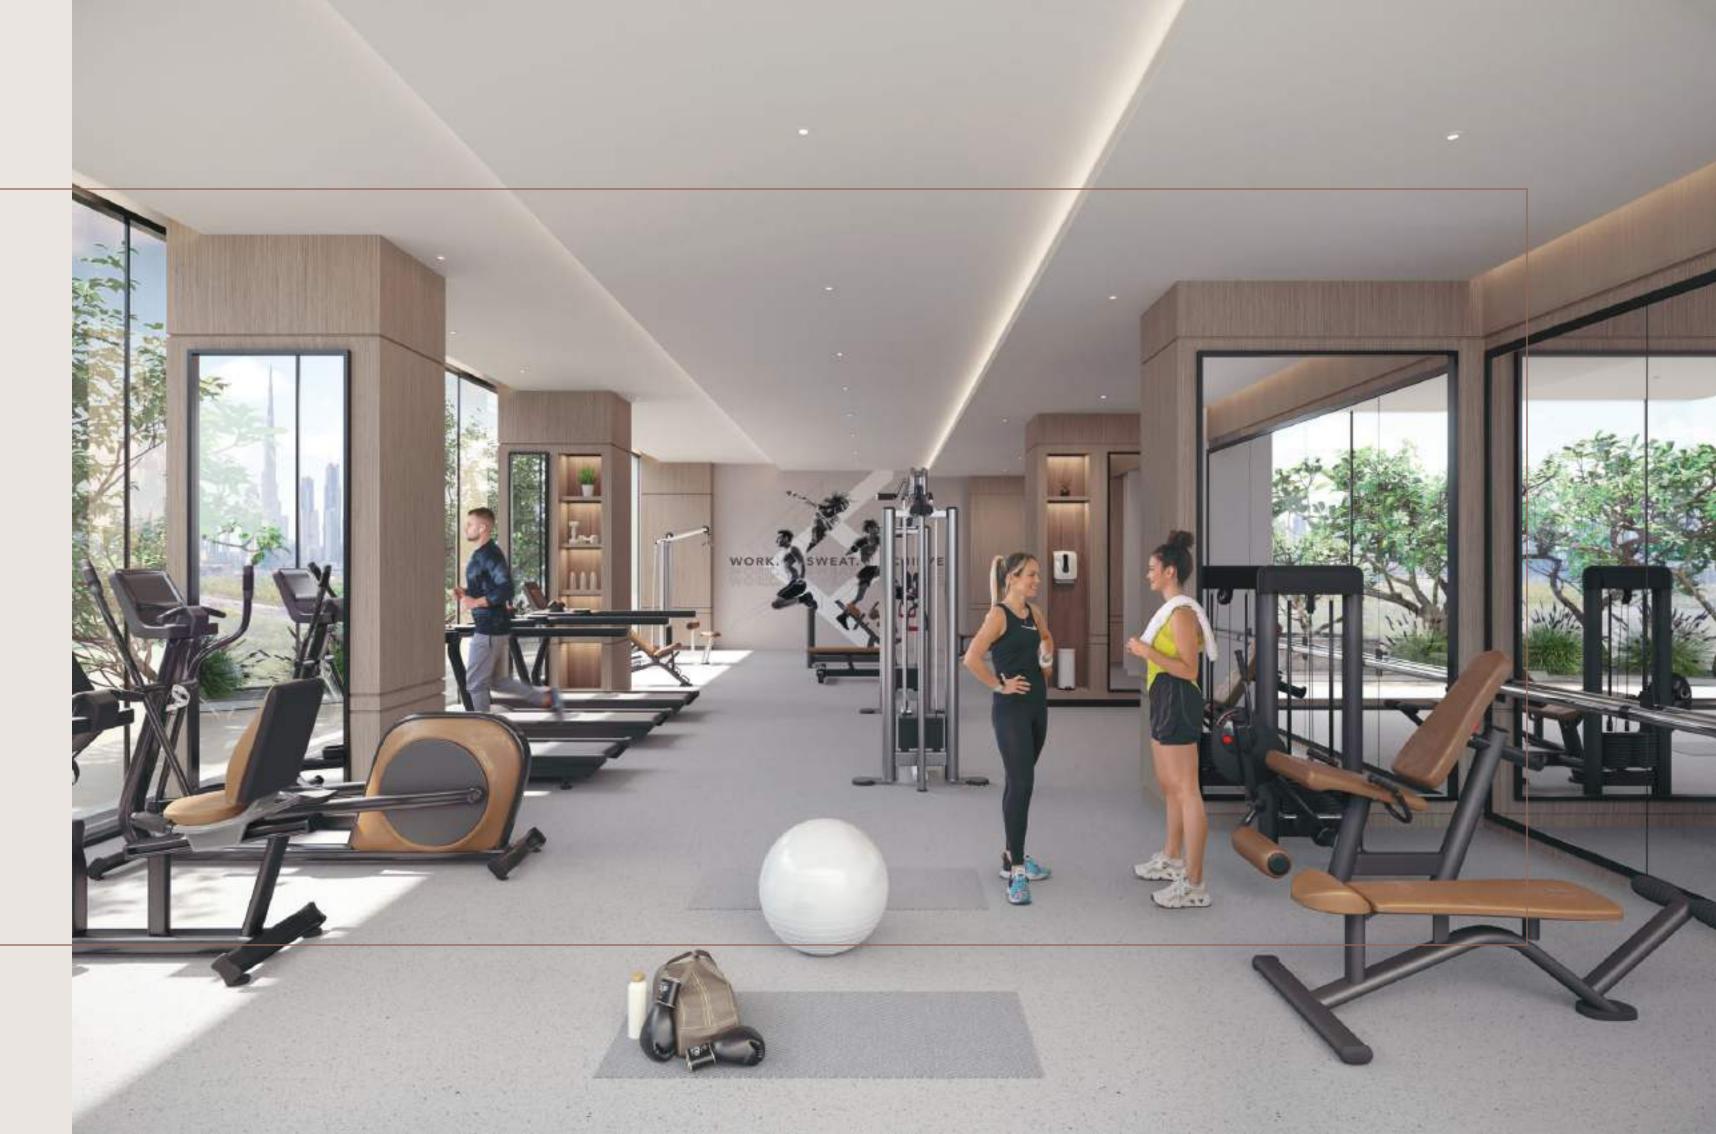

#### FITNESS CENTRE

For fitness lovers, Berkeley Place is home to a fully-outfitted indoor fitness studio with ample natural lighting and an outdoor fitness area. With state-of-the-art fitness equipment, the fitness centre is the perfect location to host all types of workout, including full-body workouts, and train all types of muscles.

The space is ideally designed with a storage area for personal items, motivational featured art wall, free Wi-Fi, and ambient music, and complete with changing rooms that include steam and sauna facilities and a family bathroom.