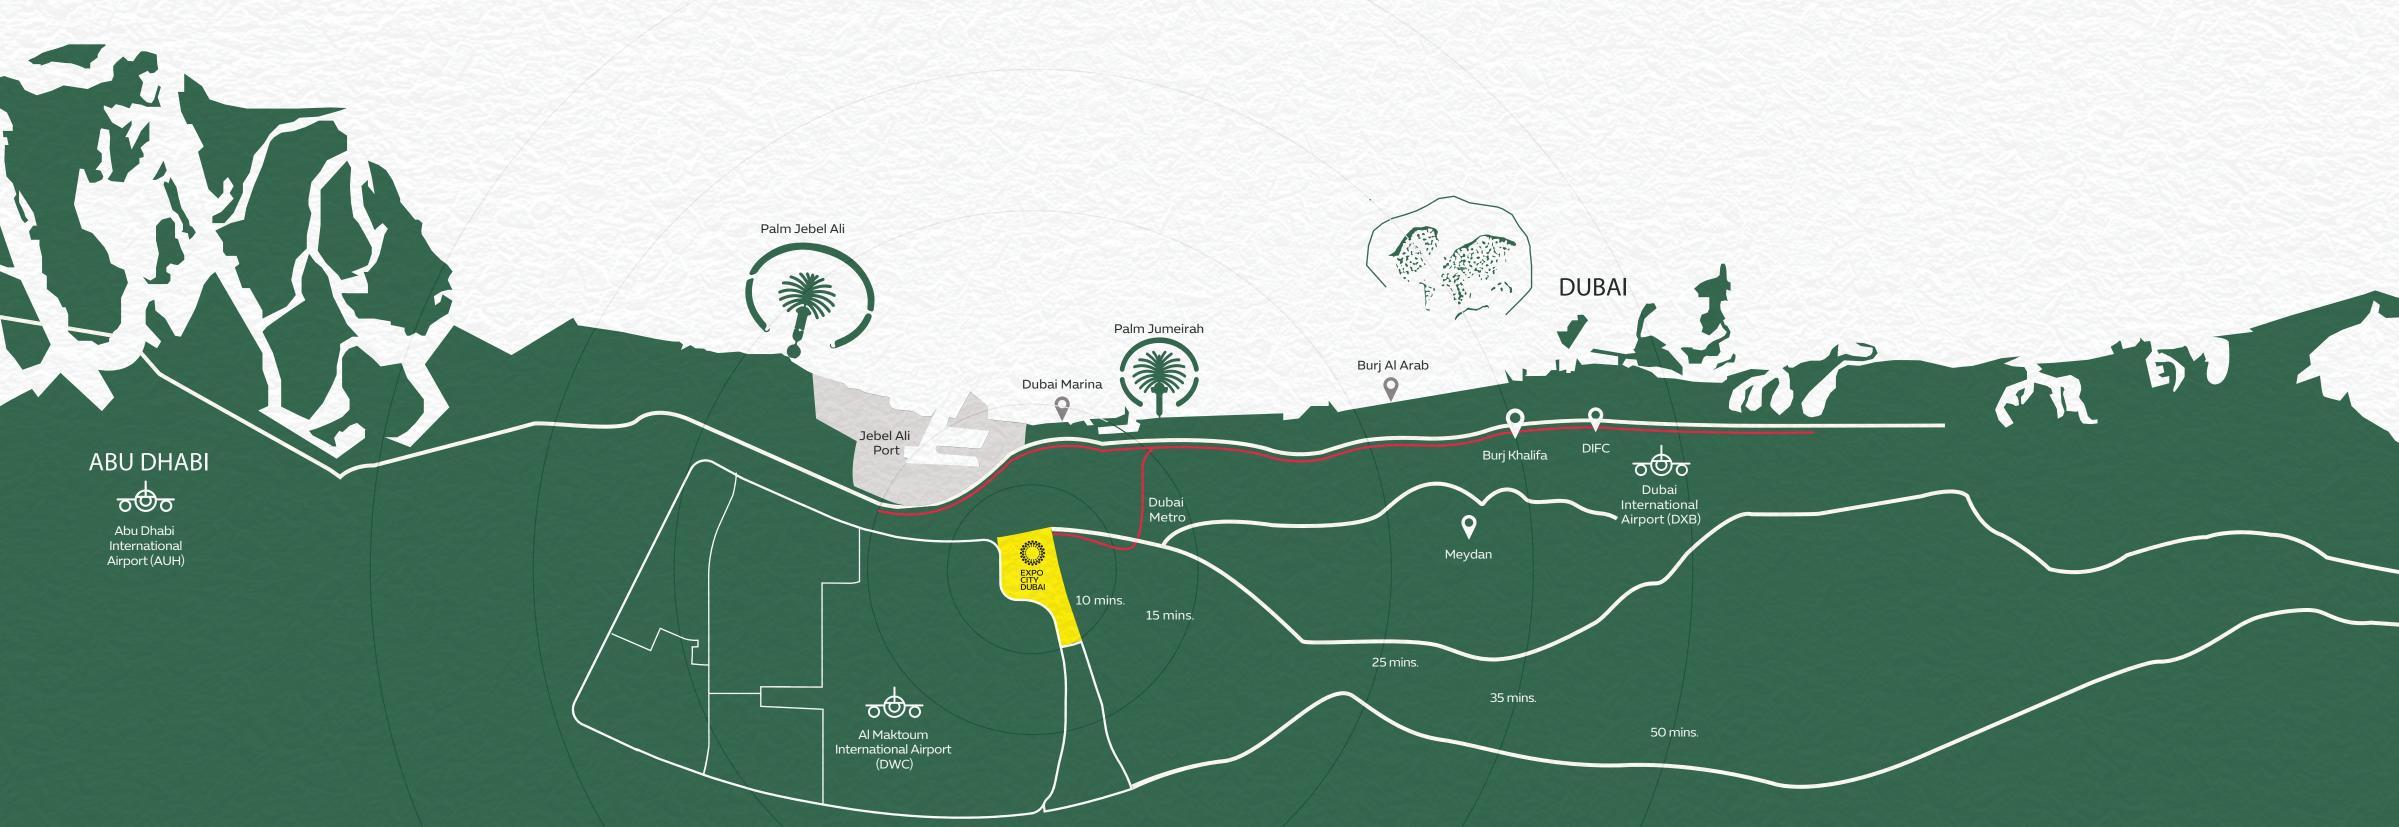

#### Fostering connectivity like no other

Nestled within Expo City, living at Yasmina Villas means having seamless connectivity to the extensive cityscape and beyond.

- Easy accessibility via four prominent highways: Sheikh Mohammed bin Zayed Road, Sheikh Zayed Road, Emirates Road, and Al Khail Road ensure effortless connections to Dubai, Abu Dhabi and the northern emirates.
- Proximity to global air hubs: Strategically positioned, just 20 minutes away from Al Maktoum International Airport and within an hour's drive from Dubai International and Abu Dhabi International Airports, ensuring global connectivity at your doorstep.

• Direct access to Dubai Metro: A dedicated metro stop, guaranteeing uninterrupted travel to Dubai Marina Connections to the rest of the city enhance your urban mobility experience.

 Prime location: A 15-minute drive from Dubai Marina and only 40 minutes away from the vibrant heart of Downtown Dubai.