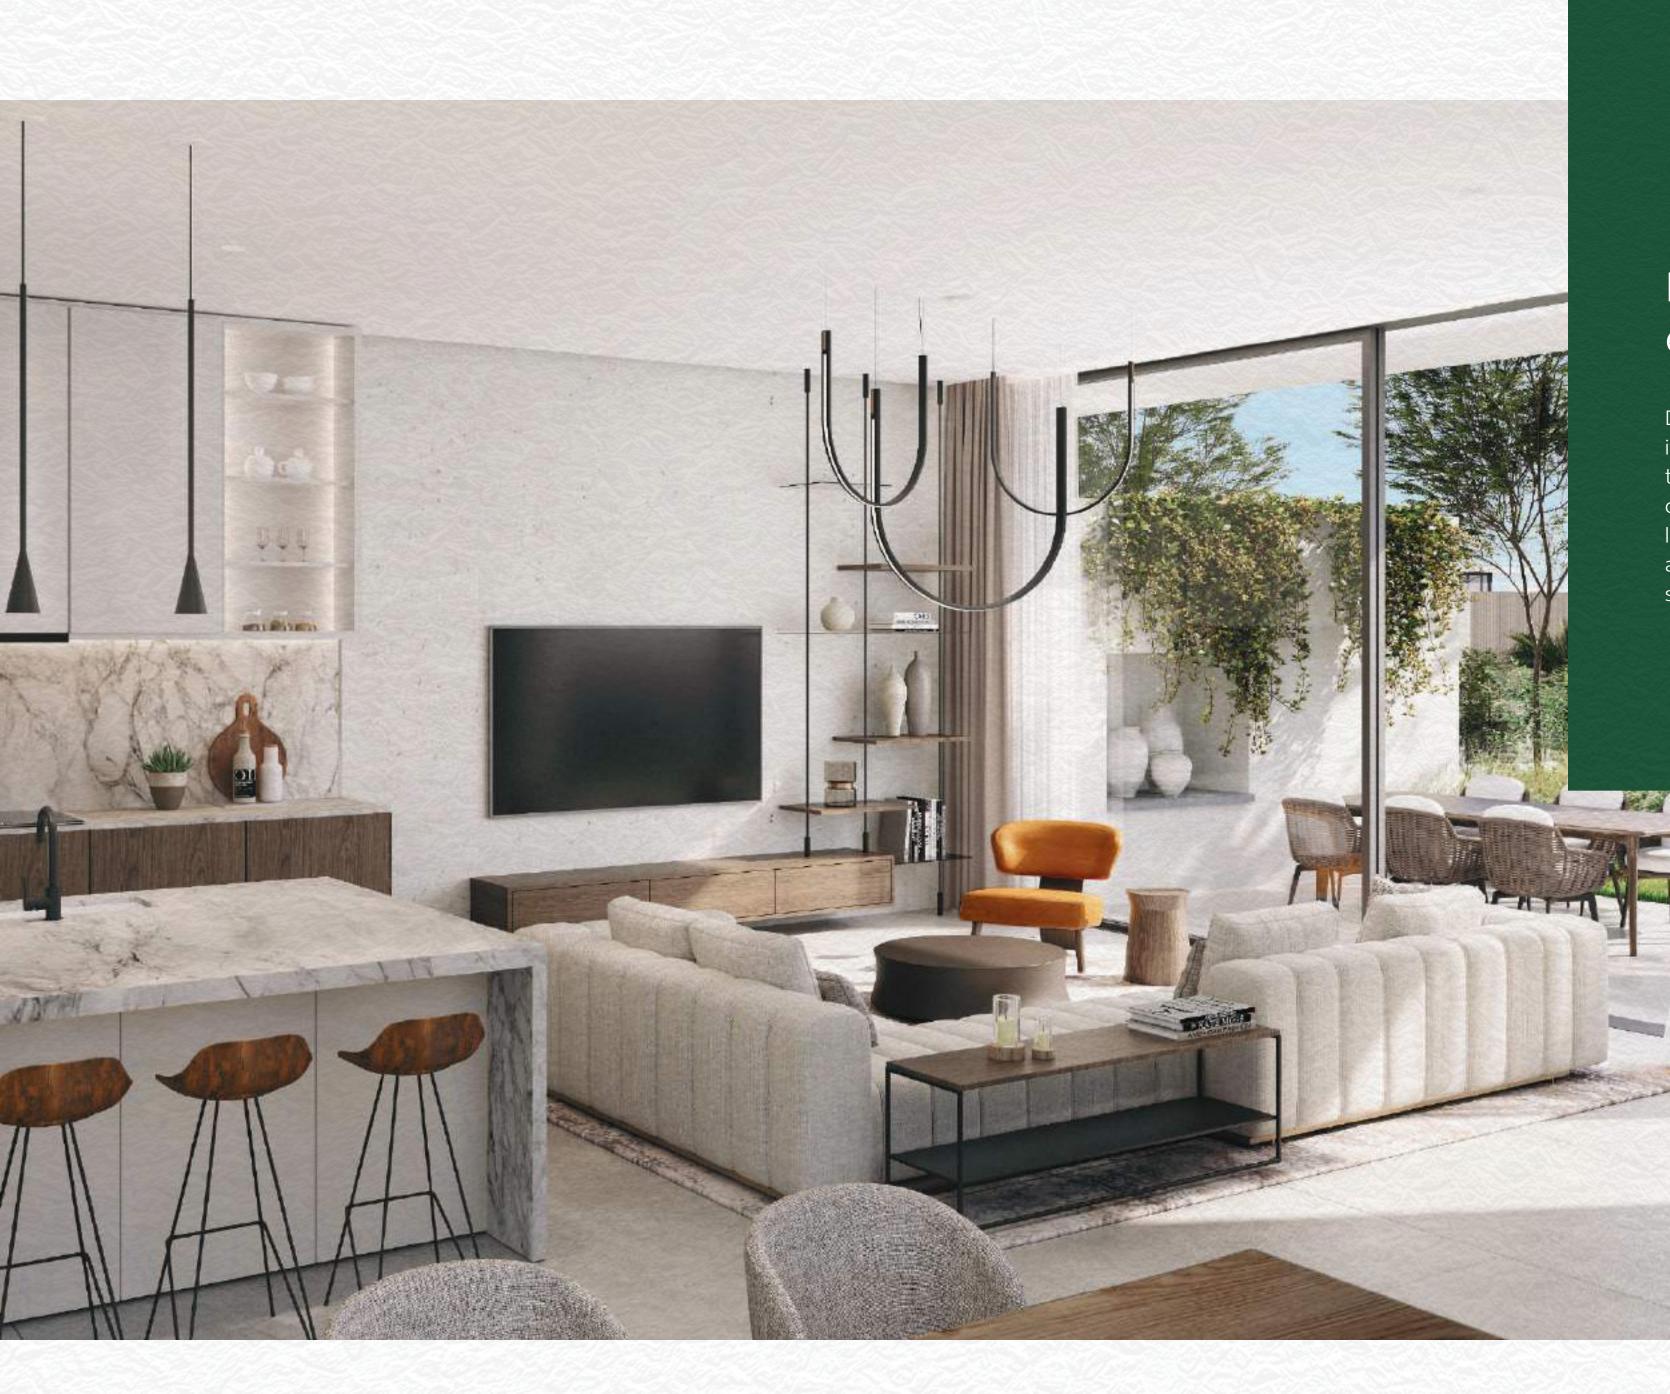

#### Yasmina Villas

- Semi-detached villas with 4 and 5 bedrooms
- Open kitchen with feature island
- Dedicated walk-in closet for master bedrooms
- Alternative family living space on the upper level
- Ensuite bathrooms in all bedrooms
- Walk-in showers and standalone bathtubs,
  powder rooms and double sinks
- An ensuite maid's room and covered car park bays for 2 vehicles
- Roof living room and roof terraces

# In the midst of nature's embrace

Discover a harmonious converge of the indoors and outdoors. Feel at home with the carefully chosen natural materials and contemporary hues, reflecting the innate landscape, meticulously curated to evoke a sense of warmth coupled with expansive serenity and comfort.