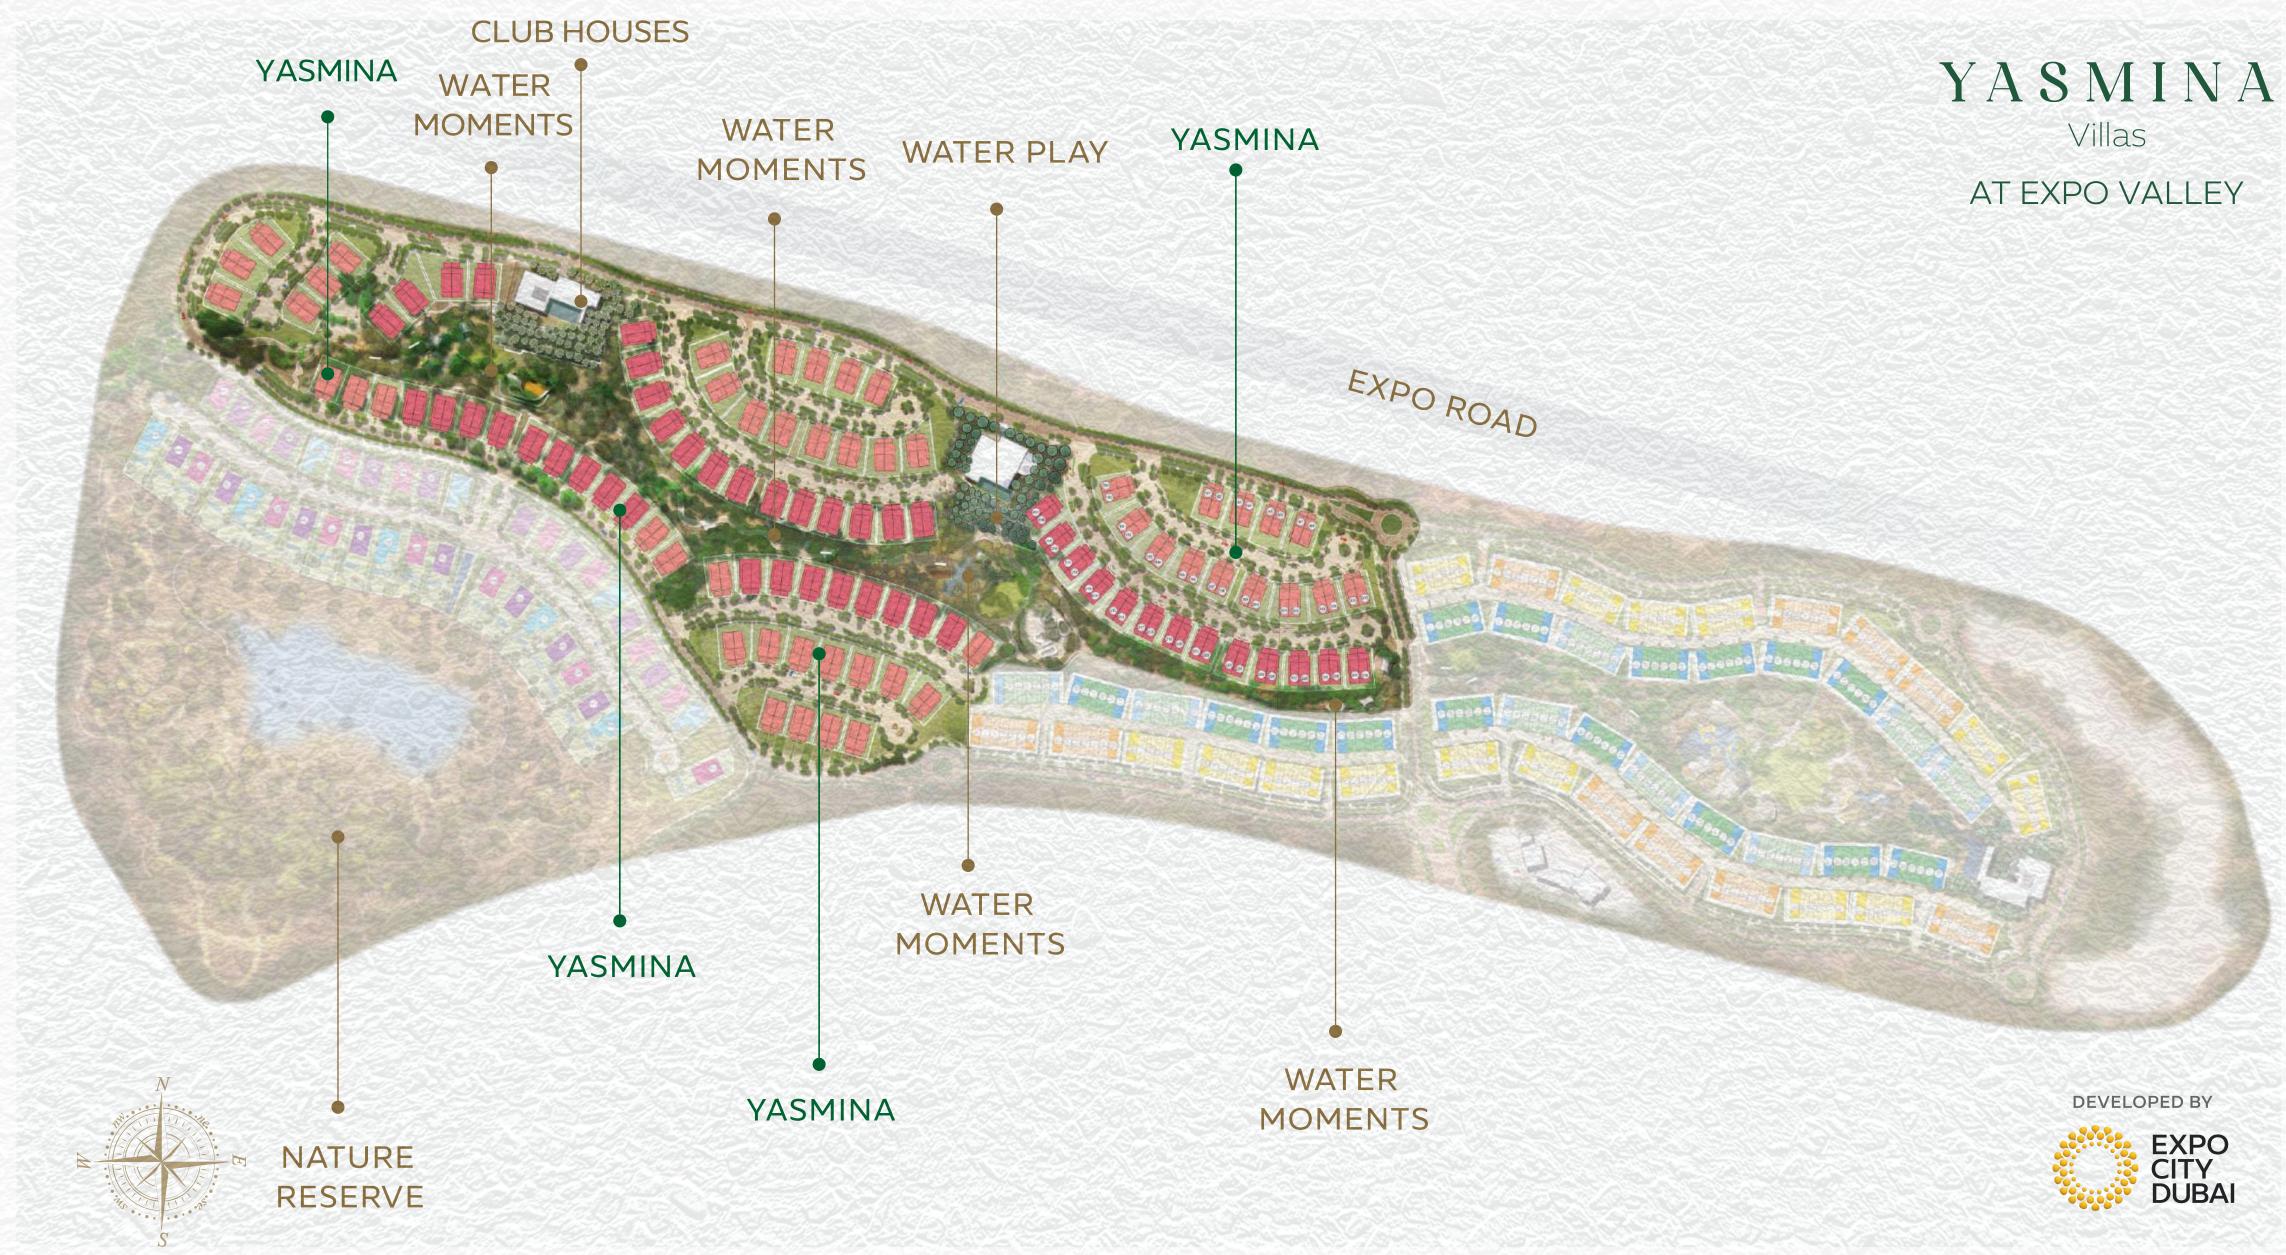

#### Yasmina Villas

- Semi-detached villas with 4 and 5 bedrooms
- Open kitchen with feature island
- Dedicated walk-in closet for master bedrooms
- Alternative family living space on the upper level
- Ensuite bathrooms in all bedrooms
- Walk-in showers and standalone bathtubs,
  powder rooms and double sinks
- An ensuite maid's room and covered car park bays for 2 vehicles
- Roof living room and roof terraces

#### Amenities

4.5 km of pedestrian tracks and 5.2 km of cycling trails

Outdoor cinema

Yoga studio, health & beauty salon, spa and sauna

3 clubhouses

Gyms, outdoor wellness and fitness areas

Swimming pools, splash pads and kids' play areas

### Expo Valley Offerings

- Undulating native landscape that overlooks a nature reserve, lake and wadi, attracting wildlife of the region, including gazelles, flora and fauna and various species of fish.
- Unique 'folded earth' topography creates a microclimate that lowers temperatures and reduces environmental noise and dust.
- Car-free lanes and dedicated tracks for cycles and e-scooters, with 100 per cent separation between pedestrian and vehicular ways.
- Farm-to-table urban farming, with produce grown in-community used for local supply.
- A 'green link' corridor providing seamless access to Expo City Dubai for pedestrians, cyclists and autonomous vehicles.
- Designed to meet the highest sustainability standards to ensure residents live in communities that are environmentally friendly and promote health and wellbeing.