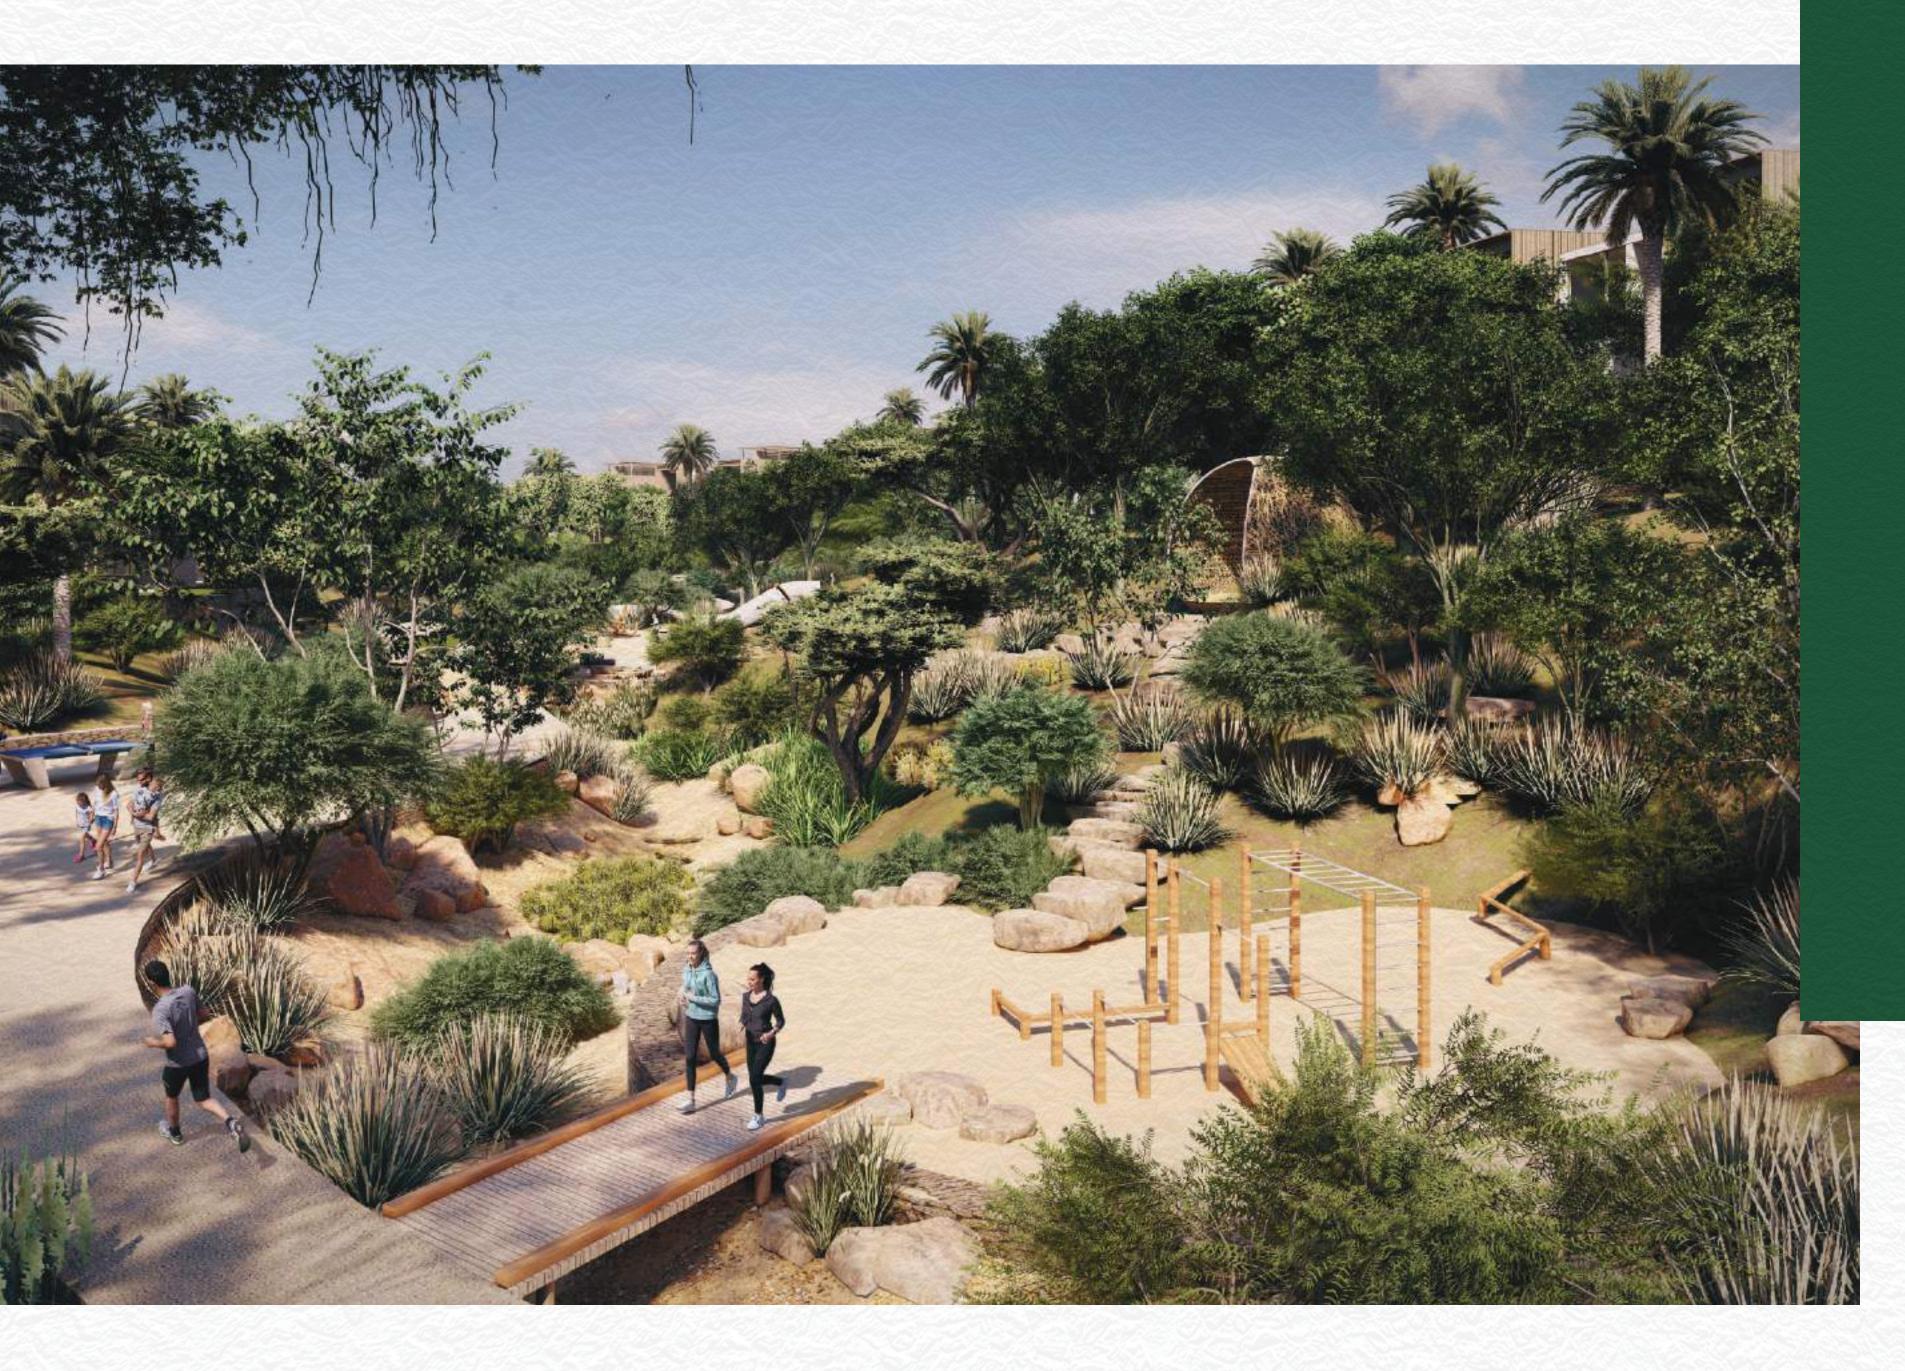

### Be one with nature

Serenity and tranquillity greet you in an exclusive nature reserve that's home to diverse local wildlife including gazelles and native plants, while a lake features various species of fish.

### Expo Valley Offerings

- Undulating native landscape that overlooks a nature reserve, lake and wadi, attracting wildlife of the region, including gazelles, flora and fauna and various species of fish.
- Unique 'folded earth' topography creates a microclimate that lowers temperatures and reduces environmental noise and dust.
- Car-free lanes and dedicated tracks for cycles and e-scooters, with 100 per cent separation between pedestrian and vehicular ways.
- Farm-to-table urban farming, with produce grown in-community used for local supply.
- A 'green link' corridor providing seamless access to Expo City Dubai for pedestrians, cyclists and autonomous vehicles.
- Designed to meet the highest sustainability standards to ensure residents live in communities that are environmentally friendly and promote health and wellbeing.