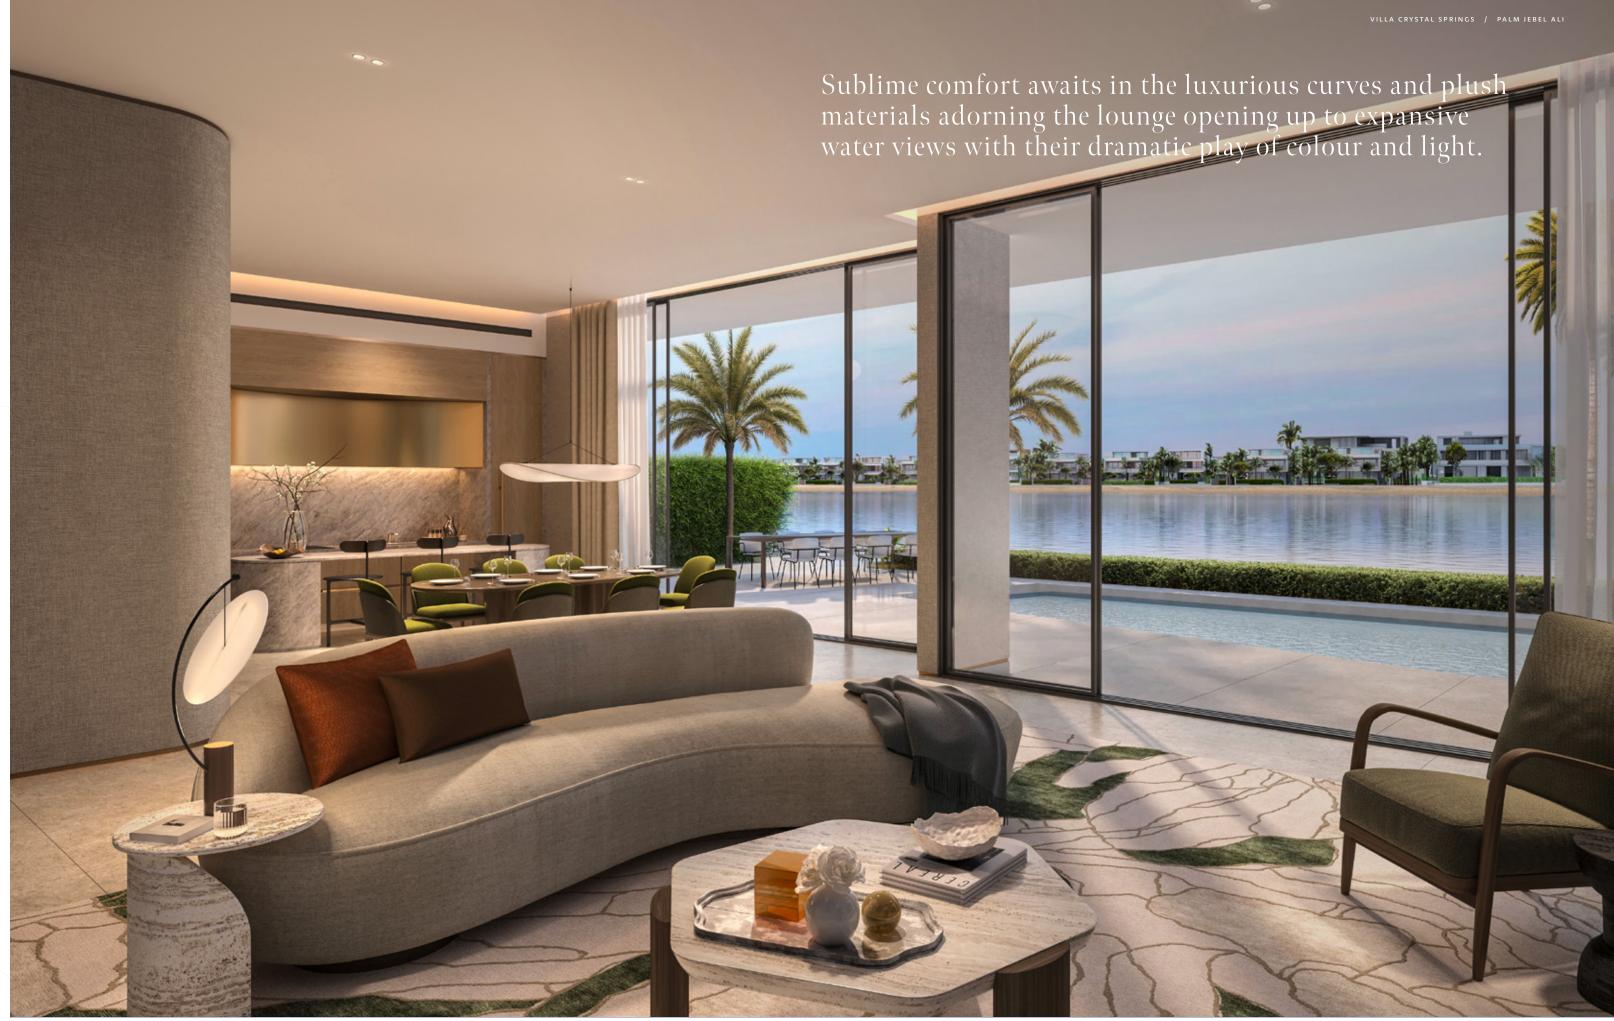

45

Enjoy the perfect panorama of azure water views from the rooftop lounge. Refined interiors in sophisticated colours create sumptuous comfort which flows out onto the terrace for a more interactive experience.

UPON ENTERING THE VILLA, THE FOYER LEADS TO A SHOWCASE STAIRCASE THAT CREATES AN IMPRESSIVELY ELEGANT TRANSITION TO THE FIRST FLOOR. Be inspired by the elevated views from the rooftop room where you choose to craft a creative space or a haven for wellbeing. Add your personal touch to enhance the sophisticated style.