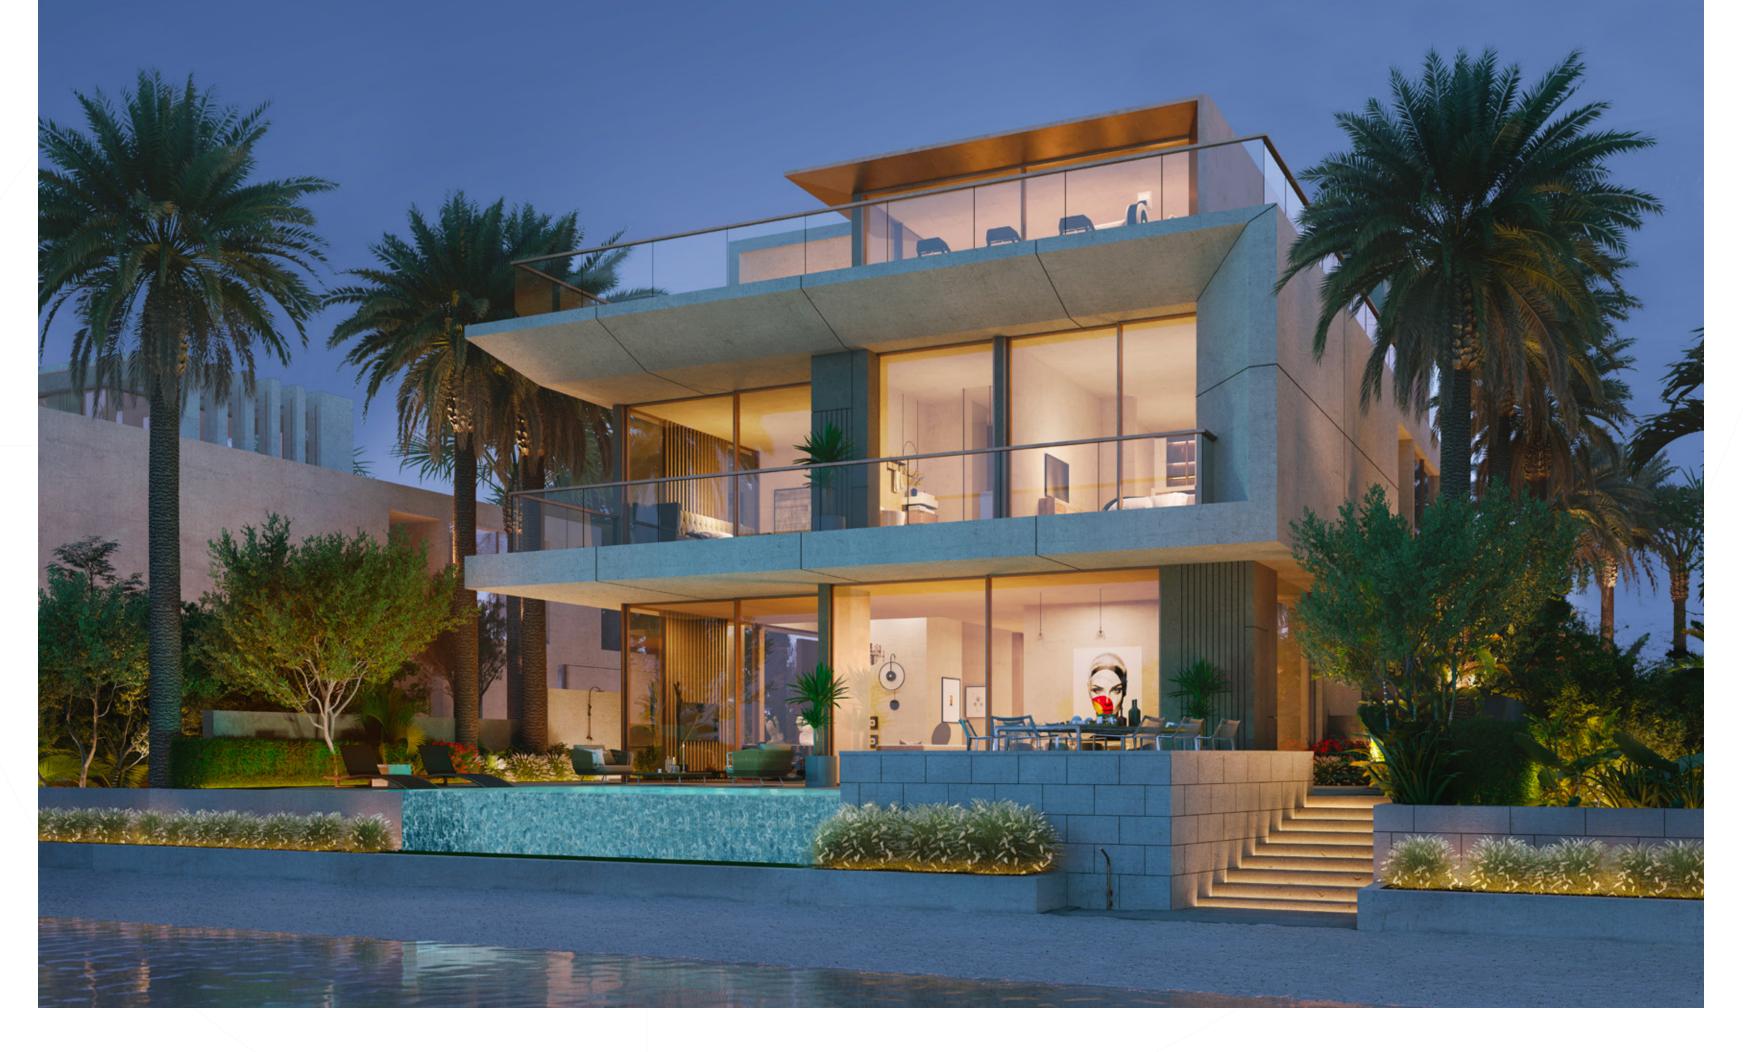

## C R Y S T A L S P R I N G S

Five-Bedroom Property

"We took on a luxurious, minimalist approach when designing this project." WHITESPACE - ARCHITECT

VILLA CRYSTAL SPRINGS

A stunning architectural design leaves a memorable impression with precise, square shapes stepping up to the sky on the street side façade. The villa's design embraces pure geometric forms and contrasting profiles, resulting in generous interior spaces and a seamless connection to the outdoors.

### THE SIMPLICITY OF A BOLD, MINIMALIST DESIGN CREATES A CAPTIVATING HOME.

Angles reaching toward inset windows highlight the unique perspective of this stunning villa that maximises views and spaces illuminated by natural daylight.

THE BEACHSIDE FAÇADE IS A REMARKABLE CONTRAST AND TESTAMENT TO AN INTELLIGENT DESIGN WHERE THE BEACHFRONT IS THE VILLA'S FOCAL POINT.

This refined residence invites nature indoors with natural materials and seamless indoor-outdoor space.

### FEEL IMMERSED IN NATURE

Nature infuses every experience with careful planning ensuring extended balconies and outdoor terraces perfectly frame views of the beach awaiting your footprints. A shaded terrace on the roof wraps around the villa, providing an expansive and immersive experience of the waterfront surroundings.