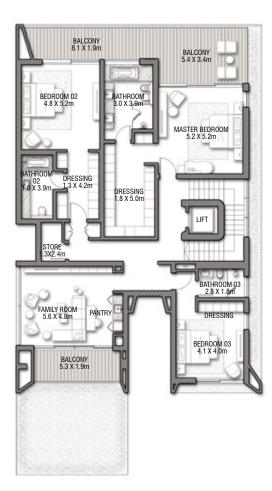

GROUND FLOOR

Numbers, square footage and floor plans are approximate. Final dimensions, square footage and floor plans may vary and are subject to change without notice. The developer reserves the right to make revisions. Built-Up Area is measured in accordance with Dubai Land Department standards. Plans, artistic renderings, landscaping and images are for illustrative purposes only and are subject to change without notice. Landscape shown is indicative and not provided by the developer. Pool layout and configuration shown on floor plans are for general illustrative purposes only and are not provided by the developer.

### SECOND FLOOR

FIRST FLOOR

### BEACH VILLAS COLLECTION

## CRYSTAL SPRINGS

G + 2

VILLA

### 5 BEDROOMS + FAMILY ROOM + ROOF LOUNGE AND TERRACE

| FLOOR TYPE                       | SQ. M. | SQ. FT.  |
|----------------------------------|--------|----------|
| Ground Floor                     | 231.23 | 2,488.94 |
| Balcony / Terrace / Porch-GF     | 00.00  | 00.00    |
| First Floor Area                 | 236.10 | 2,541.36 |
| Balcony / Terrace - First Floor  | 46.39  | 499.34   |
| Second Floor Area                | 128.24 | 1,380.36 |
| Balcony / Terrace - Second Floor | 99.34  | 1,069.29 |
| Garage - Covered                 | 45.13  | 485.78   |
| TOTAL BUILT-UP AREA              | 786.43 | 8,465.06 |
|                                  | - 24   | Rest ?   |
| Garage with Pergola              | 0.0    | 0.0      |
| TOTAL AREA                       | 786.43 | 8,465.06 |