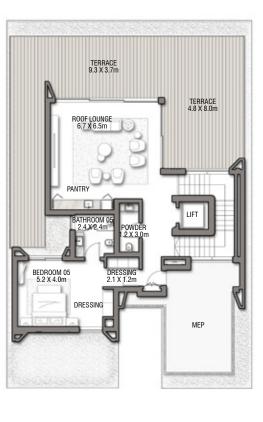

GROUND FLOOR

Numbers, square footage and floor plans are approximate. Final dimensions, square footage and floor plans may vary and are subject to change without notice. The developer reserves the right to make revisions. Built-Up Area is measured in accordance with Dubai Land Department standards. Plans, artistic renderings, landscaping and images are for illustrative purposes only and are subject to change without notice. Landscape shown is indicative and not provided by the developer. Pool layout and configuration shown on floor plans are for general illustrative purposes only and are not provided by the developer.

### SECOND FLOOR

FIRST FLOOR

### BEACH VILLAS COLLECTION

## CRYSTAL SPRINGS

G + 2

VILLA

### 5 BEDROOMS + FAMILY ROOM + ROOF LOUNGE AND TERRACE

| FLOOR TYPE                       | SQ. M. | SQ. FT.  |
|----------------------------------|--------|----------|
| Ground Floor                     | 231.23 | 2,488.94 |
| Balcony / Terrace / Porch-GF     | 00.00  | 00.00    |
| First Floor Area                 | 236.10 | 2,541.36 |
| Balcony / Terrace - First Floor  | 46.39  | 499.34   |
| Second Floor Area                | 128.24 | 1,380.36 |
| Balcony / Terrace - Second Floor | 99.34  | 1,069.29 |
| Garage - Covered                 | 45.13  | 485.78   |
| TOTAL BUILT-UP AREA              | 786.43 | 8,465.06 |
|                                  | - 24   | Rest ?   |
| Garage with Pergola              | 0.0    | 0.0      |
| TOTAL AREA                       | 786.43 | 8,465.06 |