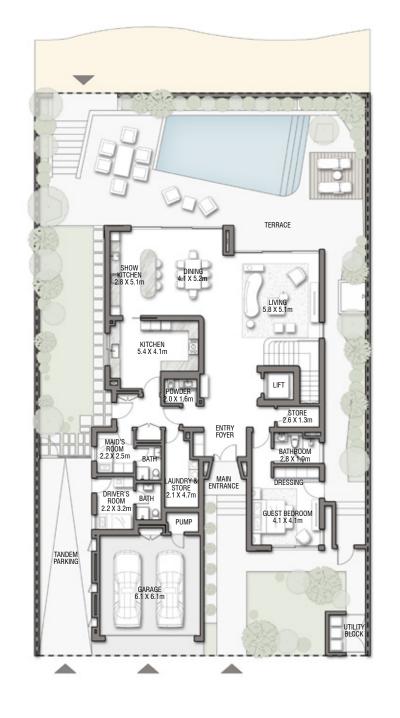

GROUND FLOOR

Numbers, square footage and floor plans are approximate. Final dimensions, square footage and floor plans may vary and are subject to change without notice. The developer reserves the right to make revisions. Built-Up Area is measured in accordance with Dubai Land Department standards. Plans, artistic renderings, landscaping and images are for illustrative purposes only and are subject to change without notice. Landscape shown is indicative and not provided by the developer. Pool layout and configuration shown on floor plans are for general illustrative purposes only and are not provided by the developer.

### SECOND FLOOR

FIRST FLOOR

### BEACH VILLAS COLLECTION

## CRYSTAL SPRINGS

G + 2

VILLA

### 5 BEDROOMS + FAMILY ROOM + ROOF LOUNGE AND TERRACE

| FLOOR TYPE                       | SQ. M. | SQ. FT.  |
|----------------------------------|--------|----------|
| Ground Floor                     | 231.23 | 2,488.94 |
| Balcony / Terrace / Porch-GF     | 00.00  | 00.00    |
| First Floor Area                 | 236.10 | 2,541.36 |
| Balcony / Terrace - First Floor  | 46.39  | 499.34   |
| Second Floor Area                | 128.24 | 1,380.36 |
| Balcony / Terrace - Second Floor | 99.34  | 1,069.29 |
| Garage - Covered                 | 45.13  | 485.78   |
| TOTAL BUILT-UP AREA              | 786.43 | 8,465.06 |
|                                  | - 24   | Rest ?   |
| Garage with Pergola              | 0.0    | 0.0      |
| TOTAL AREA                       | 786.43 | 8,465.06 |