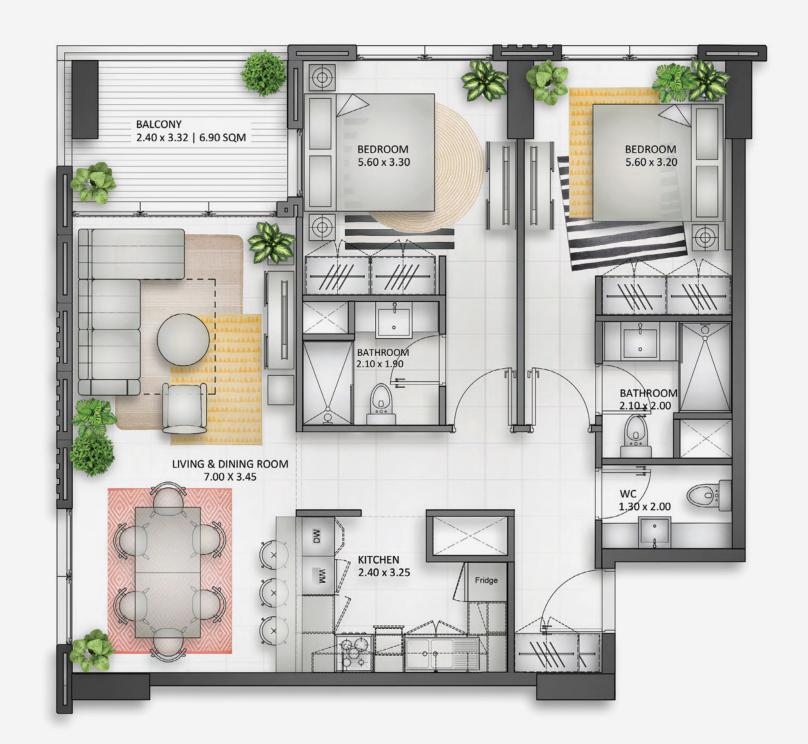

#### 2 BEDROOM TYPE Z01

Net: 997.814 sq. ft

Gross: 1313.811 sq. ft

Price: AED 1,070,500

# 2 BEDROOM TYPE Z01GG

Net: 1352.592 sq. ft

Gross: 1668.590 sq. ft

Price: AED 1,172,500

#### 2 BEDROOM TYPE Z01G

Net: 1981.742 sq. ft

Gross: 2297.740 sq. ft

Price: AED 1,224,500