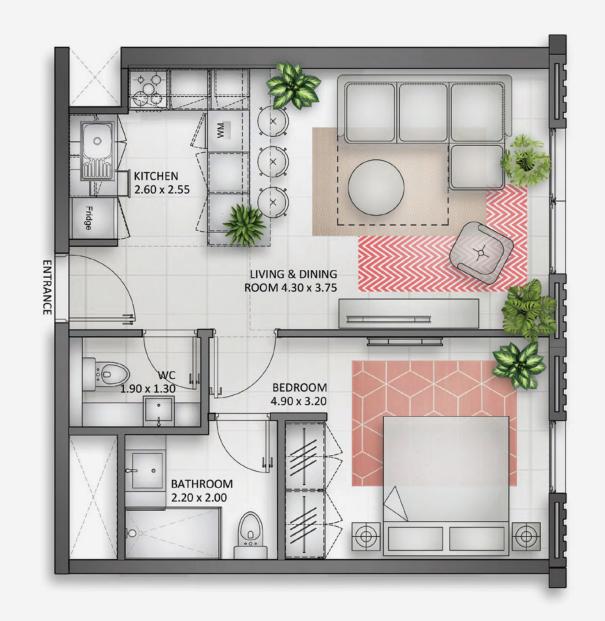

#### 1 BEDROOM TYPE MA5C

Net: 515.053 sq. ft

Gross: 678.164 sq. ft

Price: AED 585,000

#### 1 BEDROOM TYPE MA5B

Net: 515.376 sq. ft

Gross: 678.590 sq. ft

Price: AED 585,000