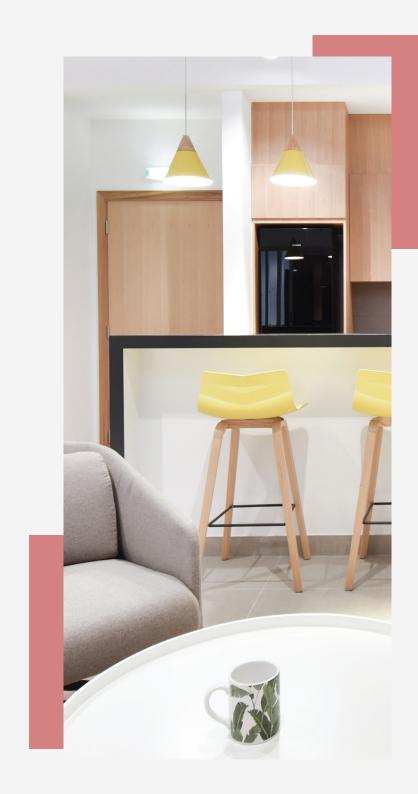

During the furnishing phase, we paid attention for the smallest details to add an exquisite beauty in every corner in the living room, bedroom, kitchen and bathroom to ensure optimum utilization.

All units are equipped with the latest technology and electronics, including a TV, fridge, gas, an automatic washing machine with dryer, and all kitchen items, such as dishes and cups, and even curtains and carpets to keep pace with the latest fashion trends, and thus, feel stable and comfortable from day one, and make your move into a new home easier.

Sama Al Mamsha is characterized by high-quality finishes in every detail, starting from the ceramics and reaching the floors. All have been carefully selected to invoke a touch of luxury, with modern finishes for kitchens and bathrooms using solid beech wood, which is characterized by its high resistance to shocks, and therefore it is the ideal choice in manufacturing furniture, as it makes your home feels comfy and cozy.