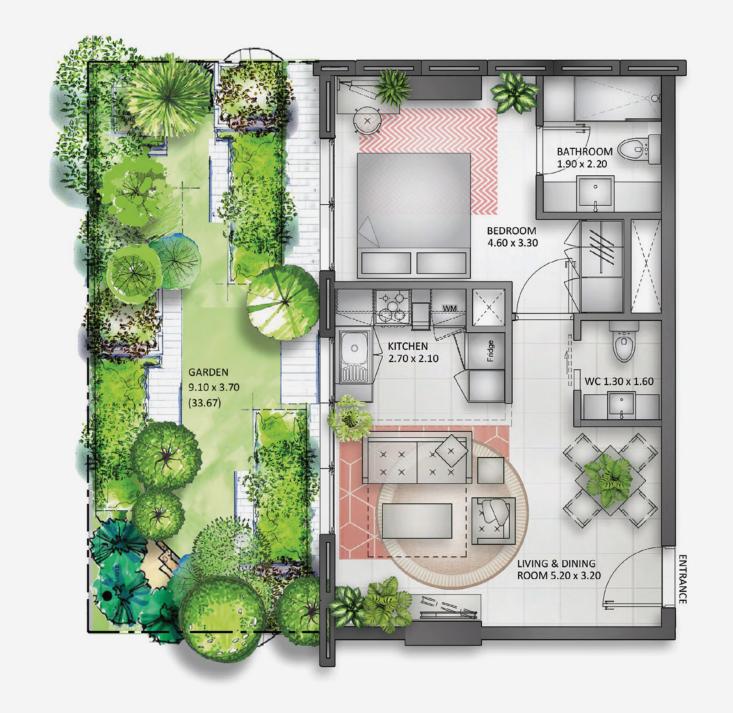

#### 1 BEDROOM TYPE XB08GG

Net: 875.320 sq. ft

Gross: 1037.751 sq. ft

Price: AED 650,000