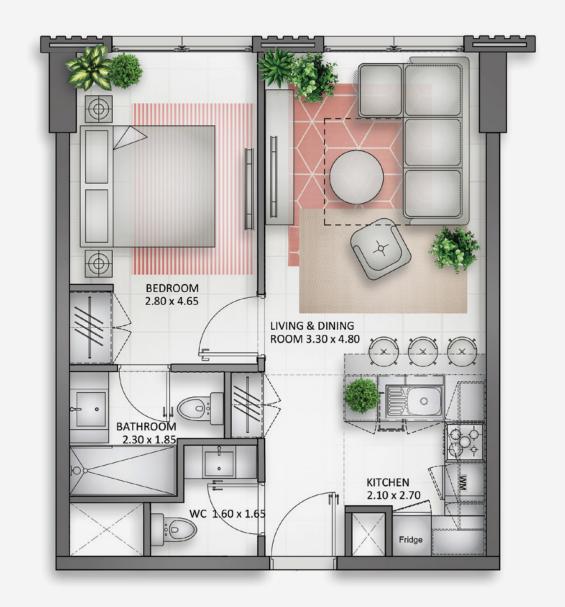

# 1 BEDROOM TYPE XB08

Net: 512.900 sq. ft

Gross: 675.330 sq. ft

Price: AED 584,700