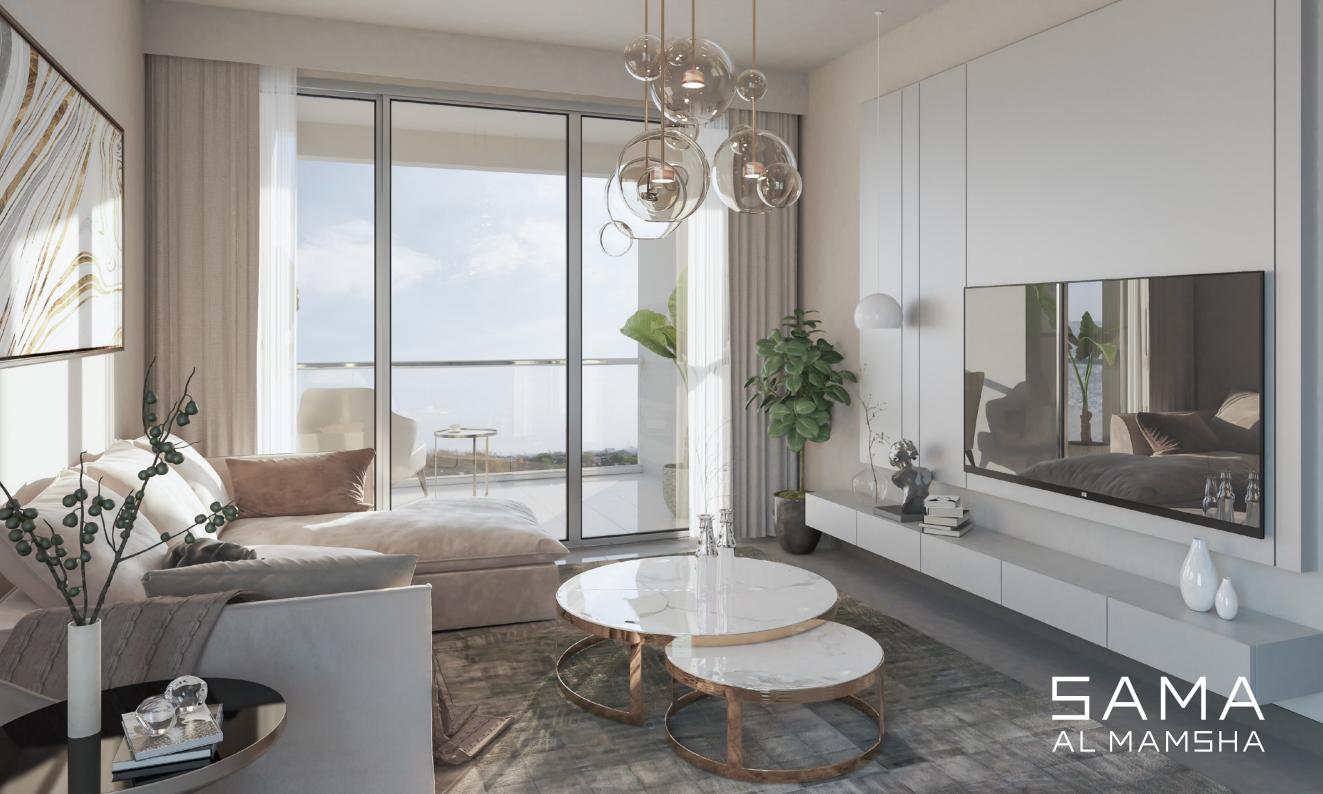

During the furnishing phase, we paid attention for the smallest details to add an exquisite beauty in every corner in the living room, bedroom, kitchen and bathroom to ensure optimum utilization.

All units are equipped with the latest technology and electronics, including a TV, fridge, gas, an automatic washing machine with dryer, and all kitchen items, such as dishes and cups, and even curtains and carpets to keep pace with the latest fashion trends, and thus, feel stable and comfortable from day one, and make your move into a new home easier.

Sama Al Mamsha is characterized by high-quality finishes in every detail, starting from the ceramics and reaching the floors. All have been carefully selected to invoke a touch of luxury, with modern finishes for kitchens and bathrooms using solid beech wood, which is characterized by its high resistance to shocks, and therefore it is the ideal choice in manufacturing furniture, as it makes your home feels comfy and cozy.