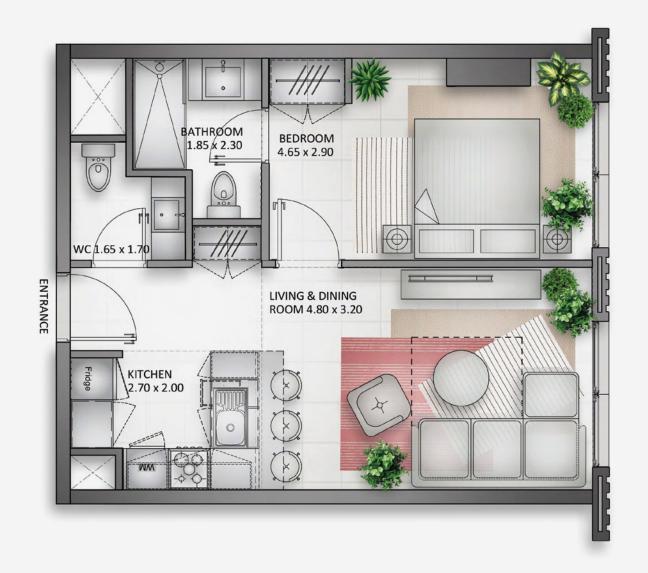

#### 1 BEDROOM TYPE MA12

Net: 574.900 sq. ft

Gross: 756.965 sq. ft

Price: AED 656,000