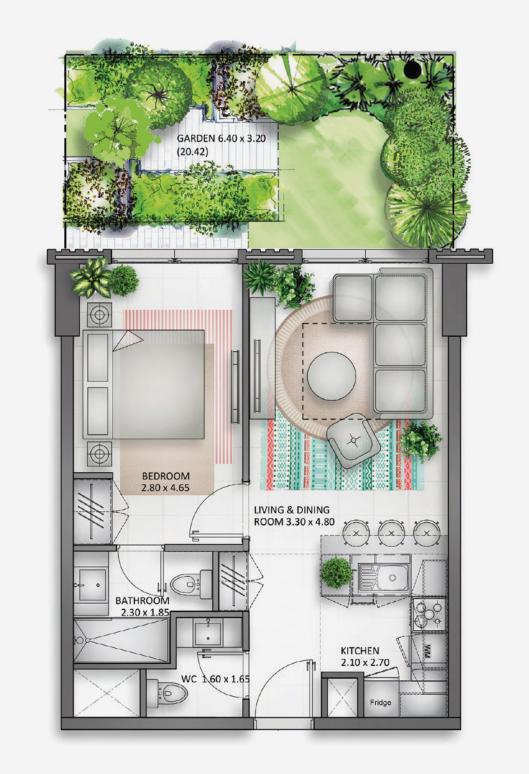

### 1 BEDROOM TYPE MA5BG

Net: 735.174 sq. ft

Gross: 898.388 sq. ft

Price: AED 650,000