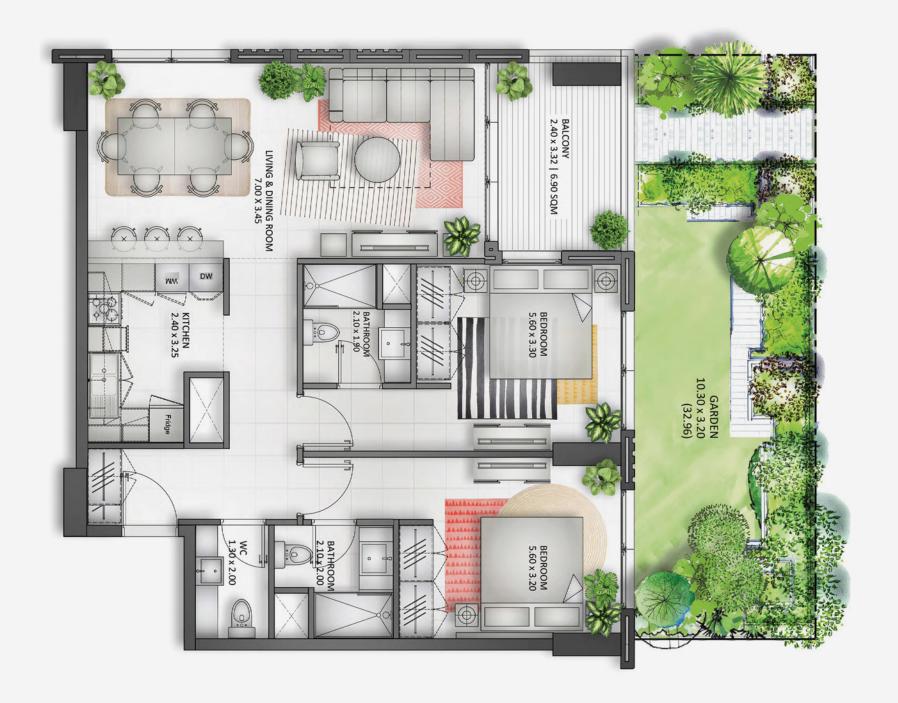

#### 2 BEDROOM TYPE Z01

Net: 997.814 sq. ft

Gross: 1313.811 sq. ft

Price: AED 1,070,500