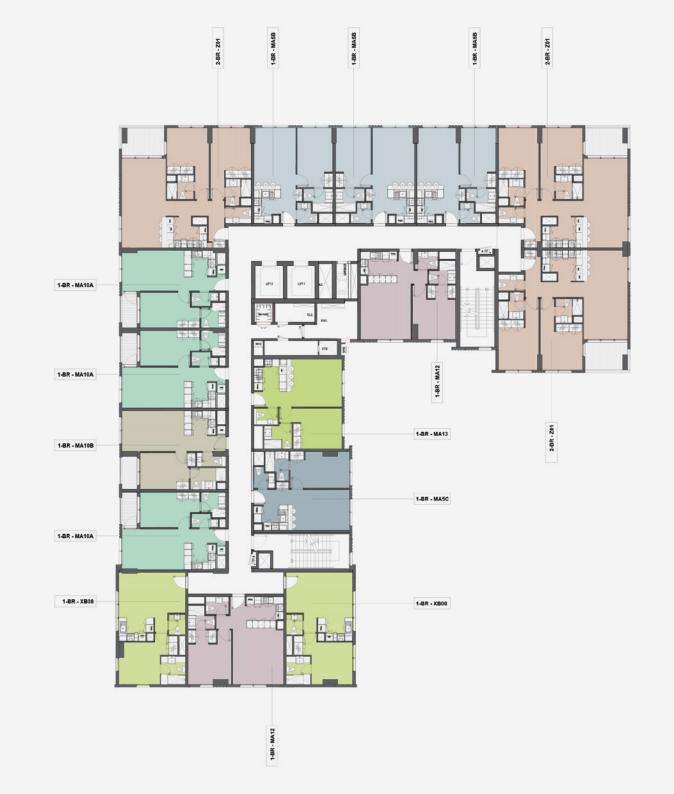

gy and electronics, including a TV, fridge, gas, an automatic washing machine with dryer, and all kitchen items, such as dishes and cups, and even curtains and carpets to keep pace with the latest fashion trends, and thus, feel stable and comfortable from day one, and make your move into a new home easier.

Sama Al Mamsha is characterized by high-quality finishes in every detail, starting from the ceramics and reaching the floors. All have been carefully selected to invoke a touch of luxury, with modern finishes for kitchens and bathrooms using solid beech wood, which is characterized by its high resistance to shocks, and therefore it is the ideal choice in manufacturing furniture, as it makes your home feels comfy and cozy.









Main Road

### **Master Plan**



### **GROUND FLOOR**



### **TYPICAL FLOOR**

# 1 BEDROOM TYPE XB08

Net: 512.900 sq. ft

Gross: 675.330 sq. ft

Price: AED 584,700



#### 1 BEDROOM TYPE MA5C

Net: 515.053 sq. ft

Gross: 678.164 sq. ft

Price: AED 585,000



#### 1 BEDROOM TYPE MA5B

Net: 515.376 sq. ft

Gross: 678.590 sq. ft

Price: AED 585,000



# 1 BEDROOM TYPE MA13

Net: 536.257 sq. ft

Gross: 706.085 sq. ft

Price: AED 599,000



### 1 BEDROOM TYPE MA10A

Net: 545.730 sq. ft

Gross: 718.557 sq. ft

Price: AED 625,500



### 1 BEDROOM TYPE MA10B

Net: 547.237 sq. ft

Gross: 720.541 sq. ft

Price: AED 625,500



### 1 BEDROOM TYPE MA5BG

Net: 735.174 sq. ft

Gross: 898.388 sq. ft

Price: AED 650,000



#### 1 BEDROOM TYPE XB08GG

Net: 875.320 sq. ft

Gross: 1037.751 sq. ft

Price: AED 650,000



#### 1 BEDROOM TYPE MA12

Net: 574.900 sq.