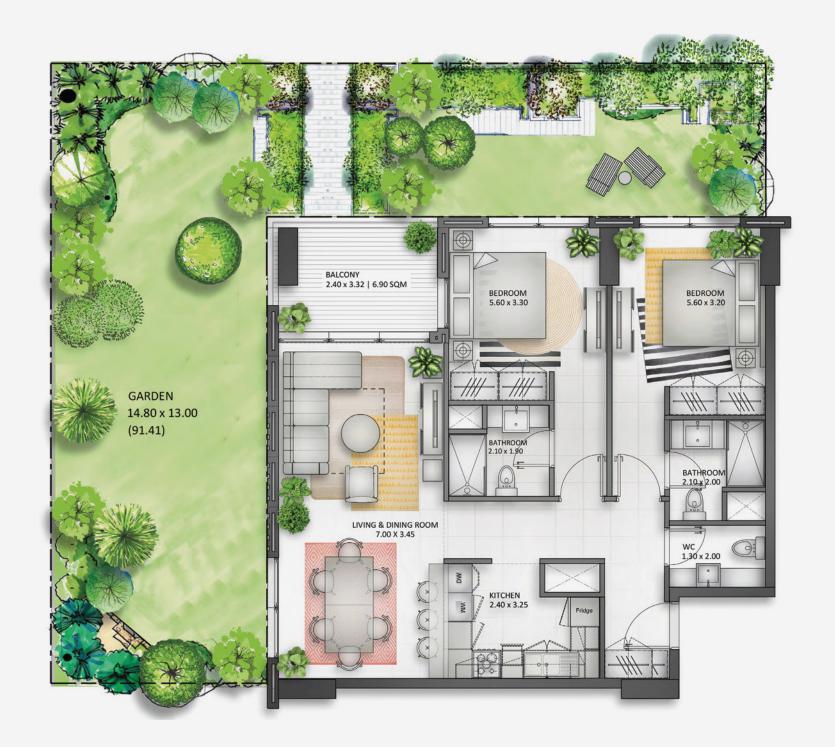

#### 2 BEDROOM TYPE Z01

Net: 997.814 sq. ft

Gross: 1313.811 sq. ft

Price: AED 1,070,500