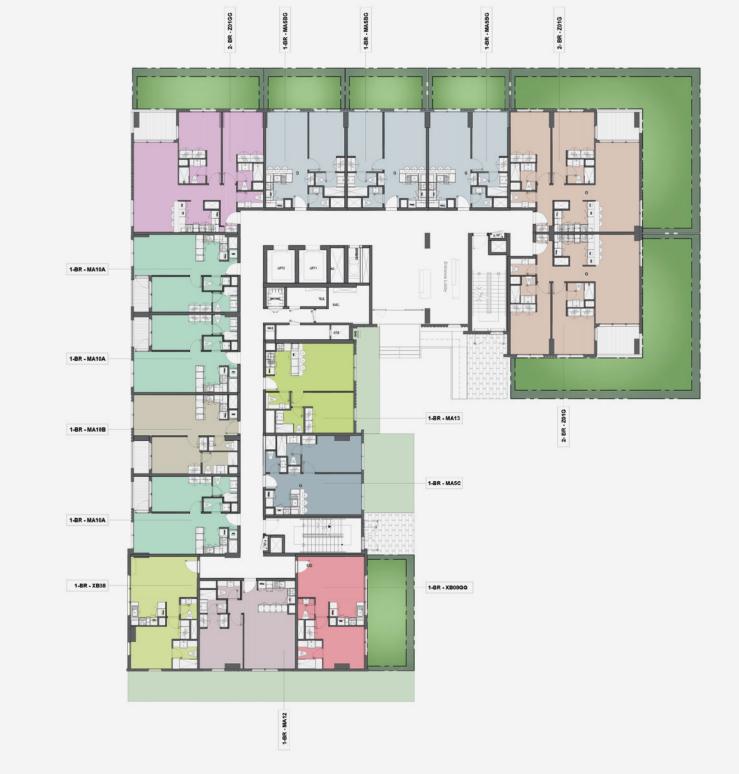

with the latest technology and electronics, including a TV, fridge, gas, an automatic washing machine with dryer, and all kitchen items, such as dishes and cups, and even curtains and carpets to keep pace with the latest fashion trends, and thus, feel stable and comfortable from day one, and make your move into a new home easier.

Sama Al Mamsha is characterized by high-quality finishes in every detail, starting from the ceramics and reaching the floors. All have been carefully selected to invoke a touch of luxury, with modern finishes for kitchens and bathrooms using solid beech wood, which is characterized by its high resistance to shocks, and therefore it is the ideal choice in manufacturing furniture, as it makes your home feels comfy and cozy.









Main Road

### **Master Plan**



### **GROUND FLOOR**



### **TYPICAL FLOOR**

# 1 BEDROOM TYPE XB08

Net: 512.900 sq. ft

Gross: 675.330 sq. ft

Price: AED 584,700



#### 1 BEDROOM TYPE MA5C

Net: 515.053 sq. ft

Gross: 678.164 sq. ft

Price: AED 585,000



#### 1 BEDROOM TYPE MA5B

Net: 515.376 sq. ft

Gross: 678.590 sq. ft

Price: AED 585,000



# 1 BEDROOM TYPE MA13

Net: 536.257 sq. ft

Gross: 706.085 sq. ft

Price: AED 599,000



### 1 BEDROOM TYPE MA10A

Net: 545.730 sq. ft

Gross: 718.557 sq. ft

Price: AED 625,500



### 1 BEDROOM TYPE MA10B

Net: 547.237 sq. ft

Gross: 720.541 sq. ft

Price: AED 625,500



### 1 BEDROOM TYPE MA5BG

Net: 735.174 sq. ft

Gross: 898.388 sq. ft

Price: AED 650,000



#### 1 BEDROOM TYPE XB08GG

Net: 875.320 sq. ft

Gross: 1037.751 sq. ft

Price: AED 650,000



#### 1 BEDROOM TYP