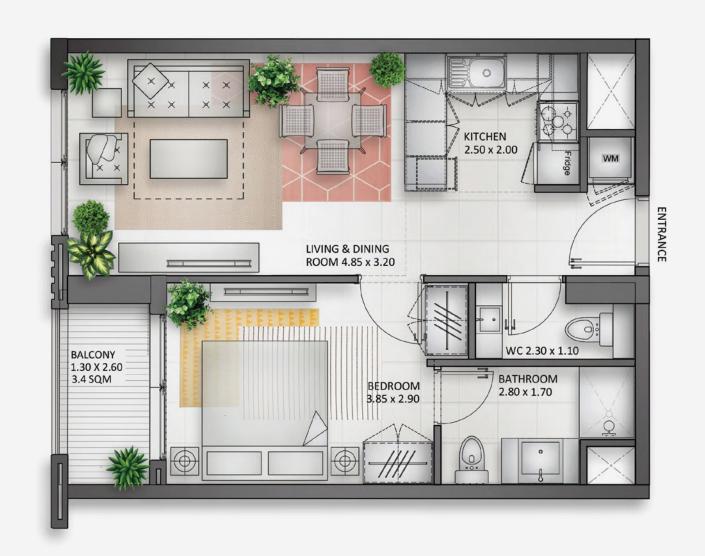

### 1 BEDROOM TYPE MA10A

Net: 545.730 sq. ft

Gross: 718.557 sq. ft

Price: AED 625,500

### 1 BEDROOM TYPE MA10B

Net: 547.237 sq. ft

Gross: 720.541 sq. ft

Price: AED 625,500