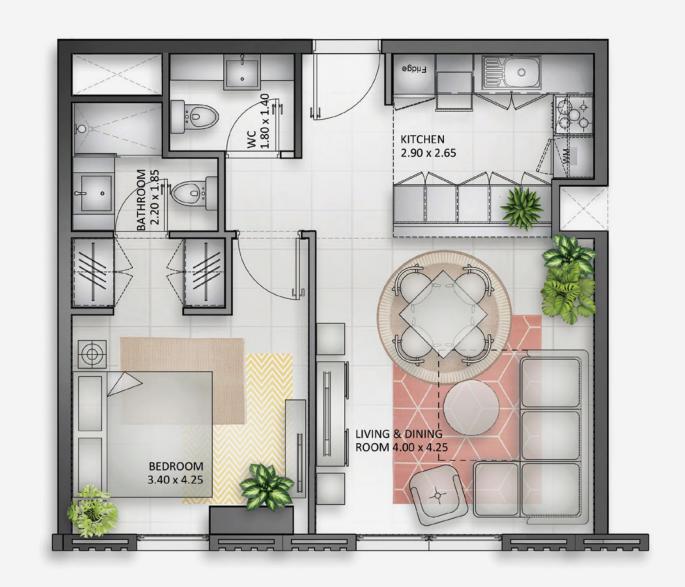

# 1 BEDROOM TYPE XB08

Net: 512.900 sq. ft

Gross: 675.330 sq. ft

Price: AED 584,700

#### 1 BEDROOM TYPE MA5C

Net: 515.053 sq. ft

Gross: 678.164 sq. ft

Price: AED 585,000

#### 1 BEDROOM TYPE MA5B

Net: 515.376 sq. ft

Gross: 678.590 sq. ft

Price: AED 585,000

# 1 BEDROOM TYPE MA13

Net: 536.257 sq. ft

Gross: 706.085 sq. ft

Price: AED 599,000

### 1 BEDROOM TYPE MA10A

Net: 545.730 sq. ft

Gross: 718.557 sq. ft

Price: AED 625,500

### 1 BEDROOM TYPE MA10B

Net: 547.237 sq. ft

Gross: 720.541 sq. ft

Price: AED 625,500

#### 1 BEDROOM TYPE MA12

Net: 574.900 sq. ft

Gross: 756.965 sq. ft

Price: AED 656,000