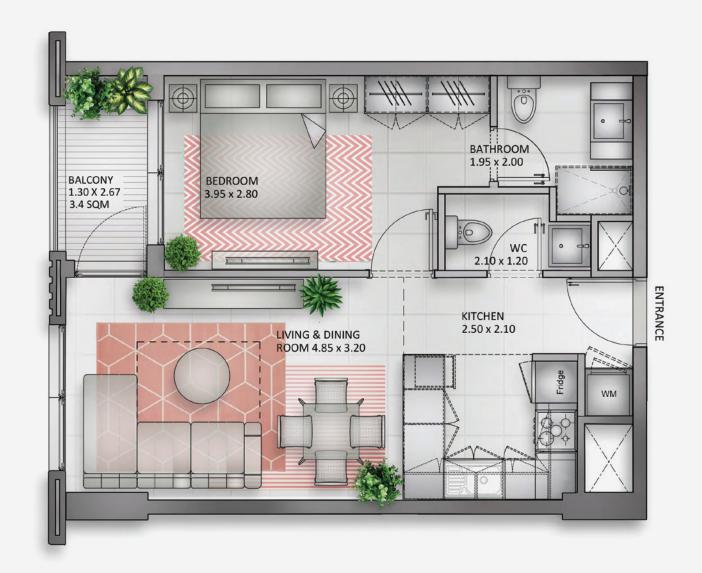

# 1 BEDROOM TYPE MA13

Net: 536.257 sq. ft

Gross: 706.085 sq. ft

Price: AED 599,000