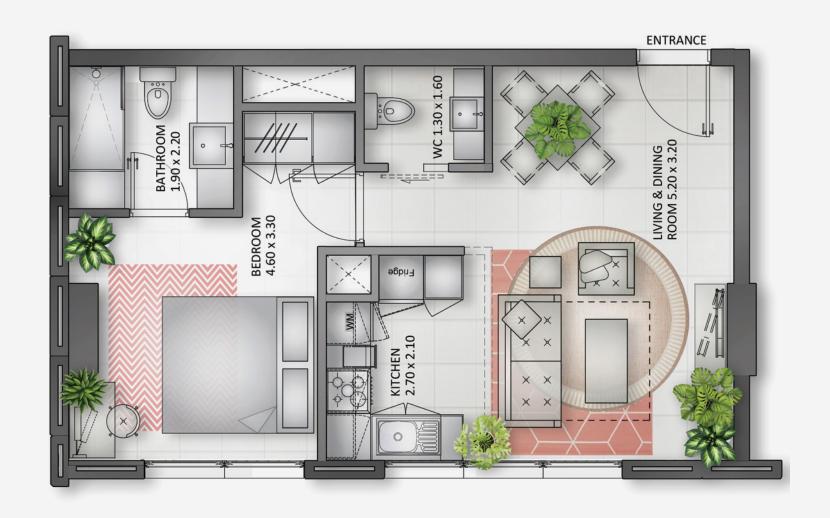

### 1 BEDROOM TYPE MA10A

Net: 545.730 sq. ft

Gross: 718.557 sq. ft

Price: AED 625,500

### 1 BEDROOM TYPE MA10B

Net: 547.237 sq. ft

Gross: 720.541 sq. ft

Price: AED 625,500