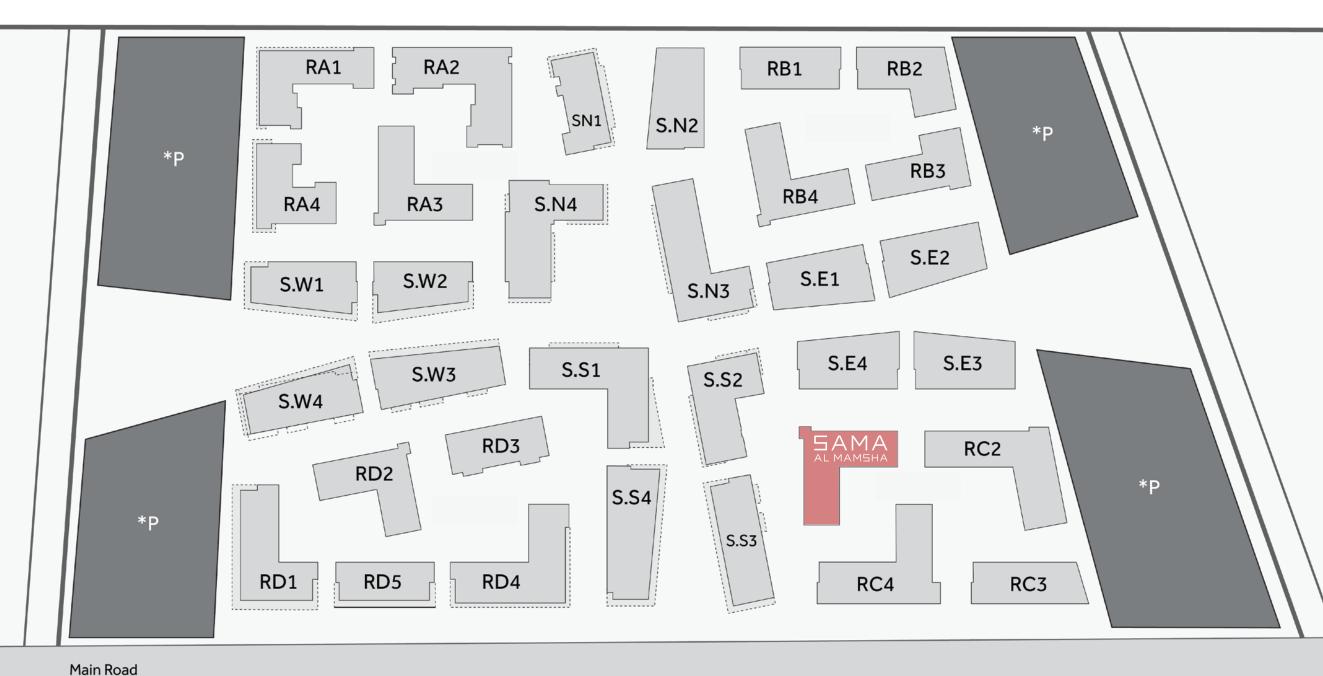

lization.

All units are equipped with the latest technology and electronics, including a TV, fridge, gas, an automatic washing machine with dryer, and all kitchen items, such as dishes and cups, and even curtains and carpets to keep pace with the latest fashion trends, and thus, feel stable and comfortable from day one, and make your move into a new home easier.

Sama Al Mamsha is characterized by high-quality finishes in every detail, starting from the ceramics and reaching the floors. All have been carefully selected to invoke a touch of luxury, with modern finishes for kitchens and bathrooms using solid beech wood, which is characterized by its high resistance to shocks, and therefore it is the ideal choice in manufacturing furniture, as it makes your home feels comfy and cozy.









Main Road

### **Master Plan**



### **GROUND FLOOR**



### **TYPICAL FLOOR**

# 1 BEDROOM TYPE XB08

Net: 512.900 sq. ft

Gross: 675.330 sq. ft

Price: AED 584,700



#### 1 BEDROOM TYPE MA5C

Net: 515.053 sq. ft

Gross: 678.164 sq. ft

Price: AED 585,000



#### 1 BEDROOM TYPE MA5B

Net: 515.376 sq. ft

Gross: 678.590 sq. ft

Price: AED 585,000



# 1 BEDROOM TYPE MA13

Net: 536.257 sq. ft

Gross: 706.085 sq. ft

Price: AED 599,000



### 1 BEDROOM TYPE MA10A

Net: 545.730 sq. ft

Gross: 718.557 sq. ft

Price: AED 625,500



### 1 BEDROOM TYPE MA10B

Net: 547.237 sq. ft

Gross: 720.541 sq. ft

Price: AED 625,500



### 1 BEDROOM TYPE MA5BG

Net: 735.174 sq. ft

Gross: 898.388 sq. ft

Price: AED 650,000



#### 1 BEDROOM TYPE XB08GG

Net: 875.320 sq. ft

Gross: 1037.751 sq. ft

Price: