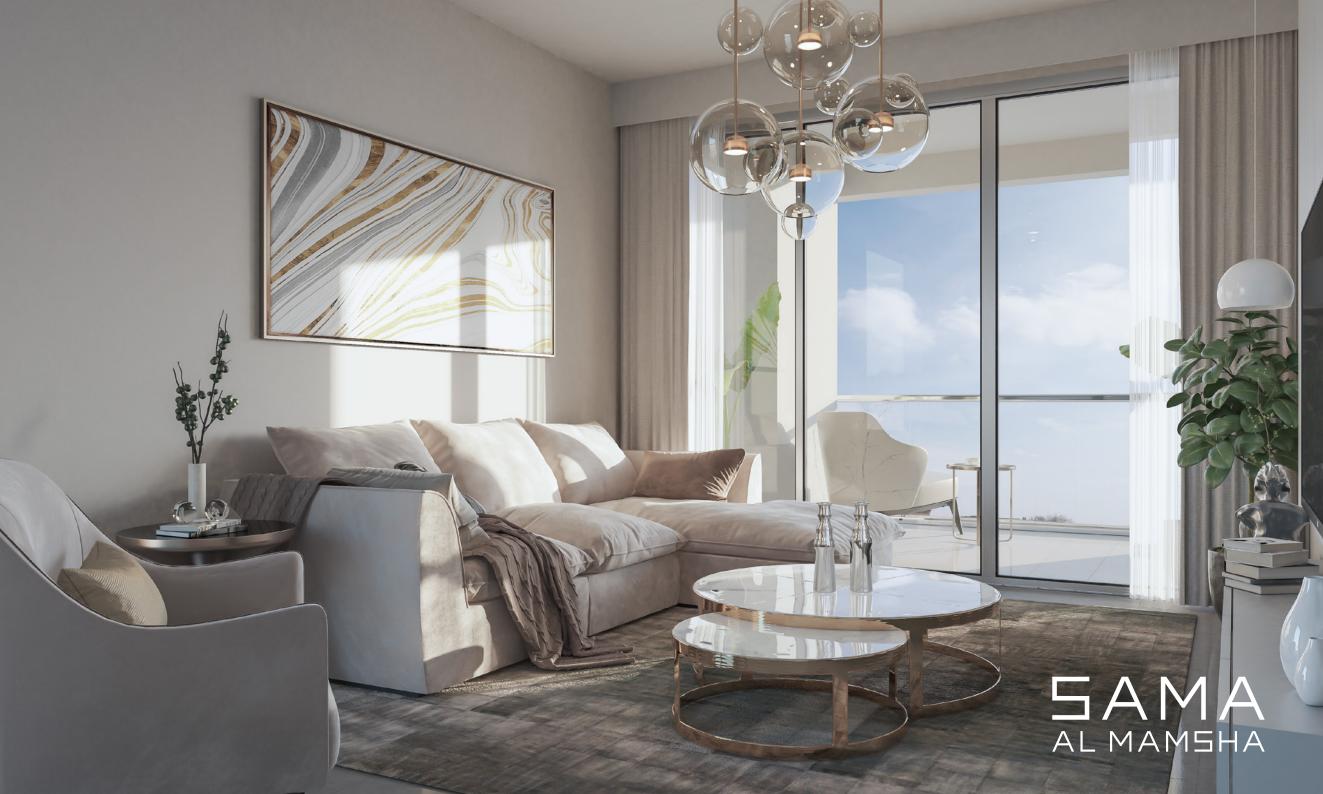

During the furnishing phase, we paid attention for the smallest details to add an exquisite beauty in every corner in the living room, bedroom, kitchen and bathroom to ensure optimum utilization.

All units are equipped with the latest technology and electronics, including a TV, fridge, gas, an automatic washing machine with dryer, and all kitchen items, such as dishes and cups, and even curtains and carpets to keep pace with the latest fashion trends, and thus, feel stable and comfortable from day one, and make your move into a new home easier.

Sama Al Mamsha is characterized by high-quality finishes in every detail, starting from the ceramics and reaching the floors. All have been carefully selected to invoke a touch of luxury, with modern finishes for kitchens and bathrooms using solid beech wood, which is characterized by its high resistance to shocks, and therefore it is the ideal choice in manufacturing furniture, as it makes your home feels comfy and cozy.