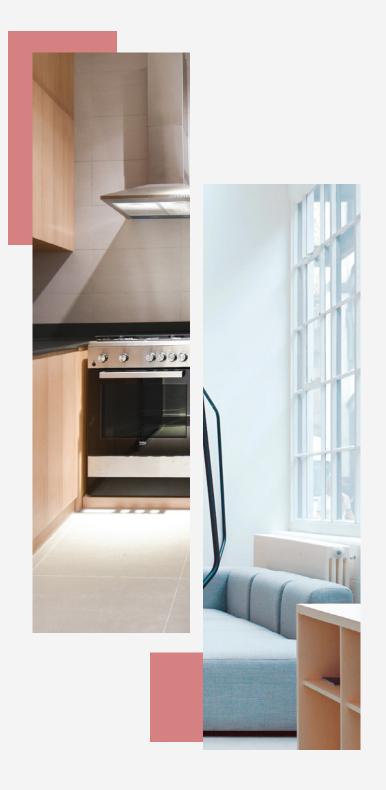

During the furnishing phase, we paid attention for the smallest details to add an exquisite beauty in every corner in the living room, bedroom, kitchen and bathroom to ensure optimum utilization.

All units are equipped with the latest technology and electronics, including a TV, fridge, gas, an automatic washing machine with dryer, and all kitchen items, such as dishes and cups, and even curtains and carpets to keep pace with the latest fashion trends, and thus, feel stable and comfortable from day one, and make your move into a new home easier.

Sama Al Mamsha is characterized by high-quality finishes in every detail, starting from the ceramics and reaching the floors. All have been carefully selected to invoke a touch of luxury, with modern finishes for kitchens and bathrooms using solid beech wood, which is characterized by its high resistance to shocks, and therefore it is the ideal choice in manufacturing furniture, as it makes your home feels comfy and cozy.