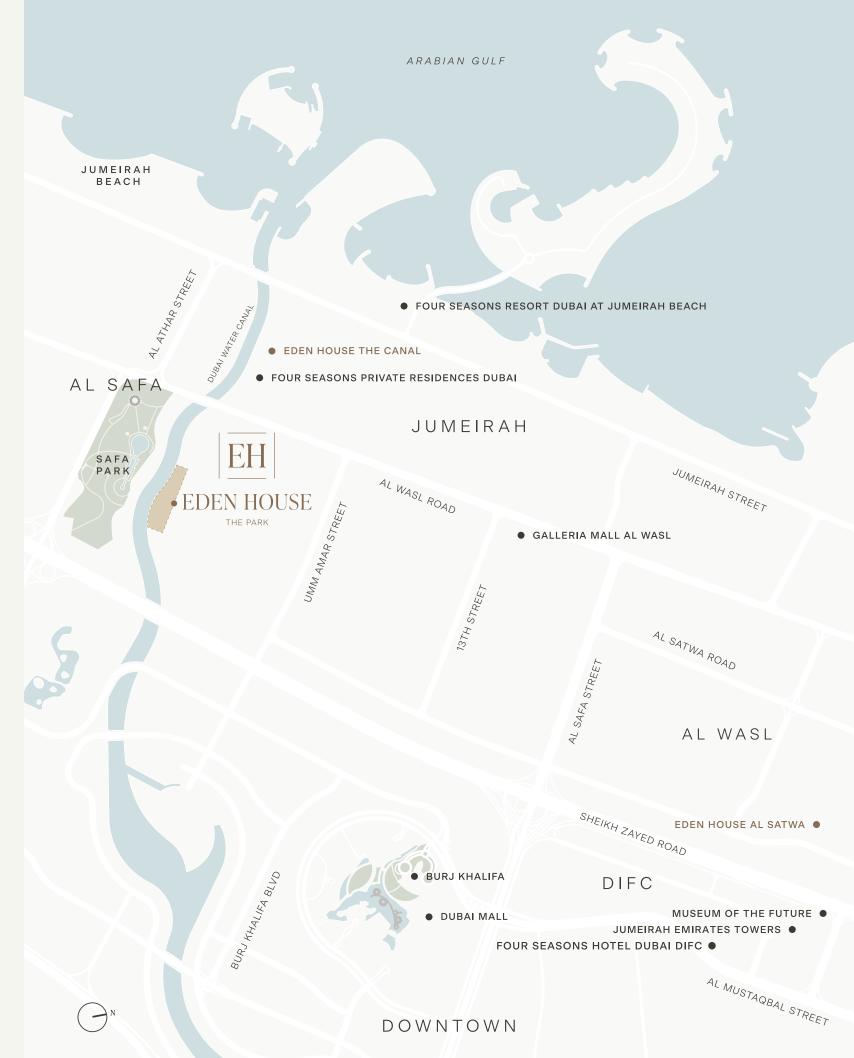

### An urban escape on Jumeirah's coveted canal waterfront

One of Dubai's most coveted addresses, the Dubai Water Canal winds through the historic Jumeirah area with quaint, pedestrian-friendly streets and kilometres of waterfront boardwalk. Effortlessly connected yet discreetly located, this cosmopolitan oasis is minutes from Sheikh Zayed Road, 10 minutes from Downtown Dubai and 15 minutes from the Dubai International Financial Centre (DIFC).

# A sophisticated address, one beat away from the action

Perfectly positioned near the city's most culturally enriching attractions including City Walk, Burj Khalifa, and the Museum of the Future, Eden House The Park places you at the crossroads of inspiration, offering a deeper connection to the city. An ideal address for those who travel frequently, it is just 15 minutes from Dubai International Airport (DXB), and 30 minutes from Al Maktoum Airport (DWC) – the 'airport of the future'.

#### TRAVEL TIMES

- 5 minutes to Galleria Mall Al Wasl
- 8 minutes to City Walk
- 8 minutes to Jumeirah Beach
- − 10 minutes to Burj Khalifa
- 10 minutes to Dubai Mall
- 10 minutes to Dubai Opera
- − 12 minutes to Museum of the Future
- 13 minutes to Downtown
- − 13 minutes to Jumeirah Emirates Towers
- 13 minutes to J1 Beach
- 16 minutes to DIFC
- 18 minutes to Dubai International Airport
- 22 minutes to Palm Jumeirah