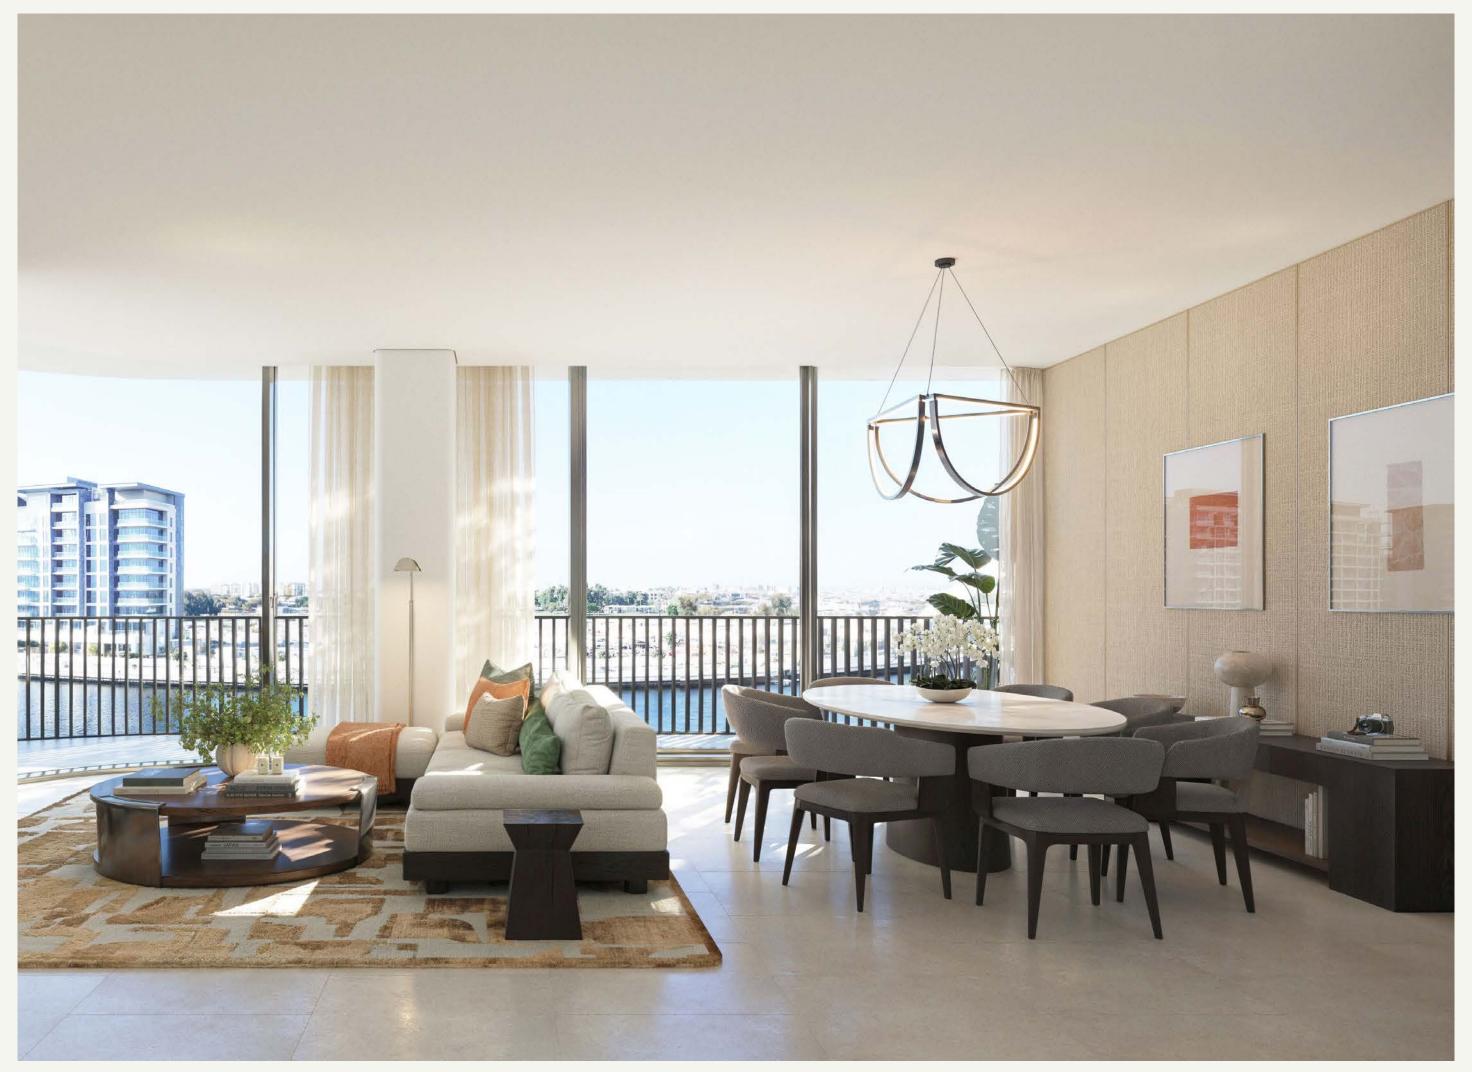

#### Impeccably crafted homes

These carefully crafted residences range from sleek studios to spacious three-bedroom homes, all exquisitely designed with high-end marble finishes, natural wooden textures, spacious private balconies. Floor-to-ceiling windows flood the spaces with natural light, framing captivating views of the Dubai Water Canal and city skyline.

#### Garden residences

Offering a seamless blend of indoor and outdoor living, canal-facing ground floor garden units invite residents to step into lush, private outdoor spaces with exceptional views. An abundance of light and a neutral color palette create luminous, bright interiors, enhanced by natural textures of wood and stone.