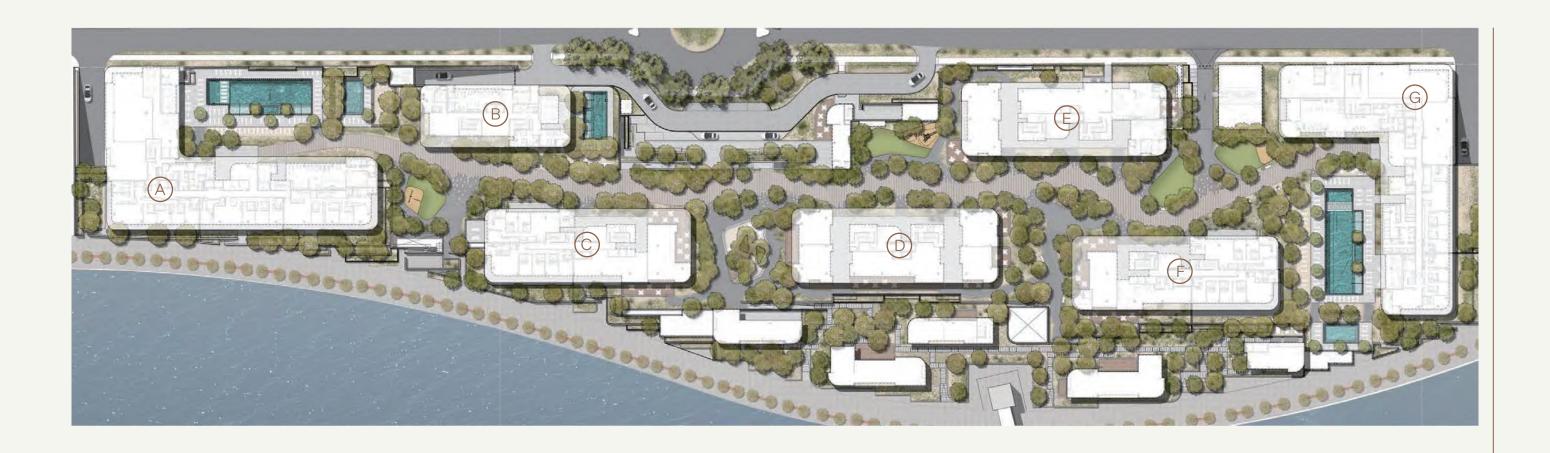

## A contemporary residential community along the Dubai Water Canal

A lifestyle destination unto itself, Eden House The Park is a leafy, walkable community with seven low-rise buildings, where sincere hospitality meets the comfort of home. Every detail is thoughtfully crafted for a life of balance and connection, with high-end wellness facilities and beautifully landscaped green spaces.

#### Architectural excellence meets canalfront elegance

A masterful display of contemporary architecture, these seven low-rise buildings echo the fluid lines of the canal with undulating curves and expansive glass façades inviting an abundance of natural light. Each building is perfectly set within acres of ornamental desert grasses, native trees, and flowering shrubs, creating a natural and breathable escape from the nearby city.