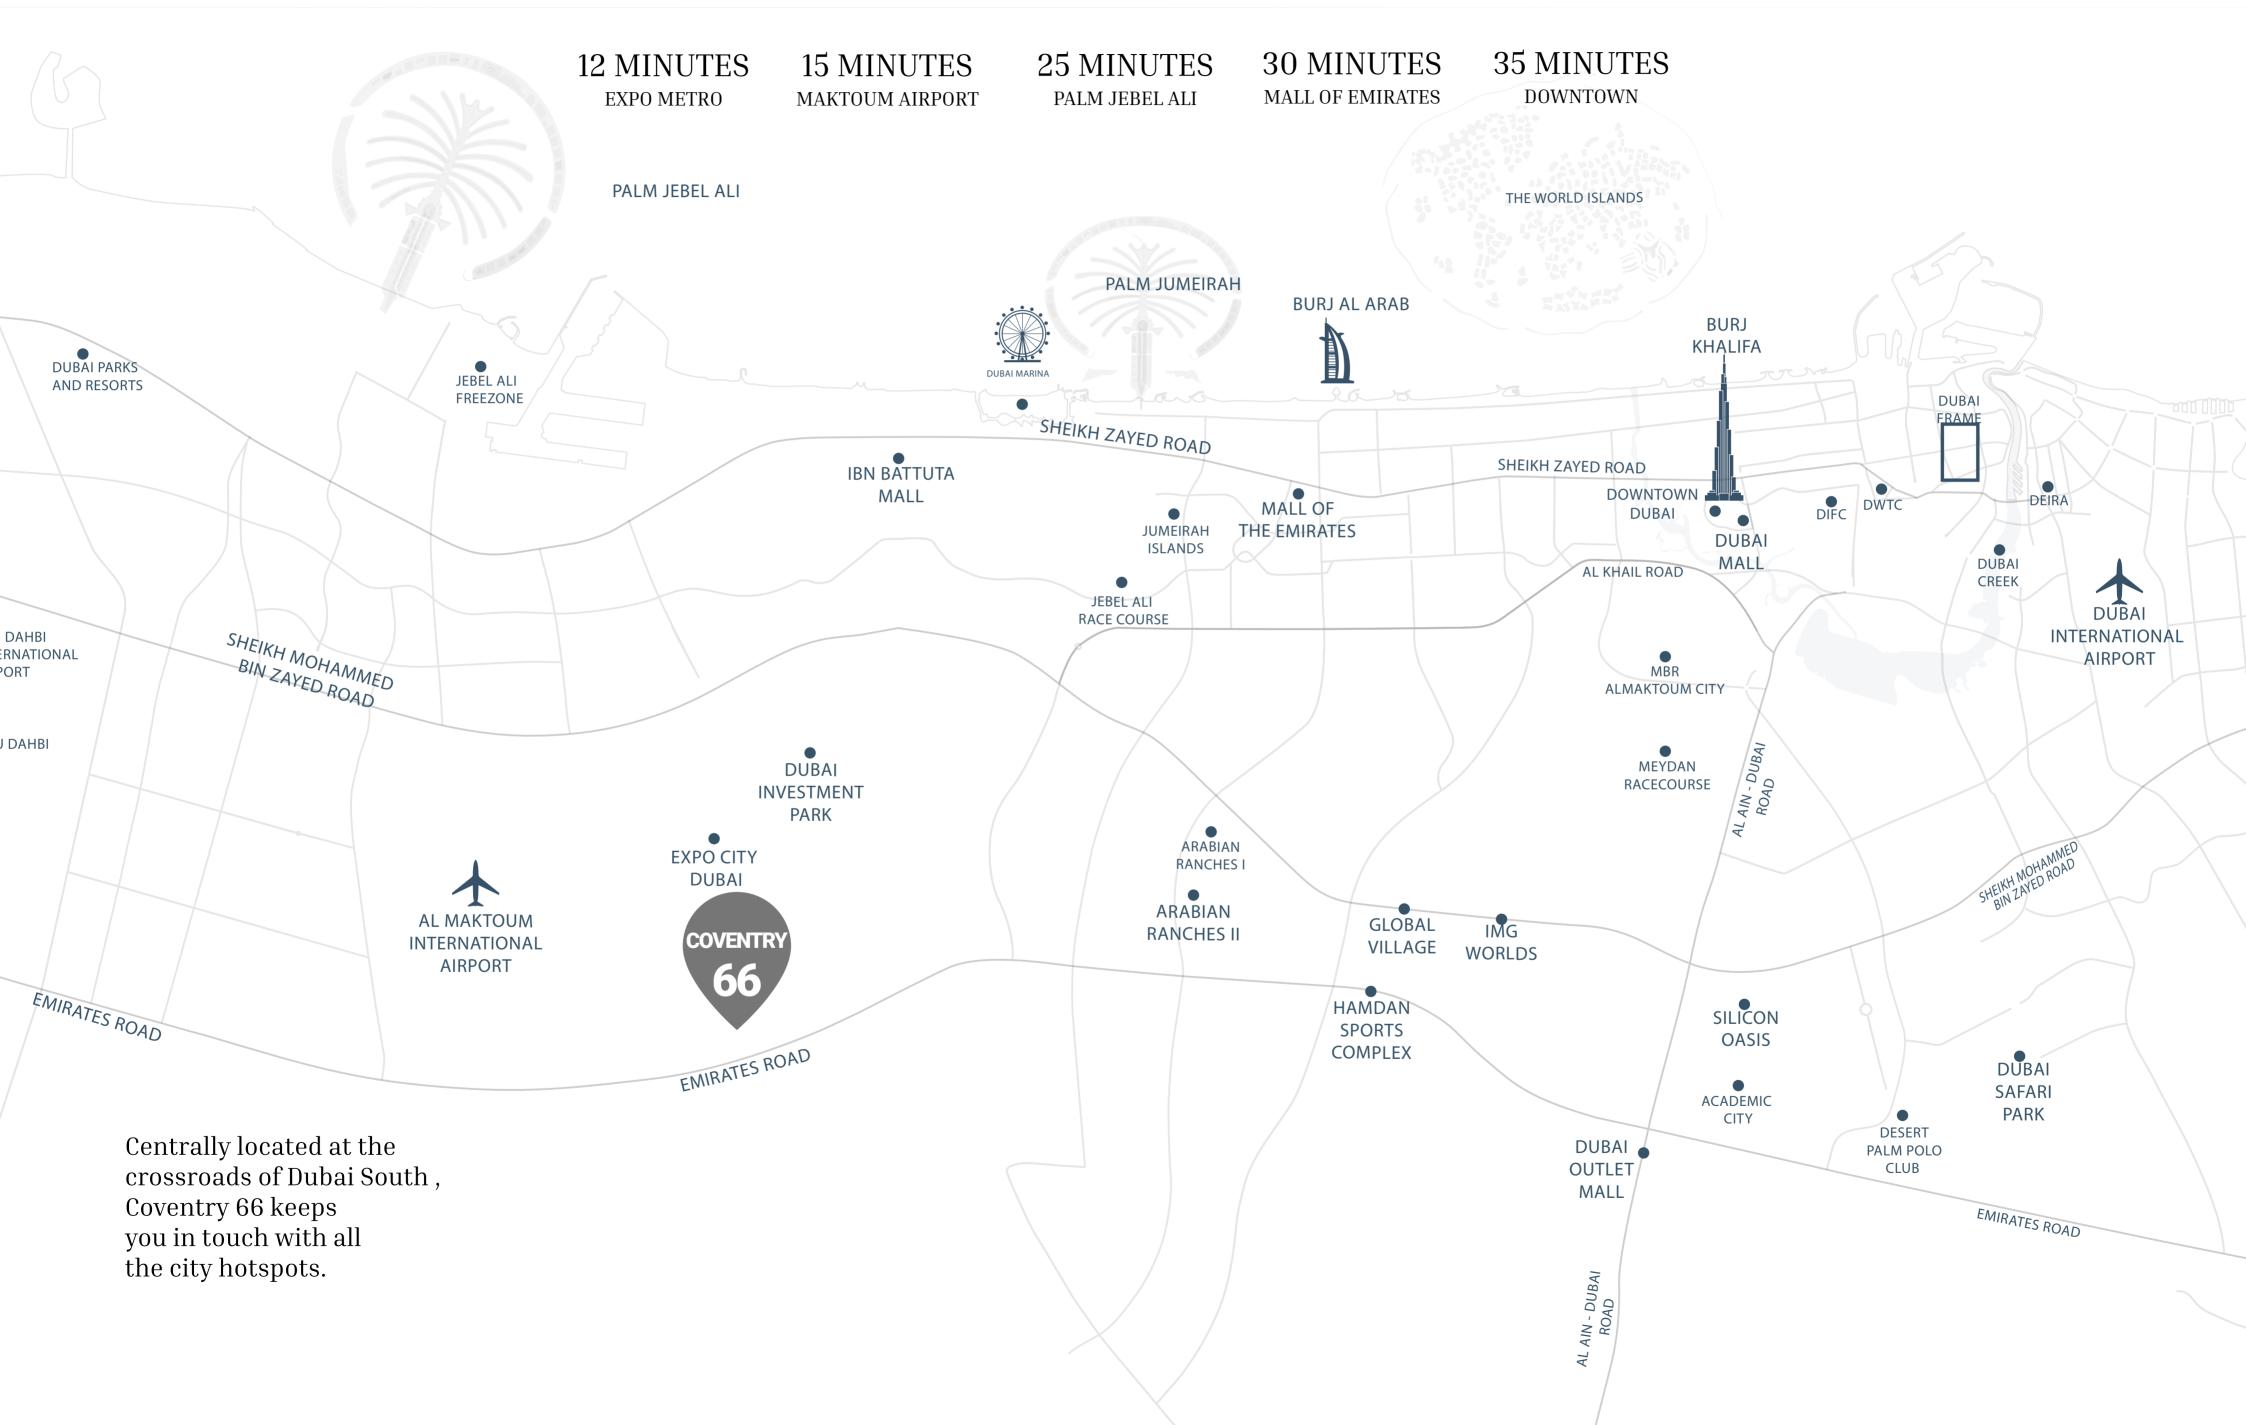

#### WHERE CONNECTIONS TAKE FLIGHT

Perfectly positioned near Expo City Dubai, the visionary legacy of Expo 2020, this community offers seamless access to Al Maktoum International Airport and Dubai's key attractions. Enjoy unparalleled connectivity to business hubs and leisure destinations via the nearby boulevard and major highways, making every journey effortless.

#### PERFECTLY LOCATED