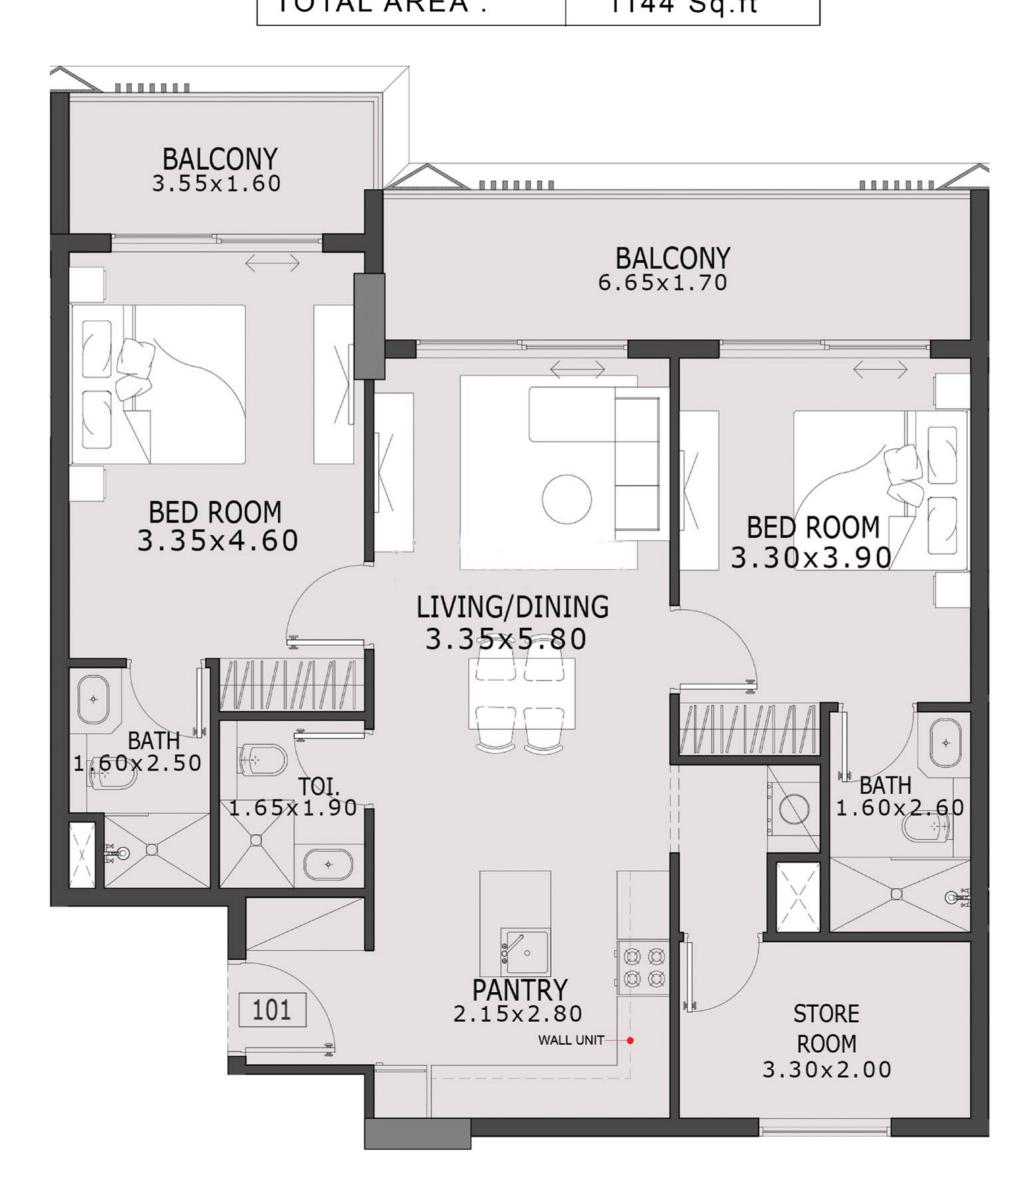

#### 2 BEDROOM

SUITE AREA : BALCONY AREA : TOTAL AREA :

DISCLAIMER : All dimensions, materials, and drawings are approximate and subject to change without notice. Actual areas may vary, and all images are for illustrative purposes only. The developer reserves the right to make revisions at its absolute discretion.

| 954  | Sq.ft |
|------|-------|
| 190  | Sq.ft |
| 1144 | Sa ft |