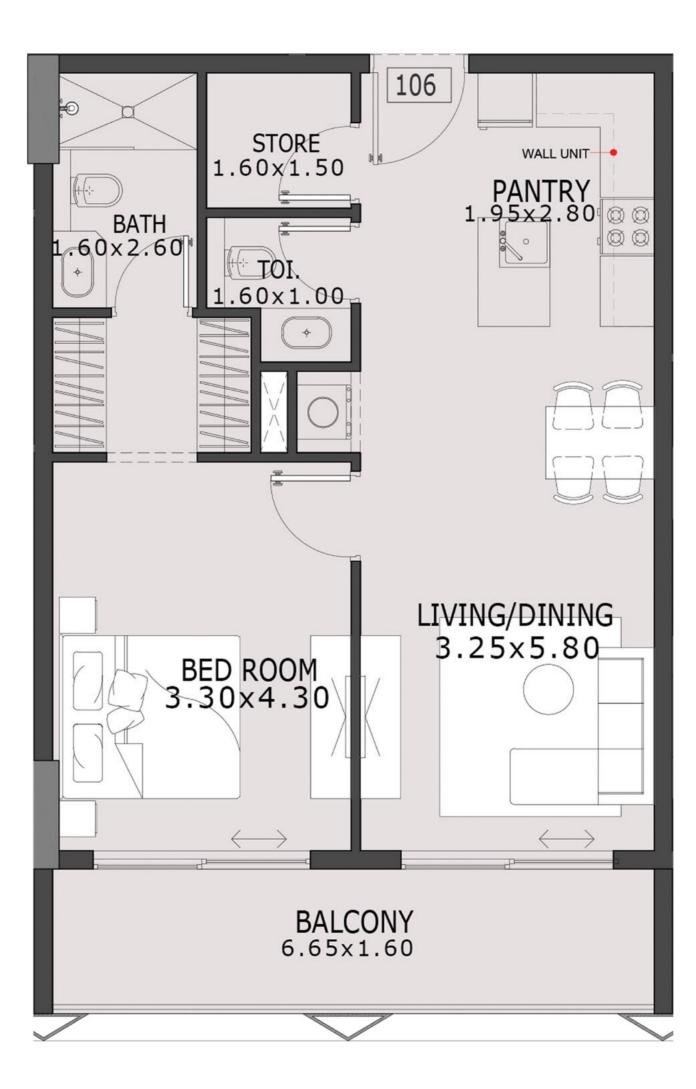

#### 1 BEDROOM

DISCLAIMER : All dimensions, materials, and drawings are approximate and subject to change without notice. Actual areas may vary, and all images are for illustrative purposes only. The developer reserves the right to make revisions at its absolute discretion.

| 645 | Sq.ft |
|-----|-------|
| 120 | Sq.ft |
| 765 | Sq.ft |