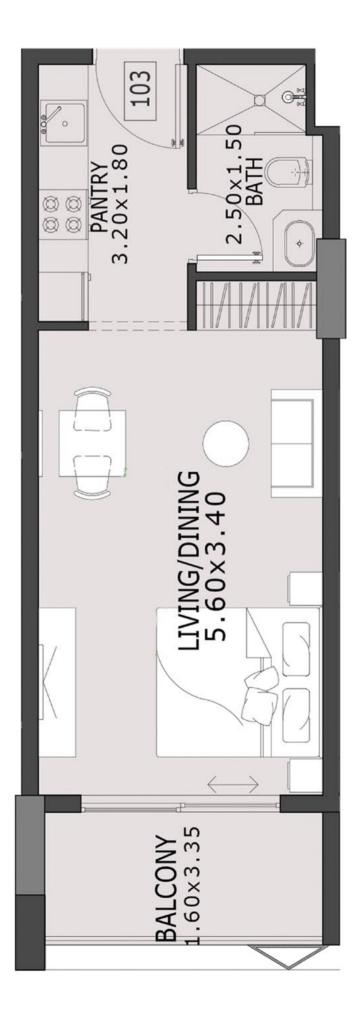

#### STUDIO APARTMENTS

Designed for simplicity and elegance, where every inch is optimized for contemporary living and aesthetic appeal.

#### STUDI(

| SUITE AREA :   |  |
|----------------|--|
| BALCONY AREA : |  |
| TOTAL AREA :   |  |

DISCLAIMER : All dimensions, materials, and drawings are approximate and subject to change without notice. Actual areas may vary, and all images are for illustrative purposes only. The developer reserves the right to make revisions at its absolute discretion.

| J |
|---|

| 349 | Sq.ft |
|-----|-------|
| 63  | Sq.ft |
| 412 | Sq.ft |