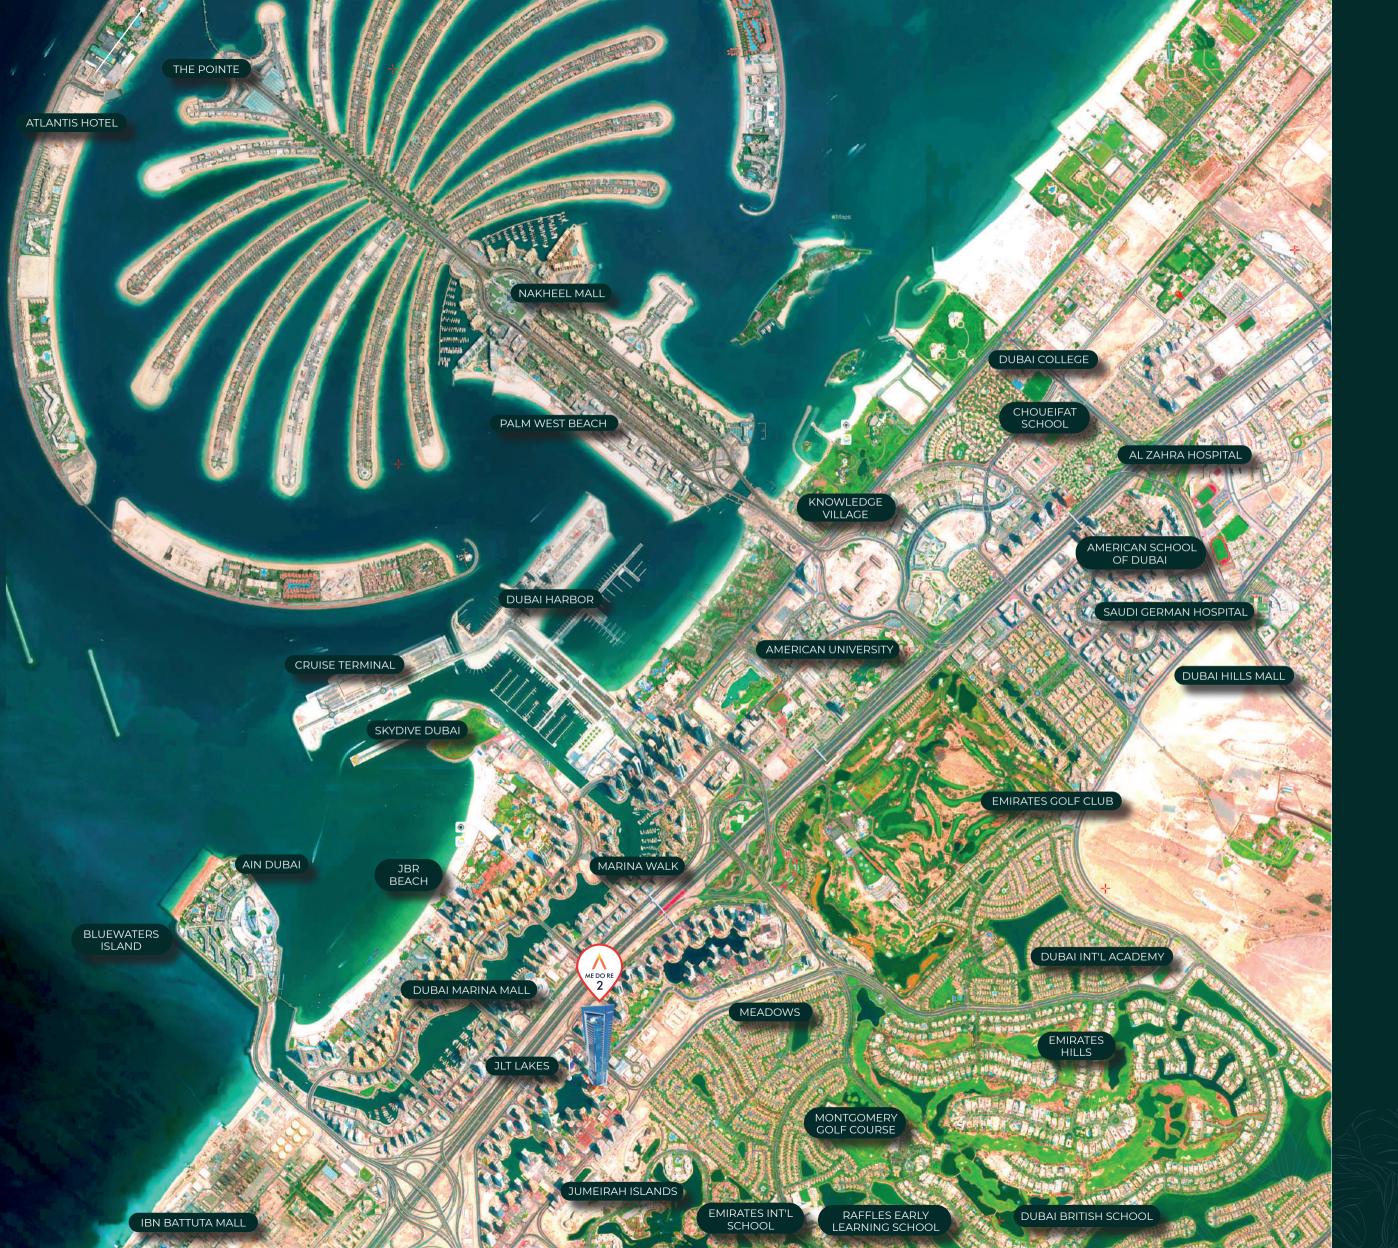

Me Do Re residential tower is a State-of-the-art, smart, elegant, and premium modern development. It flanks the serene community lake that rings the clusters of the Jumeirah Lakes Towers community.

Me Do Re comes with superior design, architectural refinement, and the most modern smart features, all enveloped by a scenic and functional locale with all amenities of modern day living intact - be it soothing greenery of community parks, lakefront retail hubs, basketball courts, padelx floating club, football grounds, or kid's play zones, to name a few.