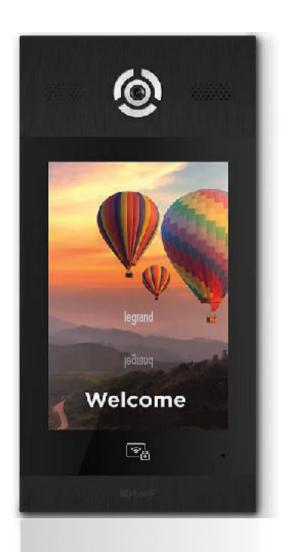

phone and a 7-inch indoor station at the apartment simultaneously.

The resident can visually verify the visitor and speak to him before letting him/her in by simply clicking a button remotely.

The Legrand system also comes with scalable capability to integrate with a resident's home automation system.



## Destination control system by KONE

KONE's high speed touchless destination control system is equipped with smart boarding feature that organizes and directs the passenger to specifically allocated elevator in order to achieve uncrowded elevators and fewer stops.

# Touchless systems

Considering the heightened health concerns, Me Do Re is equipped with pandemic ready touchless automated doors, touchless elevators and touchless access for amenities and use of common area toilets.





# Smart video doorbell by Legrand

Each apartment entrance is equipped with legrand smart doorbell that enables the resident to see and speak to the visitor through their mobile device or indoor station and unlock the door for the visitor through their mobile device or indoor station. This feature is especially great for allowing access to the apartment for kids returning from school while parents are at work.



#### Adaptable Mood Lighting in Apartments

Residents have exclusive choices in terms of adjusting apartment lighting in tandem with their moods. Lighting color temperature can be adjusted from warm white to cool white and vice versa according to individual preferences. Also, lights can be dimmed to create a quiet ambience or residents can run on a minimum light mode and if the