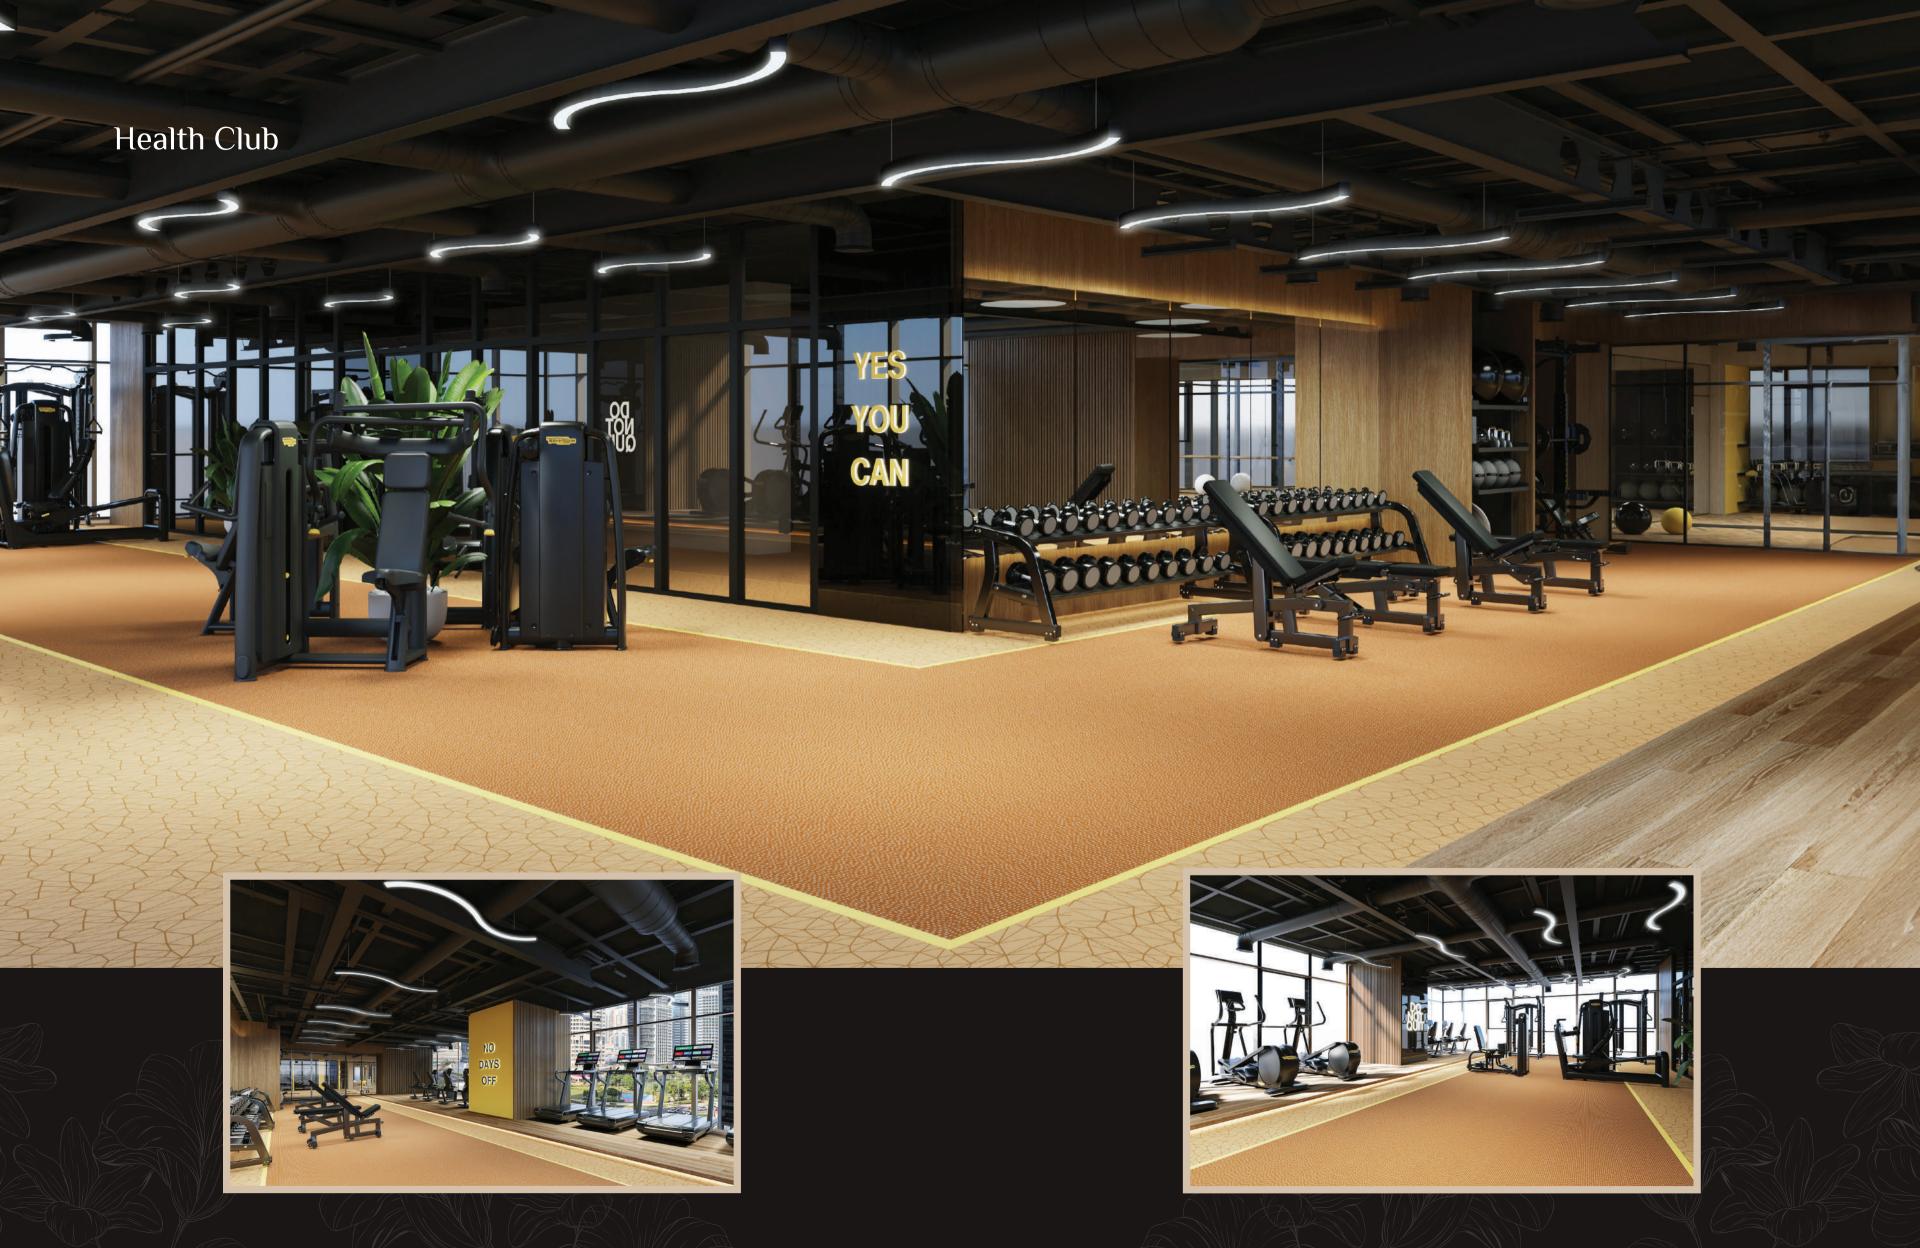

Me Do Re residential tower is a State-of-the-art, smart, elegant, and premium modern development. It flanks the serene community lake that rings the clusters of the Jumeirah Lakes Towers community.

Me Do Re comes with superior design, architectural refinement, and the most modern smart features, all enveloped by a scenic and functional locale with all amenities of modern day living intact - be it soothing greenery of community parks, lakefront retail hubs, basketball courts, padelx floating club, football grounds, or kid's play zones, to name a few.

The apartments at Me Do Re are a class apart when it comes to quality, functionality, and comfort.

A wide variety of modern, upscale amenities ensure that at Me Do Re, every day starts with a refreshingly inspiring beginning and every evening ends with a fulfilling and cosy windup.