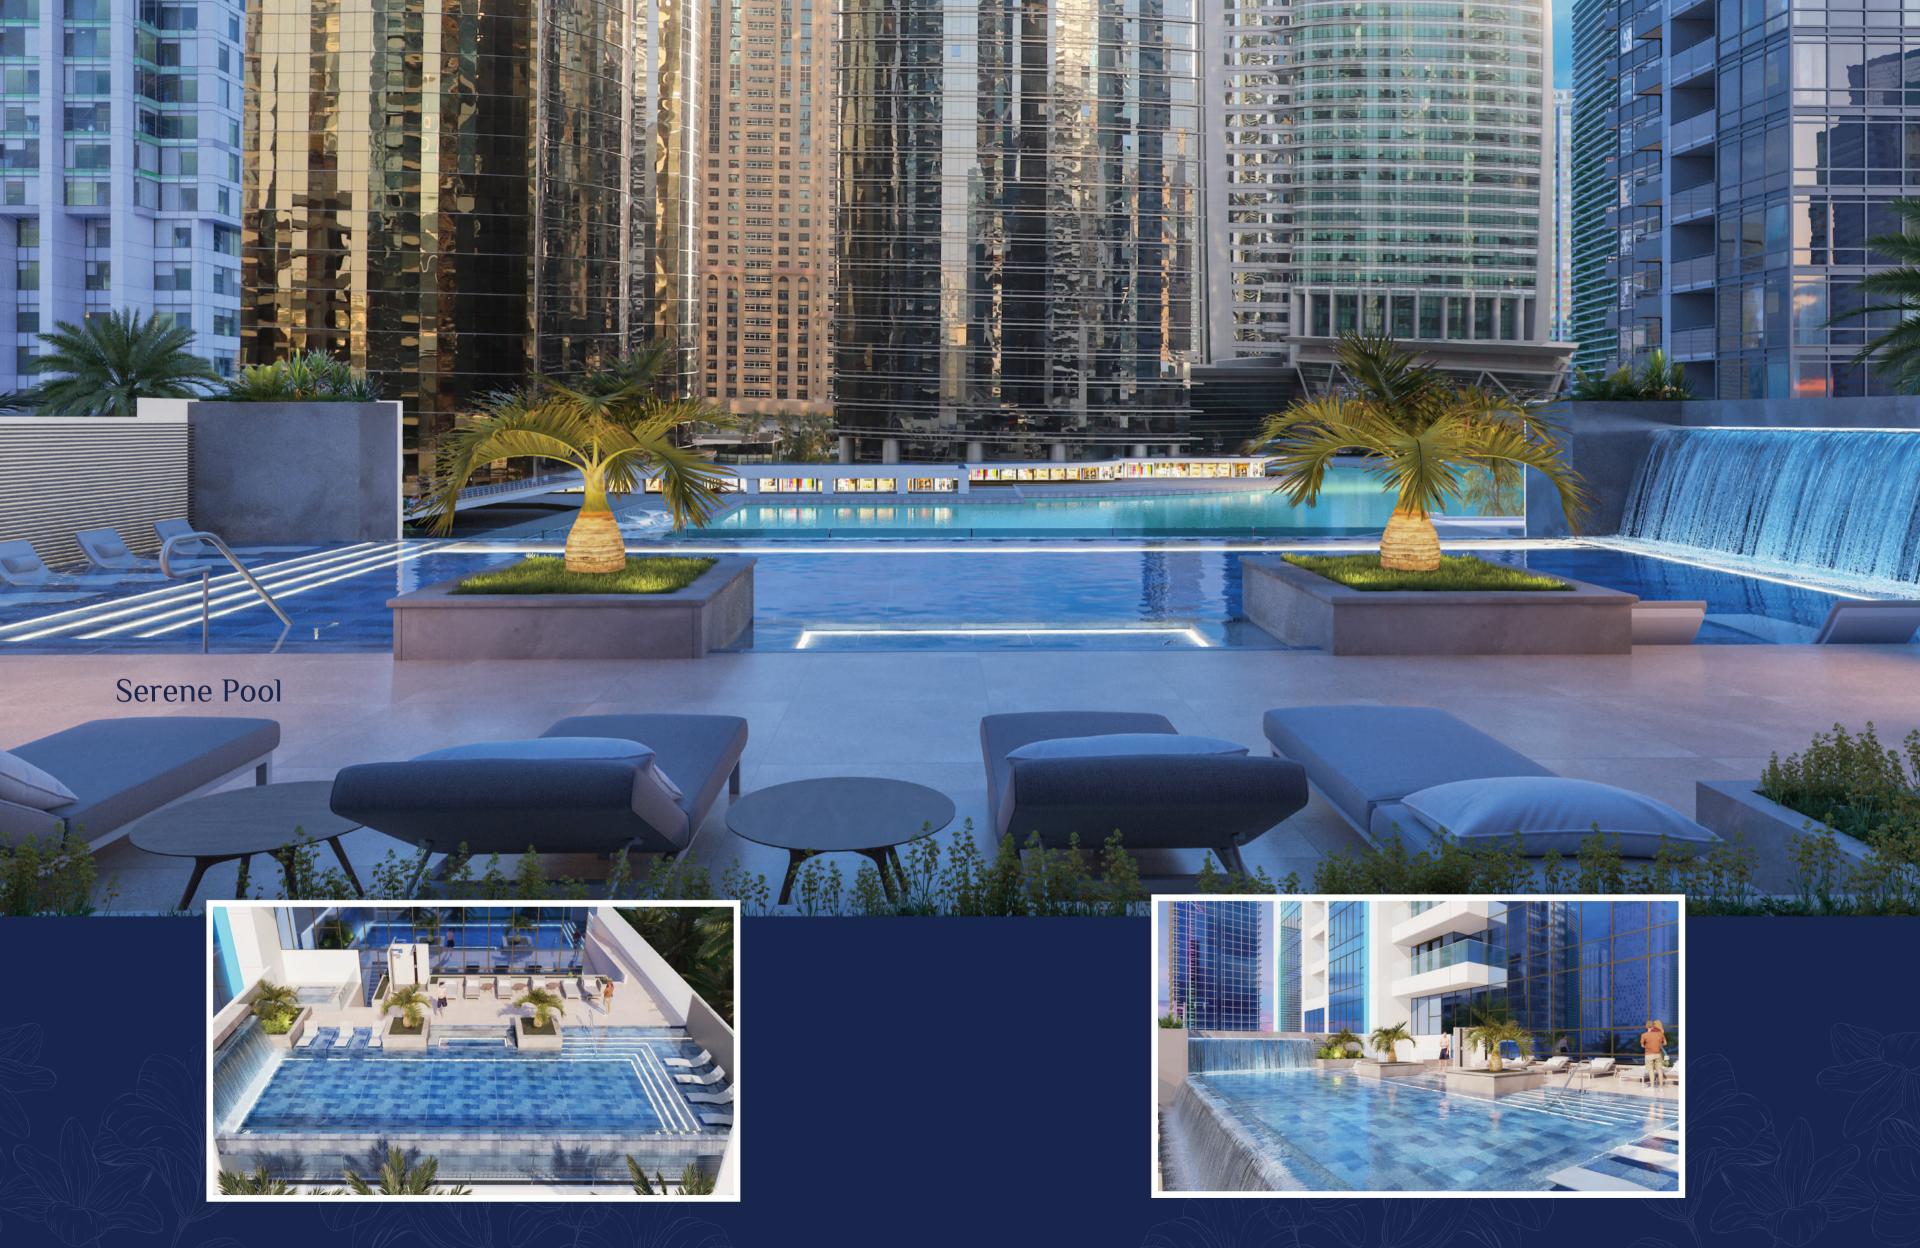

Me Do Re residential tower is a State-of-the-art, smart, elegant, and premium modern development. It flanks the serene community lake that rings the clusters of the Jumeirah Lakes Towers community.

Me Do Re comes with superior design, architectural refinement, and the most modern smart features, all enveloped by a scenic and functional locale with all amenities of modern day living intact - be it soothing greenery of community parks, lakefront retail hubs, basketball courts, padelx floating club, football grounds, or kid's play zones, to name a few.

The apartments at Me Do Re are a class apart when it comes to quality, functionality, and comfort.

A wide variety of modern, upscale amenities ensure that at Me Do Re, every day starts with a refreshingly inspiring beginning and every evening ends with a fulfilling and cosy windup.