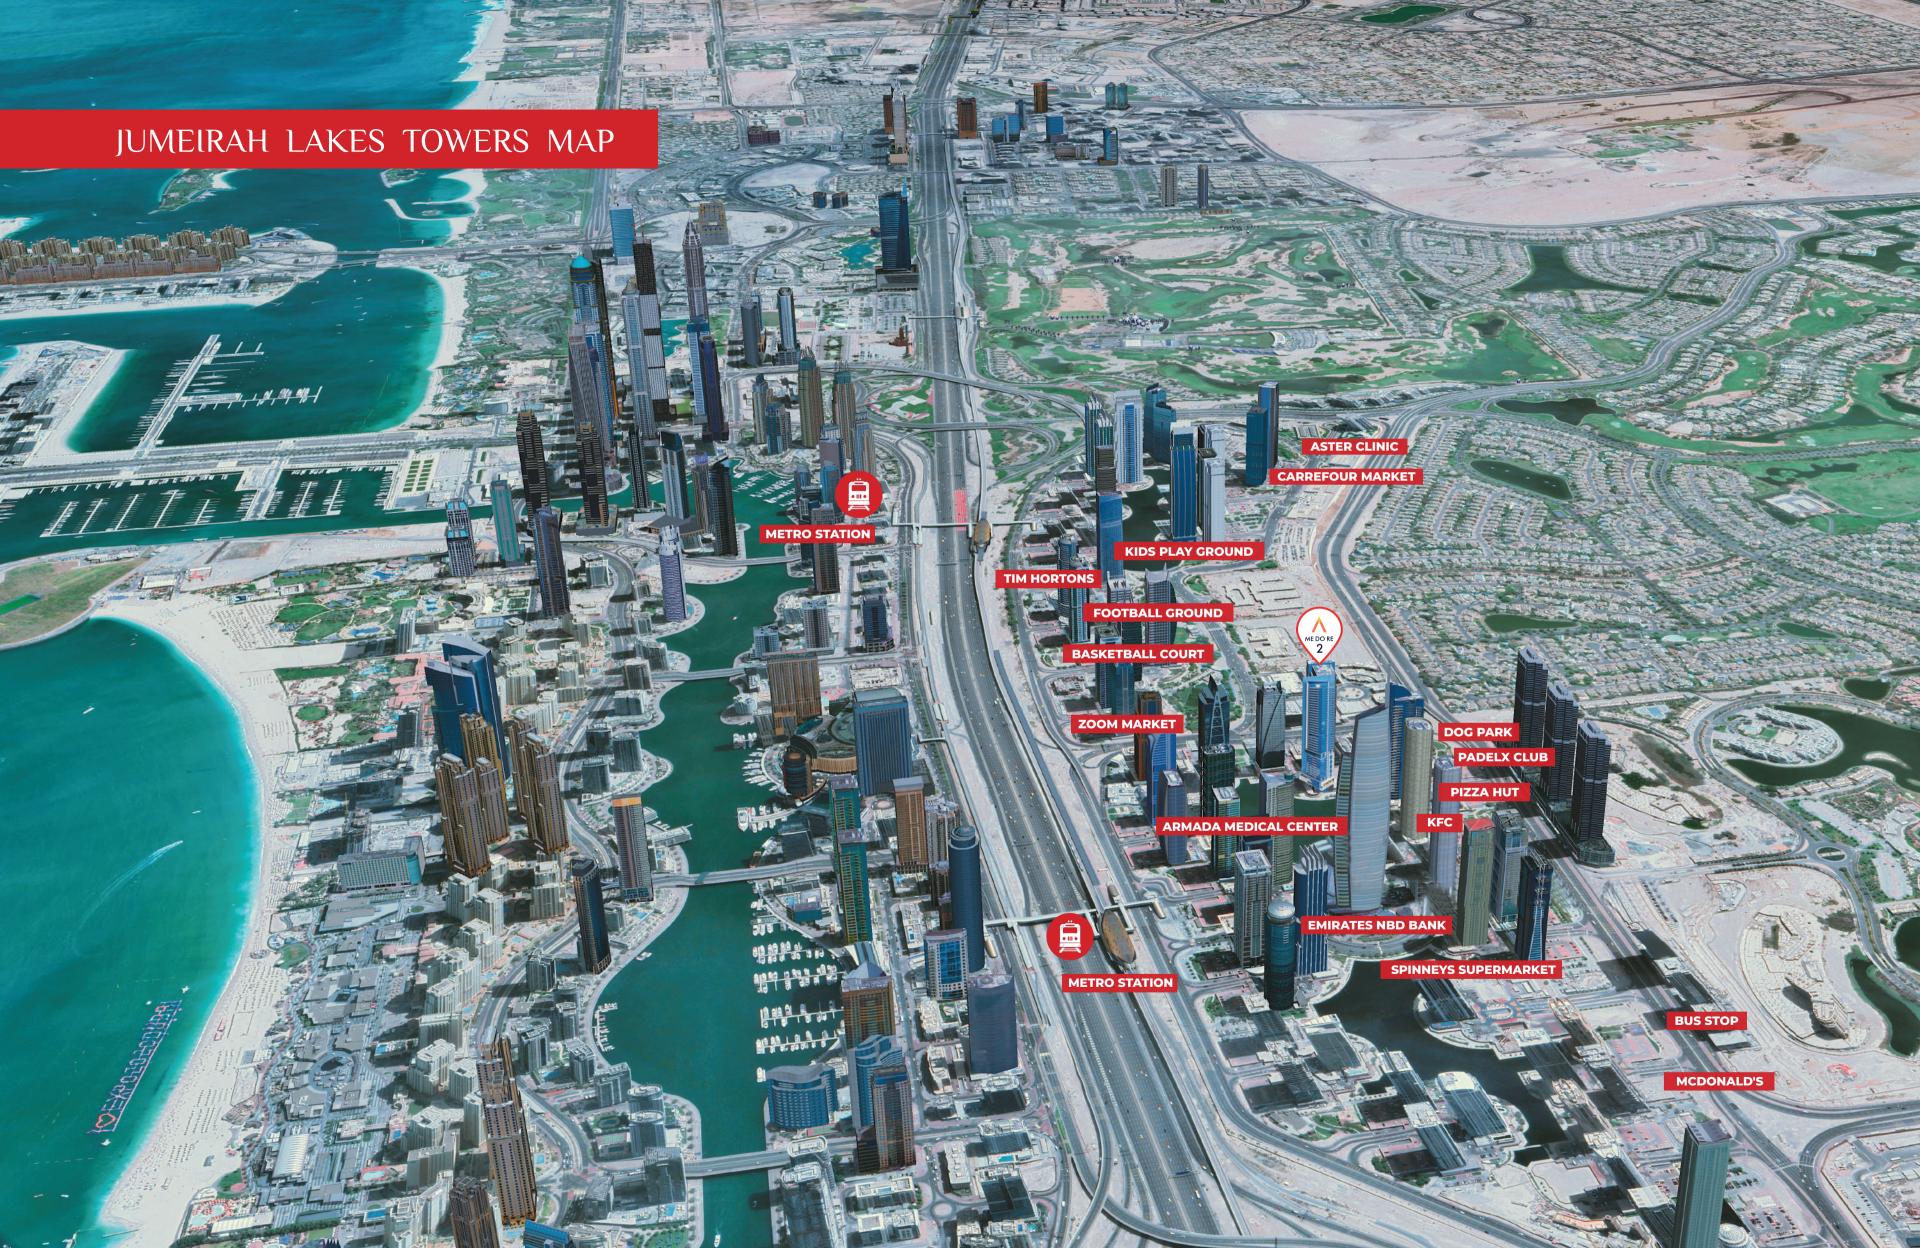

Me Do Re residential tower is a State-of-the-art, smart, elegant, and premium modern development. It flanks the serene community lake that rings the clusters of the Jumeirah Lakes Towers community.

Me Do Re comes with superior design, architectural refinement, and the most modern smart features, all enveloped by a scenic and functional locale with all amenities of modern day living intact - be it soothing greenery of community parks, lakefront retail hubs, basketball courts, padelx floating club, football grounds, or kid's play zones, to name a few.