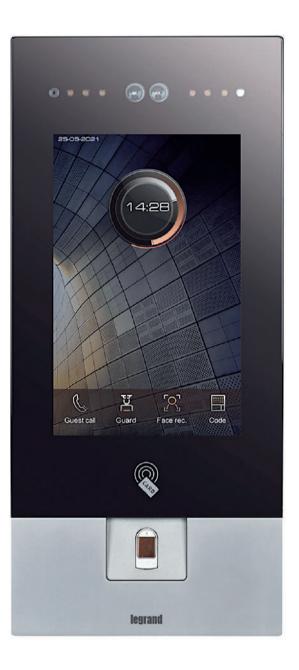

to achieve in an indoor simulator environment to experience the true feeling of the game.















Steam and Sauna















## SMART FEATURES

At Me Do Re, superlative SMART features make it a unique residential development.

- Smart video building intercom system by Legrand
- Hybrid Destination control system by KONE
- Pandemic-ready touchless systems across the building
- Smart video doorbell by Legrand
- Adaptable Mood Lighting in Apartments
- Smart Thermostat by Legrand
- Most Modern access control security system
- Electric car charging stations throughout parking
- BGM System for all facilities and common areas
- Free WiFi facility across amenities
- Smart Home provision ready
- Smart Parking access system
- High Speed Data Transmission
- Dazzling Façade Lighting system



#### Smart Video Building Intercom System

Legrand's Smart Video intercom system at the ground floor entrance is the most advanced system to identify and regulate visitor entry. The system directs the visitor's call to the resident's mobile phone and a 7-inch indoor station at the apartment simultaneously.

The resident can visually verify the visitor and speak to him before letting him/her in by simply clicking a button remotely.

The Legrand system also comes with scalable capability to integrate with a resident's home automation system.



## Destination control system by KONE

KONE's high speed touchless destination control system is equipped with smart boarding feature that organizes and directs the passenger to specifically allocated elevator in order to achieve uncrowded elevators