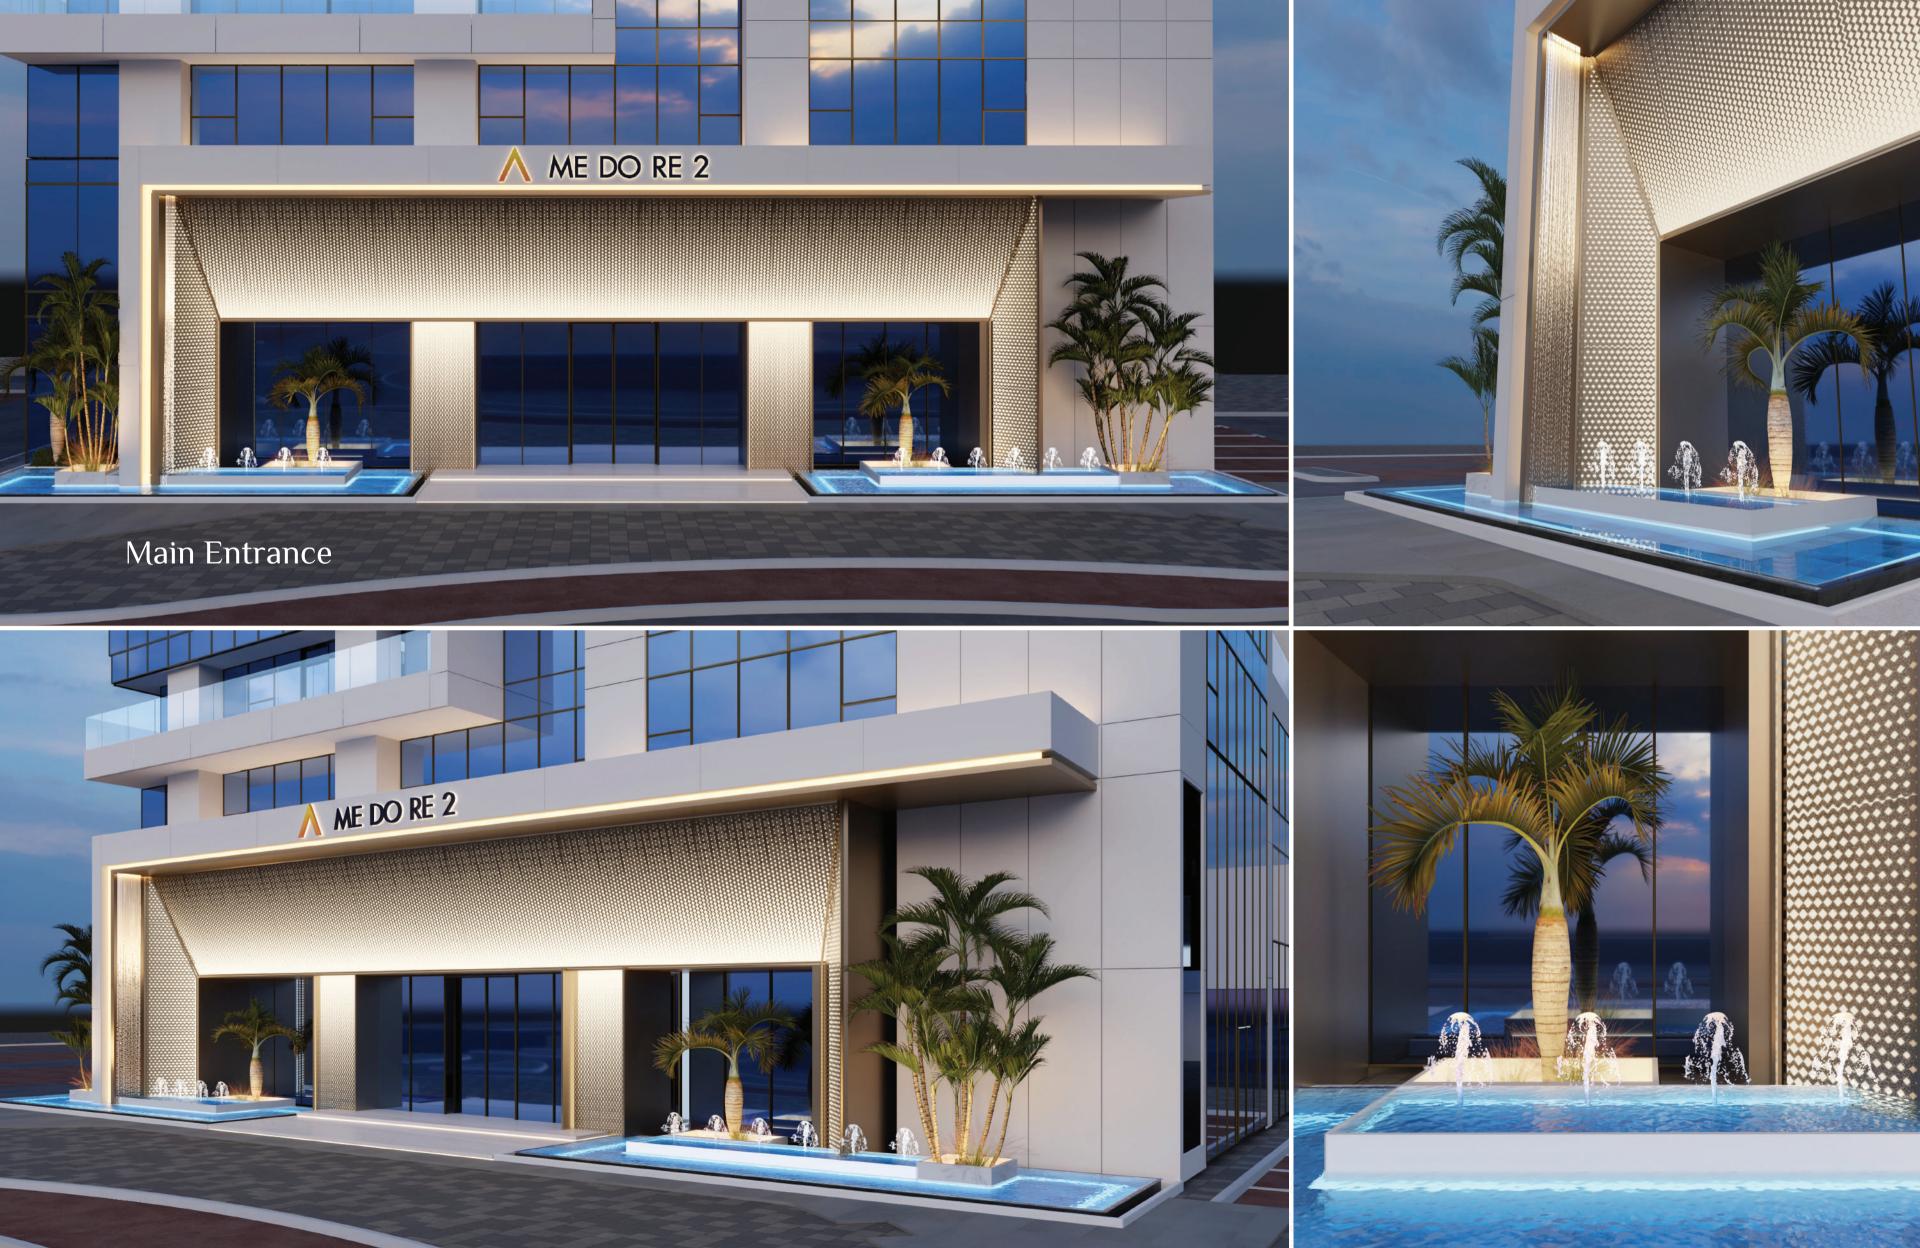

Me Do Re residential tower is a State-of-the-art, smart, elegant, and premium modern development. It flanks the serene community lake that rings the clusters of the Jumeirah Lakes Towers community.

Me Do Re comes with superior design, architectural refinement, and the most modern smart features, all enveloped by a scenic and functional locale with all amenities of modern day living intact - be it soothing greenery of community parks, lakefront retail hubs, basketball courts, padelx floating club, football grounds, or kid's play zones, to name a few.

The apartments at Me Do Re are a class apart when it comes to quality, functionality, and comfort.

A wide variety of modern, upscale amenities ensure that at Me Do Re, every day starts with a refreshingly inspiring beginning and every evening ends with a fulfilling and cosy windup.