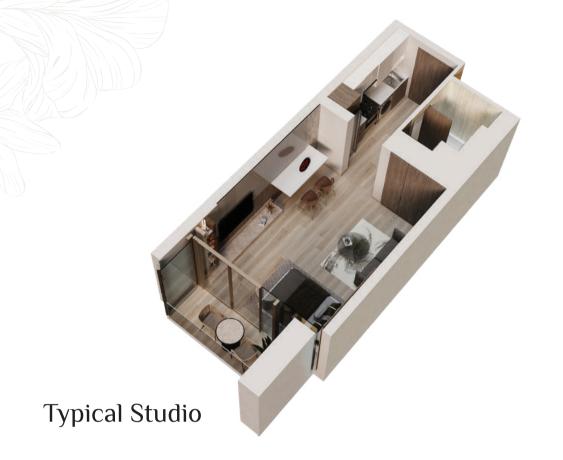

ady



The apartments are equipped with provisions for a Smart Home. The residents will have the option to choose from various packages of smart home features.

## Smart parking access An automatic number plate recognition system allows seamless vehicle entry and exit.



#### **Finishes**



Bathtub, sink, WC, shower heads, mixers and all bathroom accessories from KOHLER.



High quality Italian joinery with full body quartz counter tops.

#### **Smart Mirror**

Experience the ultimate in personalized lighting control with these cutting edge smart mirrors tailored to your preferences for a truly bespoke experience just with the touch of your finger tips.

Immerse yourself in luxury and modernity with MEDORE's Smart Mirrors, enhancing your everyday routine with convenience and style.