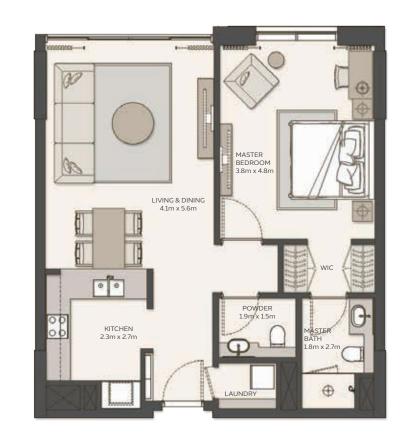

## Sky Residences 3 - Unit Plans

#### 1 BEDROOM

#### 1 BEDROOM

Type 1 - A

| Unit Area    | 78.74 sqm / 847.55 sqft |
|--------------|-------------------------|
| Balcony Area | 0 sqm / 0 sqft          |
| Total Area   | 78.74 sqm / 847.55 sqft |