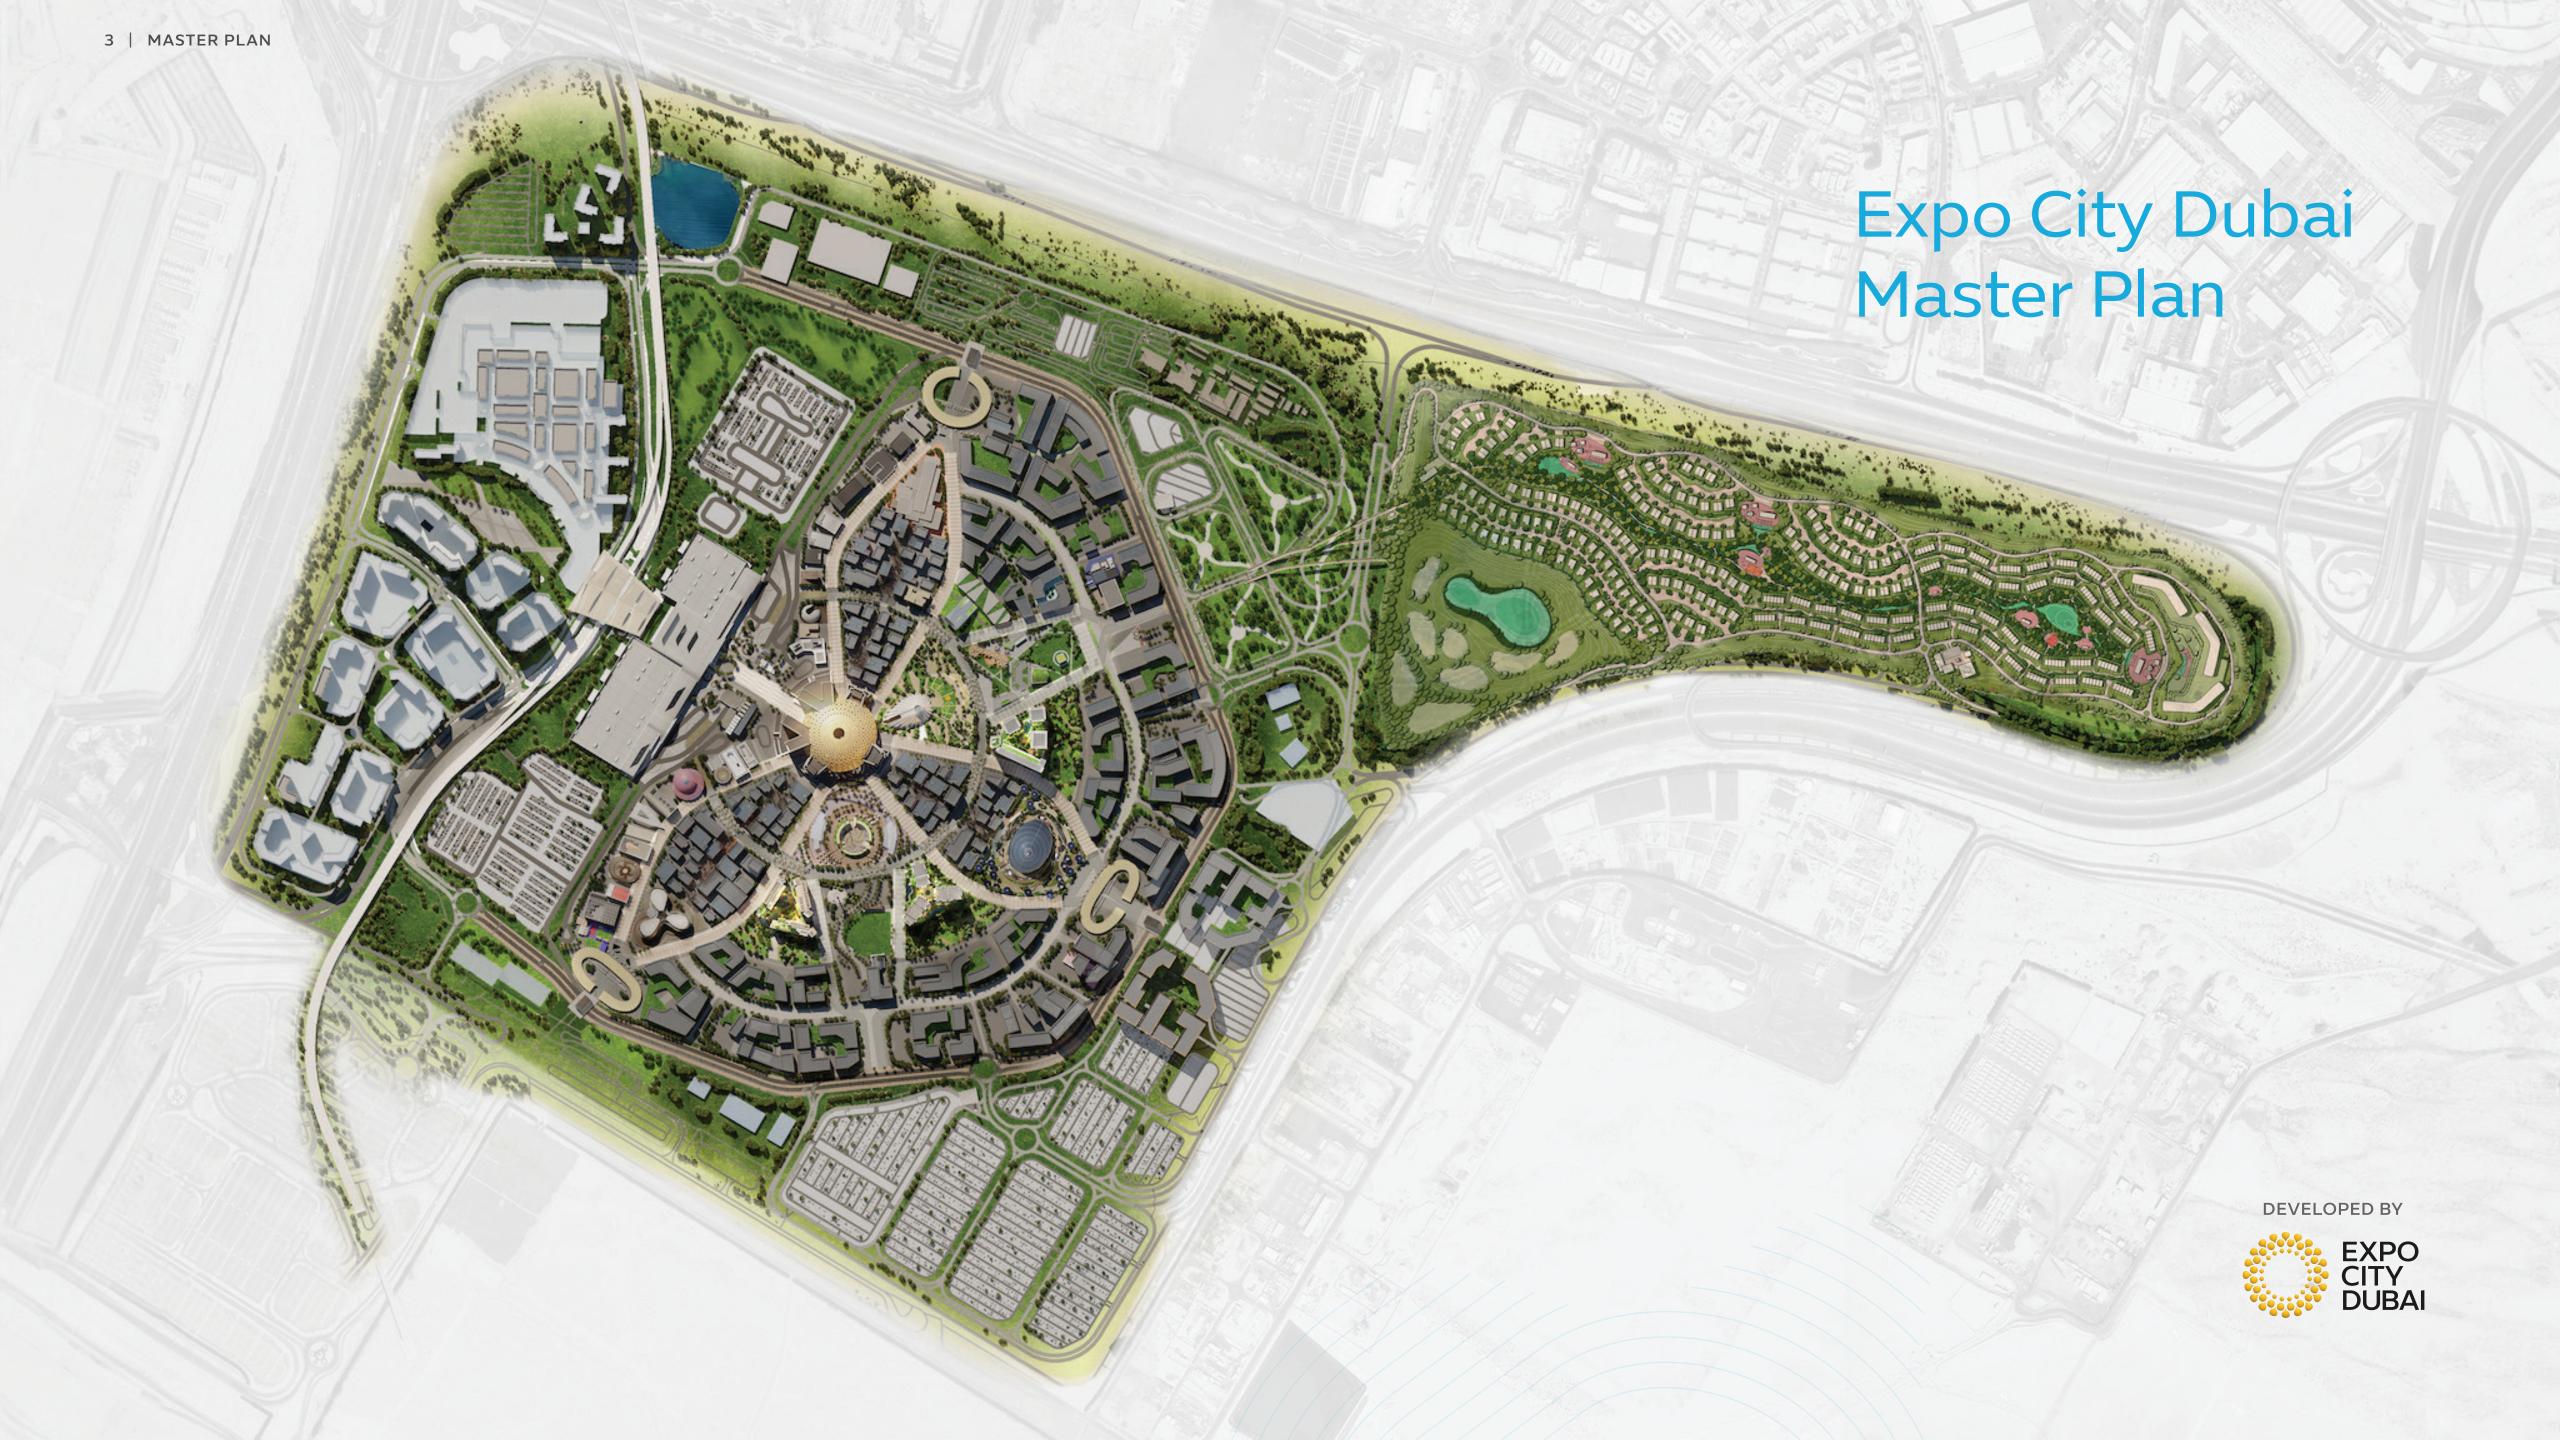

## Perfectly integrated

Nestled in the centre of Expo City Dubai, living at Sky Residences 3 means being part of a 15-minute urban community and having seamless connectivity.

Easy accessibility via four prominent
highways: Sheikh Mohammed bin Zayed
Road, Sheikh Zayed Road, Emirates
Road, and Al Khail Road ensure effortless
connections to Dubai, Abu Dhabi and the
northern emirates.