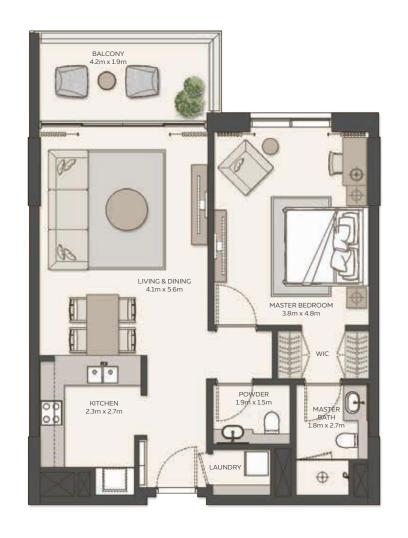

## Sky Residences 3 - Unit Plans

#### 1 BEDROOM

#### Type 1

| Unit Area    | 77.09 sqm / 829.79 sqft |
|--------------|-------------------------|
| Balcony Area | 9.24 sqm / 99.46 sqft   |
| Total Area   | 86.71 sqm / 933.34 sqft |