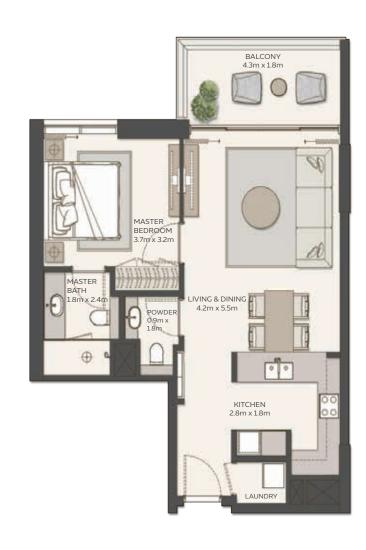

## Sky Residences 3 - Unit Plans

#### 1 BEDROOM

#### Type 2

| Unit Area    | 65.83 sqm / 708.59 sqft | Unit Area    | 94.07 sqm / 1012.56 sqft  |
|--------------|-------------------------|--------------|---------------------------|
| Balcony Area | 9.16 sqm / 98.60 sqft   | Balcony Area | 8.22 sqm / 88.48 sqft     |
| Total Area   | 75.27 sqm / 810.20 sqft | Total Area   | 102.29 sqm / 1101.04 sqft |