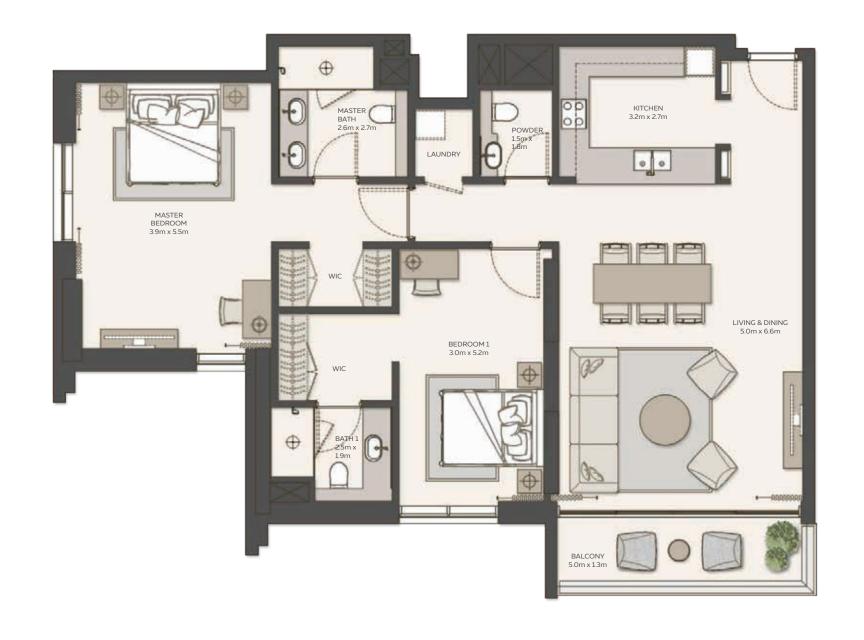

## Sky Residences 3 - Unit Plans

#### 2 BEDROOM

#### Type 3

| Unit Area    | 125.49 sqm / 1350.76 sqft |
|--------------|---------------------------|
| Balcony Area | 0 sqm / 0 sqft            |
| Total Area   | 125 49 sam / 1350 76 saft |