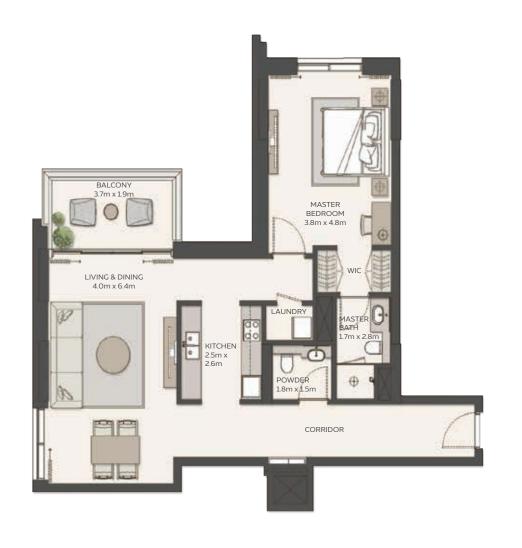

## Sky Residences 3 - Unit Plans

#### 1 BEDROOM

#### Type 1

| Unit Area    | 77.09 sqm / 829.79 sqft |
|--------------|-------------------------|
| Balcony Area | 9.24 sqm / 99.46 sqft   |
| Total Area   | 86.71 sqm / 933.34 sqft |