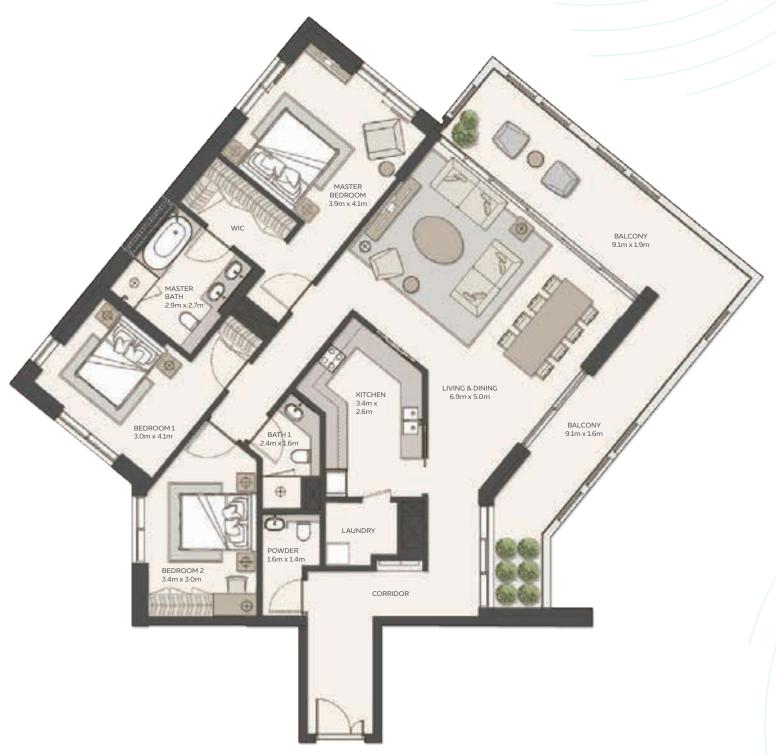

## Sky Residences 3 - Unit Plans

#### 3 BEDROOM

#### Type 1

| Unit Area    | 165.97 sqm / 1786.49 sqft |
|--------------|---------------------------|
| Balcony Area | 39.76 sqm / 427.97 sqft   |
| Total Area   | 205.73 sqm / 2214.46 sqft |

Picture yourself surrounded by serene greenery, where jogging tracks, cycling paths and hiking trails wind through nature, inviting you to a healthier lifestyle. Rejuvenate your mind, body and soul with exclusive access to clubhouses, state-of-the-art gyms and pools that are crafted to ensure a life of harmony and happiness.