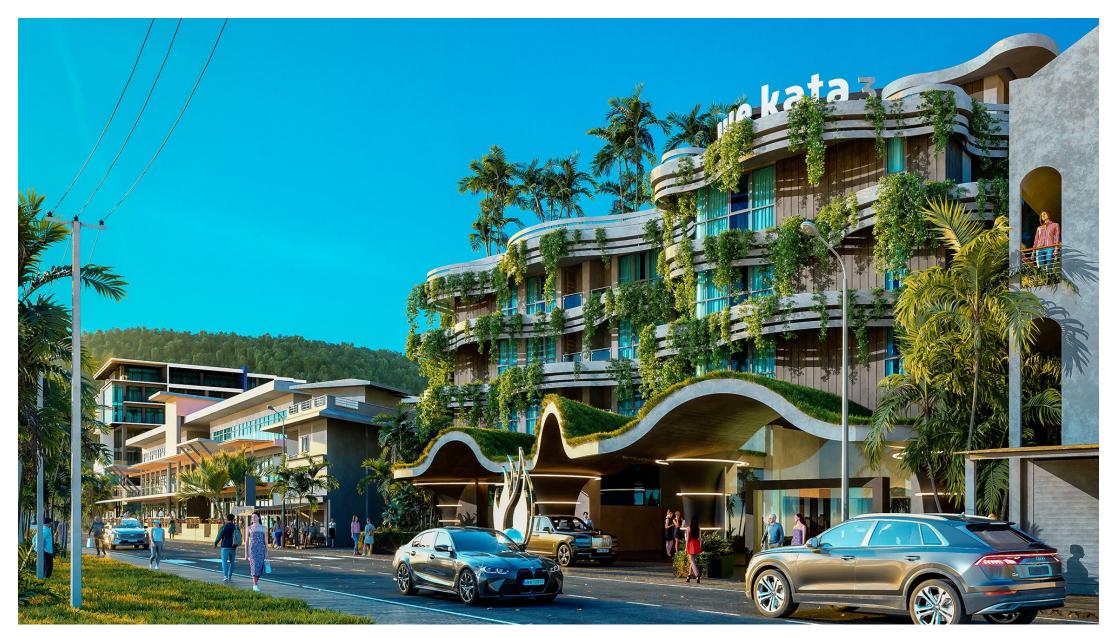

#### Kata area. Phuket

Walking distance to a magnificent beach, highly developed tourist infrastructure and proximity to other popular areas of Phuket (Karon, Chalong) distinguish Wekata 3. The previous phases of the complex are already accepting tourists and apartment owners

#### **Unusual architecture**

The conception of a complex as close to nature as possible that integrates the smoothness of the lines into the classic angular development of the tourist area.

#### **Panoramic pools**

The adjacent infrastructure limited in height makes it possible to realize open spaces on the roofs of the buildings.

In the third phase, popular bars and pools with panoramic views are also implemented.