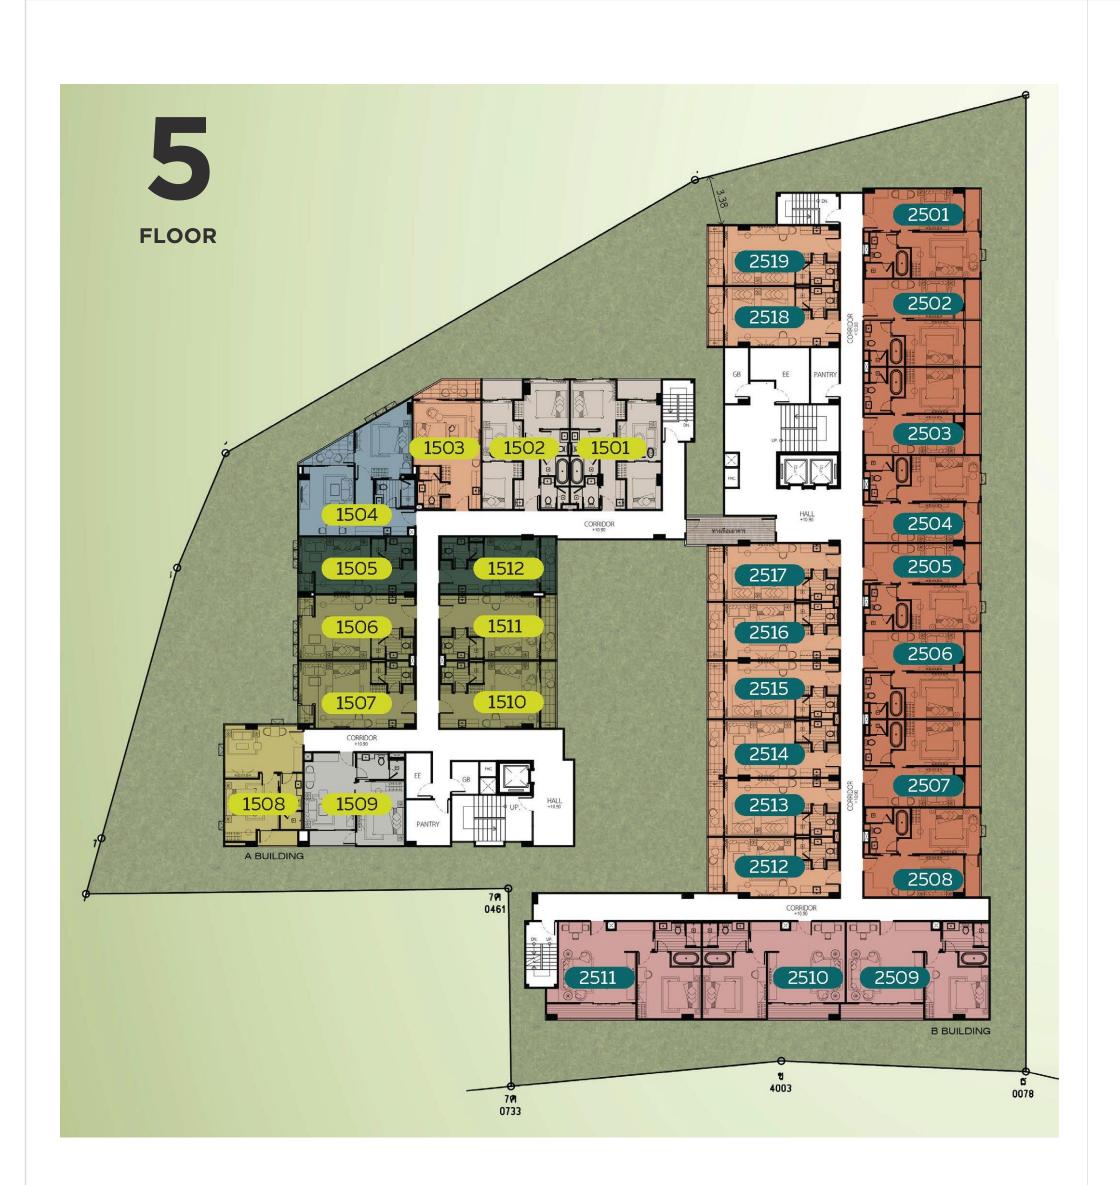

apartment owners.





### Exclusive premium design

Particular emphasis is put on the **one bedroom apartments**. A small family or just a couple of travelers accommodation is radically surpasses the ordinary hotel room in comfort.

Studio apartments comparatively small and have become an absolute classic of Phuket are also included in the pool of apartments. Due to well-developed ergonomic solutions apartments of this type have enough space despite their modest size.

The common balance of the apartment types and modern furnishing solutions are the competitive advantage of the project in the Kata area of Phuket. In the current circumstances the complex can be called the only one of its kind in this location in Phuket.

Q

### Floor plan

Exclusive apartment project in Phuket















### Available layouts

Exclusive apartment project in Phuket

### Apartment Type E

5.030.000 THB

Starting price

**36.2** sq.m

Area



#### **Studio**

Bedroom



Bathroom



14

# Apartment Type G



Starting price

47 sq.m

Area



1

Bathroom



Bathroom



15

# Apartment<br/>Type D



Starting price

**64.2** sq.m

Area



1

Bedroom



1

Bathroom



# Apartment Type C



Starting price

**52.9** sq.m

Area



2

Bedroom



2

Bathroom



# Apartment Type B



Starting price

**87.1** sq.m

Area



2

Bedroom



2

Bathroom



Private Pool



# Apartment Type A

24.730.000 тнв

Starting price

**142.3** sq.m

Area



2

Bedroom



2

Bathroom



Private Pool



### Apartment Type F

SOLD OUT

**4.600.000** THB

Starting price

**33** sq.m

Area



#### **Studio**

Bedroom



*