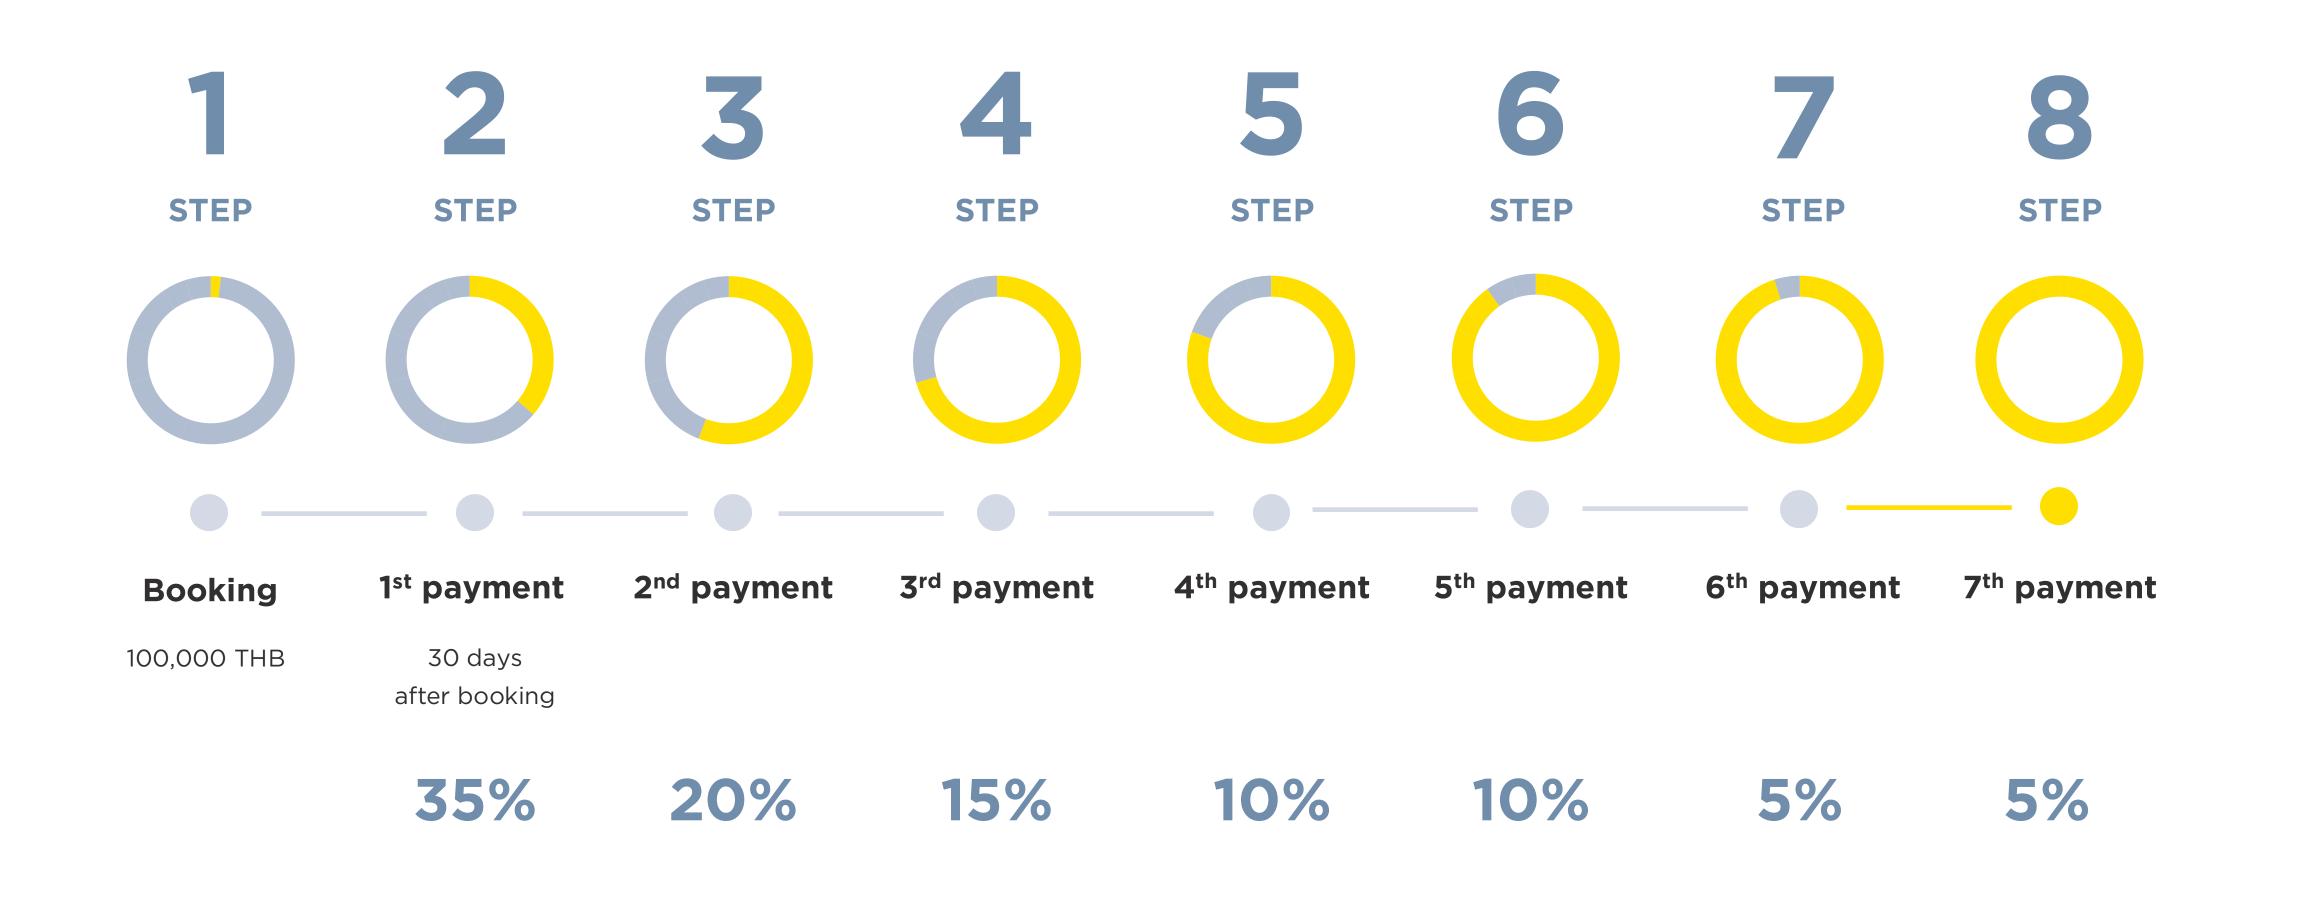

**Installment until the end of construction** with 35% down payment on low season investment. Deposit 100,000 THB.

#### Payment schedule

28