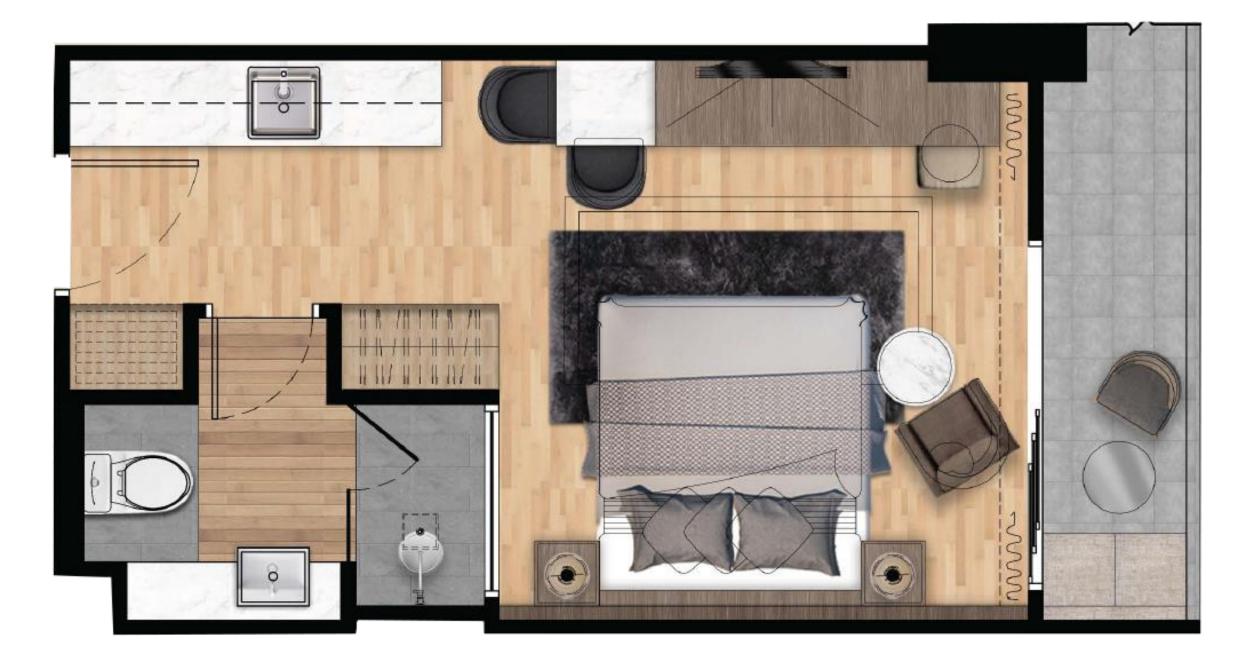

le layouts

Exclusive apartment project in Phuket

### Apartment Type E

5.030.000 THB

Starting price

**36.2** sq.m

Area



#### **Studio**

Bedroom



Bathroom



14

# Apartment Type G



Starting price

47 sq.m

Area



1

Bathroom



Bathroom



15

# Apartment<br/>Type D



Starting price

**64.2** sq.m

Area



1

Bedroom



1

Bathroom



# Apartment Type C



Starting price

**52.9** sq.m

Area



2

Bedroom



2

Bathroom



# Apartment Type B



Starting price

**87.1** sq.m

Area



2

Bedroom



2

Bathroom



Private Pool



# Apartment Type A

24.730.000 тнв

Starting price

**142.3** sq.m

Area



2

Bedroom



2

Bathroom



Private Pool



### Apartment Type F

SOLD OUT

**4.600.000** THB

Starting price

**33** sq.m

Area



#### **Studio**

Bedroom



**I** Bathroom



20

### Apartment Type K

SOLD OUT

**5.800.000** THB

Starting price

**37** sq.m

Area



1

Bedroom



1

Bathroom



2

# Apartment Type J

SOLD OUT

**5.381.000** THB

Starting price

**43** sq.m

Area



Bedroom



■ Bathroom



22

### Apartment Type L

SOLD OUT

4.609.500 THB

Starting price

**31** sq.m

Area



**Studio** 

Bedroom



Bathroom



### Apartment Type I

SOLD OUT

**5.338.000** THB

Starting price

**42.7** sq.m

Area



Bedroom



Bathroom



### Apartment Type H

SOLD OUT

6.641.000 тнв

Starting price

**53.3** sq.m

Area



1

Bedroom



1

Bathroom



# Additional expenses & payment schedule

Exclusive apartment project in Phuket

#### Additional expenses



60 THB | SQ.M

Service per month

Annual payment



**500** THB | SQ.M

Capital Improvement Fund One-t