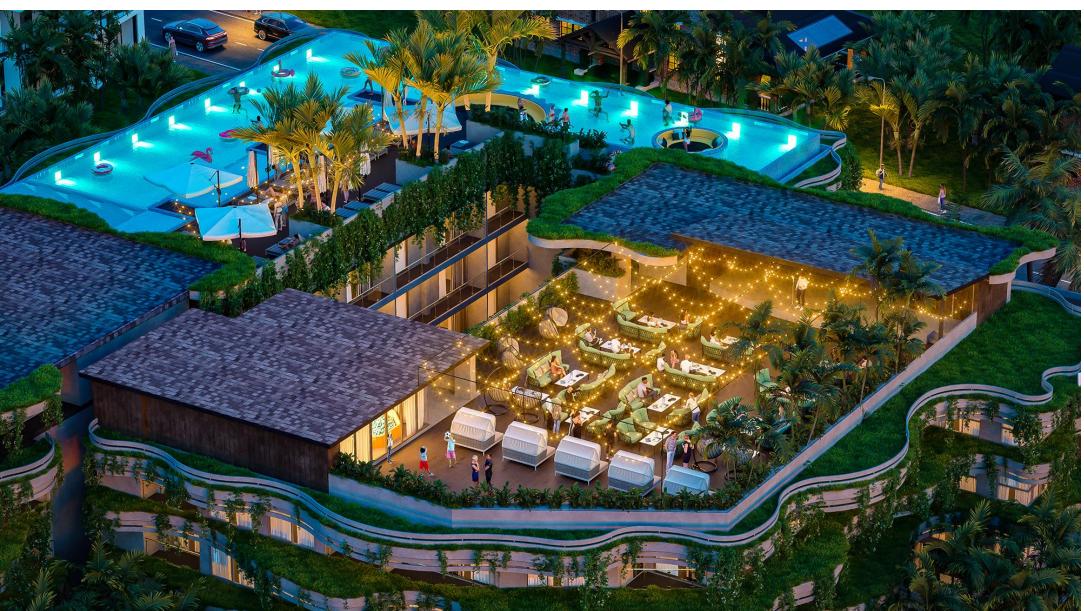

#### **Panoramic pools**

The adjacent infrastructure limited in height makes it possible to realize open spaces on the roofs of the buildings.

In the third phase, popular bars and pools with panoramic views are also implemented.

# Peculiarities and advantages of the complex

The cafes and restaurants arrangement has spacious halls with high ceilings and panoramic windows.

Maximum service with no need to leave the complex