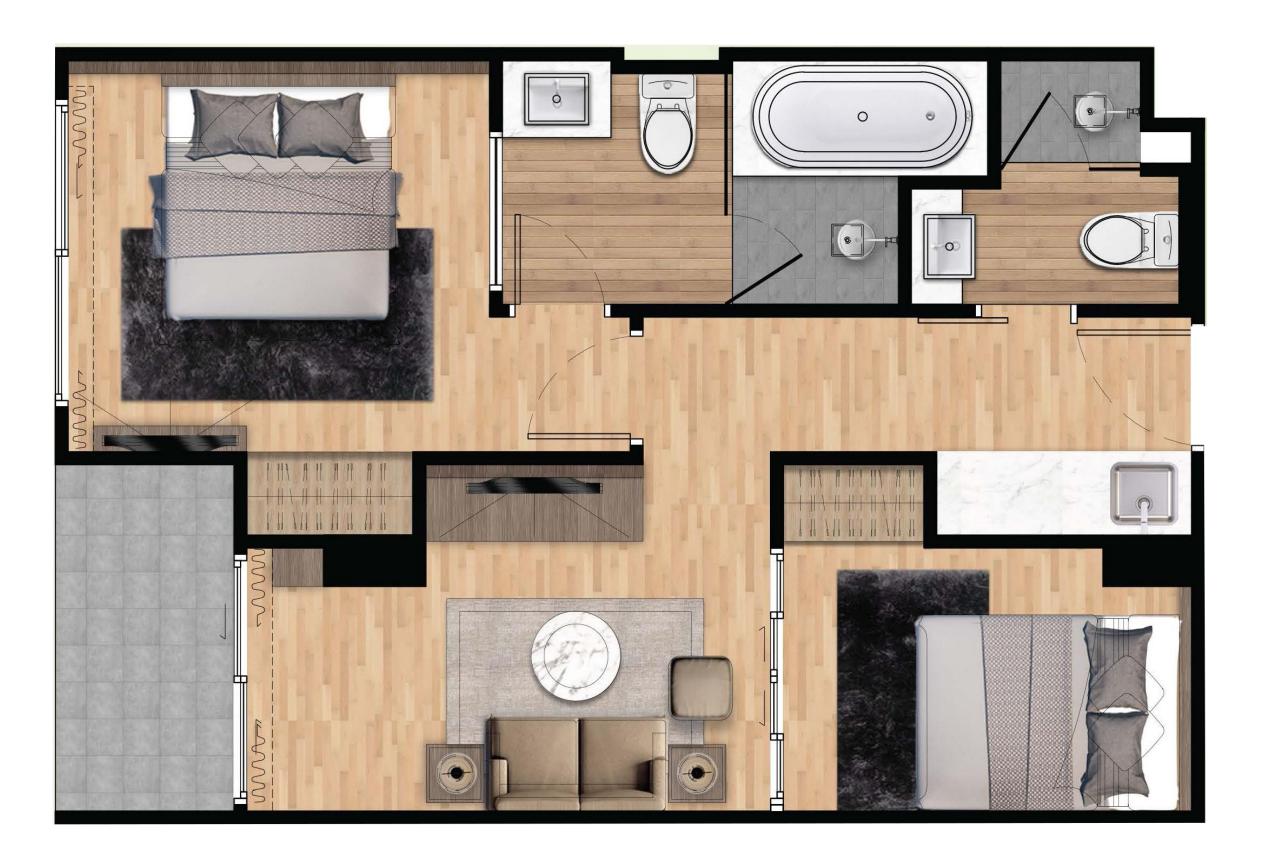

# Apartment Type C

Starting price

**52.9** sq.m

Area

2

Bedroom

2

Bathroom

# Apartment Type B

Starting price

**87.1** sq.m

Area

2

Bedroom

2

Bathroom