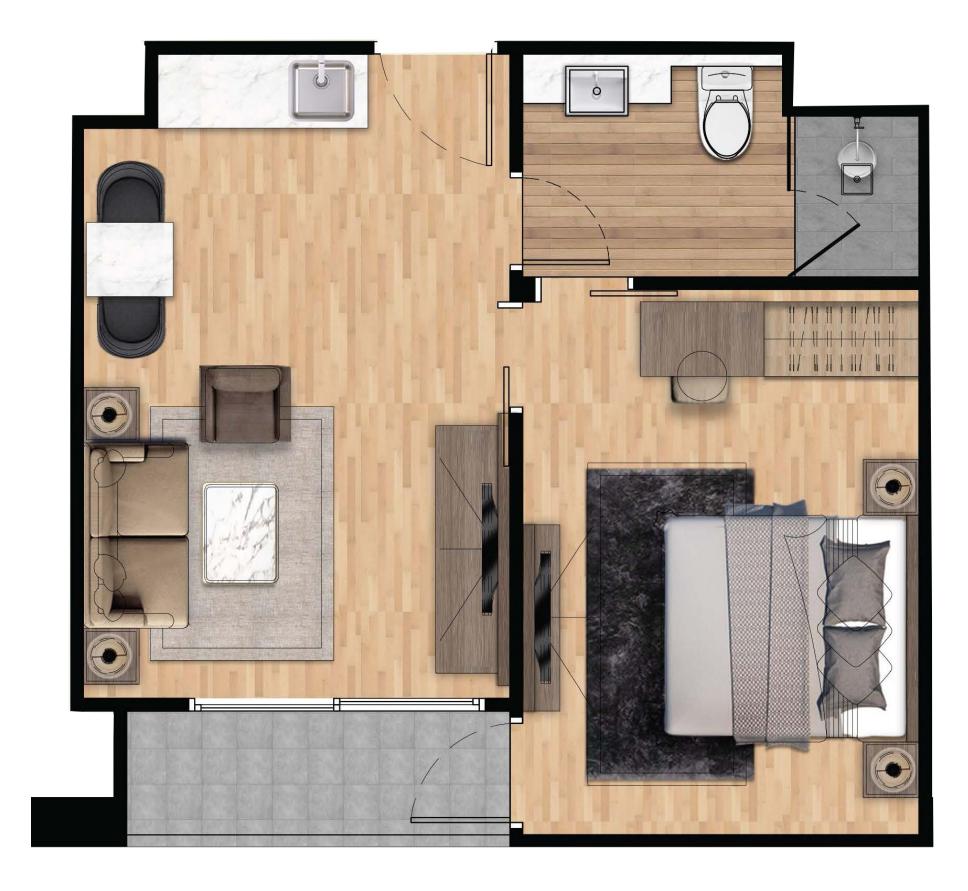

# Apartment<br/>Type D

Starting price

**64.2** sq.m

Area

1

Bedroom

1

Bathroom

# Apartment Type C

Starting price

**52.9** sq.m

Area

2

Bedroom

2

Bathroom

# Apartment Type B

Starting price

**87.1** sq.m

Area

2

Bedroom

2

Bathroom