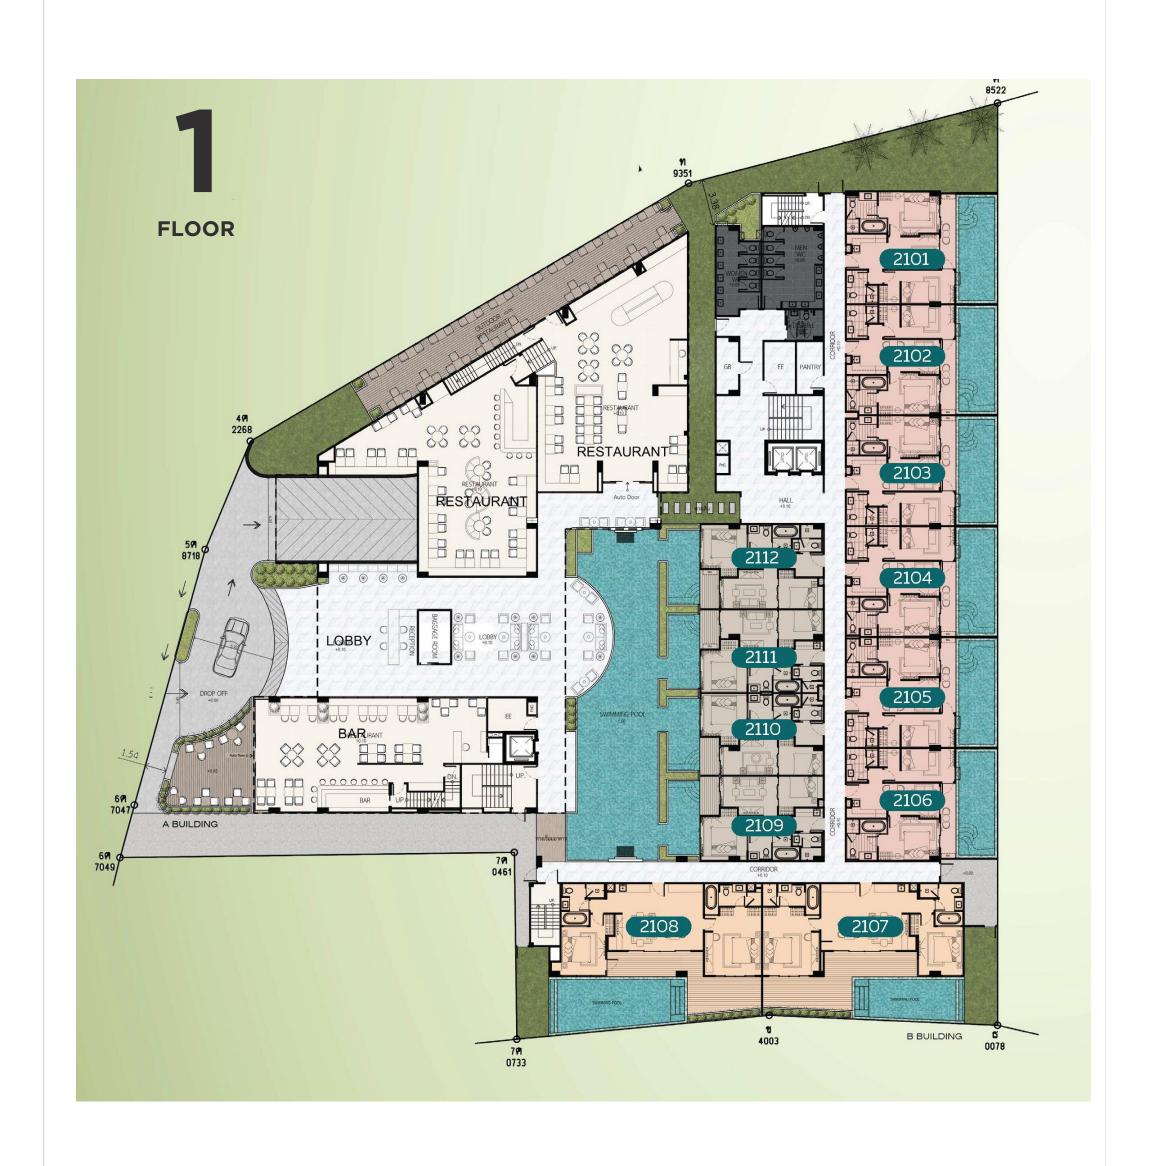

tay of the apartment owners.





### Exclusive premium design

Particular emphasis is put on the **one bedroom apartments**. A small family or just a couple of travelers accommodation is radically surpasses the ordinary hotel room in comfort.

Studio apartments comparatively small and have become an absolute classic of Phuket are also included in the pool of apartments. Due to well-developed ergonomic solutions apartments of this type have enough space despite their modest size.

The common balance of the apartment types and modern furnishing solutions are the competitive advantage of the project in the Kata area of Phuket. In the current circumstances the complex can be called the only one of its kind in this location in Phuket.

Q

### Floor plan

Exclusive apartment project in Phuket















### Available layouts

Exclusive apartment project in Phuket

### Apartment Type E

5.030.000 THB

Starting price

**36.2** sq.m

Area



#### **Studio**

Bedroom



Bathroom



14

# Apartment Type G



Starting price

47 sq.m

Area



1

Bathroom



Bathroom



15

# Apartment<br/>Type D



Starting price

**64.2** sq.m

Area



1

Bedroom



1

Bathroom



# Apartment Type C



Starting price

**52.9** sq.m

Area



2

Bedroom



2

Bathroom



# Apartment Type B



Starting price

**87.1** sq.m

Area



2

Bedroom



2

Bathroom



Private Pool



# Apartment Type A

24.730.000 тнв

Starting price

**142.3** sq.m

Area



2

Bedroom



2

Bathroom



Private Pool



### Apartment Type F

SOLD OUT

**4.600.000** THB

Starting price

**33** sq.m

Area



#### **Studio**

Be