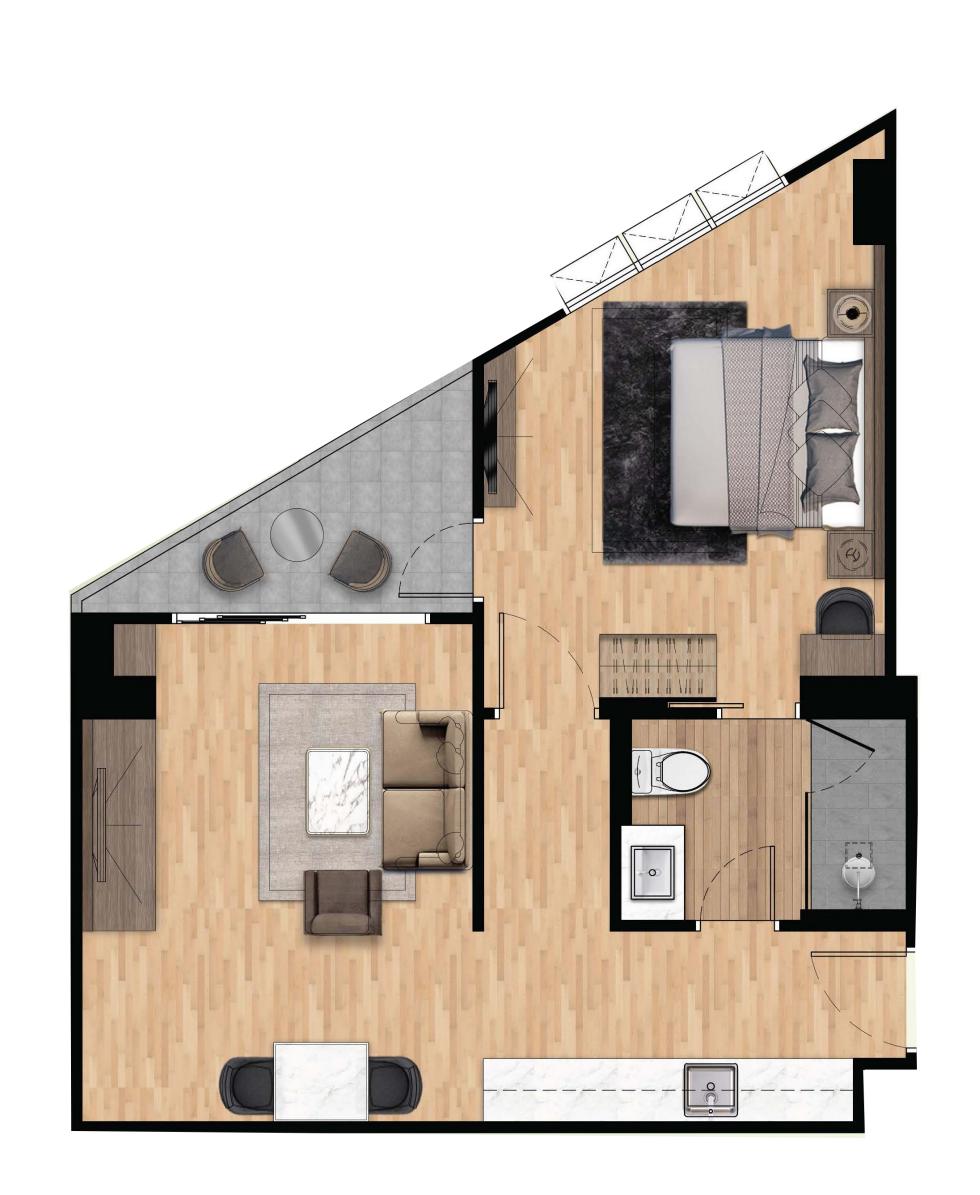

# Apartment Type A

24.730.000 тнв

Starting price

**142.3** sq.m

Area

2

Bedroom

2

Bathroom

Private Pool