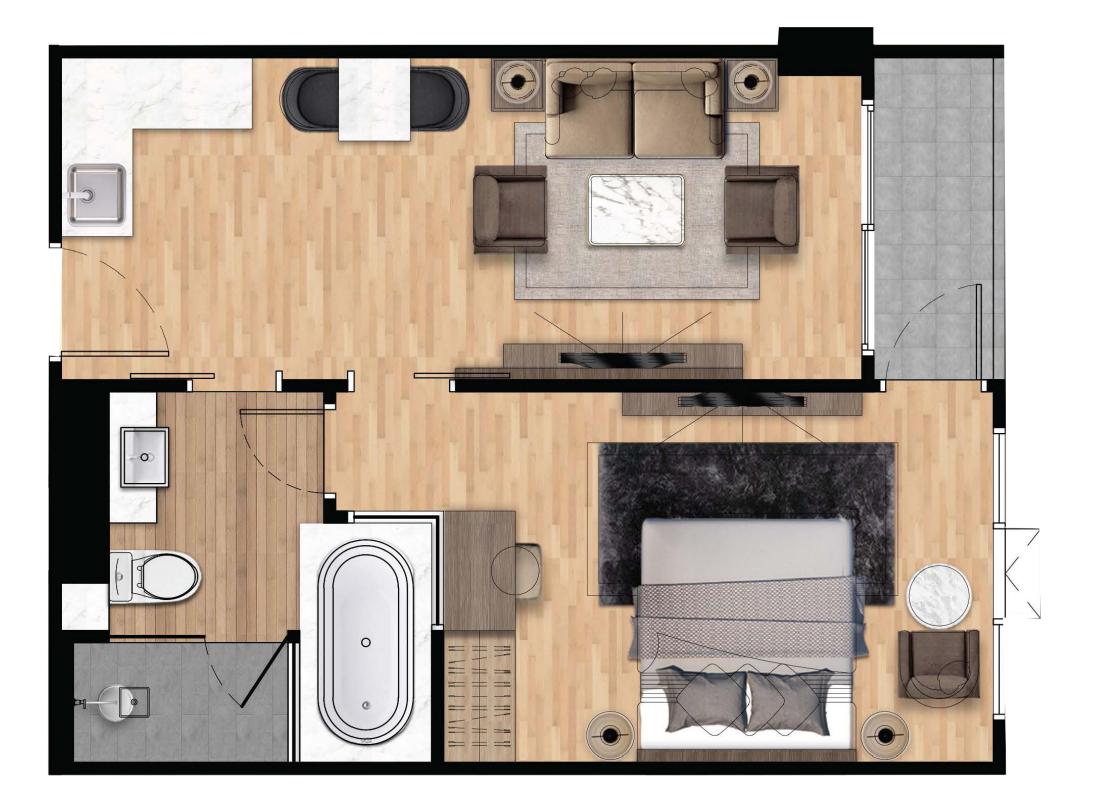

### Available layouts

Exclusive apartment project in Phuket

### Exclusive premium design

The interior design of apartments in the project is developing at the peak of its price range. In fact, it offers a completely premium class within an affordable budget.

Due to the optimization of space 2 bedroom apartments offer comparable comfort of a villa and apartments equipped with **a private pool** even surpass it in comfort.

Fully functional kitchens, living area and isolated rooms will be sufficiently convenient for **both family vacations and long-term rentals** or permanent stay of the apartment owners.