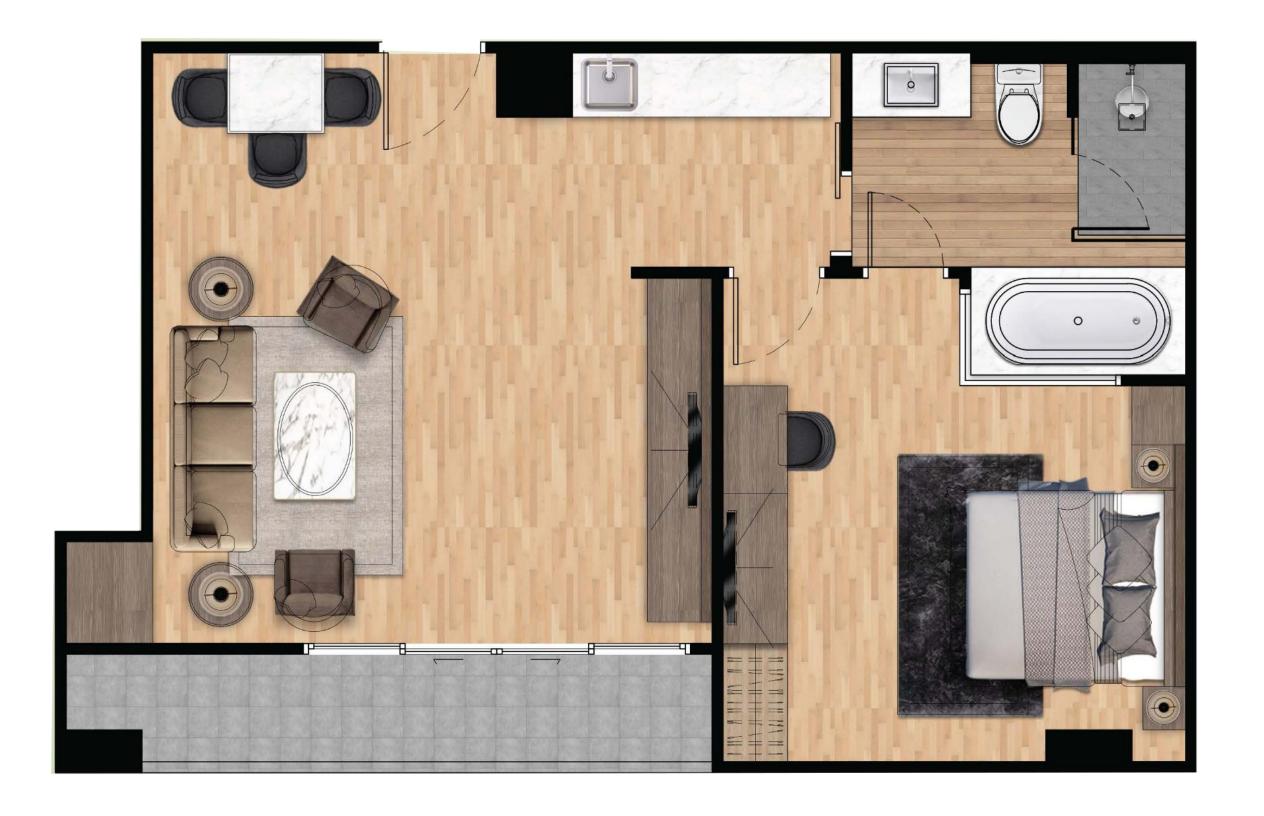

### Available layouts

Exclusive apartment project in Phuket

### Exclusive premium design

Particular emphasis is put on the **one bedroom apartments**. A small family or just a couple of travelers accommodation is radically surpasses the ordinary hotel room in comfort.