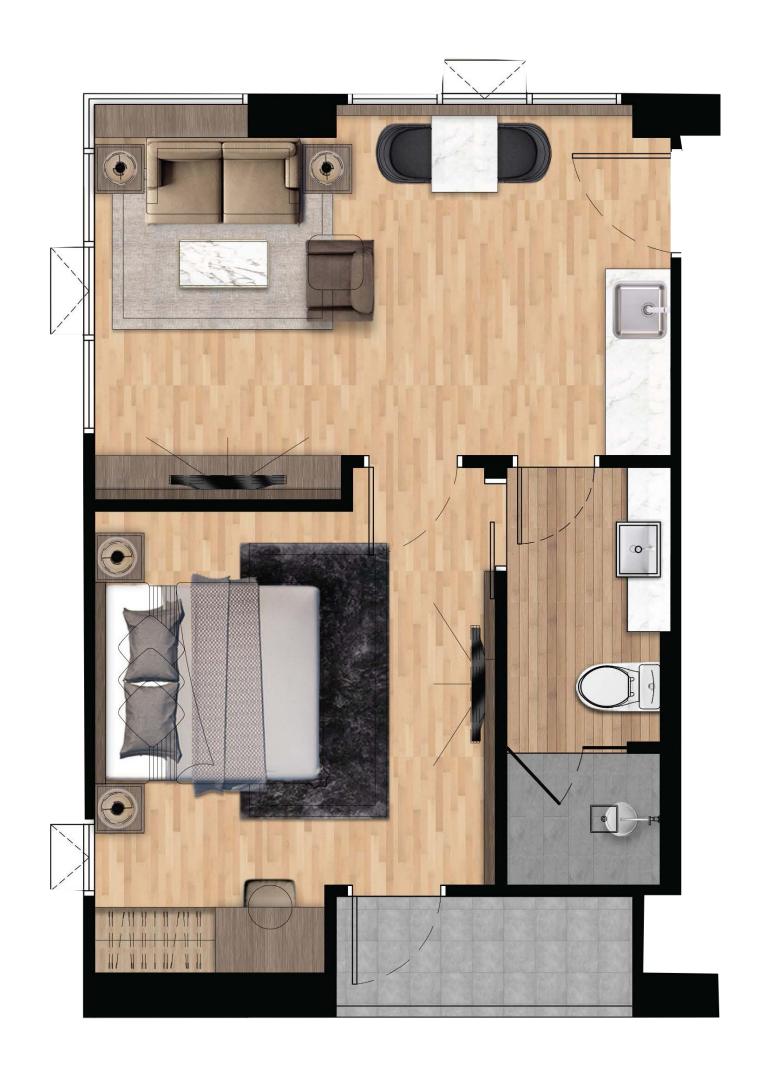

# Apartment<br/>Type D

Starting price

**64.2** sq.m

Area

1

Bedroom

1

Bathroom