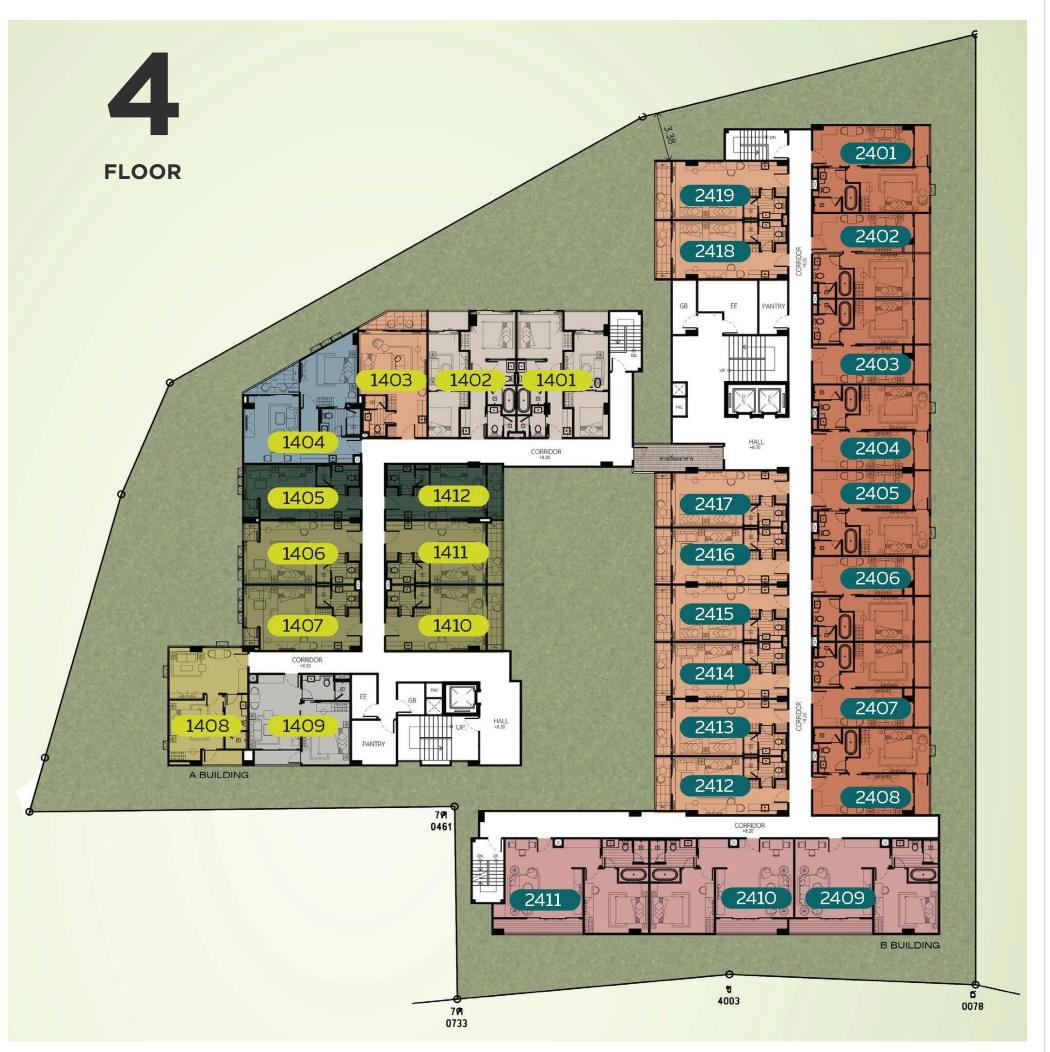

he apartment owners.





### Exclusive premium design

Particular emphasis is put on the **one bedroom apartments**. A small family or just a couple of travelers accommodation is radically surpasses the ordinary hotel room in comfort.

Studio apartments comparatively small and have become an absolute classic of Phuket are also included in the pool of apartments. Due to well-developed ergonomic solutions apartments of this type have enough space despite their modest size.

The common balance of the apartment types and modern furnishing solutions are the competitive advantage of the project in the Kata area of Phuket. In the current circumstances the complex can be called the only one of its kind in this location in Phuket.

Q

### Floor plan

Exclusive apartment project in Phuket















### Available layouts

Exclusive apartment project in Phuket

### Apartment Type E

5.030.000 THB

Starting price

**36.2** sq.m

Area



#### **Studio**

Bedroom



Bathroom



14

# Apartment Type G



Starting price

47 sq.m

Area



1

Bathroom



Bathroom



15

# Apartment<br/>Type D



Starting price

**64.2** sq.m

Area



1

Bedroom



1

Bathroom



# Apartment Type C



Starting price

**52.9** sq.m

Area



2

Bedroom



2

Bathroom



# Apartment Type B



Starting price

**87.1** sq.m

Area



2

Bedroom



2

Bathroom



Private Pool



# Apartment Type A

24.730.000 тнв

Starting price

**142.3** sq.m

Area



2

Bedroom



2

Bathroom



Private Pool



### Apartment Type F

SOLD OUT

**4.600.000** THB

Starting price

**33** sq.m

Area



#### **Studio**

Bedroom