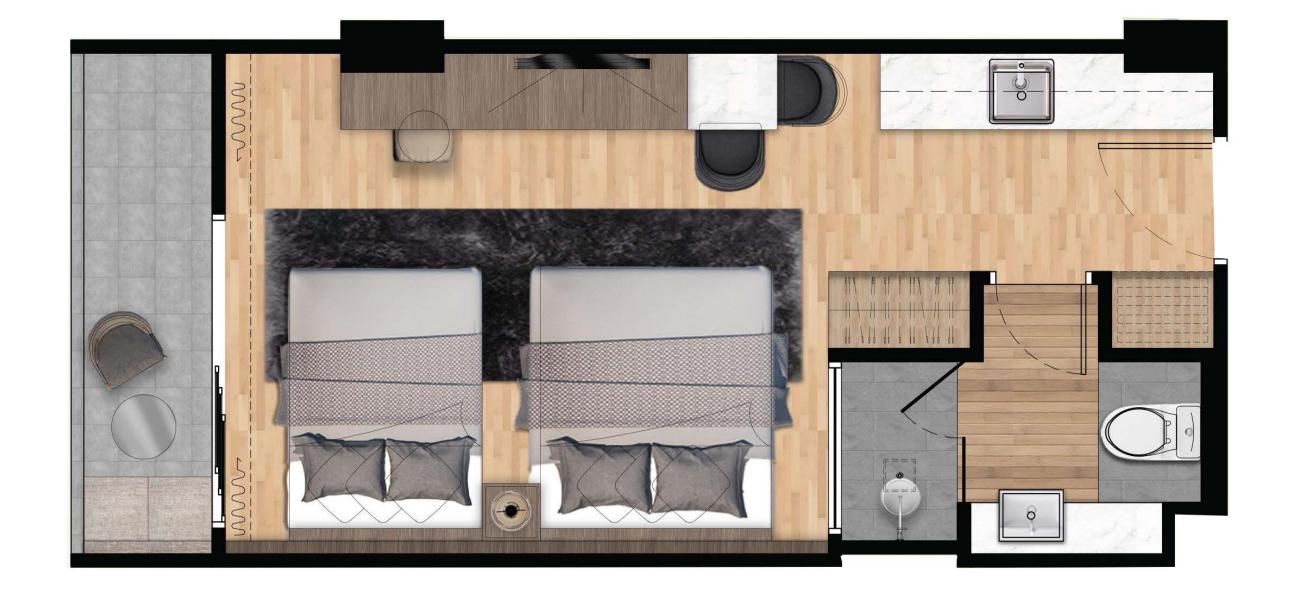

### Available layouts

Exclusive apartment project in Phuket

#### **Studio**

Bedroom

**I** Bathroom

20