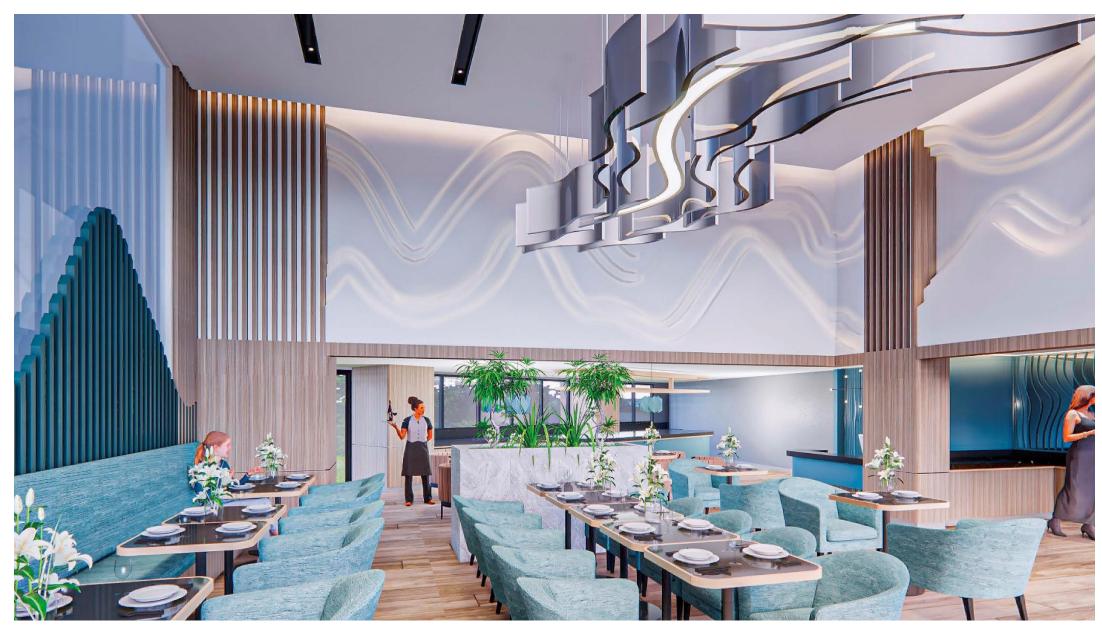

# Peculiarities and advantages of the complex

The cafes and restaurants arrangement has spacious halls with high ceilings and panoramic windows.

Maximum service with no need to leave the complex