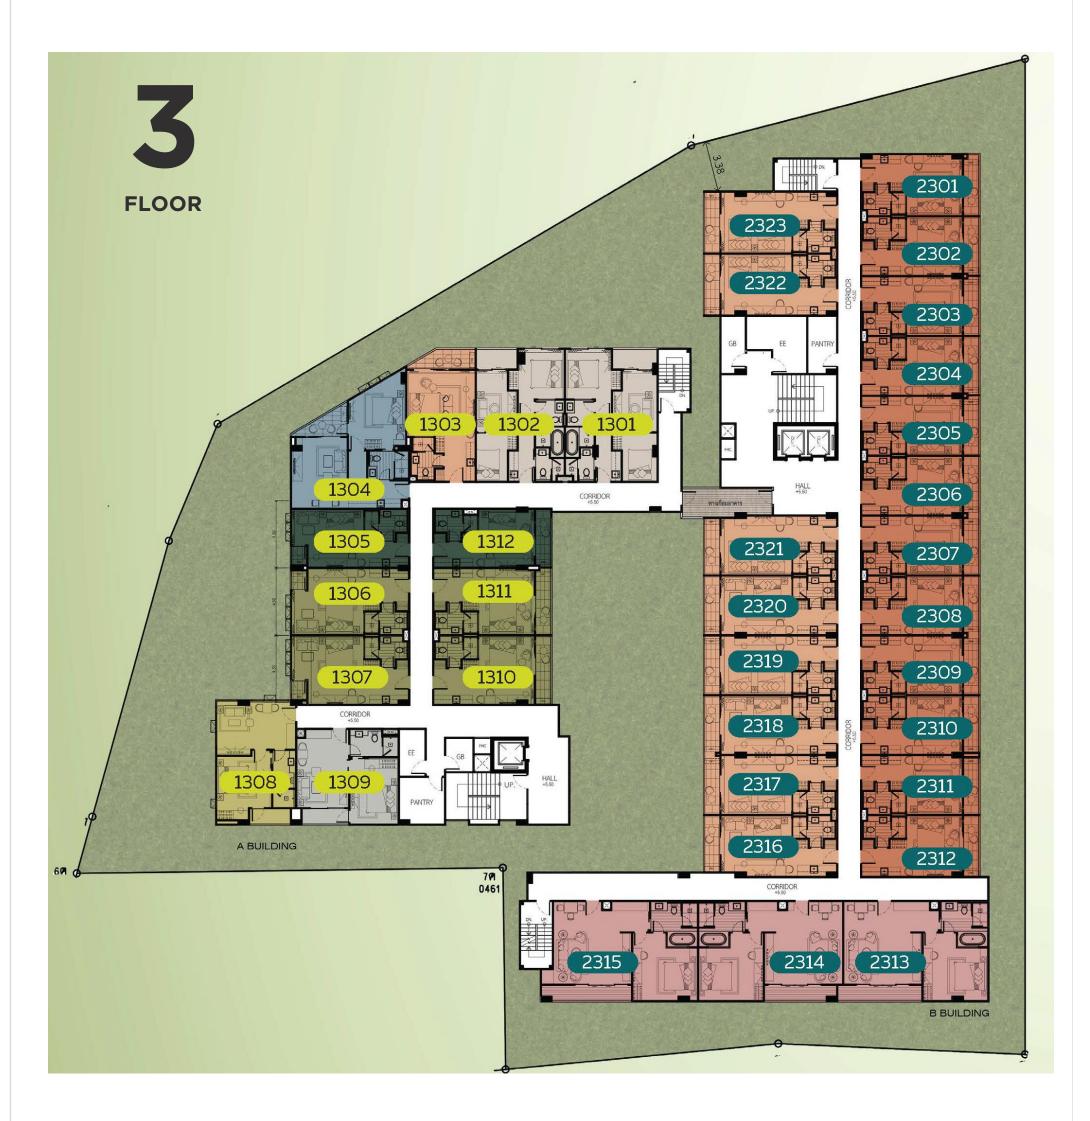

the apartment owners.





### Exclusive premium design

Particular emphasis is put on the **one bedroom apartments**. A small family or just a couple of travelers accommodation is radically surpasses the ordinary hotel room in comfort.

Studio apartments comparatively small and have become an absolute classic of Phuket are also included in the pool of apartments. Due to well-developed ergonomic solutions apartments of this type have enough space despite their modest size.

The common balance of the apartment types and modern furnishing solutions are the competitive advantage of the project in the Kata area of Phuket. In the current circumstances the complex can be called the only one of its kind in this location in Phuket.

Q

### Floor plan

Exclusive apartment project in Phuket















### Available layouts

Exclusive apartment project in Phuket

### Apartment Type E

5.030.000 THB

Starting price

**36.2** sq.m

Area



#### **Studio**

Bedroom



Bathroom



14

# Apartment Type G



Starting price

47 sq.m

Area



1

Bathroom



Bathroom



15

# Apartment<br/>Type D



Starting price

**64.2** sq.m

Area



1

Bedroom



1

Bathroom



# Apartment Type C



Starting price

**52.9** sq.m

Area



2

Bedroom



2

Bathroom



# Apartment Type B



Starting price

**87.1** sq.m

Area



2

Bedroom



2

Bathroom



Private Pool



# Apartment Type A

24.730.000 тнв

Starting price

**142.3** sq.m

Area



2

Bedroom



2

Bathroom



Private Pool



### Apartment Type F

SOLD OUT

**4.600.000** THB

Starting price

**33** sq.m

Area



#### **Studio**

Bedroom