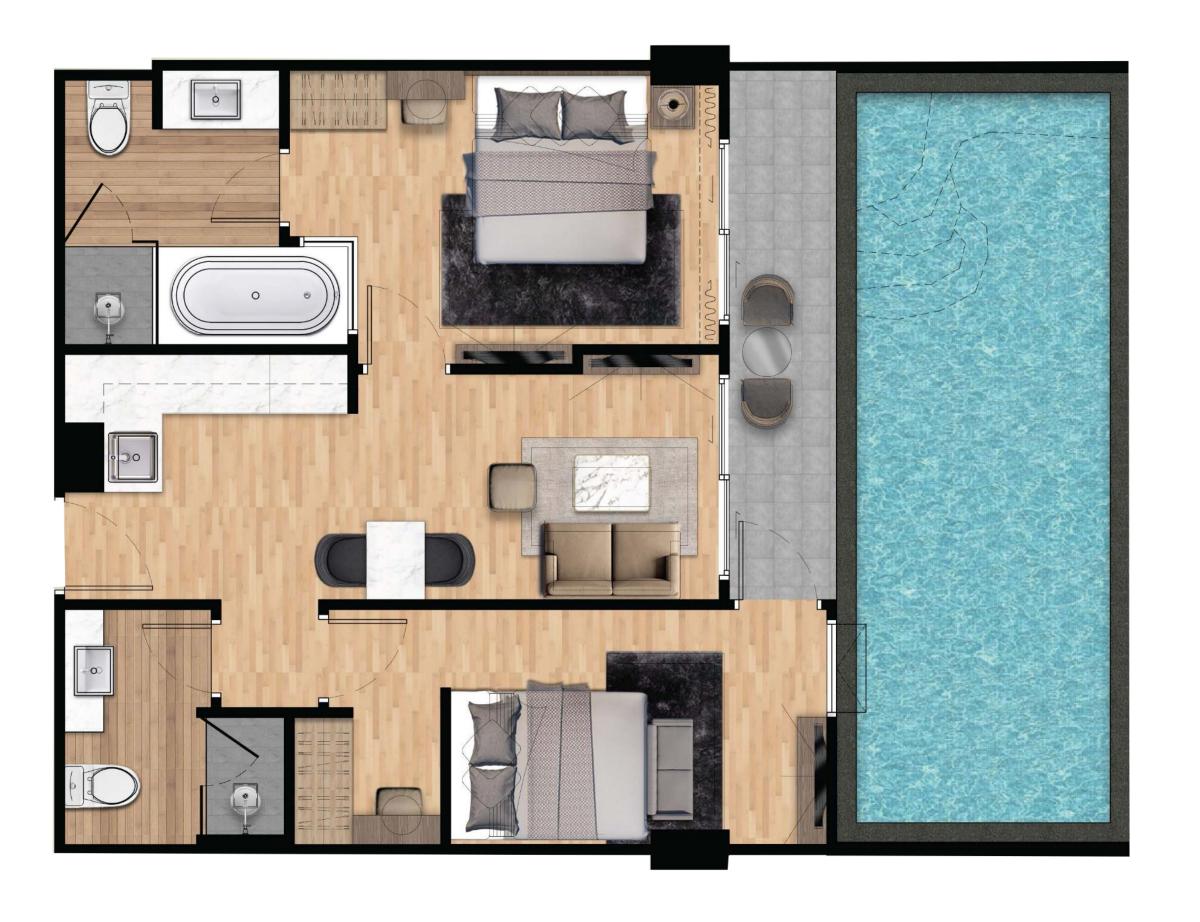

# Apartment Type A

24.730.000 тнв

Starting price

**142.3** sq.m

Area

2

Bedroom

2

Bathroom

Private Pool