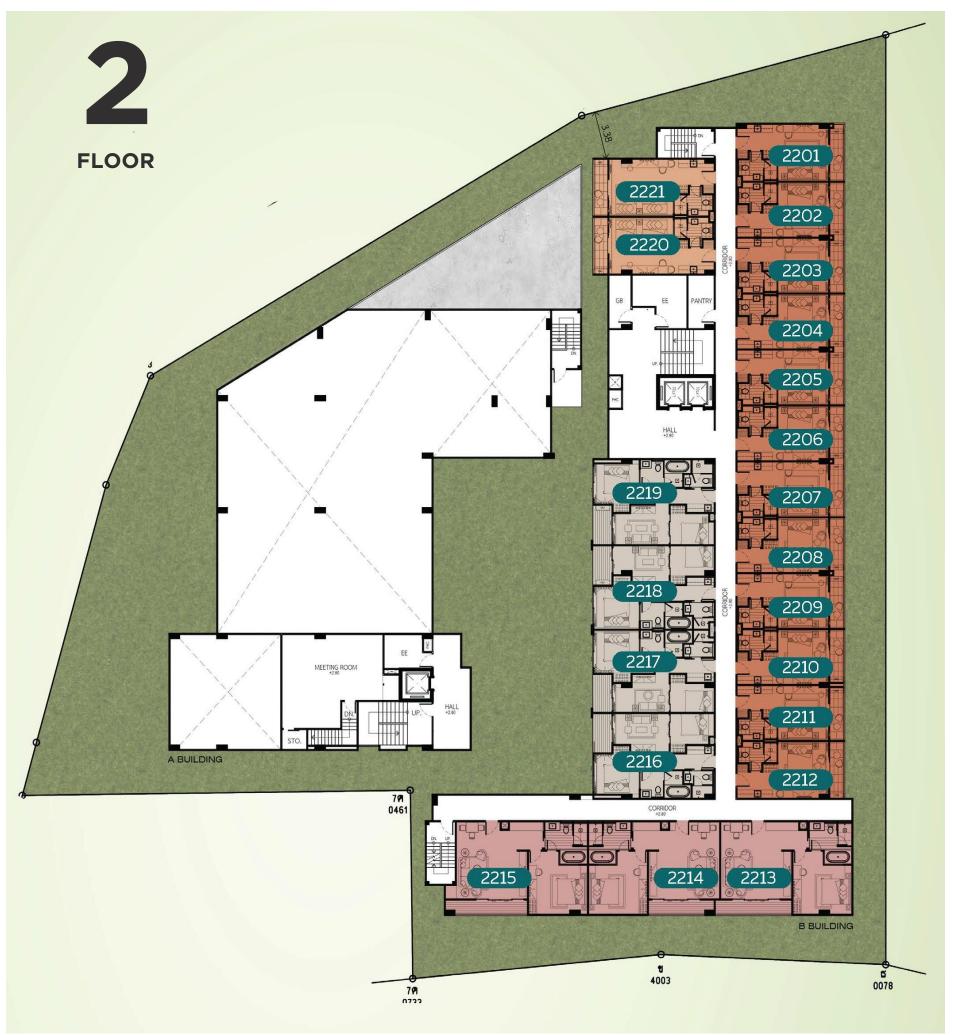

y of the apartment owners.





### Exclusive premium design

Particular emphasis is put on the **one bedroom apartments**. A small family or just a couple of travelers accommodation is radically surpasses the ordinary hotel room in comfort.

Studio apartments comparatively small and have become an absolute classic of Phuket are also included in the pool of apartments. Due to well-developed ergonomic solutions apartments of this type have enough space despite their modest size.

The common balance of the apartment types and modern furnishing solutions are the competitive advantage of the project in the Kata area of Phuket. In the current circumstances the complex can be called the only one of its kind in this location in Phuket.

Q

### Floor plan

Exclusive apartment project in Phuket















### Available layouts

Exclusive apartment project in Phuket

### Apartment Type E

5.030.000 THB

Starting price

**36.2** sq.m

Area



#### **Studio**

Bedroom



Bathroom



14

# Apartment Type G



Starting price

47 sq.m

Area



1

Bathroom



Bathroom



15

# Apartment<br/>Type D



Starting price

**64.2** sq.m

Area



1

Bedroom



1

Bathroom



# Apartment Type C



Starting price

**52.9** sq.m

Area



2

Bedroom



2

Bathroom



# Apartment Type B



Starting price

**87.1** sq.m

Area



2

Bedroom



2

Bathroom



Private Pool



# Apartment Type A

24.730.000 тнв

Starting price

**142.3** sq.m

Area



2

Bedroom



2

Bathroom



Private Pool



### Apartment Type F

SOLD OUT

**4.600.000** THB

Starting price

**33** sq.m

Area



#### **Studio**

Bedr