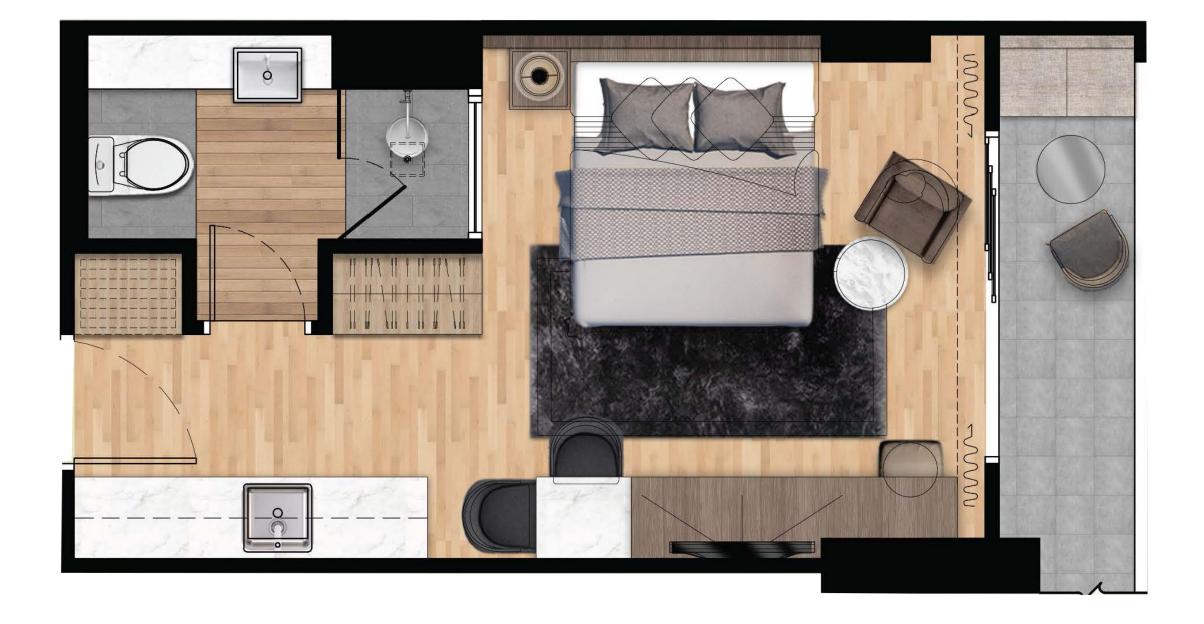

ent Type C



Starting price

**52.9** sq.m

Area



2

Bedroom



2

Bathroom



# Apartment Type B



Starting price

**87.1** sq.m

Area



2

Bedroom



2

Bathroom



Private Pool



# Apartment Type A

24.730.000 тнв

Starting price

**142.3** sq.m

Area



2

Bedroom



2

Bathroom



Private Pool



### Apartment Type F

SOLD OUT

**4.600.000** THB

Starting price

**33** sq.m

Area



#### **Studio**

Bedroom



**I** Bathroom



20

### Apartment Type K

SOLD OUT

**5.800.000** THB

Starting price

**37** sq.m

Area



1

Bedroom



1

Bathroom



2

# Apartment Type J

SOLD OUT

**5.381.000** THB

Starting price

**43** sq.m

Area



Bedroom



■ Bathroom



22

### Apartment Type L

SOLD OUT

4.609.500 THB

Starting price

**31** sq.m

Area



**Studio** 

Bedroom



Bathroom



### Apartment Type I

SOLD OUT

**5.338.000** THB

Starting price

**42.7** sq.m

Area



Bedroom



Bathroom



### Apartment Type H

SOLD OUT

6.641.000 тнв

Starting price

**53.3** sq.m

Area



1

Bedroom



1

Bathroom



# Additional expenses & payment schedule

Exclusive apartment project in Phuket

#### Additional expenses



60 THB | SQ.M

Service per month

Annual payment



**500** THB | SQ.M

Capital Improvement Fund One-time payment



INCLUDED IN PRICE

Furniture Package



1.25 %

Leasehold registration
One-time payment



2.25 %

Freehold registration
Registration fee – 350.000 THB
One-time payment



**5.000** THB

Installation of water and electricity meters
One-time payment

#### Payment schedule



28



### EXCLUSIVE APARTMENT PROJECT IN PHUKET