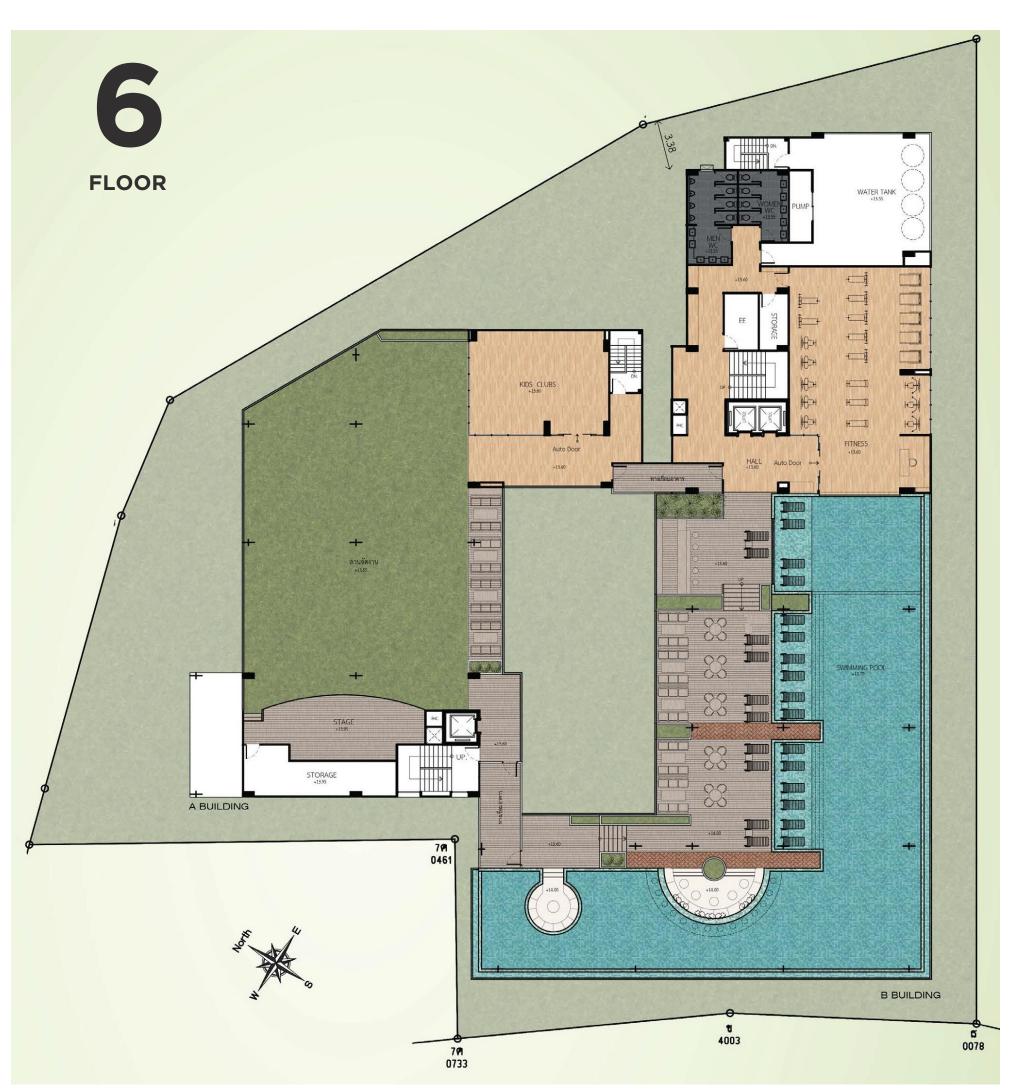

### Floor plan

Exclusive apartment project in Phuket

### Available layouts

Exclusive apartment project in Phuket

#### **Studio**

Bedroom

Bathroom

14