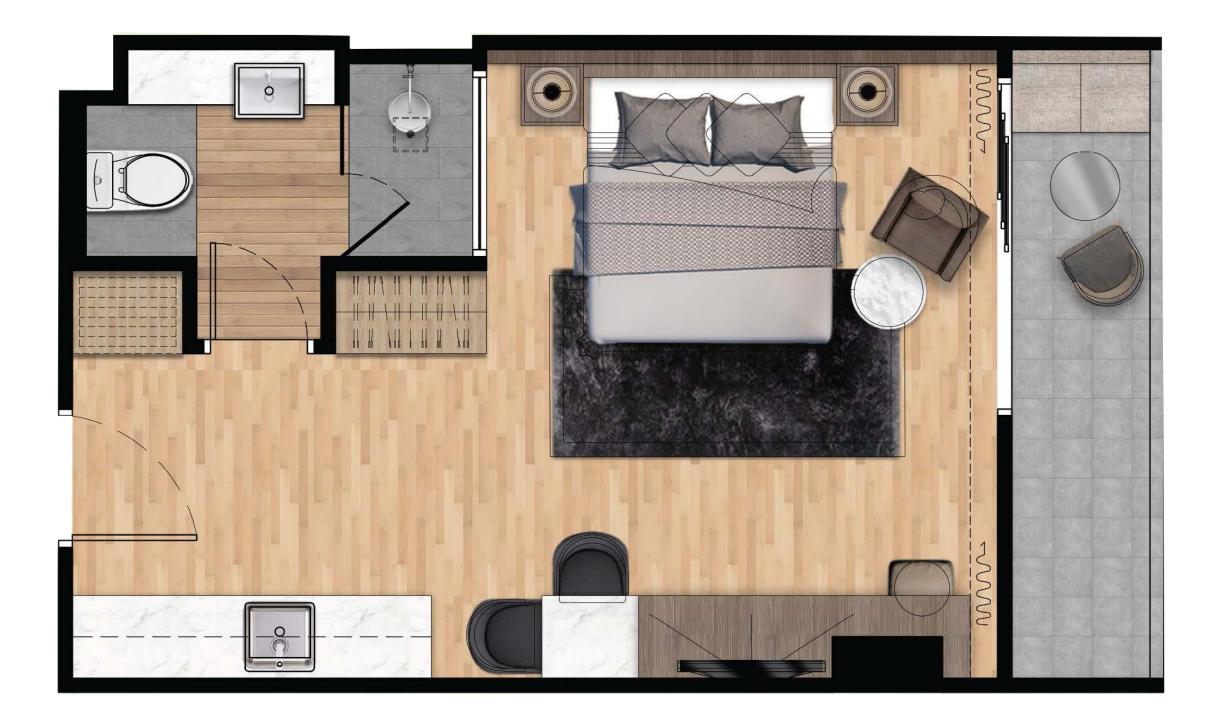

ea



#### **Studio**

Bedroom



Bathroom



14

# Apartment Type G



Starting price

47 sq.m

Area



1

Bathroom



Bathroom



15

# Apartment<br/>Type D



Starting price

**64.2** sq.m

Area



1

Bedroom



1

Bathroom



# Apartment Type C



Starting price

**52.9** sq.m

Area



2

Bedroom



2

Bathroom



# Apartment Type B



Starting price

**87.1** sq.m

Area



2

Bedroom



2

Bathroom



Private Pool



# Apartment Type A

24.730.000 тнв

Starting price

**142.3** sq.m

Area



2

Bedroom



2

Bathroom



Private Pool



### Apartment Type F

SOLD OUT

**4.600.000** THB

Starting price

**33** sq.m

Area



#### **Studio**

Bedroom



**I** Bathroom



20

### Apartment Type K

SOLD OUT

**5.800.000** THB

Starting price

**37** sq.m

Area



1

Bedroom



1

Bathroom



2

# Apartment Type J

SOLD OUT

**5.381.000** THB

Starting price

**43** sq.m

Area



Bedroom



■ Bathroom



22

### Apartment Type L

SOLD OUT

4.609.500 THB

Starting price

**31** sq.m

Area



**Studio** 

Bedroom



Bathroom



### Apartment Type I

SOLD OUT

**5.338.000** THB

Starting price

**42.7** sq.m

Area



Bedroom



Bathroom



### Apartment Type H

SOLD OUT

6.641.000 тнв

Starting price

**53.3** sq.m

Area



1

Bedroom



1

Bathroom



# Additional expenses & payment schedule

Exclusive apartment project in Phuket

#### Additional expenses



60 THB | SQ.M

Service per month

Annual payment



**500** THB | SQ.M

Capital Improvement Fund One-time payment



INCLUDED IN PRICE

Furniture Package



1.25 %

Leasehold registration
One-time payment



2.25 %

Freehol