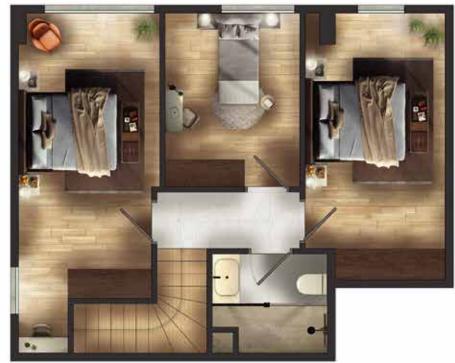

### **APARTMENT PLANS**

| Salon / Living room   | 14.63 m <sup>2</sup> |
|-----------------------|----------------------|
| Mutfak / Kitchen      | 4.71 m <sup>2</sup>  |
| Banyo / Bathroom      | 3.68 m <sup>2</sup>  |
| Yatak Odası / Bedroom | 11.47 m <sup>2</sup> |

BRÜT / Gross

55 m<sup>2</sup>

| Antre / Entree               | 7.45 m <sup>2</sup>  |
|------------------------------|----------------------|
| Salon / Living room          | 12.70 m <sup>2</sup> |
| Mutfak / Kitchen             | 3.80 m <sup>2</sup>  |
| <b>Banyo</b> / Bathroom      | 3.60 m <sup>2</sup>  |
| Yatak Odası / Bedroom        | 10.78 m <sup>2</sup> |
| <b>Yatak Odası</b> / Bedroom | 6.23 m <sup>2</sup>  |

# B BLOK B BLOCK

| Antre / Entree               | 4.81 m <sup>2</sup>  |
|------------------------------|----------------------|
| Salon / Living room          | 15.17 m <sup>2</sup> |
| Mutfak / Kitchen             | 6.36 m <sup>2</sup>  |
| <b>Banyo</b> / Bathroom      | 3.55 m <sup>2</sup>  |
| Yatak Odası / Bedroom        | 10.46 m <sup>2</sup> |
| <b>Yatak Odası</b> / Bedroom | 9.18 m <sup>2</sup>  |