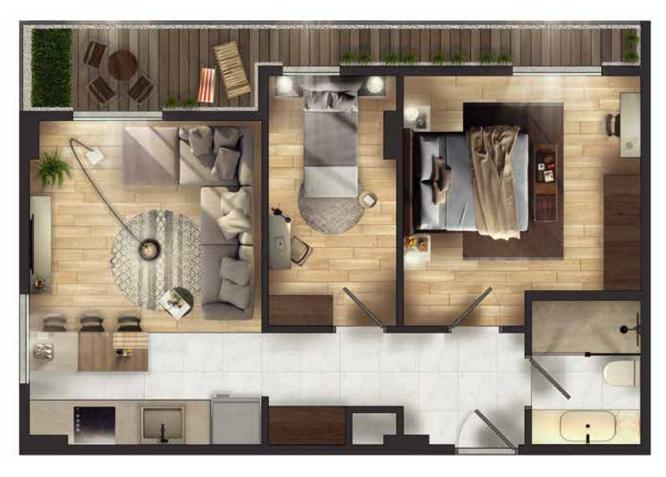

### **BRÜT /** Gross

**75 m**<sup>2</sup>

| Antre / Entree               | 6.50 m <sup>2</sup>  |
|------------------------------|----------------------|
| <b>Salon</b> / Living room   | 11.70 m <sup>2</sup> |
| Mutfak / Kitchen             | 5.54 m <sup>2</sup>  |
| <b>Banyo</b> / Bathroom      | 3.82 m <sup>2</sup>  |
| <b>Yatak Odası</b> / Bedroom | 13.53 m <sup>2</sup> |
| <b>Yatak Odası</b> / Bedroom | 7.65 m <sup>2</sup>  |
| <b>Teras</b> / Terrace       | 8.82 m <sup>2</sup>  |
|                              |                      |

**BRÜT /** Gross

### **90 m**<sup>2</sup>