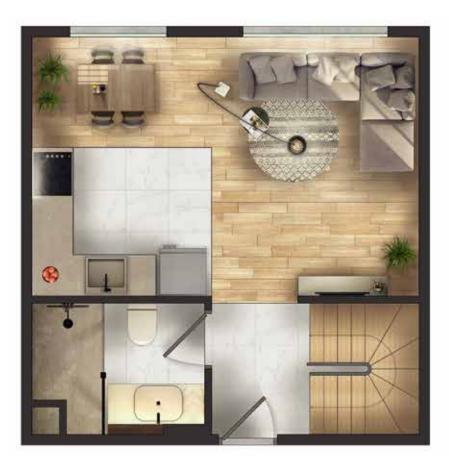

#### ALT KAT / Downstairs

| Antre / Entree          | 5.82 m <sup>2</sup>  |
|-------------------------|----------------------|
| Salon / Living room     | 11.25 m <sup>2</sup> |
| Mutfak / Kitchen        | 9.88 m <sup>2</sup>  |
| <b>Banyo</b> / Bathroom | 3.85 m <sup>2</sup>  |

#### **ÜST KAT /** Upstairs

| <b>Yatak Odası</b> / Bedroom | 11.38 m <sup>2</sup> |
|------------------------------|----------------------|
| <b>Yatak Odası</b> / Bedroom | 9.36 m <sup>2</sup>  |
| Hol / Hall                   | 1.98 m <sup>2</sup>  |
| <b>Teras</b> / Terrace       | 8.32 m <sup>2</sup>  |

#### BRÜT / Gross

**95** m<sup>2</sup>

| Salon / Living room     | 23.71 m <sup>2</sup> |
|-------------------------|----------------------|
| Mutfak / Kitchen        | 4.84 m <sup>2</sup>  |
| <b>Banyo</b> / Bathroom | 3.60 m <sup>2</sup>  |
| Yatak Odası / Bedroom   | 14.19 m <sup>2</sup> |
| Yatak Odası / Bedroom   | 9.90 m <sup>2</sup>  |
| Teras / Terrace         | 14.90 m <sup>2</sup> |