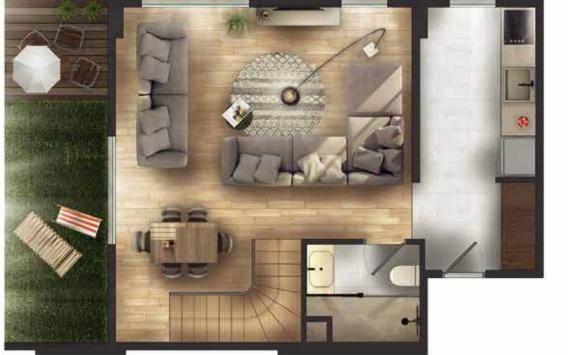

#### BRÜT / Gross

140 m<sup>2</sup>

| ALT KAT / Downstairs    |                      |
|-------------------------|----------------------|
| Antre / Entree          | 3.93 m <sup>2</sup>  |
| Salon / Living room     | 32.98 m <sup>2</sup> |
| Mutfak / Kitchen        | 7.23 m <sup>2</sup>  |
| <b>Banyo</b> / Bathroom | 3.67 m <sup>2</sup>  |
| Bahçe / Garden          | 13.30 m <sup>2</sup> |

#### ÜST KAT / Upstairs

| <b>Yatak Odası</b> / Bedroom | 15.28 m <sup>2</sup> |
|------------------------------|----------------------|
| <b>Yatak Odası</b> / Bedroom | 8.54 m <sup>2</sup>  |
| <b>Yatak Odası</b> / Bedroom | 13.11 m <sup>2</sup> |
| <b>Banyo</b> / Bathroom      | 4.12 m <sup>2</sup>  |
| Hol / Hall                   | 2.95 m <sup>2</sup>  |

#### BRÜT / Gross

160 m<sup>2</sup>