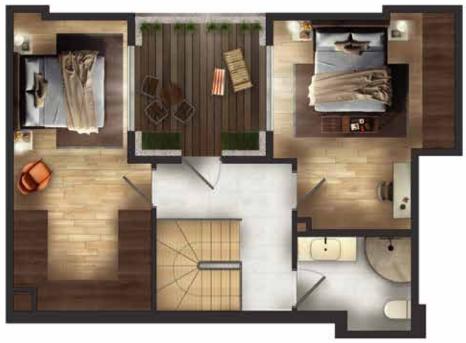

#### **ÜST KAT /** Upstairs

| <b>Yatak Odası</b> / Bedroom | 13.87 m <sup>2</sup> |
|------------------------------|----------------------|
| <b>Yatak Odası</b> / Bedroom | 12.27 m <sup>2</sup> |
| Banyo / Bathroom             | 4.30 m <sup>2</sup>  |
| Hol / Hall                   | 5.50 m <sup>2</sup>  |

#### BRÜT / Gross

140 m<sup>2</sup>

| ALT KAT / Downstairs    |                      |
|-------------------------|----------------------|
| Antre / Entree          | 3.93 m <sup>2</sup>  |
| Salon / Living room     | 32.98 m <sup>2</sup> |
| Mutfak / Kitchen        | 7.23 m <sup>2</sup>  |
| <b>Banyo</b> / Bathroom | 3.67 m <sup>2</sup>  |
| Bahçe / Garden          | 13.30 m <sup>2</sup> |