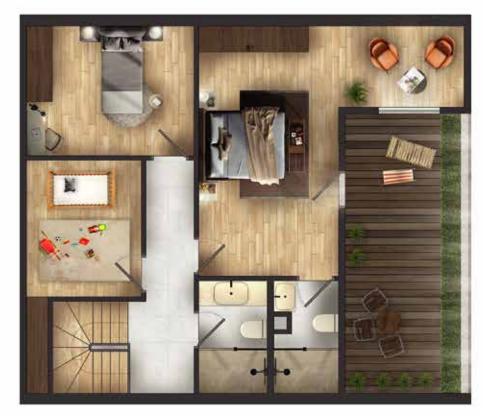

#### BRÜT / Gross

140 m<sup>2</sup>

| ALT KAT / Downstairs    |                      |
|-------------------------|----------------------|
| Antre / Entree          | 3.93 m <sup>2</sup>  |
| Salon / Living room     | 32.98 m <sup>2</sup> |
| Mutfak / Kitchen        | 7.23 m <sup>2</sup>  |
| <b>Banyo</b> / Bathroom | 3.67 m <sup>2</sup>  |
| Bahçe / Garden          | 13.30 m <sup>2</sup> |

#### ÜST KAT / Upstairs

| <b>Yatak Odası</b> / Bedroom | 15.28 m <sup>2</sup> |
|------------------------------|----------------------|
| <b>Yatak Odası</b> / Bedroom | 8.54 m <sup>2</sup>  |
| <b>Yatak Odası</b> / Bedroom | 13.11 m <sup>2</sup> |
| <b>Banyo</b> / Bathroom      | 4.12 m <sup>2</sup>  |
| Hol / Hall                   | 2.95 m <sup>2</sup>  |