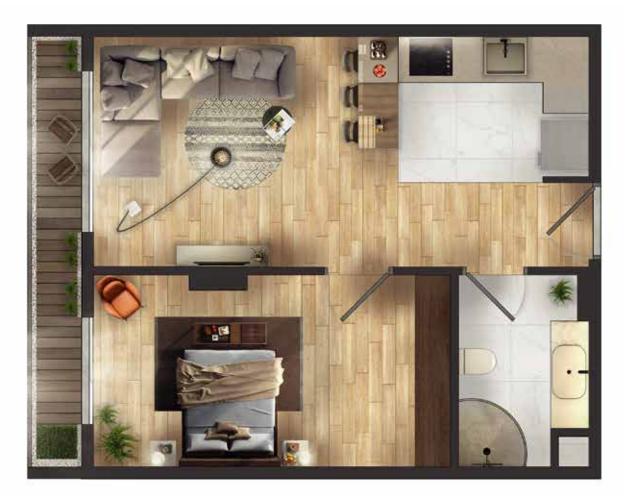

BRÜT / Gross

55 m<sup>2</sup>

| Antre / Entree               | 7.45 m <sup>2</sup>  |
|------------------------------|----------------------|
| Salon / Living room          | 12.70 m <sup>2</sup> |
| Mutfak / Kitchen             | 3.80 m <sup>2</sup>  |
| <b>Banyo</b> / Bathroom      | 3.60 m <sup>2</sup>  |
| Yatak Odası / Bedroom        | 10.78 m <sup>2</sup> |
| <b>Yatak Odası</b> / Bedroom | 6.23 m <sup>2</sup>  |

### **BRÜT /** Gross

**70 m**<sup>2</sup>