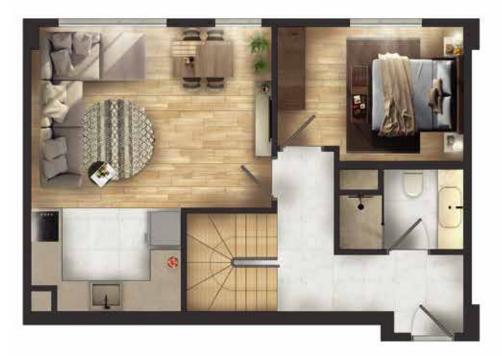

# ALT KAT / DownstairsAntre / Entree10.03 m²Salon / Living room15.66 m²Mutfak / Kitchen5.51 m²Banyo / Bathroom3.84 m²

#### **ÜST KAT /** Upstairs

| <b>Yatak Odası</b> / Bedroom | 13.87 m <sup>2</sup> |
|------------------------------|----------------------|
| <b>Yatak Odası</b> / Bedroom | 12.27 m <sup>2</sup> |
| Banyo / Bathroom             | 4.30 m <sup>2</sup>  |
| Hol / Hall                   | 5.50 m <sup>2</sup>  |

#### BRÜT / Gross

140 m<sup>2</sup>

| ALT KAT / Downstairs    |                      |
|-------------------------|----------------------|
| Antre / Entree          | 3.93 m <sup>2</sup>  |
| Salon / Living room     | 32.98 m <sup>2</sup> |
| Mutfak / Kitchen        | 7.23 m <sup>2</sup>  |
| <b>Banyo</b> / Bathroom | 3.67 m <sup>2</sup>  |
| Bahçe / Garden          | 13.30 m <sup>2</sup> |