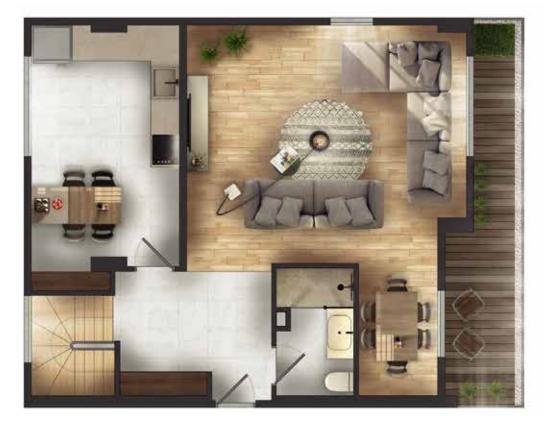

BRÜT / Gross

55 m<sup>2</sup>

| Antre / Entree               | 7.45 m <sup>2</sup>  |
|------------------------------|----------------------|
| Salon / Living room          | 12.70 m <sup>2</sup> |
| Mutfak / Kitchen             | 3.80 m <sup>2</sup>  |
| <b>Banyo</b> / Bathroom      | 3.60 m <sup>2</sup>  |
| Yatak Odası / Bedroom        | 10.78 m <sup>2</sup> |
| <b>Yatak Odası</b> / Bedroom | 6.23 m <sup>2</sup>  |

#### ALT KAT / Downstairs

| Antre / Entree          | 5.82 m <sup>2</sup>  |
|-------------------------|----------------------|
| Salon / Living room     | 11.25 m <sup>2</sup> |
| Mutfak / Kitchen        | 9.88 m <sup>2</sup>  |
| <b>Banyo</b> / Bathroom | 3.85 m <sup>2</sup>  |

#### **ÜST KAT /** Upstairs

| <b>Yatak Odası</b> / Bedroom | 11.38 m <sup>2</sup> |
|------------------------------|----------------------|
| <b>Yatak Odası</b> / Bedroom | 9.36 m <sup>2</sup>  |
| Hol / Hall                   | 1.98 m <sup>2</sup>  |
| <b>Teras</b> / Terrace       | 8.32 m <sup>2</sup>  |