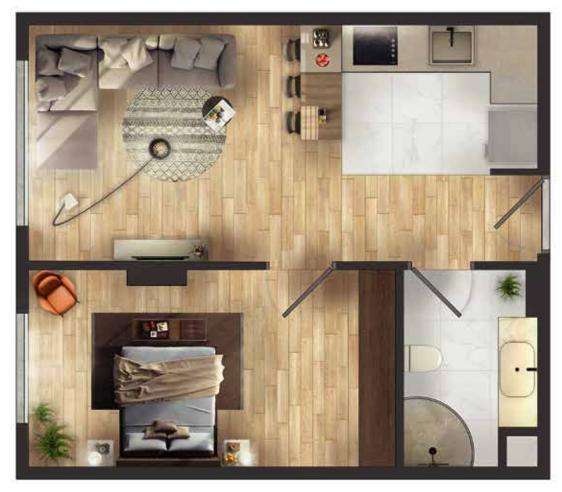

### **APARTMENT PLANS**

| Salon / Living room   | 14.63 m <sup>2</sup> |
|-----------------------|----------------------|
| Mutfak / Kitchen      | 4.71 m <sup>2</sup>  |
| Banyo / Bathroom      | 3.68 m <sup>2</sup>  |
| Yatak Odası / Bedroom | 11.47 m <sup>2</sup> |

### BRÜT / Gross

### 55 m<sup>2</sup>

| Salon / Living room     | 12.53 m <sup>2</sup> |
|-------------------------|----------------------|
| Mutfak / Kitchen        | 4.71 m <sup>2</sup>  |
| <b>Banyo</b> / Bathroom | 3.85 m <sup>2</sup>  |
| Yatak Odası / Bedroom   | 9.87 m <sup>2</sup>  |