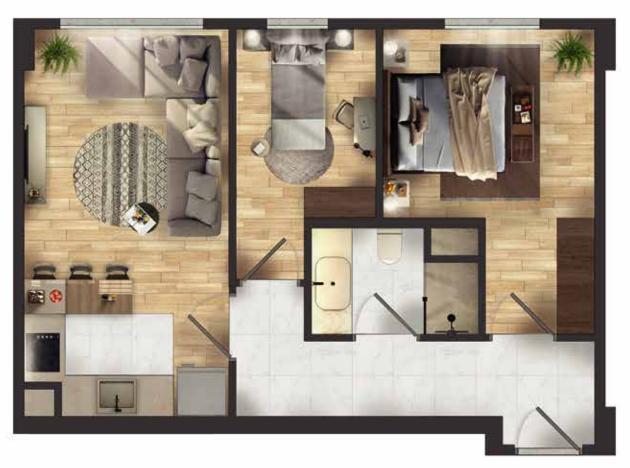

# B BLOK B BLOCK

| Antre / Entree               | 4.81 m <sup>2</sup>  |
|------------------------------|----------------------|
| Salon / Living room          | 15.17 m <sup>2</sup> |
| Mutfak / Kitchen             | 6.36 m <sup>2</sup>  |
| <b>Banyo</b> / Bathroom      | 3.55 m <sup>2</sup>  |
| Yatak Odası / Bedroom        | 10.46 m <sup>2</sup> |
| <b>Yatak Odası</b> / Bedroom | 9.18 m <sup>2</sup>  |

### **BRÜT /** Gross

**75 m**<sup>2</sup>

| Antre / Entree               | 6.50 m <sup>2</sup>  |
|------------------------------|----------------------|
| <b>Salon</b> / Living room   | 11.70 m <sup>2</sup> |
| Mutfak / Kitchen             | 5.54 m <sup>2</sup>  |
| <b>Banyo</b> / Bathroom      | 3.82 m <sup>2</sup>  |
| <b>Yatak Odası</b> / Bedroom | 13.53 m <sup>2</sup> |
| <b>Yatak Odası</b> / Bedroom | 7.65 m <sup>2</sup>  |
| <b>Teras</b> / Terrace       | 8.82 m <sup>2</sup>  |
|                              |                      |