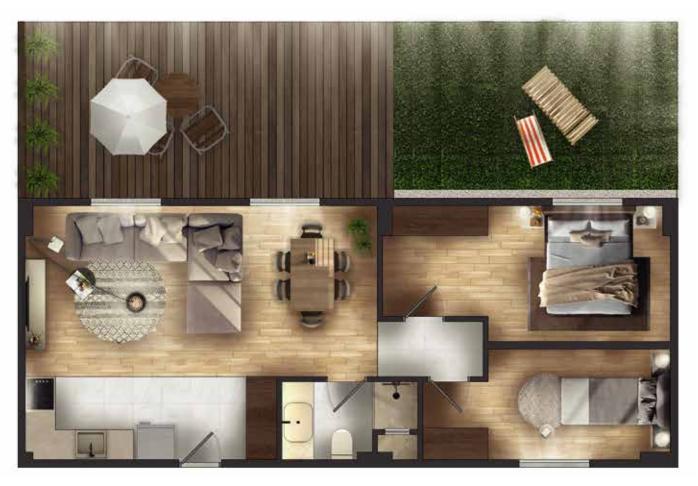

#### ALT KAT / Downstairs

| Antre / Entree          | 5.82 m <sup>2</sup>  |
|-------------------------|----------------------|
| Salon / Living room     | 11.25 m <sup>2</sup> |
| Mutfak / Kitchen        | 9.88 m <sup>2</sup>  |
| <b>Banyo</b> / Bathroom | 3.85 m <sup>2</sup>  |

#### **ÜST KAT /** Upstairs

| <b>Yatak Odası</b> / Bedroom | 11.38 m <sup>2</sup> |
|------------------------------|----------------------|
| <b>Yatak Odası</b> / Bedroom | 9.36 m <sup>2</sup>  |
| Hol / Hall                   | 1.98 m <sup>2</sup>  |
| <b>Teras</b> / Terrace       | 8.32 m <sup>2</sup>  |

#### BRÜT / Gross

**95** m<sup>2</sup>

| Salon / Living room     | 23.71 m <sup>2</sup> |
|-------------------------|----------------------|
| Mutfak / Kitchen        | 4.84 m <sup>2</sup>  |
| <b>Banyo</b> / Bathroom | 3.60 m <sup>2</sup>  |
| Yatak Odası / Bedroom   | 14.19 m <sup>2</sup> |
| Yatak Odası / Bedroom   | 9.90 m <sup>2</sup>  |
| Teras / Terrace         | 14.90 m <sup>2</sup> |