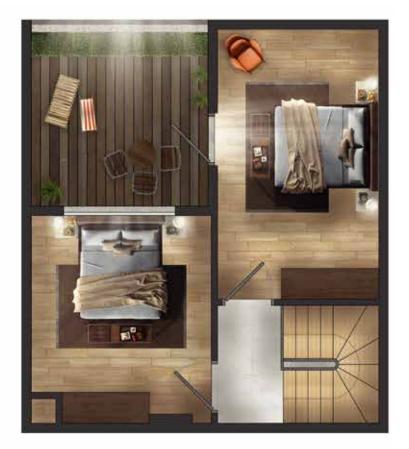

#### **ÜST KAT /** Upstairs

| <b>Yatak Odası</b> / Bedroom | 13.87 m <sup>2</sup> |
|------------------------------|----------------------|
| <b>Yatak Odası</b> / Bedroom | 12.27 m <sup>2</sup> |
| Banyo / Bathroom             | 4.30 m <sup>2</sup>  |
| Hol / Hall                   | 5.50 m <sup>2</sup>  |

#### BRÜT / Gross

140 m<sup>2</sup>

| ALT KAT / Downstairs    |                      |
|-------------------------|----------------------|
| Antre / Entree          | 3.93 m <sup>2</sup>  |
| Salon / Living room     | 32.98 m <sup>2</sup> |
| Mutfak / Kitchen        | 7.23 m <sup>2</sup>  |
| <b>Banyo</b> / Bathroom | 3.67 m <sup>2</sup>  |
| Bahçe / Garden          | 13.30 m <sup>2</sup> |