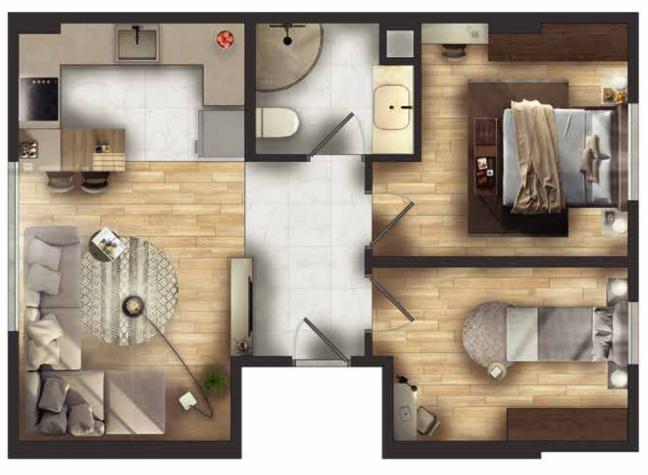

BRÜT / Gross

55 m<sup>2</sup>

| Antre / Entree               | 7.45 m <sup>2</sup>  |
|------------------------------|----------------------|
| Salon / Living room          | 12.70 m <sup>2</sup> |
| Mutfak / Kitchen             | 3.80 m <sup>2</sup>  |
| <b>Banyo</b> / Bathroom      | 3.60 m <sup>2</sup>  |
| Yatak Odası / Bedroom        | 10.78 m <sup>2</sup> |
| <b>Yatak Odası</b> / Bedroom | 6.23 m <sup>2</sup>  |

### **BRÜT /** Gross

**70 m**<sup>2</sup>