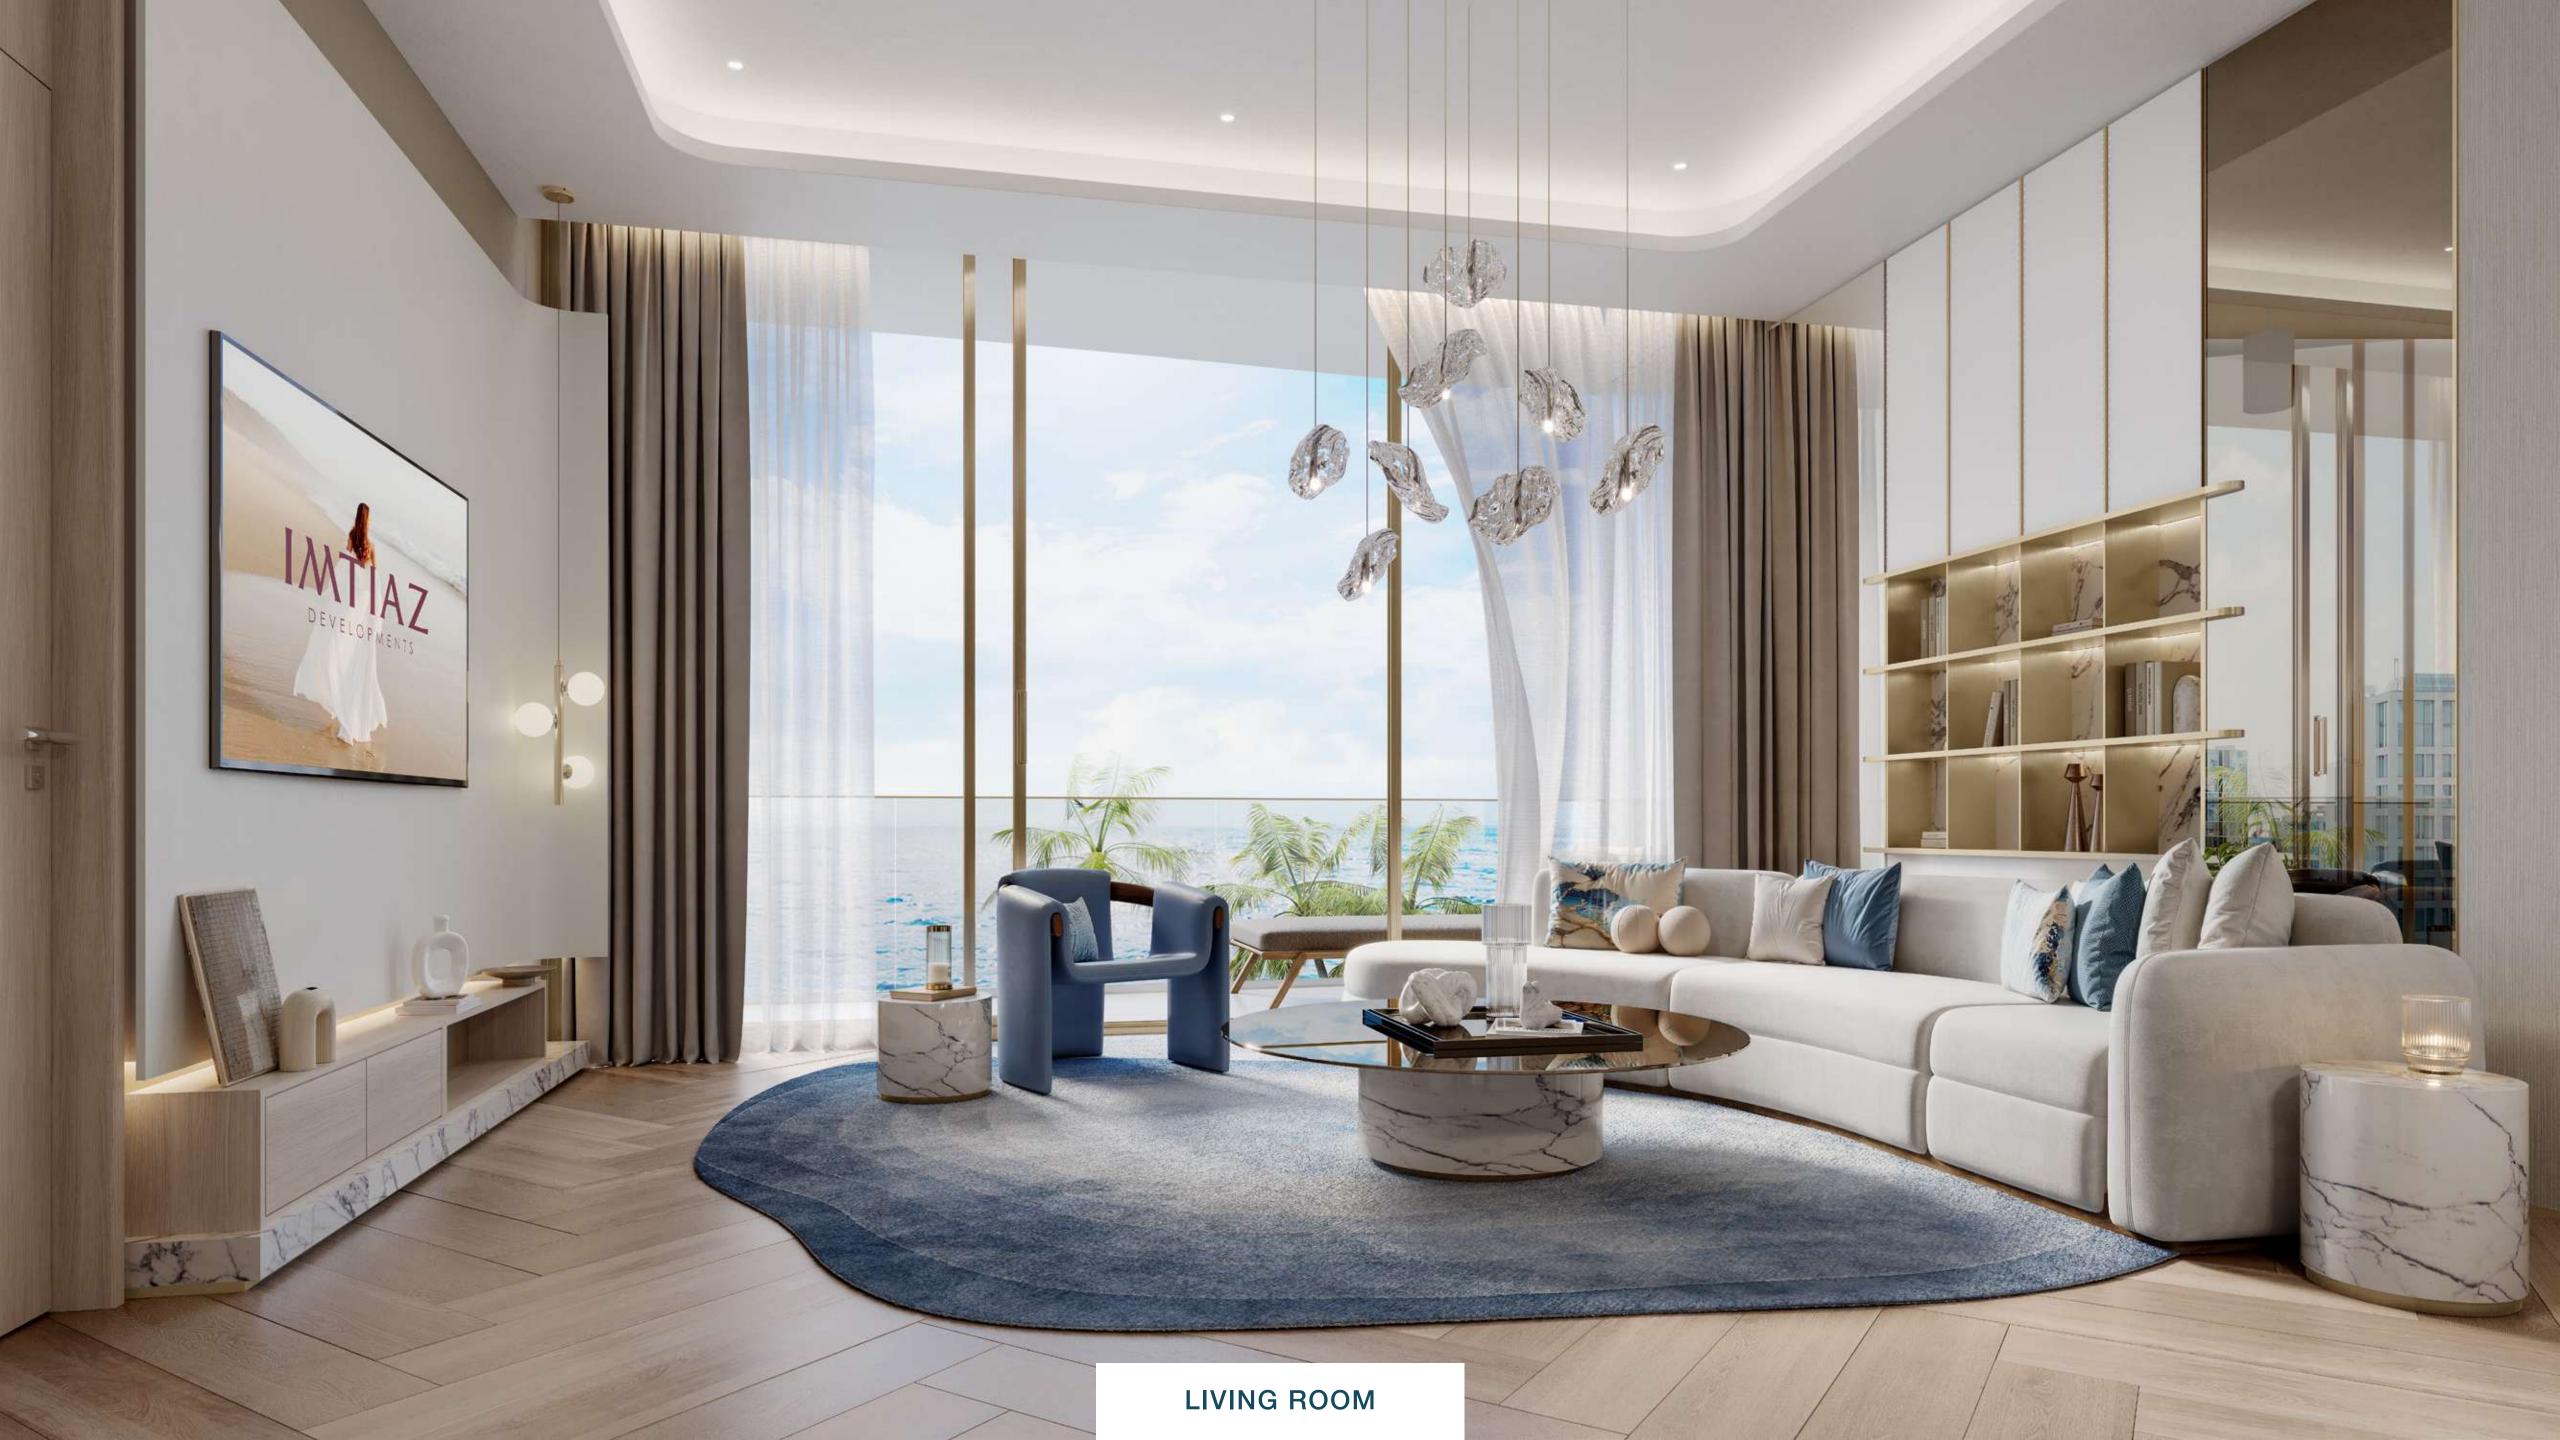

Every residence at Beach Walk Grand comes fully furnished with custom-designed furniture. The lifestyle-focused design extends to the heart of the home, with a fully fitted kitchen featuring top European brands, combining functionality with sophistication. Enhanced by smart home systems, each apartment offers effortless control over your living space, ensuring convenience and comfort at your fingertips.