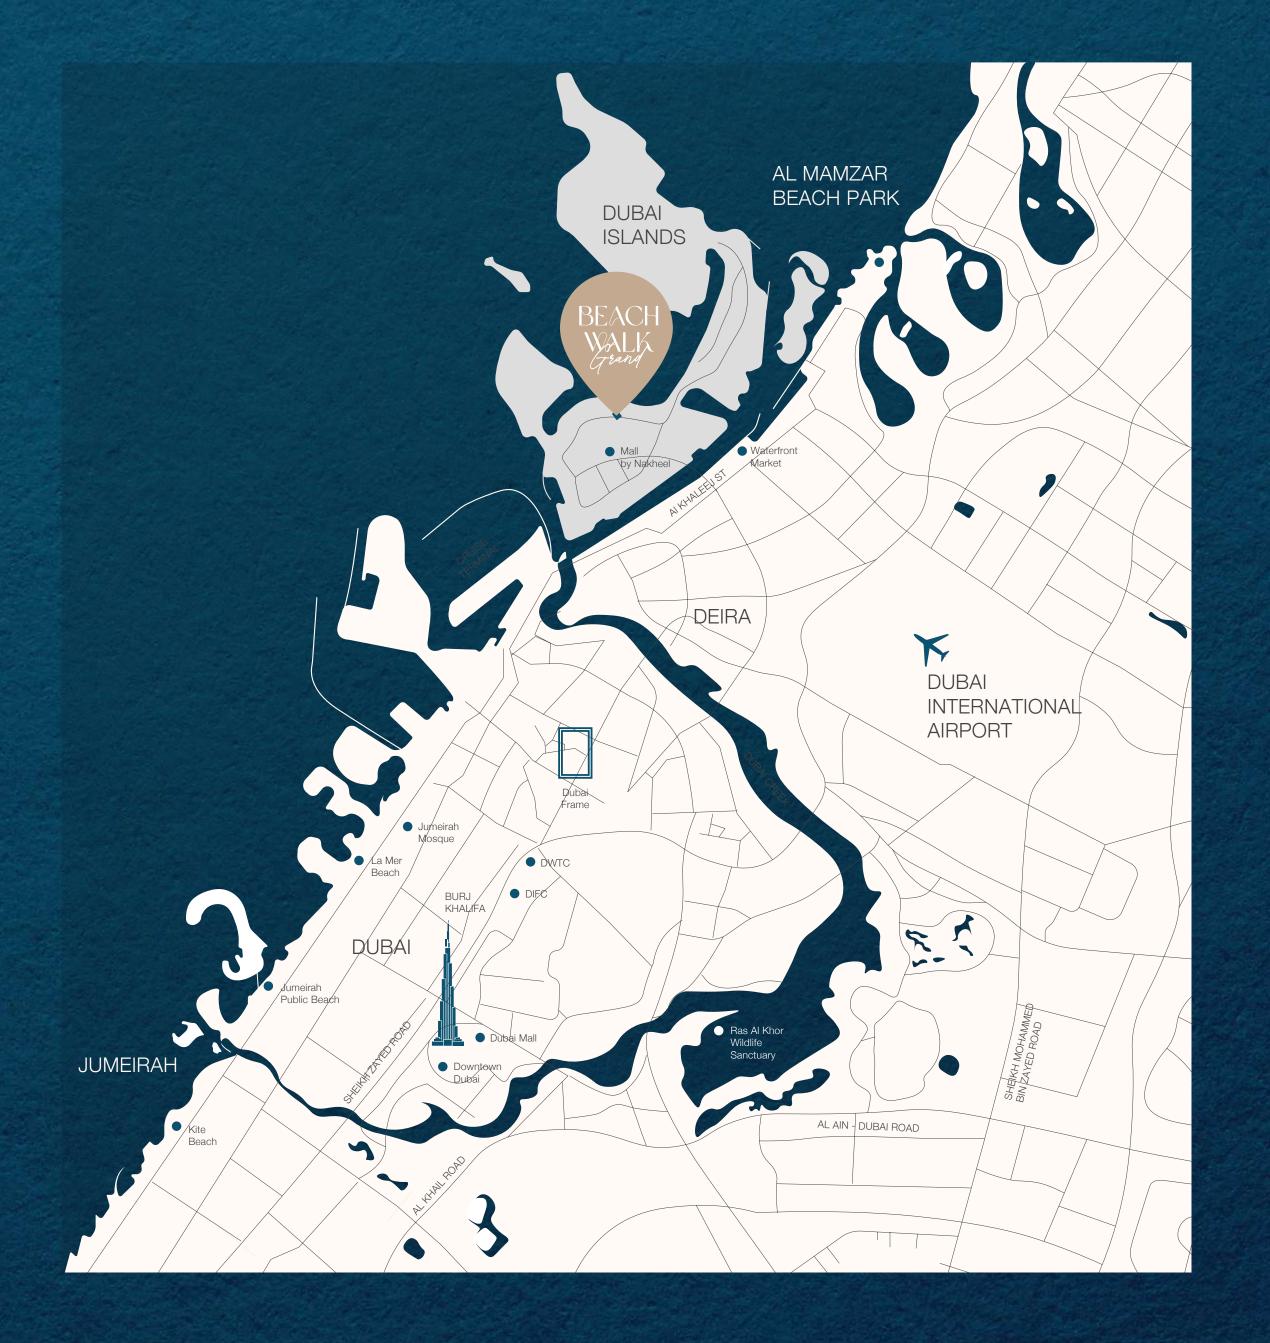

## LOCATION OVERVIEW

Infinity Bridge

Waterfront Market

Nearest Metro Station

Al Mamzar Beach

Dubai International Airport

The Elite English School

Cruise Terminal

La Mer Beach

Jumeirah Public Beach

Dubai Frame

Downtown Dubai

Dubai Mall

5 min
5 min
8 min
8 min
12 min
12 min
15 min
15 min
20 min
20 min
24 min

24 min