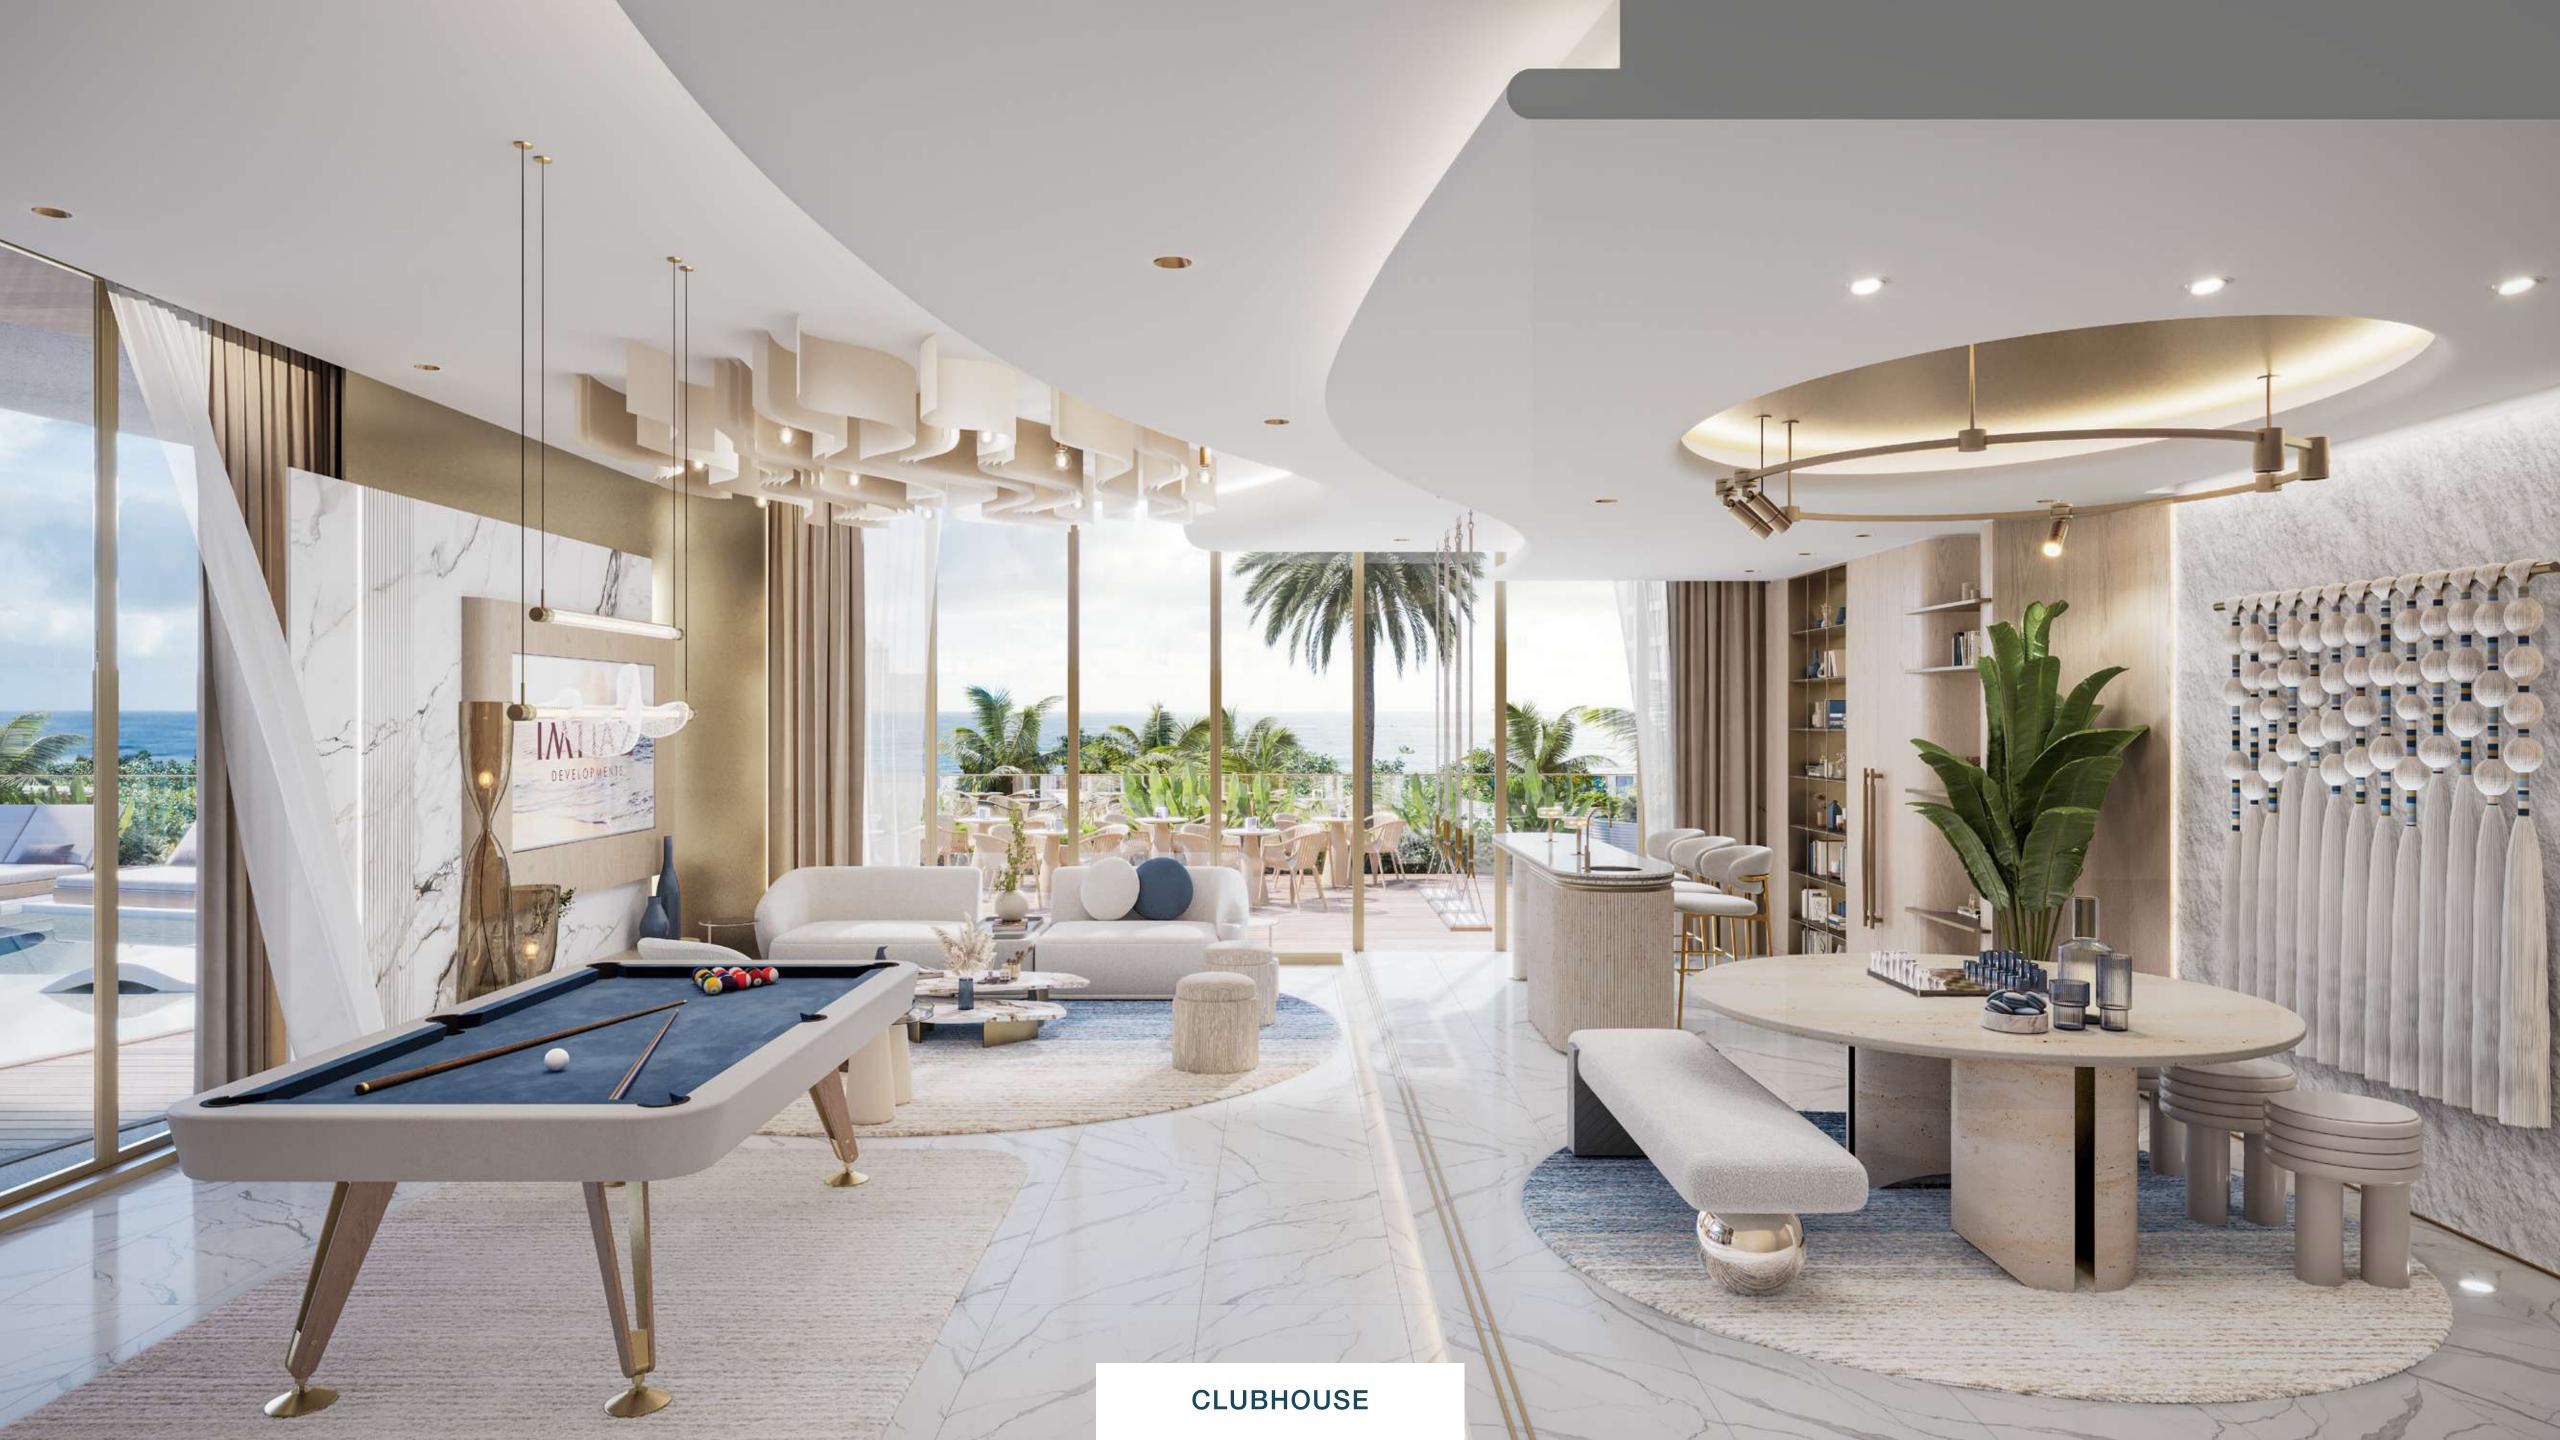

## **CLUB HOUSE:**

Featuring modern design, premium amenities, and cosy lounges, the clubhouse is perfect for socialising, unwinding, or hosting private events.

A welcoming space designed for relaxation and social interaction. With dedicated social areas, recreational facilities, and organised events, it fosters meaningful connections and a sense of community. Whether gathering with neighbours, enjoying games, or hosting private events, the clubhouse becomes a central hub for enhancing everyday living.