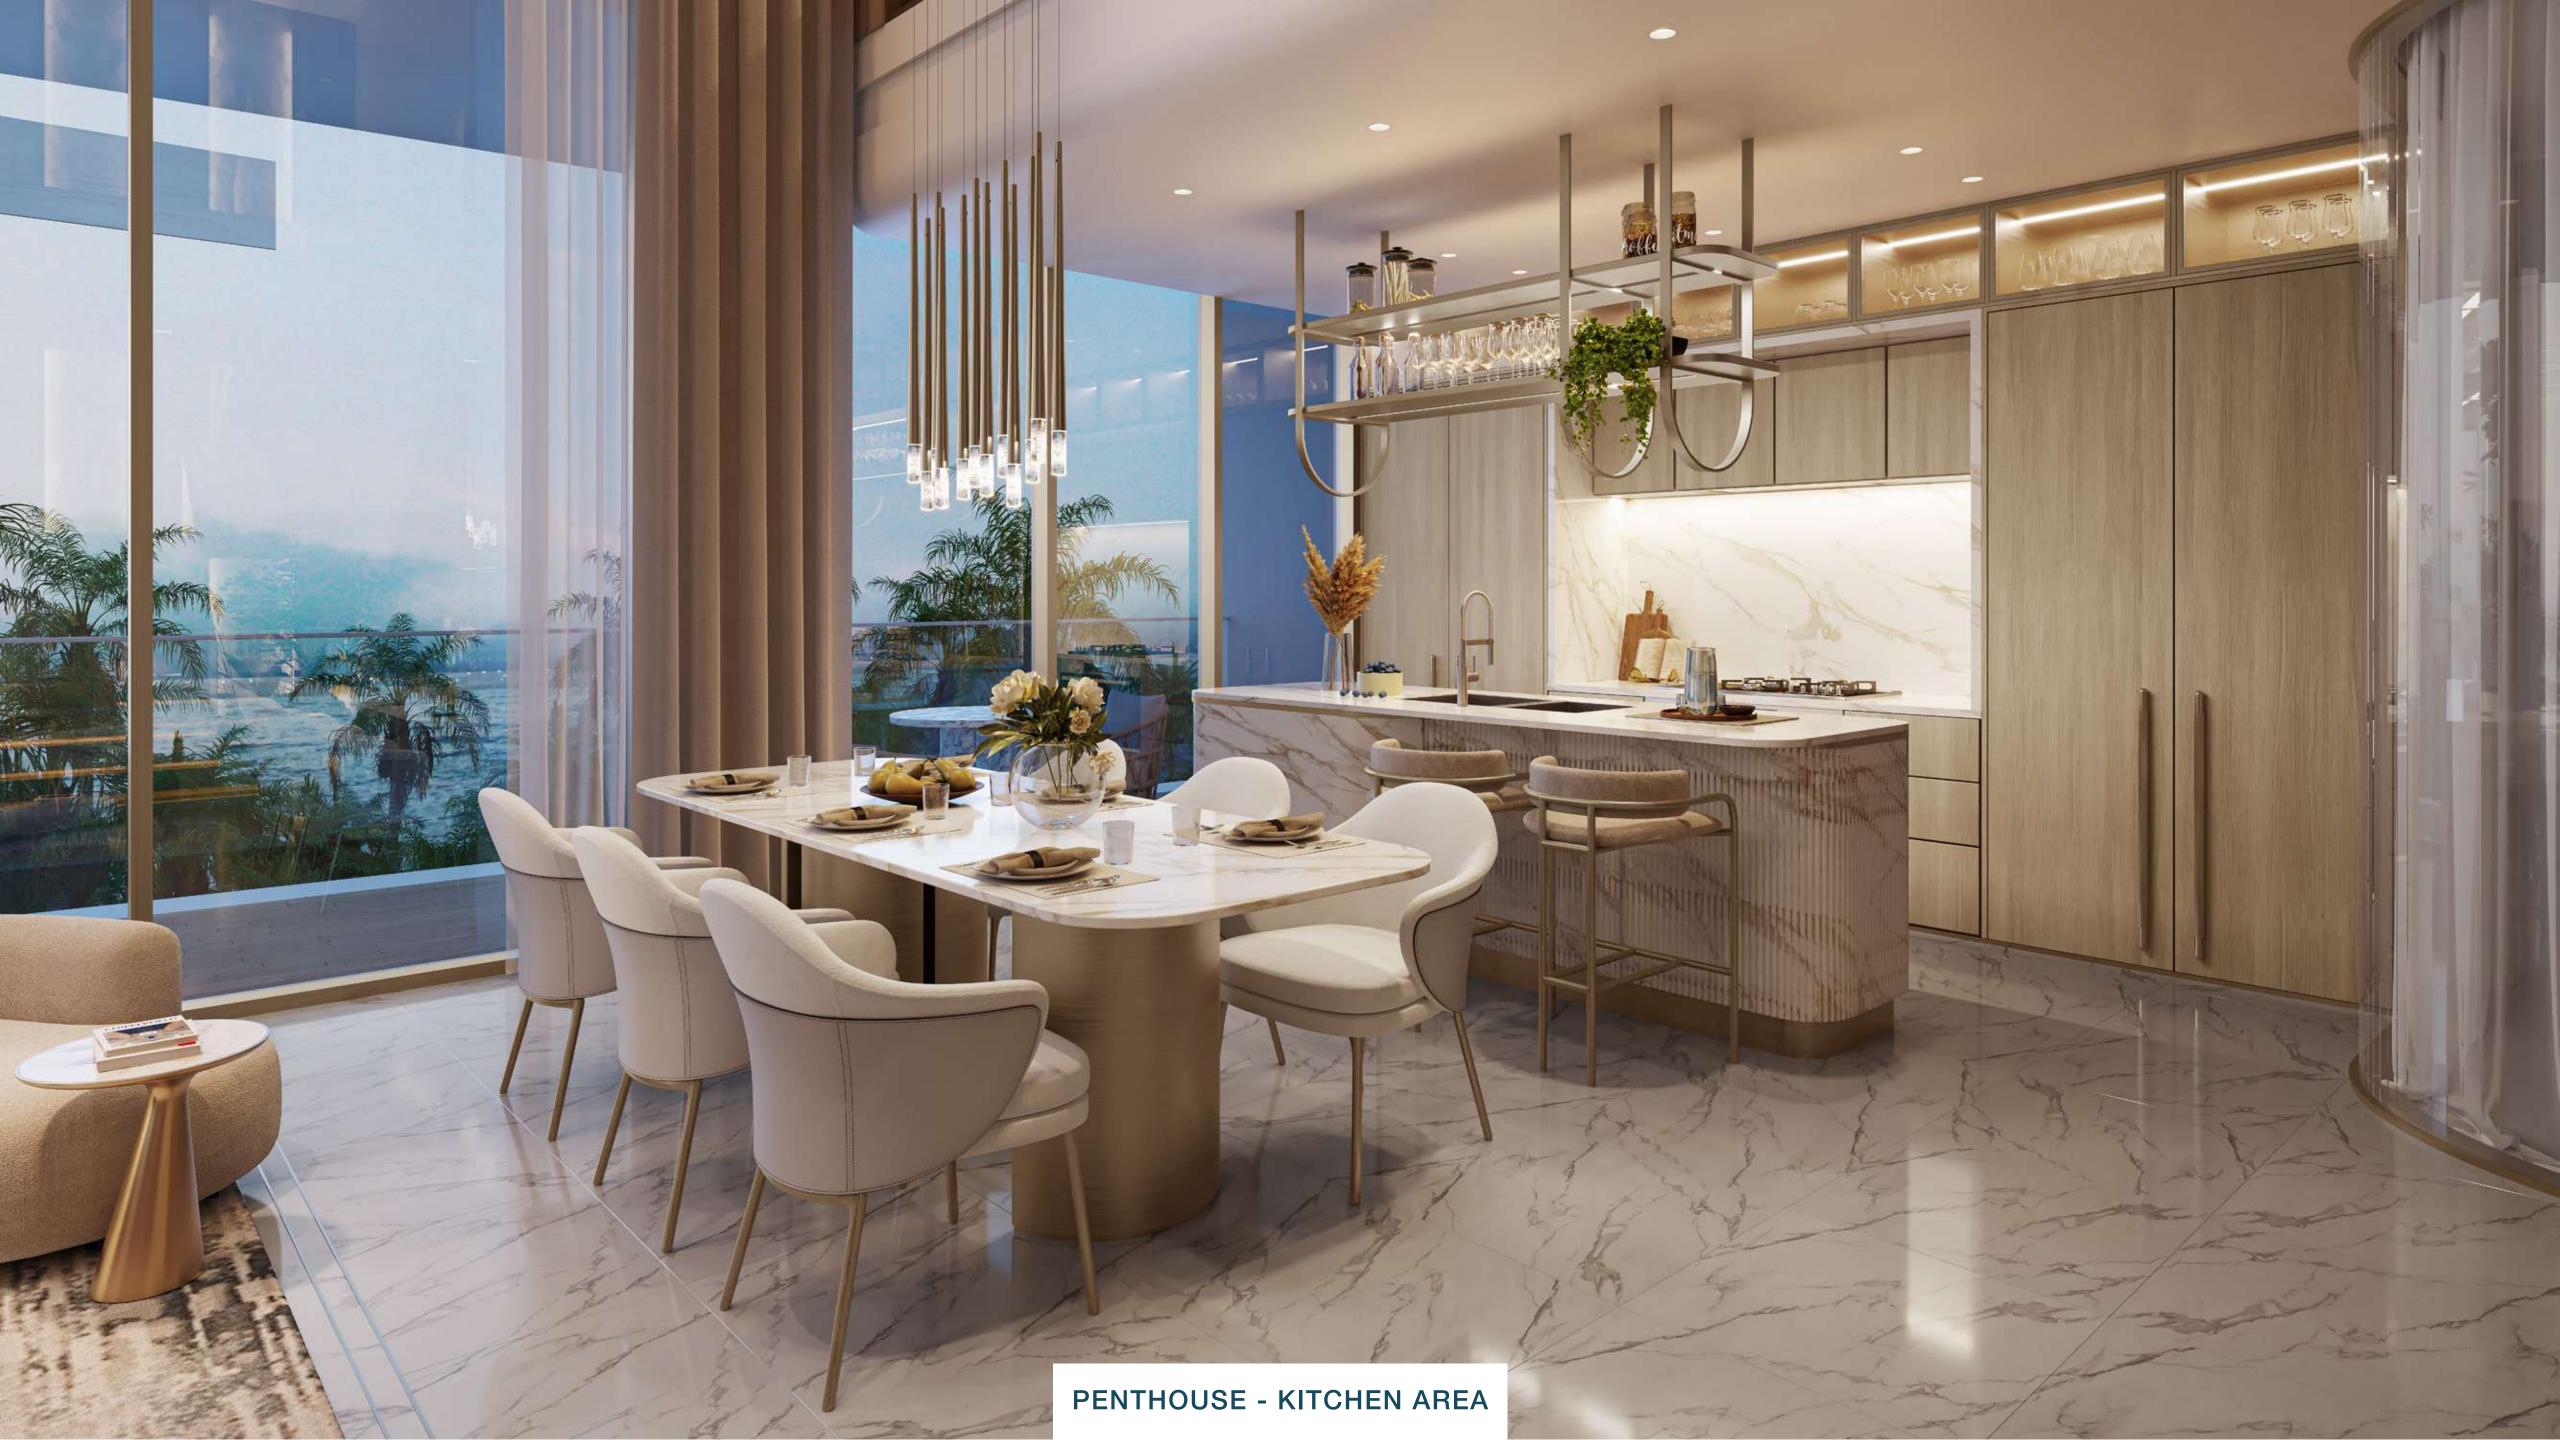

Every residence at Beach Walk Grand comes fully furnished with custom-designed furniture. The lifestyle-focused design extends to the heart of the home, with a fully fitted kitchen featuring top European brands, combining functionality with sophistication. Enhanced by smart home systems, each apartment offers effortless control over your living space, ensuring convenience and comfort at your fingertips.