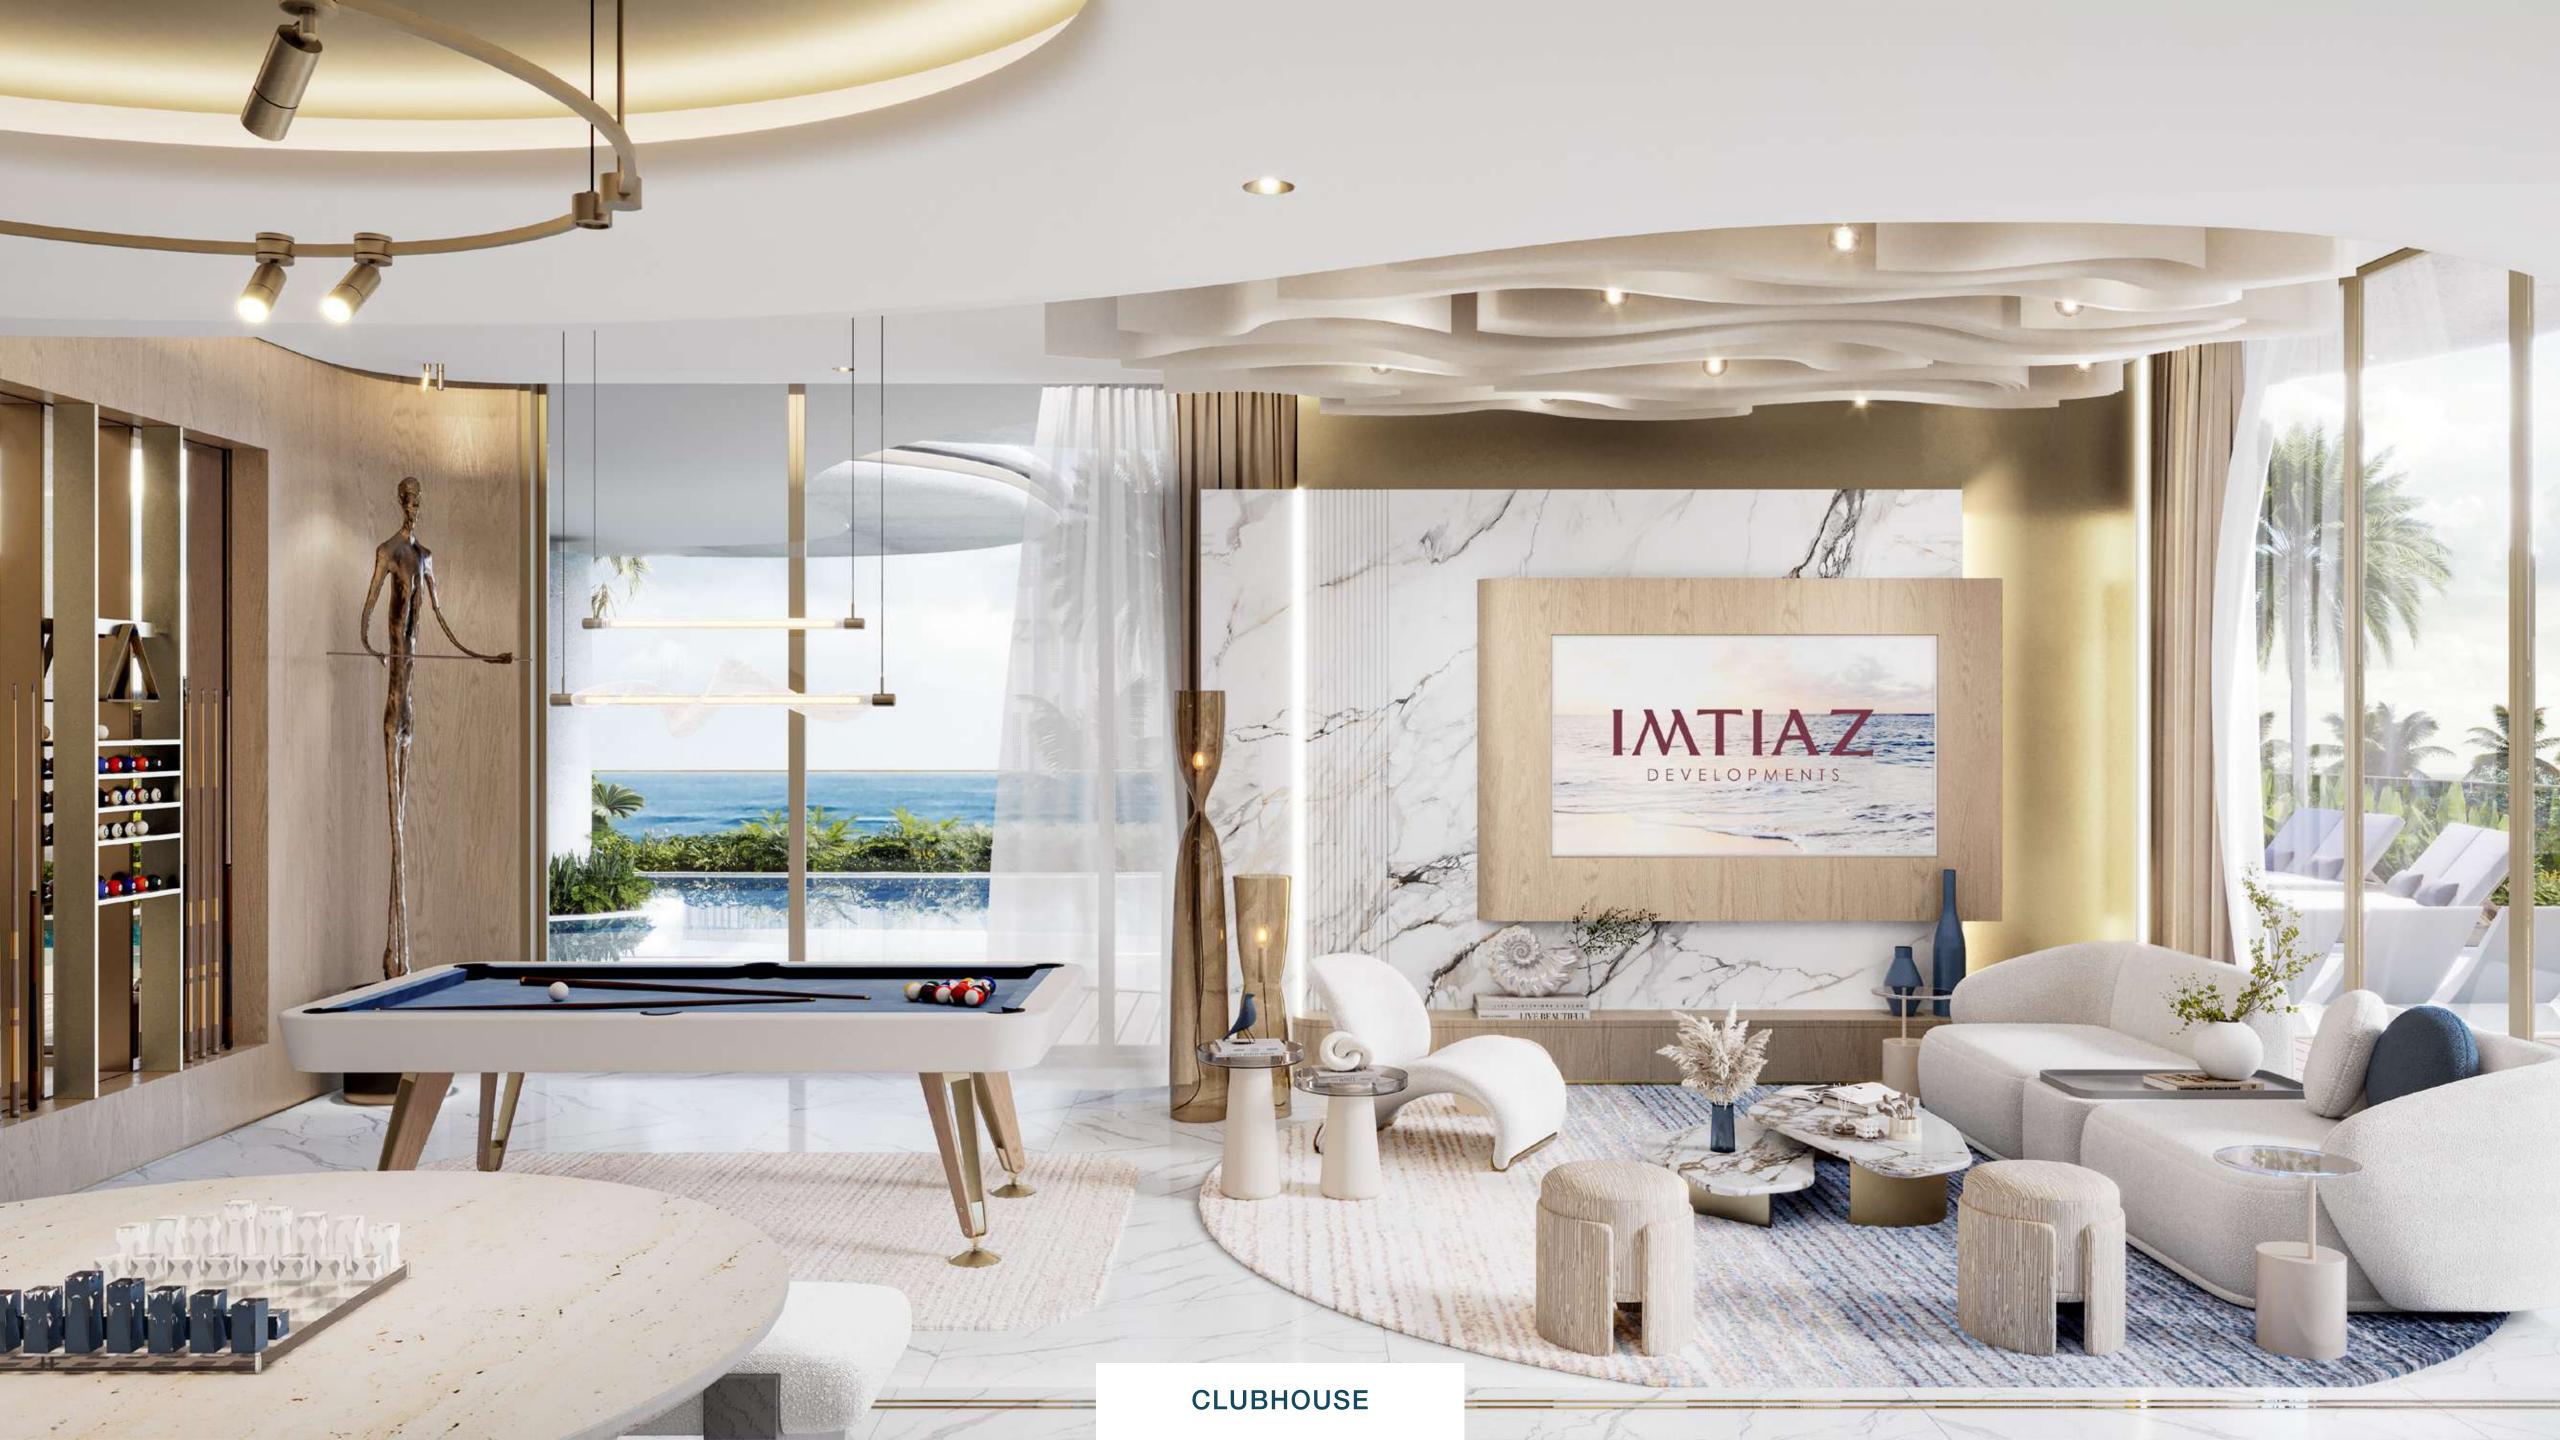

## **CLUB HOUSE:**

Featuring modern design, premium amenities, and cosy lounges, the clubhouse is perfect for socialising, unwinding, or hosting private events.

A welcoming space designed for relaxation and social interaction. With dedicated social areas, recreational facilities, and organised events, it fosters meaningful connections and a sense of community. Whether gathering with neighbours, enjoying games, or hosting private events, the clubhouse becomes a central hub for enhancing everyday living.