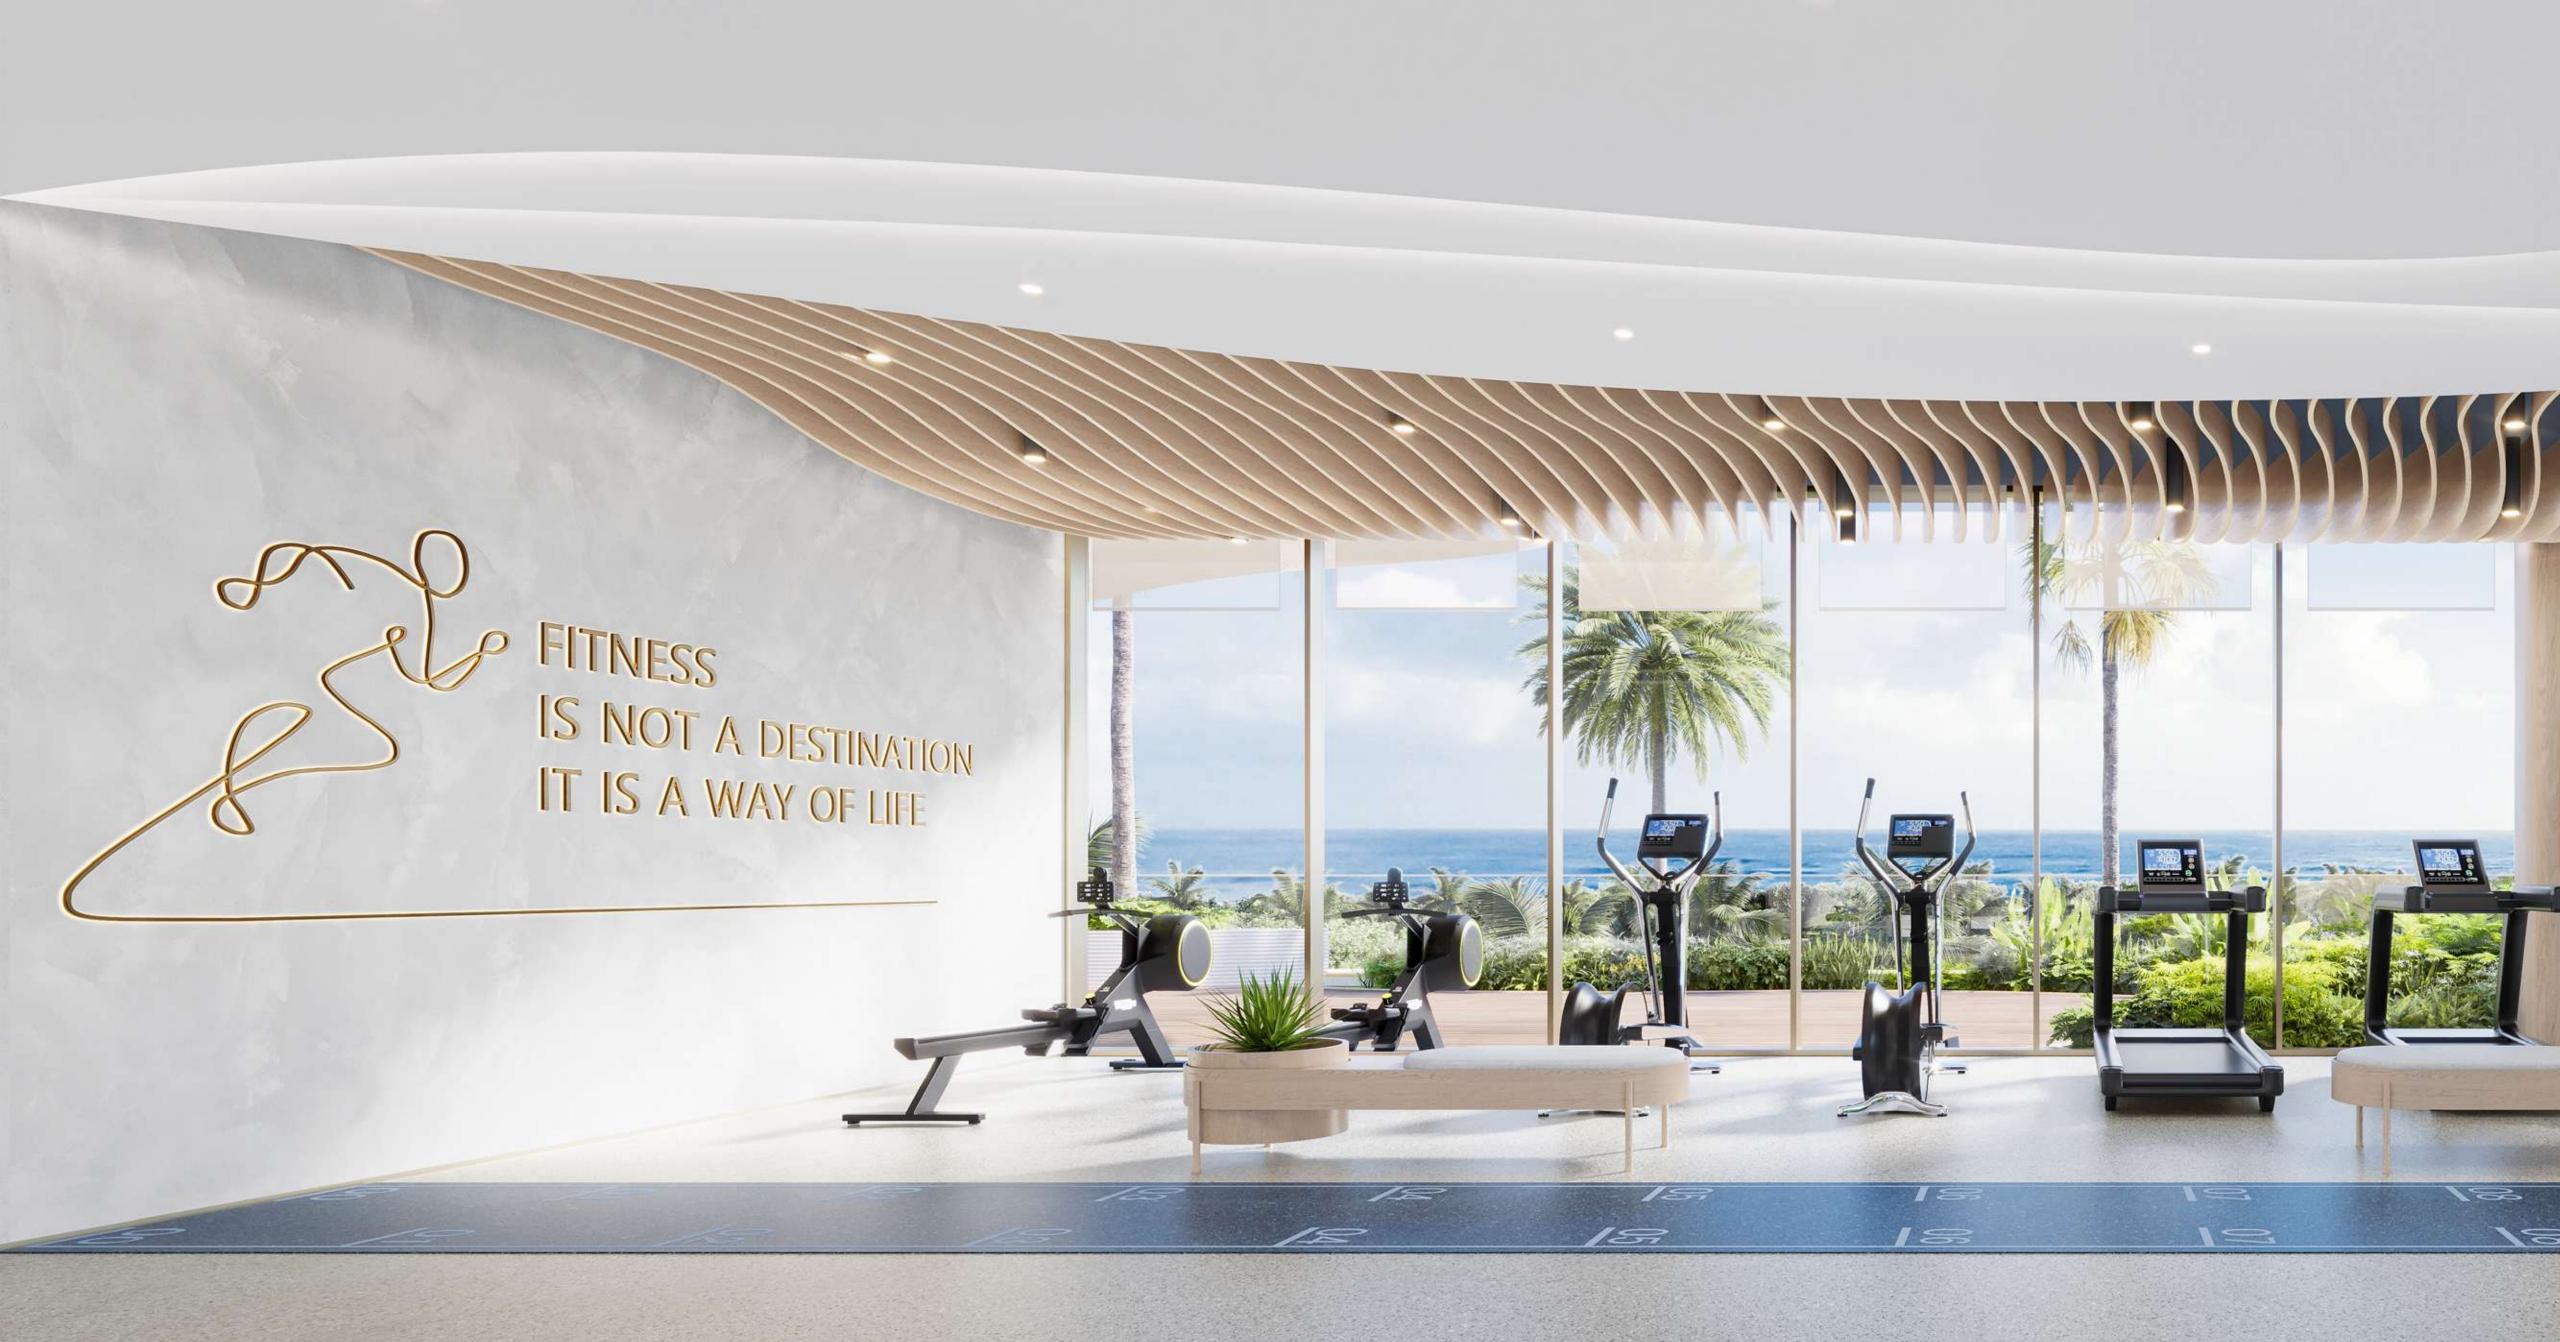

### **INDOOR GYM:**

Outfitted with state-of-the-art equipment and sleek interiors, the gym offers an inspiring environment for high-performance workouts and tailored fitness routines.

A dynamic environment for fitness enthusiasts, featuring state-of-the-art equipment, personal training options, and a supportive community.