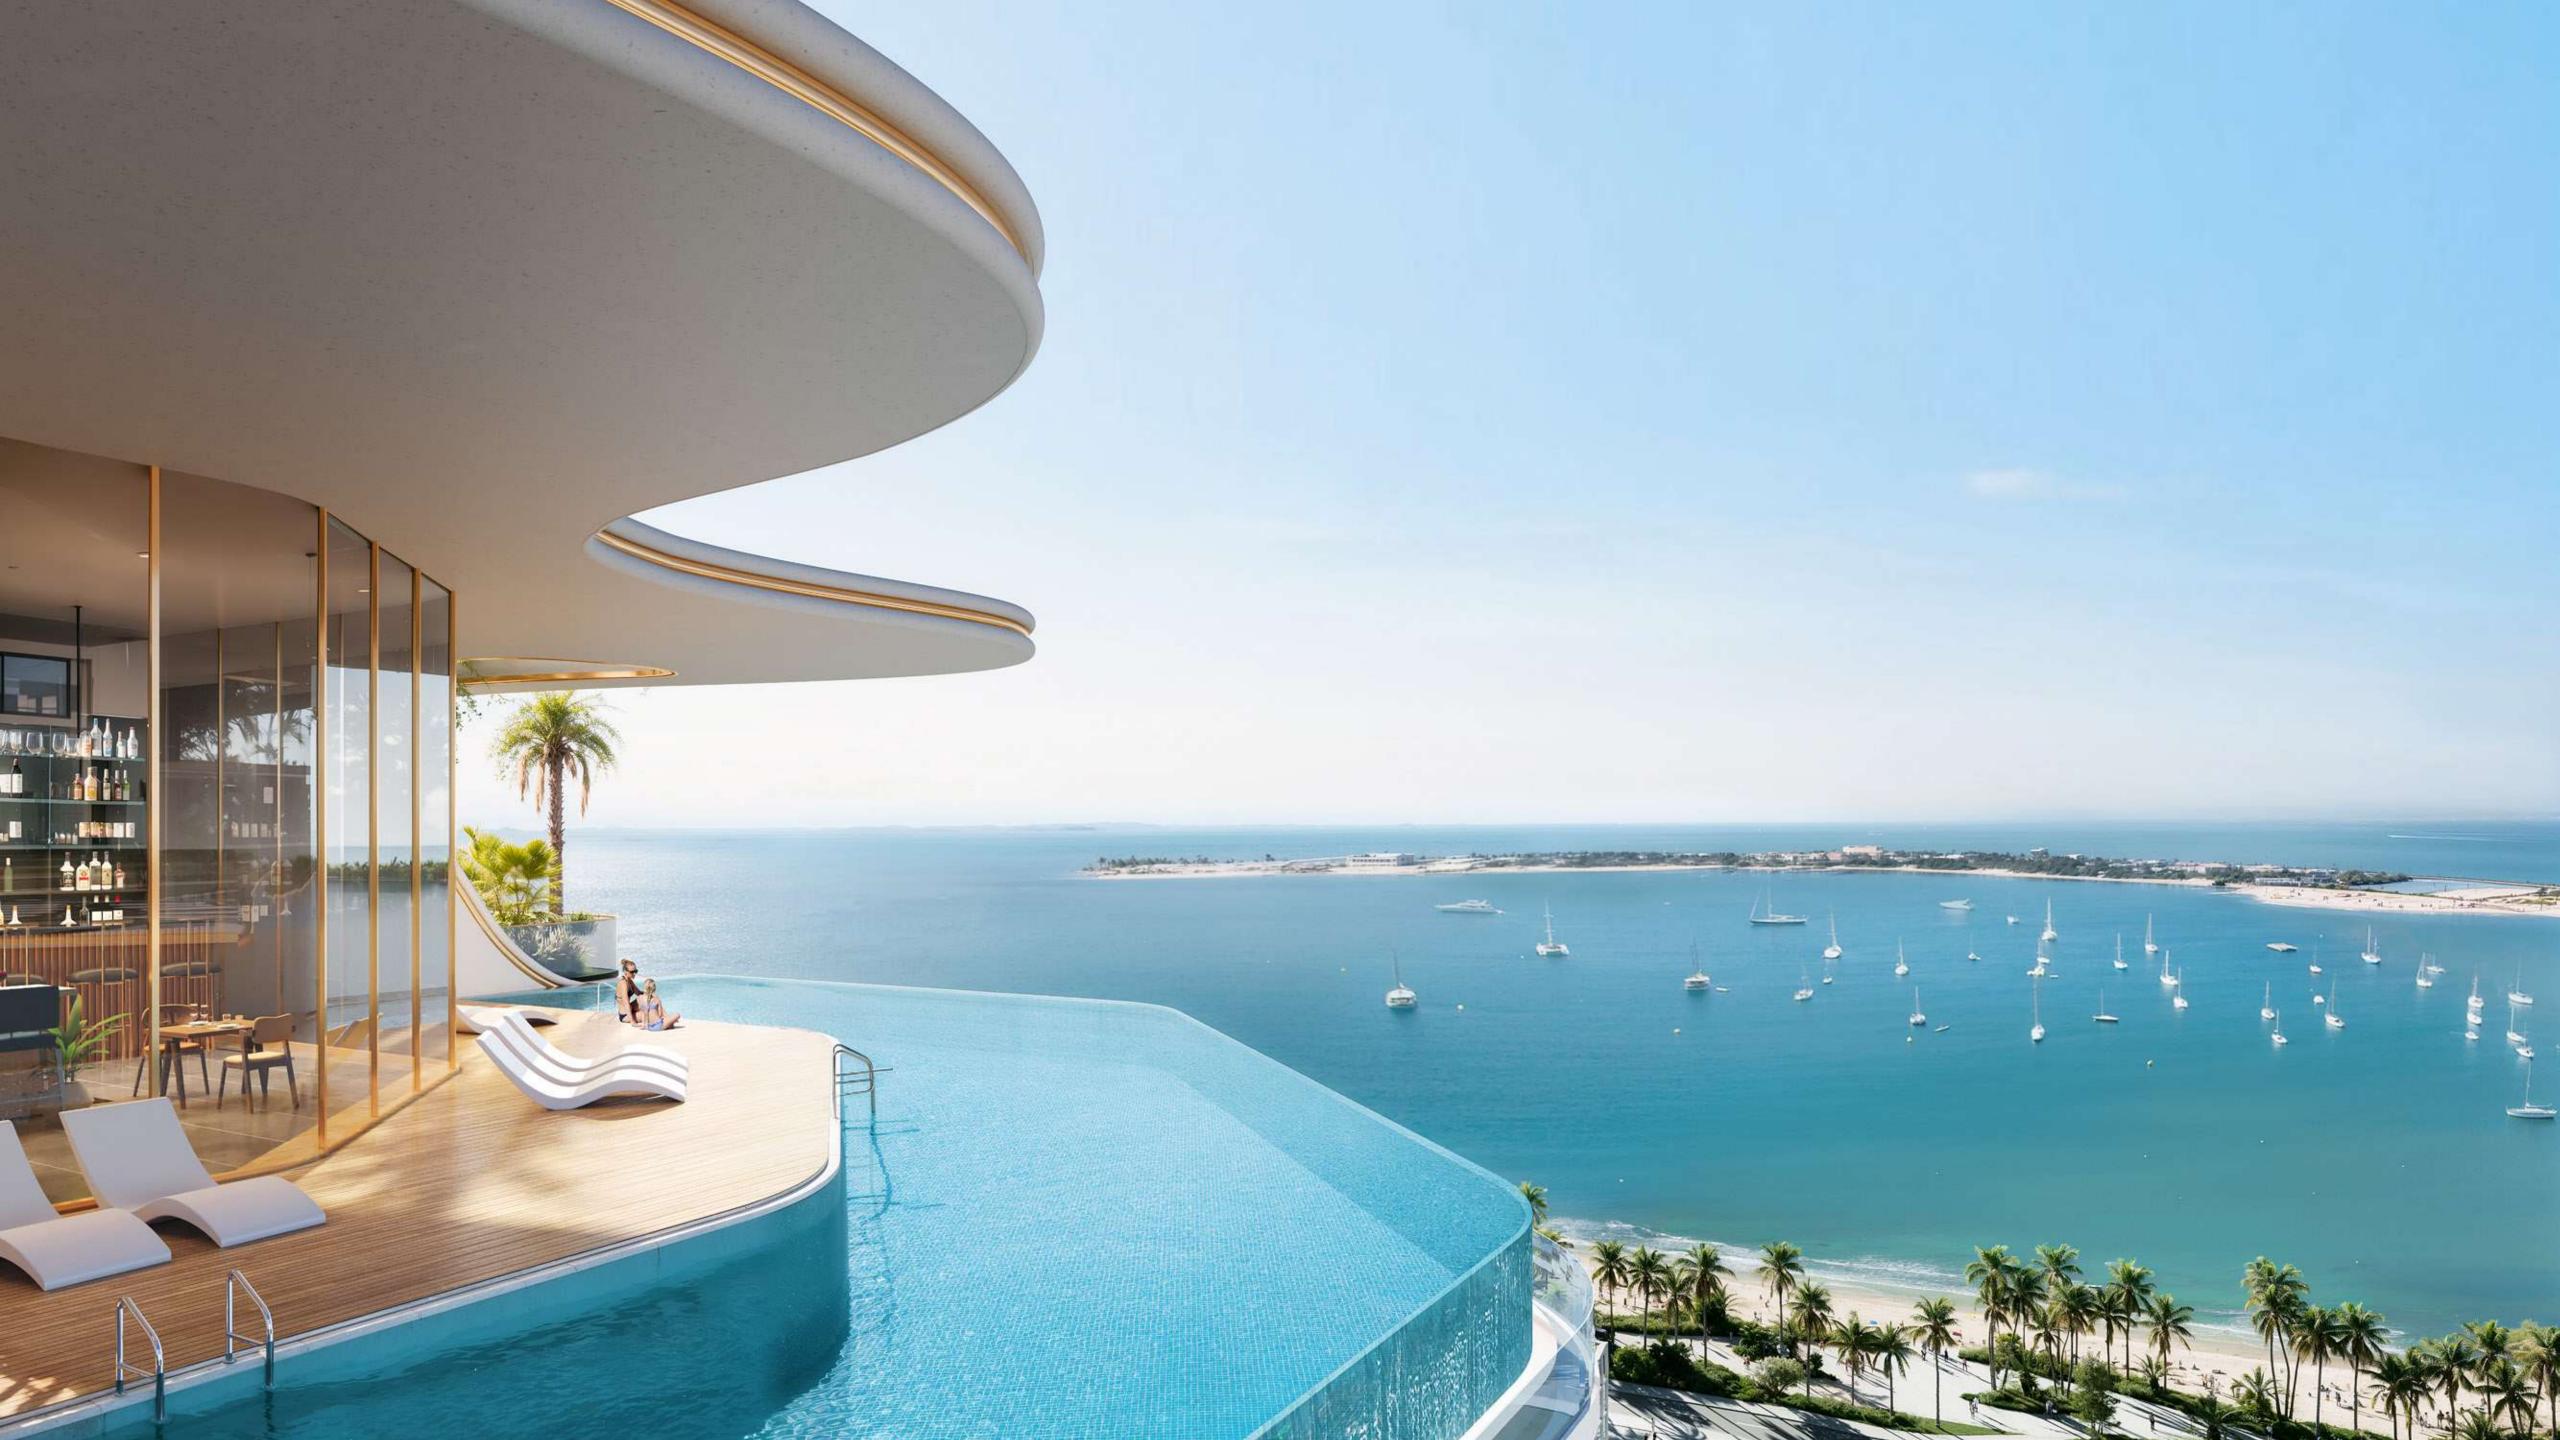

## WELLNESS RETREAT:

Elegant fixtures, ambient lighting, and soothing tones, providing a serene space for relaxation and rejuvenation every day.

The penthouses offer a private retreat for those who value peace, space, and exclusivity. Positioned above the coastline, these residences feature open layouts, private terraces, high ceilings, and generous balconies that create a bright, airy ambiance with uninterrupted ocean views.

### **LUXURY POOL:**

A stunning swimming pool with infinity edges, mosaic tiles, and soft ambient lighting, providing a serene space for relaxation and leisure.