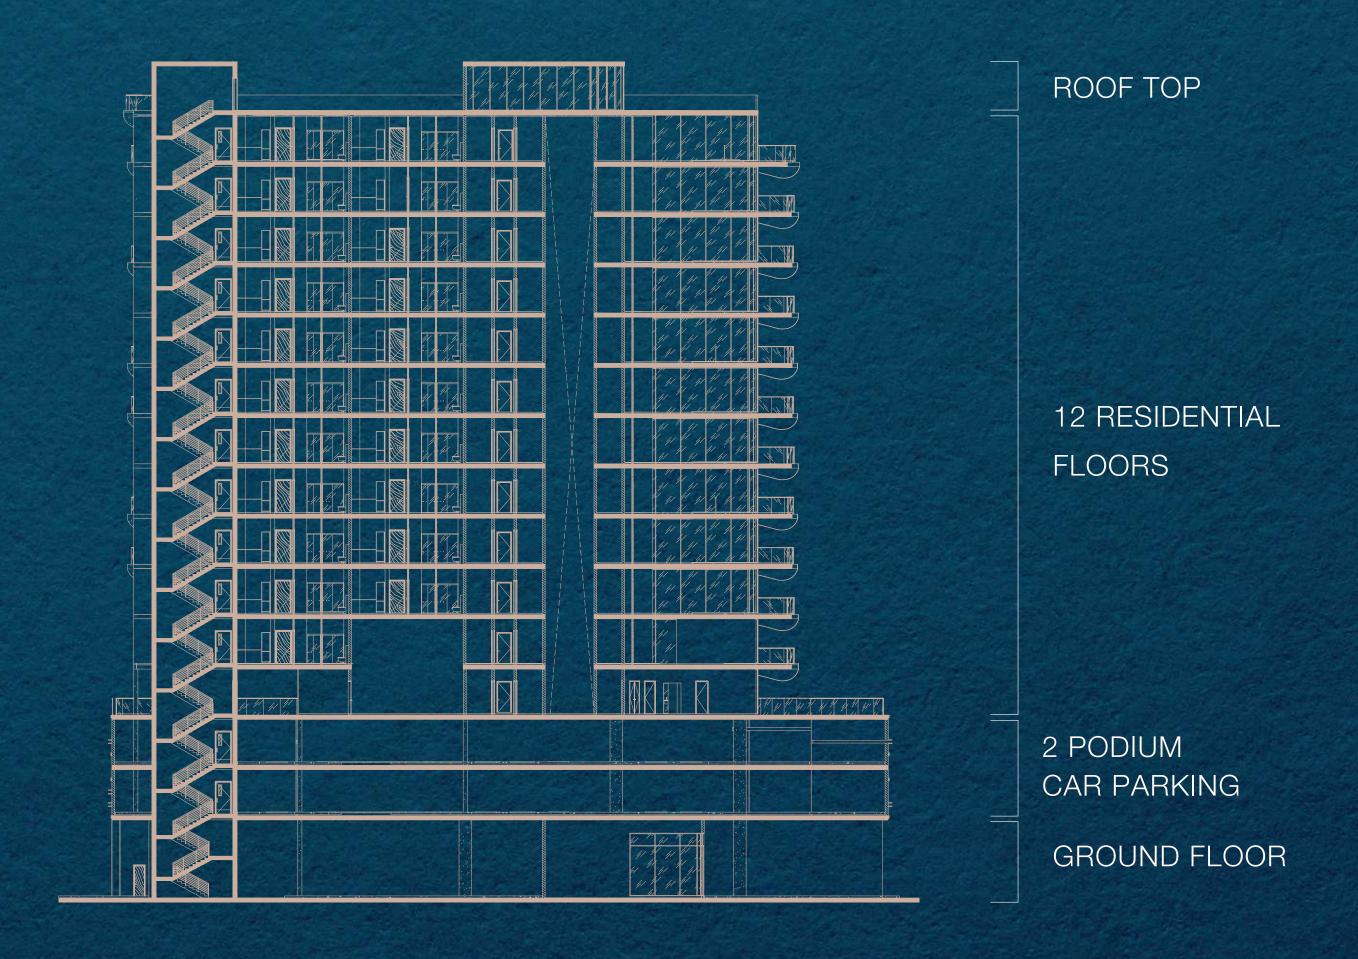

## CONFIGURATION

G + 2 PODIUM CAR PARKING + 12 RESIDENTIAL FLOORS + RF RESIDENTIAL