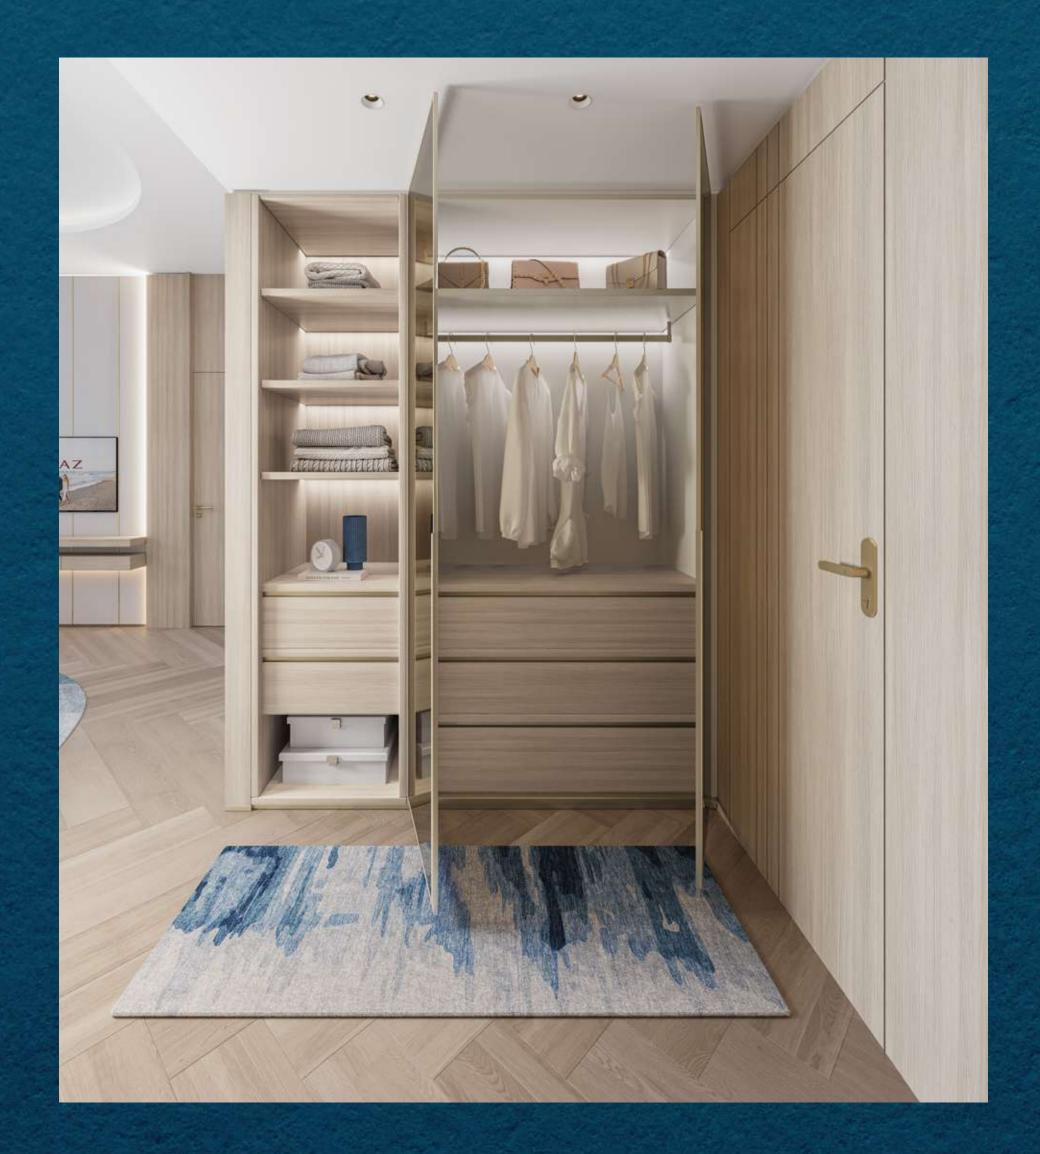

## BEDROOM CLOSET:

Ample storage with sleek finishes, organised shelving, and built-in lighting, combining functionality and style effortlessly.