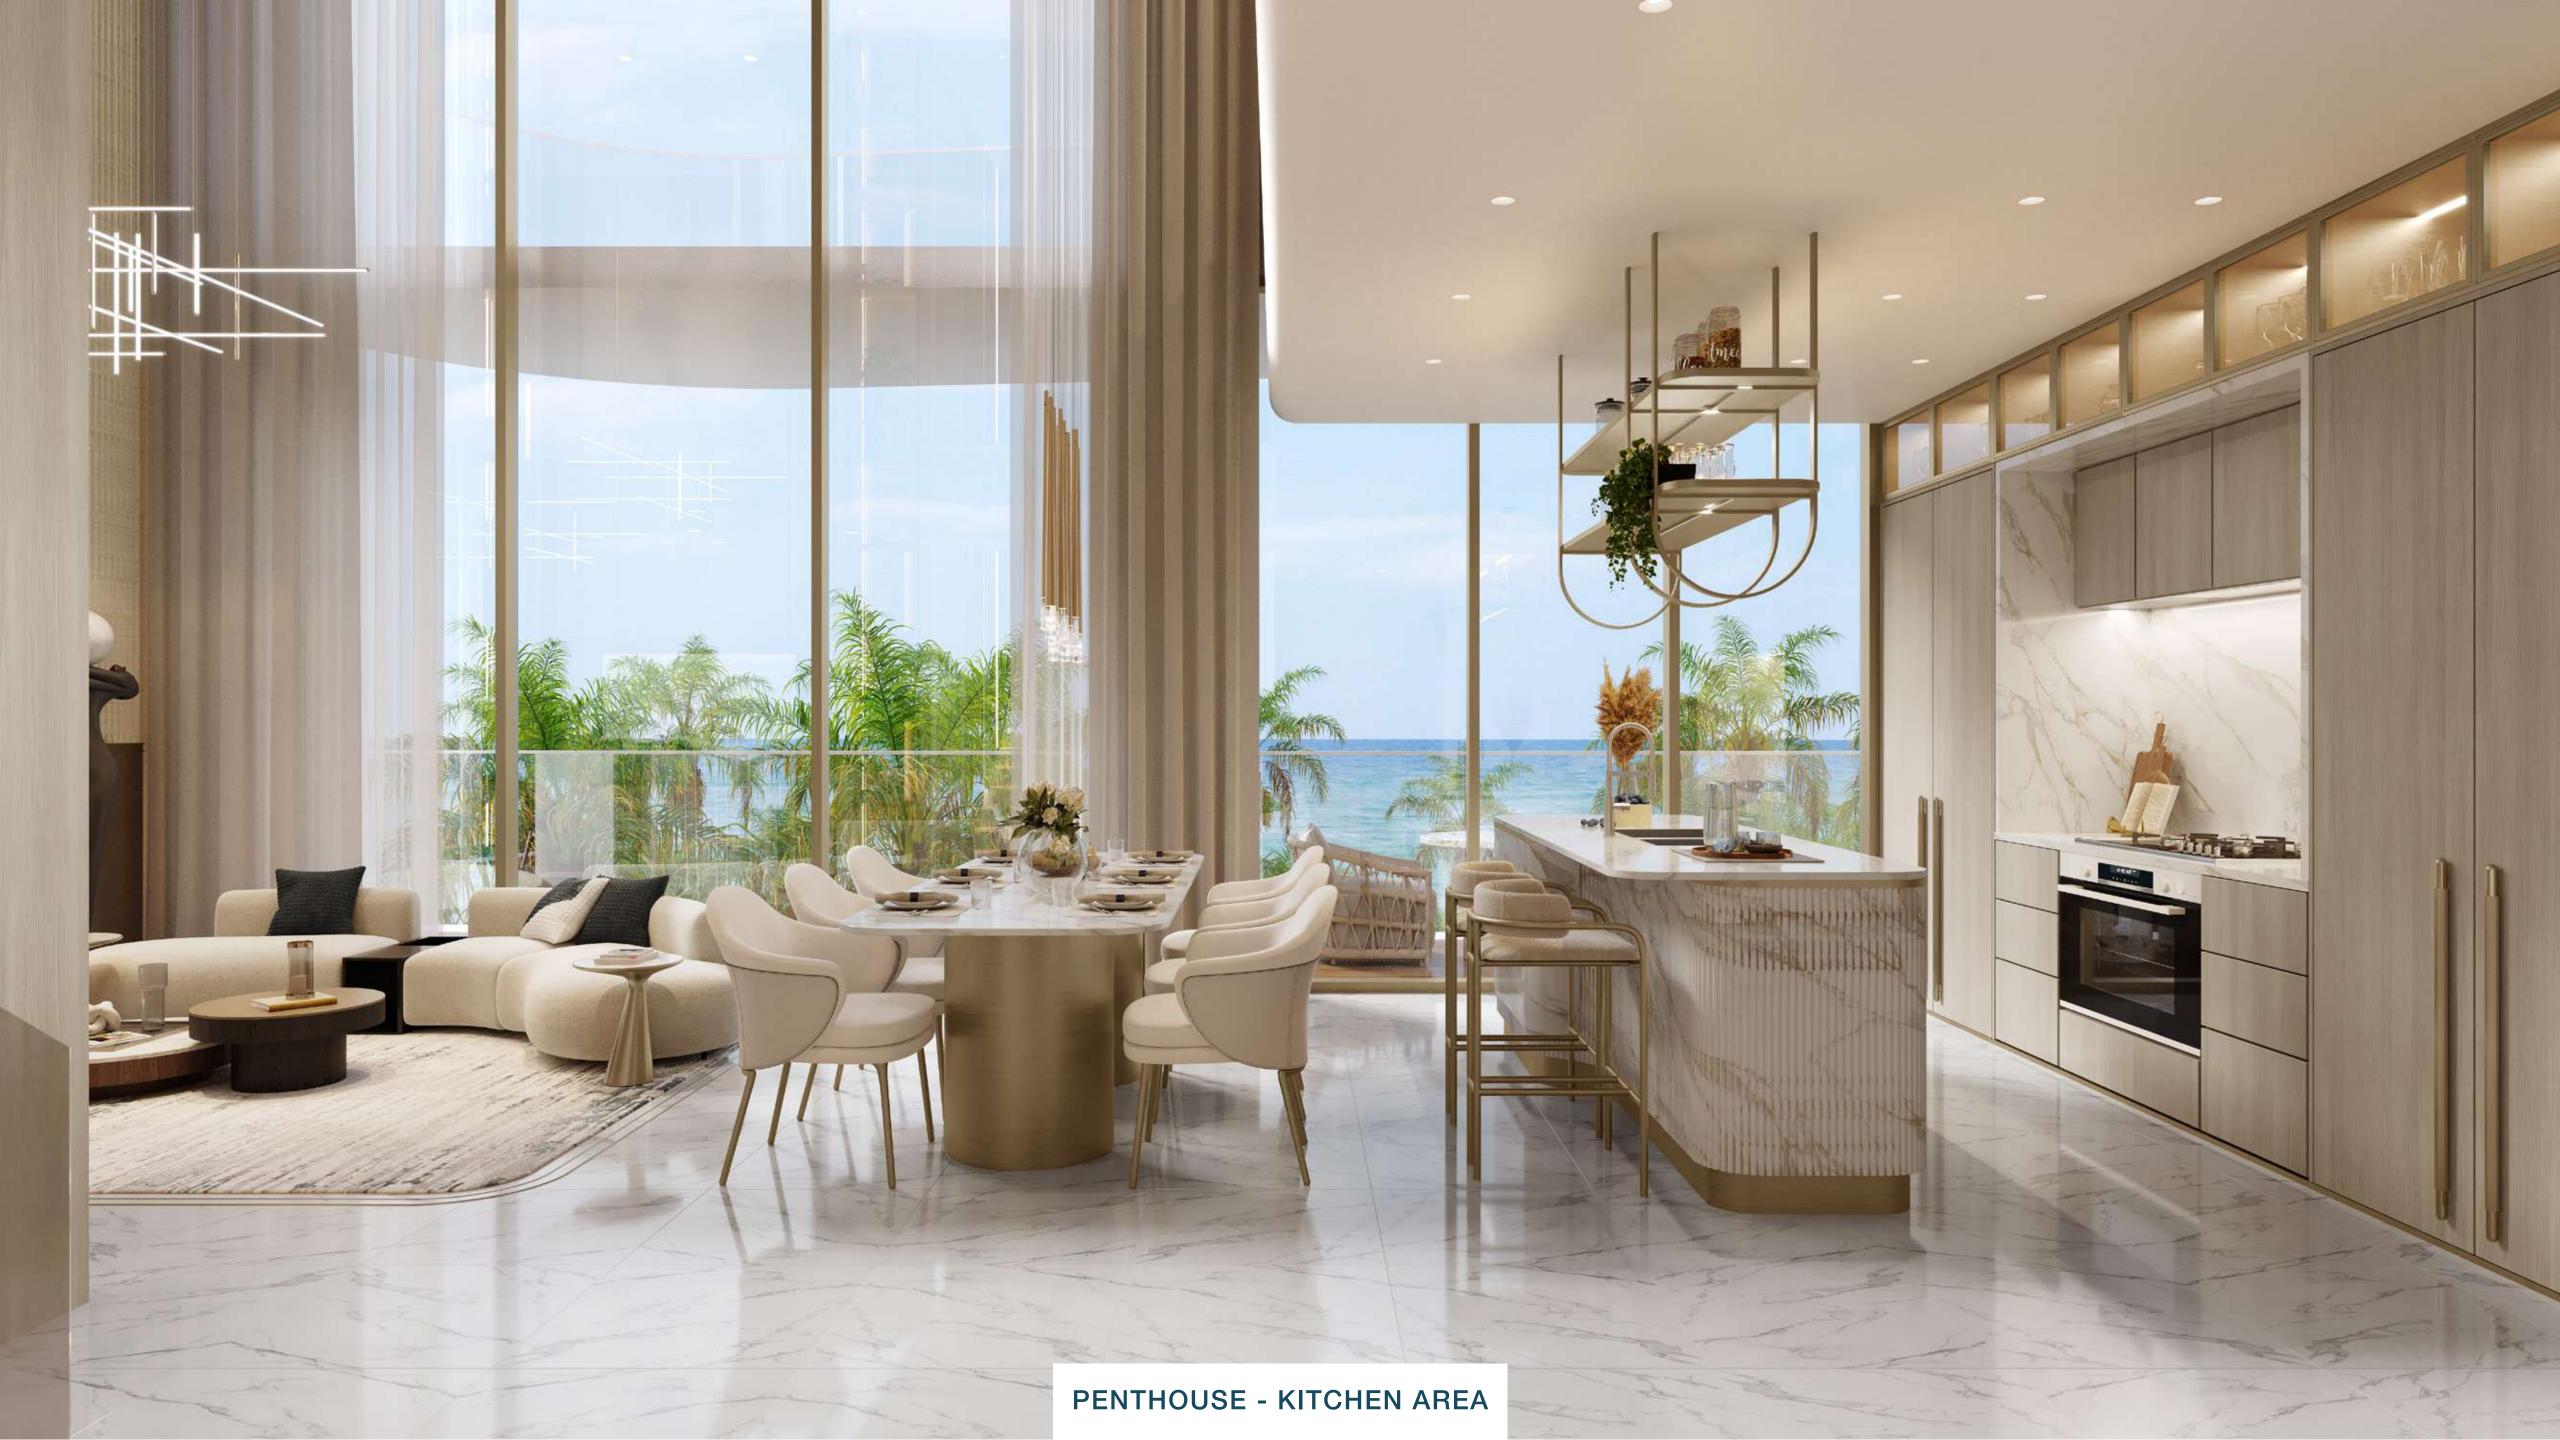

Every residence at Beach Walk Grand comes fully furnished with custom-designed furniture. The lifestyle-focused design extends to the heart of the home, with a fully fitted kitchen featuring top European brands, combining functionality with sophistication. Enhanced by smart home systems, each apartment offers effortless control over your living space, ensuring convenience and comfort at your fingertips.