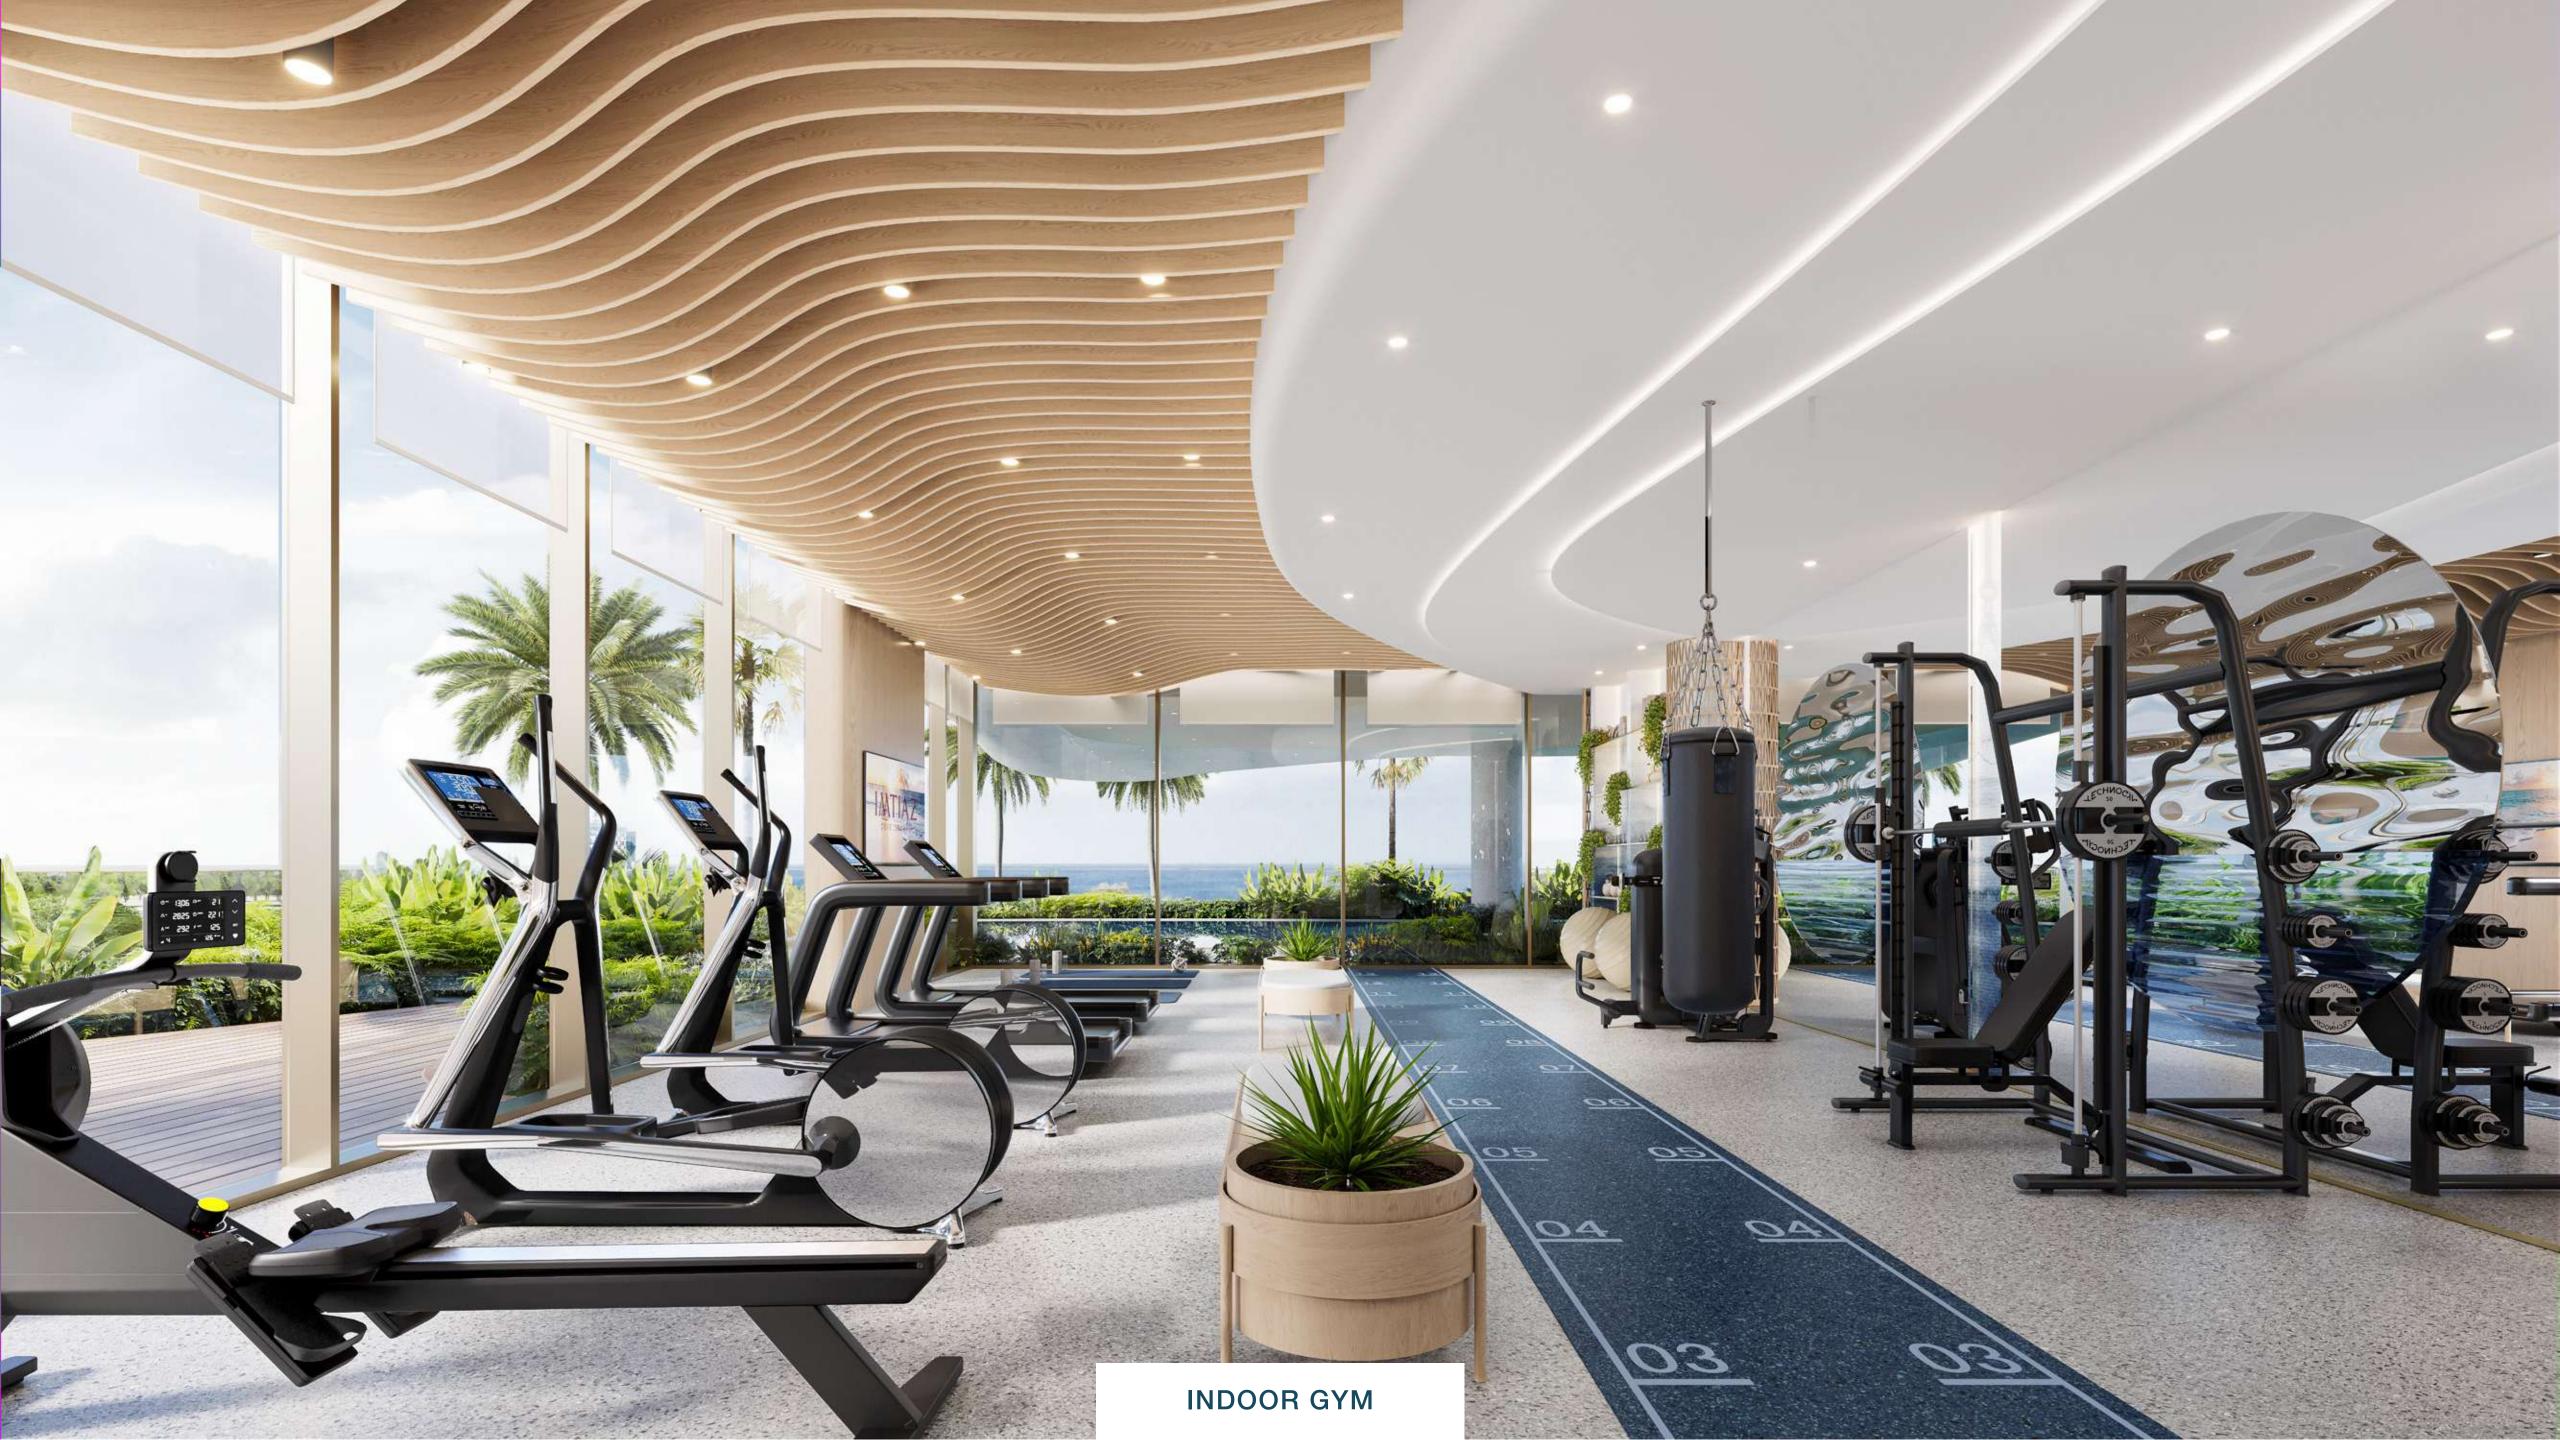

### **INDOOR GYM:**

Outfitted with state-of-the-art equipment and sleek interiors, the gym offers an inspiring environment for high-performance workouts and tailored fitness routines.

A dynamic environment for fitness enthusiasts, featuring state-of-the-art equipment, personal training options, and a supportive community.