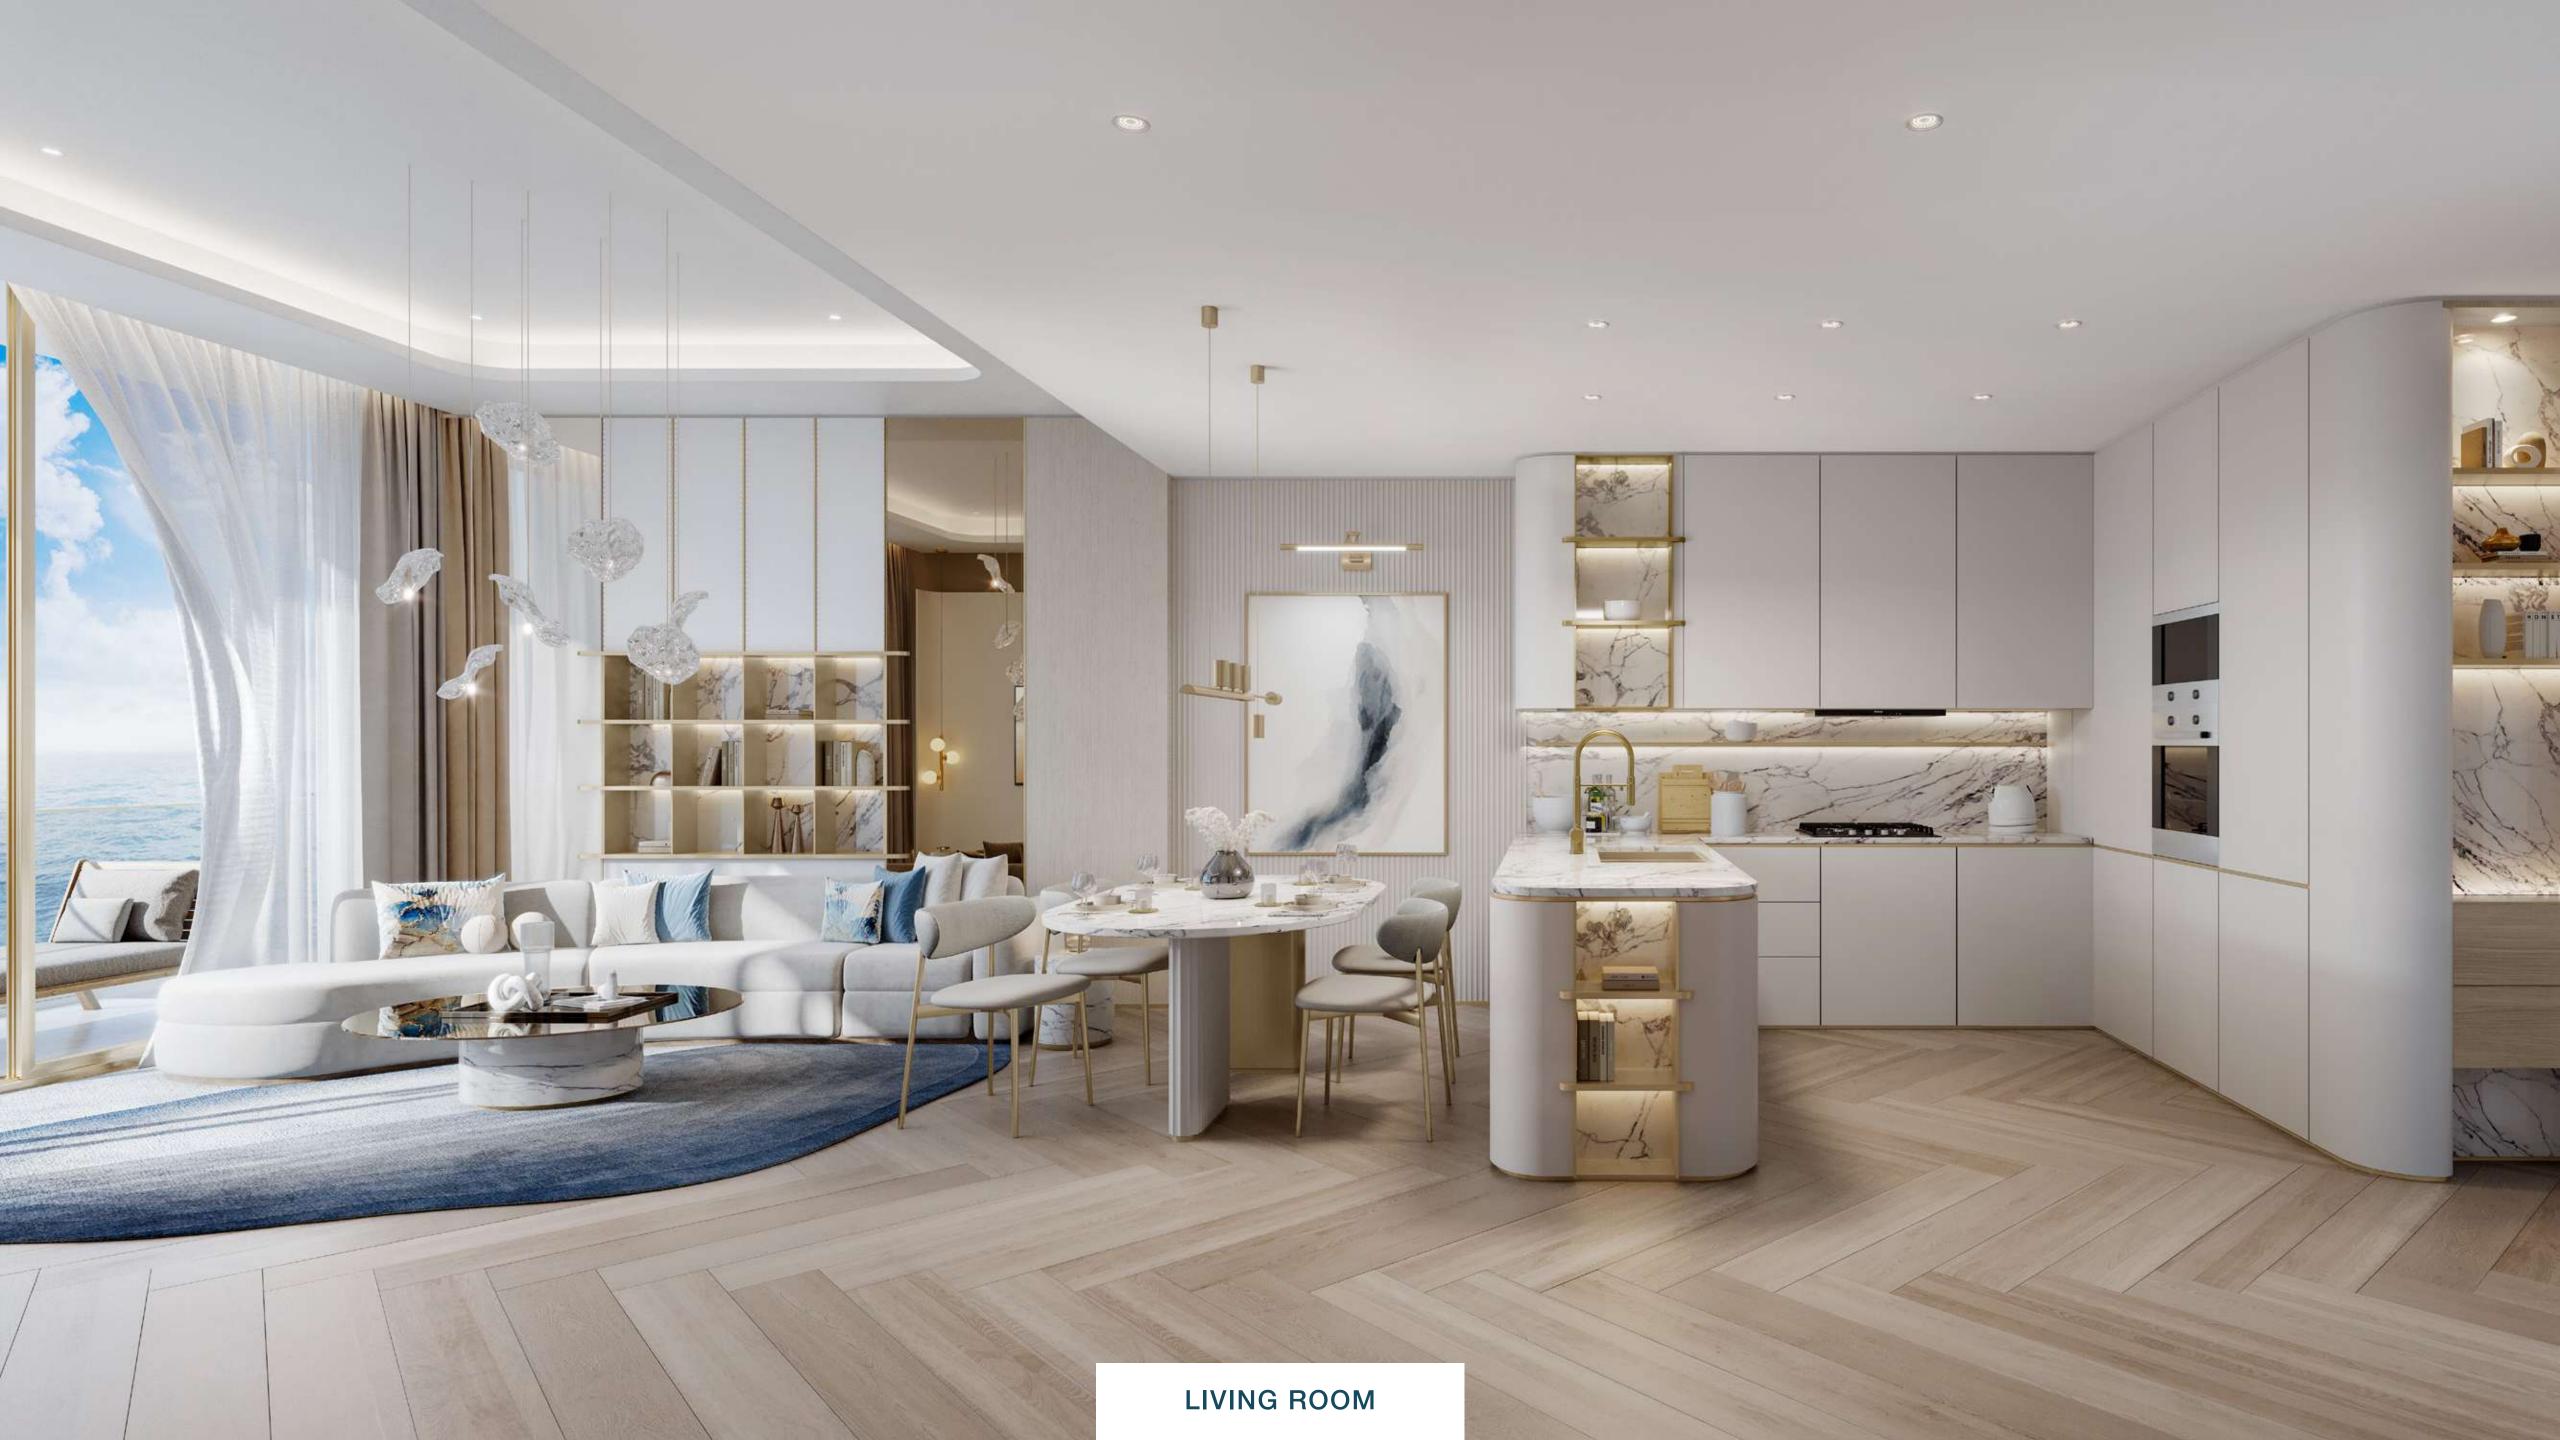

Every residence at Beach Walk Grand comes fully furnished with custom-designed furniture. The lifestyle-focused design extends to the heart of the home, with a fully fitted kitchen featuring top European brands, combining functionality with sophistication. Enhanced by smart home systems, each apartment offers effortless control over your living space, ensuring convenience and comfort at your fingertips.