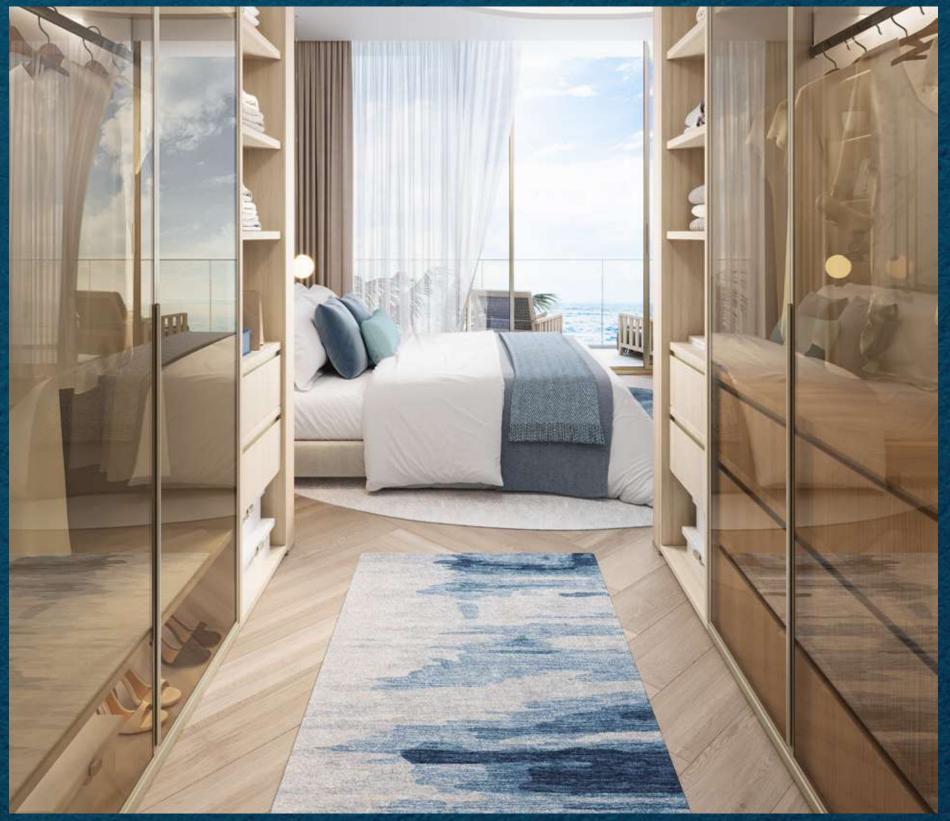

## BEDROOM CLOSET:

Ample storage with sleek finishes, organised shelving, and built-in lighting, combining functionality and style effortlessly.