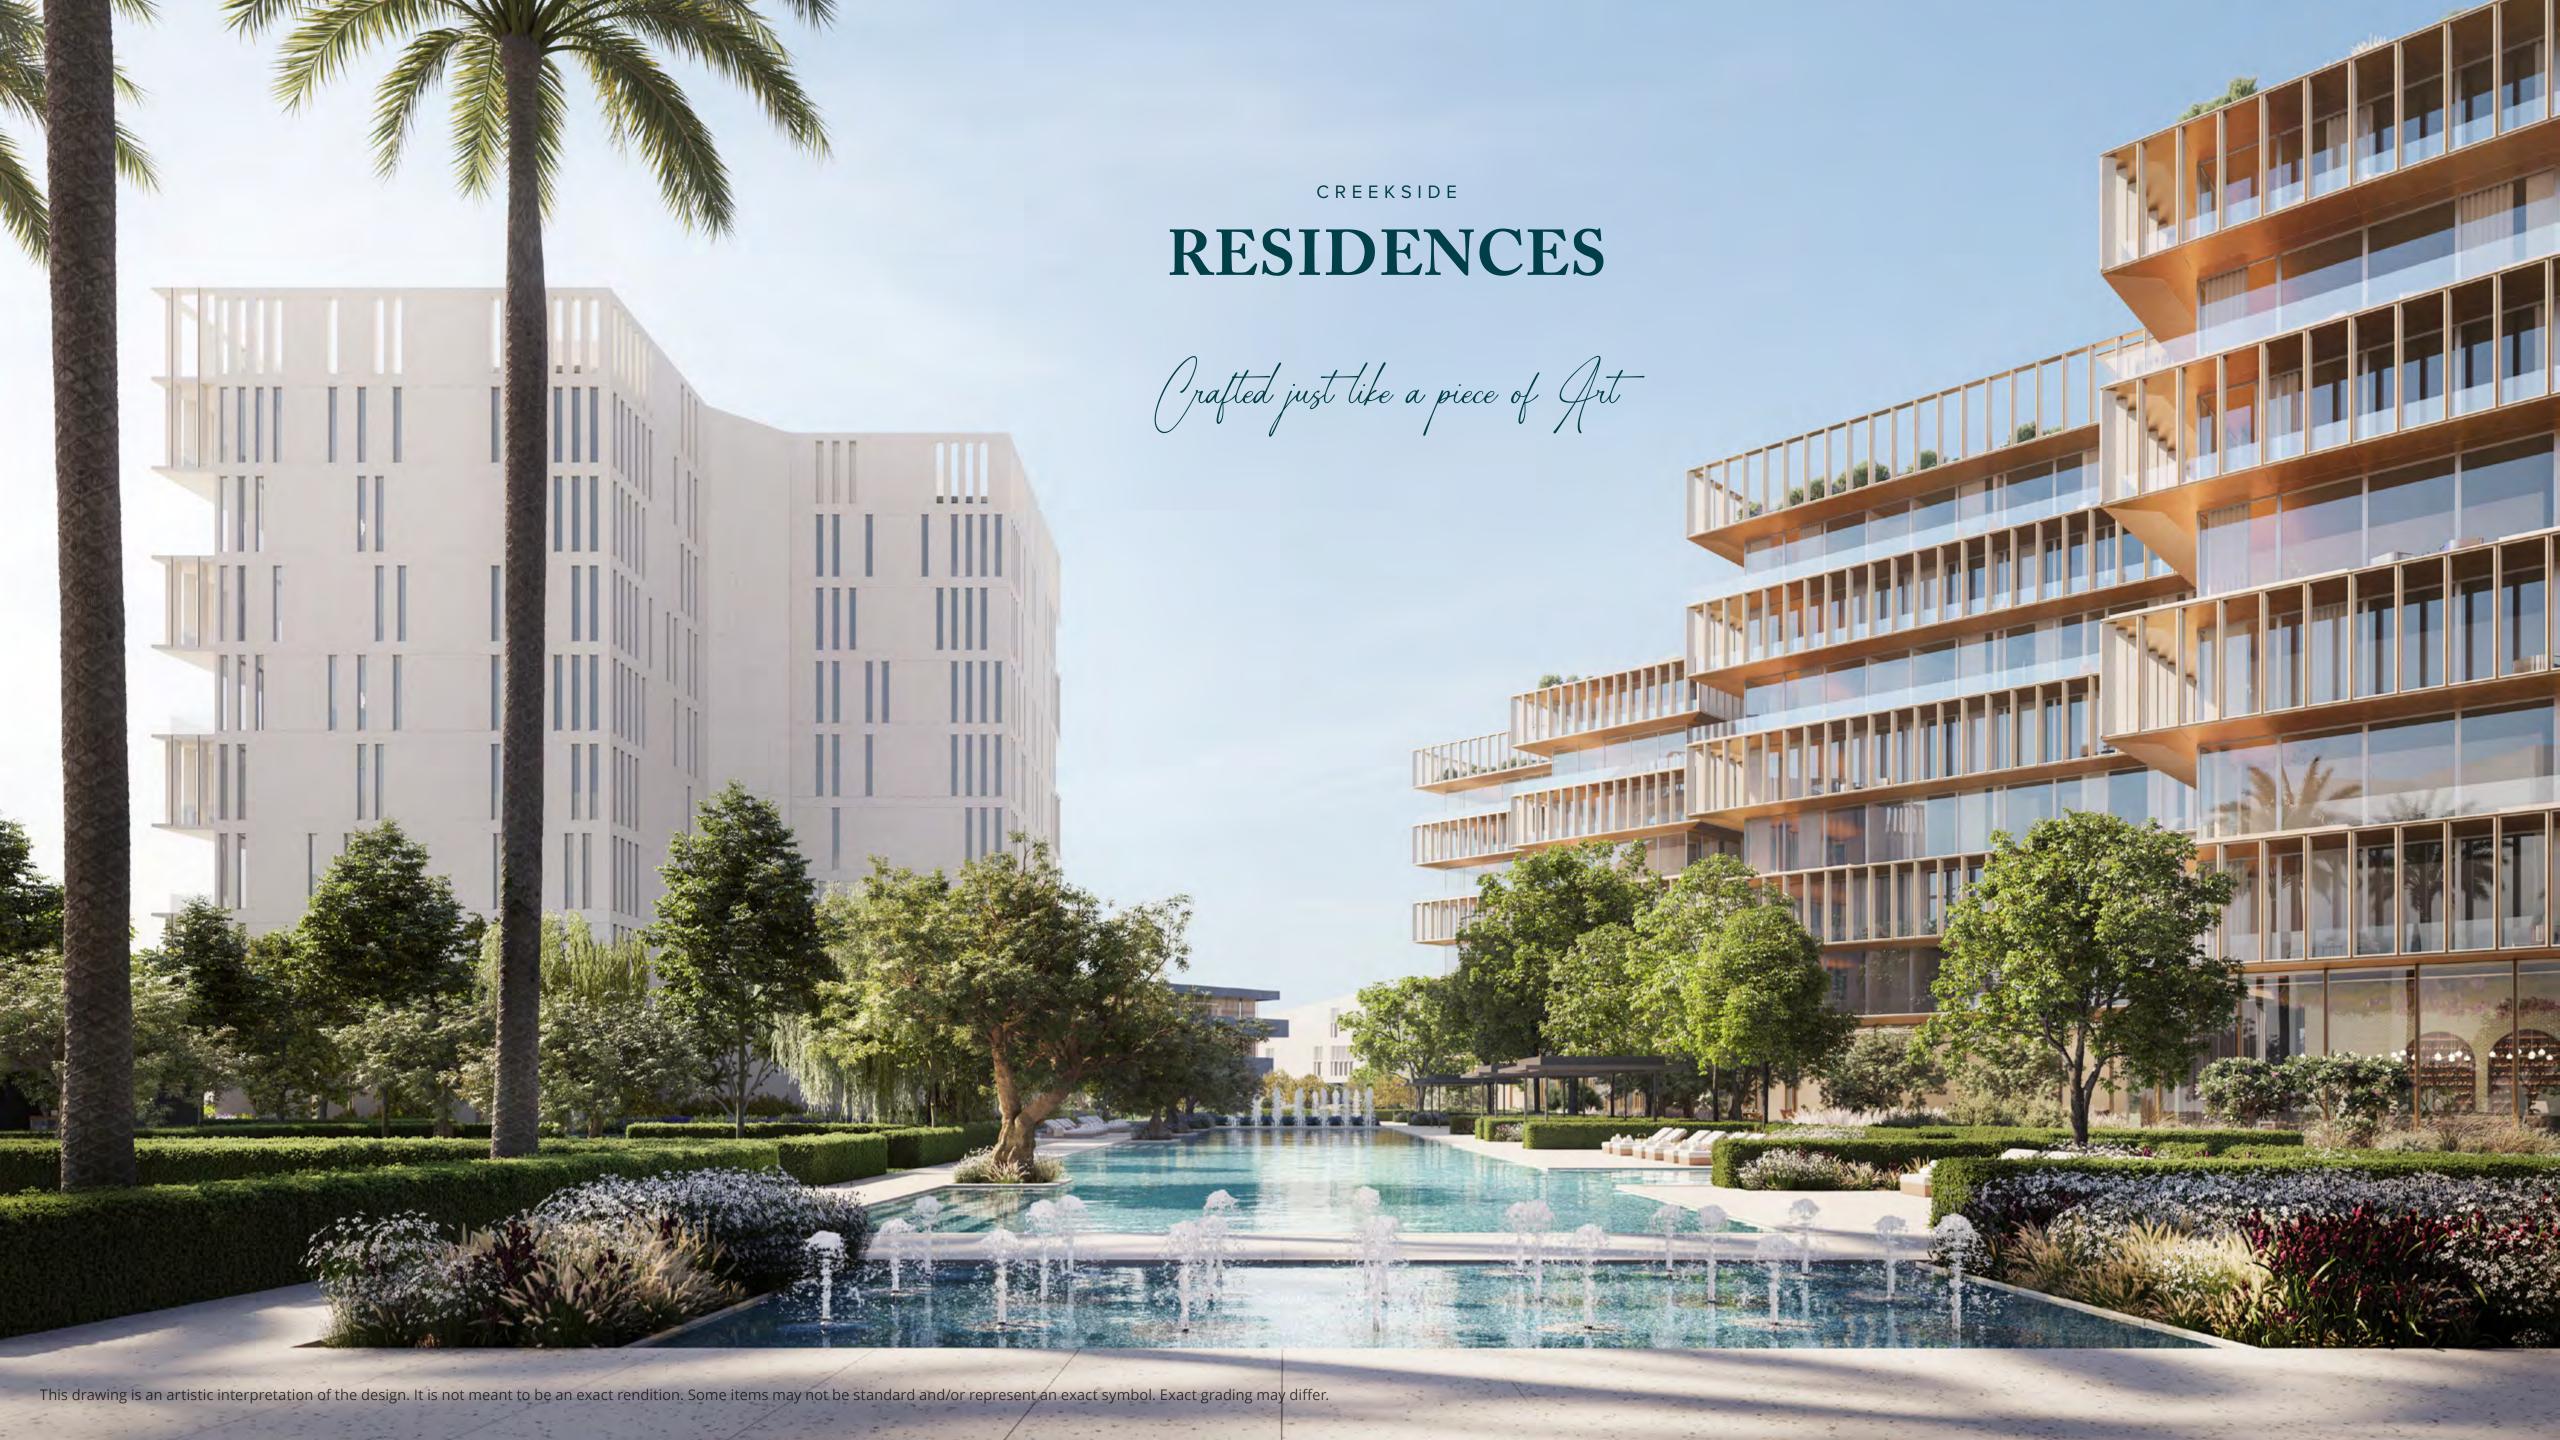

# Rejuvenation

Serenity

Creekside Residences.

CREEKSIDE

# RESIDENCES

The Residences are characterized by their high artistic value, with only high-quality materials handpicked by artisans from around the world to ensure a legendary and unique experience. Fully furnished with international high-end brands and designer pieces that have been crafted by award winning architects and designers to meet the Ritz-Carlton Residences refined living standards.

Each Residence within the limited collection adheres to the WELL Certification Standards and is complemented by ultra-high-end leisure areas as well as exclusive spa and wellness facilities, all of which meet the WELL Health-Safety Rating. The unique "butterfly" design of the Residence buildings will offer exquisite views of Dubai Creek, Downtown Dubai and Dubai Creek Harbor skyline. Tranquil pools and beautiful landscaping enhance the luxurious lifestyle.

L-SHAPED BUILDINGS

#### Highlights

- Five Ritz-Carlton Residences created with the unique "butterfly" design and overlooking the Mansions and views of Dubai skyline and the creek
- Each building has it's own private community garden
- Magnificent terraces overlook the creek waters, skyline and gardens
- Private parking with concierge and Ritz-Carlton butler service on demand
- Full floor penthouses two and three-bedroom residences
- Panoramic windows and vast terraces featuring built-in sitting area
- State-of-the-art kitchens with contemporary finishes and bespoke exclusive designs
- Ultra-high ceilings with clear story space in the main living area
- · All bedrooms fitted out with walk-in-cupboards and end-suite bathrooms
- Home cinema and entertainment area
- Smart buildings with Interactive Residential Information System (IRIS)