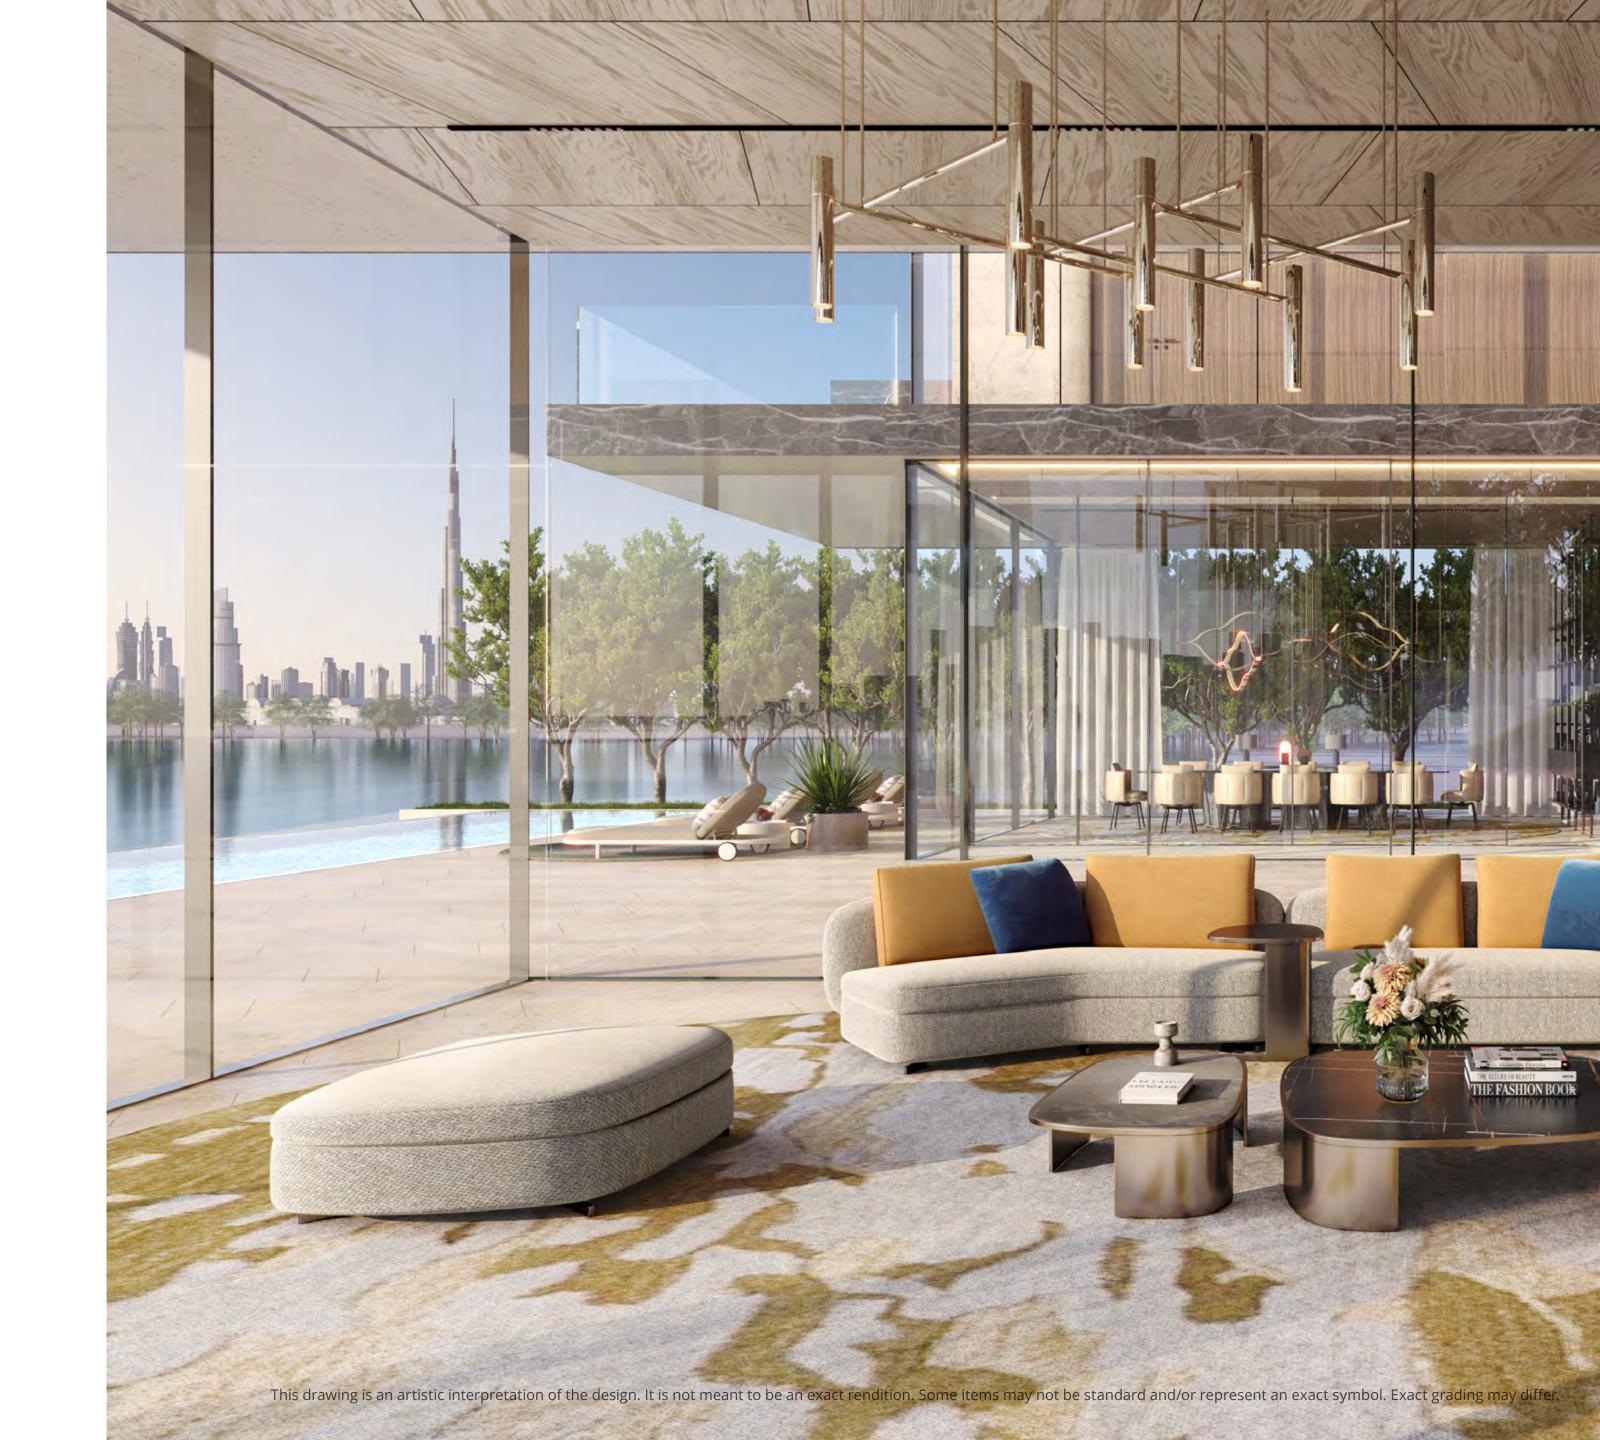

# Bringing the outside ... in The Mansions exterior design and interiors echo cues of the elements, creating distinct experiences for the residents. The spaces create a seamless journey through the use of shaded areas and terraces enhanced by structures that encourage outdoor living. Glass framed courtyards, and adjustable architectural screens elevate the individual's interaction with the interiors and gardens. The mansions bring scale and grandeur with their unique interpretation of the elements, making this place triumphant. 2717 The Inspiration. This drawing is an artistic interpretation of the design. It is not meant to be an exact rendition. Some items may not be standard and/or represent an exact symbol. Exact grading may differ.

CREEKSIDE

pool and garden.

**MANSIONS** 

massage, meditation and healing.

Features for each mansion include spectacular rooftop terraces

designed for entertaining with seating areas, living spaces

arranged around the grand staircase, high ceilings with skylights,

and wellness dedicated areas with spa like facilities designed for

The Master Suite area of each Mansion on the rooftop is equipped

with enhanced spaces and oversized windows that frame the

Creek Waterfront with a private outdoor terrace overseeing the