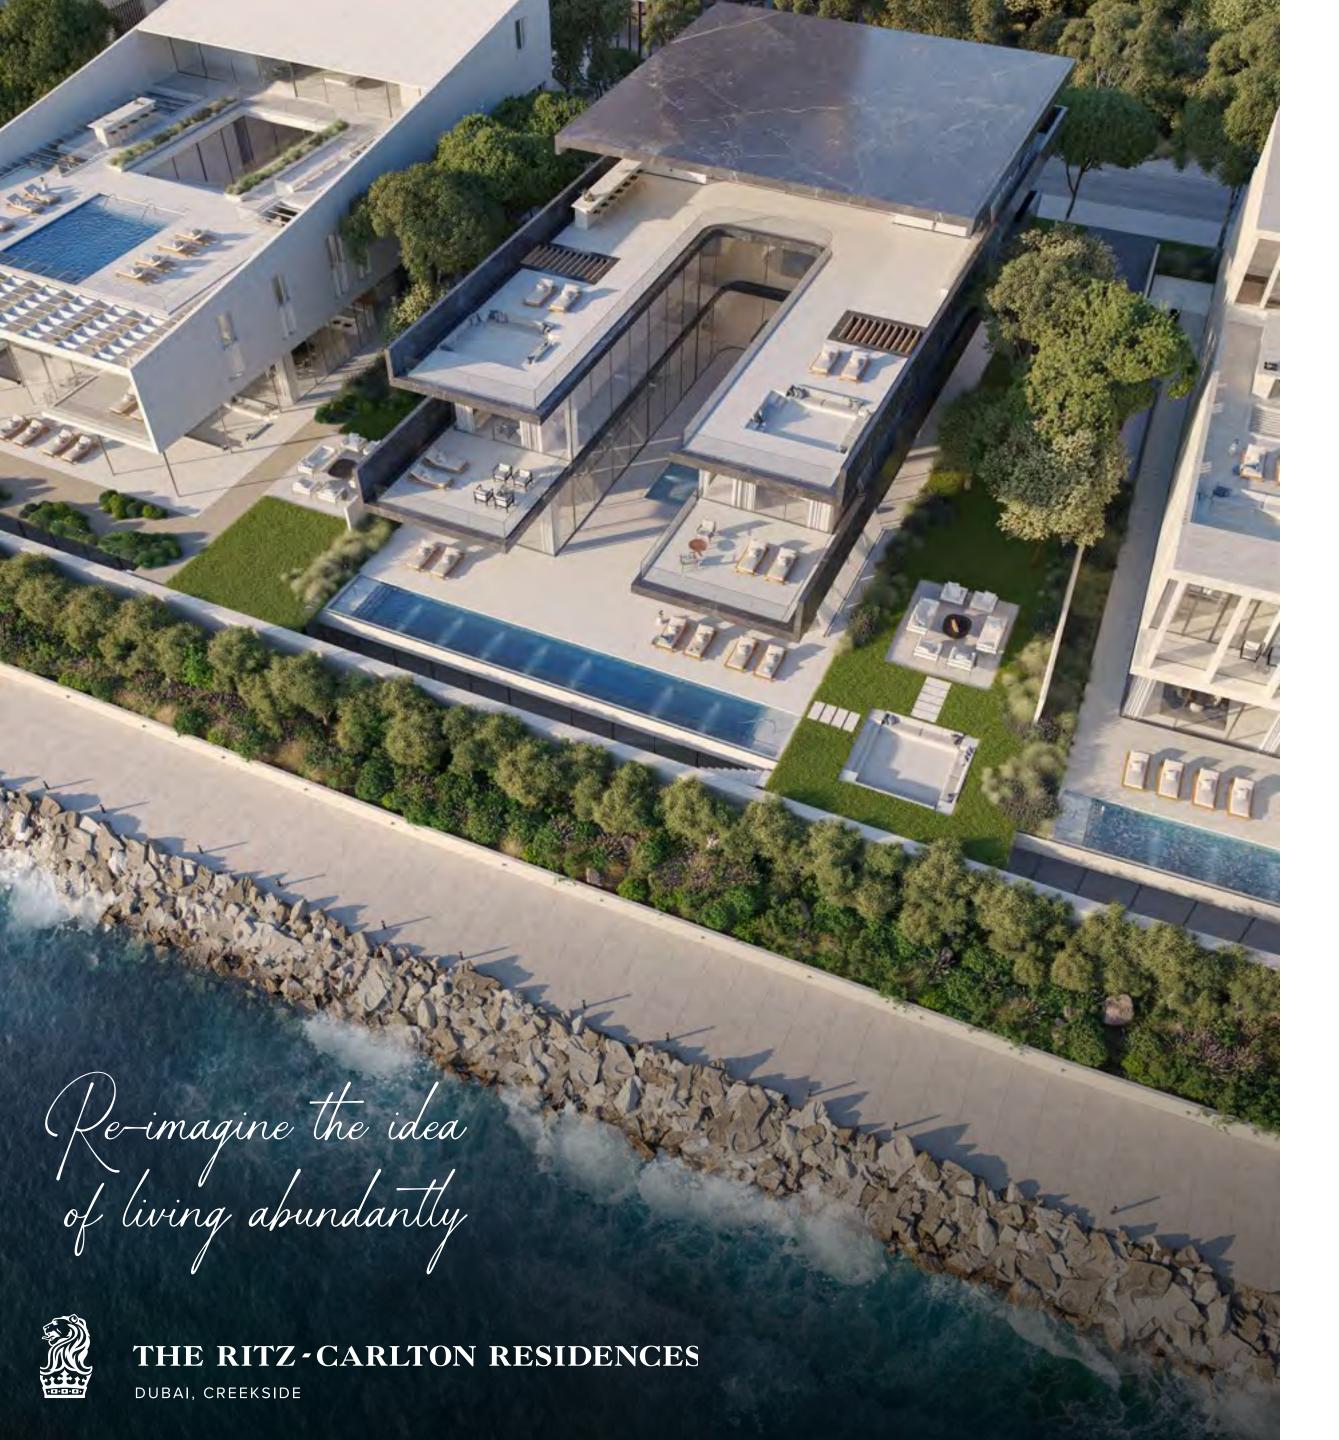

# THE RITZ-CARLTON RESIDENCES

DUBAI, CREEKSIDE

Keturah Resort is more than a destination, it is an awakening into a new experiential level of luxury, which brings with it the realization that the true measure of success is peace of mind, and the physical, mental and emotional wellbeing are part of this equation.

# Marina Waterfront.

The setting of the Residences is ideally located right on Dubai Creek waterways with more than 550 meters of waterfront promenade, and graced with 80,000 square meters of landscaped green spaces, low rise boutique residences and ultramodern wellness facilities, a marina life style only few can dream of. The resort's private marina anticipates moorings for up to 120-foot yachts.

# Creekside Mansions and Residences.

Waterfront living is equal to a life that flows easily and effortlessly. The Ritz-Carlton Residences and Mansions aim to embody the highest standards of wellness and luxury experiences within a spacious area designed to optimize health and happiness.

The Residences are characterized by a high artistic value, where only high-quality materials are handpicked from artisans around the world to ensure a long-lasting and harmoniously experience. Fully furnished with international high-end brands and designer pieces that have been crafted by award winning architects and designers to meet the highest standards of life experience, like a piece of Art.