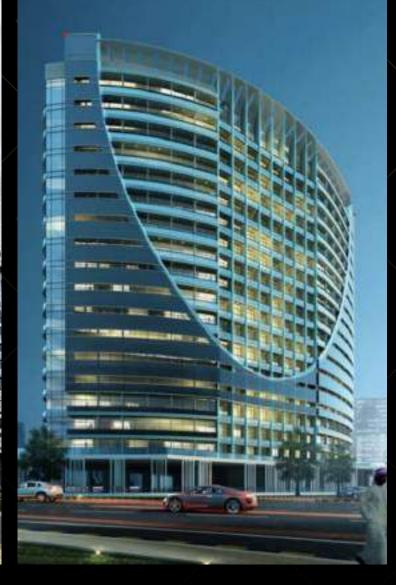

Designed to Break World Records

Total number of floors

122

**Tower Height** 

532 m

Built-up area

2,784,122 Sq. ft

The highest rain forest in residential build

447 m

The highest roller coaster through the rainforest

447 m

The highest restaurant in the world

 $439\,\mathrm{m}$ 

Infinity pool (highest in the world)

431 m

Royal Sky penthouse

426 m

**Number of Penthouses** 

18

Tiger Properties is a leading real estate development company in Dubai. With a 120 million square feet built-up area, Tiger Properties has over 270 towers, including residential, retail, and hospitality. Presenting our new architectural jewel in Dubai, Tiger Sky is planned to be the world's highest rainforest with the most luxurious amenities.

#### Project Summary

Get a taste of your future luxury living at Tiger Sky Tower in Business Bay! This is your dream home, complete with notably designed flats, world-class restaurants, great adventures, and elegance in every detail.

#### Tiger Sky Inspiration

Tiger Sky Tower stands as the world's highest rainforest with an iconic design, the highest infinity pool in the world, the highest restaurant in the world, the most thrilling adventure experiences, and fascinating amenities. Featuring an epic design, an excellent location, and fascinating scenic views, get ready to admire a remarkable future of utmost elegance in Business Bay, Dubai.