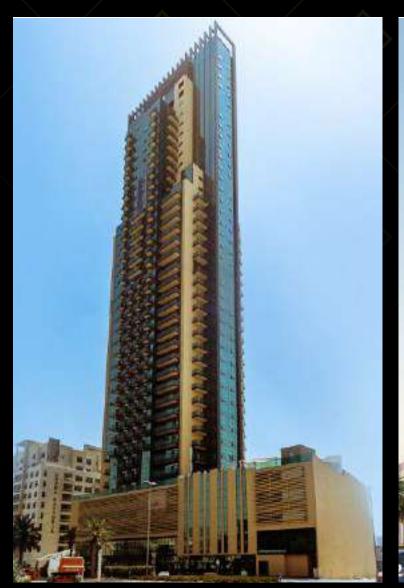

Designed to Break World Records

Total number of floors

122

**Tower Height** 

532 m

Built-up area

2,784,122 Sq. ft

The highest rain forest in residential build

447 m

The highest roller coaster through the rainforest

447 m

The highest restaurant in the world

 $439\,\mathrm{m}$ 

Infinity pool (highest in the world)

431 m

Royal Sky penthouse

426 m

**Number of Penthouses** 

18

Tiger Properties is a leading real estate development company in Dubai. With a 120 million square feet built-up area, Tiger Properties has over 270 towers, including residential, retail, and hospitality. Presenting our new architectural jewel in Dubai, Tiger Sky is planned to be the world's highest rainforest with the most luxurious amenities.

# Representing Dubai's Opulence

Tiger Sky Tower in Business Bay perfectly represents Dubai's opulence and vibrancy. Llocated in the center of Business Bay, embodies style and innovation. Its alluring architecture and magnificent views guarantee a seamless blend of urban allure and luxury at every turn. Discover the charm of Tiger Sky Tower, where elegance and comfort coexist in every hushed story and expansive panoramIts streamlined appearance and imposing presence capture the spirit of contemporary life in the city's center.