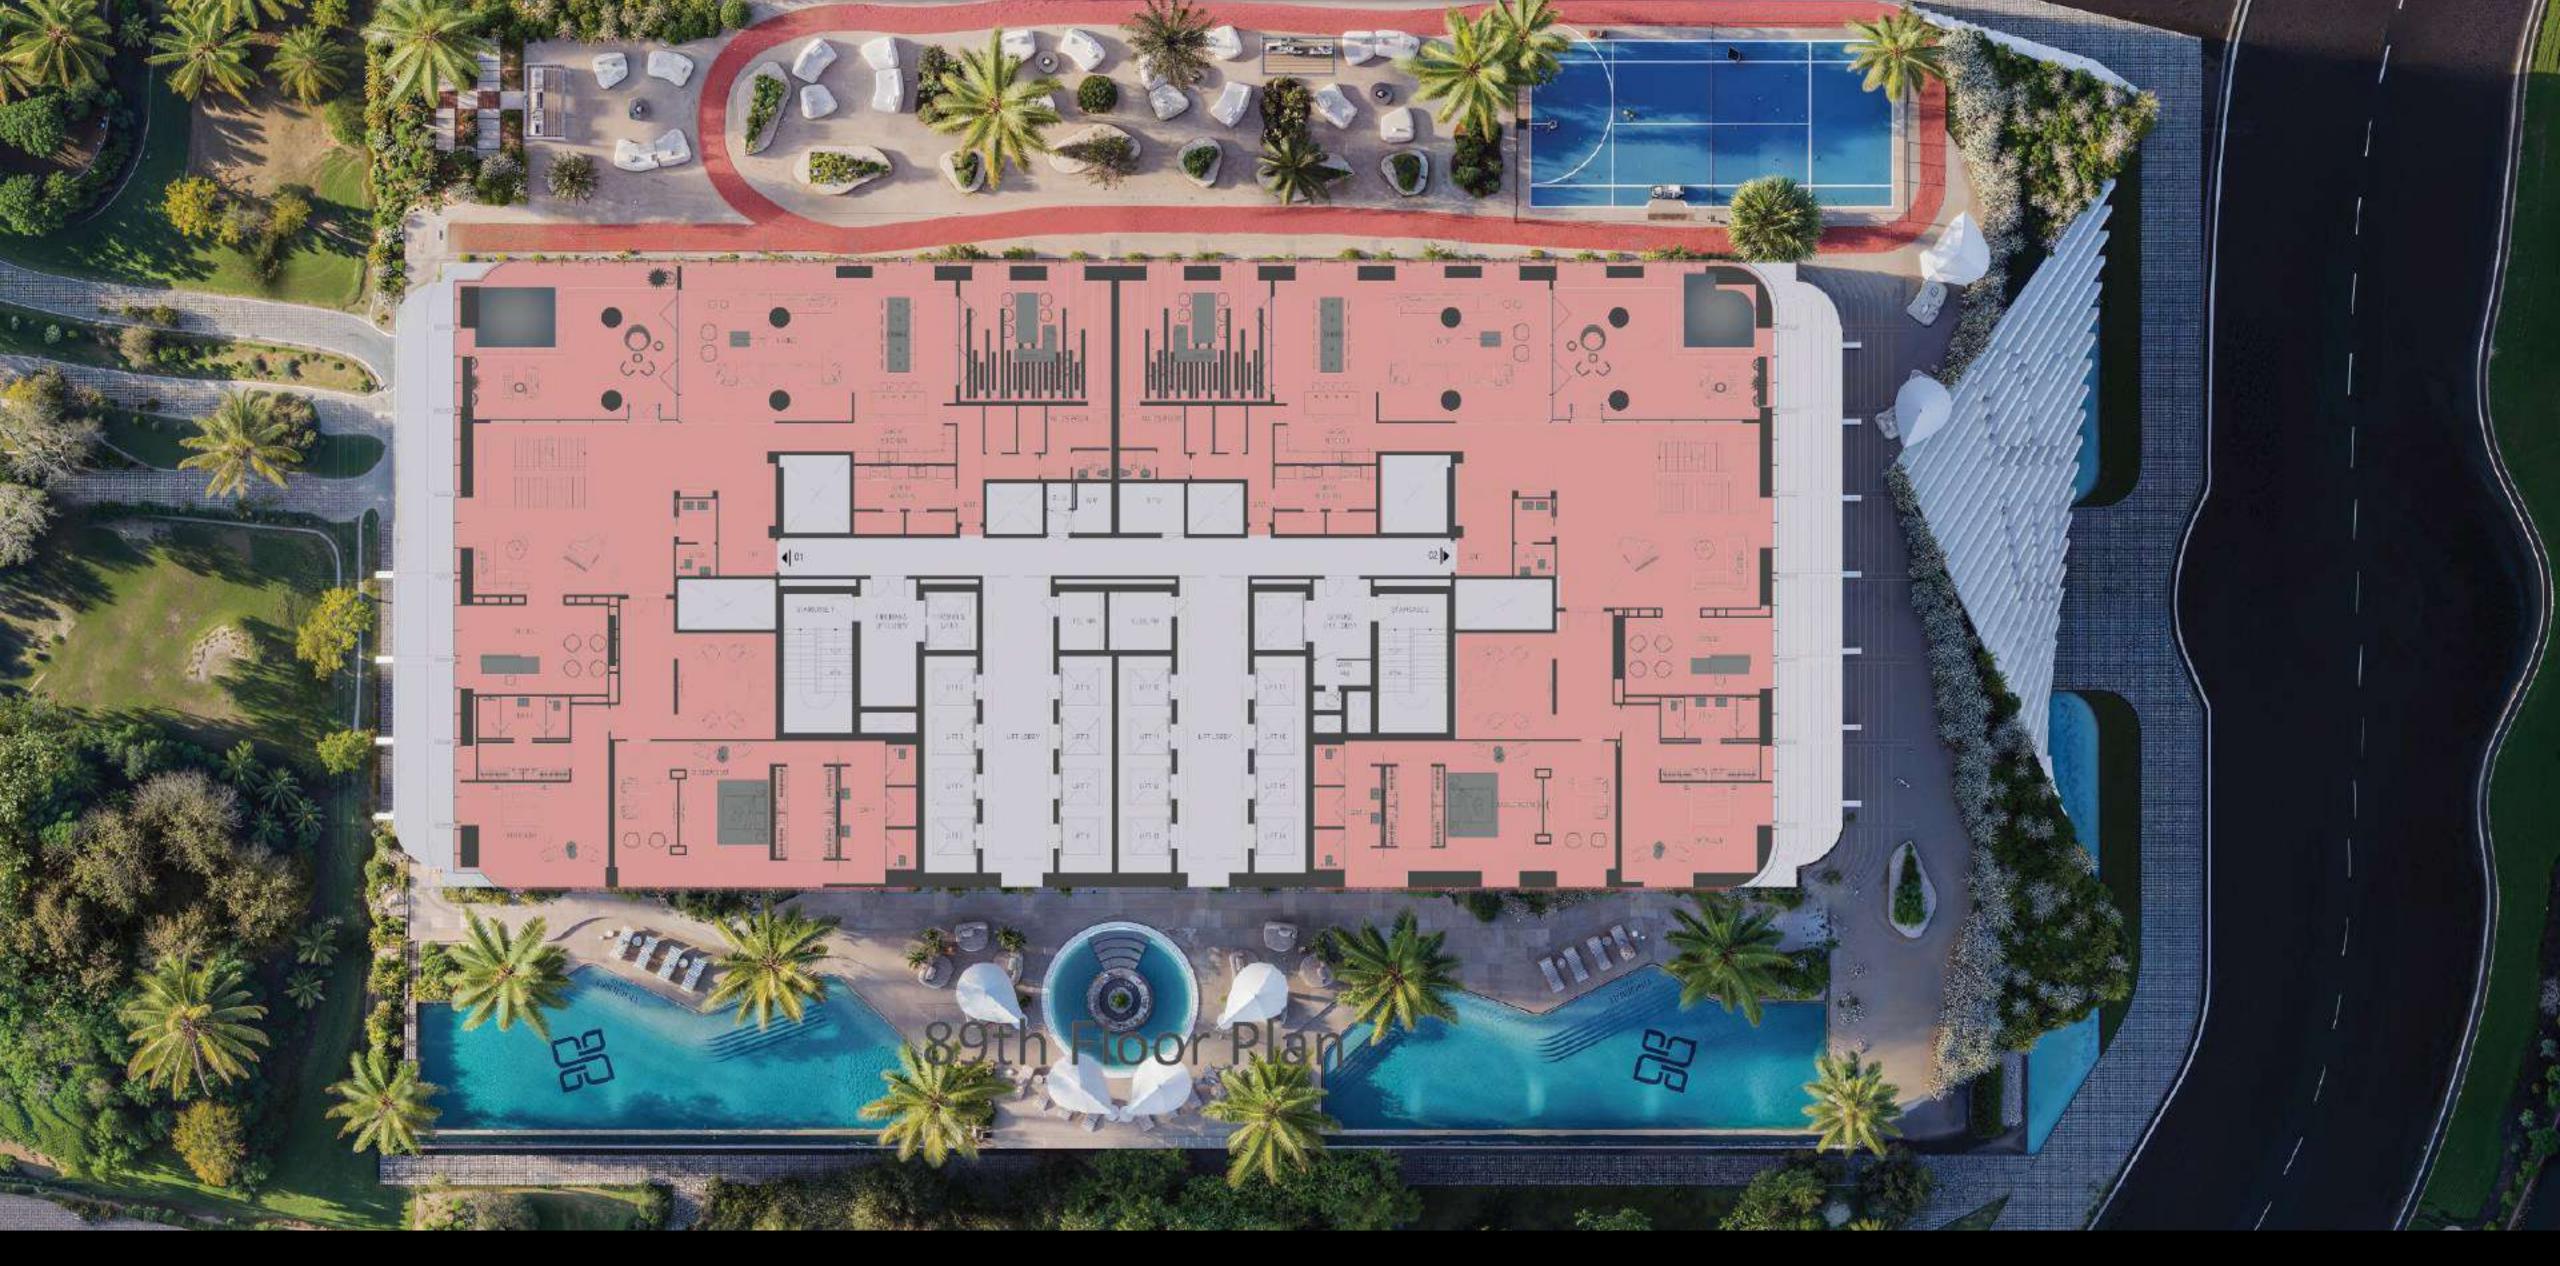

**Podium floors** 

6

**Facility Floor** 

**Total units** 

849

Penthouses

18

**Royal Sky Penthouse** 

Number of Units (fully furnished)

1 - Bedroom Apartment - 208

2-Bedroom Apartment - 414

3 - Bedroom Apartment - 158

4-Bedroom Apartment - 50

#### Exclusive Amenities

Highest Infinity
Pool in the World

World's Highest Rollercoaster Adventure

Highest Rainforest in the World

Highest restaurant in the world

Cigar Lounge

BBQ Area

Kids' Playing Area

Jogging Track

Gym & Health Club

Outdoor pool, jacuzzi and SPA

Customized