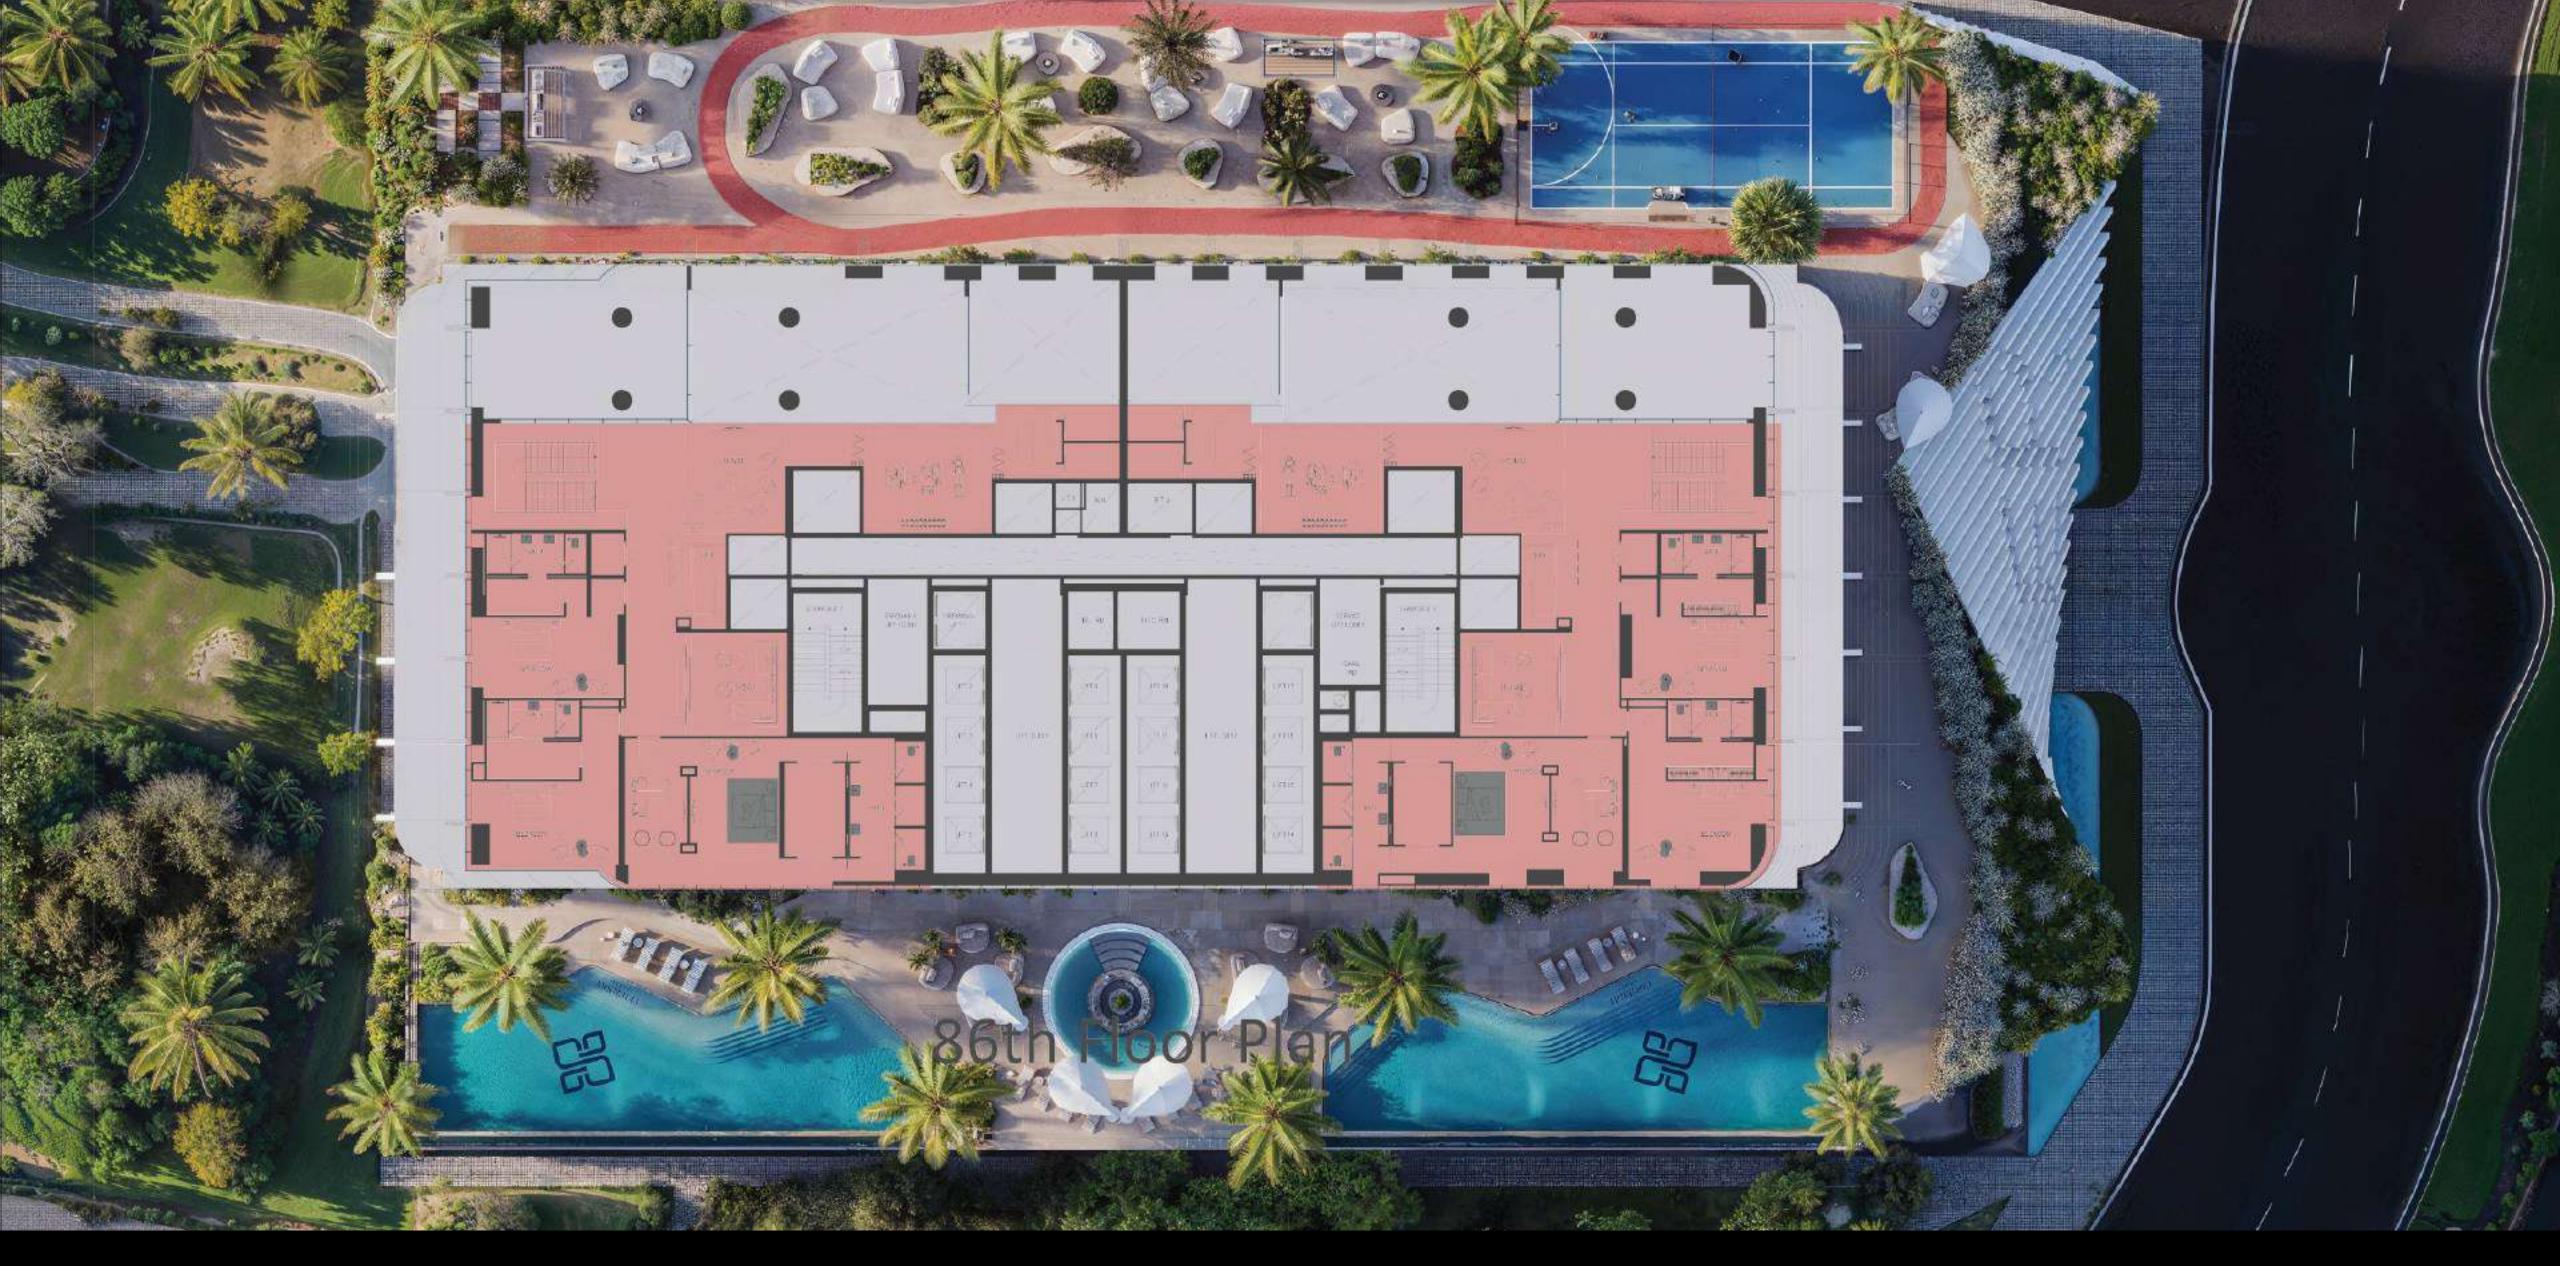

**Podium floors** 

6

**Facility Floor** 

**Total units** 

849

Penthouses

18

**Royal Sky Penthouse** 

Number of Units (fully furnished)

1 - Bedroom Apartment - 208

2-Bedroom Apartment - 414

3 - Bedroom Apartment - 158

4-Bedroom Apartment - 50

#### Exclusive Amenities

Highest Infinity
Pool in the World

World's Highest Rollercoaster Adventure

Highest Rainforest in the World

Highest restaurant in the world

Cigar Lounge

BBQ Area

Kids' Playing Area

Jogging Track

Gym & Health Club

Outdoor pool, jacuzzi and SPA

Customized