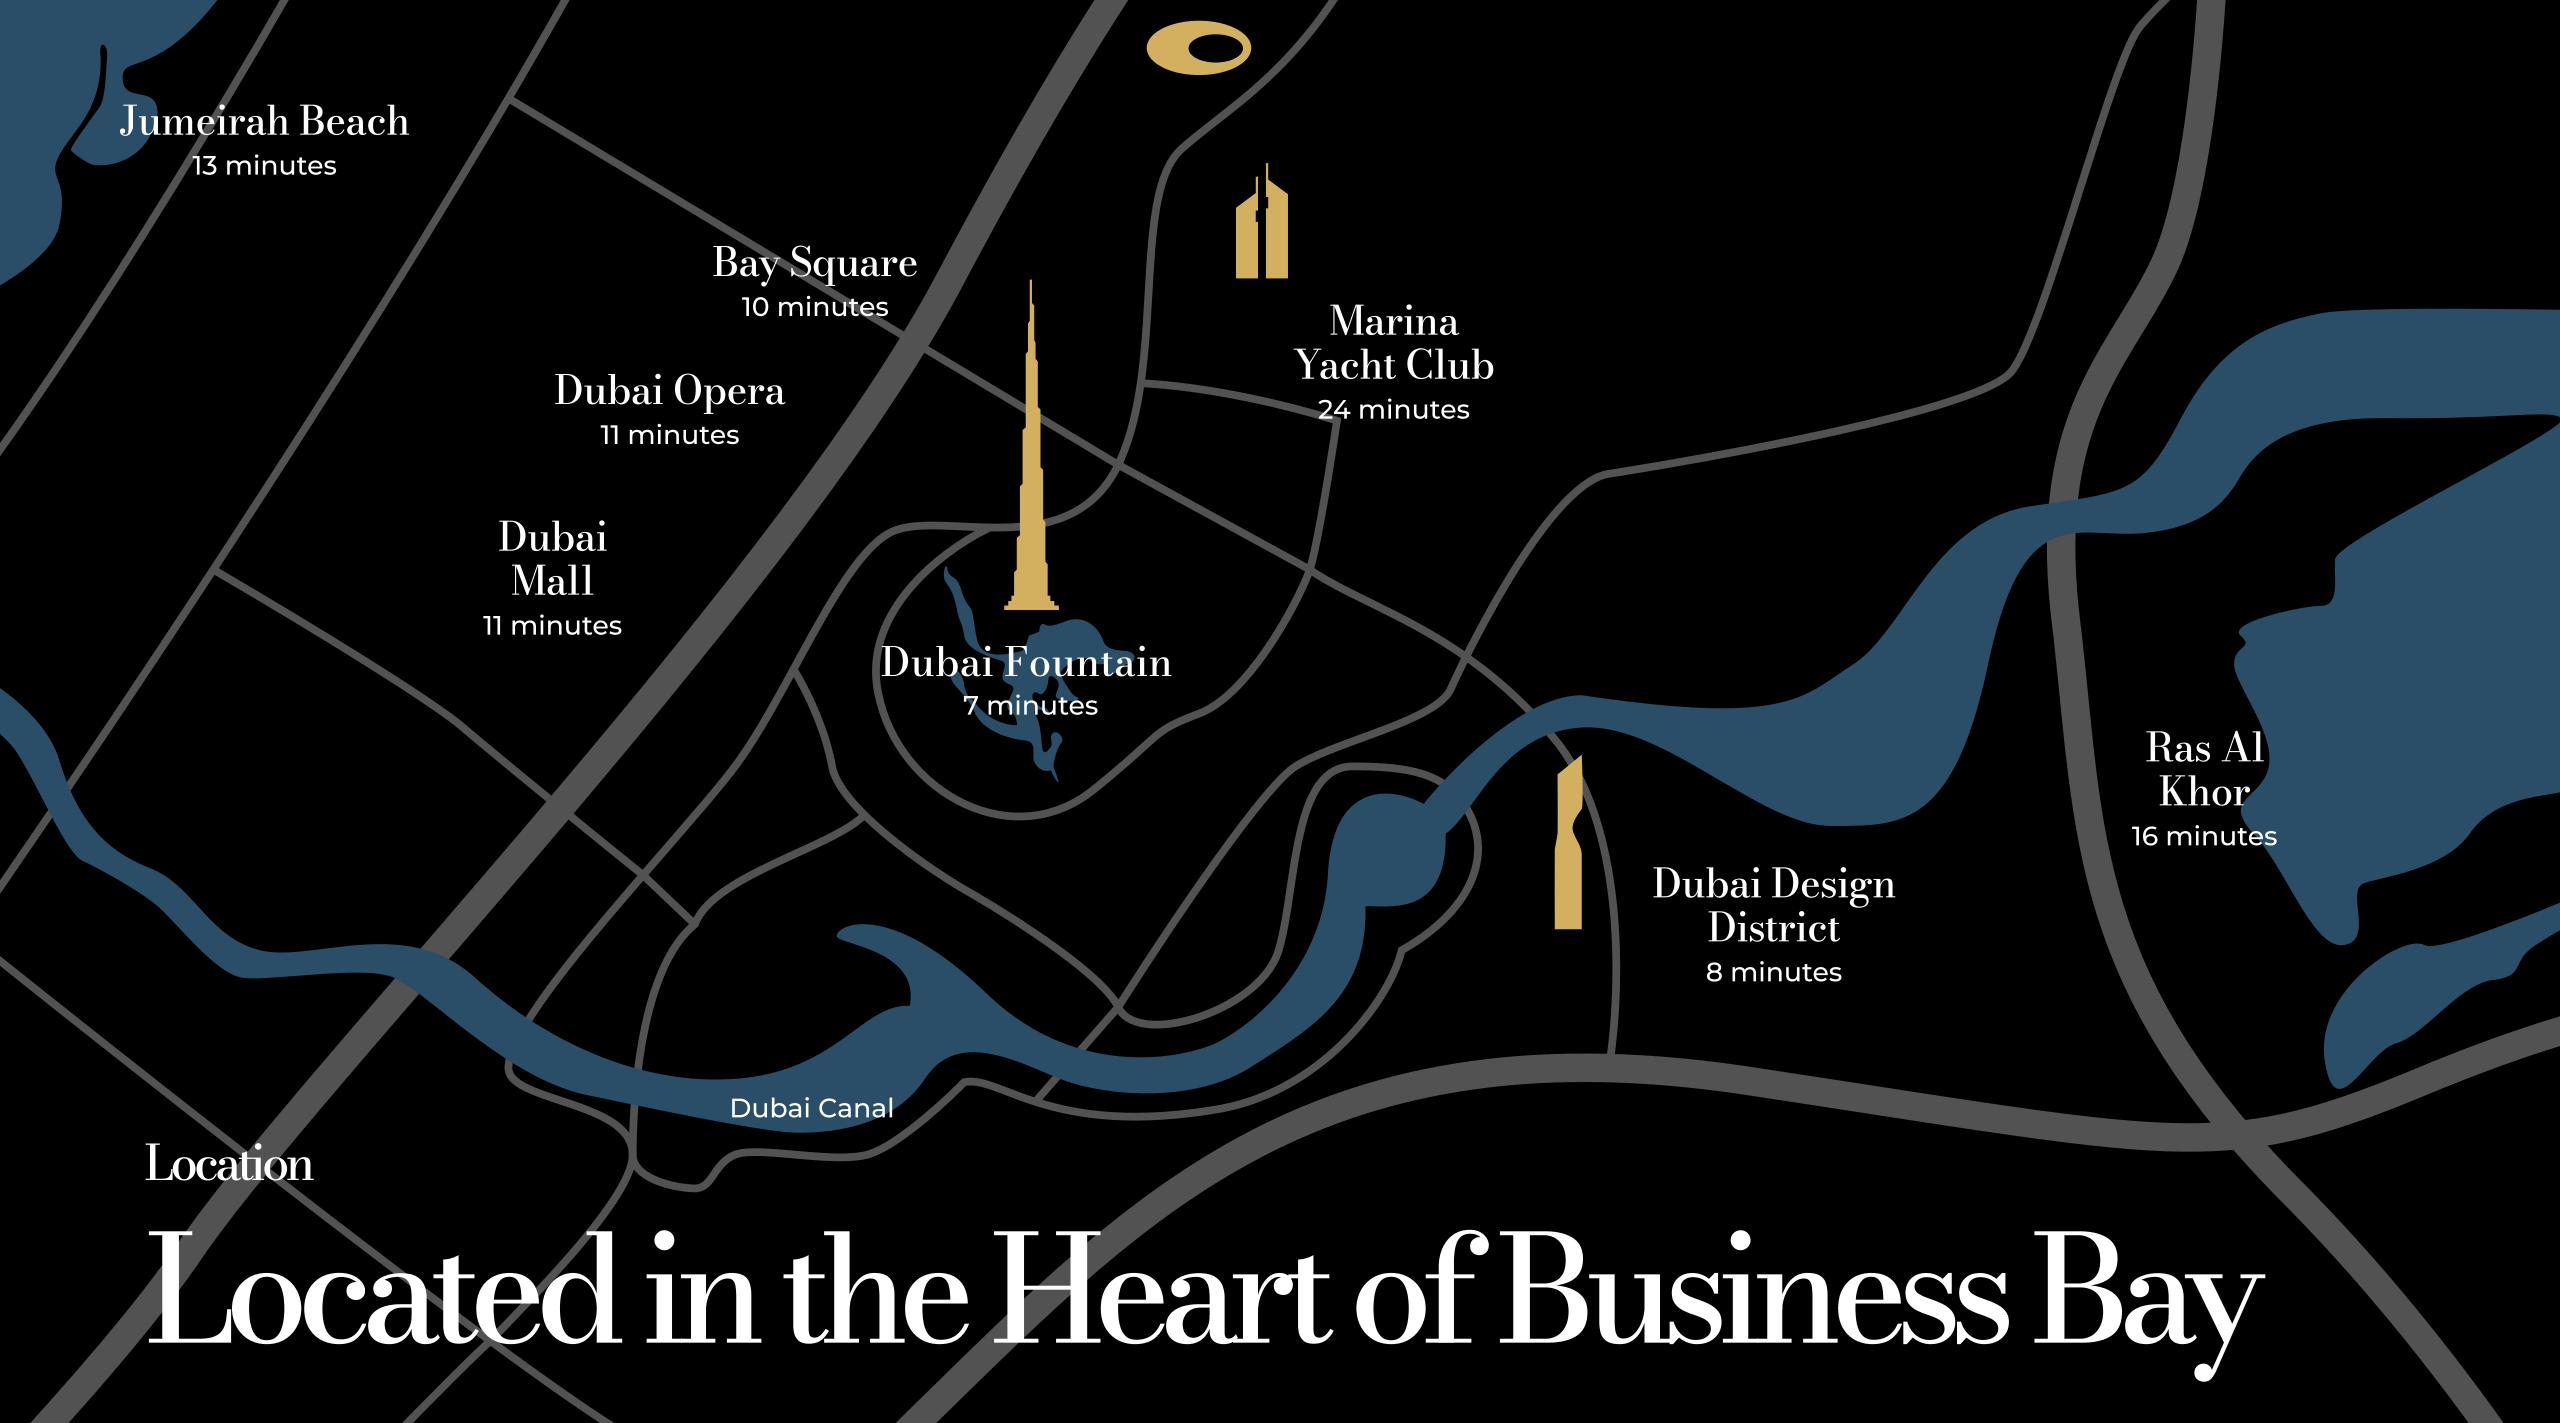

## Business Bay, Dubai

Perched gracefully in the heart of Business Bay, the Tiger Sky Tower epitomizes elevated living in Dubai. With its iconic design and breathtaking views, residents are treated to a world of luxury and sophistication. The tower offers an unparalleled residential experience amidst the bustling cityscape, boasting a range of amenities, from serene rooftop gardens to state-of-the-art fitness facilities.

#### Location

Location