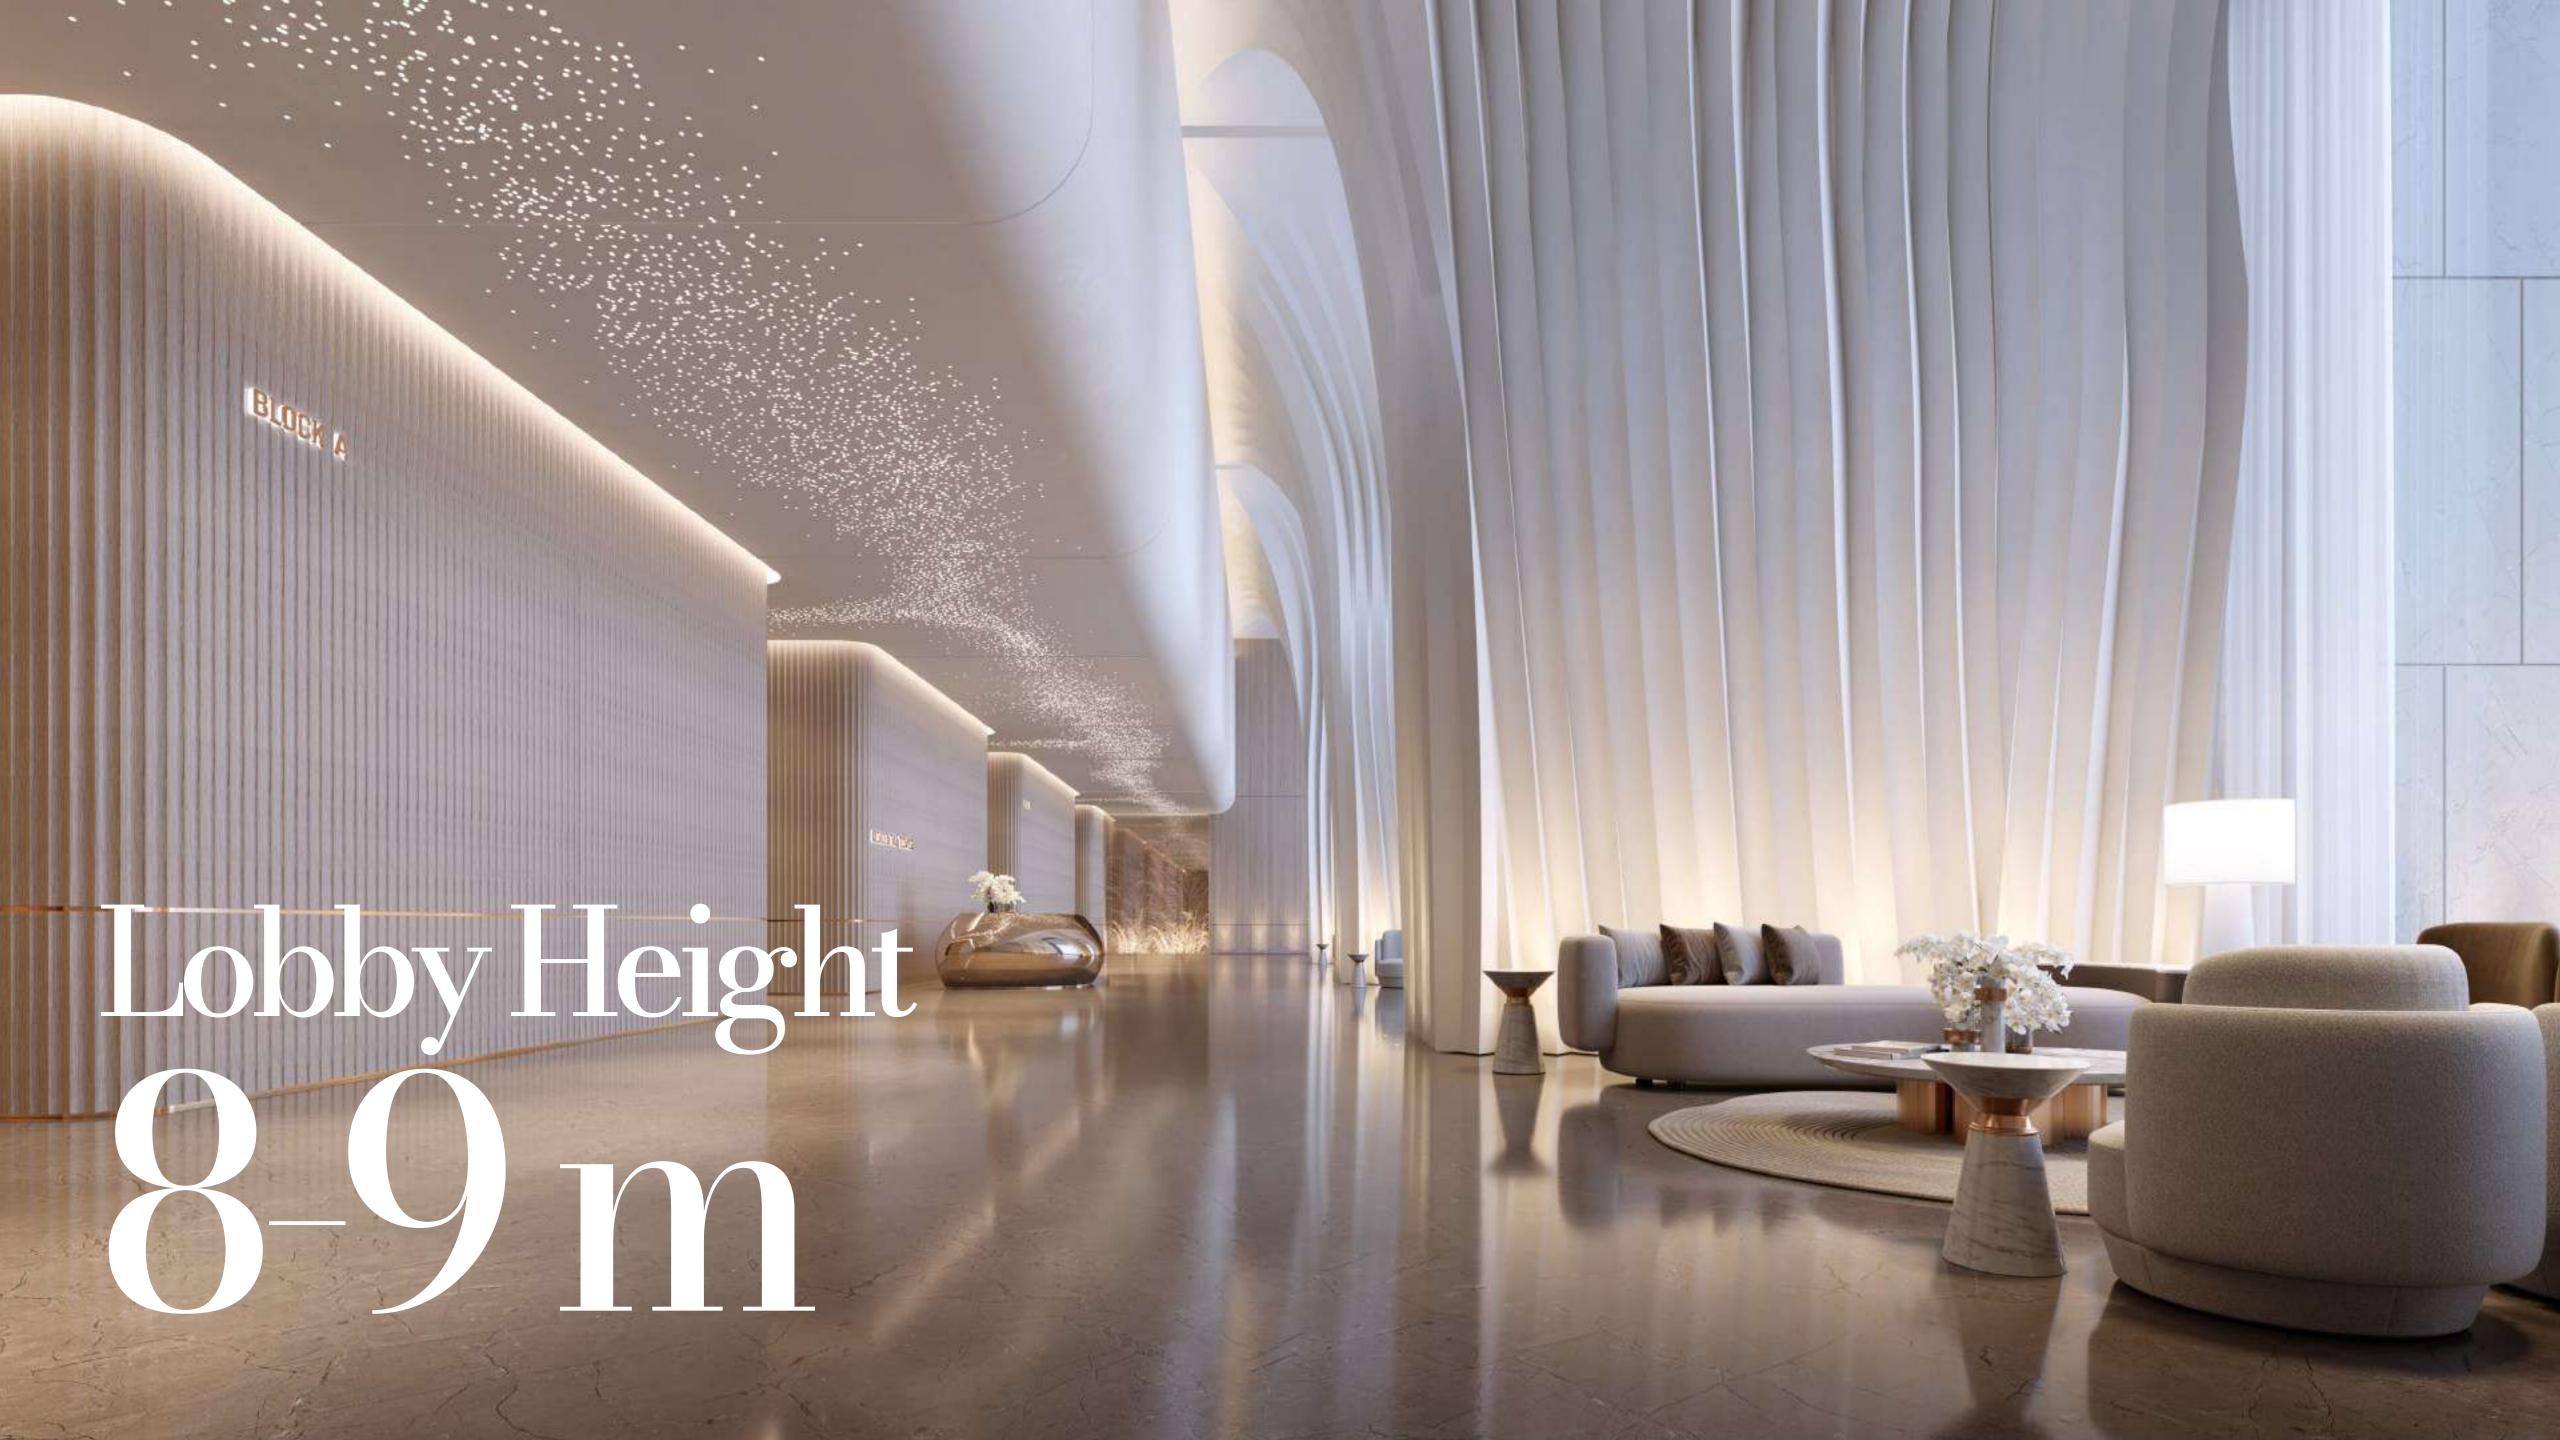

Designed to Break World Records

Total number of floors

122

**Tower Height** 

532 m

Built-up area

2,784,122 Sq. ft

The highest rain forest in residential build

447 m

The highest roller coaster through the rainforest

447 m

The highest restaurant in the world

 $439\,\mathrm{m}$ 

Infinity pool (highest in the world)

431 m

Royal Sky penthouse

426 m

**Number of Penthouses** 

18

Tiger Properties is a leading real estate development company in Dubai. With a 120 million square feet built-up area, Tiger Properties has over 270 towers, including residential, retail, and hospitality. Presenting our new architectural jewel in Dubai, Tiger Sky is planned to be the world's highest rainforest with the most luxurious amenities.