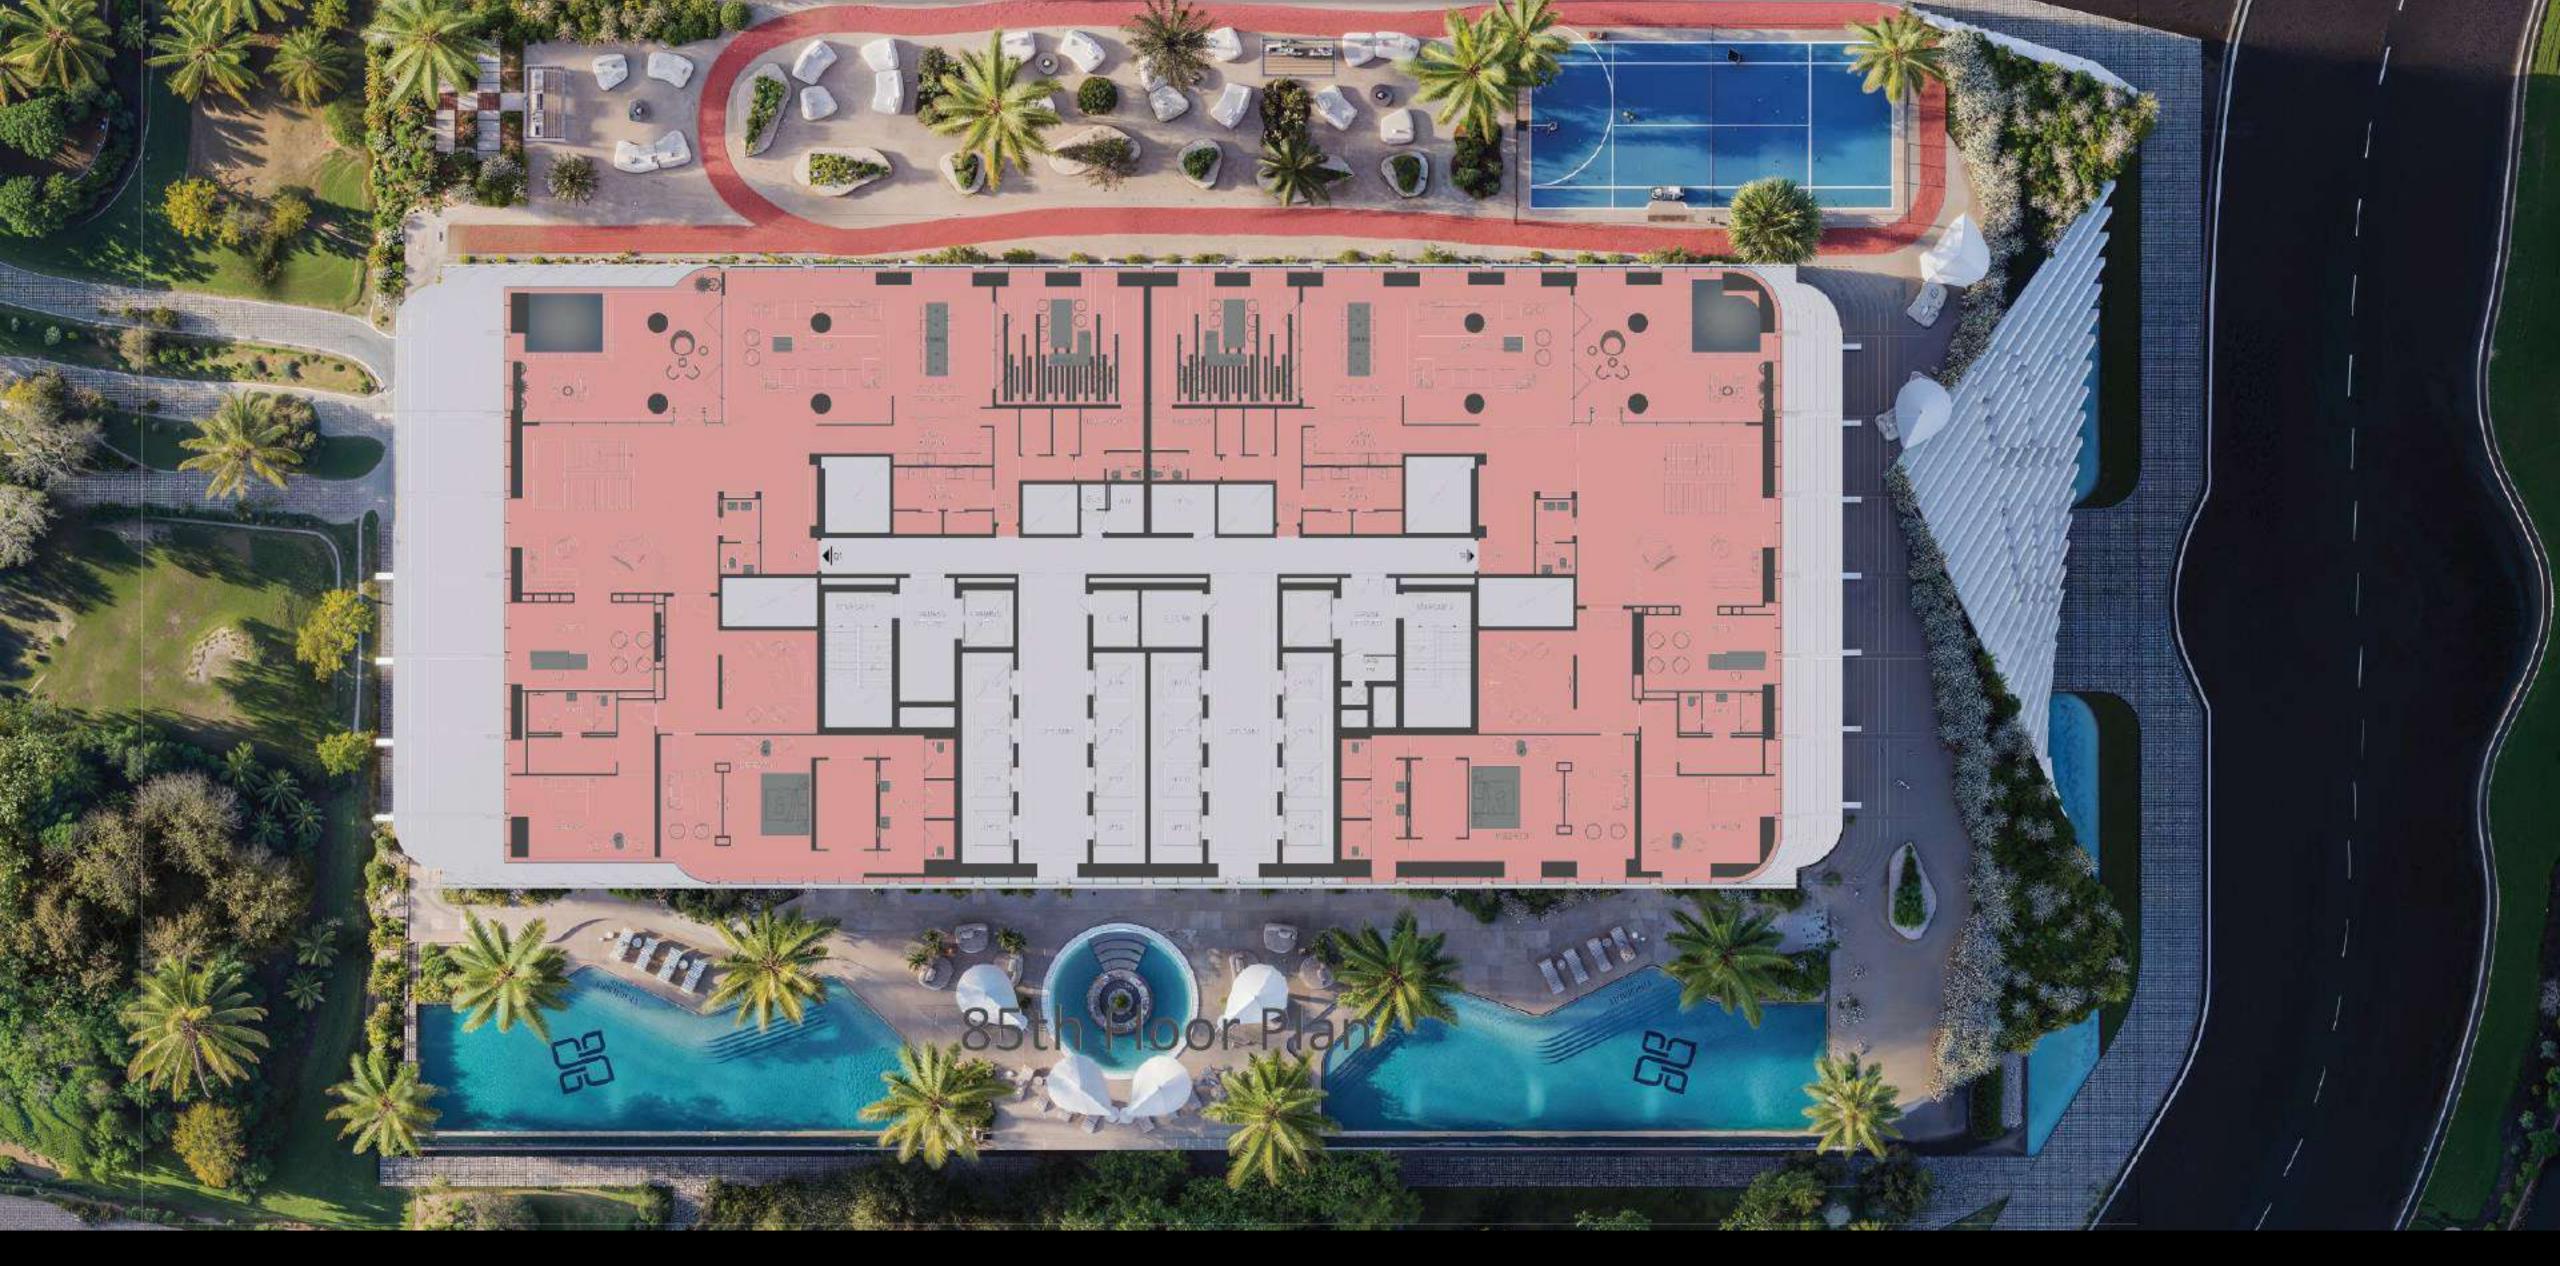

**Podium floors** 

6

**Facility Floor** 

**Total units** 

849

Penthouses

18

**Royal Sky Penthouse** 

#### Exclusive Amenities

Highest Infinity
Pool in the World

World's Highest Rollercoaster Adventure

Highest Rainforest in the World

Highest restaurant in the world

Cigar Lounge

BBQ Area

Kids' Playing Area

Jogging Track

Gym & Health Club

Outdoor pool, jacuzzi and SPA

Customized