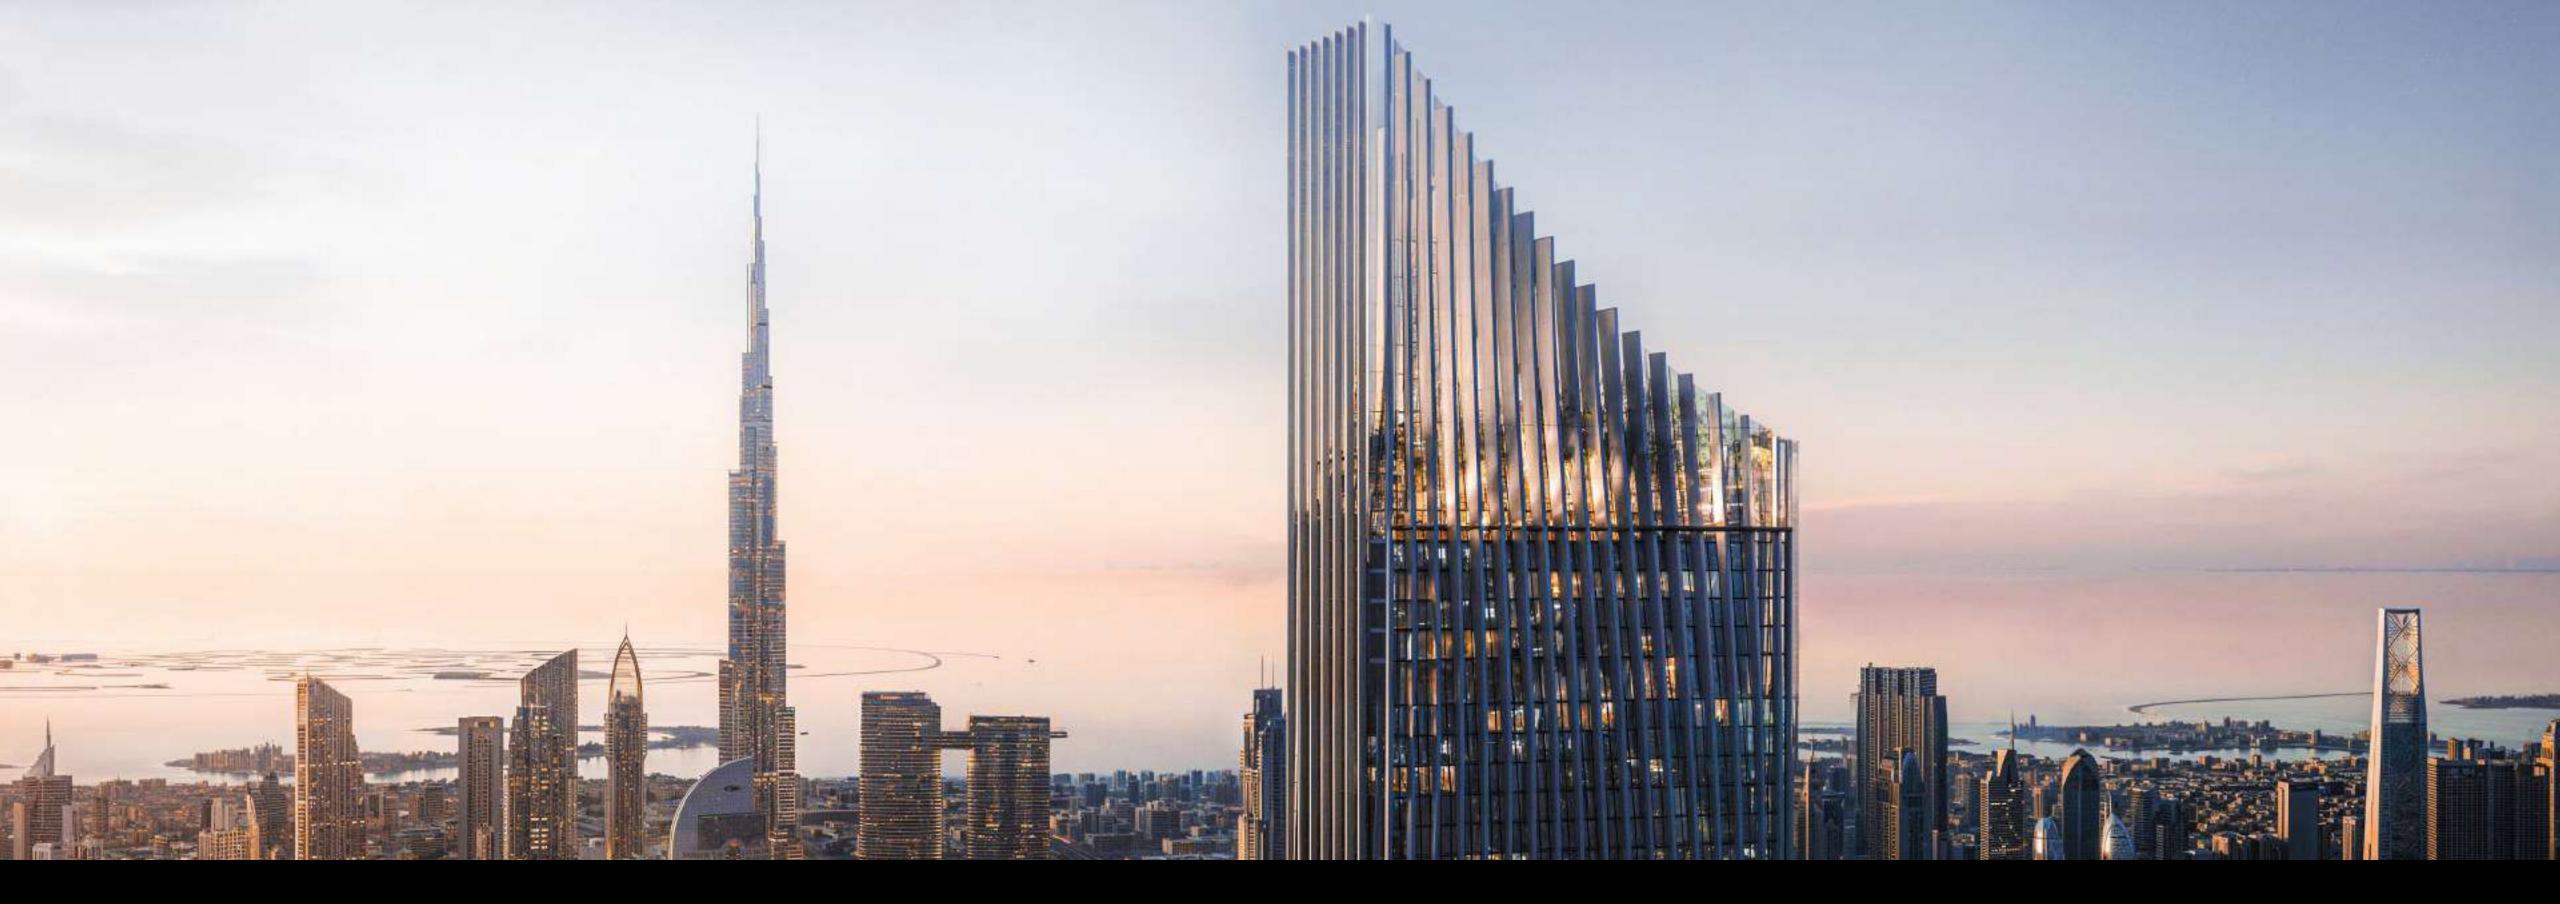

Designed to Break World Records

Total number of floors

122

**Tower Height** 

532 m

Built-up area

2,784,122 Sq. ft

The highest rain forest in residential build

447 m

The highest roller coaster through the rainforest

447 m

The highest restaurant in the world

 $439\,\mathrm{m}$ 

Infinity pool (highest in the world)

431 m

Royal Sky penthouse

426 m

**Number of Penthouses** 

18

Tiger Properties is a leading real estate development company in Dubai. With a 120 million square feet built-up area, Tiger Properties has over 270 towers, including residential, retail, and hospitality. Presenting our new architectural jewel in Dubai, Tiger Sky is planned to be the world's highest rainforest with the most luxurious amenities.

#### Tiger Sky Inspiration

Tiger Sky Tower stands as the world's highest rainforest with an iconic design, the highest infinity pool in the world, the highest restaurant in the world, the most thrilling adventure experiences, and fascinating amenities. Featuring an epic design, an excellent location, and fascinating scenic views, get ready to admire a remarkable future of utmost elegance in Business Bay, Dubai.