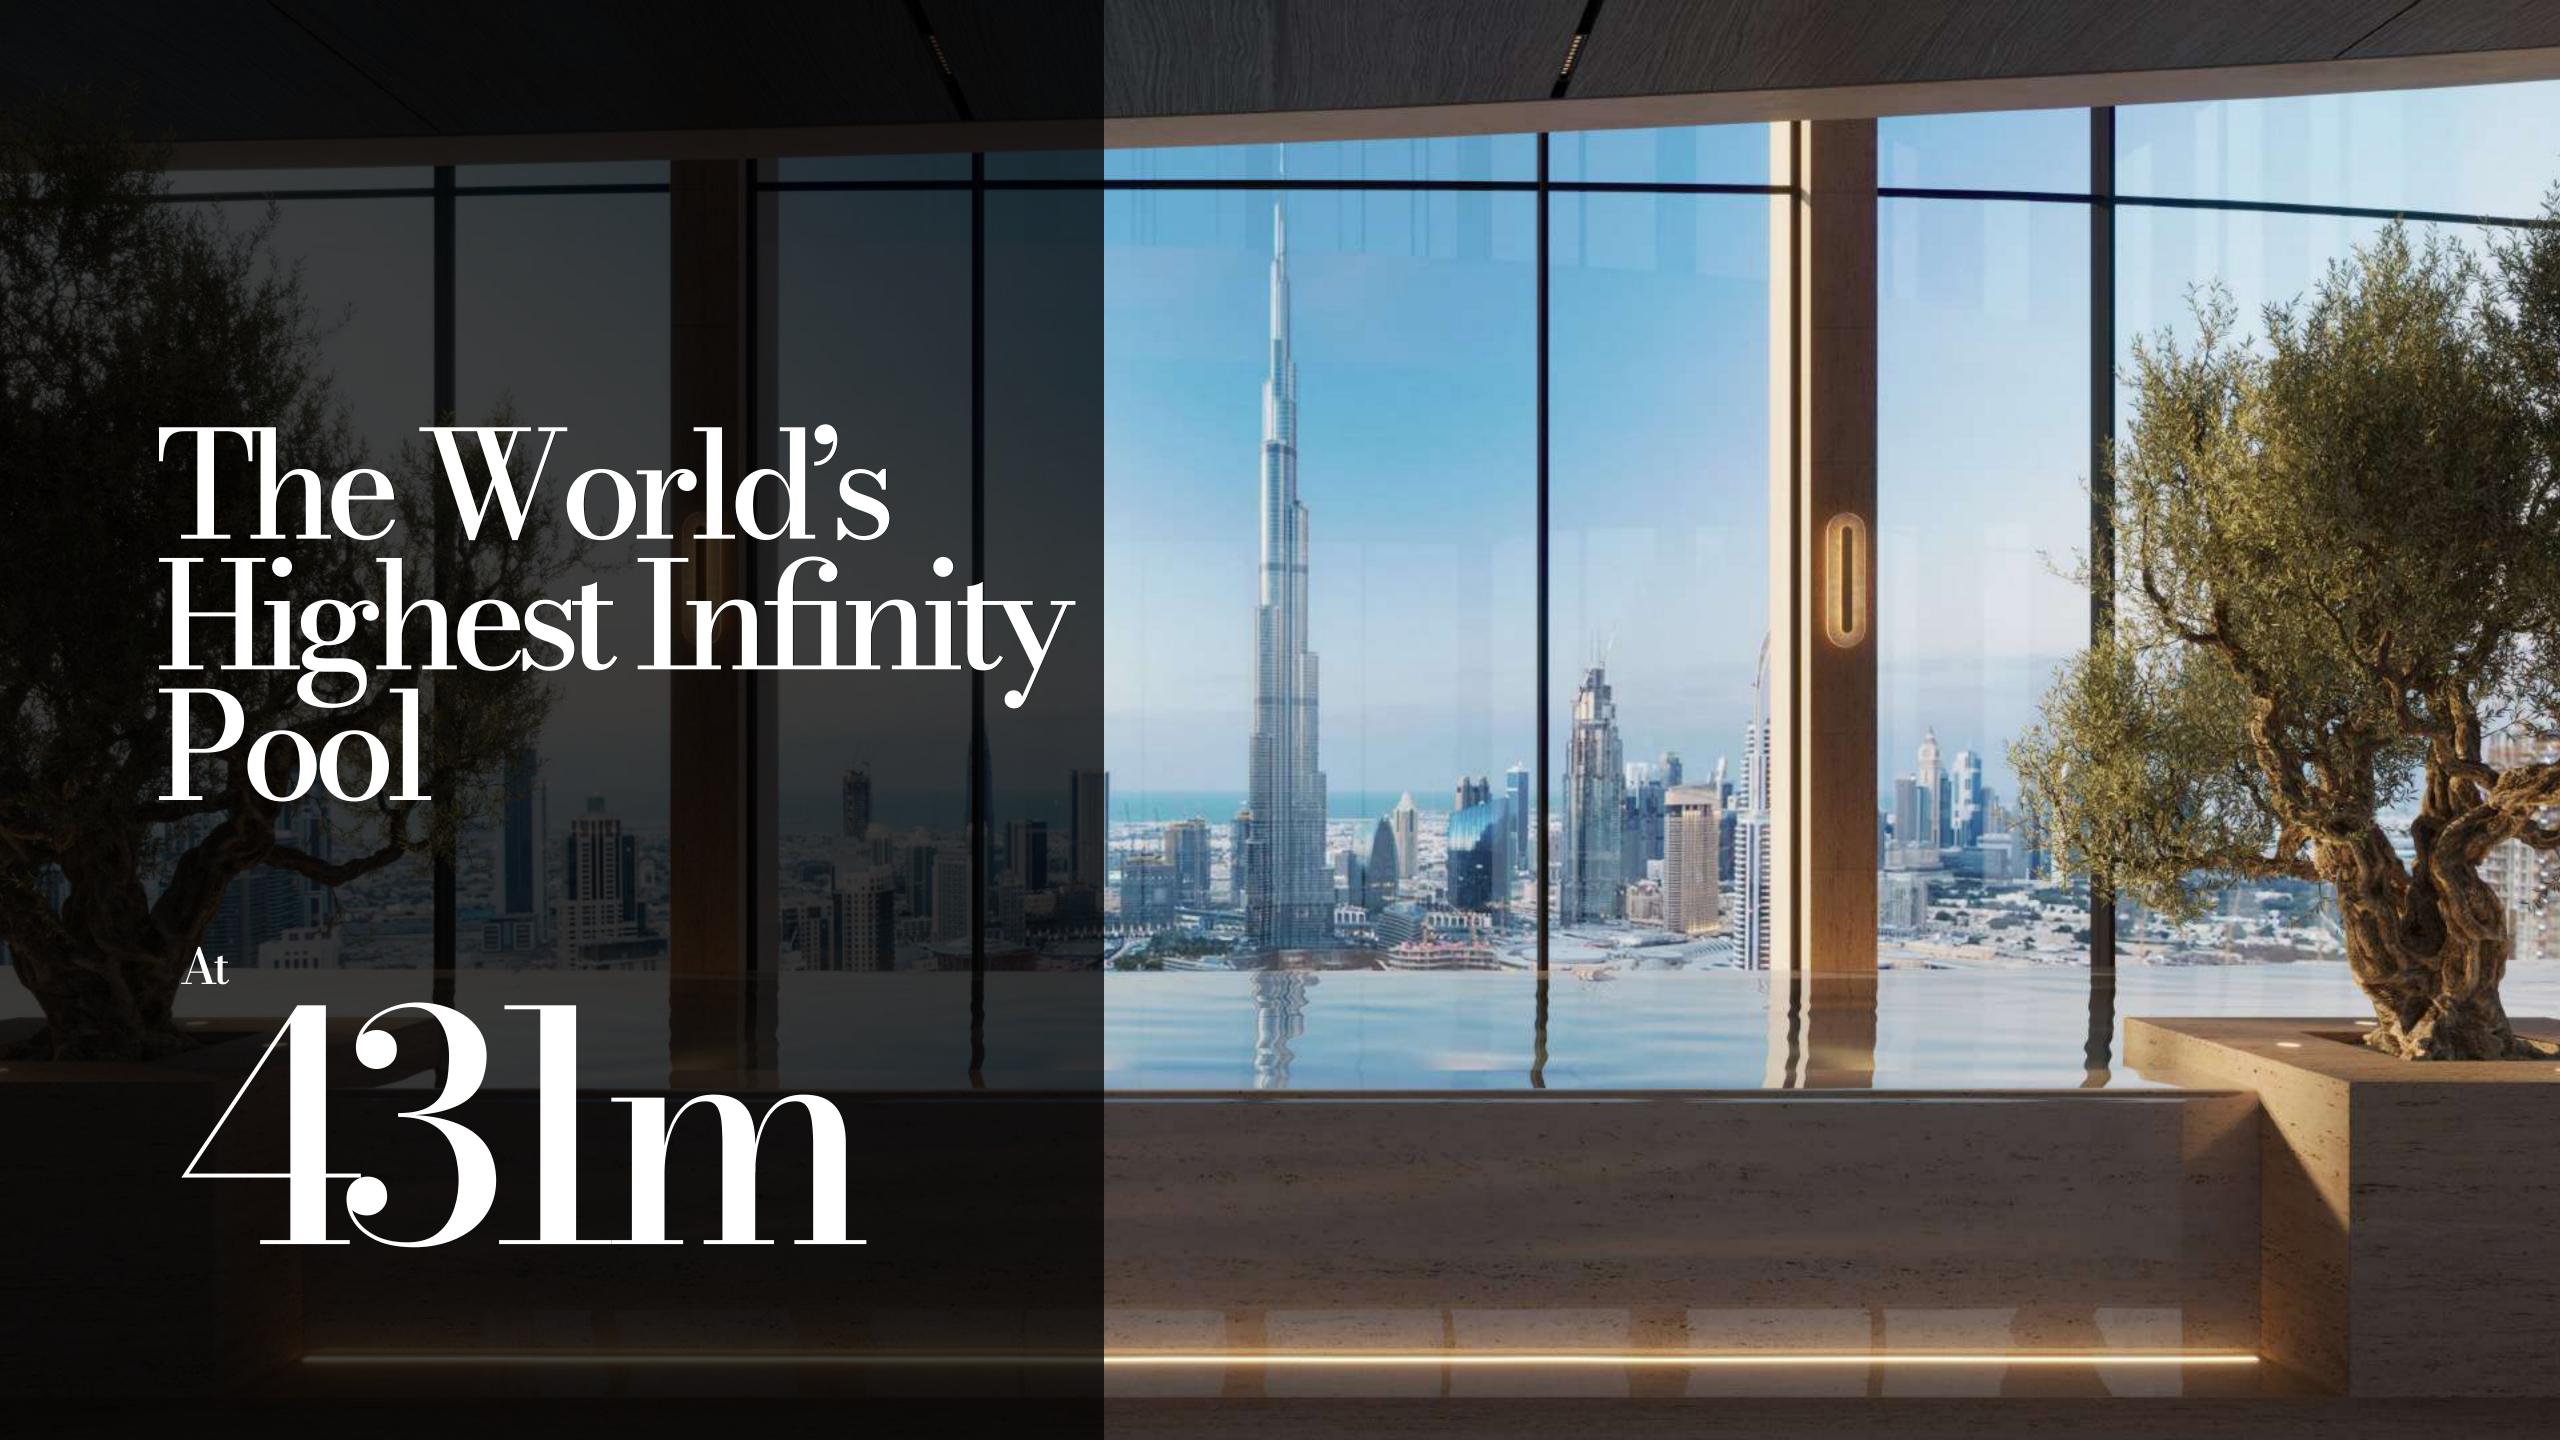

447 m

The highest roller coaster through the rainforest

447 m

The highest restaurant in the world

 $439\,\mathrm{m}$ 

Infinity pool (highest in the world)

431 m

Royal Sky penthouse

Total number of floors

22

**Number of Penthouses** 

18

Highest Royal Sky Penthouse

426

Infinity pool (highest in the world)

431 m

The highest rain forest in residential building

447 m

The highest roller coaster through the rainforest

 $447\,\mathrm{m}$ 

The highest restaurant in the world

 $439\,\mathrm{m}$ 

Your New Adress