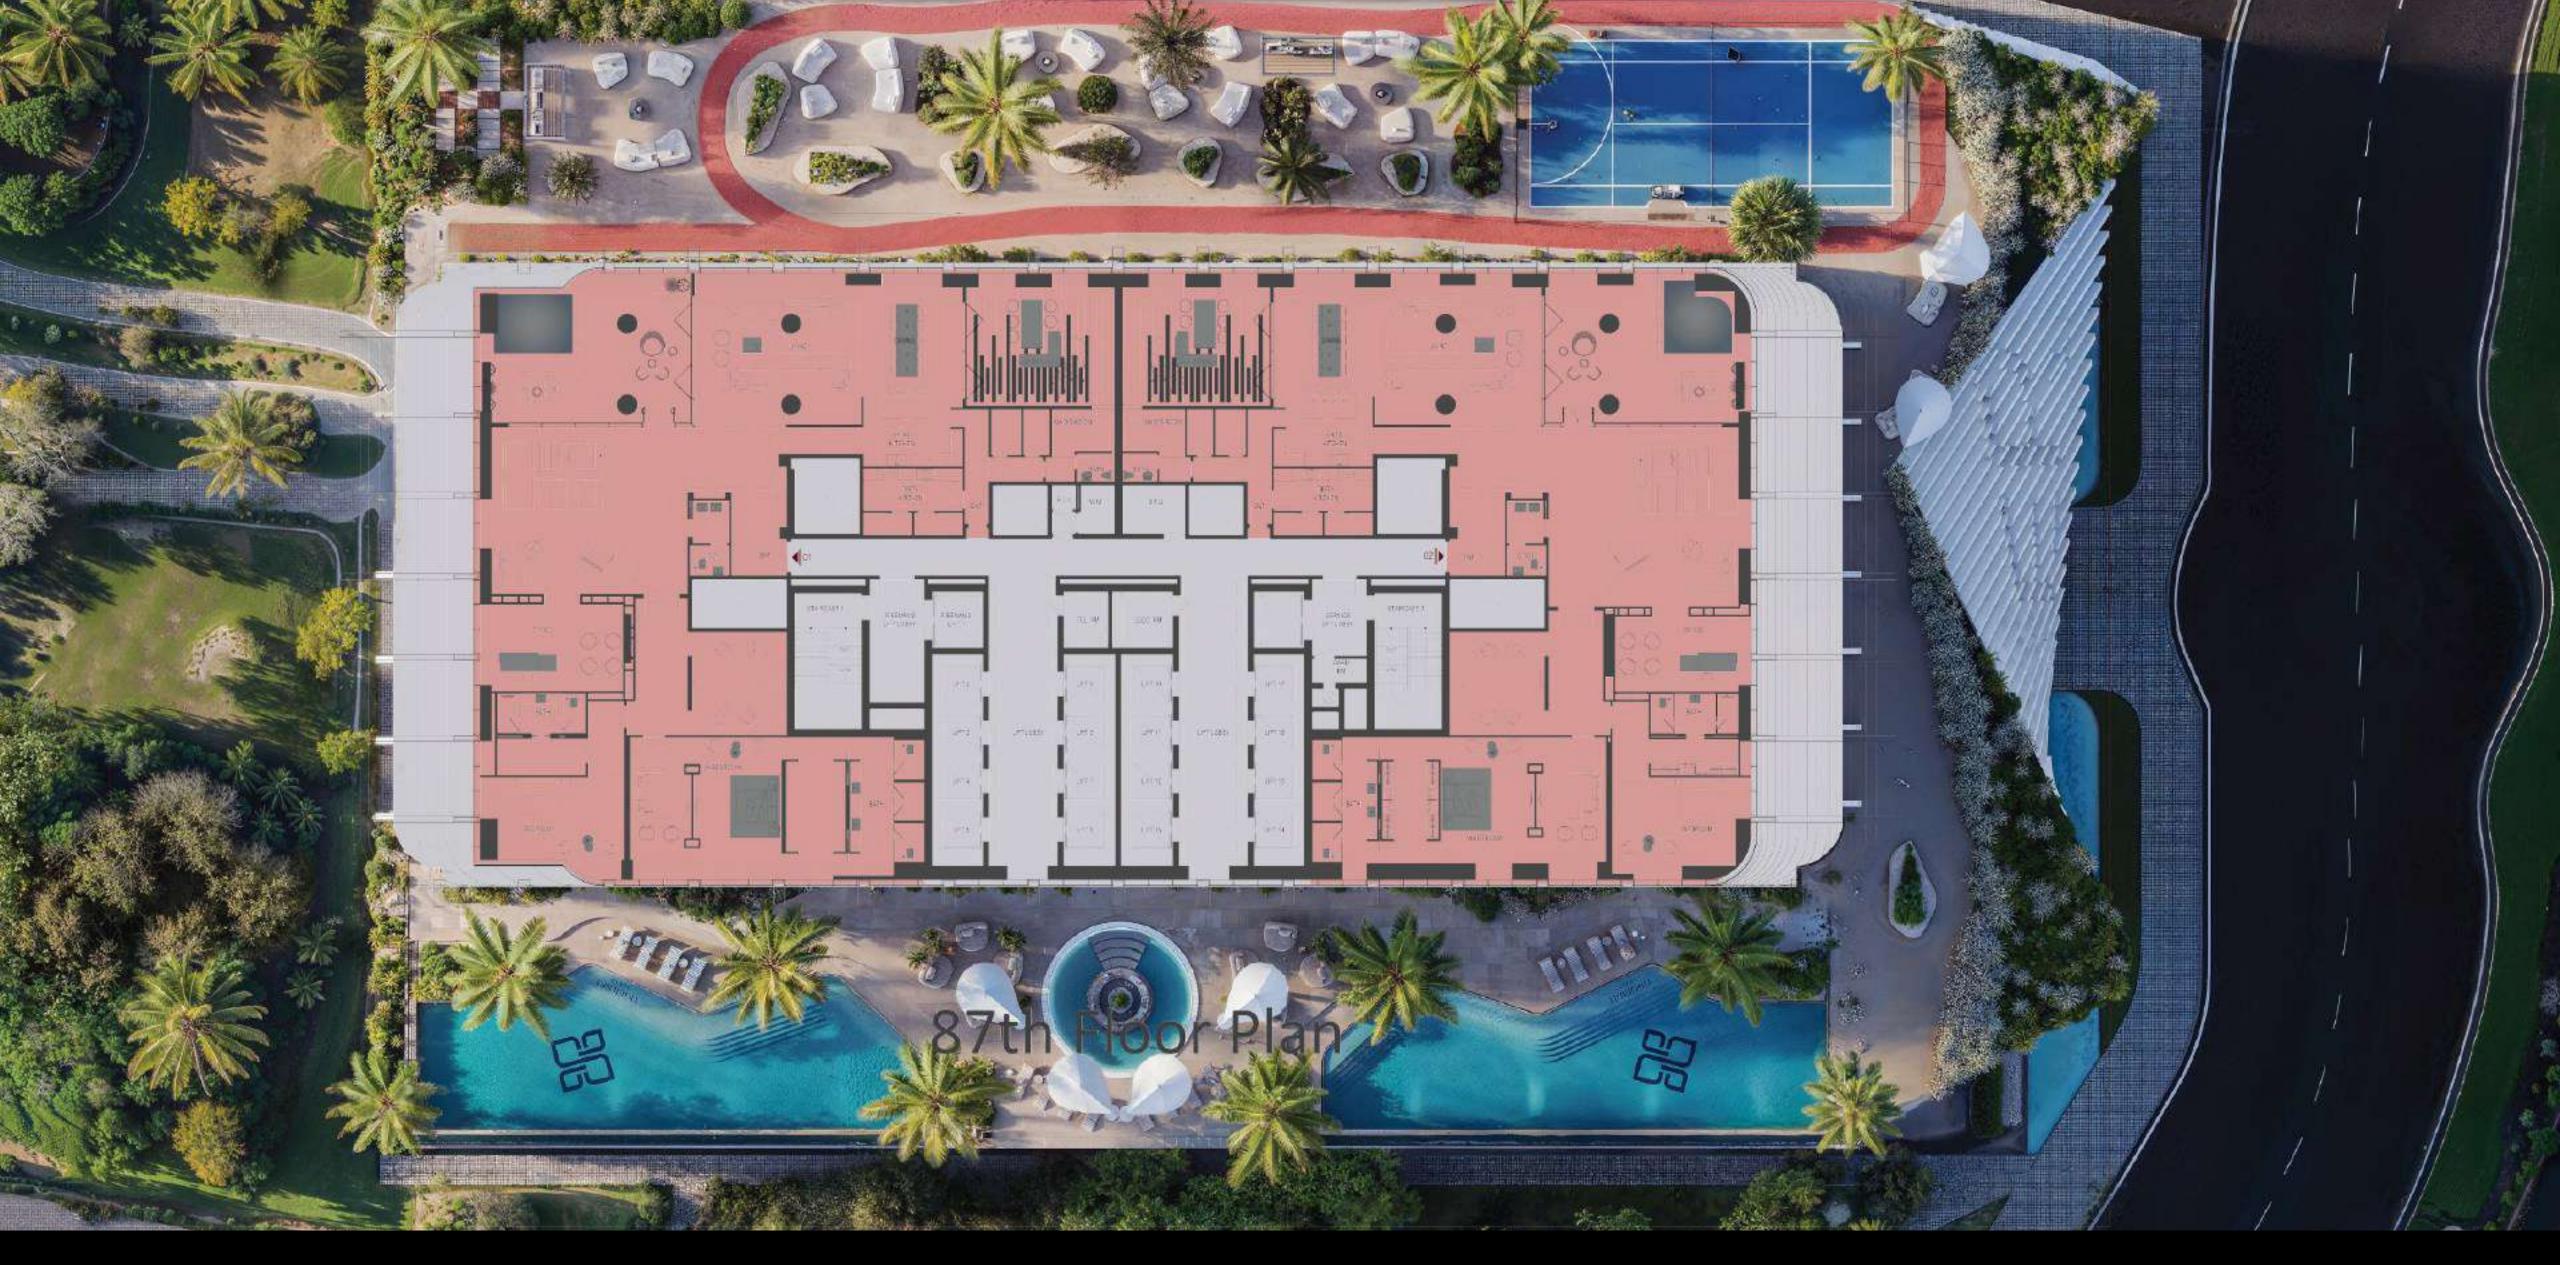

**Podium floors** 

6

**Facility Floor** 

**Total units** 

849

Penthouses

18

**Royal Sky Penthouse** 

Number of Units (fully furnished)

1 - Bedroom Apartment - 208

2-Bedroom Apartment - 414

3 - Bedroom Apartment - 158

4-Bedroom Apartment - 50

#### Exclusive Amenities

Highest Infinity
Pool in the World

World's Highest Rollercoaster Adventure

Highest Rainforest in the World

Highest restaurant in the world

Cigar Lounge

BBQ Area

Kids' Playing Area

Jogging Track

Gym & Health Club

Outdoor pool, jacuzzi and SPA

Customized