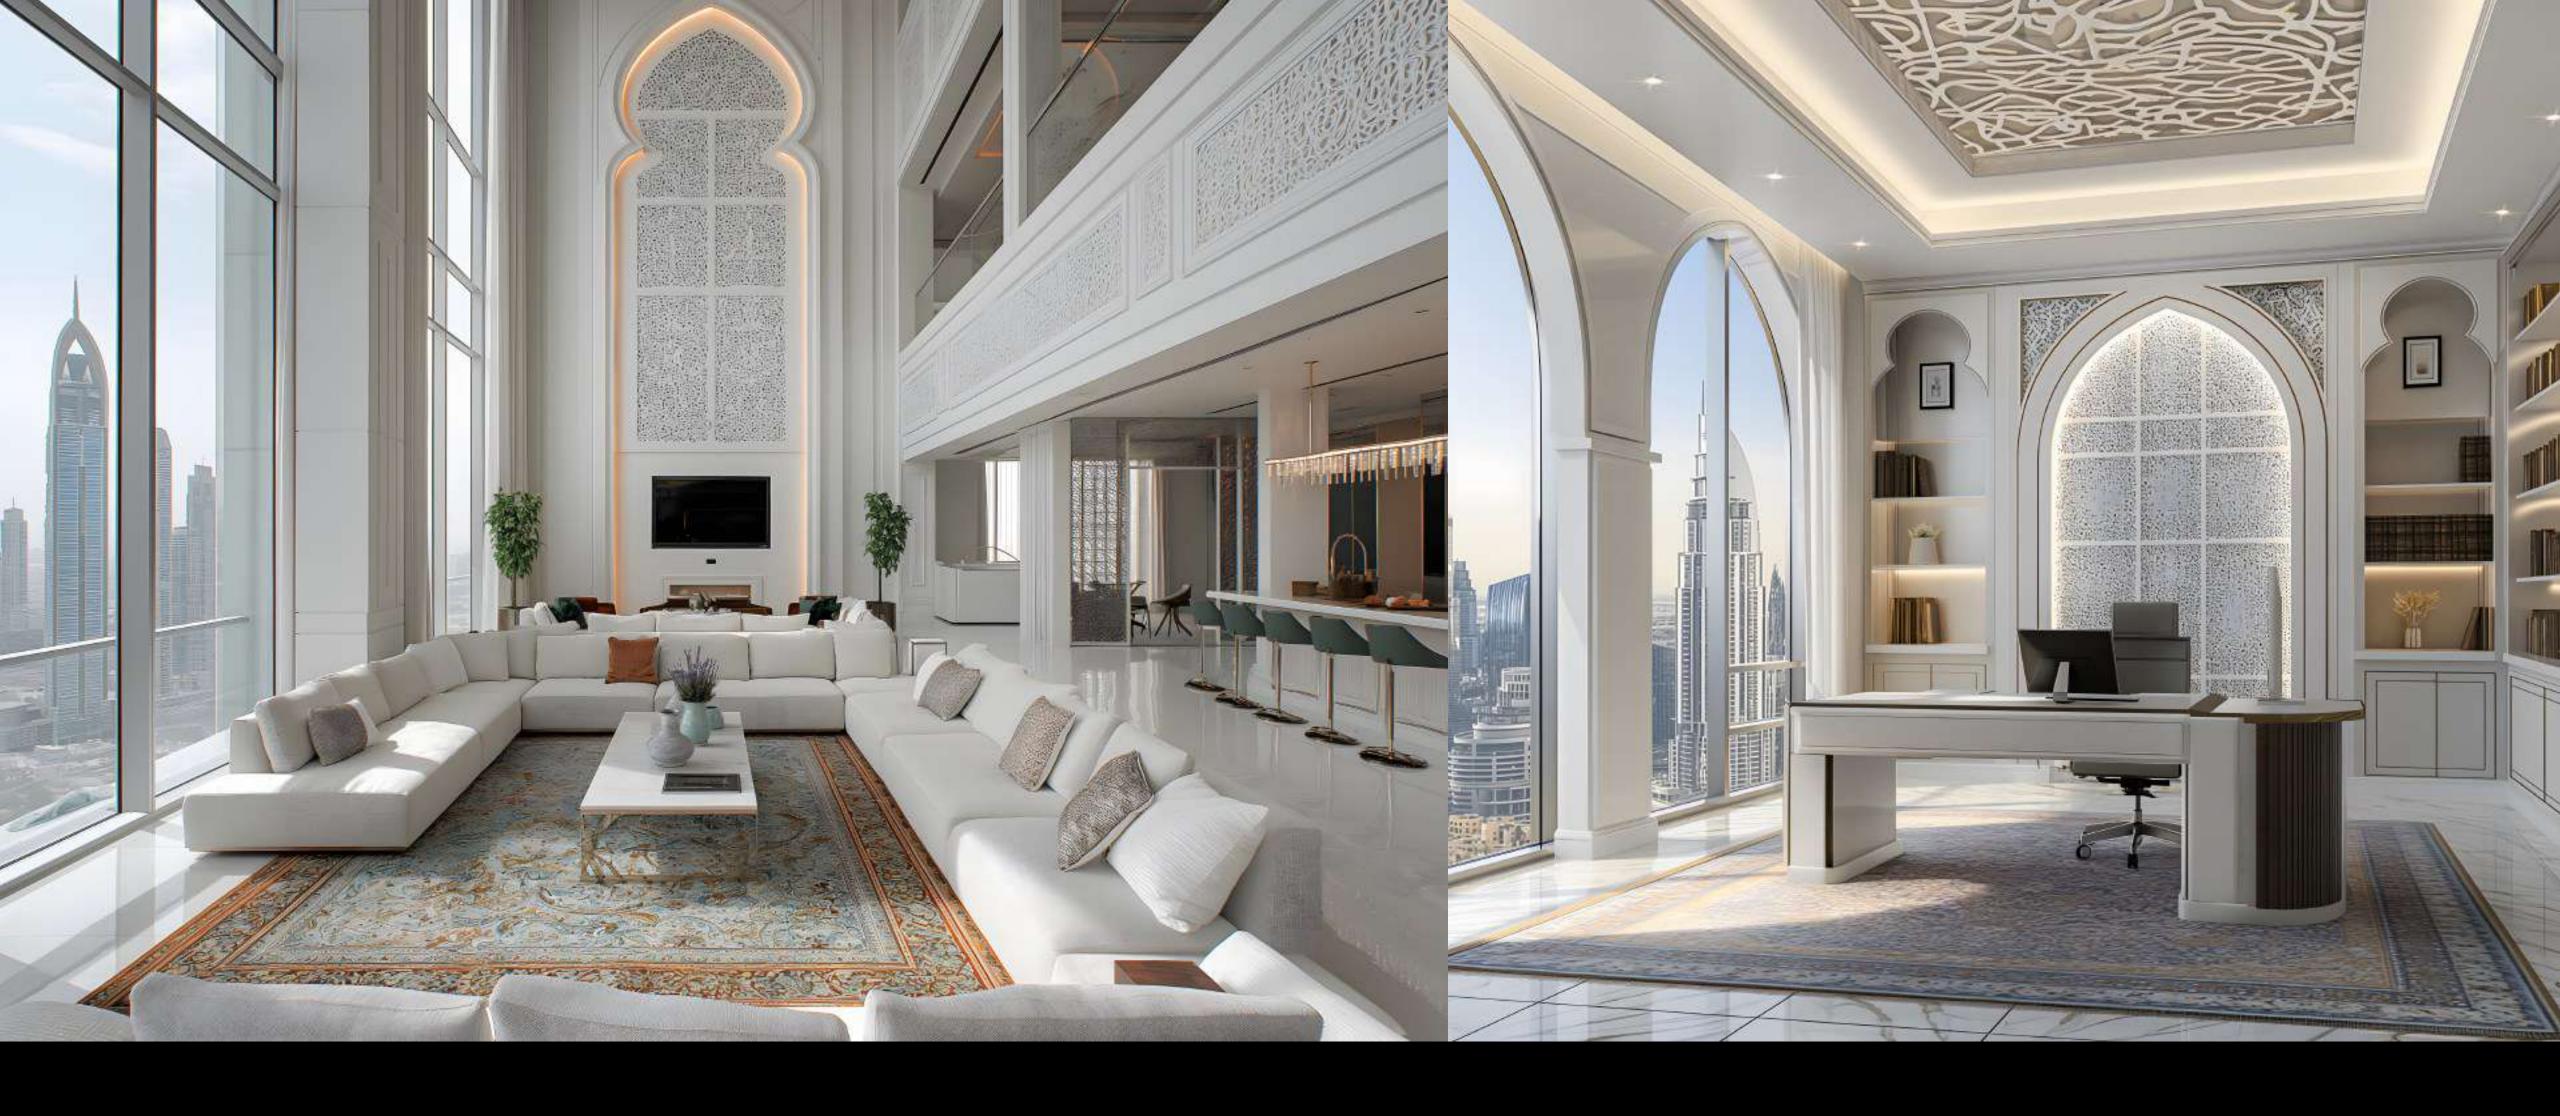

### Royal Sky Penthouse

Unlock the essence of your dreams with our customizable penthouses, offering ample space for your unique vision.

Experience each day as you tailor your living space to perfection.

Embrace the timeless elegance of Greek, French, Arabian, and Chinese designs, complemented by Candy's exquisite built-in appliances, for a flawless aesthetic in Dubai.

Choose your style

Penthouses are at

#### Arabic Style

Embrace Arabic charm and elevate your lifestyle with our bespoke interior designs. Infuse your home with cozy Arabic vibes and elevate your space with Candy's built-in appliances for an authentic touch of luxury.