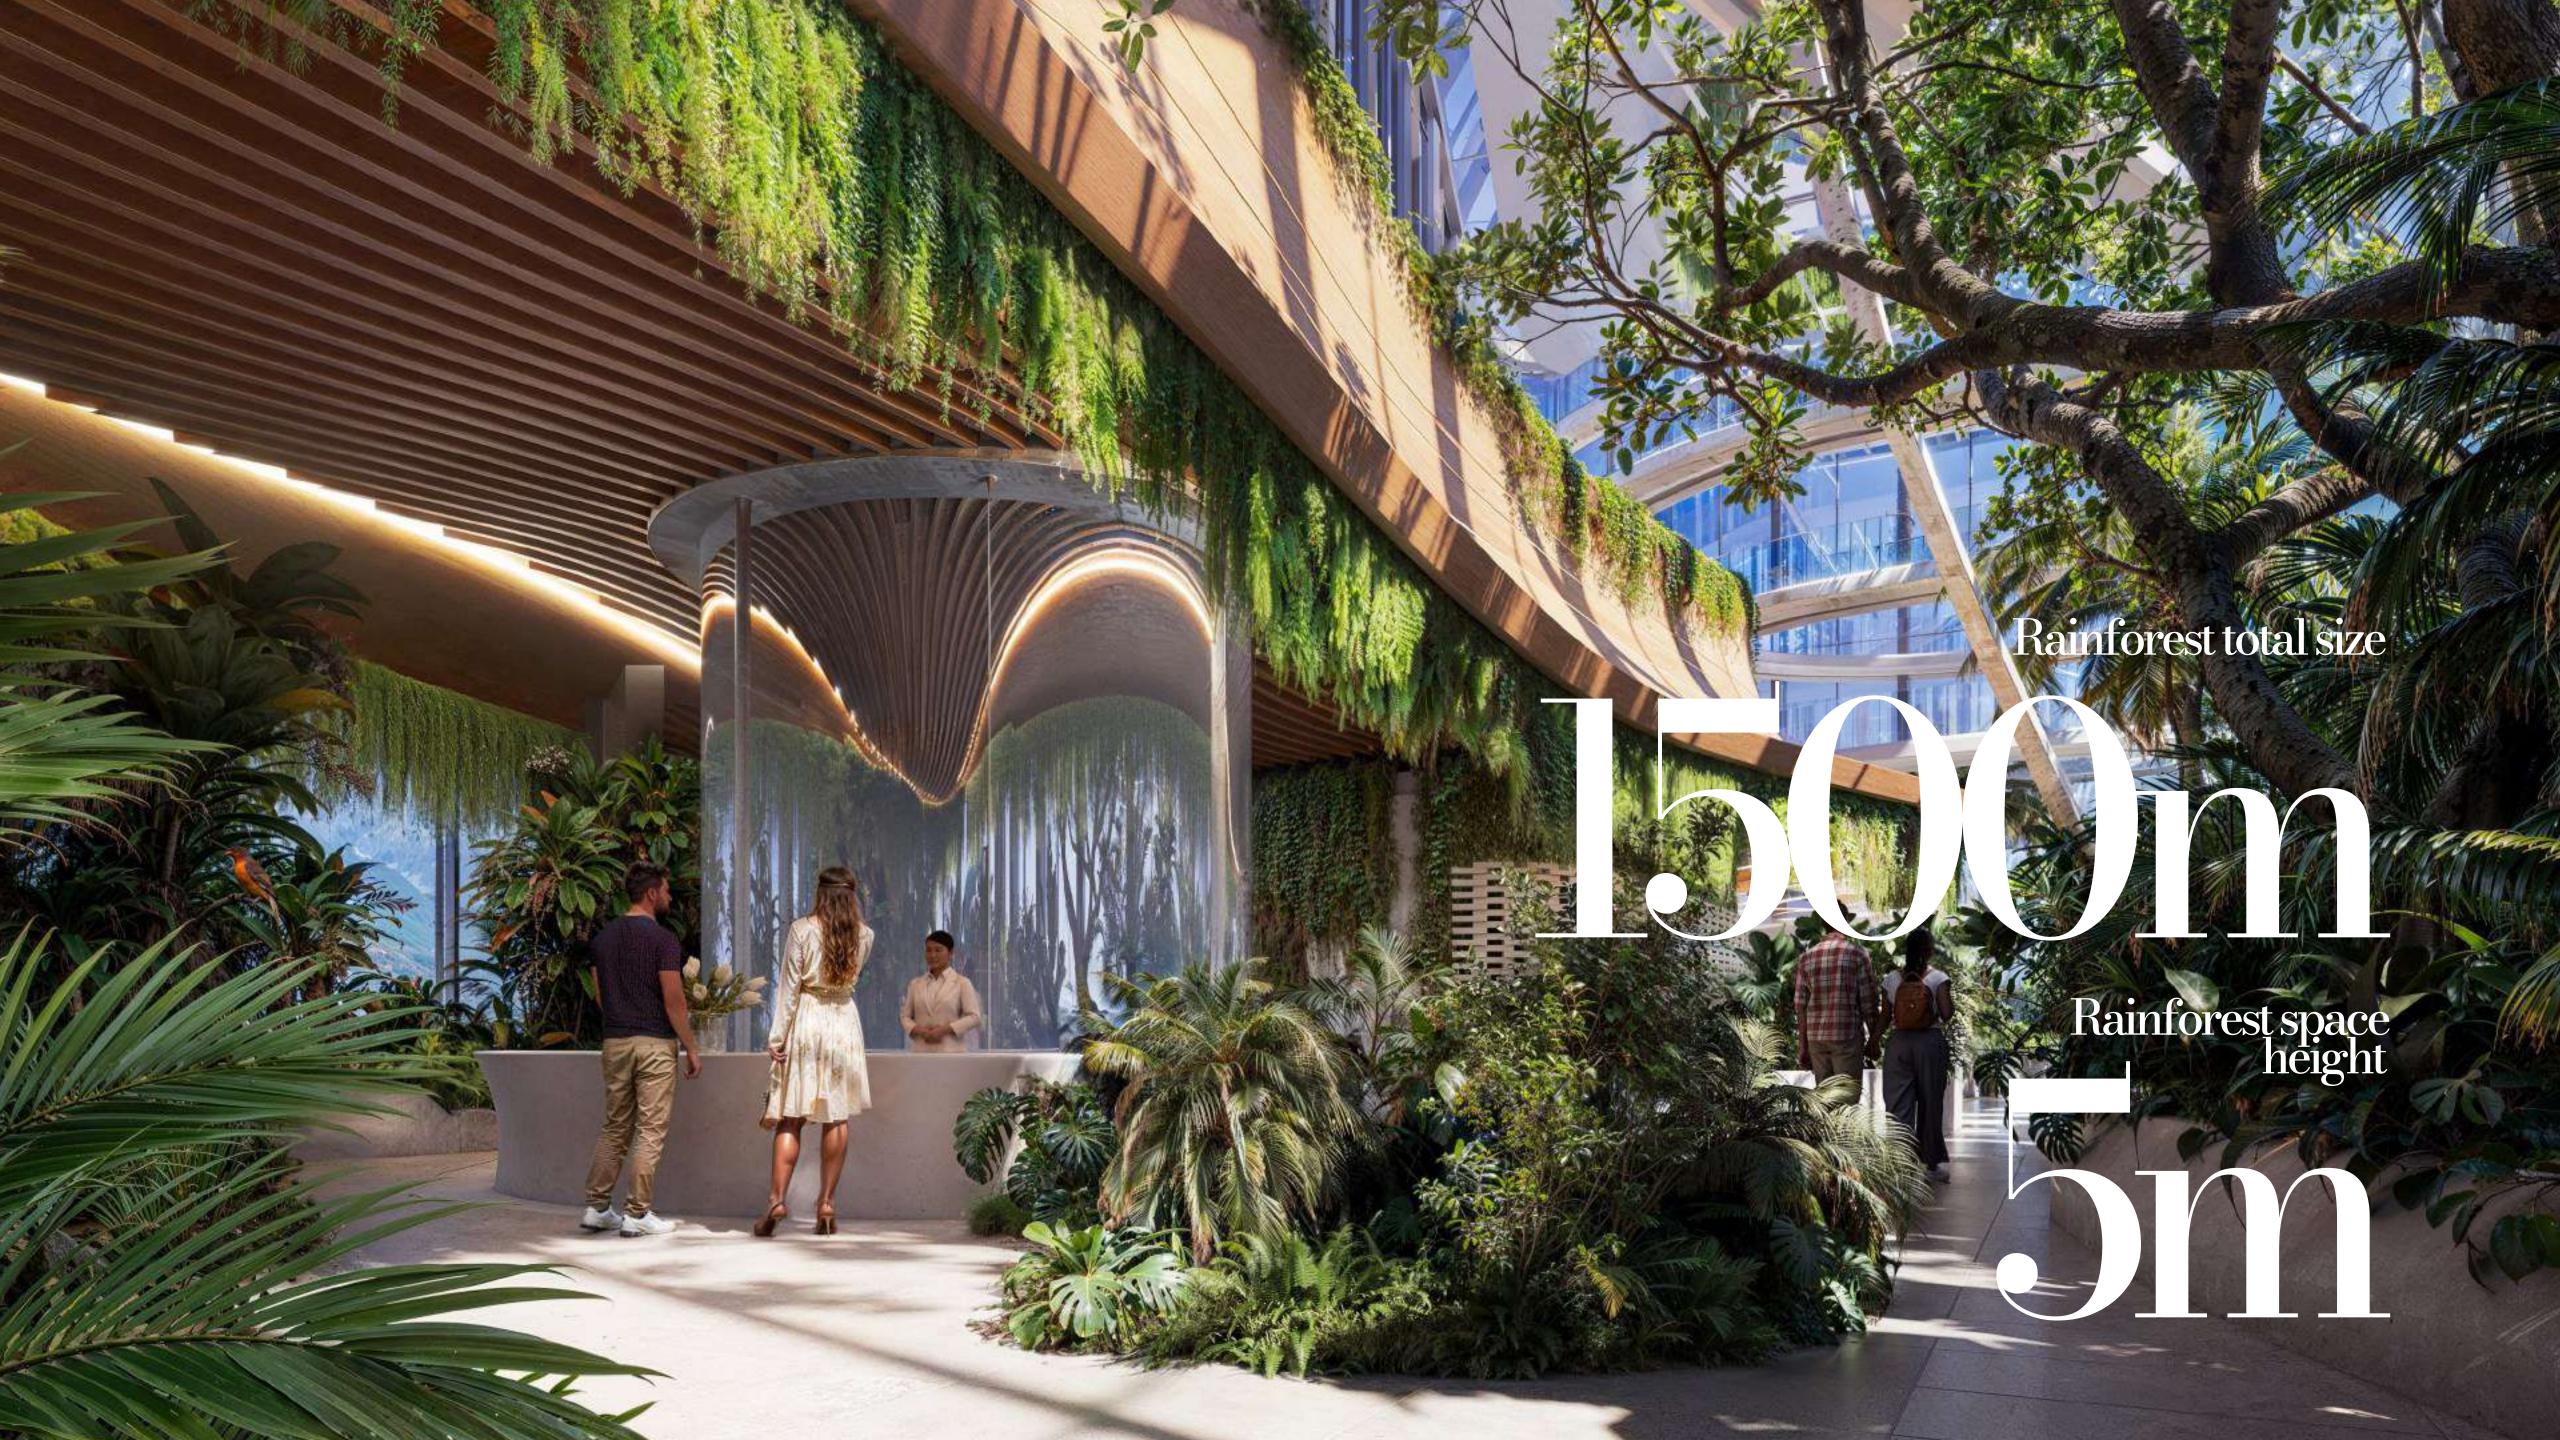

Designed to Break World Records

Total number of floors

122

**Tower Height** 

532 m

Built-up area

2,784,122 Sq. ft

The highest rain forest in residential build

The highest rain forest in residential building

447 m

The highest roller coaster through the rainforest

 $447\,\mathrm{m}$ 

The highest restaurant in the world

 $439\,\mathrm{m}$ 

Your New Adress