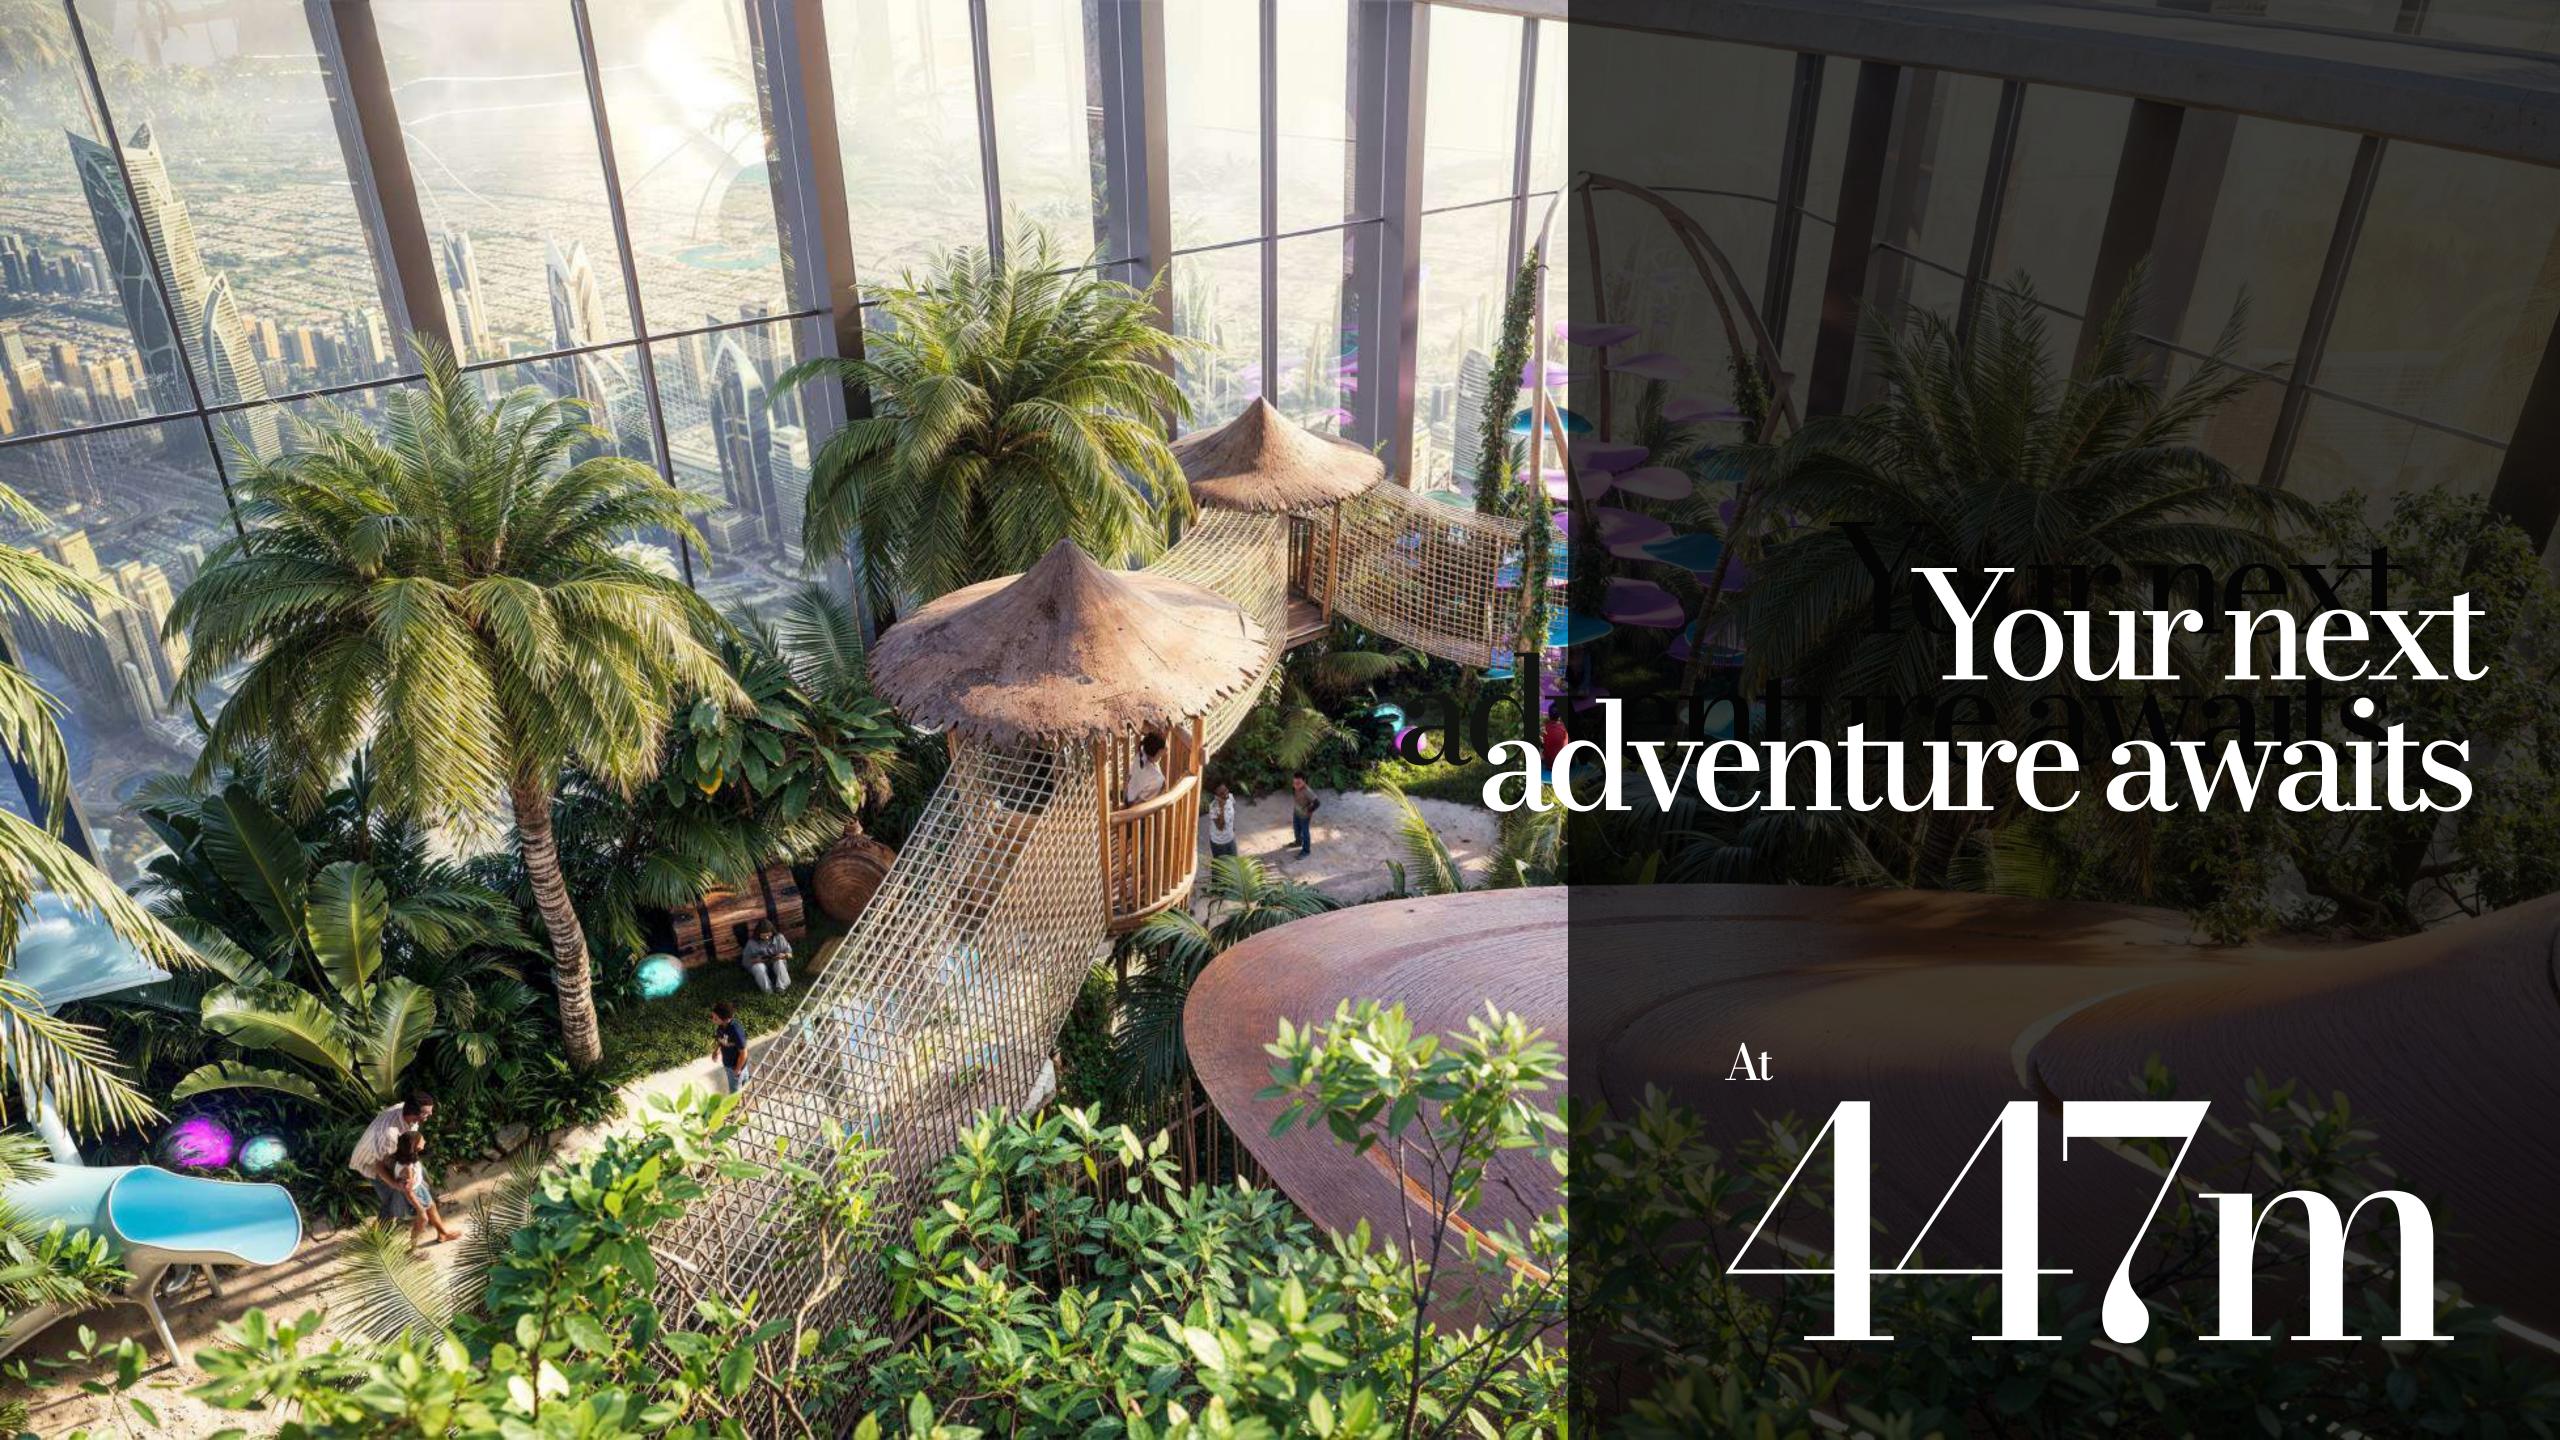

447 m

The highest roller coaster through the rainforest

447 m

The highest restaurant in the world

 $439\,\mathrm{m}$ 

Infinity pool (highest in the world)

431 m

Royal Sky penthouse

The highest rain forest in residential building

447 m

The highest roller coaster through the rainforest

 $447\,\mathrm{m}$ 

The highest restaurant in the world

 $439\,\mathrm{m}$ 

Your New Adress