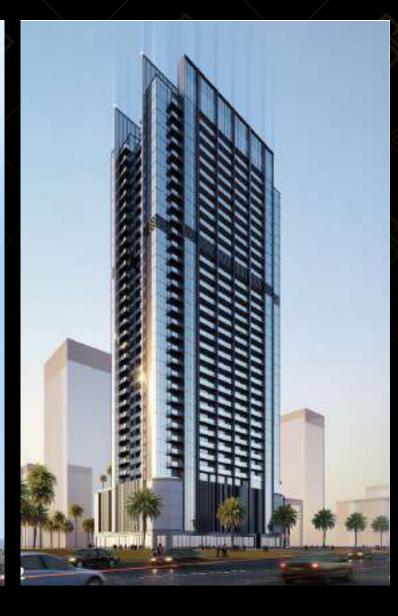

Designed to Break World Records

Total number of floors

122

**Tower Height** 

532 m

Built-up area

2,784,122 Sq. ft

The highest rain forest in residential build

447 m

The highest roller coaster through the rainforest

447 m

The highest restaurant in the world

 $439\,\mathrm{m}$ 

Infinity pool (highest in the world)

431 m

Royal Sky penthouse

426 m

**Number of Penthouses** 

18

Tiger Properties is a leading real estate development company in Dubai. With a 120 million square feet built-up area, Tiger Properties has over 270 towers, including residential, retail, and hospitality. Presenting our new architectural jewel in Dubai, Tiger Sky is planned to be the world's highest rainforest with the most luxurious amenities.

#### Project Summary

Get a taste of your future luxury living at Tiger Sky Tower in Business Bay! This is your dream home, complete with notably designed flats, world-class restaurants, great adventures, and elegance in every detail.

#### Tiger Sky Inspiration

Tiger Sky Tower stands as the world's highest rainforest with an iconic design, the highest infinity pool in the world, the highest restaurant in the world, the most thrilling adventure experiences, and fascinating amenities. Featuring an epic design, an excellent location, and fascinating scenic views, get ready to admire a remarkable future of utmost elegance in Business Bay, Dubai.