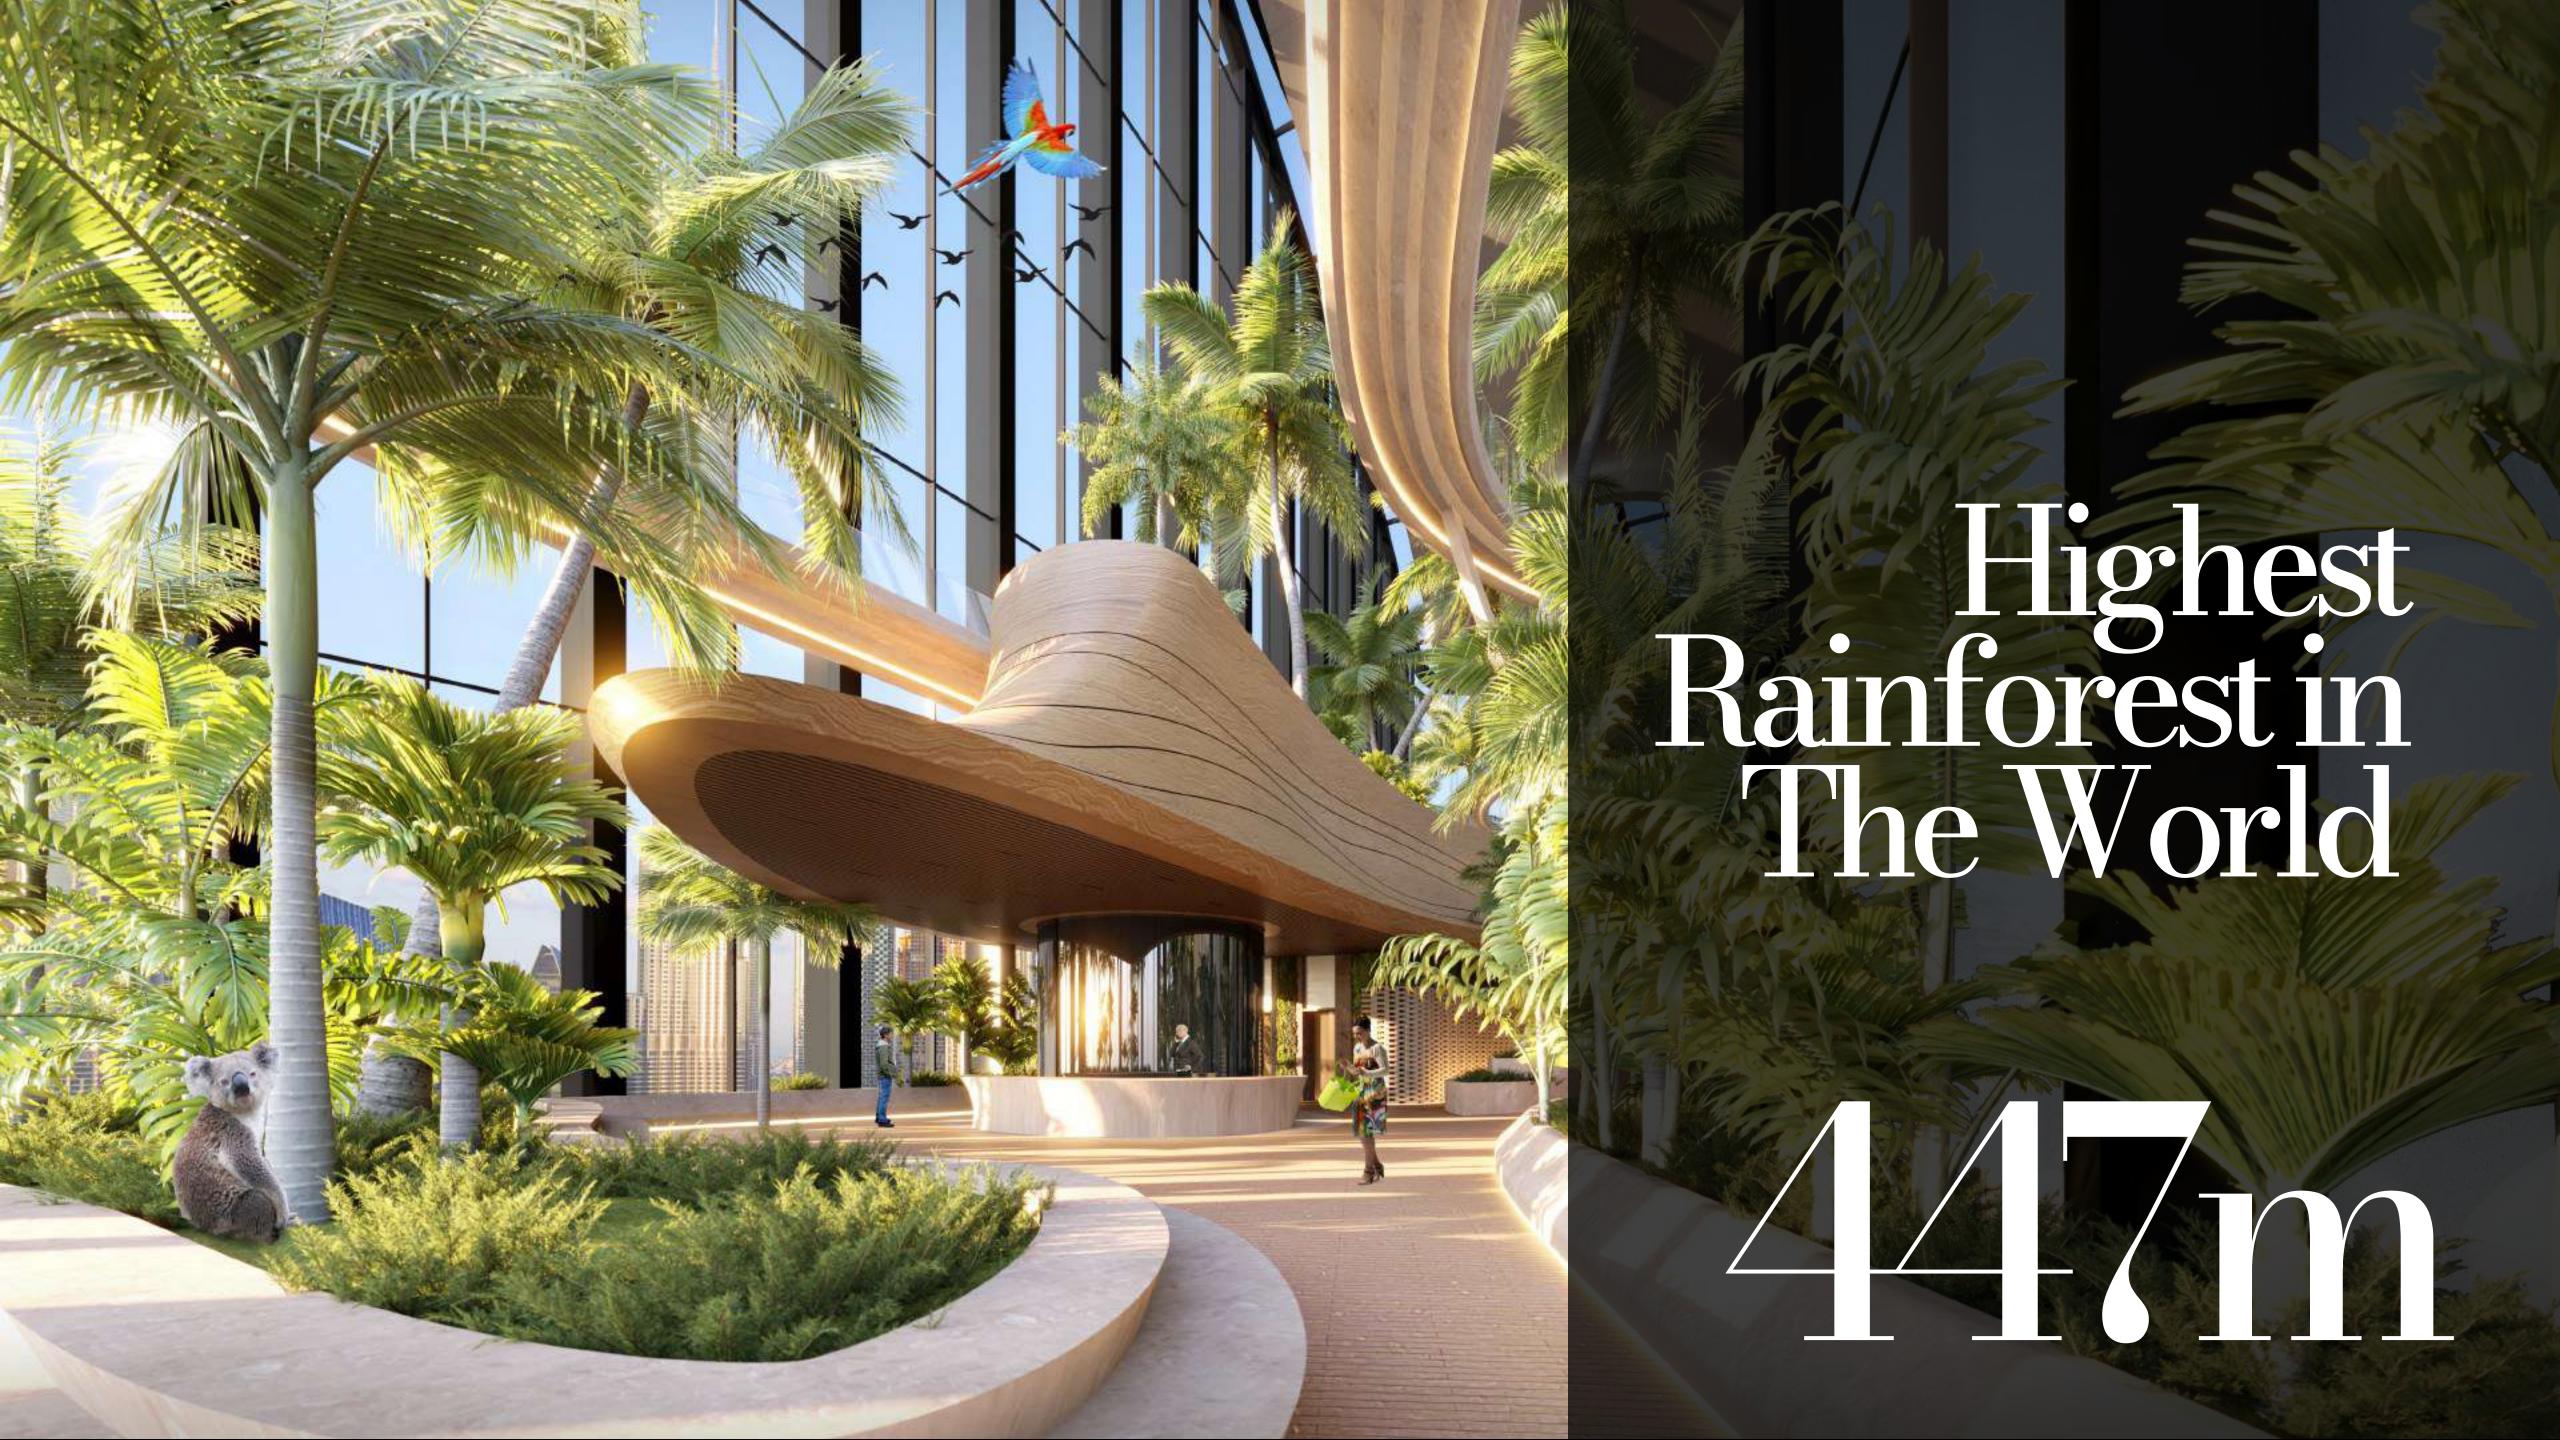

Designed to Break World Records

Total number of floors

122

**Tower Height** 

532 m

Built-up area

2,784,122 Sq. ft

The highest rain forest in residential build

447 m

The highest roller coaster through the rainforest

447 m

The highest restaurant in the world

 $439\,\mathrm{m}$ 

Infinity pool (highest in the world)

431 m

Royal Sky penthouse

The highest rain forest in residential building

447 m

The highest roller coaster through the rainforest

 $447\,\mathrm{m}$ 

The highest restaurant in the world

 $439\,\mathrm{m}$ 

Your New Adress