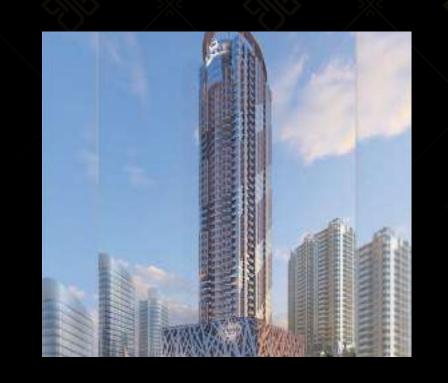

Designed to Break World Records

Total number of floors

122

**Tower Height** 

532 m

Built-up area

2,784,122 Sq. ft

The highest rain forest in residential build

447 m

The highest roller coaster through the rainforest

447 m

The highest restaurant in the world

 $439\,\mathrm{m}$ 

Infinity pool (highest in the world)

431 m

Royal Sky penthouse

426 m

**Number of Penthouses** 

18

Tiger Properties is a leading real estate development company in Dubai. With a 120 million square feet built-up area, Tiger Properties has over 270 towers, including residential, retail, and hospitality. Presenting our new architectural jewel in Dubai, Tiger Sky is planned to be the world's highest rainforest with the most luxurious amenities.

#### Tiger Sky Inspiration

Tiger Sky Tower stands as the world's highest rainforest with an iconic design, the highest infinity pool in the world, the highest restaurant in the world, the most thrilling adventure experiences, and fascinating amenities. Featuring an epic design, an excellent location, and fascinating scenic views, get ready to admire a remarkable future of utmost elegance in Business Bay, Dubai.