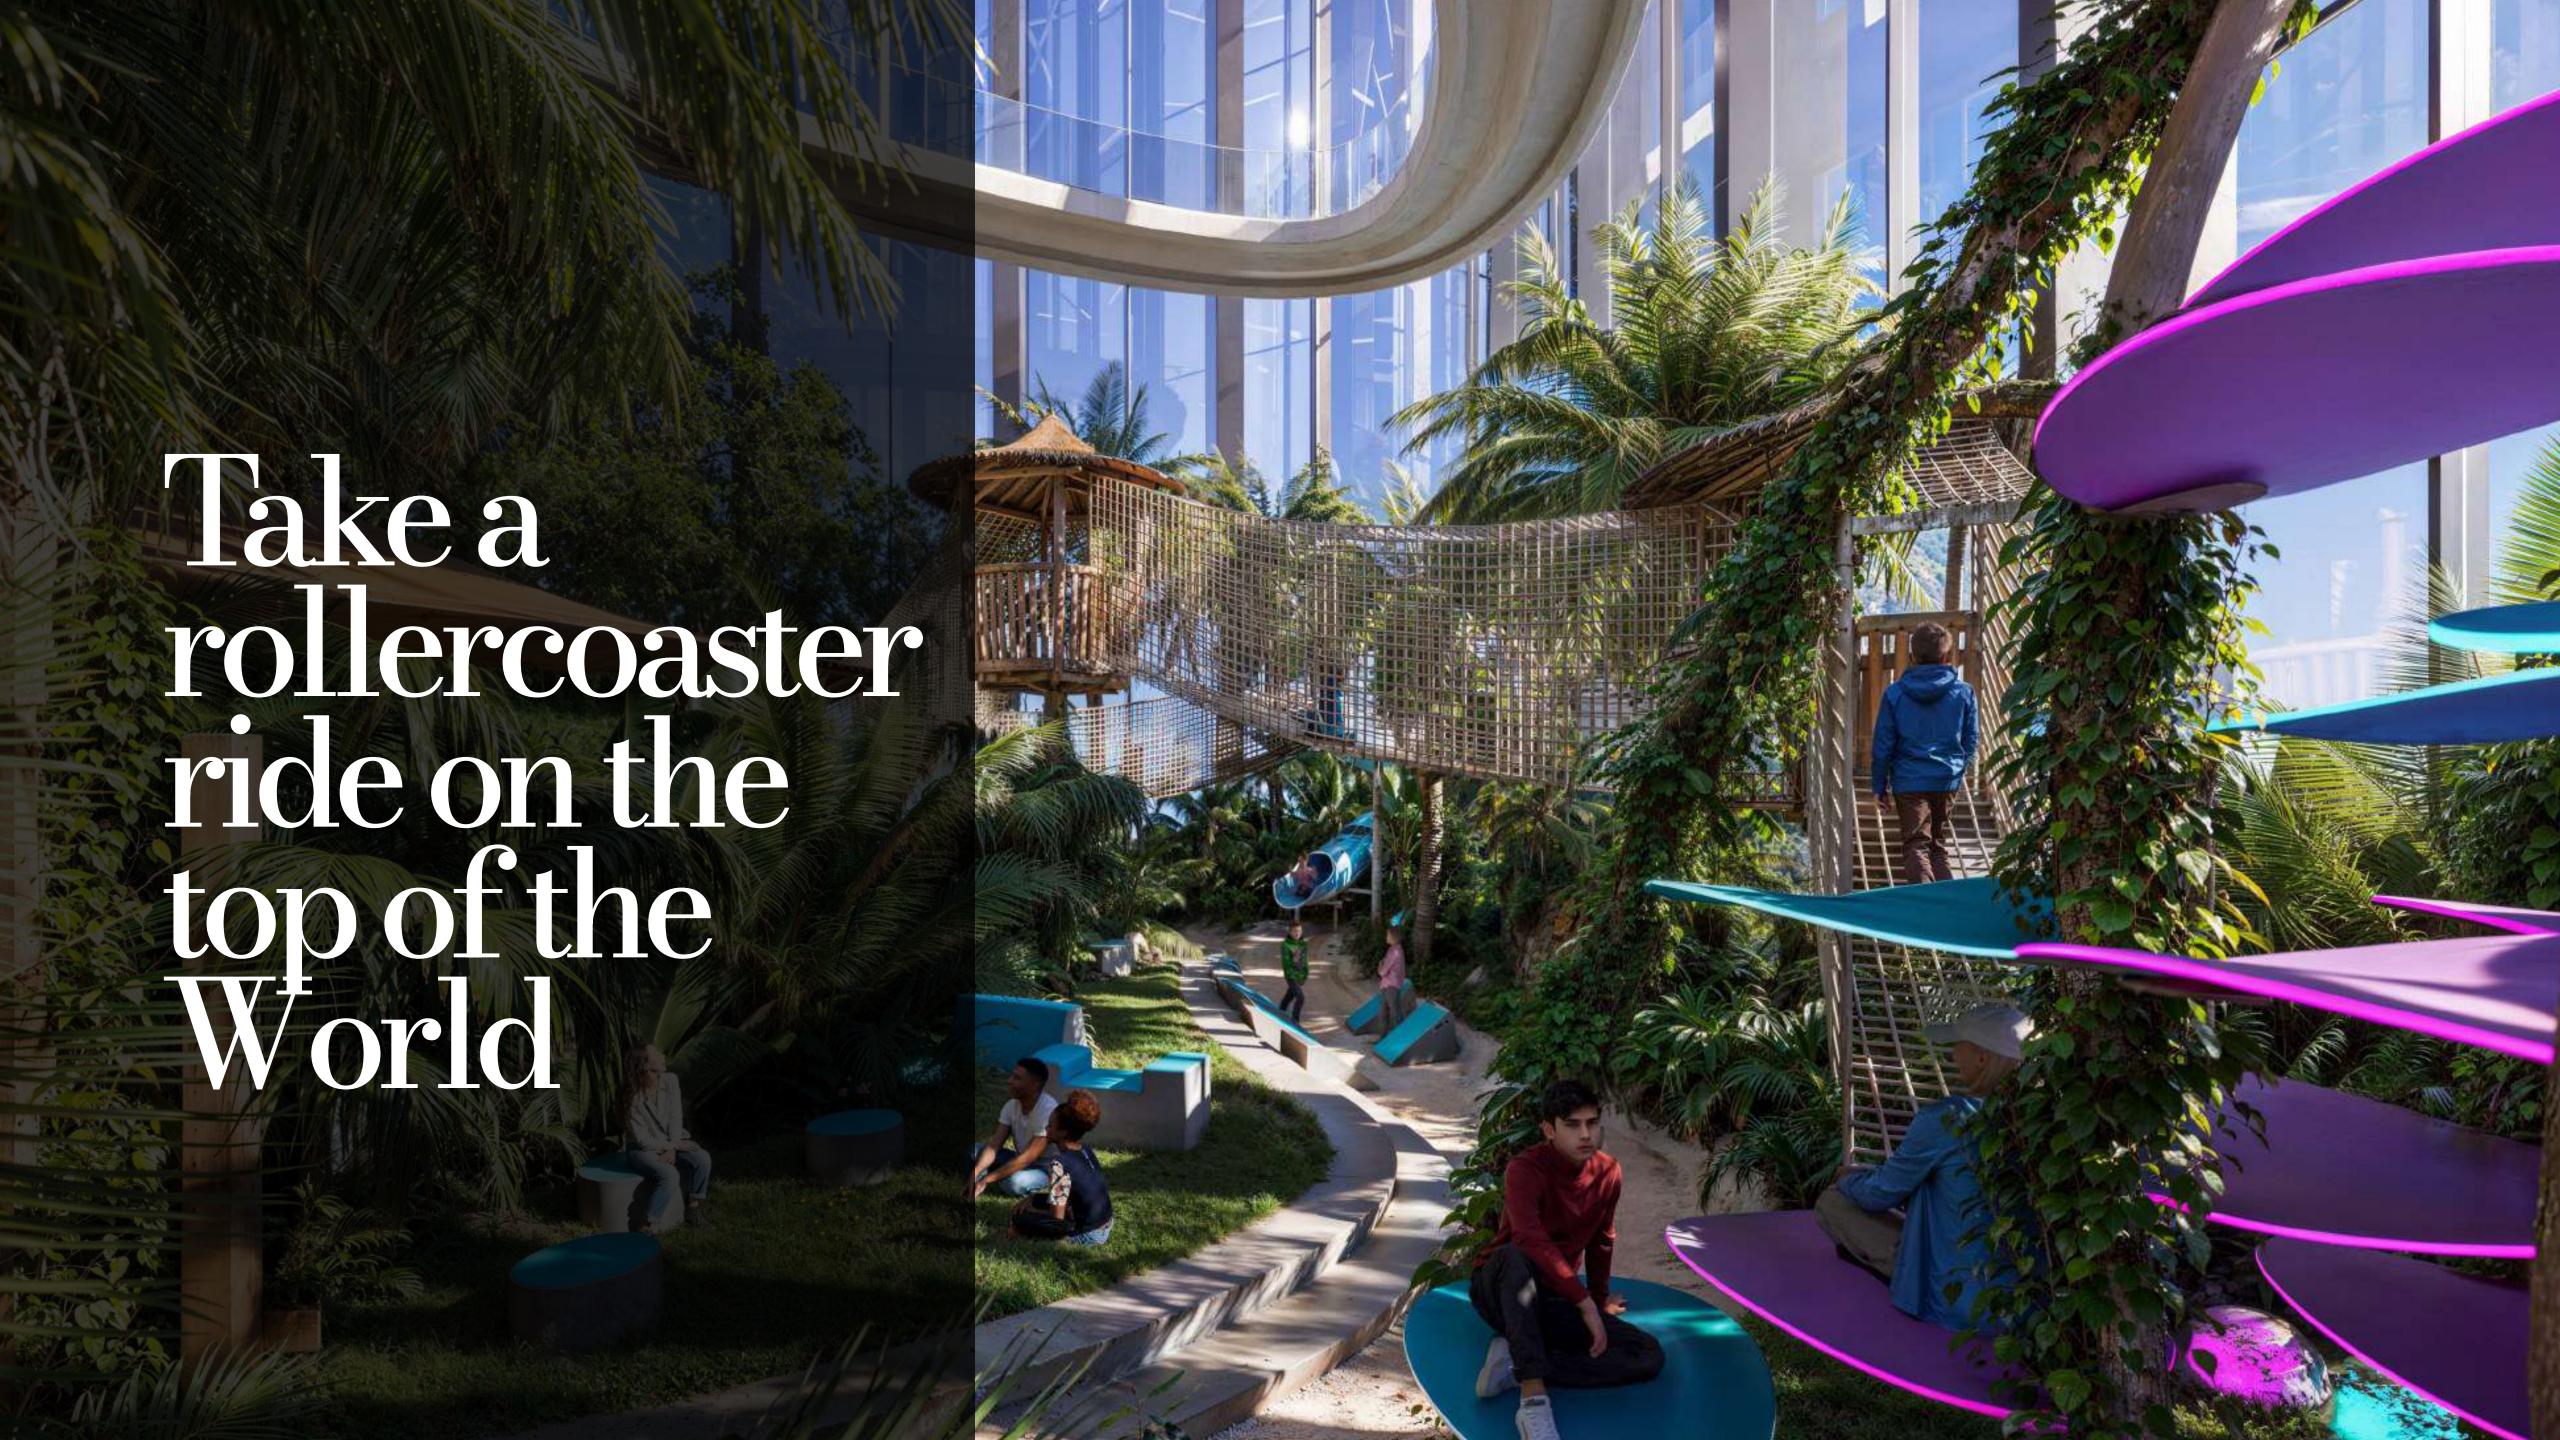

447 m

The highest roller coaster through the rainforest

447 m

The highest restaurant in the world

 $439\,\mathrm{m}$ 

Infinity pool (highest in the world)

431 m

Royal Sky penthouse

The highest rain forest in residential building

447 m

The highest roller coaster through the rainforest

 $447\,\mathrm{m}$ 

The highest restaurant in the world

 $439\,\mathrm{m}$ 

Your New Adress

#### Exclusive Amenities

Highest Infinity
Pool in the World

World's Highest Rollercoaster Adventure

Highest Rainforest in the World

Highest restaurant in the world

Cigar Lounge

BBQ Area

Kids' Playing Area