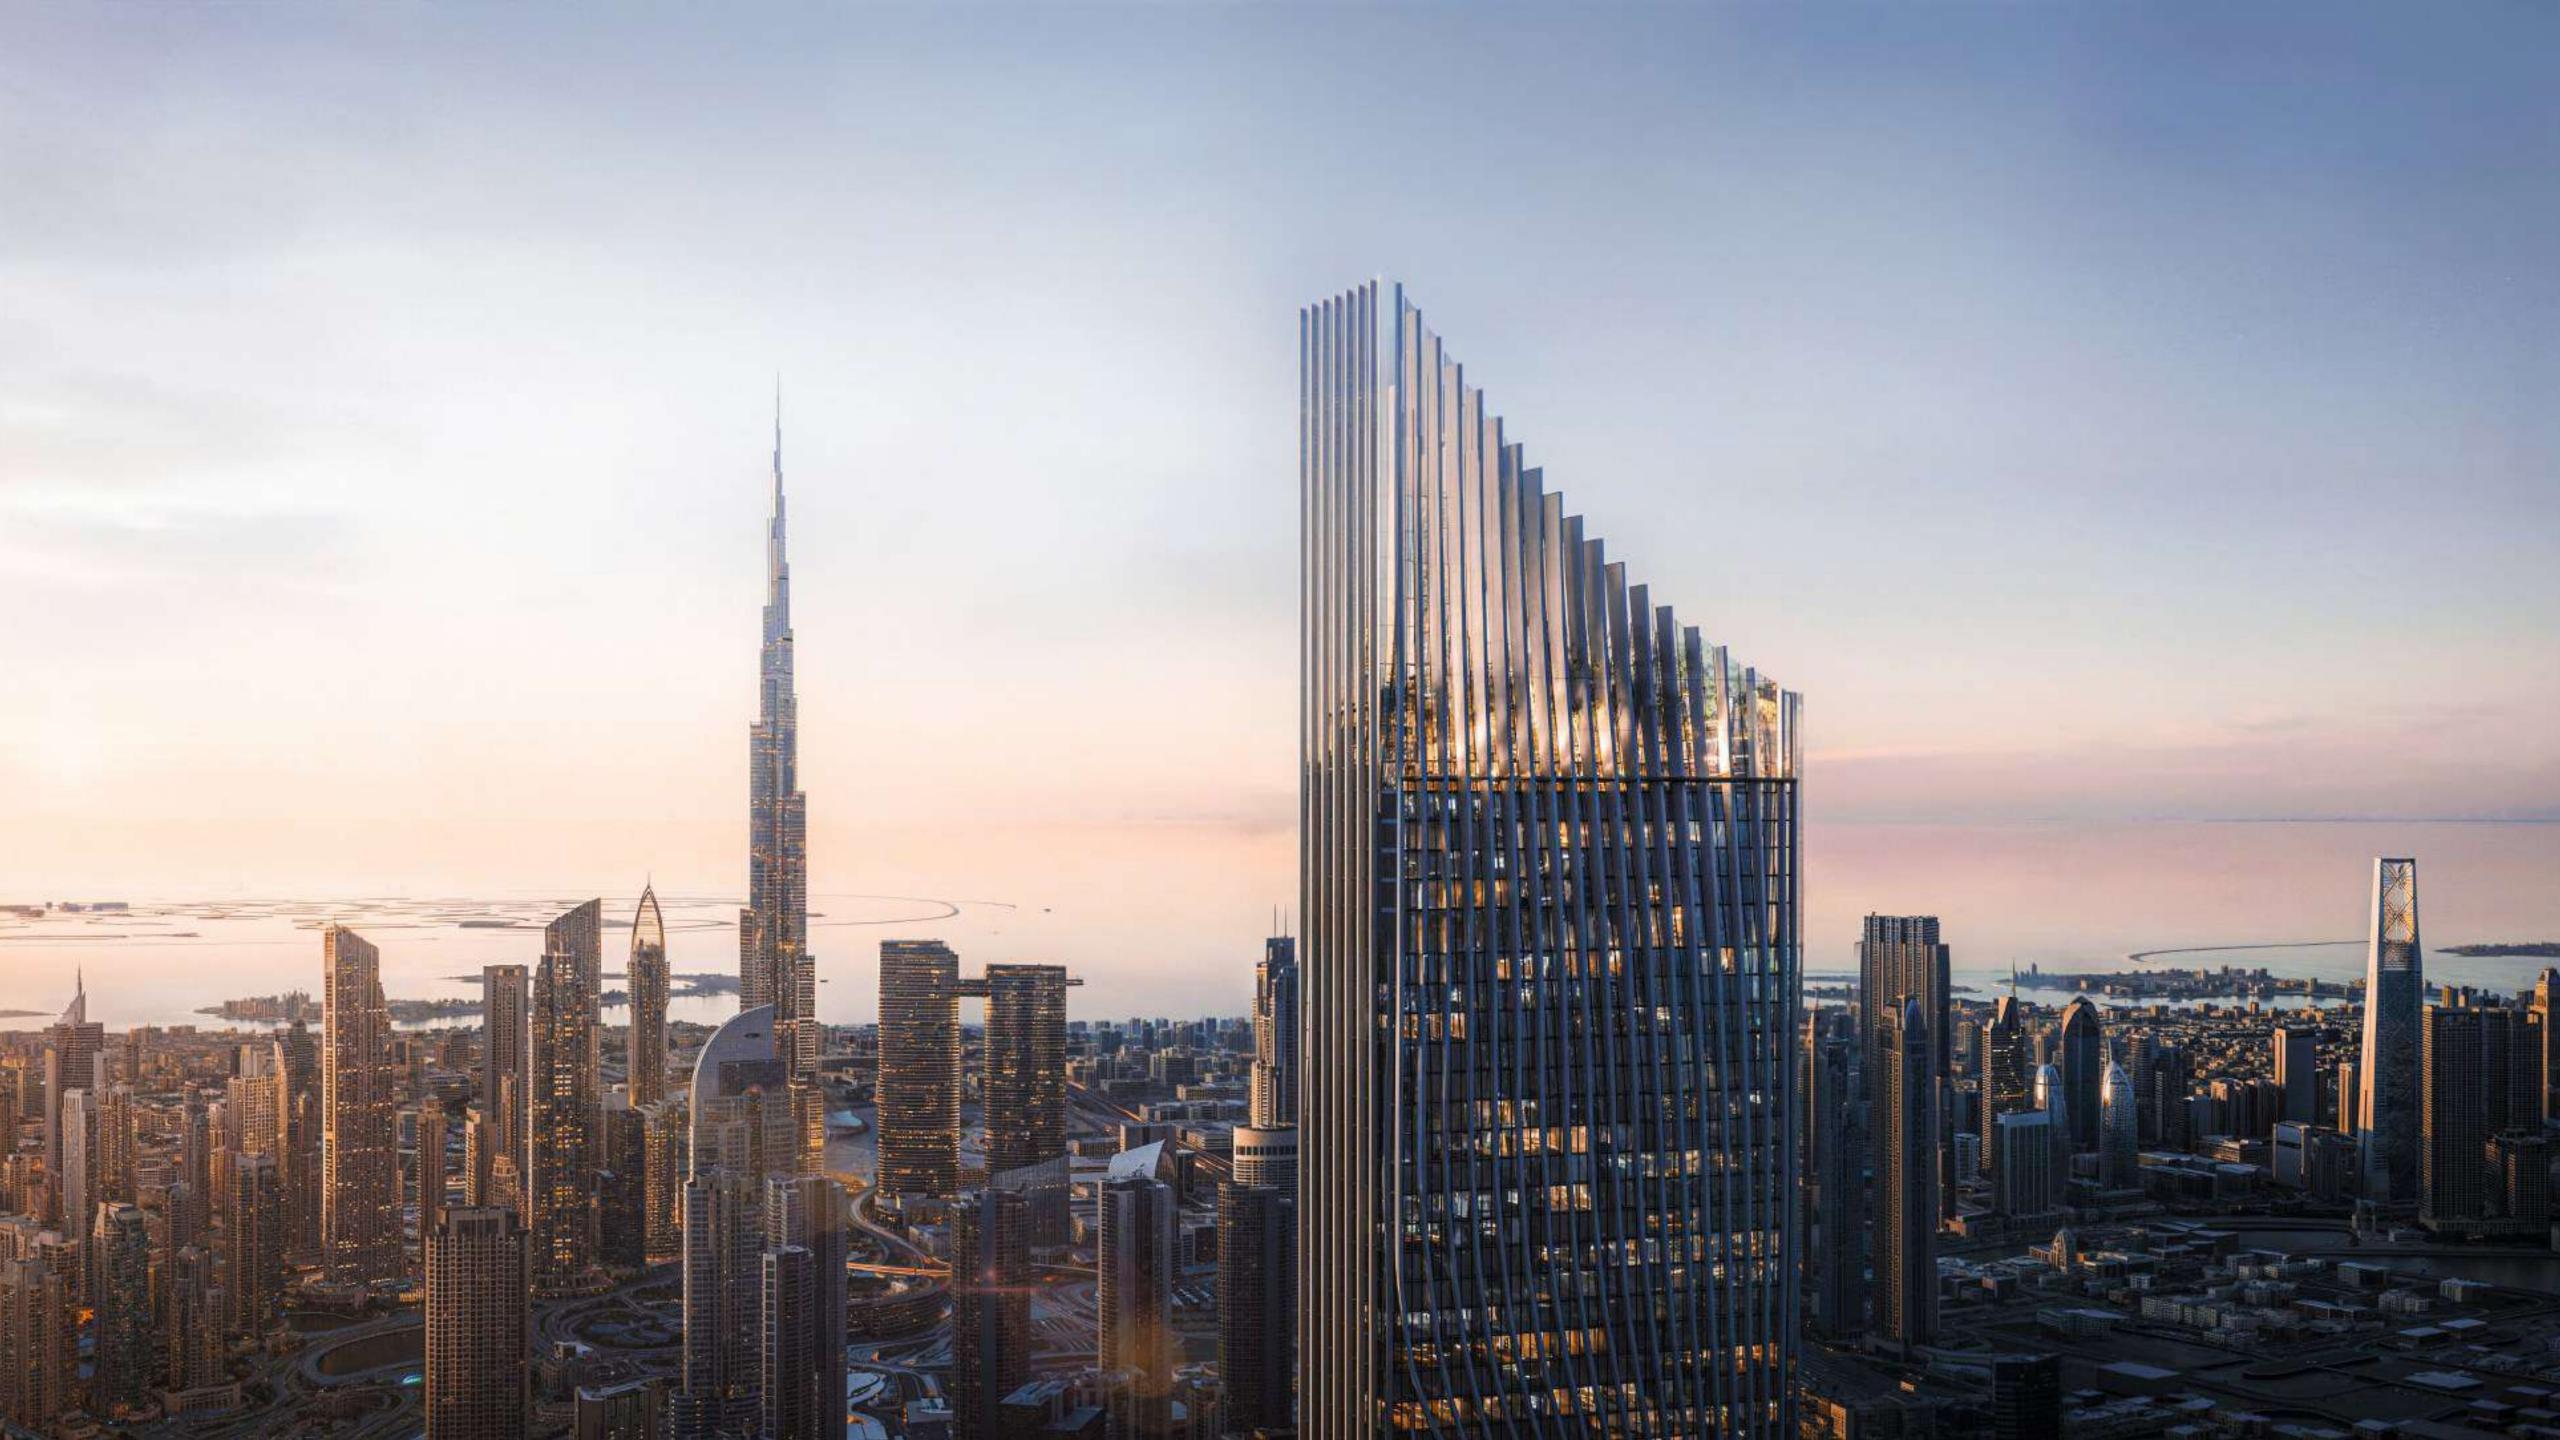

Designed to Break World Records

Total number of floors

122

**Tower Height** 

532 m

Built-up area

2,784,122 Sq. ft

The highest rain forest in residential build

#### Tiger Sky Inspiration

Tiger Sky Tower stands as the world's highest rainforest with an iconic design, the highest infinity pool in the world, the highest restaurant in the world, the most thrilling adventure experiences, and fascinating amenities. Featuring an epic design, an excellent location, and fascinating scenic views, get ready to admire a remarkable future of utmost elegance in Business Bay, Dubai.

# Representing Dubai's Opulence

Tiger Sky Tower in Business Bay perfectly represents Dubai's opulence and vibrancy. Llocated in the center of Business Bay, embodies style and innovation. Its alluring architecture and magnificent views guarantee a seamless blend of urban allure and luxury at every turn. Discover the charm of Tiger Sky Tower, where elegance and comfort coexist in every hushed story and expansive panoramIts streamlined appearance and imposing presence capture the spirit of contemporary life in the city's center.

#### Redesigning Dubai's Skyline

Prepare to be enchanted by a future brimming with luxury in the heart of Business Bay, Dubai. Tiger Sky Tower emerges as a singular gem illuminating Dubai's skyline, offering every conceivable amenity for an extraordinary experience. Whether you're drawn to invest in unparalleled elegance or yearning for a tranquil abode to shape a brighter tomorrow, this tower beckons as the epitome of perfection.

#### An Icon Among Dubai's Skyline

Burj Khalifa

Downtown Dubai

Tiger Sky Tower

Business Bay

Burj Al Arab Jumeirah

Dubai Frame Zabeel Park

Museum of The Future