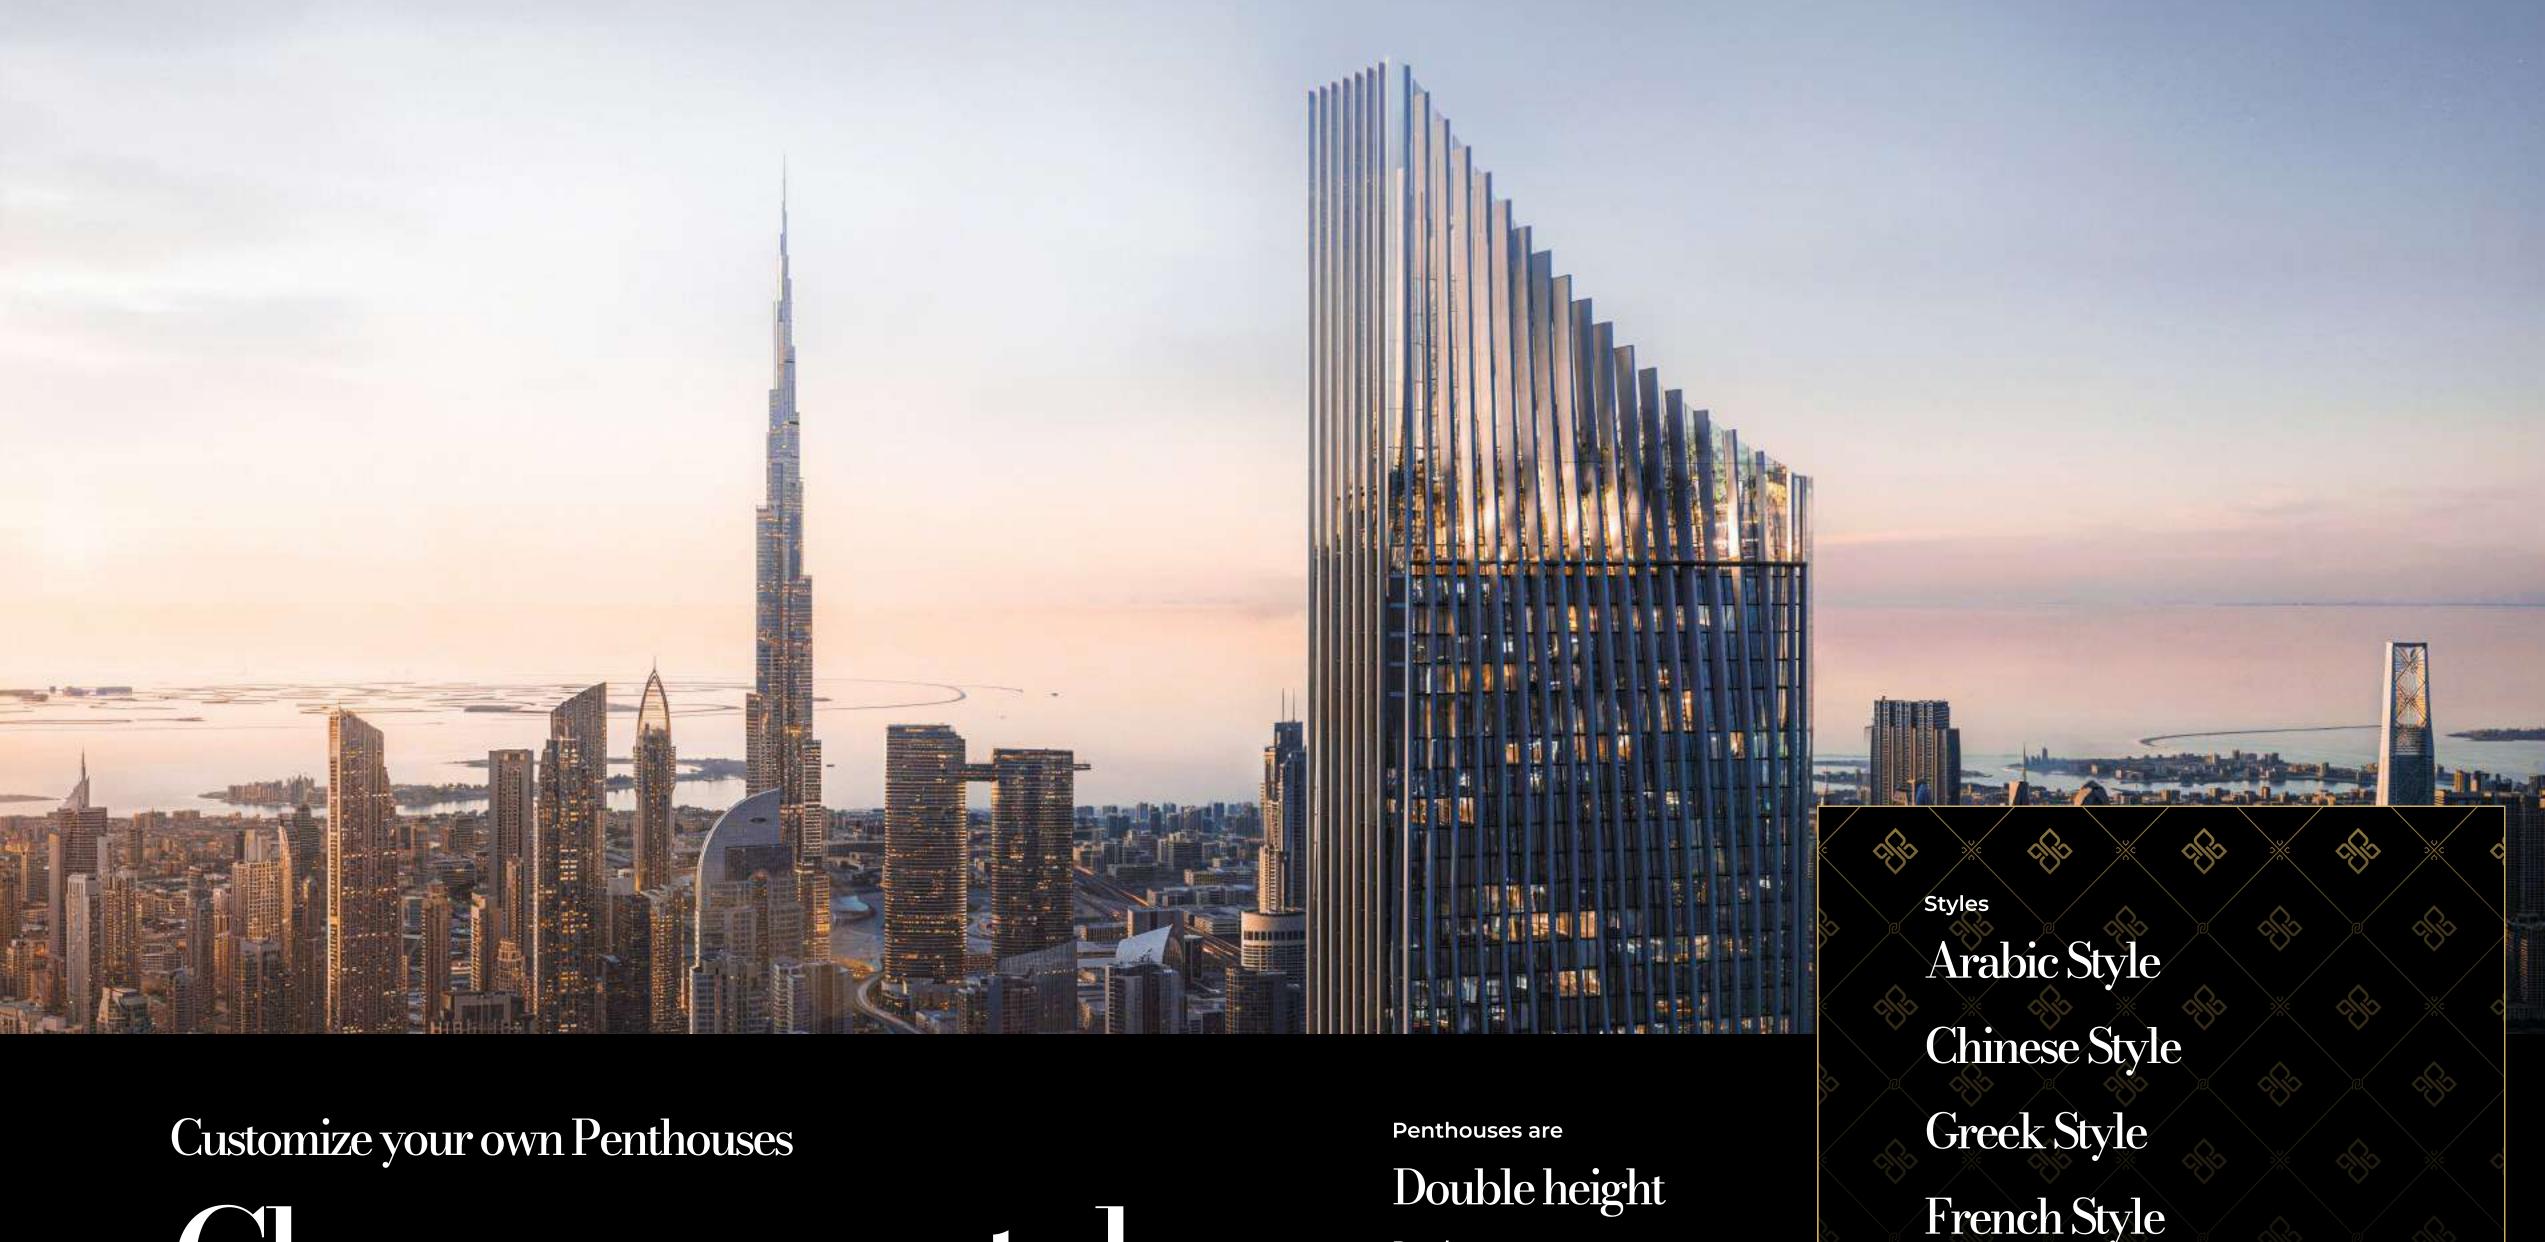

Designed to Break World Records

Total number of floors

122

**Tower Height** 

532 m

Built-up area

2,784,122 Sq. ft

The highest rain forest in residential build

447 m

The highest roller coaster through the rainforest

447 m

The highest restaurant in the world

 $439\,\mathrm{m}$ 

Infinity pool (highest in the world)

431 m

Royal Sky penthouse

426 m

**Number of Penthouses** 

18

Tiger Properties is a leading real estate development company in Dubai. With a 120 million square feet built-up area, Tiger Properties has over 270 towers, including residential, retail, and hospitality. Presenting our new architectural jewel in Dubai, Tiger Sky is planned to be the world's highest rainforest with the most luxurious amenities.

# Representing Dubai's Opulence

Tiger Sky Tower in Business Bay perfectly represents Dubai's opulence and vibrancy. Llocated in the center of Business Bay, embodies style and innovation. Its alluring architecture and magnificent views guarantee a seamless blend of urban allure and luxury at every turn. Discover the charm of Tiger Sky Tower, where elegance and comfort coexist in every hushed story and expansive panoramIts streamlined appearance and imposing presence capture the spirit of contemporary life in the city's center.

#### Redesigning Dubai's Skyline

Prepare to be enchanted by a future brimming with luxury in the heart of Business Bay, Dubai. Tiger Sky Tower emerges as a singular gem illuminating Dubai's skyline, offering every conceivable amenity for an extraordinary experience. Whether you're drawn to invest in unparalleled elegance or yearning for a tranquil abode to shape a brighter tomorrow, this tower beckons as the epitome of perfection.