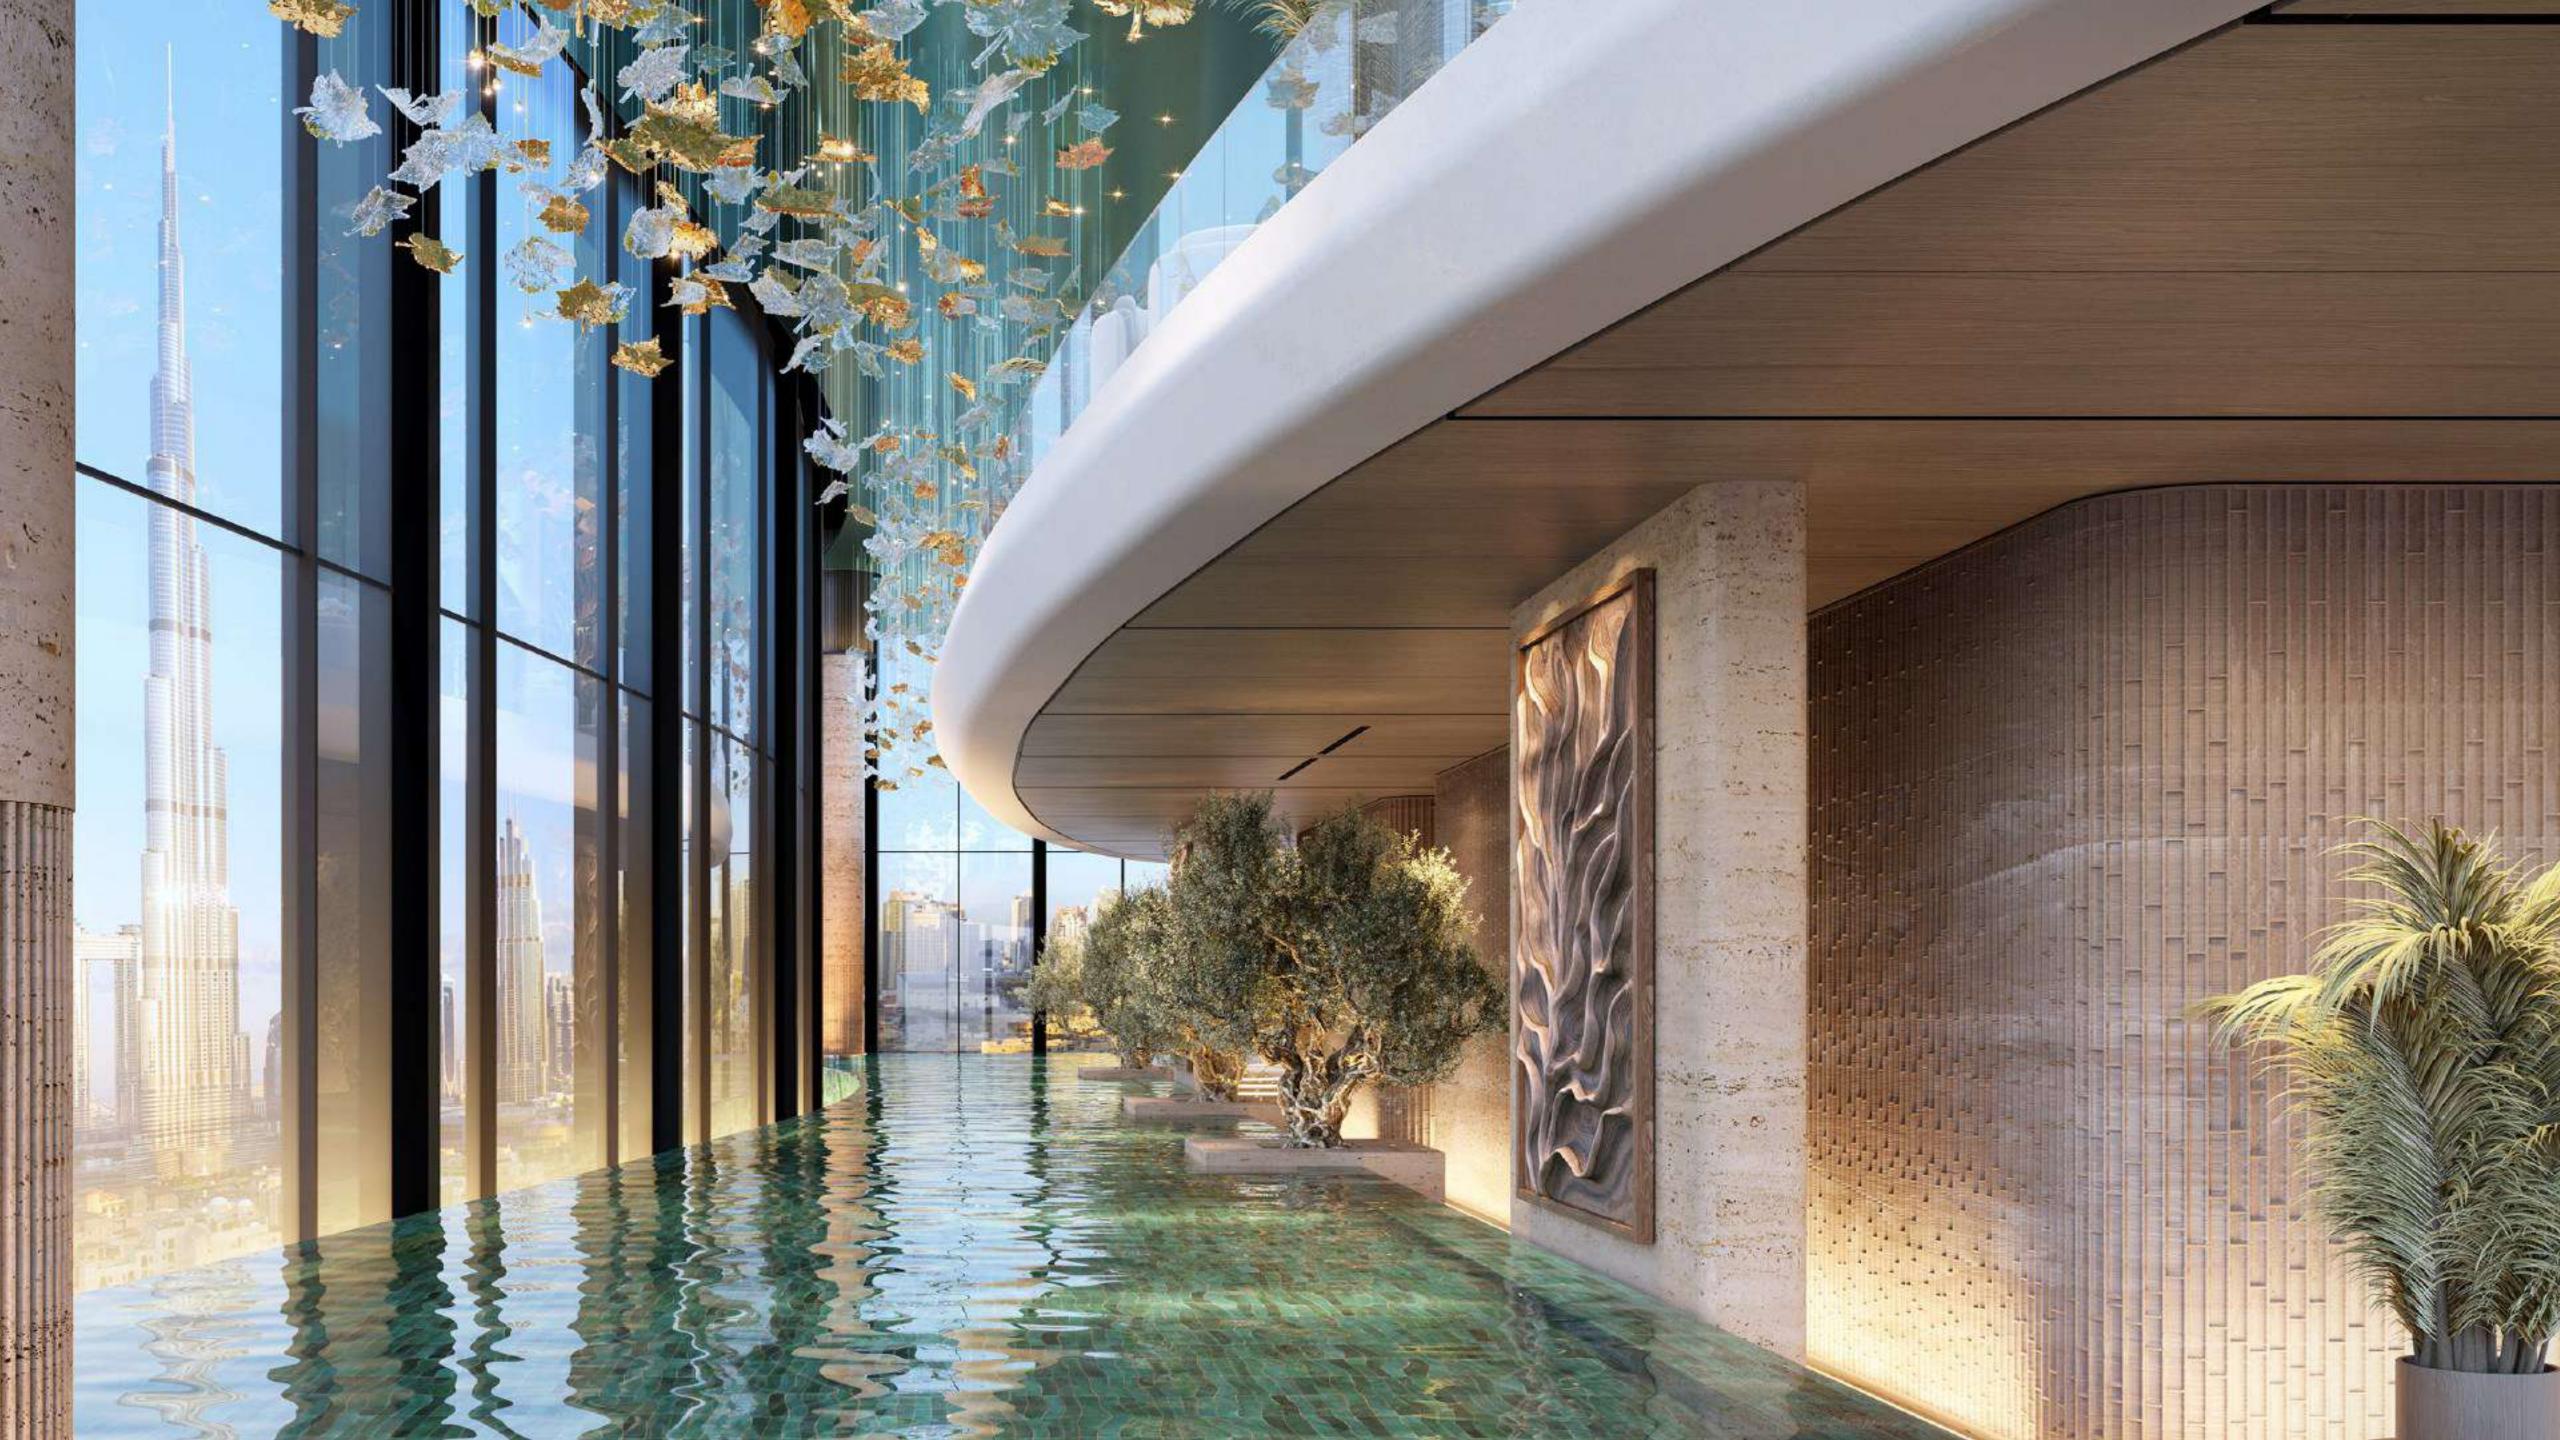

#### Tiger Sky Inspiration

Tiger Sky Tower stands as the world's highest rainforest with an iconic design, the highest infinity pool in the world, the highest restaurant in the world, the most thrilling adventure experiences, and fascinating amenities. Featuring an epic design, an excellent location, and fascinating scenic views, get ready to admire a remarkable future of utmost elegance in Business Bay, Dubai.

#### Exclusive Amenities

Highest Infinity
Pool in the World

World's Highest Rollercoaster Adventure

Highest Rainforest in the World

Highest restaurant in the world

Cigar Lounge

BBQ Area

Kids' Playing Area