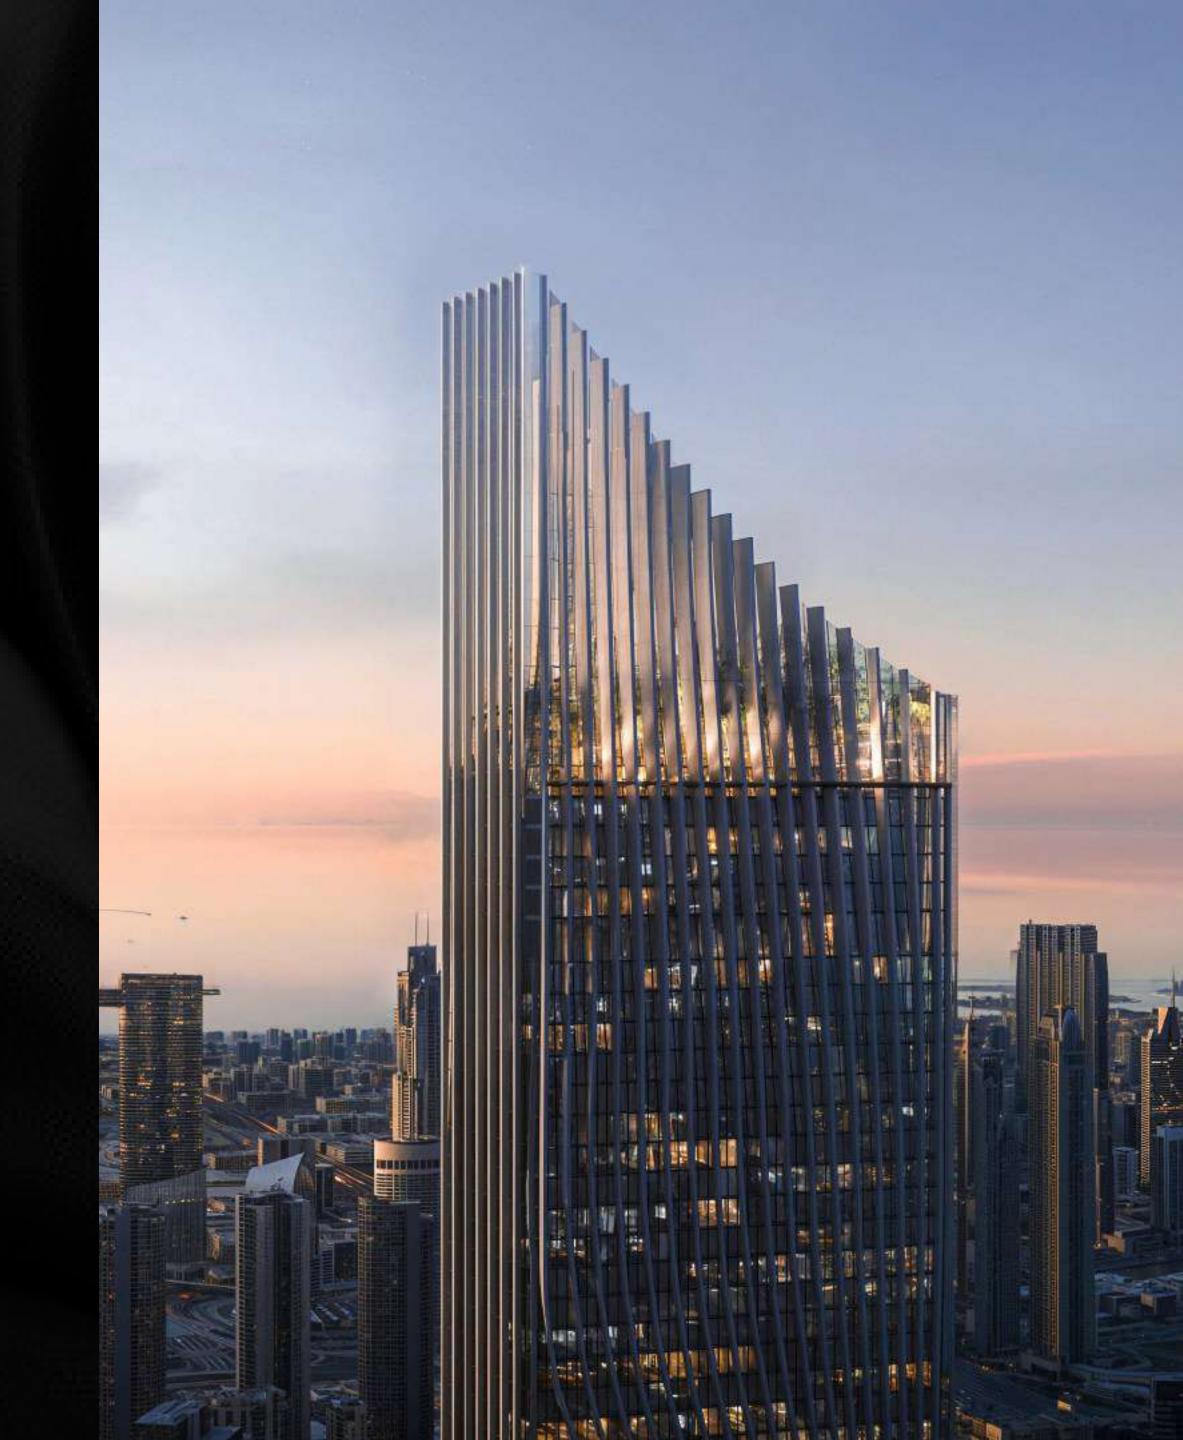

Designed to Break World Records

Total number of floors

122

**Tower Height** 

532 m

Built-up area

2,784,122 Sq. ft

The highest rain forest in residential build

447 m

The highest roller coaster through the rainforest

447 m

The highest restaurant in the world

 $439\,\mathrm{m}$ 

Infinity pool (highest in the world)

431 m

Royal Sky penthouse

#### Tiger Sky Inspiration

Tiger Sky Tower stands as the world's highest rainforest with an iconic design, the highest infinity pool in the world, the highest restaurant in the world, the most thrilling adventure experiences, and fascinating amenities. Featuring an epic design, an excellent location, and fascinating scenic views, get ready to admire a remarkable future of utmost elegance in Business Bay, Dubai.