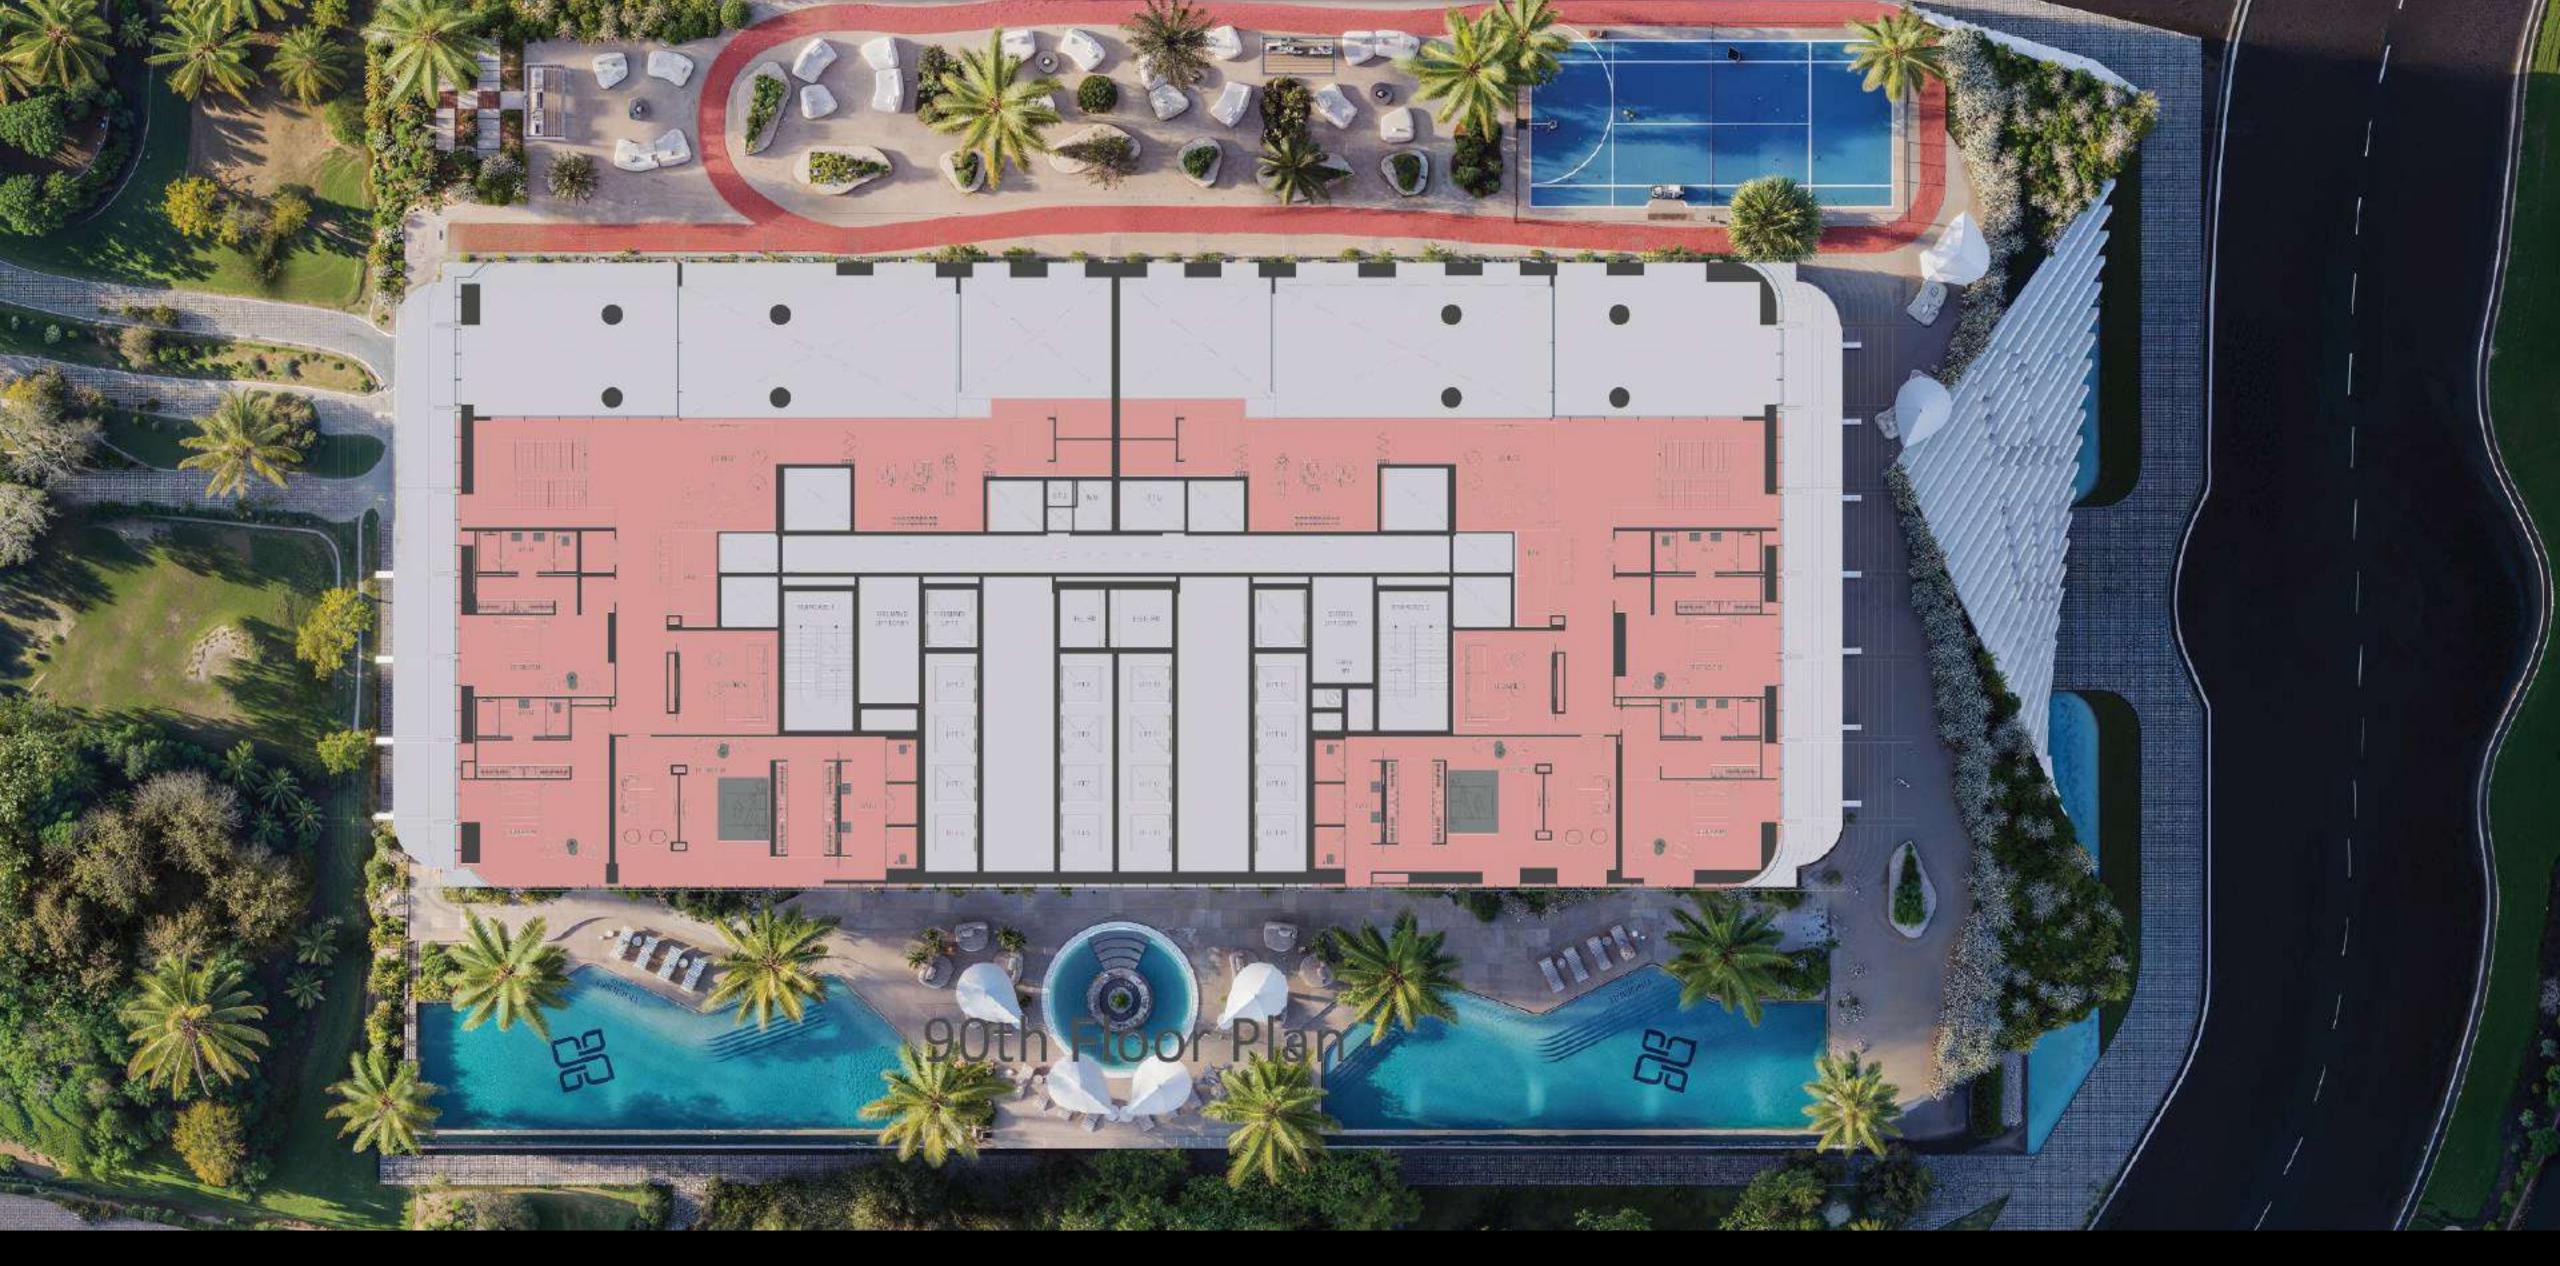

**Podium floors** 

6

**Facility Floor** 

**Total units** 

849

Penthouses

18

**Royal Sky Penthouse** 

Number of Units (fully furnished)

1 - Bedroom Apartment - 208

2-Bedroom Apartment - 414

3 - Bedroom Apartment - 158

4-Bedroom Apartment - 50