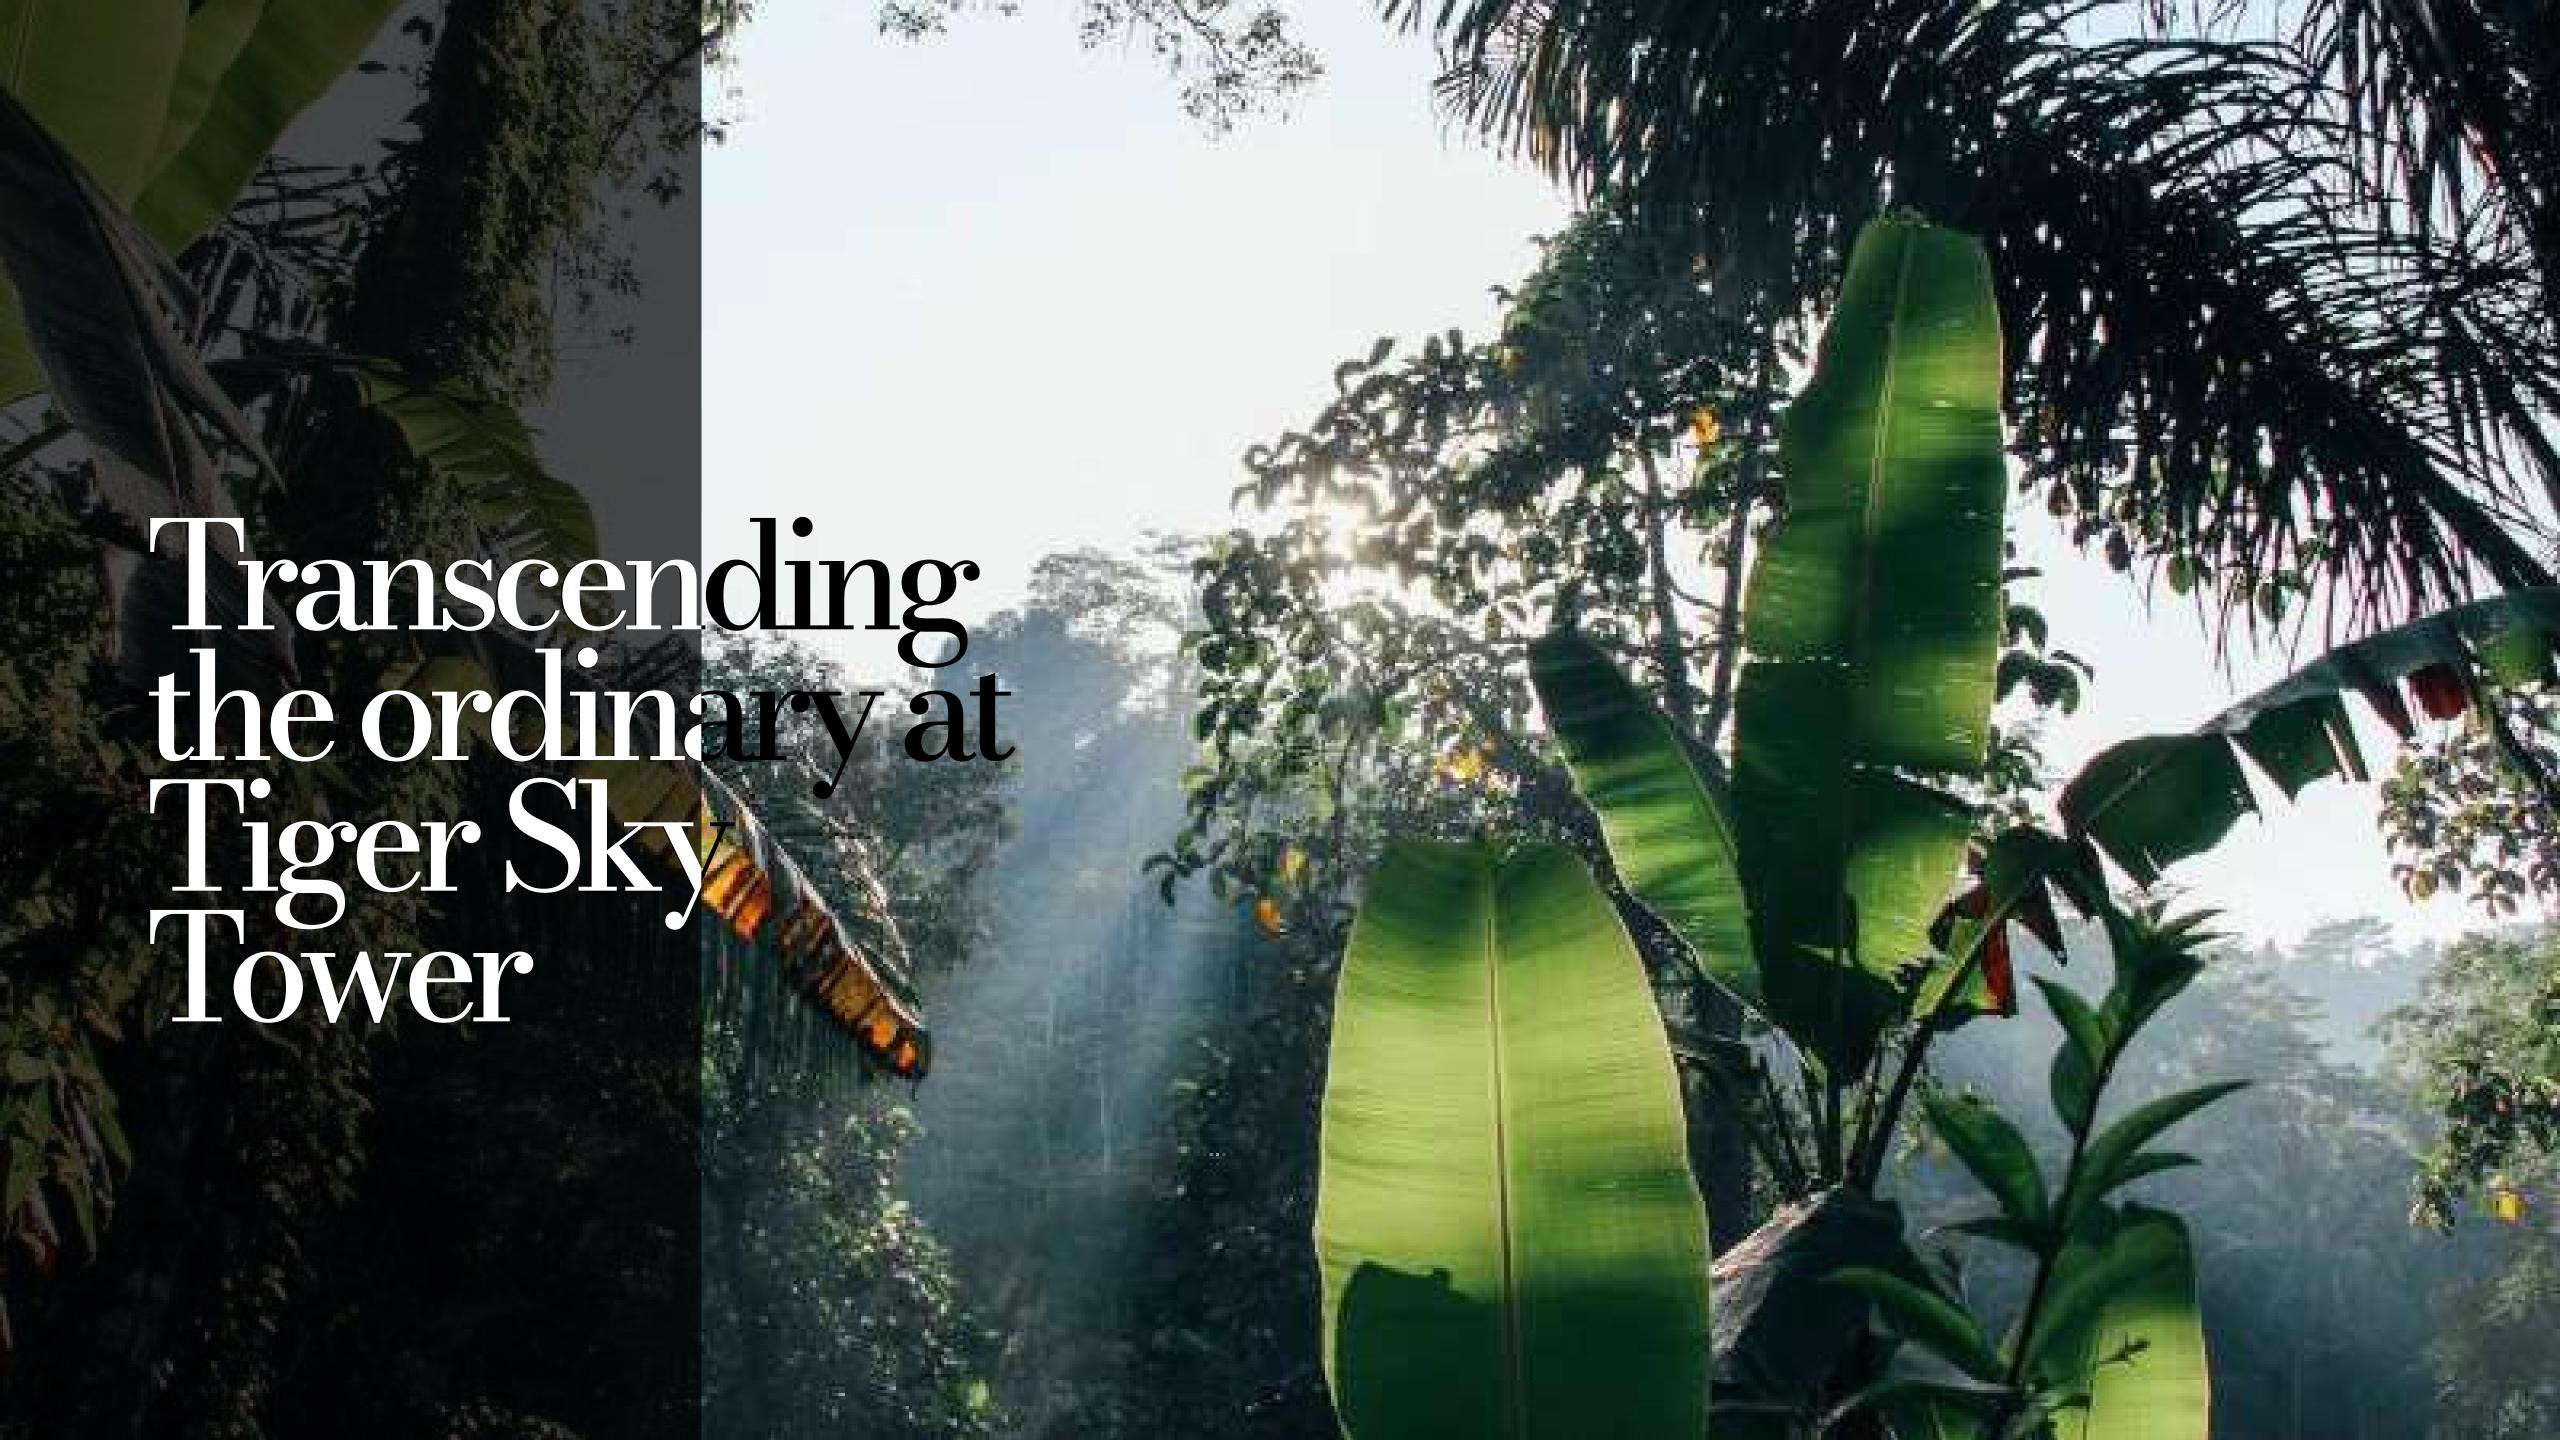

Designed to Break World Records

Total number of floors

122

**Tower Height** 

532 m

Built-up area

2,784,122 Sq. ft

The highest rain forest in residential build

#### Tiger Sky Inspiration

Tiger Sky Tower stands as the world's highest rainforest with an iconic design, the highest infinity pool in the world, the highest restaurant in the world, the most thrilling adventure experiences, and fascinating amenities. Featuring an epic design, an excellent location, and fascinating scenic views, get ready to admire a remarkable future of utmost elegance in Business Bay, Dubai.