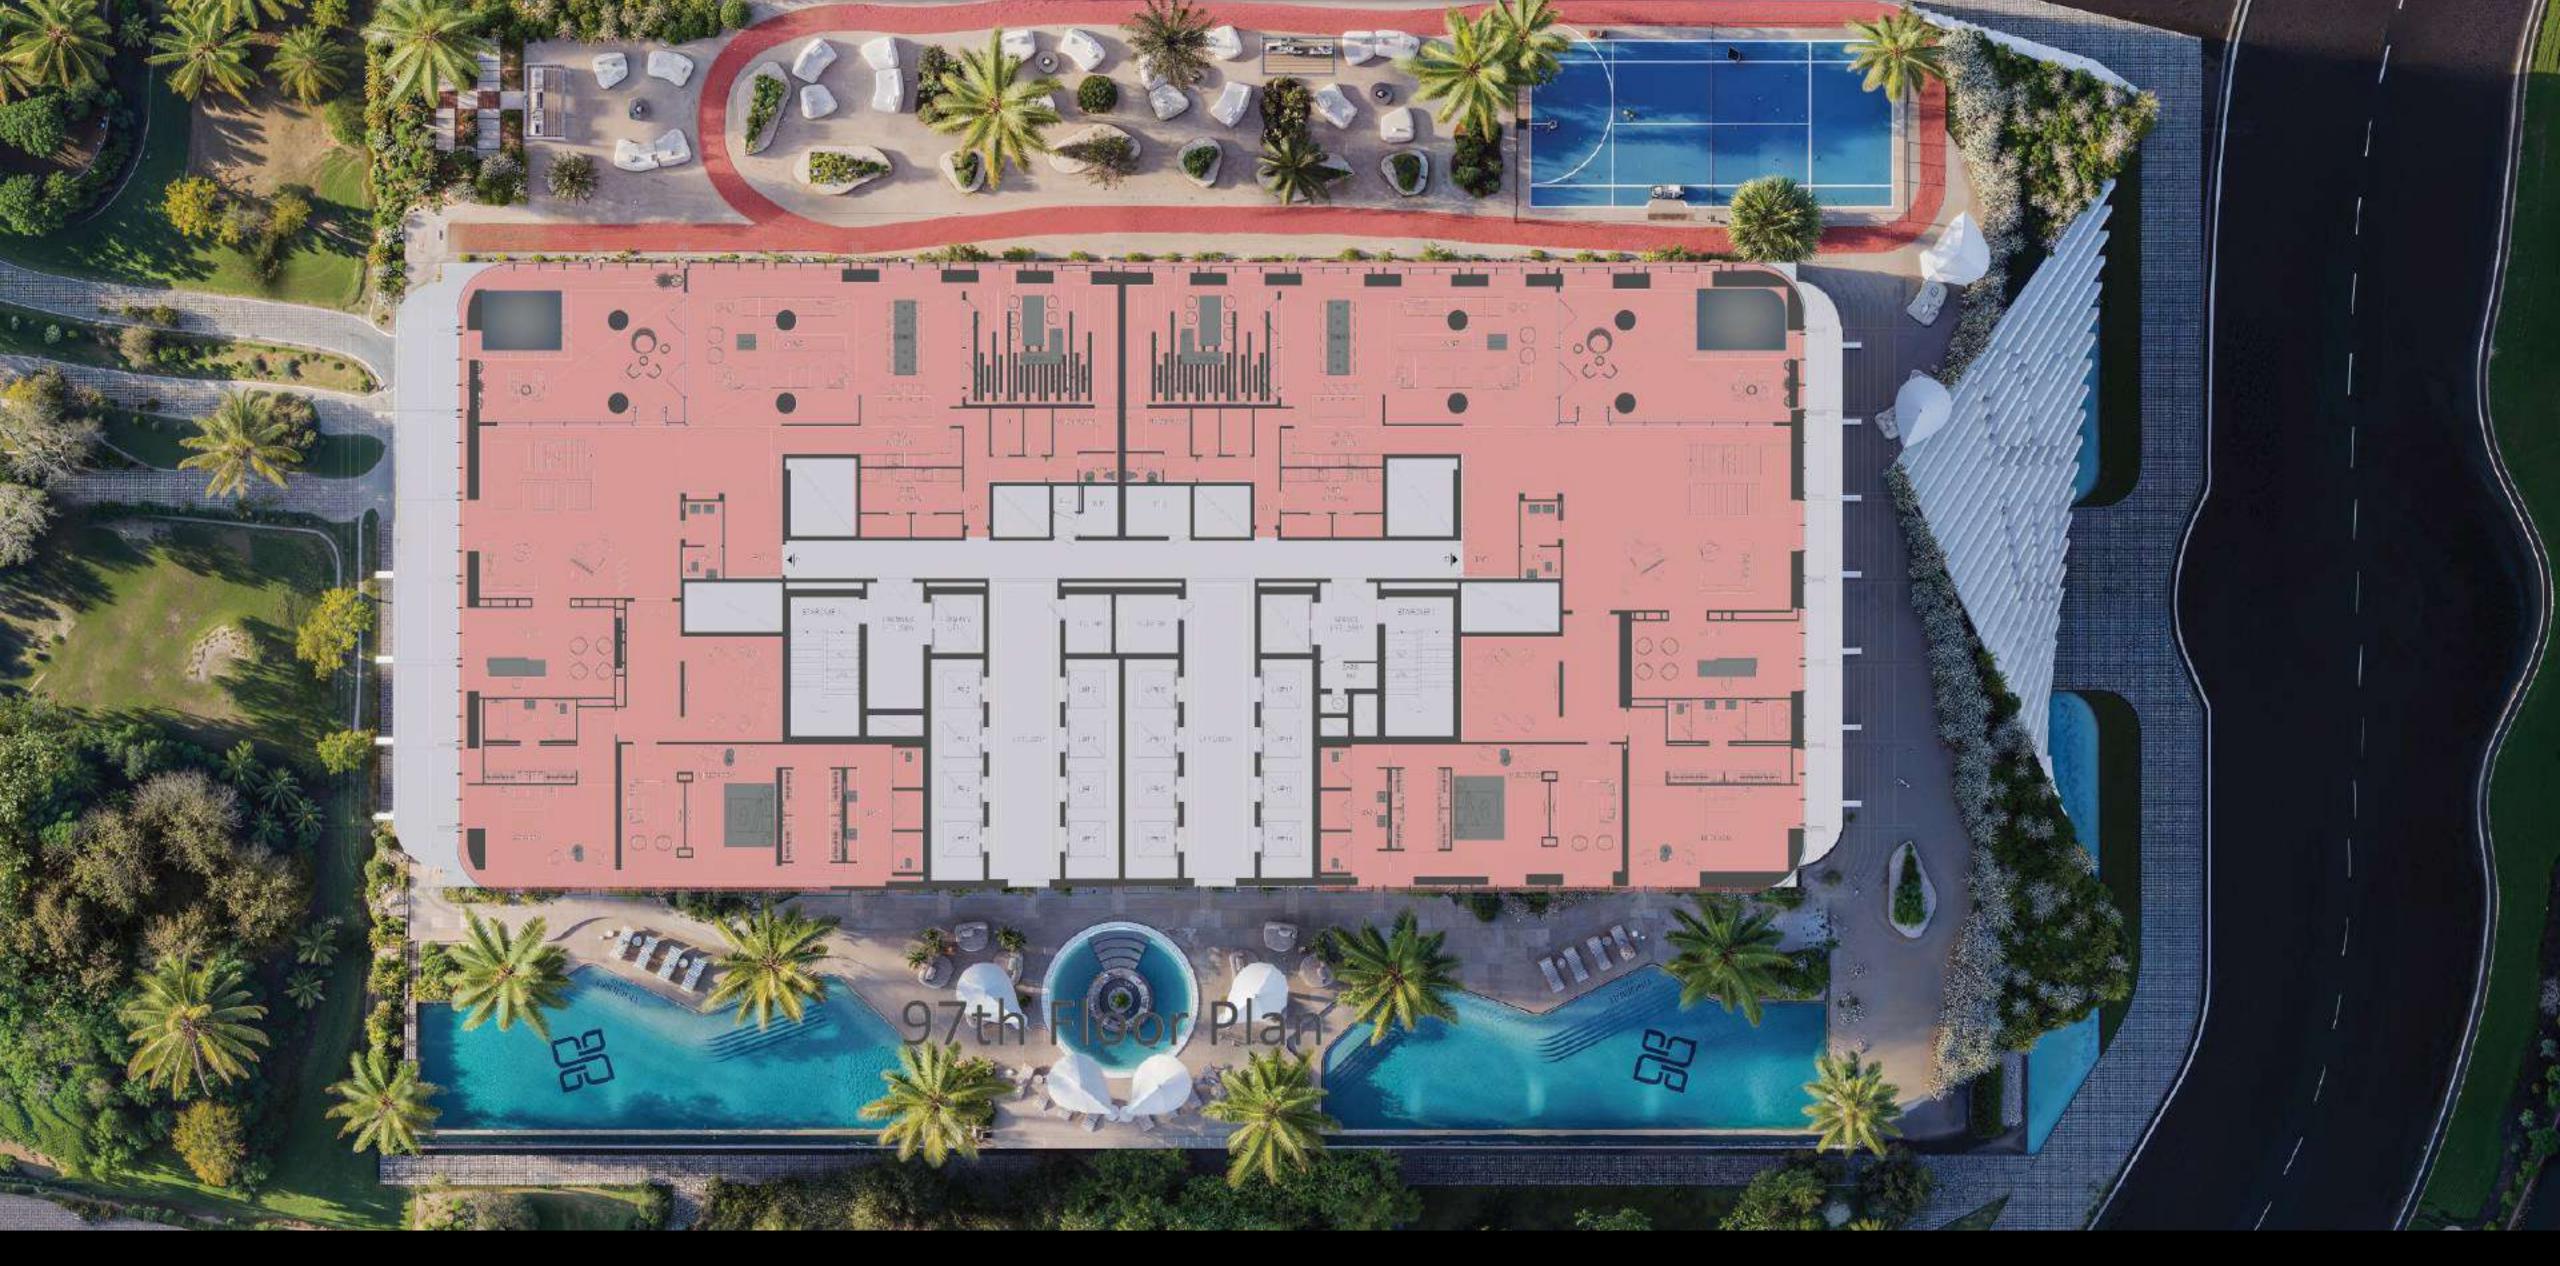

**Podium floors** 

6

**Facility Floor** 

**Total units** 

849

Penthouses

18

**Royal Sky Penthouse** 

Number of Units (fully furnished)

1 - Bedroom Apartment - 208

2-Bedroom Apartment - 414

3 - Bedroom Apartment - 158

4-Bedroom Apartment - 50