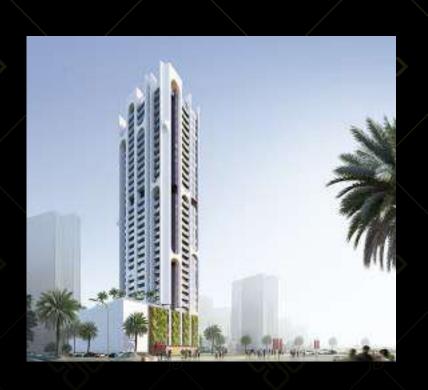

Designed to Break World Records

Total number of floors

122

**Tower Height** 

532 m

Built-up area

2,784,122 Sq. ft

The highest rain forest in residential build

447 m

The highest roller coaster through the rainforest

447 m

The highest restaurant in the world

 $439\,\mathrm{m}$ 

Infinity pool (highest in the world)

431 m

Royal Sky penthouse

426 m

**Number of Penthouses** 

18

Tiger Properties is a leading real estate development company in Dubai. With a 120 million square feet built-up area, Tiger Properties has over 270 towers, including residential, retail, and hospitality. Presenting our new architectural jewel in Dubai, Tiger Sky is planned to be the world's highest rainforest with the most luxurious amenities.

#### Tiger Sky Inspiration

Tiger Sky Tower stands as the world's highest rainforest with an iconic design, the highest infinity pool in the world, the highest restaurant in the world, the most thrilling adventure experiences, and fascinating amenities. Featuring an epic design, an excellent location, and fascinating scenic views, get ready to admire a remarkable future of utmost elegance in Business Bay, Dubai.