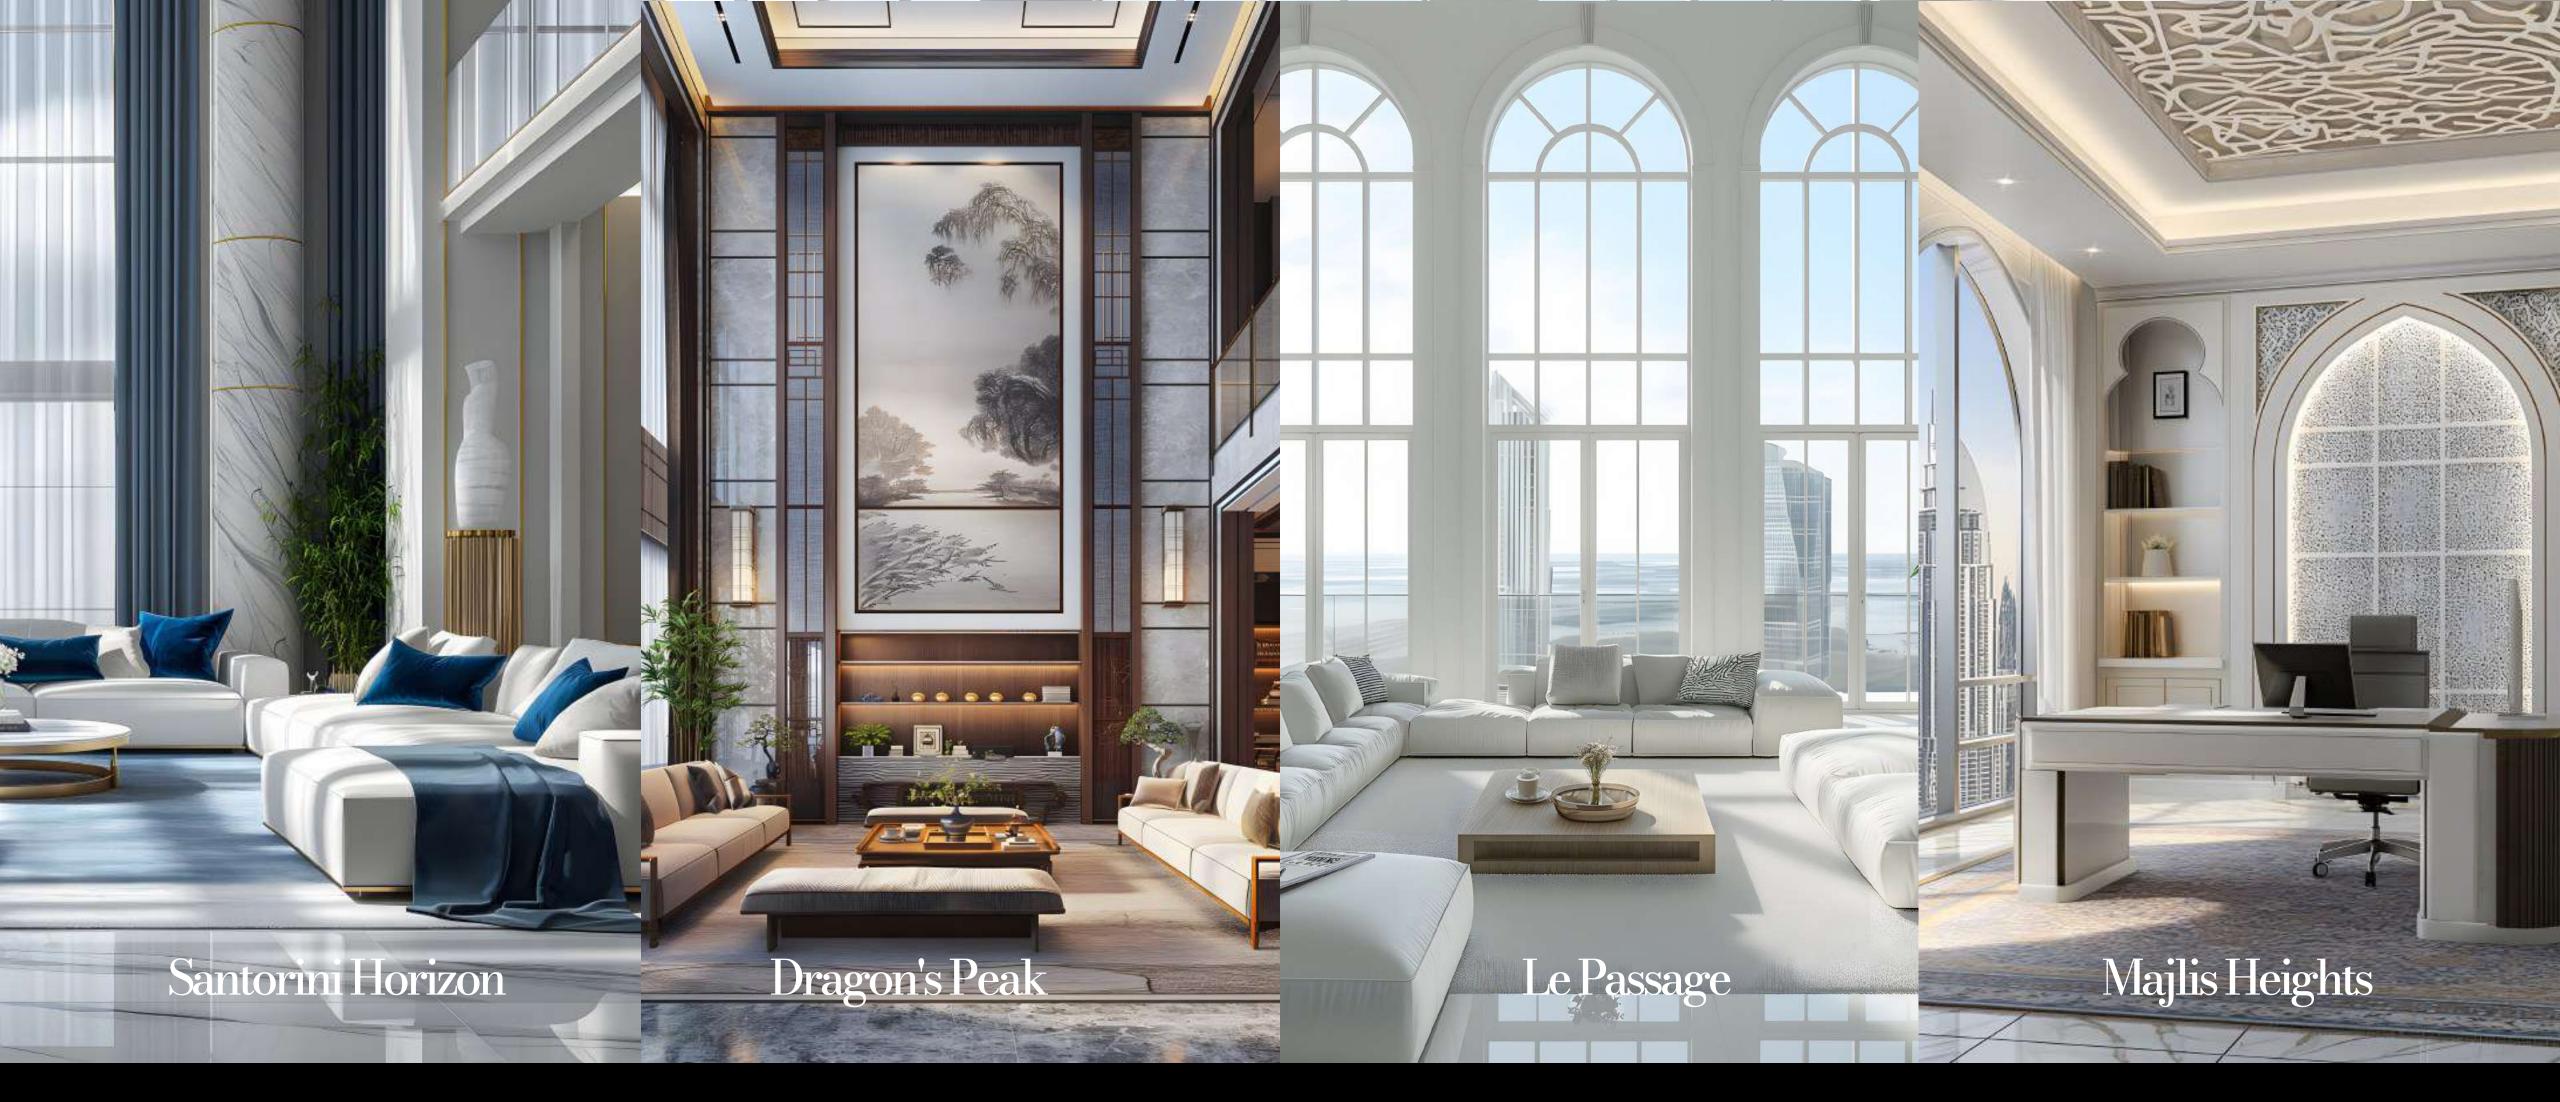

### Royal Sky Penthouse

Unlock the essence of your dreams with our customizable penthouses, offering ample space for your unique vision.

Experience each day as you tailor your living space to perfection.

Embrace the timeless elegance of Greek, French, Arabian, and Chinese designs, complemented by Candy's exquisite built-in appliances, for a flawless aesthetic in Dubai.

Choose your style

Penthouses are at

## Majlis Heights

#### Arabic Style

Embrace Arabic charm and elevate your lifestyle with our bespoke interior designs. Infuse your home with cozy Arabic vibes and elevate your space with Candy's built-in appliances for an authentic touch of luxury.

## An Arabian Touch of Luxury

Penthouses

## Dragon's Peak

#### Chinese Style

We built this unique Chinese interior design to fit your preferences. With built-in appliances from Candy, living in your dream home makes every day count.

### Dragon of The Heights

Penthouses

#### Santorini Horizon

#### Greek Style

The perfect option is always having extra space that corresponds to your dreams.

Furnish your home with a Greek design from Candy's impressive built-in appliances in Dubai to give it a perfect look and feel.

#### The Home of Greek

Penthouses

### Le Passage

#### French Style

French interior design is a brilliant way to enhance your everyday life by bringing simplicity and modernity. Complete the picture with Candy's built-in appliances, adding both functionality and flair to your breathtaking interior layout.

#### A French Riviera Retreat

Interior