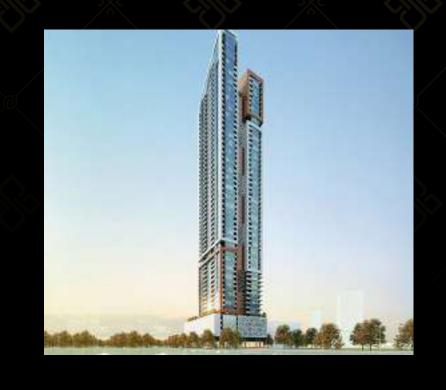

Designed to Break World Records

Total number of floors

122

**Tower Height** 

532 m

Built-up area

2,784,122 Sq. ft

The highest rain forest in residential build

447 m

The highest roller coaster through the rainforest

447 m

The highest restaurant in the world

 $439\,\mathrm{m}$ 

Infinity pool (highest in the world)

431 m

Royal Sky penthouse

426 m

**Number of Penthouses** 

18

Tiger Properties is a leading real estate development company in Dubai. With a 120 million square feet built-up area, Tiger Properties has over 270 towers, including residential, retail, and hospitality. Presenting our new architectural jewel in Dubai, Tiger Sky is planned to be the world's highest rainforest with the most luxurious amenities.

#### Tiger Sky Inspiration

Tiger Sky Tower stands as the world's highest rainforest with an iconic design, the highest infinity pool in the world, the highest restaurant in the world, the most thrilling adventure experiences, and fascinating amenities. Featuring an epic design, an excellent location, and fascinating scenic views, get ready to admire a remarkable future of utmost elegance in Business Bay, Dubai.