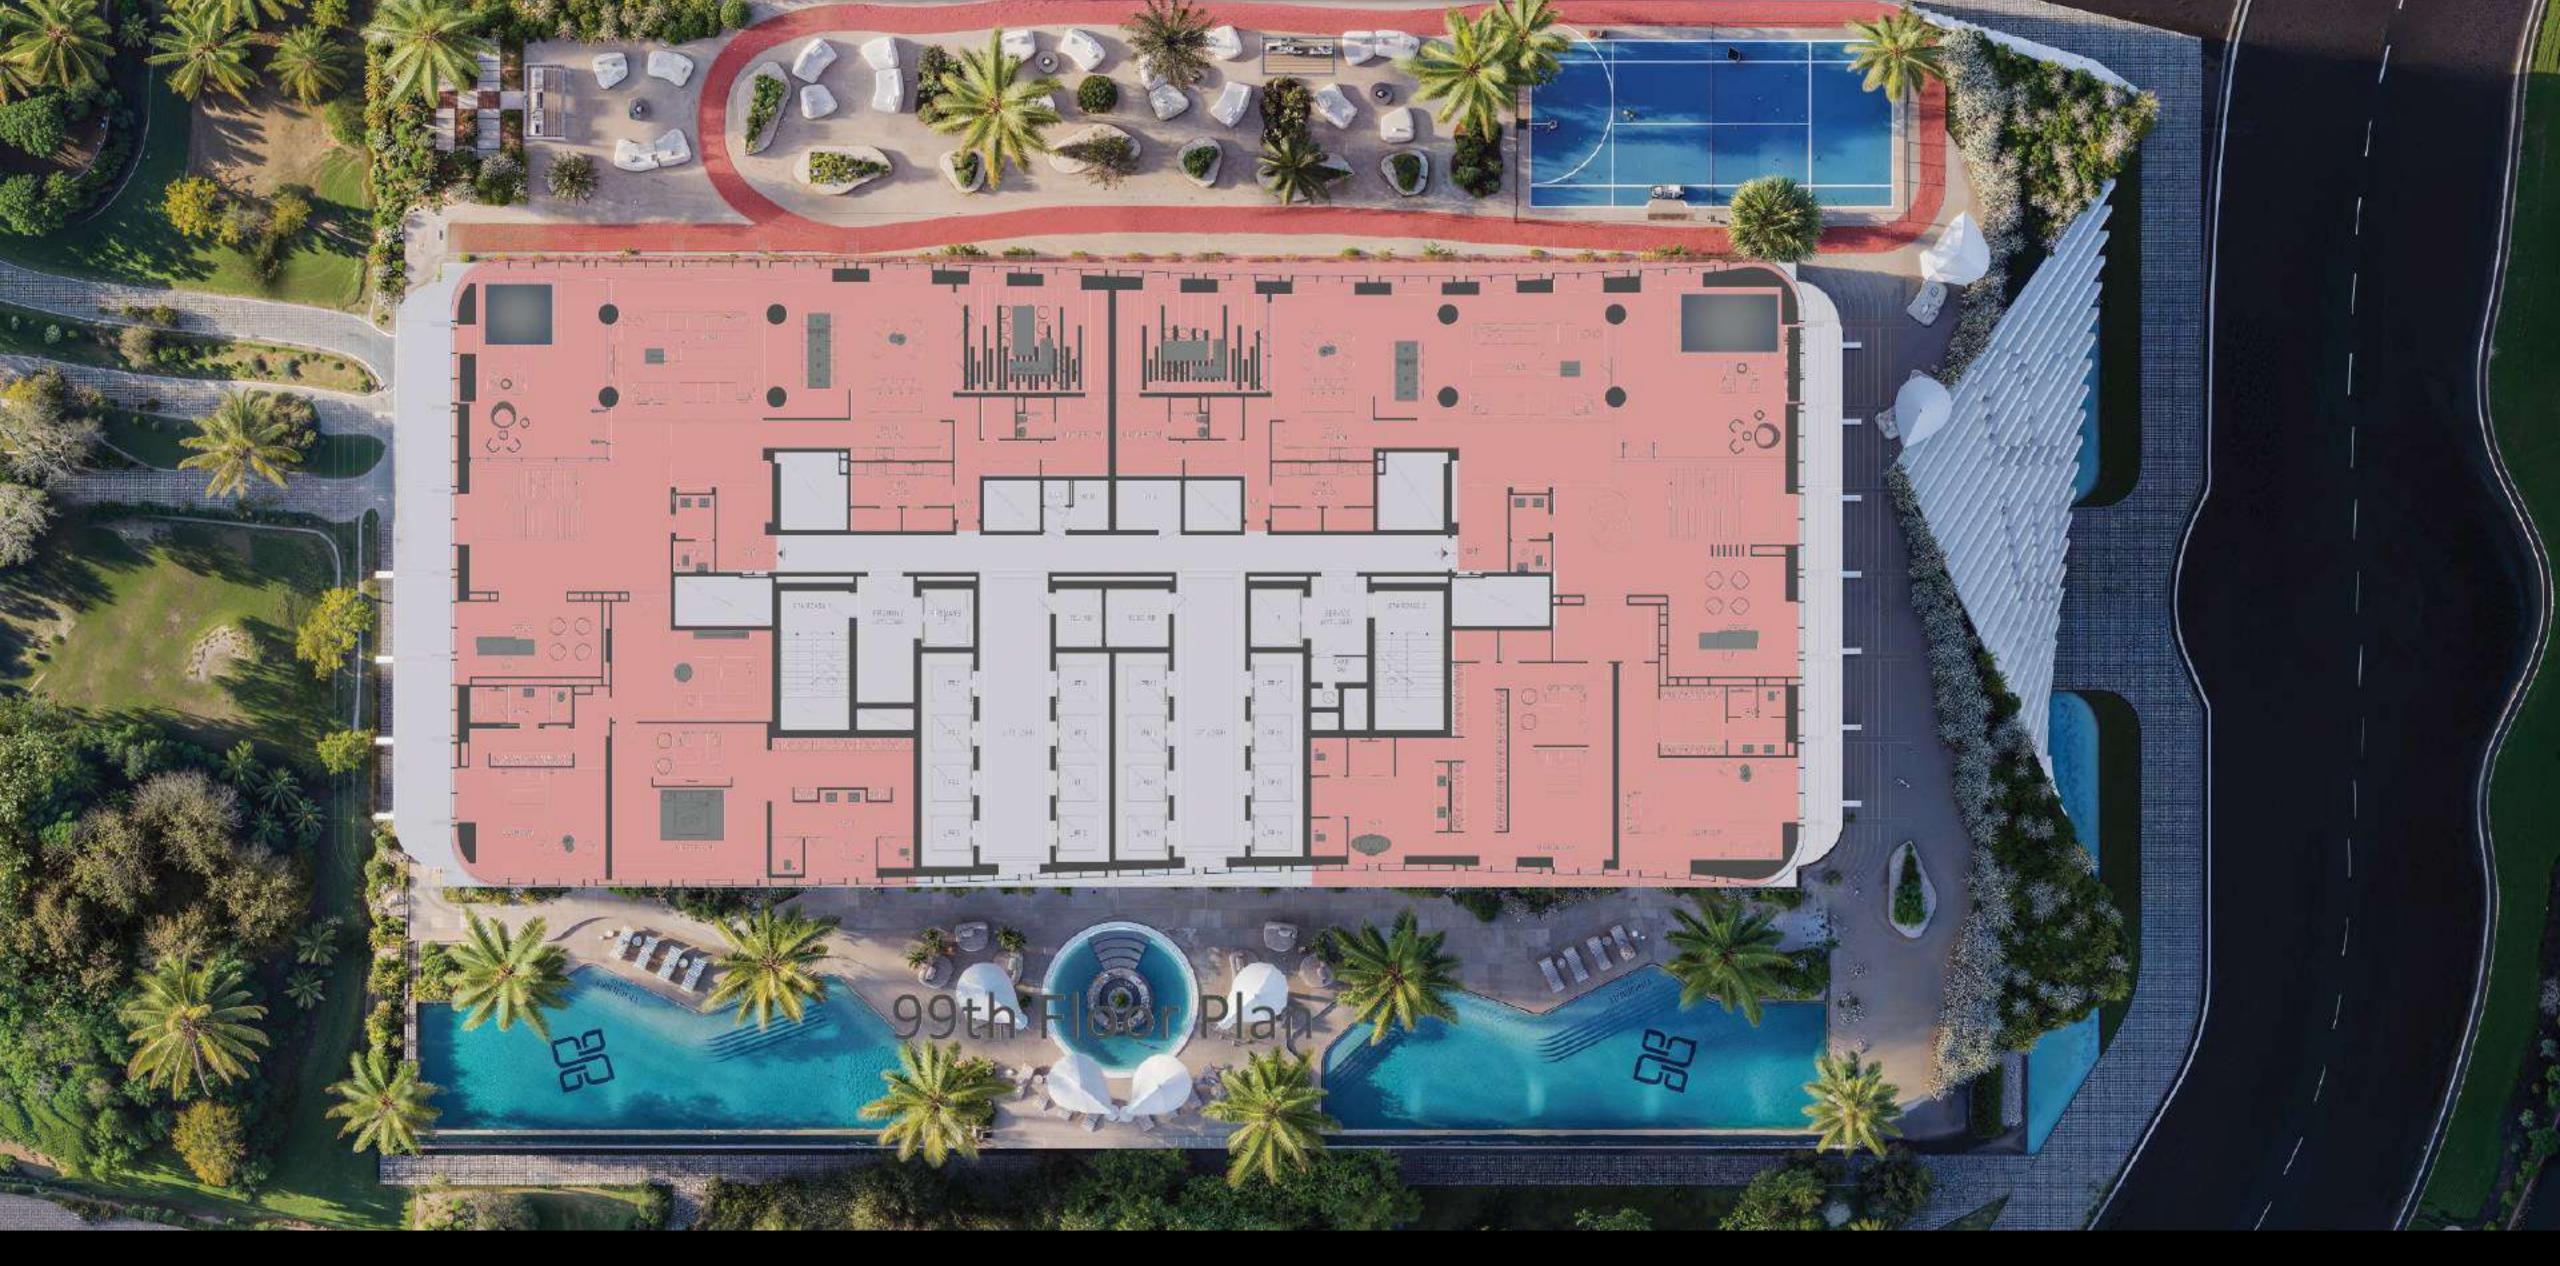

**Podium floors** 

6

**Facility Floor** 

**Total units** 

849

Penthouses

18

**Royal Sky Penthouse** 

Number of Units (fully furnished)

1 - Bedroom Apartment - 208

2-Bedroom Apartment - 414

3 - Bedroom Apartment - 158

4-Bedroom Apartment - 50