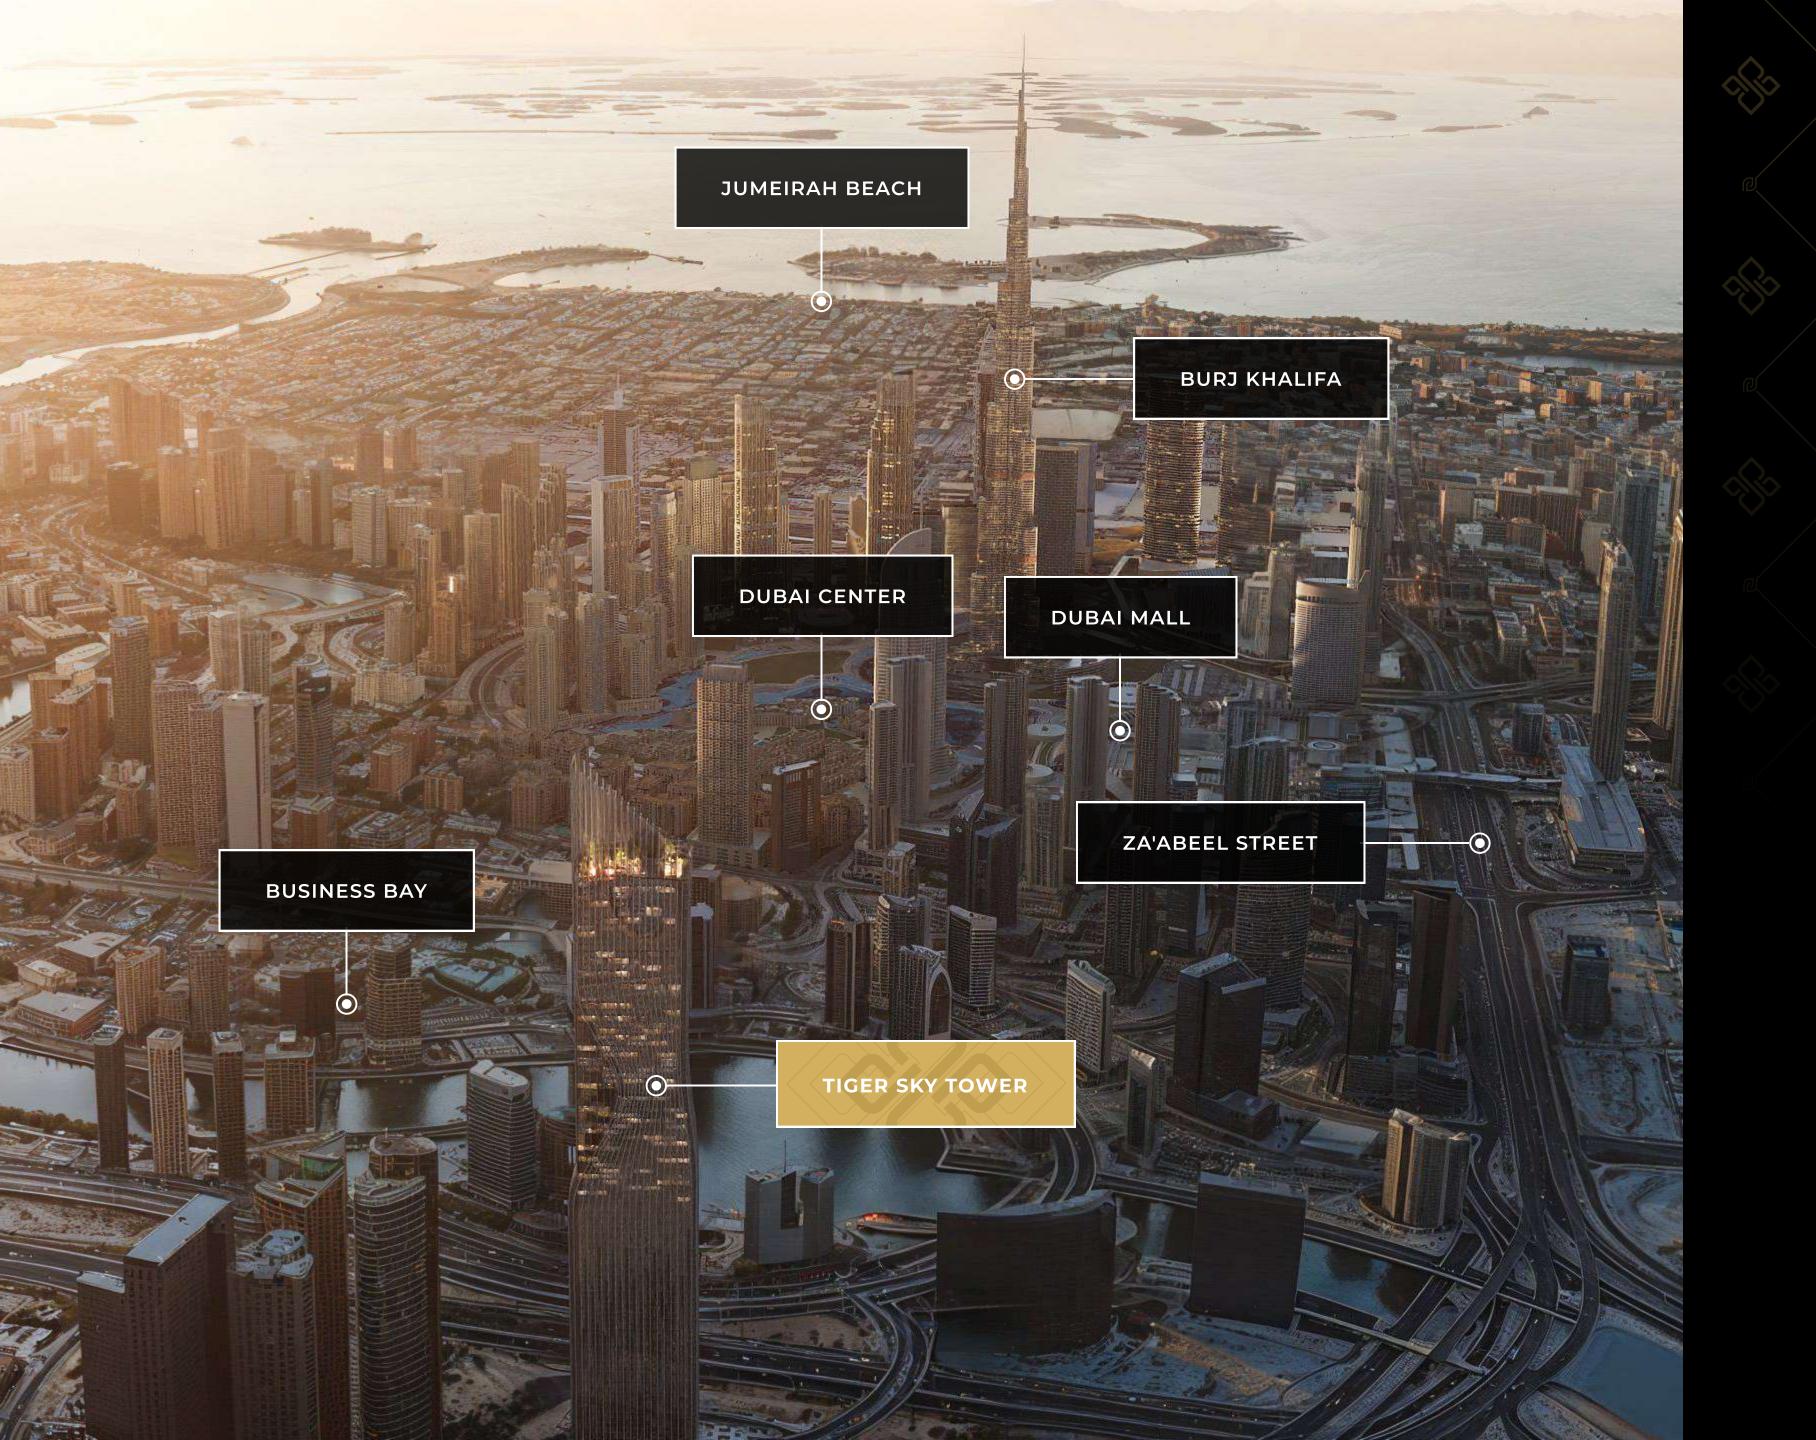

#### An Icon Among Dubai's Skyline

Burj Khalifa

Downtown Dubai

Tiger Sky Tower

Business Bay

Burj Al Arab Jumeirah

Dubai Frame Zabeel Park

Museum of The Future

Trade Centre 2

Jumeirah Emirates Towers

Sheikh Zayed Road

Cayan Tower

Dubai Marina

Atlantis The Royal

The Palm Jumeirah

Location

## The tallest residential building in the World

Tiger Sky Tower

Dubai | 122 floors

Jacob & Co.

Business Bay | 116 floors

Central Park Tower

111 West 57th Street
New York City | 84 floors | 435.3 r

432 Park Avenue