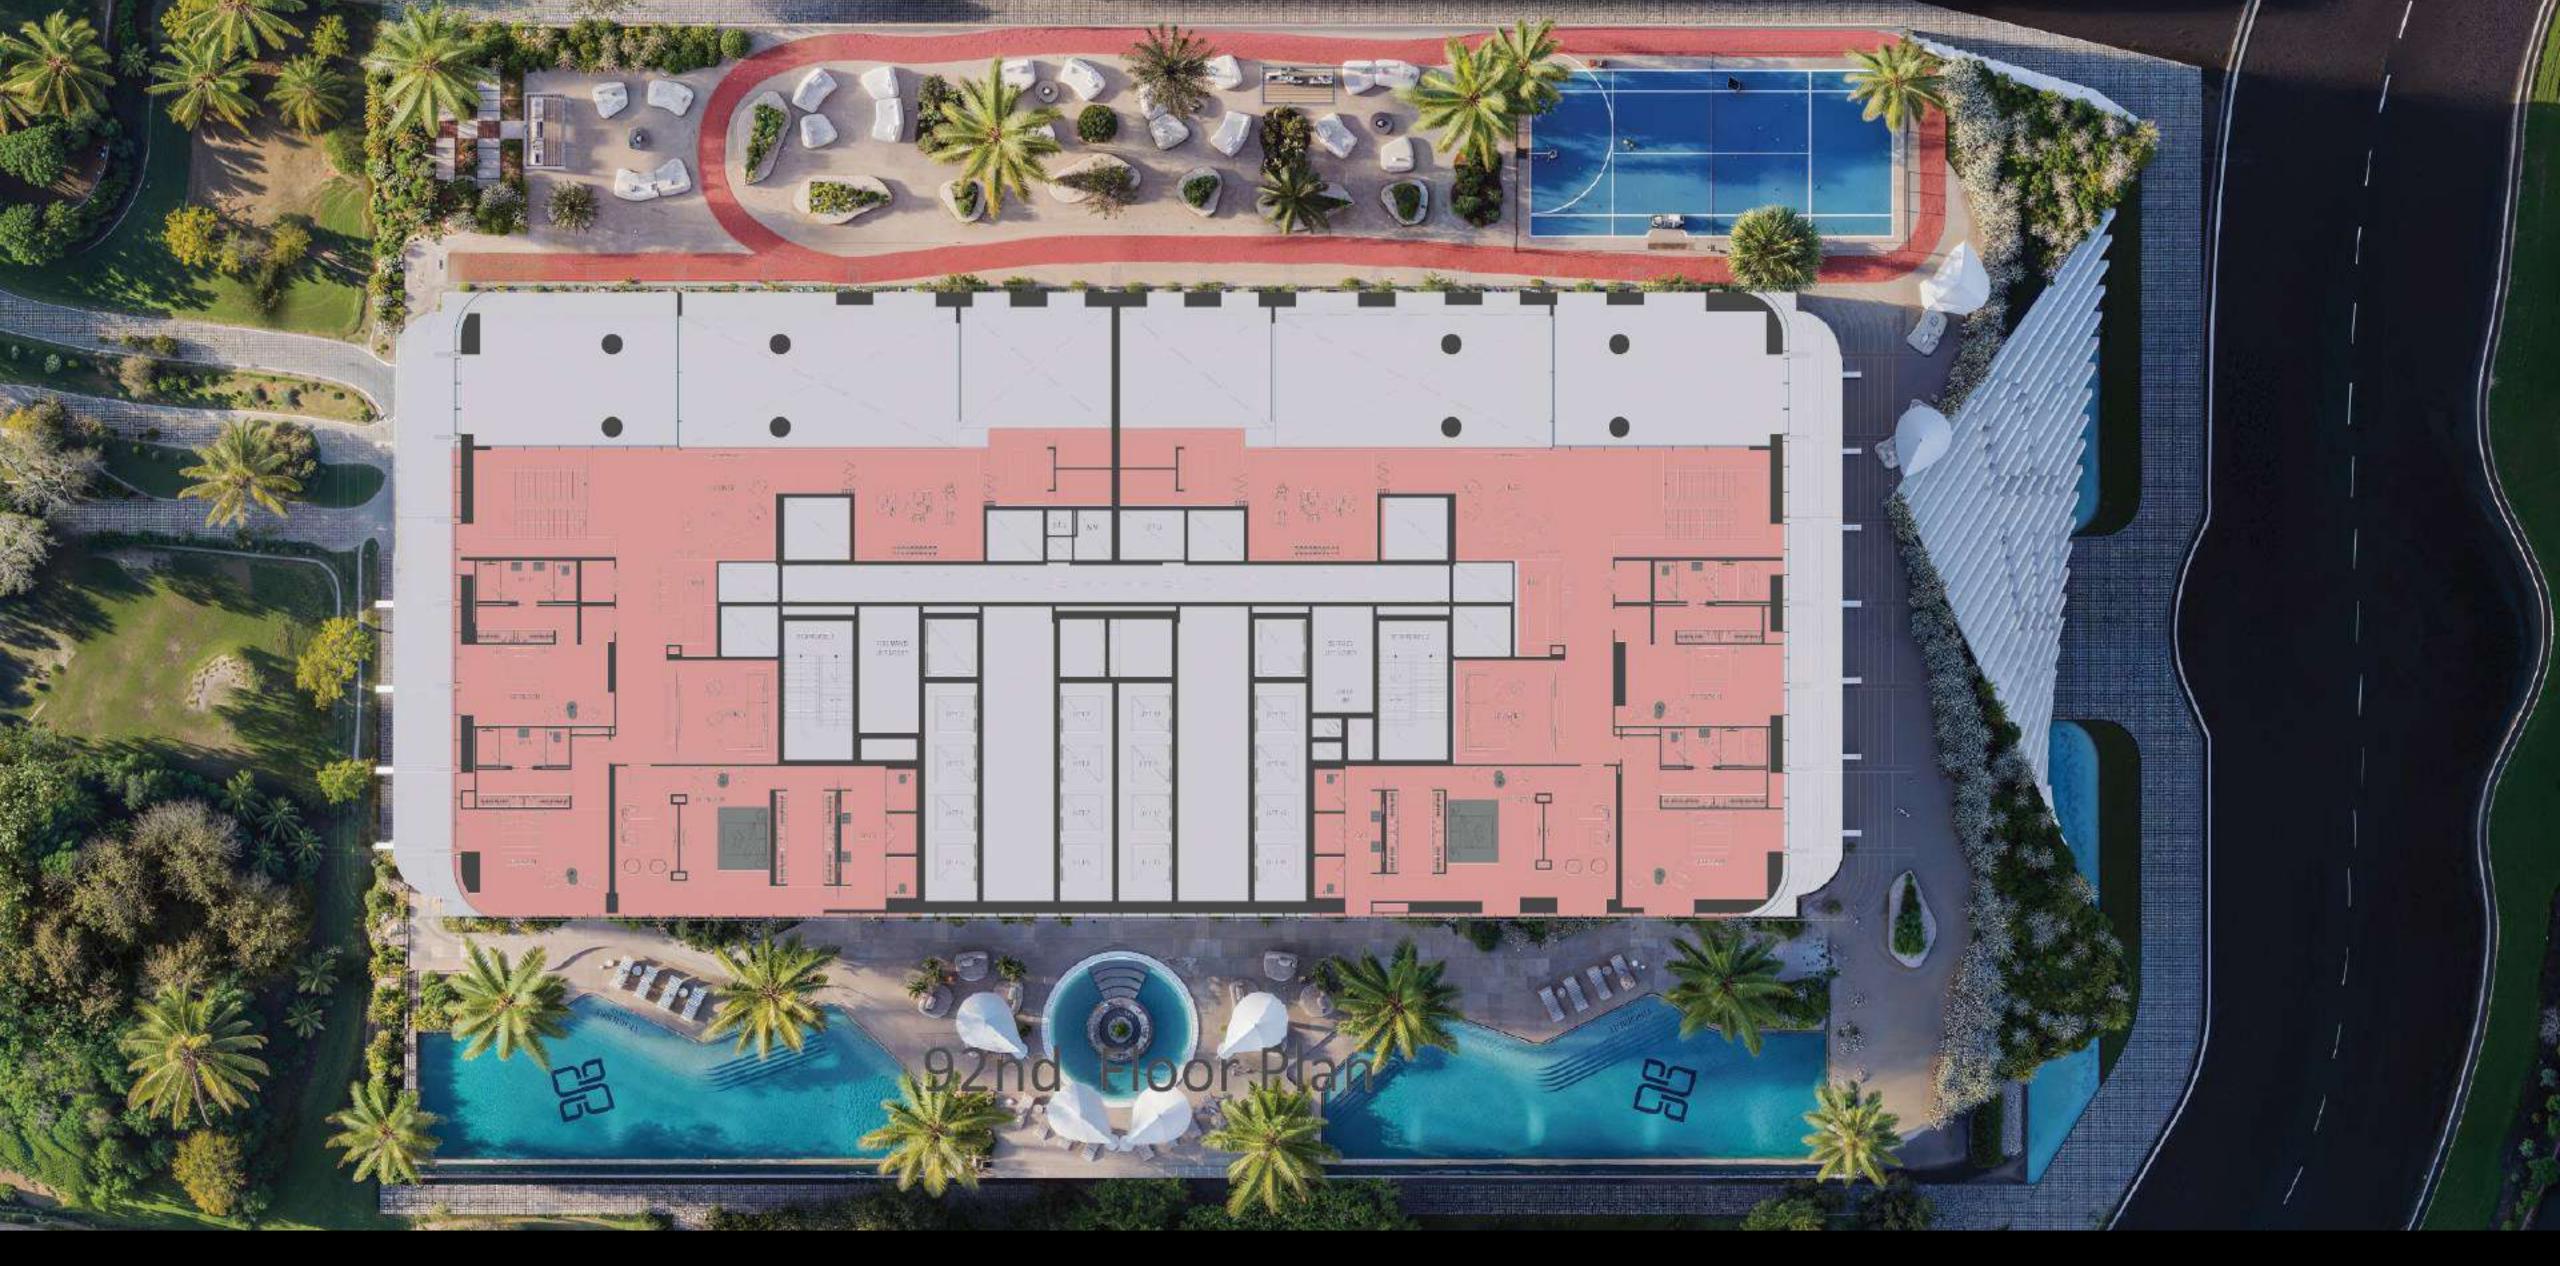

**Podium floors** 

6

**Facility Floor** 

**Total units** 

849

Penthouses

18

**Royal Sky Penthouse** 

Number of Units (fully furnished)

1 - Bedroom Apartment - 208

2-Bedroom Apartment - 414

3 - Bedroom Apartment - 158

4-Bedroom Apartment - 50