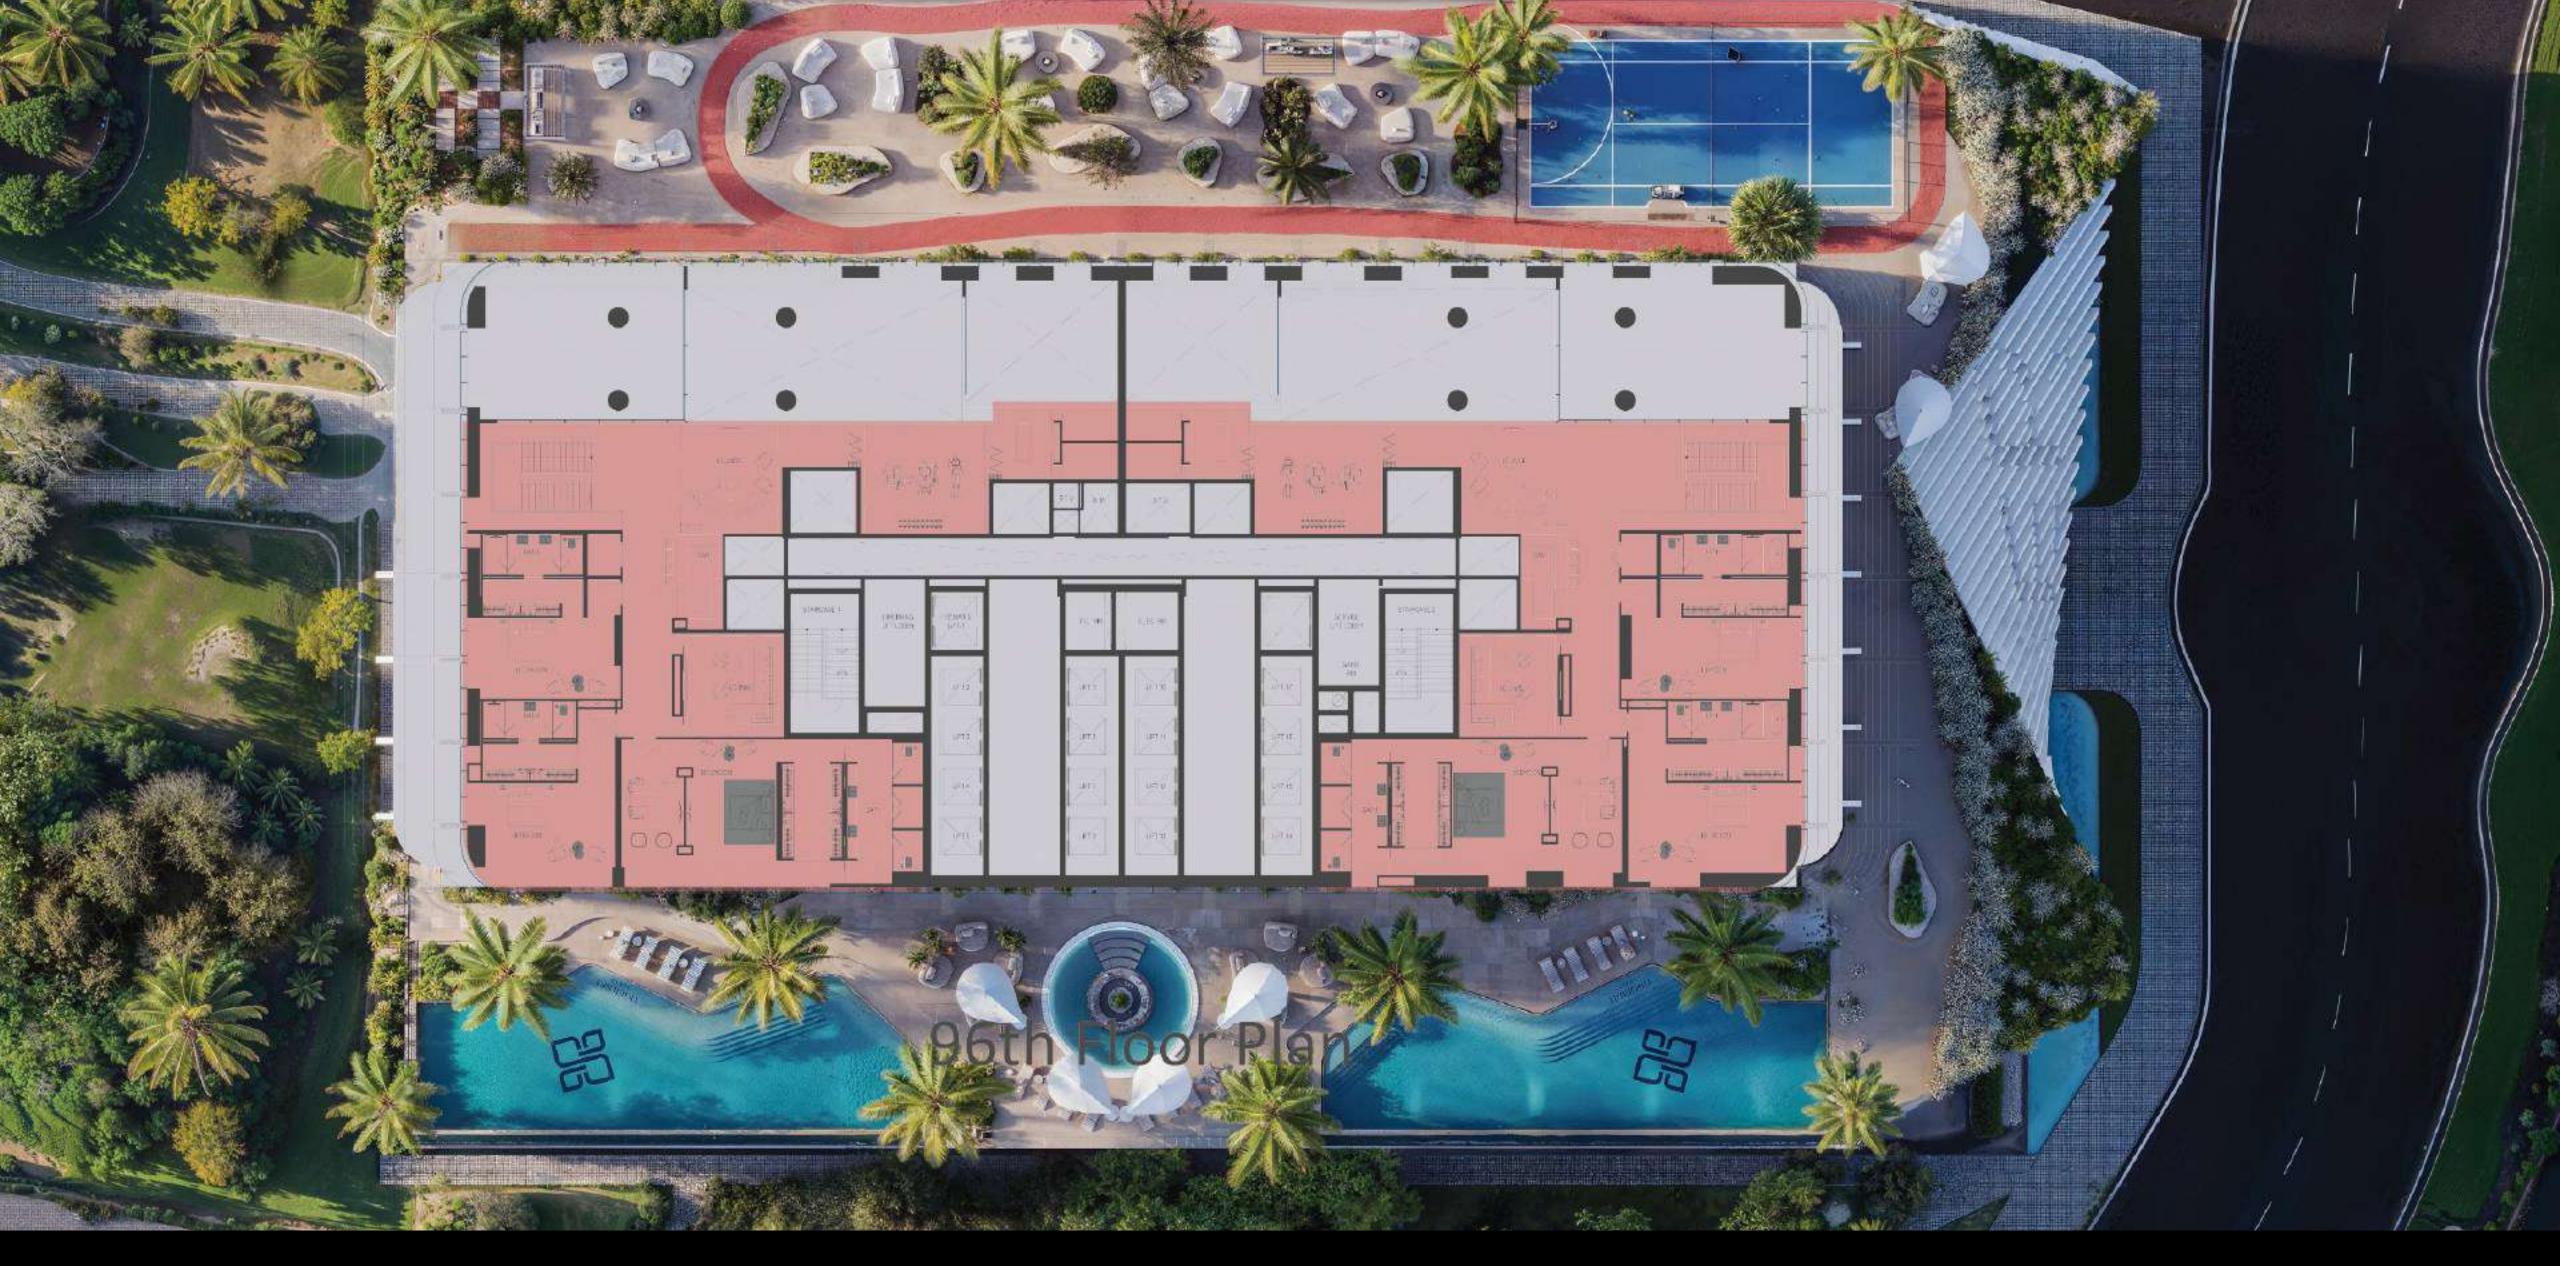

**Podium floors** 

6

**Facility Floor** 

**Total units** 

849

Penthouses

18

**Royal Sky Penthouse** 

Number of Units (fully furnished)

1 - Bedroom Apartment - 208

2-Bedroom Apartment - 414

3 - Bedroom Apartment - 158

4-Bedroom Apartment - 50