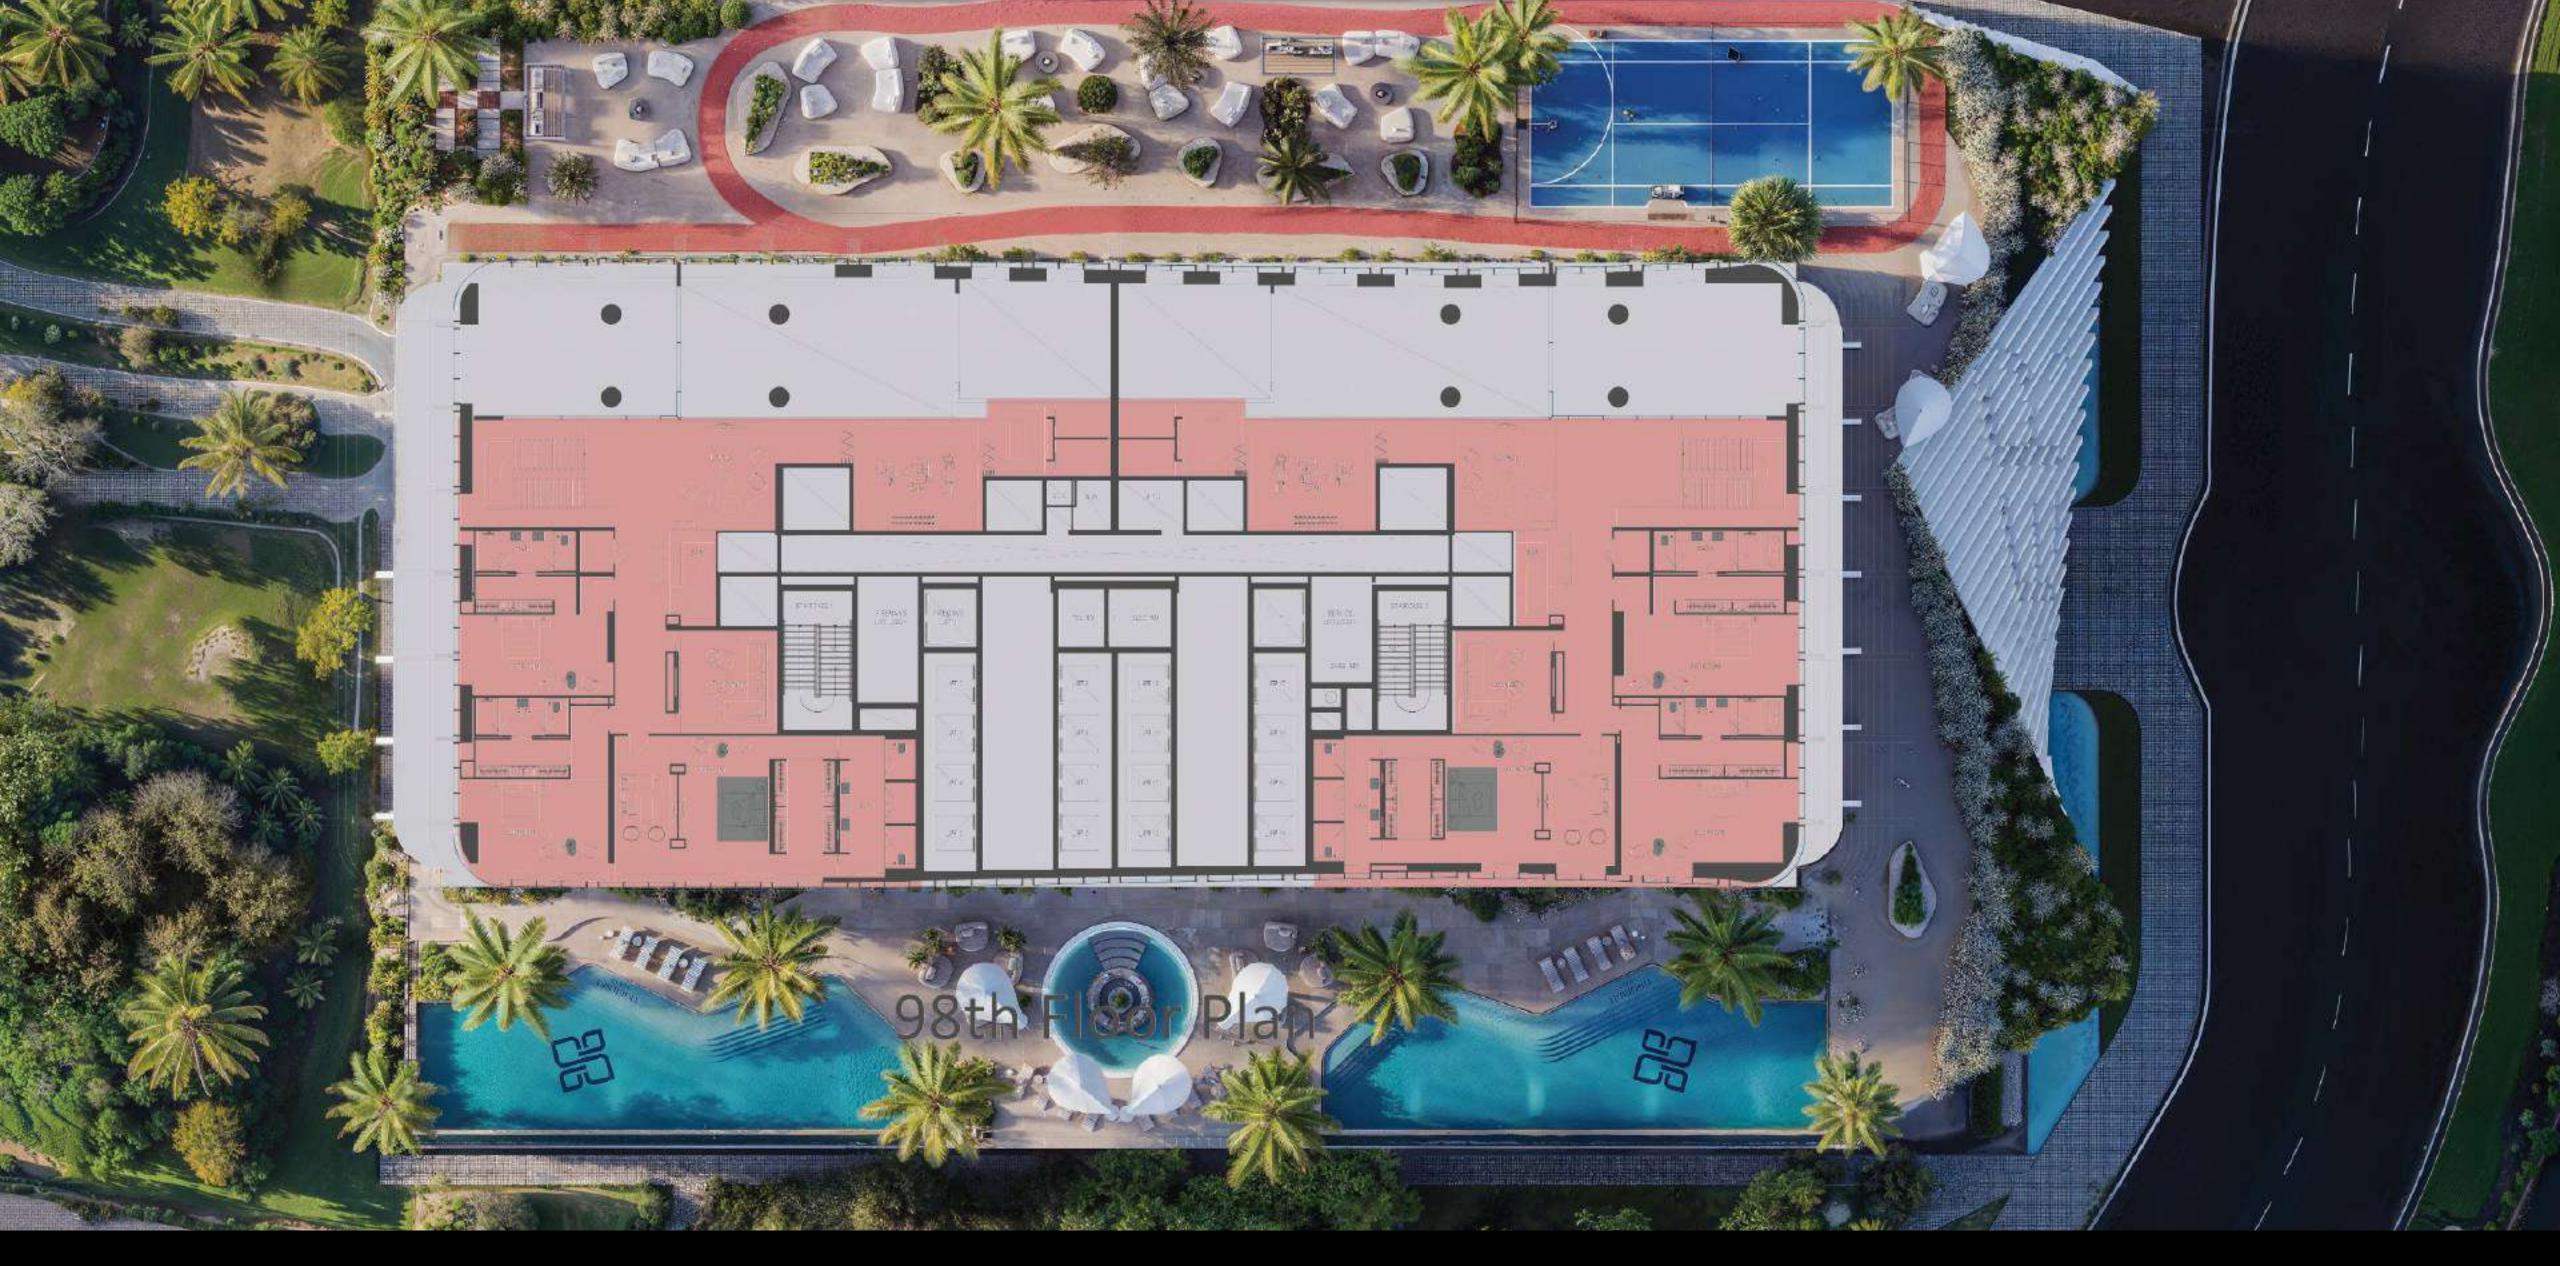

**Podium floors** 

6

**Facility Floor** 

**Total units** 

849

Penthouses

18

**Royal Sky Penthouse** 

Number of Units (fully furnished)

1 - Bedroom Apartment - 208

2-Bedroom Apartment - 414

3 - Bedroom Apartment - 158

4-Bedroom Apartment - 50