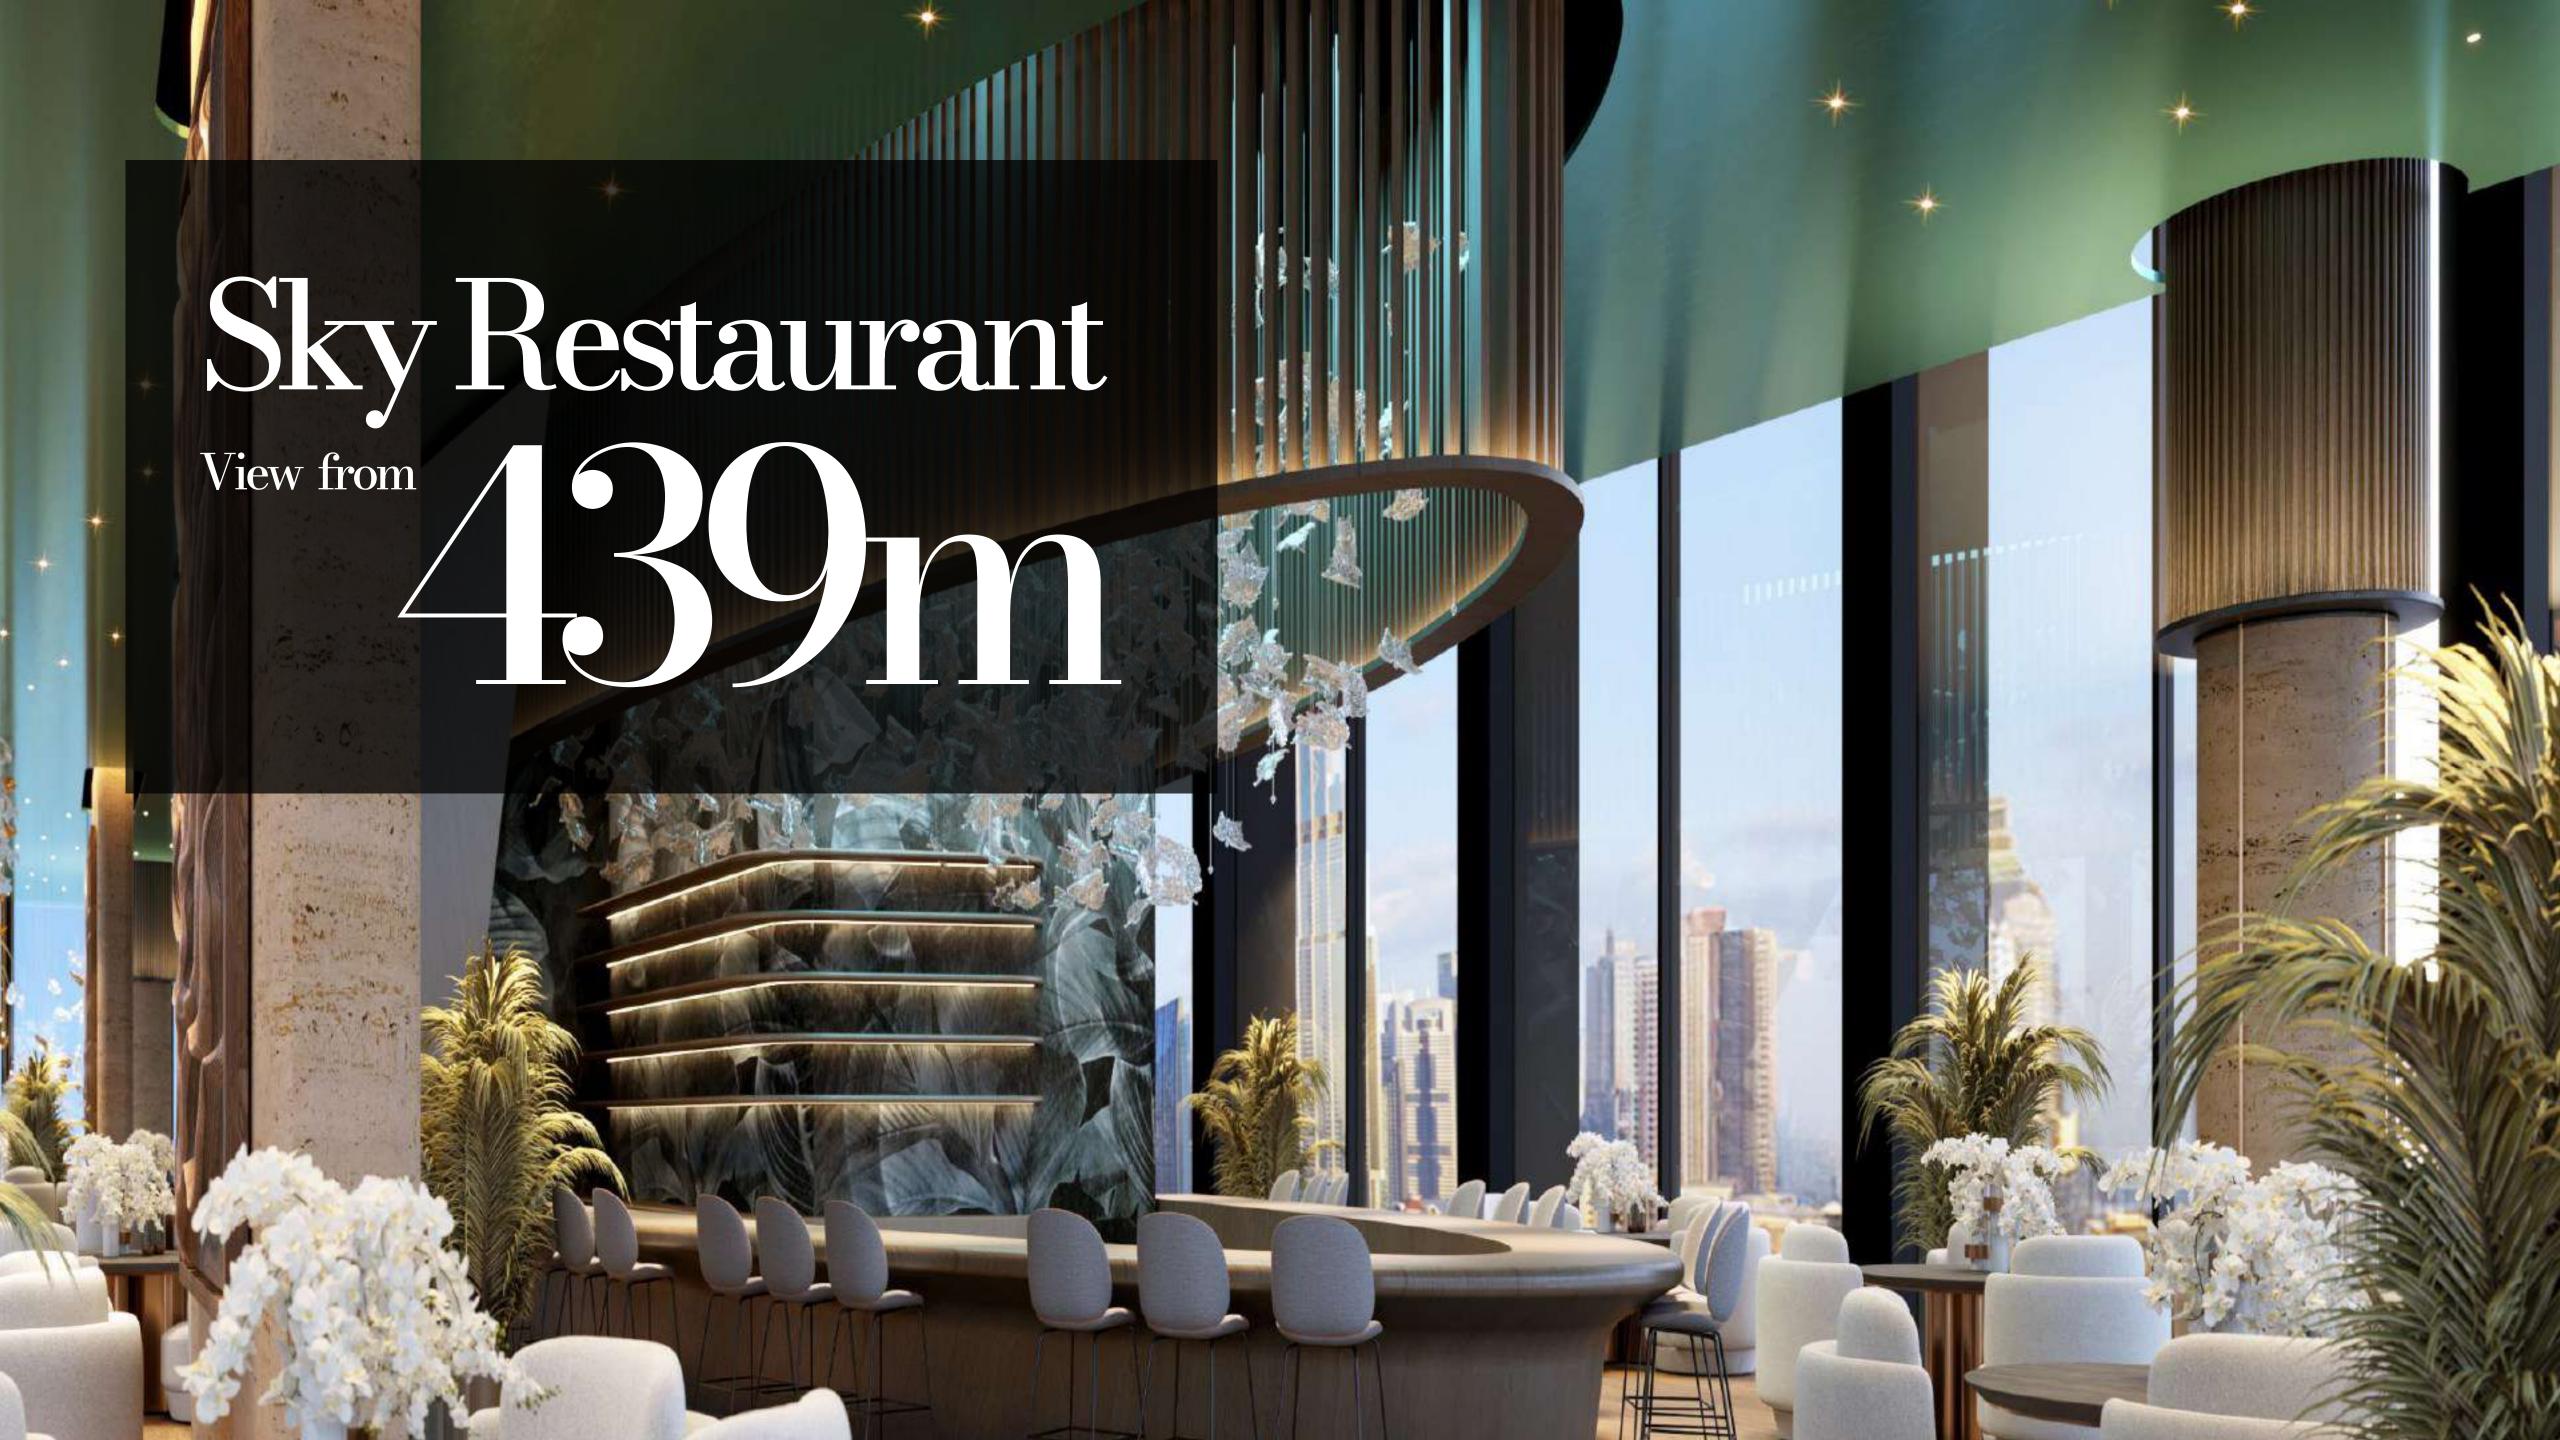

447 m

The highest roller coaster through the rainforest

447 m

The highest restaurant in the world

 $439\,\mathrm{m}$ 

Infinity pool (highest in the world)

431 m

Royal Sky penthouse

The highest rain forest in residential building

447 m

The highest roller coaster through the rainforest

 $447\,\mathrm{m}$ 

The highest restaurant in the world

 $439\,\mathrm{m}$ 

Your New Adress

#### Exclusive Amenities

Highest Infinity
Pool in the World

World's Highest Rollercoaster Adventure

Highest Rainforest in the World

Highest restaurant in the world

Cigar Lounge

BBQ Area

Kids' Playing Area