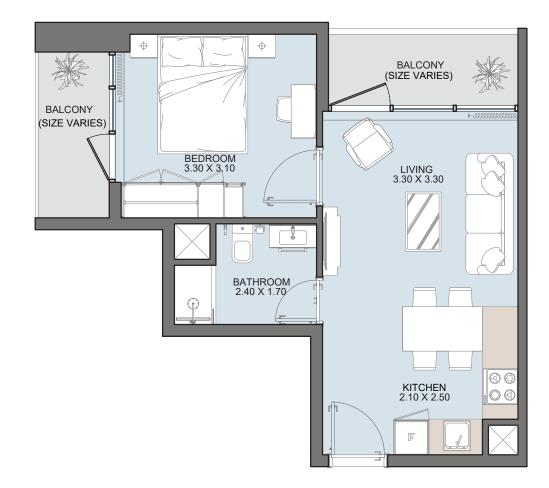

### $1B_{\text{TYPE C}}$

| Internal Area | 388 sq.ft         |
|---------------|-------------------|
| Outdoor Area  | 93 to 1803 sq.ft  |
| Total Area    | 481 to 2191 sq.ft |

| Internal Area | 443 to 445 sq.ft  |
|---------------|-------------------|
| Outdoor Area  | 71 to 1228 sq.ft  |
| Total Area    | 516 to 1671 sq.ft |