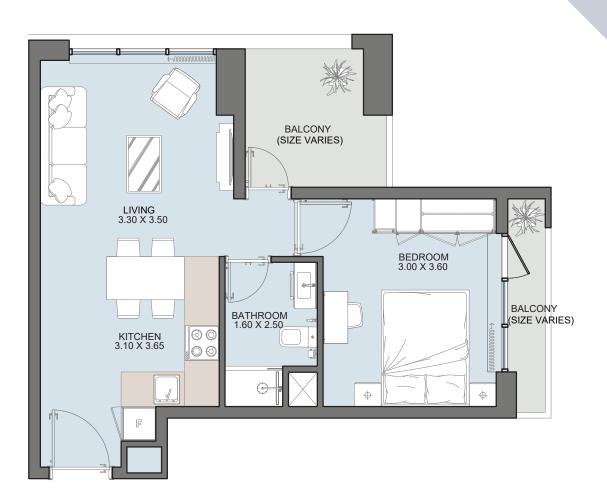

### $1B_{\text{TYPE C}}$

| Internal Area | 388 sq.ft         |
|---------------|-------------------|
| Outdoor Area  | 93 to 1803 sq.ft  |
| Total Area    | 481 to 2191 sq.ft |

| Internal Area | 443 to 445 sq.ft  |
|---------------|-------------------|
| Outdoor Area  | 71 to 1228 sq.ft  |
| Total Area    | 516 to 1671 sq.ft |