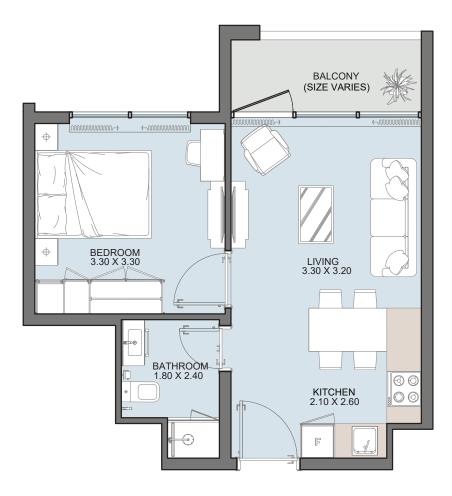

# $1B_{\text{TYPE A}}$

| Internal Area | 393 to 397 sq.ft |
|---------------|------------------|
| Outdoor Area  | 50 to 436 sq.ft  |
| Total Area    | 447 to 833 sq.ft |

1B type b

| Internal Area | 383 sq.ft        |
|---------------|------------------|
| Outdoor Area  | 34 to 471 sq.ft  |
| Total Area    | 417 to 853 sq.ft |