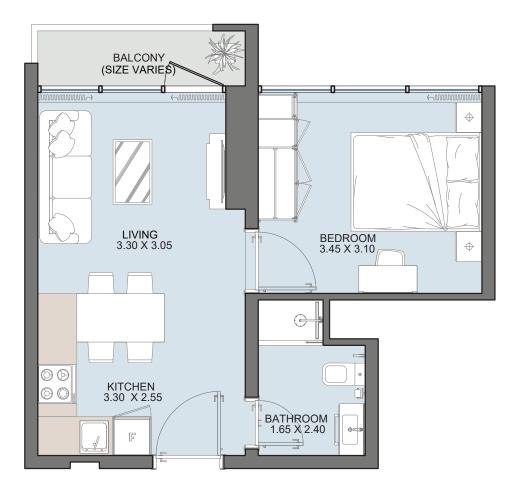

# $1B_{\text{TYPE A}}$

| Internal Area | 393 to 397 sq.ft |
|---------------|------------------|
| Outdoor Area  | 50 to 436 sq.ft  |
| Total Area    | 447 to 833 sq.ft |

1B type b

| Internal Area | 383 sq.ft        |
|---------------|------------------|
| Outdoor Area  | 34 to 471 sq.ft  |
| Total Area    | 417 to 853 sq.ft |