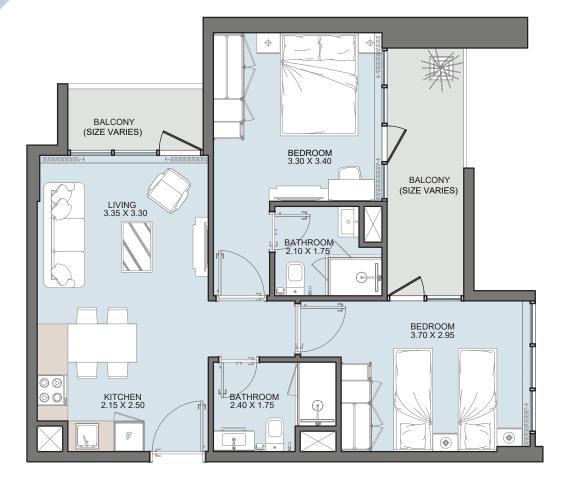

# $2B_{\text{TYPE A}}$

| Internal Area | 608 sq.ft         |
|---------------|-------------------|
| Outdoor Area  | 67 to 1398 sq.ft  |
| Total Area    | 675 to 2006 sq.ft |

| Internal Area | 602 sq.ft         |
|---------------|-------------------|
| Outdoor Area  | 87 to 596 sq.ft   |
| Total Area    | 688 to 1198 sq.ft |