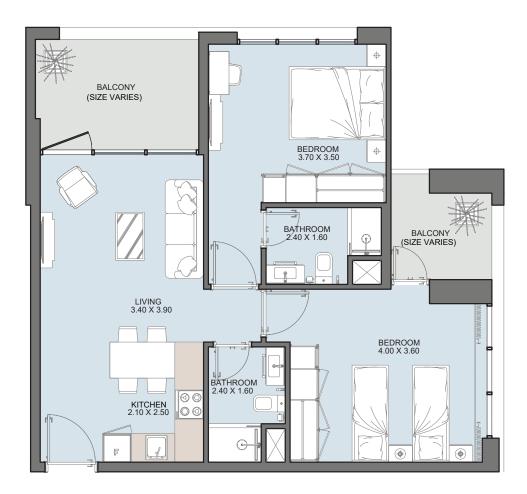

# $2B_{\text{type c}}$

| Internal Area | 618 sq.ft         |
|---------------|-------------------|
| Outdoor Area  | 130 to 1543 sq.ft |
| Total Area    | 784 to 2161 sq.ft |

| Internal Area | 688 to 699 sq.ft  |
|---------------|-------------------|
| Outdoor Area  | 149 to 440 sq.ft  |
| Total Area    | 839 to 1139 sq.ft |