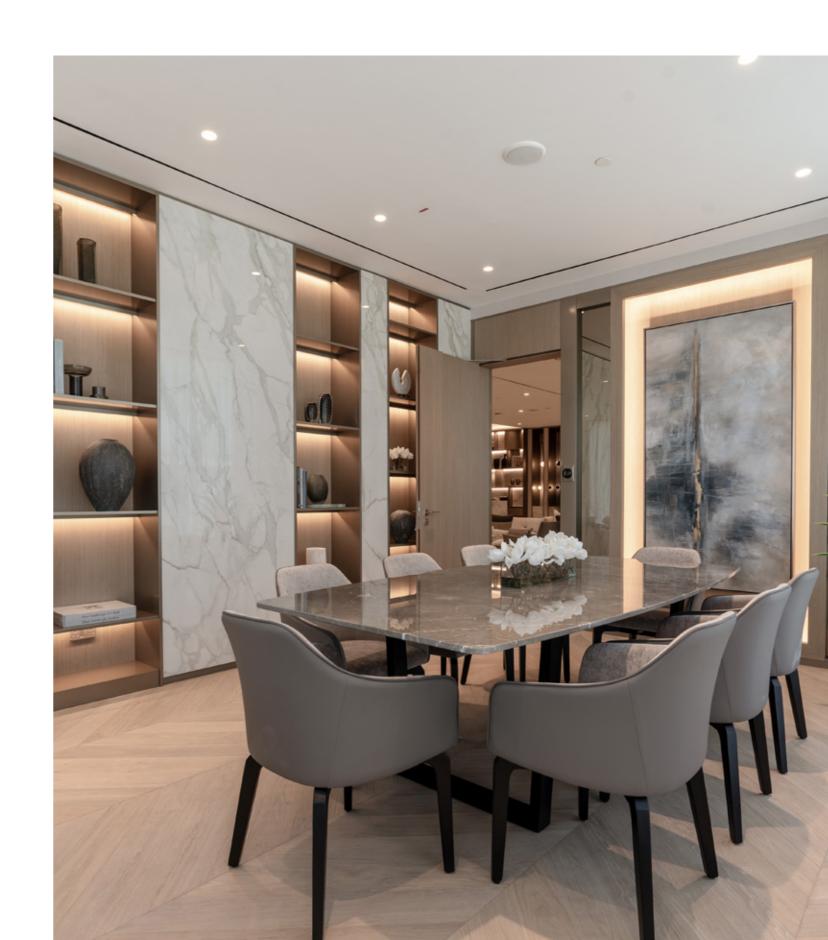

# CAREFULLY CURATED, FULLY FURNISHED

Beyond integrating park life, The Berkeley represents the first fully-furnished curated space in Dubai Hills Estate. This is an invitation to a life that's uncompromised.

The Berkeley is an example of our belief in the power of design to elevate spaces to a place of artistry. Together with leading architects and designers, we've thoughtfully composed the interiors to maximize the feeling of balance and rejuvenation.

By making design minded choices, living spaces are curated to enhance look and use, while state-of-theart appliances and best-in-class finishes are fitted throughout to improve every aspect of the everyday.

### TIMELESS CRAFTSMANSHIP

The Berkeley is a testament to making design-led choices. Within it, design is used to connect and celebrate timelessness.

- Contemporary wardrobes from Pianca & bespoke kitchen cabinetry from Snaidero in Italy
- Finely crafted fixtures from Bagno Design in Italy
- Bespoke finishings from Ilavio in Greece
- Precision German appliances from Bosch