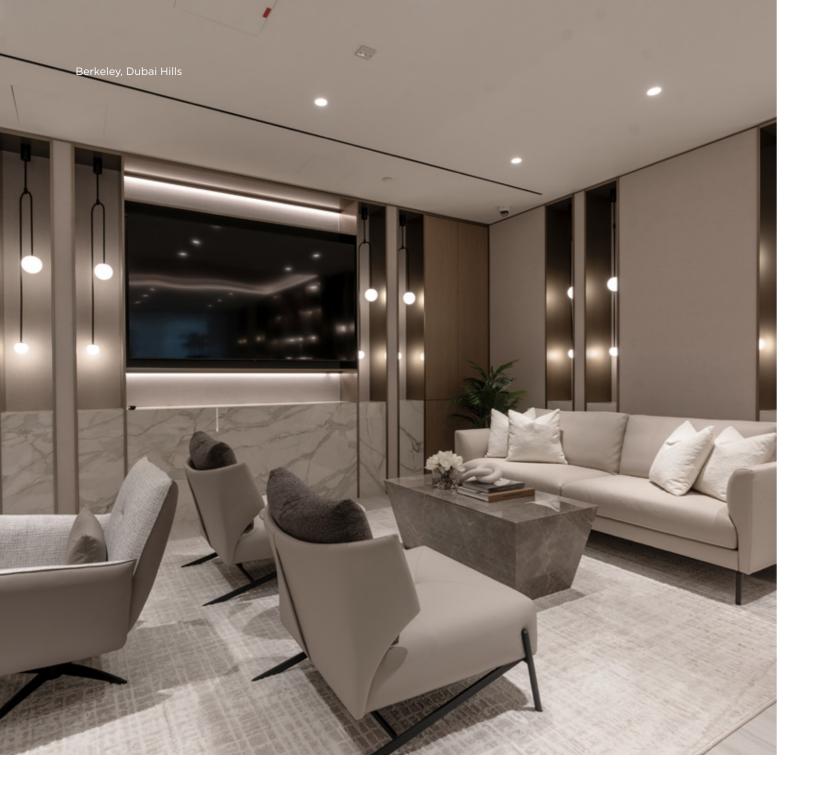

# CAREFULLY CURATED, FULLY FURNISHED

Beyond integrating park life, The Berkeley represents the first fully-furnished curated space in Dubai Hills Estate. This is an invitation to a life that's uncompromised.

The Berkeley is an example of our belief in the power of design to elevate spaces to a place of artistry. Together with leading architects and designers, we've thoughtfully composed the interiors to maximize the feeling of balance and rejuvenation.

By making design minded choices, living spaces are curated to enhance look and use, while state-of-theart appliances and best-in-class finishes are fitted throughout to improve every aspect of the everyday.

### TIMELESS CRAFTSMANSHIP

The Berkeley is a testament to making design-led choices. Within it, design is used to connect and celebrate timelessness.

- Contemporary wardrobes from Pianca & bespoke kitchen cabinetry from Snaidero in Italy
- Finely crafted fixtures from Bagno Design in Italy
- Bespoke finishings from Ilavio in Greece
- Precision German appliances from Bosch