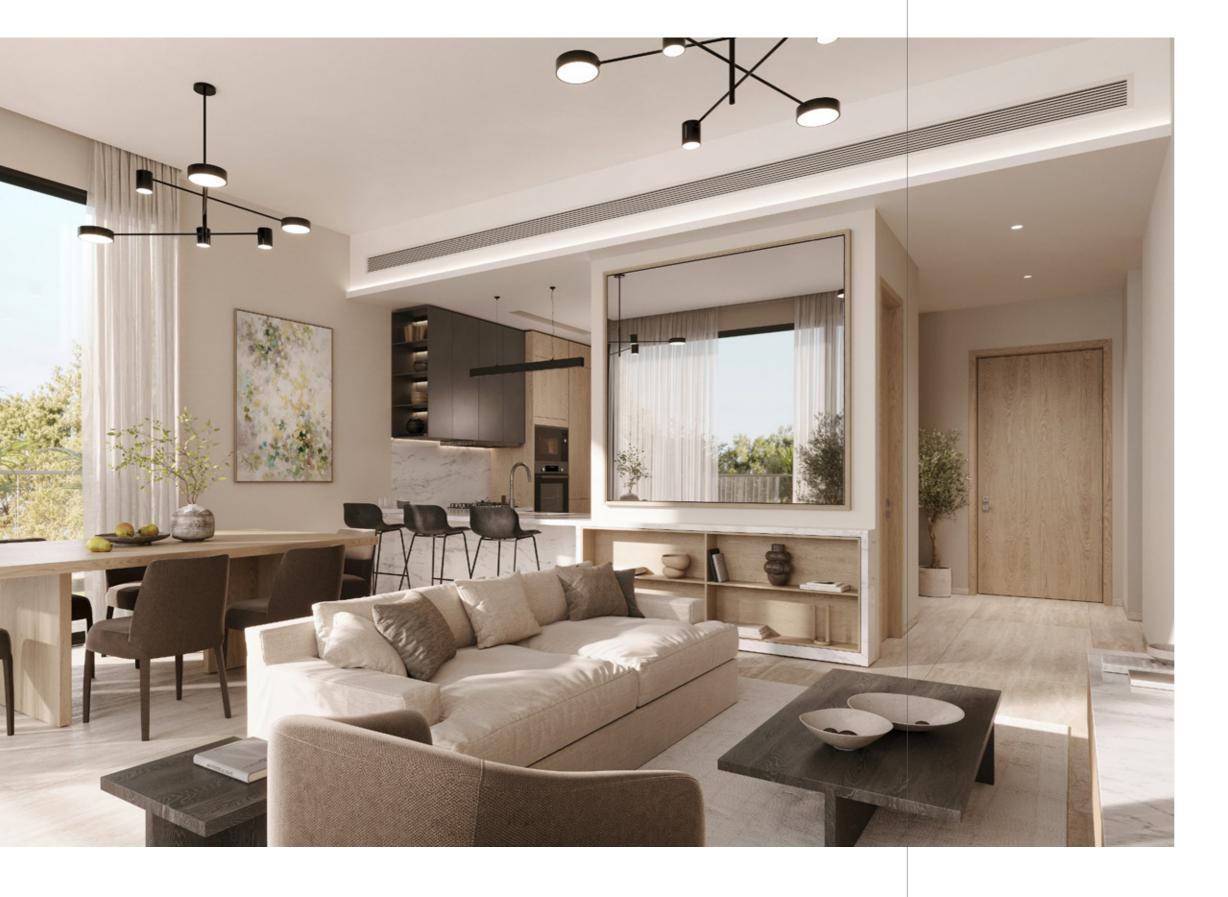

# CAREFULLY CURATED, FULLY FURNISHED

Beyond integrating park life, The Berkeley represents the first fully-furnished curated space in Dubai Hills Estate. This is an invitation to a life that's uncompromised.

The Berkeley is an example of our belief in the power of design to elevate spaces to a place of artistry. Together with leading architects and designers, we've thoughtfully composed the interiors to maximize the feeling of balance and rejuvenation.

By making design minded choices, living spaces are curated to enhance look and use, while state-of-theart appliances and best-in-class finishes are fitted throughout to improve every aspect of the everyday.

### TIMELESS CRAFTSMANSHIP

The Berkeley is a testament to making design-led choices. Within it, design is used to connect and celebrate timelessness.

- Contemporary wardrobes from Pianca & bespoke kitchen cabinetry from Snaidero in Italy
- Finely crafted fixtures from Bagno Design in Italy
- Bespoke finishings from Ilavio in Greece
- Precision German appliances from Bosch