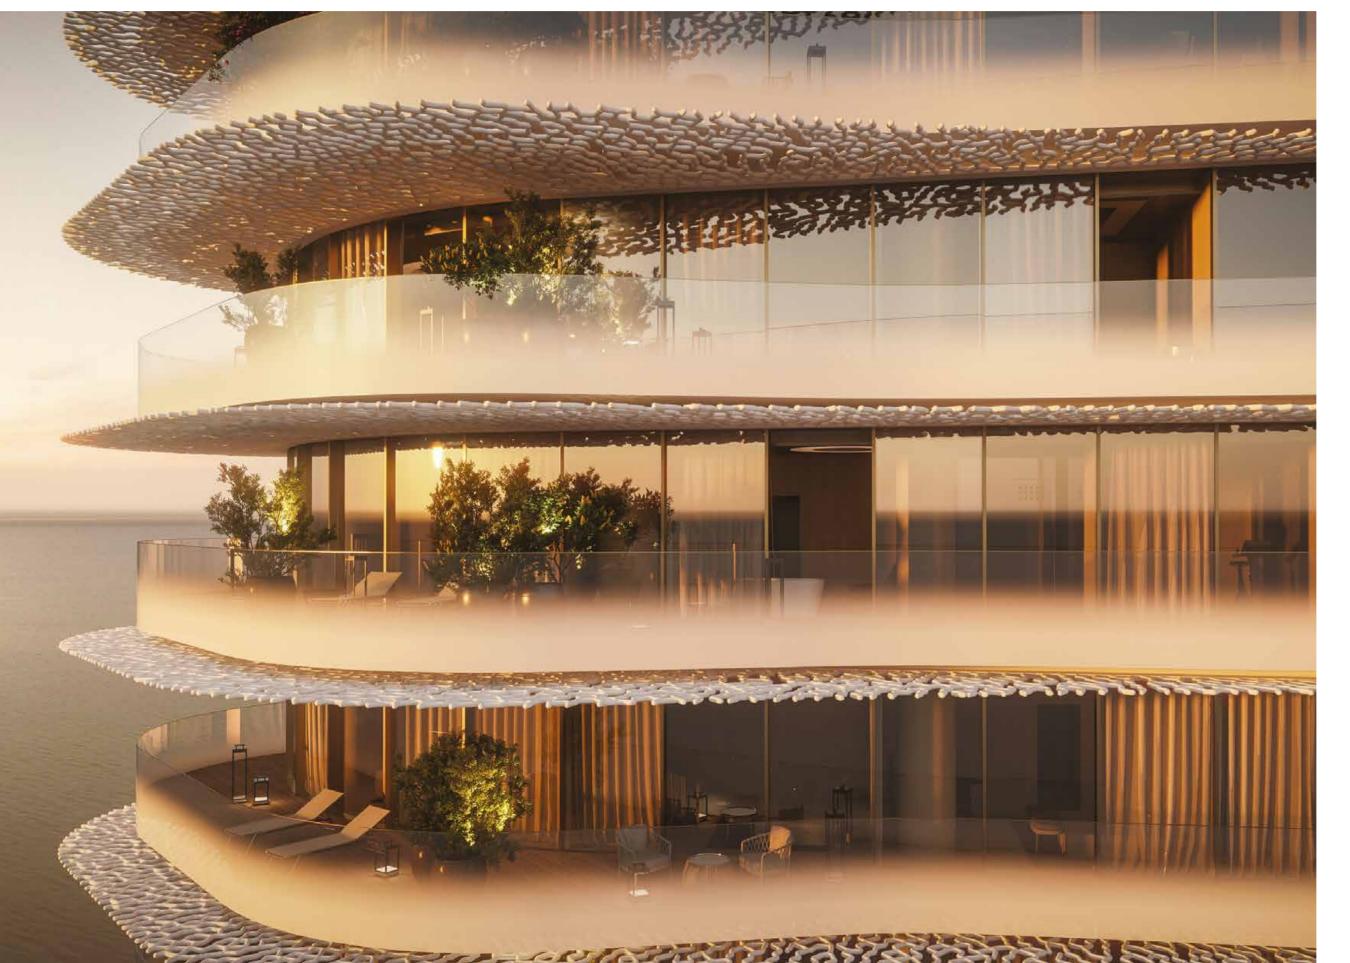

## COCOONED IN CORAL

This statement building represents a bold, elevated presence within a low-rise resort. Exquisitely curated spaces are separated by layers of architectural coral that create stylish, liveable outdoor spaces on every floor.

The Bulgari Lighthouse rises from sea to sky, illuminating the skyline and providing a sanctuary of solace and serenity. This unique place is where architecture and the natural landscape collide to create an ever-changing canvas of contrasts. Light is fundamental to the design and mood of spaces.

The lighting design of the Bulgari Lighthouse façade takes inspiration from the natural and gentle movements of marine corals in the sea, creating living and breathing light patterns, which evolve and change from day until night.

### A BEAM OF LIGHT