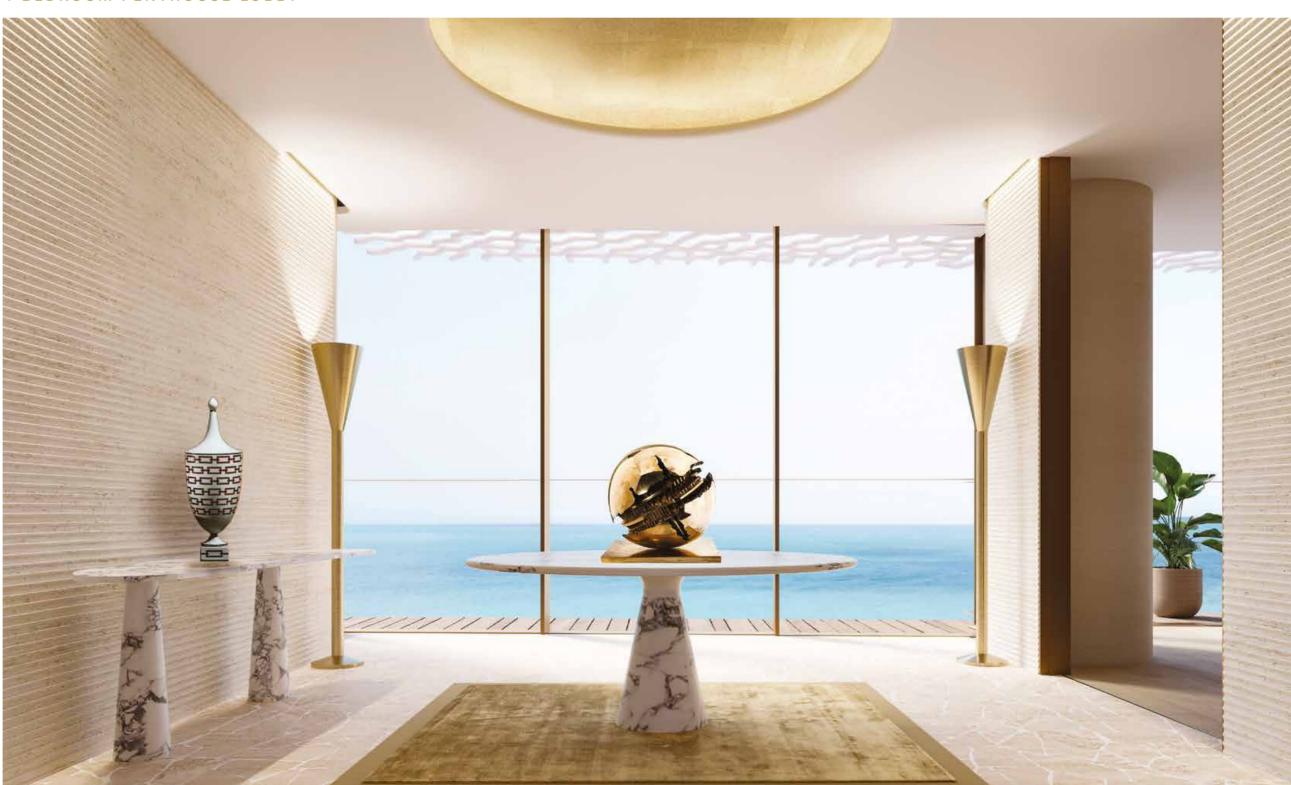

### 4-BEDROOM PENTHOUSE

A sense of spaciousness is central to the design of the tower. On the lower floors, 4-bedroom penthouses offer exquisite views of the sea or over the marina with the city in the distance. Designed to seamlessly connect the inner and outer spaces, the exterior design wraps around and brings together the central interior spaces including the four en suite bedrooms.

A private elevator opens out into a large oak finished lobby which provides access to spacious living spaces that flow seamlessly out onto connecting exterior decks. Full height glass doors in bronze finished frames lead from the lobby into the formal living spaces.

### 4-BEDROOM PENTHOUSE LOBBY

The living area is wrapped in a glass façade, which curves gently to embrace the interior spaces, and showcases uninterrupted views of the sea and city. It embraces this concept further by curving to reflect the angle of the façade. Understated sand tones dominate the exquisite finishes with wide oak flooring and columns clad in fine silk.