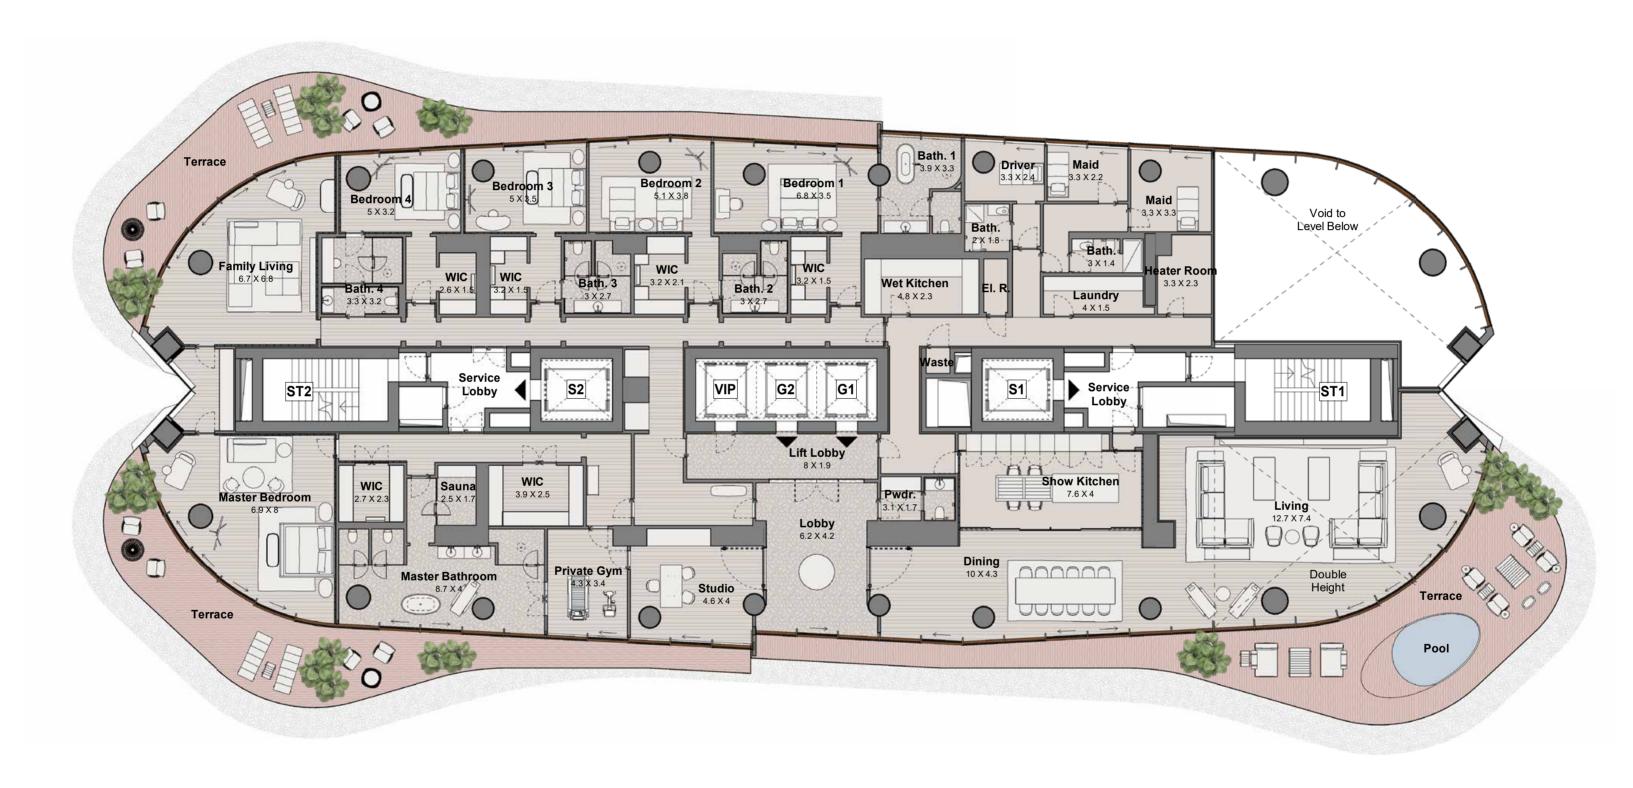

### ELEVATED LIVING

Consisting of 4 and 5-bedroom penthouses, the Bulgari Lighthouse offers a selection of diverse living spaces and interior layouts. As the penthouses increase in size and scale, additional features include a private pool and private lift access.

The tower stretches and lightens as it extends higher into the sky with the distance between the architectural coral plates broadening to allow space for larger interior living areas.

### 4-BEDROOM PENTHOUSE

A sense of spaciousness is central to the design of the tower. On the lower floors, 4-bedroom penthouses offer exquisite views of the sea or over the marina with the city in the distance. Designed to seamlessly connect the inner and outer spaces, the exterior design wraps around and brings together the central interior spaces including the four en suite bedrooms.

A private elevator opens out into a large oak finished lobby which provides access to spacious living spaces that flow seamlessly out onto connecting exterior decks. Full height glass doors in bronze finished frames lead from the lobby into the formal living spaces.