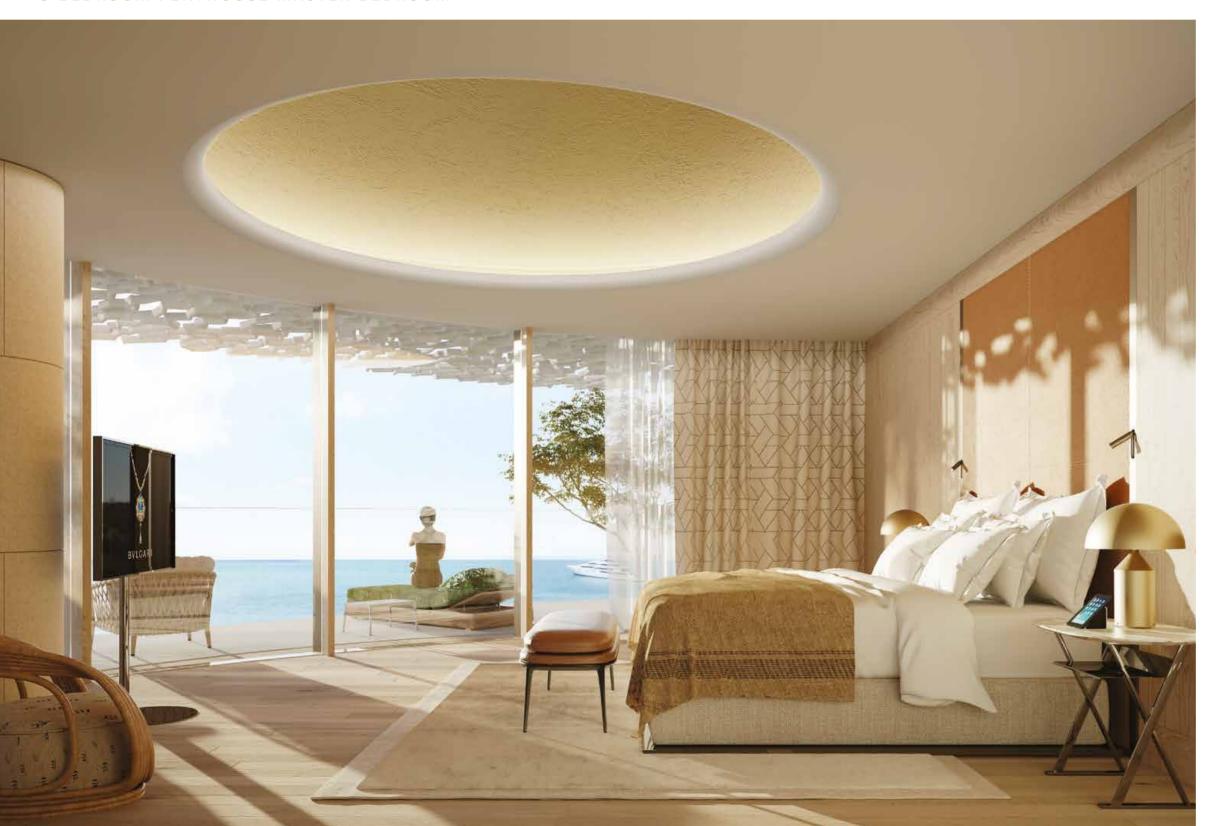

4-BEDROOM PENTHOUSE KITCHEN

The master suite enjoys a secluded position on the adjacent corner of the penthouse in relation to the living space. It offers wondrous sunset views and has access to a large balcony with a private jacuzzi. Bedroom interiors offer comfort and understated luxury, featuring natural leather finishes, silk wallpaper and oak wood floors.

### 4-BEDROOM PENTHOUSE MASTER BEDROOM

4-BEDROOM PENTHOUSE MASTER BATH