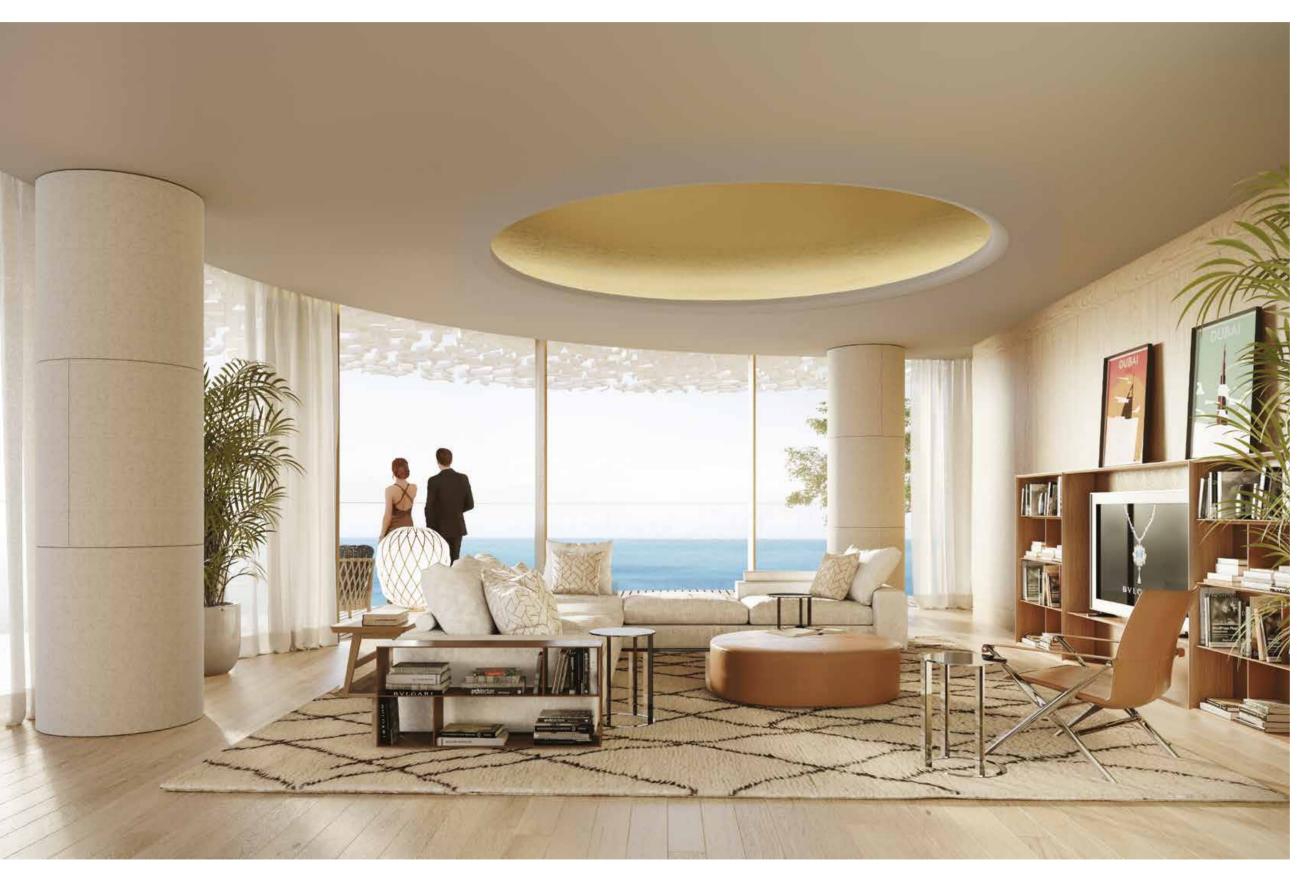

nnect the inner and outer spaces, the exterior design wraps around and brings together the central interior spaces including the four en suite bedrooms.

A private elevator opens out into a large oak finished lobby which provides access to spacious living spaces that flow seamlessly out onto connecting exterior decks. Full height glass doors in bronze finished frames lead from the lobby into the formal living spaces.

### 4-BEDROOM PENTHOUSE LOBBY





The living area is wrapped in a glass façade, which curves gently to embrace the interior spaces, and showcases uninterrupted views of the sea and city. It embraces this concept further by curving to reflect the angle of the façade. Understated sand tones dominate the exquisite finishes with wide oak flooring and columns clad in fine silk.



## THE ELEGANCE OF CURVES

4-BEDROOM PENTHOUSE LIVING ROOM



### FLOWING INSIDE AND OUT

4-BEDROOM PENTHOUSE DINING ROOM

The curving glass façade and floor-to-ceiling doors create a seamless connection between interior and exterior spaces, inviting residents to dine in or out. The show kitchen features a stone floor surrounded by oak boiserie panels which hide away service spaces and the wet kitchen. The centrepiece of the show kitchen is an imposing island clad in precious marble. The space can be adapted to a variety of social occasions, from private family meals to large gatherings with friends.





4-BEDROOM PENTHOUSE KITCHEN



The master suite enjoys a secluded position on the adjacent corner of the penthouse in relation to the living space. It offers wondrous sunset views and h