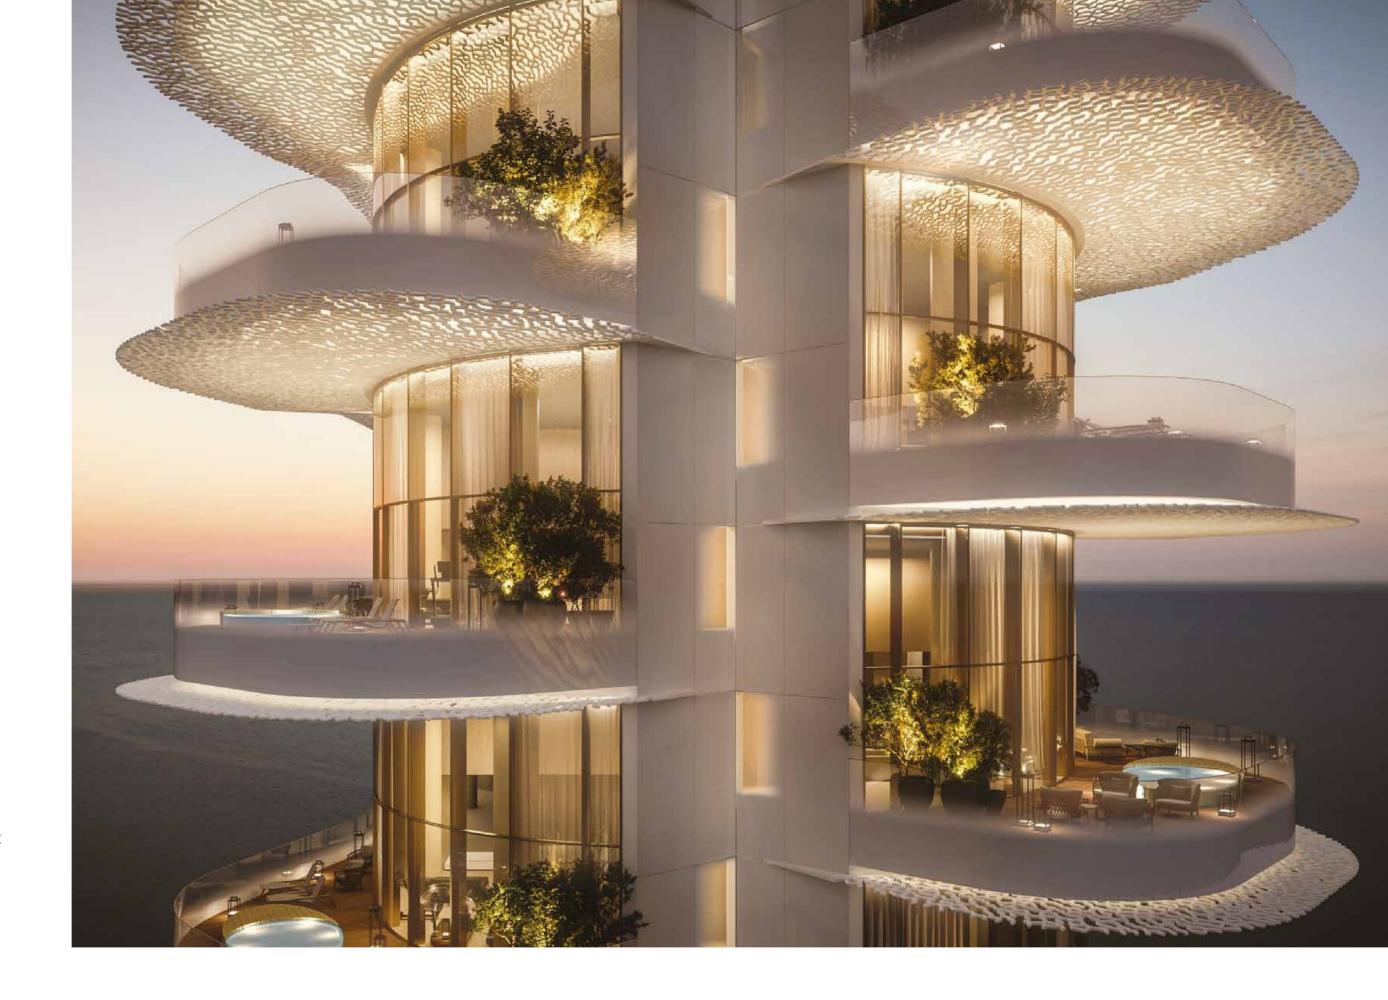

## COCOONED IN CORAL

This statement building represents a bold, elevated presence within a low-rise resort. Exquisitely curated spaces are separated by layers of architectural coral that create stylish, liveable outdoor spaces on every floor.

The Bulgari Lighthouse rises from sea to sky, illuminating the skyline and providing a sanctuary of solace and serenity. This unique place is where architecture and the natural landscape collide to create an ever-changing canvas of contrasts. Light is fundamental to the design and mood of spaces.

The lighting design of the Bulgari Lighthouse façade takes inspiration from the natural and gentle movements of marine corals in the sea, creating living and breathing light patterns, which evolve and change from day until night.

The tower stretches and lightens as it extends higher into the sky with the distance between the architectural coral plates broadening to allow space for larger interior living areas.