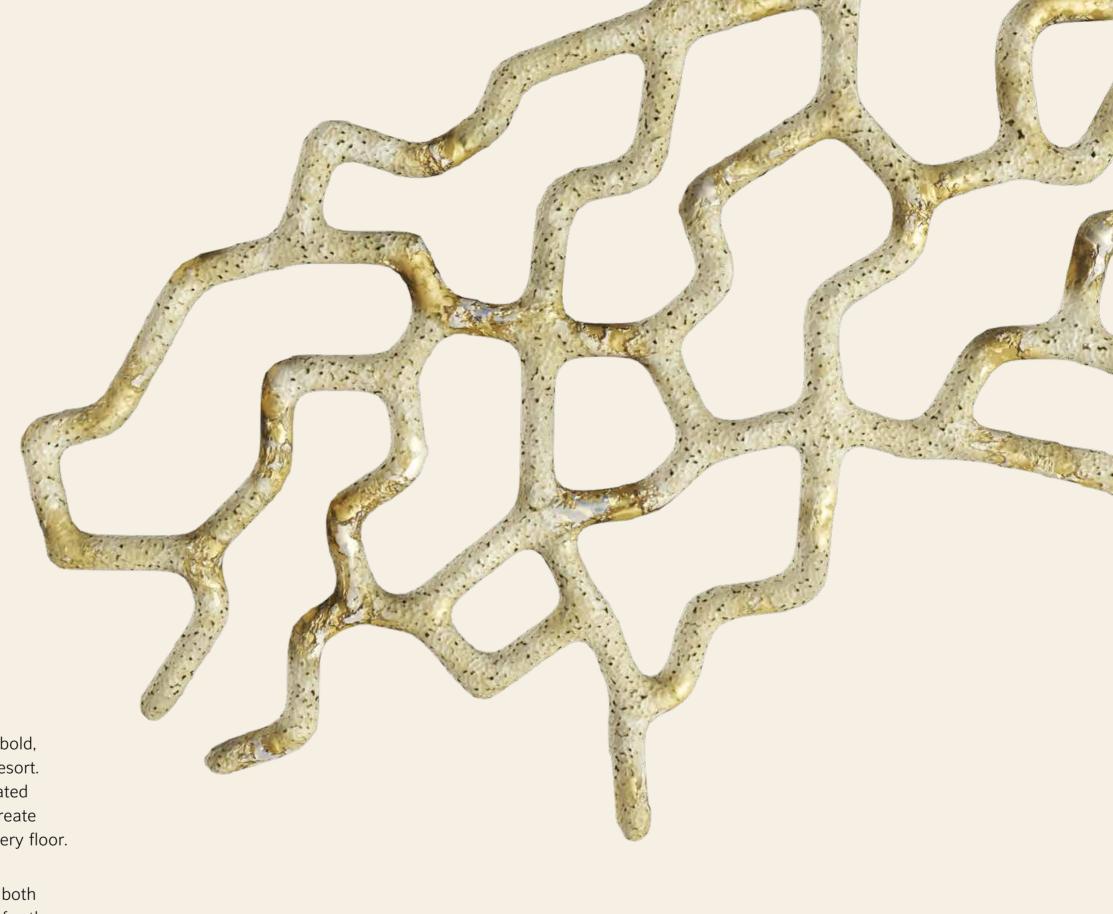

## COCOONED IN CORAL

This statement building represents a bold, elevated presence within a low-rise resort. Exquisitely curated spaces are separated by layers of architectural coral that create stylish, liveable outdoor spaces on every floor.

A treasured natural material, coral is both a literal and metaphorical inspiration for the building design, providing protection, privacy, and peace.

### ANTONIO CITTERIO

Design by renowned architectural firm Antonio Citterio Patricia Viel, the building embodies Italian contemporary design while taking inspiration from the natural world and the beautiful surrounding landscape. Its elevated position and stunning views have inspired the building's iconic design, which embraces contrast between sea and city, and sky and earth. Coral is integral to the design principles as both a practical and metaphorical inspiration, providing protection, privacy, and peace. Light and shade also have an important part to play, with internal and external details designed to be illuminated by the soft natural light that evolves from sunrise to sunset.