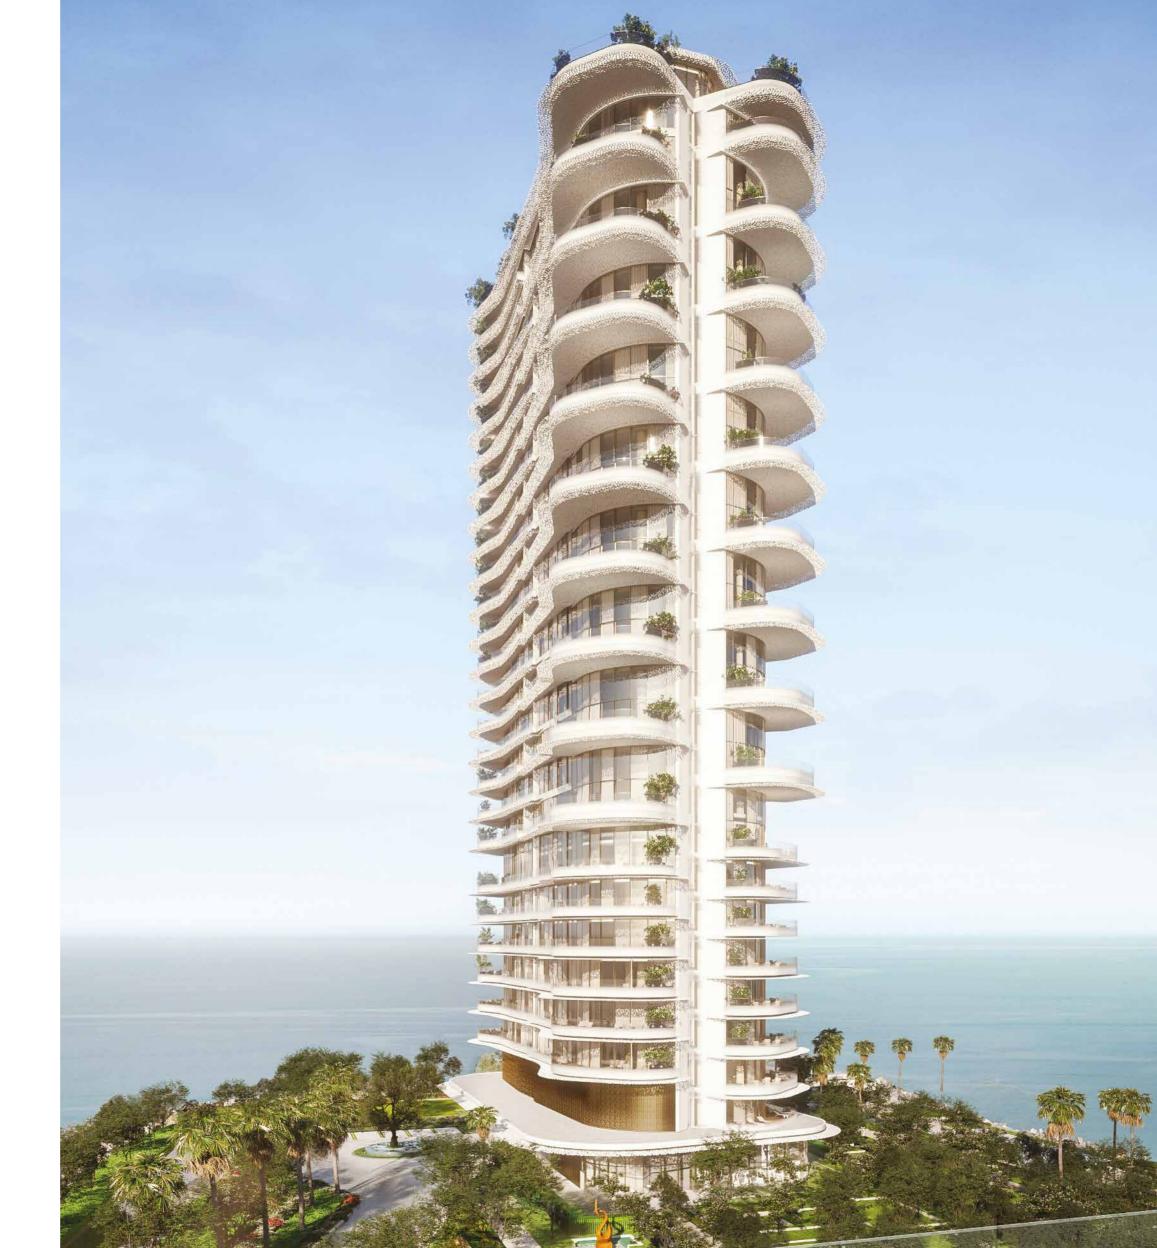

Introducing the Bulgari Lighthouse. Sublime living spaces suspended between sea and sky. Reflecting the Bulgari values of unrivalled craftsmanship, thoughtful precision, and timeless elegance. A statement home within any collection, the Bulgari Lighthouse provides the perfect retreat, cocooned in coral in the heart of an ever-changing natural canvas.

## SUSPENDED BETWEEN SEA AND SKY

## COCOONED IN CORAL

This statement building represents a bold, elevated presence within a low-rise resort. Exquisitely curated spaces are separated by layers of architectural coral that create stylish, liveable outdoor spaces on every floor.

### WHERE LAND MEETS SKY

A building born out of its magnificent location; a private island secluded in the middle of the sea. The Bulgari Lighthouse is a place of tranquility and peace, where residents can take in the ever-changing natural landscape surrounding them. Its vertical structure contrasts the horizontal extension of the resort.

The Bulgari Lighthouse rises from sea to sky, illuminating the skyline and providing a sanctuary of solace and serenity. This unique place is where architecture and the natural landscape collide to create an ever-changing canvas of contrasts. Light is fundamental to the design and mood of spaces.