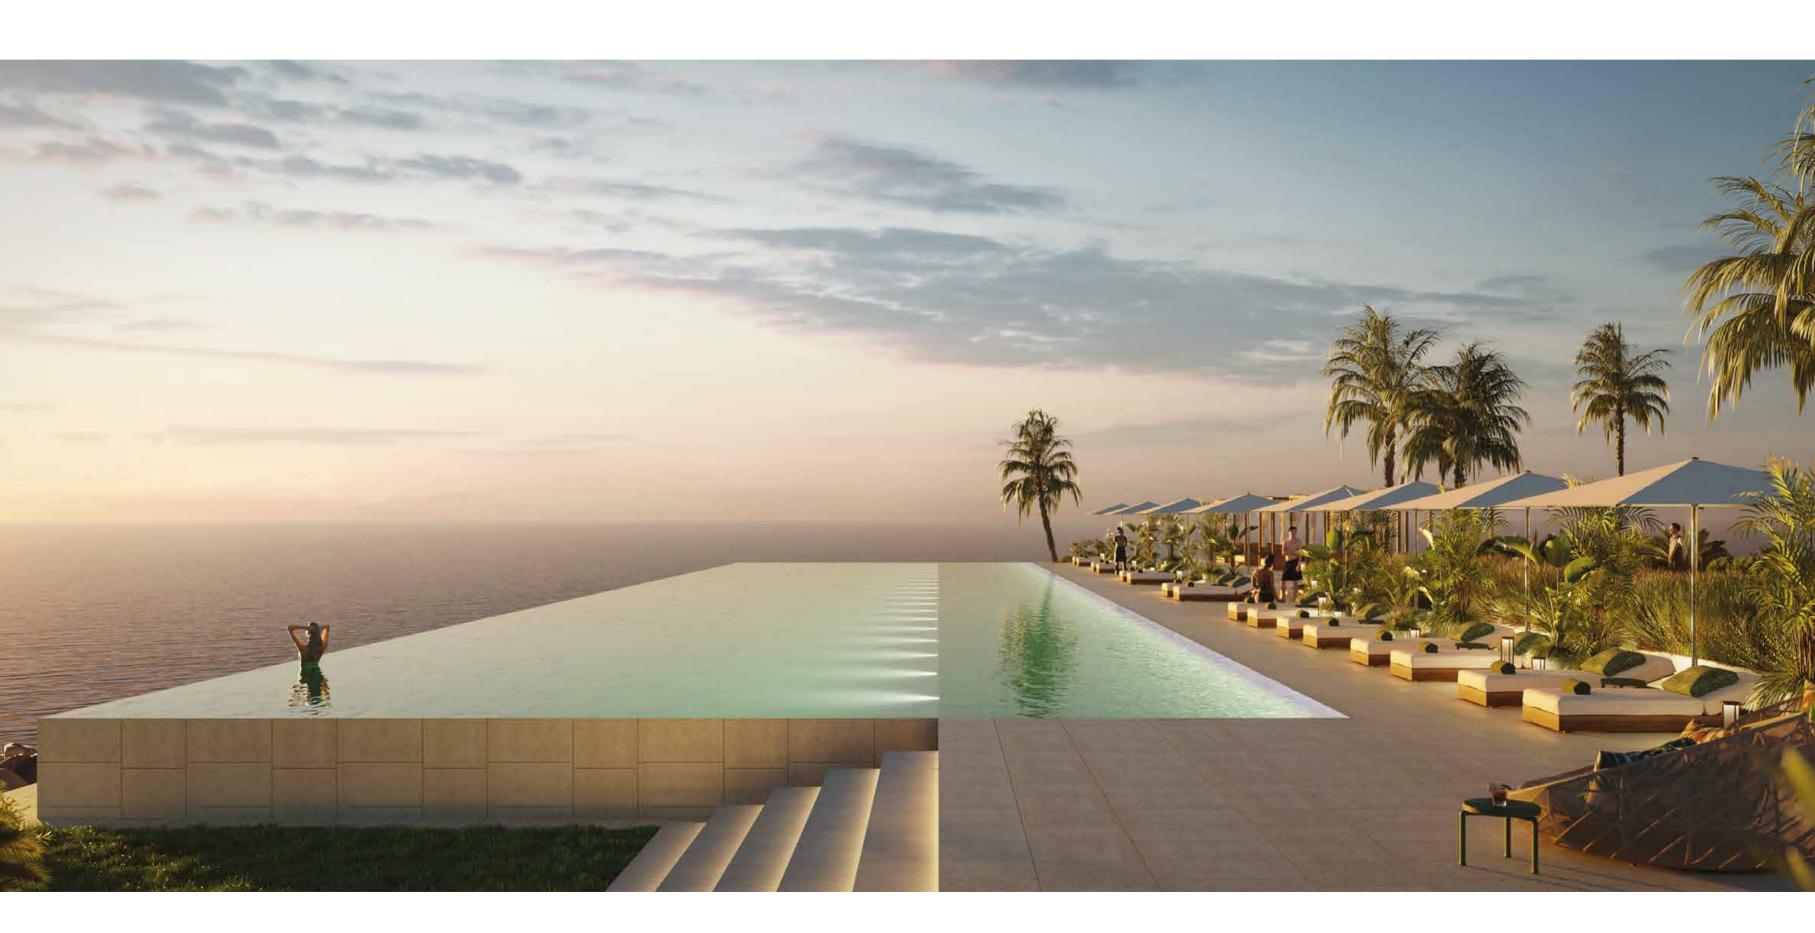

# A SWIM WITH A VIEW

Unwind as you listen to the waves lapping the shore by our Beach Edge Pool. Your own concierge team are on hand to attend to your every need.

SPACE TO LOUNGE The 50-metre long Horizon Pool is surrounded by a spacious lounge. Its spectacular elevated location is the perfect place for a pre-dinner sundowner.

Residents can recline and unwind in true tranquility by indulging in one of the private cabanas.

The Bulgari Yacht Club is inspired by the warmth and charm of the Mediterranean. Residents can take advantage of a 46-boat harbour, Italian restaurant, member's lounge, outdoor pool and bar and kid's club.