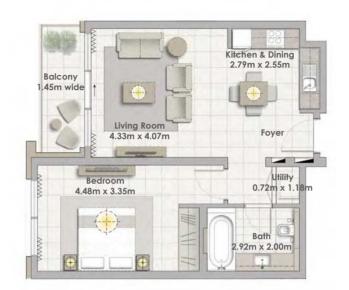

## Building 02 1 BEDROOM UNIT 03/ LEVELS 01-06

| Suite Area   | 62.16 Sqm. / 669.08 Sqft. |
|--------------|---------------------------|
| Balcony Area | 6.38 Sqm. / 68.67 Sqft.   |
| Total Area   | 68.54 Sqm. / 737.76 Sqft. |