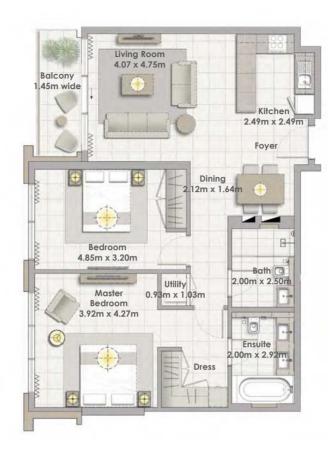

Building 02 2 BEDROOM UNIT 07/ LEVELS 01-06

| Suite Area   | 102.58 Sqm. / 1104.16 Sqft. |
|--------------|-----------------------------|
| Balcony Area | 13.60 Sqm. / 146.39 Sqft.   |
| Total Area   | 116.18 Sqm. / 1250.55 Sqft. |

| Suite Area   | 67.15 Sqm. / 722.80 Sqft. |
|--------------|---------------------------|
| Balcony Area | 6.45 Sqm. / 69.43 Sqft.   |
| Total Area   | 73.60 Sqm. / 792.22 Sqft. |

| Suite Area   | 102.58 Sqm. / 1104.16 Sqft. |
|--------------|-----------------------------|
| Balcony Area | 13.60 Sqm. / 146.39 Sqft.   |
| Total Area   | 116.18 Sqm. / 1250.55 Sqft. |