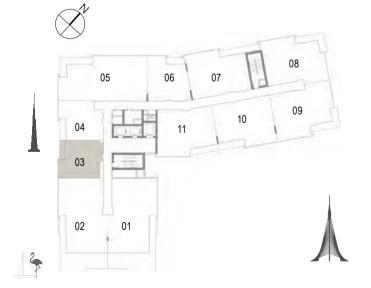

## Building 02 1 BEDROOM UNIT 03/ LEVELS 01-06

| Suite Area   | 62.16 Sqm. / 669.08 Sqft. |
|--------------|---------------------------|
| Balcony Area | 6.38 Sqm. / 68.67 Sqft.   |
| Total Area   | 68.54 Sqm. / 737.76 Sqft. |