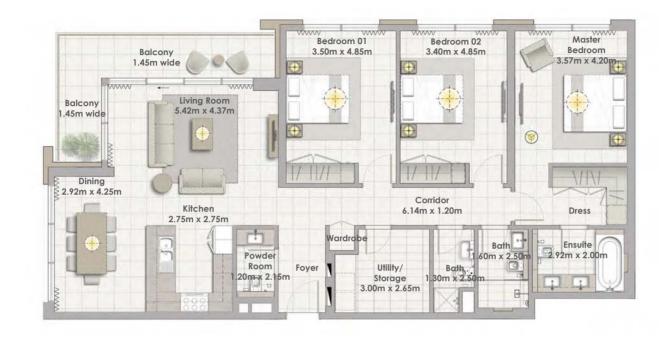

## Building 02 3 BEDROOM UNIT 01/ LEVELS 02-06

Suite Area

Total Area

**Balcony** Area

157.80 Sqm. / 1698.55 Sqft.

176.11 Sqm. / 1895.63 Sqft.

18.31 Sqm. / 197.09 Sqft.

Building 02 3 BEDROOM UNIT 02/ LEVELS 02-06

| Suite Area   | 157.80 Sqm. / 1698.55 Sqft. |
|--------------|-----------------------------|
| Balcony Area | 18.31 Sqm. / 197.09 Sqft.   |
| Total Area   | 176.11 Sqm. / 1895.63 Sqft. |