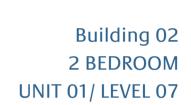

# Building 02 2 BEDROOM UNIT 02/ LEVEL 07

| Suite Area   | 130.27 Sqm. / 1402.21 Sqft. |
|--------------|-----------------------------|
| Terrace Area | 50.03 Sqm. / 538.52 Sqft.   |
| Total Area   | 180.30 Sqm. / 1940.73 Sqft. |