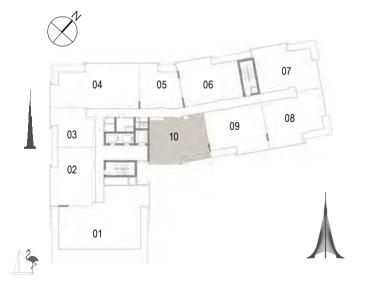

### Building 02 2 BEDROOM UNIT 10/ LEVELS 01-06

| Suite Area   | 103.70 Sqm. / 1116.22 Sqft. |
|--------------|-----------------------------|
| Balcony Area | 8.52 Sqm. / 91.71 Sqft.     |
| Total Area   | 112.22 Sqm. / 1207.93 Sqft. |