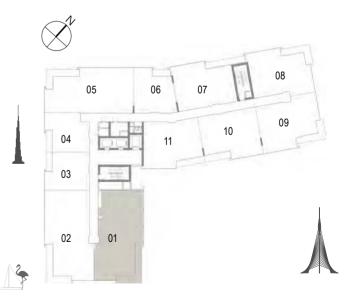

# DUBAI CREEK HARBOUR THE COVE



FLOOR PLANS

BUILDING 2



THE COVE

## Building 02 3 BEDROOM UNIT 01/ LEVELS 02-06







Suite Area

Total Area

**Balcony** Area

157.80 Sqm. / 1698.55 Sqft.

176.11 Sqm. / 1895.63 Sqft.

18.31 Sqm. / 197.09 Sqft.



Building 02 3 BEDROOM UNIT 02/ LEVELS 02-06

| Suite Area   | 157.80 Sqm. / 1698.55 Sqft. |
|--------------|-----------------------------|
| Balcony Area | 18.31 Sqm. / 197.09 Sqft.   |
| Total Area   | 176.11 Sqm. / 1895.63 Sqft. |











## Building 02 1 BEDROOM UNIT 03/ LEVELS 01-06





| Suite Area   | 62.16 Sqm. / 669.08 Sqft. |
|--------------|---------------------------|
| Balcony Area | 6.38 Sqm. / 68.67 Sqft.   |
| Total Area   | 68.54 Sqm. / 737.76 Sqft. |







## Building 02 1 BEDROOM UNIT 04/ LEVELS 01-06



| Suite Area   | 60.44 Sqm. / 650.57 Sqft. |
|--------------|---------------------------|
| Balcony Area | 7.02 Sqm. / 75.56 Sqft.   |