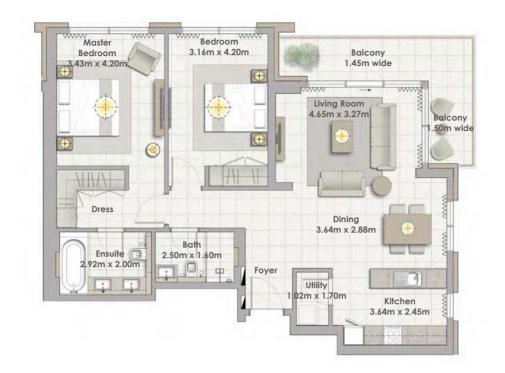

Building 02 2 BEDROOM UNIT 07/ LEVELS 01-06

| Suite Area   | 102.58 Sqm. / 1104.16 Sqft. |
|--------------|-----------------------------|
| Balcony Area | 13.60 Sqm. / 146.39 Sqft.   |
| Total Area   | 116.18 Sqm. / 1250.55 Sqft. |

| Suite Area   | 67.15 Sqm. / 722.80 Sqft. |
|--------------|---------------------------|
| Balcony Area | 6.45 Sqm. / 69.43 Sqft.   |
| Total Area   | 73.60 Sqm. / 792.22 Sqft. |

| Suite Area   | 102.58 Sqm. / 1104.16 Sqft. |
|--------------|-----------------------------|
| Balcony Area | 13.60 Sqm. / 146.39 Sqft.   |
| Total Area   | 116.18 Sqm. / 1250.55 Sqft. |