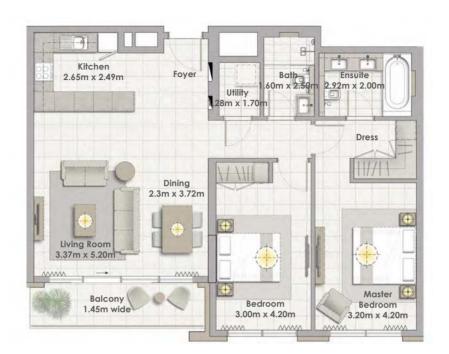

### Building 02 2 BEDROOM UNIT 10/ LEVELS 01-06

| Suite Area   | 103.70 Sqm. / 1116.22 Sqft. |
|--------------|-----------------------------|
| Balcony Area | 8.52 Sqm. / 91.71 Sqft.     |
| Total Area   | 112.22 Sqm. / 1207.93 Sqft. |