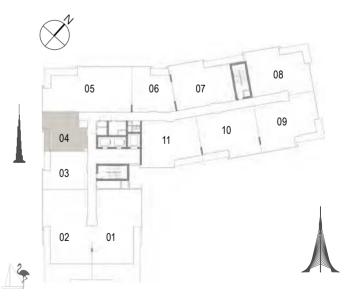

## Building 02 1 BEDROOM UNIT 03/ LEVELS 01-06

| Suite Area   | 62.16 Sqm. / 669.08 Sqft. |
|--------------|---------------------------|
| Balcony Area | 6.38 Sqm. / 68.67 Sqft.   |
| Total Area   | 68.54 Sqm. / 737.76 Sqft. |

## Building 02 1 BEDROOM UNIT 04/ LEVELS 01-06

| Suite Area   | 60.44 Sqm. / 650.57 Sqft. |
|--------------|---------------------------|
| Balcony Area | 7.02 Sqm. / 75.56 Sqft.   |
| Total Area   | 67.46 Sqm. / 726.13 Sqft. |