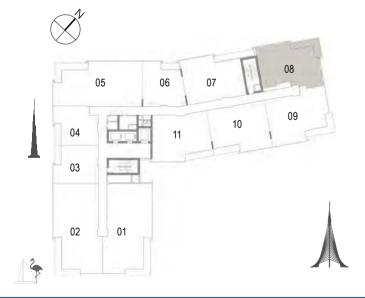

#### Building 02 2 BEDROOM UNIT 08/ LEVELS 01-06

| Suite Area   | 103.43 Sqm. / 1113.31 Sqft. |
|--------------|-----------------------------|
| Balcony Area | 13.61 Sqm. / 146.50 Sqft.   |
| Total Area   | 117.04 Sqm. / 1259.81 Sqft. |

Building 02 2 BEDROOM UNIT 08/ LEVEL 07

Suite Area

**Total Area** 

**Balcony** Area

103.43 Sqm. / 1113.31 Sqft.

13.61 Sqm. / 146.50 Sqft.

117.04 Sqm. / 1259.81 Sqft.

| Suite Area   | 108.25 Sqm. / 1165.19 Sqft. |
|--------------|-----------------------------|
| Balcony Area | 13.62 Sqm. / 146.60 Sqft.   |
| Total Area   | 121.87 Sqm. / 1311.80 Sqft. |

## Building 02 2 BEDROOM UNIT 07/ LEVEL 08

| Suite Area   | 103.43 Sqm. / 1113.31 Sqft. |
|--------------|-----------------------------|
| Balcony Area | 13.61 Sqm. / 146.50 Sqft.   |
| Total Area   | 117.04 Sqm. / 1259.81 Sqft. |