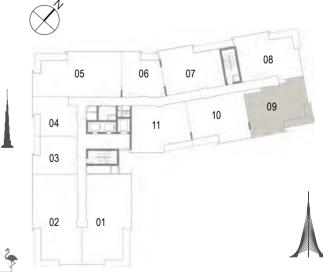

Building 02 2 BEDROOM UNIT 09/ LEVELS 01-06

| Suite Area   | 108.25 Sqm. / 1165.19 Sqft. |
|--------------|-----------------------------|
| Balcony Area | 13.62 Sqm. / 146.60 Sqft.   |
| Total Area   | 121.87 Sqm. / 1311.80 Sqft. |

Building 02 2 BEDROOM UNIT 08/ LEVEL 07

Suite Area

**Total Area** 

**Balcony** Area

103.43 Sqm. / 1113.31 Sqft.

13.61 Sqm. / 146.50 Sqft.

117.04 Sqm. / 1259.81 Sqft.

| Suite Area   | 108.25 Sqm. / 1165.19 Sqft. |
|--------------|-----------------------------|
| Balcony Area | 13.62 Sqm. / 146.60 Sqft.   |
| Total Area   | 121.87 Sqm. / 1311.80 Sqft. |

| Suite Area   | 108.25 Sqm. / 1165.19 Sqft. |
|--------------|-----------------------------|
| Balcony Area | 13.62 Sqm. / 146.60 Sqft.   |
| Total Area   | 121.87 Sqm. / 1311.80 Sqft. |

Building 02 2 BEDROOM UNIT 09/ LEVEL 08