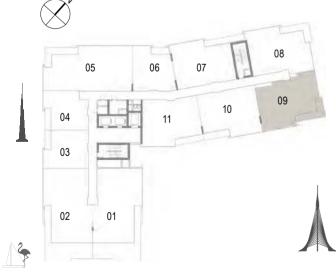

Building 02 2 BEDROOM UNIT 09/ LEVELS 01-06

| Suite Area   | 108.25 Sqm. / 1165.19 Sqft. |
|--------------|-----------------------------|
| Balcony Area | 13.62 Sqm. / 146.60 Sqft.   |
| Total Area   | 121.87 Sqm. / 1311.80 Sqft. |