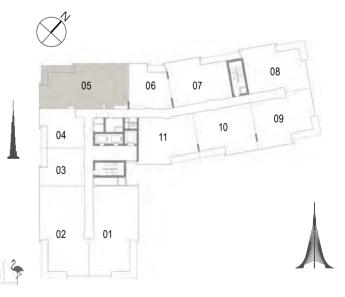

## Building 02 3 BEDROOM UNIT 05/ LEVELS 01-06

Suite Area

**Total Area** 

**Balcony** Area

148.24 Sqm. / 1595.64 Sqft.

163.02 Sqm. / 1754.73 Sqft.

14.78 Sqm. / 159.09 Sqft.

| Suite Area   | 148.24 Sqm. / 1595.64 Sqft. |
|--------------|-----------------------------|
| Balcony Area | 14.78 Sqm. / 159.09 Sqft.   |
| Total Area   | 163.02 Sqm. / 1754.73 Sqft. |

Building 02 1 BEDROOM UNIT 06/ LEVEL 07