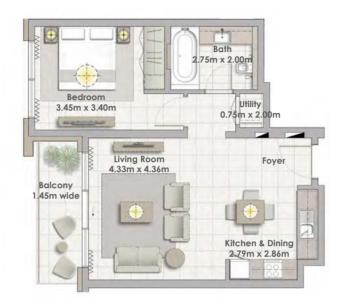

## Building 02 3 BEDROOM UNIT 01/ LEVELS 02-06

Suite Area

Total Area

**Balcony** Area

157.80 Sqm. / 1698.55 Sqft.

176.11 Sqm. / 1895.63 Sqft.

18.31 Sqm. / 197.09 Sqft.

Building 02 3 BEDROOM UNIT 02/ LEVELS 02-06

| Suite Area   | 157.80 Sqm. / 1698.55 Sqft. |
|--------------|-----------------------------|
| Balcony Area | 18.31 Sqm. / 197.09 Sqft.   |
| Total Area   | 176.11 Sqm. / 1895.63 Sqft. |