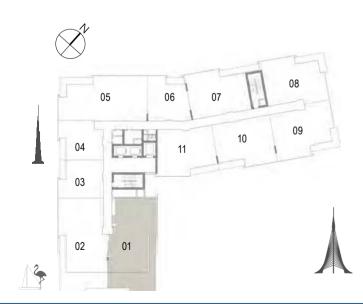

# Building 02 2 BEDROOM UNIT 02/ LEVEL 07

| Suite Area   | 130.27 Sqm. / 1402.21 Sqft. |
|--------------|-----------------------------|
| Terrace Area | 50.03 Sqm. / 538.52 Sqft.   |
| Total Area   | 180.30 Sqm. / 1940.73 Sqft. |