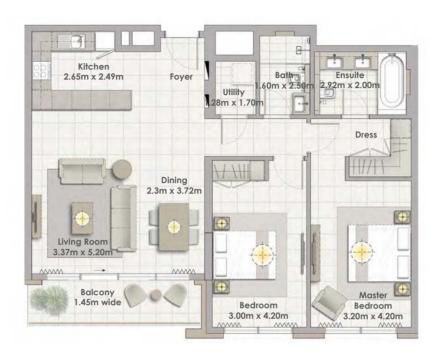

## Building 02 2 BEDROOM UNIT 10/ LEVEL 07

| Balcony Area | 8.52 Sqm. / 91.71 Sqft.     |
|--------------|-----------------------------|
| Total Area   | 112.22 Sqm. / 1207.93 Sqft. |

103.70 Sqm. / 1116.22 Sqft.

Suite Area