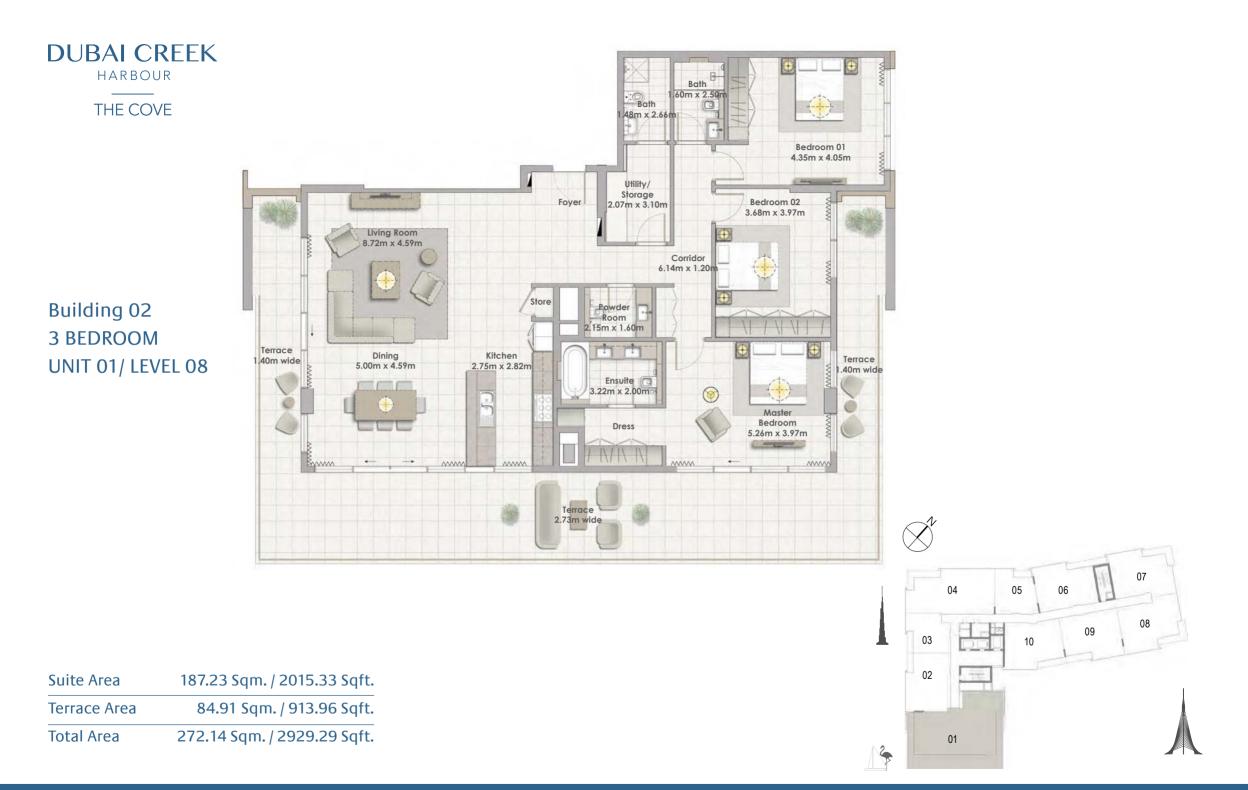

| Suite Area   | 130.17 Sqm. / 1401.14 Sqft. |
|--------------|-----------------------------|
| Terrace Area | 50.03 Sqm. / 538.52 Sqft.   |
| Total Area   | 180.20 Sqm. / 1939.66 Sqft. |