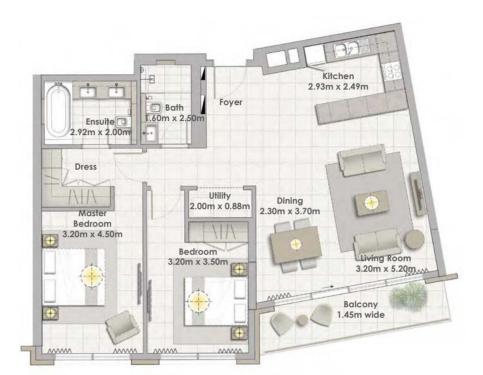

## Building 02 3 BEDROOM UNIT 05/ LEVELS 01-06

Suite Area

**Total Area** 

**Balcony** Area

148.24 Sqm. / 1595.64 Sqft.

163.02 Sqm. / 1754.73 Sqft.

14.78 Sqm. / 159.09 Sqft.

| Suite Area   | 148.24 Sqm. / 1595.64 Sqft. |
|--------------|-----------------------------|
| Balcony Area | 14.78 Sqm. / 159.09 Sqft.   |
| Total Area   | 163.02 Sqm. / 1754.73 Sqft. |

Building 02 1 BEDROOM UNIT 06/ LEVEL 07