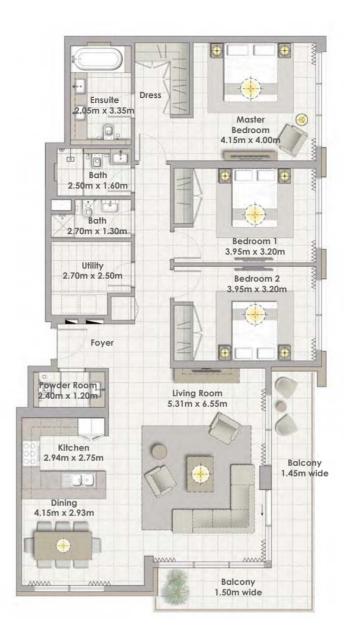

## Building 02 3 BEDROOM UNIT 01/ LEVELS 02-06

Suite Area

Total Area

**Balcony** Area

157.80 Sqm. / 1698.55 Sqft.

176.11 Sqm. / 1895.63 Sqft.

18.31 Sqm. / 197.09 Sqft.

Building 02 3 BEDROOM UNIT 02/ LEVELS 02-06

| Suite Area   | 157.80 Sqm. / 1698.55 Sqft. |
|--------------|-----------------------------|
| Balcony Area | 18.31 Sqm. / 197.09 Sqft.   |
| Total Area   | 176.11 Sqm. / 1895.63 Sqft. |