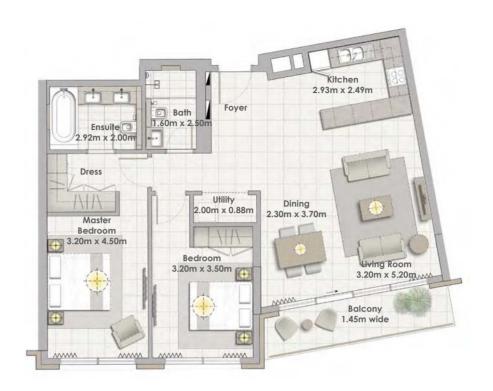

Building 02 2 BEDROOM UNIT 11/ LEVELS 01-06

| EM/ | AAR |
|-----|-----|

Suite Area

**Total Area** 

**Balcony** Area

103.75 Sqm. / 1116.76 Sqft.

113.00 Sqm. / 1216.32 Sqft.

9.25 Sqm. / 99.57 Sqft.