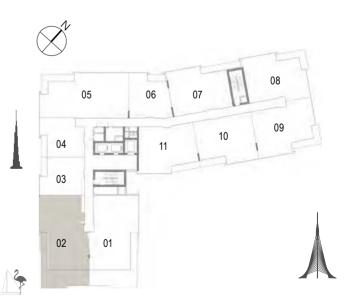

## Building 02 1 BEDROOM UNIT 03/ LEVELS 01-06

| Suite Area   | 62.16 Sqm. / 669.08 Sqft. |
|--------------|---------------------------|
| Balcony Area | 6.38 Sqm. / 68.67 Sqft.   |
| Total Area   | 68.54 Sqm. / 737.76 Sqft. |