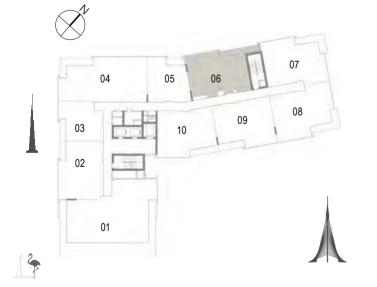

Building 02 2 BEDROOM UNIT 07/ LEVELS 01-06

| Suite Area   | 102.58 Sqm. / 1104.16 Sqft. |
|--------------|-----------------------------|
| Balcony Area | 13.60 Sqm. / 146.39 Sqft.   |
| Total Area   | 116.18 Sqm. / 1250.55 Sqft. |