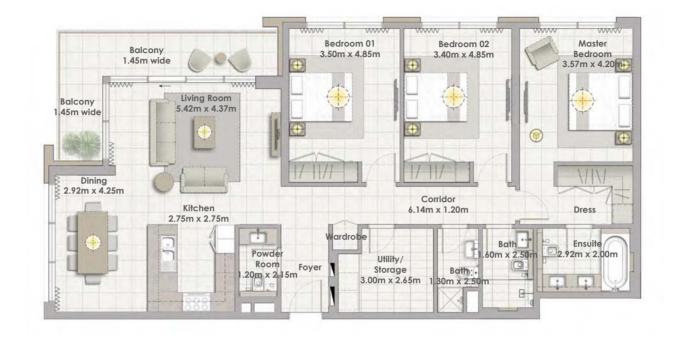

## Building 02 3 BEDROOM UNIT 01/ LEVELS 02-06

Suite Area

Total Area

**Balcony** Area

157.80 Sqm. / 1698.55 Sqft.

176.11 Sqm. / 1895.63 Sqft.

18.31 Sqm. / 197.09 Sqft.

Building 02 3 BEDROOM UNIT 02/ LEVELS 02-06

| Suite Area   | 157.80 Sqm. / 1698.55 Sqft. |
|--------------|-----------------------------|
| Balcony Area | 18.31 Sqm. / 197.09 Sqft.   |
| Total Area   | 176.11 Sqm. / 1895.63 Sqft. |