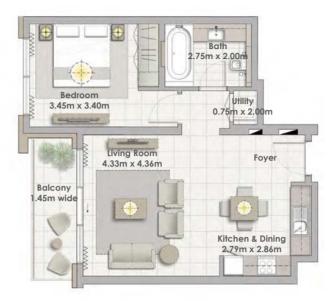

## Building 02 1 BEDROOM UNIT 03/ LEVELS 01-06

| Suite Area   | 62.16 Sqm. / 669.08 Sqft. |
|--------------|---------------------------|
| Balcony Area | 6.38 Sqm. / 68.67 Sqft.   |
| Total Area   | 68.54 Sqm. / 737.76 Sqft. |

## Building 02 1 BEDROOM UNIT 04/ LEVELS 01-06

| Suite Area   | 60.44 Sqm. / 650.57 Sqft. |
|--------------|---------------------------|
| Balcony Area | 7.02 Sqm. / 75.56 Sqft.   |
| Total Area   | 67.46 Sqm. / 726.13 Sqft. |