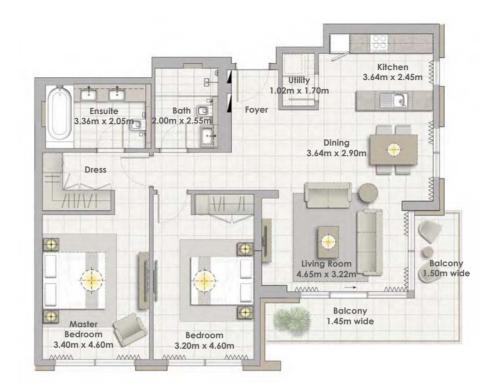

#### Building 02 2 BEDROOM UNIT 08/ LEVELS 01-06

| Suite Area   | 103.43 Sqm. / 1113.31 Sqft. |
|--------------|-----------------------------|
| Balcony Area | 13.61 Sqm. / 146.50 Sqft.   |
| Total Area   | 117.04 Sqm. / 1259.81 Sqft. |

Building 02 2 BEDROOM UNIT 08/ LEVEL 07

Suite Area

**Total Area** 

**Balcony** Area

103.43 Sqm. / 1113.31 Sqft.

13.61 Sqm. / 146.50 Sqft.

117.04 Sqm. / 1259.81 Sqft.

| Suite Area   | 108.25 Sqm. / 1165.19 Sqft. |
|--------------|-----------------------------|
| Balcony Area | 13.62 Sqm. / 146.60 Sqft.   |
| Total Area   | 121.87 Sqm. / 1311.80 Sqft. |