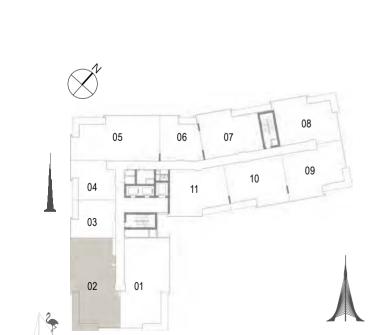

# DUBAI CREEK HARBOUR THE COVE

FLOOR PLANS

BUILDING 2

THE COVE

## Building 02 3 BEDROOM UNIT 01/ LEVELS 02-06

Suite Area

Total Area

**Balcony** Area

157.80 Sqm. / 1698.55 Sqft.

176.11 Sqm. / 1895.63 Sqft.

18.31 Sqm. / 197.09 Sqft.

Building 02 3 BEDROOM UNIT 02/ LEVELS 02-06

| Suite Area   | 157.80 Sqm. / 1698.55 Sqft. |
|--------------|-----------------------------|
| Balcony Area | 18.31 Sqm. / 197.09 Sqft.   |
| Total Area   | 176.11 Sqm. / 1895.63 Sqft. |