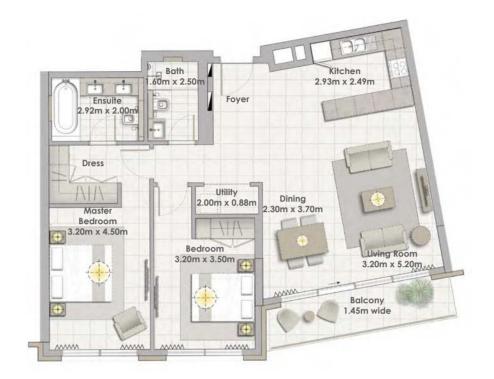

Building 02 2 BEDROOM UNIT 09/ LEVELS 01-06

| Suite Area   | 108.25 Sqm. / 1165.19 Sqft. |
|--------------|-----------------------------|
| Balcony Area | 13.62 Sqm. / 146.60 Sqft.   |
| Total Area   | 121.87 Sqm. / 1311.80 Sqft. |