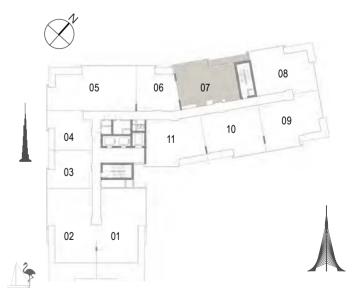

Building 02 2 BEDROOM UNIT 07/ LEVELS 01-06

| Suite Area   | 102.58 Sqm. / 1104.16 Sqft. |
|--------------|-----------------------------|
| Balcony Area | 13.60 Sqm. / 146.39 Sqft.   |
| Total Area   | 116.18 Sqm. / 1250.55 Sqft. |