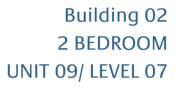

Building 02 2 BEDROOM UNIT 09/ LEVELS 01-06

| Suite Area   | 108.25 Sqm. / 1165.19 Sqft. |
|--------------|-----------------------------|
| Balcony Area | 13.62 Sqm. / 146.60 Sqft.   |
| Total Area   | 121.87 Sqm. / 1311.80 Sqft. |