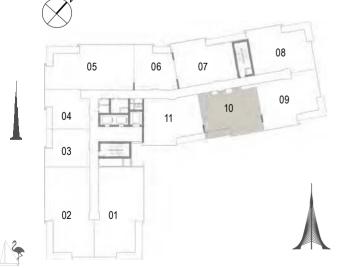

### Building 02 2 BEDROOM UNIT 10/ LEVELS 01-06

| Suite Area   | 103.70 Sqm. / 1116.22 Sqft. |
|--------------|-----------------------------|
| Balcony Area | 8.52 Sqm. / 91.71 Sqft.     |
| Total Area   | 112.22 Sqm. / 1207.93 Sqft. |