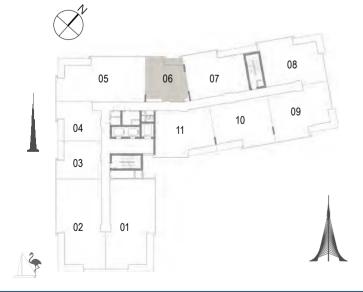

#### Building 02 1 BEDROOM UNIT 06/ LEVELS 01-06

| Suite Area   | 67.15 Sqm. / 722.80 Sqft. |
|--------------|---------------------------|
| Balcony Area | 6.45 Sqm. / 69.43 Sqft.   |
| Total Area   | 73.60 Sqm. / 792.22 Sqft. |