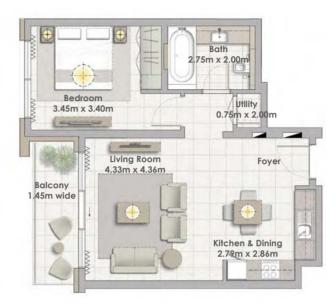

| Suite Area   | 98.30 Sqm. / 1058.09 Sqft.  |
|--------------|-----------------------------|
| Balcony Area | 6.38 Sqm. / 68.67 Sqft.     |
| Total Area   | 104.68 Sqm. / 1126.77 Sqft. |

Building 02 1 BEDROOM UNIT 03/ LEVEL 08