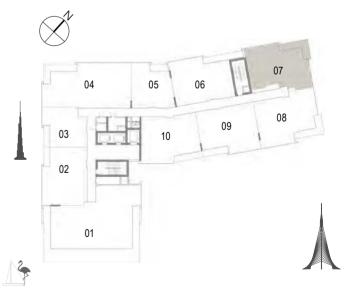

Building 02 2 BEDROOM UNIT 09/ LEVELS 01-06

| Suite Area   | 108.25 Sqm. / 1165.19 Sqft. |
|--------------|-----------------------------|
| Balcony Area | 13.62 Sqm. / 146.60 Sqft.   |
| Total Area   | 121.87 Sqm. / 1311.80 Sqft. |