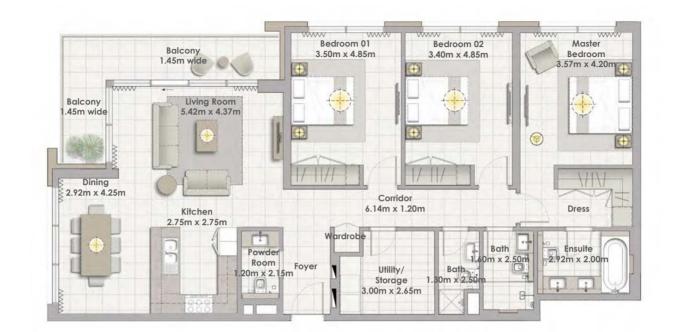

| Suite Area   | 130.17 Sqm. / 1401.14 Sqft. |
|--------------|-----------------------------|
| Terrace Area | 50.03 Sqm. / 538.52 Sqft.   |
| Total Area   | 180.20 Sqm. / 1939.66 Sqft. |

# Building 02 2 BEDROOM UNIT 02/ LEVEL 07

| Suite Area   | 130.27 Sqm. / 1402.21 Sqft. |
|--------------|-----------------------------|
| Terrace Area | 50.03 Sqm. / 538.52 Sqft.   |
| Total Area   | 180.30 Sqm. / 1940.73 Sqft. |