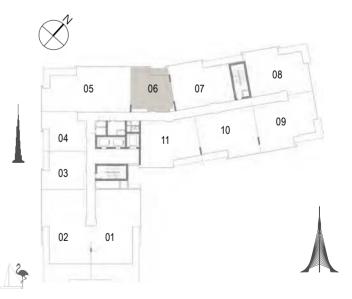

---------------------|
| Terrace Area | 50.03 Sqm. / 538.52 Sqft.   |
| Total Area   | 180.30 Sqm. / 1940.73 Sqft. |















| Suite Area   | 62.16 Sqm. / 669.08 Sqft. |
|--------------|---------------------------|
| Balcony Area | 6.38 Sqm. / 68.67 Sqft.   |
| Total Area   | 68.54 Sqm. / 737.76 Sqft. |





Building 02 1 BEDROOM UNIT 04/ LEVEL 07





| EM/ | AAR |
|-----|-----|

Suite Area

**Total Area** 

**Balcony** Area

60.44 Sqm. / 650.57 Sqft.

67.46 Sqm. / 726.13 Sqft.

7.02 Sqm. / 75.56 Sqft.





Building 02 3 BEDROOM UNIT 05/ LEVEL 07



| Suite Area   | 148.24 Sqm. / 1595.64 Sqft. |
|--------------|-----------------------------|
| Balcony Area | 14.78 Sqm. / 159.09 Sqft.   |
| Total Area   | 163.02 Sqm. / 1754.73 Sqft. |





Building 02 1 BEDROOM UNIT 06/ LEVEL 07





| Suite Area   | 67.15 Sqm. / 722.80 Sqft. |
|--------------|---------------------------|
| Balcony Area | 6.45 Sqm. / 69.43 Sqft.   |
| Total Area   | 73.60 Sqm. / 792.22 Sqft. |











| Suite Area   | 102.58 Sqm. / 1104.16 Sqft. |
|--------------|-----------------------------|
| Balcony Area | 13.60 Sqm. / 146.39 Sqft.   |
| Total Area   | 116.18 Sqm. / 1250.55 Sqft. |





Building 02 2 BEDROOM UNIT 08/ LEVEL 07







Suite Area

**Total Area** 

**Balcony** Area

103.43 Sqm. / 1113.31 Sqft.

13.61 Sqm. / 146.50 Sqft.

117.04 Sqm. / 1259.81 Sqft.









| Suite Area   | 108.25 Sqm. / 1165.19 Sqft. |
|--------------|-----------------------------|
| Balcony Area | 13.62 Sqm. / 146.60 Sqft.   |
| Total Area   | 121.87 Sqm. / 1311.80 Sqft. |





## Building 02 2 BEDROOM UNIT 10/