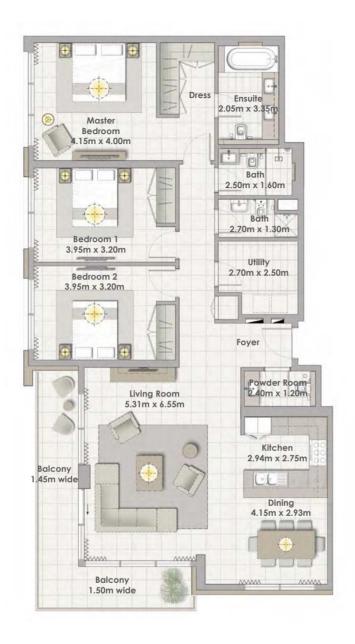

## Building 02 3 BEDROOM UNIT 01/ LEVELS 02-06

Suite Area

Total Area

**Balcony** Area

157.80 Sqm. / 1698.55 Sqft.

176.11 Sqm. / 1895.63 Sqft.

18.31 Sqm. / 197.09 Sqft.

Building 02 3 BEDROOM UNIT 02/ LEVELS 02-06

| Suite Area   | 157.80 Sqm. / 1698.55 Sqft. |
|--------------|-----------------------------|
| Balcony Area | 18.31 Sqm. / 197.09 Sqft.   |
| Total Area   | 176.11 Sqm. / 1895.63 Sqft. |