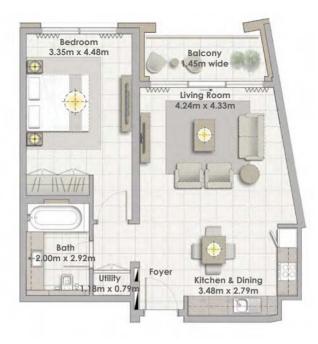

#### Building 02 1 BEDROOM UNIT 06/ LEVELS 01-06

| Suite Area   | 67.15 Sqm. / 722.80 Sqft. |
|--------------|---------------------------|
| Balcony Area | 6.45 Sqm. / 69.43 Sqft.   |
| Total Area   | 73.60 Sqm. / 792.22 Sqft. |