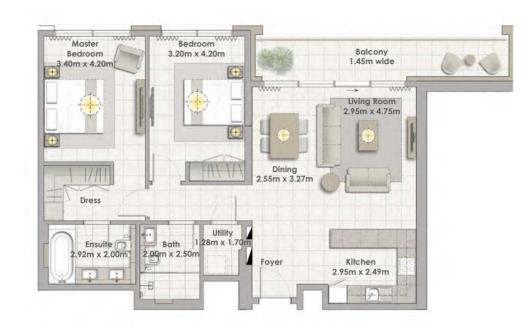

Building 02 2 BEDROOM UNIT 07/ LEVELS 01-06

| Suite Area   | 102.58 Sqm. / 1104.16 Sqft. |
|--------------|-----------------------------|
| Balcony Area | 13.60 Sqm. / 146.39 Sqft.   |
| Total Area   | 116.18 Sqm. / 1250.55 Sqft. |