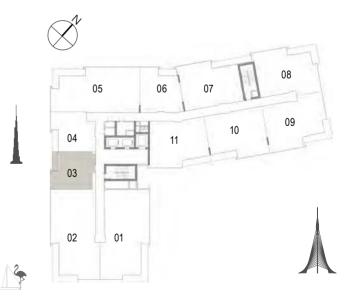

## Building 02 1 BEDROOM UNIT 03/ LEVELS 01-06

| Suite Area   | 62.16 Sqm. / 669.08 Sqft. |
|--------------|---------------------------|
| Balcony Area | 6.38 Sqm. / 68.67 Sqft.   |
| Total Area   | 68.54 Sqm. / 737.76 Sqft. |

## Building 02 1 BEDROOM UNIT 04/ LEVELS 01-06

| Suite Area   | 60.44 Sqm. / 650.57 Sqft. |
|--------------|---------------------------|
| Balcony Area | 7.02 Sqm. / 75.56 Sqft.   |
| Total Area   | 67.46 Sqm. / 726.13 Sqft. |