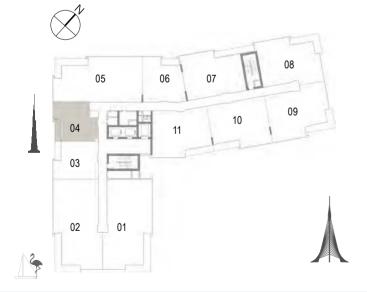

## Building 02 1 BEDROOM UNIT 03/ LEVELS 01-06

| Suite Area   | 62.16 Sqm. / 669.08 Sqft. |
|--------------|---------------------------|
| Balcony Area | 6.38 Sqm. / 68.67 Sqft.   |
| Total Area   | 68.54 Sqm. / 737.76 Sqft. |

## Building 02 1 BEDROOM UNIT 04/ LEVELS 01-06

| Suite Area   | 60.44 Sqm. / 650.57 Sqft. |
|--------------|---------------------------|
| Balcony Area | 7.02 Sqm. / 75.56 Sqft.   |
| Total Area   | 67.46 Sqm. / 726.13 Sqft. |