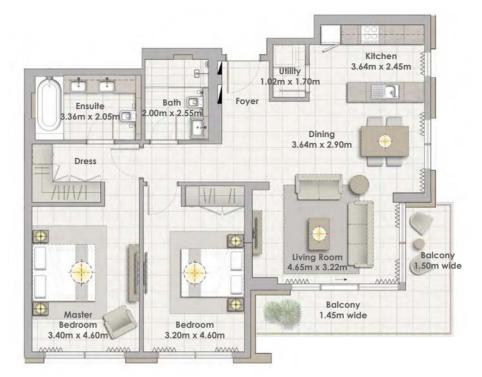

#### Building 02 2 BEDROOM UNIT 08/ LEVELS 01-06

| Suite Area   | 103.43 Sqm. / 1113.31 Sqft. |
|--------------|-----------------------------|
| Balcony Area | 13.61 Sqm. / 146.50 Sqft.   |
| Total Area   | 117.04 Sqm. / 1259.81 Sqft. |