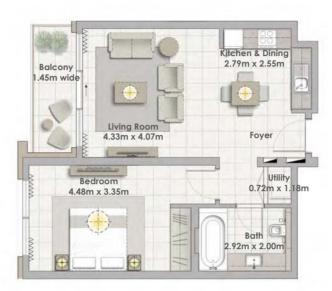

## Building 02 1 BEDROOM UNIT 03/ LEVELS 01-06

| Suite Area   | 62.16 Sqm. / 669.08 Sqft. |
|--------------|---------------------------|
| Balcony Area | 6.38 Sqm. / 68.67 Sqft.   |
| Total Area   | 68.54 Sqm. / 737.76 Sqft. |

## Building 02 1 BEDROOM UNIT 04/ LEVELS 01-06

| Suite Area   | 60.44 Sqm. / 650.57 Sqft. |
|--------------|---------------------------|
| Balcony Area | 7.02 Sqm. / 75.56 Sqft.   |
| Total Area   | 67.46 Sqm. / 726.13 Sqft. |