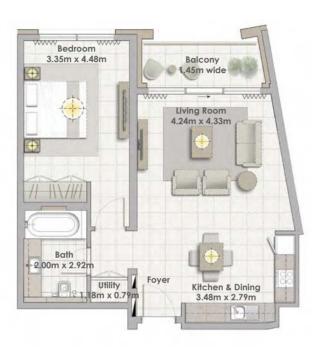

## Building 02 1 BEDROOM UNIT 03/ LEVELS 01-06

| Suite Area   | 62.16 Sqm. / 669.08 Sqft. |
|--------------|---------------------------|
| Balcony Area | 6.38 Sqm. / 68.67 Sqft.   |
| Total Area   | 68.54 Sqm. / 737.76 Sqft. |

| Suite Area   | 62.16 Sqm. / 669.08 Sqft. |
|--------------|---------------------------|
| Balcony Area | 6.38 Sqm. / 68.67 Sqft.   |
| Total Area   | 68.54 Sqm. / 737.76 Sqft. |

Building 02 1 BEDROOM UNIT 04/ LEVEL 07