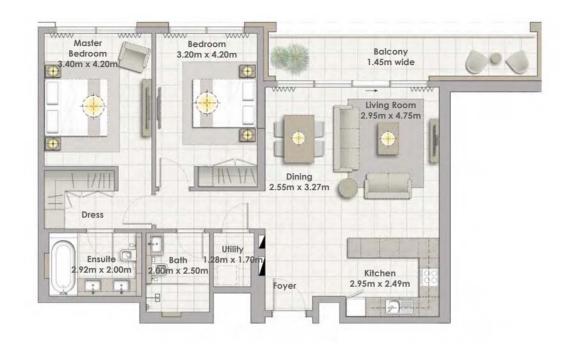

Building 02 2 BEDROOM UNIT 07/ LEVELS 01-06

| Suite Area   | 102.58 Sqm. / 1104.16 Sqft. |
|--------------|-----------------------------|
| Balcony Area | 13.60 Sqm. / 146.39 Sqft.   |
| Total Area   | 116.18 Sqm. / 1250.55 Sqft. |

| Suite Area   | 67.15 Sqm. / 722.80 Sqft. |
|--------------|---------------------------|
| Balcony Area | 6.45 Sqm. / 69.43 Sqft.   |
| Total Area   | 73.60 Sqm. / 792.22 Sqft. |

| Suite Area   | 102.58 Sqm. / 1104.16 Sqft. |
|--------------|-----------------------------|
| Balcony Area | 13.60 Sqm. / 146.39 Sqft.   |
| Total Area   | 116.18 Sqm. / 1250.55 Sqft. |