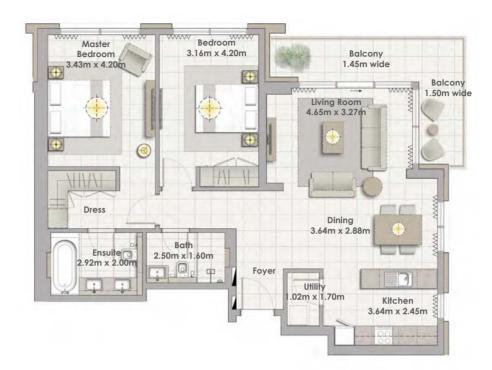

Building 02 2 BEDROOM UNIT 07/ LEVELS 01-06

| Suite Area   | 102.58 Sqm. / 1104.16 Sqft. |
|--------------|-----------------------------|
| Balcony Area | 13.60 Sqm. / 146.39 Sqft.   |
| Total Area   | 116.18 Sqm. / 1250.55 Sqft. |