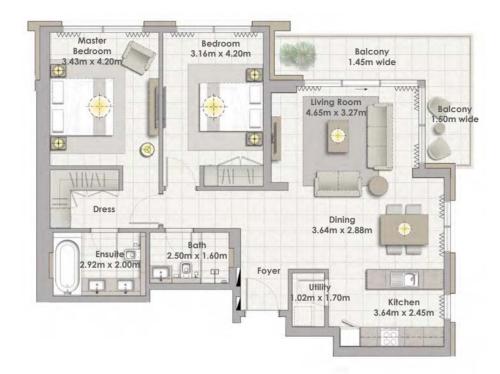

Building 02 2 BEDROOM UNIT 09/ LEVELS 01-06

| Suite Area   | 108.25 Sqm. / 1165.19 Sqft. |
|--------------|-----------------------------|
| Balcony Area | 13.62 Sqm. / 146.60 Sqft.   |
| Total Area   | 121.87 Sqm. / 1311.80 Sqft. |