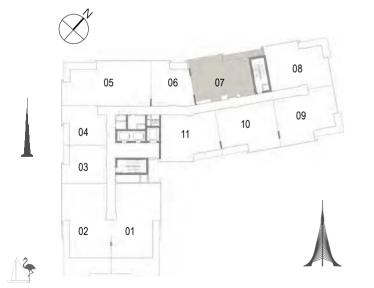

Building 02 2 BEDROOM UNIT 07/ LEVELS 01-06

| Suite Area   | 102.58 Sqm. / 1104.16 Sqft. |
|--------------|-----------------------------|
| Balcony Area | 13.60 Sqm. / 146.39 Sqft.   |
| Total Area   | 116.18 Sqm. / 1250.55 Sqft. |