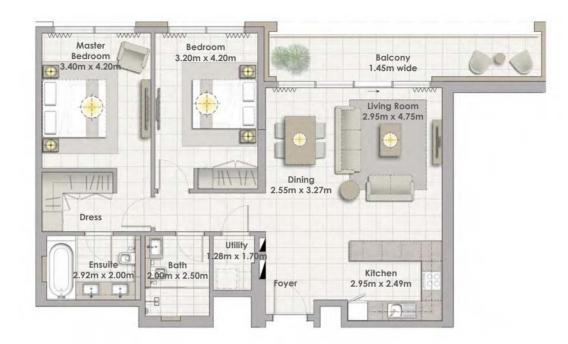

Building 02 2 BEDROOM UNIT 07/ LEVELS 01-06

| Suite Area   | 102.58 Sqm. / 1104.16 Sqft. |
|--------------|-----------------------------|
| Balcony Area | 13.60 Sqm. / 146.39 Sqft.   |
| Total Area   | 116.18 Sqm. / 1250.55 Sqft. |