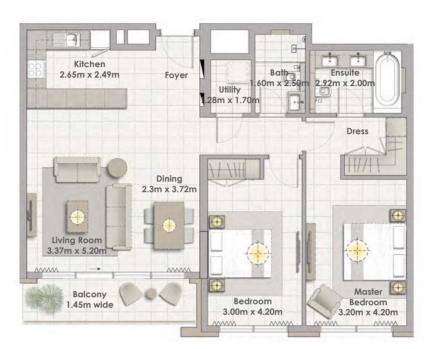

## Building 02 2 BEDROOM UNIT 07/ LEVEL 08

| Suite Area   | 103.43 Sqm. / 1113.31 Sqft. |
|--------------|-----------------------------|
| Balcony Area | 13.61 Sqm. / 146.50 Sqft.   |
| Total Area   | 117.04 Sqm. / 1259.81 Sqft. |