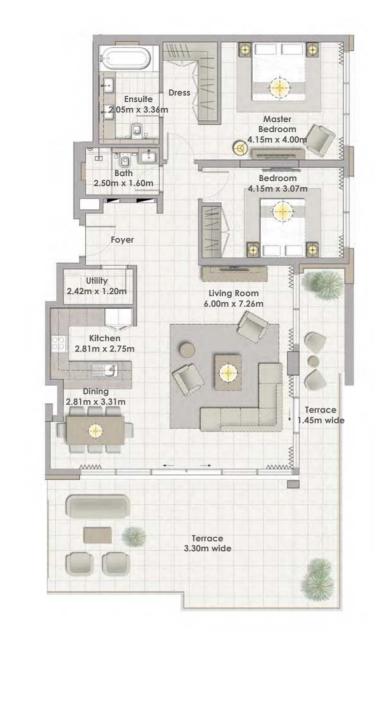

t. |
|--------------|-----------------------------|
| Balcony Area | 13.62 Sqm. / 146.60 Sqft.   |
| Total Area   | 121.87 Sqm. / 1311.80 Sqft. |







### Building 02 2 BEDROOM UNIT 10/ LEVELS 01-06



| Suite Area   | 103.70 Sqm. / 1116.22 Sqft. |
|--------------|-----------------------------|
| Balcony Area | 8.52 Sqm. / 91.71 Sqft.     |
| Total Area   | 112.22 Sqm. / 1207.93 Sqft. |







Building 02 2 BEDROOM UNIT 11/ LEVELS 01-06





| EM/ | AAR |
|-----|-----|

Suite Area

**Total Area** 

**Balcony** Area

103.75 Sqm. / 1116.76 Sqft.

113.00 Sqm. / 1216.32 Sqft.

9.25 Sqm. / 99.57 Sqft.





| Suite Area   | 130.17 Sqm. / 1401.14 Sqft. |
|--------------|-----------------------------|
| Terrace Area | 50.03 Sqm. / 538.52 Sqft.   |
| Total Area   | 180.20 Sqm. / 1939.66 Sqft. |









# Building 02 2 BEDROOM UNIT 02/ LEVEL 07

| Suite Area   | 130.27 Sqm. / 1402.21 Sqft. |
|--------------|-----------------------------|
| Terrace Area | 50.03 Sqm. / 538.52 Sqft.   |
| Total Area   | 180.30 Sqm. / 1940.73 Sqft. |















| Suite Area   | 62.16 Sqm. / 669.08 Sqft. |
|--------------|---------------------------|
| Balcony Area | 6.38 Sqm. / 68.67 Sqft.   |
| Total Area   | 68.54 Sqm. / 737.76 Sqft. |





Building 02 1 BEDROOM UNIT 04/ LEVEL 07





| EM/ | AAR |
|-----|-----|

Suite Area

**Total Area** 

**Balcony** Area

60.44 Sqm. / 650.57 Sqft.

67.46 Sqm. / 726.13 Sqft.

7.02 Sqm. / 75.56 Sqft.





Building 02 3 BEDROOM UNIT 05/ LEVEL 07



| Suite Area   | 148.24 Sqm. / 1595.64 Sqft. |
|--------------|-----------------------------|
| Balcony Area | 14.