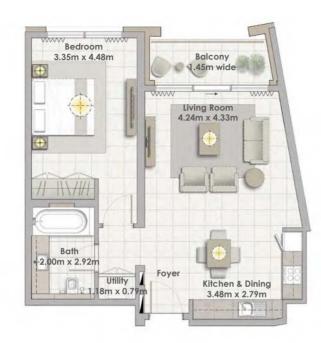

#### Building 02 1 BEDROOM UNIT 06/ LEVELS 01-06

| Suite Area   | 67.15 Sqm. / 722.80 Sqft. |
|--------------|---------------------------|
| Balcony Area | 6.45 Sqm. / 69.43 Sqft.   |
| Total Area   | 73.60 Sqm. / 792.22 Sqft. |