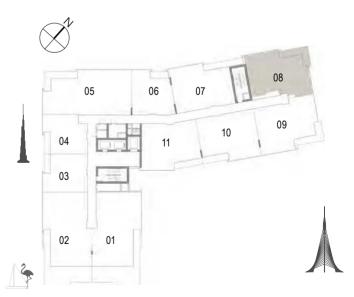

#### Building 02 2 BEDROOM UNIT 08/ LEVELS 01-06

| Suite Area   | 103.43 Sqm. / 1113.31 Sqft. |
|--------------|-----------------------------|
| Balcony Area | 13.61 Sqm. / 146.50 Sqft.   |
| Total Area   | 117.04 Sqm. / 1259.81 Sqft. |

Building 02 2 BEDROOM UNIT 08/ LEVEL 07

Suite Area

**Total Area** 

**Balcony** Area

103.43 Sqm. / 1113.31 Sqft.

13.61 Sqm. / 146.50 Sqft.

117.04 Sqm. / 1259.81 Sqft.

| Suite Area   | 108.25 Sqm. / 1165.19 Sqft. |
|--------------|-----------------------------|
| Balcony Area | 13.62 Sqm. / 146.60 Sqft.   |
| Total Area   | 121.87 Sqm. / 1311.80 Sqft. |