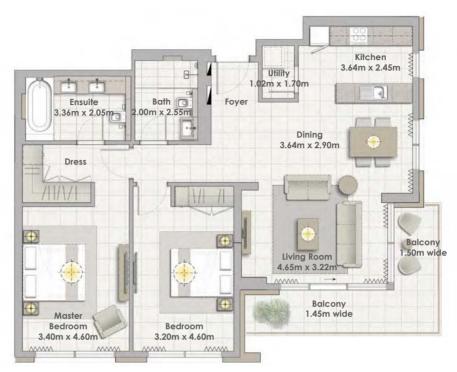

## Building 02 3 BEDROOM UNIT 05/ LEVELS 01-06

Suite Area

**Total Area** 

**Balcony** Area

148.24 Sqm. / 1595.64 Sqft.

163.02 Sqm. / 1754.73 Sqft.

14.78 Sqm. / 159.09 Sqft.

| Suite Area   | 148.24 Sqm. / 1595.64 Sqft. |
|--------------|-----------------------------|
| Balcony Area | 14.78 Sqm. / 159.09 Sqft.   |
| Total Area   | 163.02 Sqm. / 1754.73 Sqft. |

Building 02 1 BEDROOM UNIT 06/ LEVEL 07

Suite Area

**Total Area** 

**Balcony** Area

60.44 Sqm. / 650.57 Sqft.

67.46 Sqm. / 726.13 Sqft.

7.02 Sqm. / 75.56 Sqft.

Building 02 3 BEDROOM UNIT 04/ LEVEL 08

| Suite Area   | 148.24 Sqm. / 1595.64 Sqft. |
|--------------|-----------------------------|
| Balcony Area | 14.78 Sqm. / 159.09 Sqft.   |
| Total Area   | 163.02 Sqm. / 1754.73 Sqft. |