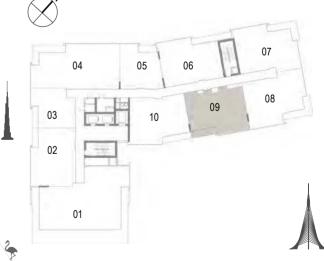

6.45 Sqm. / 69.43 Sqft.   |
| Total Area   | 73.60 Sqm. / 792.22 Sqft. |







Building 02 2 BEDROOM UNIT 06/ LEVEL 08



| Suite Area   | 102.58 Sqm. / 1104.16 Sqft. |
|--------------|-----------------------------|
| Balcony Area | 13.60 Sqm. / 146.39 Sqft.   |
| Total Area   | 116.18 Sqm. / 1250.55 Sqft. |





## Building 02 2 BEDROOM UNIT 07/ LEVEL 08





| Suite Area   | 103.43 Sqm. / 1113.31 Sqft. |
|--------------|-----------------------------|
| Balcony Area | 13.61 Sqm. / 146.50 Sqft.   |
| Total Area   | 117.04 Sqm. / 1259.81 Sqft. |











| Suite Area   | 108.25 Sqm. / 1165.19 Sqft. |
|--------------|-----------------------------|
| Balcony Area | 13.62 Sqm. / 146.60 Sqft.   |
| Total Area   | 121.87 Sqm. / 1311.80 Sqft. |





Building 02 2 BEDROOM UNIT 09/ LEVEL 08





| Suite Area   | 103.70 Sqm. / 1116.22 Sqft. |
|--------------|-----------------------------|
| Balcony Area | 8.52 Sqm. / 91.71 Sqft.     |
| Total Area   | 112.22 Sqm. / 1207.93 Sqft. |







Building 02 2 BEDROOM UNIT 10/ LEVEL 08



| Suite Area   | 103.75 Sqm. / 1116.76 Sqft. |
|--------------|-----------------------------|
| Balcony Area | 9.25 Sqm. / 99.57 Sqft.     |
| Total Area   | 113.00 Sqm. / 1216.32 Sqft. |