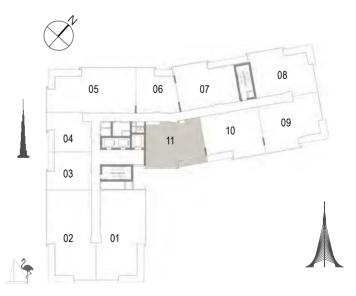

Building 02 2 BEDROOM UNIT 11/ LEVELS 01-06

| EM/ | AAR |
|-----|-----|

Suite Area

**Total Area** 

**Balcony** Area

103.75 Sqm. / 1116.76 Sqft.

113.00 Sqm. / 1216.32 Sqft.

9.25 Sqm. / 99.57 Sqft.