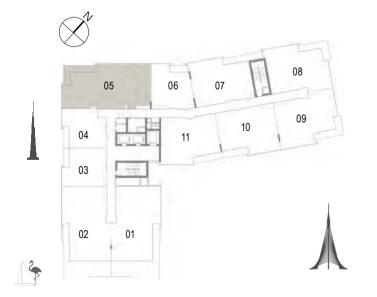

## Building 02 3 BEDROOM UNIT 05/ LEVELS 01-06

Suite Area

**Total Area** 

**Balcony** Area

148.24 Sqm. / 1595.64 Sqft.

163.02 Sqm. / 1754.73 Sqft.

14.78 Sqm. / 159.09 Sqft.