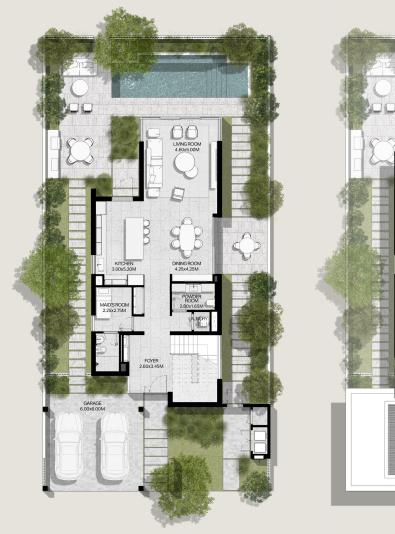

## 4-BEDROOM VILLAS

4-BEDROOM VILLA TYPE A-4S

TOTAL AREA: 370.38 SQM | 3,986.74 SQFT

4-BEDROOM VILLA TYPE A-4S(M)

TOTAL AREA: 370.38 SQM | 3,986.74 SQFT

4-BEDROOM VILLA TYPE D-4BR

TOTAL AREA: 379.72 SQM | 4,087.27 SQFT

GROUND LEVEL

4-BEDROOM VILLA TYPE D-4BR(M)

TOTAL AREA: 379.72 SQM | 4,087.27 SQFT

GROUND LEVEL