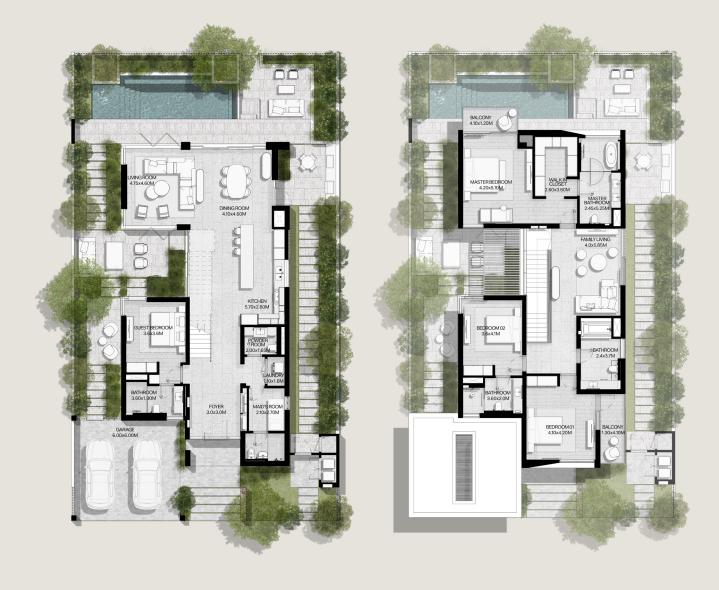

## 3-BEDROOM VILLAS

3-BEDROOM VILLA TYPE B-3BR

TOTAL AREA: 283.16 SQM | 3,047.91 SQFT

GROUND LEVEL

3-BEDROOM VILLA TYPE B-3BR(M)

TOTAL AREA: 283.16 SQM | 3,047.91 SQFT

BALCONY 2004-25M

GROUND LEVEL