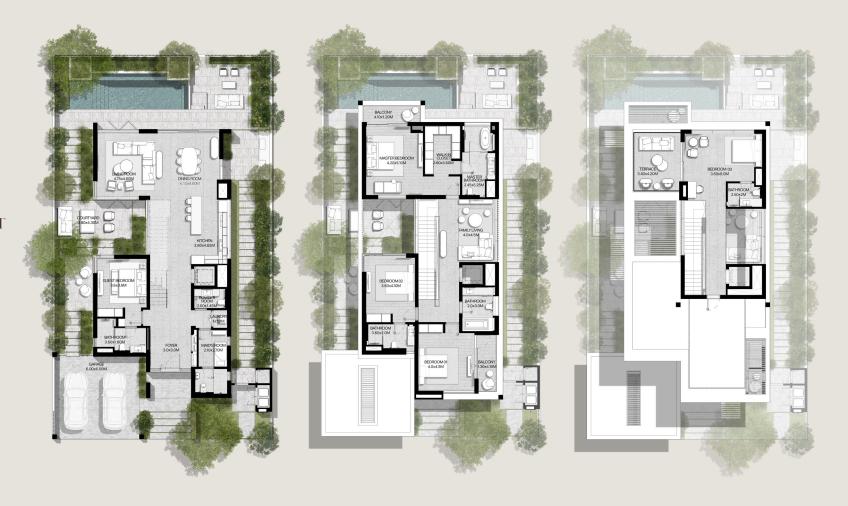

## 5-BEDROOM VILLAS

5-BEDROOM VILLA TYPE C-5S

TOTAL AREA: 461.00 SQM | 4,962.16 SQFT

5-BEDROOM VILLA TYPE C-5S(M)

TOTAL AREA: 461.00 SQM | 4,962.16 SQFT

5-BEDROOM VILLA TYPE E-5BR

TOTAL AREA: 552.26 SQM | 5,944.48 SQFT

SECOND LEVEL

5-BEDROOM VILLA TYPE E-5BR(M)

TOTAL AREA: 552.26 SQM | 5,944.48 SQFT

5-BEDROOM VILLA TYPE F-5BR

TOTAL AREA: 557.55 SQM | 6,001.42 SQFT

5-BEDROOM VILLA TYPE F-5BR(M)

TOTAL AREA: 557.55 SQM | 6,001.42 SQFT