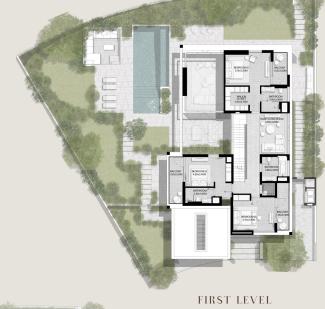

## 5-BEDROOM VILLAS

5-BEDROOM VILLA TYPE C-5S

TOTAL AREA: 461.00 SQM | 4,962.16 SQFT

5-BEDROOM VILLA TYPE C-5S(M)

TOTAL AREA: 461.00 SQM | 4,962.16 SQFT

5-BEDROOM VILLA TYPE E-5BR

TOTAL AREA: 552.26 SQM | 5,944.48 SQFT

SECOND LEVEL

5-BEDROOM VILLA TYPE E-5BR(M)

TOTAL AREA: 552.26 SQM | 5,944.48 SQFT

5-BEDROOM VILLA TYPE F-5BR

TOTAL AREA: 557.55 SQM | 6,001.42 SQFT

5-BEDROOM VILLA TYPE F-5BR(M)

TOTAL AREA: 557.55 SQM | 6,001.42 SQFT