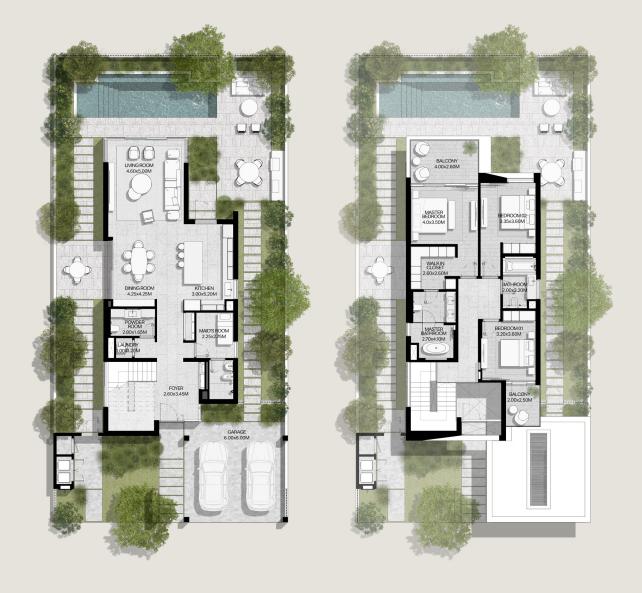

## 3-BEDROOM VILLAS

3-BEDROOM VILLA TYPE B-3BR

TOTAL AREA: 283.16 SQM | 3,047.91 SQFT

GROUND LEVEL

3-BEDROOM VILLA TYPE B-3BR(M)

TOTAL AREA: 283.16 SQM | 3,047.91 SQFT

BALCONY 2004-25M

GROUND LEVEL