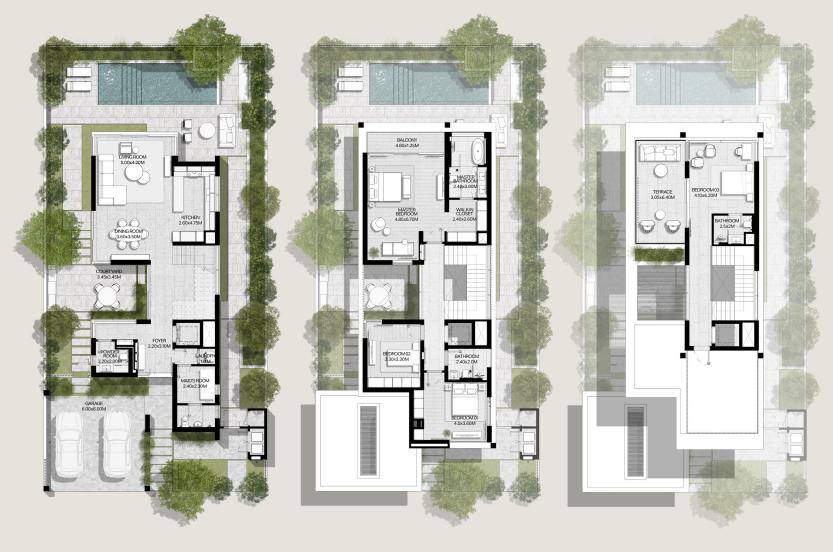

## 5-BEDROOM VILLAS

5-BEDROOM VILLA TYPE C-5S

TOTAL AREA: 461.00 SQM | 4,962.16 SQFT

5-BEDROOM VILLA TYPE C-5S(M)

TOTAL AREA: 461.00 SQM | 4,962.16 SQFT

5-BEDROOM VILLA TYPE E-5BR

TOTAL AREA: 552.26 SQM | 5,944.48 SQFT

SECOND LEVEL

5-BEDROOM VILLA TYPE E-5BR(M)

TOTAL AREA: 552.26 SQM | 5,944.48 SQFT

5-BEDROOM VILLA TYPE F-5BR

TOTAL AREA: 557.55 SQM | 6,001.42 SQFT

5-BEDROOM VILLA TYPE F-5BR(M)

TOTAL AREA: 557.55 SQM | 6,001.42 SQFT