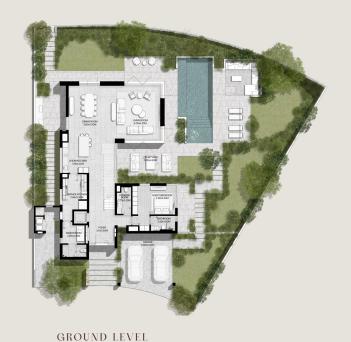

## 5-BEDROOM VILLAS

5-BEDROOM VILLA TYPE C-5S

TOTAL AREA: 461.00 SQM | 4,962.16 SQFT

5-BEDROOM VILLA TYPE C-5S(M)

TOTAL AREA: 461.00 SQM | 4,962.16 SQFT

5-BEDROOM VILLA TYPE E-5BR

TOTAL AREA: 552.26 SQM | 5,944.48 SQFT

SECOND LEVEL

5-BEDROOM VILLA TYPE E-5BR(M)

TOTAL AREA: 552.26 SQM | 5,944.48 SQFT

5-BEDROOM VILLA TYPE F-5BR

TOTAL AREA: 557.55 SQM | 6,001.42 SQFT

5-BEDROOM VILLA TYPE F-5BR(M)

TOTAL AREA: 557.55 SQM | 6,001.42 SQFT