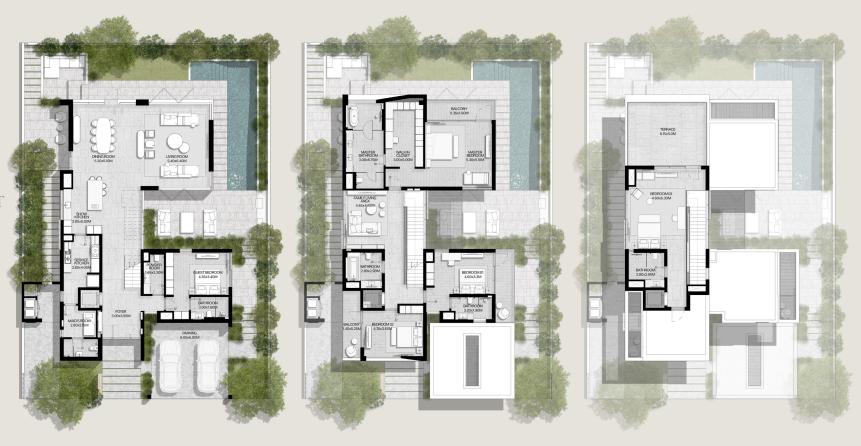

## 5-BEDROOM VILLAS

5-BEDROOM VILLA TYPE C-5S

TOTAL AREA: 461.00 SQM | 4,962.16 SQFT

5-BEDROOM VILLA TYPE C-5S(M)

TOTAL AREA: 461.00 SQM | 4,962.16 SQFT

5-BEDROOM VILLA TYPE E-5BR

TOTAL AREA: 552.26 SQM | 5,944.48 SQFT

SECOND LEVEL

5-BEDROOM VILLA TYPE E-5BR(M)

TOTAL AREA: 552.26 SQM | 5,944.48 SQFT

5-BEDROOM VILLA TYPE F-5BR

TOTAL AREA: 557.55 SQM | 6,001.42 SQFT

5-BEDROOM VILLA TYPE F-5BR(M)

TOTAL AREA: 557.55 SQM | 6,001.42 SQFT