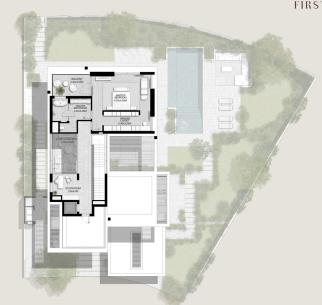

## 5-BEDROOM VILLAS

5-BEDROOM VILLA TYPE C-5S

TOTAL AREA: 461.00 SQM | 4,962.16 SQFT

5-BEDROOM VILLA TYPE C-5S(M)

TOTAL AREA: 461.00 SQM | 4,962.16 SQFT

5-BEDROOM VILLA TYPE E-5BR

TOTAL AREA: 552.26 SQM | 5,944.48 SQFT

SECOND LEVEL

5-BEDROOM VILLA TYPE E-5BR(M)

TOTAL AREA: 552.26 SQM | 5,944.48 SQFT

5-BEDROOM VILLA TYPE F-5BR

TOTAL AREA: 557.55 SQM | 6,001.42 SQFT

5-BEDROOM VILLA TYPE F-5BR(M)

TOTAL AREA: 557.55 SQM | 6,001.42 SQFT