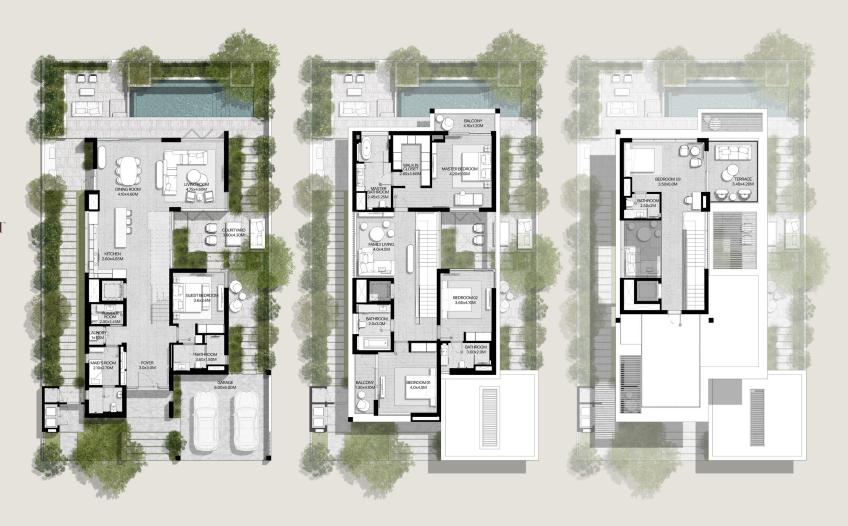

## 4-BEDROOM VILLAS

4-BEDROOM VILLA TYPE A-4S

TOTAL AREA: 370.38 SQM | 3,986.74 SQFT

4-BEDROOM VILLA TYPE A-4S(M)

TOTAL AREA: 370.38 SQM | 3,986.74 SQFT

4-BEDROOM VILLA TYPE D-4BR

TOTAL AREA: 379.72 SQM | 4,087.27 SQFT

GROUND LEVEL

4-BEDROOM VILLA TYPE D-4BR(M)

TOTAL AREA: 379.72 SQM | 4,087.27 SQFT

GROUND LEVEL