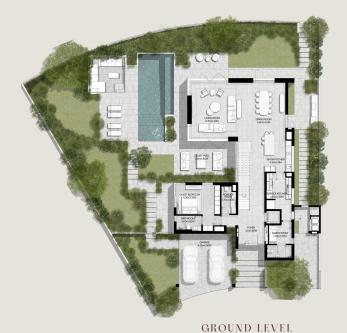

## 5-BEDROOM VILLAS

5-BEDROOM VILLA TYPE C-5S

TOTAL AREA: 461.00 SQM | 4,962.16 SQFT

5-BEDROOM VILLA TYPE C-5S(M)

TOTAL AREA: 461.00 SQM | 4,962.16 SQFT

5-BEDROOM VILLA TYPE E-5BR

TOTAL AREA: 552.26 SQM | 5,944.48 SQFT

SECOND LEVEL

5-BEDROOM VILLA TYPE E-5BR(M)

TOTAL AREA: 552.26 SQM | 5,944.48 SQFT

5-BEDROOM VILLA TYPE F-5BR

TOTAL AREA: 557.55 SQM | 6,001.42 SQFT

5-BEDROOM VILLA TYPE F-5BR(M)

TOTAL AREA: 557.55 SQM | 6,001.42 SQFT