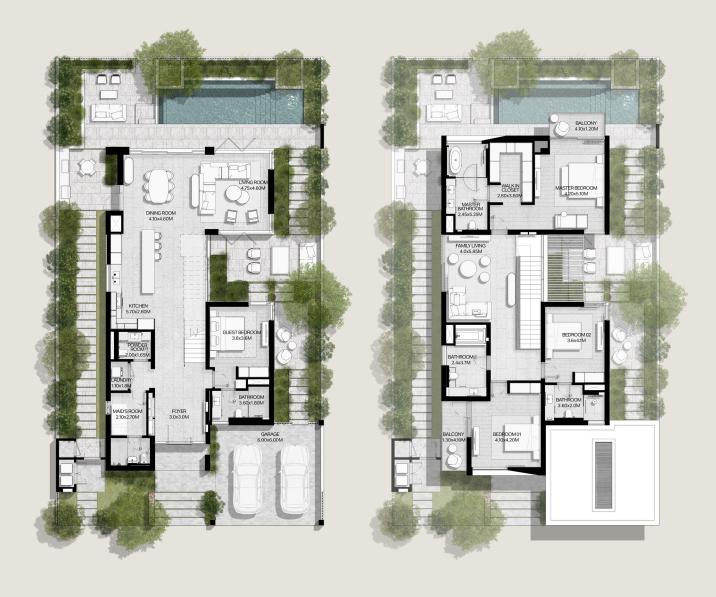

## 3-BEDROOM VILLAS

3-BEDROOM VILLA TYPE B-3BR

TOTAL AREA: 283.16 SQM | 3,047.91 SQFT

GROUND LEVEL

3-BEDROOM VILLA TYPE B-3BR(M)

TOTAL AREA: 283.16 SQM | 3,047.91 SQFT

BALCONY 2004-25M

GROUND LEVEL