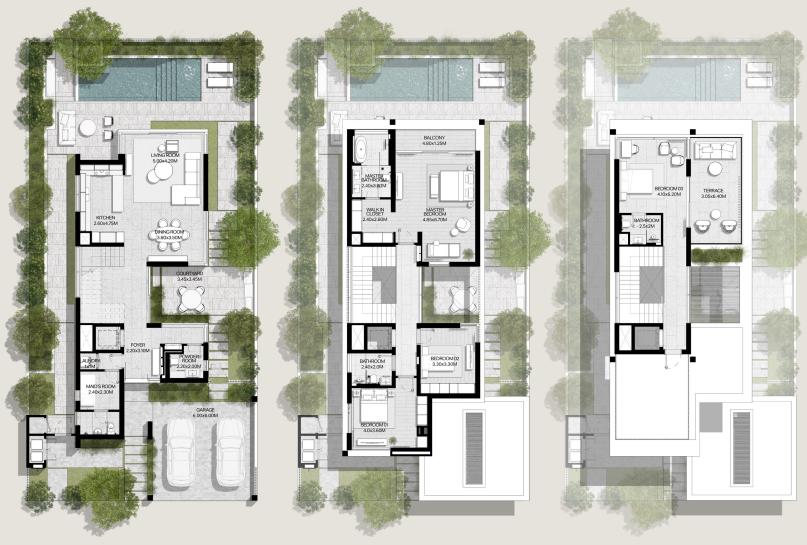

## 5-BEDROOM VILLAS

5-BEDROOM VILLA TYPE C-5S

TOTAL AREA: 461.00 SQM | 4,962.16 SQFT

5-BEDROOM VILLA TYPE C-5S(M)

TOTAL AREA: 461.00 SQM | 4,962.16 SQFT

5-BEDROOM VILLA TYPE E-5BR

TOTAL AREA: 552.26 SQM | 5,944.48 SQFT

SECOND LEVEL

5-BEDROOM VILLA TYPE E-5BR(M)

TOTAL AREA: 552.26 SQM | 5,944.48 SQFT

5-BEDROOM VILLA TYPE F-5BR

TOTAL AREA: 557.55 SQM | 6,001.42 SQFT

5-BEDROOM VILLA TYPE F-5BR(M)

TOTAL AREA: 557.55 SQM | 6,001.42 SQFT