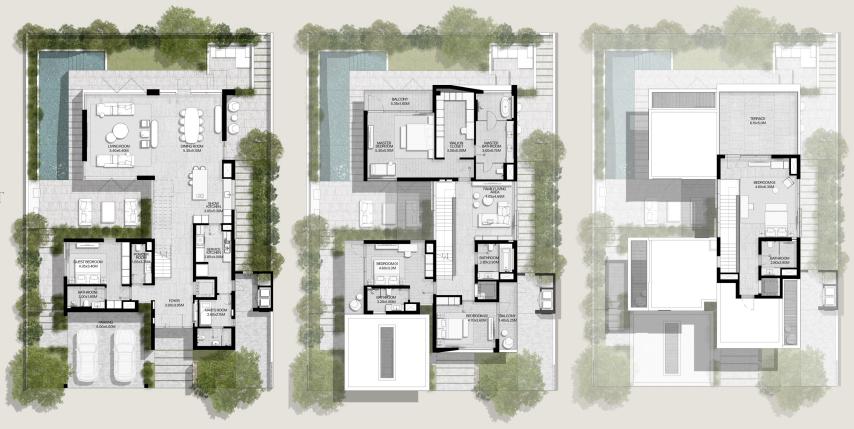

## 3-BEDROOM VILLAS

3-BEDROOM VILLA TYPE B-3BR

TOTAL AREA: 283.16 SQM | 3,047.91 SQFT

GROUND LEVEL

3-BEDROOM VILLA TYPE B-3BR(M)

TOTAL AREA: 283.16 SQM | 3,047.91 SQFT

BALCONY 2004-25M

GROUND LEVEL