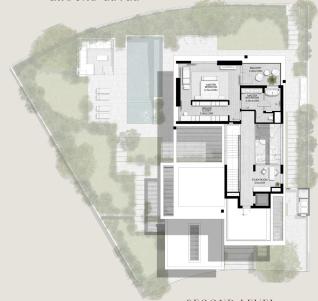

SECOND LEVEL

5-BEDROOM VILLA TYPE E-5BR(M)

TOTAL AREA: 552.26 SQM | 5,944.48 SQFT

5-BEDROOM VILLA TYPE F-5BR

TOTAL AREA: 557.55 SQM | 6,001.42 SQFT

5-BEDROOM VILLA TYPE F-5BR(M)

TOTAL AREA: 557.55 SQM | 6,001.42 SQFT