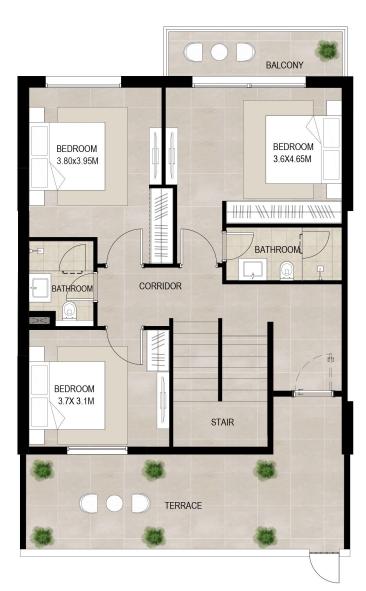

### 3 bedroom duplex - Unit type A

| Area           | Min                         | Max                         |
|----------------|-----------------------------|-----------------------------|
| Suite          | 160.75 Sq.m / 1730.3 Sq.ft  | 161.29 Sq.m / 1736.11 Sq.ft |
| Balcony        | 43.31 Sq.m / 466.18 Sq.ft   | 43.60 Sq.m / 469.31 Sq.ft   |
| Total built-up | 204.35 Sq.m / 2199.61 Sq.ft | 204.60 Sq.m / 2202.30 Sq.ft |

<sup>1.</sup> All room dimensions are in metric and measured to structural elements and exclude wall finishes and construction tolerances.

GROUND FLOOR FIRST FLOOR