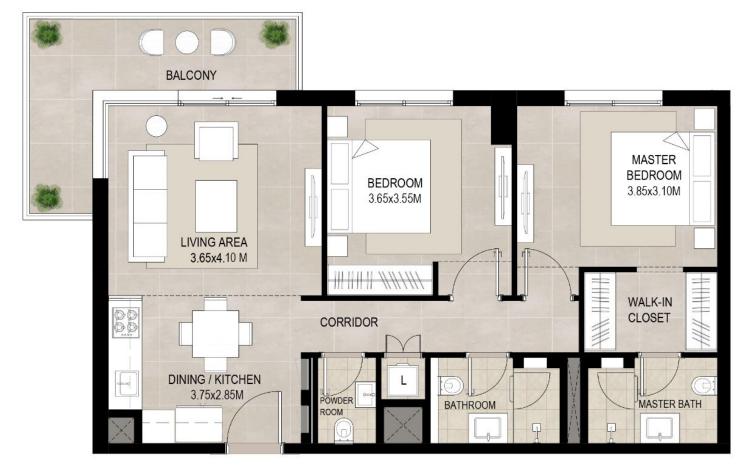

<sup>\*</sup>Balcony sizes vary

| Area           | Min                       | Max                       |
|----------------|---------------------------|---------------------------|
| Suite          | 82.40 Sq.m / 886.95 Sq.ft | 82.42 Sq.m / 887.16 Sq.ft |
| Balcony        | 5.32 Sq.m / 57.26 Sq.ft   | 5.34 Sq.m / 57.48 Sq.ft   |
| Total built-up | 87.74 Sq.m / 944.43 Sq.ft | 87.74 Sq.m / 944.43 Sq.ft |

<sup>1.</sup> All room dimensions are in metric and measured to structural elements and exclude wall finishes and construction tolerances.

<sup>2.</sup> All dimensions have been provided by our consultant architects. 3. All materials, dimensions, drawings features and amenities are approximate at the time of printing. 4. Actual area may vary from stated area. Drawings not to scale E&OE. The developer reserves the right to make revisions to the floor plans and any features, materials, dimensions, drawings and amenities mentioned in this brochure without notice.