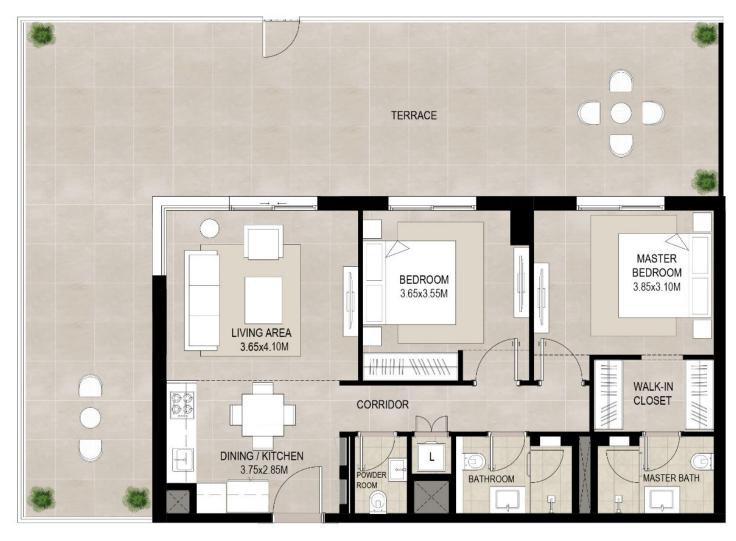

<sup>\*</sup>Balcony sizes vary

| Area           |                             |
|----------------|-----------------------------|
| Suite          | 82.47 Sq.m / 887.70 Sq.ft   |
| Balcony        | 40.76 Sq.m / 438.74 Sq.ft   |
| Total built-up | 123.23 Sq.m / 1326.44 Sq.ft |

<sup>1.</sup> All room dimensions are in metric and measured to structural elements and exclude wall finishes and construction tolerances.

<sup>2.</sup> All dimensions have been provided by our consultant architects. 3. All materials, dimensions, drawings features and amenities are approximate at the time of printing. 4. Actual area may vary from stated area. Drawings not to scale E&OE. The developer reserves the right to make revisions to the floor plans and any features, materials, dimensions, drawings and amenities mentioned in this brochure without notice.