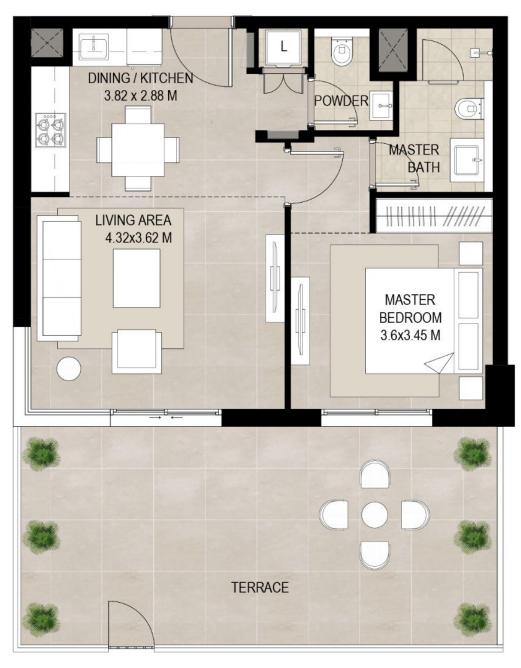

<sup>\*</sup>Balcony sizes vary

| Area           | Min                       | Max                       |
|----------------|---------------------------|---------------------------|
| Suite          | 49.86 Sq.m / 536.69 Sq.ft | 55.73 Sq.m / 599.87 Sq.ft |
| Balcony        | 11.80 Sq.m / 127.01 Sq.ft | 13.51 Sq.m / 145.42 Sq.ft |
| Total built-up | 61.66 Sq.m / 663.70 Sq.ft | 69.24 Sq.m / 745.29 Sq.ft |

<sup>1.</sup> All room dimensions are in metric and measured to structural elements and exclude wall finishes and construction tolerances.

<sup>2.</sup> All dimensions have been provided by our consultant architects. 3. All materials, dimensions, drawings features and amenities are approximate at the time of printing. 4. Actual area may vary from stated area. Drawings not to scale E&OE. The developer reserves the right to make revisions to the floor plans and any features, materials, dimensions, drawings and amenities mentioned in this brochure without notice.