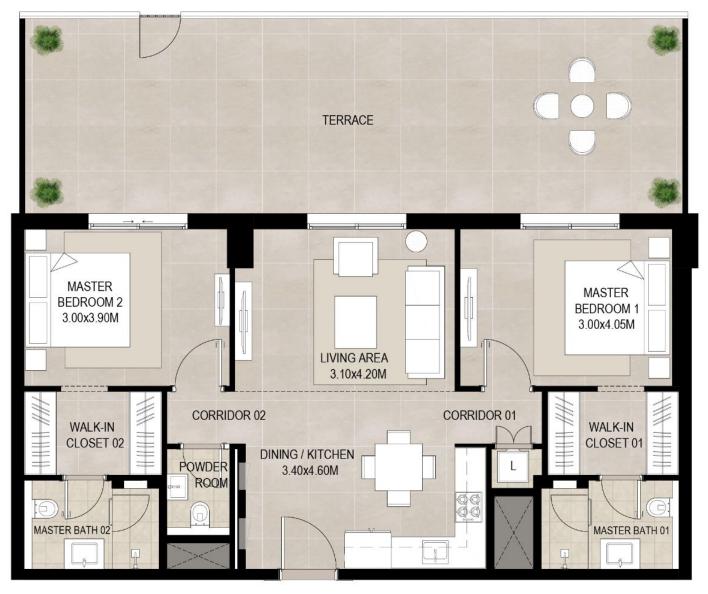

<sup>\*</sup>Balcony sizes vary

| Area           | Min                       | Max                       |
|----------------|---------------------------|---------------------------|
| Suite          | 78.43 Sq.m / 844.21 Sq.ft | 78.47 Sq.m / 844.64 Sq.ft |
| Balcony        | 11.78 Sq.m / 126.80 Sq.ft | 11.81 Sq.m / 127.12 Sq.ft |
| Total built-up | 90.24 Sq.m / 971.34 Sq.ft | 90.25 Sq.m / 971.44 Sq.ft |

<sup>1.</sup> All room dimensions are in metric and measured to structural elements and exclude wall finishes and construction tolerances.

<sup>2.</sup> All dimensions have been provided by our consultant architects. 3. All materials, dimensions, drawings features and amenities are approximate at the time of printing. 4. Actual area may vary from stated area. Drawings not to scale E&OE. The developer reserves the right to make revisions to the floor plans and any features, materials, dimensions, drawings and amenities mentioned in this brochure without notice.