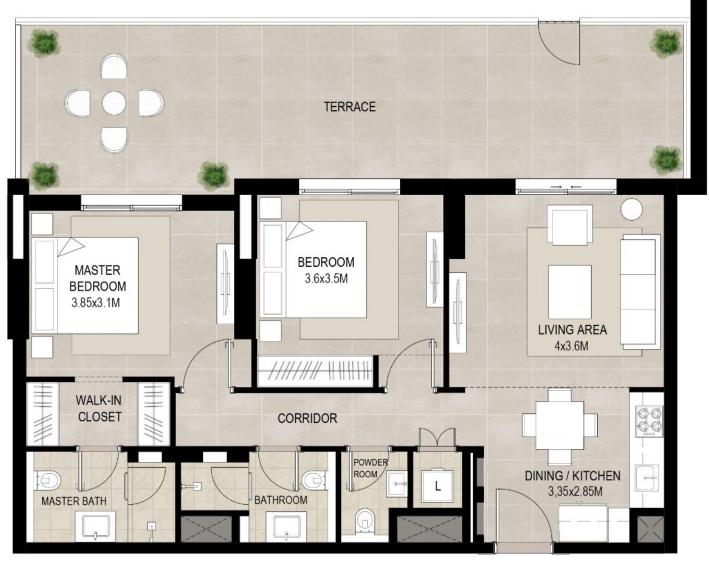

## 1 bedroom - Unit type A1(M)

| Area           |                           |
|----------------|---------------------------|
| Suite          | 55.93 Sq.m / 602.03 Sq.ft |
| Balcony        | 26.33 Sq.m / 283.41 Sq.ft |
| Total built-up | 82.26 Sq.m / 885.44 Sq.ft |

<sup>1.</sup> All room dimensions are in metric and measured to structural elements and exclude wall finishes and construction tolerances.

<sup>2.</sup> All dimensions have been provided by our consultant architects. 3. All materials, dimensions, drawings features and amenities are approximate at the time of printing. 4. Actual area may vary from stated area. Drawings not to scale E&OE. The developer reserves the right to make revisions to the floor plans and any features, materials, dimensions, drawings and amenities mentioned in this brochure without notice.