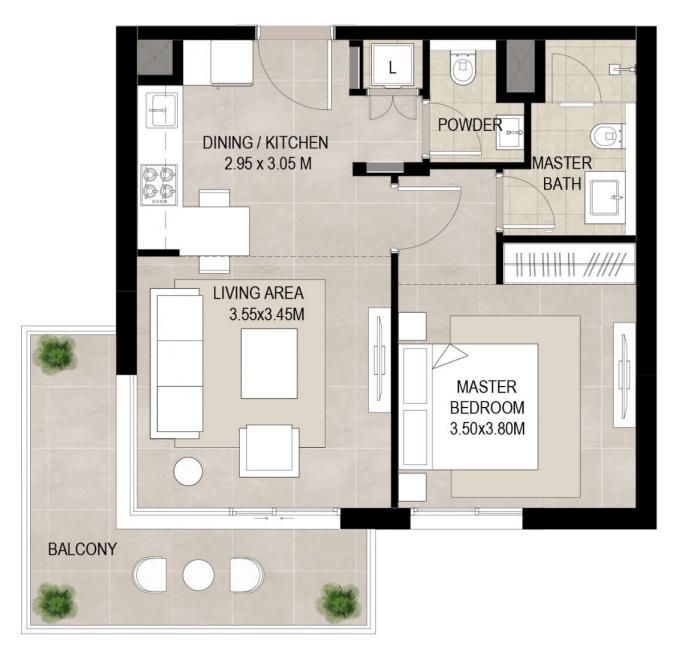

\*Balcony sizes vary

| Area           | Min                       | Max                       |
|----------------|---------------------------|---------------------------|
| Suite          | 55.91 Sq.m / 601.81 Sq.ft | 56.08 Sq.m / 603.64 Sq.ft |
| Balcony        | 5.31 Sq.m / 57.16 Sq.ft   | 5.34 Sq.m / 57.26 Sq.ft   |
| Total built-up | 61.23 Sq.m / 659.07 Sq.ft | 61.39 Sq.m / 660.80 Sq.ft |

<sup>1.</sup> All room dimensions are in metric and measured to structural elements and exclude wall finishes and construction tolerances.

<sup>2.</sup> All dimensions have been provided by our consultant architects. 3. All materials, dimensions, drawings features and amenities are approximate at the time of printing. 4. Actual area may vary from stated area. Drawings not to scale E&OE. The developer reserves the right to make revisions to the floor plans and any features, materials, dimensions, drawings and amenities mentioned in this brochure without notice.