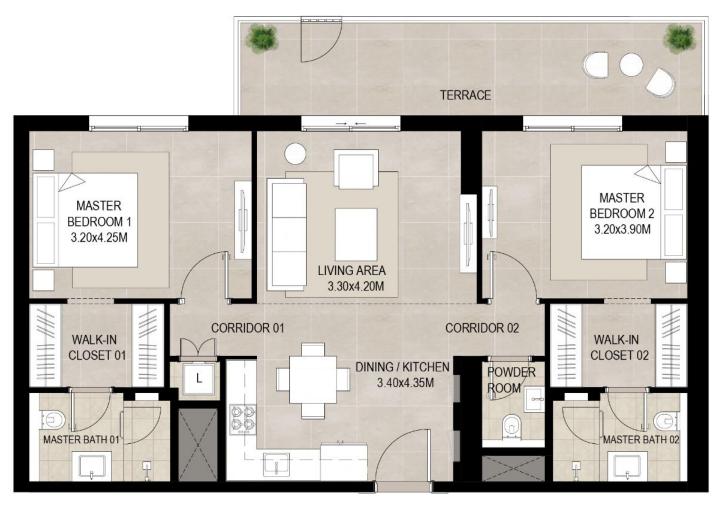

<sup>\*</sup>Balcony sizes vary

| Area           | Min                        | Max                        |
|----------------|----------------------------|----------------------------|
| Suite          | 86.81 Sq.m / 934.42 Sq.ft  | 88.63 Sq.m / 954.01 Sq.ft  |
| Balcony        | 7.48 Sq.m / 80.51 Sq.ft    | 7.49 Sq.m / 80.62 Sq.ft    |
| Total built-up | 94.29 Sq.m / 1014.93 Sq.ft | 96.12 Sq.m / 1034.63 Sq.ft |

<sup>1.</sup> All room dimensions are in metric and measured to structural elements and exclude wall finishes and construction tolerances.

<sup>2.</sup> All dimensions have been provided by our consultant architects. 3. All materials, dimensions, drawings features and amenities are approximate at the time of printing. 4. Actual area may vary from stated area. Drawings not to scale E&OE. The developer reserves the right to make revisions to the floor plans and any features, materials, dimensions, drawings and amenities mentioned in this brochure without notice.

<sup>\*</sup>Balcony sizes vary

## 2 bedroom - Unit type A(M)

| Area           | Min                       | Max                       |
|----------------|---------------------------|---------------------------|
| Suite          | 83.18 Sq.m / 895.34 Sq.ft | 83.88 Sq.m / 902.88 Sq.ft |
| Balcony        | 7.49 Sq.m / 80.62 Sq.ft   | 7.49 Sq.m / 80.62 Sq.ft   |
| Total built-up | 90.67 Sq.m / 975.96 Sq.ft | 91.37 Sq.m / 983.50 Sq.ft |