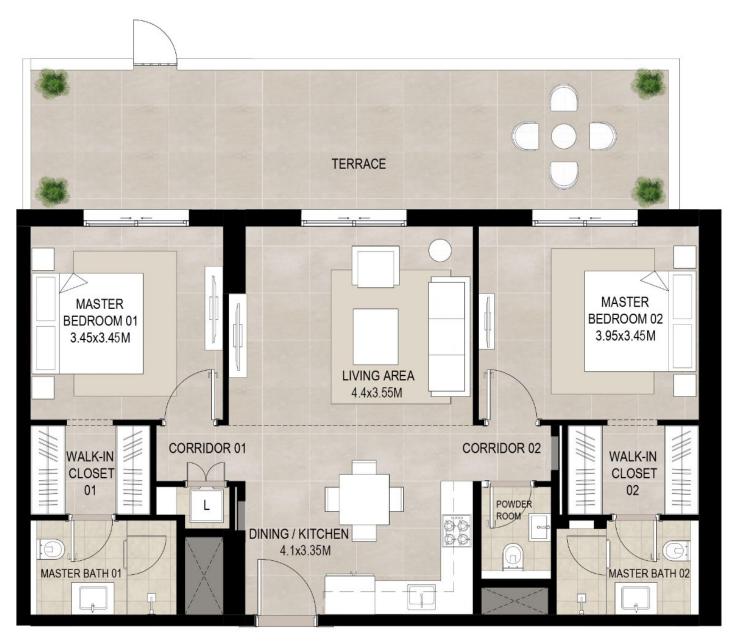

<sup>\*</sup>Balcony sizes vary

| -              |                             |
|----------------|-----------------------------|
| Area           |                             |
| Suite          | 86.81 Sq.m / 934.42 Sq.ft   |
| Balcony        | 17.62 Sq.m / 189.66 Sq.ft   |
| Total built-up | 104.43 Sq.m / 1124.08 Sq.ft |

<sup>\*</sup>Balcony sizes vary