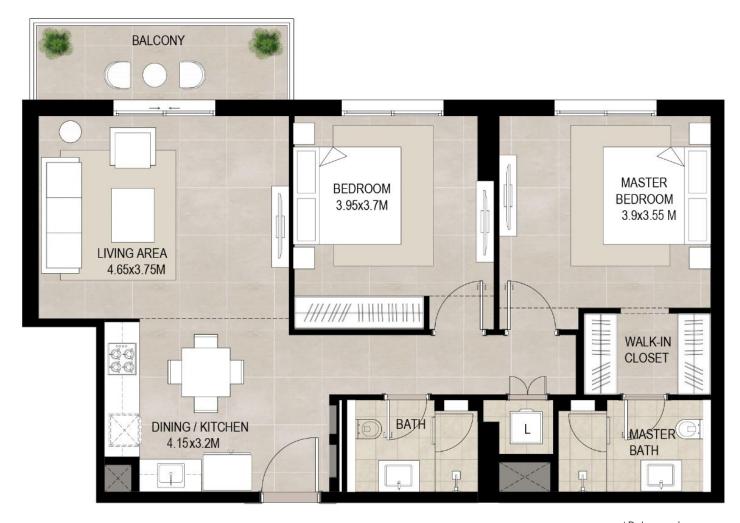

# 1 bedroom - Unit type A(M)

| Area           |                           |
|----------------|---------------------------|
| Suite          | 55.90 Sq.m / 601.70 Sq.ft |
| Balcony        | 5.32 Sq.m / 57.26 Sq.ft   |
| Total built-up | 61.22 Sa.m / 658.97 Sa.ft |

\*Balcony sizes vary

| Area           | Min                       | Max                       |
|----------------|---------------------------|---------------------------|
| Suite          | 55.91 Sq.m / 601.81 Sq.ft | 56.08 Sq.m / 603.64 Sq.ft |
| Balcony        | 5.31 Sq.m / 57.16 Sq.ft   | 5.34 Sq.m / 57.26 Sq.ft   |
| Total built-up | 61.23 Sq.m / 659.07 Sq.ft | 61.39 Sq.m / 660.80 Sq.ft |