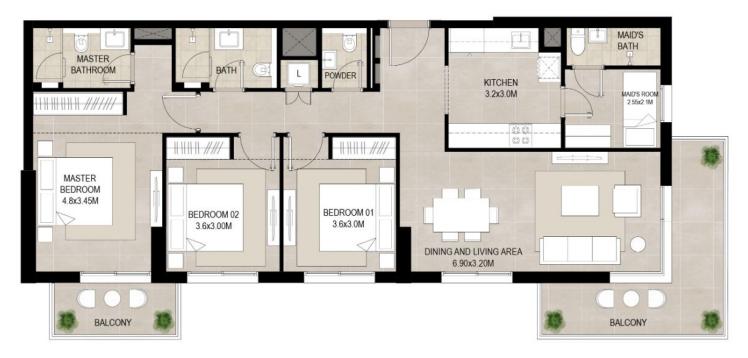

\*Balcony sizes vary

| Area           | Min                         | Max                         |
|----------------|-----------------------------|-----------------------------|
| Suite          | 111.57 Sq.m / 1200.93 Sq.ft | 112.14 Sq.m / 1207.06 Sq.ft |
| Balcony        | 19.01 Sq.m / 204.62 Sq.ft   | 19.13 Sq.m / 205.91 Sq.ft   |
| Total built-up | 130.70 Sq.m / 1406.84 Sq.ft | 131.15 Sq.m / 1411.69 Sq.ft |