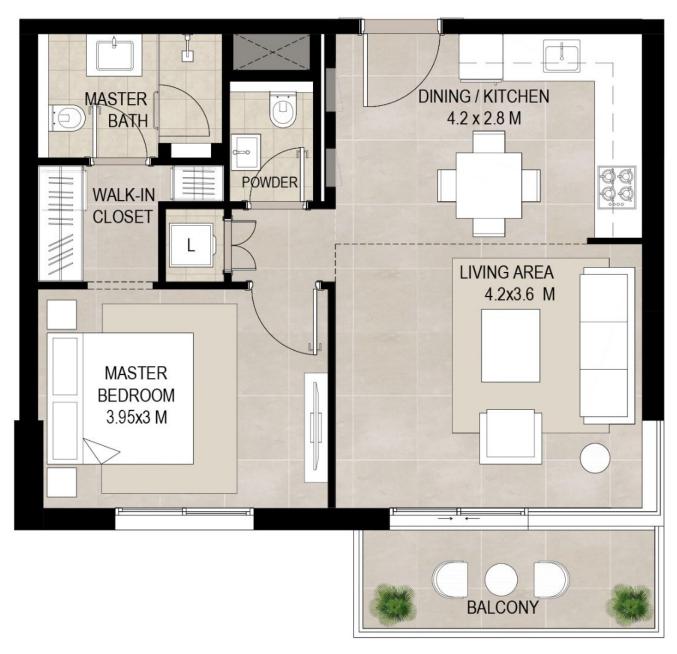

\*Balcony sizes vary

| Area           |                           |
|----------------|---------------------------|
| Suite          | 56.43 Sq.m / 607.41 Sq.ft |
| Balcony        | 6.58 Sq.m / 70.83 Sq.ft   |
| Total built-up | 63.01 Sq.m / 678.23 Sq.ft |

<sup>1.</sup> All room dimensions are in metric and measured to structural elements and exclude wall finishes and construction tolerances.

<sup>2.</sup> All dimensions have been provided by our consultant architects. 3. All materials, dimensions, drawings features and amenities are approximate at the time of printing. 4. Actual area may vary from stated area. Drawings not to scale E&OE. The developer reserves the right to make revisions to the floor plans and any features, materials, dimensions, drawings and amenities mentioned in this brochure without notice.