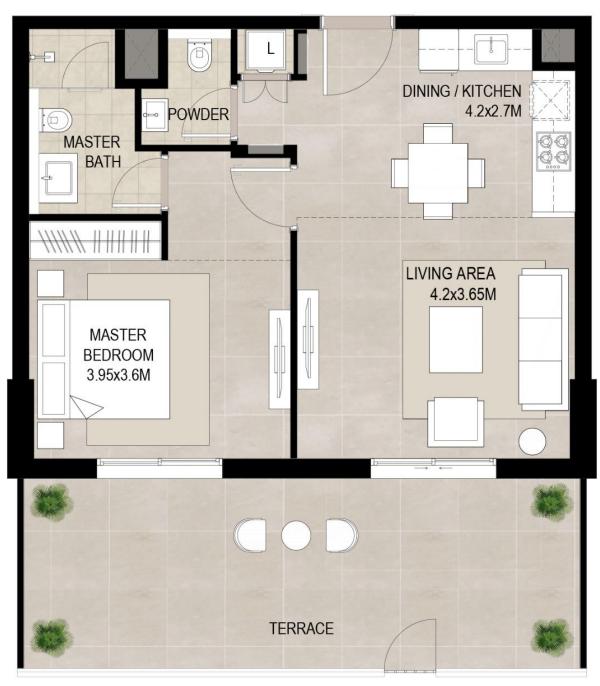

<sup>\*</sup>Balcony sizes vary

| Area           | Min                       | Max                       |
|----------------|---------------------------|---------------------------|
| Suite          | 49.86 Sq.m / 536.69 Sq.ft | 55.73 Sq.m / 599.87 Sq.ft |
| Balcony        | 11.80 Sq.m / 127.01 Sq.ft | 13.51 Sq.m / 145.42 Sq.ft |
| Total built-up | 61.66 Sq.m / 663.70 Sq.ft | 69.24 Sq.m / 745.29 Sq.ft |

<sup>1.</sup> All room dimensions are in metric and measured to structural elements and exclude wall finishes and construction tolerances.

<sup>2.</sup> All dimensions have been provided by our consultant architects. 3. All materials, dimensions, drawings features and amenities are approximate at the time of printing. 4. Actual area may vary from stated area. Drawings not to scale E&OE. The developer reserves the right to make revisions to the floor plans and any features, materials, dimensions, drawings and amenities mentioned in this brochure without notice.