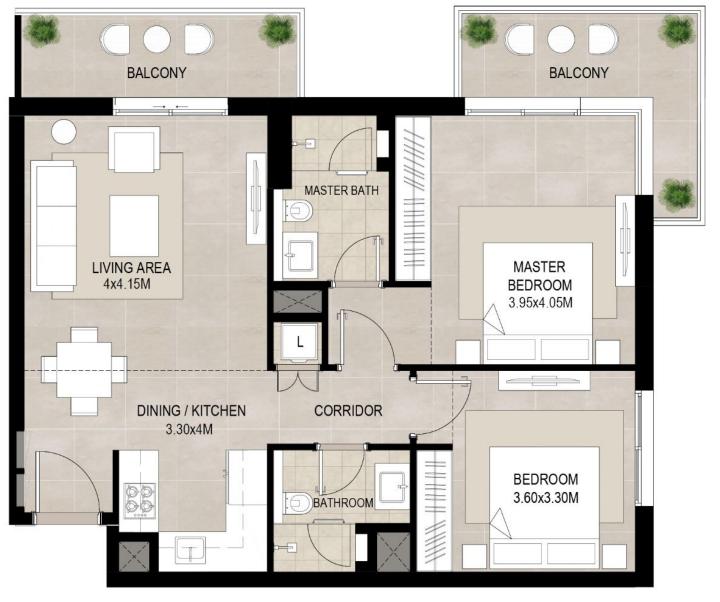

# 1 bedroom - Unit type A(M)

| Area           |                           |
|----------------|---------------------------|
| Suite          | 55.90 Sq.m / 601.70 Sq.ft |
| Balcony        | 5.32 Sq.m / 57.26 Sq.ft   |
| Total built-up | 61.22 Sa.m / 658.97 Sa.ft |

<sup>1.</sup> All room dimensions are in metric and measured to structural elements and exclude wall finishes and construction tolerances.

<sup>2.</sup> All dimensions have been provided by our consultant architects. 3. All materials, dimensions, drawings features and amenities are approximate at the time of printing. 4. Actual area may vary from stated area. Drawings not to scale E&OE. The developer reserves the right to make revisions to the floor plans and any features, materials, dimensions, drawings and amenities mentioned in this brochure without notice.