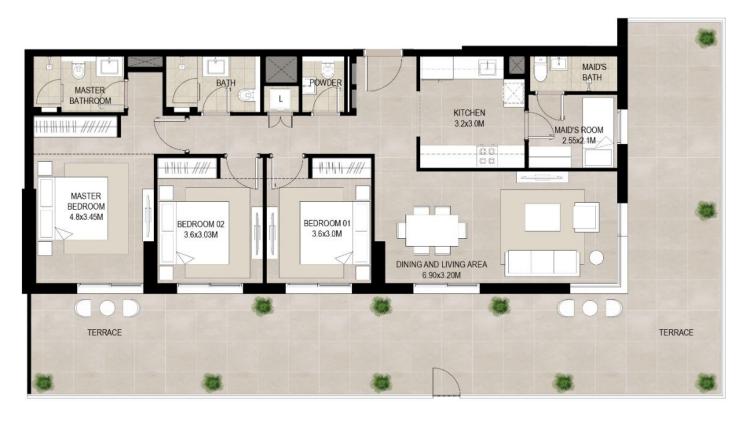

\*Balcony sizes vary

| Area           | Min                         | Max                         |
|----------------|-----------------------------|-----------------------------|
| Suite          | 111.57 Sq.m / 1200.93 Sq.ft | 112.14 Sq.m / 1207.06 Sq.ft |
| Balcony        | 19.01 Sq.m / 204.62 Sq.ft   | 19.13 Sq.m / 205.91 Sq.ft   |
| Total built-up | 130.70 Sq.m / 1406.84 Sq.ft | 131.15 Sq.m / 1411.69 Sq.ft |