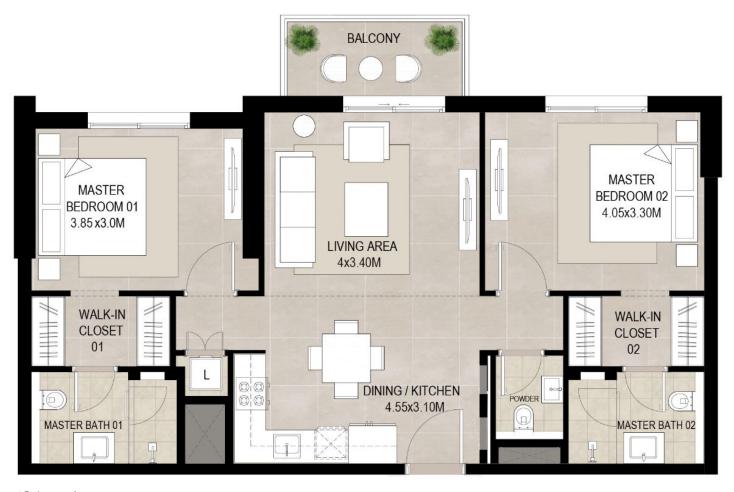

<sup>\*</sup>Balcony sizes vary

## 2 bedroom - Unit type A(M)

| Area           | Min                       | Max                       |
|----------------|---------------------------|---------------------------|
| Suite          | 83.18 Sq.m / 895.34 Sq.ft | 83.88 Sq.m / 902.88 Sq.ft |
| Balcony        | 7.49 Sq.m / 80.62 Sq.ft   | 7.49 Sq.m / 80.62 Sq.ft   |
| Total built-up | 90.67 Sq.m / 975.96 Sq.ft | 91.37 Sq.m / 983.50 Sq.ft |

<sup>1.</sup> All room dimensions are in metric and measured to structural elements and exclude wall finishes and construction tolerances.

<sup>2.</sup> All dimensions have been provided by our consultant architects. 3. All materials, dimensions, drawings features and amenities are approximate at the time of printing. 4. Actual area may vary from stated area. Drawings not to scale E&OE. The developer reserves the right to make revisions to the floor plans and any features, materials, dimensions, drawings and amenities mentioned in this brochure without notice.