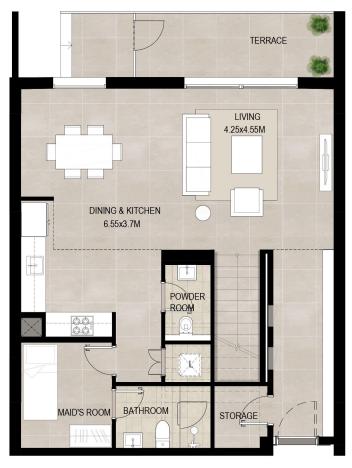

### 3 bedroom duplex - Unit type A

| Area           | Min                         | Max                         |
|----------------|-----------------------------|-----------------------------|
| Suite          | 160.75 Sq.m / 1730.3 Sq.ft  | 161.29 Sq.m / 1736.11 Sq.ft |
| Balcony        | 43.31 Sq.m / 466.18 Sq.ft   | 43.60 Sq.m / 469.31 Sq.ft   |
| Total built-up | 204.35 Sq.m / 2199.61 Sq.ft | 204.60 Sq.m / 2202.30 Sq.ft |

<sup>1.</sup> All room dimensions are in metric and measured to structural elements and exclude wall finishes and construction tolerances.

GROUND FLOOR FIRST FLOOR