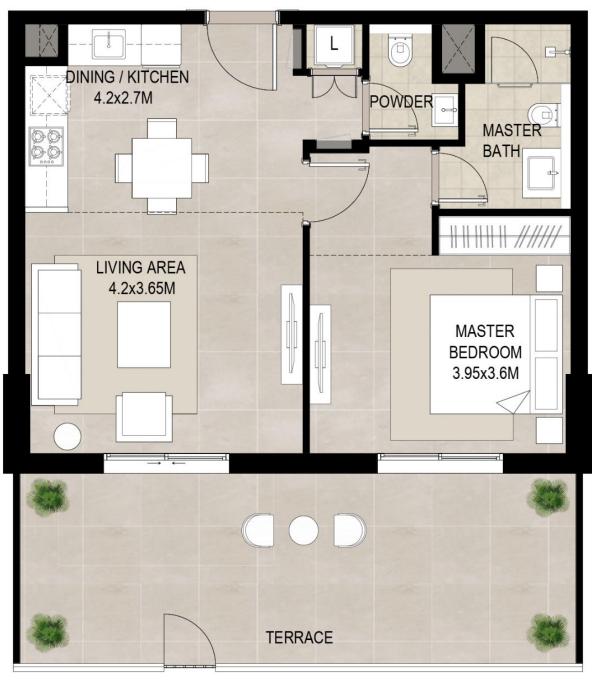

\*Balcony sizes vary

## 1 bedroom - Unit type A1(M)

| Area           |                           |
|----------------|---------------------------|
| Suite          | 55.93 Sq.m / 602.03 Sq.ft |
| Balcony        | 26.33 Sq.m / 283.41 Sq.ft |
| Total built-up | 82.26 Sq.m / 885.44 Sq.ft |

<sup>1.</sup> All room dimensions are in metric and measured to structural elements and exclude wall finishes and construction tolerances.

<sup>2.</sup> All dimensions have been provided by our consultant architects. 3. All materials, dimensions, drawings features and amenities are approximate at the time of printing. 4. Actual area may vary from stated area. Drawings not to scale E&OE. The developer reserves the right to make revisions to the floor plans and any features, materials, dimensions, drawings and amenities mentioned in this brochure without notice.