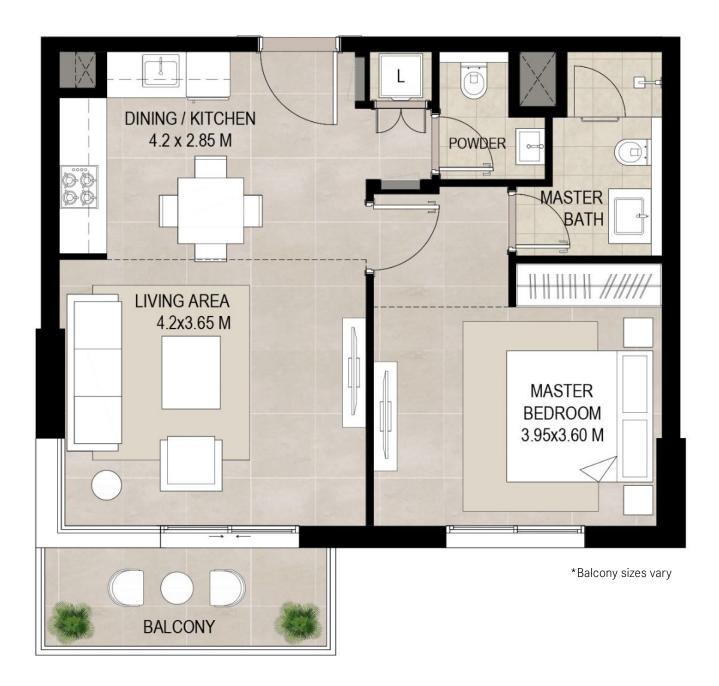

## 1 bedroom - Unit type A1(M)

| Area           |                           |
|----------------|---------------------------|
| Suite          | 55.93 Sq.m / 602.03 Sq.ft |
| Balcony        | 26.33 Sq.m / 283.41 Sq.ft |
| Total built-up | 82.26 Sq.m / 885.44 Sq.ft |

\*Balcony sizes vary

| Area           |                           |
|----------------|---------------------------|
| Suite          | 55.94 Sq.m / 602.13 Sq.ft |
| Balcony        | 26.33 Sq.m / 283.41 Sq.ft |
| Total built-up | 82.27 Sq.m / 885.55 Sq.ft |