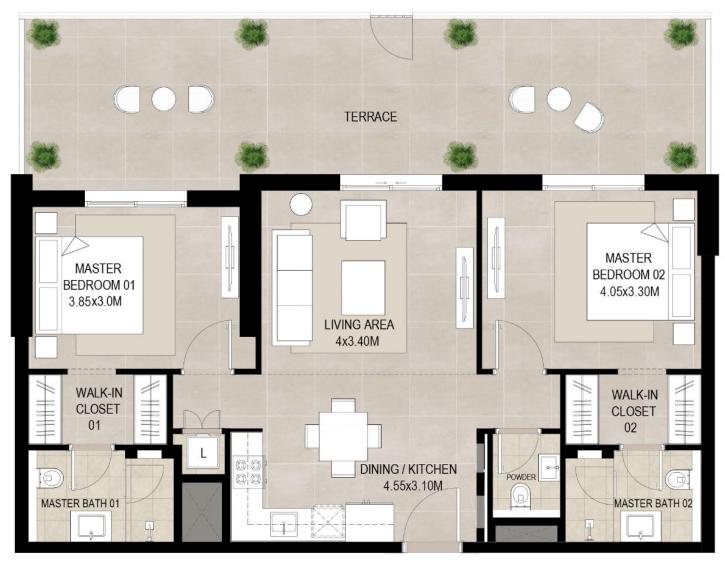

<sup>\*</sup>Balcony sizes vary

## 2 bedroom - Unit type A1(M)

| Area           |                             |
|----------------|-----------------------------|
| Suite          | 83.18 Sq.m / 895.34 Sq.ft   |
| Balcony        | 50.01 Sq.m / 538.30 Sq.ft   |
| Total built-up | 133.19 Sq.m / 1433.65 Sq.ft |

<sup>1.</sup> All room dimensions are in metric and measured to structural elements and exclude wall finishes and construction tolerances.

<sup>2.</sup> All dimensions have been provided by our consultant architects. 3. All materials, dimensions, drawings features and amenities are approximate at the time of printing. 4. Actual area may vary from stated area. Drawings not to scale E&OE. The developer reserves the right to make revisions to the floor plans and any features, materials, dimensions, drawings and amenities mentioned in this brochure without notice.