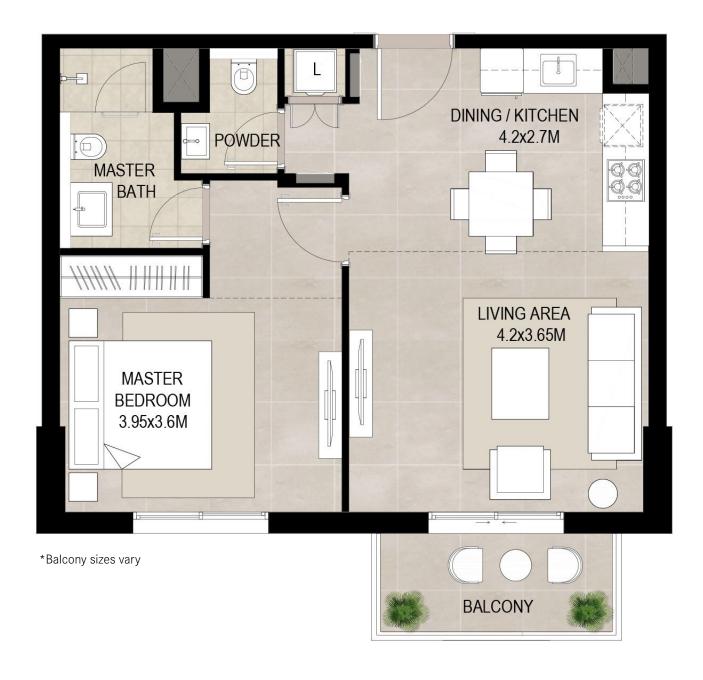

\*Balcony sizes vary

| Area           |                           |
|----------------|---------------------------|
| Suite          | 55.94 Sq.m / 602.13 Sq.ft |
| Balcony        | 26.33 Sq.m / 283.41 Sq.ft |
| Total built-up | 82.27 Sq.m / 885.55 Sq.ft |

<sup>1.</sup> All room dimensions are in metric and measured to structural elements and exclude wall finishes and construction tolerances.

<sup>2.</sup> All dimensions have been provided by our consultant architects. 3. All materials, dimensions, drawings features and amenities are approximate at the time of printing. 4. Actual area may vary from stated area. Drawings not to scale E&OE. The developer reserves the right to make revisions to the floor plans and any features, materials, dimensions, drawings and amenities mentioned in this brochure without notice.