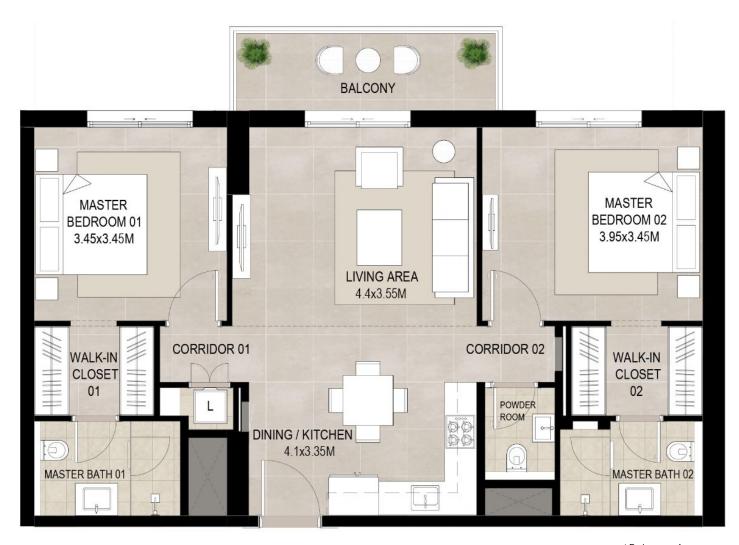

## 2 bedroom - Unit type A(M)

| Area           | Min                       | Max                       |
|----------------|---------------------------|---------------------------|
| Suite          | 83.18 Sq.m / 895.34 Sq.ft | 83.88 Sq.m / 902.88 Sq.ft |
| Balcony        | 7.49 Sq.m / 80.62 Sq.ft   | 7.49 Sq.m / 80.62 Sq.ft   |
| Total built-up | 90.67 Sq.m / 975.96 Sq.ft | 91.37 Sq.m / 983.50 Sq.ft |

<sup>\*</sup>Balcony sizes vary

| Area           | Min                        | Max                        |
|----------------|----------------------------|----------------------------|
| Suite          | 86.81 Sq.m / 934.42 Sq.ft  | 88.63 Sq.m / 954.01 Sq.ft  |
| Balcony        | 7.48 Sq.m / 80.51 Sq.ft    | 7.49 Sq.m / 80.62 Sq.ft    |
| Total built-up | 94.29 Sq.m / 1014.93 Sq.ft | 96.12 Sq.m / 1034.63 Sq.ft |