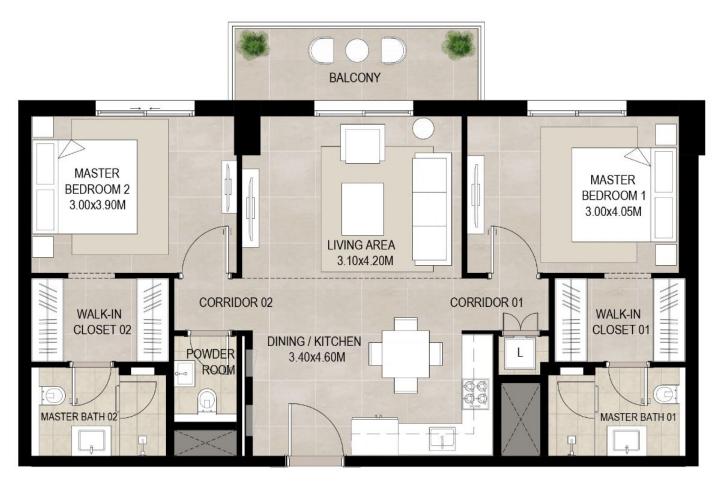

## 2 bedroom - Unit type A1(M)

| Area           |                             |
|----------------|-----------------------------|
| Suite          | 83.18 Sq.m / 895.34 Sq.ft   |
| Balcony        | 50.01 Sq.m / 538.30 Sq.ft   |
| Total built-up | 133.19 Sq.m / 1433.65 Sq.ft |

<sup>\*</sup>Balcony sizes vary

| -              |                             |
|----------------|-----------------------------|
| Area           |                             |
| Suite          | 86.81 Sq.m / 934.42 Sq.ft   |
| Balcony        | 17.62 Sq.m / 189.66 Sq.ft   |
| Total built-up | 104.43 Sq.m / 1124.08 Sq.ft |