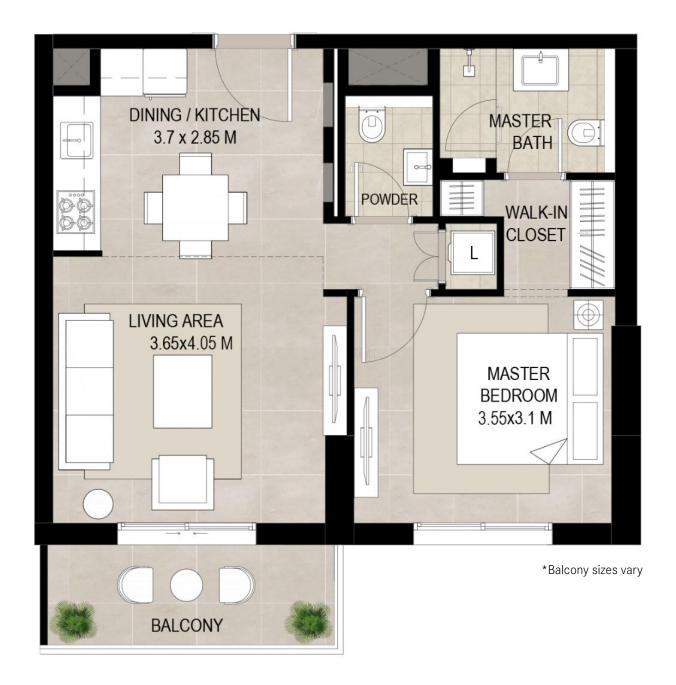

# 1 bedroom - Unit type A(M)

| Area           |                           |
|----------------|---------------------------|
| Suite          | 55.90 Sq.m / 601.70 Sq.ft |
| Balcony        | 5.32 Sq.m / 57.26 Sq.ft   |
| Total built-up | 61.22 Sa.m / 658.97 Sa.ft |

\*Balcony sizes vary

| Area           | Min                       | Max                       |
|----------------|---------------------------|---------------------------|
| Suite          | 55.91 Sq.m / 601.81 Sq.ft | 56.08 Sq.m / 603.64 Sq.ft |
| Balcony        | 5.31 Sq.m / 57.16 Sq.ft   | 5.34 Sq.m / 57.26 Sq.ft   |
| Total built-up | 61.23 Sq.m / 659.07 Sq.ft | 61.39 Sq.m / 660.80 Sq.ft |