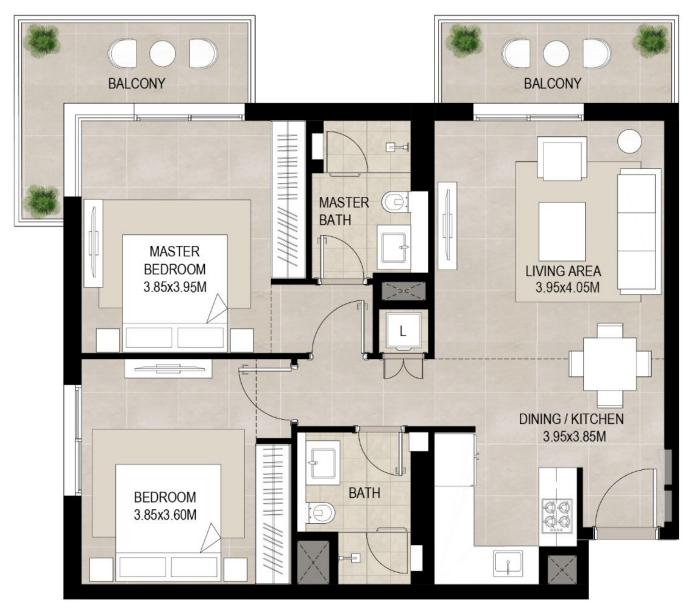

<sup>\*</sup>Balcony sizes vary

| Area           | Min                       | Max                       |
|----------------|---------------------------|---------------------------|
| Suite          | 49.86 Sq.m / 536.69 Sq.ft | 55.73 Sq.m / 599.87 Sq.ft |
| Balcony        | 11.80 Sq.m / 127.01 Sq.ft | 13.51 Sq.m / 145.42 Sq.ft |
| Total built-up | 61.66 Sq.m / 663.70 Sq.ft | 69.24 Sq.m / 745.29 Sq.ft |