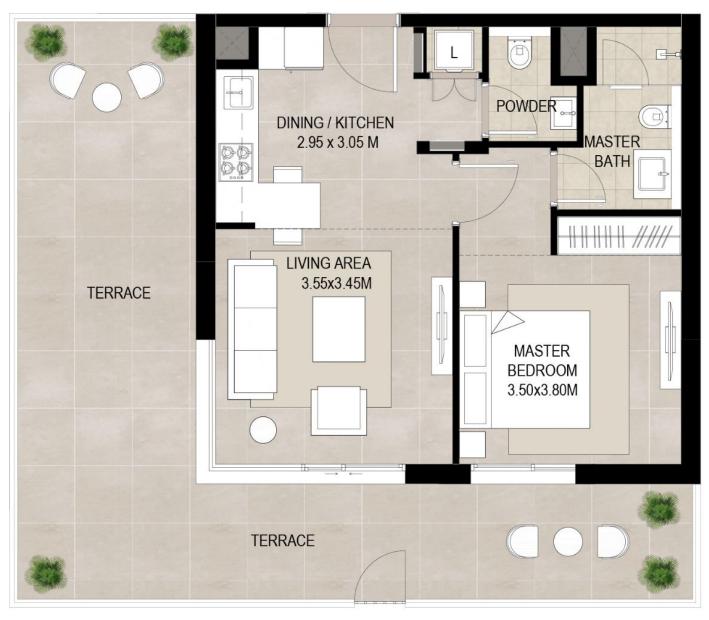

\*Balcony sizes vary

| Area           |                           |
|----------------|---------------------------|
| Suite          | 55.94 Sq.m / 602.13 Sq.ft |
| Balcony        | 26.33 Sq.m / 283.41 Sq.ft |
| Total built-up | 82.27 Sq.m / 885.55 Sq.ft |

<sup>1.</sup> All room dimensions are in metric and measured to structural elements and exclude wall finishes and construction tolerances.

<sup>2.</sup> All dimensions have been provided by our consultant architects. 3. All materials, dimensions, drawings features and amenities are approximate at the time of printing. 4. Actual area may vary from stated area. Drawings not to scale E&OE. The developer reserves the right to make revisions to the floor plans and any features, materials, dimensions, drawings and amenities mentioned in this brochure without notice.