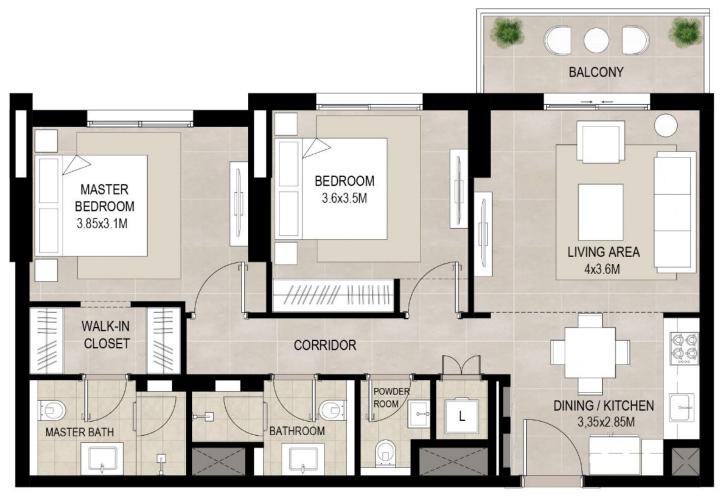

# 1 bedroom - Unit type A(M)

| Area           |                           |
|----------------|---------------------------|
| Suite          | 55.90 Sq.m / 601.70 Sq.ft |
| Balcony        | 5.32 Sq.m / 57.26 Sq.ft   |
| Total built-up | 61.22 Sa.m / 658.97 Sa.ft |

<sup>1.</sup> All room dimensions are in metric and measured to structural elements and exclude wall finishes and construction tolerances.

<sup>2.</sup> All dimensions have been provided by our consultant architects. 3. All materials, dimensions, drawings features and amenities are approximate at the time of printing. 4. Actual area may vary from stated area. Drawings not to scale E&OE. The developer reserves the right to make revisions to the floor plans and any features, materials, dimensions, drawings and amenities mentioned in this brochure without notice.