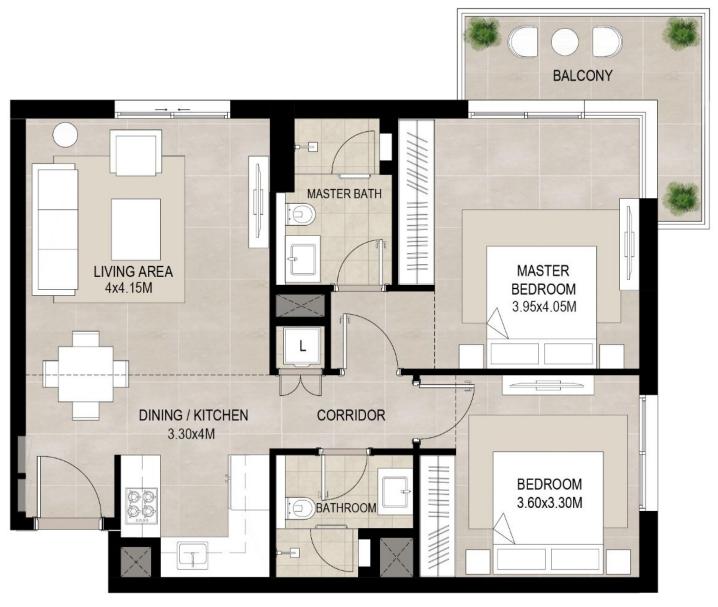

### 1 bedroom - Unit type C(M)

| Area           |                           |
|----------------|---------------------------|
| Suite          | 52.14 Sq.m / 561.23 Sq.ft |
| Balcony        | 6.40 Sq.m / 68.89 Sq.ft   |
| Total built-up | 58.54 Sq.m / 630.12 Sq.ft |

<sup>1.</sup> All room dimensions are in metric and measured to structural elements and exclude wall finishes and construction tolerances.

<sup>2.</sup> All dimensions have been provided by our consultant architects. 3. All materials, dimensions, drawings features and amenities are approximate at the time of printing. 4. Actual area may vary from stated area. Drawings not to scale E&OE. The developer reserves the right to make revisions to the floor plans and any features, materials, dimensions, drawings and amenities mentioned in this brochure without notice.