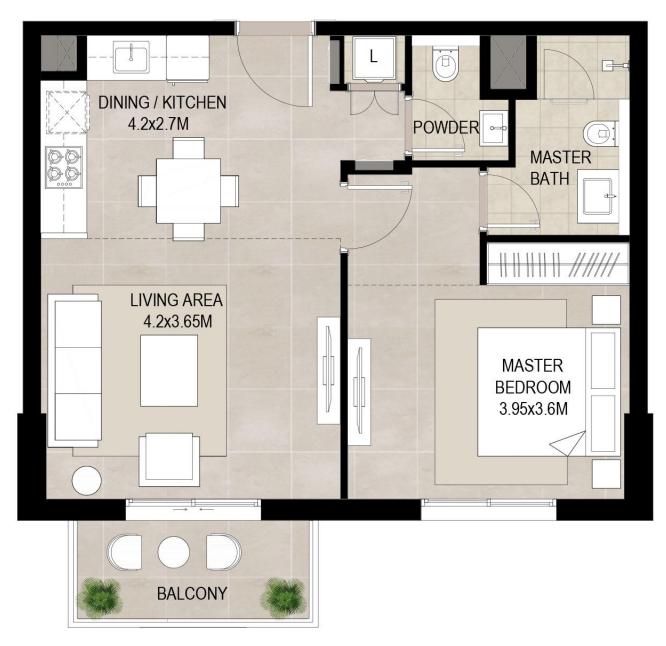

\*Balcony sizes vary

| Area           | Min                       | Max                       |
|----------------|---------------------------|---------------------------|
| Suite          | 55.91 Sq.m / 601.81 Sq.ft | 56.08 Sq.m / 603.64 Sq.ft |
| Balcony        | 5.31 Sq.m / 57.16 Sq.ft   | 5.34 Sq.m / 57.26 Sq.ft   |
| Total built-up | 61.23 Sq.m / 659.07 Sq.ft | 61.39 Sq.m / 660.80 Sq.ft |

<sup>1.</sup> All room dimensions are in metric and measured to structural elements and exclude wall finishes and construction tolerances.

<sup>2.</sup> All dimensions have been provided by our consultant architects. 3. All materials, dimensions, drawings features and amenities are approximate at the time of printing. 4. Actual area may vary from stated area. Drawings not to scale E&OE. The developer reserves the right to make revisions to the floor plans and any features, materials, dimensions, drawings and amenities mentioned in this brochure without notice.

# 1 bedroom - Unit type A(M)

| Area           |                           |
|----------------|---------------------------|
| Suite          | 55.90 Sq.m / 601.70 Sq.ft |
| Balcony        | 5.32 Sq.m / 57.26 Sq.ft   |
| Total built-up | 61.22 Sa.m / 658.97 Sa.ft |