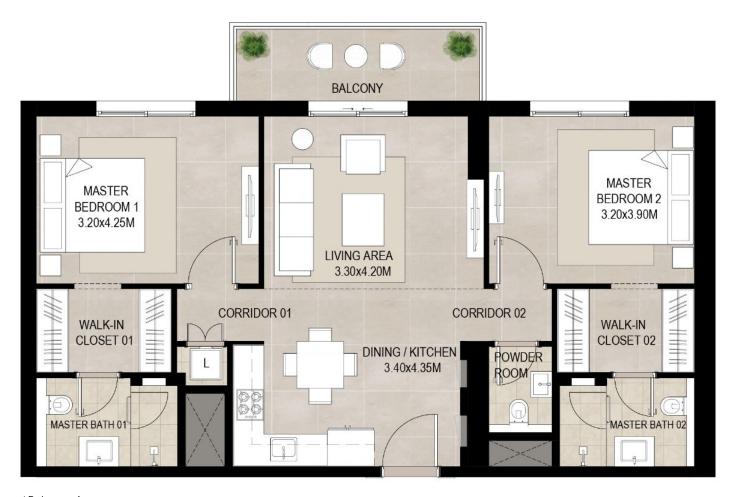

## 2 bedroom - Unit type A(M)

| Area           | Min                       | Max                       |
|----------------|---------------------------|---------------------------|
| Suite          | 83.18 Sq.m / 895.34 Sq.ft | 83.88 Sq.m / 902.88 Sq.ft |
| Balcony        | 7.49 Sq.m / 80.62 Sq.ft   | 7.49 Sq.m / 80.62 Sq.ft   |
| Total built-up | 90.67 Sq.m / 975.96 Sq.ft | 91.37 Sq.m / 983.50 Sq.ft |

<sup>\*</sup>Balcony sizes vary

| Area           | Min                        | Max                        |
|----------------|----------------------------|----------------------------|
| Suite          | 86.81 Sq.m / 934.42 Sq.ft  | 88.63 Sq.m / 954.01 Sq.ft  |
| Balcony        | 7.48 Sq.m / 80.51 Sq.ft    | 7.49 Sq.m / 80.62 Sq.ft    |
| Total built-up | 94.29 Sq.m / 1014.93 Sq.ft | 96.12 Sq.m / 1034.63 Sq.ft |