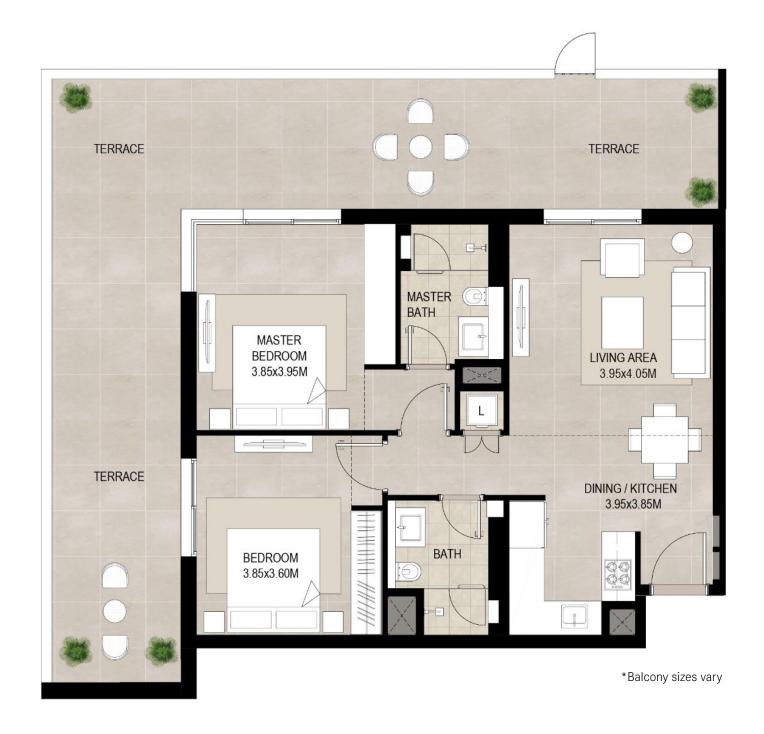

\*Balcony sizes vary

## 1 bedroom - Unit type A1(M)

| Area           |                           |
|----------------|---------------------------|
| Suite          | 55.93 Sq.m / 602.03 Sq.ft |
| Balcony        | 26.33 Sq.m / 283.41 Sq.ft |
| Total built-up | 82.26 Sq.m / 885.44 Sq.ft |

<sup>1.</sup> All room dimensions are in metric and measured to structural elements and exclude wall finishes and construction tolerances.

<sup>2.</sup> All dimensions have been provided by our consultant architects. 3. All materials, dimensions, drawings features and amenities are approximate at the time of printing. 4. Actual area may vary from stated area. Drawings not to scale E&OE. The developer reserves the right to make revisions to the floor plans and any features, materials, dimensions, drawings and amenities mentioned in this brochure without notice.