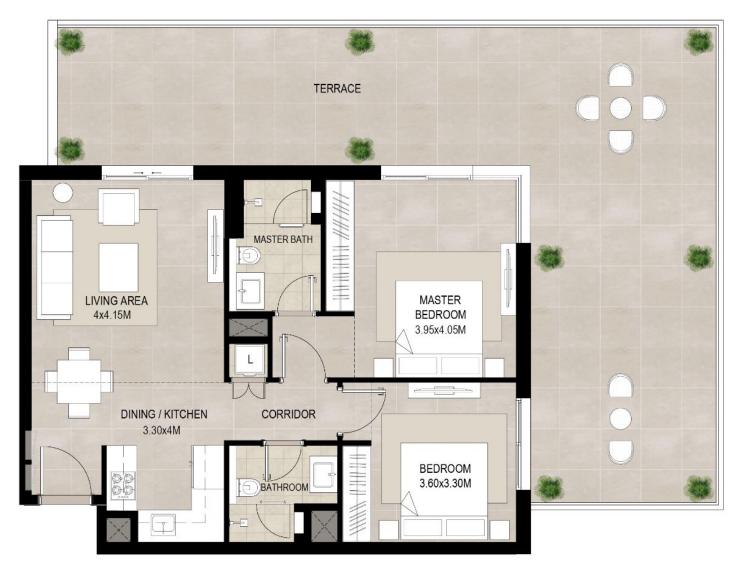

| •              |                           |
|----------------|---------------------------|
| Area           |                           |
| Suite          | 55.57 Sq.m / 598.15 Sq.ft |
| Balcony        | 6.32 Sq.m / 68.03 Sq.ft   |
| Total built-up | 61.89 Sq.m / 666.18 Sq.ft |

<sup>1.</sup> All room dimensions are in metric and measured to structural elements and exclude wall finishes and construction tolerances.

<sup>2.</sup> All dimensions have been provided by our consultant architects. 3. All materials, dimensions, drawings features and amenities are approximate at the time of printing. 4. Actual area may vary from stated area. Drawings not to scale E&OE. The developer reserves the right to make revisions to the floor plans and any features, materials, dimensions, drawings and amenities mentioned in this brochure without notice.