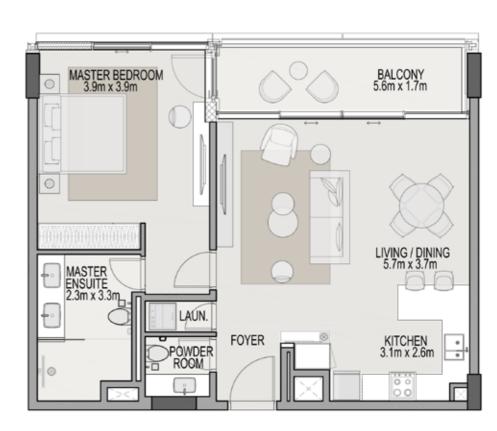

#### Residence A

|           | SQ.FT | SQ.MT |
|-----------|-------|-------|
| Residence | 1192  | 111   |
| Balcony   | 280   | 26    |
| Total     | 1472  | 137   |

Park View

Disclaimer: Any images and visualizations contained herein are provided for illustrative and marketing purposes only. All information contained herein is subject to change without notice and without liability and only the information contained in the final Sales and Purchase Agreement entered into between the Developer and Buyer will have any legal effect. All drawings and dimensions are approximate. Drawings are not to scale and subject to change without notice. The Developer reserves the right to make revisions. The units are taken from the typical floor of a building and dimensions of the units, balcony and the size of columns may vary depending on the floor level and orientation of the unit within the building to comply with the building authority regulations. E&OE