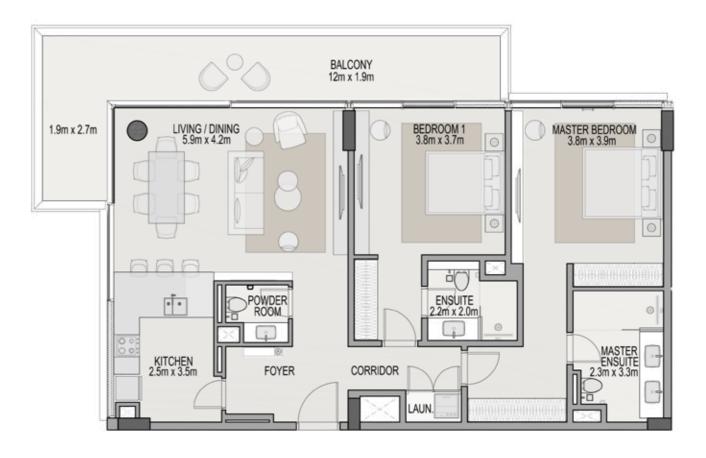

#### Residence A

|           | SQ.FT | SQ.MT |
|-----------|-------|-------|
| Residence | 1192  | 111   |
| Balcony   | 280   | 26    |
| Total     | 1472  | 137   |

Park View

Disclaimer: Any images and visualizations contained herein are provided for illustrative and marketing purposes only. All information contained herein is subject to change without notice and without liability and only the information contained in the final Sales and Purchase Agreement entered into between the Developer and Buyer will have any legal effect. All drawings and dimensions are approximate. Drawings are not to scale and subject to change without notice. The Developer reserves the right to make revisions. The units are taken from the typical floor of a building and dimensions of the units, balcony and the size of columns may vary depending on the floor level and orientation of the unit within the building to comply with the building authority regulations. E&OE