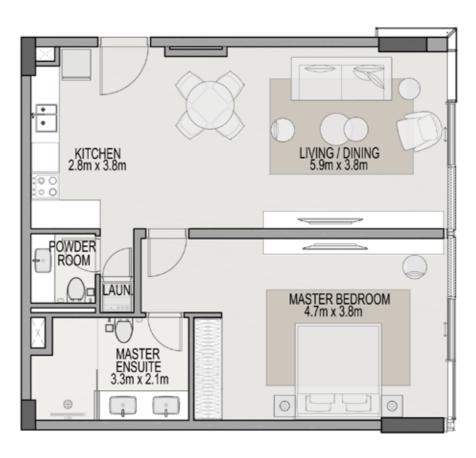

#### Residence B

|           | SQ.FT | SQ.MT |
|-----------|-------|-------|
| Residence | 755   | 70    |
| Total     | 755   | 70    |
|           |       |       |

Disclaimer: Any images and visualizations contained herein are provided for illustrative and marketing purposes only. All information contained herein is subject to change without notice and without liability and only the information contained in the final Sales and Purchase Agreement entered into between the Developer and Buyer will have any legal effect. All drawings and dimensions are approximate. Drawings are not to scale and subject to change without notice. The Developer reserves the right to make revisions. The units are taken from the typical floor of a building and dimensions of the units, balcony and the size of columns may vary depending on the floor level and orientation of the unit within the building to comply with the building authority regulations. E&OE