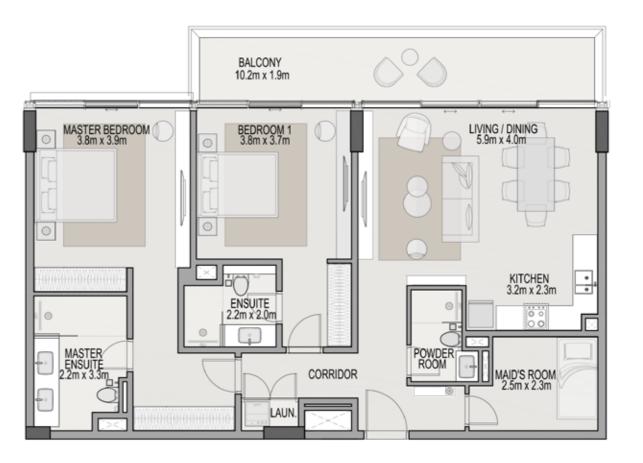

#### Residence A

|           | SQ.FT | SQ.MT |
|-----------|-------|-------|
| Residence | 1192  | 111   |
| Balcony   | 280   | 26    |
| Total     | 1472  | 137   |

Park View

Disclaimer: Any images and visualizations contained herein are provided for illustrative and marketing purposes only. All information contained herein is subject to change without notice and without liability and only the information contained in the final Sales and Purchase Agreement entered into between the Developer and Buyer will have any legal effect. All drawings and dimensions are approximate. Drawings are not to scale and subject to change without notice. The Developer reserves the right to make revisions. The units are taken from the typical floor of a building and dimensions of the units, balcony and the size of columns may vary depending on the floor level and orientation of the unit within the building to comply with the building authority regulations. E&OE