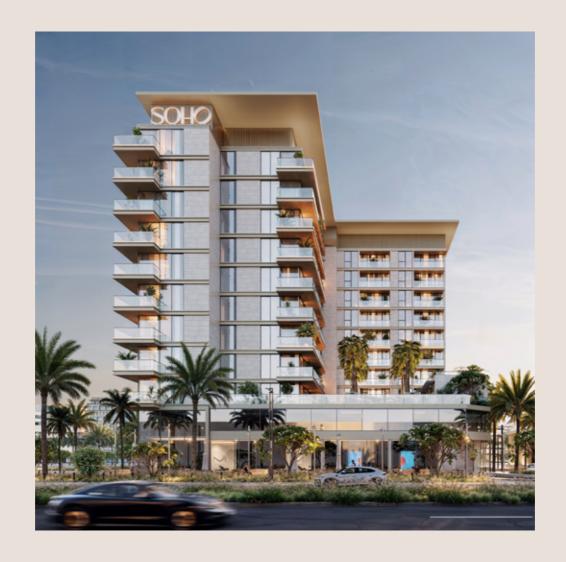

## BERKELEY

DUBAI HILLS



LAYOUTS



### STUDIO

#### Residence A





|           | SQ.FT | SQ.MT |
|-----------|-------|-------|
| Residence | 377   | 35    |
| Total     | 377   | 35    |



Pool View

Disclaimer: Any images and visualizations contained herein are provided for illustrative and marketing purposes only. All information contained herein is subject to change without notice and without liability and only the information contained in the final Sales and Purchase Agreement entered into between the Developer and Buyer will have any legal effect. All drawings and dimensions are approximate. Drawings are not to scale and subject to change without notice. The Developer reserves the right to make revisions. The units are taken from the typical floor of a building and dimensions of the units, balcony and t