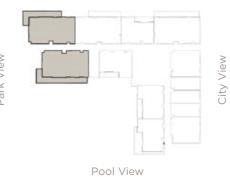

#### Residence A

|           | SQ.FT | SQ.MT |
|-----------|-------|-------|
| Residence | 1192  | 111   |
| Balcony   | 280   | 26    |
| Total     | 1472  | 137   |

Park View

Disclaimer: Any images and visualizations contained herein are provided for illustrative and marketing purposes only. All information contained herein is subject to change without notice and without liability and only the information contained in the final Sales and Purchase Agreement entered into between the Developer and Buyer will have any legal effect. All drawings and dimensions are approximate. Drawings are not to scale and subject to change without notice. The Developer reserves the right to make revisions. The units are taken from the typical floor of a building and dimensions of the units, balcony and the size of columns may vary depending on the floor level and orientation of the unit within the building to comply with the building authority regulations. E&OE