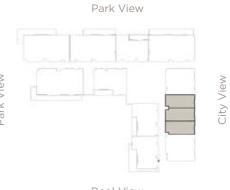

#### Residence A

|           | SQ.FT | SQ.MT |
|-----------|-------|-------|
| Residence | 377   | 35    |
| Total     | 377   | 35    |

Pool View

Disclaimer: Any images and visualizations contained herein are provided for illustrative and marketing purposes only. All information contained herein is subject to change without notice and without liability and only the information contained in the final Sales and Purchase Agreement entered into between the Developer and Buyer will have any legal effect. All drawings and dimensions are approximate. Drawings are not to scale and subject to change without notice. The Developer reserves the right to make revisions. The units are taken from the typical floor of a building and dimensions of the units, balcony and the size of columns may vary depending on the floor level and orientation of the unit within the building to comply with the building authority regulations. E&OE