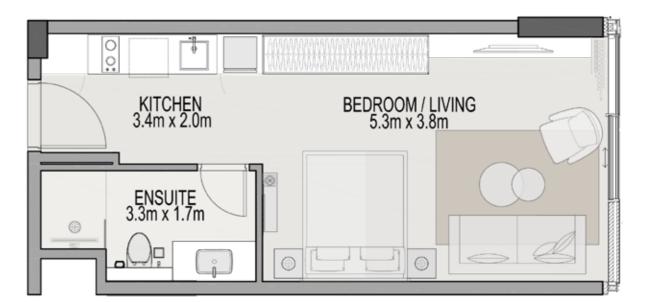

#### Residence A

|           | SQ.FT | SQ.MT |
|-----------|-------|-------|
| Residence | 377   | 35    |
| Total     | 377   | 35    |

Pool View

Disclaimer: Any images and visualizations contained herein are provided for illustrative and marketing purposes only. All information contained herein is subject to change without notice and without liability and only the information contained in the final Sales and Purchase Agreement entered into between the Developer and Buyer will have any legal effect. All drawings and dimensions are approximate. Drawings are not to scale and subject to change without notice. The Developer reserves the right to make revisions. The units are taken from the typical floor of a building and dimensions of the units, balcony and the size of columns may vary depending on the floor level and orientation of the unit within the building to comply with the building authority regulations. E&OE