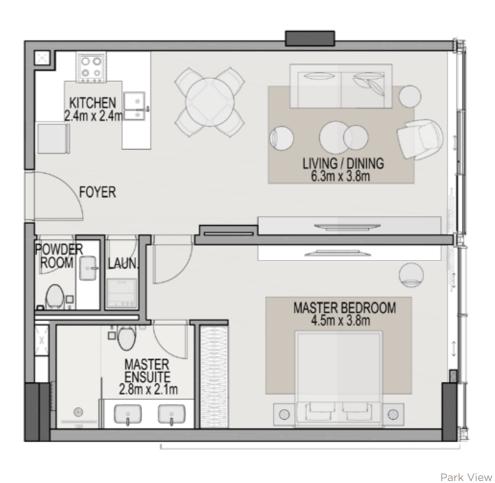

#### Residence A

|           | SQ.FT | SQ.MT |
|-----------|-------|-------|
| Residence | 752   | 70    |
| Balcony   | 103   | 10    |
| Total     | 855   | 80    |

Park View

Disclaimer: Any images and visualizations contained herein are provided for illustrative and marketing purposes only. All information contained herein is subject to change without notice and without liability and only the information contained in the final Sales and Purchase Agreement entered into between the Developer and Buyer will have any legal effect. All drawings and dimensions are approximate. Drawings are not to scale and subject to change without notice. The Developer reserves the right to make revisions. The units are taken from the typical floor of a building and dimensions of the units, balcony and the size of columns may vary depending on the floor level and orientation of the unit within the building to comply with the building authority regulations. E&OE