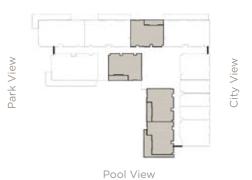

#### Residence A

|           | SQ.FT | SQ.MT |
|-----------|-------|-------|
| Residence | 752   | 70    |
| Balcony   | 103   | 10    |
| Total     | 855   | 80    |

Park View

Disclaimer: Any images and visualizations contained herein are provided for illustrative and marketing purposes only. All information contained herein is subject to change without notice and without liability and only the information contained in the final Sales and Purchase Agreement entered into between the Developer and Buyer will have any legal effect. All drawings and dimensions are approximate. Drawings are not to scale and subject to change without notice. The Developer reserves the right to make revisions. The units are taken from the typical floor of a building and dimensions of the units, balcony and the size of columns may vary depending on the floor level and orientation of the unit within the building to comply with the building authority regulations. E&OE