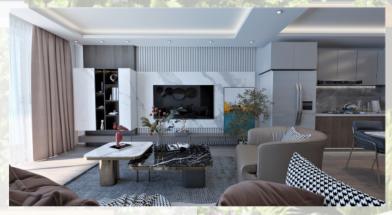

# ХАРАКТЕРИСТИКИ КВАРТИР:

- Просторный балкон
- Сад или терраса на крыше (в зависимости от этажа)
- Инфраструктура под центральное отопление
- Инфраструктура под кондиционеры
- Вентиляция во всех санузлах
- Теплые полы во всех санузлах
- Полностью оборудованные санузлы
- Оборудованная кухня с каменной столешницей (без техники)
- Встроенные шкафы в каждой спальне
- Стеклопакеты с двойным остеклением
- Межкомнатные двери
- Керамическое напольное покрытие и ламинат в спальнях
- Парковочное место
- Возможность заказать дизайн-пакет