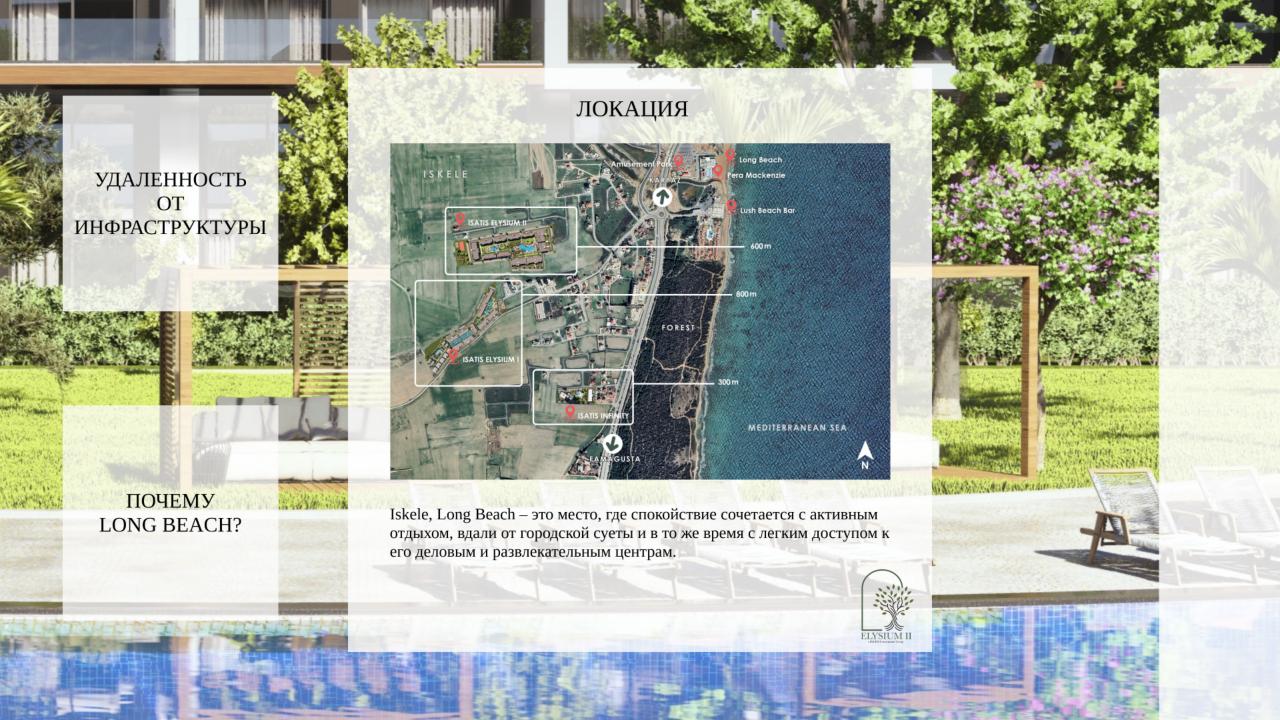

#### ПРЕИМУЩЕСТВА КОМПЛЕКСА

- Малоэтажный жилой комплекс на Long Beach. Максимальная высота зданий 2,5 этажа
- Низкая плотность населения комплекса для комфортного проживания: 250 объектов недвижимости на 50 000 квадратных метрах
- Низкая конкуренция в секторе малоэтажного строительства на Long Beach при сдаче в аренду и при перепродаже
- Низкая стоимость квадратного метра. Большие квартиры с большими террасами, на втором этаже эксплуатируемые террасы на крыше
- Разносторонняя внутренняя инфраструктура спортивный зал, сауна, закрытый и открытые бассейны, шлагбаум, видеокамеры, ЭЛЕКТРОГЕНЕРАТОР, и др.
- Высокое качество строительства ШУМО И ТЕПЛОИЗОЛЯЦИЯ, стены из глиняного кирпича, инфраструктура под центральное отопление, вентиляция в санузлах, и др.



#### Инфраструктура комп