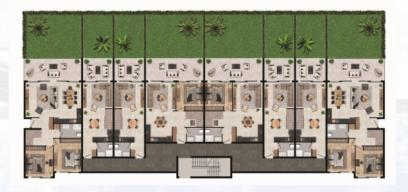

### ПЛАНИРОВКИ КВАРТИР

## ПЛАНИРОВКИ КВАРТИР:

|    |                                                      | Ключи      | Квадратура                                                                                    |
|----|------------------------------------------------------|------------|-----------------------------------------------------------------------------------------------|
| 01 | Квартира-студия с террасой на крыше или с садом      | 01.10.2026 | Площадь до 66 кв.м, терраса на<br>крыше до 45 кв.м, сад до 18 кв.м                            |
| 02 | Квартира 1+1 с террасой на крыше или с садом         | 01.10.2026 | Площадь до 123 кв.м, терраса на крыше до 68 кв.м, сад до 50 кв.м                              |
| 03 | Квартира 1+1 лофт с террасой на крыше или с садом    | 01.10.2026 | Площадь до 101 кв.м, терраса на крыше до 45 кв.м <mark>, с</mark> ад до 25 кв.м               |
| 04 | Квартира 2+1 с террасой<br>на крыше или с садом      | 01.10.2026 | Площа <mark>д</mark> ь до 121 <mark>кв</mark> .м, терраса на крыше до 86 кв.м, сад до 35 кв.м |
| 05 | Квартира 2+1 лофт с террасой на крыше или с садом    | 01.10.2026 | Площа <mark>дь до 144 кв.м, терраса на</mark> крыше до 68 кв.м, сад до 48 кв.м                |
| 06 | Квартира 3+1 лофт с террасой<br>на крыше или с садом | 01.10.2026 | Площадь до 187 кв.м, терраса на крыше до 73 кв.м, сад до 48 кв.м                              |