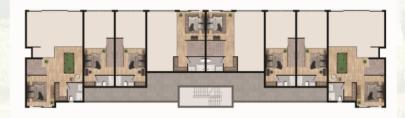

### ПЛАНИРОВКИ КВАРТИР

## ПЛАНИРОВКИ КВАРТИР:

|    |                                                      | Ключи      | Квадратура                                                                                    |
|----|------------------------------------------------------|------------|-----------------------------------------------------------------------------------------------|
| 01 | Квартира-студия с террасой на крыше или с садом      | 01.10.2026 | Площадь до 66 кв.м, терраса на<br>крыше до 45 кв.м, сад до 18 кв.м                            |
| 02 | Квартира 1+1 с террасой на крыше или с садом         | 01.10.2026 | Площадь до 123 кв.м, терраса на крыше до 68 кв.м, сад до 50 кв.м                              |
| 03 | Квартира 1+1 лофт с террасой на крыше или с садом    | 01.10.2026 | Площадь до 101 кв.м, терраса на крыше до 45 кв.м <mark>, с</mark> ад до 25 кв.м               |
| 04 | Квартира 2+1 с террасой<br>на крыше или с садом      | 01.10.2026 | Площа <mark>д</mark> ь до 121 <mark>кв</mark> .м, терраса на крыше до 86 кв.м, сад до 35 кв.м |
| 05 | Квартира 2+1 лофт с террасой на крыше или с садом    | 01.10.2026 | Площа <mark>дь до 144 кв.м, терраса на</mark> крыше до 68 кв.м, сад до 48 кв.м                |
| 06 | Квартира 3+1 лофт с террасой<br>на крыше или с садом | 01.10.2026 | Площадь до 187 кв.м, терраса на крыше до 73 кв.м, сад до 48 кв.м                              |