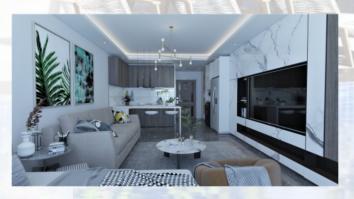

# ХАРАКТЕРИСТИКИ КВАРТИР:

- Просторный балкон
- Сад или терраса на крыше (в зависимости от этажа)
- Инфраструктура под центральное отопление
- Инфраструктура под кондиционеры
- Вентиляция во всех санузлах
- Теплые полы во всех санузлах
- Полностью оборудованные санузлы
- Оборудованная кухня с каменной столешницей (без техники)
- Встроенные шкафы в каждой спальне
- Стеклопакеты с двойным остеклением
- Межкомнатные двери
- Керамическое напольное покрытие и ламинат в спальнях
- Парковочное место
- Возможность заказать дизайн-пакет