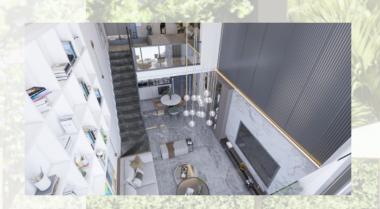

# ХАРАКТЕРИСТИКИ КВАРТИР:

- Просторный балкон
- Сад или терраса на крыше (в зависимости от этажа)
- Инфраструктура под центральное отопление
- Инфраструктура под кондиционеры
- Вентиляция во всех санузлах
- Теплые полы во всех санузлах
- Полностью оборудованные санузлы
- Оборудованная кухня с каменной столешницей (без техники)
- Встроенные шкафы в каждой спальне
- Стеклопакеты с двойным остеклением
- Межкомнатные двери
- Керамическое напольное покрытие и ламинат в спальнях
- Парковочное место
- Возможность заказать дизайн-пакет