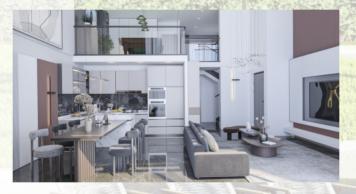

# ХАРАКТЕРИСТИКИ КВАРТИР:

- Просторный балкон
- Сад или терраса на крыше (в зависимости от этажа)
- Инфраструктура под центральное отопление
- Инфраструктура под кондиционеры
- Вентиляция во всех санузлах
- Теплые полы во всех санузлах
- Полностью оборудованные санузлы
- Оборудованная кухня с каменной столешницей (без техники)
- Встроенные шкафы в каждой спальне
- Стеклопакеты с двойным остеклением
- Межкомнатные двери
- Керамическое напольное покрытие и ламинат в спальнях
- Парковочное место
- Возможность заказать дизайн-пакет