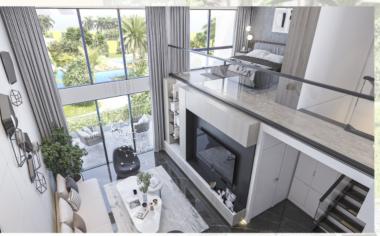

# ХАРАКТЕРИСТИКИ КВАРТИР:

- Просторный балкон
- Сад или терраса на крыше (в зависимости от этажа)
- Инфраструктура под центральное отопление
- Инфраструктура под кондиционеры
- Вентиляция во всех санузлах
- Теплые полы во всех санузлах
- Полностью оборудованные санузлы
- Оборудованная кухня с каменной столешницей (без техники)
- Встроенные шкафы в каждой спальне
- Стеклопакеты с двойным остеклением
- Межкомнатные двери
- Керамическое напольное покрытие и ламинат в спальнях
- Парковочное место
- Возможность заказать дизайн-пакет