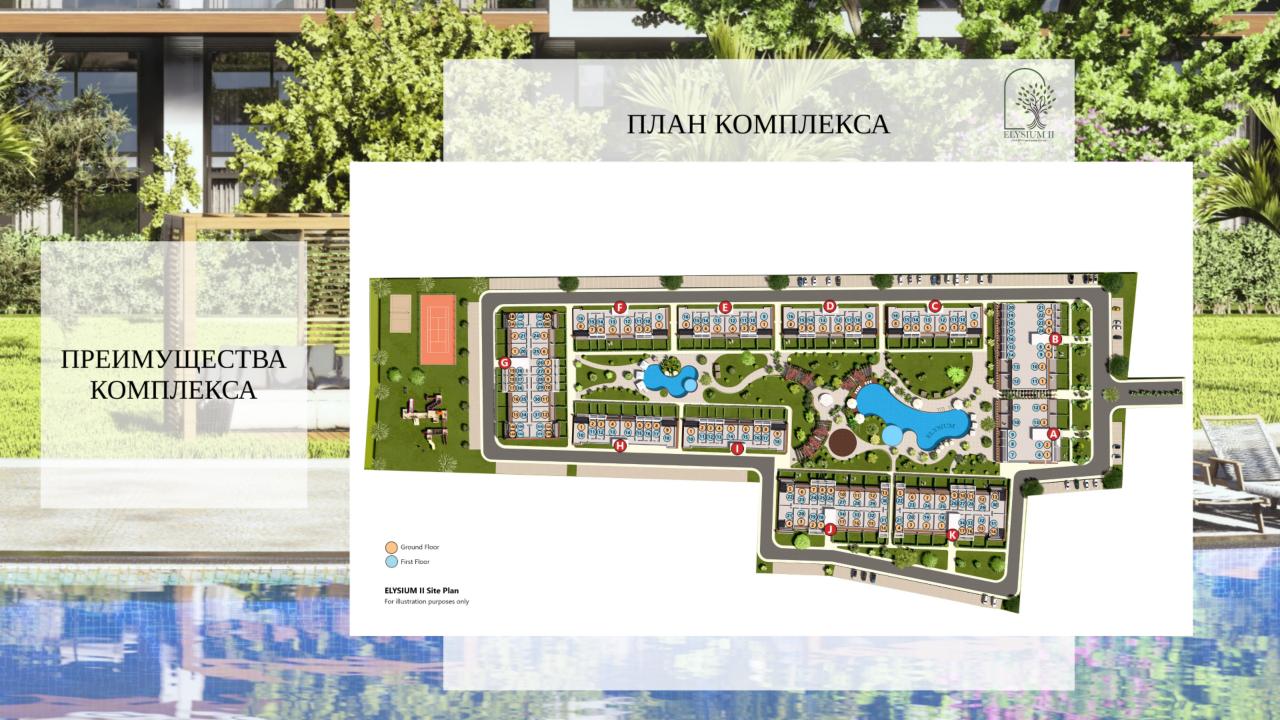

#### ПРЕИМУЩЕСТВА КОМПЛЕКСА

- Малоэтажный жилой комплекс на Long Beach. Максимальная высота зданий 2,5 этажа
- Низкая плотность населения комплекса для комфортного проживания: 250 объектов недвижимости на 50 000 квадратных метрах
- Низкая конкуренция в секторе малоэтажного строительства на Long Beach при сдаче в аренду и при перепродаже
- Низкая стоимость квадратного метра. Большие квартиры с большими террасами, на втором этаже эксплуатируемые террасы на крыше
- Разносторонняя внутренняя инфраструктура спортивный зал, сауна, закрытый и открытые бассейны, шлагбаум, видеокамеры, ЭЛЕКТРОГЕНЕРАТОР, и др.
- Высокое качество строительства ШУМО И ТЕПЛОИЗОЛЯЦИЯ, стены из глиняного кирпича, инфраструктура под центральное отопление, вентиляция в санузлах, и др.