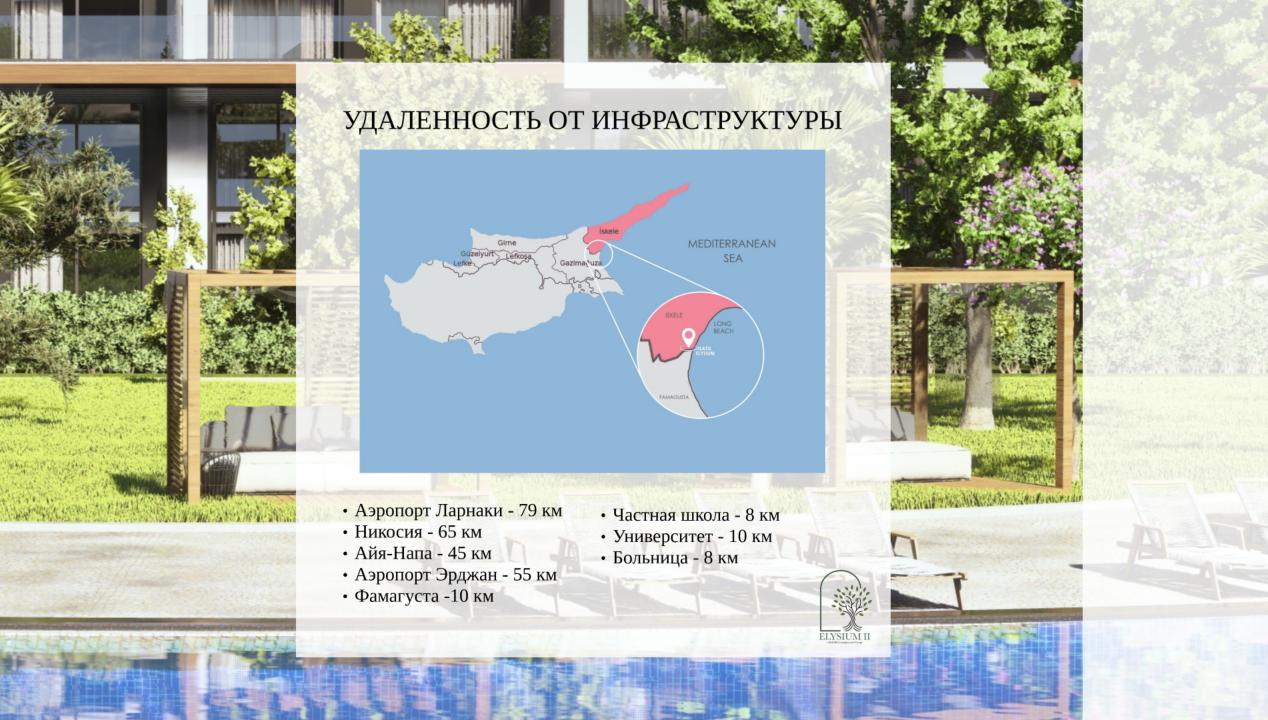

#### ПРЕИМУЩЕСТВА КОМПЛЕКСА

- Малоэтажный жилой комплекс на Long Beach. Максимальная высота зданий 2,5 этажа
- Низкая плотность населения комплекса для комфортного проживания: 250 объектов недвижимости на 50 000 квадратных метрах
- Низкая конкуренция в секторе малоэтажного строительства на Long Beach при сдаче в аренду и при перепродаже
- Низкая стоимость квадратного метра. Большие квартиры с большими террасами, на втором этаже эксплуатируемые террасы на крыше
- Разносторонняя внутренняя инфраструктура спортивный зал, сауна, закрытый и открытые бассейны, шлагбаум, видеокамеры, ЭЛЕКТРОГЕНЕРАТОР, и др.
- Высокое качество строительства ШУМО И ТЕПЛОИЗОЛЯЦИЯ, стены из глиняного кирпича, инфраструктура под центральное отопление, вентиляция в санузлах, и др.



#### Инфраструктура компле