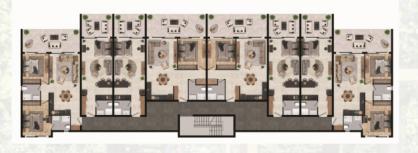

### ПЛАНИРОВКИ КВАРТИР

## ПЛАНИРОВКИ КВАРТИР:

|    |                                                      | Ключи      | Квадратура                                                                                    |
|----|------------------------------------------------------|------------|-----------------------------------------------------------------------------------------------|
| 01 | Квартира-студия с террасой на крыше или с садом      | 01.10.2026 | Площадь до 66 кв.м, терраса на<br>крыше до 45 кв.м, сад до 18 кв.м                            |
| 02 | Квартира 1+1 с террасой на крыше или с садом         | 01.10.2026 | Площадь до 123 кв.м, терраса на крыше до 68 кв.м, сад до 50 кв.м                              |
| 03 | Квартира 1+1 лофт с террасой на крыше или с садом    | 01.10.2026 | Площадь до 101 кв.м, терраса на крыше до 45 кв.м <mark>, с</mark> ад до 25 кв.м               |
| 04 | Квартира 2+1 с террасой<br>на крыше или с садом      | 01.10.2026 | Площа <mark>д</mark> ь до 121 <mark>кв</mark> .м, терраса на крыше до 86 кв.м, сад до 35 кв.м |
| 05 | Квартира 2+1 лофт с террасой на крыше или с садом    | 01.10.2026 | Площа <mark>дь до 144 кв.м, терраса на</mark> крыше до 68 кв.м, сад до 48 кв.м                |
| 06 | Квартира 3+1 лофт с террасой<br>на крыше или с садом | 01.10.2026 | Площадь до 187 кв.м, терраса на крыше до 73 кв.м, сад до 48 кв.м                              |