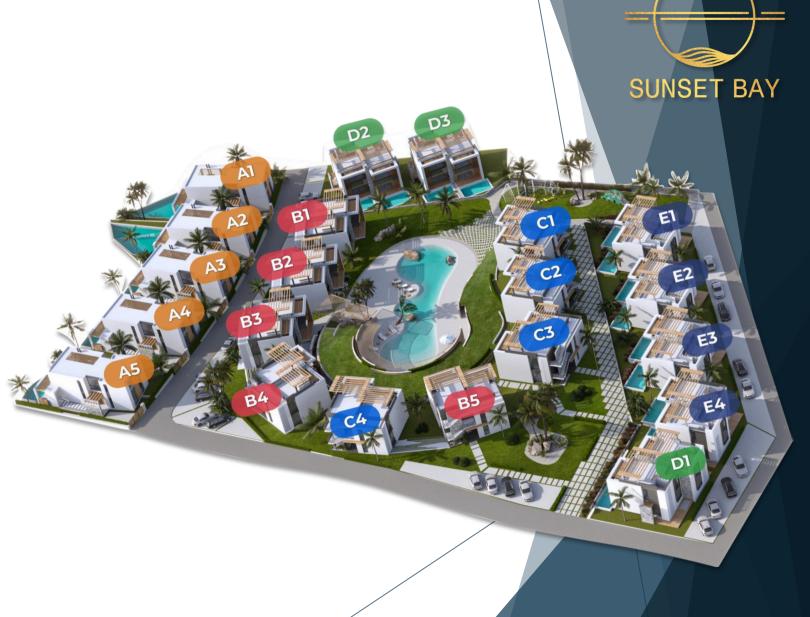

## **Facilities**

#### Location

# **PROJECT FEATURES**

Blocks of 2+1 Twin Duplex Villas

• 9 Blocks of 1+1 apartments

<u>5</u> independent 4+1 Villas

Roof terrace for apartments on 1st floor

Indoor & Outdoor swimming pool

SPA & Wellness center

- Gym & Sports field
- Restaurant & Bar
- Rental Management
- Diesel Generator