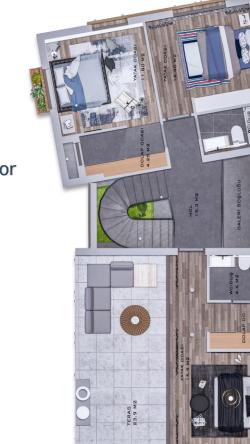

#### **Floor Plans**

#### **D,E Blocks**

2+1 Duplex Semi-Detached Villas

1st Floor: 93 m<sup>2</sup> + 24 m<sup>2</sup> Terrace + 24 & 35 m<sup>2</sup> Roof Terrace