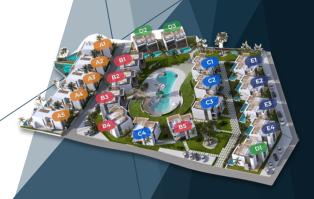

for available apartments |            |          |  |
|----------------------------------------------|------------|----------|--|
| Description                                  | Percentage | 1+1      |  |
| Total Price                                  | 100%       | £179,900 |  |
| Down Payment                                 | 40%        | £71,960  |  |
| Untill Key handover (6 months)               | 20%        | £35,980  |  |
| Total 84 month installments                  | 40%        | £71,960  |  |
| Each installment                             |            | £857     |  |





#### **D,E Blocks**





2+1 Duplex Semi-Detached Villas

1st Floor: 93 m<sup>2</sup> + 24 m<sup>2</sup> Terrace + 24 & 35 m<sup>2</sup> Roof Terrace





























## **Interior**

















#### **Floor Plans**









# **Payment Plan**

| Payment Plan Detail for available apartments |            |           |  |
|----------------------------------------------|------------|-----------|--|
| Description                                  | Percentage | 2+1 Villa |  |
| Total Price                                  | 100%       | £274,900  |  |
| Down Payment                                 | 40%        | £109,960  |  |
| Untill Key handover (6 months)               | 20%        | £54,980   |  |
| Total 84 month installments                  | 40%        | £109,960  |  |
| Each installment                             |            | £1,309    |  |