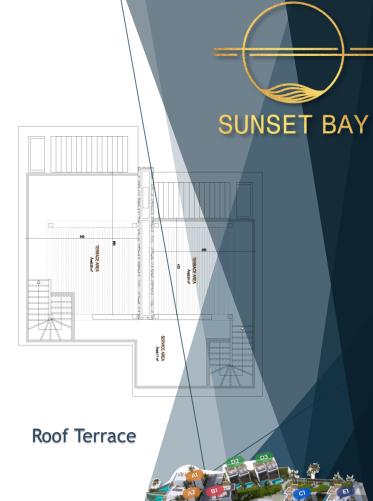

#### **B,C Blocks**

1+1 Apartments

Ground Floor: 53 m<sup>2</sup> + 12 m<sup>2</sup> Terrace

1st Floor: 53 m<sup>2</sup> + 9 m<sup>2</sup> Terrace + 27 & 42 m<sup>2</sup> Roof Terrace

SUNSET BAY