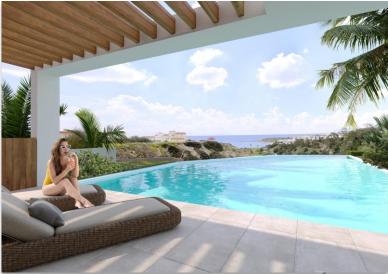

# **PROJECT FEATURES**

Blocks of 2+1 Twin Duplex Villas

• 9 Blocks of 1+1 apartments

<u>5</u> independent 4+1 Villas

Roof terrace for apartments on 1st floor

Indoor & Outdoor swimming pool

SPA & Wellness center

- Gym & Sports field
- Restaurant & Bar
- Rental Management
- Diesel Generator





## **Facilities**













#### Location



# A Blocks 5 Detached Villas



4+1 Duplex villa

Areas: 192.7 m<sup>2</sup> + 60.6 m<sup>2</sup> Terrace

Plot Area: 465 ~ 540 m<sup>2</sup>

































## Interior

















#### **Floor Plans**











# **Payment Plan**

| Payment Plan Detail for available apartments |            |           |  |
|----------------------------------------------|------------|-----------|--|
| Description                                  | Percentage | 4+1 Villa |  |
| Total Price                                  | 100%       | £539,000  |  |
| Down Payment                                 | 40%        | £215,600  |  |
| Untill Key handover (6 months)               | 20%        | £107,800  |  |
| Total 84 month installments                  | 40%        | £215,600  |  |
| Each installment                             |            | £2,567    |  |





#### **B,C Blocks**





1+1 Apartments

Ground Floor: 53 m<sup>2</sup> +