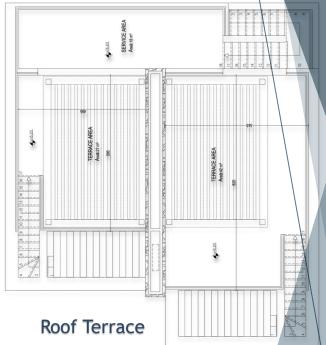

#### **B,C Blocks**

1+1 Apartments

Ground Floor: 53 m<sup>2</sup> + 12 m<sup>2</sup> Terrace

1st Floor: 53 m<sup>2</sup> + 9 m<sup>2</sup> Terrace + 27 & 42 m<sup>2</sup> Roof Terrace

SUNSET BAY

#### **D,E Blocks**

2+1 Duplex Semi-Detached Villas

1st Floor: 93 m<sup>2</sup> + 24 m<sup>2</sup> Terrace + 24 & 35 m<sup>2</sup> Roof Terrace