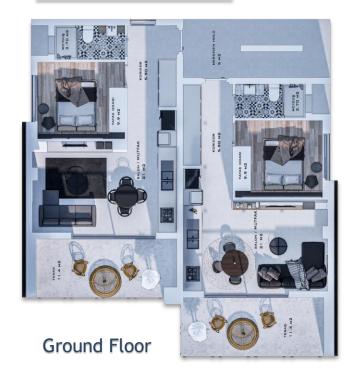

#### **B,C Blocks**

1+1 Apartments

Ground Floor: 53 m<sup>2</sup> + 12 m<sup>2</sup> Terrace

1st Floor: 53 m<sup>2</sup> + 9 m<sup>2</sup> Terrace + 27 & 42 m<sup>2</sup> Roof Terrace

SUNSET BAY

## **Interior**

#### **Floor Plans**

SUNSET BAY