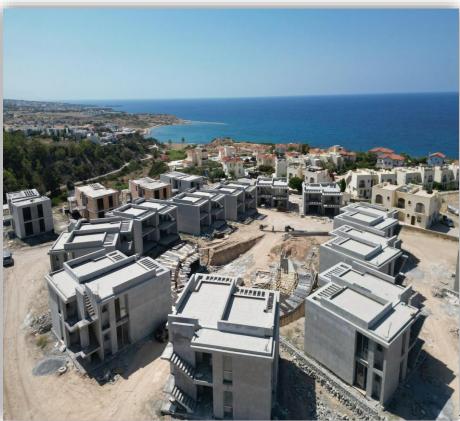

# **PROJECT FEATURES**

Blocks of 2+1 Twin Duplex Villas

• 9 Blocks of 1+1 apartments

<u>5</u> independent 4+1 Villas

Roof terrace for apartments on 1st floor

Indoor & Outdoor swimming pool

SPA & Wellness center

- Gym & Sports field
- Restaurant & Bar
- Rental Management
- Diesel Generator





## **Facilities**













#### Location



# A Blocks 5 Detached Villas



4+1 Duplex villa

Areas: 192.7 m<sup>2</sup> + 60.6 m<sup>2</sup> Terrace

Plot Area: 465 ~ 540 m<sup>2</sup>

































## Interior

















#### **Floor Plans**











# **Payment Plan**

| Payment Plan Detail for available apartments |            |           |  |
|----------------------------------------------|------------|-----------|--|
| Description                                  | Percentage | 4+1 Villa |  |
| Total Price                                  | 100%       | £539,000  |  |
| Down Payment                                 | 40%        | £215,600  |  |
| Untill Key handover (6 months)               | 20%        | £107,800  |  |
| Total 84 month installments                  | 40%        | £215,600  |  |
| Each installment                             |            | £2,567    |  |





#### **B,C Blocks**





1+1 Apartments

Ground Floor: 53 m<sup>2</sup> + 12 m<sup>2