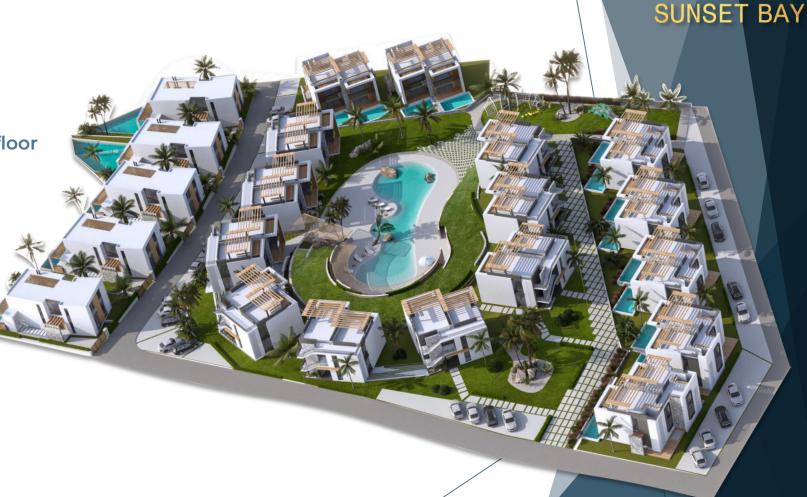

# **PROJECT FEATURES**

Blocks of 2+1 Twin Duplex Villas

• 9 Blocks of 1+1 apartments

<u>5</u> independent 4+1 Villas

Roof terrace for apartments on 1st floor

Indoor & Outdoor swimming pool

SPA & Wellness center

- Gym & Sports field
- Restaurant & Bar
- Rental Management
- Diesel Generator





## **Facilities**













#### Location



# A Blocks 5 Detached Villas



4+1 Duplex villa

Areas: 192.7 m<sup>2</sup> + 60.6 m<sup>2</sup> Terrace

Plot Area: 465 ~ 540 m<sup>2</sup>

































## Interior

















#### **Floor Plans**











# **Payment Plan**

| Payment Plan Detail for available apartments |            |           |  |
|----------------------------------------------|------------|-----------|--|
| Description                                  | Percentage | 4+1 Villa |  |
| Total Price                                  | 100%       | £539,000  |  |
| Down Payment                                 | 40%        | £215,600  |  |
| Untill Key handover (6 months)               | 20%        | £107,800  |  |
| Total 84 month installments