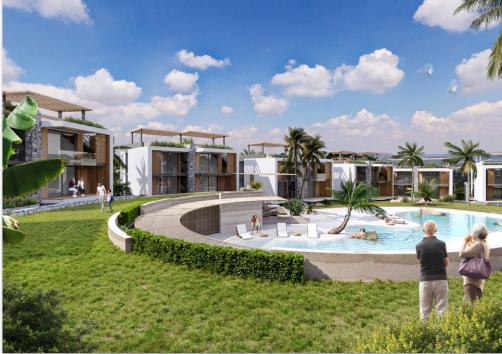

# **PROJECT FEATURES**

Blocks of 2+1 Twin Duplex Villas

• 9 Blocks of 1+1 apartments

<u>5</u> independent 4+1 Villas

Roof terrace for apartments on 1st floor

Indoor & Outdoor swimming pool

SPA & Wellness center

- Gym & Sports field
- Restaurant & Bar
- Rental Management
- Diesel Generator

## **Facilities**