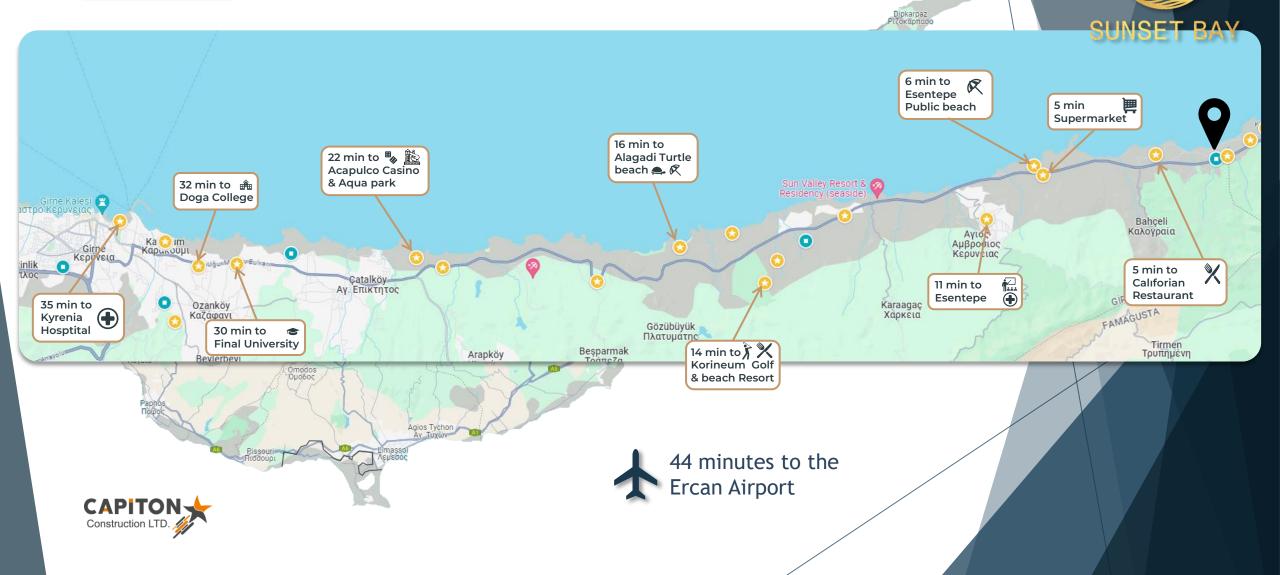

# **PROJECT FEATURES**

Blocks of 2+1 Twin Duplex Villas

• 9 Blocks of 1+1 apartments

<u>5</u> independent 4+1 Villas

Roof terrace for apartments on 1st floor

Indoor & Outdoor swimming pool

SPA & Wellness center

- Gym & Sports field
- Restaurant & Bar
- Rental Management
- Diesel Generator





## **Facilities**













#### Location



# A Blocks 5 Detached Villas



4+1 Duplex villa

Areas: 192.7 m<sup>2</sup> + 60.6 m<sup>2</sup> Terrace

Plot Area: 465 ~ 540 m<sup>2</sup>

































## Interior

















#### **Floor Plans**











# **Payment Plan**

| Payment Plan Detail for available apartments |            |           |  |
|----------------------------------------------|------------|-----------|--|
| Description                                  | Percentage | 4+1 Villa |  |
| Total Price                                  | 100%       | £539,000  |  |
| Down Payment                                 | 40%        | £215,600  |  |
| Untill Key handover (6 months)               | 20%        | £107,800  |  |
| Total 84 month installments                  | 40%        | £215,600  |  |
| E