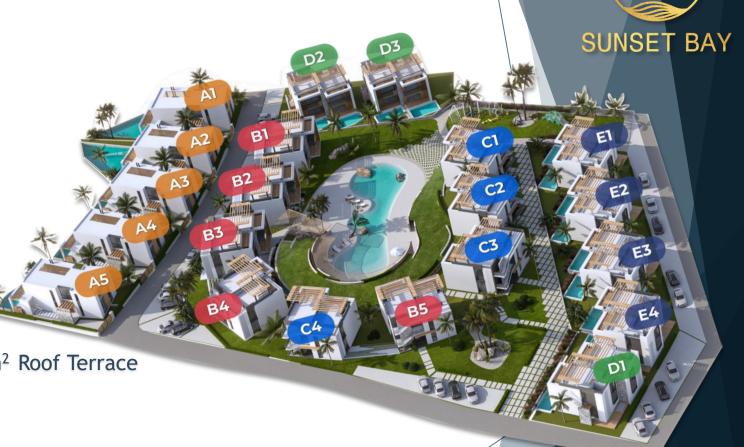

# **PROJECT FEATURES**

Blocks of 2+1 Twin Duplex Villas

• 9 Blocks of 1+1 apartments

<u>5</u> independent 4+1 Villas

Roof terrace for apartments on 1st floor

Indoor & Outdoor swimming pool

SPA & Wellness center

# A Blocks 5 Detached Villas

4+1 Duplex villa

Areas: 192.7 m<sup>2</sup> + 60.6 m<sup>2</sup> Terrace

Plot Area: 465 ~ 540 m<sup>2</sup>

#### **B,C Blocks**

1+1 Apartments

Ground Floor: 53 m<sup>2</sup> + 12 m<sup>2</sup> Terrace

1st Floor: 53 m<sup>2</sup> + 9 m<sup>2</sup> Terrace + 27 & 42 m<sup>2</sup> Roof Terrace

SUNSET BAY

#### **D,E Blocks**

2+1 Duplex Semi-Detached Villas

1st Floor: 93 m<sup>2</sup> + 24 m<sup>2</sup> Terrace + 24 & 35 m<sup>2</sup> Roof Terrace