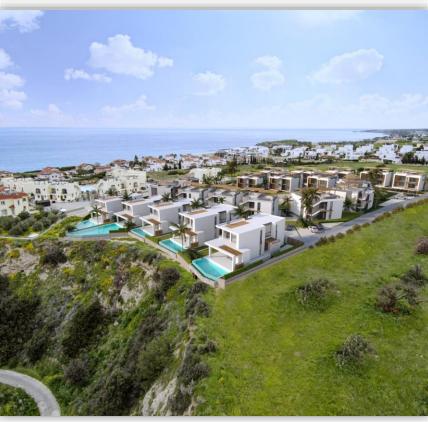

# **PROJECT FEATURES**

Blocks of 2+1 Twin Duplex Villas

• 9 Blocks of 1+1 apartments

<u>5</u> independent 4+1 Villas

Roof terrace for apartments on 1st floor

Indoor & Outdoor swimming pool

SPA & Wellness center

- Gym & Sports field
- Restaurant & Bar
- Rental Management
- Diesel Generator





## **Facilities**













#### Location



# A Blocks 5 Detached Villas



4+1 Duplex villa

Areas: 192.7 m<sup>2</sup> + 60.6 m<sup>2</sup> Terrace

Plot Area: 465 ~ 540 m<sup>2</sup>

































## Interior

















#### **Floor Plans**











# **Payment Plan**

| Payment Plan Detail for available apartments |            |           |  |
|----------------------------------------------|------------|-----------|--|
| Description                                  | Percentage | 4+1 Villa |  |
| Total Price                                  | 100%       | £539,000  |  |
| Down Payment                                 | 40%        | £215,600  |  |
| Untill Key handover (6 months)               | 20%        | £107,800  |  |
| Total 84 month installments                  | 40%        | £215,600  |  |
| Each installment                             |            | £2,567    |  |





#### **B,C Blocks**





1+1 Apartments

Ground Floor: 53 m<sup>2</sup> + 12 m<sup>2</sup> T