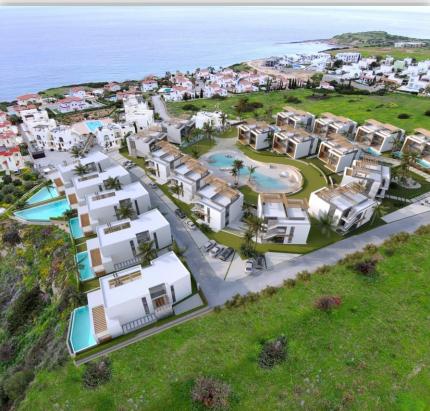

# **PROJECT FEATURES**

Blocks of 2+1 Twin Duplex Villas

• 9 Blocks of 1+1 apartments

<u>5</u> independent 4+1 Villas

Roof terrace for apartments on 1st floor

Indoor & Outdoor swimming pool

SPA & Wellness center

- Gym & Sports field
- Restaurant & Bar
- Rental Management
- Diesel Generator

## **Facilities**