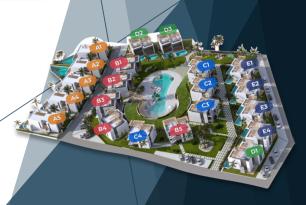

#### Location

# **PROJECT FEATURES**

Blocks of 2+1 Twin Duplex Villas

• 9 Blocks of 1+1 apartments

<u>5</u> independent 4+1 Villas

Roof terrace for apartments on 1st floor

Indoor & Outdoor swimming pool

SPA & Wellness center

- Gym & Sports field
- Restaurant & Bar
- Rental Management
- Diesel Generator