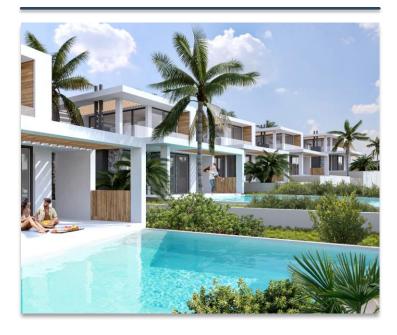

# A Blocks 5 Detached Villas

4+1 Duplex villa

Areas: 192.7 m<sup>2</sup> + 60.6 m<sup>2</sup> Terrace

Plot Area: 465 ~ 540 m<sup>2</sup>