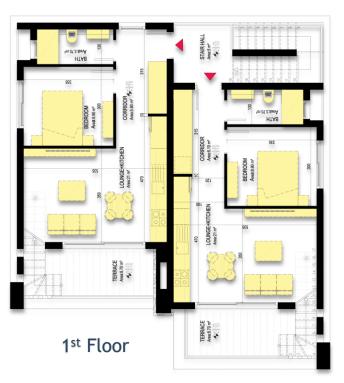

#### **D,E Blocks**

2+1 Duplex Semi-Detached Villas

1st Floor: 93 m<sup>2</sup> + 24 m<sup>2</sup> Terrace + 24 & 35 m<sup>2</sup> Roof Terrace

## **Interior**

#### **Floor Plans**