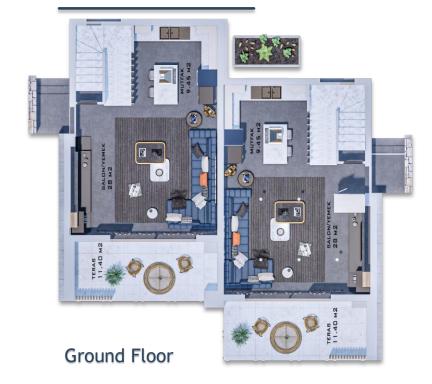

#### **Floor Plans**

#### **B,C Blocks**

1+1 Apartments

Ground Floor: 53 m<sup>2</sup> + 12 m<sup>2</sup> Terrace

1st Floor: 53 m<sup>2</sup> + 9 m<sup>2</sup> Terrace + 27 & 42 m<sup>2</sup> Roof Terrace

SUNSET BAY