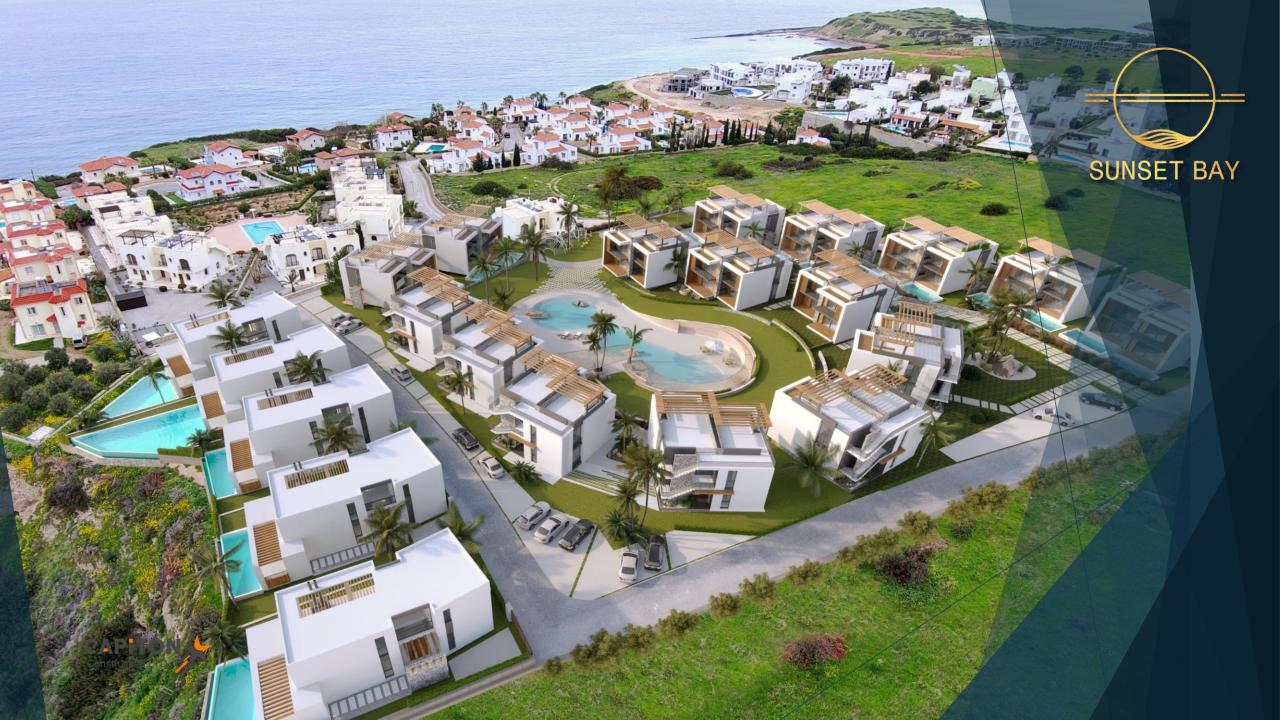

# **PROJECT FEATURES**

Blocks of 2+1 Twin Duplex Villas

• 9 Blocks of 1+1 apartments

<u>5</u> independent 4+1 Villas

Roof terrace for apartments on 1st floor

Indoor & Outdoor swimming pool

SPA & Wellness center

- Gym & Sports field
- Restaurant & Bar
- Rental Management
- Diesel Generator





## **Facilities**













#### Location



# A Blocks 5 Detached Villas



4+1 Duplex villa

Areas: 192.7 m<sup>2</sup> + 60.6 m<sup>2</sup> Terrace

Plot Area: 465 ~ 540 m<sup>2</sup>

































## Interior

















#### **Floor Plans**











# **Payment Plan**

| Payment Plan Detail for available apartments |            |           |  |
|----------------------------------------------|------------|-----------|--|
| Description