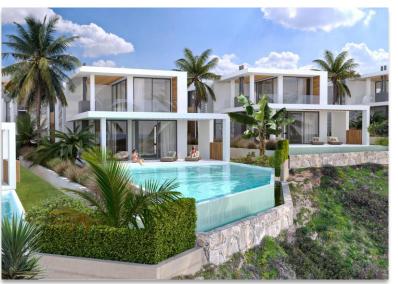

# A Blocks 5 Detached Villas

4+1 Duplex villa

Areas: 192.7 m<sup>2</sup> + 60.6 m<sup>2</sup> Terrace

Plot Area: 465 ~ 540 m<sup>2</sup>