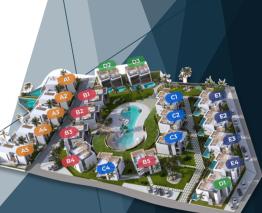

# **PROJECT FEATURES**

Blocks of 2+1 Twin Duplex Villas

• 9 Blocks of 1+1 apartments

<u>5</u> independent 4+1 Villas

Roof terrace for apartments on 1st floor

Indoor & Outdoor swimming pool

SPA & Wellness center

- Gym & Sports field
- Restaurant & Bar
- Rental Management
- Diesel Generator





## **Facilities**













#### Location



# A Blocks 5 Detached Villas



4+1 Duplex villa

Areas: 192.7 m<sup>2</sup> + 60.6 m<sup>2</sup> Terrace

Plot Area: 465 ~ 540 m<sup>2</sup>

































## Interior

















#### **Floor Plans**











# **Payment Plan**

| Payment Plan Detail for available apartments |            |           |  |
|----------------------------------------------|------------|-----------|--|
| Description                                  | Percentage | 4+1 Villa |  |
| Total Price                                  | 100%       | £539,000  |  |
| Down Payment                                 | 40%        | £215,600  |  |
| Untill Key handover (6 months)               | 20%        | £107,800  |  |
| Total 84 month installments                  | 40%        | £215,600  |  |
| Each installment                             |            | £2,567    |  |





#### **B,C Blocks**





1+1 Apartments

Ground Floor: 53 m<sup>2</sup> + 12 m<sup>2</sup> Terrace

1st Floor: 53 m<sup>2</su