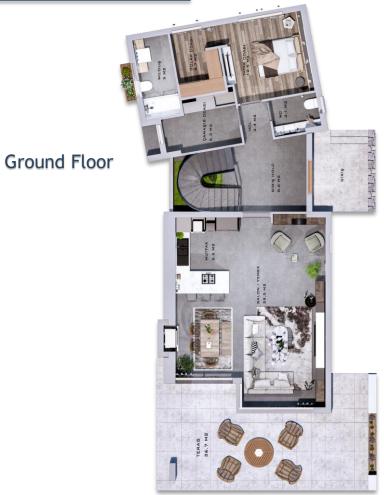

#### **Floor Plans**

#### **D,E Blocks**

2+1 Duplex Semi-Detached Villas

1st Floor: 93 m<sup>2</sup> + 24 m<sup>2</sup> Terrace + 24 & 35 m<sup>2</sup> Roof Terrace