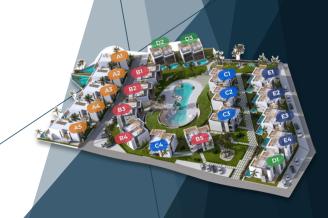

## **Facilities**

#### Location

# A Blocks 5 Detached Villas

4+1 Duplex villa

Areas: 192.7 m<sup>2</sup> + 60.6 m<sup>2</sup> Terrace

Plot Area: 465 ~ 540 m<sup>2</sup>

#### **B,C Blocks**

1+1 Apartments

Ground Floor: 53 m<sup>2</sup> + 12 m<sup>2</sup> Terrace

1st Floor: 53 m<sup>2</sup> + 9 m<sup>2</sup> Terrace + 27 & 42 m<sup>2</sup> Roof Terrace

SUNSET BAY

#### **D,E Blocks**

2+1 Duplex Semi-Detached Villas

1st Floor: 93 m<sup>2</sup> + 24 m<sup>2</sup> Terrace + 24 & 35 m<sup>2</sup> Roof Terrace