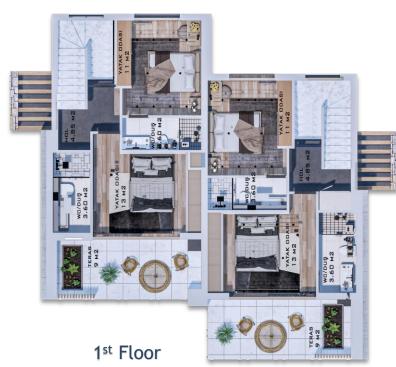

#### **Floor Plans**

#### **B,C Blocks**

1+1 Apartments

Ground Floor: 53 m<sup>2</sup> + 12 m<sup>2</sup> Terrace

1st Floor: 53 m<sup>2</sup> + 9 m<sup>2</sup> Terrace + 27 & 42 m<sup>2</sup> Roof Terrace

SUNSET BAY