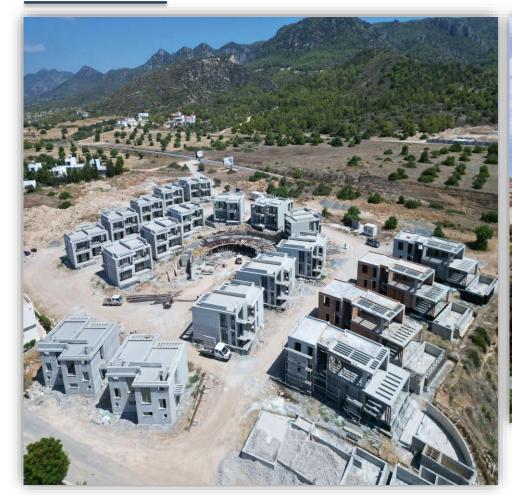

# **PROJECT FEATURES**

Blocks of 2+1 Twin Duplex Villas

• 9 Blocks of 1+1 apartments

<u>5</u> independent 4+1 Villas

Roof terrace for apartments on 1st floor

Indoor & Outdoor swimming pool

SPA & Wellness center

- Gym & Sports field
- Restaurant & Bar
- Rental Management
- Diesel Generator





## **Facilities**













#### Location



# A Blocks 5 Detached Villas



4+1 Duplex villa

Areas: 192.7 m<sup>2</sup> + 60.6 m<sup>2</sup> Terrace

Plot Area: 465 ~ 540 m<sup>2</sup>

































## Interior

















#### **Floor Plans**











# **Payment Plan**

| Payment Plan Detail for available apartments |            |           |  |
|----------------------------------------------|------------|-----------|--|
| Description                                  | Percentage | 4+1 Villa |  |
| Total Price                                  | 100%       | £539,000  |  |
| Down Payment                                 | 40%        | £215,600  |  |
| Untill Key handover (6 months)               | 20%        | £107,800  |  |
| Total 84 month installments                  | 40%        | £215,600  |  |
| Each installment                             |            | £2,567    |  |





#### **B,C Blocks**





1+1 Apartments

Ground Floor: 53 m<sup>2</sup> + 12 m<sup>2</sup>