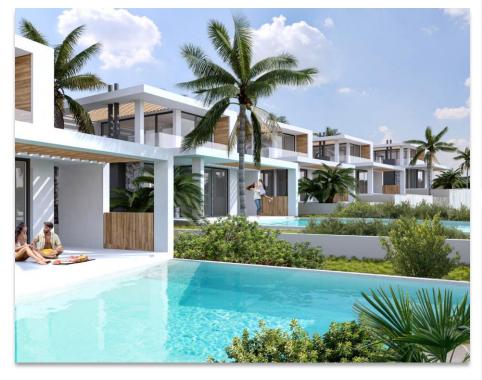

# **PROJECT FEATURES**

Blocks of 2+1 Twin Duplex Villas

• 9 Blocks of 1+1 apartments

<u>5</u> independent 4+1 Villas

Roof terrace for apartments on 1st floor

Indoor & Outdoor swimming pool

SPA & Wellness center

- Gym & Sports field
- Restaurant & Bar
- Rental Management
- Diesel Generator





## **Facilities**













#### Location



# A Blocks 5 Detached Villas



4+1 Duplex villa

Areas: 192.7 m<sup>2</sup> + 60.6 m<sup>2</sup> Terrace

Plot Area: 465 ~ 540 m<sup>2</sup>

































## Interior

















#### **Floor Plans**











# **Payment Plan**

| Payment Plan Detail for available apartments |            |           |  |
|----------------------------------------------|------------|-----------|--|
| Description                                  | Percentage | 4+1 Villa |  |
| Total Price                                  | 100%       | £539,000  |  |
| Down Payment                                 | 40%        | £215,600  |  |
| Untill Key handover (6 months)               | 20%        | £107,800  |  |
| Total 84 month installments                  | 40%        | £215,600  |  |
| Each installment                             |            | £2,567    |  |





#### **B,C Blocks**





1+1 Apartments

Ground Floor: 53 m<sup>2</sup