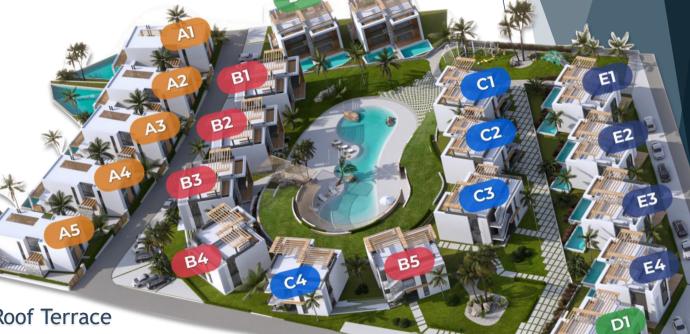

# **PROJECT FEATURES**

Blocks of 2+1 Twin Duplex Villas

• 9 Blocks of 1+1 apartments

<u>5</u> independent 4+1 Villas

Roof terrace for apartments on 1st floor

Indoor & Outdoor swimming pool

SPA & Wellness center

# A Blocks 5 Detached Villas

4+1 Duplex villa

Areas: 192.7 m<sup>2</sup> + 60.6 m<sup>2</sup> Terrace

Plot Area: 465 ~ 540 m<sup>2</sup>

#### **B,C Blocks**

1+1 Apartments

Ground Floor: 53 m<sup>2</sup> + 12 m<sup>2</sup> Terrace

1st Floor: 53 m<sup>2</sup> + 9 m<sup>2</sup> Terrace + 27 & 42 m<sup>2</sup> Roof Terrace

SUNSET BAY

#### **D,E Blocks**

2+1 Duplex Semi-Detached Villas

1st Floor: 93 m<sup>2</sup> + 24 m<sup>2</sup> Terrace + 24 & 35 m<sup>2</sup> Roof Terrace