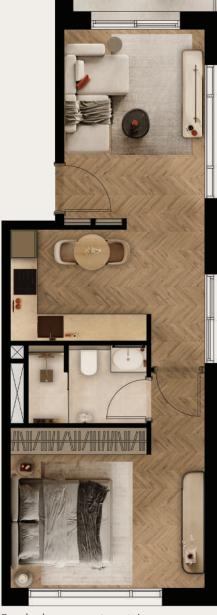

#### Two-bedroom apartment

Two-bedroom size range from 1,029 – 1,427 sq ft.

Two-bedroom apartment B