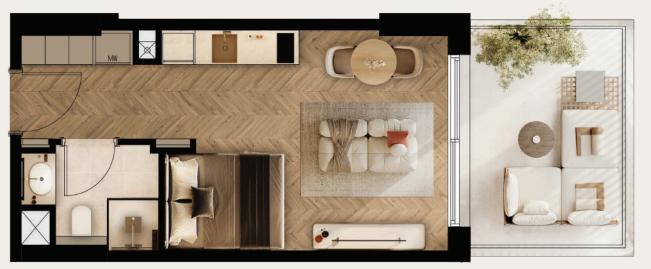

#### One-bedroom apartment

One-bedroom size range from 514 – 1,130 sq ft.

One-bedroom apartment A

One-bedroom apartment B