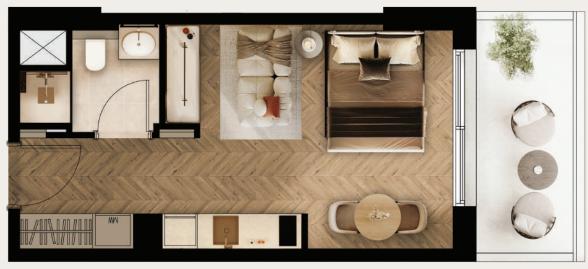

d kids' swimming pool and indoor and outdoor play areas, they'll have endless opportunities for fun and adventure.



Kids' Swimming Pool



Indoor Play Area



Outdoor Playground

















# A home for everyone

Arisha Terraces offers an impressive selection of 122 unique apartment layouts, spread across a total of 419 apartments. The individuality of the units gives residents the freedom to truly personalize their living experience, making Arisha Terraces a place where every home feels uniquely yours.

Studios size range from 337 to 571 sq ft

One-bedroom sizes range from 514 to 1,130 sq ft



Two-bedroom sizes range from 1,029 to 1,427 sq ft

Scan the QR code to immerse yourself in Arisha Terraces with our virtual tour.



#### Studio

Studios size range from 337 - 571 sq ft.





Studio A



Studio B



#### One-bedroom apartment

One-bedroom size range from 514 – 1,130 sq ft.





One-bedroom apartment A



One-bedroom apartment B

#### Two-bedroom apartment

Two-bedroom size range from 1,029 – 1,427 sq ft.









Two-bedroom apartment B