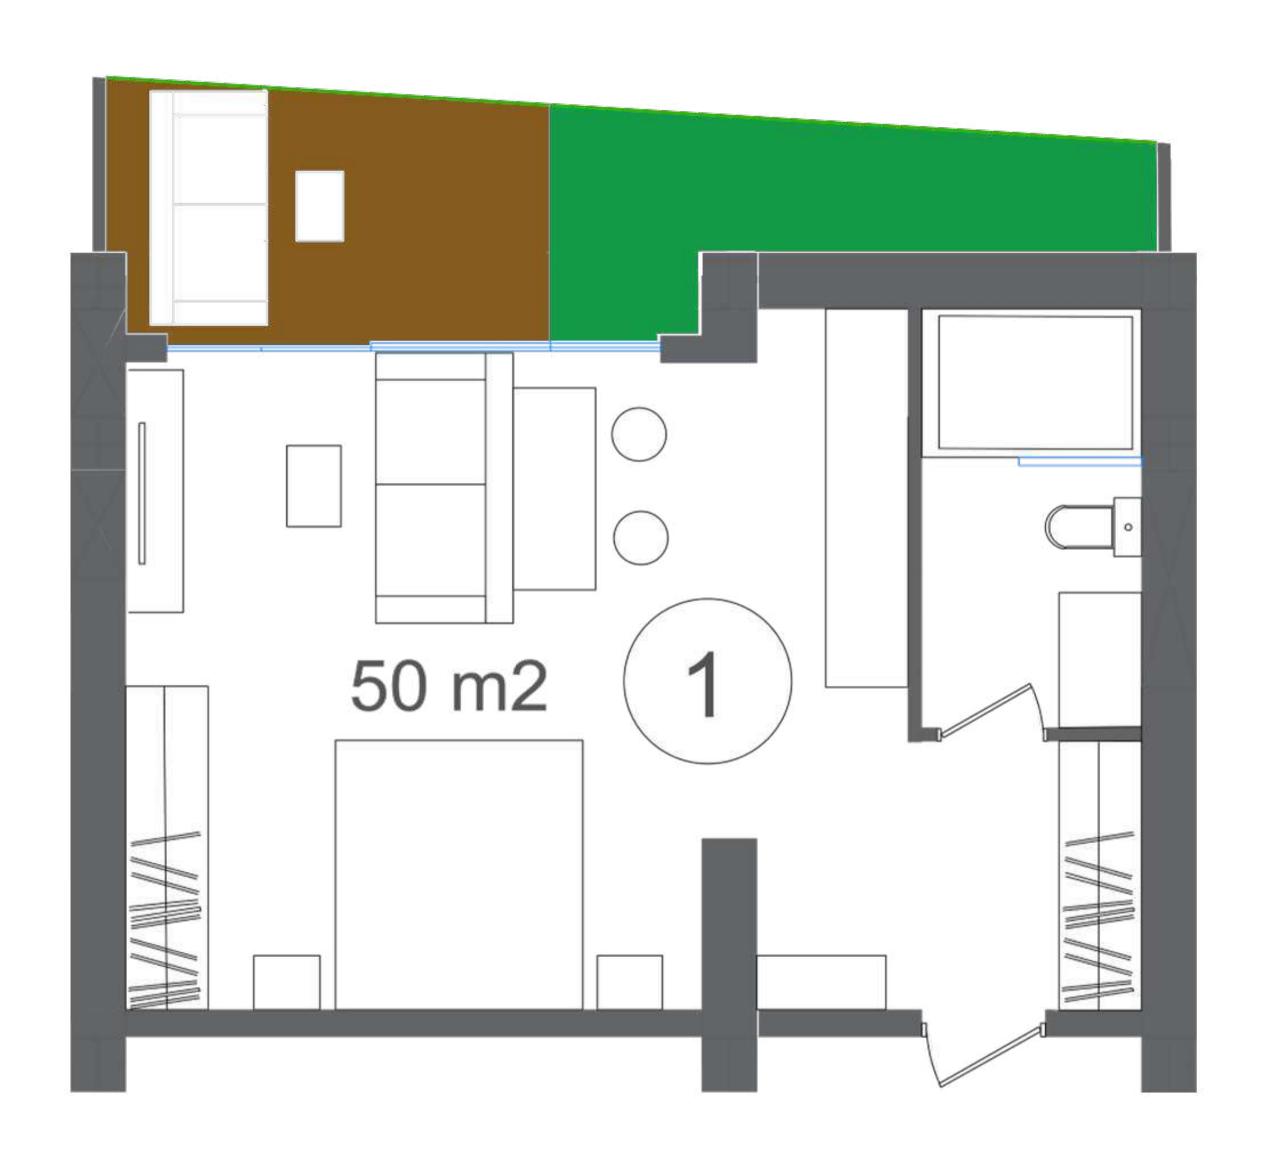

## SUNNYAPARTIWO

COMPLEX OF MODERN PREMIUM APARTMENTS



RESTAURANT ON THE TERRITORY



CO-WORKING AREA



ROOFTOP LOUNGE



GYM



BIG SWIMMING POOL



PRIVATE CAR PARKING PLACE

TOP LOCATION

ATLAS BEACH CLUB

LA BRISA

FINNS RECREATION CLUB

TAMORA GALLERY

MONTESSORI SCHOOL BALI

35 MINUTES BY CAR OR SCOOTER TO THE NGURAH RAI INTERNATIONAL AIRPORT

# ONE BEDROOM APARTMENTS

K 7

47m<sup>2</sup> SIZE 180 000\$
PRICE

\$

150\$
DAILY RENT

ROI 20,66%

PAYBACK IN 4-6 YEARS









#### **GENERAL PLAN**





# APARTMENTS 50 M2

FURNITURE PLAN 1 FLOOR



#### APARTMENTS 40 M2

FURNITURE PLAN 2 FLOOR

PANORAMIC VIEW FROM THE WINDOWS OF THE PICTURESQUE NATURE OF BALI INTERIOR, THOUGHT OUT TO THE SMALLEST DETAIL.

THE BEST HOUSEHOLD APPLIANCES, FURNITURE, DISHES AND TEXTILES

After completion of construction, the actual area may have a slight discrepancy, not more than 3% of the area specified in the project documentation.









#### PAYBACK CALCULATION ONE-BEDROOM APARTMENTS:

| SCENARIO                      | CONSERVATIVE* | EXPECTED/REAL |
|-------------------------------|---------------|---------------|
| DAILY RENTAL COST             | 100\$         | 150\$         |
| AVERAGE MONTHLY RENTAL PROFIT | 2400\$        | 4050\$        |
| OCCUPANCY                     | 80%           | 90%