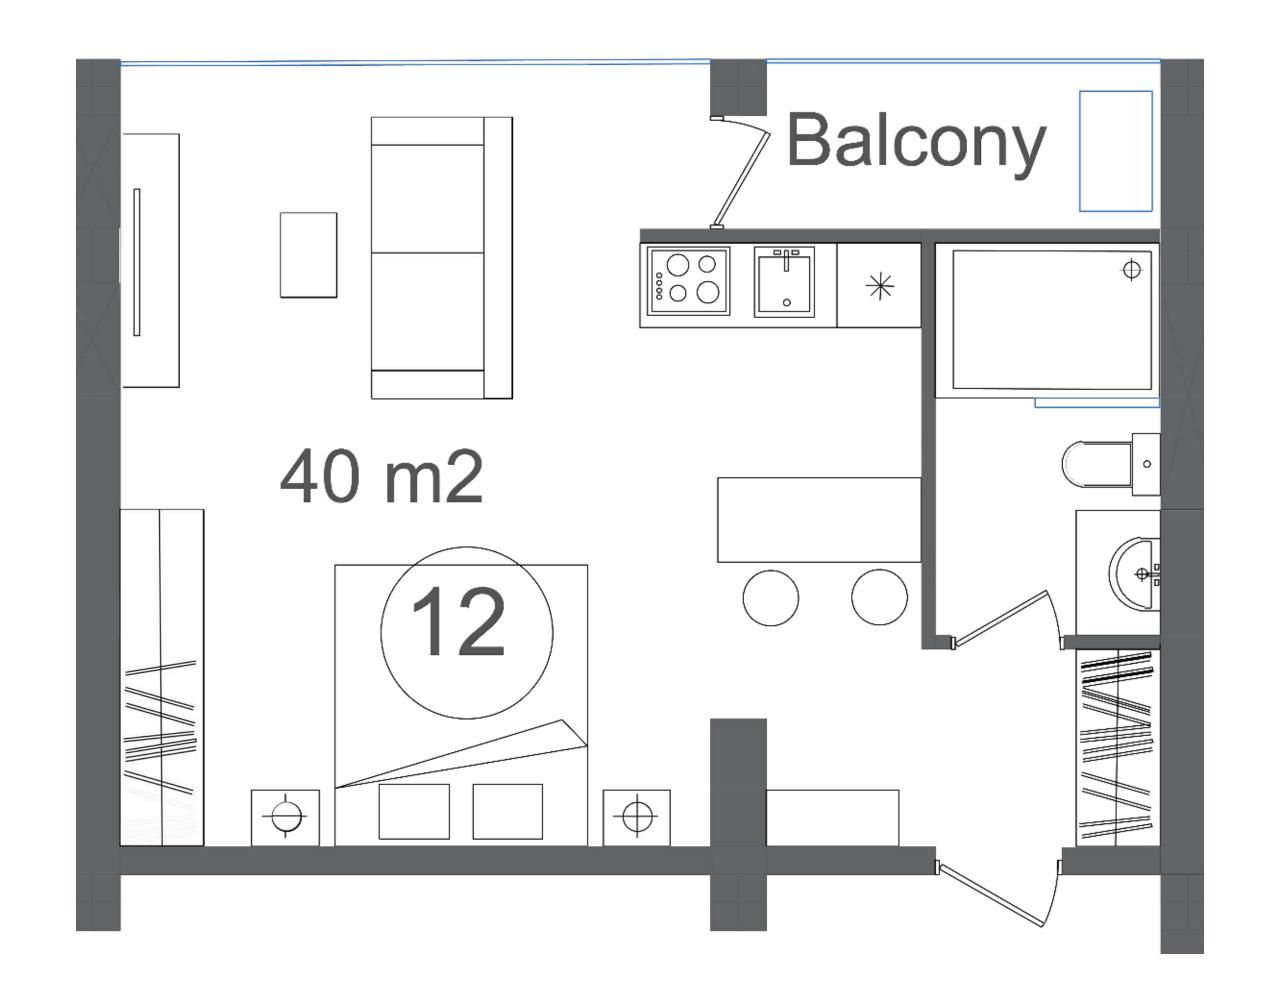

#### APARTMENTS 40 M2

FURNITURE PLAN 2 FLOOR

PANORAMIC VIEW FROM THE WINDOWS OF THE PICTURESQUE NATURE OF BALI INTERIOR, THOUGHT OUT TO THE SMALLEST DETAIL.

THE BEST HOUSEHOLD APPLIANCES, FURNITURE, DISHES AND TEXTILES