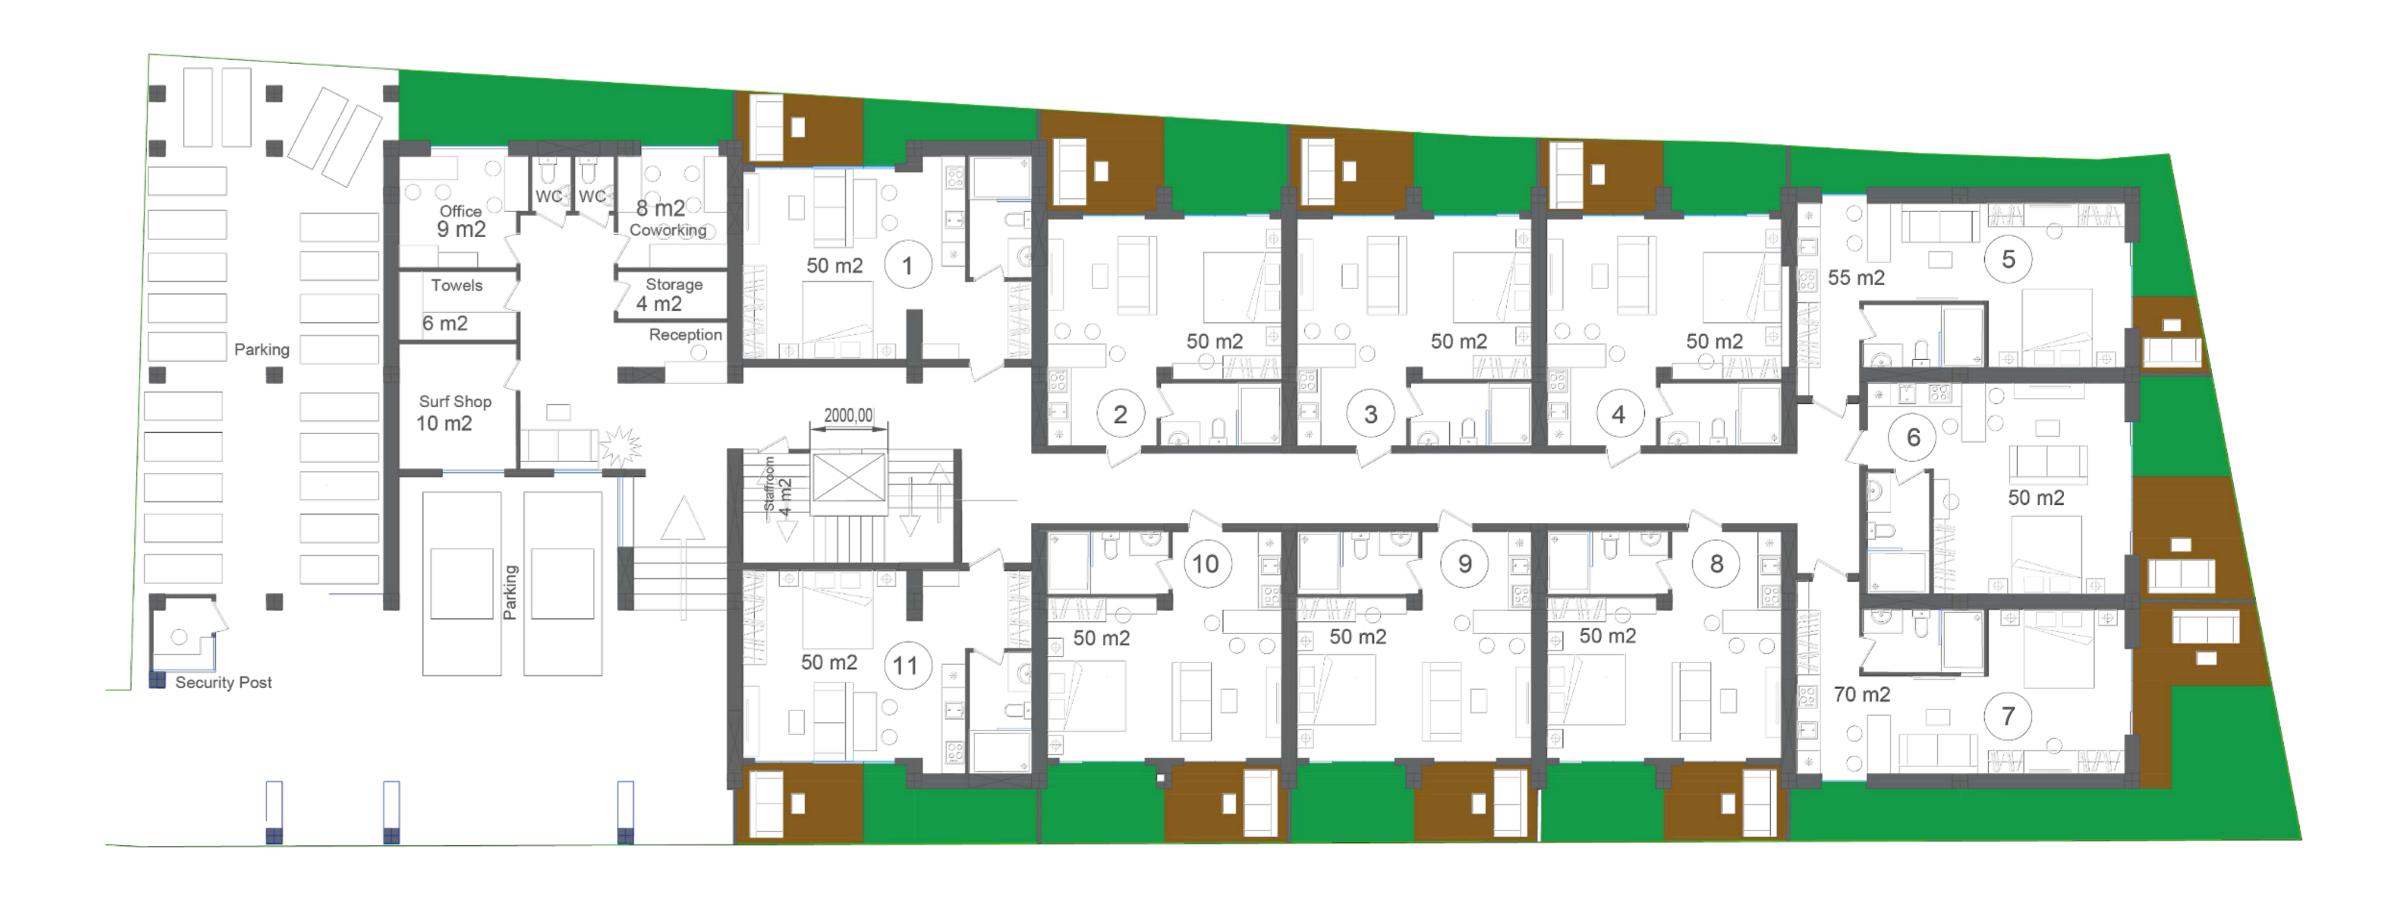

#### **GENERAL PLAN**

# APARTMENTS 50 M2

FURNITURE PLAN 1 FLOOR

After completion of construction, the actual area may have a slight discrepancy, not more than 3% of the area specified in the project documentation.