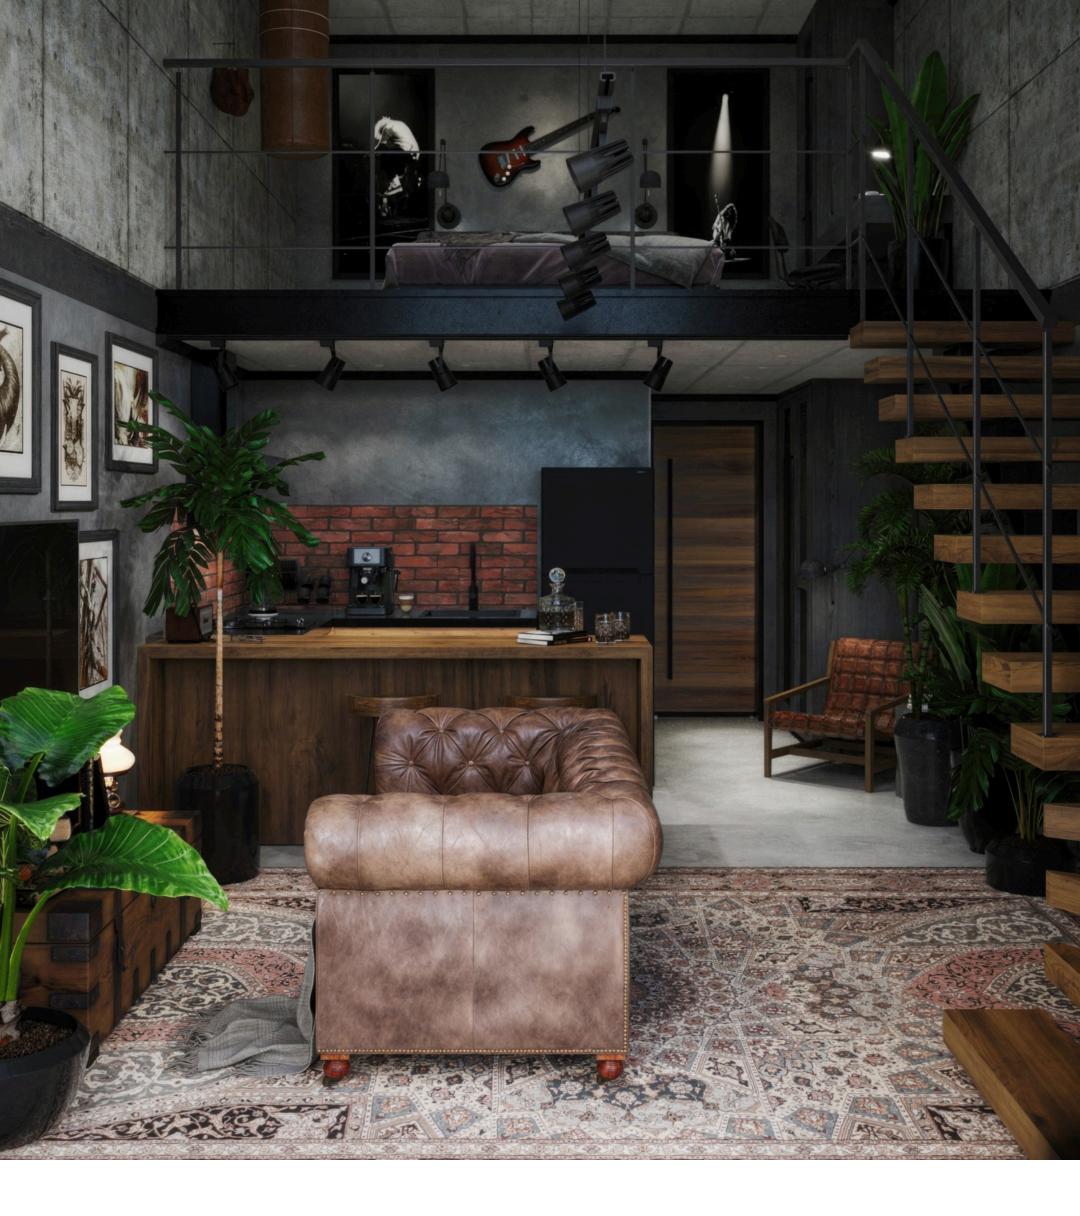

#### **0%** Installment plan (6 payments)

30 years

Leasehold

The loft-style interior with panoramic windows and views of the statue perfectly complements the brutal exterior of the cabins. The stylish Chesterfield leather sofa fits perfectly into the 4.5 meter high space.

### Living room and kitchen