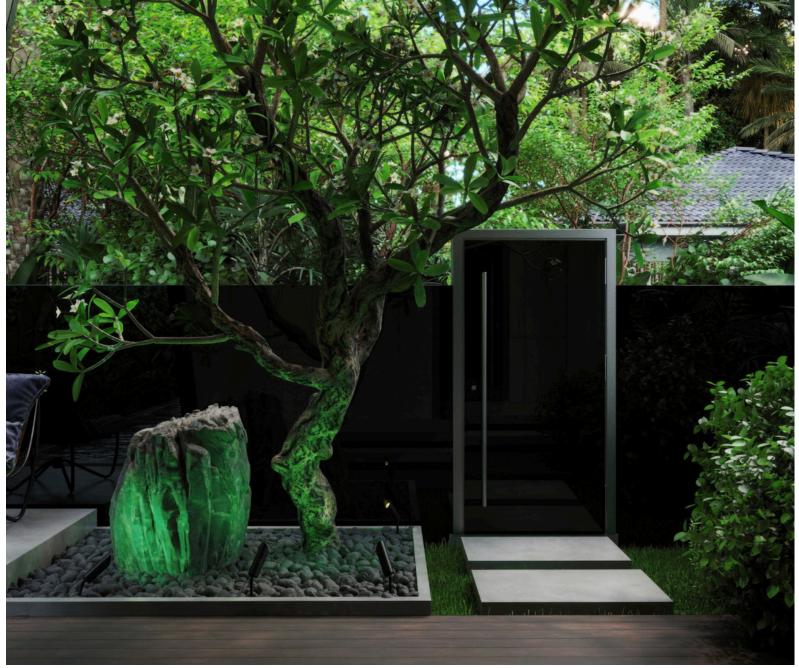

## Brutal loft style with mezzanine

#### **0%** Installment plan (6 payments)

30 years

Leasehold

The loft-style interior with panoramic windows and views of the statue perfectly complements the brutal exterior of the cabins. The stylish Chesterfield leather sofa fits perfectly into the 4.5 meter high space.

#### townhouse

- Mezzanine bedroom
- Bathroom
- Workplace
- Kitchen
- Stress Relief Corner
- 2 cabinets
- Pool