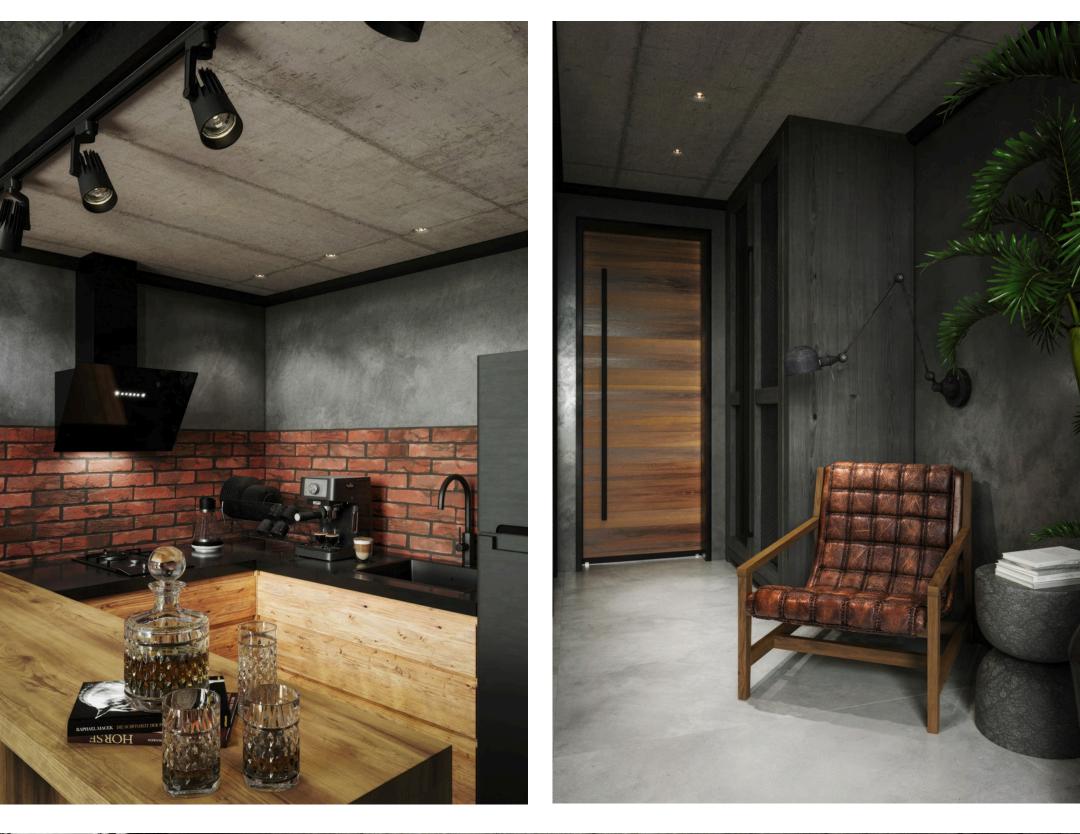

#### **0%** Installment plan (6 payments)

30 years

Leasehold



The loft-style interior with panoramic windows and views of the statue perfectly complements the brutal exterior of the cabins. The stylish Chesterfield leather sofa fits perfectly into the 4.5 meter high space.

### 100m2

Land area

## 40m2

Residential pl. villas

#### townhouse

- Mezzanine bedroom
- Bathroom
- Workplace
- Kitchen
- Stress Relief Corner
- 2 cabinets
- Pool





#### Infrastructure

Within walking distance is the famous authentic Italian restaurant Casa Asia, which has been owned and operated by Italians for over 12 years. Nearby there is a walking park with panoramic views of the entire island.

#### On the territory of the complex

ccommon pool

cafe

#### co-working space

### Living room and kitchen





#### Bedroom





#### Bathroom









#### Payment plan:

On the day of signing the agreement, 30% of the amount of the first payment under the development agreement + the full cost of the land lease agreement

- Second payment 20%
- Third payment 20%
- Fourth payment 20%
- Fifth payment 5%
- Remaining 5%

#### Approximately 6-8 weeks for each stage



#### view of the statue