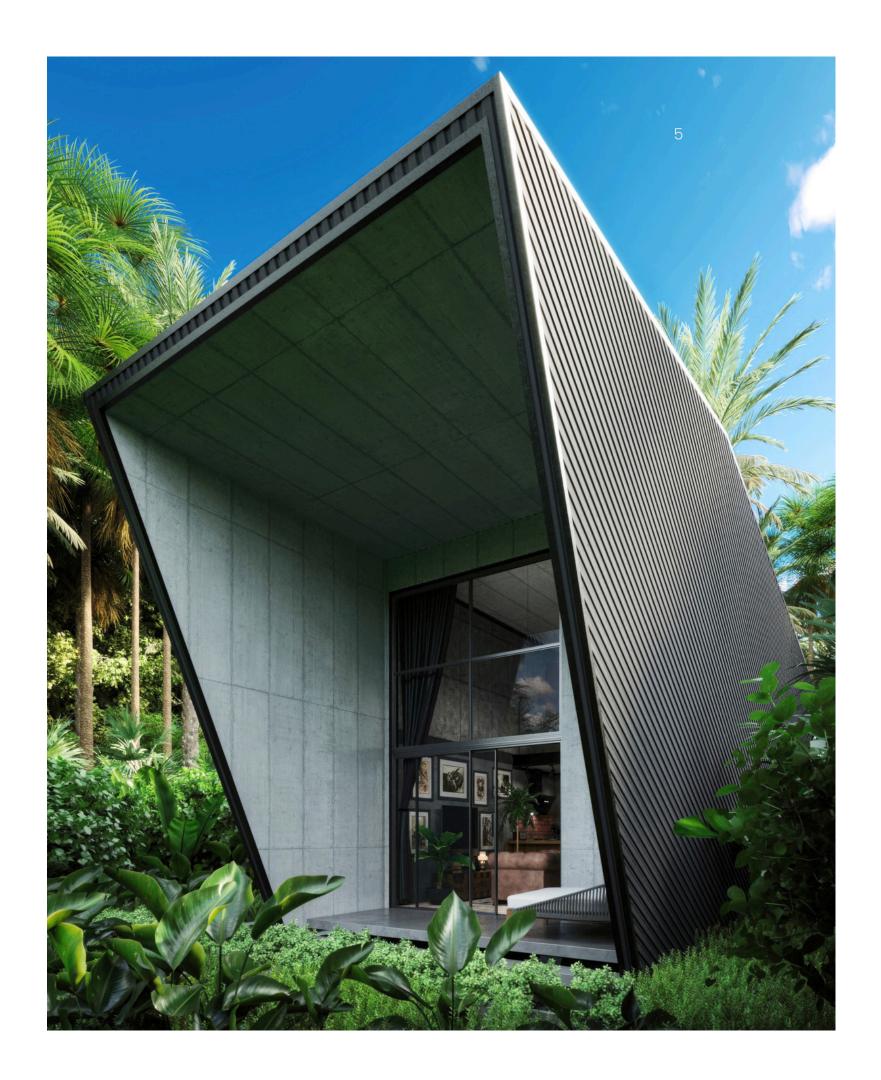

# Jey Gray Cabanas

### GWK, Bukit





## Brutal loft style with mezzanine

#### 12 months

Construction period

<u>GWK, Bukit</u>

#### **0%** Installment plan (6 payments)

30 years

Leasehold



The loft-style interior with panoramic windows and views of the statue perfectly complements the brutal exterior of the cabins. The stylish Chesterfield leather sofa fits perfectly into the 4.5 meter high space.

### 100m2

Land area

## 40m2

Residential pl. villas

#### townhouse

- Mezzanine bedroom
- Bathroom
- Workplace
- Kitchen
- Stress Relief Corner
- 2 cabinets
- Pool





#### Infrastructure

Within walking distance is the famous authentic Italian restaurant Casa Asia, which has been owned and operated by Italians for over 12 years. Nearby there is a walking park with panoramic views of the entire island.

#### On the territory of the complex

ccommon pool

cafe

#### co-working space

### Living room and kitchen





#### Bedroom





#### Bathroom









#### Payment plan:

On the day of signing the agreement, 30% of the amount of the first payment under the development agreement + the full cost of the land lease agreement

- Second payment 20%
- Third payment 20%
- Fourth payment 20%
- Fifth payment 5%
- Remaining 5%

#### Approximately 6-8 weeks for each stage



#### view of the statue