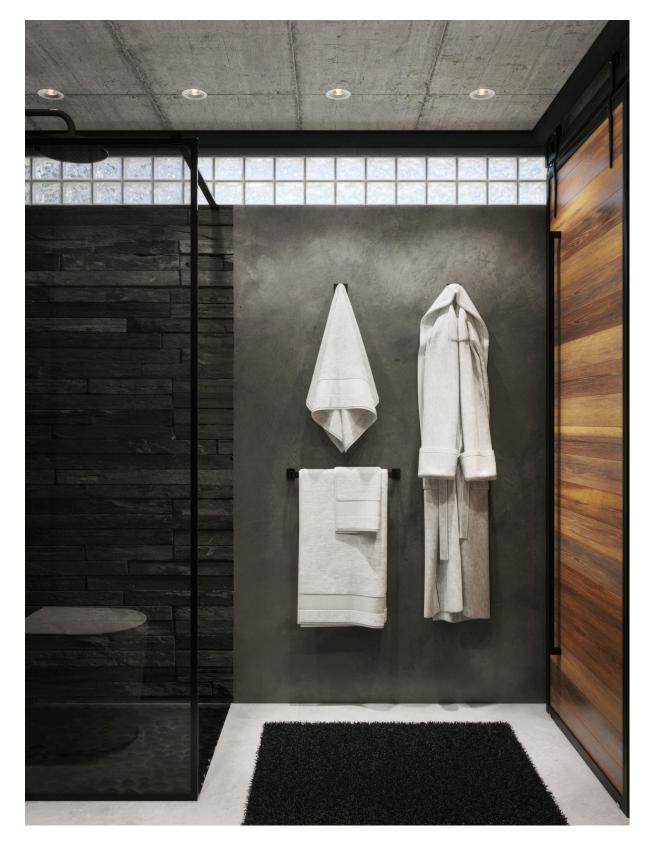

nts)

30 years

Leasehold



The loft-style interior with panoramic windows and views of the statue perfectly complements the brutal exterior of the cabins. The stylish Chesterfield leather sofa fits perfectly into the 4.5 meter high space.

### 100m2

Land area

## 40m2

Residential pl. villas

#### townhouse

- Mezzanine bedroom
- Bathroom
- Workplace
- Kitchen
- Stress Relief Corner
- 2 cabinets
- Pool





#### Infrastructure

Within walking distance is the famous authentic Italian restaurant Casa Asia, which has been owned and operated by Italians for over 12 years. Nearby there is a walking park with panoramic views of the entire island.

#### On the territory of the complex

ccommon pool

cafe

#### co-working space

### Living room and kitchen





#### Bedroom





#### Bathroom









#### Payment plan:

On the day of signing the agreement, 30% of the amount of the first payment under the development agreement + the full cost of the land lease agreement

- Second payment 20%
- Third payment 20%
- Fourth payment 20%
- Fifth payment 5%
- Remaining 5%

#### Approximately 6-8 weeks for each stage



#### view of the statue