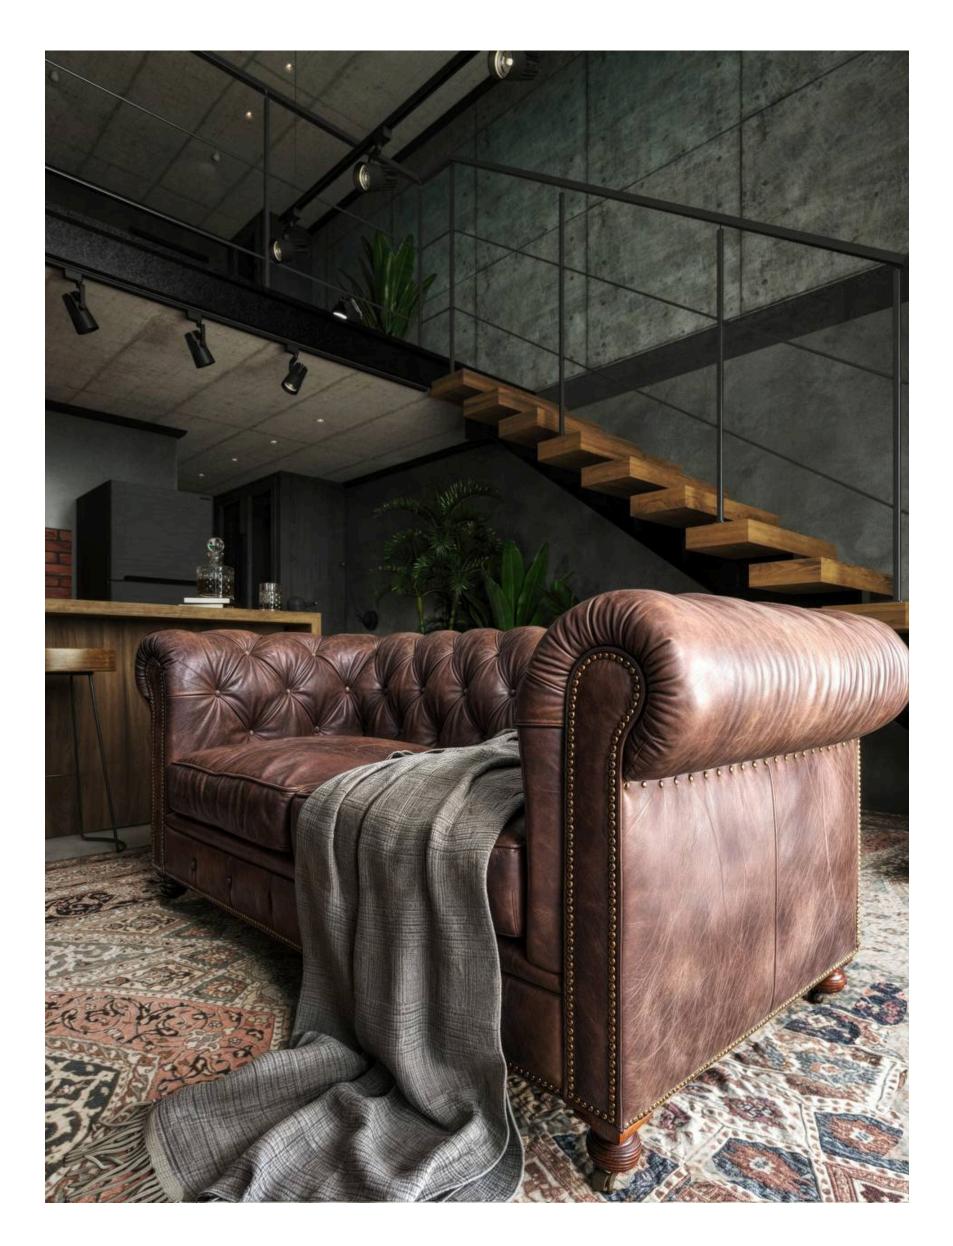

#### **0%** Installment plan (6 payments)

30 years

Leasehold

The loft-style interior with panoramic windows and views of the statue perfectly complements the brutal exterior of the cabins. The stylish Chesterfield leather sofa fits perfectly into the 4.5 meter high space.