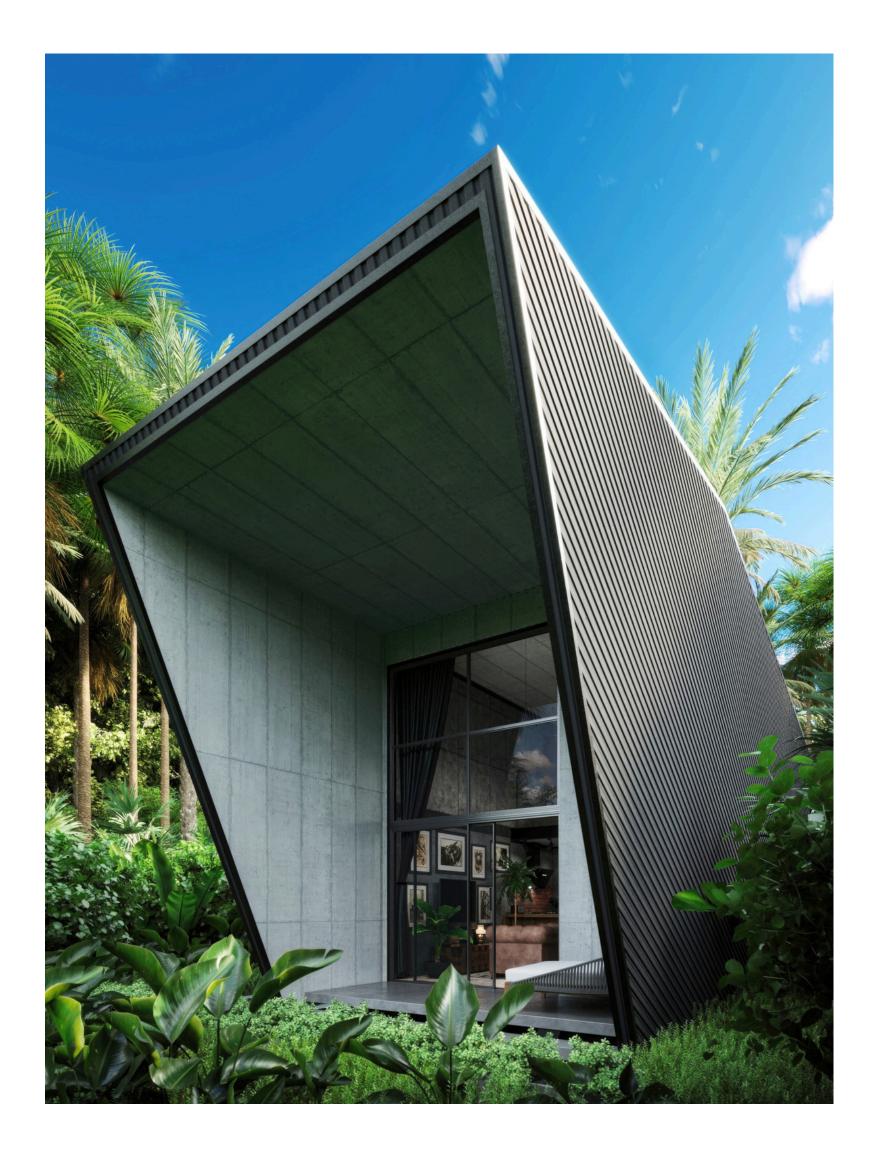

## Brutal loft style with mezzanine

#### **0%** Installment plan (6 payments)

30 years

Leasehold

The loft-style interior with panoramic windows and views of the statue perfectly complements the brutal exterior of the cabins. The stylish Chesterfield leather sofa fits perfectly into the 4.5 meter high space.