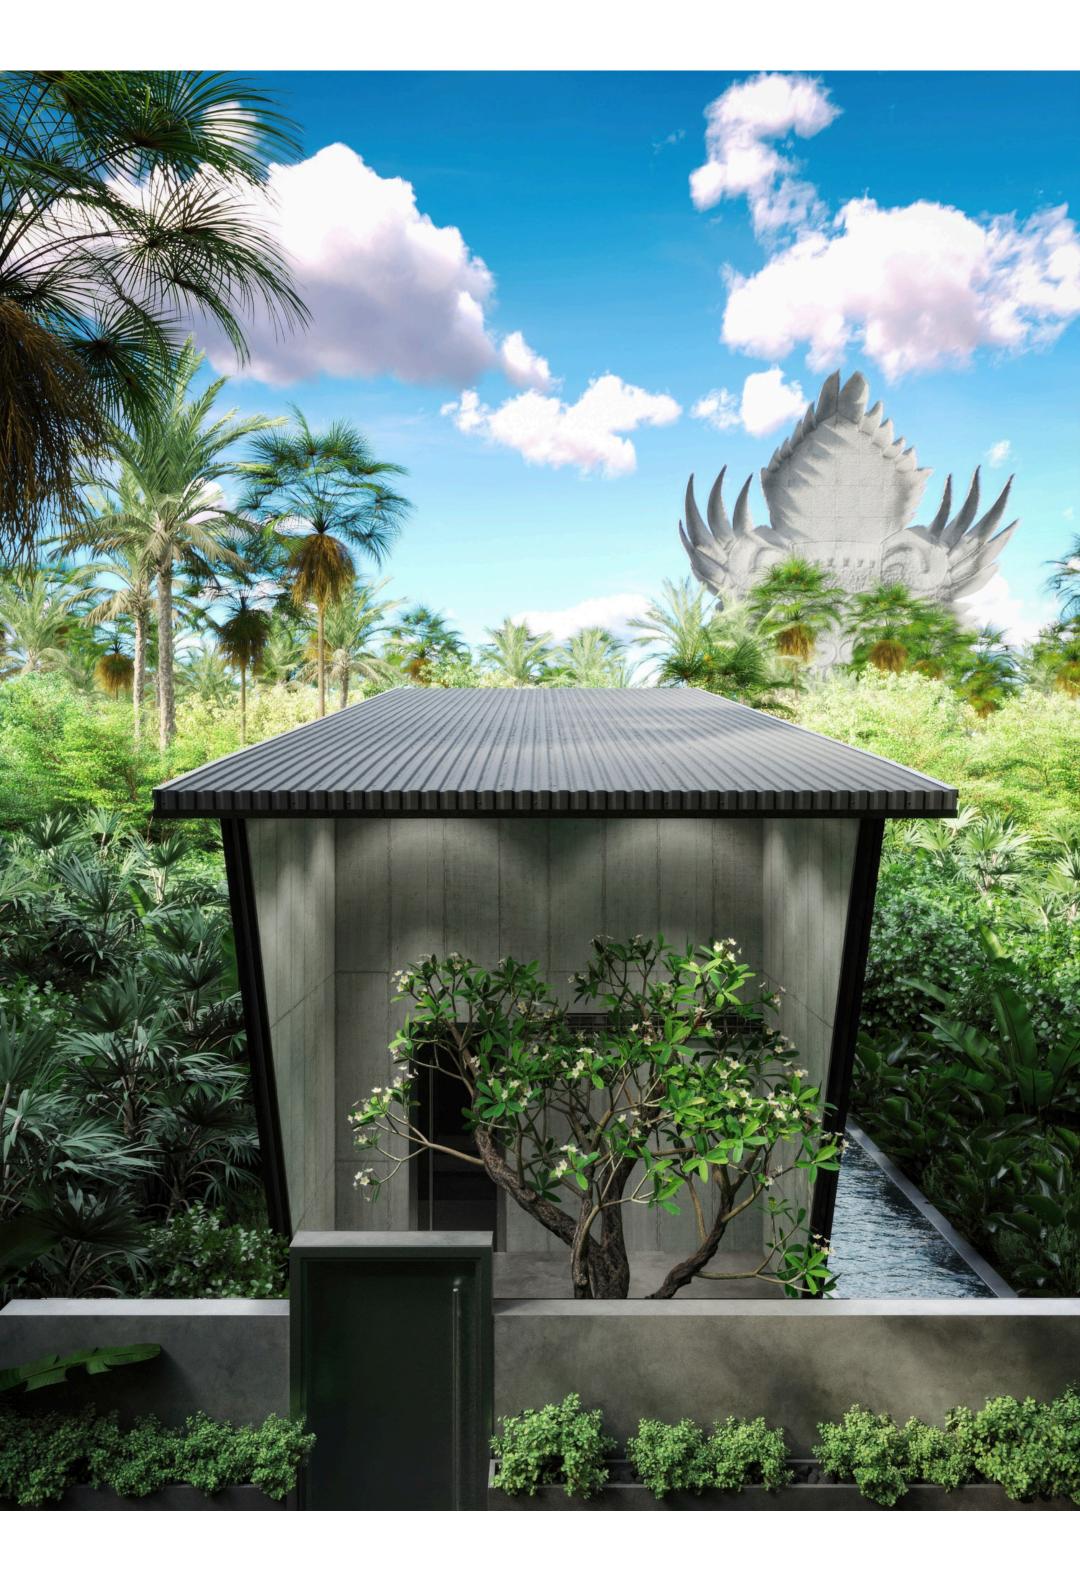

#### **0%** Installment plan (6 payments)

30 years

Leasehold

The loft-style interior with panoramic windows and views of the statue perfectly complements the brutal exterior of the cabins. The stylish Chesterfield leather sofa fits perfectly into the 4.5 meter high space.

#### view of the statue