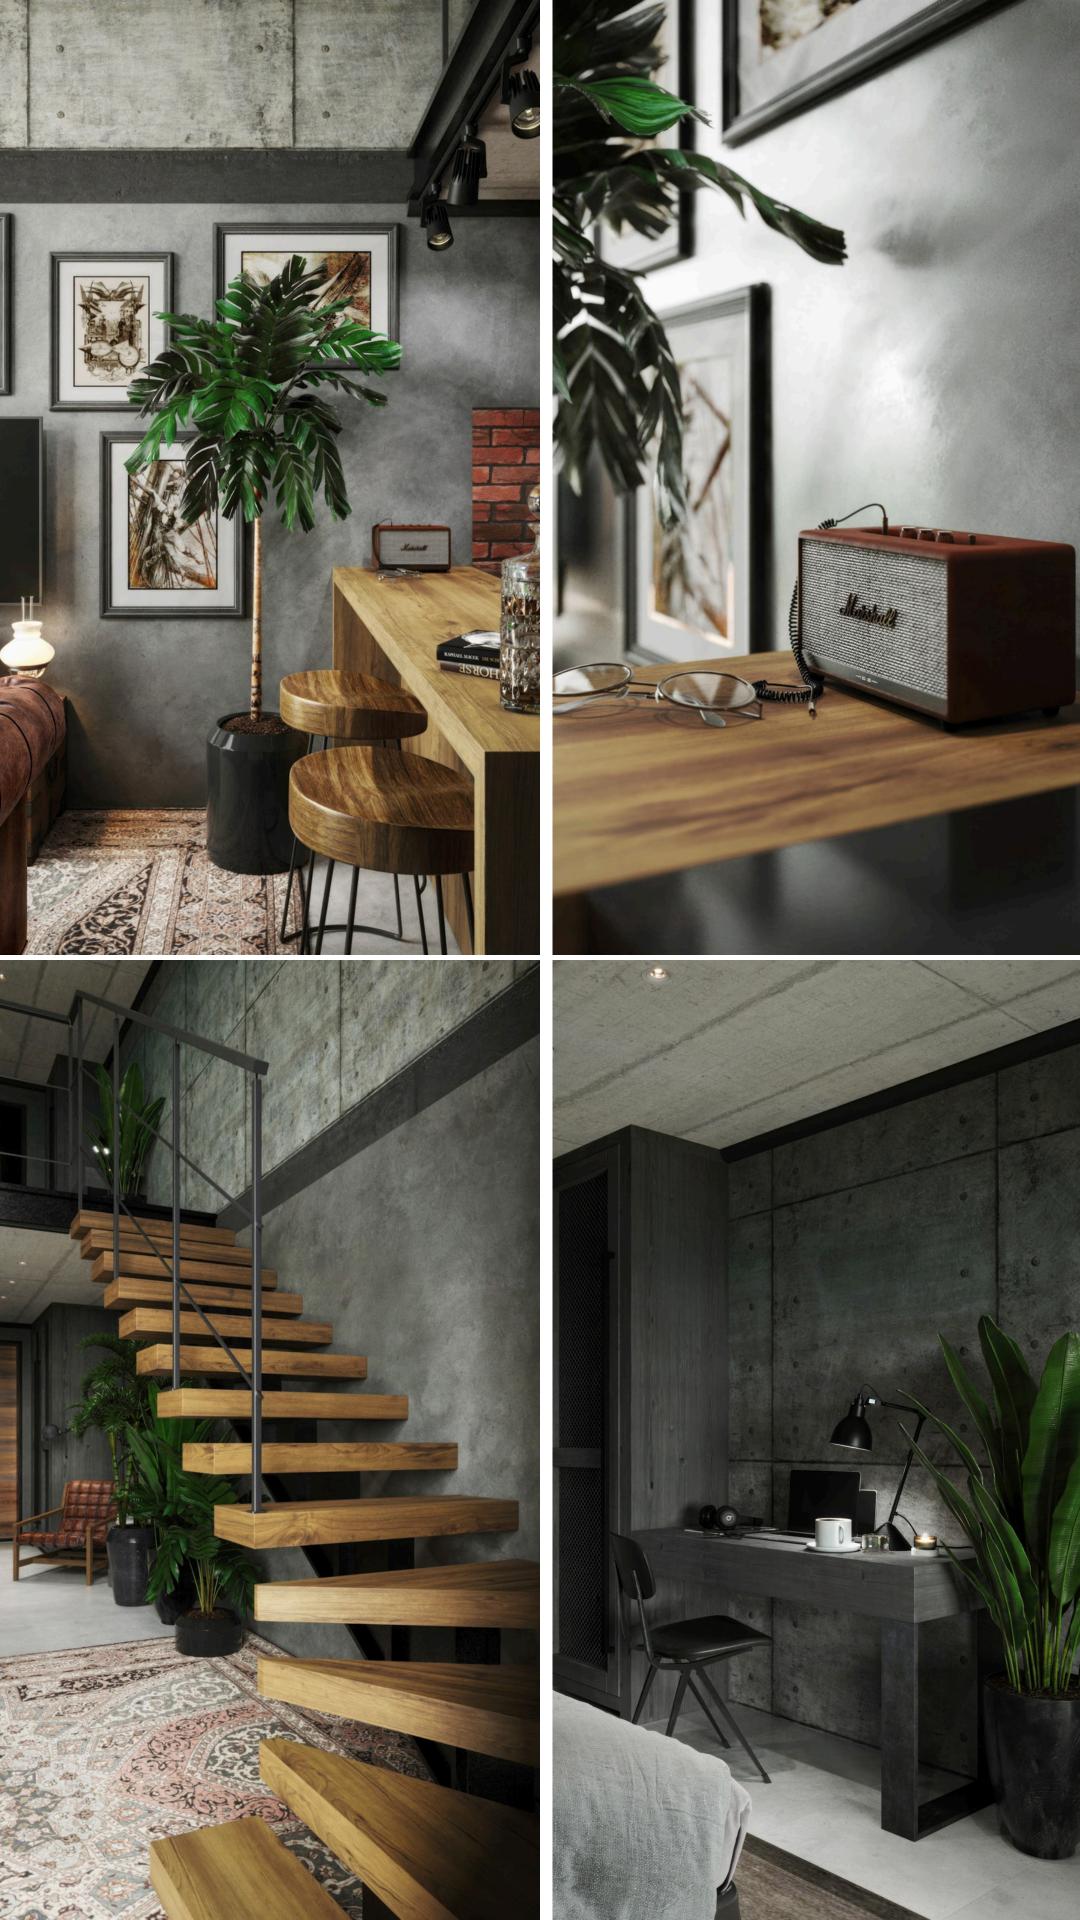

#### **0%** Installment plan (6 payments)

30 years

Leasehold

The loft-style interior with panoramic windows and views of the statue perfectly complements the brutal exterior of the cabins. The stylish Chesterfield leather sofa fits perfectly into the 4.5 meter high space.

### Living room and kitchen

#### Bedroom