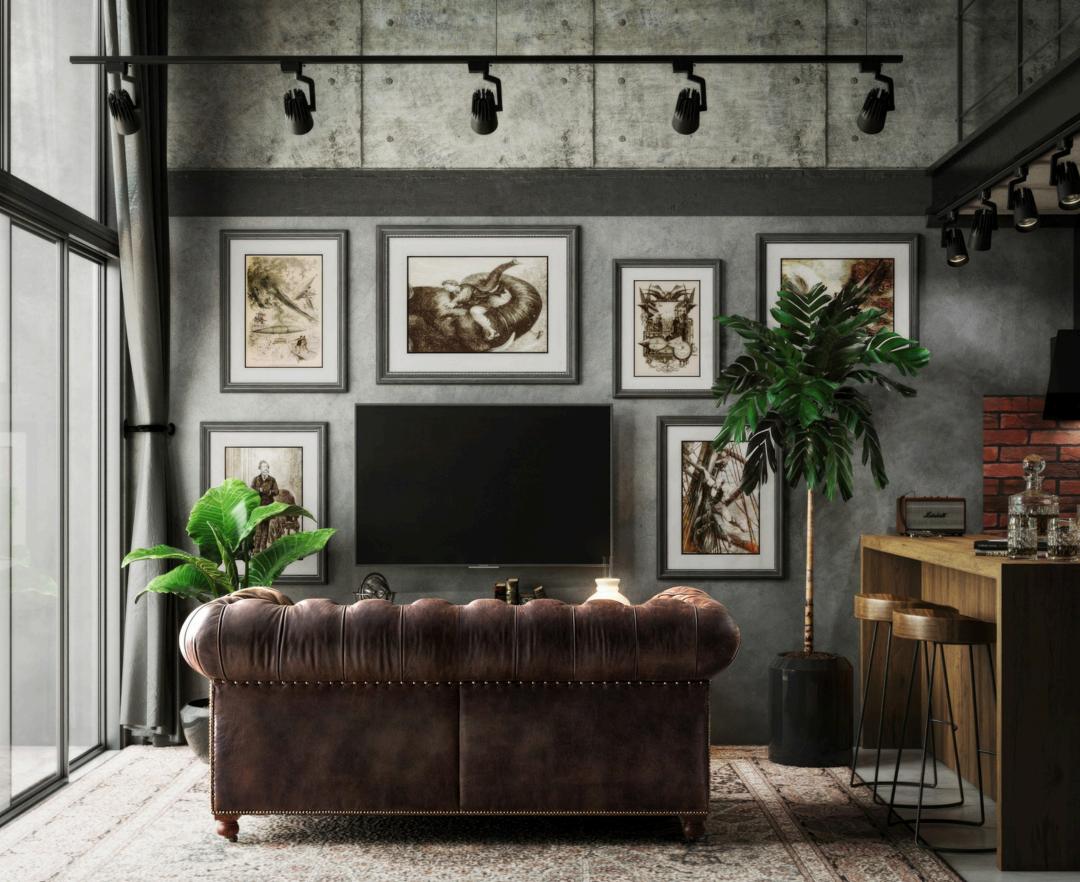

#### **0%** Installment plan (6 payments)

30 years

Leasehold

The loft-style interior with panoramic windows and views of the statue perfectly complements the brutal exterior of the cabins. The stylish Chesterfield leather sofa fits perfectly into the 4.5 meter high space.

### Living room and kitchen