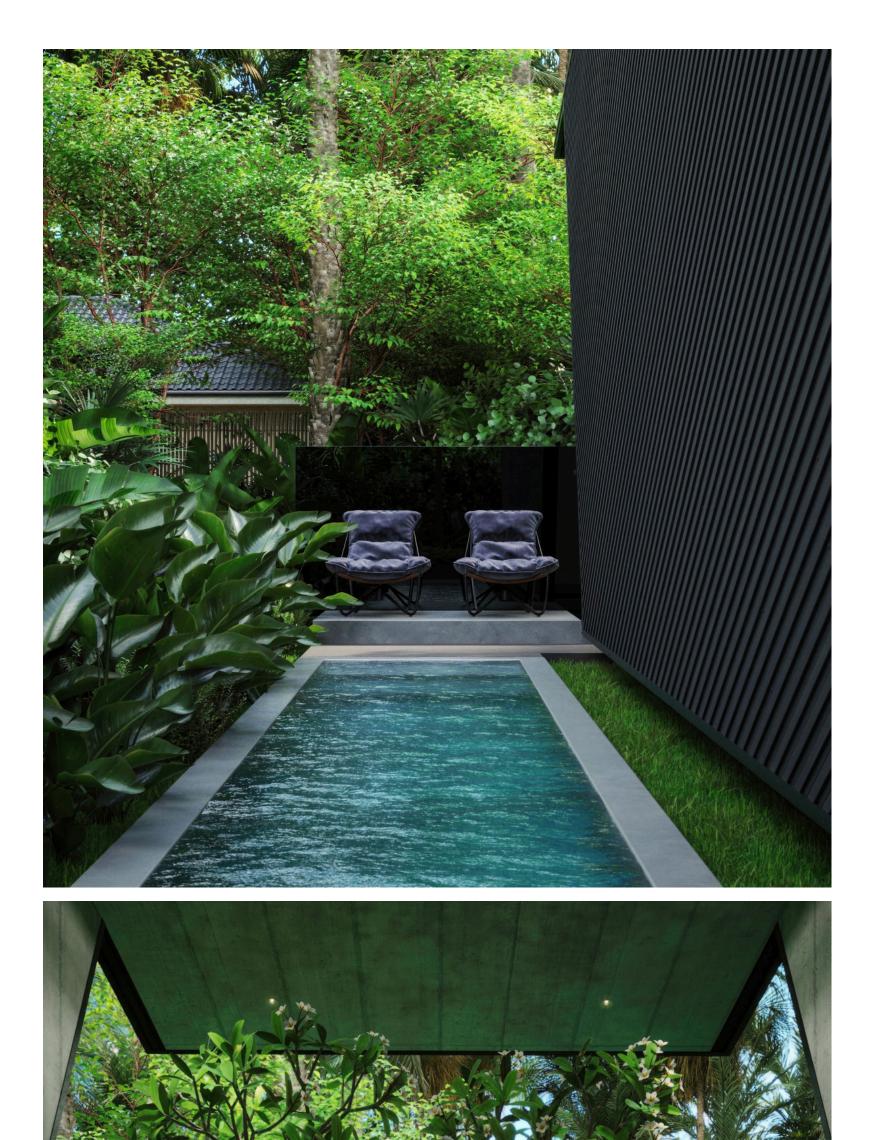

#### townhouse

- Mezzanine bedroom
- Bathroom
- Workplace
- Kitchen
- Stress Relief Corner
- 2 cabinets
- Pool

#### view of the statue