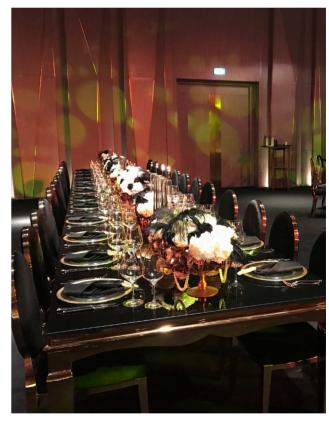

#### **VISTA BALLROOM**

TOTAL: 600 sqm
CAPACITY: 450 guests

The spectacular 600 sqm. Vista Ballroom encapsulates FIVE Palm Jumeirah's quintessential sense of style complemented by distinct touches that echo local culture. Located on the 14th floor, with a floor-to-ceiling glass wall boasting an incredible panoramic vista across the Dubai Marina, the ballroom can accommodate up to 450 people.