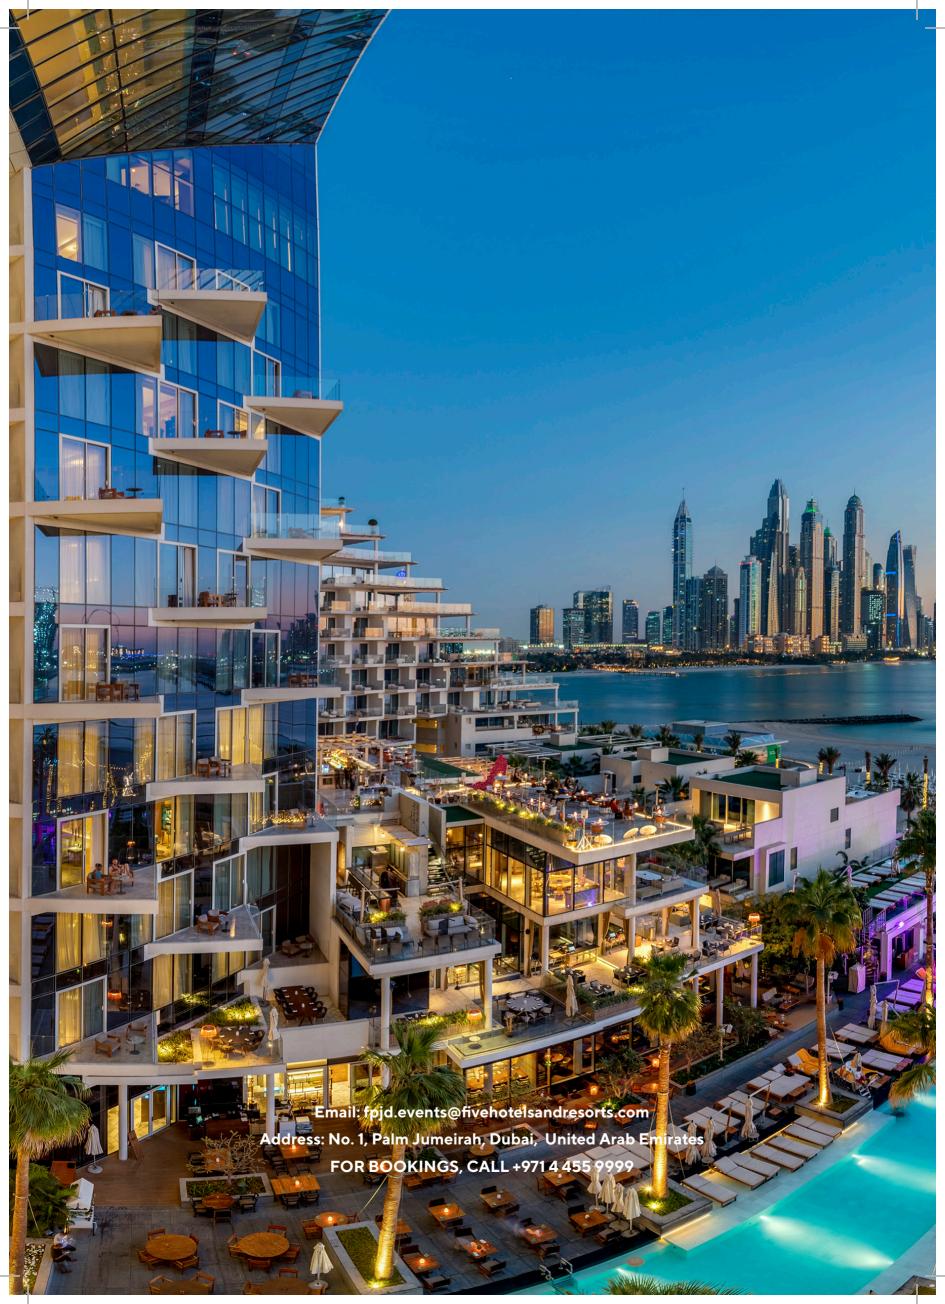

# ABOUT FIVE PALM JUMEIRAH

Dubbed the hottest hotel on Palm Jumeirah, FIVE
Palm Jumeirah is a dare-to-be-different hotel
resort that captures the glamour and vibe of Dubai.
Set against a breathtaking backdrop of the beach

and Dubai Marina skyline, this lifestyle hotel boasts 475 luxurious rooms and suites with ocean or city views and is a party and culinary hotspot.

| 1 - Dubai Media City     | 4 mins - 6 km   | 9 - The Greens        | 12 mins - 10 km   |
|--------------------------|-----------------|-----------------------|-------------------|
| 2 - Knowledge Village    | 4 mins - 6 km   | 10 - Jumeirah Heights | 14 mins - 11.6 km |
| 3 - Dubai Marina         | 7 mins - 7.6 km | 11 - Emirates Hills   | 12 mins - 10 km   |
| 4 - Dubai Internet City  | 6 mins - 6.7 km | 12 - Al Barsha        | 16 mins - 14 km   |
| 5 - Jumeirah Lake Towers | 10 mins - 9 km  | 13 - Jumeirah Park    | 16 mins - 14 km   |
| 6 - Al Sufouh            | 7 mins - 7.9 km | 14 - The Springs      | 15 mins - 12.9 km |
| 7 - Mall of the Emirates | 10 mins - 9 km  | 15 - Jumeirah Village | 16 mins - 14.4 km |
| 8 - Barsha Heights       | 7 mins - 7.4 km | 16 - Al Khail Road    | 10 mins - 12.6 km |