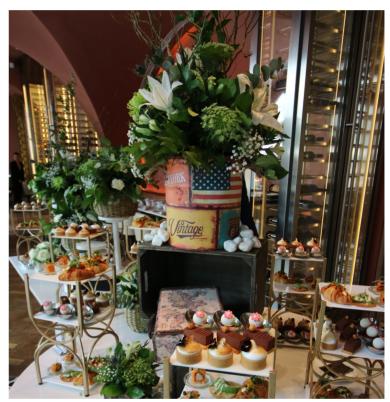

# MORE THAN 5 CUISINES TO CHOOSE FROM

Enjoy the largest selection of event menu items to cater to every taste, choose from and an abundance of dishes from our award-winning dining venues.

From delectable Italian dishes, to Japanese and MSG-

free Chinese, or international favourites, our team of internationally acclaimed chefs completely customizes your event menu.

# A TASTE OF OUR EVENT MENUS

**Bing's Organic Peking Duck** Thin, crispy skin with succulent meat, a Chef Bing signature

**Kung Pao Lobster** Lobster, peanuts, vegetables, and chilli peppers, fried in a wok