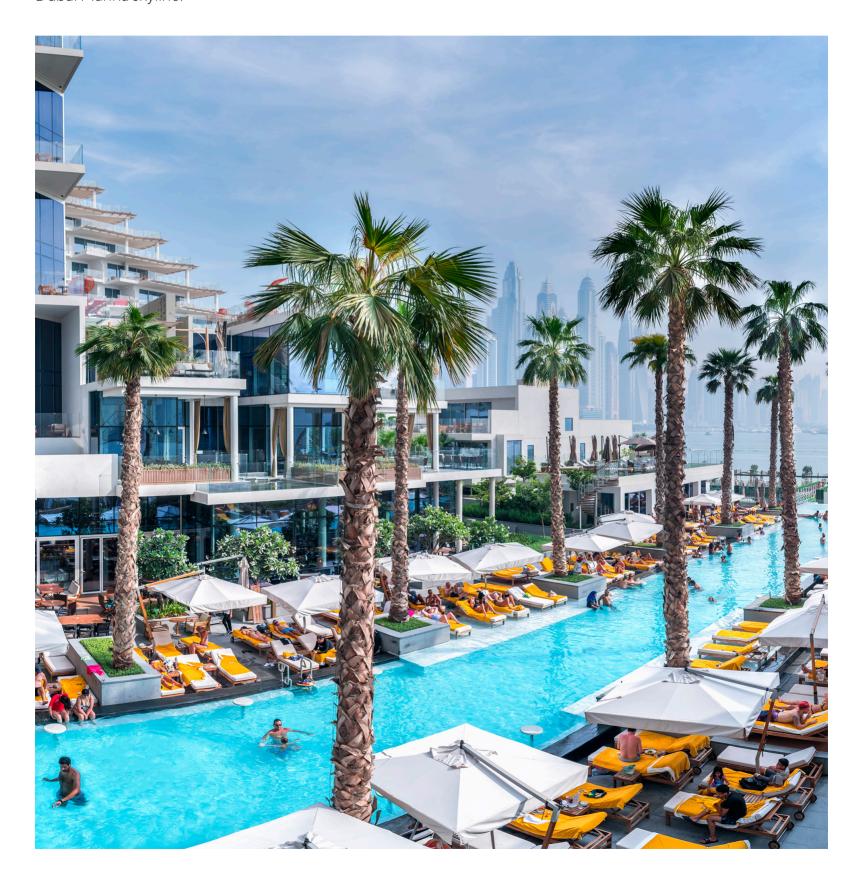

# ABOUT FIVE PALM JUMEIRAH

Dubbed the hottest hotel on Palm Jumeirah, FIVE
Palm Jumeirah is a dare-to-be-different hotel
resort that captures the glamour and vibe of Dubai.
Set against a breathtaking backdrop of the beach

and Dubai Marina skyline, this lifestyle hotel boasts 475 luxurious rooms and suites with ocean or city views and is a party and culinary hotspot.

| 1 - Dubai Media City     | 4 mins - 6 km   | 9 - The Greens        | 12 mins - 10 km   |
|--------------------------|-----------------|-----------------------|-------------------|
| 2 - Knowledge Village    | 4 mins - 6 km   | 10 - Jumeirah Heights | 14 mins - 11.6 km |
| 3 - Dubai Marina         | 7 mins - 7.6 km | 11 - Emirates Hills   | 12 mins - 10 km   |
| 4 - Dubai Internet City  | 6 mins - 6.7 km | 12 - Al Barsha        | 16 mins - 14 km   |
| 5 - Jumeirah Lake Towers | 10 mins - 9 km  | 13 - Jumeirah Park    | 16 mins - 14 km   |
| 6 - Al Sufouh            | 7 mins - 7.9 km | 14 - The Springs      | 15 mins - 12.9 km |
| 7 - Mall of the Emirates | 10 mins - 9 km  | 15 - Jumeirah Village | 16 mins - 14.4 km |
| 8 - Barsha Heights       | 7 mins - 7.4 km | 16 - Al Khail Road    | 10 mins - 12.6 km |