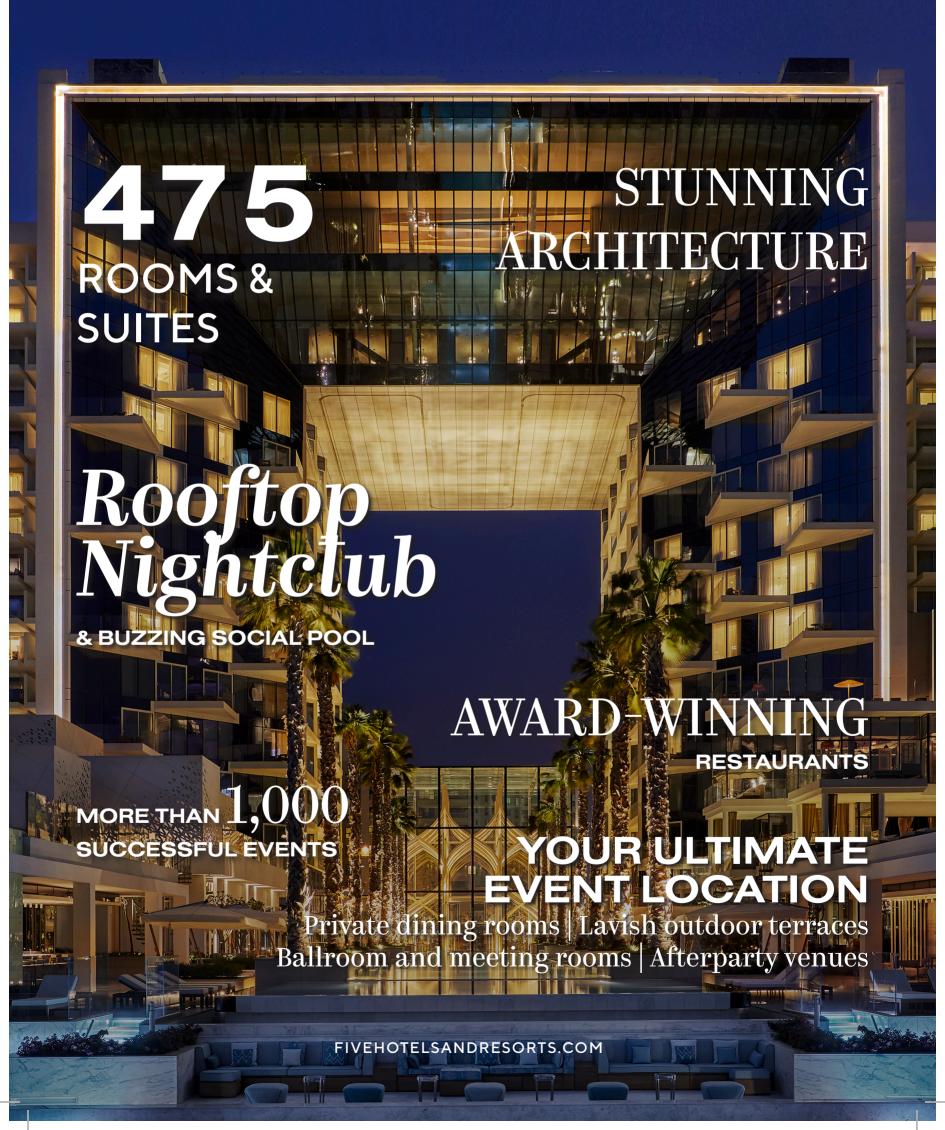

# ABOUT FIVE PALM JUMEIRAH

Dubbed the hottest hotel on Palm Jumeirah, FIVE
Palm Jumeirah is a dare-to-be-different hotel
resort that captures the glamour and vibe of Dubai.
Set against a breathtaking backdrop of the beach

and Dubai Marina skyline, this lifestyle hotel boasts 475 luxurious rooms and suites with ocean or city views and is a party and culinary hotspot.

| 1 - Dubai Media City     | 4 mins - 6 km   | 9 - The Greens        | 12 mins - 10 km   |
|--------------------------|-----------------|-----------------------|-------------------|
| 2 - Knowledge Village    | 4 mins - 6 km   | 10 - Jumeirah Heights | 14 mins - 11.6 km |
| 3 - Dubai Marina         | 7 mins - 7.6 km | 11 - Emirates Hills   | 12 mins - 10 km   |
| 4 - Dubai Internet City  | 6 mins - 6.7 km | 12 - Al Barsha        | 16 mins - 14 km   |
| 5 - Jumeirah Lake Towers | 10 mins - 9 km  | 13 - Jumeirah Park    | 16 mins - 14 km   |
| 6 - Al Sufouh            | 7 mins - 7.9 km | 14 - The Springs      | 15 mins - 12.9 km |
| 7 - Mall of the Emirates | 10 mins - 9 km  | 15 - Jumeirah Village | 16 mins - 14.4 km |
| 8 - Barsha Heights       | 7 mins - 7.4 km | 16 - Al Khail Road    | 10 mins - 12.6 km |