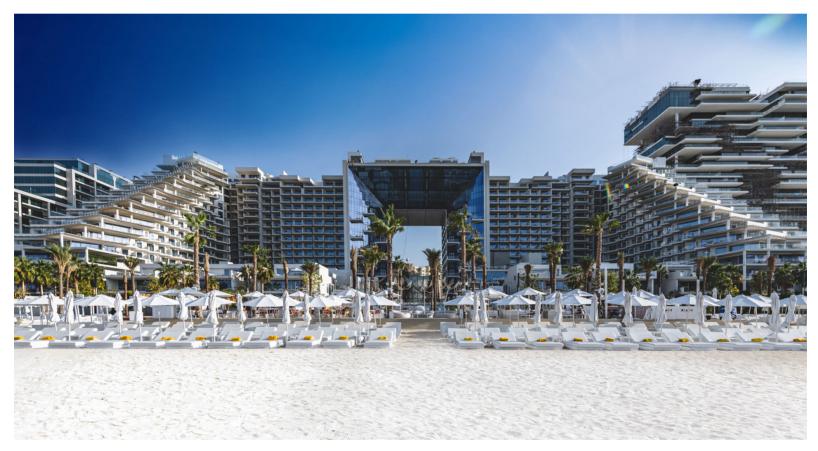

# ABOUT FIVE PALM JUMEIRAH

Dubbed the hottest hotel on Palm Jumeirah, FIVE
Palm Jumeirah is a dare-to-be-different hotel
resort that captures the glamour and vibe of Dubai.
Set against a breathtaking backdrop of the beach

and Dubai Marina skyline, this lifestyle hotel boasts 475 luxurious rooms and suites with ocean or city views and is a party and culinary hotspot.

| 1 - Dubai Media City     | 4 mins - 6 km   | 9 - The Greens        | 12 mins - 10 km   |
|--------------------------|-----------------|-----------------------|-------------------|
| 2 - Knowledge Village    | 4 mins - 6 km   | 10 - Jumeirah Heights | 14 mins - 11.6 km |
| 3 - Dubai Marina         | 7 mins - 7.6 km | 11 - Emirates Hills   | 12 mins - 10 km   |
| 4 - Dubai Internet City  | 6 mins - 6.7 km | 12 - Al Barsha        | 16 mins - 14 km   |
| 5 - Jumeirah Lake Towers | 10 mins - 9 km  | 13 - Jumeirah Park    | 16 mins - 14 km   |
| 6 - Al Sufouh            | 7 mins - 7.9 km | 14 - The Springs      | 15 mins - 12.9 km |
| 7 - Mall of the Emirates | 10 mins - 9 km  | 15 - Jumeirah Village | 16 mins - 14.4 km |
| 8 - Barsha Heights       | 7 mins - 7.4 km | 16 - Al Khail Road    | 10 mins - 12.6 km |