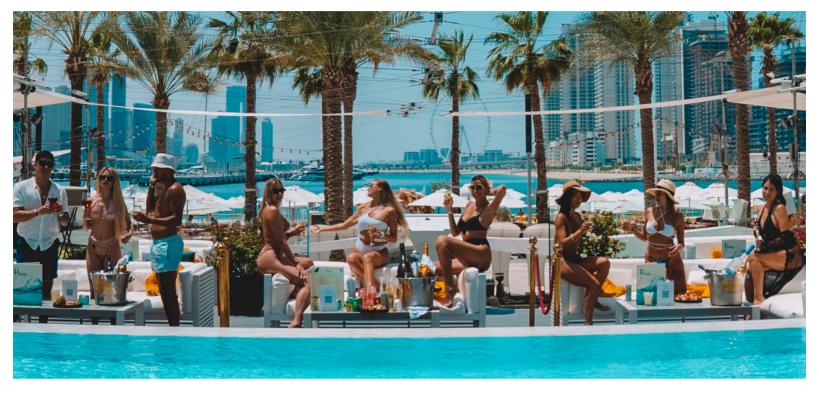

#### THE SOCIAL POOL

Want to turn your event up a notch?
Choose The Social Pool for a party like no other.
Soak up the sun around Dubai's most Insta-famous pool. Enjoy a range of light bites and specially crafted drinks to beat the heat while admiring the stunning Dubai Marina skyline.

Perfect for pool parties, canapé receptions or pre/post dinner moments. Snap a selfie whilst you sip one (or a few!) of our signature cocktails and enjoy international poolside bites, all of which can be chosen by yourself during your event planning with us.