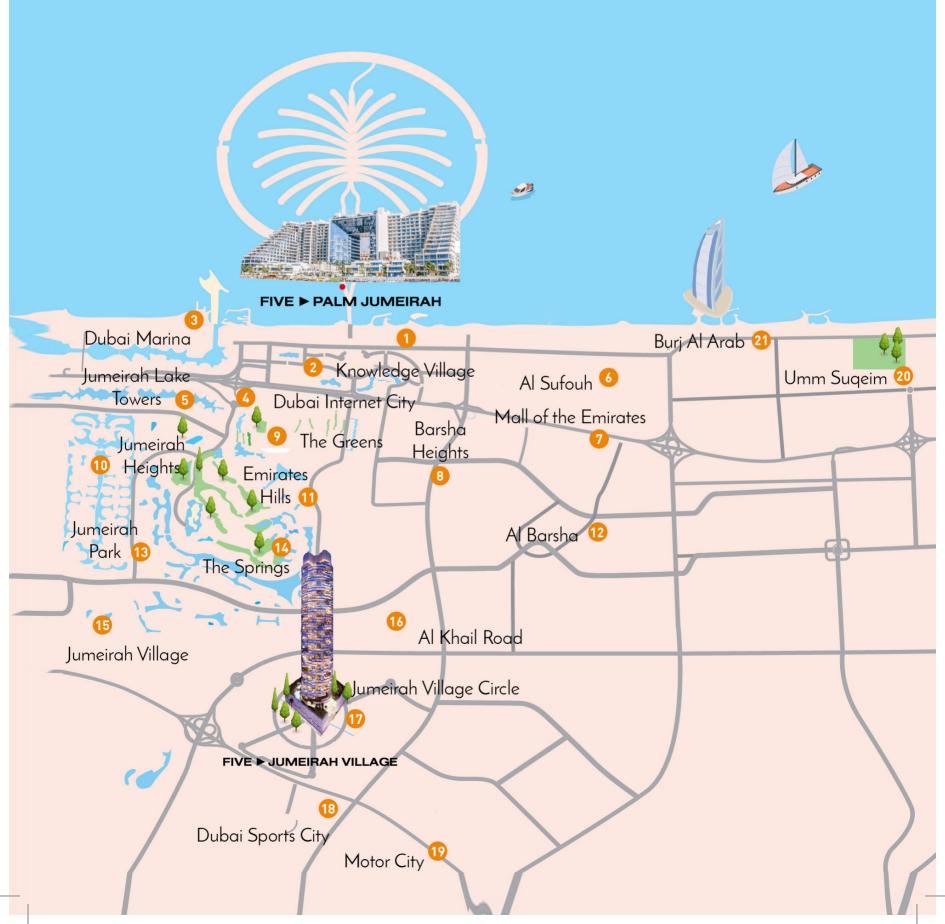

and Dubai Marina skyline, this lifestyle hotel boasts 475 luxurious rooms and suites with ocean or city views and is a party and culinary hotspot.

| 1 - Dubai Media City     | 4 mins - 6 km   | 9 - The Greens        | 12 mins - 10 km   |
|--------------------------|-----------------|-----------------------|-------------------|
| 2 - Knowledge Village    | 4 mins - 6 km   | 10 - Jumeirah Heights | 14 mins - 11.6 km |
| 3 - Dubai Marina         | 7 mins - 7.6 km | 11 - Emirates Hills   | 12 mins - 10 km   |
| 4 - Dubai Internet City  | 6 mins - 6.7 km | 12 - Al Barsha        | 16 mins - 14 km   |
| 5 - Jumeirah Lake Towers | 10 mins - 9 km  | 13 - Jumeirah Park    | 16 mins - 14 km   |
| 6 - Al Sufouh            | 7 mins - 7.9 km | 14 - The Springs      | 15 mins - 12.9 km |
| 7 - Mall of the Emirates | 10 mins - 9 km  | 15 - Jumeirah Village | 16 mins - 14.4 km |
| 8 - Barsha Heights       | 7 mins - 7.4 km | 16 - Al Khail Road    | 10 mins - 12.6 km |

| 17 - Jumeirah Village<br>Circle<br>18 - Dubai Sports City<br>19 - Motor City<br>20 - Umm Suqeim<br>21 - Burj Al Arab<br>22 - Kite Beach | 16 mins - 14.4 km<br>  18 mins - 15.4 km<br>  20 mins - 17 km<br>  14 mins - 11.4 km<br>  10 mins - 8.6 km<br>  15 mins - 13 km<br>  23 mins - 20 km | <ul> <li>25 - Business Bay</li> <li>26 - The Dubai Mall</li> <li>27 - Burj Khalifa</li> <li>28 - Dubai International<br/>Airport</li> </ul> | 23 mins - 20 km<br>  23 mins - 21 km<br>  25 mins - 22 km<br>  28 mins - 32.5 km |
|-----------------------------------------------------------------------------------------------------------------------------------------|------------------------------------------------------------------------------------------------------------------------------------------------------|---------------------------------------------------------------------------------------------------------------------------------------------|----------------------------------------------------------------------------------|
| 23 - Jumeirah<br>24 - Al Qouz                                                                                                           | 23 mins - 20 km<br>  15 mins - 14.2 km                                                                                                               |                                                                                                                                             |                                                                                  |
| 22                                                                                                                                      | 5.2                                                                                                                                                  |                                                                                                                                             |                                                                                  |
| Kite Beach                                                                                                                              |                                                                                                                                                      | nalifa 27 28 29 20 20 20 20 20 20 20 20 20 20 20 20 20                                                                                      | Dubai International                                                              |
| 2 Al Qouz                                                                                                                               |                                                                                                                                                      | Duballylon                                                                                                                                  | Airport                                                                          |
|                                                                                                                                         |                                                                                                                                                      | // *                                                                                                                                        | Section 1                                                                        |