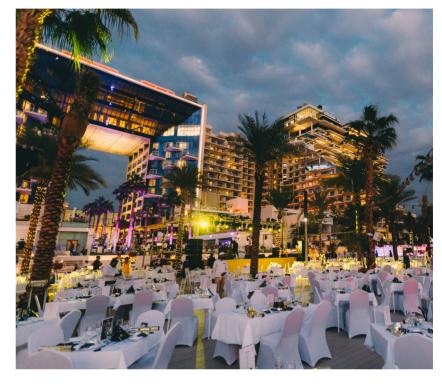

#### **BEACH BY FIVE**

Far from your average hotel beach, Beach by FIVE is a 150-meter private beach in Dubai, home to double-width sun loungers, cabanas, jacuzzis as well a breathtaking glass-lined pool topped with a stunning chandelier giving you the perfect Instagram shot & Beach Parties.

Host your event on the Beach Deck where your guests can dine on Mediterranean dishes, curated by Top Chef

Finalist, Florian Barbarot. Treat your guests to his signature dishes such as truffle French toast served with Périgord sauce and langoustine tartare, lobster club sandwich with cebette butter and spinach, slow-cooked octopus, cooked for 8hrs with hummus and vegetable ratatouille along with an exceptional selection of French wines and Champagne.