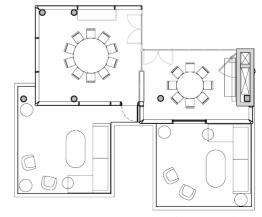

#### **VISTA BALLROOM**

TOTAL: 600 sqm
CAPACITY: 450 guests

The spectacular 600 sqm. Vista Ballroom encapsulates FIVE Palm Jumeirah's quintessential sense of style complemented by distinct touches that echo local culture. Located on the 14th floor, with a floor-to-ceiling glass wall boasting an incredible panoramic vista across the Dubai Marina, the ballroom can accommodate up to 450 people.

### **CONFERENCES & EVENTS**

FIVE Palm Jumeirah has three fully equipped meeting rooms designed to raise any meeting experience to a new level. Located on the 13th floor, with a combined capacity of 245 sqm. accommodating up to 300 people, these meeting rooms can be used on their own or combined and configured to suit individual requirements. All rooms are equipped with the latest technology, including WiFi, projectors, music, TV broadcasting infrastructure and centralised AV control system.

| MEETING ROOM                       | CABARET                                      | ROUNDS | THEATRE | CLASSROOM | BOARDROOM | U-SHAPE | RECEPTION |
|------------------------------------|----------------------------------------------|--------|---------|-----------|-----------|---------|-----------|
| VISTA BALLROOM                     | 210 (30 TABLES OF 7)<br>180 (30 TABLES OF 6) | 370    | 420     | 300       | 80        | 110     | 450       |
| VISTA - WITH STAGE                 | 210 (30 TABLES OF 7)<br>180 (30 TABLES OF 6) | 350    | 400     | 280       | 80        | 110     | 450       |
| VISTA - WITH STAGE<br>& DANCEFLOOR | 175 (25 TABLES OF 7)<br>150 (25 TABLES OF 6) | 300    | N/A     | N/A       | N/A       | N/A     | 450       |
| VISTA FOYER FRONT                  | N/A                                          | N/A    | N/A     | N/A       | N/A       | N/A     | 170       |
| VISTA FOYER BACK                   | N/A                                          | N/A    | N/A     | N/A       | N/A       | N/A     | 180       |
| ELEVATE FOYER                      | N/A                                          | N/A    | N/A     | N/A       | N/A       | N/A     | 120       |
| ELEVATE 1                          | 28 (4 TABLES OF 7)<br>24 (4 TABLES OF 6)     | 40     | 60      | 33        | 22        | 24      | 50        |
| ELEVATE 2                          | 35 (4 TABLES OF 7)<br>30 (4 TABLES OF 6)     | 50     | 70      | 38        | 26        | 26      | 70        |
| ELEVATE 3                          | 28 (4 TABLES OF 7)<br>24 (4 TABLES OF 6)     | 40     | 60      | 33        | 22        | 24      | 50        |
| ELEVATE 2&3                        | 63 (9 TABLES OF 7)<br>54 (9 TABLES OF 6)     | 90     | 120     | 60        | 32        | 36      | 140       |
| ELEVATE 1+2+3                      | 84 (12 TABLES OF 7)<br>72 (12 TABLES OF 6)   | 120    | 180     | 102       | 54        | 54      | 300       |
| THE PENTHOUSE<br>BURJ VIEW         | N/A                                          | 120    | N/A     | N/A       | N/A       | N/A     | 450       |
| THE PENTHOUSE<br>MARINA VIEW       | N/A                                          | 60     | N/A     | N/A       | N/A       | N/A     | 180       |