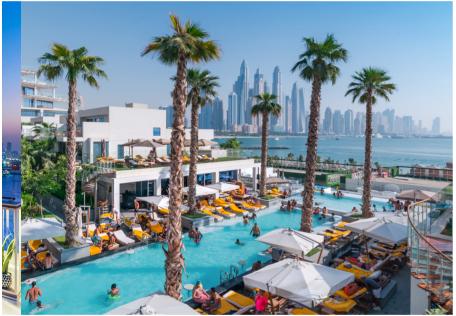

#### **BEACH BY FIVE**

Far from your average hotel beach, Beach by FIVE is a 150-meter private beach in Dubai, home to double-width sun loungers, cabanas, jacuzzis as well a breathtaking glass-lined pool topped with a stunning chandelier giving you the perfect Instagram shot & Beach Parties.

#### THE SOCIAL POOL

Want to turn your event up a notch?
Choose The Social Pool for a party like no other.
Soak up the sun around Dubai's most Insta-famous pool. Enjoy a range of light bites and specially crafted drinks to beat the heat while admiring the stunning Dubai Marina skyline.

Perfect for pool parties, canapé receptions or pre/post dinner moments. Snap a selfie whilst you sip one (or a few!) of our signature cocktails and enjoy international poolside bites, all of which can be chosen by yourself during your event planning with us.