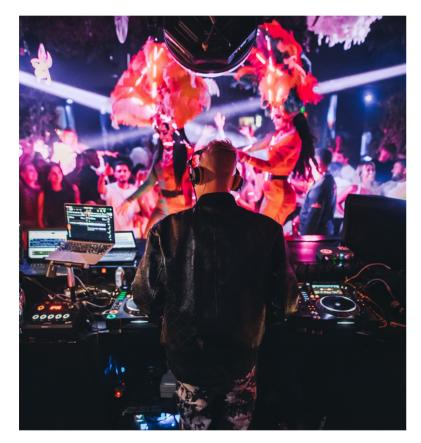

#### THE PENTHOUSE

Whether you're looking for an event spot with a view, or something a little more upbeat, you have the choice between our lounge & club sections.

Choose to host your guests inside our chic terrace boasting stunning views of the Dubai Marina and buzzing beats from our DJs. Or, as the sun begins to dip, witness the place transform into Dubai's hottest exclusive nightclub to keep your guests entertained just that little bit longer with live music as a regular fixture, vibe to world's hottest DJs as they set the soundtrack of the night.

TOTAL: 1223 sqm
CAPACITY: 426 guests