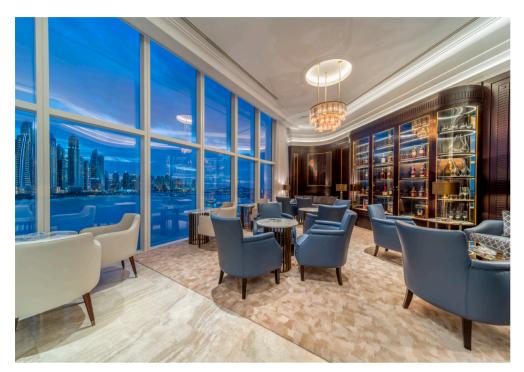

#### **ABOVE 21**

An upscale whisky and cigar lounge in Dubai housing rare whiskies and fine Cuban cigars in a modern Gatsby setting. This premium cigar lounge features aged whiskys from all over the world and a high-end selection of rare cigars. This prestigious cigar lounge is for cigar afi-

cionados with a taste for the finer things in life. With an exclusive lounge featuring a walk-in humidor on level 14, Above 21 offers a range of bespoke cigar and whisky pairings. If you're looking for a high-class venue, you're definitely right at Above 21.