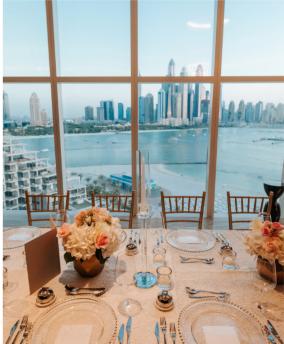

#### **VISTA BALLROOM**

TOTAL: 600 sqm
CAPACITY: 450 guests

The spectacular 600 sqm. Vista Ballroom encapsulates FIVE Palm Jumeirah's quintessential sense of style complemented by distinct touches that echo local culture. Located on the 14th floor, with a floor-to-ceiling glass wall boasting an incredible panoramic vista across the Dubai Marina, the ballroom can accommodate up to 450 people.