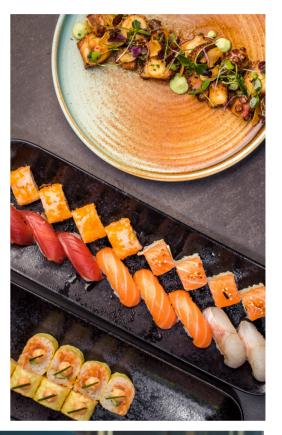

**Miso-Marinated Black Cod** Pickled daikon, grilled shishito, ponzu

Selection of Maki Rolls, Sashimi and Nigiri