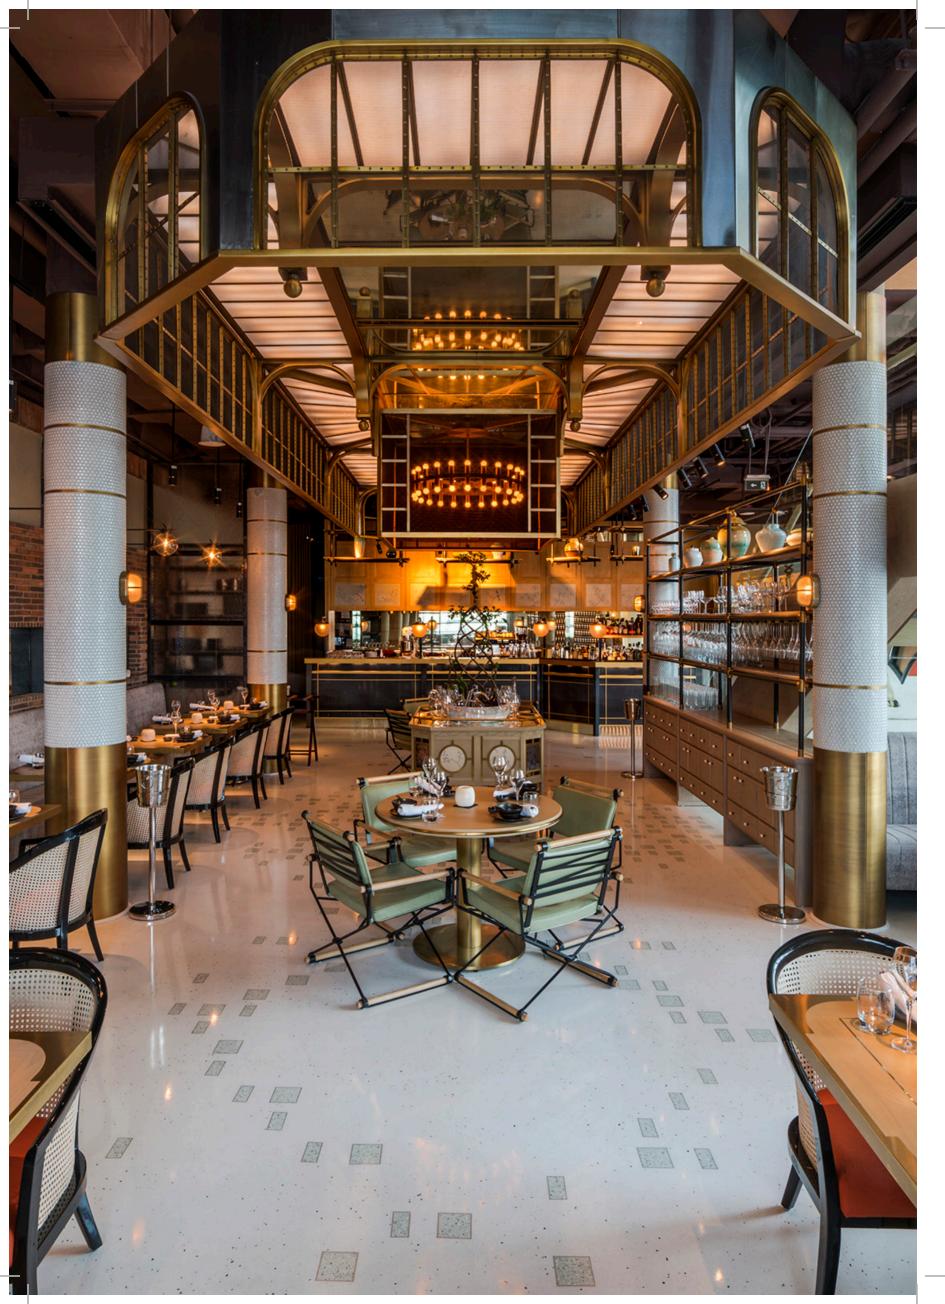

#### **VISTA BALLROOM**

TOTAL: 600 sqm
CAPACITY: 450 guests

The spectacular 600 sqm. Vista Ballroom encapsulates FIVE Palm Jumeirah's quintessential sense of style complemented by distinct touches that echo local culture. Located on the 14th floor, with a floor-to-ceiling glass wall boasting an incredible panoramic vista across the Dubai Marina, the ballroom can accommodate up to 450 people.