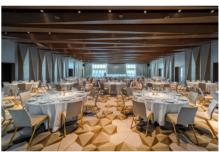

#### **VISTA BALLROOM**

TOTAL: 600 sqm
CAPACITY: 450 guests

The spectacular 600 sqm. Vista Ballroom encapsulates FIVE Palm Jumeirah's quintessential sense of style complemented by distinct touches that echo local culture. Located on the 14th floor, with a floor-to-ceiling glass wall boasting an incredible panoramic vista across the Dubai Marina, the ballroom can accommodate up to 450 people.