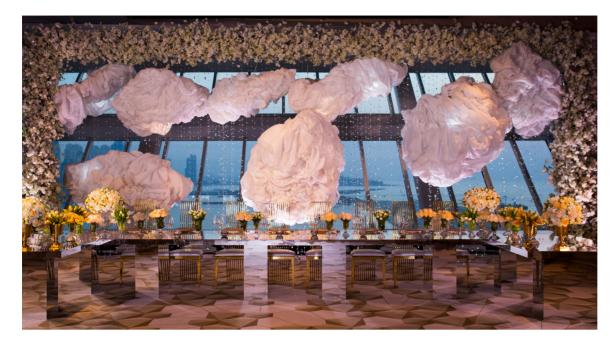

## MORE THAN 1,000 SUCCESSFUL EVENTS

WE HAVE WORKED WITH SOME OF THE MOST ICONIC BRANDS SPANNING ACROSS VARIOUS INDUSTRIES

#### **VISTA BALLROOM**

TOTAL: 600 sqm
CAPACITY: 450 guests

The spectacular 600 sqm. Vista Ballroom encapsulates FIVE Palm Jumeirah's quintessential sense of style complemented by distinct touches that echo local culture. Located on the 14th floor, with a floor-to-ceiling glass wall boasting an incredible panoramic vista across the Dubai Marina, the ballroom can accommodate up to 450 people.