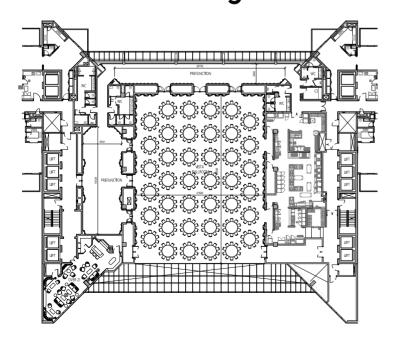

### **CONFERENCES & EVENTS**

FIVE Palm Jumeirah has three fully equipped meeting rooms designed to raise any meeting experience to a new level. Located on the 13th floor, with a combined capacity of 245 sqm. accommodating up to 300 people, these meeting rooms can be used on their own or combined and configured to suit individual requirements. All rooms are equipped with the latest technology, including WiFi, projectors, music, TV broadcasting infrastructure and centralised AV control system.

| MEETING ROOM                       | CABARET                                      | ROUNDS | THEATRE | CLASSROOM | BOARDROOM | U-SHAPE | RECEPTION |
|------------------------------------|----------------------------------------------|--------|---------|-----------|-----------|---------|-----------|
| VISTA BALLROOM                     | 210 (30 TABLES OF 7)<br>180 (30 TABLES OF 6) | 370    | 420     | 300       | 80        | 110     | 450       |
| VISTA - WITH STAGE                 | 210 (30 TABLES OF 7)<br>180 (30 TABLES OF 6) | 350    | 400     | 280       | 80        | 110     | 450       |
| VISTA - WITH STAGE<br>& DANCEFLOOR | 175 (25 TABLES OF 7)<br>150 (25 TABLES OF 6) | 300    | N/A     | N/A       | N/A       | N/A     | 450       |
| VISTA FOYER FRONT                  | N/A                                          | N/A    | N/A     | N/A       | N/A       | N/A     | 170       |
| VISTA FOYER BACK                   | N/A                                          | N/A    | N/A     | N/A       | N/A       | N/A     | 180       |
| ELEVATE FOYER                      | N/A                                          | N/A    | N/A     | N/A       | N/A       | N/A     | 120       |
| ELEVATE 1                          | 28 (4 TABLES OF 7)<br>24 (4 TABLES OF 6)     | 40     | 60      | 33        | 22        | 24      | 50        |
| ELEVATE 2                          | 35 (4 TABLES OF 7)<br>30 (4 TABLES OF 6)     | 50     | 70      | 38        | 26        | 26      | 70        |
| ELEVATE 3                          | 28 (4 TABLES OF 7)<br>24 (4 TABLES OF 6)     | 40     | 60      | 33        | 22        | 24      | 50        |
| ELEVATE 2&3                        | 63 (9 TABLES OF 7)<br>54 (9 TABLES OF 6)     | 90     | 120     | 60        | 32        | 36      | 140       |
| ELEVATE 1+2+3                      | 84 (12 TABLES OF 7)<br>72 (12 TABLES OF 6)   | 120    | 180     | 102       | 54        | 54      | 300       |
| THE PENTHOUSE<br>BURJ VIEW         | N/A                                          | 120    | N/A     | N/A       | N/A       | N/A     | 450       |
| THE PENTHOUSE<br>MARINA VIEW       | N/A                                          | 60     | N/A     | N/A       | N/A       | N/A     | 180       |