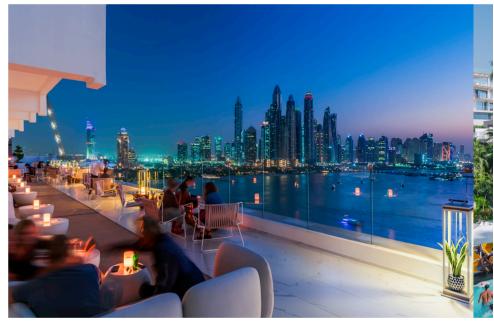

#### THE PENTHOUSE

Whether you're looking for an event spot with a view, or something a little more upbeat, you have the choice between our lounge & club sections.

Choose to host your guests inside our chic terrace boasting stunning views of the Dubai Marina and buzzing beats from our DJs. Or, as the sun begins to dip, witness the place transform into Dubai's hottest exclusive nightclub to keep your guests entertained just that little bit longer with live music as a regular fixture, vibe to world's hottest DJs as they set the soundtrack of the night.

TOTAL: 1223 sqm
CAPACITY: 426 guests