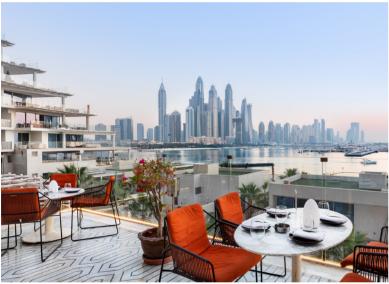

#### THE PENTHOUSE

Whether you're looking for an event spot with a view, or something a little more upbeat, you have the choice between our lounge & club sections.

Choose to host your guests inside our chic terrace boasting stunning views of the Dubai Marina and buzzing beats from our DJs. Or, as the sun begins to dip, witness the place transform into Dubai's hottest exclusive nightclub to keep your guests entertained just that little bit longer with live music as a regular fixture, vibe to world's hottest DJs as they set the soundtrack of the night.

TOTAL: 1223 sqm
CAPACITY: 426 guests