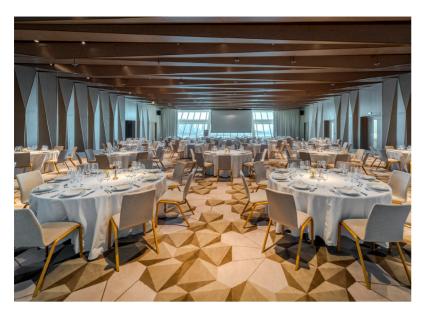

#### **VISTA BALLROOM**

TOTAL: 600 sqm
CAPACITY: 450 guests

The spectacular 600 sqm. Vista Ballroom encapsulates FIVE Palm Jumeirah's quintessential sense of style complemented by distinct touches that echo local culture. Located on the 14th floor, with a floor-to-ceiling glass wall boasting an incredible panoramic vista across the Dubai Marina, the ballroom can accommodate up to 450 people.