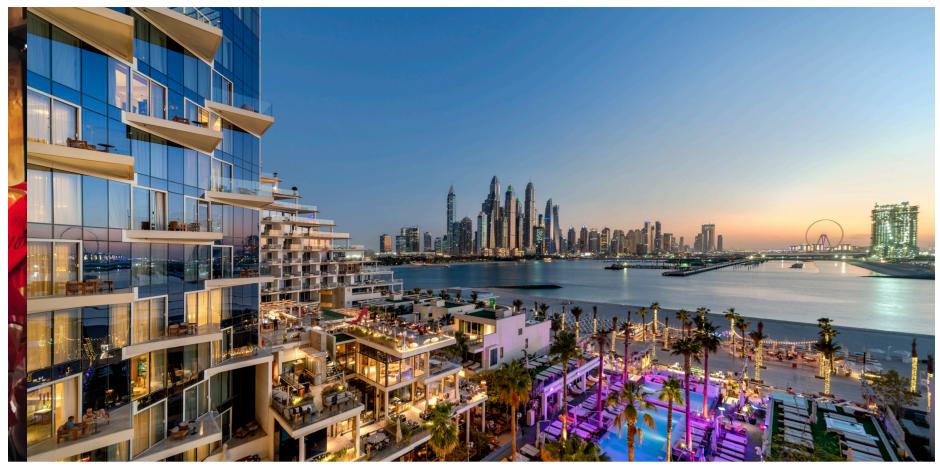

# ABOUT FIVE PALM JUMEIRAH

Dubbed the hottest hotel on Palm Jumeirah, FIVE
Palm Jumeirah is a dare-to-be-different hotel
resort that captures the glamour and vibe of Dubai.
Set against a breathtaking backdrop of the beach

and Dubai Marina skyline, this lifestyle hotel boasts 475 luxurious rooms and suites with ocean or city views and is a party and culinary hotspot.

| 1 - Dubai Media City     | 4 mins - 6 km   | 9 - The Greens        | 12 mins - 10 km   |
|--------------------------|-----------------|-----------------------|-------------------|
| 2 - Knowledge Village    | 4 mins - 6 km   | 10 - Jumeirah Heights | 14 mins - 11.6 km |
| 3 - Dubai Marina         | 7 mins - 7.6 km | 11 - Emirates Hills   | 12 mins - 10 km   |
| 4 - Dubai Internet City  | 6 mins - 6.7 km | 12 - Al Barsha        | 16 mins - 14 km   |
| 5 - Jumeirah Lake Towers | 10 mins - 9 km  | 13 - Jumeirah Park    | 16 mins - 14 km   |
| 6 - Al Sufouh            | 7 mins - 7.9 km | 14 - The Springs      | 15 mins - 12.9 km |
| 7 - Mall of the Emirates | 10 mins - 9 km  | 15 - Jumeirah Village | 16 mins - 14.4 km |
| 8 - Barsha Heights       | 7 mins - 7.4 km | 16 - Al Khail Road    | 10 mins - 12.6 km |