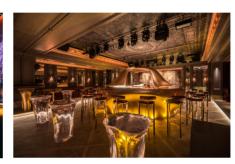

#### **Post-event locations:**

The Social Pool, The Penthouse and BLING nightclubs, Above 21 and ROAR

#### **ROAR**

Dive into a depth of flavour with our handcrafted cocktails and discover what makes us different. At ROAR our team of expert mixologists focus as much on the mixers and other ingredients as they do on the base of the cocktail. This means you are drinking the very best

version of your favourite cocktail. The perfect spot for your elevated event and located on the 13th Floor, boasting the best views of the whole hotel and the Marina skyline.