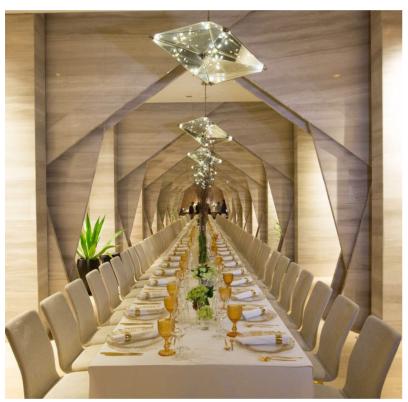

#### **VISTA BALLROOM**

TOTAL: 600 sqm
CAPACITY: 450 guests

The spectacular 600 sqm. Vista Ballroom encapsulates FIVE Palm Jumeirah's quintessential sense of style complemented by distinct touches that echo local culture. Located on the 14th floor, with a floor-to-ceiling glass wall boasting an incredible panoramic vista across the Dubai Marina, the ballroom can accommodate up to 450 people.