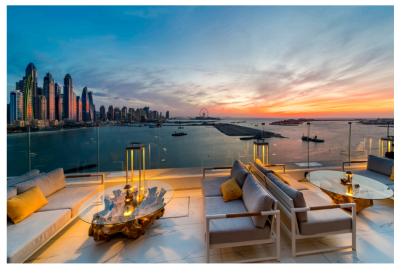

#### THE PENTHOUSE

Whether you're looking for an event spot with a view, or something a little more upbeat, you have the choice between our lounge & club sections.

Choose to host your guests inside our chic terrace boasting stunning views of the Dubai Marina and buzzing beats from our DJs. Or, as the sun begins to dip, witness the place transform into Dubai's hottest exclusive nightclub to keep your guests entertained just that little bit longer with live music as a regular fixture, vibe to world's hottest DJs as they set the soundtrack of the night.

TOTAL: 1223 sqm
CAPACITY: 426 guests