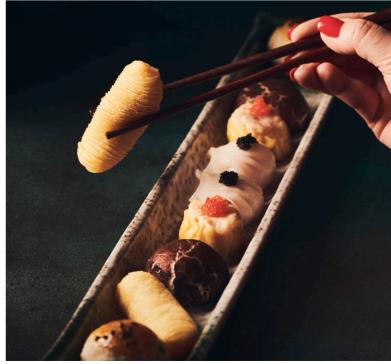

**Miso-Marinated Black Cod** Pickled daikon, grilled shishito, ponzu

Selection of Maki Rolls, Sashimi and Nigiri