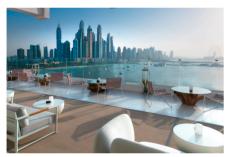

#### **BEACH BY FIVE**

Far from your average hotel beach, Beach by FIVE is a 150-meter private beach in Dubai, home to double-width sun loungers, cabanas, jacuzzis as well a breathtaking glass-lined pool topped with a stunning chandelier giving you the perfect Instagram shot & Beach Parties.

#### THE SOCIAL POOL

Want to turn your event up a notch?
Choose The Social Pool for a party like no other.
Soak up the sun around Dubai's most Insta-famous pool. Enjoy a range of light bites and specially crafted drinks to beat the heat while admiring the stunning Dubai Marina skyline.

Perfect for pool parties, canapé receptions or pre/post dinner moments. Snap a selfie whilst you sip one (or a few!) of our signature cocktails and enjoy international poolside bites, all of which can be chosen by yourself during your event planning with us.