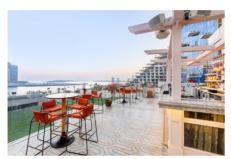

#### THE PENTHOUSE

Whether you're looking for an event spot with a view, or something a little more upbeat, you have the choice between our lounge & club sections.

Choose to host your guests inside our chic terrace boasting stunning views of the Dubai Marina and buzzing beats from our DJs. Or, as the sun begins to dip, witness the place transform into Dubai's hottest exclusive nightclub to keep your guests entertained just that little bit longer with live music as a regular fixture, vibe to world's hottest DJs as they set the soundtrack of the night.

TOTAL: 1223 sqm
CAPACITY: 426 guests