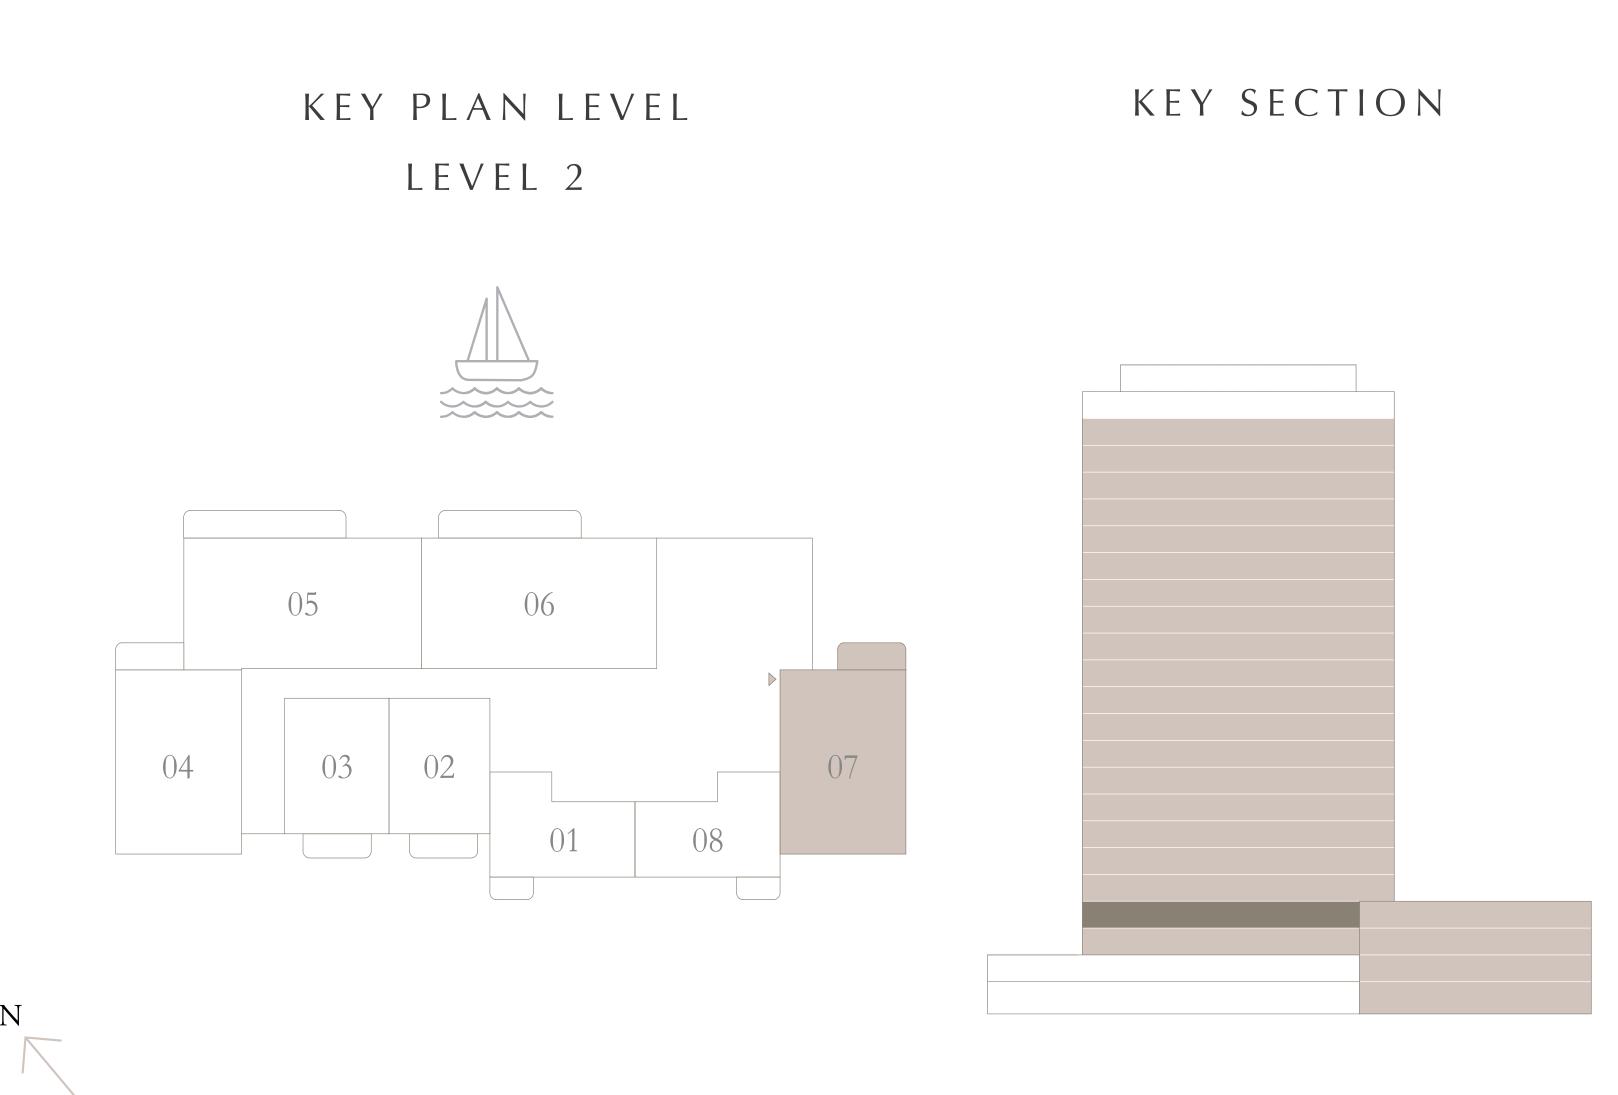

#### BEDROOM TYPE 2A

LEVEL 2

SUITE AREA 56.16 SQ.M. 604.50 SQ.FT. BALCONY AREA 55.43 SQ.FT. 5.15 SQ.M. TOTAL AREA 659.93 SQ.FT. 61.31 SQ.M.

KEY SECTION KEY PLAN LEVEL LEVEL 2 05 06 04 03

Disclaimer : All dimensions are in imperial and metric, and measured from finish to finish excluding construction tolerances. 2. All materials, dimensions, and drawings are approximate only. 3. Information is subject to change without notice, at developer's absolute discretion. 4. Actual area may vary from the stated area. 5. Drawings not to scale. 6. All images used are for illustrative purposes only and do not represent the actual size, features, specifications, fittings, and furnishings. 7. The developer reserves the right to make revisions / alterations, at it's absolute discretion, without any liability whatsoever.

BUILDING 2