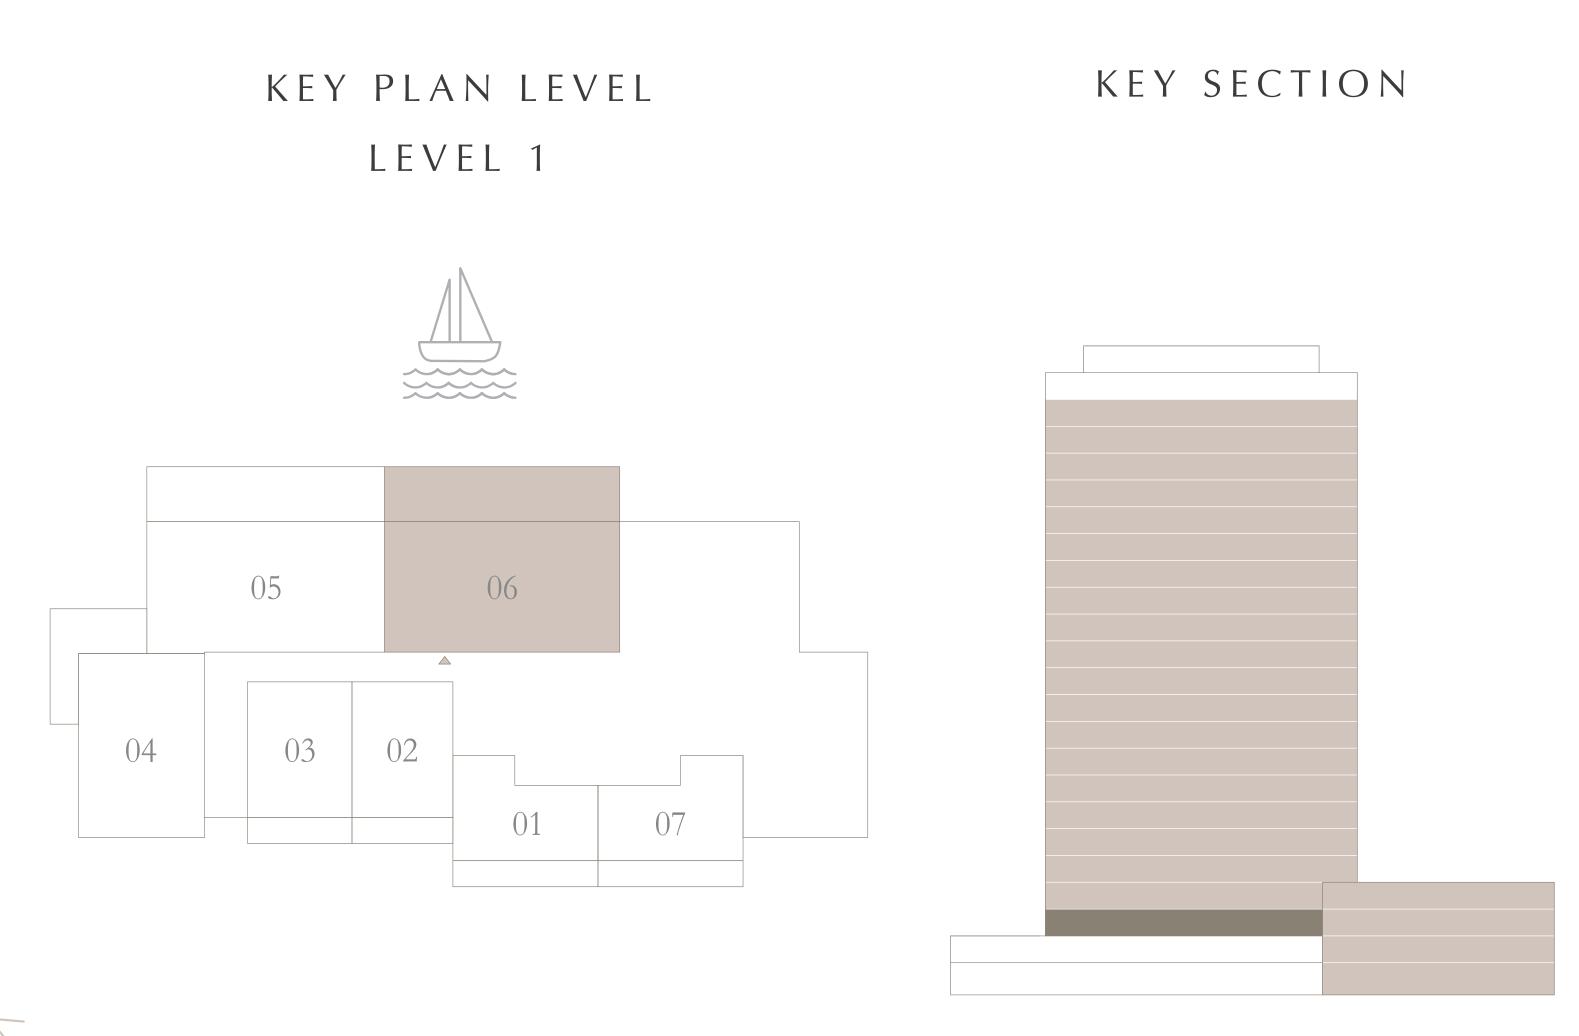

BUILDING 2

## 2 BEDROOM TYPE 1

LEVEL 1

SUITE AREA 1045.18 SQ.FT. 97.10 SQ.M. BALCONY AREA 379.97 SQ.FT. 35.30 SQ.M. TOTAL AREA 1425.15 SQ.FT. 132.40 SQ.M.

KEY SECTION KEY PLAN LEVEL LEVEL 1 

Disclaimer : All dimensions are in imperial and metric, and measured from finish to finish excluding construction tolerances. 2. All materials, dimensions, and drawings are approximate only. 3. Information is subject to change without notice, at developer's absolute discretion. 4. Actual area may vary from the stated area. 5. Drawings not to scale. 6. All images used are for illustrative purposes only and do not represent the actual size, features, specifications, fittings, and furnishings. 7. The developer reserves the right to make revisions / alterations, at it's absolute discretion, without any liability whatsoever.