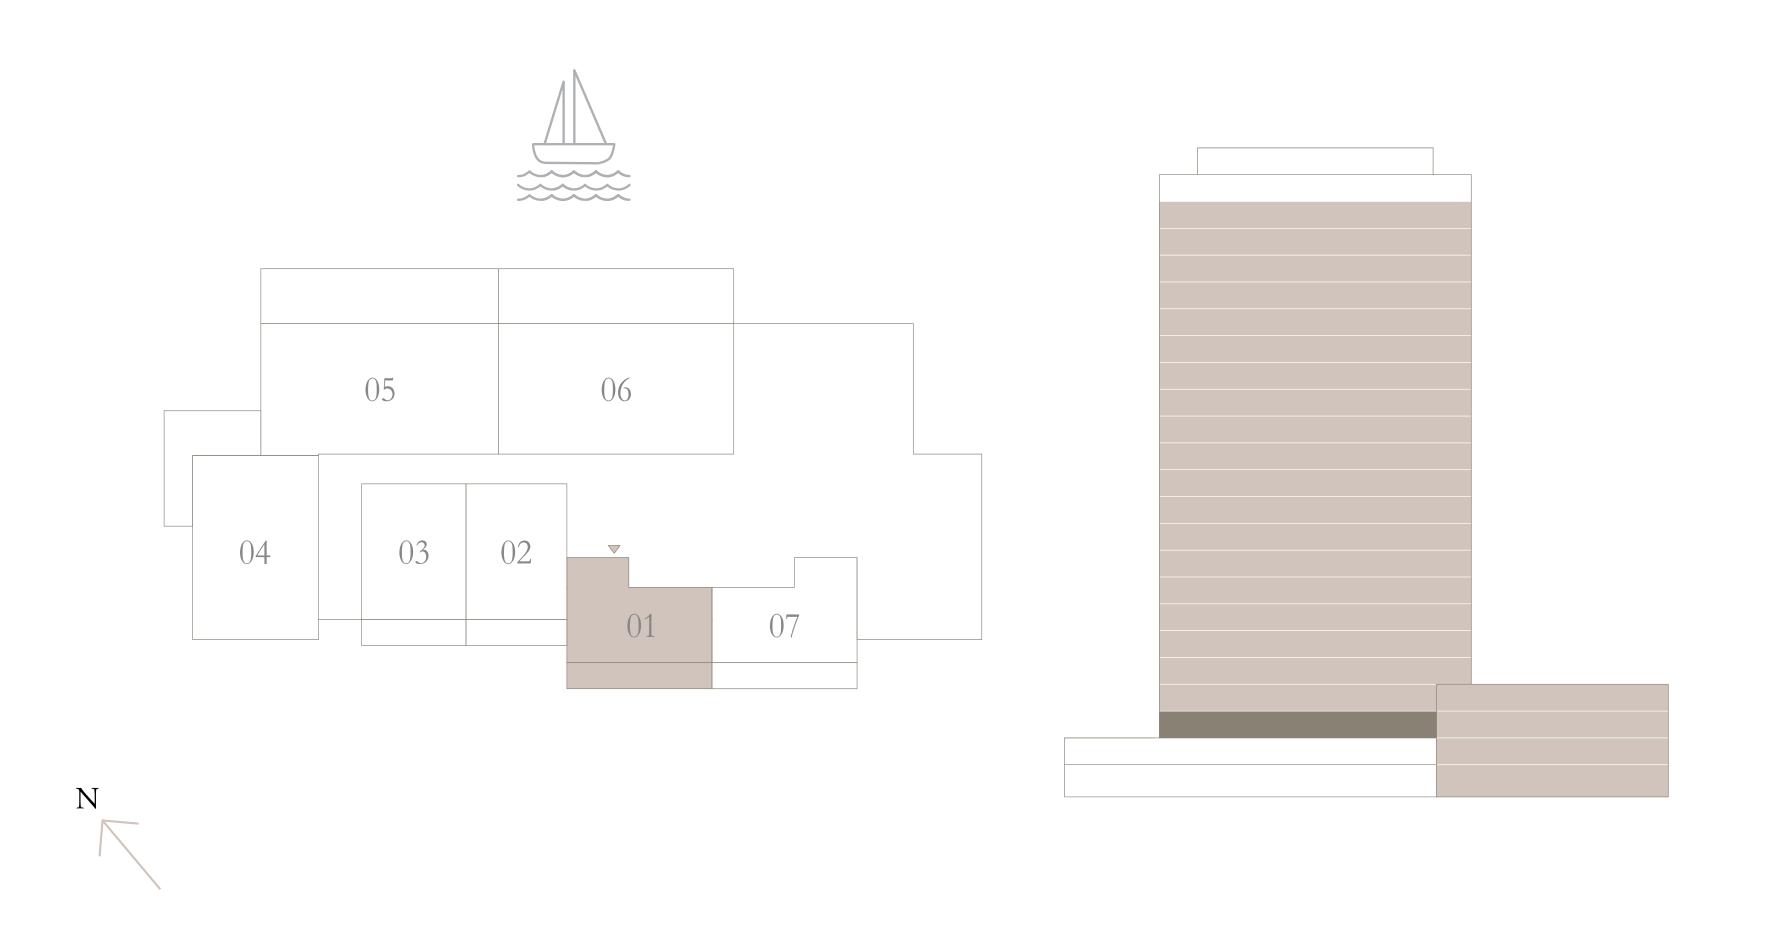

#### 1 BEDROOM TYPE 1

LEVEL 1

SUITE AREA 603.32 SQ.FT. 56.05 SQ.M. 18.24 SQ.M. BALCONY AREA 196.33 SQ.FT. TOTAL AREA 799.65 SQ.FT. 74.29 SQ.M.

KEY PLAN LEVEL LEVEL 1

KEY SECTION

Disclaimer : All dimensions are in imperial and metric, and measured from finish to finish excluding construction tolerances. 2. All materials, dimensions, and drawings are approximate only. 3. Information is subject to change without notice, at developer's absolute discretion. 4. Actual area may vary from the stated area. 5. Drawings not to scale. 6. All images used are for illustrative purposes only and do not represent the actual size, features, specifications, fittings, and furnishings. 7. The developer reserves the right to make revisions / alterations, at it's absolute discretion, without any liability whatsoever.

#### KEY PLAN LEVEL LEVEL 1

()6

05

04

Disclaimer : All dimensions are in imperial and metric, and measured from finish to finish to finish excluding construction tolerances. 2. All materials, dimensions, and drawings are approximate only. 3. Information is subject to change without notice, at developer's absolute discretion. 4. Actual area may vary from the stated area. 5. Drawings not to scale. 6. All images used are for illustrative purposes only and do not represent the actual size, features, specifications, fittings, and furnishings. 7. The developer reserves the right to make revisions / alterations, at it's absolute discretion, without any liability whatsoever.