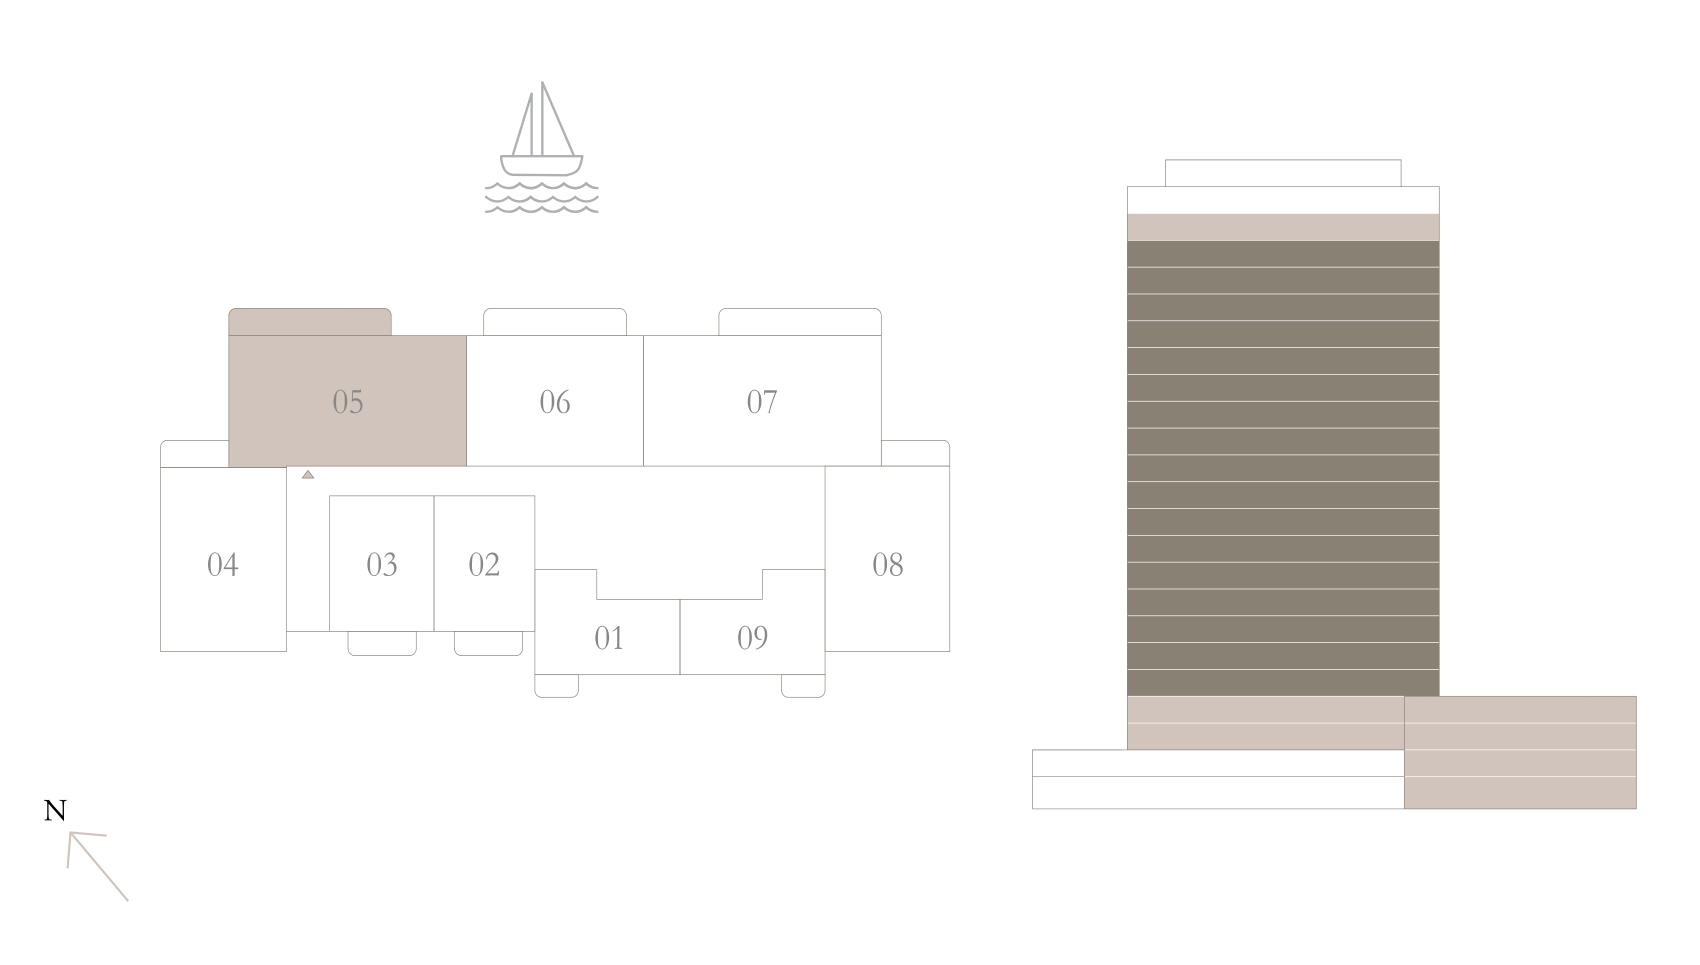

#### 2 BEDROOM TYPE 2A

LEVEL 2

SUITE AREA 1045.18 SQ.FT. 97.10 SQ.M. 10.40 SQ.M. BALCONY AREA 111.94 SQ.FT. TOTAL AREA 1157.12 SQ.FT. 107.50 SQ.M.

Disclaimer : All dimensions are in imperial and metric, and measured from finish to finish excluding construction tolerances. 2. All materials, dimensions, and drawings are approximate only. 3. Information is subject to change without notice, at developer's absolute discretion. 4. Actual area may vary from the stated area. 5. Drawings not to scale. 6. All images used are for illustrative purposes only and do not represent the actual size, features, specifications, fittings, and furnishings. 7. The developer reserves the right to make revisions / alterations, at it's absolute discretion, without any liability whatsoever.

BUILDING 2

#### 2 BEDROOM TYPE 2A

LEVELS 3 TO 19

SUITE AREA 1045.18 SQ.FT. 97.10 SQ.M. 10.40 SQ.M. BALCONY AREA 111.94 SQ.FT. TOTAL AREA 1157.12 SQ.FT. 107.50 SQ.M.

KEY PLAN LEVEL LEVELS 3 TO 19

Disclaimer : All dimensions are in imperial and metric, and measured from finish to finish excluding construction tolerances. 2. All materials, dimensions, and drawings are approximate only. 3. Information is subject to change without notice, at developer's absolute discretion. 4. Actual area may vary from the stated area. 5. Drawings not to scale. 6. All images used are for illustrative purposes only and do not represent the actual size, features, specifications, fittings, and furnishings. 7. The developer reserves the right to make revisions / alterations, at it's absolute discretion, without any liability whatsoever.