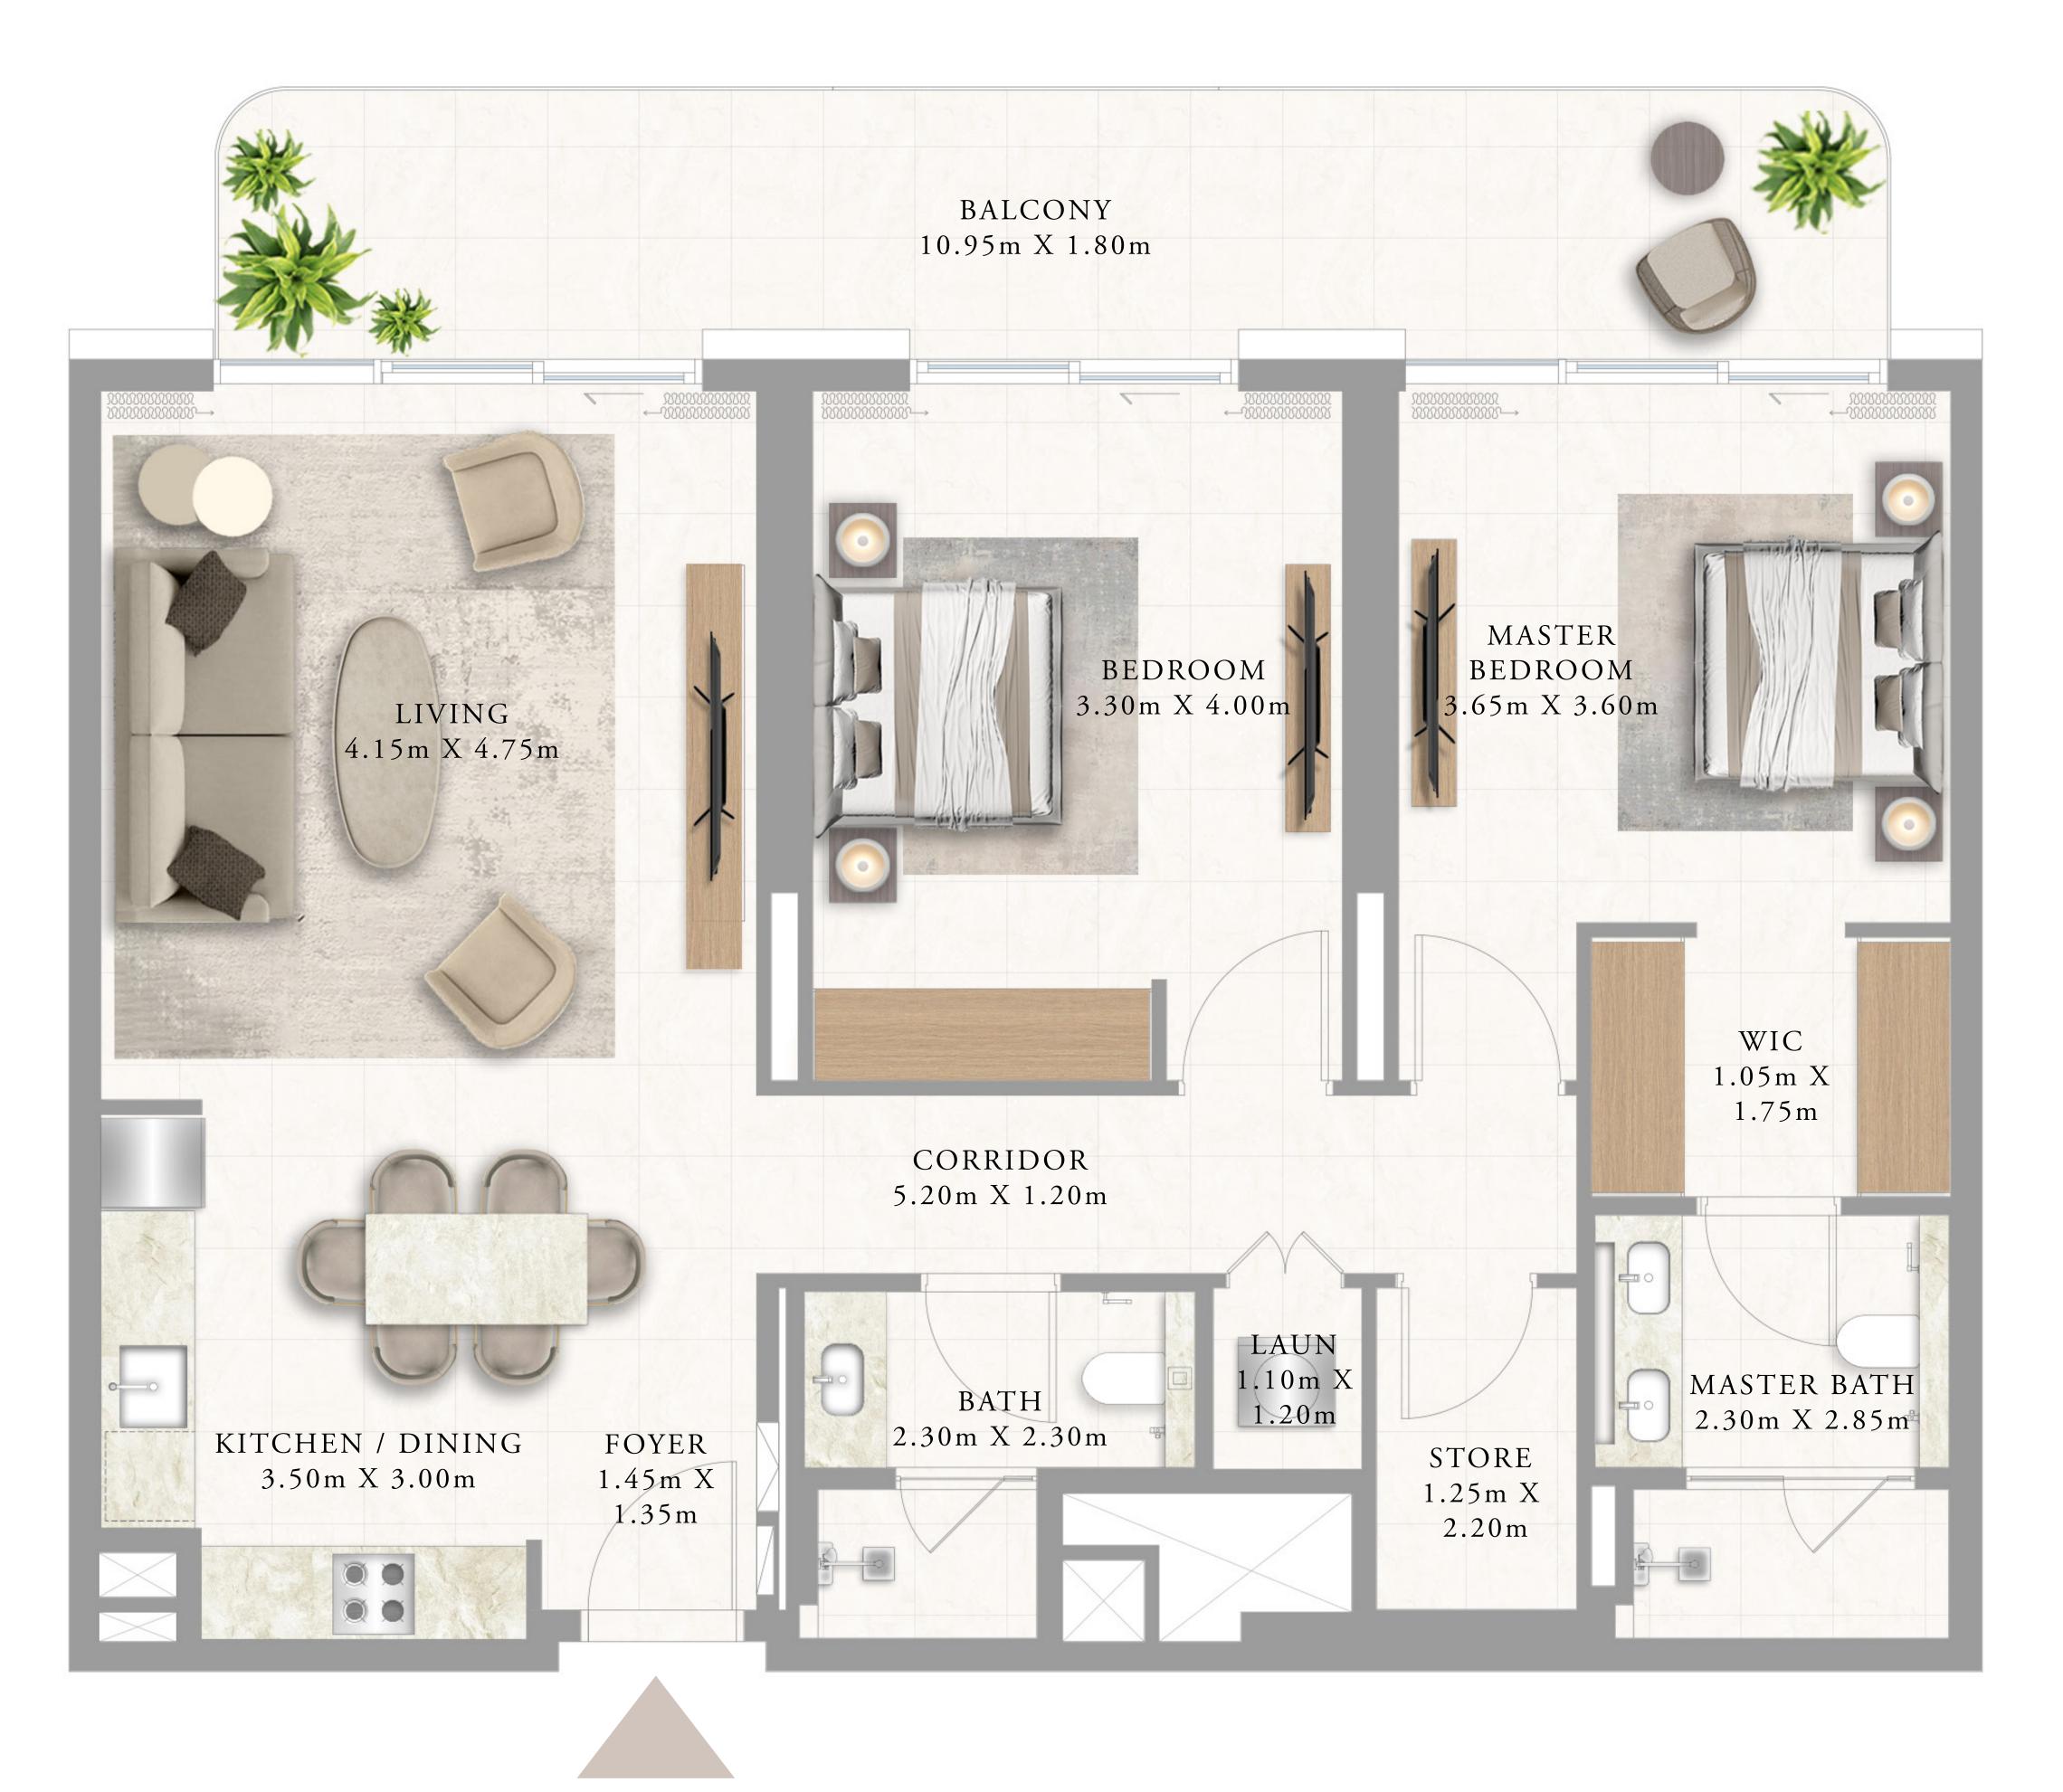

#### 1 BEDROOM TYPE 1

LEVEL 1

SUITE AREA 603.32 SQ.FT. 56.05 SQ.M. 18.24 SQ.M. BALCONY AREA 196.33 SQ.FT. TOTAL AREA 799.65 SQ.FT. 74.29 SQ.M.

KEY PLAN LEVEL LEVEL 1

KEY SECTION

Disclaimer : All dimensions are in imperial and metric, and measured from finish to finish excluding construction tolerances. 2. All materials, dimensions, and drawings are approximate only. 3. Information is subject to change without notice, at developer's absolute discretion. 4. Actual area may vary from the stated area. 5. Drawings not to scale. 6. All images used are for illustrative purposes only and do not represent the actual size, features, specifications, fittings, and furnishings. 7. The developer reserves the right to make revisions / alterations, at it's absolute discretion, without any liability whatsoever.