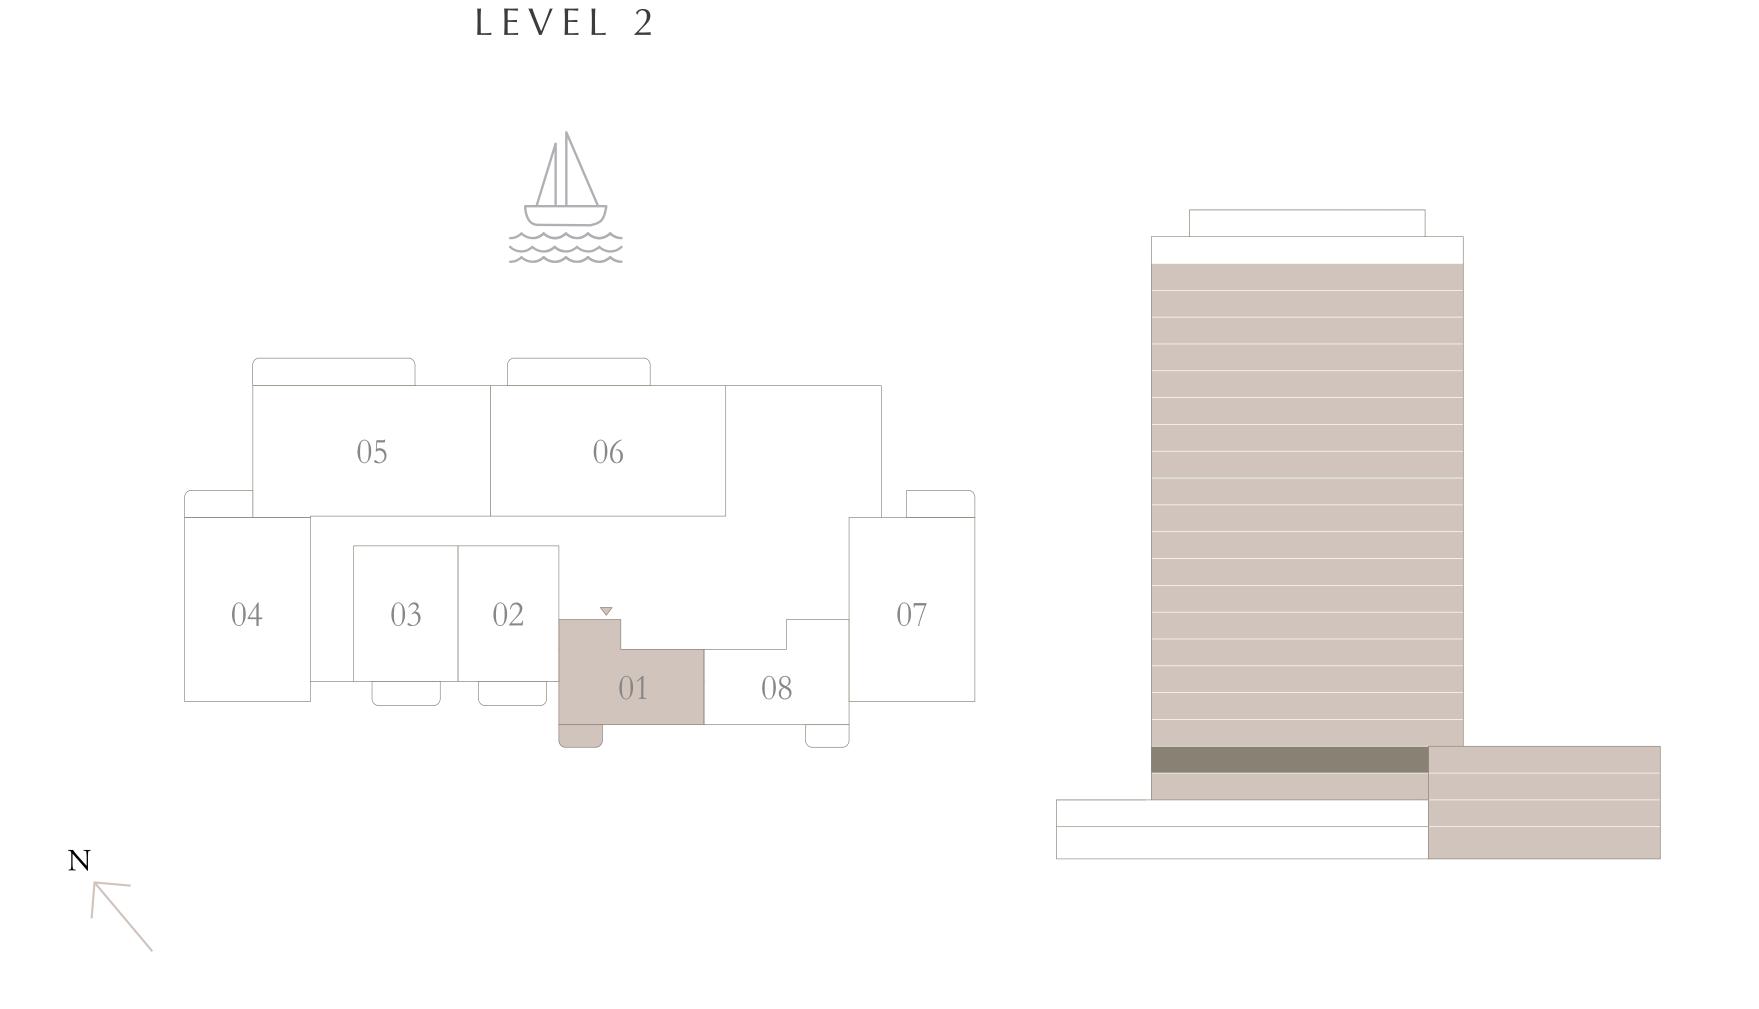

#### BEDROOM TYPE 2A

LEVEL 2

SUITE AREA 56.16 SQ.M. 604.50 SQ.FT. BALCONY AREA 55.43 SQ.FT. 5.15 SQ.M. TOTAL AREA 659.93 SQ.FT. 61.31 SQ.M.

KEY SECTION KEY PLAN LEVEL LEVEL 2 05 06 04 03

Disclaimer : All dimensions are in imperial and metric, and measured from finish to finish excluding construction tolerances. 2. All materials, dimensions, and drawings are approximate only. 3. Information is subject to change without notice, at developer's absolute discretion. 4. Actual area may vary from the stated area. 5. Drawings not to scale. 6. All images used are for illustrative purposes only and do not represent the actual size, features, specifications, fittings, and furnishings. 7. The developer reserves the right to make revisions / alterations, at it's absolute discretion, without any liability whatsoever.