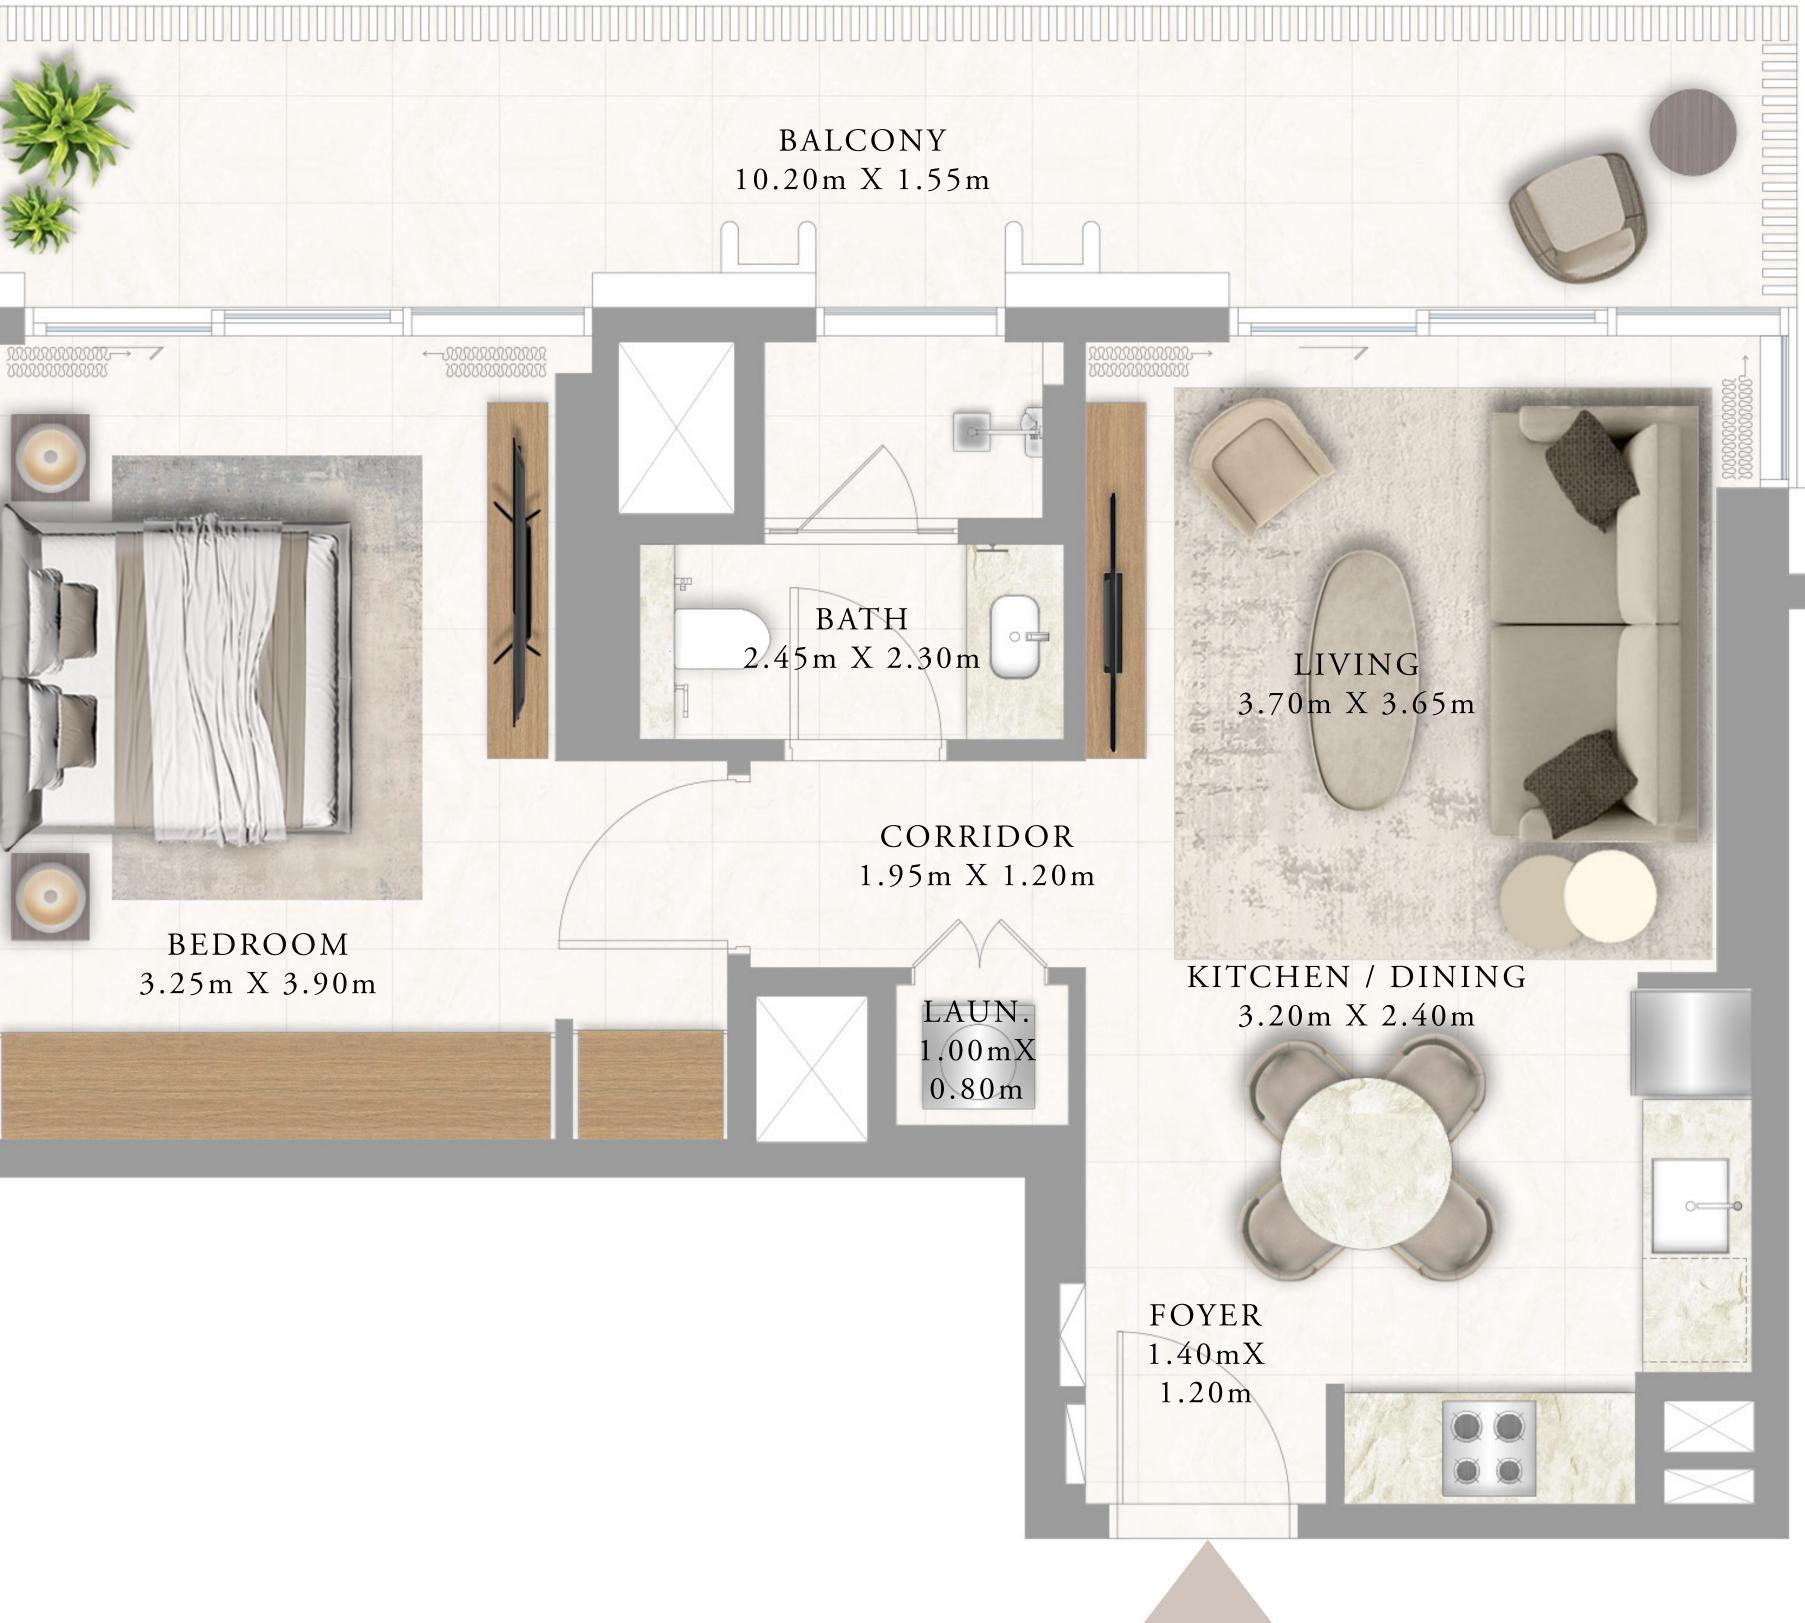

#### 1 BEDROOM TYPE 1

LEVEL 1

SUITE AREA 603.32 SQ.FT. 56.05 SQ.M. 18.24 SQ.M. BALCONY AREA 196.33 SQ.FT. TOTAL AREA 799.65 SQ.FT. 74.29 SQ.M.

KEY PLAN LEVEL LEVEL 1

KEY SECTION

Disclaimer : All dimensions are in imperial and metric, and measured from finish to finish excluding construction tolerances. 2. All materials, dimensions, and drawings are approximate only. 3. Information is subject to change without notice, at developer's absolute discretion. 4. Actual area may vary from the stated area. 5. Drawings not to scale. 6. All images used are for illustrative purposes only and do not represent the actual size, features, specifications, fittings, and furnishings. 7. The developer reserves the right to make revisions / alterations, at it's absolute discretion, without any liability whatsoever.