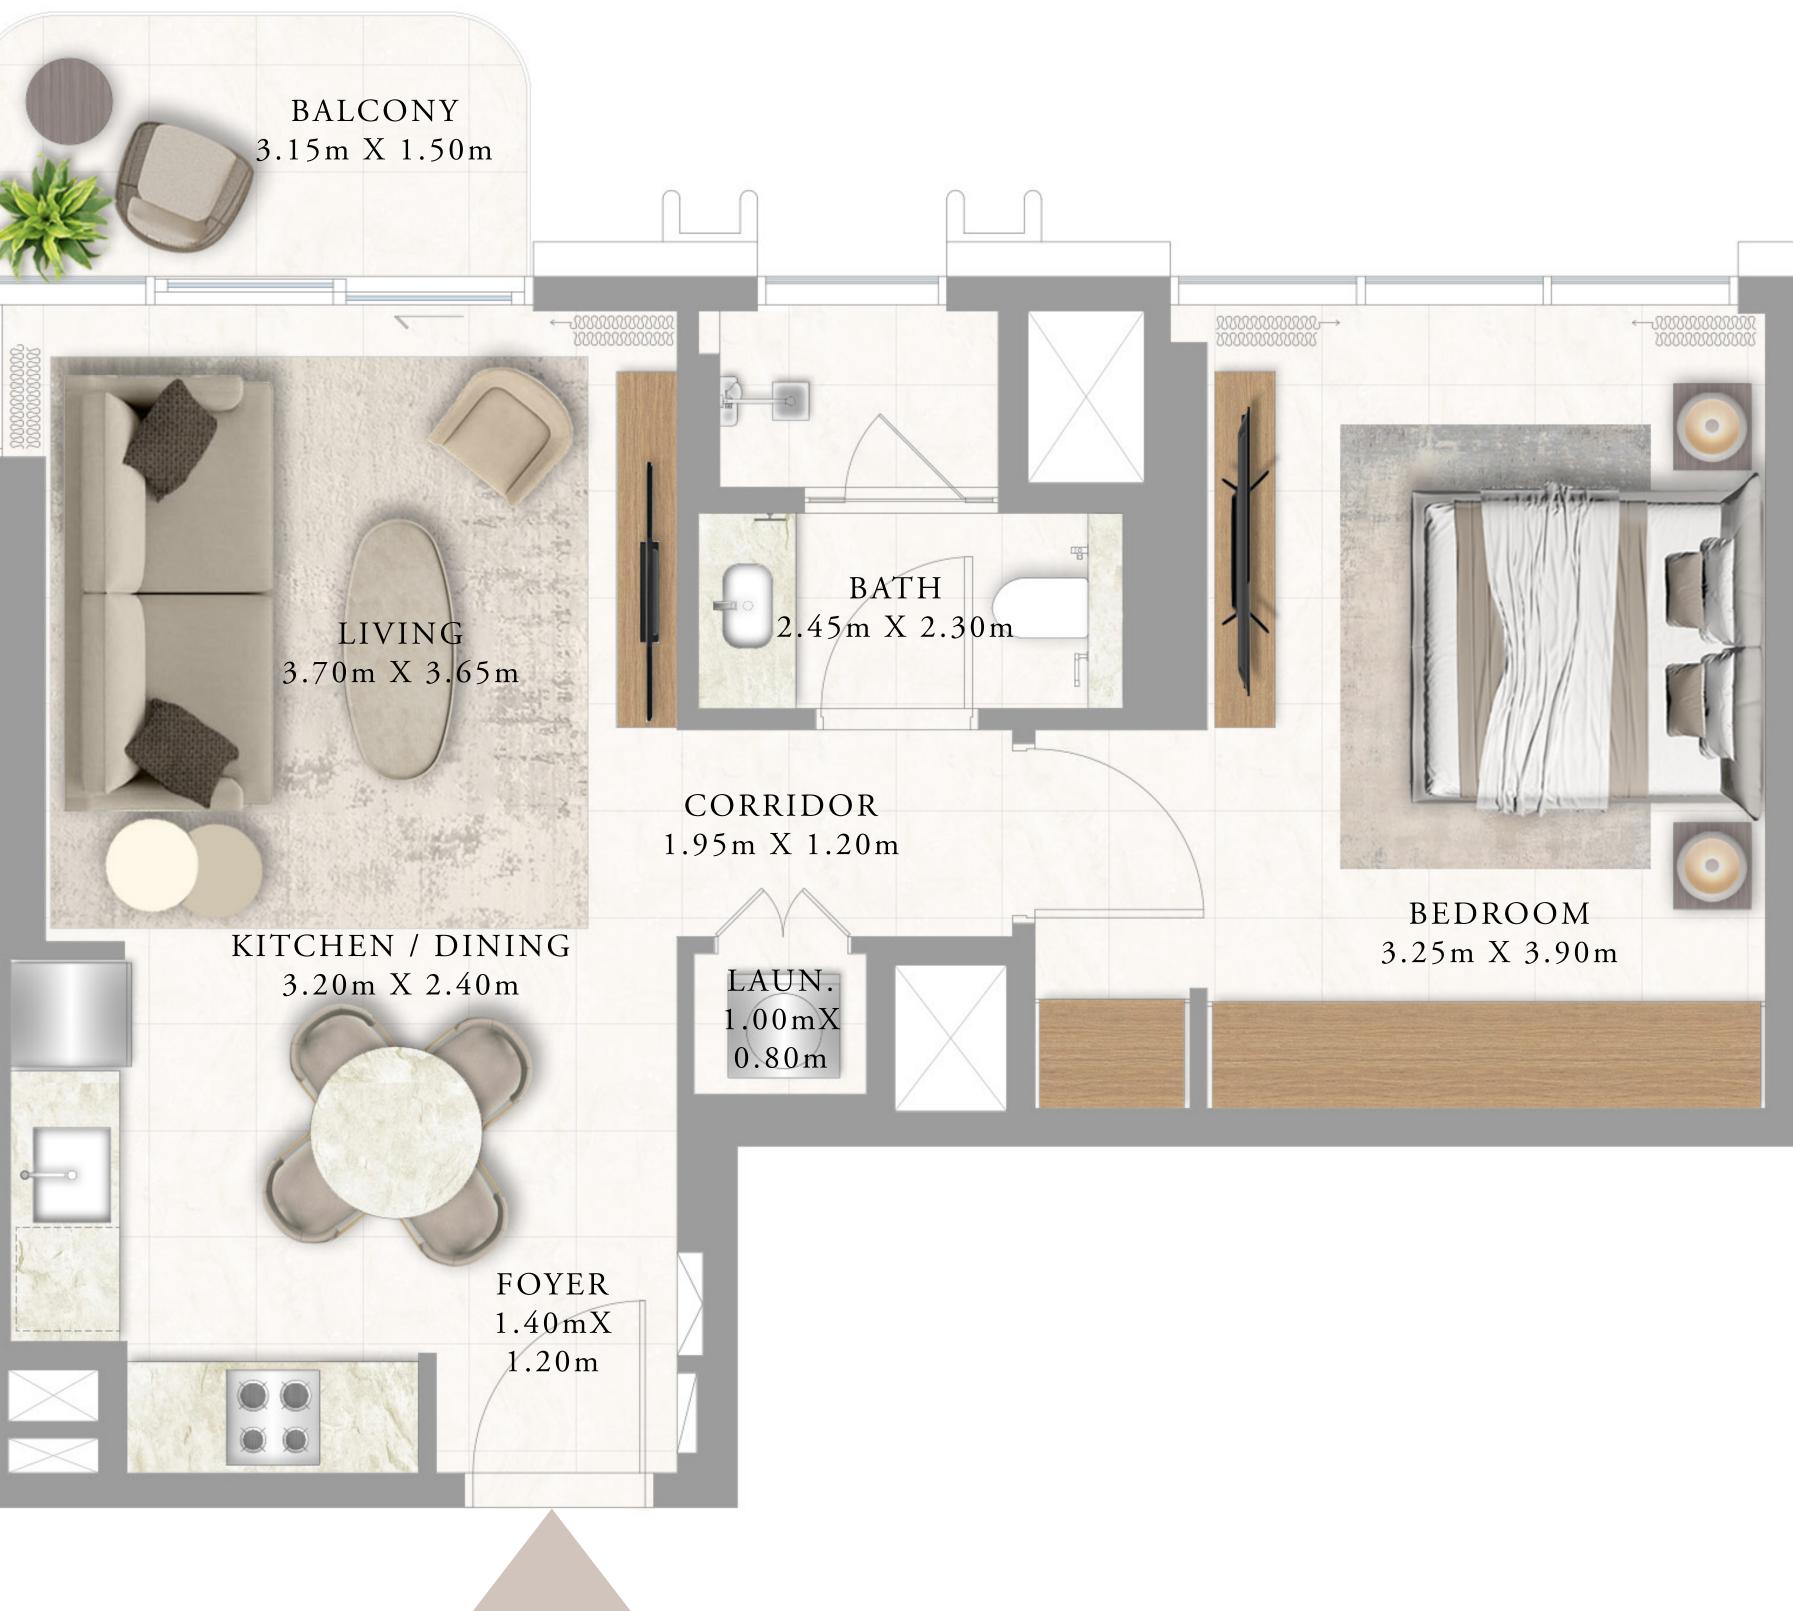

#### 1 BEDROOM TYPE 2

LEVEL 2

SUITE AREA 603.32 SQ.FT. 56.05 SQ.M. 5.15 SQ.M. BALCONY AREA 55.43 SQ.FT. TOTAL AREA 658.75 SQ.FT. 61.20 SQ.M.

KEY PLAN LEVEL

KEY SECTION

Disclaimer : All dimensions are in imperial and metric, and measured from finish to finish excluding construction tolerances. 2. All materials, dimensions, and drawings are approximate only. 3. Information is subject to change without notice, at developer's absolute discretion. 4. Actual area may vary from the stated area. 5. Drawings not to scale. 6. All images used are for illustrative purposes only and do not represent the actual size, features, specifications, fittings, and furnishings. 7. The developer reserves the right to make revisions / alterations, at it's absolute discretion, without any liability whatsoever.

BUILDING 2