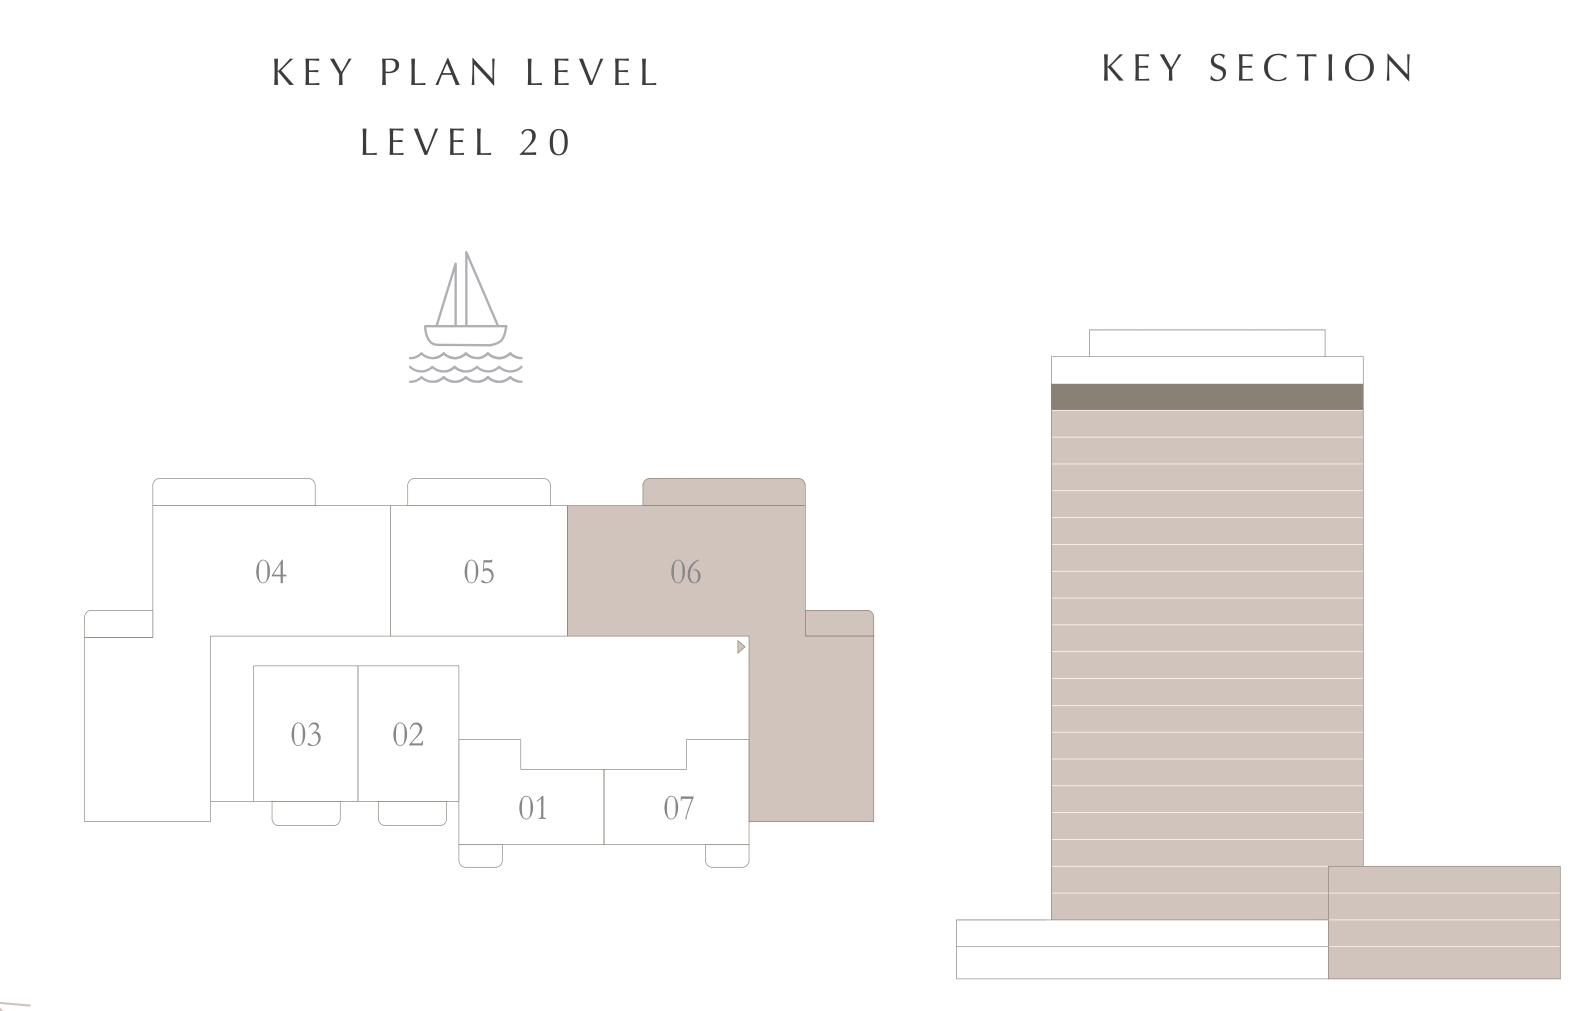

BUILDING 2

#### 1 BEDROOM TYPE 2

LEVEL 20

SUITE AREA 603.32 SQ.FT. 56.05 SQ.M. 5.15 SQ.M. BALCONY AREA 55.43 SQ.FT. TOTAL AREA 658.75 SQ.FT. 61.20 SQ.M.

KEY PLAN LEVEL LEVEL 20

KEY SECTION

Disclaimer : All dimensions are in imperial and metric, and measured from finish to finish excluding construction tolerances. 2. All materials, dimensions, and drawings are approximate only. 3. Information is subject to change without notice, at developer's absolute discretion. 4. Actual area may vary from the stated area. 5. Drawings not to scale. 6. All images used are for illustrative purposes only and do not represent the actual size, features, specifications, fittings, and furnishings. 7. The developer reserves the right to make revisions / alterations, at it's absolute discretion, without any liability whatsoever.