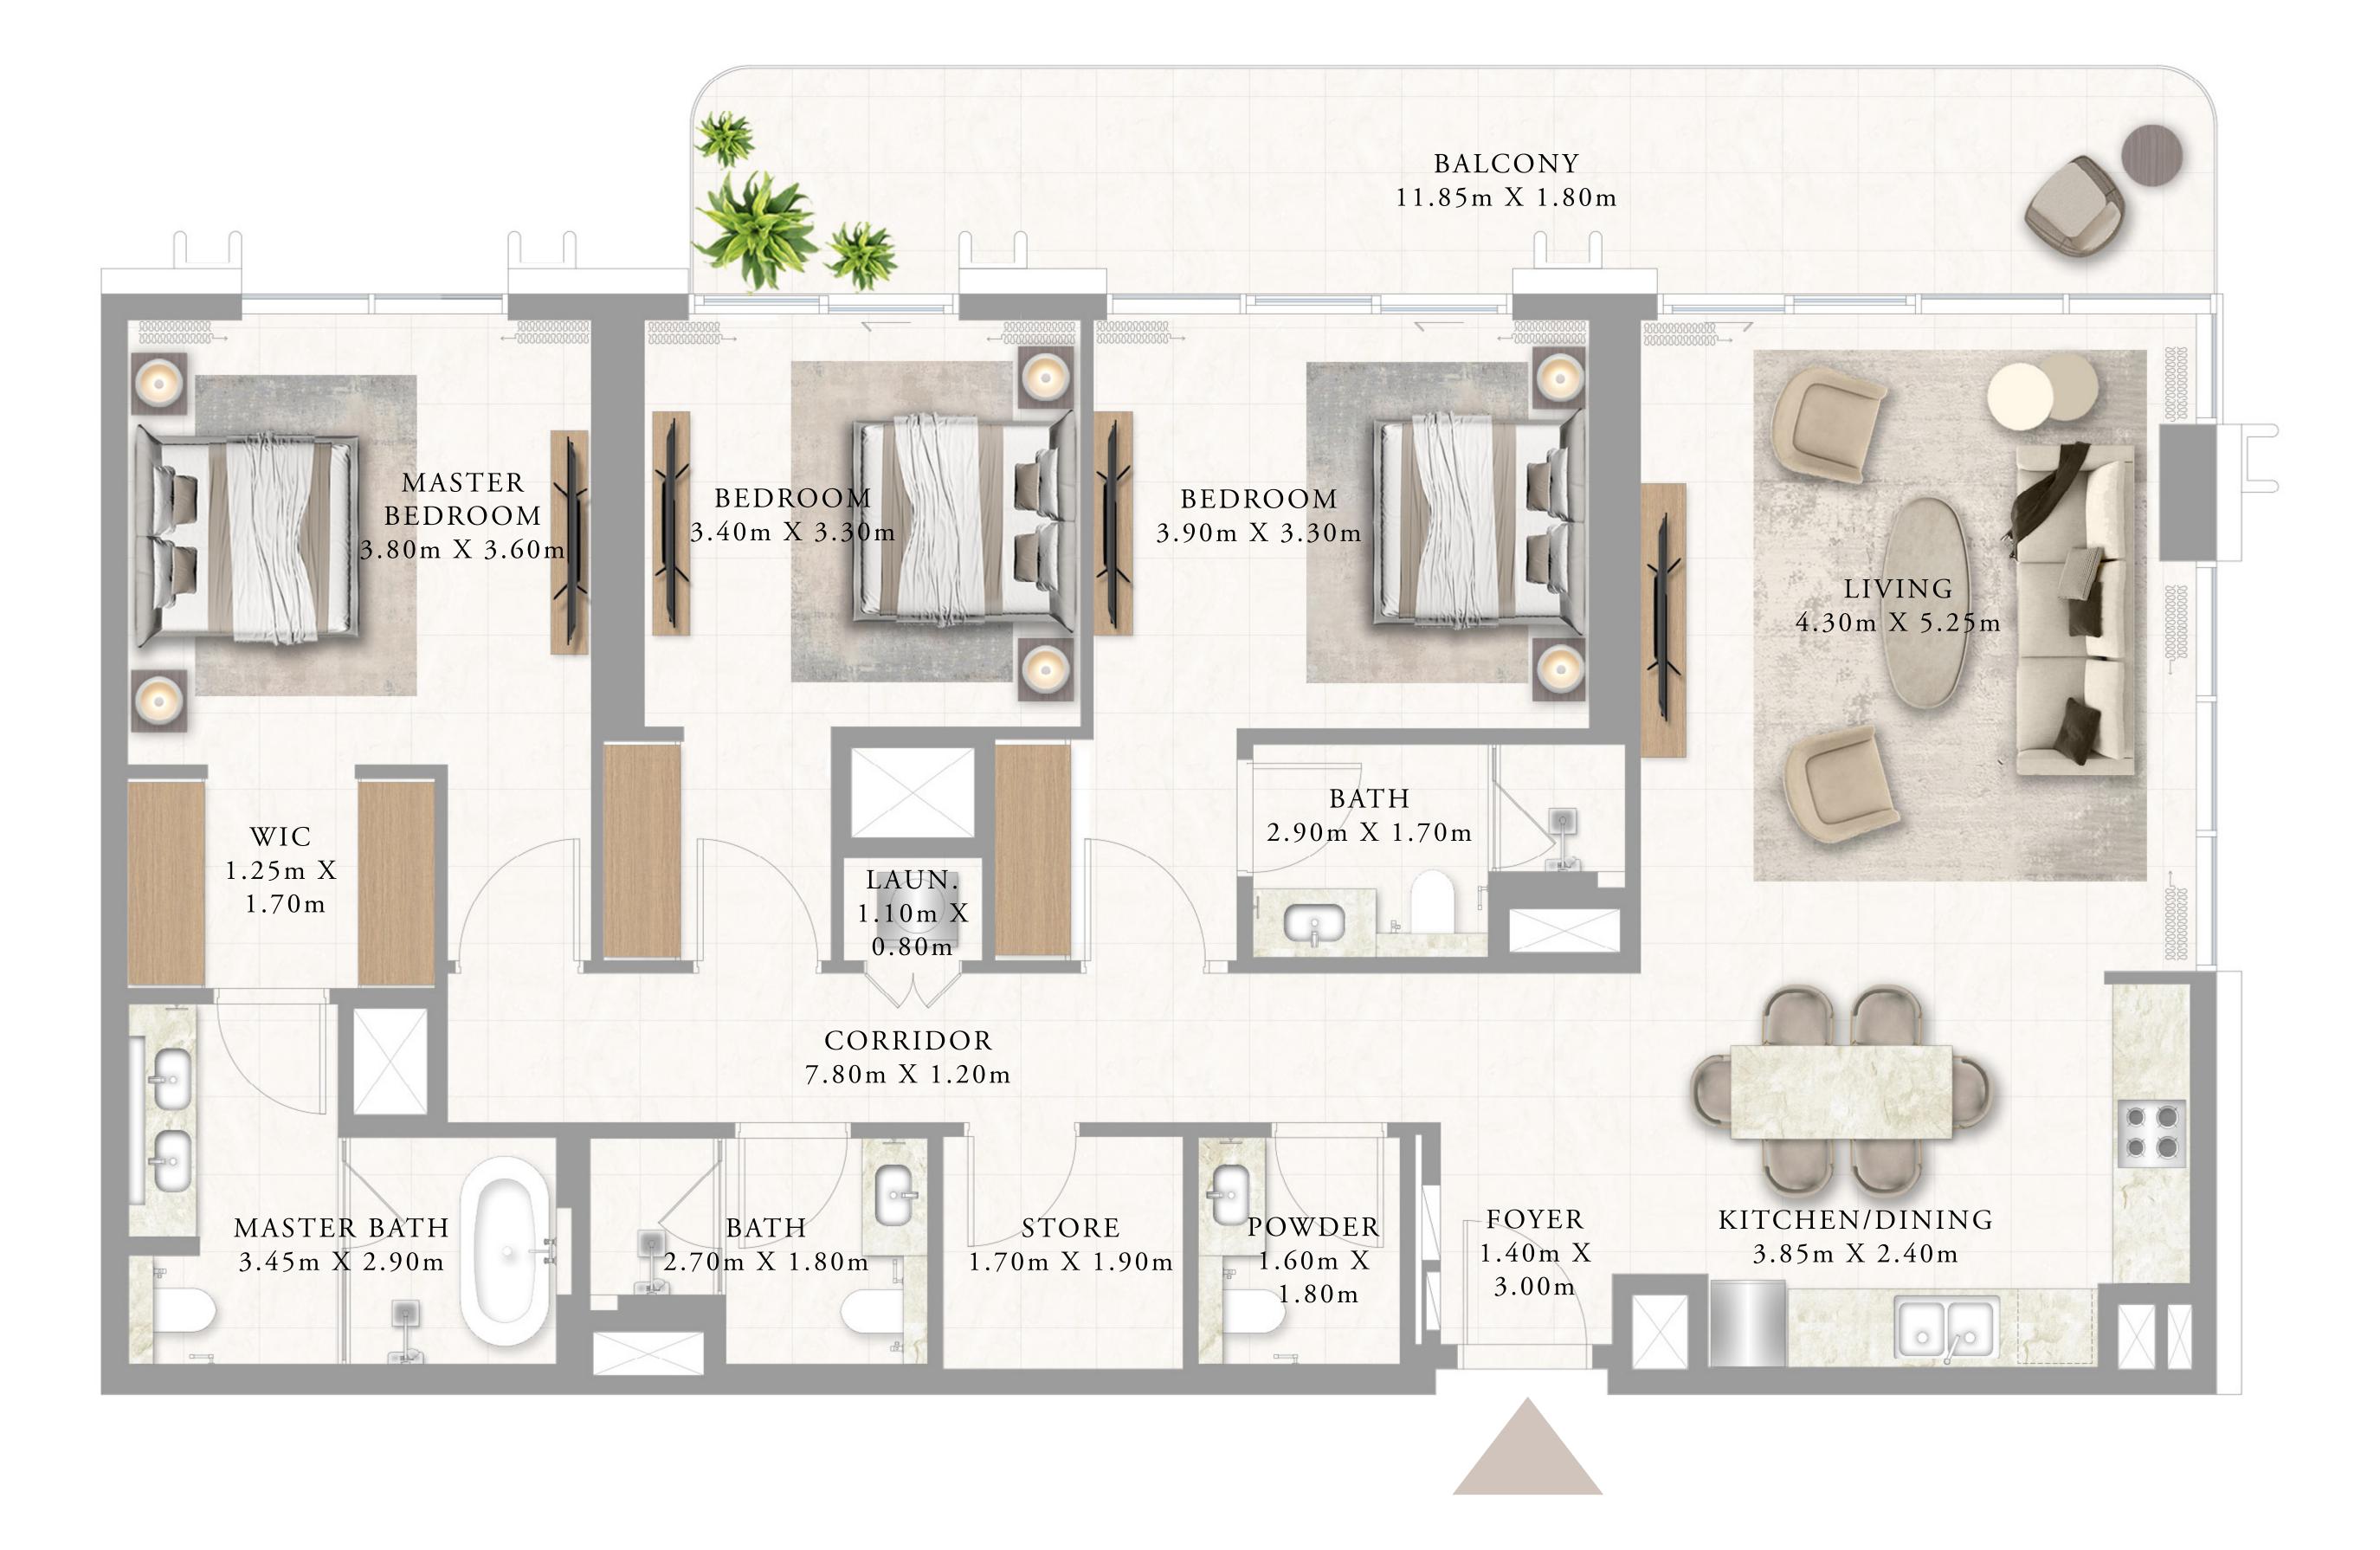

#### 3 BEDROOM TYPE 2

LEVEL 2

SUITE AREA 131.84 SQ.M. 1419.11 SQ.FT. 21.08 SQ.M. BALCONY AREA 226.90 SQ.FT. TOTAL AREA 152.92 SQ.M. 1646.01 SQ.FT.

Disclaimer : All dimensions are in imperial and metric, and measured from finish to finish excluding construction tolerances. 2. All materials, dimensions, and drawings are approximate only. 3. Information is subject to change without notice, at developer's absolute discretion. 4. Actual area may vary from the stated area. 5. Drawings not to scale. 6. All images used are for illustrative purposes only and do not represent the actual size, features, specifications, fittings, and furnishings. 7. The developer reserves the right to make revisions / alterations, at it's absolute discretion, without any liability whatsoever.

BUILDING 2