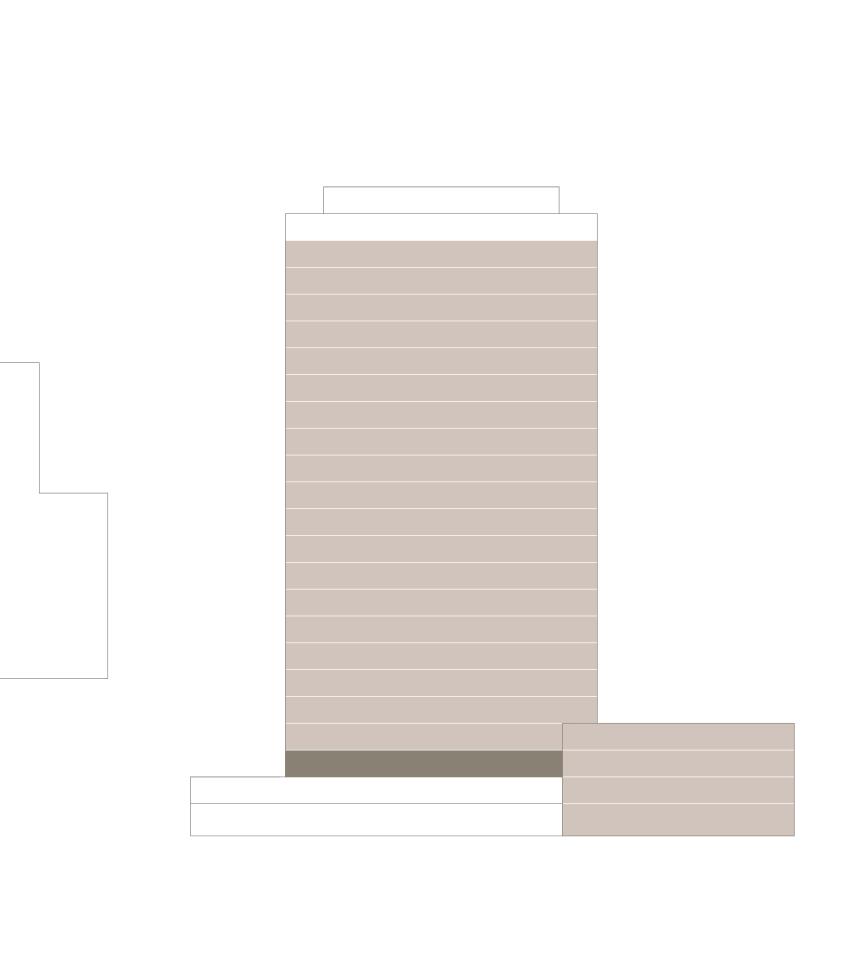

#### 1 BEDROOM TYPE 1

LEVEL 1

SUITE AREA 603.32 SQ.FT. 56.05 SQ.M. 18.24 SQ.M. BALCONY AREA 196.33 SQ.FT. TOTAL AREA 799.65 SQ.FT. 74.29 SQ.M.

KEY PLAN LEVEL LEVEL 1

KEY SECTION

Disclaimer : All dimensions are in imperial and metric, and measured from finish to finish excluding construction tolerances. 2. All materials, dimensions, and drawings are approximate only. 3. Information is subject to change without notice, at developer's absolute discretion. 4. Actual area may vary from the stated area. 5. Drawings not to scale. 6. All images used are for illustrative purposes only and do not represent the actual size, features, specifications, fittings, and furnishings. 7. The developer reserves the right to make revisions / alterations, at it's absolute discretion, without any liability whatsoever.

BUILDING 2