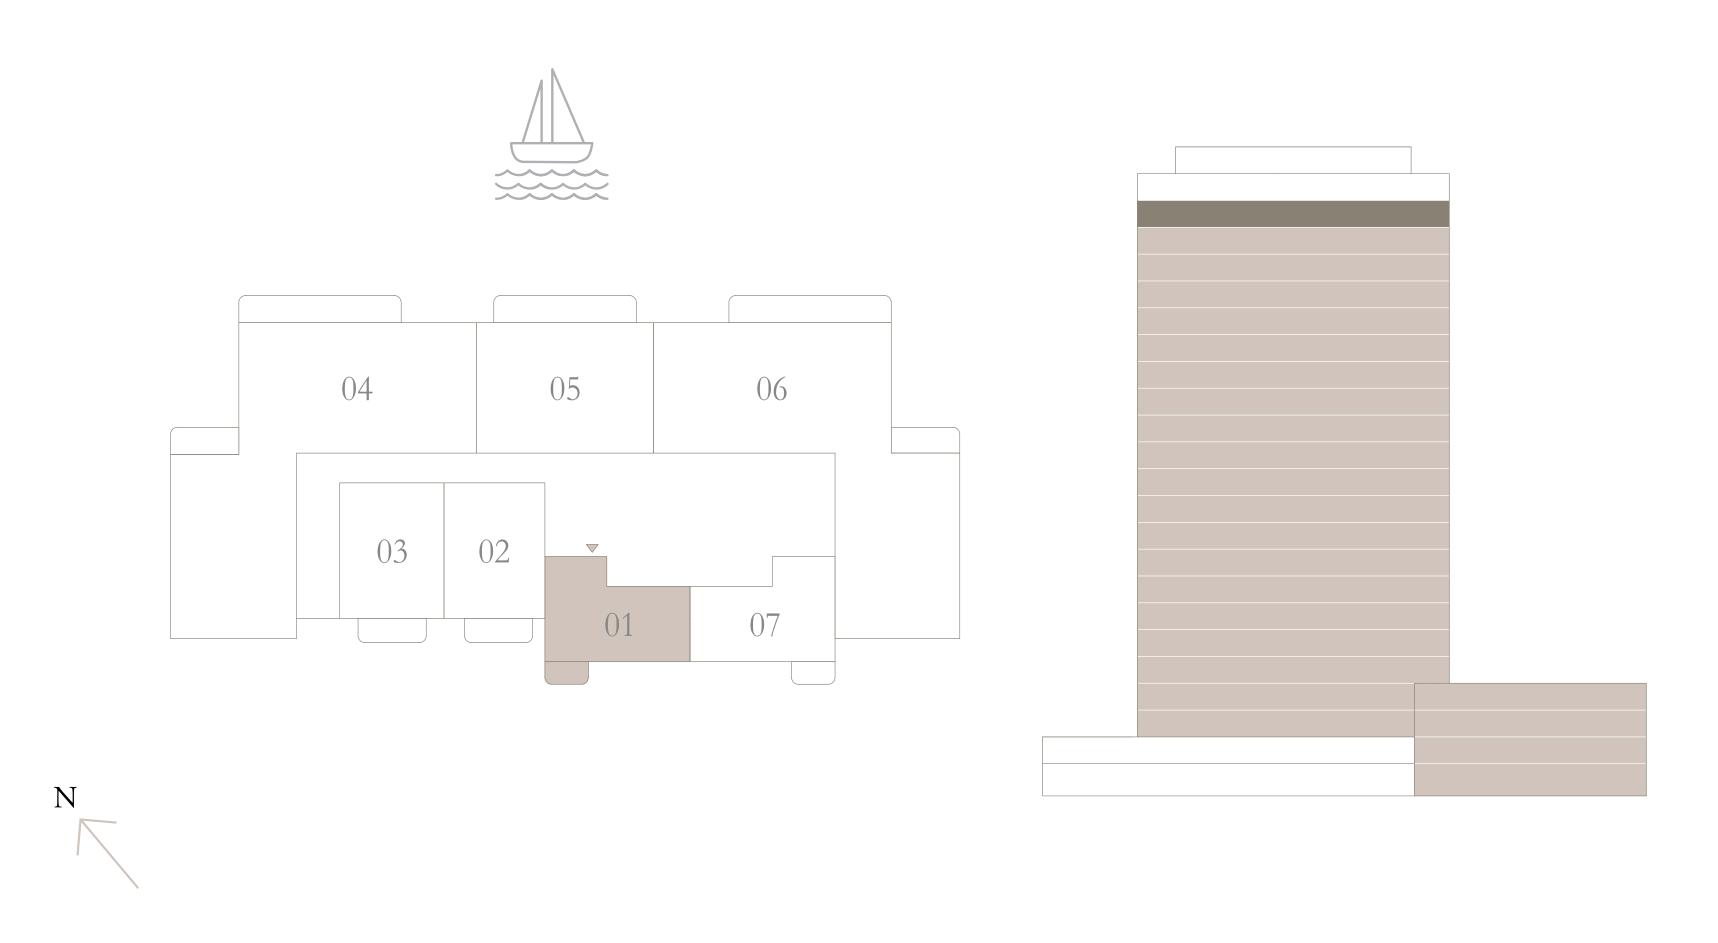

#### 1 BEDROOM TYPE 1

LEVEL 1

SUITE AREA 603.32 SQ.FT. 56.05 SQ.M. 18.24 SQ.M. BALCONY AREA 196.33 SQ.FT. TOTAL AREA 799.65 SQ.FT. 74.29 SQ.M.

KEY PLAN LEVEL LEVEL 1

KEY SECTION

Disclaimer : All dimensions are in imperial and metric, and measured from finish to finish excluding construction tolerances. 2. All materials, dimensions, and drawings are approximate only. 3. Information is subject to change without notice, at developer's absolute discretion. 4. Actual area may vary from the stated area. 5. Drawings not to scale. 6. All images used are for illustrative purposes only and do not represent the actual size, features, specifications, fittings, and furnishings. 7. The developer reserves the right to make revisions / alterations, at it's absolute discretion, without any liability whatsoever.

#### KEY PLAN LEVEL LEVEL 1

()6

05

04

Disclaimer : All dimensions are in imperial and metric, and measured from finish to finish to finish excluding construction tolerances. 2. All materials, dimensions, and drawings are approximate only. 3. Information is subject to change without notice, at developer's absolute discretion. 4. Actual area may vary from the stated area. 5. Drawings not to scale. 6. All images used are for illustrative purposes only and do not represent the actual size, features, specifications, fittings, and furnishings. 7. The developer reserves the right to make revisions / alterations, at it's absolute discretion, without any liability whatsoever.