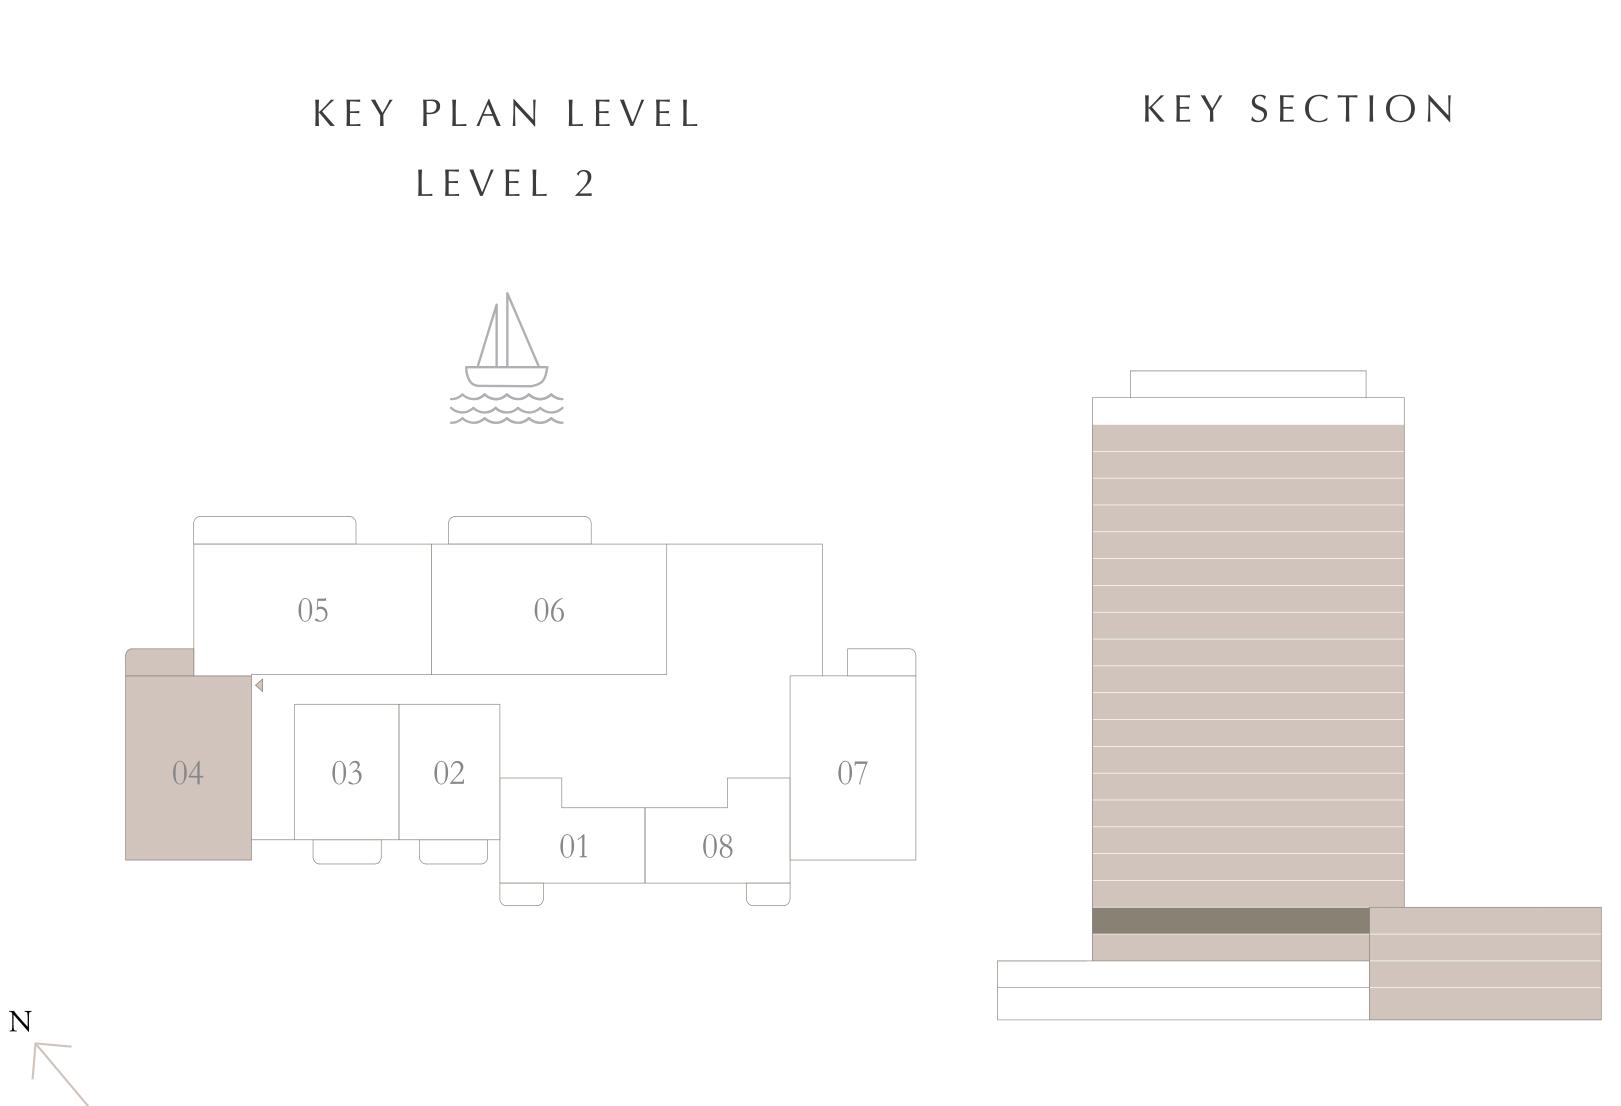

BUILDING 2

#### BEDROOM TYPE 2A

LEVEL 2

SUITE AREA 56.16 SQ.M. 604.50 SQ.FT. BALCONY AREA 55.43 SQ.FT. 5.15 SQ.M. TOTAL AREA 659.93 SQ.FT. 61.31 SQ.M.

KEY SECTION KEY PLAN LEVEL LEVEL 2 05 06 04 03

Disclaimer : All dimensions are in imperial and metric, and measured from finish to finish excluding construction tolerances. 2. All materials, dimensions, and drawings are approximate only. 3. Information is subject to change without notice, at developer's absolute discretion. 4. Actual area may vary from the stated area. 5. Drawings not to scale. 6. All images used are for illustrative purposes only and do not represent the actual size, features, specifications, fittings, and furnishings. 7. The developer reserves the right to make revisions / alterations, at it's absolute discretion, without any liability whatsoever.