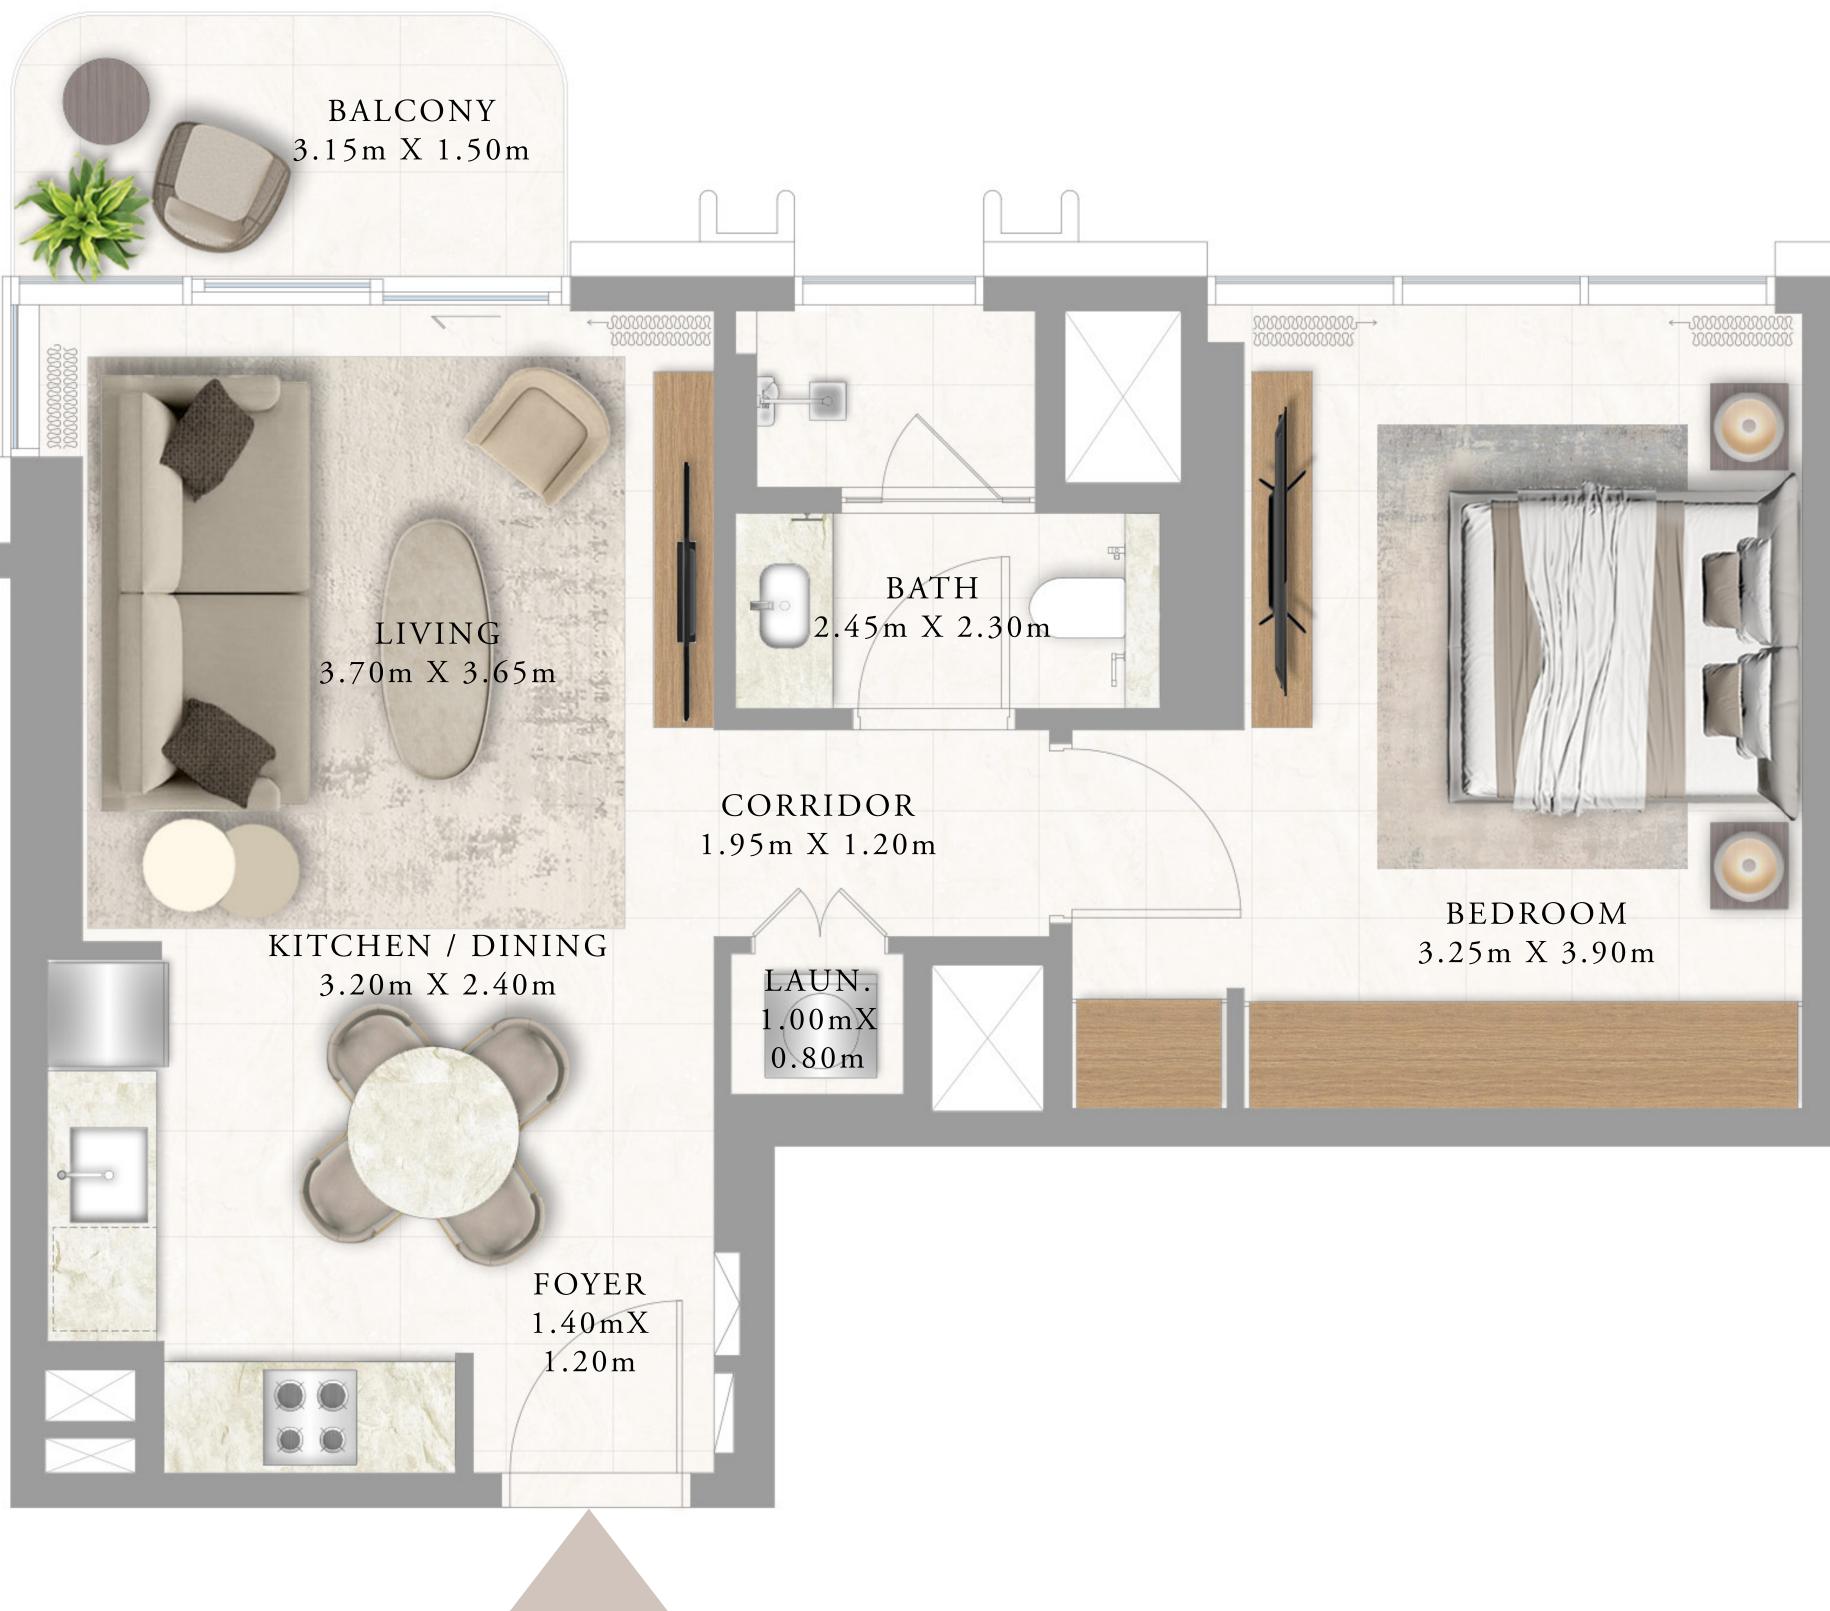

#### 1 BEDROOM TYPE 1

LEVEL 1

SUITE AREA 603.32 SQ.FT. 56.05 SQ.M. 18.24 SQ.M. BALCONY AREA 196.33 SQ.FT. TOTAL AREA 799.65 SQ.FT. 74.29 SQ.M.

KEY PLAN LEVEL LEVEL 1

KEY SECTION

Disclaimer : All dimensions are in imperial and metric, and measured from finish to finish excluding construction tolerances. 2. All materials, dimensions, and drawings are approximate only. 3. Information is subject to change without notice, at developer's absolute discretion. 4. Actual area may vary from the stated area. 5. Drawings not to scale. 6. All images used are for illustrative purposes only and do not represent the actual size, features, specifications, fittings, and furnishings. 7. The developer reserves the right to make revisions / alterations, at it's absolute discretion, without any liability whatsoever.

#### BEDROOM TYPE 1A

LEVEL 1

SUITE AREA 594.49 SQ.FT. 55.23 SQ.M. BALCONY AREA 18.24 SQ.M. 196.33 SQ.FT. TOTAL AREA 790.82 SQ.FT. 73.47 SQ.M.

KEY PLAN LEVEL LEVEL 1

KEY SECTION

Disclaimer : All dimensions are in imperial and metric, and measured from finish to finish excluding construction tolerances. 2. All materials, dimensions, and drawings are approximate only. 3. Information is subject to change without notice, at developer's absolute discretion. 4. Actual area may vary from the stated area. 5. Drawings not to scale. 6. All images used are for illustrative purposes only and do not represent the actual size, features, specifications, fittings, and furnishings. 7. The developer reserves the right to make revisions / alterations, at it's absolute discretion, without any liability whatsoever.