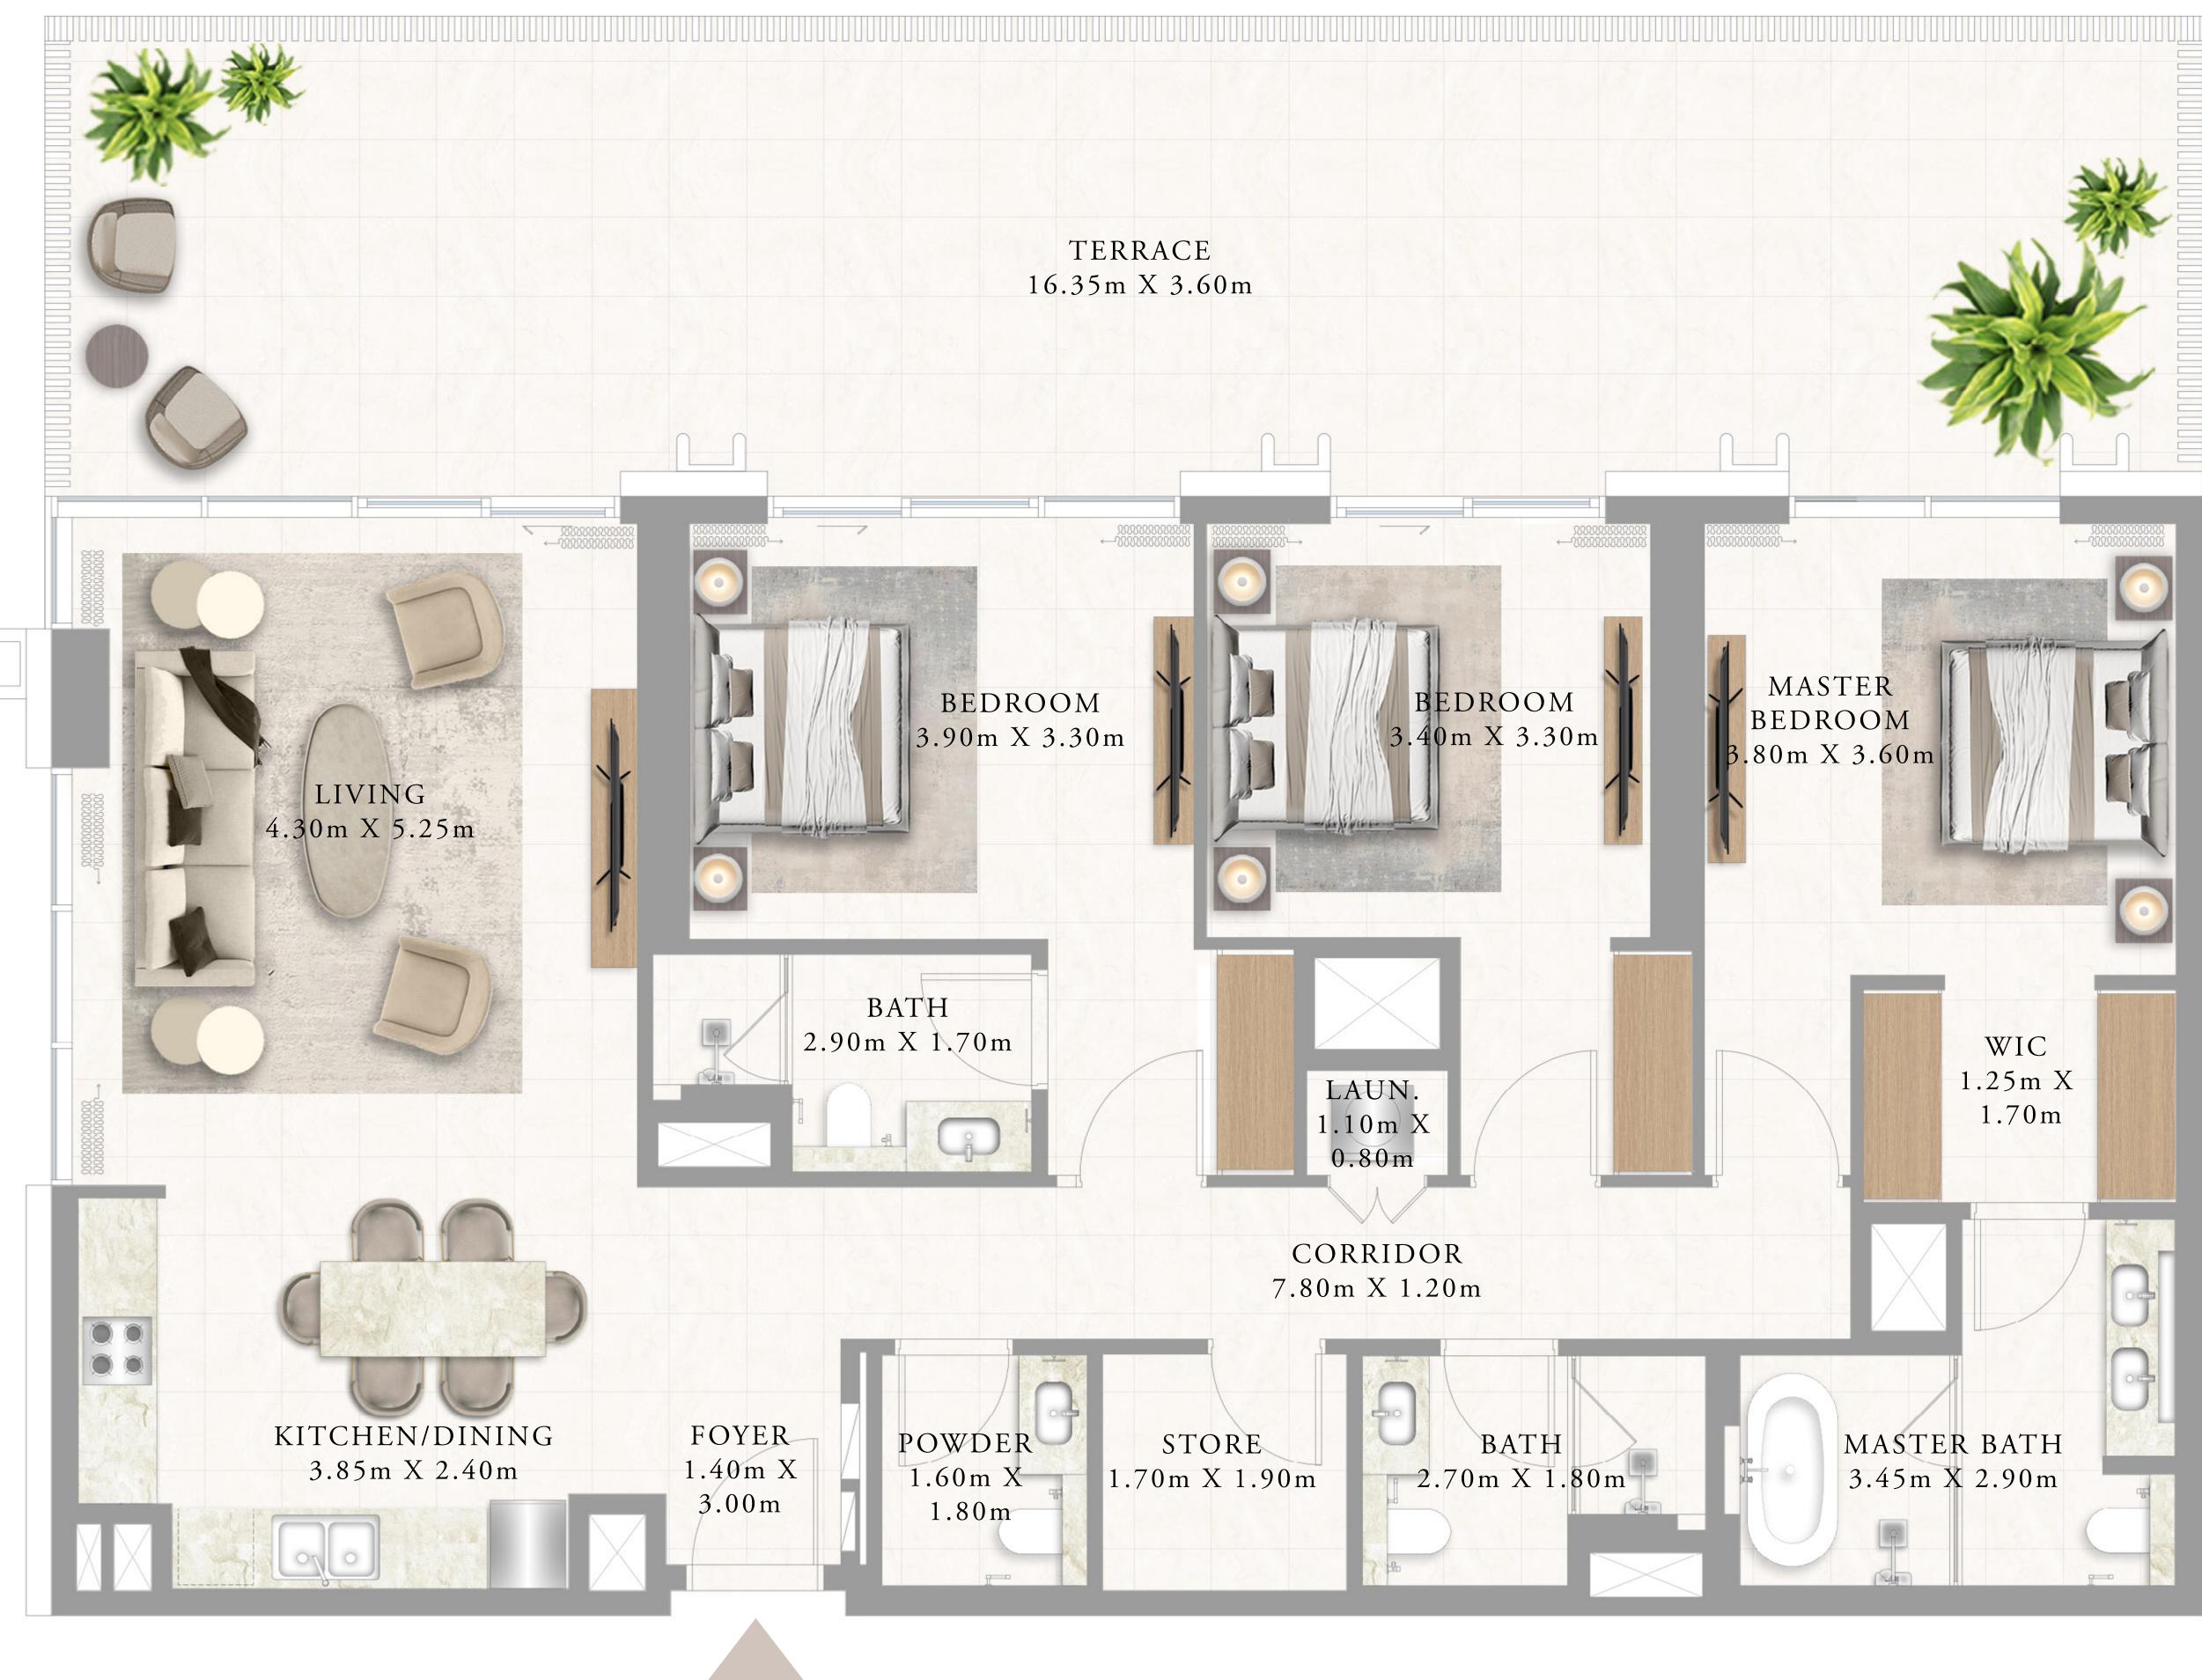

#### 3 BEDROOM TYPE 1

LEVEL 1

SUITE AREA 131.84 SQ.M. 1419.11 SQ.FT. 61.56 SQ.M. BALCONY AREA 662.63 SQ.FT. TOTAL AREA 2081.74 SQ.FT. 193.40 SQ.M.

Disclaimer : All dimensions are in imperial and metric, and measured from finish to finish excluding construction tolerances. 2. All materials, dimensions, and drawings are approximate only. 3. Information is subject to change without notice, at developer's absolute discretion. 4. Actual area may vary from the stated area. 5. Drawings not to scale. 6. All images used are for illustrative purposes only and do not represent the actual size, features, specifications, fittings, and furnishings. 7. The developer reserves the right to make revisions / alterations, at it's absolute discretion, without any liability whatsoever.

BUILDING 2