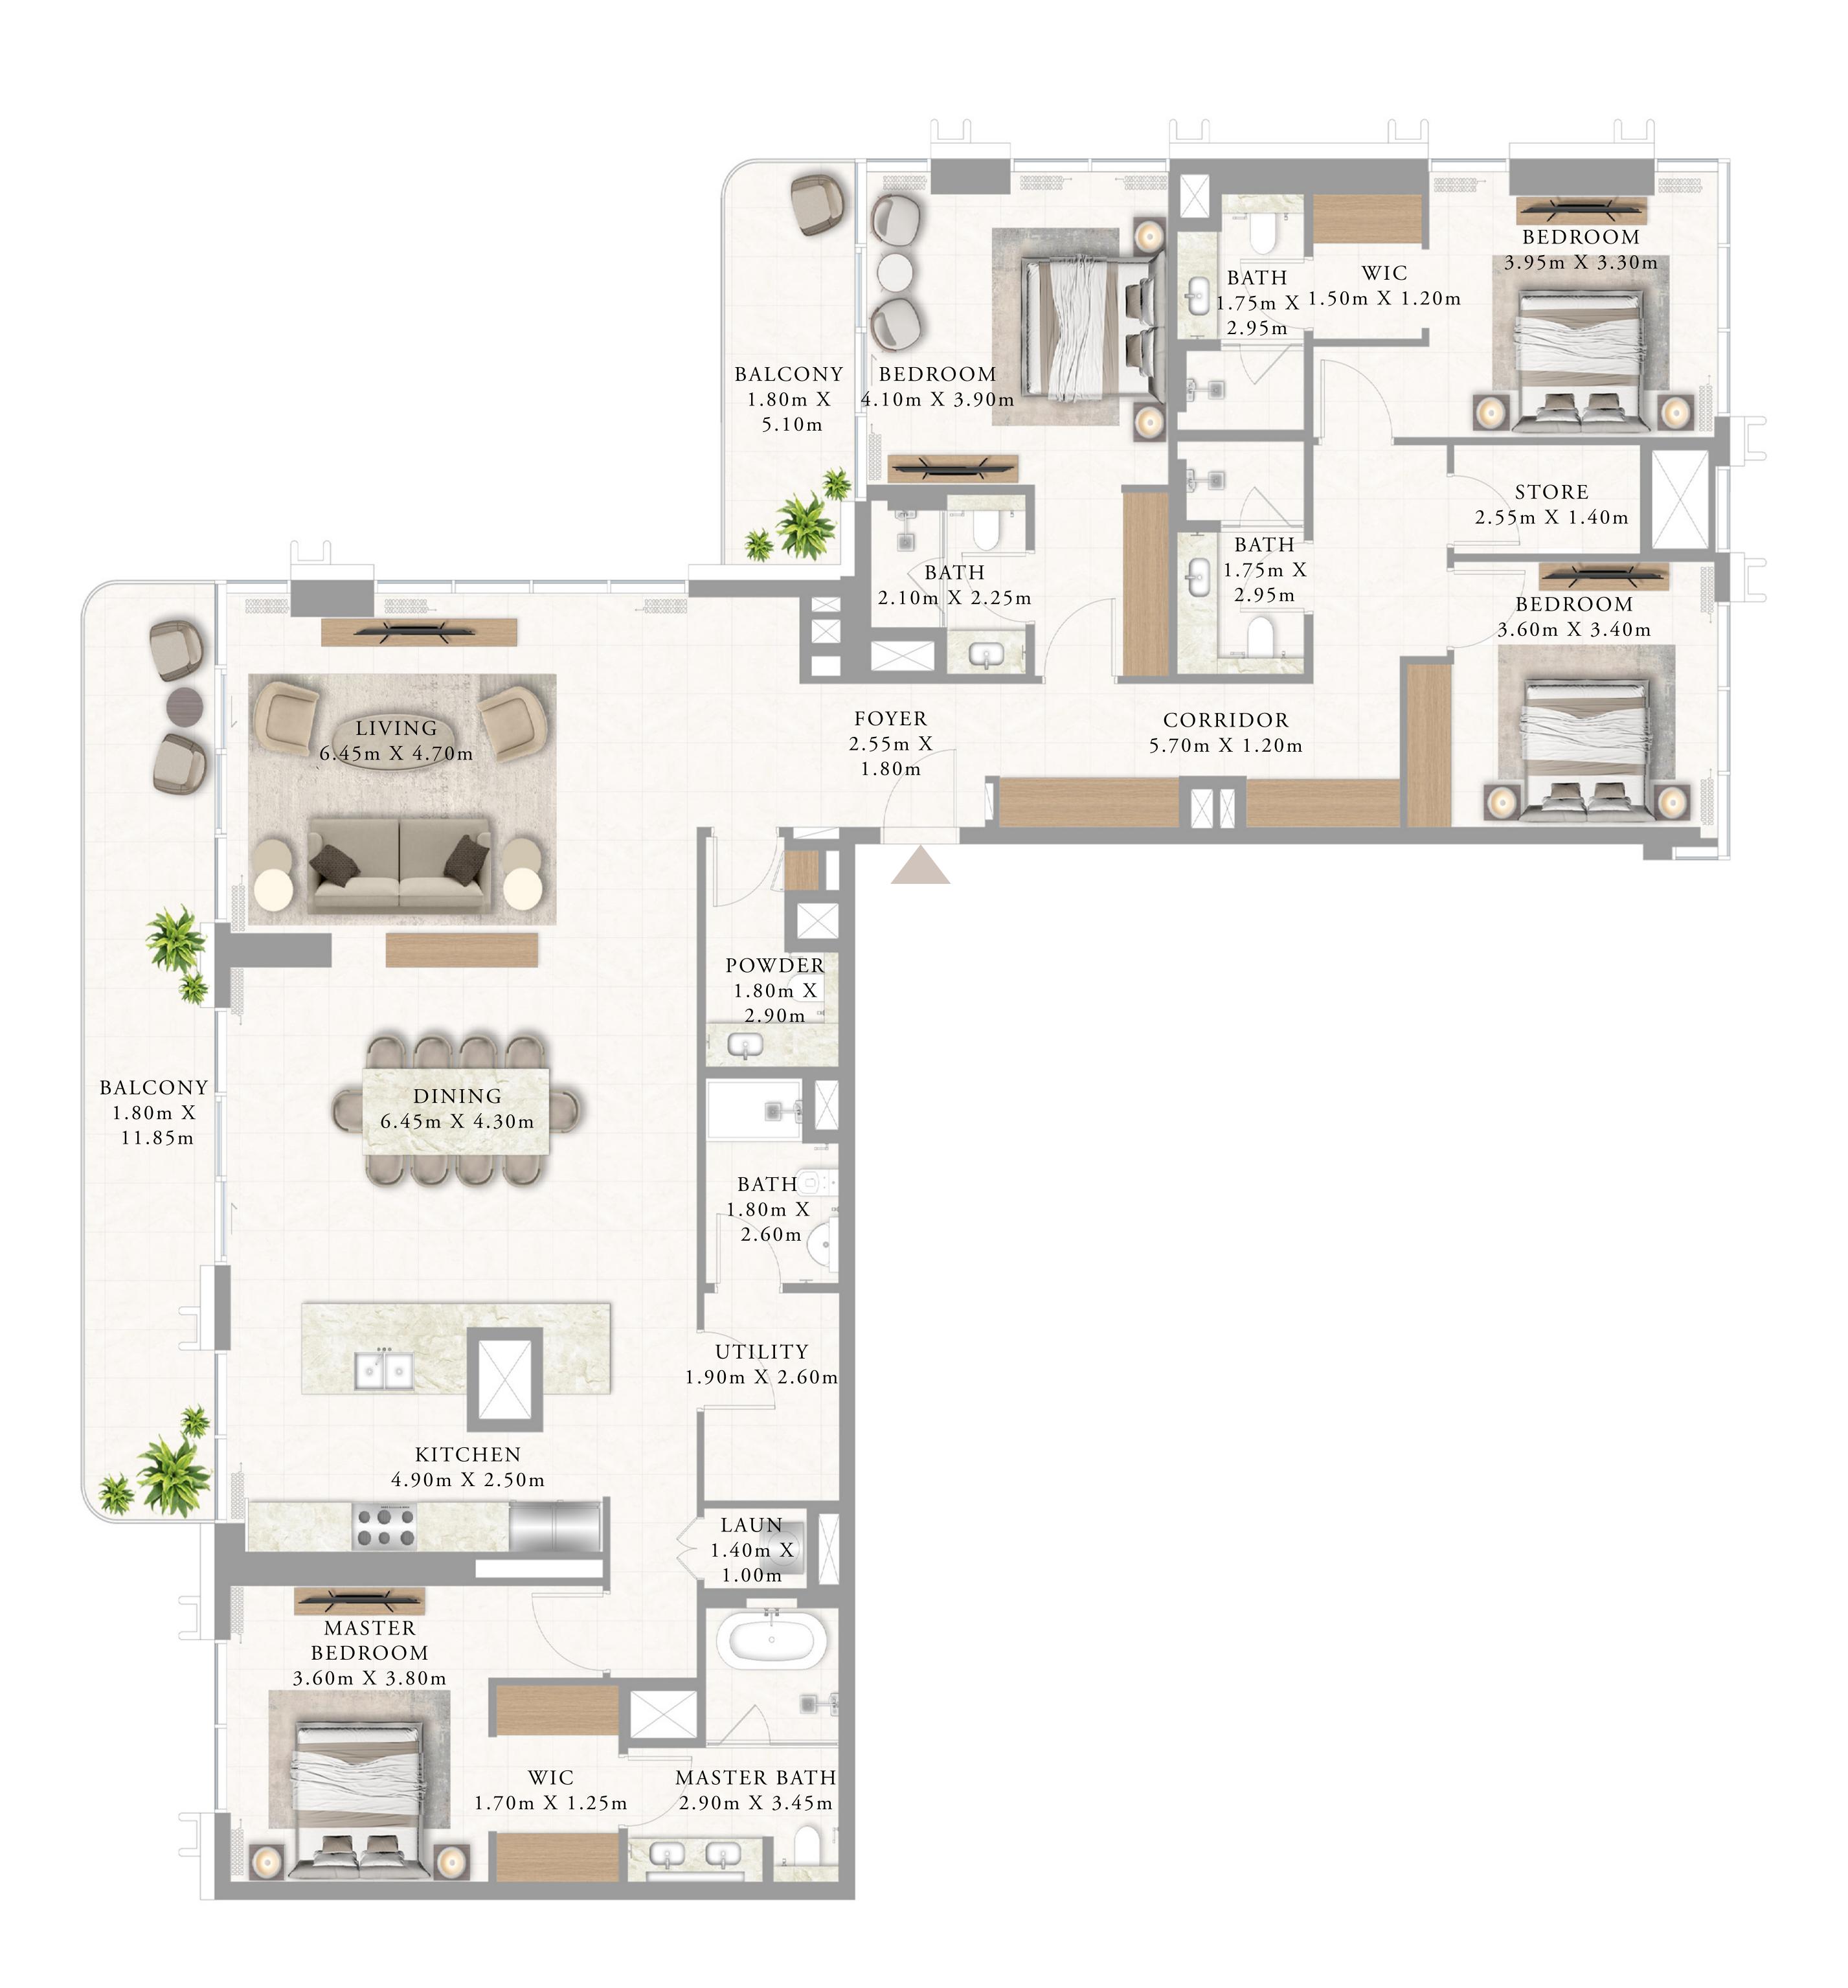

BUILDING 2

#### 1 BEDROOM TYPE 2

LEVEL 20

SUITE AREA 603.32 SQ.FT. 56.05 SQ.M. 5.15 SQ.M. BALCONY AREA 55.43 SQ.FT. TOTAL AREA 658.75 SQ.FT. 61.20 SQ.M.

KEY PLAN LEVEL LEVEL 20

KEY SECTION

Disclaimer : All dimensions are in imperial and metric, and measured from finish to finish excluding construction tolerances. 2. All materials, dimensions, and drawings are approximate only. 3. Information is subject to change without notice, at developer's absolute discretion. 4. Actual area may vary from the stated area. 5. Drawings not to scale. 6. All images used are for illustrative purposes only and do not represent the actual size, features, specifications, fittings, and furnishings. 7. The developer reserves the right to make revisions / alterations, at it's absolute discretion, without any liability whatsoever.