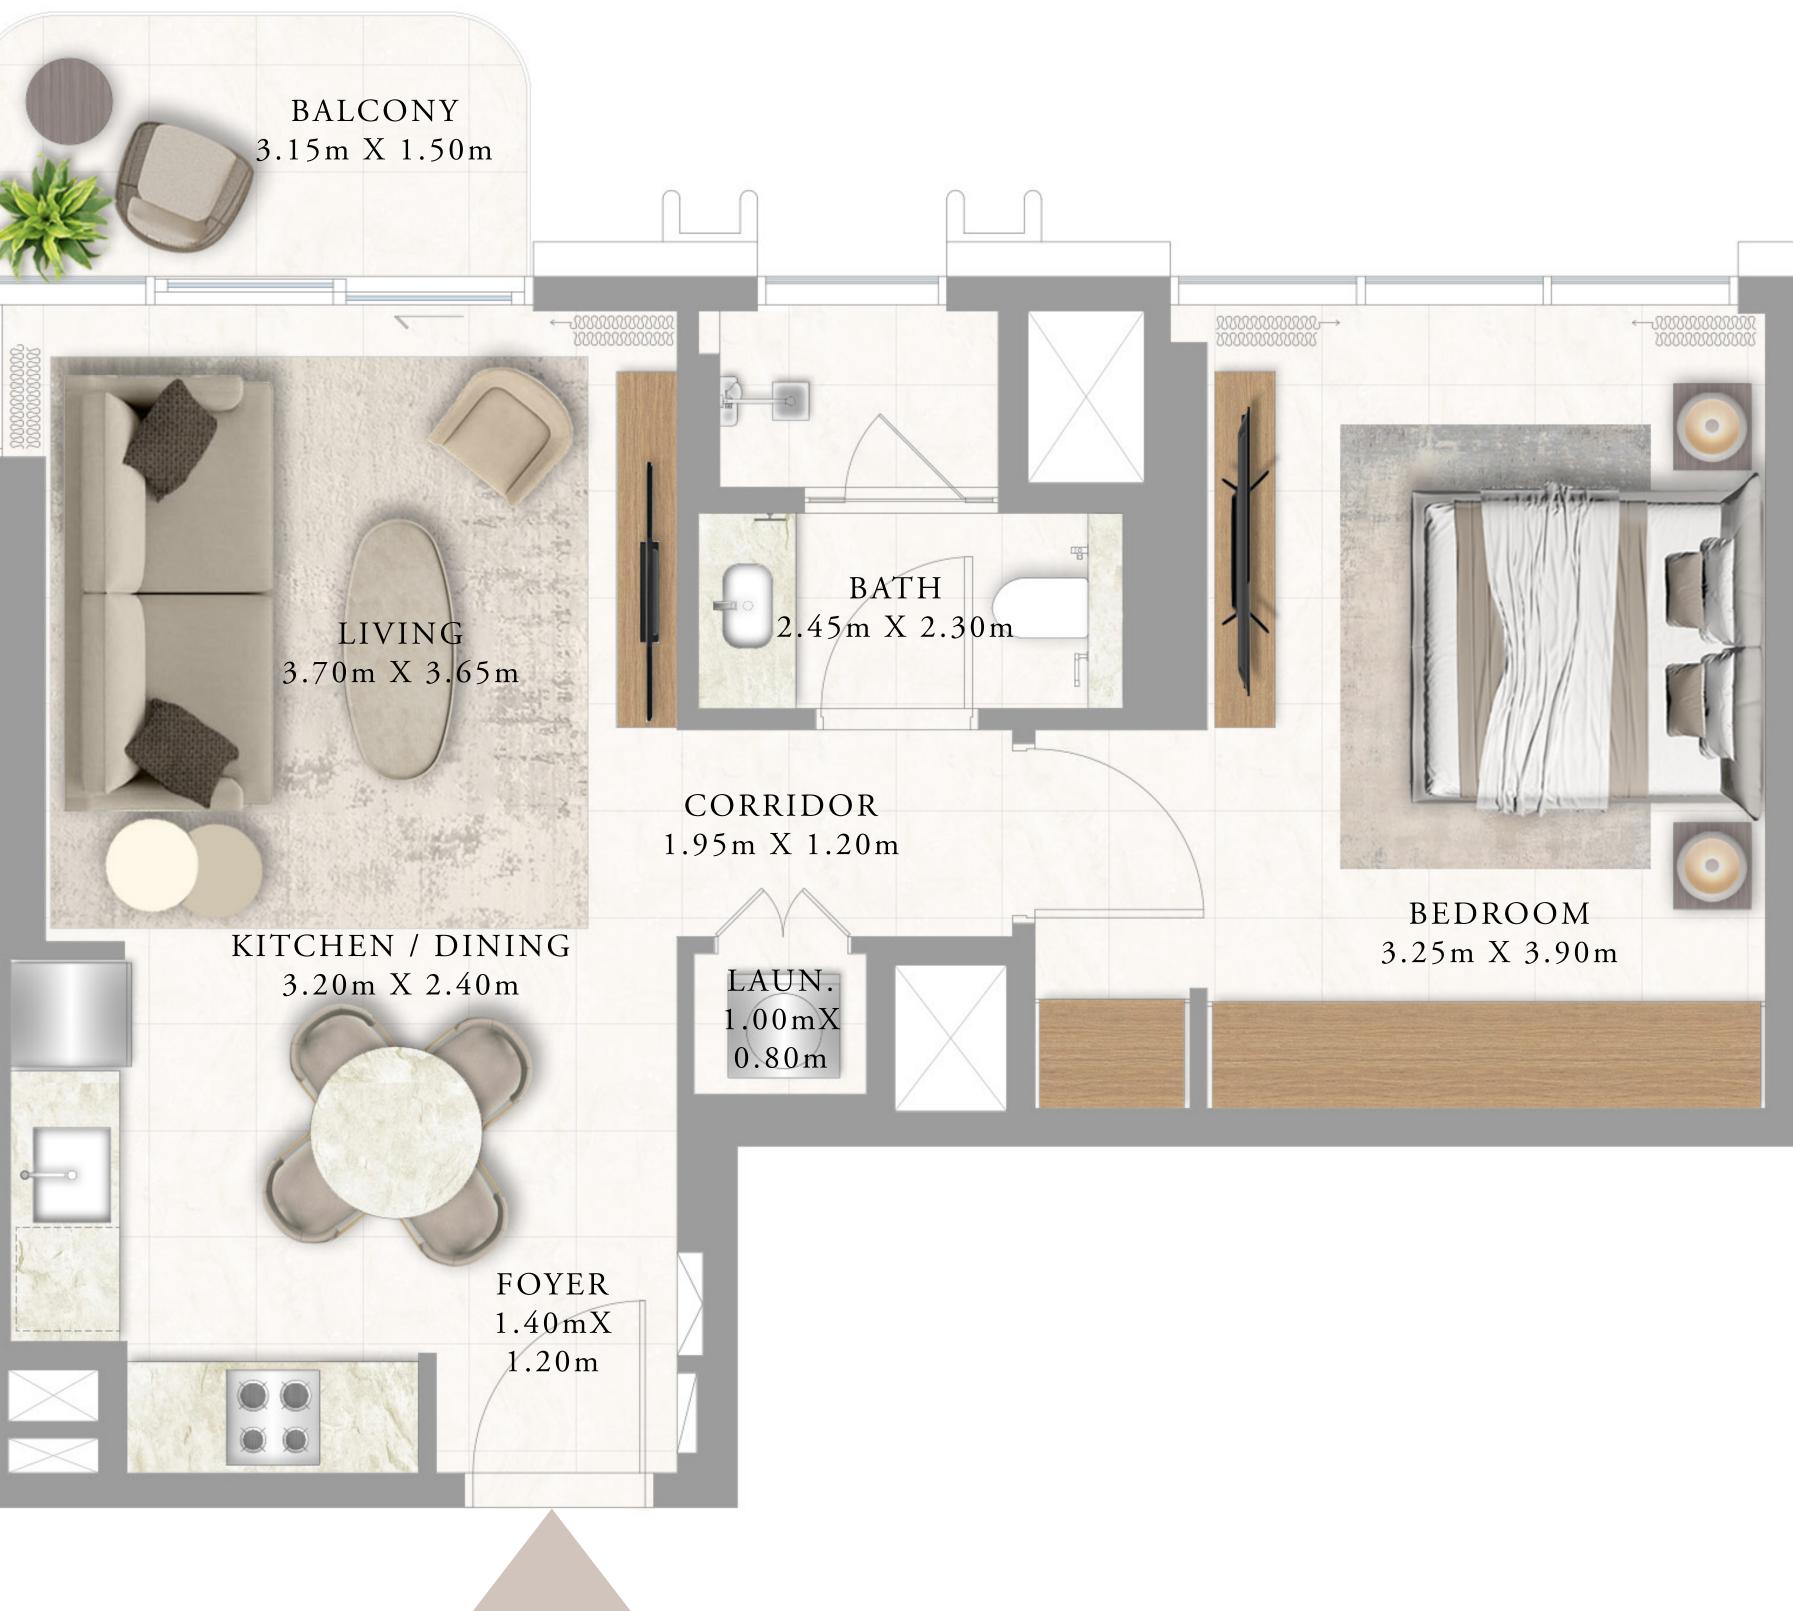

#### 1 BEDROOM TYPE 1

LEVEL 1

SUITE AREA 603.32 SQ.FT. 56.05 SQ.M. 18.24 SQ.M. BALCONY AREA 196.33 SQ.FT. TOTAL AREA 799.65 SQ.FT. 74.29 SQ.M.

KEY PLAN LEVEL LEVEL 1

KEY SECTION

Disclaimer : All dimensions are in imperial and metric, and measured from finish to finish excluding construction tolerances. 2. All materials, dimensions, and drawings are approximate only. 3. Information is subject to change without notice, at developer's absolute discretion. 4. Actual area may vary from the stated area. 5. Drawings not to scale. 6. All images used are for illustrative purposes only and do not represent the actual size, features, specifications, fittings, and furnishings. 7. The developer reserves the right to make revisions / alterations, at it's absolute discretion, without any liability whatsoever.

BUILDING 2