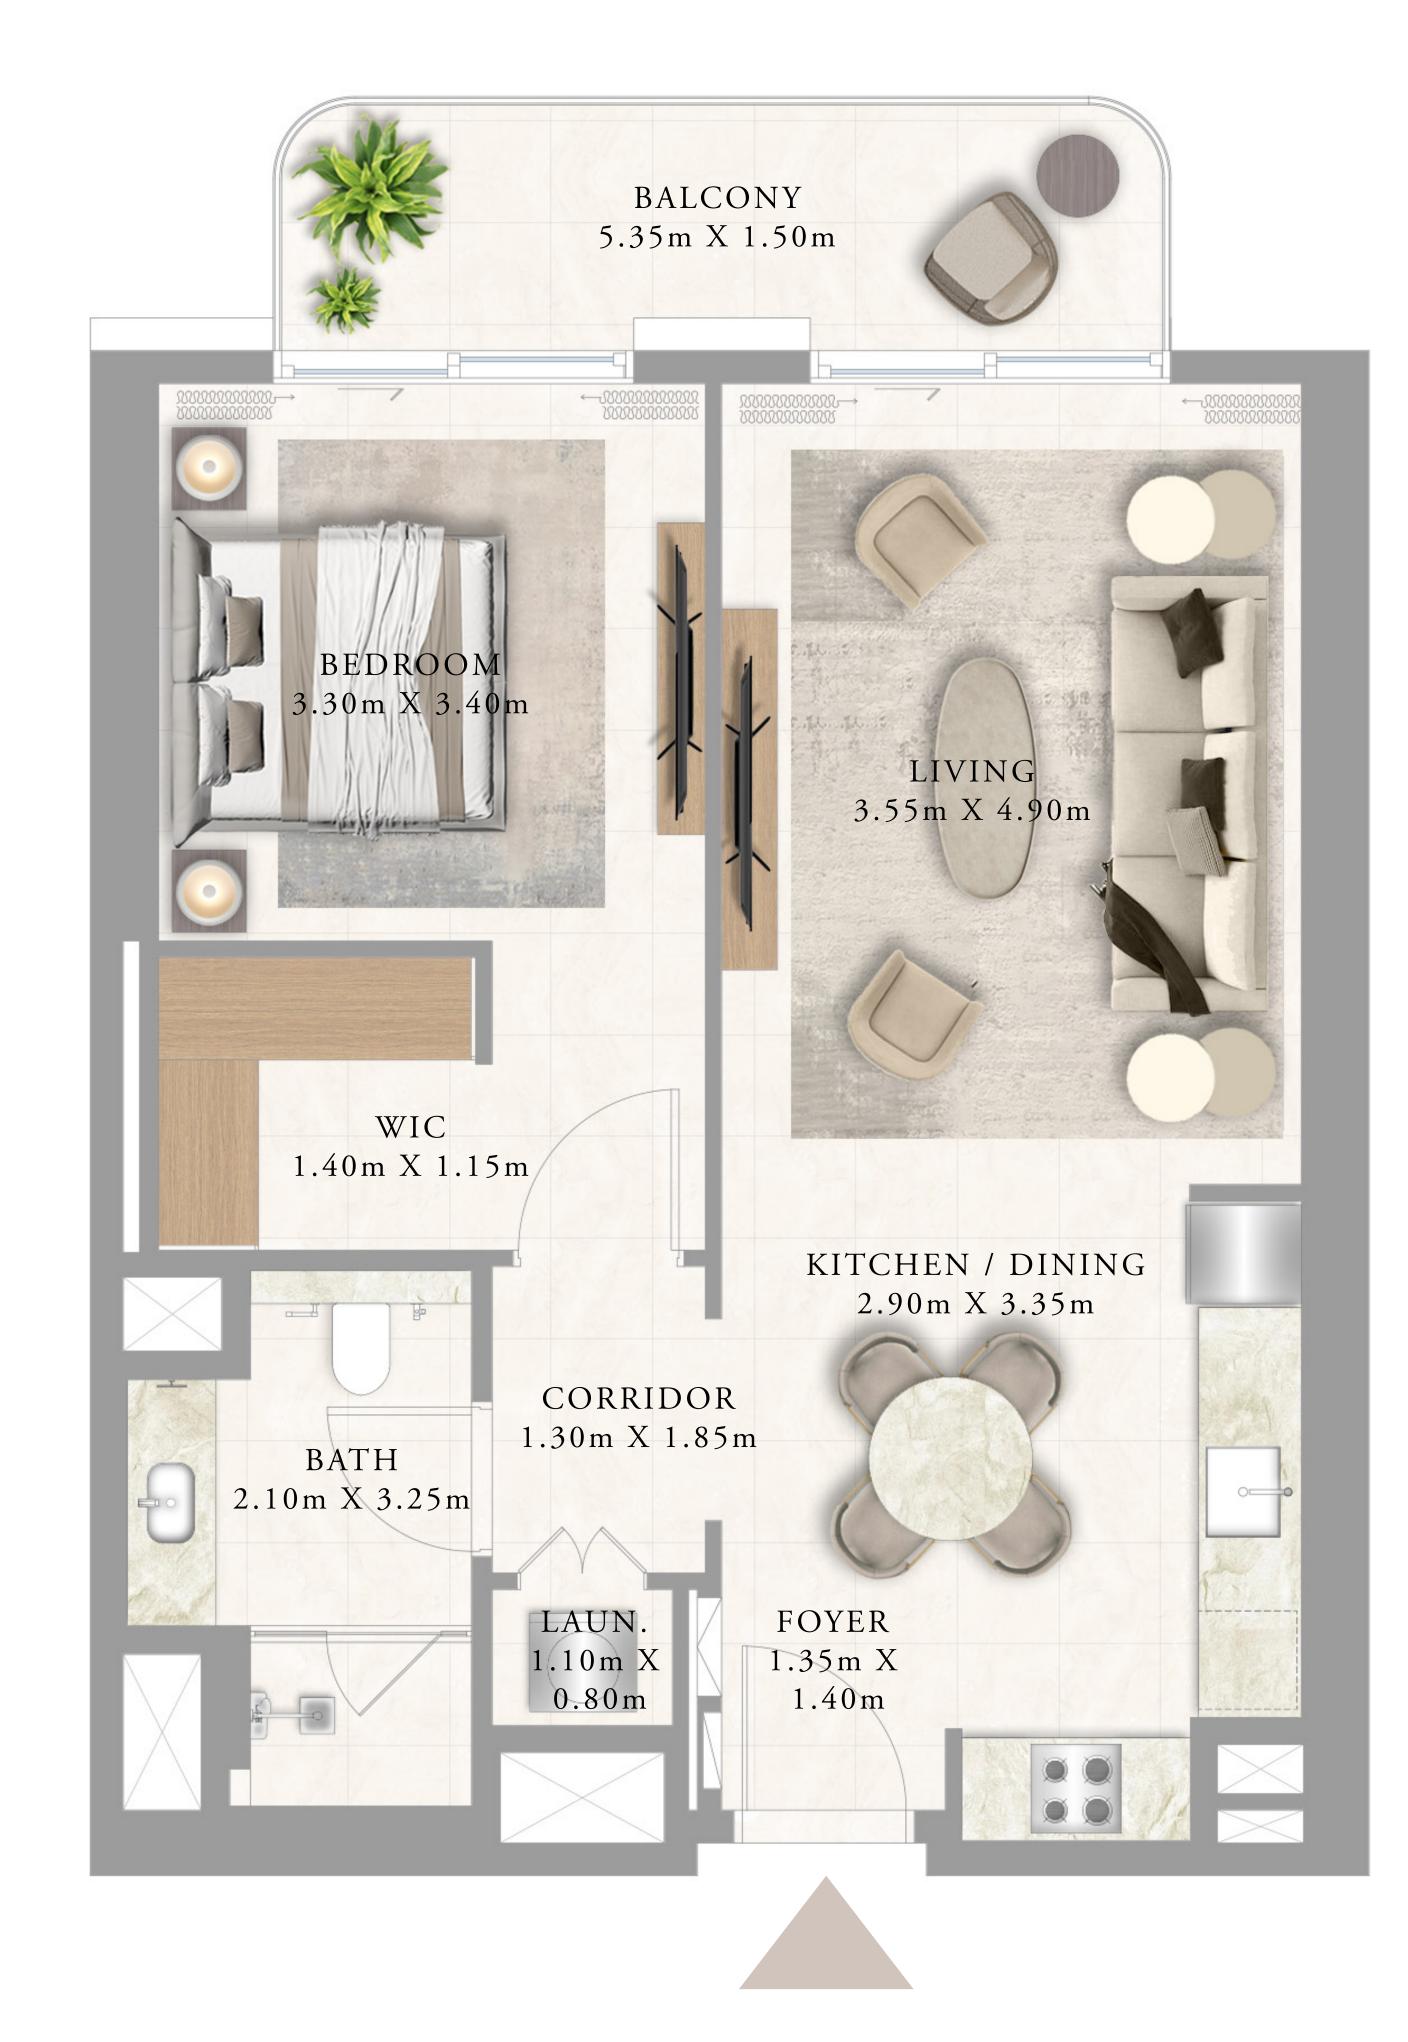

BUILDING 2

#### 1 BEDROOM TYPE 1

LEVEL 1

SUITE AREA 603.32 SQ.FT. 56.05 SQ.M. 18.24 SQ.M. BALCONY AREA 196.33 SQ.FT. TOTAL AREA 799.65 SQ.FT. 74.29 SQ.M.

KEY PLAN LEVEL LEVEL 1

KEY SECTION

Disclaimer : All dimensions are in imperial and metric, and measured from finish to finish excluding construction tolerances. 2. All materials, dimensions, and drawings are approximate only. 3. Information is subject to change without notice, at developer's absolute discretion. 4. Actual area may vary from the stated area. 5. Drawings not to scale. 6. All images used are for illustrative purposes only and do not represent the actual size, features, specifications, fittings, and furnishings. 7. The developer reserves the right to make revisions / alterations, at it's absolute discretion, without any liability whatsoever.