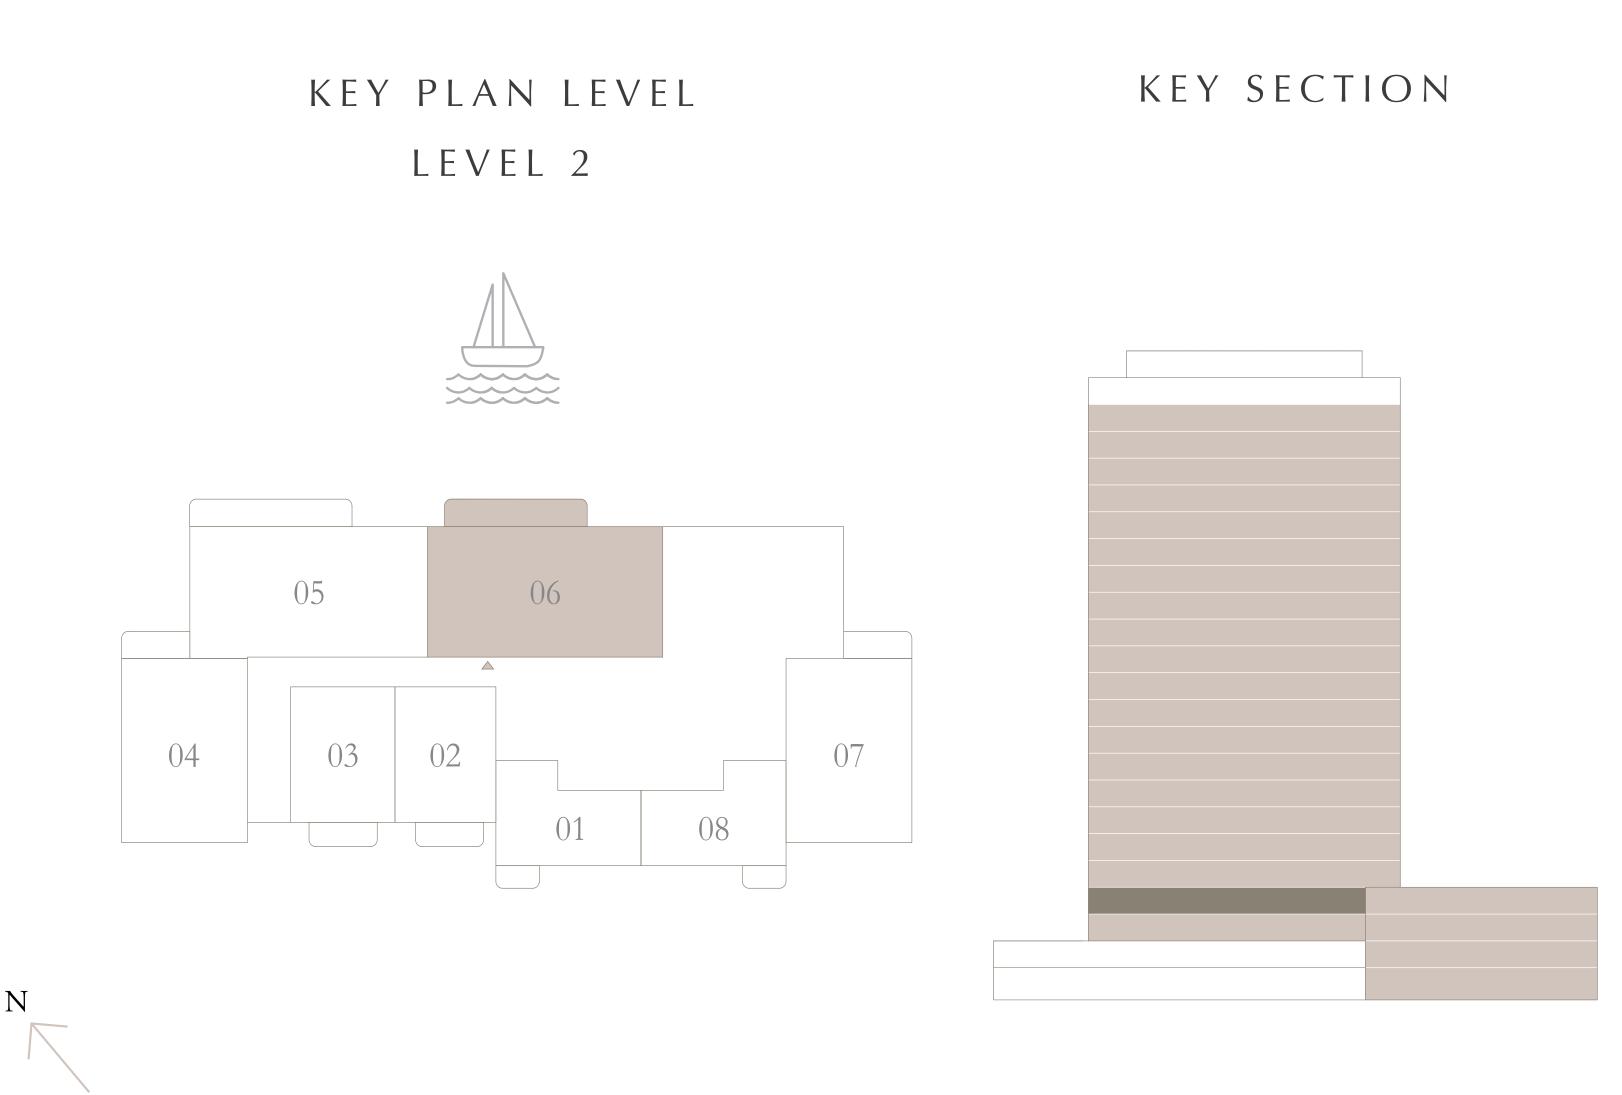

#### UNIT 08

97.41 SQ.M.

10.40 SQ.M.

107.81 SQ.M.

BUILDING 2

#### 2 BEDROOM TYPE 2A

LEVEL 2

SUITE AREA 1045.18 SQ.FT. 97.10 SQ.M. 10.40 SQ.M. BALCONY AREA 111.94 SQ.FT. TOTAL AREA 1157.12 SQ.FT. 107.50 SQ.M.

Disclaimer : All dimensions are in imperial and metric, and measured from finish to finish excluding construction tolerances. 2. All materials, dimensions, and drawings are approximate only. 3. Information is subject to change without notice, at developer's absolute discretion. 4. Actual area may vary from the stated area. 5. Drawings not to scale. 6. All images used are for illustrative purposes only and do not represent the actual size, features, specifications, fittings, and furnishings. 7. The developer reserves the right to make revisions / alterations, at it's absolute discretion, without any liability whatsoever.