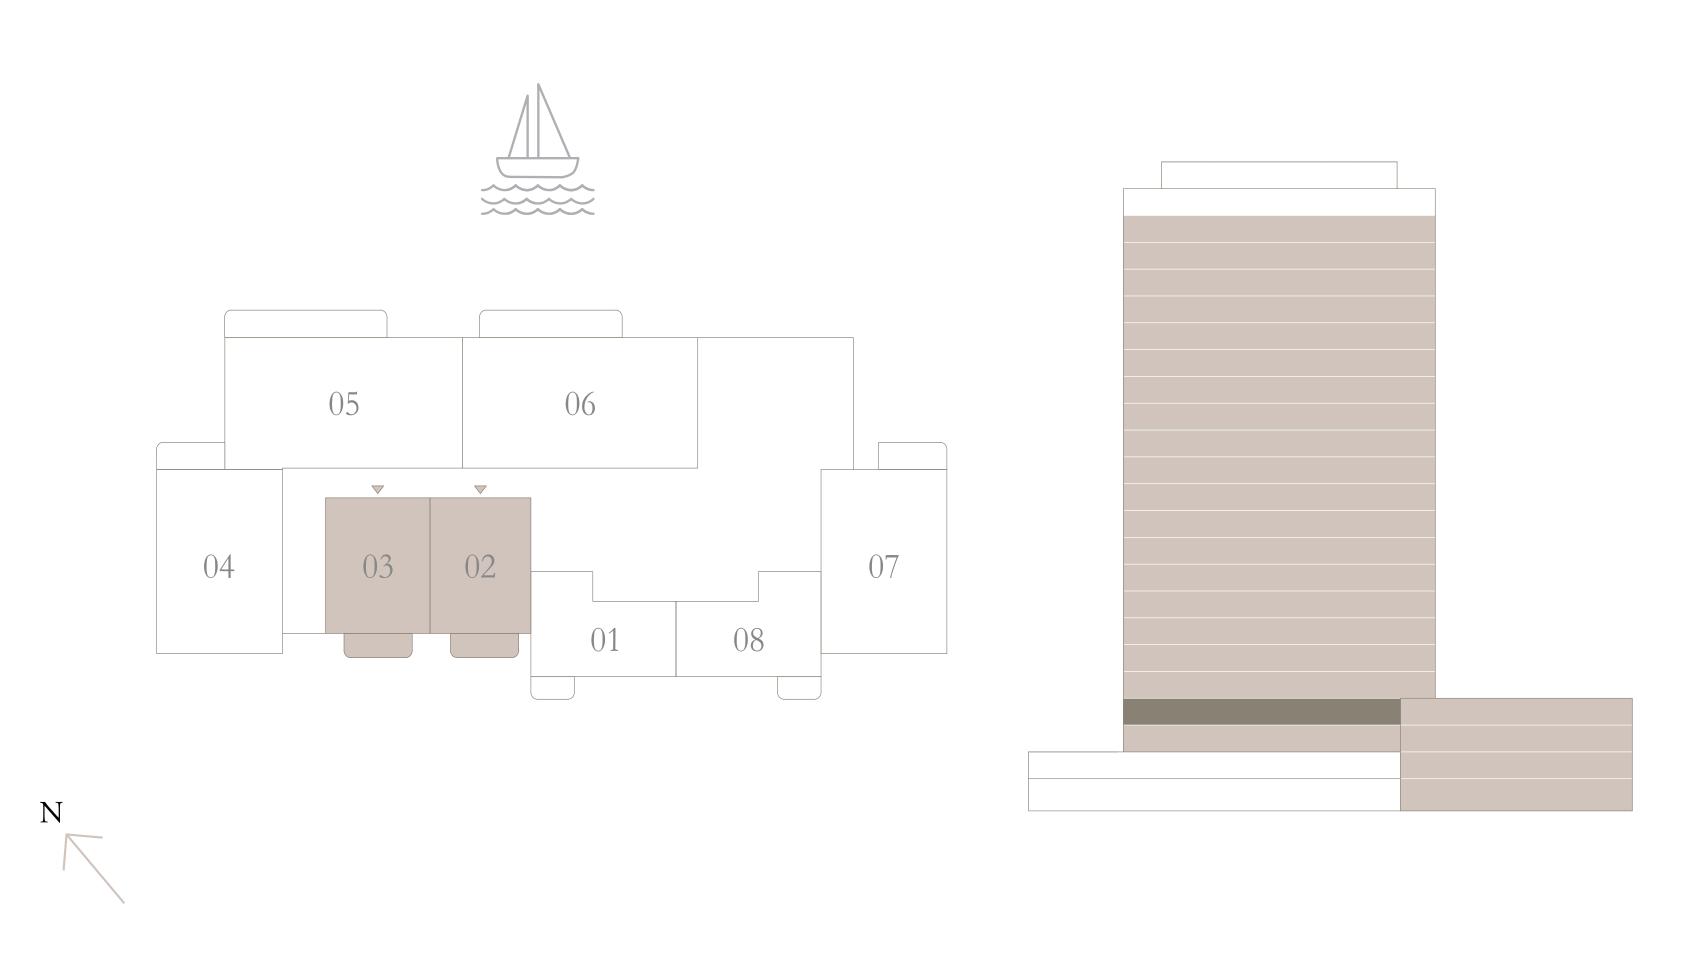

#### BEDROOM TYPE 2A

LEVEL 2

SUITE AREA 56.16 SQ.M. 604.50 SQ.FT. BALCONY AREA 55.43 SQ.FT. 5.15 SQ.M. TOTAL AREA 659.93 SQ.FT. 61.31 SQ.M.

KEY SECTION KEY PLAN LEVEL LEVEL 2 05 06 04 03

Disclaimer : All dimensions are in imperial and metric, and measured from finish to finish excluding construction tolerances. 2. All materials, dimensions, and drawings are approximate only. 3. Information is subject to change without notice, at developer's absolute discretion. 4. Actual area may vary from the stated area. 5. Drawings not to scale. 6. All images used are for illustrative purposes only and do not represent the actual size, features, specifications, fittings, and furnishings. 7. The developer reserves the right to make revisions / alterations, at it's absolute discretion, without any liability whatsoever.

BUILDING 2

#### BEDROOM TYPE 2A

LEVELS 3 TO 19

SUITE AREA 56.16 SQ.M. 604.50 SQ.FT. BALCONY AREA 55.43 SQ.FT. 5.15 SQ.M. TOTAL AREA 659.93 SQ.FT. 61.31 SQ.M.

KEY PLAN LEVEL LEVELS 3 TO 19

KEY SECTION

developer reserves the right to make revisions / alterations, at it's absolute discretion, without any liability whatsoever.