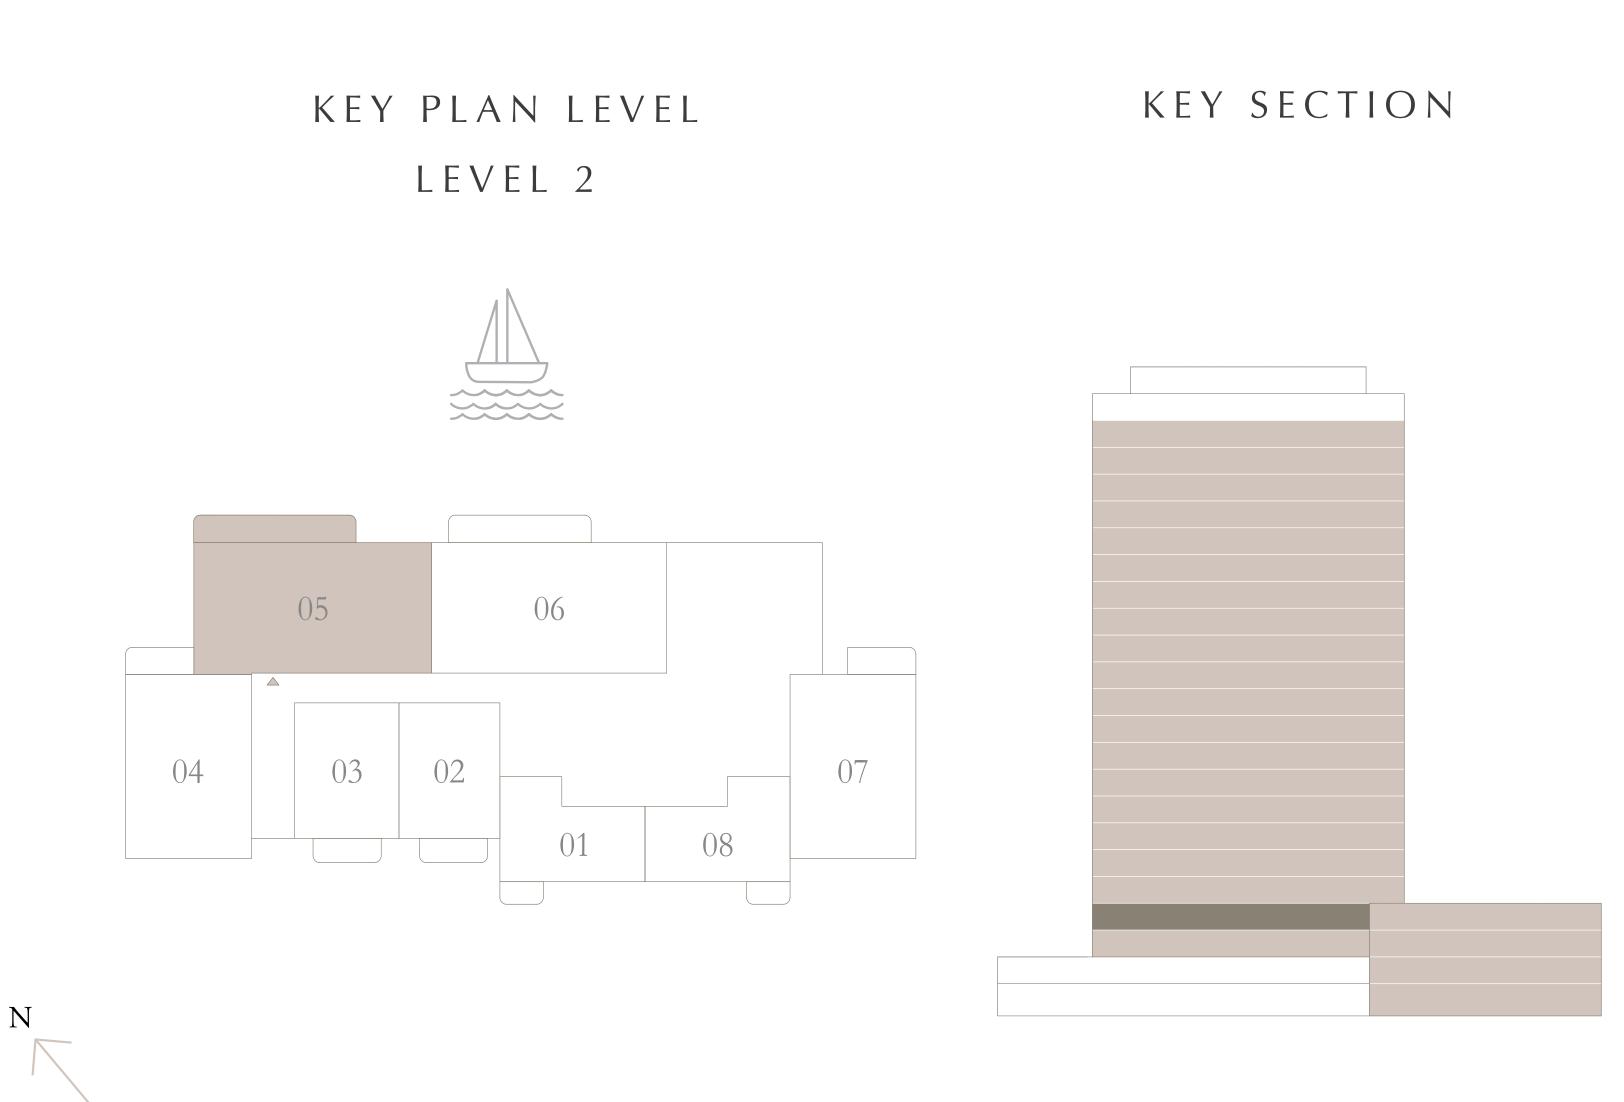

#### BEDROOM TYPE 2A

LEVEL 2

SUITE AREA 56.16 SQ.M. 604.50 SQ.FT. BALCONY AREA 55.43 SQ.FT. 5.15 SQ.M. TOTAL AREA 659.93 SQ.FT. 61.31 SQ.M.

KEY SECTION KEY PLAN LEVEL LEVEL 2 05 06 04 03

Disclaimer : All dimensions are in imperial and metric, and measured from finish to finish excluding construction tolerances. 2. All materials, dimensions, and drawings are approximate only. 3. Information is subject to change without notice, at developer's absolute discretion. 4. Actual area may vary from the stated area. 5. Drawings not to scale. 6. All images used are for illustrative purposes only and do not represent the actual size, features, specifications, fittings, and furnishings. 7. The developer reserves the right to make revisions / alterations, at it's absolute discretion, without any liability whatsoever.

BUILDING 2

#### BEDROOM TYPE 2A

LEVELS 3 TO 19

SUITE AREA 56.16 SQ.M. 604.50 SQ.FT. BALCONY AREA 55.43 SQ.FT. 5.15 SQ.M. TOTAL AREA 659.93 SQ.FT. 61.31 SQ.M.

KEY PLAN LEVEL LEVELS 3 TO 19

KEY SECTION

developer reserves the right to make revisions / alterations, at it's absolute discretion, without any liability whatsoever.