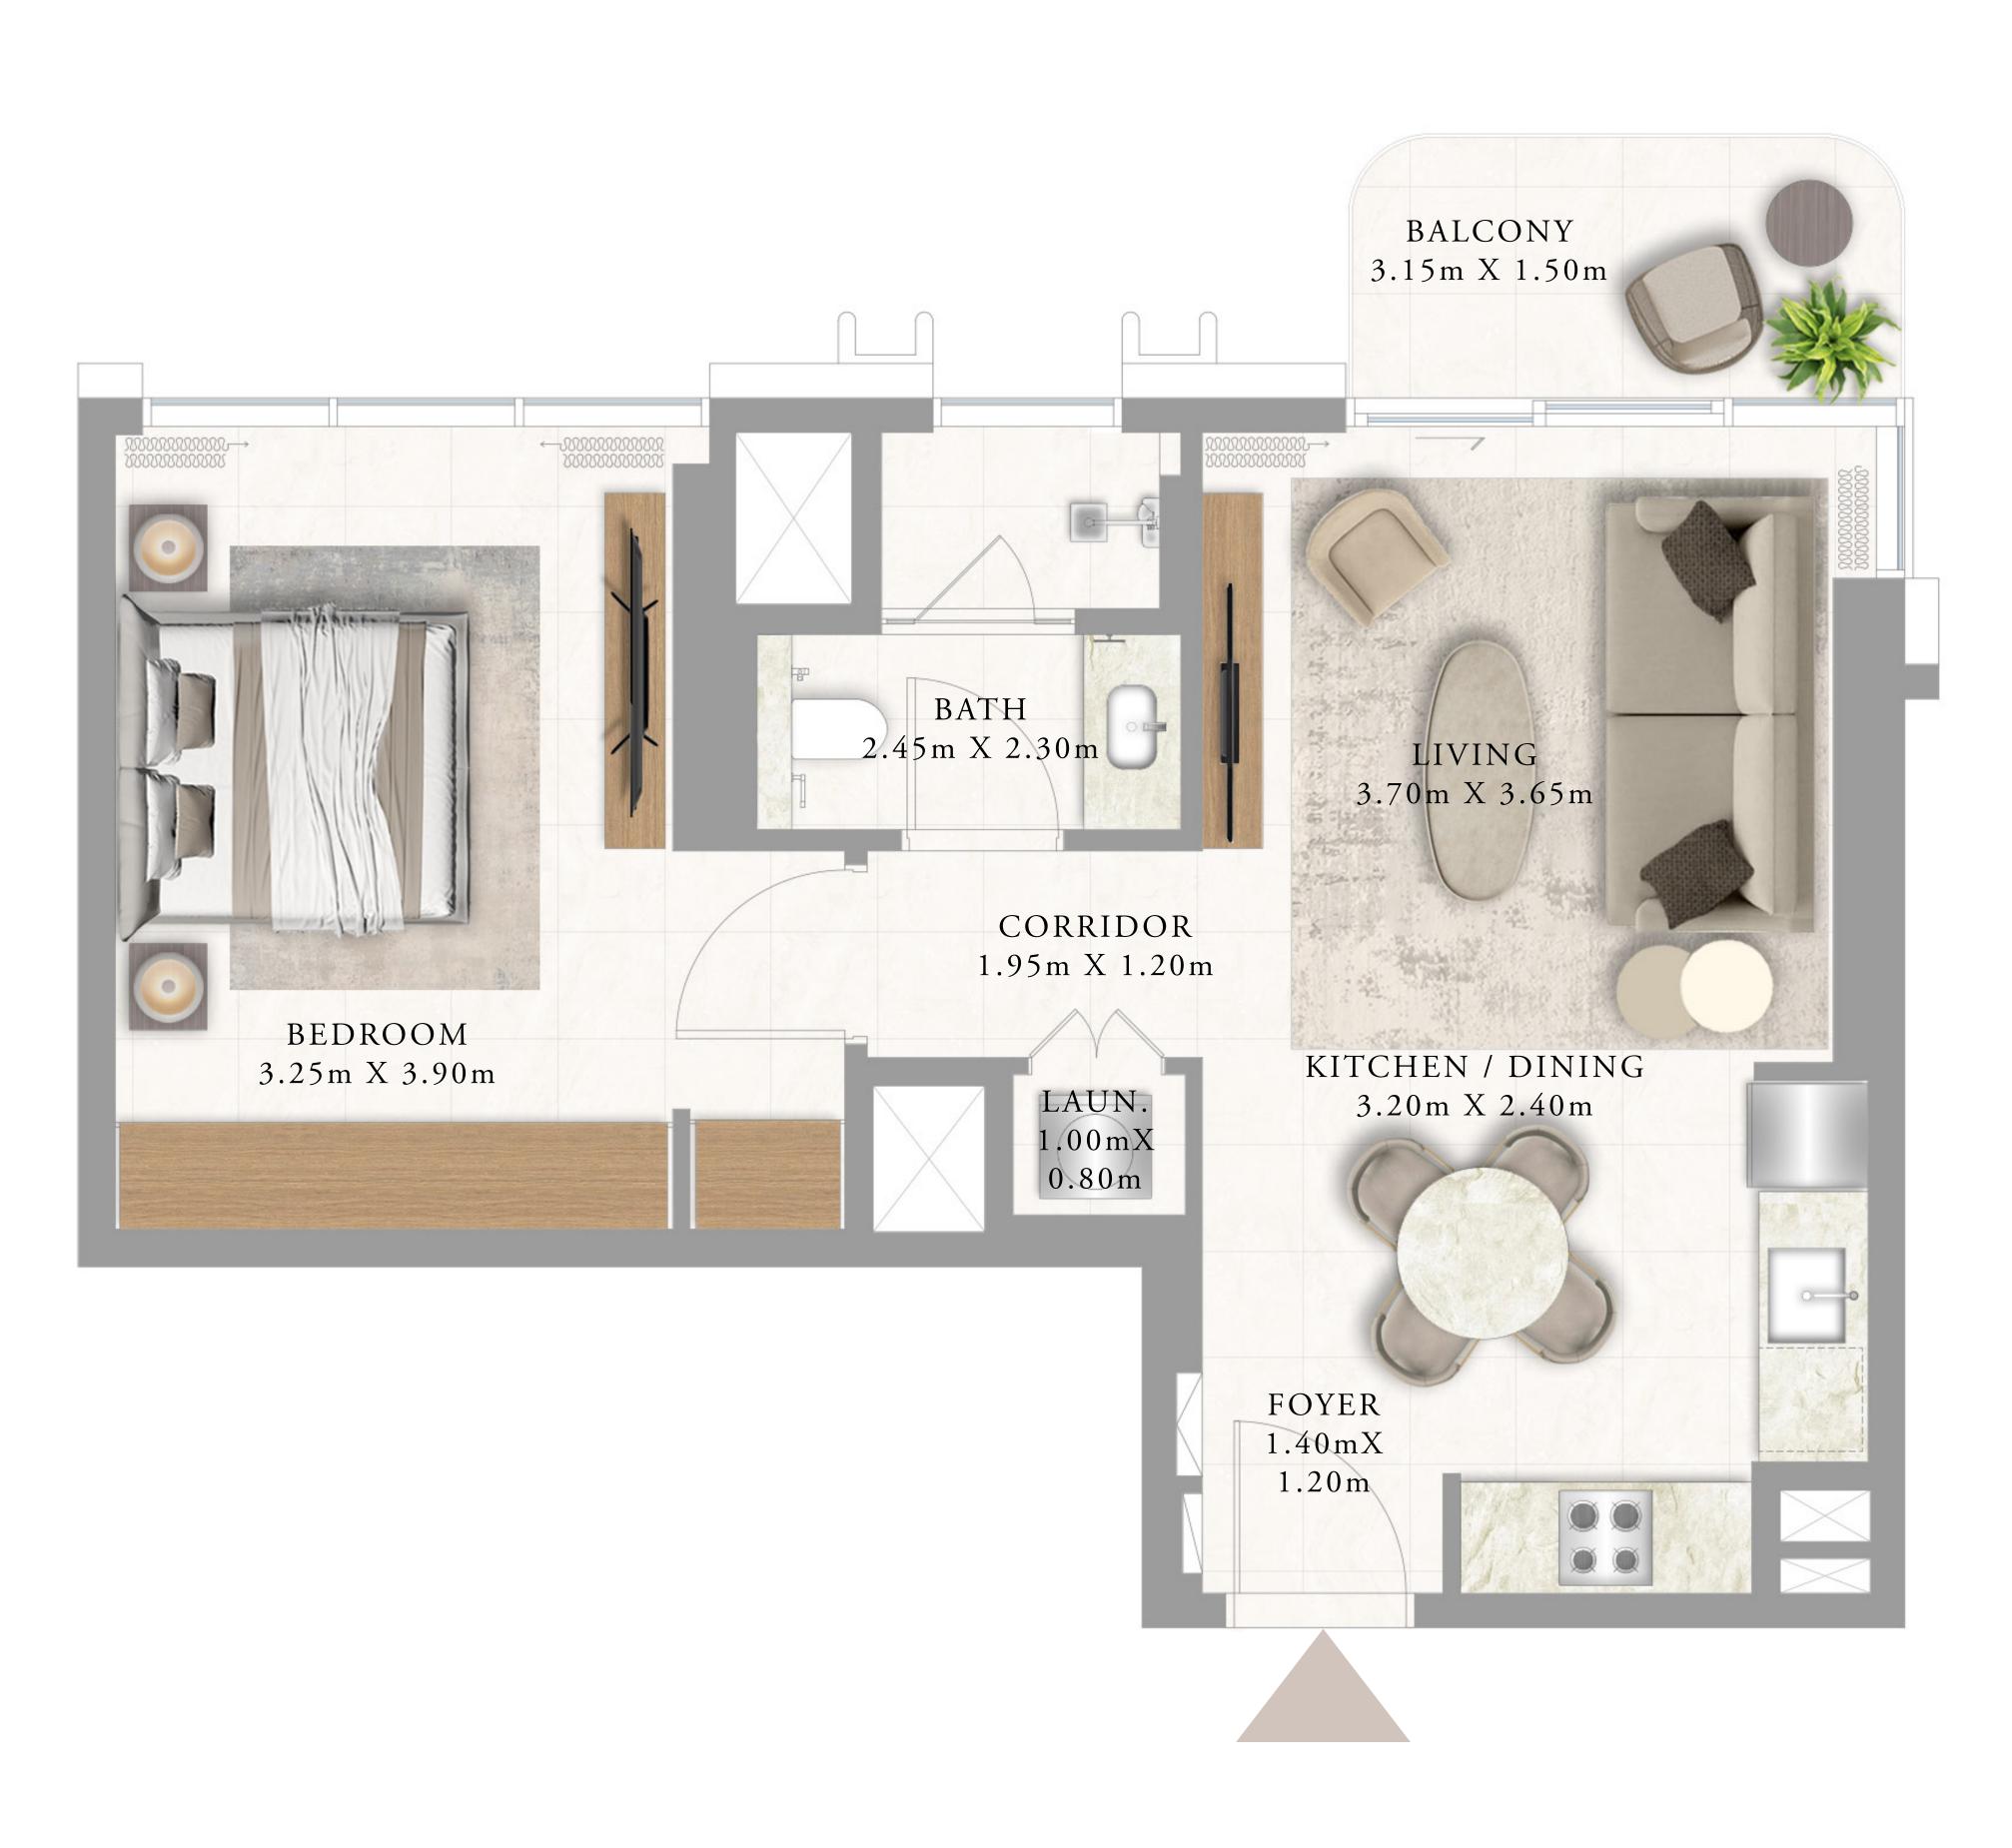

#### 1 BEDROOM TYPE 1

LEVEL 1

SUITE AREA 603.32 SQ.FT. 56.05 SQ.M. 18.24 SQ.M. BALCONY AREA 196.33 SQ.FT. TOTAL AREA 799.65 SQ.FT. 74.29 SQ.M.

KEY PLAN LEVEL LEVEL 1

KEY SECTION

Disclaimer : All dimensions are in imperial and metric, and measured from finish to finish excluding construction tolerances. 2. All materials, dimensions, and drawings are approximate only. 3. Information is subject to change without notice, at developer's absolute discretion. 4. Actual area may vary from the stated area. 5. Drawings not to scale. 6. All images used are for illustrative purposes only and do not represent the actual size, features, specifications, fittings, and furnishings. 7. The developer reserves the right to make revisions / alterations, at it's absolute discretion, without any liability whatsoever.