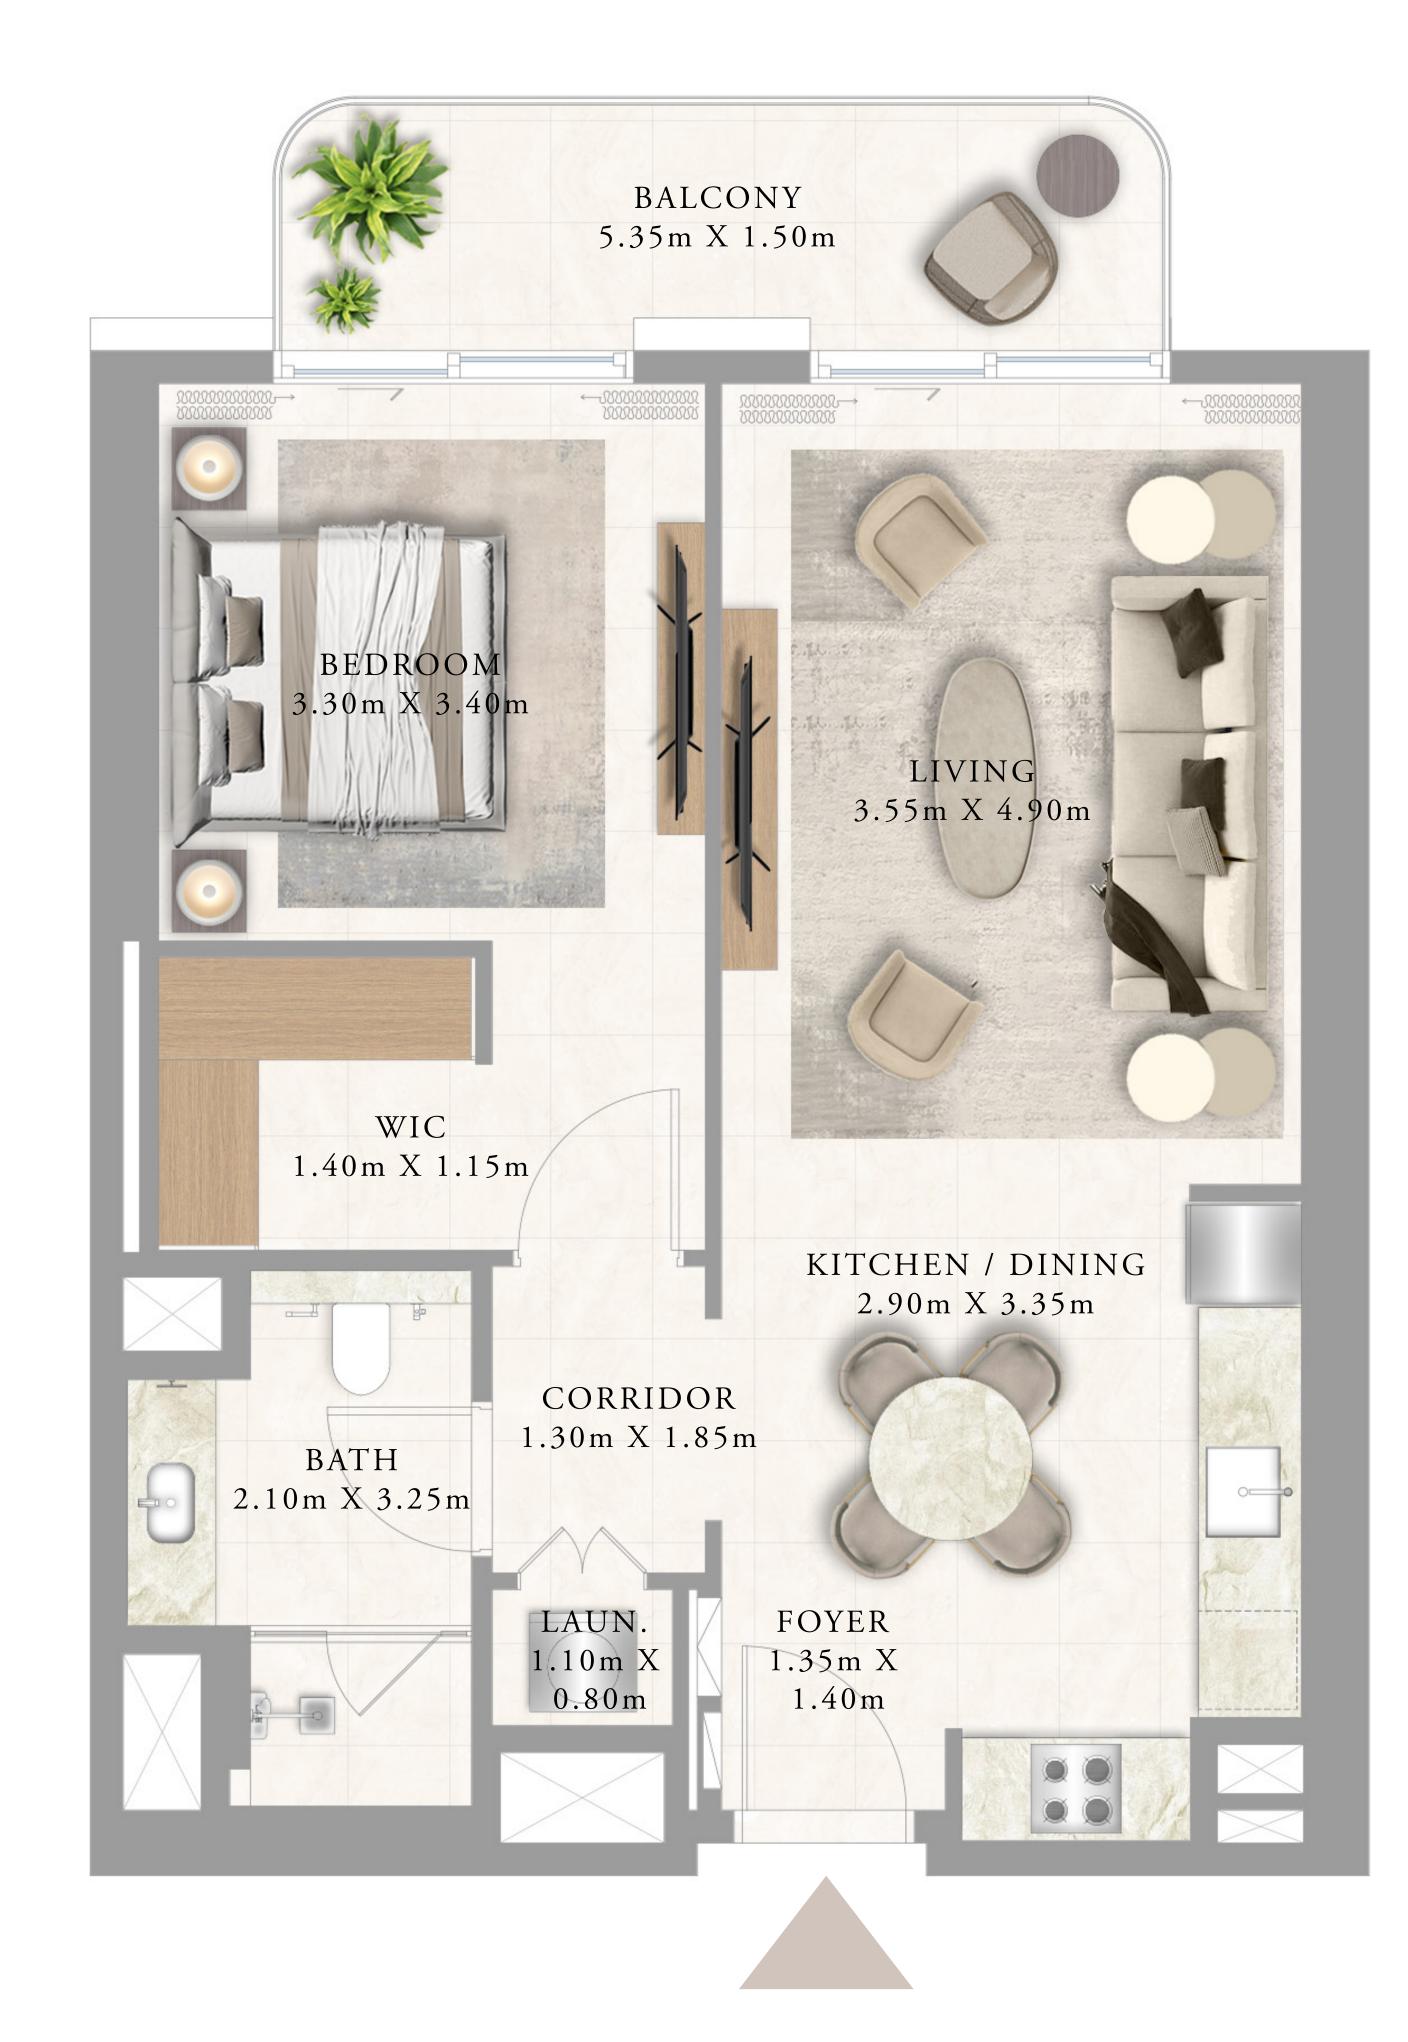

#### 1 BEDROOM TYPE 1

LEVEL 1

SUITE AREA 603.32 SQ.FT. 56.05 SQ.M. 18.24 SQ.M. BALCONY AREA 196.33 SQ.FT. TOTAL AREA 799.65 SQ.FT. 74.29 SQ.M.

KEY PLAN LEVEL LEVEL 1

KEY SECTION

Disclaimer : All dimensions are in imperial and metric, and measured from finish to finish excluding construction tolerances. 2. All materials, dimensions, and drawings are approximate only. 3. Information is subject to change without notice, at developer's absolute discretion. 4. Actual area may vary from the stated area. 5. Drawings not to scale. 6. All images used are for illustrative purposes only and do not represent the actual size, features, specifications, fittings, and furnishings. 7. The developer reserves the right to make revisions / alterations, at it's absolute discretion, without any liability whatsoever.

BUILDING 2

#### BEDROOM TYPE 1A

LEVEL 1

SUITE AREA 594.49 SQ.FT. 55.23 SQ.M. BALCONY AREA 18.24 SQ.M. 196.33 SQ.FT. TOTAL AREA 790.82 SQ.FT. 73.47 SQ.M.

KEY PLAN LEVEL LEVEL 1

KEY SECTION

Disclaimer : All dimensions are in imperial and metric, and measured from finish to finish excluding construction tolerances. 2. All materials, dimensions, and drawings are approximate only. 3. Information is subject to change without notice, at developer's absolute discretion. 4. Actual area may vary from the stated area. 5. Drawings not to scale. 6. All images used are for illustrative purposes only and do not represent the actual size, features, specifications, fittings, and furnishings. 7. The developer reserves the right to make revisions / alterations, at it's absolute discretion, without any liability whatsoever.