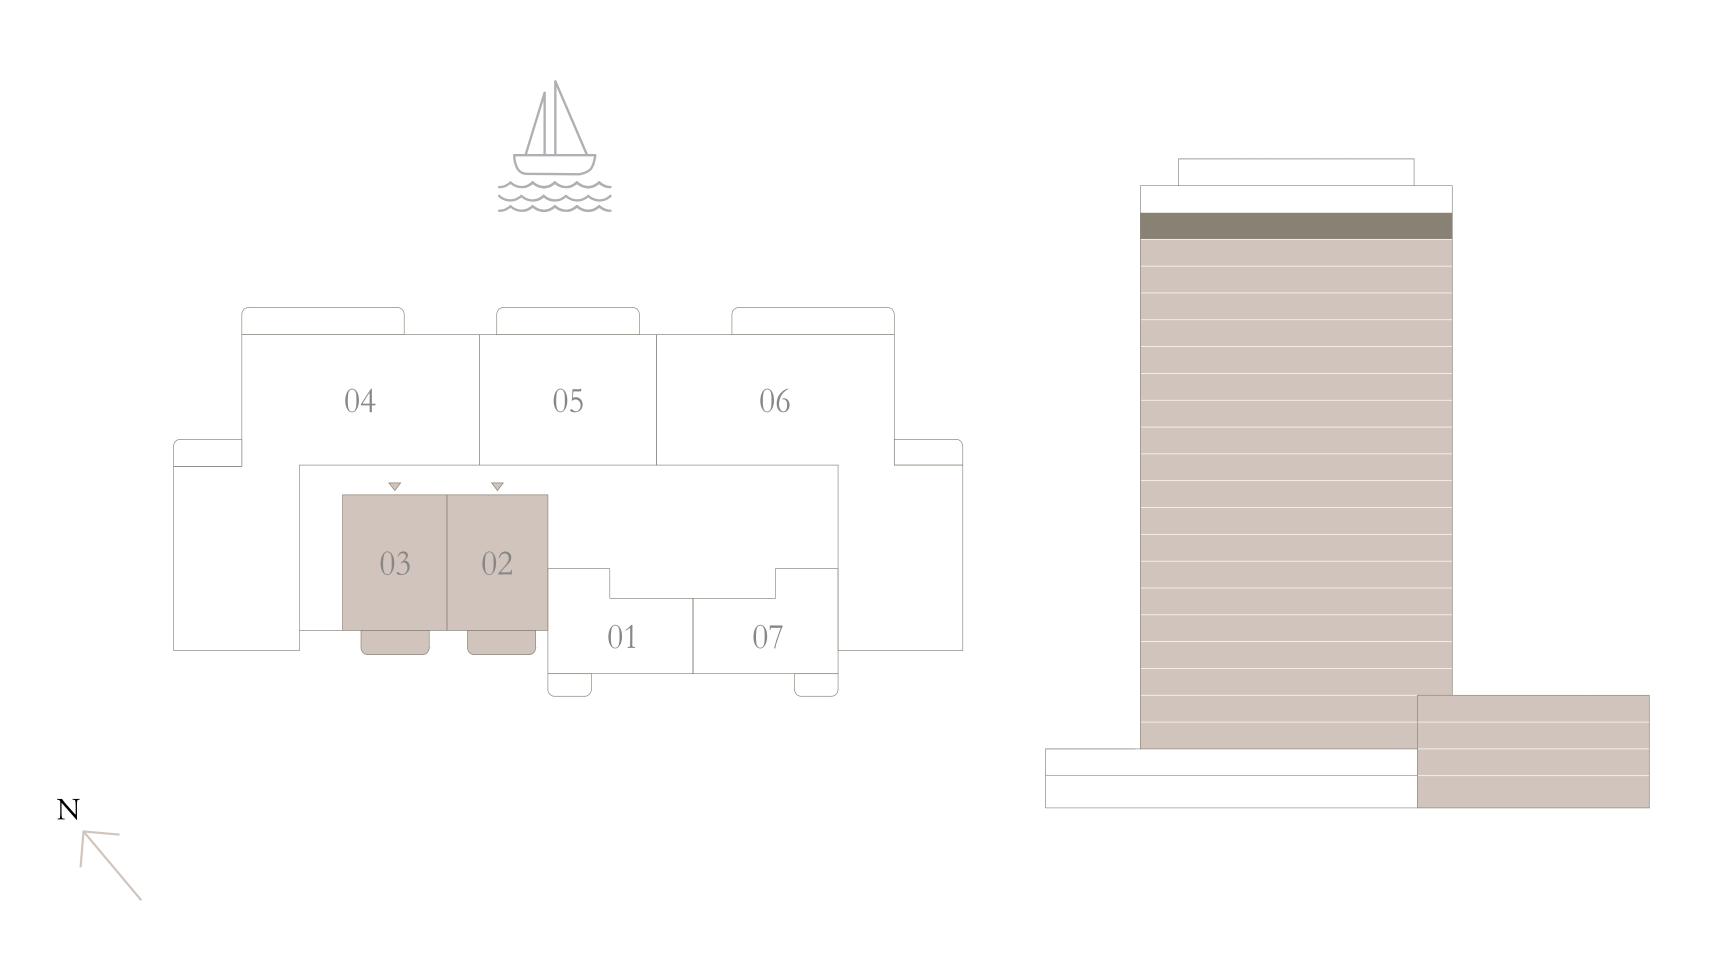

BUILDING 2

#### 1 BEDROOM TYPE 1

LEVEL 1

SUITE AREA 603.32 SQ.FT. 56.05 SQ.M. 18.24 SQ.M. BALCONY AREA 196.33 SQ.FT. TOTAL AREA 799.65 SQ.FT. 74.29 SQ.M.

KEY PLAN LEVEL LEVEL 1

KEY SECTION

Disclaimer : All dimensions are in imperial and metric, and measured from finish to finish excluding construction tolerances. 2. All materials, dimensions, and drawings are approximate only. 3. Information is subject to change without notice, at developer's absolute discretion. 4. Actual area may vary from the stated area. 5. Drawings not to scale. 6. All images used are for illustrative purposes only and do not represent the actual size, features, specifications, fittings, and furnishings. 7. The developer reserves the right to make revisions / alterations, at it's absolute discretion, without any liability whatsoever.