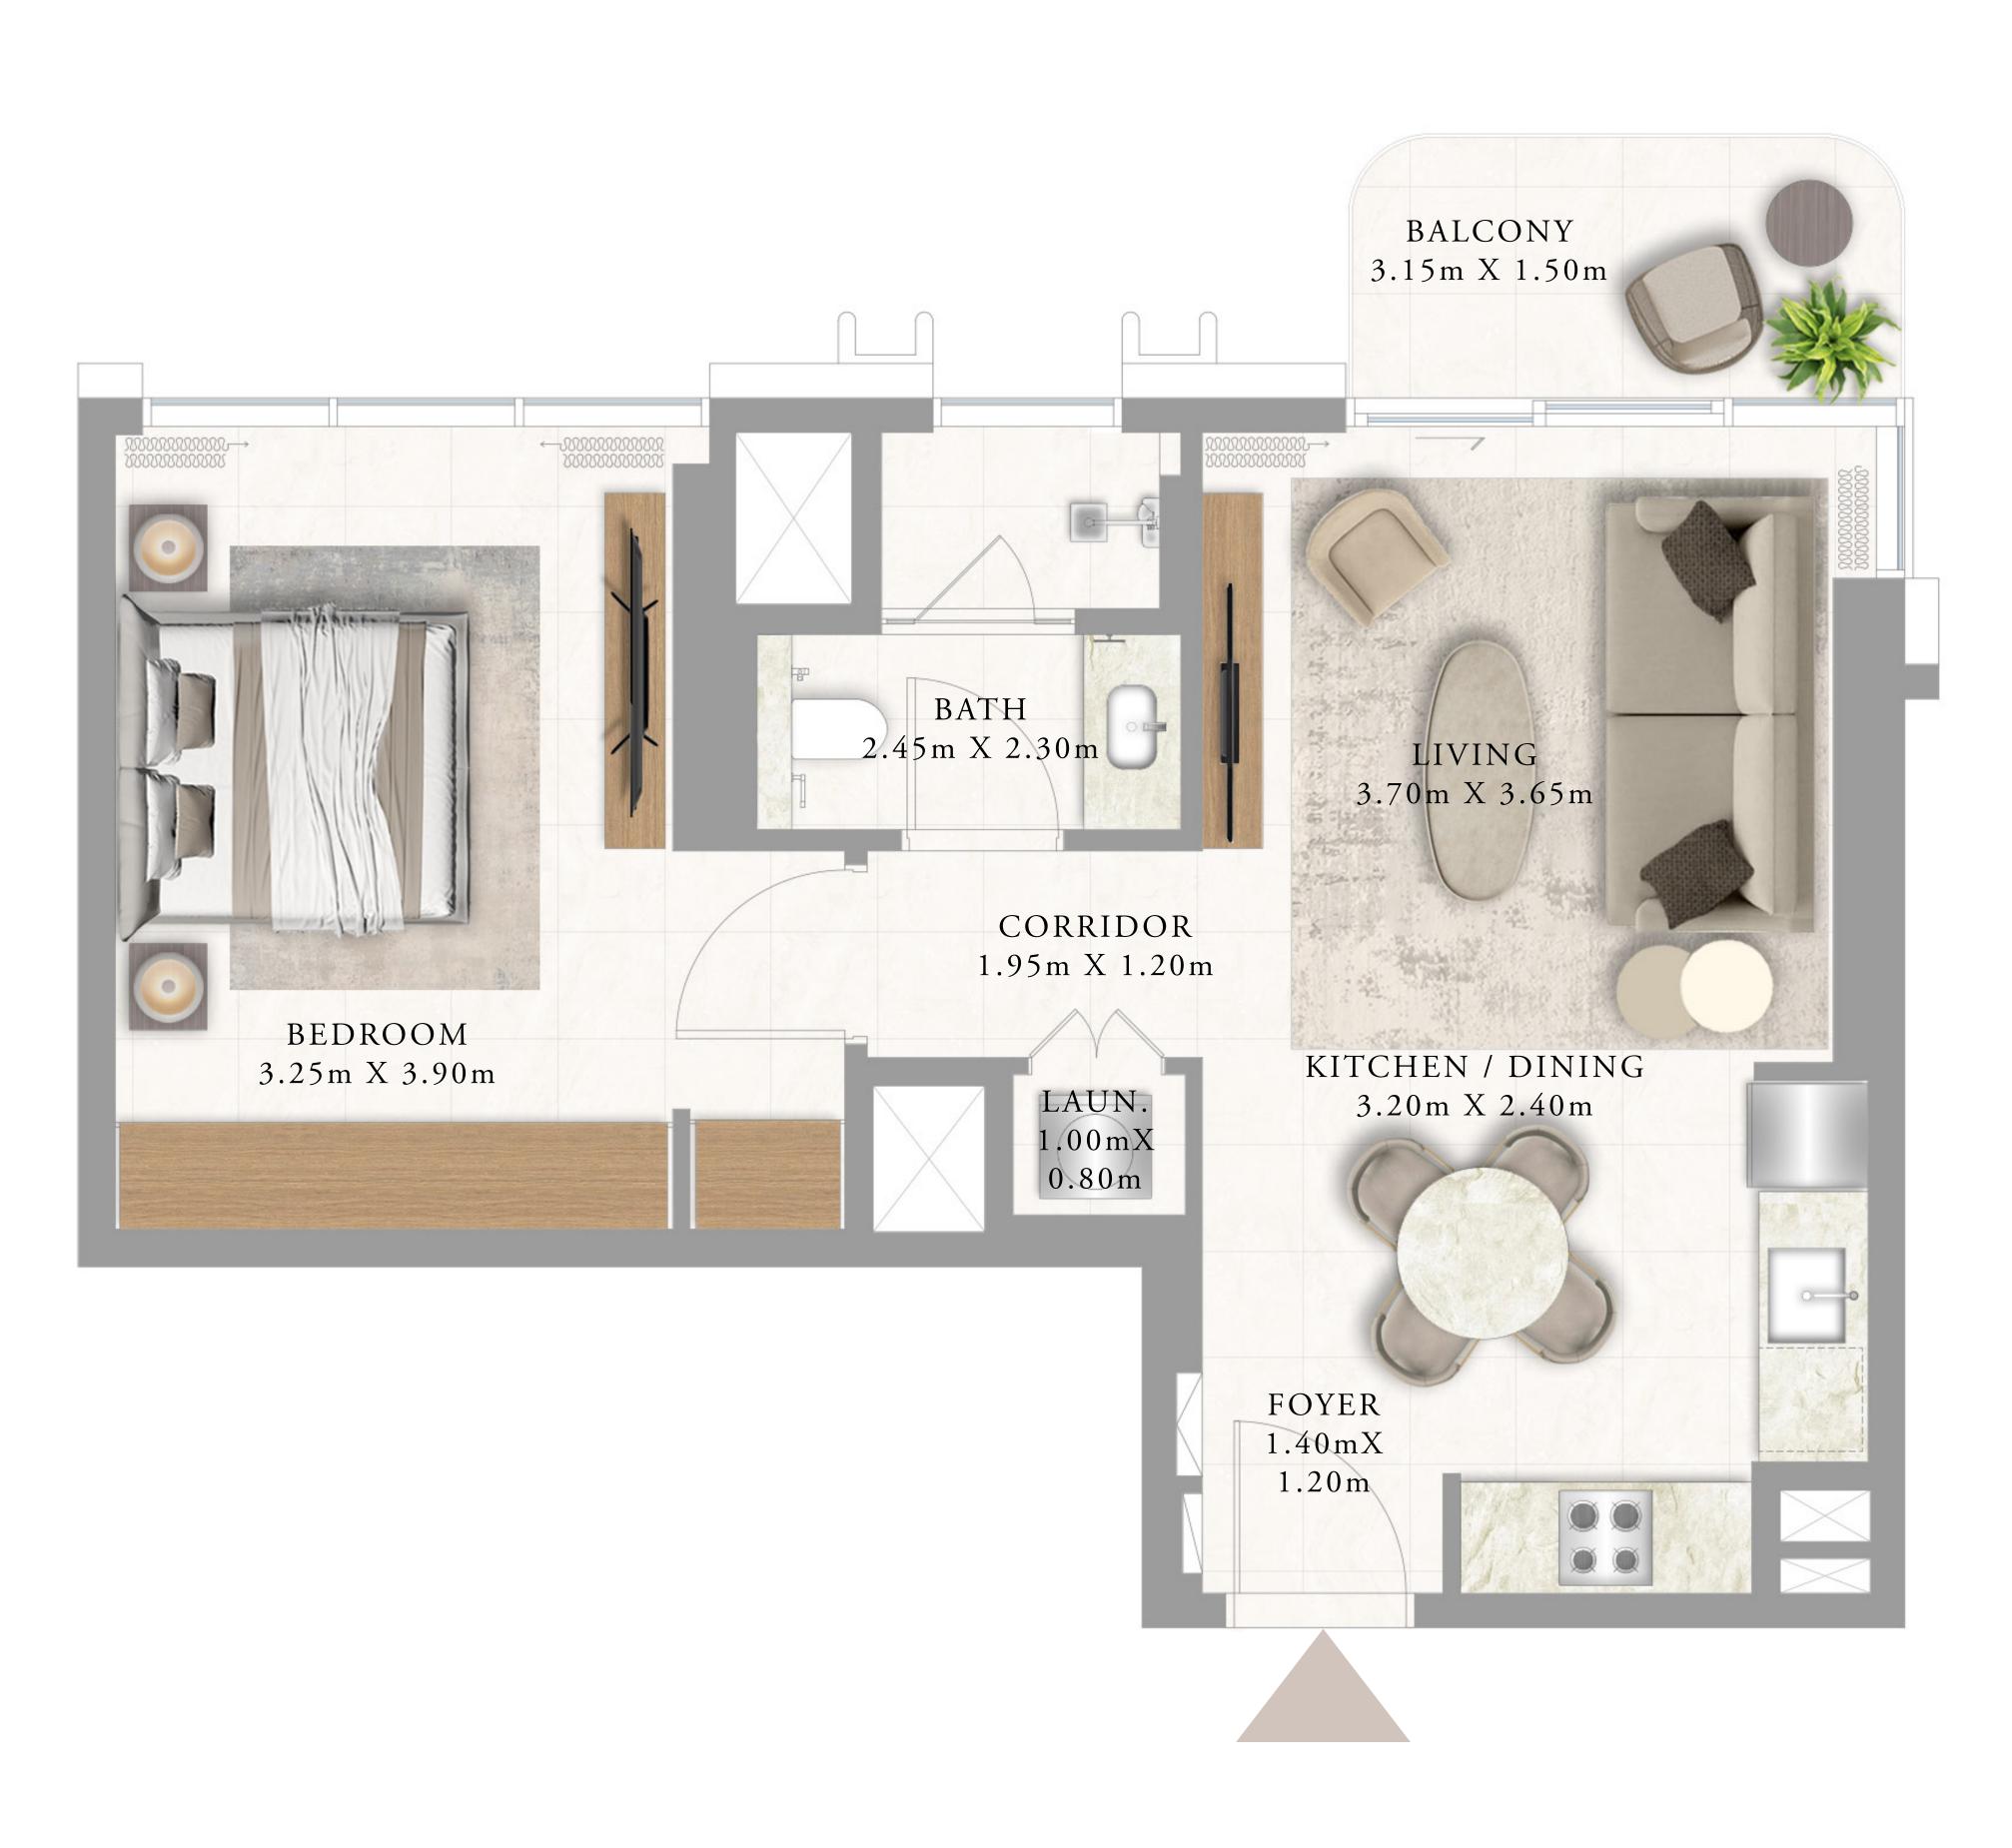

#### 1 BEDROOM TYPE 1

LEVEL 1

SUITE AREA 603.32 SQ.FT. 56.05 SQ.M. 18.24 SQ.M. BALCONY AREA 196.33 SQ.FT. TOTAL AREA 799.65 SQ.FT. 74.29 SQ.M.

KEY PLAN LEVEL LEVEL 1

KEY SECTION

Disclaimer : All dimensions are in imperial and metric, and measured from finish to finish excluding construction tolerances. 2. All materials, dimensions, and drawings are approximate only. 3. Information is subject to change without notice, at developer's absolute discretion. 4. Actual area may vary from the stated area. 5. Drawings not to scale. 6. All images used are for illustrative purposes only and do not represent the actual size, features, specifications, fittings, and furnishings. 7. The developer reserves the right to make revisions / alterations, at it's absolute discretion, without any liability whatsoever.

BUILDING 2