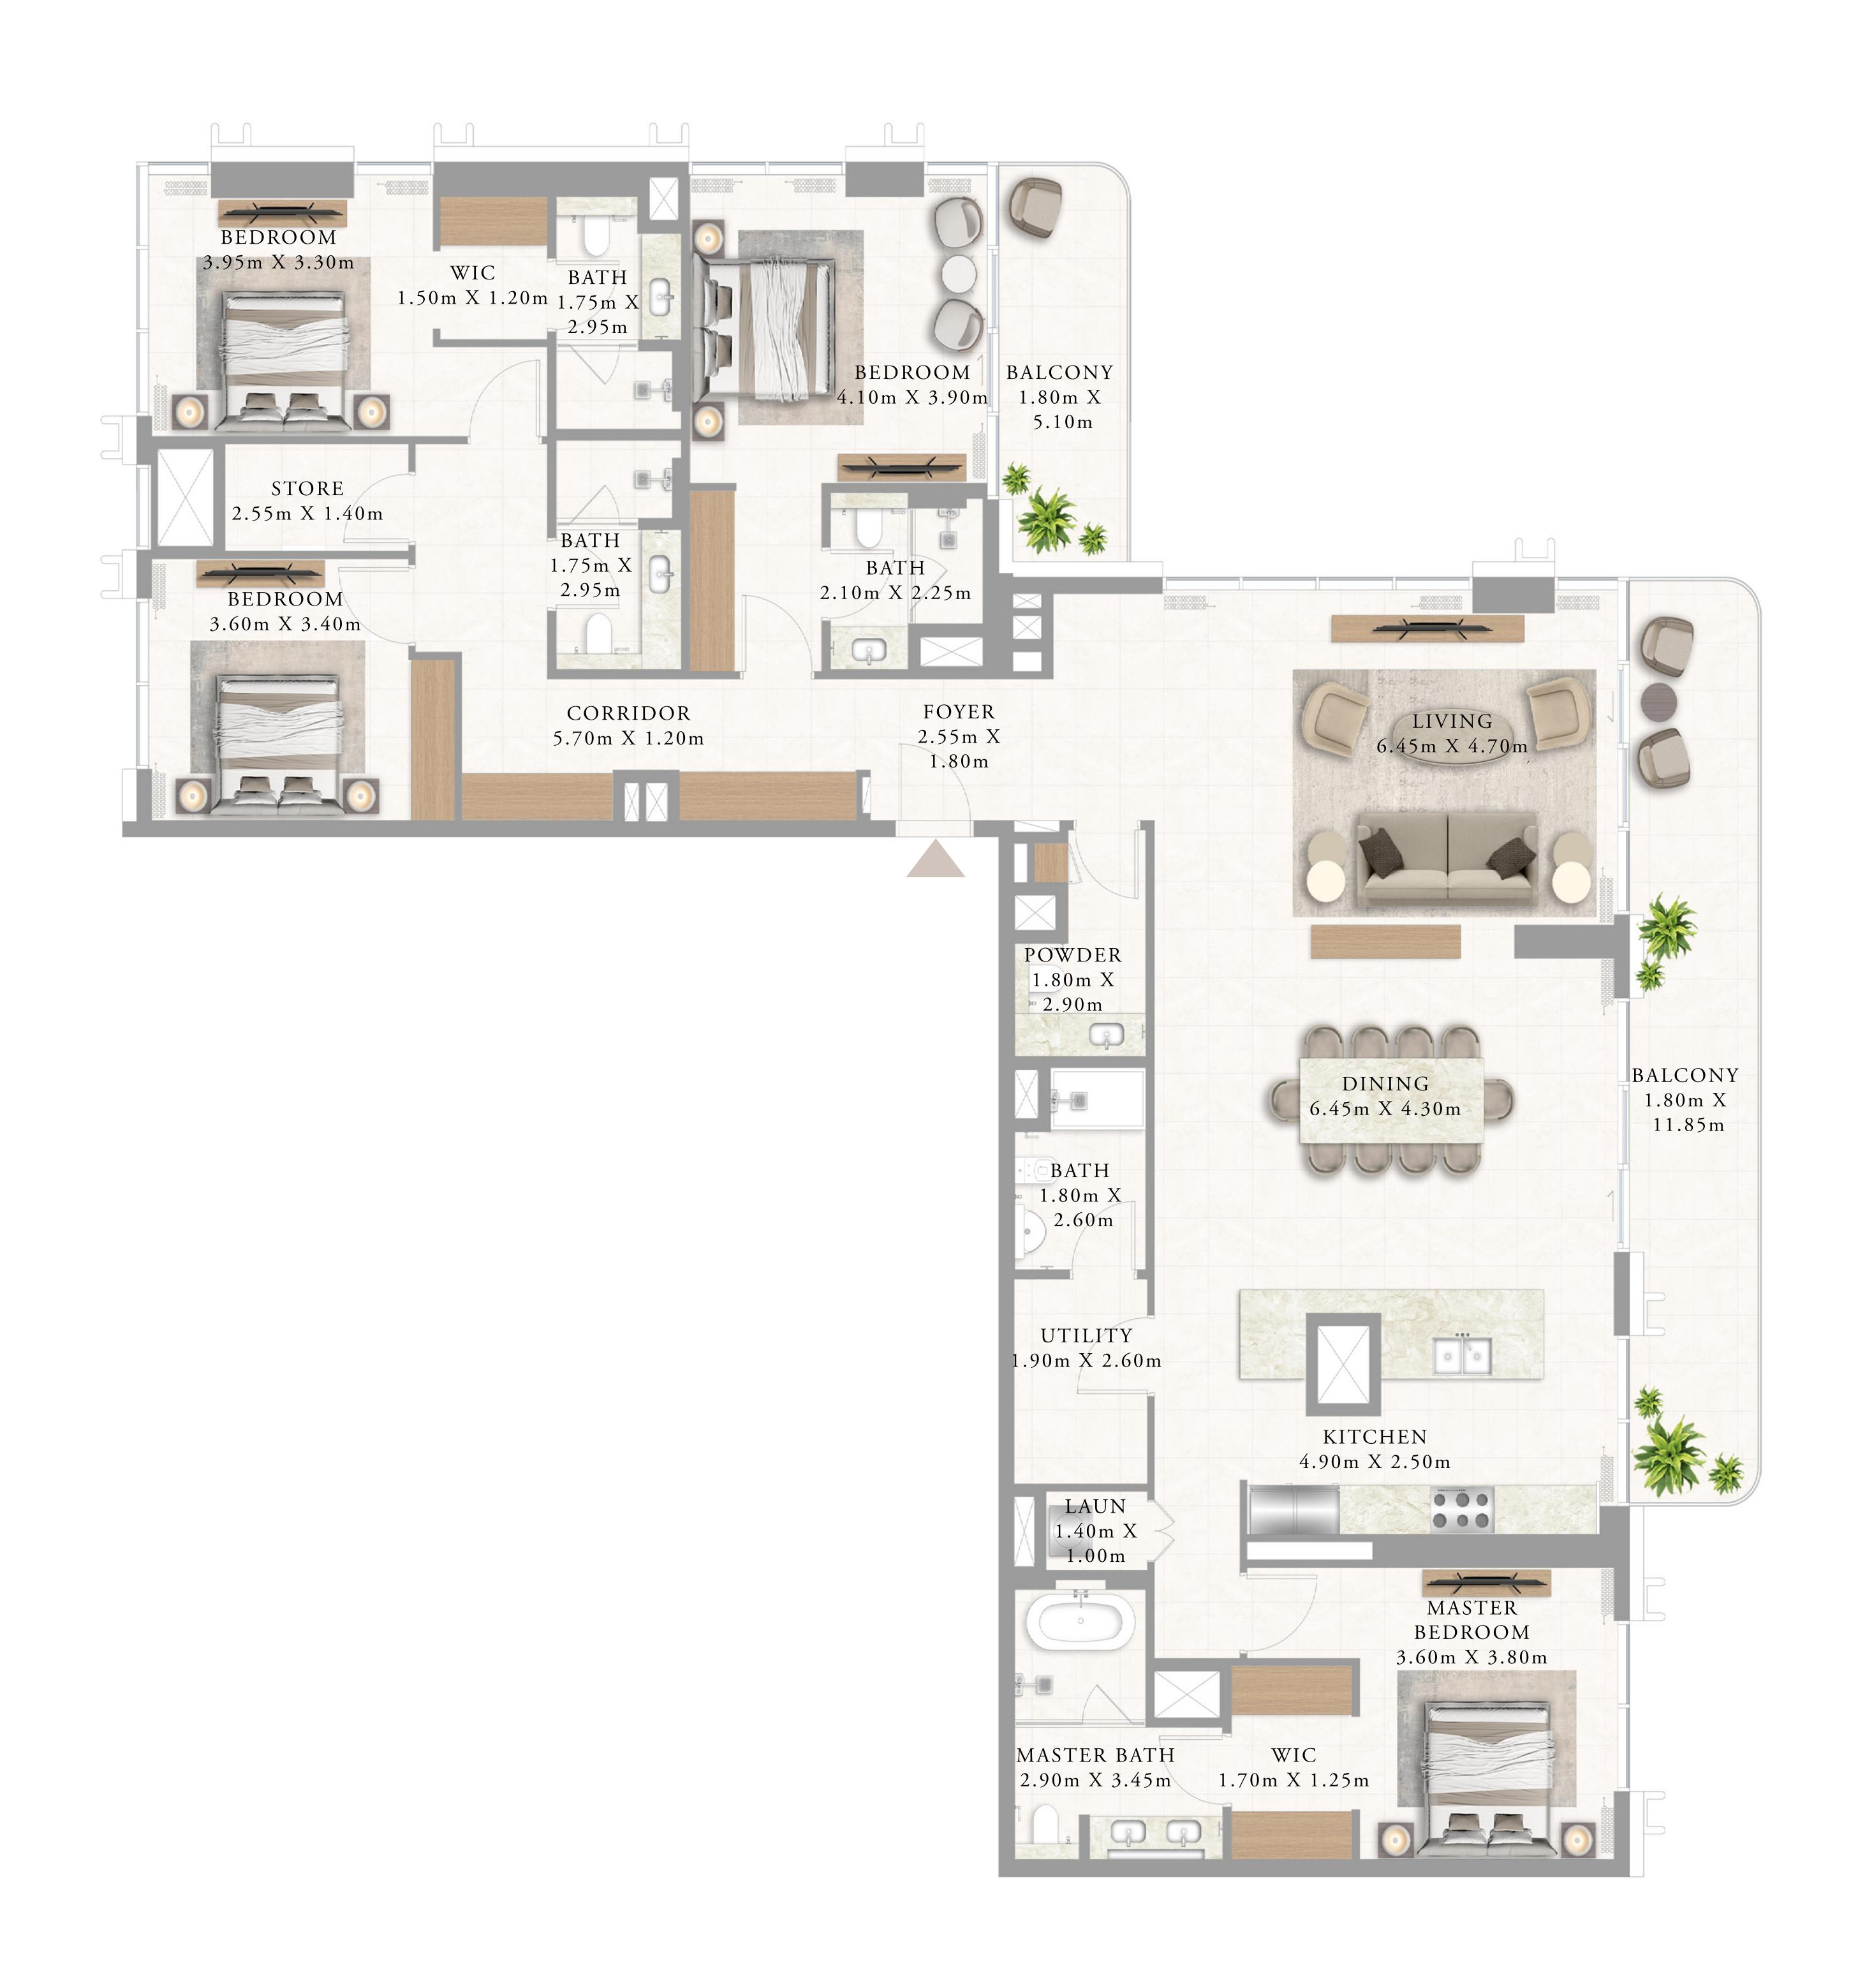

#### 2 BEDROOM TYPE 4

LEVEL 20

SUITE AREA 98.88 SQ.M. 1064.34 SQ.FT. 21.08 SQ.M. BALCONY AREA 226.90 SQ.FT. TOTAL AREA 1291.24 SQ.FT. 119.96 SQ.M.

KEY SECTION KEY PLAN LEVEL LEVEL 20 06 04 03

Disclaimer : All dimensions are in imperial and metric, and measured from finish to finish excluding construction tolerances. 2. All materials, dimensions, and drawings are approximate only. 3. Information is subject to change without notice, at developer's absolute discretion. 4. Actual area may vary from the stated area. 5. Drawings not to scale. 6. All images used are for illustrative purposes only and do not represent the actual size, features, specifications, fittings, and furnishings. 7. The developer reserves the right to make revisions / alterations, at it's absolute discretion, without any liability whatsoever.