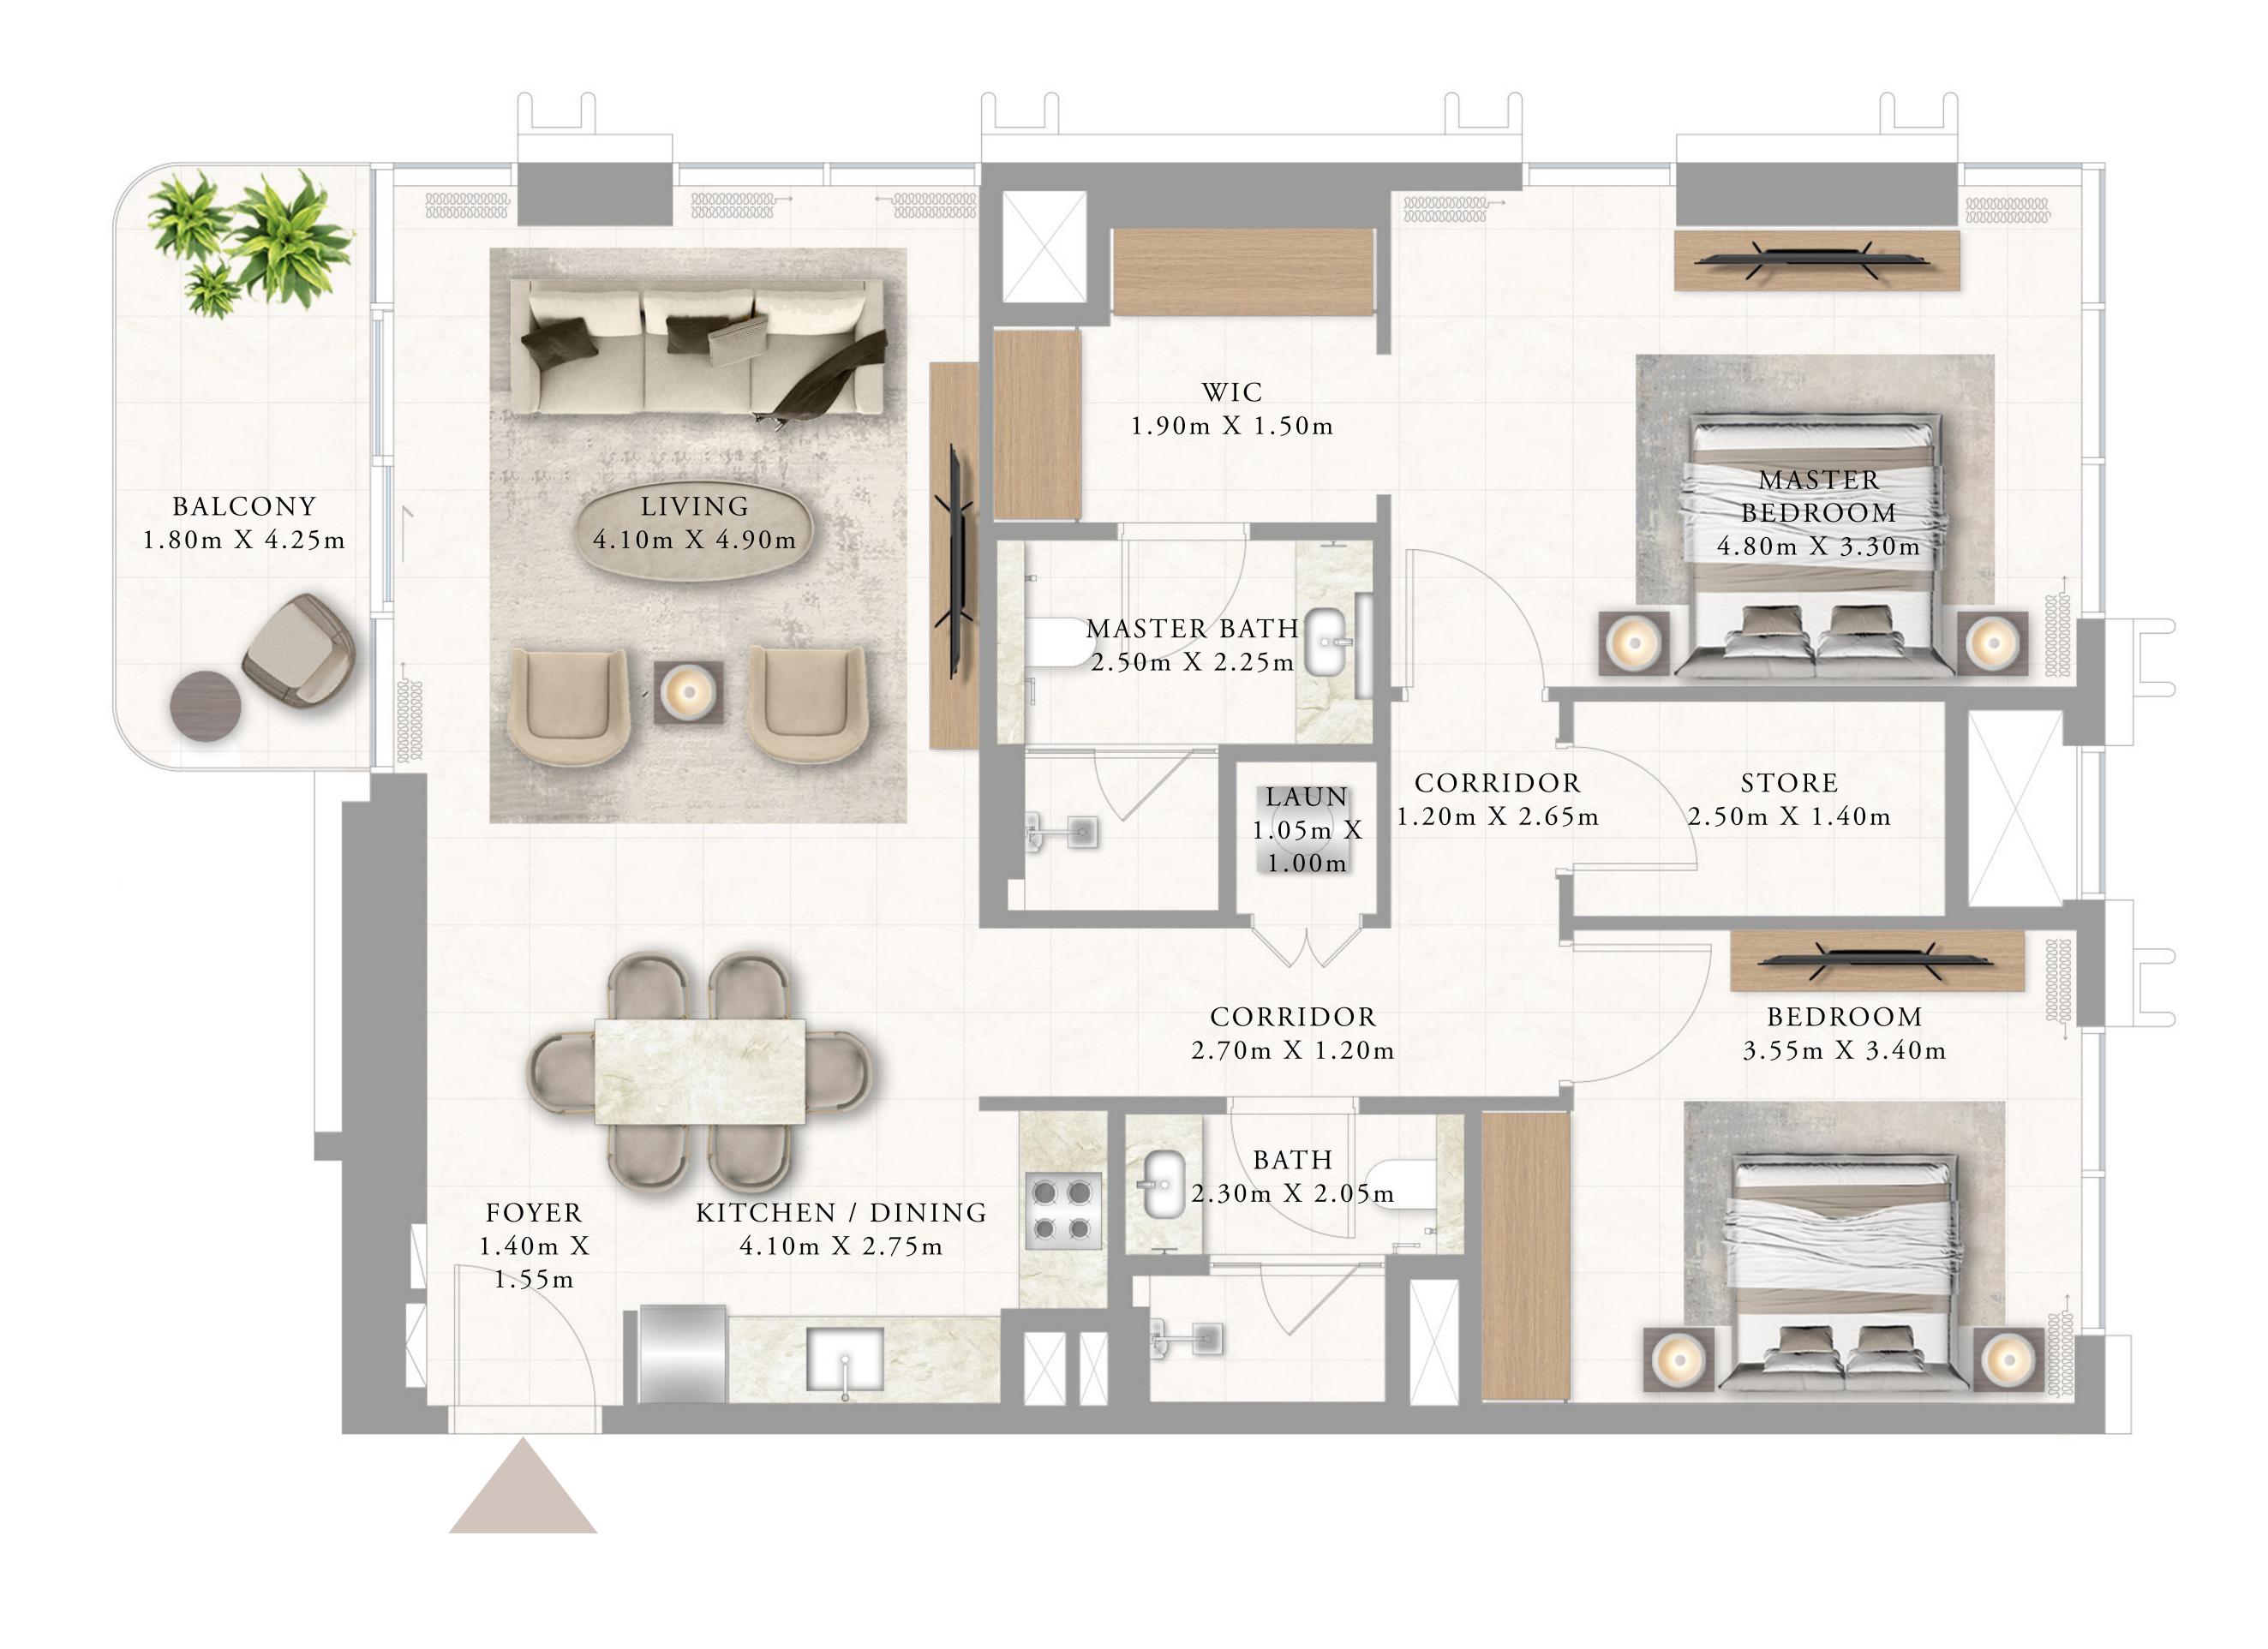

#### BEDROOM TYPE 2A

LEVEL 2

SUITE AREA 56.16 SQ.M. 604.50 SQ.FT. BALCONY AREA 55.43 SQ.FT. 5.15 SQ.M. TOTAL AREA 659.93 SQ.FT. 61.31 SQ.M.

KEY SECTION KEY PLAN LEVEL LEVEL 2 05 06 04 03

Disclaimer : All dimensions are in imperial and metric, and measured from finish to finish excluding construction tolerances. 2. All materials, dimensions, and drawings are approximate only. 3. Information is subject to change without notice, at developer's absolute discretion. 4. Actual area may vary from the stated area. 5. Drawings not to scale. 6. All images used are for illustrative purposes only and do not represent the actual size, features, specifications, fittings, and furnishings. 7. The developer reserves the right to make revisions / alterations, at it's absolute discretion, without any liability whatsoever.

BUILDING 2