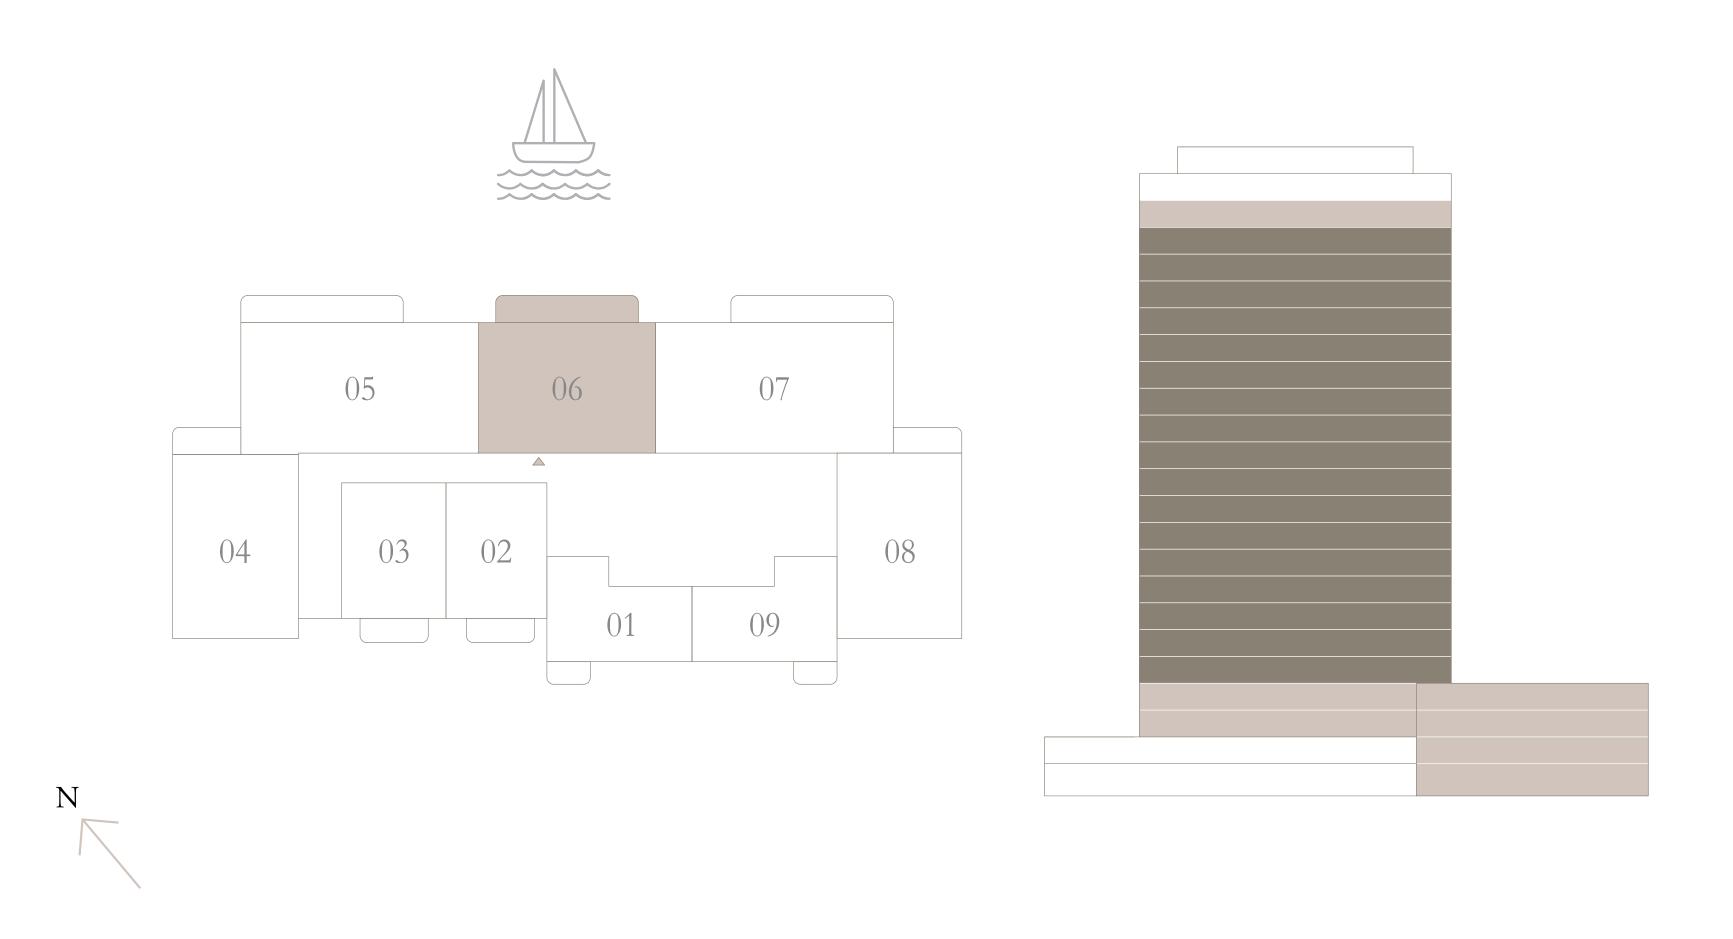

#### 2 BEDROOM TYPE 2A

LEVEL 2

SUITE AREA 1045.18 SQ.FT. 97.10 SQ.M. 10.40 SQ.M. BALCONY AREA 111.94 SQ.FT. TOTAL AREA 1157.12 SQ.FT. 107.50 SQ.M.

Disclaimer : All dimensions are in imperial and metric, and measured from finish to finish excluding construction tolerances. 2. All materials, dimensions, and drawings are approximate only. 3. Information is subject to change without notice, at developer's absolute discretion. 4. Actual area may vary from the stated area. 5. Drawings not to scale. 6. All images used are for illustrative purposes only and do not represent the actual size, features, specifications, fittings, and furnishings. 7. The developer reserves the right to make revisions / alterations, at it's absolute discretion, without any liability whatsoever.

BUILDING 2