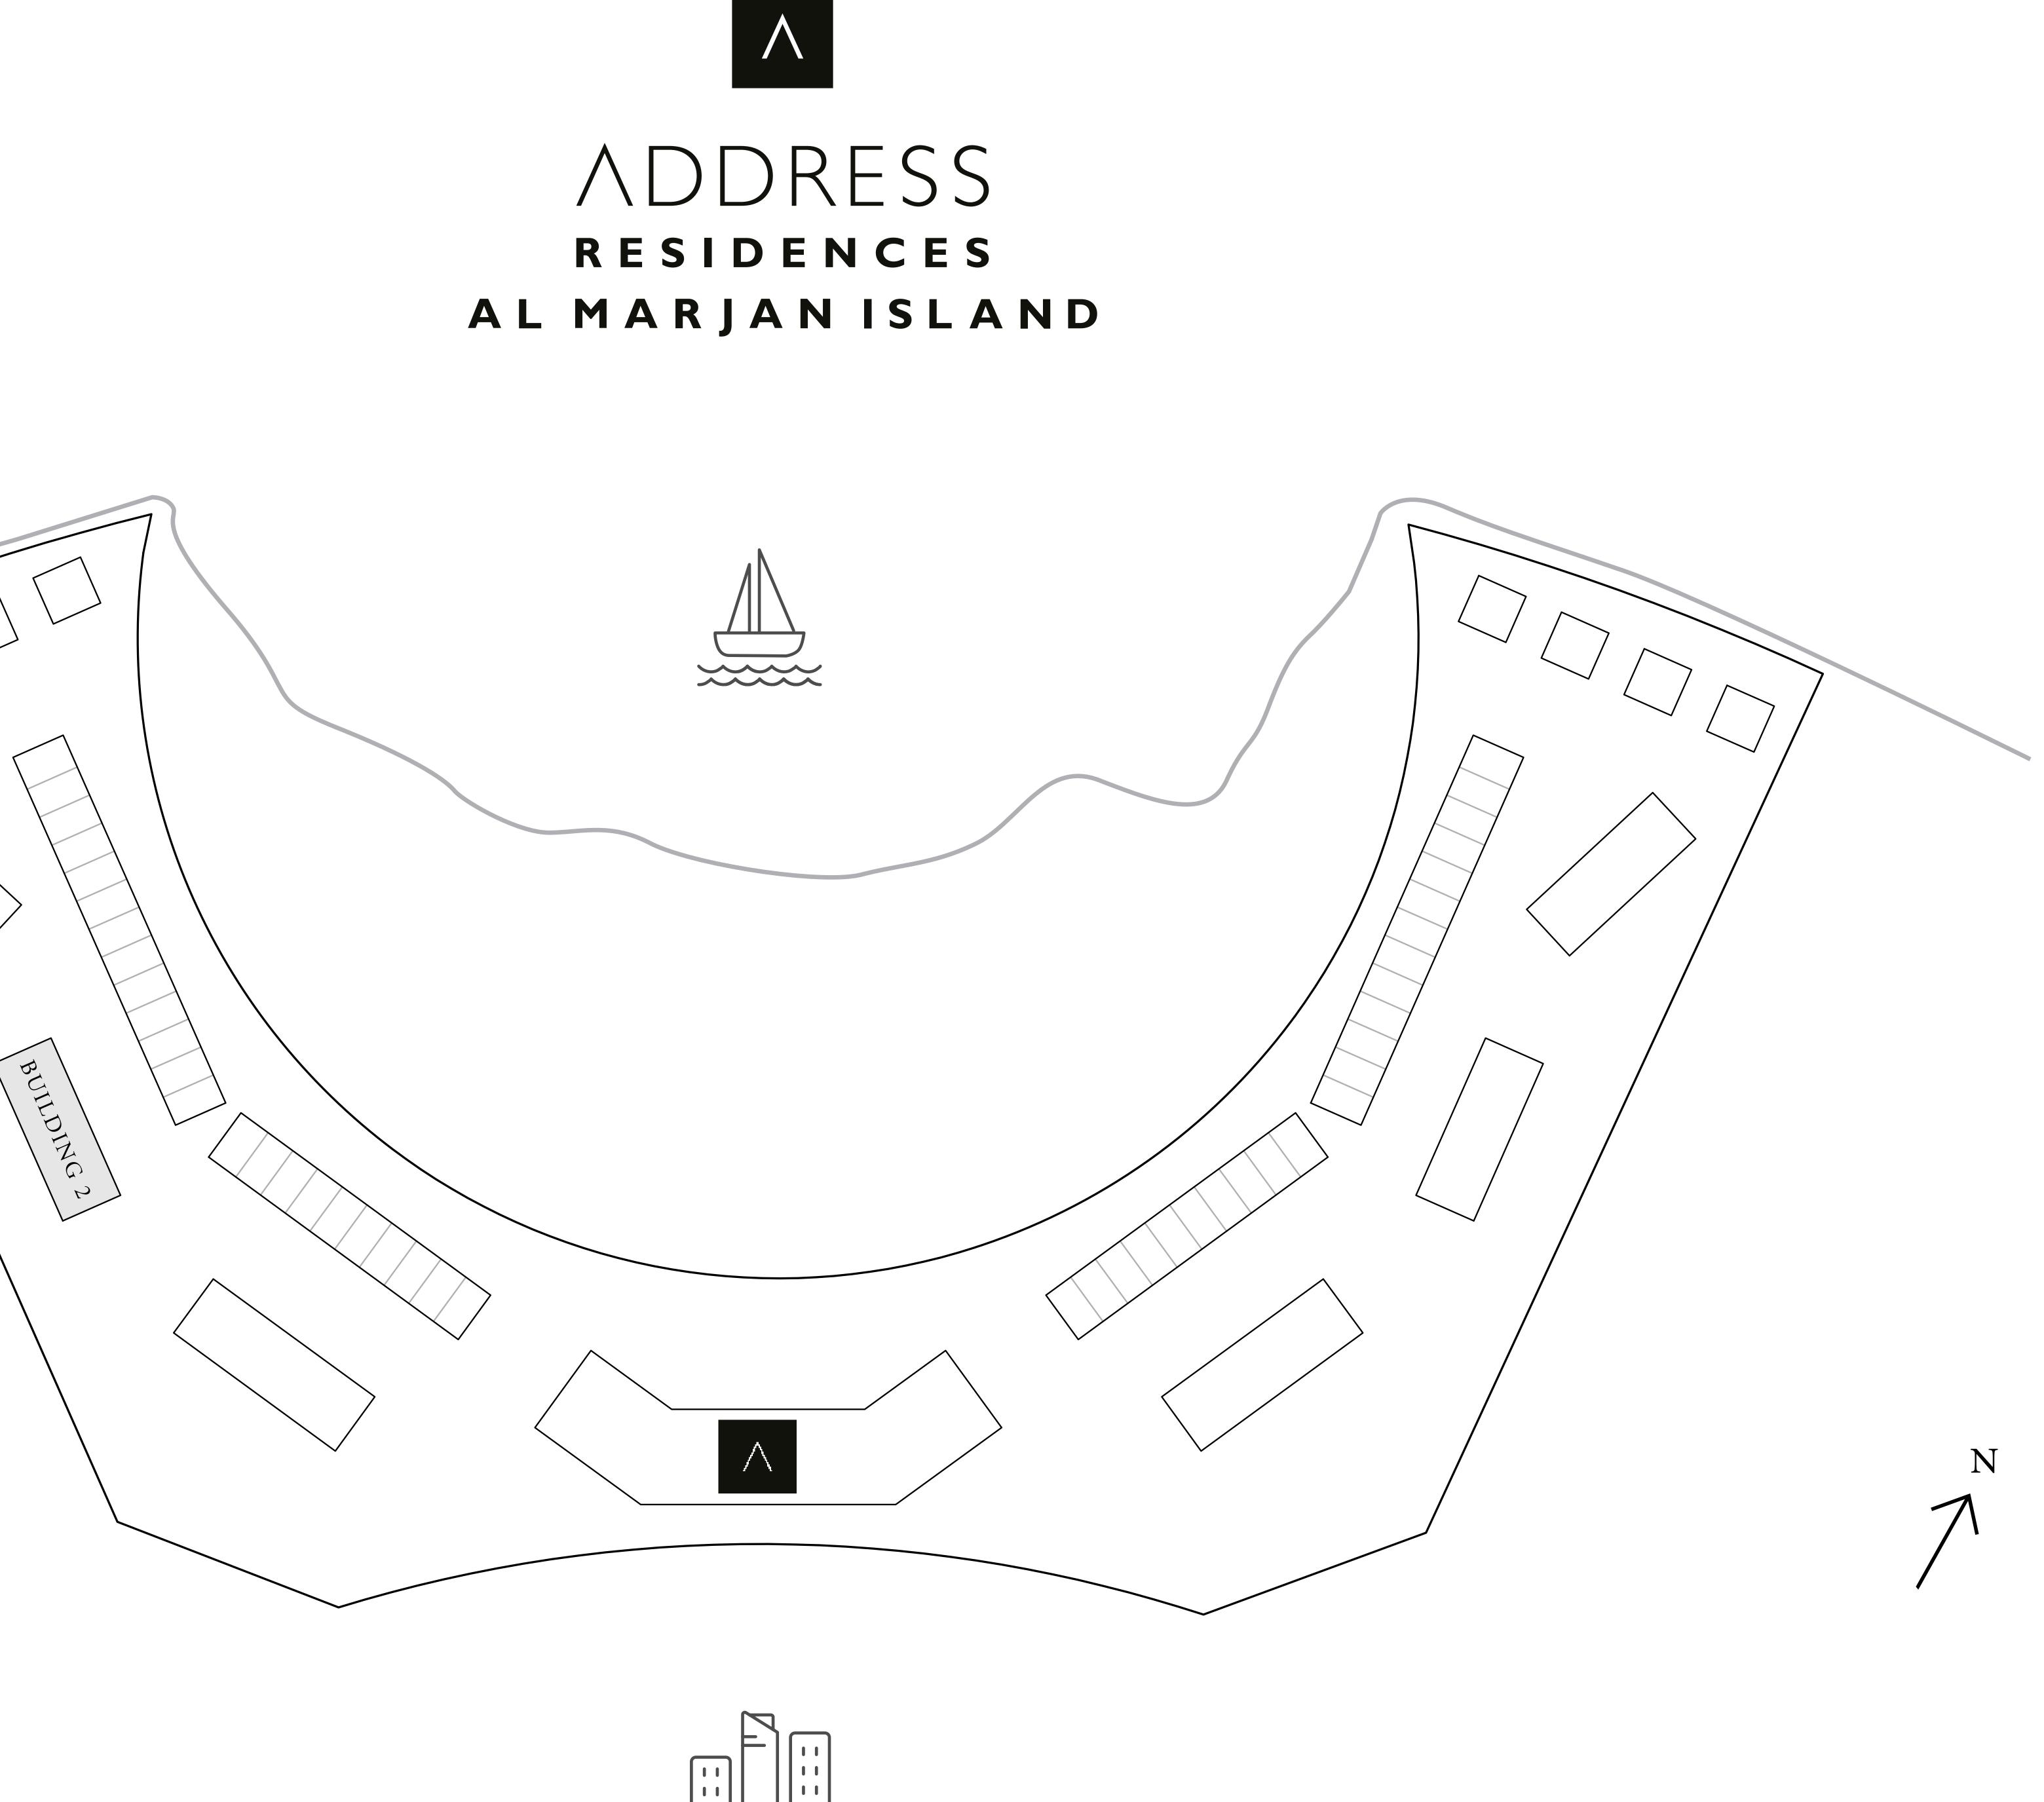

BUILDING 2

## ADDRESS RESIDENCES AL MARJAN ISLAND

BUILDING 2

1 BEDROOM TYPE 3

| LEVEL 1               |                                | UN            |
|-----------------------|--------------------------------|---------------|
| SUITE AREA            | 671.45 SQ.FT.                  | 62            |
| BALCONY AREA          | 138.42 SQ.FT.                  | 12            |
| TOTAL AREA            | 809.87 SQ.FT.                  | 7.            |
|                       |                                |               |
| LEVEL 1               |                                | UN            |
| LEVEL 1<br>Suite Area | 665.42 SQ.FT.                  | U N<br>6      |
|                       | 665.42 SQ.FT.<br>137.46 SQ.FT. | UN<br>6<br>12 |

## ADDRESS Residences Al Marjan Island

BUILDING 2