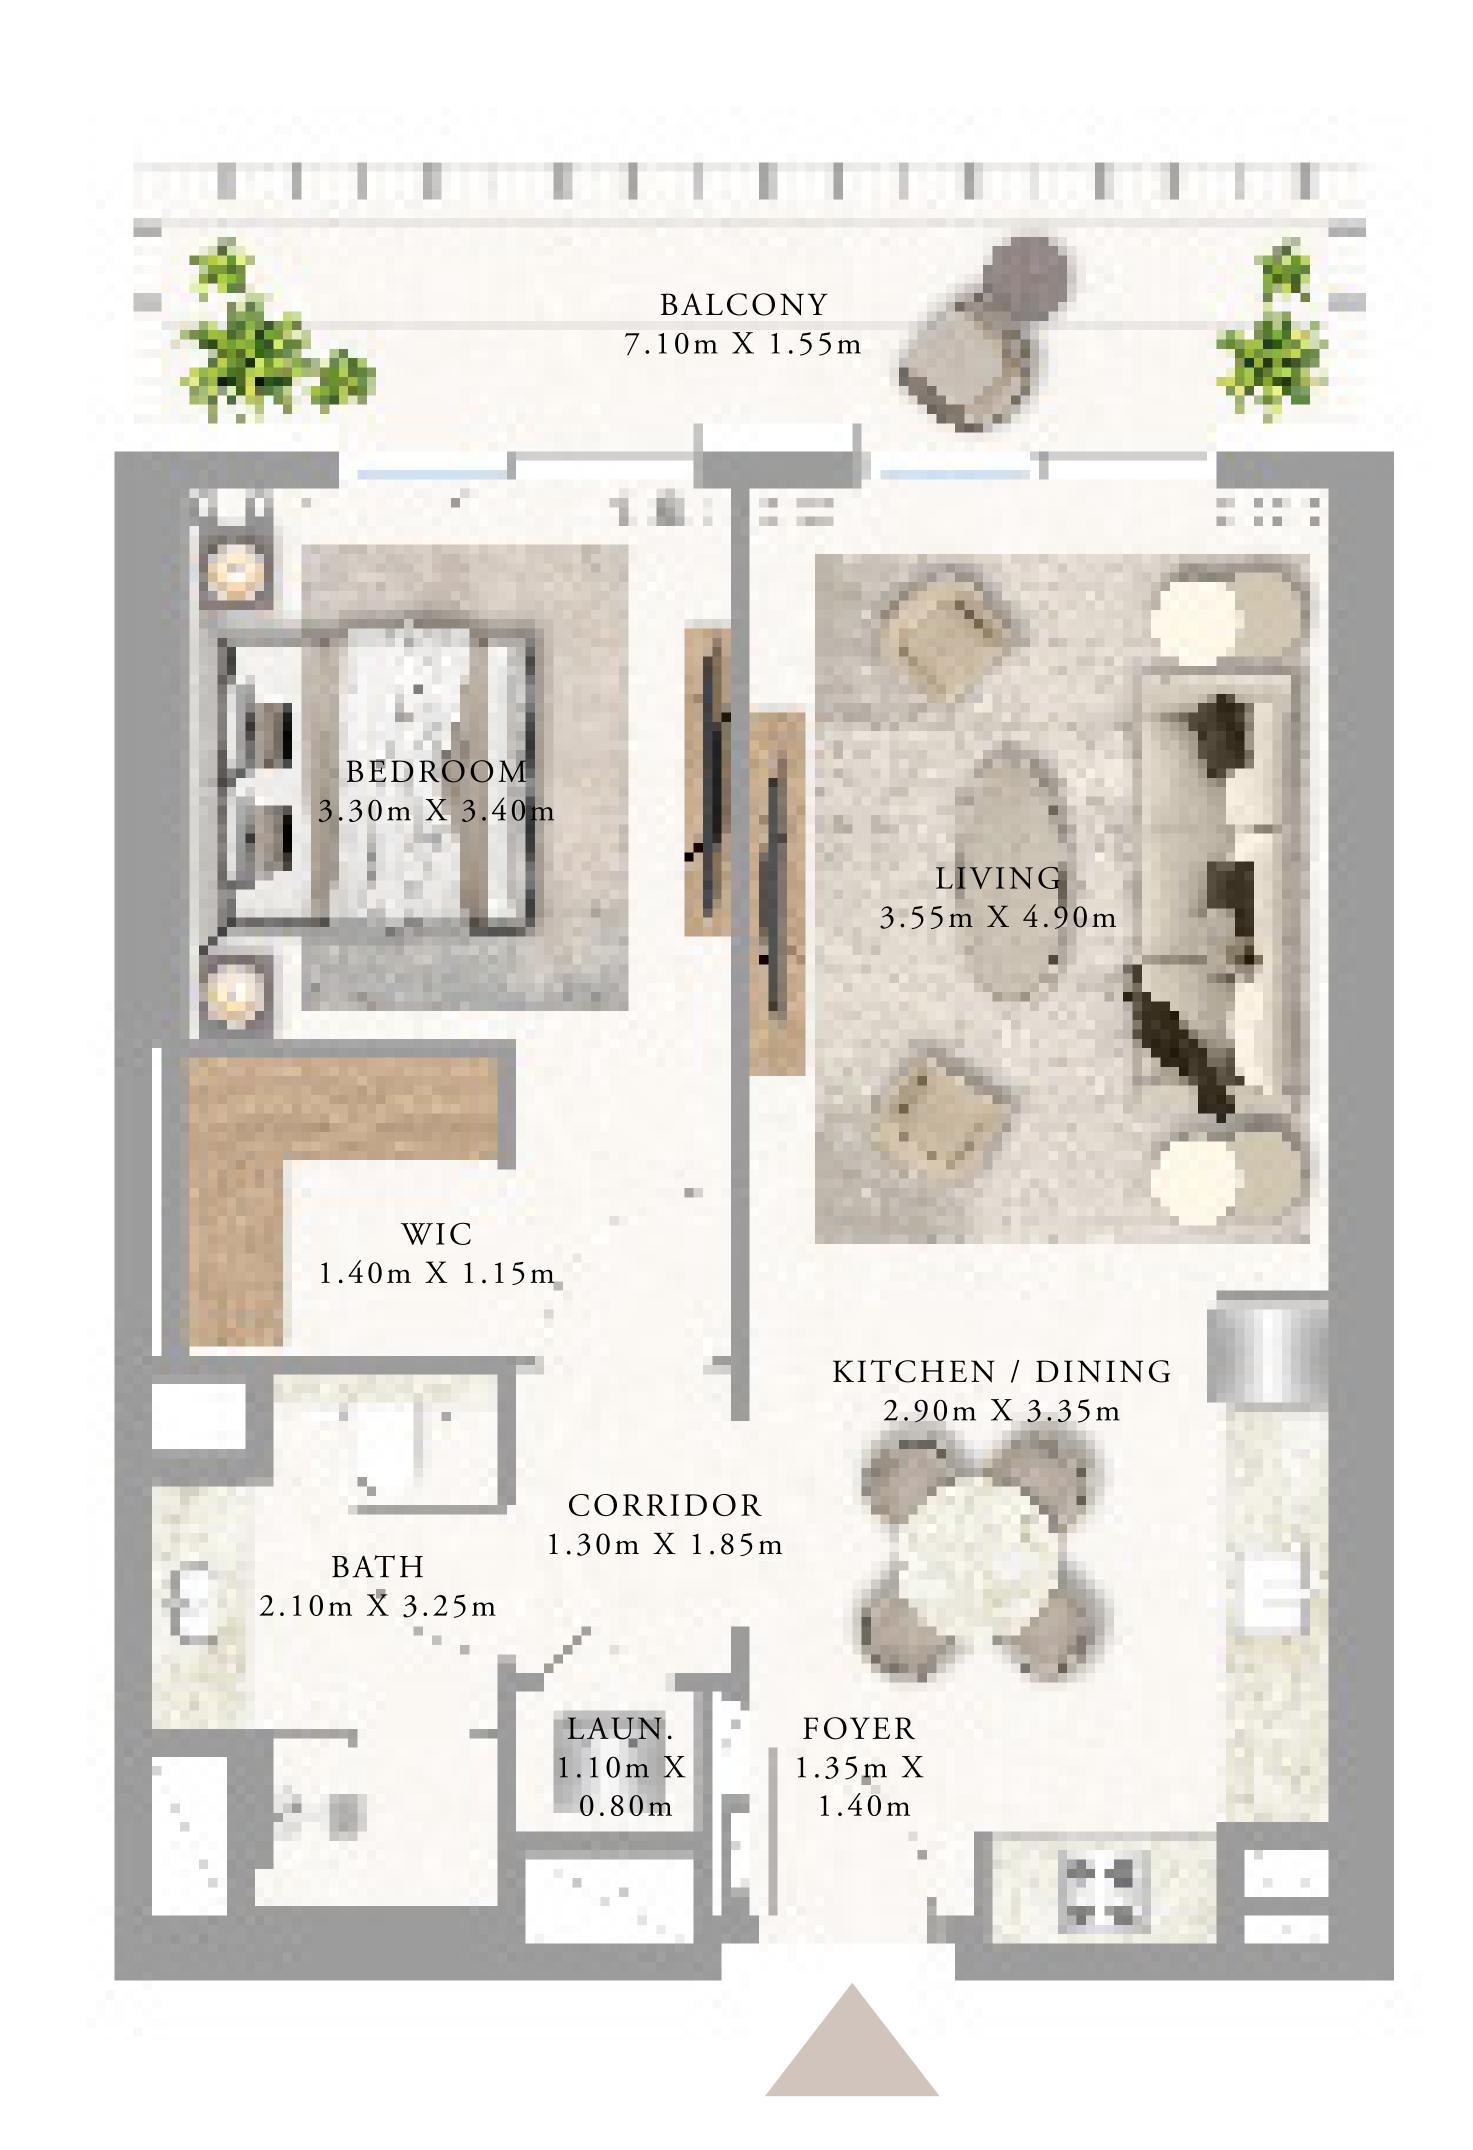

#### 1 BEDROOM TYPE 1

LEVEL 1

SUITE AREA 603.32 SQ.FT. 56.05 SQ.M. 18.24 SQ.M. BALCONY AREA 196.33 SQ.FT. TOTAL AREA 799.65 SQ.FT. 74.29 SQ.M.

KEY PLAN LEVEL LEVEL 1

KEY SECTION

Disclaimer : All dimensions are in imperial and metric, and measured from finish to finish excluding construction tolerances. 2. All materials, dimensions, and drawings are approximate only. 3. Information is subject to change without notice, at developer's absolute discretion. 4. Actual area may vary from the stated area. 5. Drawings not to scale. 6. All images used are for illustrative purposes only and do not represent the actual size, features, specifications, fittings, and furnishings. 7. The developer reserves the right to make revisions / alterations, at it's absolute discretion, without any liability whatsoever.

BUILDING 2

#### BEDROOM TYPE 1A

LEVEL 1

SUITE AREA 594.49 SQ.FT. 55.23 SQ.M. BALCONY AREA 18.24 SQ.M. 196.33 SQ.FT. TOTAL AREA 790.82 SQ.FT. 73.47 SQ.M.

KEY PLAN LEVEL LEVEL 1

KEY SECTION

Disclaimer : All dimensions are in imperial and metric, and measured from finish to finish excluding construction tolerances. 2. All materials, dimensions, and drawings are approximate only. 3. Information is subject to change without notice, at developer's absolute discretion. 4. Actual area may vary from the stated area. 5. Drawings not to scale. 6. All images used are for illustrative purposes only and do not represent the actual size, features, specifications, fittings, and furnishings. 7. The developer reserves the right to make revisions / alterations, at it's absolute discretion, without any liability whatsoever.