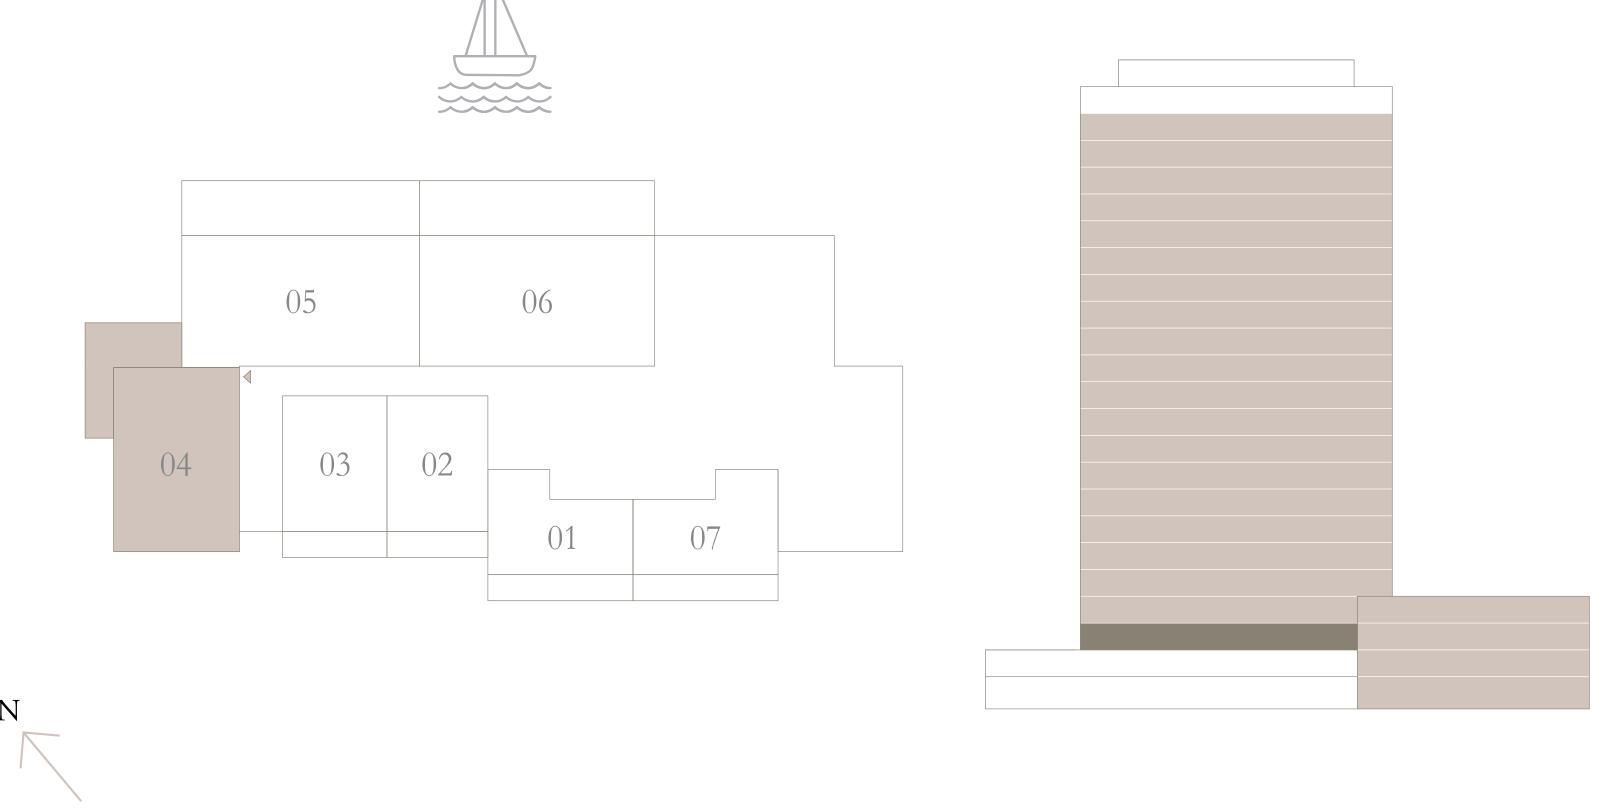

#### BEDROOM TYPE 2A

LEVEL 2

SUITE AREA 56.16 SQ.M. 604.50 SQ.FT. BALCONY AREA 55.43 SQ.FT. 5.15 SQ.M. TOTAL AREA 659.93 SQ.FT. 61.31 SQ.M.

KEY SECTION KEY PLAN LEVEL LEVEL 2 05 06 04 03

Disclaimer : All dimensions are in imperial and metric, and measured from finish to finish excluding construction tolerances. 2. All materials, dimensions, and drawings are approximate only. 3. Information is subject to change without notice, at developer's absolute discretion. 4. Actual area may vary from the stated area. 5. Drawings not to scale. 6. All images used are for illustrative purposes only and do not represent the actual size, features, specifications, fittings, and furnishings. 7. The developer reserves the right to make revisions / alterations, at it's absolute discretion, without any liability whatsoever.

BUILDING 2

#### BEDROOM TYPE 2A

LEVELS 3 TO 19

SUITE AREA 56.16 SQ.M. 604.50 SQ.FT. BALCONY AREA 55.43 SQ.FT. 5.15 SQ.M. TOTAL AREA 659.93 SQ.FT. 61.31 SQ.M.

KEY PLAN LEVEL LEVELS 3 TO 19

KEY SECTION

developer reserves the right to make revisions / alterations, at it's absolute discretion, without any liability whatsoever.