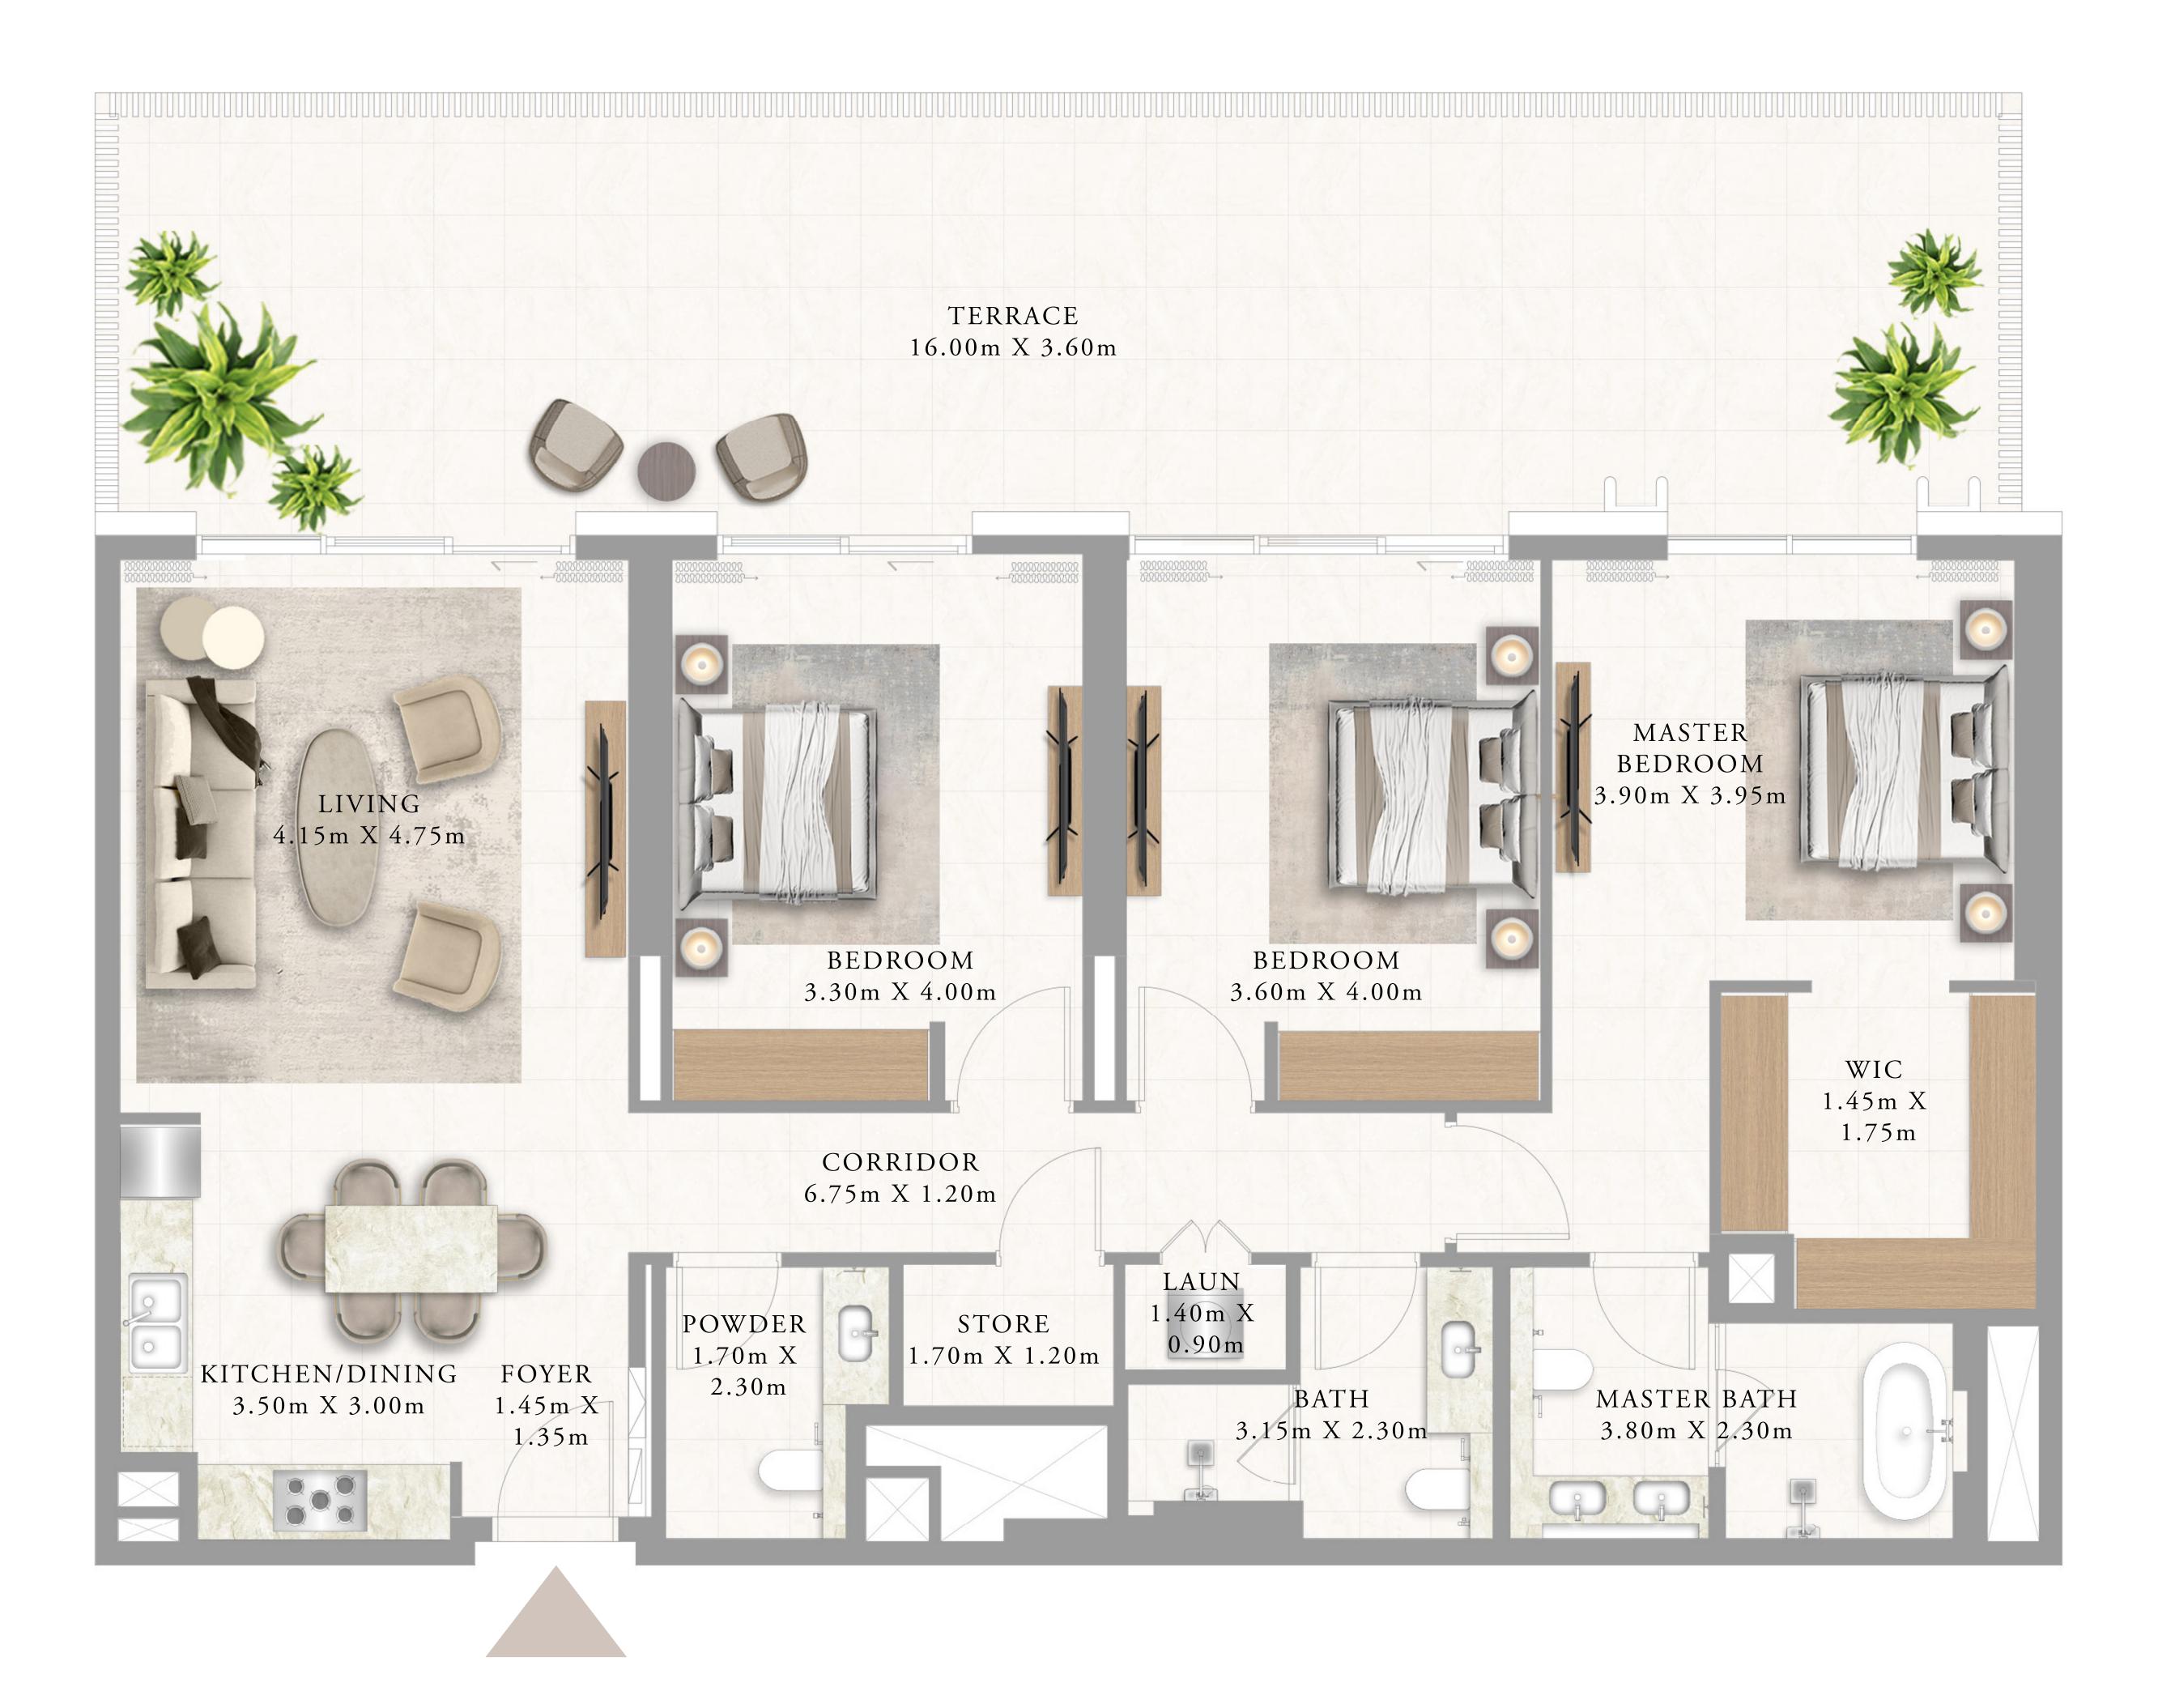

## 2 BEDROOM TYPE 1

LEVEL 1

SUITE AREA 1045.18 SQ.FT. 97.10 SQ.M. BALCONY AREA 379.97 SQ.FT. 35.30 SQ.M. TOTAL AREA 1425.15 SQ.FT. 132.40 SQ.M.

KEY SECTION KEY PLAN LEVEL LEVEL 1 

Disclaimer : All dimensions are in imperial and metric, and measured from finish to finish excluding construction tolerances. 2. All materials, dimensions, and drawings are approximate only. 3. Information is subject to change without notice, at developer's absolute discretion. 4. Actual area may vary from the stated area. 5. Drawings not to scale. 6. All images used are for illustrative purposes only and do not represent the actual size, features, specifications, fittings, and furnishings. 7. The developer reserves the right to make revisions / alterations, at it's absolute discretion, without any liability whatsoever.