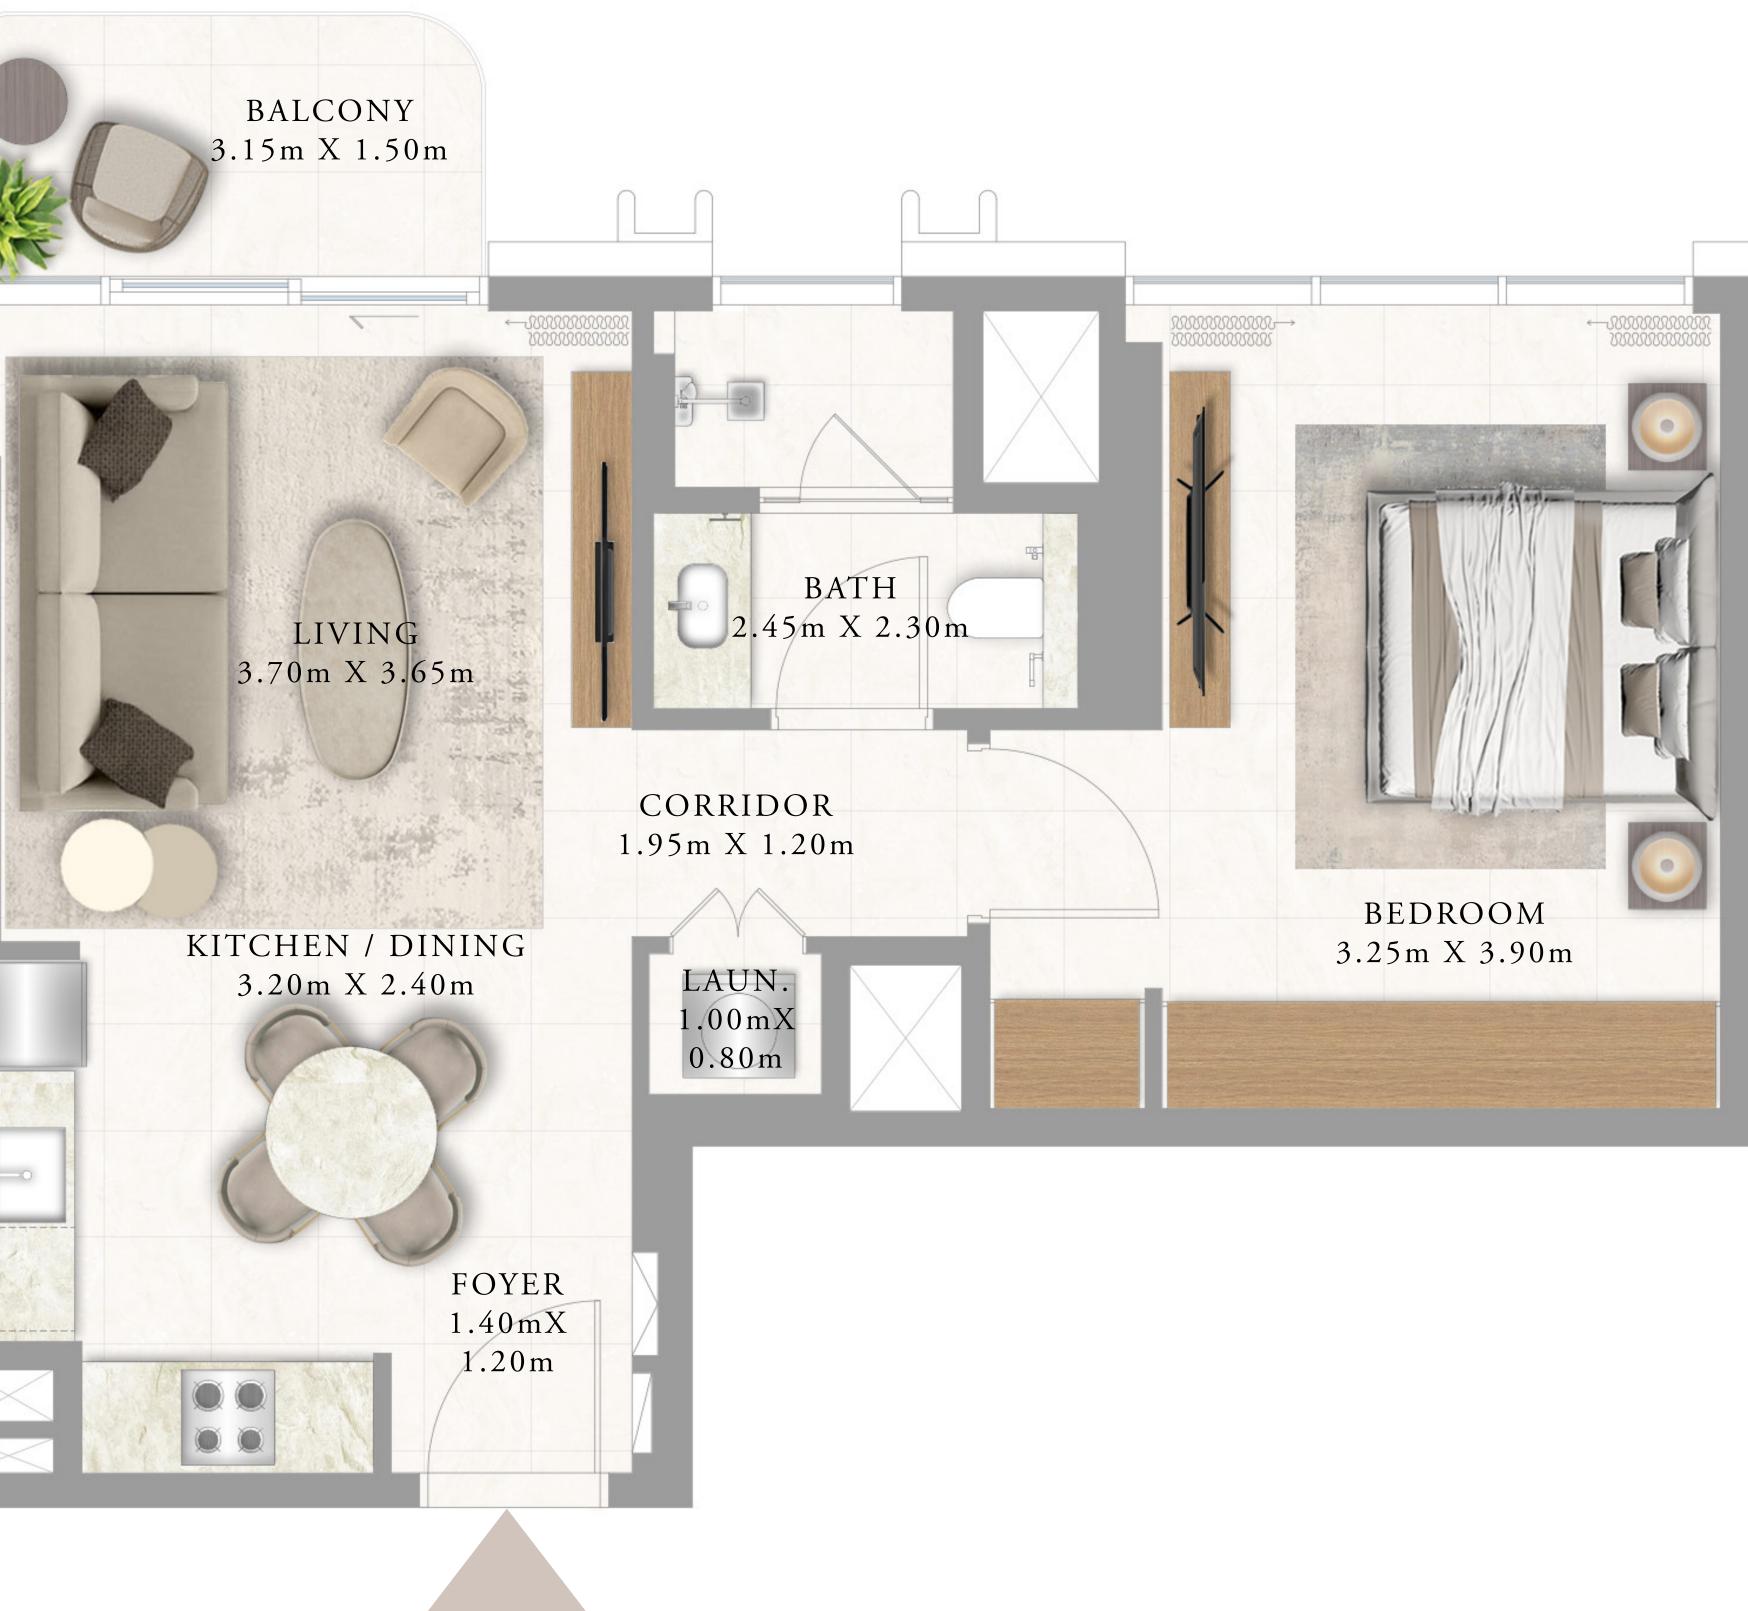

#### 1 BEDROOM TYPE 1

LEVEL 1

SUITE AREA 603.32 SQ.FT. 56.05 SQ.M. 18.24 SQ.M. BALCONY AREA 196.33 SQ.FT. TOTAL AREA 799.65 SQ.FT. 74.29 SQ.M.

KEY PLAN LEVEL LEVEL 1

KEY SECTION

Disclaimer : All dimensions are in imperial and metric, and measured from finish to finish excluding construction tolerances. 2. All materials, dimensions, and drawings are approximate only. 3. Information is subject to change without notice, at developer's absolute discretion. 4. Actual area may vary from the stated area. 5. Drawings not to scale. 6. All images used are for illustrative purposes only and do not represent the actual size, features, specifications, fittings, and furnishings. 7. The developer reserves the right to make revisions / alterations, at it's absolute discretion, without any liability whatsoever.

#### BEDROOM TYPE 1A

LEVEL 1

SUITE AREA 594.49 SQ.FT. 55.23 SQ.M. BALCONY AREA 18.24 SQ.M. 196.33 SQ.FT. TOTAL AREA 790.82 SQ.FT. 73.47 SQ.M.

KEY PLAN LEVEL LEVEL 1

KEY SECTION

Disclaimer : All dimensions are in imperial and metric, and measured from finish to finish excluding construction tolerances. 2. All materials, dimensions, and drawings are approximate only. 3. Information is subject to change without notice, at developer's absolute discretion. 4. Actual area may vary from the stated area. 5. Drawings not to scale. 6. All images used are for illustrative purposes only and do not represent the actual size, features, specifications, fittings, and furnishings. 7. The developer reserves the right to make revisions / alterations, at it's absolute discretion, without any liability whatsoever.