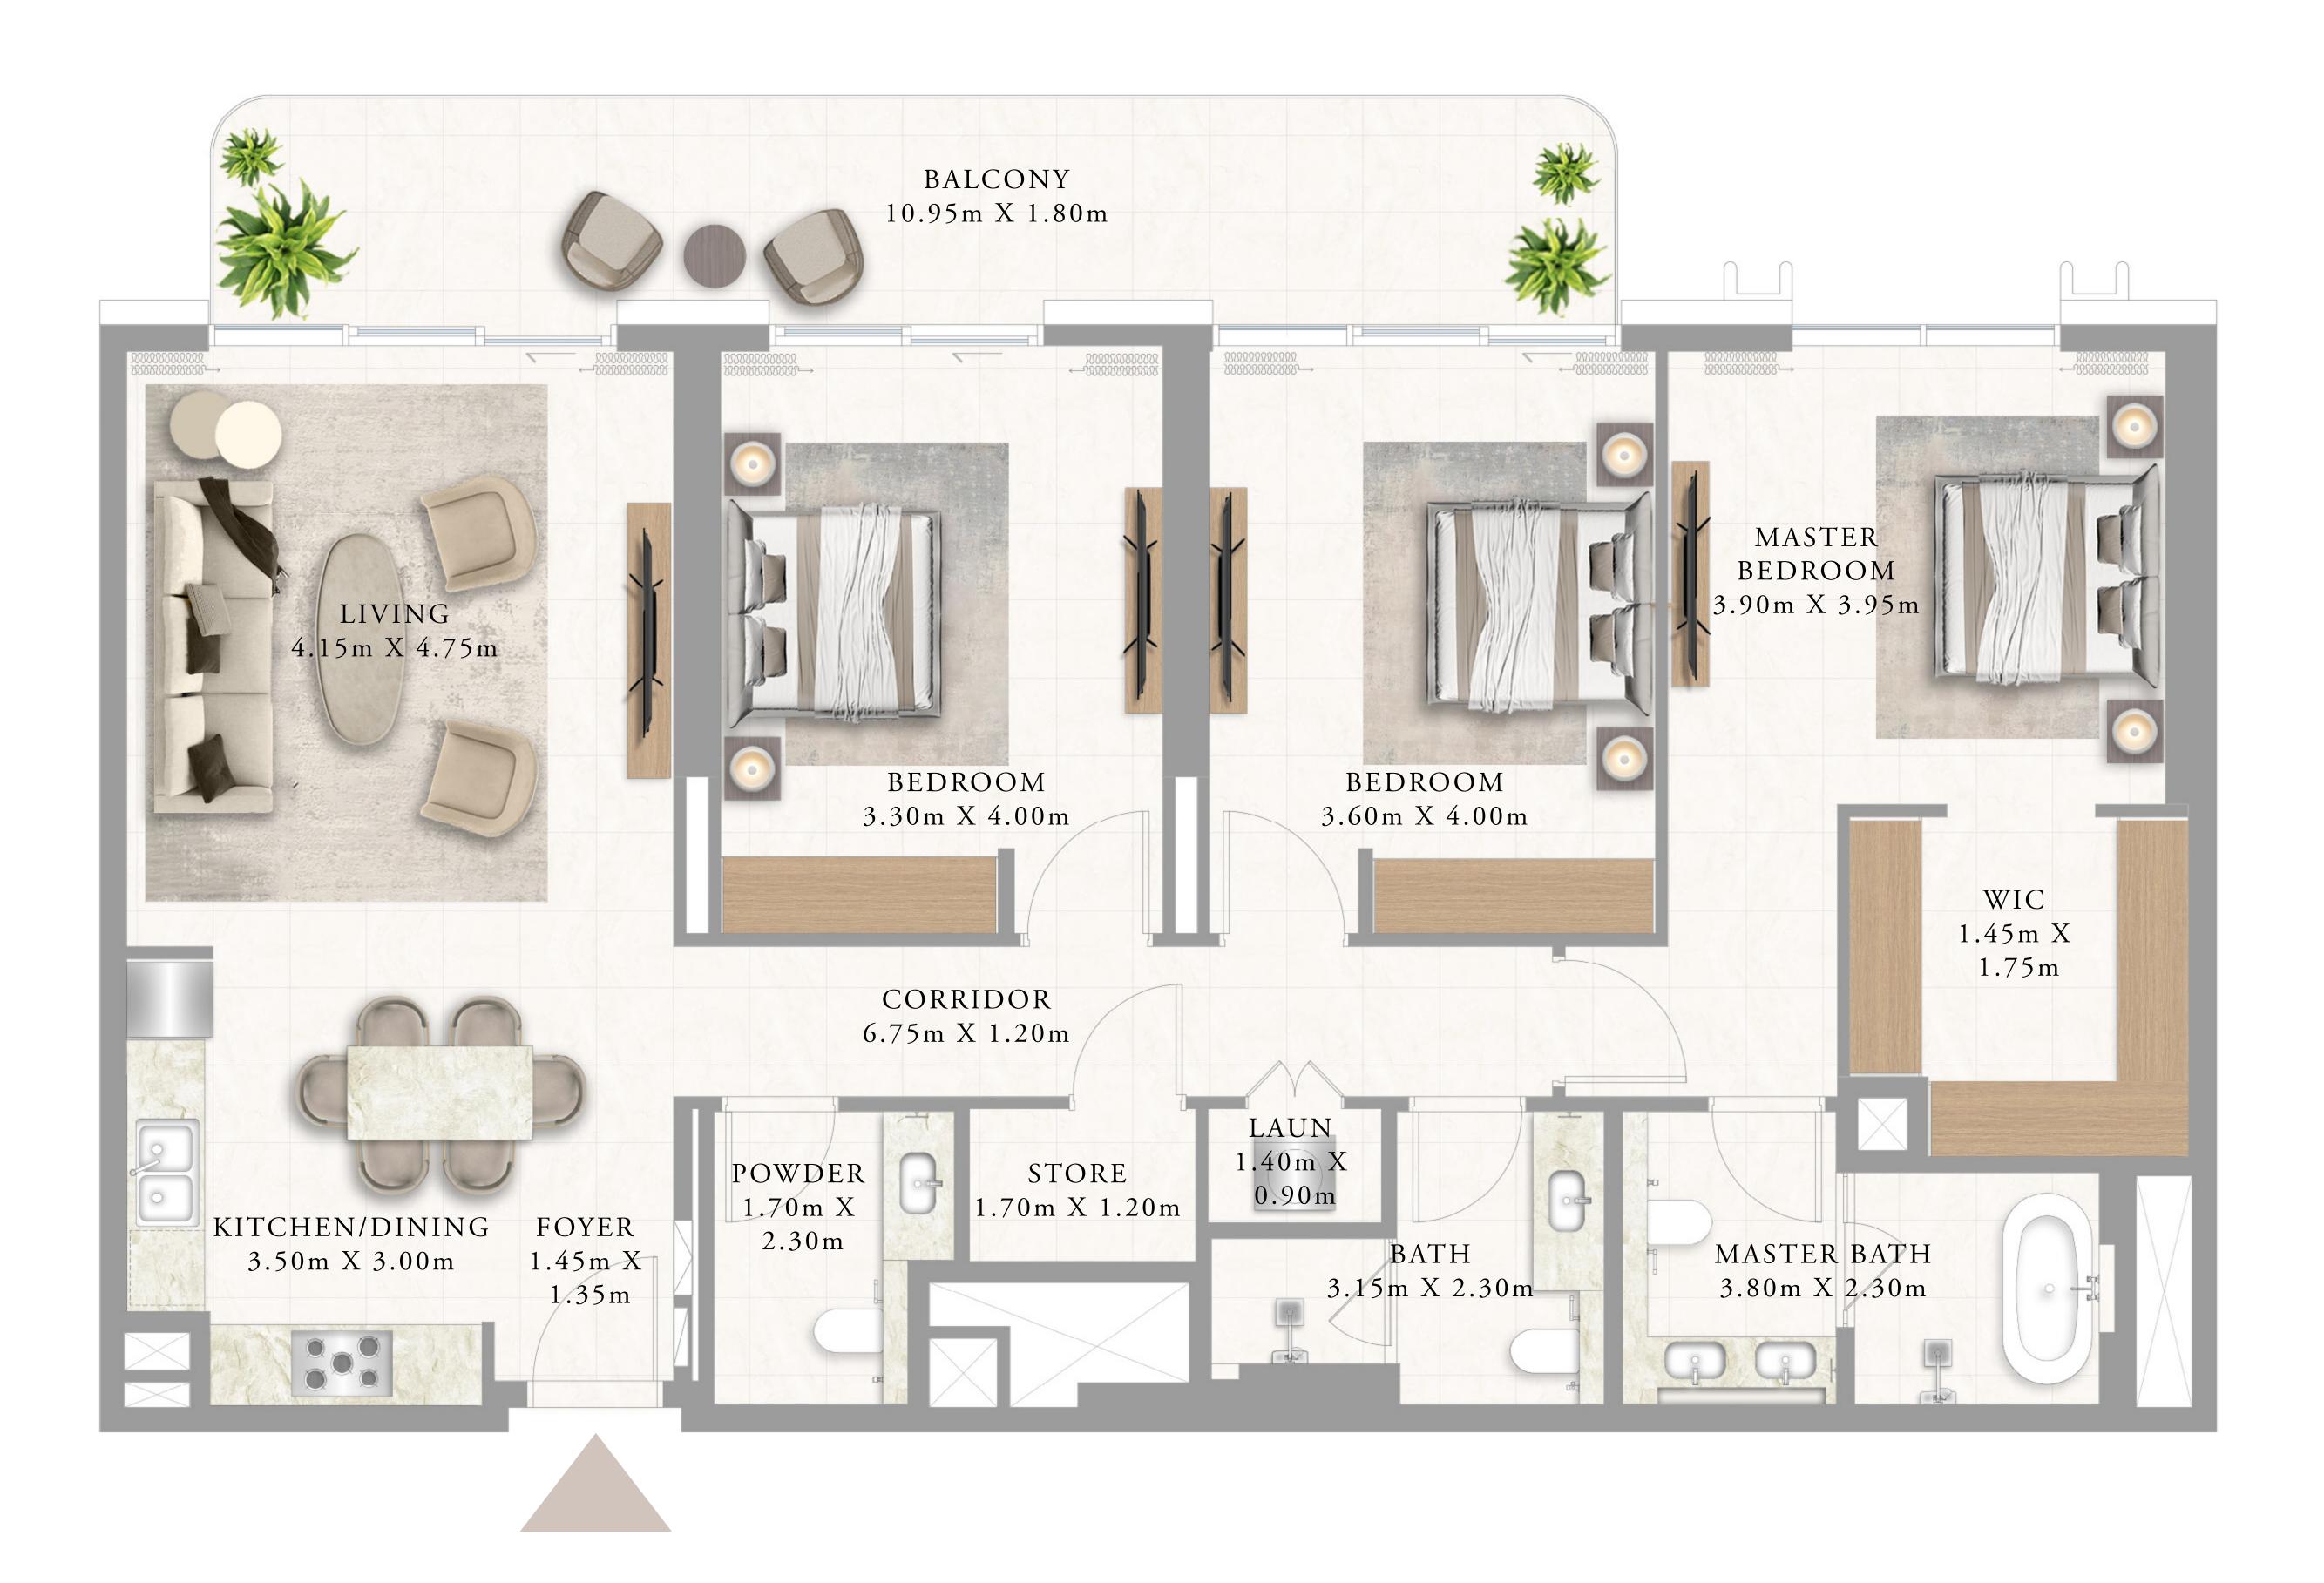

#### 2 BEDROOM TYPE 2A

LEVEL 2

SUITE AREA 1045.18 SQ.FT. 97.10 SQ.M. 10.40 SQ.M. BALCONY AREA 111.94 SQ.FT. TOTAL AREA 1157.12 SQ.FT. 107.50 SQ.M.

Disclaimer : All dimensions are in imperial and metric, and measured from finish to finish excluding construction tolerances. 2. All materials, dimensions, and drawings are approximate only. 3. Information is subject to change without notice, at developer's absolute discretion. 4. Actual area may vary from the stated area. 5. Drawings not to scale. 6. All images used are for illustrative purposes only and do not represent the actual size, features, specifications, fittings, and furnishings. 7. The developer reserves the right to make revisions / alterations, at it's absolute discretion, without any liability whatsoever.