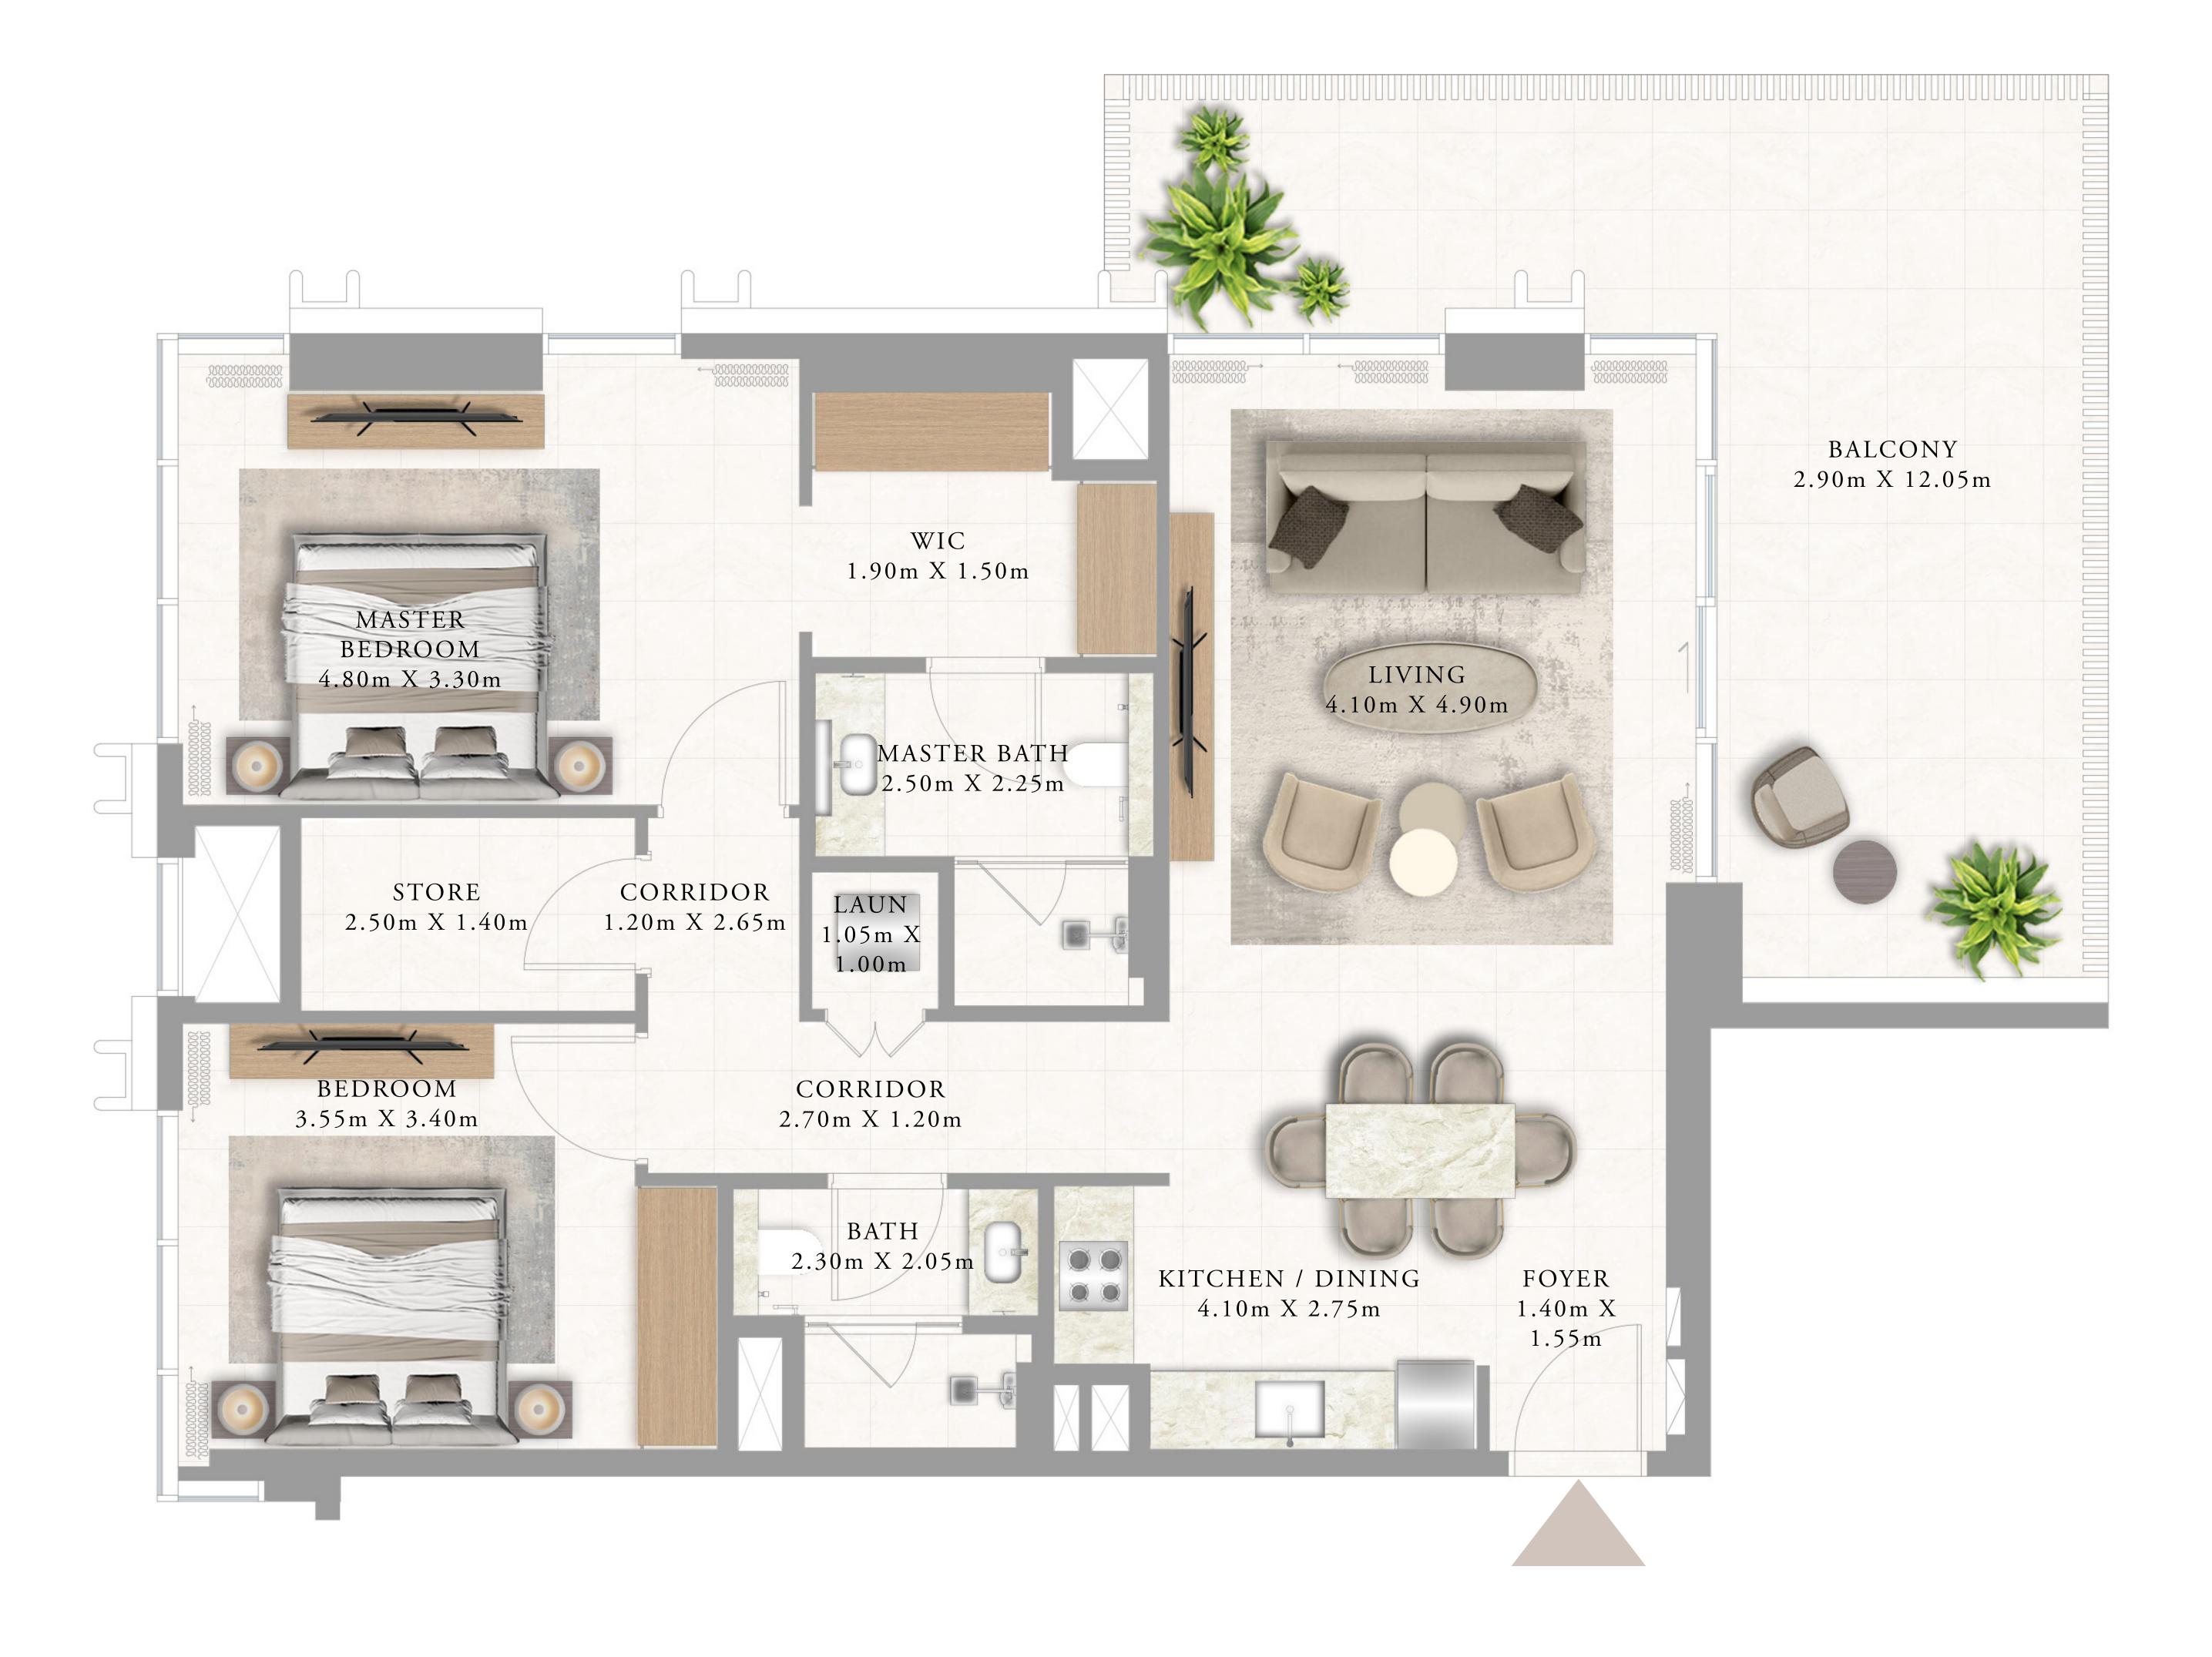

#### BEDROOM TYPE 2A

LEVEL 2

SUITE AREA 56.16 SQ.M. 604.50 SQ.FT. BALCONY AREA 55.43 SQ.FT. 5.15 SQ.M. TOTAL AREA 659.93 SQ.FT. 61.31 SQ.M.

KEY SECTION KEY PLAN LEVEL LEVEL 2 05 06 04 03

Disclaimer : All dimensions are in imperial and metric, and measured from finish to finish excluding construction tolerances. 2. All materials, dimensions, and drawings are approximate only. 3. Information is subject to change without notice, at developer's absolute discretion. 4. Actual area may vary from the stated area. 5. Drawings not to scale. 6. All images used are for illustrative purposes only and do not represent the actual size, features, specifications, fittings, and furnishings. 7. The developer reserves the right to make revisions / alterations, at it's absolute discretion, without any liability whatsoever.

BUILDING 2

#### BEDROOM TYPE 2A

LEVELS 3 TO 19

SUITE AREA 56.16 SQ.M. 604.50 SQ.FT. BALCONY AREA 55.43 SQ.FT. 5.15 SQ.M. TOTAL AREA 659.93 SQ.FT. 61.31 SQ.M.

KEY PLAN LEVEL LEVELS 3 TO 19

KEY SECTION

developer reserves the right to make revisions / alterations, at it's absolute discretion, without any liability whatsoever.