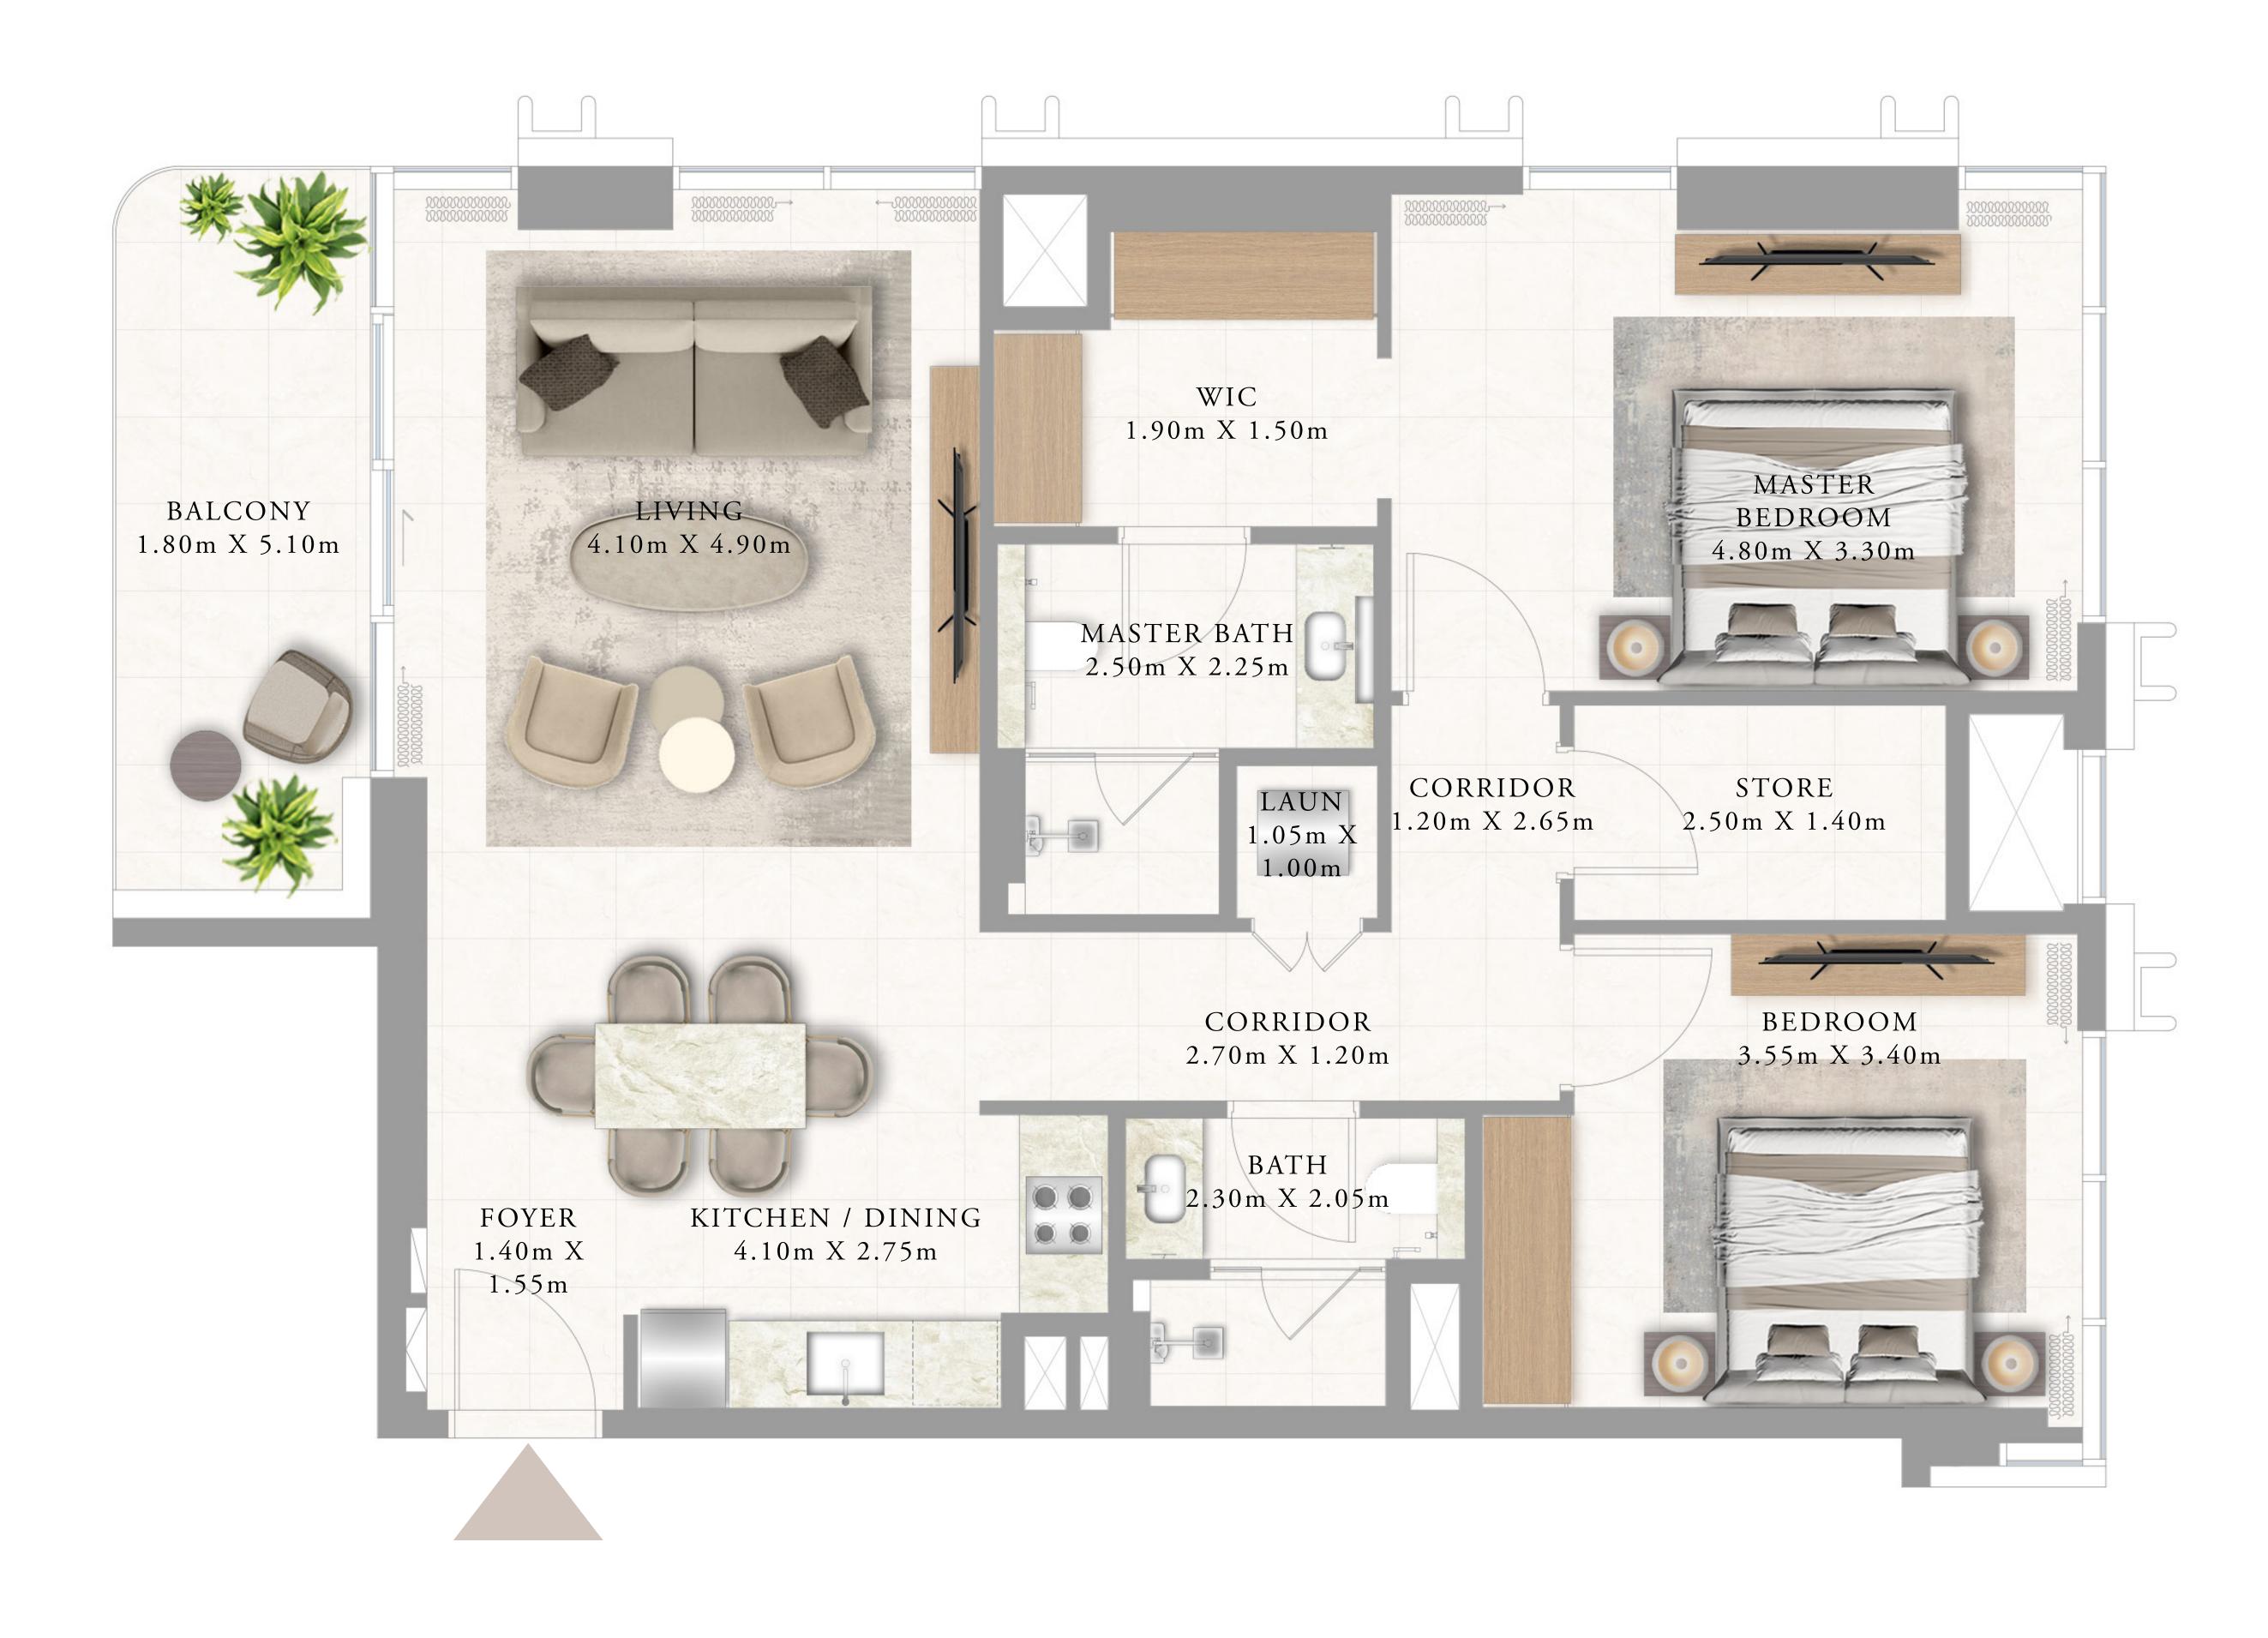

UNIT 09

Disclaimer : All dimensions are in imperial and metric, and measured from finish to finish excluding construction tolerances. 2. All materials, dimensions, and drawings are approximate only. 3. Information is subject to change without notice, at developer's absolute discretion. 4. Actual area may vary from the stated area. 5. Drawings not to scale. 6. All images used are for illustrative purposes only and do not represent the actual size, features, specifications, fittings, and furnishings. 7. The

## ADDRESS RESIDENCES AL MARJAN ISLAND

BUILDING 2

1 BEDROOM TYPE 3

| LEVEL 1               |                                | UN            |
|-----------------------|--------------------------------|---------------|
| SUITE AREA            | 671.45 SQ.FT.                  | 62            |
| BALCONY AREA          | 138.42 SQ.FT.                  | 12            |
| TOTAL AREA            | 809.87 SQ.FT.                  | 7.            |
|                       |                                |               |
| LEVEL 1               |                                | UN            |
| LEVEL 1<br>Suite Area | 665.42 SQ.FT.                  | U N<br>6      |
|                       | 665.42 SQ.FT.<br>137.46 SQ.FT. | UN<br>6<br>12 |

#### KEY PLAN LEVEL LEVEL 1

()6

05

04

Disclaimer : All dimensions are in imperial and metric, and measured from finish to finish to finish excluding construction tolerances. 2. All materials, dimensions, and drawings are approximate only. 3. Information is subject to change without notice, at developer's absolute discretion. 4. Actual area may vary from the stated area. 5. Drawings not to scale. 6. All images used are for illustrative purposes only and do not represent the actual size, features, specifications, fittings, and furnishings. 7. The developer reserves the right to make revisions / alterations, at it's absolute discretion, without any liability whatsoever.

NIT 02

62.38 SQ.M.

12.86 SQ.M.

75.24 SQ.M.

NIT 03

61.82 SQ.M.

12.77 SQ.M.

74.59 SQ.M.