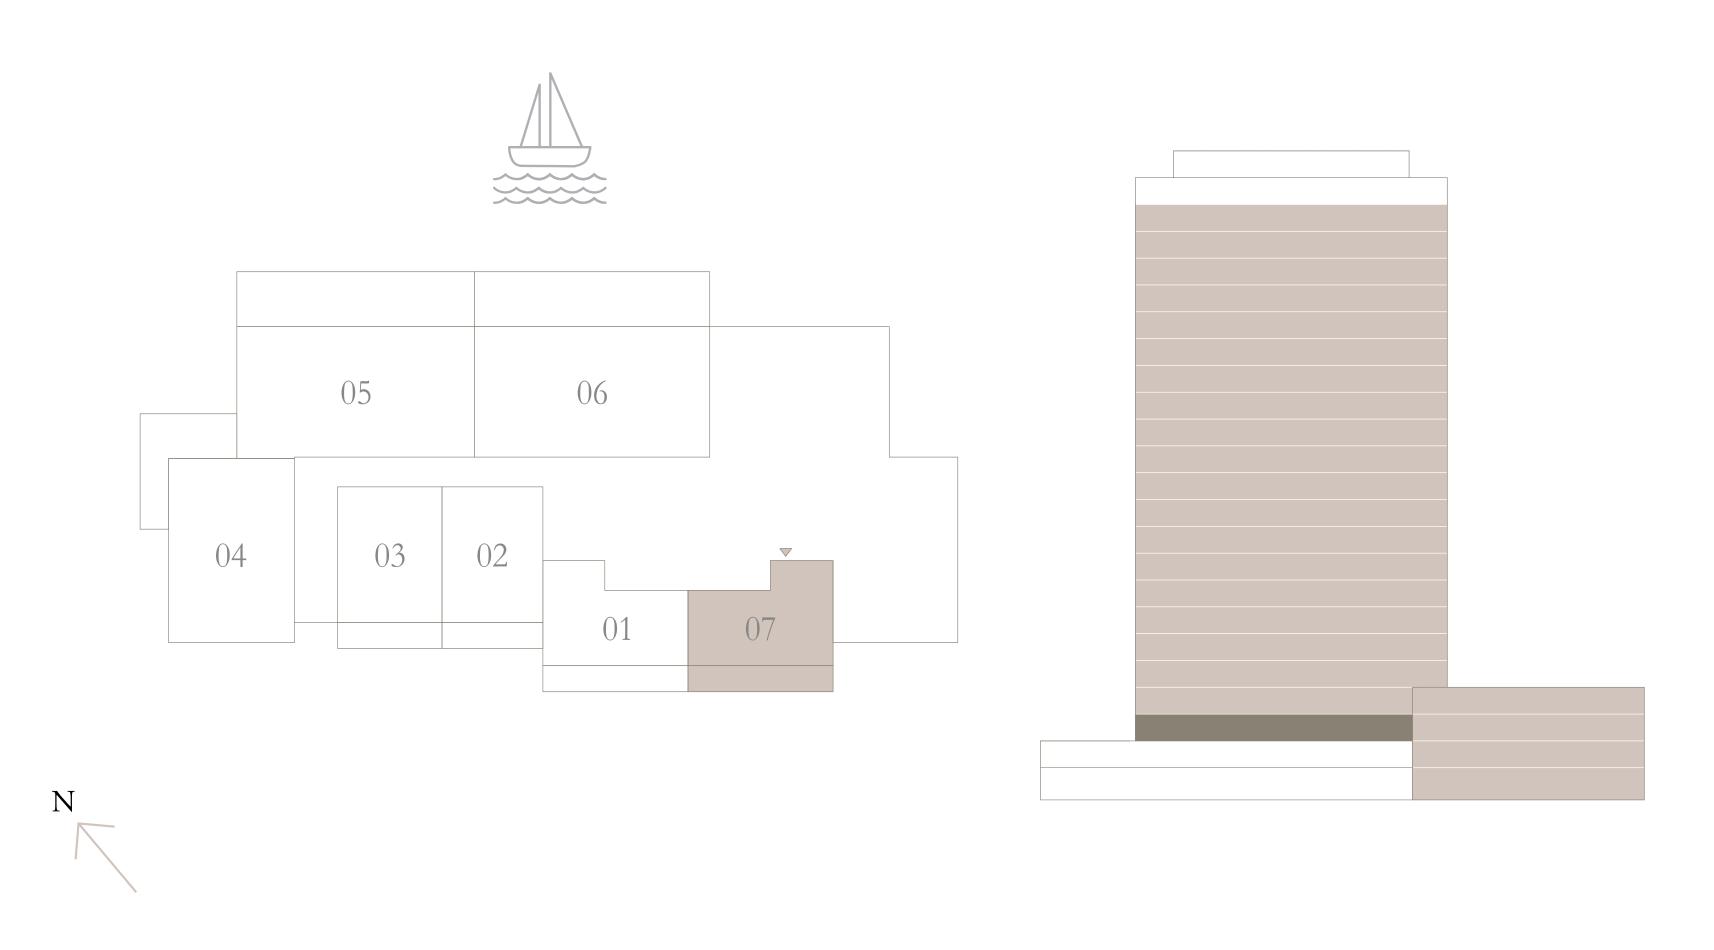

#### 1 BEDROOM TYPE 1

LEVEL 1

SUITE AREA 603.32 SQ.FT. 56.05 SQ.M. 18.24 SQ.M. BALCONY AREA 196.33 SQ.FT. TOTAL AREA 799.65 SQ.FT. 74.29 SQ.M.

KEY PLAN LEVEL LEVEL 1

KEY SECTION

Disclaimer : All dimensions are in imperial and metric, and measured from finish to finish excluding construction tolerances. 2. All materials, dimensions, and drawings are approximate only. 3. Information is subject to change without notice, at developer's absolute discretion. 4. Actual area may vary from the stated area. 5. Drawings not to scale. 6. All images used are for illustrative purposes only and do not represent the actual size, features, specifications, fittings, and furnishings. 7. The developer reserves the right to make revisions / alterations, at it's absolute discretion, without any liability whatsoever.