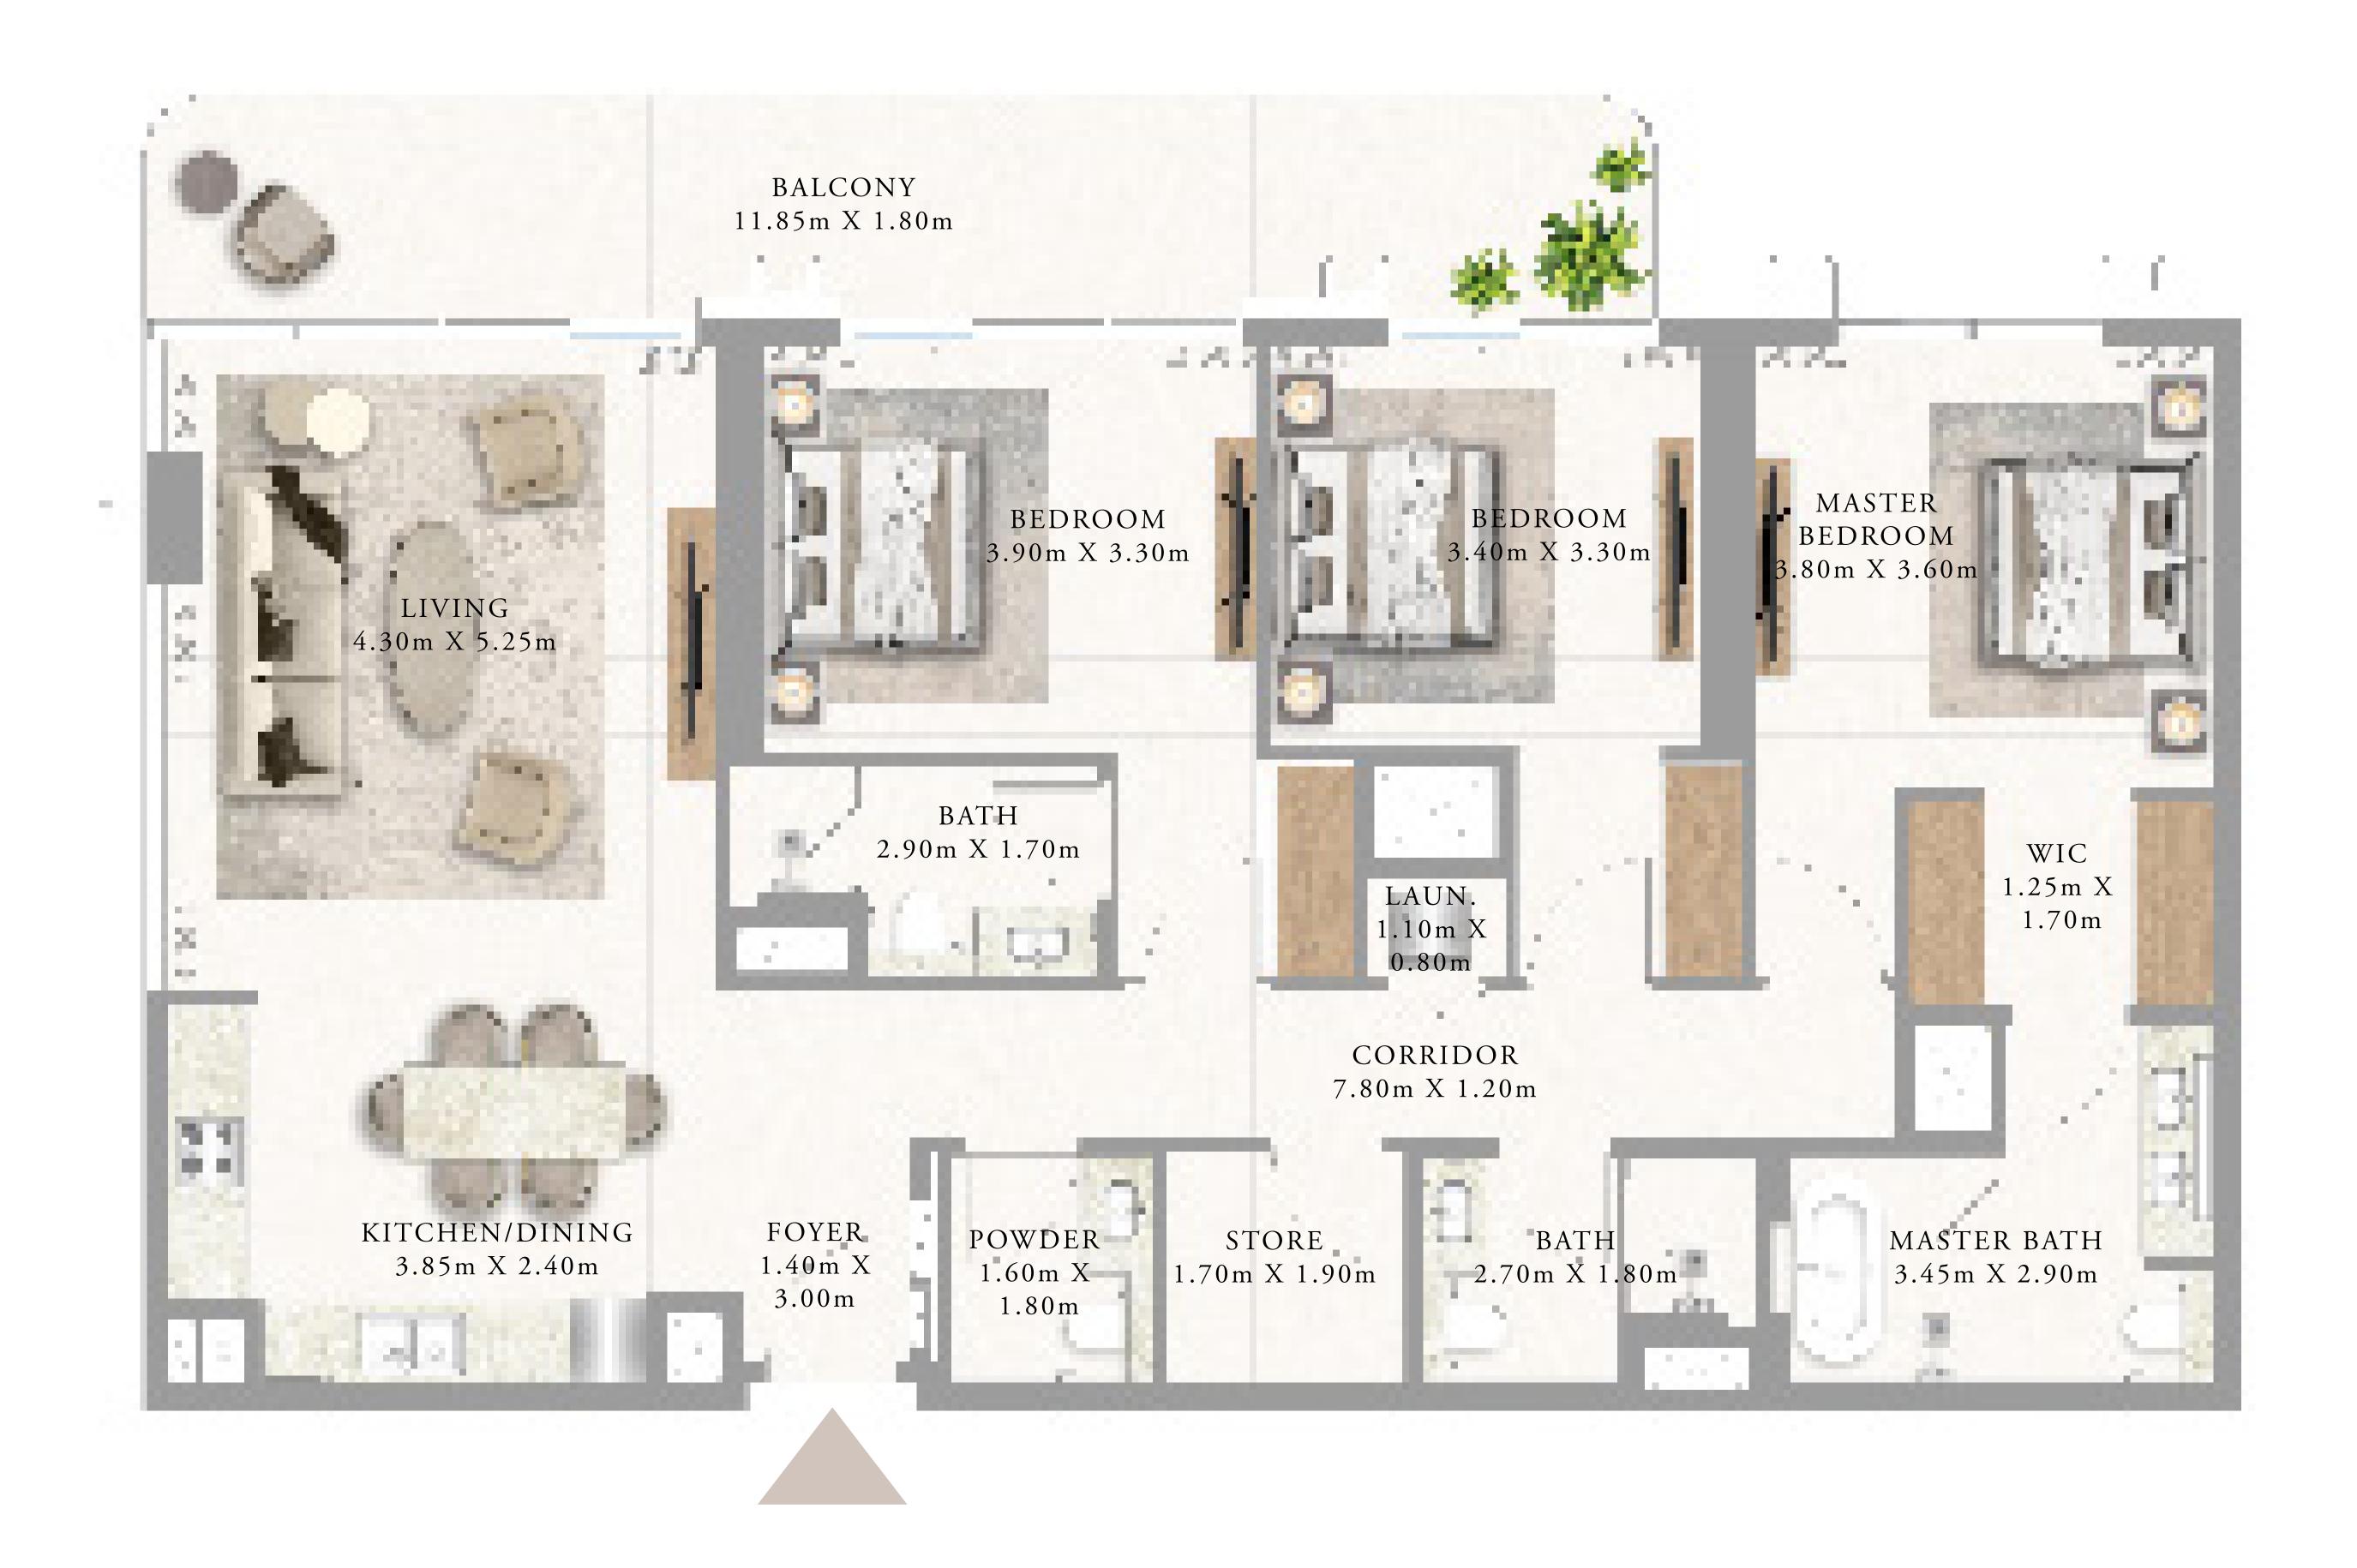

#### BEDROOM TYPE 2A

LEVEL 2

SUITE AREA 56.16 SQ.M. 604.50 SQ.FT. BALCONY AREA 55.43 SQ.FT. 5.15 SQ.M. TOTAL AREA 659.93 SQ.FT. 61.31 SQ.M.

KEY SECTION KEY PLAN LEVEL LEVEL 2 05 06 04 03

Disclaimer : All dimensions are in imperial and metric, and measured from finish to finish excluding construction tolerances. 2. All materials, dimensions, and drawings are approximate only. 3. Information is subject to change without notice, at developer's absolute discretion. 4. Actual area may vary from the stated area. 5. Drawings not to scale. 6. All images used are for illustrative purposes only and do not represent the actual size, features, specifications, fittings, and furnishings. 7. The developer reserves the right to make revisions / alterations, at it's absolute discretion, without any liability whatsoever.

BUILDING 2

#### BEDROOM TYPE 2A

LEVELS 3 TO 19

SUITE AREA 56.16 SQ.M. 604.50 SQ.FT. BALCONY AREA 55.43 SQ.FT. 5.15 SQ.M. TOTAL AREA 659.93 SQ.FT. 61.31 SQ.M.

KEY PLAN LEVEL LEVELS 3 TO 19

KEY SECTION

developer reserves the right to make revisions / alterations, at it's absolute discretion, without any liability whatsoever.