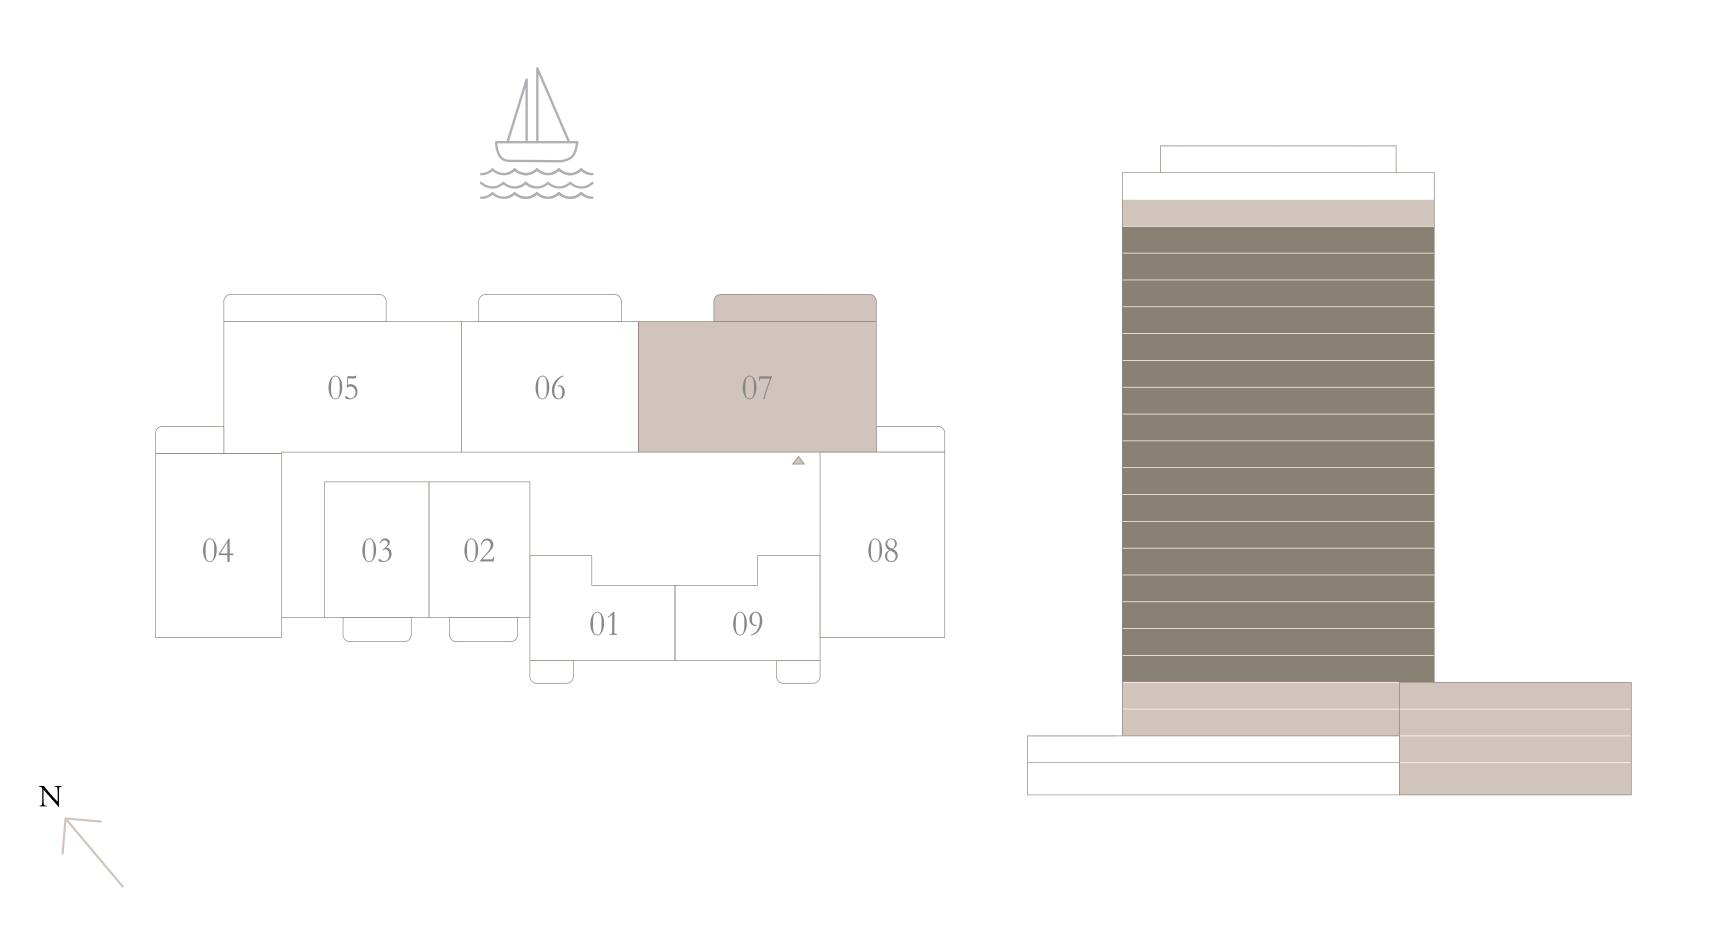

#### 3 BEDROOM TYPE 2

LEVEL 2

SUITE AREA 131.84 SQ.M. 1419.11 SQ.FT. 21.08 SQ.M. BALCONY AREA 226.90 SQ.FT. TOTAL AREA 152.92 SQ.M. 1646.01 SQ.FT.

Disclaimer : All dimensions are in imperial and metric, and measured from finish to finish excluding construction tolerances. 2. All materials, dimensions, and drawings are approximate only. 3. Information is subject to change without notice, at developer's absolute discretion. 4. Actual area may vary from the stated area. 5. Drawings not to scale. 6. All images used are for illustrative purposes only and do not represent the actual size, features, specifications, fittings, and furnishings. 7. The developer reserves the right to make revisions / alterations, at it's absolute discretion, without any liability whatsoever.

BUILDING 2