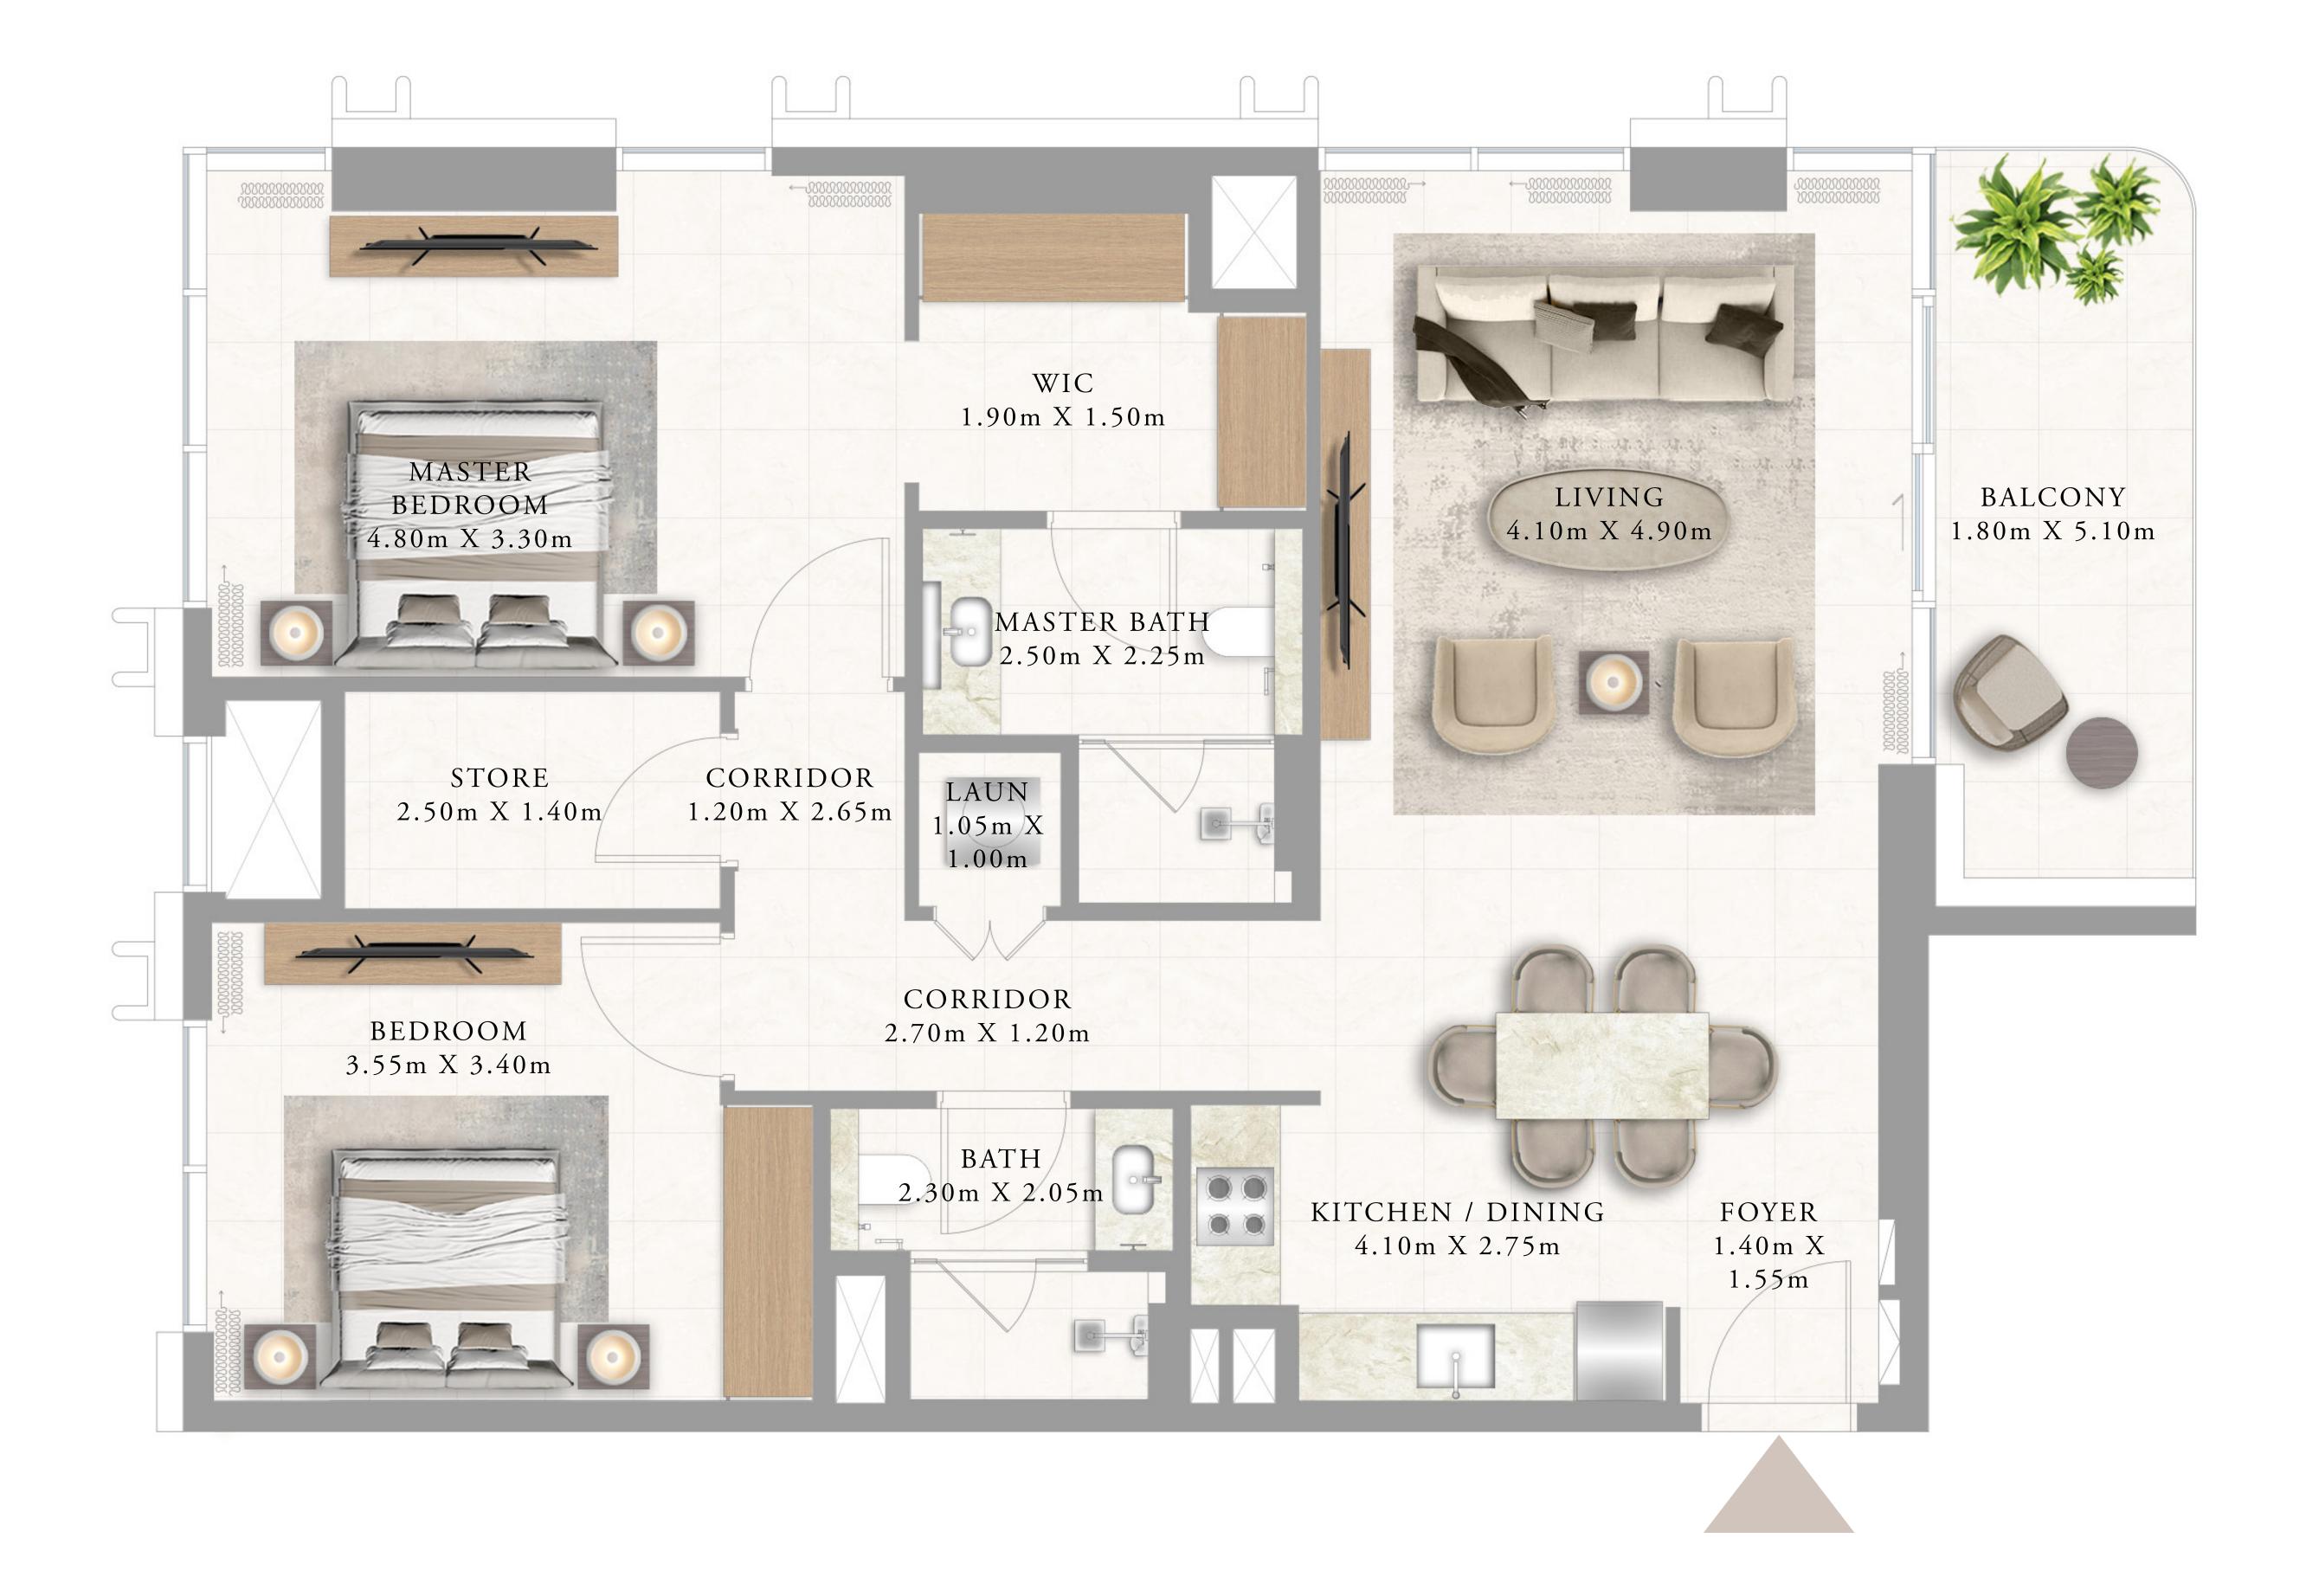

#### BEDROOM TYPE 2A

LEVEL 2

SUITE AREA 56.16 SQ.M. 604.50 SQ.FT. BALCONY AREA 55.43 SQ.FT. 5.15 SQ.M. TOTAL AREA 659.93 SQ.FT. 61.31 SQ.M.

KEY SECTION KEY PLAN LEVEL LEVEL 2 05 06 04 03

Disclaimer : All dimensions are in imperial and metric, and measured from finish to finish excluding construction tolerances. 2. All materials, dimensions, and drawings are approximate only. 3. Information is subject to change without notice, at developer's absolute discretion. 4. Actual area may vary from the stated area. 5. Drawings not to scale. 6. All images used are for illustrative purposes only and do not represent the actual size, features, specifications, fittings, and furnishings. 7. The developer reserves the right to make revisions / alterations, at it's absolute discretion, without any liability whatsoever.