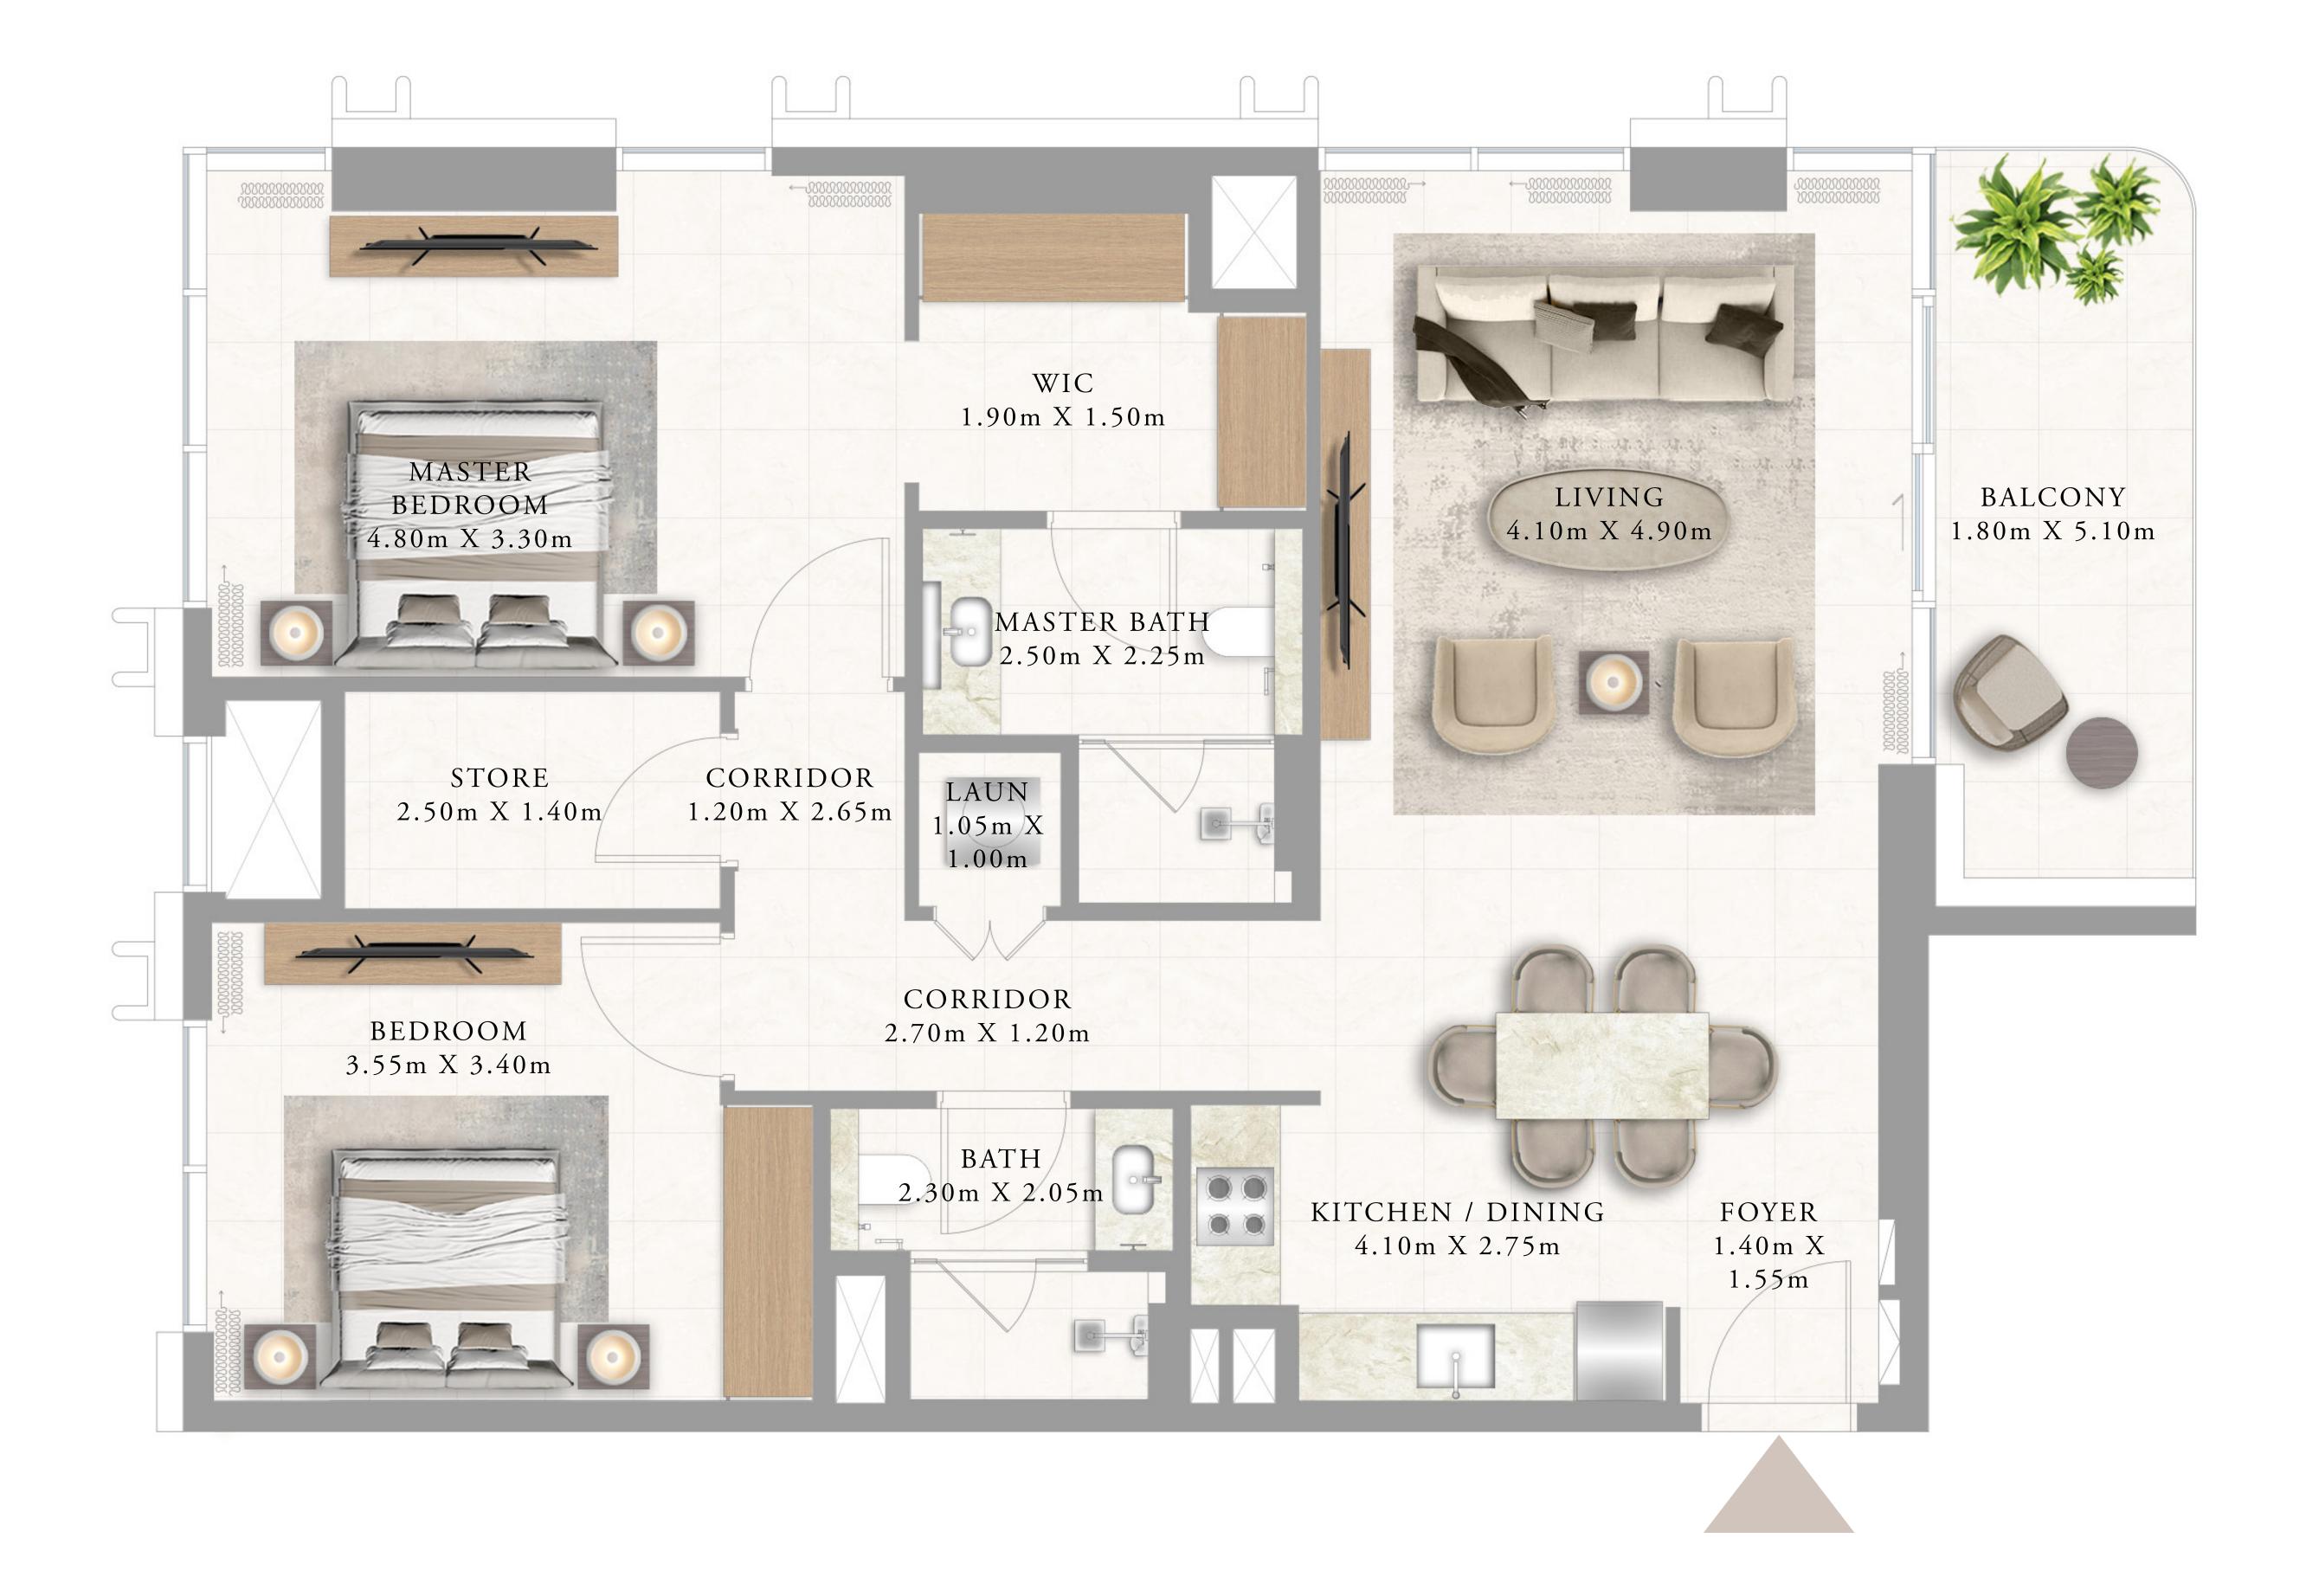

#### BEDROOM TYPE 2A

LEVELS 3 TO 19

SUITE AREA 56.16 SQ.M. 604.50 SQ.FT. BALCONY AREA 55.43 SQ.FT. 5.15 SQ.M. TOTAL AREA 659.93 SQ.FT. 61.31 SQ.M.

KEY PLAN LEVEL LEVELS 3 TO 19

KEY SECTION

developer reserves the right to make revisions / alterations, at it's absolute discretion, without any liability whatsoever.