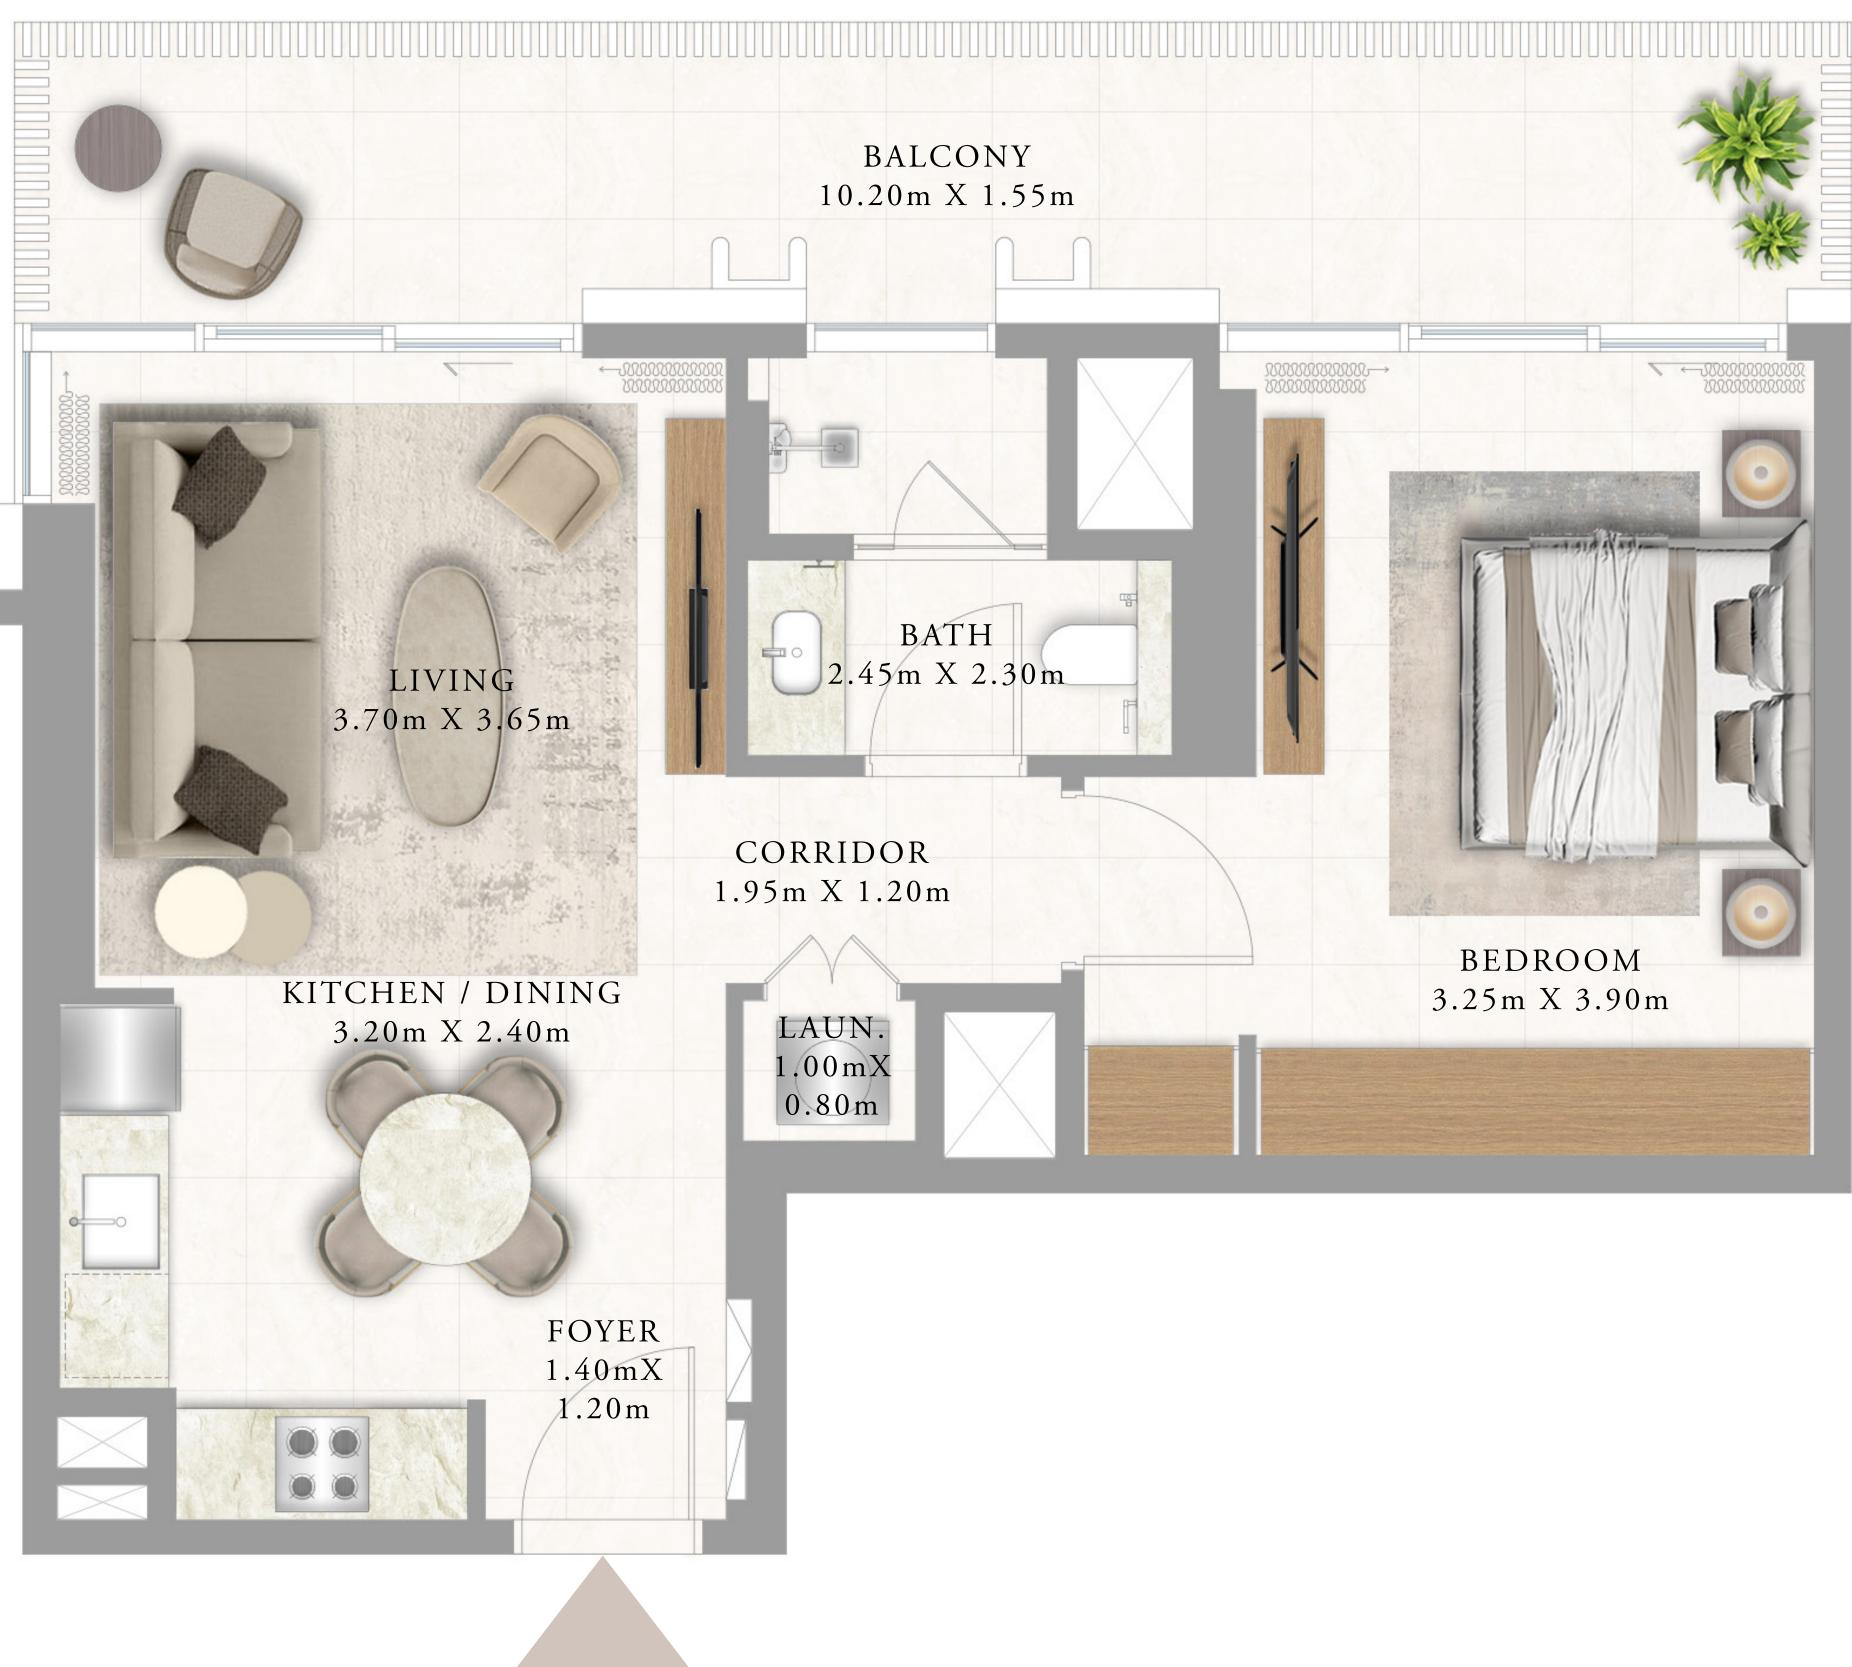

#### 1 BEDROOM TYPE 1

LEVEL 1

SUITE AREA 603.32 SQ.FT. 56.05 SQ.M. 18.24 SQ.M. BALCONY AREA 196.33 SQ.FT. TOTAL AREA 799.65 SQ.FT. 74.29 SQ.M.

KEY PLAN LEVEL LEVEL 1

KEY SECTION

Disclaimer : All dimensions are in imperial and metric, and measured from finish to finish excluding construction tolerances. 2. All materials, dimensions, and drawings are approximate only. 3. Information is subject to change without notice, at developer's absolute discretion. 4. Actual area may vary from the stated area. 5. Drawings not to scale. 6. All images used are for illustrative purposes only and do not represent the actual size, features, specifications, fittings, and furnishings. 7. The developer reserves the right to make revisions / alterations, at it's absolute discretion, without any liability whatsoever.