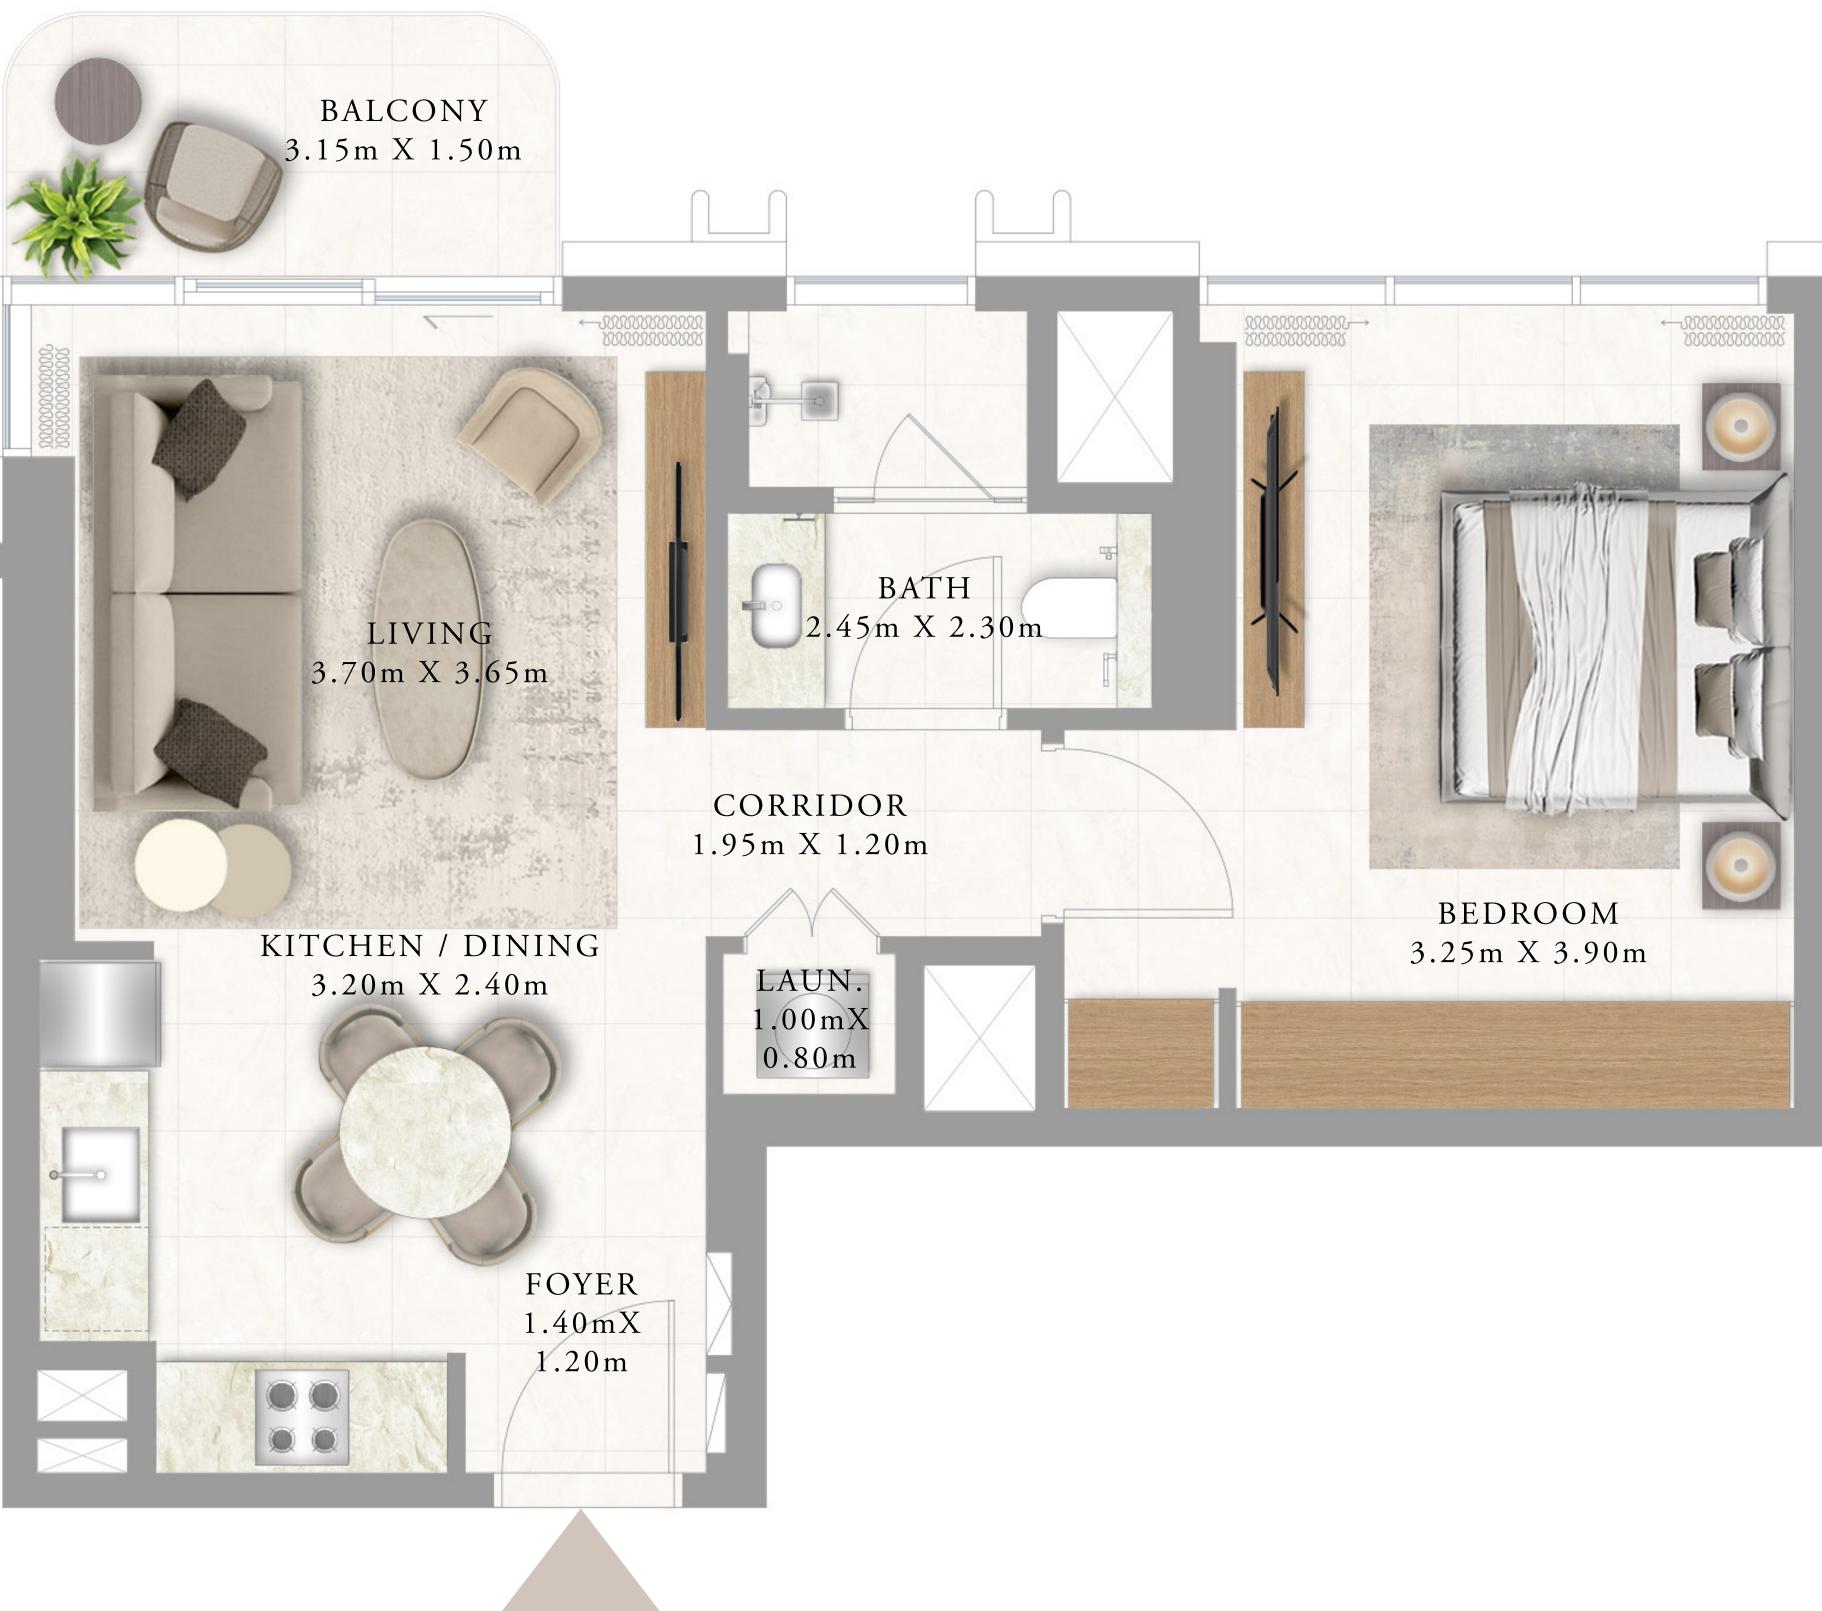

#### BEDROOM TYPE 1A

LEVEL 1

SUITE AREA 594.49 SQ.FT. 55.23 SQ.M. BALCONY AREA 18.24 SQ.M. 196.33 SQ.FT. TOTAL AREA 790.82 SQ.FT. 73.47 SQ.M.

KEY PLAN LEVEL LEVEL 1

KEY SECTION

Disclaimer : All dimensions are in imperial and metric, and measured from finish to finish excluding construction tolerances. 2. All materials, dimensions, and drawings are approximate only. 3. Information is subject to change without notice, at developer's absolute discretion. 4. Actual area may vary from the stated area. 5. Drawings not to scale. 6. All images used are for illustrative purposes only and do not represent the actual size, features, specifications, fittings, and furnishings. 7. The developer reserves the right to make revisions / alterations, at it's absolute discretion, without any liability whatsoever.

BUILDING 2