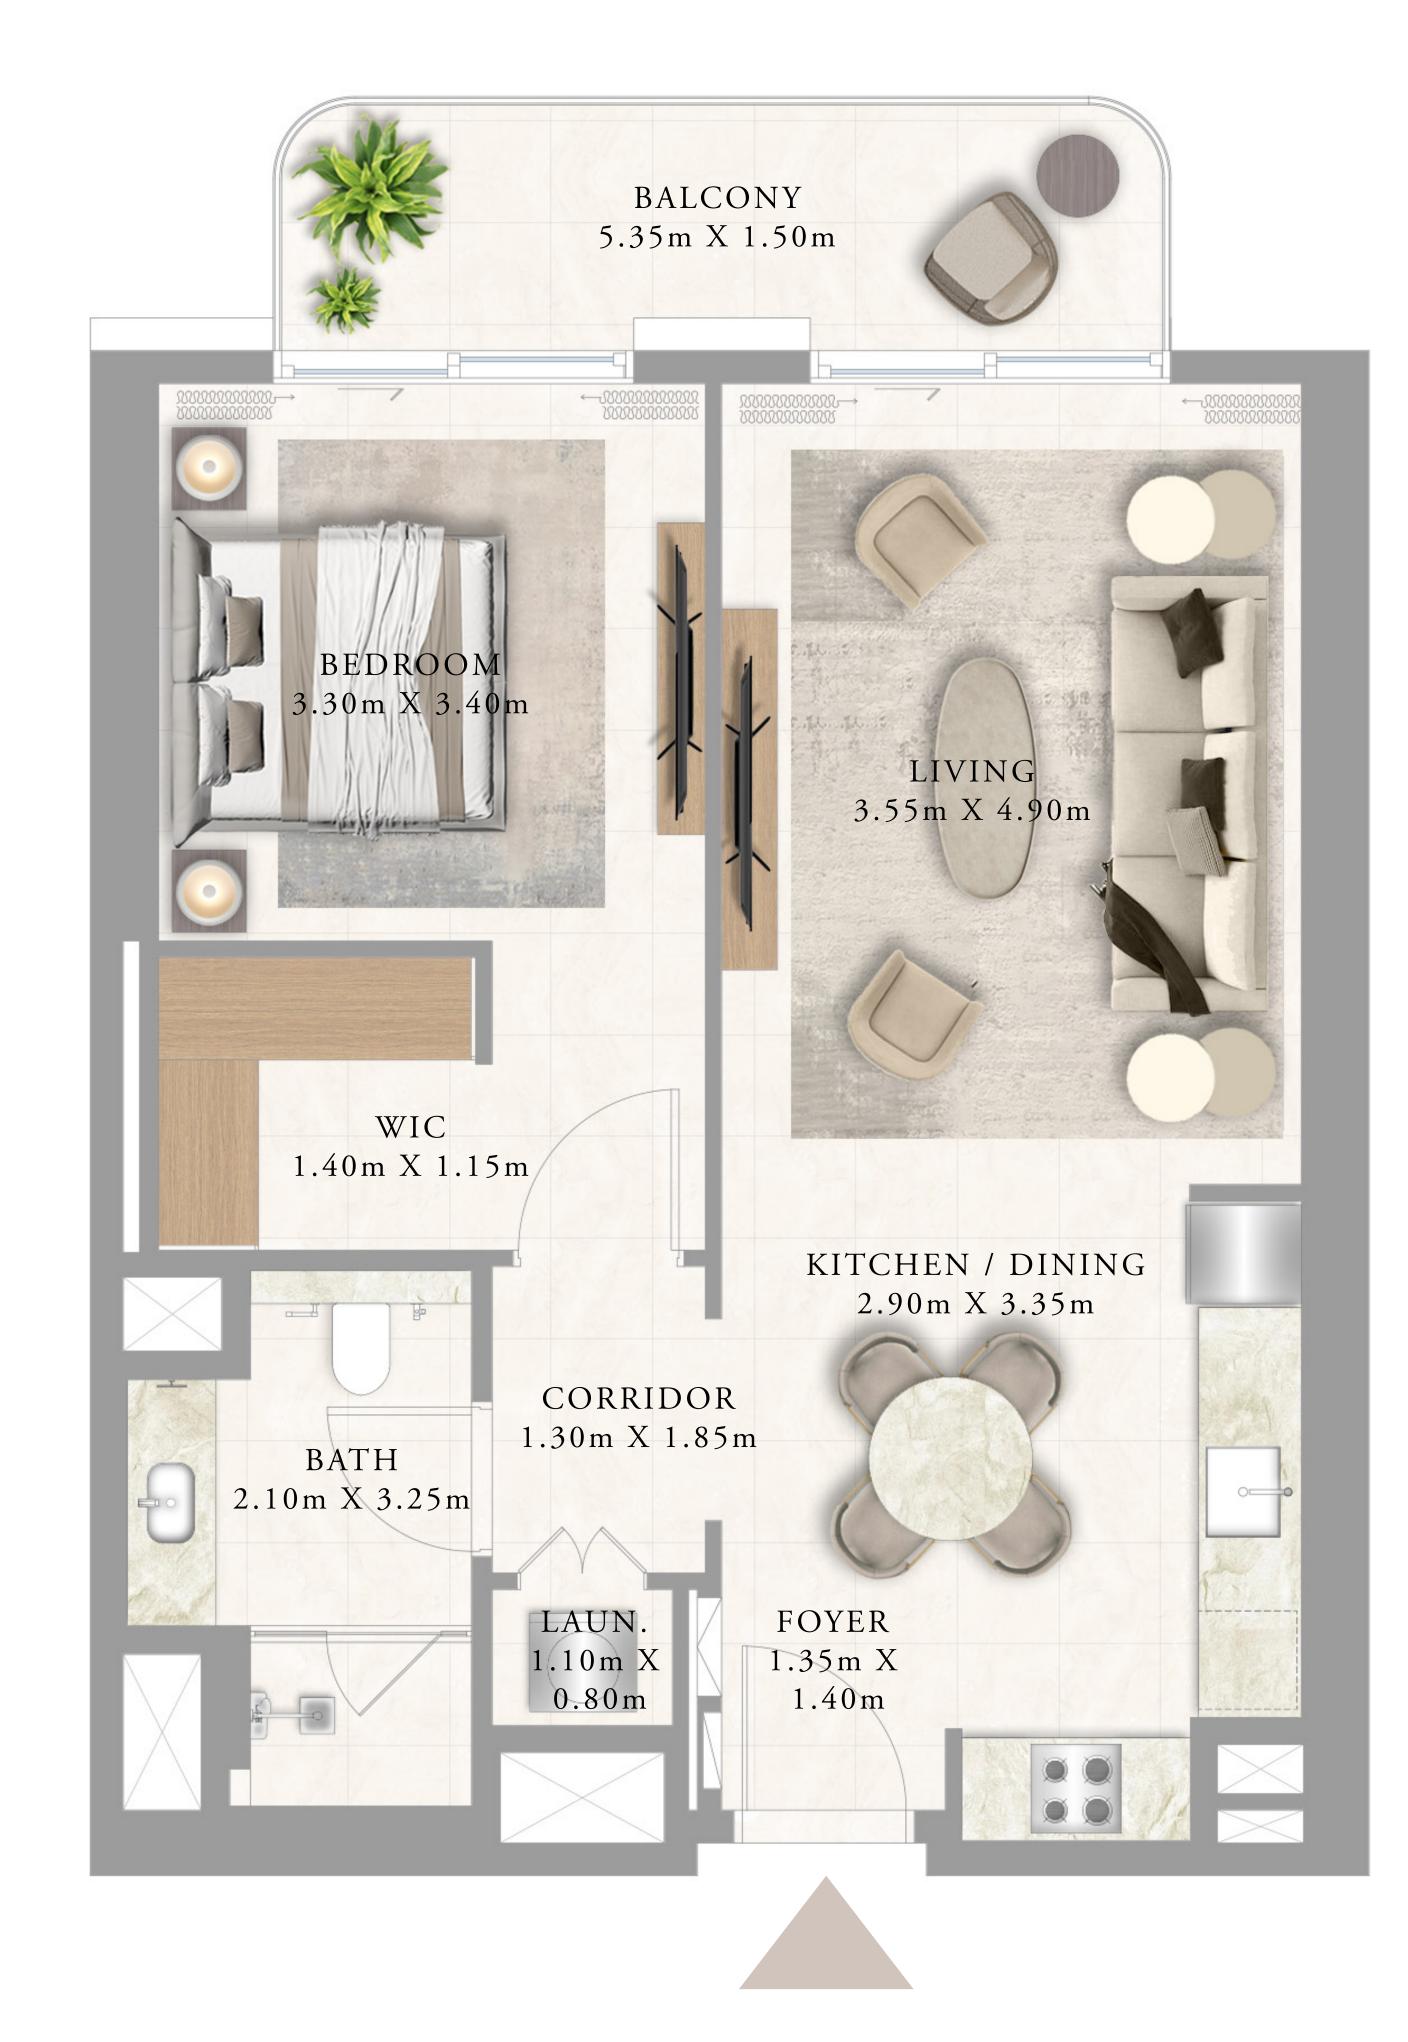

BUILDING 2

#### BEDROOM TYPE 1A

LEVEL 1

SUITE AREA 594.49 SQ.FT. 55.23 SQ.M. BALCONY AREA 18.24 SQ.M. 196.33 SQ.FT. TOTAL AREA 790.82 SQ.FT. 73.47 SQ.M.

KEY PLAN LEVEL LEVEL 1

KEY SECTION

Disclaimer : All dimensions are in imperial and metric, and measured from finish to finish excluding construction tolerances. 2. All materials, dimensions, and drawings are approximate only. 3. Information is subject to change without notice, at developer's absolute discretion. 4. Actual area may vary from the stated area. 5. Drawings not to scale. 6. All images used are for illustrative purposes only and do not represent the actual size, features, specifications, fittings, and furnishings. 7. The developer reserves the right to make revisions / alterations, at it's absolute discretion, without any liability whatsoever.