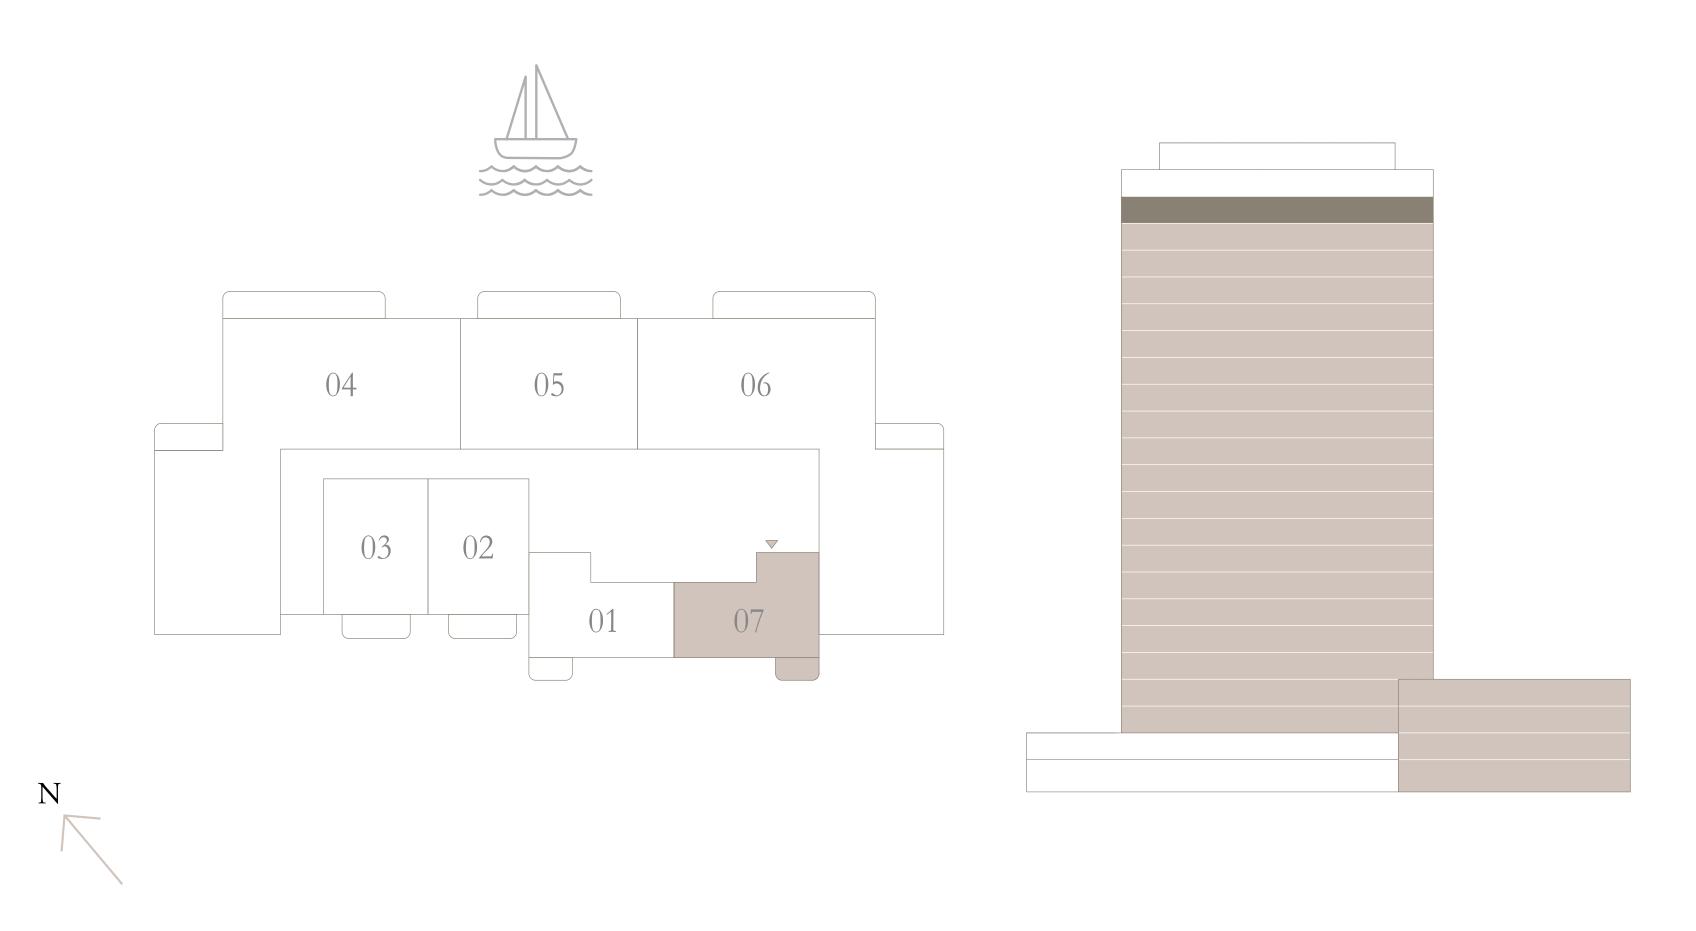

#### 1 BEDROOM TYPE 1

LEVEL 1

SUITE AREA 603.32 SQ.FT. 56.05 SQ.M. 18.24 SQ.M. BALCONY AREA 196.33 SQ.FT. TOTAL AREA 799.65 SQ.FT. 74.29 SQ.M.

KEY PLAN LEVEL LEVEL 1

KEY SECTION

Disclaimer : All dimensions are in imperial and metric, and measured from finish to finish excluding construction tolerances. 2. All materials, dimensions, and drawings are approximate only. 3. Information is subject to change without notice, at developer's absolute discretion. 4. Actual area may vary from the stated area. 5. Drawings not to scale. 6. All images used are for illustrative purposes only and do not represent the actual size, features, specifications, fittings, and furnishings. 7. The developer reserves the right to make revisions / alterations, at it's absolute discretion, without any liability whatsoever.

BUILDING 2