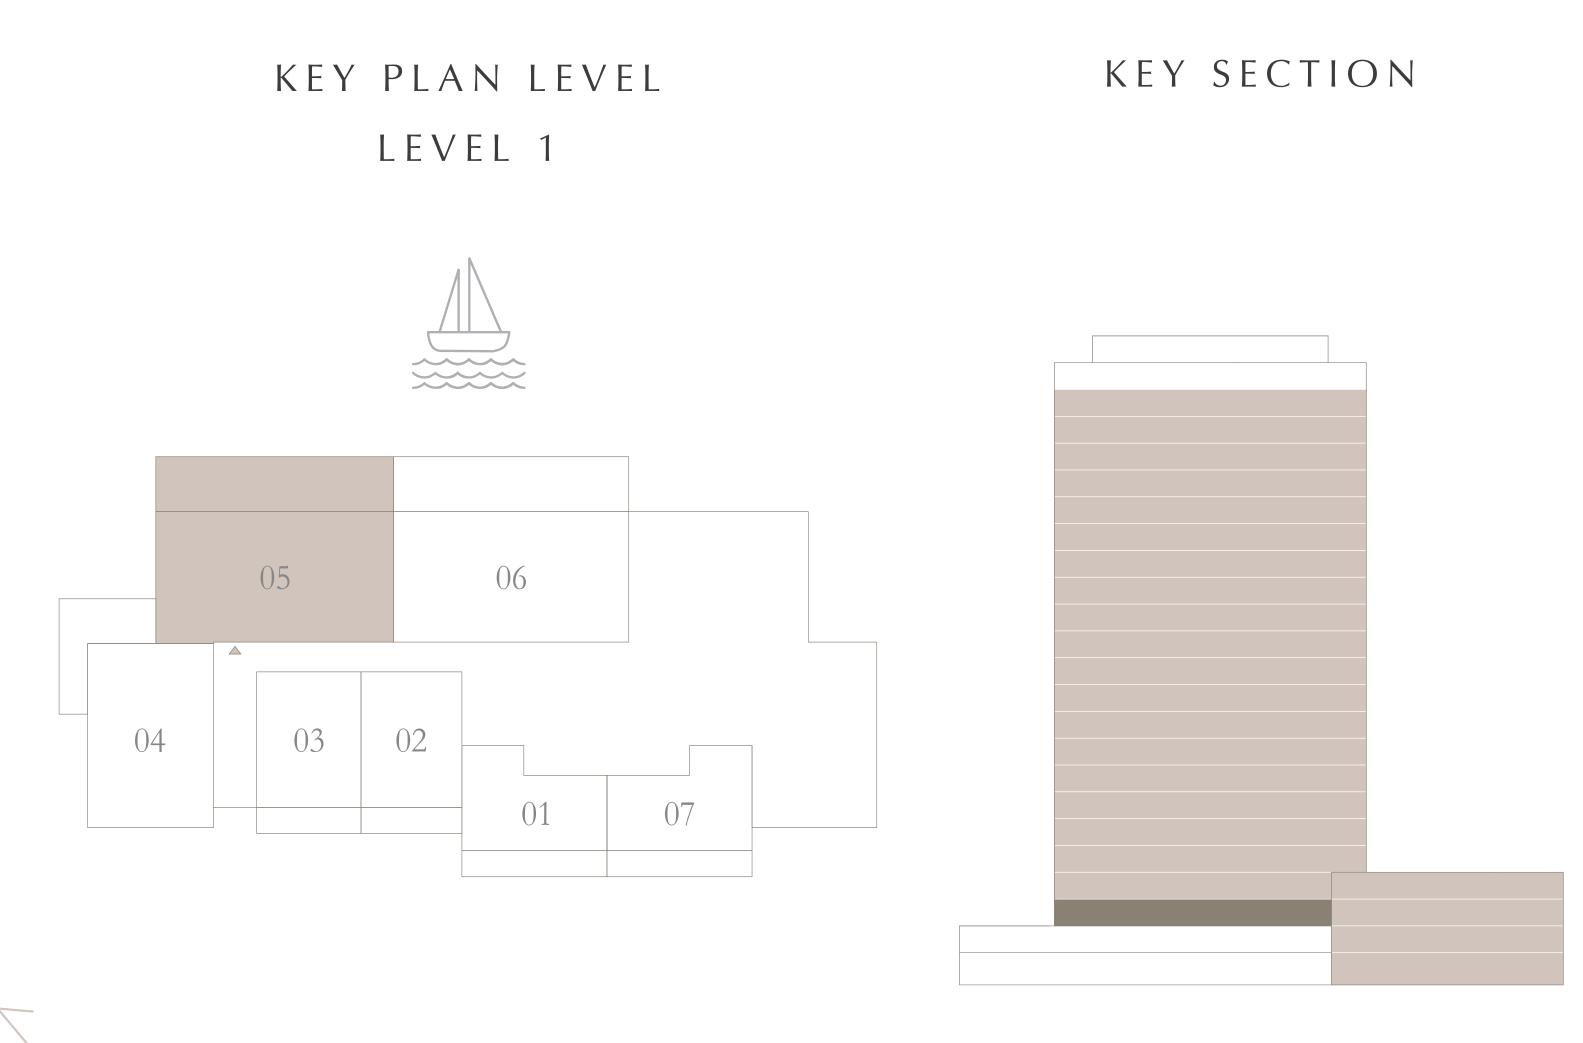

#### 3 BEDROOM TYPE 1

LEVEL 1

SUITE AREA 131.84 SQ.M. 1419.11 SQ.FT. 61.56 SQ.M. BALCONY AREA 662.63 SQ.FT. TOTAL AREA 2081.74 SQ.FT. 193.40 SQ.M.

Disclaimer : All dimensions are in imperial and metric, and measured from finish to finish excluding construction tolerances. 2. All materials, dimensions, and drawings are approximate only. 3. Information is subject to change without notice, at developer's absolute discretion. 4. Actual area may vary from the stated area. 5. Drawings not to scale. 6. All images used are for illustrative purposes only and do not represent the actual size, features, specifications, fittings, and furnishings. 7. The developer reserves the right to make revisions / alterations, at it's absolute discretion, without any liability whatsoever.

BUILDING 2