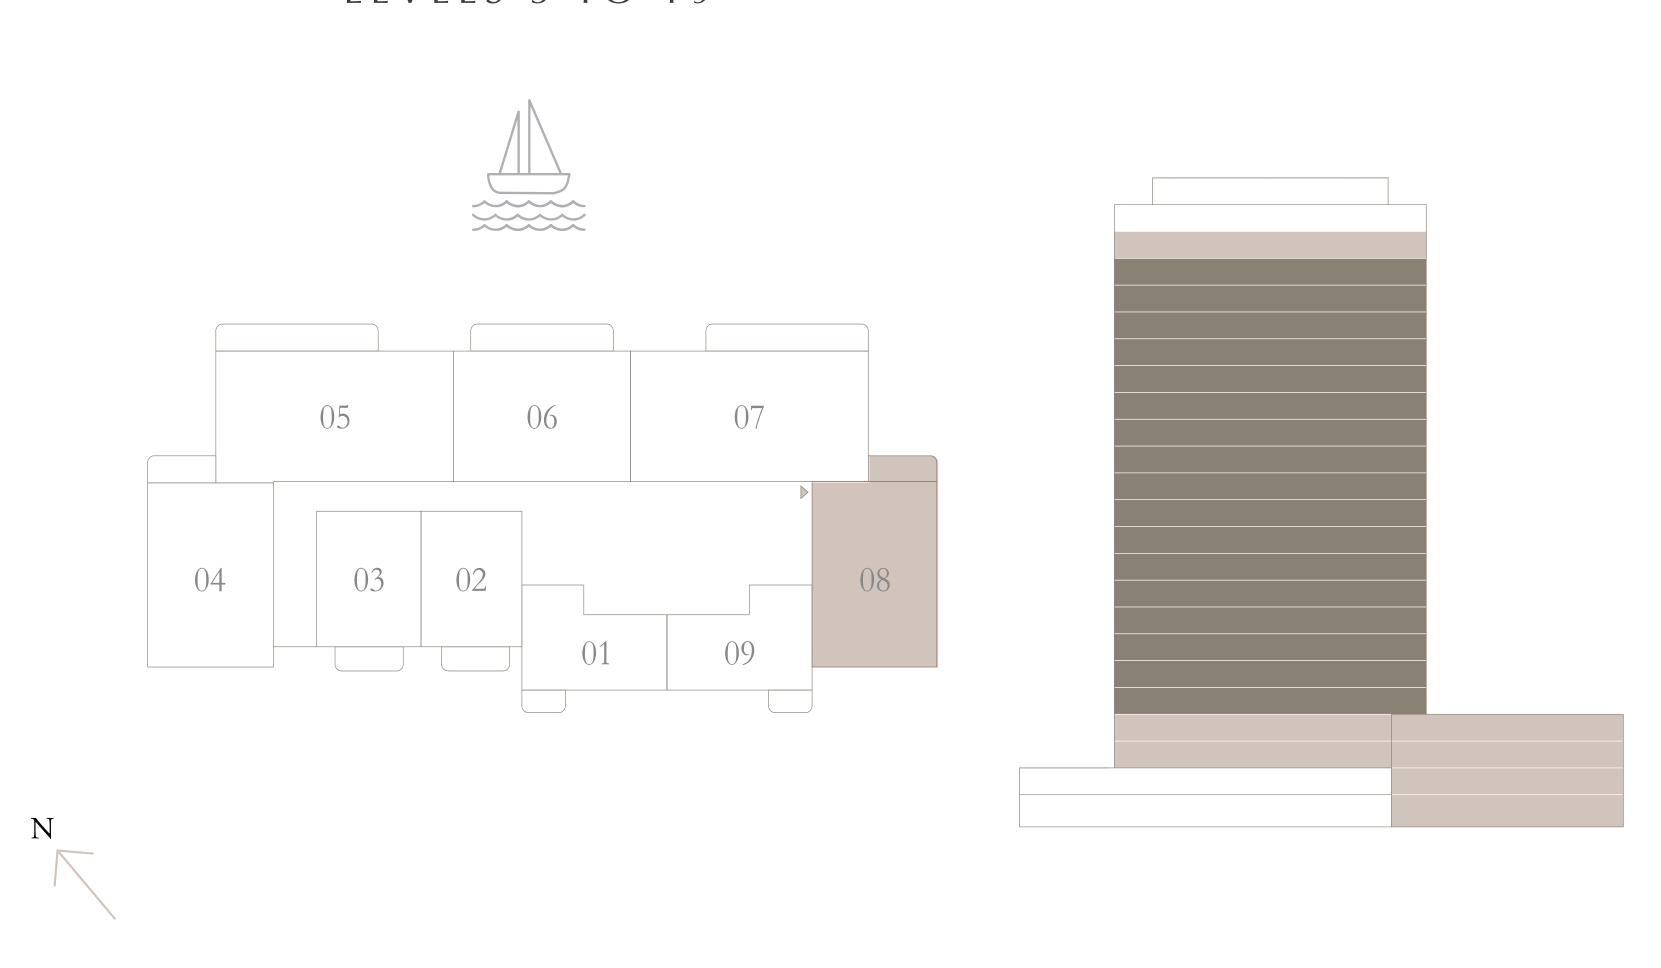

UNIT 09

Disclaimer : All dimensions are in imperial and metric, and measured from finish to finish excluding construction tolerances. 2. All materials, dimensions, and drawings are approximate only. 3. Information is subject to change without notice, at developer's absolute discretion. 4. Actual area may vary from the stated area. 5. Drawings not to scale. 6. All images used are for illustrative purposes only and do not represent the actual size, features, specifications, fittings, and furnishings. 7. The

## ADDRESS RESIDENCES AL MARJAN ISLAND

BUILDING 2

1 BEDROOM TYPE 3

| LEVEL 1               |                                | UN            |
|-----------------------|--------------------------------|---------------|
| SUITE AREA            | 671.45 SQ.FT.                  | 62            |
| BALCONY AREA          | 138.42 SQ.FT.                  | 12            |
| TOTAL AREA            | 809.87 SQ.FT.                  | 7.            |
|                       |                                |               |
| LEVEL 1               |                                | UN            |
| LEVEL 1<br>Suite Area | 665.42 SQ.FT.                  | U N<br>6      |
|                       | 665.42 SQ.FT.<br>137.46 SQ.FT. | UN<br>6<br>12 |

#### KEY PLAN LEVEL LEVEL 1

()6

05

04

Disclaimer : All dimensions are in imperial and metric, and measured from finish to finish to finish excluding construction tolerances. 2. All materials, dimensions, and drawings are approximate only. 3. Information is subject to change without notice, at developer's absolute discretion. 4. Actual area may vary from the stated area. 5. Drawings not to scale. 6. All images used are for illustrative purposes only and do not represent the actual size, features, specifications, fittings, and furnishings. 7. The developer reserves the right to make revisions / alterations, at it's absolute discretion, without any liability whatsoever.

NIT 02

62.38 SQ.M.

12.86 SQ.M.

75.24 SQ.M.

NIT 03

61.82 SQ.M.

12.77 SQ.M.

74.59 SQ.M.