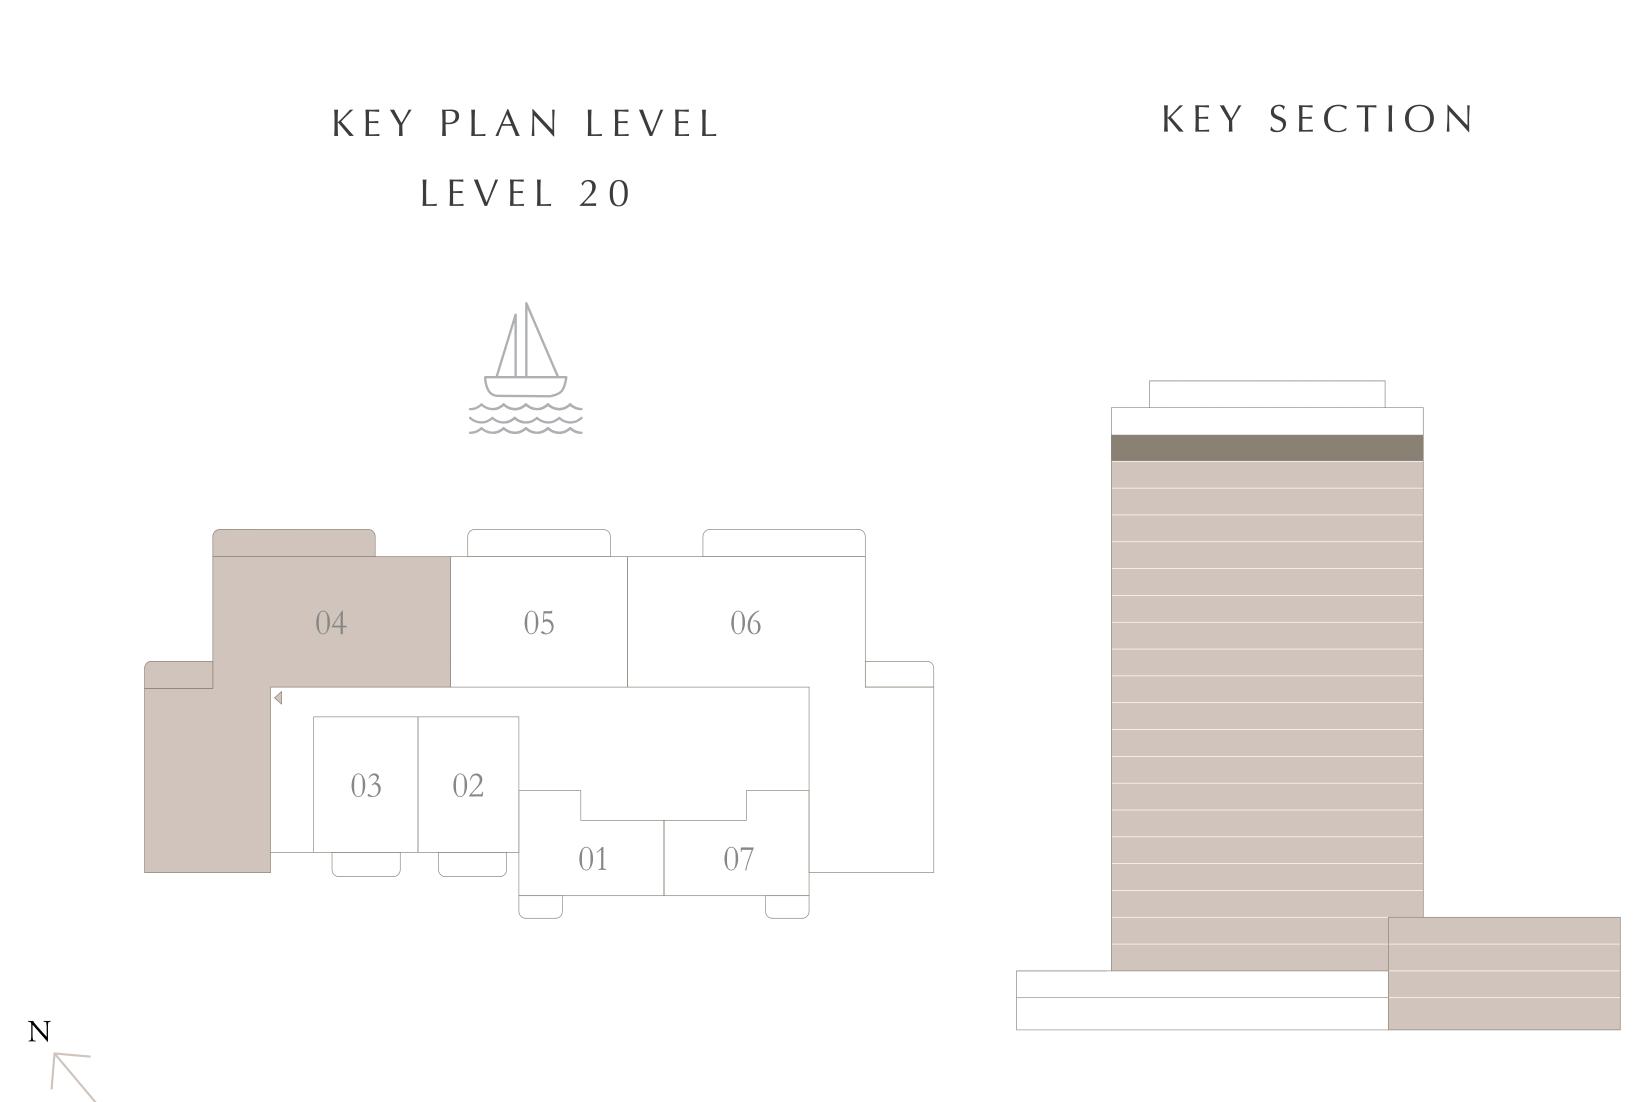

#### 2 BEDROOM TYPE 4

LEVEL 20

SUITE AREA 98.88 SQ.M. 1064.34 SQ.FT. 21.08 SQ.M. BALCONY AREA 226.90 SQ.FT. TOTAL AREA 1291.24 SQ.FT. 119.96 SQ.M.

KEY SECTION KEY PLAN LEVEL LEVEL 20 06 04 03

Disclaimer : All dimensions are in imperial and metric, and measured from finish to finish excluding construction tolerances. 2. All materials, dimensions, and drawings are approximate only. 3. Information is subject to change without notice, at developer's absolute discretion. 4. Actual area may vary from the stated area. 5. Drawings not to scale. 6. All images used are for illustrative purposes only and do not represent the actual size, features, specifications, fittings, and furnishings. 7. The developer reserves the right to make revisions / alterations, at it's absolute discretion, without any liability whatsoever.